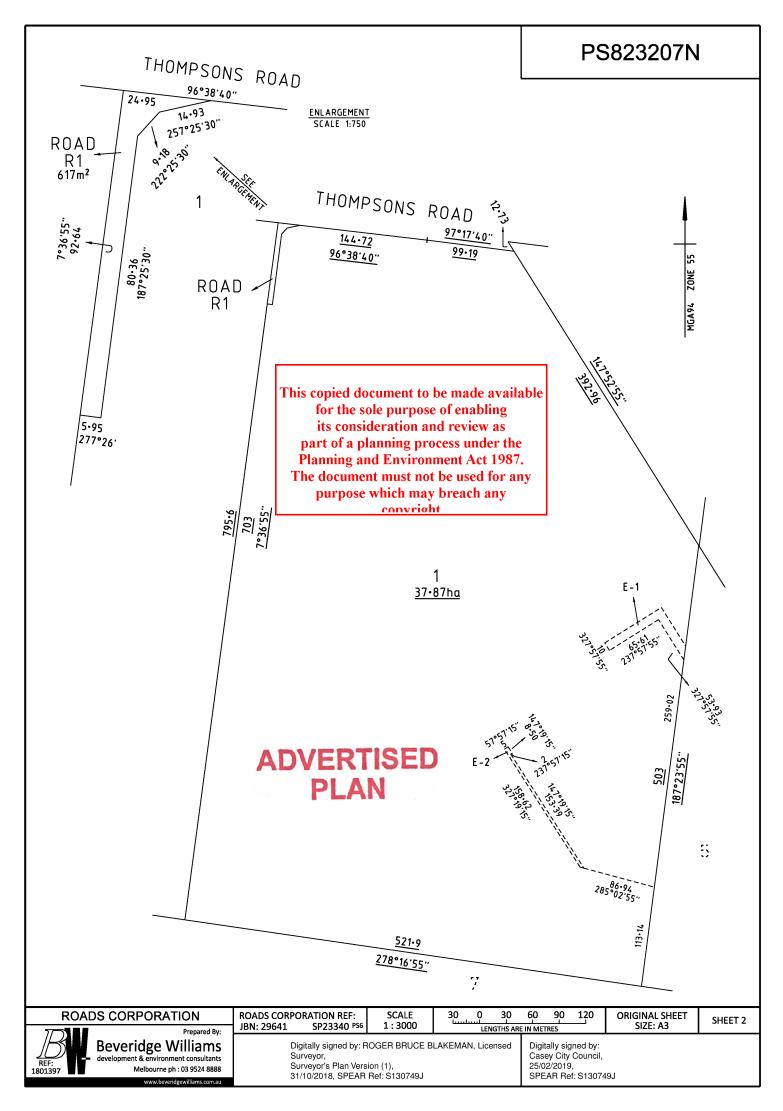

This copied document to be made available for the sole purpose of enabling its consideration and review as part of a planning process under the Planning and Environment Act 1987.

The document must not be used for any purpose which may breach any

# **ADVERTISED**

## SURVEY:

This plan is based on survey and is compiled from Roads Corporation SP23340.

This survey has been connected to permanent marks No(s). 230

In Proclaimed Survey Area No. 52

| Symbol                                                    | Easement<br>Reference | Purpose                                                     |  | Width<br>(Metres) | Origin                                                                                                       | Land Benefited/In Favour Of |                             |              |
|-----------------------------------------------------------|-----------------------|-------------------------------------------------------------|--|-------------------|--------------------------------------------------------------------------------------------------------------|-----------------------------|-----------------------------|--------------|
| *                                                         | R1                    | WAY                                                         |  | SEE DIAG          | THIS PLAN                                                                                                    |                             | LAND ON THIS PLAN           |              |
| -                                                         | E-1                   | WATER SUPPLY & RIGHTS IN<br>CONNECTION SET OUT<br>IN AA1372 |  | SEE DIAG          | LAND ACQUISITION &<br>COMPENSATION ACT<br>1986 & SECTION 130<br>WATER ACT 1989 SEE<br>NOTIFICATION AG91983H  |                             | MELBOURNE WATER CORPORATION |              |
| -                                                         | E-2                   | WATER SUPPLY & RIGHTS IN<br>CONNECTION SET OUT<br>IN AA1353 |  | SEE DIAG          | LAND ACQUISITION &<br>COMPENSATION ACT<br>1986 & SECTION 130<br>WATER ACT 1989 SEE<br>NOTIFICATION AK369490L |                             | MELBOURNE WATER CORPORATION |              |
|                                                           |                       |                                                             |  |                   |                                                                                                              |                             |                             |              |
| ROADS CORPORATION ROADS CORPORATION REFERENCE: JBN: 29641 |                       |                                                             |  |                   |                                                                                                              |                             | ORIGINAL SHEET              | SHEET 1 OF 3 |