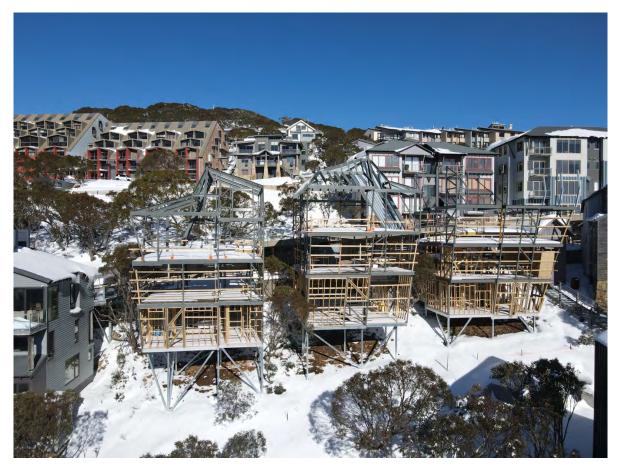

# ADVERTISED PLAN

Subject looking south east

This copied document to be made available for the sole purpose of enabling its consideration and review as part of a planning process under the Planning and Environment Act 1987.

The document must not be used for any purpose which may breach any copyright

Proposed house site showing south abutting dwellings at under construction

Hot Plate Drive looking north west

Hot Plate Drive looking south east