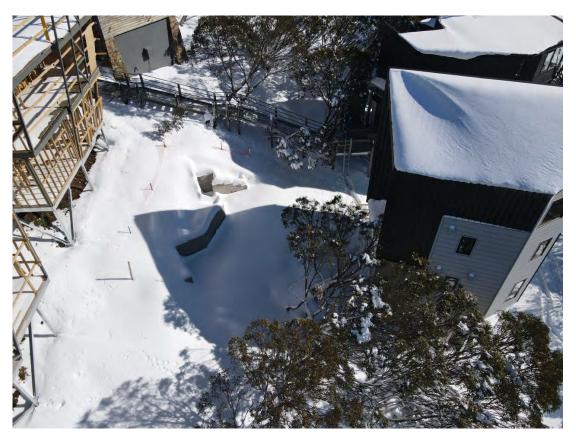

The document must not be used for any purpose which may breach any copyright

Proposed house site showing south abutting dwellings at under construction

Hot Plate Drive looking north west

Hot Plate Drive looking south east

Overlooking from south abutting dwellings

View to the north east from subject land

Proposed access to subject land