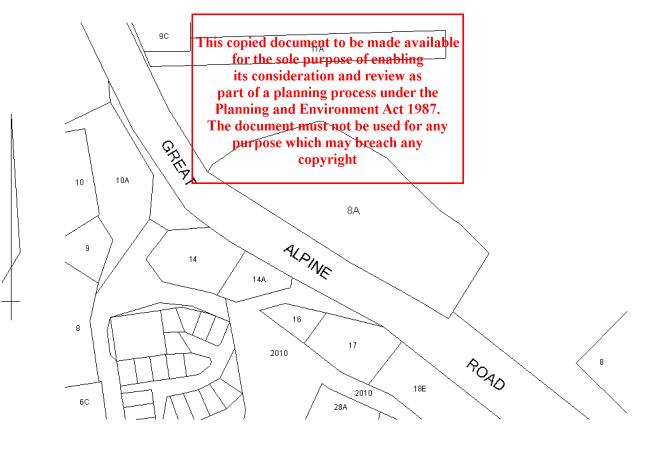

#### LAND DESCRIPTION

Crown Allotment 8A Section B Parish of Hotham. PARENT TITLE Volume 11740 Folio 948 Created by instrument MI111587L 06/08/2016

#### DIAGRAM LOCATION

SEE CD045048B FOR FURTHER DETAILS AND BOUNDARIES

The document must not be used for any purpose which may breach any copyright

| CROWN DIAGRAM                                                              | CD045048B                                                                                                                                                                                 |
|----------------------------------------------------------------------------|-------------------------------------------------------------------------------------------------------------------------------------------------------------------------------------------|
| Location of Land  Parish: HOTHAM Section: B Allotment: 8A                  | This plan has been created to assist in locating a Crown land parcel Warning: No warranty is given as to the accuracy or completeness of this plan Any derived dimensions are approximate |
| Standard Parcel Identifier (SPI): 8A~B\PP2765 Vicmap Parcel PFI: 100271678 | Coordinate Position MGA: 512840, 5906970 (55) Vicroads Directory Reference: 50 D9 (ed. 6)                                                                                                 |

Compiled from VICMAP cadastral mapping data

Sheet 1 of 1 Sheets

Date: 22/05/2009