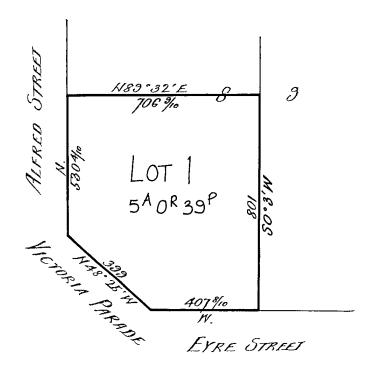

#### TITLE PLAN TP 916217E **EDITION 2** LOCATION OF LAND **Notations** Parish: **BALLARAT** Township: **BALLARAT** Section: 2B Crown Allotment: 8 (PT) Crown Portion: Last Plan Reference: Derived From: VOL. 3143 FOL. 416 ANY REFERENCE TO MAP IN THE TEXT MEANS THE DIAGRAM SHOWN ON THIS TITLE PLAN

Description of Land/ Easement Information

THIS PLAN HAS BEEN PREPARED BY LAND REGISTRY, LAND VICTORIA FOR TITLE DIAGRAM PURPOSES

COMPILED:

VERIFIED:

Date: 21/05/08

A. DALLAS
Assistant Registrar of Titles

This copied document to be made available for the sole purpose of enabling its consideration and review as part of a planning process under the Planning and Environment Act 1987.

LOT 1 = C.A.8 (PT) SECTION 2B

LENGTHS ARE IN LINKS Metres = 0.3048 x Feet Metres = 0.201168 x Links

Sheet 1 of 1 Sheets