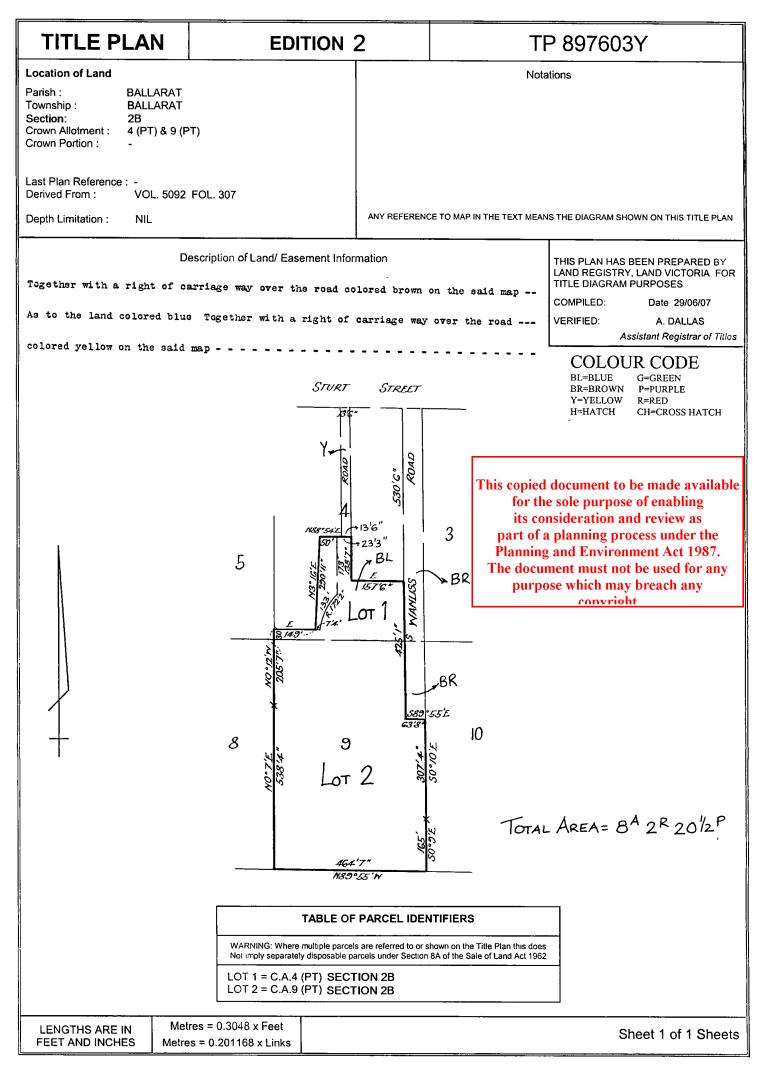

Copyright State of Victoria. No part of this publication may be reproduced except as permitted by the Copyright Act 1968 (Cth), to comply with a statutory requirement or pursuant to a written agreement. The information is only valid at the time and in the form obtained from the LANDATA REGD TM System. None of the State of Victoria, its agents or contractors, accepts responsibility for any subsequent publication or reproduction of the information. The Victorian Government acknowledges the Traditional Owners of Victoria and pays respects to their ongoing connection to their Country, History and Culture. The Victorian Government extends this respect to their Elders, past, present and emerging. REGISTER SEARCH STATEMENT (Title Search) Transfer of Land Act 1958 \_\_\_\_\_ \_\_\_\_\_ Security no : 124090955174J VOLUME 05092 FOLIO 307 Produced 05/07/2021 10:26 AM LAND DESCRIPTION Lots 1 and 2 on Title Plan 897603Y. PARENT TITLE Volume 03203 Folio 452 Created by instrument 1248721 14/01/1926 REGISTERED PROPRIETOR ------Estate Fee Simple Sole Proprietor TRUSTEES OF EDMUND RICE EDUCATION AUSTRALIA of 9 THE VAUCLUSE RICHMOND VIC 3121 AL972028L 22/06/2015 ENCUMBRANCES, CAVEATS AND NOTICES \_\_\_\_\_ MORTGAGE AL972030A 22/06/2015 THE ROMAN CATHOLIC TRUSTS CORPORATION FOR THE DIOCESE OF BALLARAT Any encumbrances created by Section 98 Transfer of Land Act 1958 or Section 24 Subdivision Act 1988 and any other encumbrances shown or entered on the plan set out under DIAGRAM LOCATION below. DIAGRAM LOCATION SEE TP897603Y FOR FURTHER DETAILS AND BOUNDARIES ACTIVITY IN THE LAST 125 DAYS NIL DOCUMENT END Delivered from the LANDATA System by GlobalX Terrain Pty Ltd