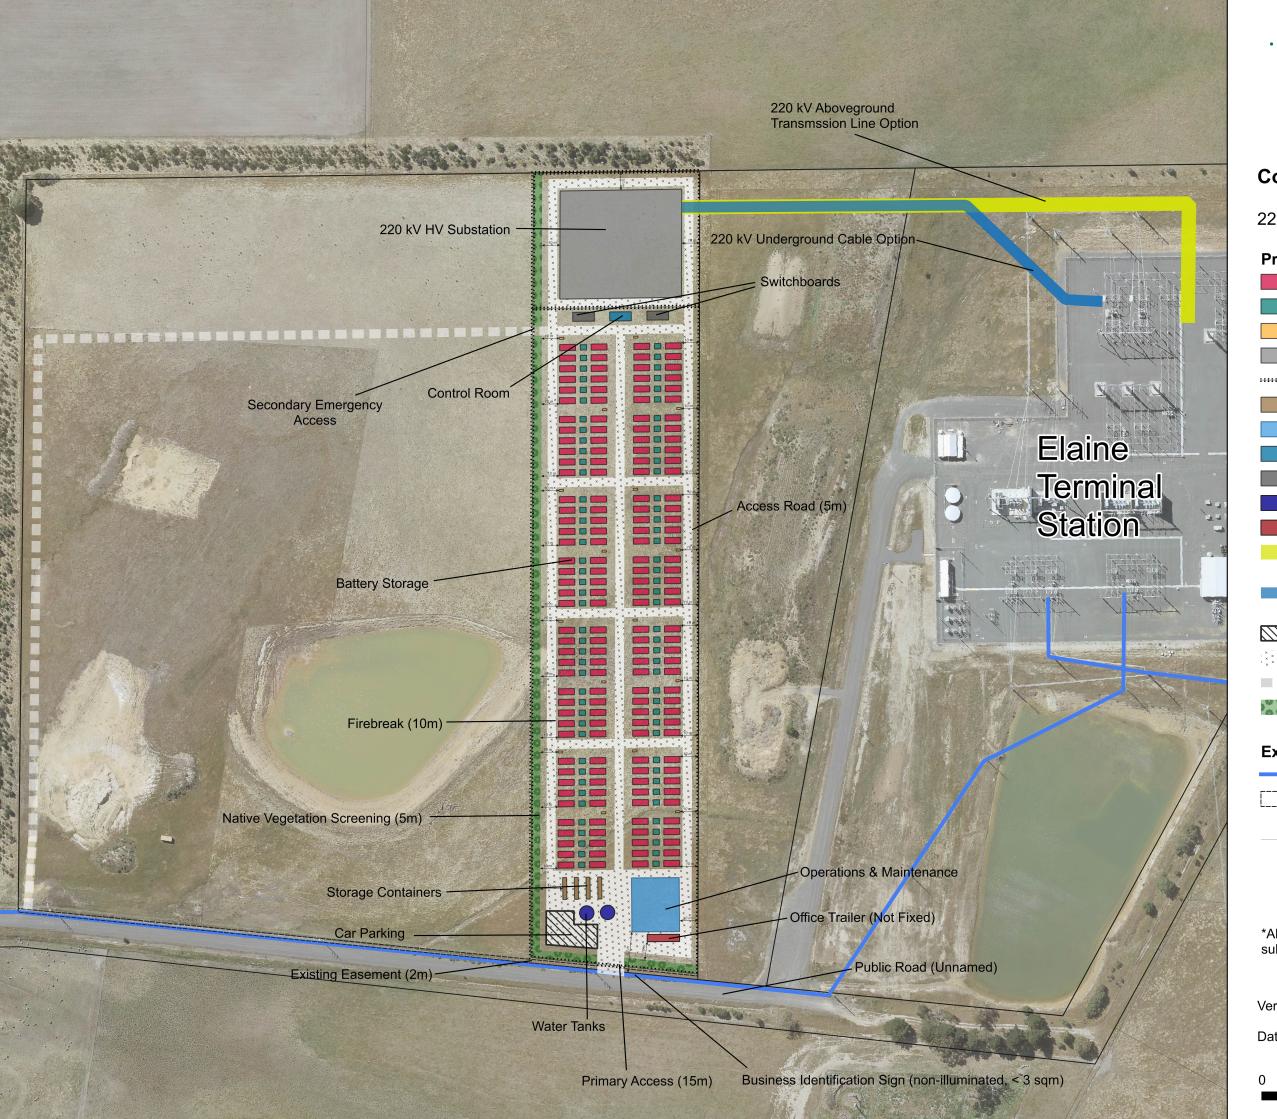

## **Concept Layout Plan**

2226 - Elaine BESS

## **Proposed Layout**

- Battery Storage
- Transformer
- Switch Gear
- Switch Gear
- 220kV HV Substation
- ······· Fence
- Storage Containers
- O&M Facility
- Control Room
- Switchboard
- Water Tanks
- Office Trailer
- 220 kv Aboveground Transmission Line Option
- 220 kV Underground Transmission Line Option
- Car Parking
- Access Roads
- ■ Emergency Access
- Proposed Native Vegetation Screening

## **Existing Features**

- 132 kV Existing Transmission Line
- Power Supply (Underground)
  Easement
- 20001110111
- Property Cadastre

\*All areas and dimensions are indicative and subject to change

Version: 5.3

Date: 20/02/2024

20 40 60 80 m