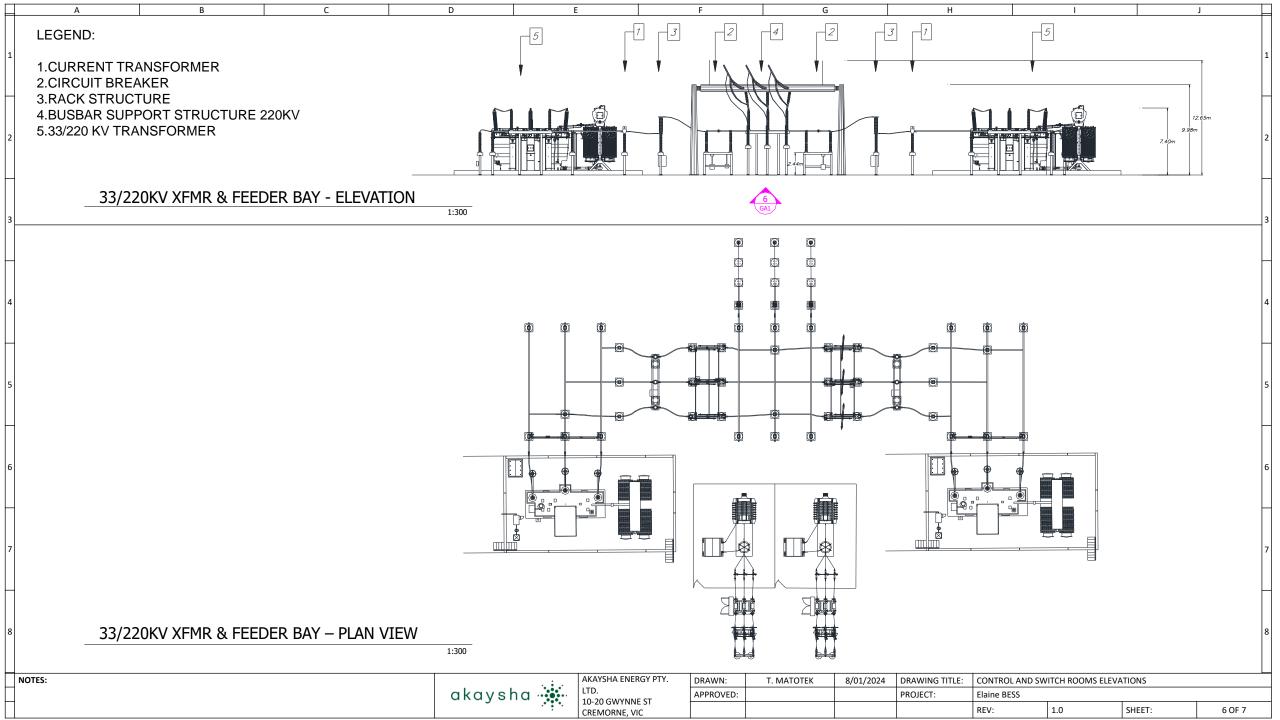

## **Concept Layout Plan**

2226 - Elaine BESS

## **Proposed Layout**

- Battery Storage
- Transformer
- Switch Gear
- Switch Gear
- 220kV HV Substation
- ······· Fence
- Storage Containers
- O&M Facility
- Control Room
- Switchboard
- Water Tanks
- Office Trailer
- 220 kv Aboveground Transmission Line Option
- 220 kV Underground Transmission Line Option
- Car Parking
- Access Roads
- ■ Emergency Access
- Proposed Native Vegetation Screening

## **Existing Features**

- 132 kV Existing Transmission Line
- Power Supply (Underground)
  Easement
- 20001110111
- Property Cadastre

\*All areas and dimensions are indicative and subject to change

Version: 5.3

Date: 20/02/2024

20 40 60 80 m