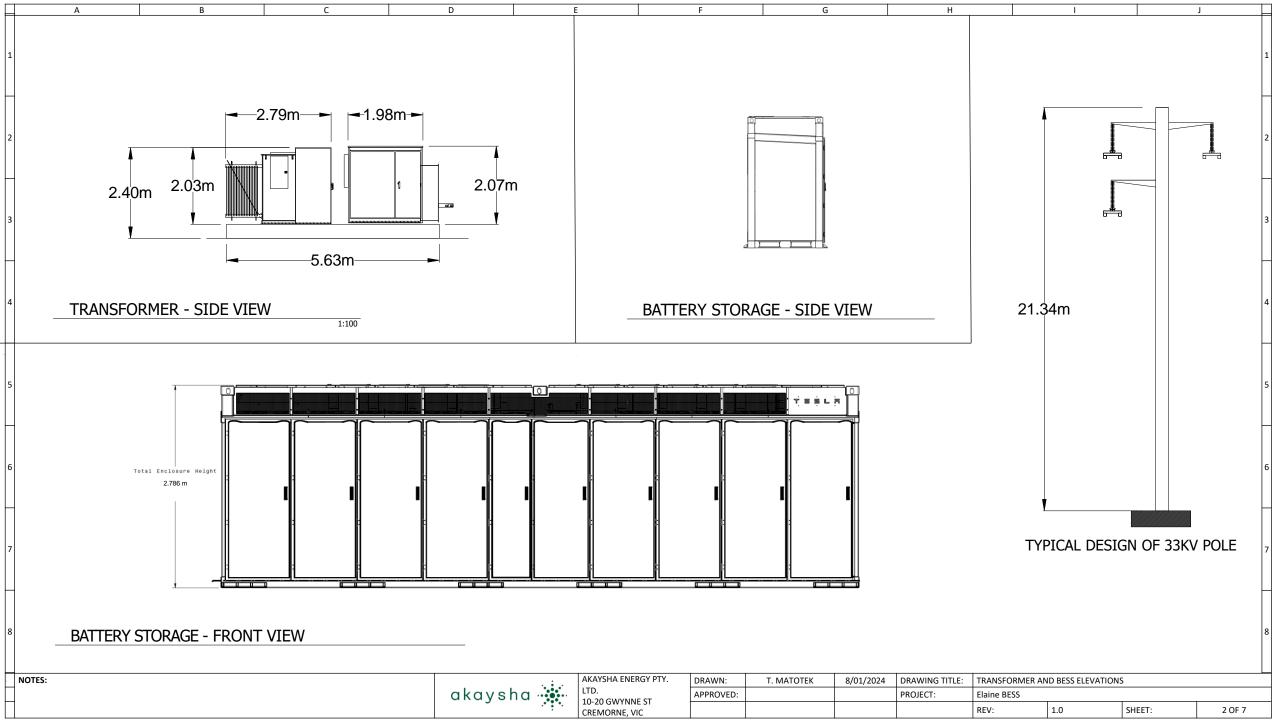

## **Concept Layout Plan**

2226 - Elaine BESS

## **Proposed Layout**

- Battery Storage
- Transformer
- Switch Gear
- Switch Gear
- 220kV HV Substation
- ······· Fence
- Storage Containers
- O&M Facility
- Control Room
- Switchboard
- Water Tanks
- Office Trailer
- 220 kv Aboveground Transmission Line Option
- 220 kV Underground Transmission Line Option
- Car Parking
- Access Roads
- ■ Emergency Access
- Proposed Native Vegetation Screening

## **Existing Features**

- 132 kV Existing Transmission Line
- Power Supply (Underground)
  Easement
- 20001110111
- Property Cadastre

\*All areas and dimensions are indicative and subject to change

Version: 5.3

Date: 20/02/2024

20 40 60 80 m