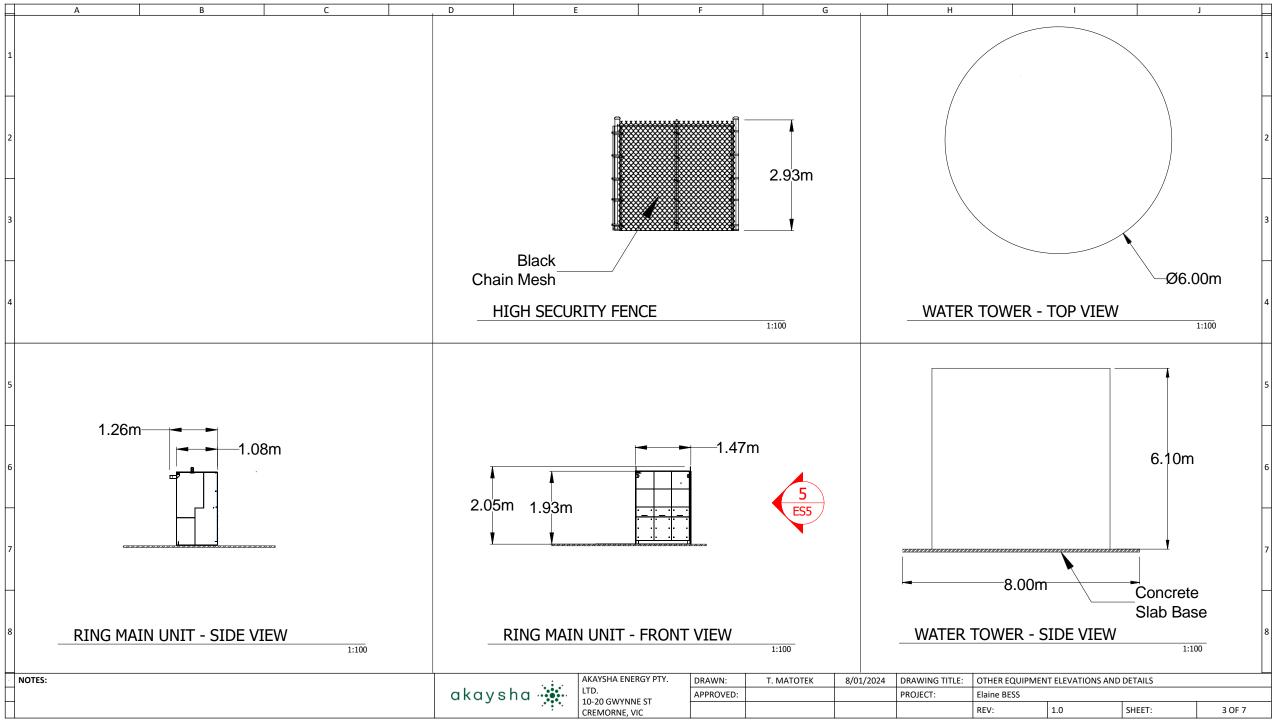

## **Concept Layout Plan**

2226 - Elaine BESS

## **Proposed Layout**

- Battery Storage
- Transformer
- Switch Gear
- Switch Gear
- 220kV HV Substation
- ······· Fence
- Storage Containers
- O&M Facility
- Control Room
- Switchboard
- Water Tanks
- Office Trailer
- 220 kv Aboveground Transmission Line Option
- 220 kV Underground Transmission Line Option
- Car Parking
- Access Roads
- ■ Emergency Access
- Proposed Native Vegetation Screening

## **Existing Features**

- 132 kV Existing Transmission Line
- Power Supply (Underground)
  Easement
- 20001110111
- Property Cadastre

\*All areas and dimensions are indicative and subject to change

Version: 5.3

Date: 20/02/2024

20 40 60 80 m