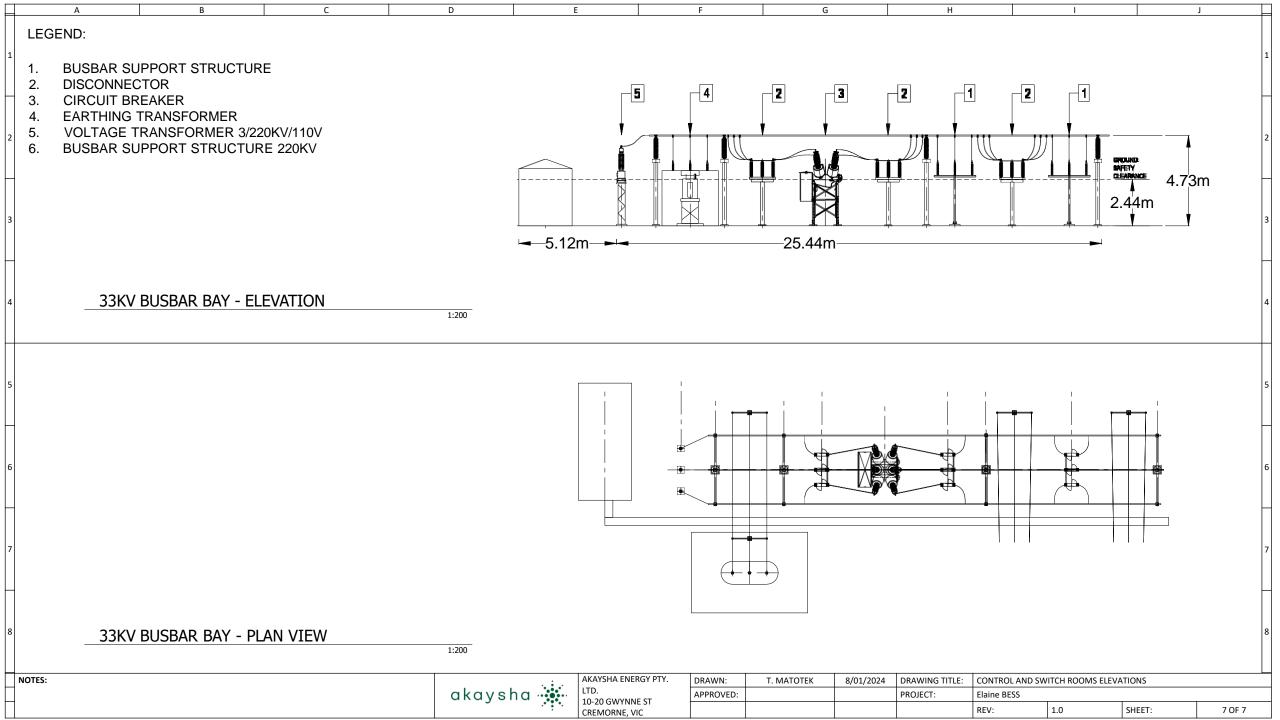

## **Concept Layout Plan**

2226 - Elaine BESS

## **Proposed Layout**

- Battery Storage
- Transformer
- Switch Gear
- Switch Gear
- 220kV HV Substation
- ······· Fence
- Storage Containers
- O&M Facility
- Control Room
- Switchboard
- Water Tanks
- Office Trailer
- 220 kv Aboveground Transmission Line Option
- 220 kV Underground Transmission Line Option
- Car Parking
- Access Roads
- ■ Emergency Access
- Proposed Native Vegetation Screening

## **Existing Features**

- 132 kV Existing Transmission Line
- Power Supply (Underground)
  Easement
- 20001110111
- Property Cadastre

\*All areas and dimensions are indicative and subject to change

Version: 5.3

Date: 20/02/2024

20 40 60 80 m