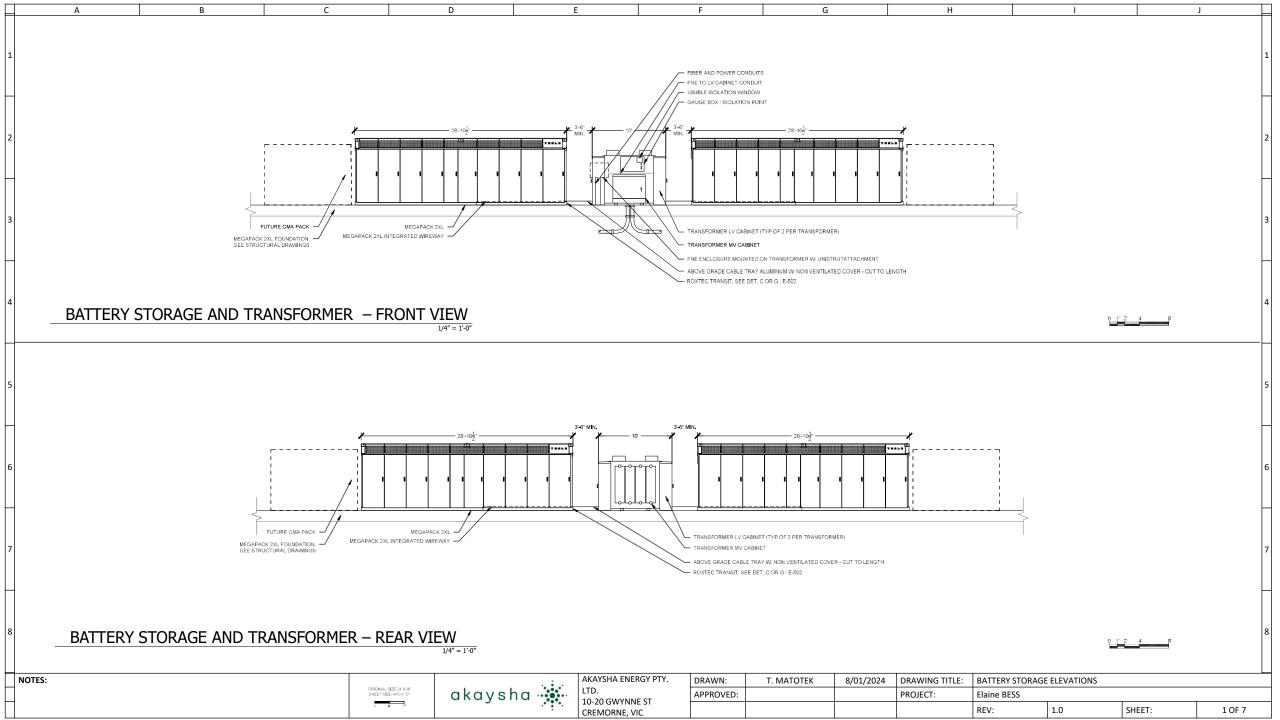

## **Concept Layout Plan**

2226 - Elaine BESS

## **Proposed Layout**

- Battery Storage
- Transformer
- Switch Gear
- Switch Gear
- 220kV HV Substation
- ······· Fence
- Storage Containers
- O&M Facility
- Control Room
- Switchboard
- Water Tanks
- Office Trailer
- 220 kv Aboveground Transmission Line Option
- 220 kV Underground Transmission Line Option
- Car Parking
- Access Roads
- ■ Emergency Access
- Proposed Native Vegetation Screening

## **Existing Features**

- 132 kV Existing Transmission Line
- Power Supply (Underground)
  Easement
- 20001110111
- Property Cadastre

\*All areas and dimensions are indicative and subject to change

Version: 5.3

Date: 20/02/2024

20 40 60 80 m