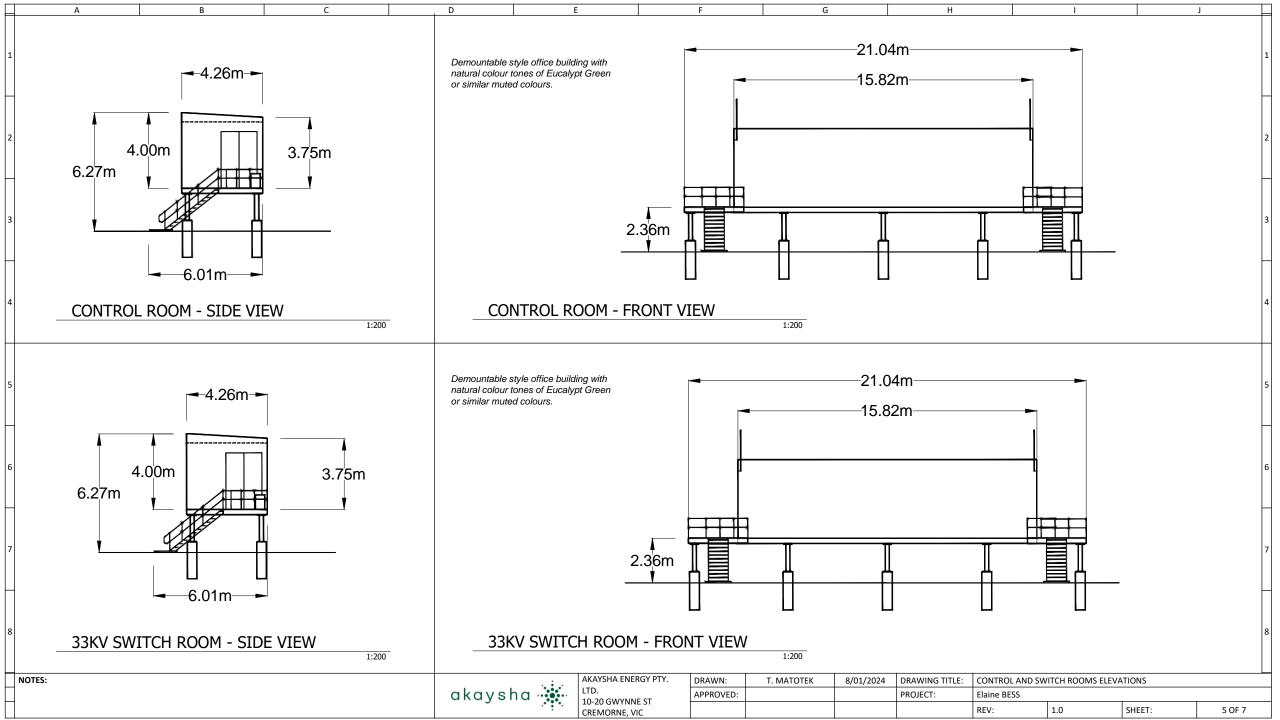

## **Concept Layout Plan**

2226 - Elaine BESS

## **Proposed Layout**

- Battery Storage
- Transformer
- Switch Gear
- Switch Gear
- 220kV HV Substation
- ······· Fence
- Storage Containers
- O&M Facility
- Control Room
- Switchboard
- Water Tanks
- Office Trailer
- 220 kv Aboveground Transmission Line Option
- 220 kV Underground Transmission Line Option
- Car Parking
- Access Roads
- ■ Emergency Access
- Proposed Native Vegetation Screening

## **Existing Features**

- 132 kV Existing Transmission Line
- Power Supply (Underground)
  Easement
- 20001110111
- Property Cadastre

\*All areas and dimensions are indicative and subject to change

Version: 5.3

Date: 20/02/2024

20 40 60 80 m