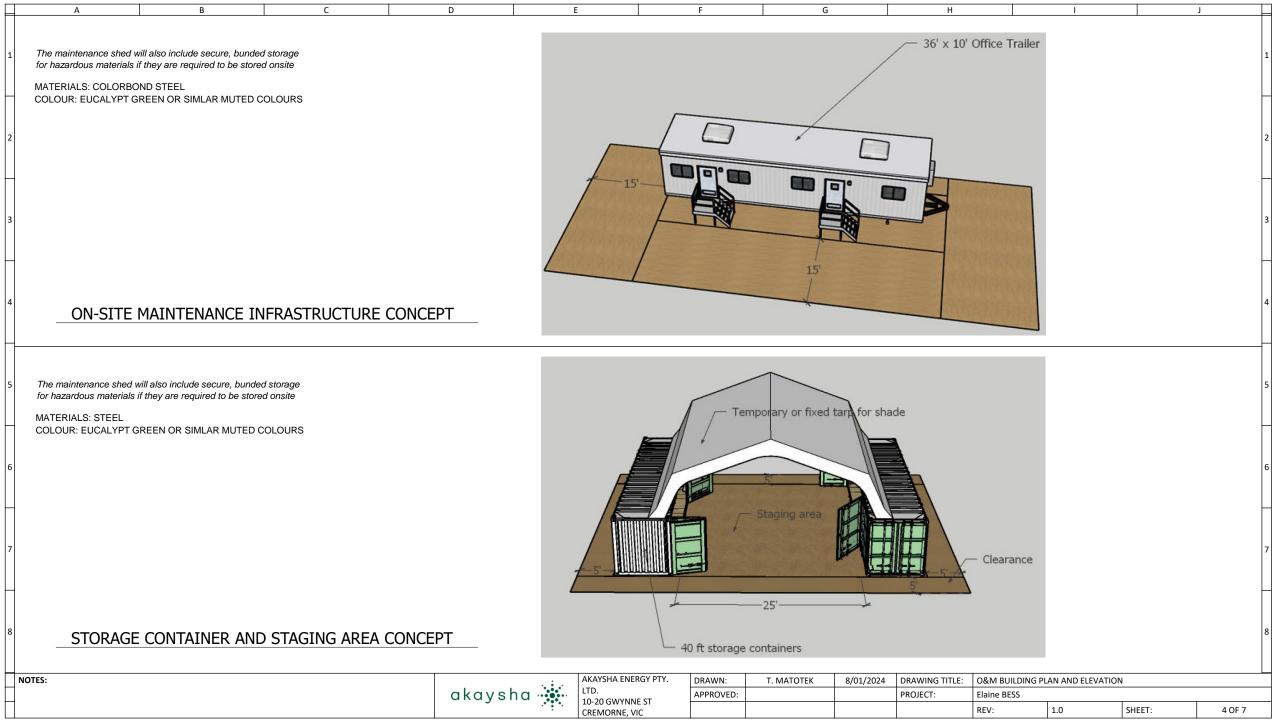

## **Concept Layout Plan**

2226 - Elaine BESS

## **Proposed Layout**

- Battery Storage
- Transformer
- Switch Gear
- Switch Gear
- 220kV HV Substation
- ······· Fence
- Storage Containers
- O&M Facility
- Control Room
- Switchboard
- Water Tanks
- Office Trailer
- 220 kv Aboveground Transmission Line Option
- 220 kV Underground Transmission Line Option
- Car Parking
- Access Roads
- ■ Emergency Access
- Proposed Native Vegetation Screening

## **Existing Features**

- 132 kV Existing Transmission Line
- Power Supply (Underground)
  Easement
- 20001110111
- Property Cadastre

\*All areas and dimensions are indicative and subject to change

Version: 5.3

Date: 20/02/2024

20 40 60 80 m