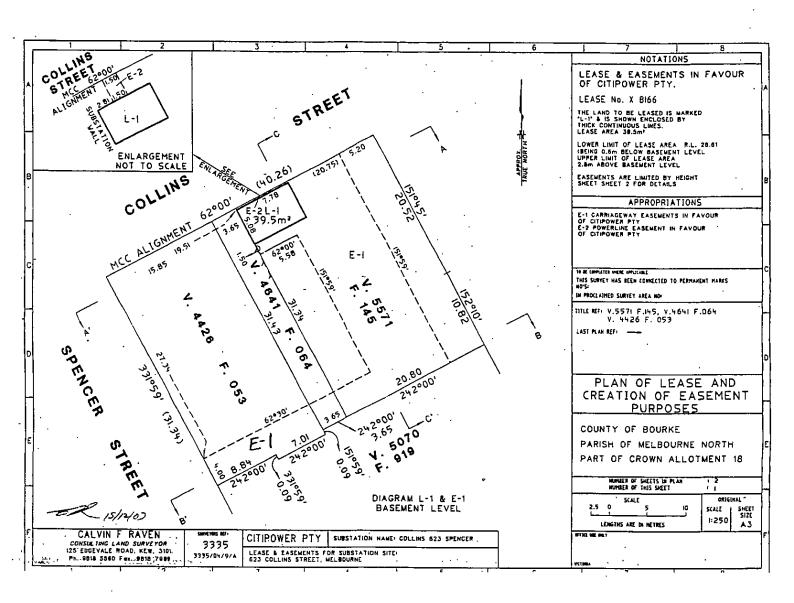

Land: (title, mortgage, charge or lease)

The area marked L-1, E-1 & E-2 on the plan attached hereto and being part of the land described in Certificates of Title Volume 5571 Folio 145, Volume 4641 Folio 064 & Volume 4426 Folio 053

Item 20, in the presence\_of:

Vol. 5571 Fol. 145 Vol. 4641 Fol, 064

Witness

Ref:X8166 97/AH/31

Approval No. 1070029A

STAMP DUTY

THE BACK OF THIS FORM MUST NOT BE USED

) B.S

AC773662X

Delivered by LANDATA®, timestamp 24/04/2023 11:15 Page 1 of 1 © State of Victoria. This publication is copyright. No part may be reproduced by any process except in accordance with the provisions of the Copyright Act 1968 (Cth) and for the purposes of Section 32 of the Sale of Land Act 1962 or pursuant to a written agreement. The information is only valid at the time and in the form obtained from the LANDATA® System. None of the State of Victoria, LANDATA®, Secure Electronic Registries Victoria Pty Ltd (ABN 86 627 986 396) as trustee for the Secure Electronic Registries Victoria Trust (ABN 83 206 746 897) accept responsibility for any subsequent release, publication or reproduction of the information. Plan Number LTO use only PLAN OF CONSOLIDATION EDITION 1 PC363358 R Location of Land LTO use only Council Certification 57/2/39 Statement of Compliance/ Parish: MELBOURNE NORTH Council Name: CITY OF MELBOURNE <sup>Ref:</sup>(3146) Exemption Statement This plan is certified under Section 6 of the Township: Subdivision Act 1988. Received Section: ONE This plan is certified under Section II(7) of the Date 11/4/07 <del>Subdiv</del>ision-Ac<del>t 1988.-</del> Crown Allotment: 18 (PART) Date-of-original-certification under Section 6 Crown Portion: -LTO use only VOL. 10778 FOI 171 This is a statement of compliance issued under Section Title Reference: VOL. 10971 FOL 477 PLAN REGISTERED 21 of the Subdivision Act 1988 VOL. 4426 VOL. 4641 F0L.053 2.44 FOL 064 DATE 01, 05, 2007 VOL. 5070 FOL.919 VOL. 5571 FOL.145 Registrar of Titles 607 & 623 Postal Address: (at time of consolidation) COLLINS ST, MELBOURNE **Notations** E 319 980 MGA Co-ordinates Depth Limitation: (of approx. centre of land N 5 812 257 Council Delegate DOES NOT APPLY Council Seal Zone: 55 in plan) THE PARTY WALL EASEMENTS
CREATED BY INST. No.'s
1417528 & 1417529, & THE EASEMENTS
FOR LIGHT AND AIR CREATED BY INST.
No.'s 1075482 &1075079, WILL
MERGE UPON REGISTRATION
OF THIS PLAN. Vesting of Roads or Reserves Council/Body/Person Identifiei Re-certified under Section II(7) of the Subdivision Act 1988 Council Delegate NTI NII Council Seal Date \* Survey: Easement Information This plan is not based on survey A - Appurtenant Easement E - Encumbering Easement R - Encumbering Easement (Road) Legend: Easemen Vidth This survey has been connected to Purpose Origin Land Benefitted/In Favour Of (Metres Referenc permanent marks no(s) CARRIAGEWAY 2.44 C/E 627188 In proclaimed Survey Area No. LAND MARKED B HEREON COLLINS STREET THE PARTYWALL EASEMENTS CREATED BY INST 982103 WILL BE REMOVED BY AGREEMENT UPON REGISTRATION OF THIS PLAN. 1970m<sup>2</sup> FLINDERS LANE CALVIN F RAVEN LICENSED SURVEYOR 125 EDGEVALE ROAD, KEW Ph: 9818 5560 Fax: 9818 7999 email: cfraven@bigpond.com Sheet I of I Sheets ORIGINAL SCALE LICENSED SURVEYOR (PRINT). CALVIN F RAVEN 0 10 20 SCALE SHEET DATE / / SIGNATURE .. ..... DATE / / SIZE LENGTHS ARE IN METRES 1:500 Α3 3335 COUNCIL DELEGATE SIGNATURE C **VERSION** 3335/06/9/0