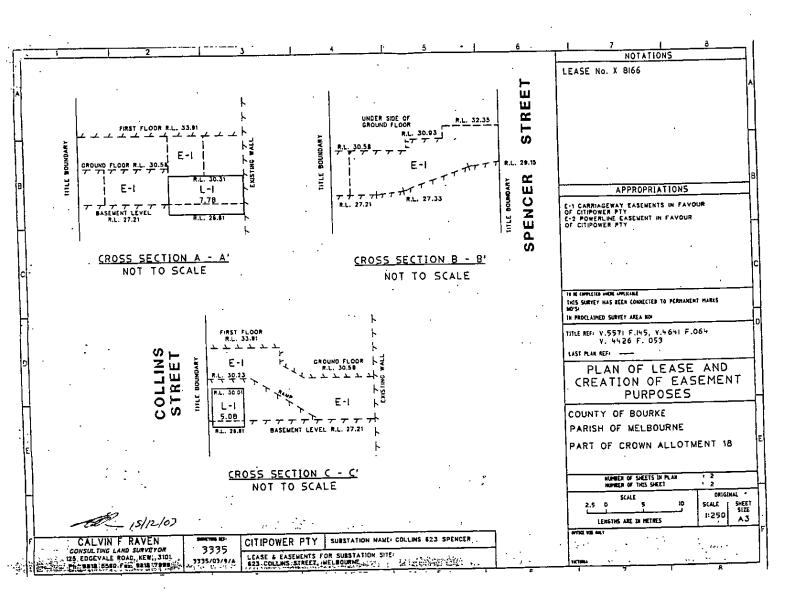

Land: (title, mortgage, charge or lease)

The area marked L-1, E-1 & E-2 on the plan attached hereto and being part of the land described in Certificates of Title Volume 5571 Folio 145, Volume 4641 Folio 064 & Volume 4426 Folio 053

Item 20, in the presence\_of:

Vol. 5571 Fol. 145 Vol. 4641 Fol, 064

Witness

Ref:X8166 97/AH/31

Approval No. 1070029A

STAMP DUTY

THE BACK OF THIS FORM MUST NOT BE USED

) B.S