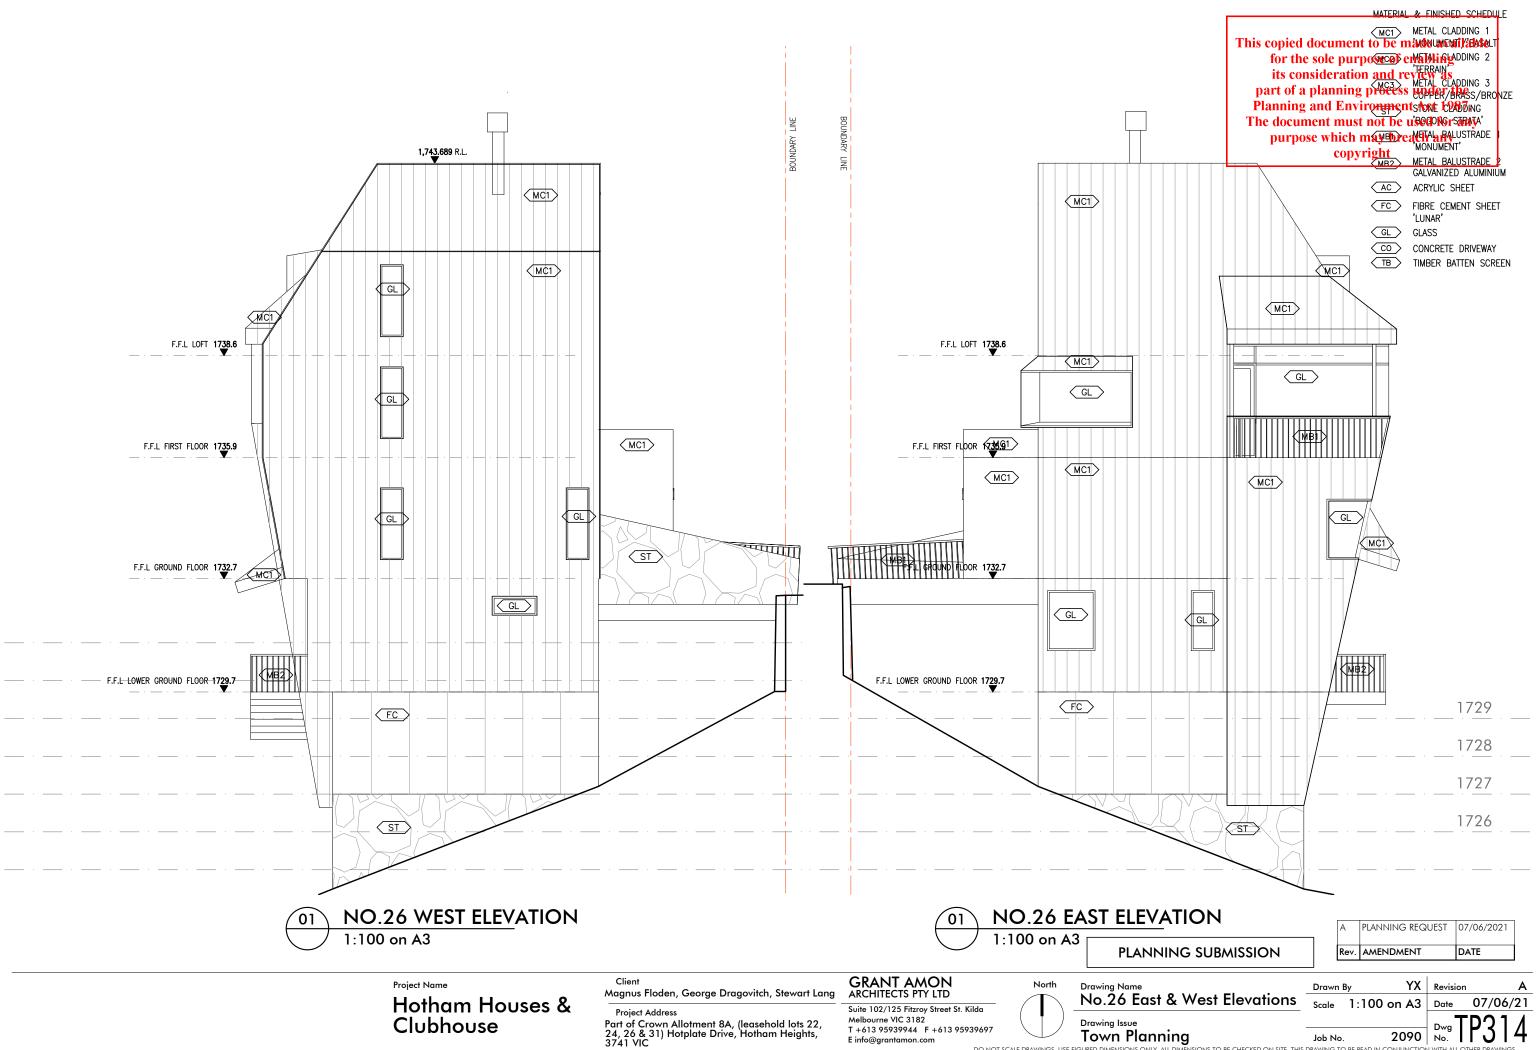

### TOWN PLANNING June 2021

| Drawing  | List                               |             |
|----------|------------------------------------|-------------|
| Dwg. No. | Title                              | Scale       |
| TP000    | Title Sheet & General Notes        | N.T.S.      |
| TP100    | Site Subdivision Plan              | 1:500 on A3 |
| TP101    | Site Survey Plan                   | 1:200 on A3 |
| TP110    | Existing Views & Photos            | N.T.S.      |
| TP300    | Site Analysis & Context Plan       | 1:200 on A3 |
| TP300A   | Site Infrastructure Plan           | 1:200 on A3 |
| TP301    | Proposed Lower Ground Floor Plan   | 1:100 on A3 |
| TP302    | Proposed Ground Floor Plan         | 1:100 on A3 |
| TP303    | Proposed First Floor Plan          | 1:100 on A3 |
| TP304    | Proposed Second Floor & Loft Plan  | 1:100 on A3 |
| TP305    | Proposed Roof Plan                 | 1:100 on A3 |
| TP310    | South Elevation (Street Elevation) | 1:100 on A3 |
| TP311    | North Elevation                    | 1:100 on A3 |
| TP312    | No.22 East & West Elevations       | 1:100 on A3 |
| TP313    | No.24 East & West Elevations       | 1:100 on A3 |
| TP314    | No.26 East & West Elevations       | 1:100 on A3 |
| TP321    | Section A                          | 1:100 on A3 |
| TP330    | Clubhouse Lower Ground Plan        | 1:100 on A3 |
| TP331    | Clubhouse Ground Floor Plan        | 1:100 on A3 |
| TP332    | Clubhouse First Floor Plan         | 1:100 on A3 |
| TP333    | Clubhouse Roof Plan                | 1:100 on A3 |
| TP340    | Clubhouse Elevations 01            | 1:100 on A3 |
| TP341    | Clubhouse Elevations 02            | 1:100 on A3 |
| TP400    | 3D Views 01                        | N.T.S.      |
| TP401    | 3D Views 02                        | N.T.S.      |
| TP402    | Montage Views                      | N.T.S.      |
| TP500    | Material Board                     | N.T.S.      |