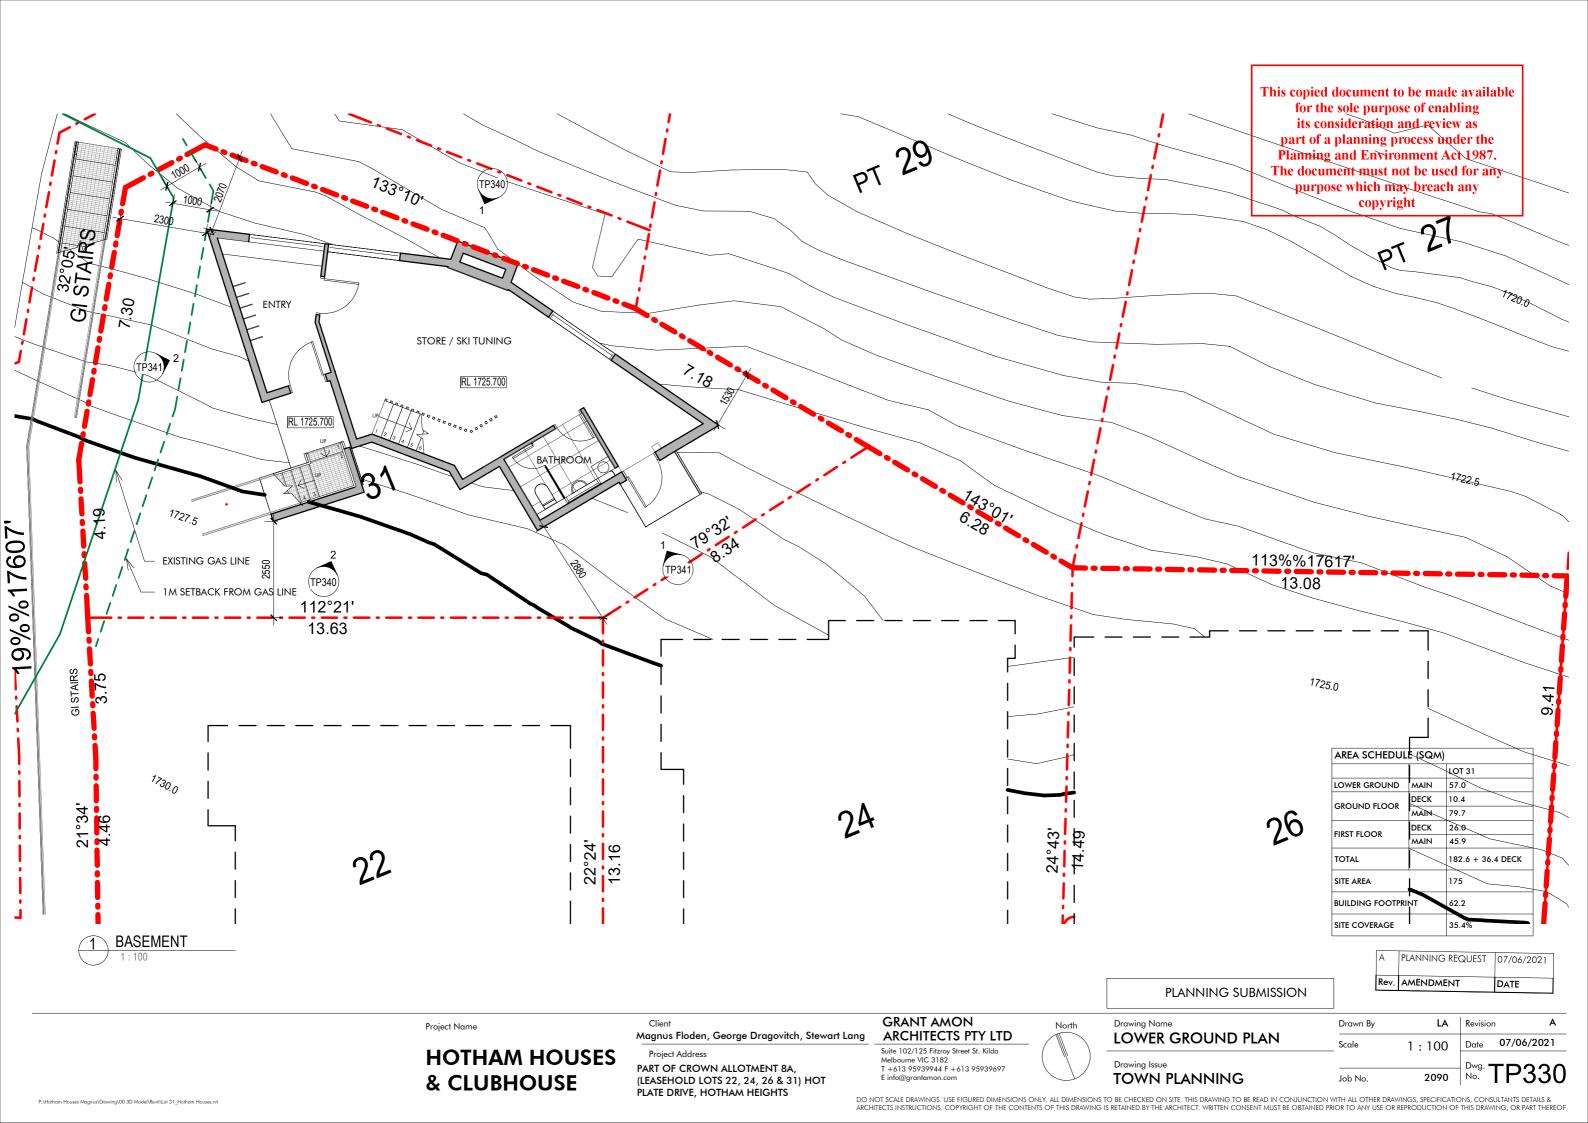

### TOWN PLANNING June 2021

| Drawing  | List                               |             |
|----------|------------------------------------|-------------|
| Dwg. No. | Title                              | Scale       |
| TP000    | Title Sheet & General Notes        | N.T.S.      |
| TP100    | Site Subdivision Plan              | 1:500 on A3 |
| TP101    | Site Survey Plan                   | 1:200 on A3 |
| TP110    | Existing Views & Photos            | N.T.S.      |
| TP300    | Site Analysis & Context Plan       | 1:200 on A3 |
| TP300A   | Site Infrastructure Plan           | 1:200 on A3 |
| TP301    | Proposed Lower Ground Floor Plan   | 1:100 on A3 |
| TP302    | Proposed Ground Floor Plan         | 1:100 on A3 |
| TP303    | Proposed First Floor Plan          | 1:100 on A3 |
| TP304    | Proposed Second Floor & Loft Plan  | 1:100 on A3 |
| TP305    | Proposed Roof Plan                 | 1:100 on A3 |
| TP310    | South Elevation (Street Elevation) | 1:100 on A3 |
| TP311    | North Elevation                    | 1:100 on A3 |
| TP312    | No.22 East & West Elevations       | 1:100 on A3 |
| TP313    | No.24 East & West Elevations       | 1:100 on A3 |
| TP314    | No.26 East & West Elevations       | 1:100 on A3 |
| TP321    | Section A                          | 1:100 on A3 |
| TP330    | Clubhouse Lower Ground Plan        | 1:100 on A3 |
| TP331    | Clubhouse Ground Floor Plan        | 1:100 on A3 |
| TP332    | Clubhouse First Floor Plan         | 1:100 on A3 |
| TP333    | Clubhouse Roof Plan                | 1:100 on A3 |
| TP340    | Clubhouse Elevations 01            | 1:100 on A3 |
| TP341    | Clubhouse Elevations 02            | 1:100 on A3 |
| TP400    | 3D Views 01                        | N.T.S.      |
| TP401    | 3D Views 02                        | N.T.S.      |
| TP402    | Montage Views                      | N.T.S.      |
| TP500    | Material Board                     | N.T.S.      |