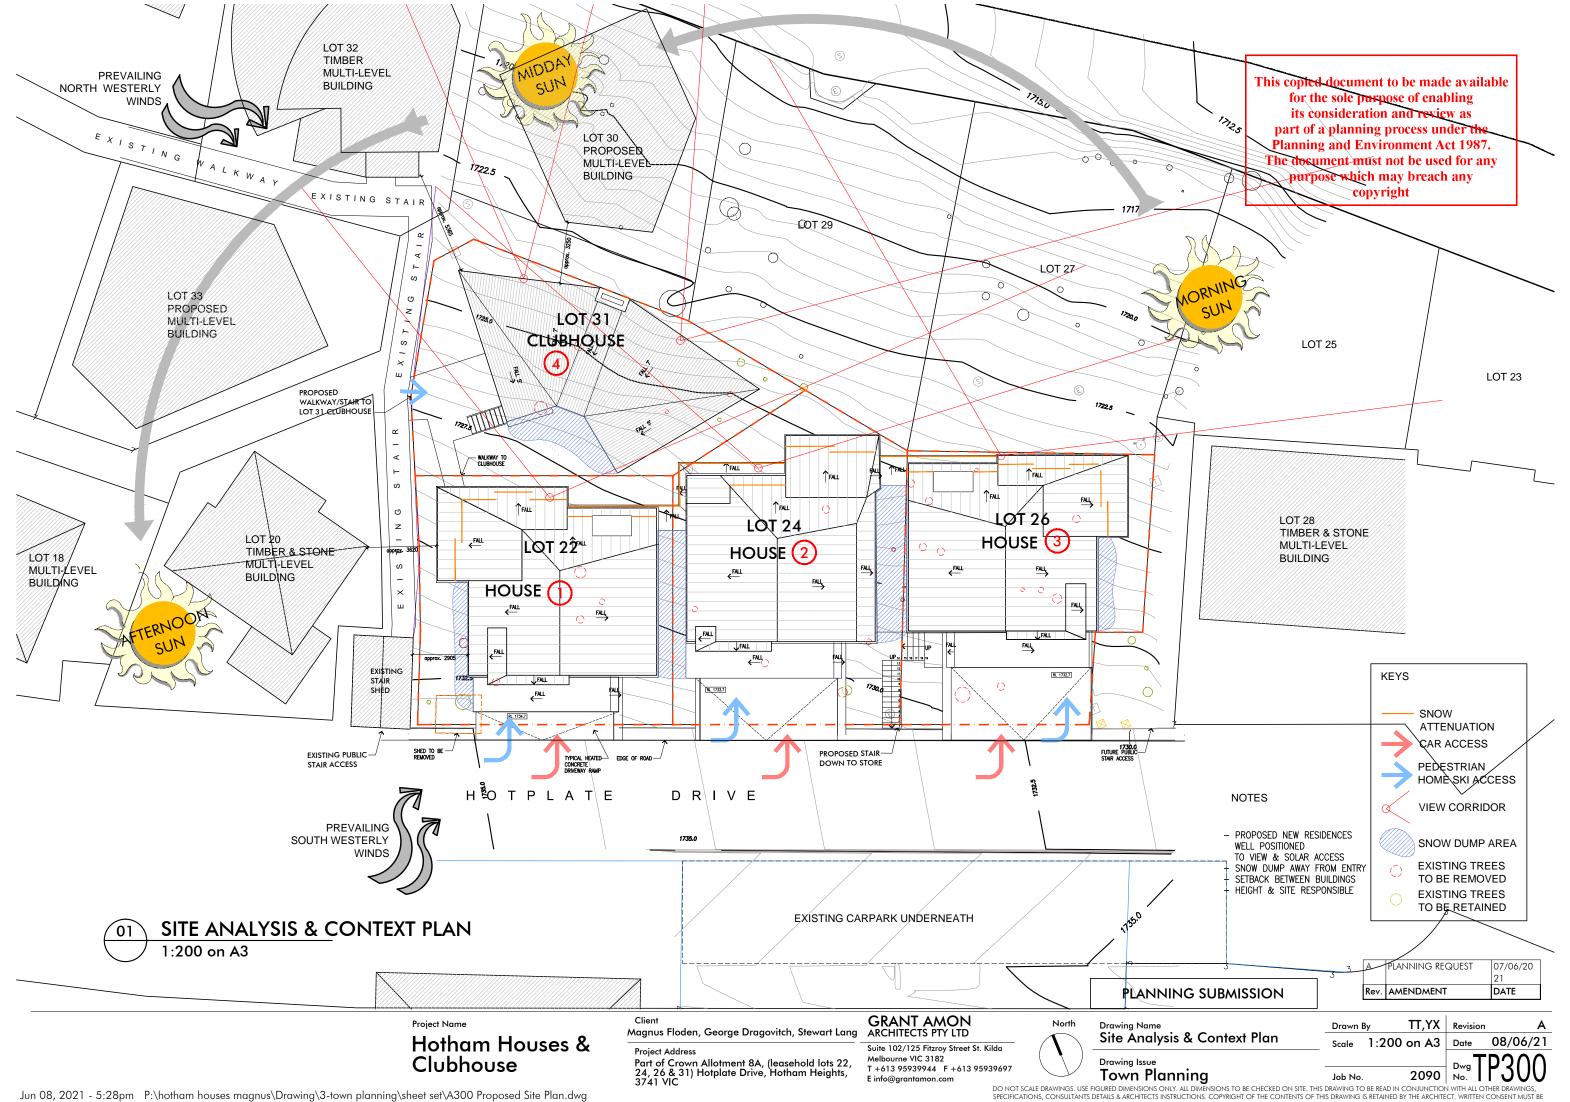

ing\3-town planning\sheet set\A100 Land Survey.dwg

Clubhouse

Stewart Lang

Part of Crown Allotment 8A, (leasehold lots 22, 24, 26 & 31) Hotplate Drive, Hotham Heights, 3741 VIC

Suite 102/125 Fitzroy Street St. Kilda Melbourne VIC 3182 T +613 95939944 F +613 95939697

Site Survey Plan Drawing Issue

1:200 on A3 Date 07/06/21 2090 No. Job No.









## Hotham Houses & Clubhouse

Client GRANT AMON Magnus Floden, George Dragovitch, Stewart Lang ARCHITECTS PTY LTD

Project Address
Part of Crown Allotment 8A, (leasehold lots 22, 24, 26 & 31) Hotplate Drive, Hotham Heights, 3741 VIC

Suite 102/125 Fitzroy Street St. Kilda Melbourne VIC 3182 T +613 95939944 F +613 95939697

Drawing Name Existing Views & Photos

PLANNING SUBMISSION

PLANNING REQUEST AMENDMENT YX Revision N.T.S. Date 07/06/21











Clubhouse

Part of Crown Allotment 8A, (leasehold lots 22, 24, 26 & 31) Hotplate Drive, Hotham Heights, 3741 VIC

Melbourne VIC 3182 T +613 95939944 F +613 95939697

Job No.



**Hotham Houses &** Clubhouse

Magnus Floden, George Dragovitch, Stewart Lang

**Project Address** Part of Crown Allotment 8A, (leasehold lots 22, 24, 26 & 31) Hotplate Drive, Hotham Heights, 3741 VIC GRANT AMON ARCHITECTS PTY LTD

Suite 102/125 Fitzroy Street St. Kilda Melbourne VIC 3182 T +613 95939944 F +613 95939697 North Town Planning

Proposed Second Floor & Loft Plan

TT Revision Scale 1:100 on A3 Date 07/06/21

Job No.

DO NOT SCALE DRAWINGS. USE FIGURED DIMENSIONS ONLY, ALL DIMENSIONS TO BE CHECKED ON SITE. THIS DRAWING TO BE READ IN CONJUNCTION WITH ALL OTHER DR. SPECIFICATIONS, CONSULTANTS DETAI