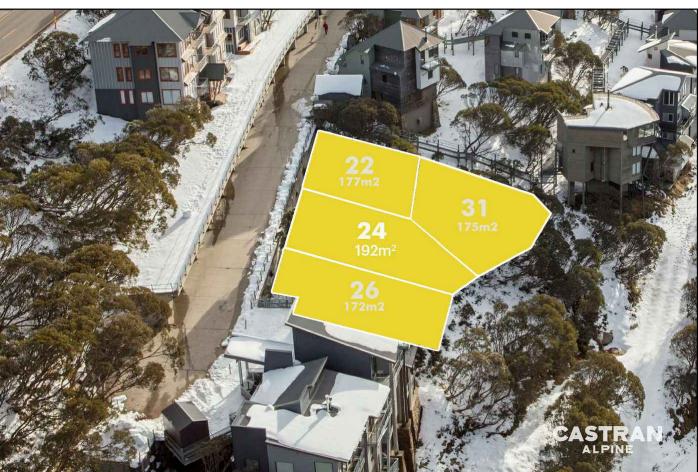

### **Hotham Houses &** Clubhouse

Magnus Floden, George Dragovitch, Stewart Lang

Project Address Part of Crown Allotment 8A, (leasehold lots 22, 24, 26 & 31) Hotplate Drive, Hotham Heights, 3741 VIC

Jun 07, 2021 - 6:14pm P:\hotham houses magnus\Drawing\3-town planning\sheet set\A100 Land Survey.dwg

Clubhouse

Stewart Lang

Part of Crown Allotment 8A, (leasehold lots 22, 24, 26 & 31) Hotplate Drive, Hotham Heights, 3741 VIC