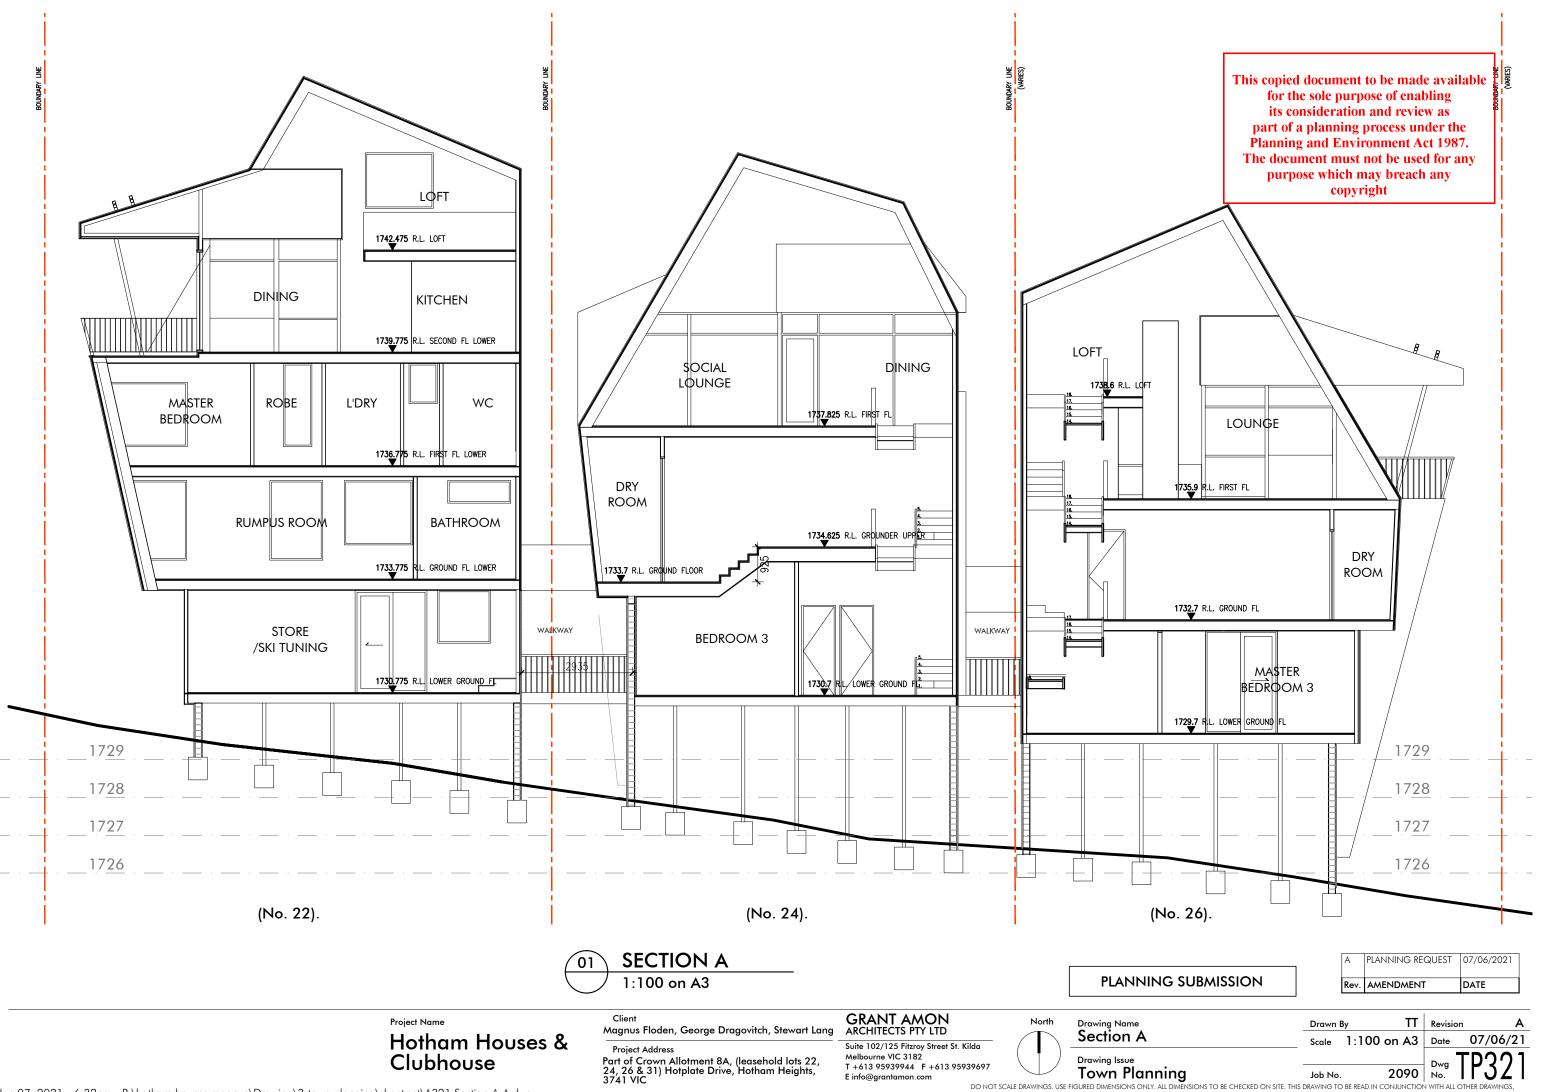

### TOWN PLANNING June 2021

| Drawing  | List                               |             |
|----------|------------------------------------|-------------|
| Dwg. No. | Title                              | Scale       |
| TP000    | Title Sheet & General Notes        | N.T.S.      |
| TP100    | Site Subdivision Plan              | 1:500 on A3 |
| TP101    | Site Survey Plan                   | 1:200 on A3 |
| TP110    | Existing Views & Photos            | N.T.S.      |
| TP300    | Site Analysis & Context Plan       | 1:200 on A3 |
| TP300A   | Site Infrastructure Plan           | 1:200 on A3 |
| TP301    | Proposed Lower Ground Floor Plan   | 1:100 on A3 |
| TP302    | Proposed Ground Floor Plan         | 1:100 on A3 |
| TP303    | Proposed First Floor Plan          | 1:100 on A3 |
| TP304    | Proposed Second Floor & Loft Plan  | 1:100 on A3 |
| TP305    | Proposed Roof Plan                 | 1:100 on A3 |
| TP310    | South Elevation (Street Elevation) | 1:100 on A3 |
| TP311    | North Elevation                    | 1:100 on A3 |
| TP312    | No.22 East & West Elevations       | 1:100 on A3 |
| TP313    | No.24 East & West Elevations       | 1:100 on A3 |
| TP314    | No.26 East & West Elevations       | 1:100 on A3 |
| TP321    | Section A                          | 1:100 on A3 |
| TP330    | Clubhouse Lower Ground Plan        | 1:100 on A3 |
| TP331    | Clubhouse Ground Floor Plan        | 1:100 on A3 |
| TP332    | Clubhouse First Floor Plan         | 1:100 on A3 |
| TP333    | Clubhouse Roof Plan                | 1:100 on A3 |
| TP340    | Clubhouse Elevations 01            | 1:100 on A3 |
| TP341    | Clubhouse Elevations 02            | 1:100 on A3 |
| TP400    | 3D Views 01                        | N.T.S.      |
| TP401    | 3D Views 02                        | N.T.S.      |
| TP402    | Montage Views                      | N.T.S.      |
| TP500    | Material Board                     | N.T.S.      |