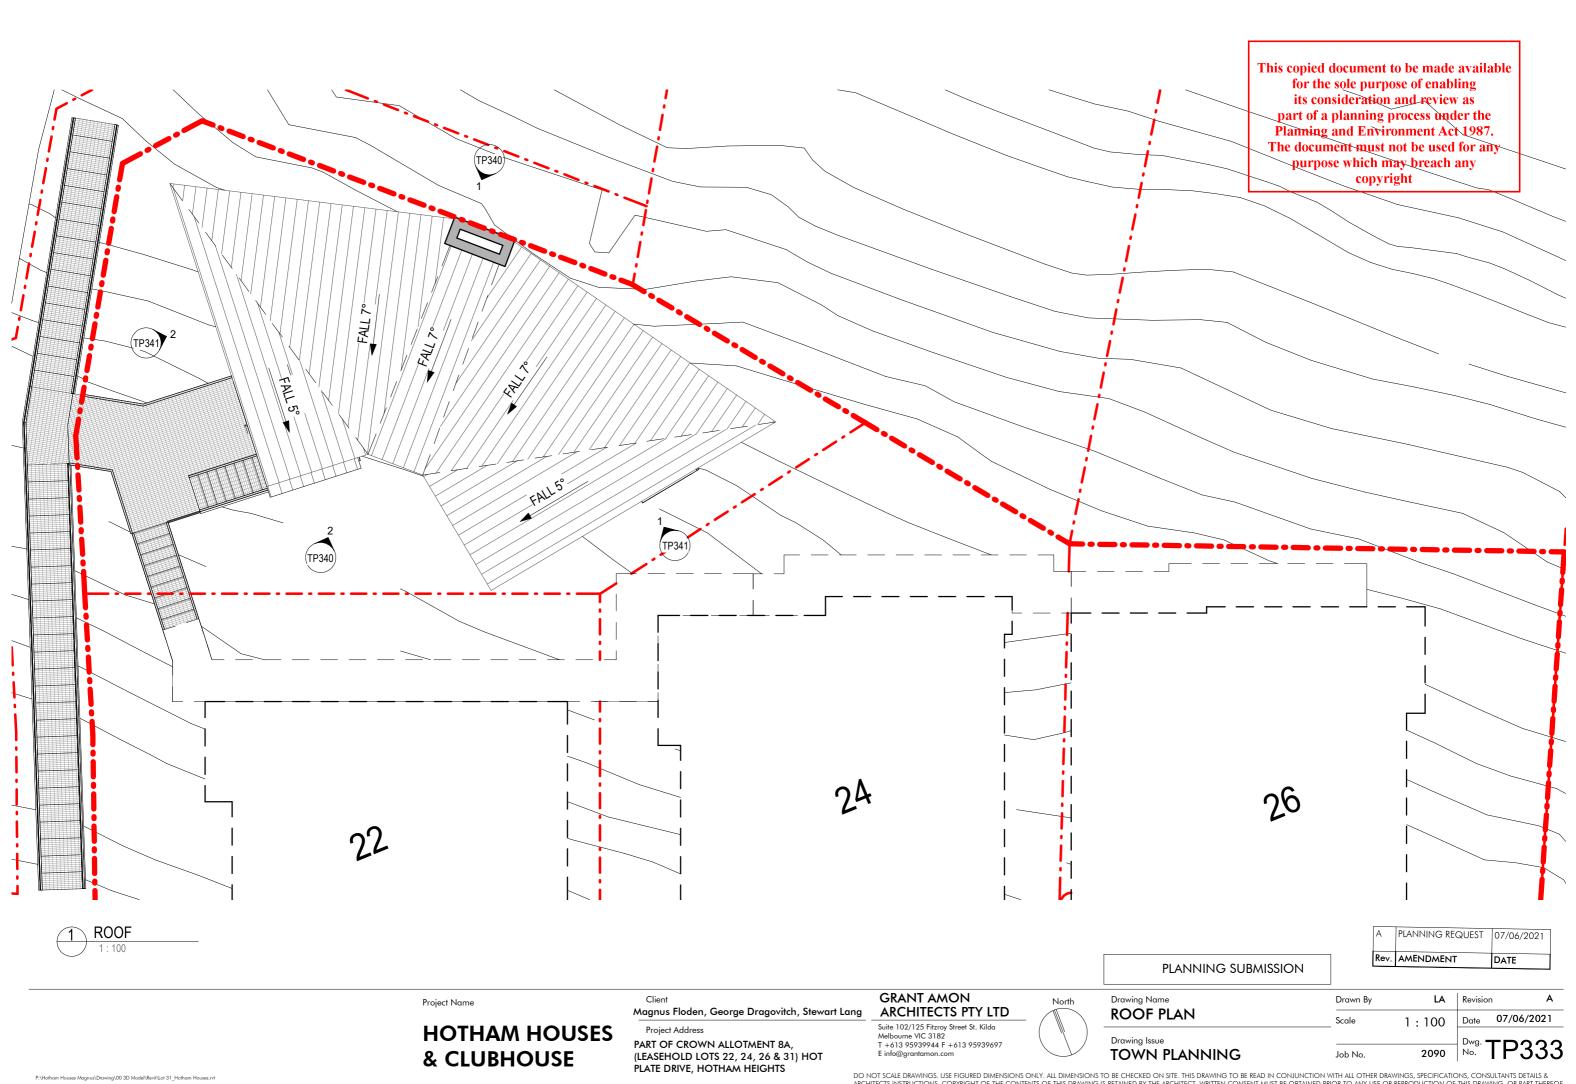

### TOWN PLANNING June 2021

| Drawing  | List                               |             |
|----------|------------------------------------|-------------|
| Dwg. No. | Title                              | Scale       |
| TP000    | Title Sheet & General Notes        | N.T.S.      |
| TP100    | Site Subdivision Plan              | 1:500 on A3 |
| TP101    | Site Survey Plan                   | 1:200 on A3 |
| TP110    | Existing Views & Photos            | N.T.S.      |
| TP300    | Site Analysis & Context Plan       | 1:200 on A3 |
| TP300A   | Site Infrastructure Plan           | 1:200 on A3 |
| TP301    | Proposed Lower Ground Floor Plan   | 1:100 on A3 |
| TP302    | Proposed Ground Floor Plan         | 1:100 on A3 |
| TP303    | Proposed First Floor Plan          | 1:100 on A3 |
| TP304    | Proposed Second Floor & Loft Plan  | 1:100 on A3 |
| TP305    | Proposed Roof Plan                 | 1:100 on A3 |
| TP310    | South Elevation (Street Elevation) | 1:100 on A3 |
| TP311    | North Elevation                    | 1:100 on A3 |
| TP312    | No.22 East & West Elevations       | 1:100 on A3 |
| TP313    | No.24 East & West Elevations       | 1:100 on A3 |
| TP314    | No.26 East & West Elevations       | 1:100 on A3 |
| TP321    | Section A                          | 1:100 on A3 |
| TP330    | Clubhouse Lower Ground Plan        | 1:100 on A3 |
| TP331    | Clubhouse Ground Floor Plan        | 1:100 on A3 |
| TP332    | Clubhouse First Floor Plan         | 1:100 on A3 |
| TP333    | Clubhouse Roof Plan                | 1:100 on A3 |
| TP340    | Clubhouse Elevations 01            | 1:100 on A3 |
| TP341    | Clubhouse Elevations 02            | 1:100 on A3 |
| TP400    | 3D Views 01                        | N.T.S.      |
| TP401    | 3D Views 02                        | N.T.S.      |
| TP402    | Montage Views                      | N.T.S.      |
| TP500    | Material Board                     | N.T.S.      |