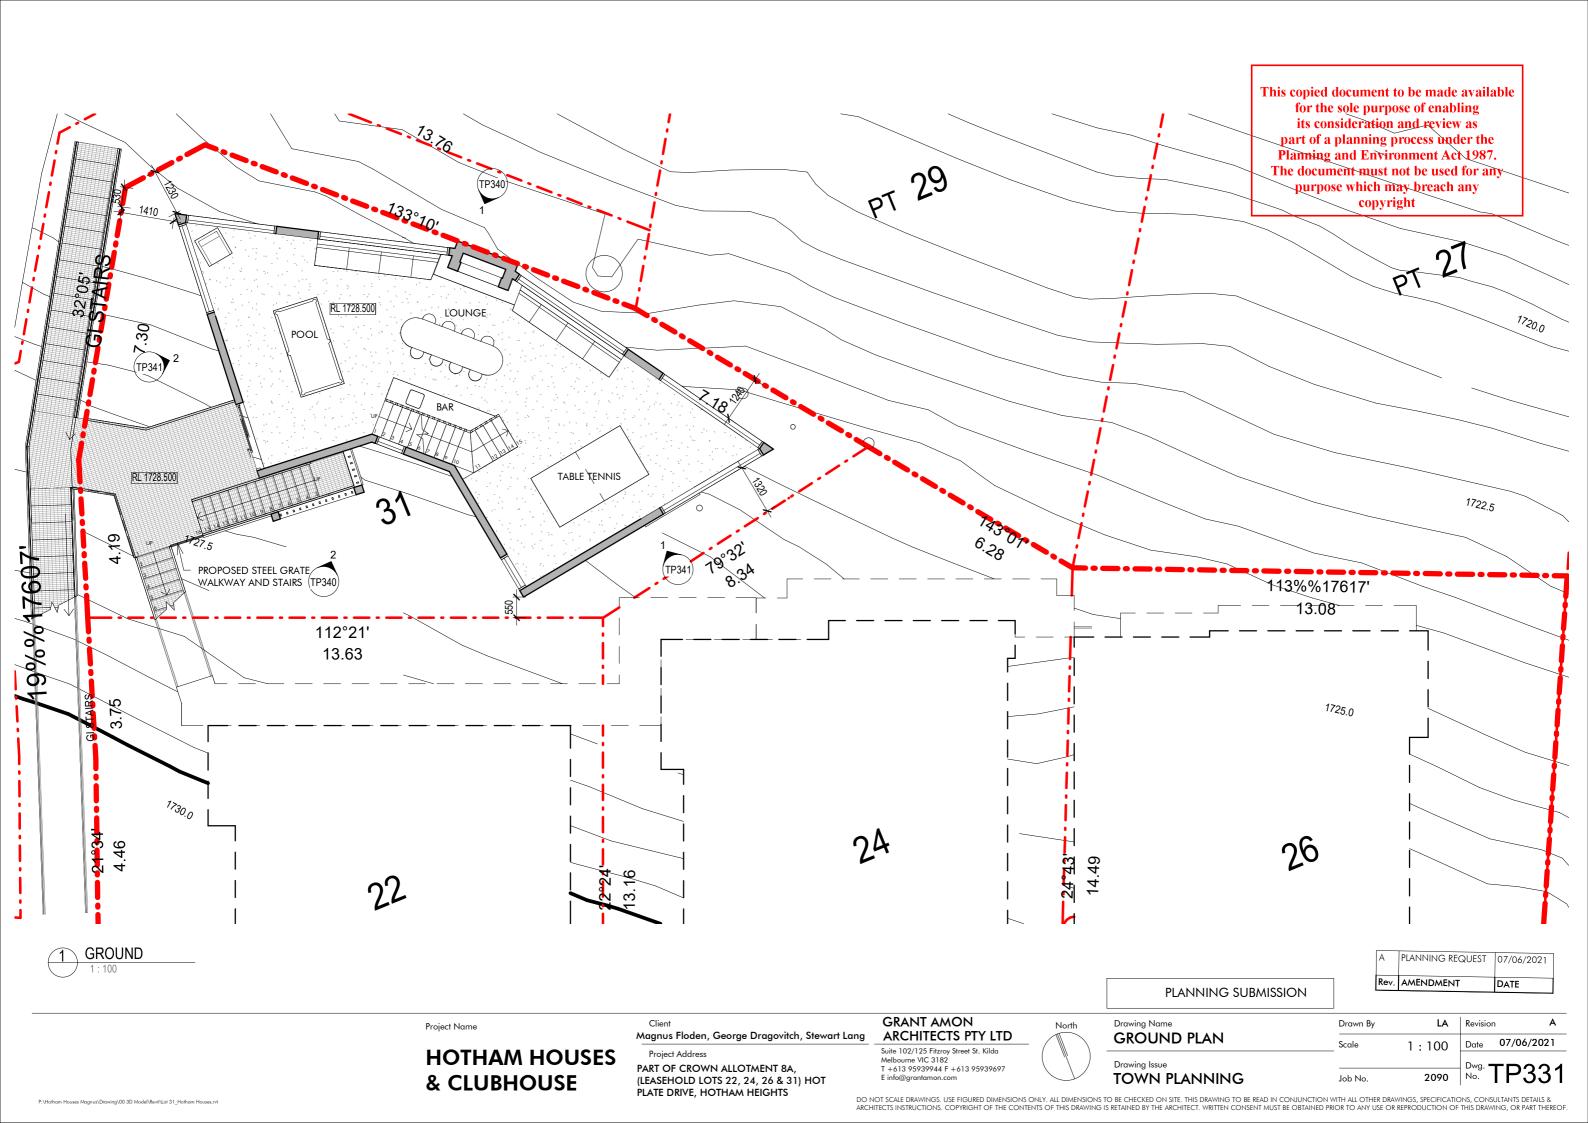

### TOWN PLANNING June 2021

| Drawing  | List                               |             |
|----------|------------------------------------|-------------|
| Dwg. No. | Title                              | Scale       |
| TP000    | Title Sheet & General Notes        | N.T.S.      |
| TP100    | Site Subdivision Plan              | 1:500 on A3 |
| TP101    | Site Survey Plan                   | 1:200 on A3 |
| TP110    | Existing Views & Photos            | N.T.S.      |
| TP300    | Site Analysis & Context Plan       | 1:200 on A3 |
| TP300A   | Site Infrastructure Plan           | 1:200 on A3 |
| TP301    | Proposed Lower Ground Floor Plan   | 1:100 on A3 |
| TP302    | Proposed Ground Floor Plan         | 1:100 on A3 |
| TP303    | Proposed First Floor Plan          | 1:100 on A3 |
| TP304    | Proposed Second Floor & Loft Plan  | 1:100 on A3 |
| TP305    | Proposed Roof Plan                 | 1:100 on A3 |
| TP310    | South Elevation (Street Elevation) | 1:100 on A3 |
| TP311    | North Elevation                    | 1:100 on A3 |
| TP312    | No.22 East & West Elevations       | 1:100 on A3 |
| TP313    | No.24 East & West Elevations       | 1:100 on A3 |
| TP314    | No.26 East & West Elevations       | 1:100 on A3 |
| TP321    | Section A                          | 1:100 on A3 |
| TP330    | Clubhouse Lower Ground Plan        | 1:100 on A3 |
| TP331    | Clubhouse Ground Floor Plan        | 1:100 on A3 |
| TP332    | Clubhouse First Floor Plan         | 1:100 on A3 |
| TP333    | Clubhouse Roof Plan                | 1:100 on A3 |
| TP340    | Clubhouse Elevations 01            | 1:100 on A3 |
| TP341    | Clubhouse Elevations 02            | 1:100 on A3 |
| TP400    | 3D Views 01                        | N.T.S.      |
| TP401    | 3D Views 02                        | N.T.S.      |
| TP402    | Montage Views                      | N.T.S.      |
| TP500    | Material Board                     | N.T.S.      |