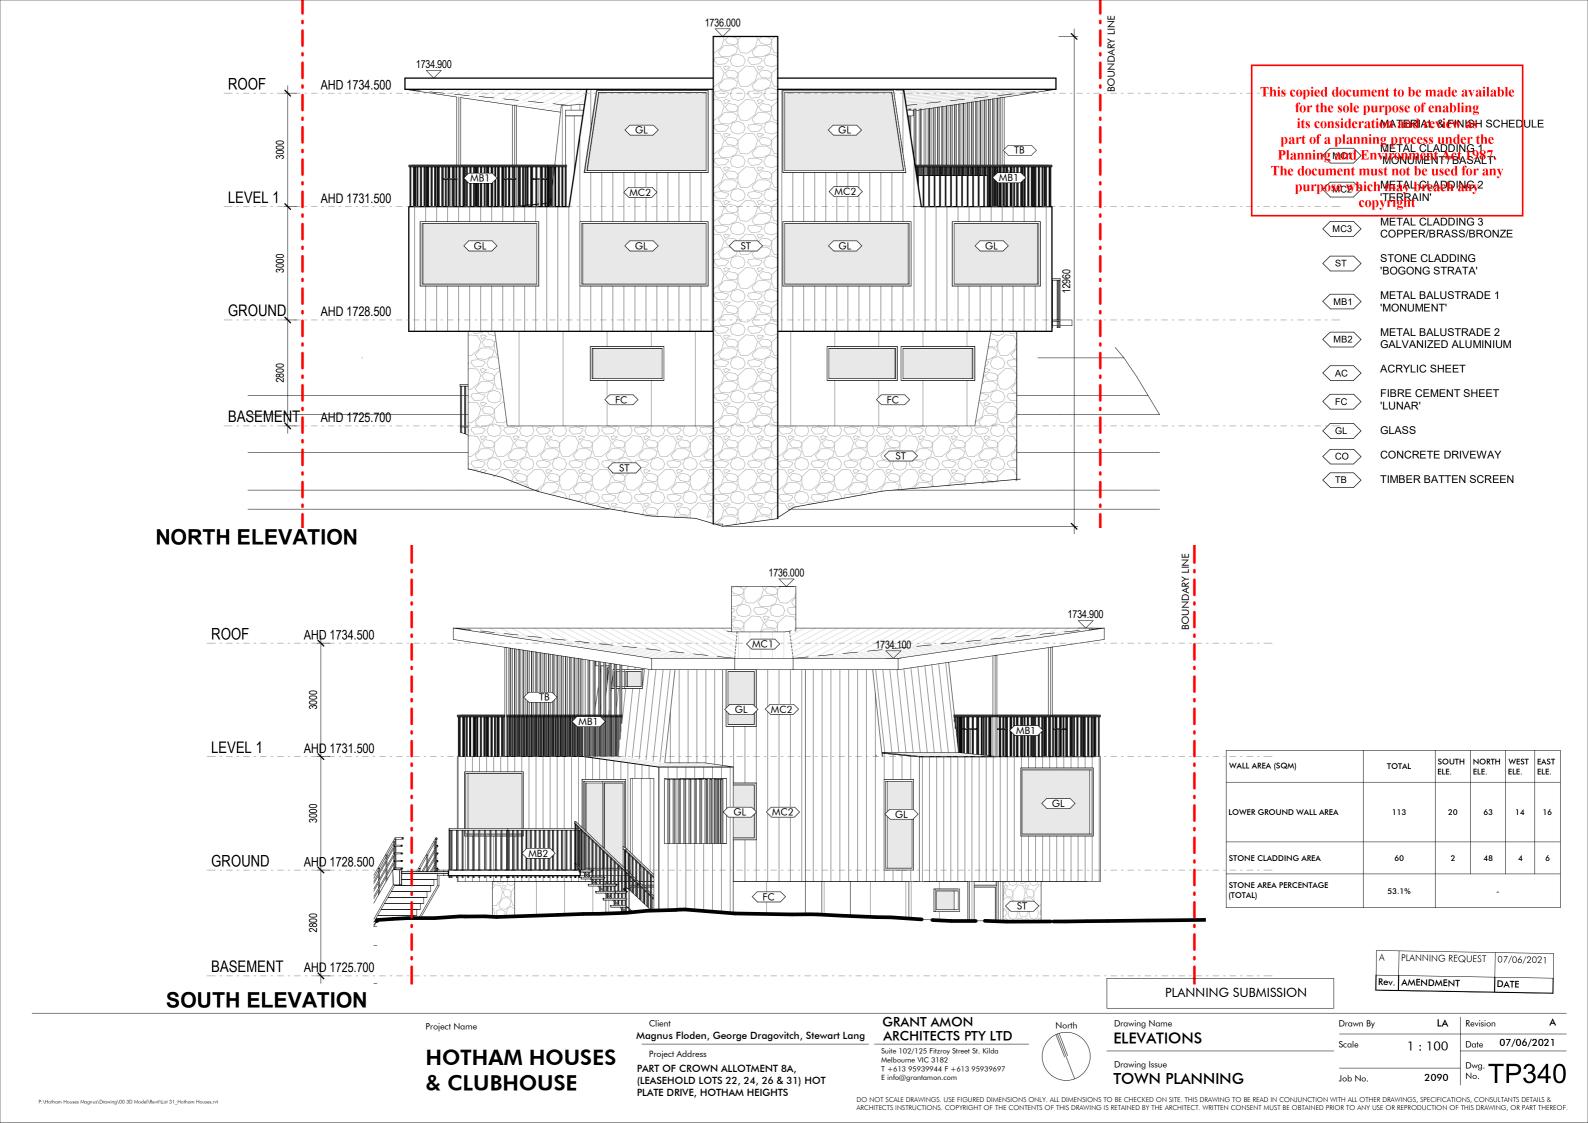

### TOWN PLANNING June 2021

| Drawing  | List                               |             |
|----------|------------------------------------|-------------|
| Dwg. No. | Title                              | Scale       |
| TP000    | Title Sheet & General Notes        | N.T.S.      |
| TP100    | Site Subdivision Plan              | 1:500 on A3 |
| TP101    | Site Survey Plan                   | 1:200 on A3 |
| TP110    | Existing Views & Photos            | N.T.S.      |
| TP300    | Site Analysis & Context Plan       | 1:200 on A3 |
| TP300A   | Site Infrastructure Plan           | 1:200 on A3 |
| TP301    | Proposed Lower Ground Floor Plan   | 1:100 on A3 |
| TP302    | Proposed Ground Floor Plan         | 1:100 on A3 |
| TP303    | Proposed First Floor Plan          | 1:100 on A3 |
| TP304    | Proposed Second Floor & Loft Plan  | 1:100 on A3 |
| TP305    | Proposed Roof Plan                 | 1:100 on A3 |
| TP310    | South Elevation (Street Elevation) | 1:100 on A3 |
| TP311    | North Elevation                    | 1:100 on A3 |
| TP312    | No.22 East & West Elevations       | 1:100 on A3 |
| TP313    | No.24 East & West Elevations       | 1:100 on A3 |
| TP314    | No.26 East & West Elevations       | 1:100 on A3 |
| TP321    | Section A                          | 1:100 on A3 |
| TP330    | Clubhouse Lower Ground Plan        | 1:100 on A3 |
| TP331    | Clubhouse Ground Floor Plan        | 1:100 on A3 |
| TP332    | Clubhouse First Floor Plan         | 1:100 on A3 |
| TP333    | Clubhouse Roof Plan                | 1:100 on A3 |
| TP340    | Clubhouse Elevations 01            | 1:100 on A3 |
| TP341    | Clubhouse Elevations 02            | 1:100 on A3 |
| TP400    | 3D Views 01                        | N.T.S.      |
| TP401    | 3D Views 02                        | N.T.S.      |
| TP402    | Montage Views                      | N.T.S.      |
| TP500    | Material Board                     | N.T.S.      |