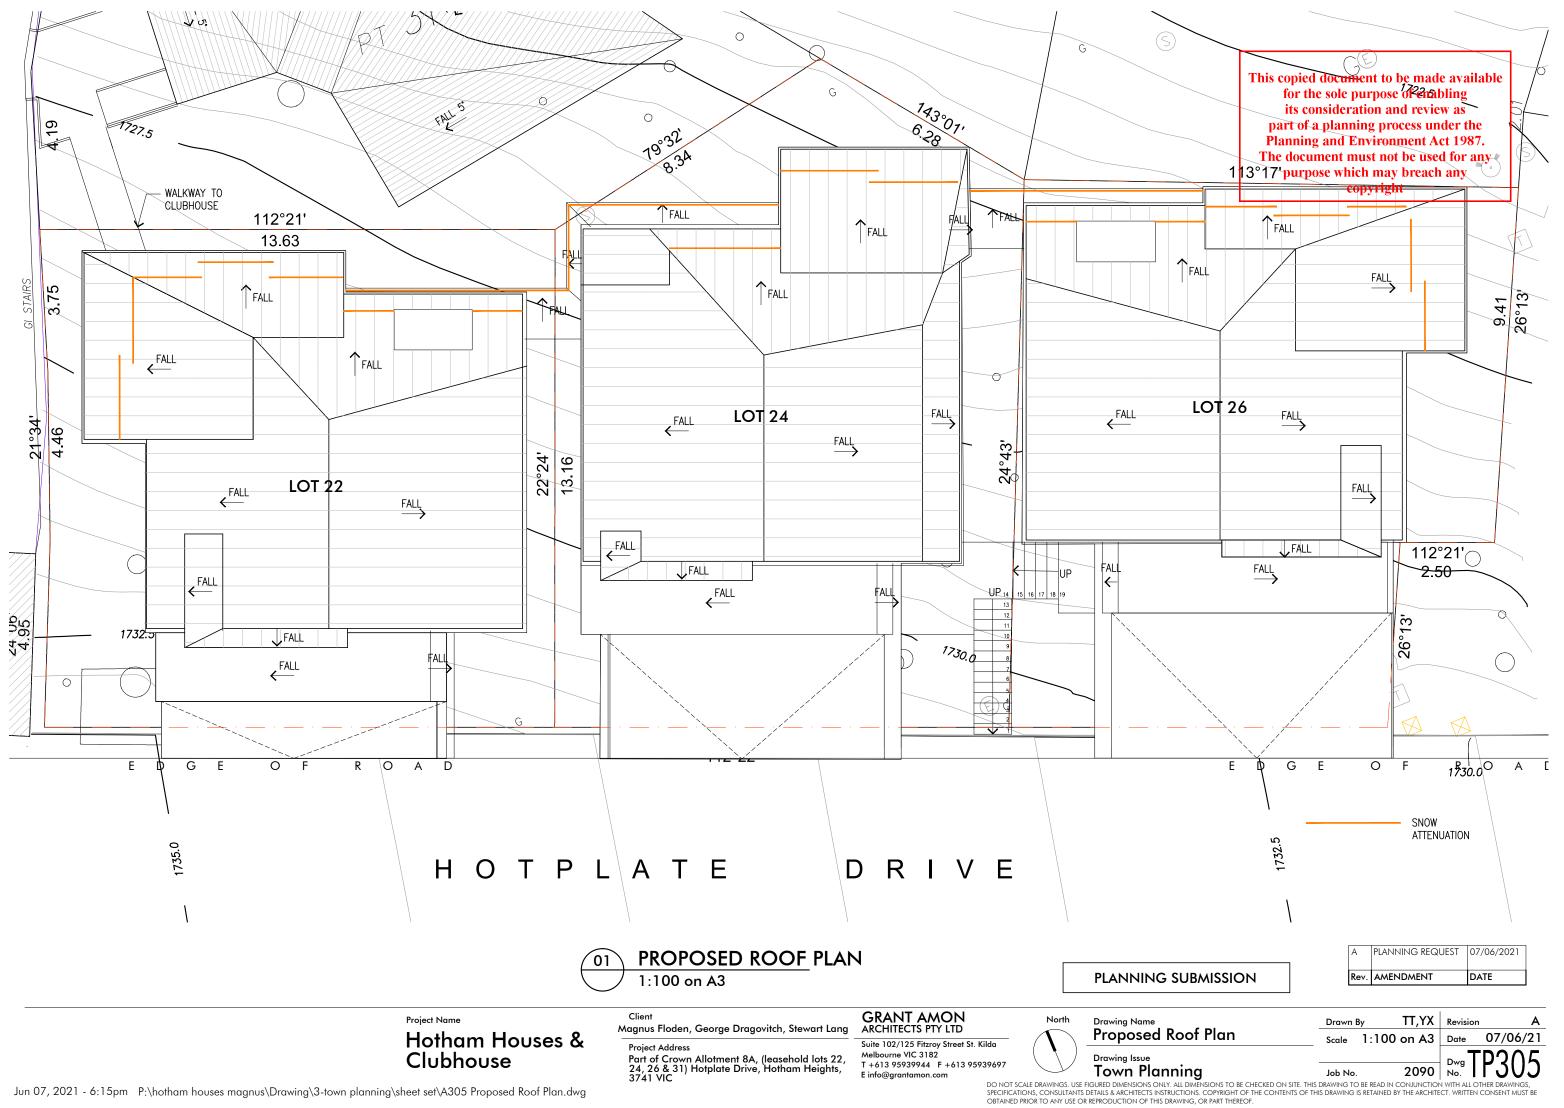

*Hotham Houses &** Clubhouse

Magnus Floden, George Dragovitch, Stewart Lang

**Project Address** Part of Crown Allotment 8A, (leasehold lots 22, 24, 26 & 31) Hotplate Drive, Hotham Heights, 3741 VIC GRANT AMON ARCHITECTS PTY LTD

Suite 102/125 Fitzroy Street St. Kilda Melbourne VIC 3182 T +613 95939944 F +613 95939697 North Town Planning

Proposed Second Floor & Loft Plan

TT Revision Scale 1:100 on A3 Date 07/06/21

Job No.

DO NOT SCALE DRAWINGS. USE FIGURED DIMENSIONS ONLY, ALL DIMENSIONS TO BE CHECKED ON SITE. THIS DRAWING TO BE READ IN CONJUNCTION WITH ALL OTHER DR. SPECIFICATIONS, CONSULTANTS DETAILS & ARCHITECTS INSTRUCTIONS. COPYRIGHT OF THE CONTENTS OF THIS DRAWING IS RETAINED BY THE ARCHITECT. WRITTEN CONSENDED PRIOR TO ANY USE OR REPRODUCTION OF THIS DRAWING, OR PART THEREOF.





































**3D VIEWS 01** 

N.T.S.

PLANNING SUBMISSION

| Rev. | AMENDMENT        | DATE      |
|------|------------------|-----------|
| Α    | PLANNING REQUEST | 07/06/202 |

Project Name

Hotham Houses & Clubhouse

Magnus Floden, George Dragovitch, Stewart Lang Project Address Part of Crown Allotment 8A, (leasehold lots 22, 24, 26 & 31) Hotplate Drive, Hotham Heights, 3741 VIC GRANT AMON ARCHITECTS PTY LTD

Suite 102/125 Fitzroy Street St. Kilda Melbourne VIC 3182 T +613 95939944 F +613 95939697 F info@grantamon.com

North

Drawing Name
3D Views 01

Drawing Issue

 Rev.
 AMENDMENT
 DATE

 Jawn By
 TT,YX
 Revision
 A

 sle
 N.T.S.
 Date
 08/06/21

95939697

Do not scale drawings. Use Figured dimensions only, all dimensions to be checked on site, this drawing to