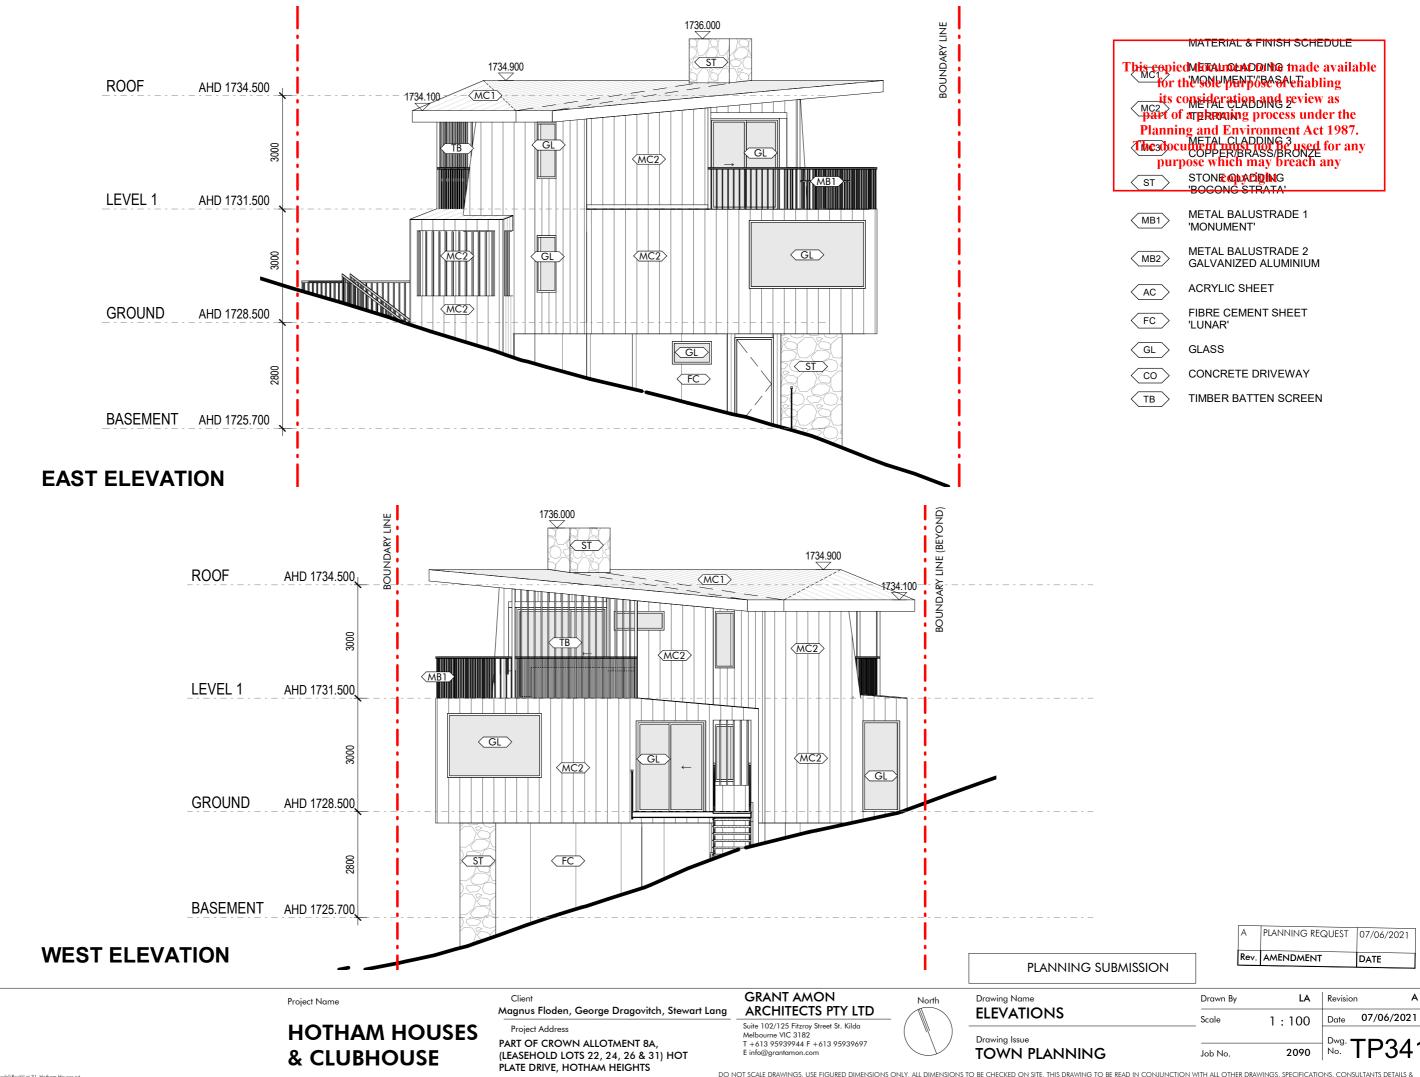

### TOWN PLANNING June 2021

| Drawing  | List                               |             |
|----------|------------------------------------|-------------|
| Dwg. No. | Title                              | Scale       |
| TP000    | Title Sheet & General Notes        | N.T.S.      |
| TP100    | Site Subdivision Plan              | 1:500 on A3 |
| TP101    | Site Survey Plan                   | 1:200 on A3 |
| TP110    | Existing Views & Photos            | N.T.S.      |
| TP300    | Site Analysis & Context Plan       | 1:200 on A3 |
| TP300A   | Site Infrastructure Plan           | 1:200 on A3 |
| TP301    | Proposed Lower Ground Floor Plan   | 1:100 on A3 |
| TP302    | Proposed Ground Floor Plan         | 1:100 on A3 |
| TP303    | Proposed First Floor Plan          | 1:100 on A3 |
| TP304    | Proposed Second Floor & Loft Plan  | 1:100 on A3 |
| TP305    | Proposed Roof Plan                 | 1:100 on A3 |
| TP310    | South Elevation (Street Elevation) | 1:100 on A3 |
| TP311    | North Elevation                    | 1:100 on A3 |
| TP312    | No.22 East & West Elevations       | 1:100 on A3 |
| TP313    | No.24 East & West Elevations       | 1:100 on A3 |
| TP314    | No.26 East & West Elevations       | 1:100 on A3 |
| TP321    | Section A                          | 1:100 on A3 |
| TP330    | Clubhouse Lower Ground Plan        | 1:100 on A3 |
| TP331    | Clubhouse Ground Floor Plan        | 1:100 on A3 |
| TP332    | Clubhouse First Floor Plan         | 1:100 on A3 |
| TP333    | Clubhouse Roof Plan                | 1:100 on A3 |
| TP340    | Clubhouse Elevations 01            | 1:100 on A3 |
| TP341    | Clubhouse Elevations 02            | 1:100 on A3 |
| TP400    | 3D Views 01                        | N.T.S.      |
| TP401    | 3D Views 02                        | N.T.S.      |
| TP402    | Montage Views                      | N.T.S.      |
| TP500    | Material Board                     | N.T.S.      |