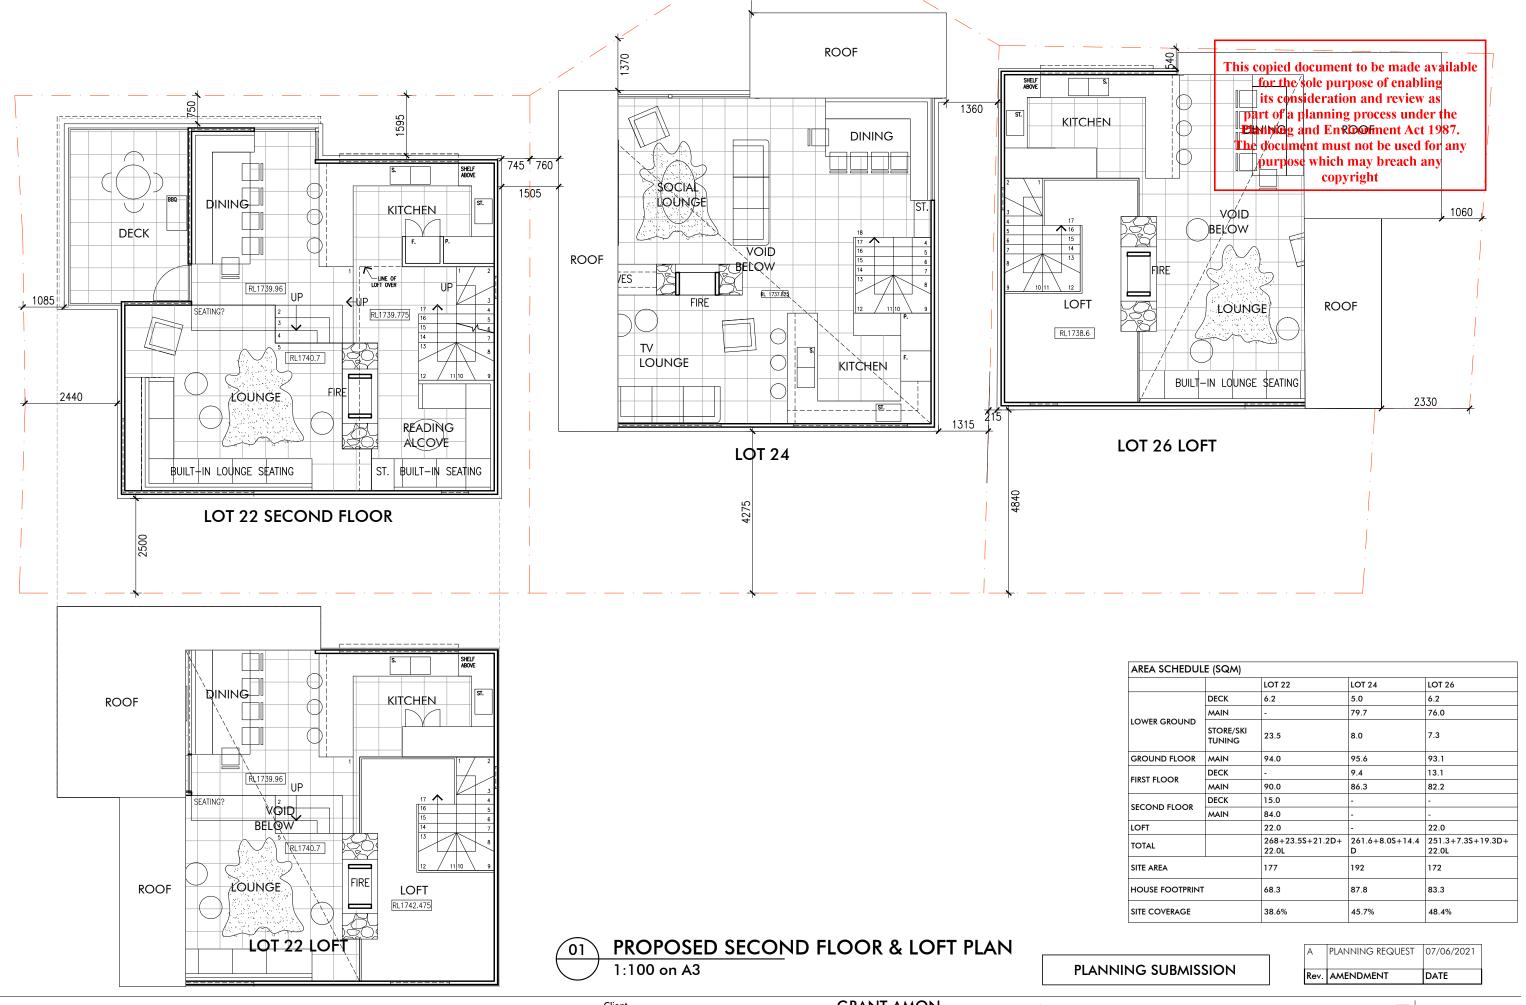

Proposed Second Floor & Loft Plan

TT Revision Scale 1:100 on A3 Date 07/06/21

Job No.

DO NOT SCALE DRAWINGS. USE FIGURED DIMENSIONS ONLY, ALL DIMENSIONS TO BE CHECKED ON SITE. THIS DRAWING TO BE READ IN CONJUNCTION WITH ALL OTHER DR. SPECIFICATIONS, CONSULTANTS DETAILS & ARCHITECTS INSTRUCTIONS. COPYRIGHT OF THE CONTENTS OF THIS DRAWING IS RETAINED BY THE ARCHITECT. WRITTEN CONSENDED PRIOR TO ANY USE OR REPRODUCTION OF THIS DRAWING, OR PART THEREOF.