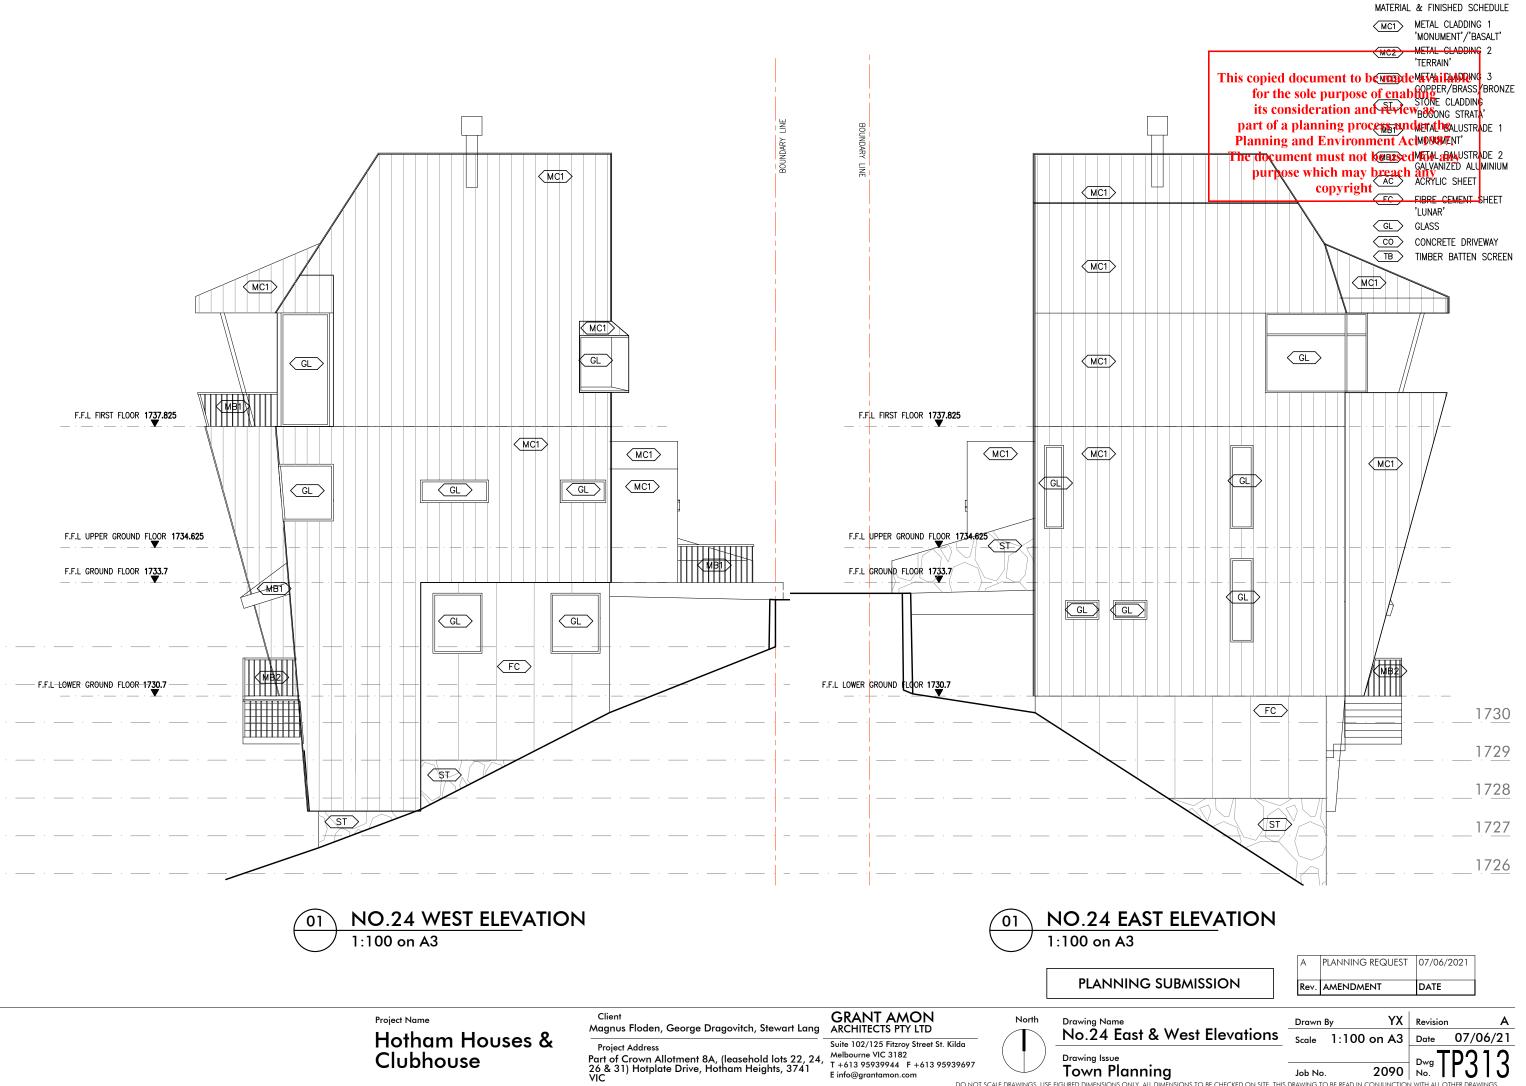

### TOWN PLANNING June 2021

| Drawing  | List                               |             |
|----------|------------------------------------|-------------|
| Dwg. No. | Title                              | Scale       |
| TP000    | Title Sheet & General Notes        | N.T.S.      |
| TP100    | Site Subdivision Plan              | 1:500 on A3 |
| TP101    | Site Survey Plan                   | 1:200 on A3 |
| TP110    | Existing Views & Photos            | N.T.S.      |
| TP300    | Site Analysis & Context Plan       | 1:200 on A3 |
| TP300A   | Site Infrastructure Plan           | 1:200 on A3 |
| TP301    | Proposed Lower Ground Floor Plan   | 1:100 on A3 |
| TP302    | Proposed Ground Floor Plan         | 1:100 on A3 |
| TP303    | Proposed First Floor Plan          | 1:100 on A3 |
| TP304    | Proposed Second Floor & Loft Plan  | 1:100 on A3 |
| TP305    | Proposed Roof Plan                 | 1:100 on A3 |
| TP310    | South Elevation (Street Elevation) | 1:100 on A3 |
| TP311    | North Elevation                    | 1:100 on A3 |
| TP312    | No.22 East & West Elevations       | 1:100 on A3 |
| TP313    | No.24 East & West Elevations       | 1:100 on A3 |
| TP314    | No.26 East & West Elevations       | 1:100 on A3 |
| TP321    | Section A                          | 1:100 on A3 |
| TP330    | Clubhouse Lower Ground Plan        | 1:100 on A3 |
| TP331    | Clubhouse Ground Floor Plan        | 1:100 on A3 |
| TP332    | Clubhouse First Floor Plan         | 1:100 on A3 |
| TP333    | Clubhouse Roof Plan                | 1:100 on A3 |
| TP340    | Clubhouse Elevations 01            | 1:100 on A3 |
| TP341    | Clubhouse Elevations 02            | 1:100 on A3 |
| TP400    | 3D Views 01                        | N.T.S.      |
| TP401    | 3D Views 02                        | N.T.S.      |
| TP402    | Montage Views                      | N.T.S.      |
| TP500    | Material Board                     | N.T.S.      |