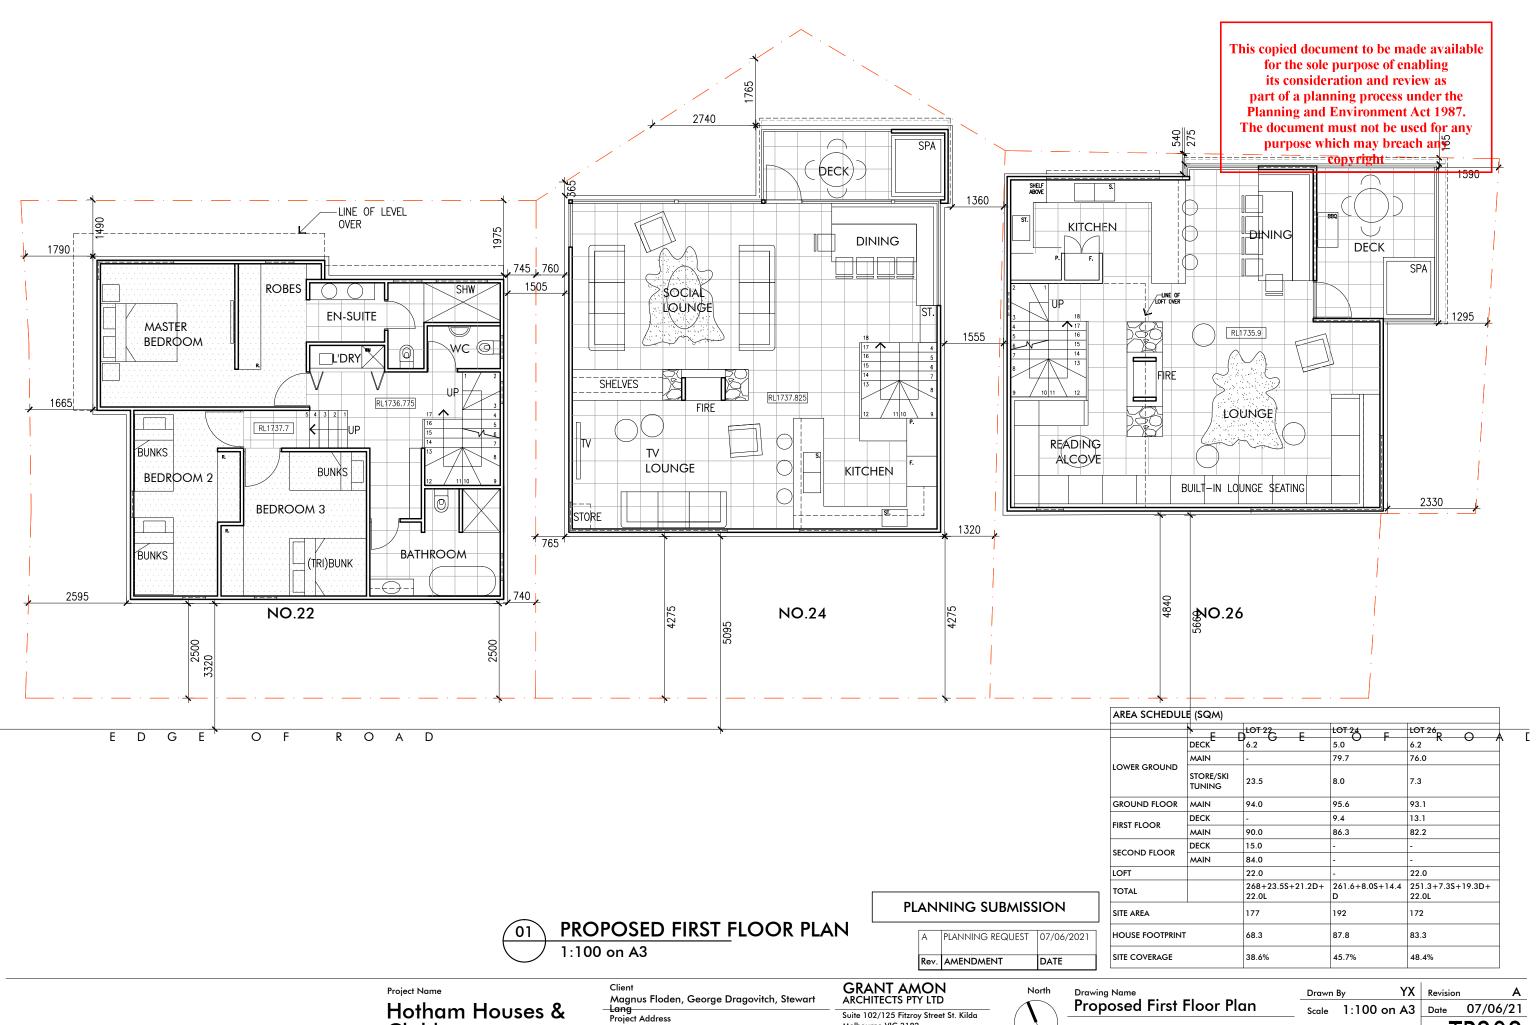

Proposed Second Floor & Loft Plan

TT Revision Scale 1:100 on A3 Date 07/06/21

Job No.

DO NOT SCALE DRAWINGS. USE FIGURED DIMENSIONS ONLY, ALL DIMENSIONS TO BE CHECKED ON SITE. THIS DRAWING TO BE READ IN CONJUNCTION WITH ALL OTHER DR. SPECIFICATIONS, CONSULTANTS DETAILS & ARCHITECTS INSTRUCTIONS. COPYRIGHT OF THE CONTENTS OF THIS DRAWING IS RETAINED BY THE ARCHITECT. WRITTEN CONSENDED PRIOR TO ANY USE OR REPRODUCTION OF THIS DRAWING, OR PART THEREOF.