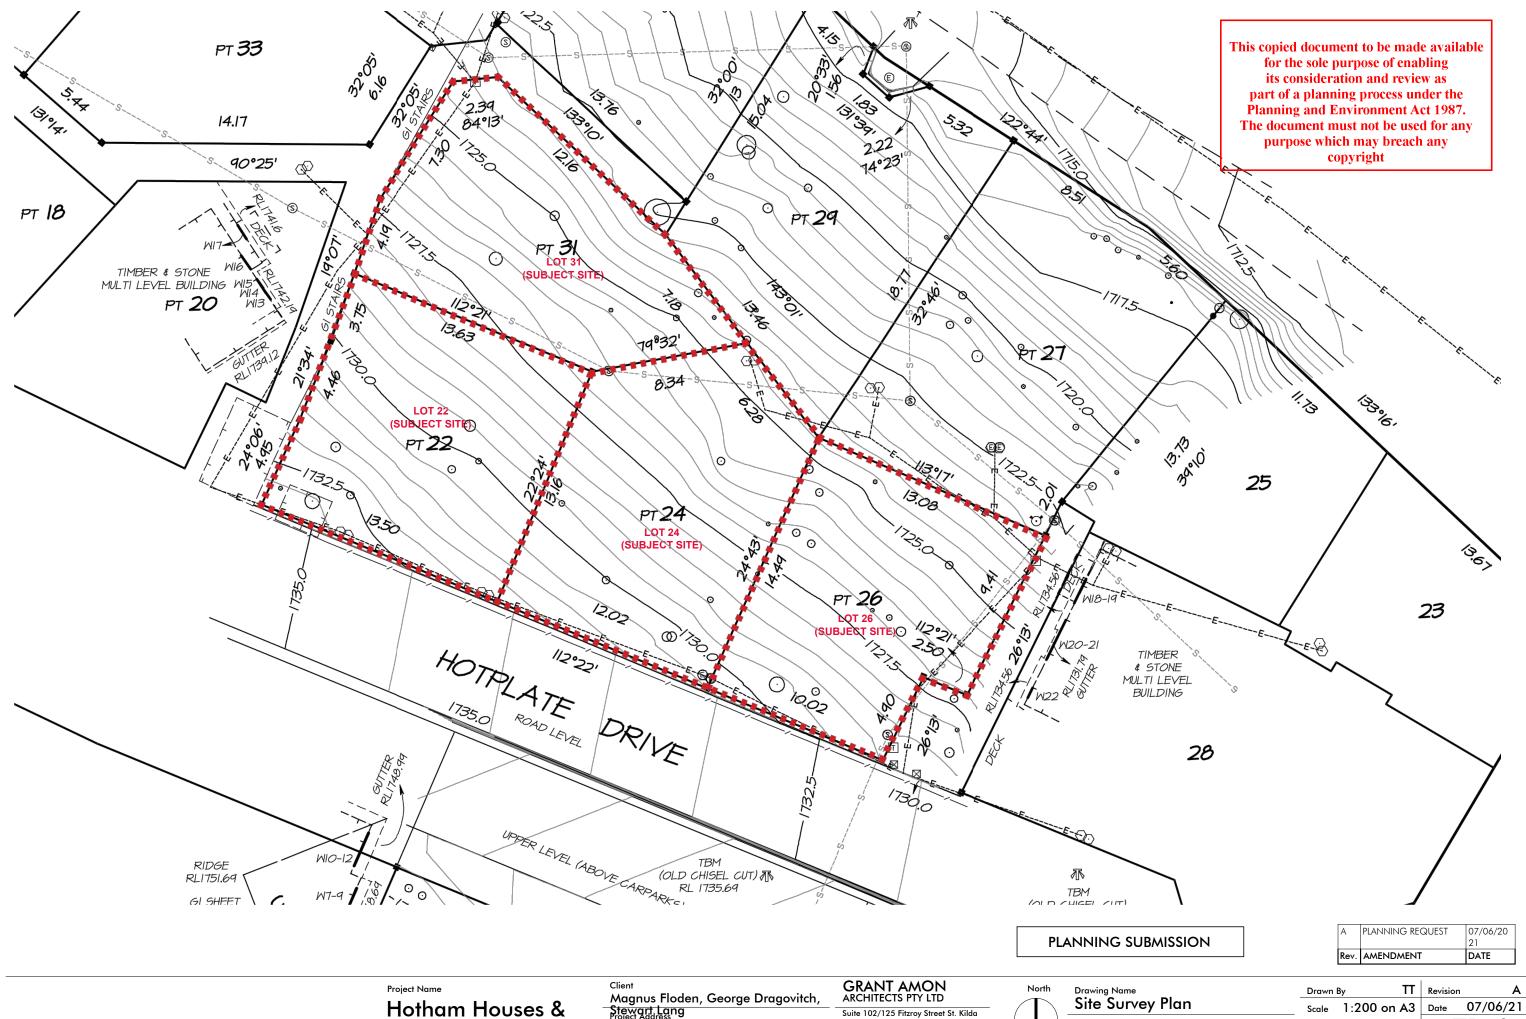

Jun 07, 2021 - 6:14pm P:\hotham houses magnus\Drawing\3-town planning\sheet set\A100 Land Survey.dwg

Clubhouse

Stewart Lang

Part of Crown Allotment 8A, (leasehold lots 22, 24, 26 & 31) Hotplate Drive, Hotham Heights, 3741 VIC

Suite 102/125 Fitzroy Street St. Kilda Melbourne VIC 3182 T +613 95939944 F +613 95939697

Site Survey Plan Drawing Issue

1:200 on A3 Date 07/06/21 2090 No. Job No.