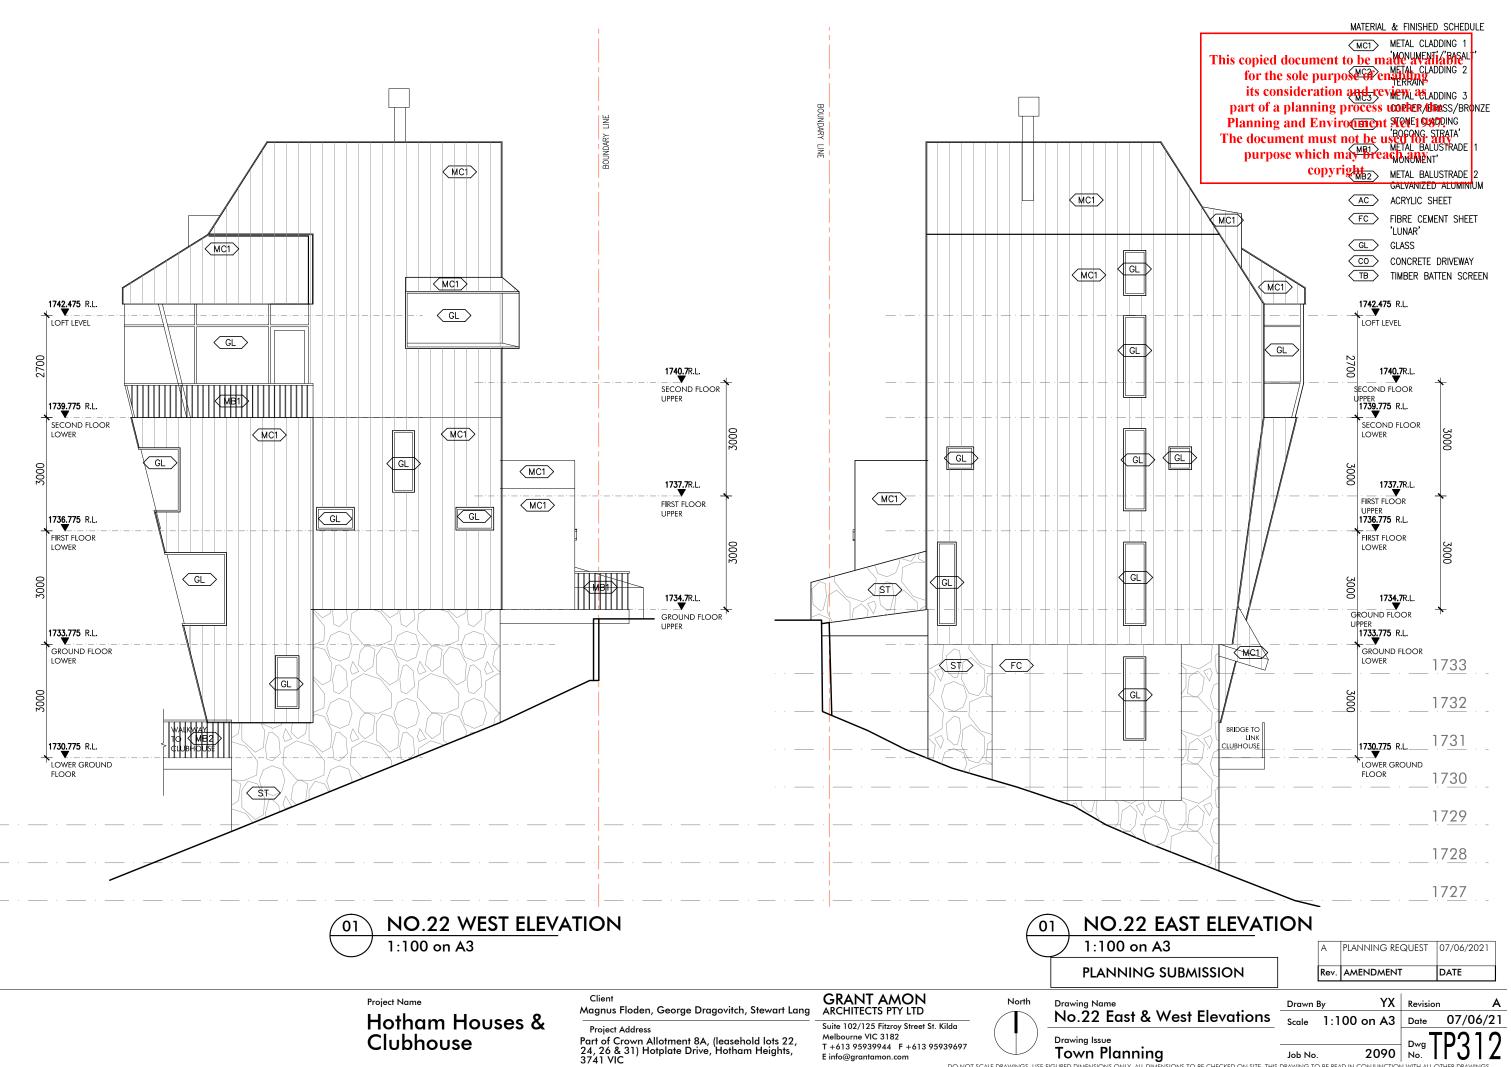

### TOWN PLANNING June 2021

| Drawing  | List                               |             |
|----------|------------------------------------|-------------|
| Dwg. No. | Title                              | Scale       |
| TP000    | Title Sheet & General Notes        | N.T.S.      |
| TP100    | Site Subdivision Plan              | 1:500 on A3 |
| TP101    | Site Survey Plan                   | 1:200 on A3 |
| TP110    | Existing Views & Photos            | N.T.S.      |
| TP300    | Site Analysis & Context Plan       | 1:200 on A3 |
| TP300A   | Site Infrastructure Plan           | 1:200 on A3 |
| TP301    | Proposed Lower Ground Floor Plan   | 1:100 on A3 |
| TP302    | Proposed Ground Floor Plan         | 1:100 on A3 |
| TP303    | Proposed First Floor Plan          | 1:100 on A3 |
| TP304    | Proposed Second Floor & Loft Plan  | 1:100 on A3 |
| TP305    | Proposed Roof Plan                 | 1:100 on A3 |
| TP310    | South Elevation (Street Elevation) | 1:100 on A3 |
| TP311    | North Elevation                    | 1:100 on A3 |
| TP312    | No.22 East & West Elevations       | 1:100 on A3 |
| TP313    | No.24 East & West Elevations       | 1:100 on A3 |
| TP314    | No.26 East & West Elevations       | 1:100 on A3 |
| TP321    | Section A                          | 1:100 on A3 |
| TP330    | Clubhouse Lower Ground Plan        | 1:100 on A3 |
| TP331    | Clubhouse Ground Floor Plan        | 1:100 on A3 |
| TP332    | Clubhouse First Floor Plan         | 1:100 on A3 |
| TP333    | Clubhouse Roof Plan                | 1:100 on A3 |
| TP340    | Clubhouse Elevations 01            | 1:100 on A3 |
| TP341    | Clubhouse Elevations 02            | 1:100 on A3 |
| TP400    | 3D Views 01                        | N.T.S.      |
| TP401    | 3D Views 02                        | N.T.S.      |
| TP402    | Montage Views                      | N.T.S.      |
| TP500    | Material Board                     | N.T.S.      |