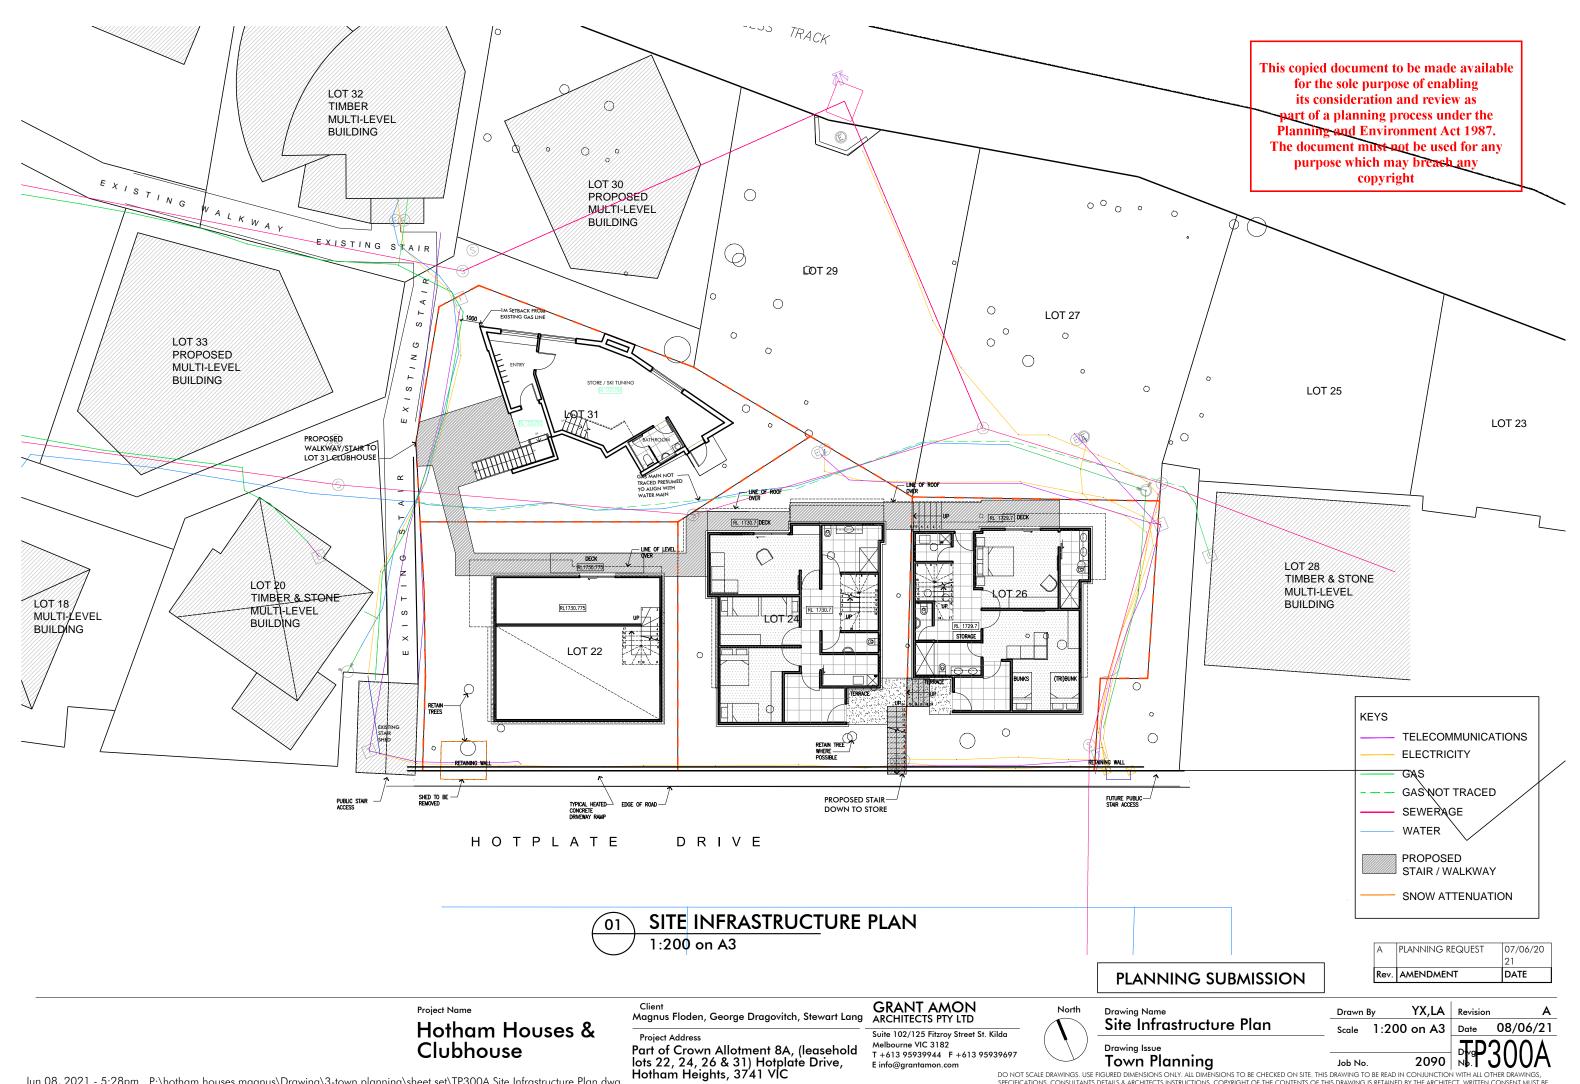

g\3-town planning\sheet set\A100 Land Survey.dwg

Clubhouse

Stewart Lang

Part of Crown Allotment 8A, (leasehold lots 22, 24, 26 & 31) Hotplate Drive, Hotham Heights, 3741 VIC

Suite 102/125 Fitzroy Street St. Kilda Melbourne VIC 3182 T +613 95939944 F +613 95939697

Site Survey Plan Drawing Issue

1:200 on A3 Date 07/06/21 2090 No. Job No.









## Hotham Houses & Clubhouse

Client GRANT AMON Magnus Floden, George Dragovitch, Stewart Lang ARCHITECTS PTY LTD

Project Address
Part of Crown Allotment 8A, (leasehold lots 22, 24, 26 & 31) Hotplate Drive, Hotham Heights, 3741 VIC

Suite 102/125 Fitzroy Street St. Kilda Melbourne VIC 3182 T +613 95939944 F +613 95939697

Drawing Name Existing Views & Photos

PLANNING SUBMISSION

PLANNING REQUEST AMENDMENT YX Revision N.T.S. Date 07/06/21











Clubhouse

Part of Crown Allotment 8A, (leasehold lots 22, 24, 26 & 31) Hotplate Drive, Hotham Heights, 3741 VIC

Melbourne VIC 3182 T +613 95939944 F +613 95939697

Job No.



**Hotham Houses &** Clubhouse

Magnus Floden, George Dragovitch, Stewart Lang

**Project Address** Part of Crown Allotment 8A, (leasehold lots 22, 24, 26 & 31) Hotplate Drive, Hotham Heights, 3741 VIC GRANT AMON ARCHITECTS PTY LTD

Suite 102/125 Fitzroy Street St. Kilda Melbourne VIC 3182 T +613 95939944 F +613 95939697 North Town Planning

Proposed Second Floor & Loft Plan

TT Revision Scale 1:100 on A3 Date 07/06/21

Job No.

DO NOT SCALE DRAWINGS. USE FIGURED DIMENSIONS ONLY, ALL DIMENSIONS TO BE CHECKED ON SITE. THIS DRAWING TO BE READ IN CONJUNCTION WITH ALL OTHER DR. SPECIFICATIONS, CONSULTANTS DETAILS