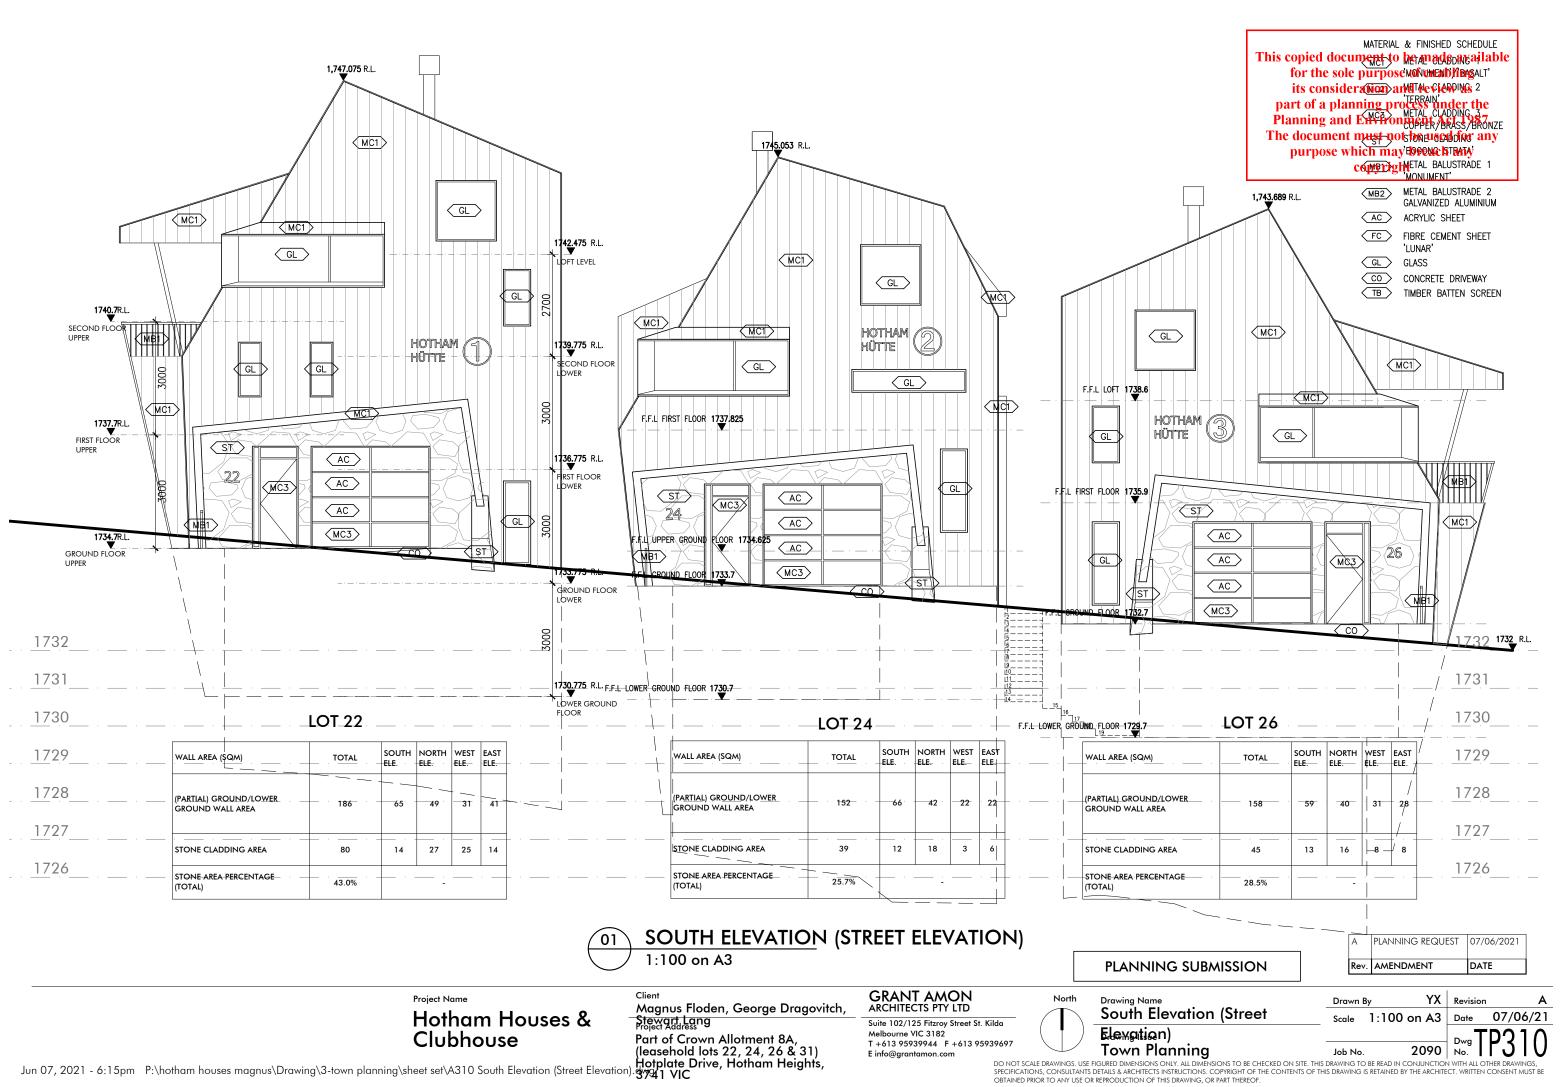

MC1: METAL CLADDING **COLORBOND MONUMENT/BASALT** 

**MC2: METAL CLADDING COLORBOND TERRAIN** 

ST: STONE CLADDING YARRABEE & CASTLEMAINE BOGONG STRATA

**WINDOW FRAME: CHARCOAL** 

**AC: ACRYLIC SHEET ORANGE, GREEN, BROWN. FROSTED** 

**GL: GLAZING CLEAR** 

**FC: FIBRE CEMENT SHEET CEMENTEL LUNAR** 

**CO: DRIVEWAY** CONCRETE

nt to be made available ose of enabling for the n and review as its con process under the part of a ironment Act 1987. **Planning** t not be used for any The docum may breach any

MC3: FRONT DOOR/SIGNAGE COPPER/BRASS/BRONZE

**MB1: BALCONY BALUSTRADE POWDERCOATED BLACK** 

**MB2: WALKWAY GALVANIZED METAL** 

**TB: TIMBER BATTEN SCREEN** 

PLANNING SUBMISSION

PLANNING REQUEST 07/06/2021 Rev. AMENDMENT