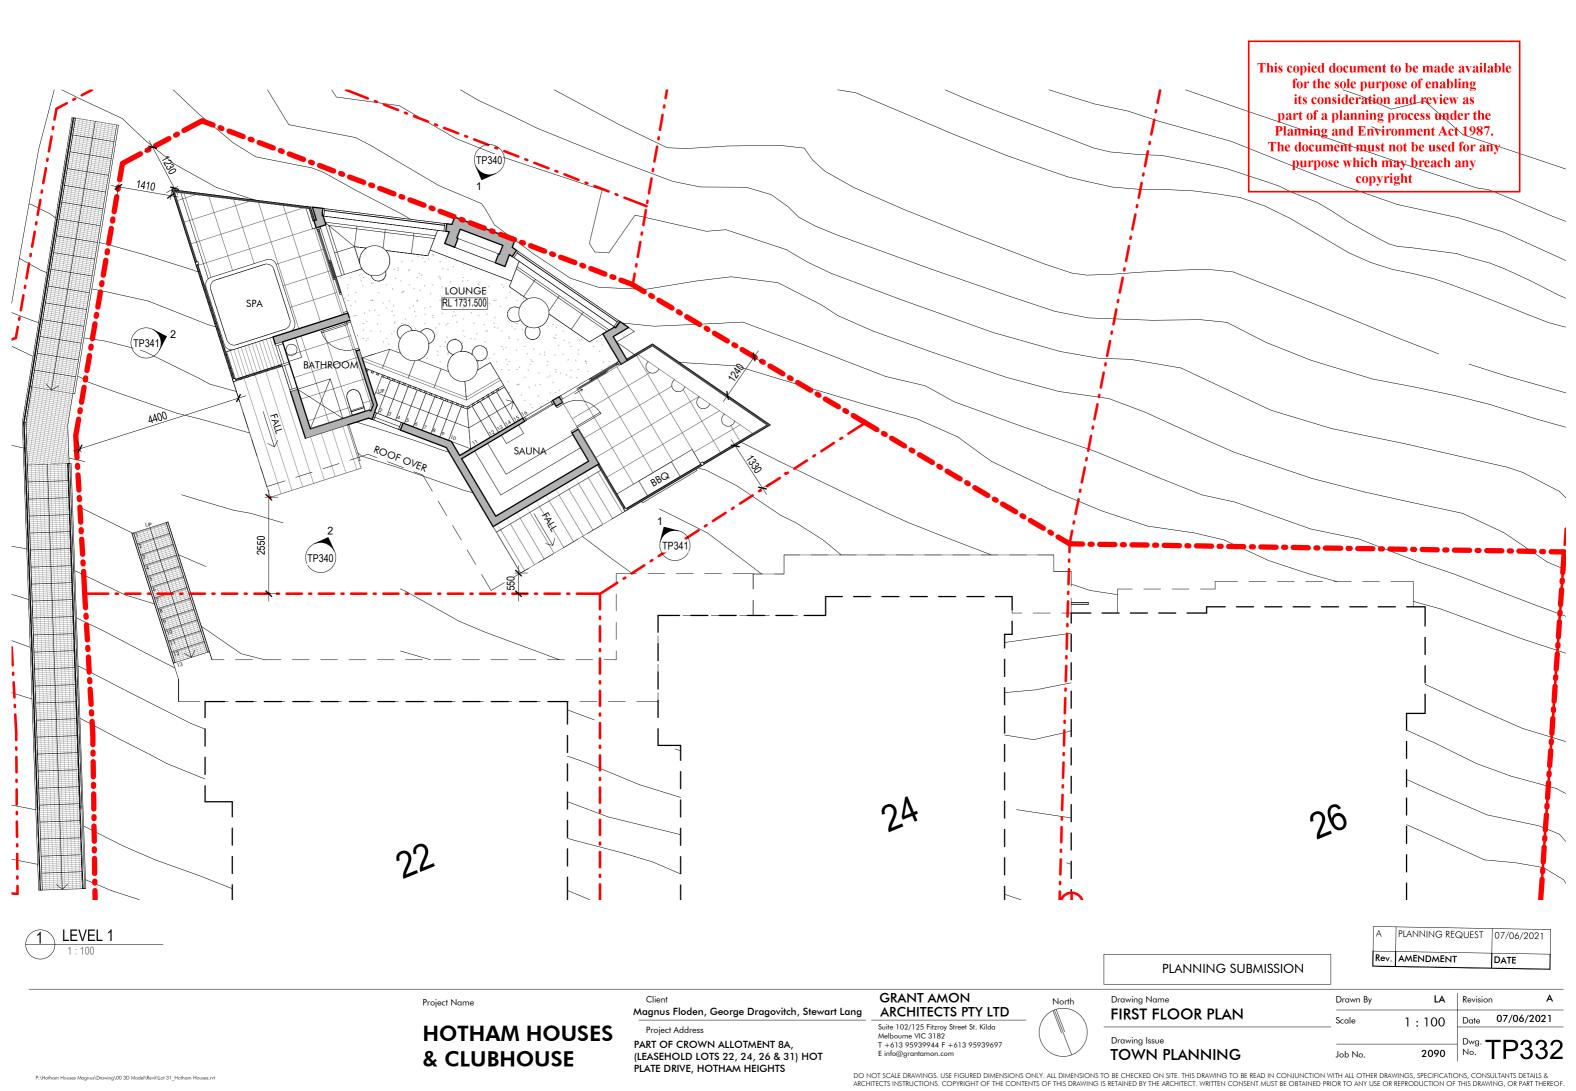

### TOWN PLANNING June 2021

| Drawing  | List                               |             |
|----------|------------------------------------|-------------|
| Dwg. No. | Title                              | Scale       |
| TP000    | Title Sheet & General Notes        | N.T.S.      |
| TP100    | Site Subdivision Plan              | 1:500 on A3 |
| TP101    | Site Survey Plan                   | 1:200 on A3 |
| TP110    | Existing Views & Photos            | N.T.S.      |
| TP300    | Site Analysis & Context Plan       | 1:200 on A3 |
| TP300A   | Site Infrastructure Plan           | 1:200 on A3 |
| TP301    | Proposed Lower Ground Floor Plan   | 1:100 on A3 |
| TP302    | Proposed Ground Floor Plan         | 1:100 on A3 |
| TP303    | Proposed First Floor Plan          | 1:100 on A3 |
| TP304    | Proposed Second Floor & Loft Plan  | 1:100 on A3 |
| TP305    | Proposed Roof Plan                 | 1:100 on A3 |
| TP310    | South Elevation (Street Elevation) | 1:100 on A3 |
| TP311    | North Elevation                    | 1:100 on A3 |
| TP312    | No.22 East & West Elevations       | 1:100 on A3 |
| TP313    | No.24 East & West Elevations       | 1:100 on A3 |
| TP314    | No.26 East & West Elevations       | 1:100 on A3 |
| TP321    | Section A                          | 1:100 on A3 |
| TP330    | Clubhouse Lower Ground Plan        | 1:100 on A3 |
| TP331    | Clubhouse Ground Floor Plan        | 1:100 on A3 |
| TP332    | Clubhouse First Floor Plan         | 1:100 on A3 |
| TP333    | Clubhouse Roof Plan                | 1:100 on A3 |
| TP340    | Clubhouse Elevations 01            | 1:100 on A3 |
| TP341    | Clubhouse Elevations 02            | 1:100 on A3 |
| TP400    | 3D Views 01                        | N.T.S.      |
| TP401    | 3D Views 02                        | N.T.S.      |
| TP402    | Montage Views                      | N.T.S.      |
| TP500    | Material Board                     | N.T.S.      |