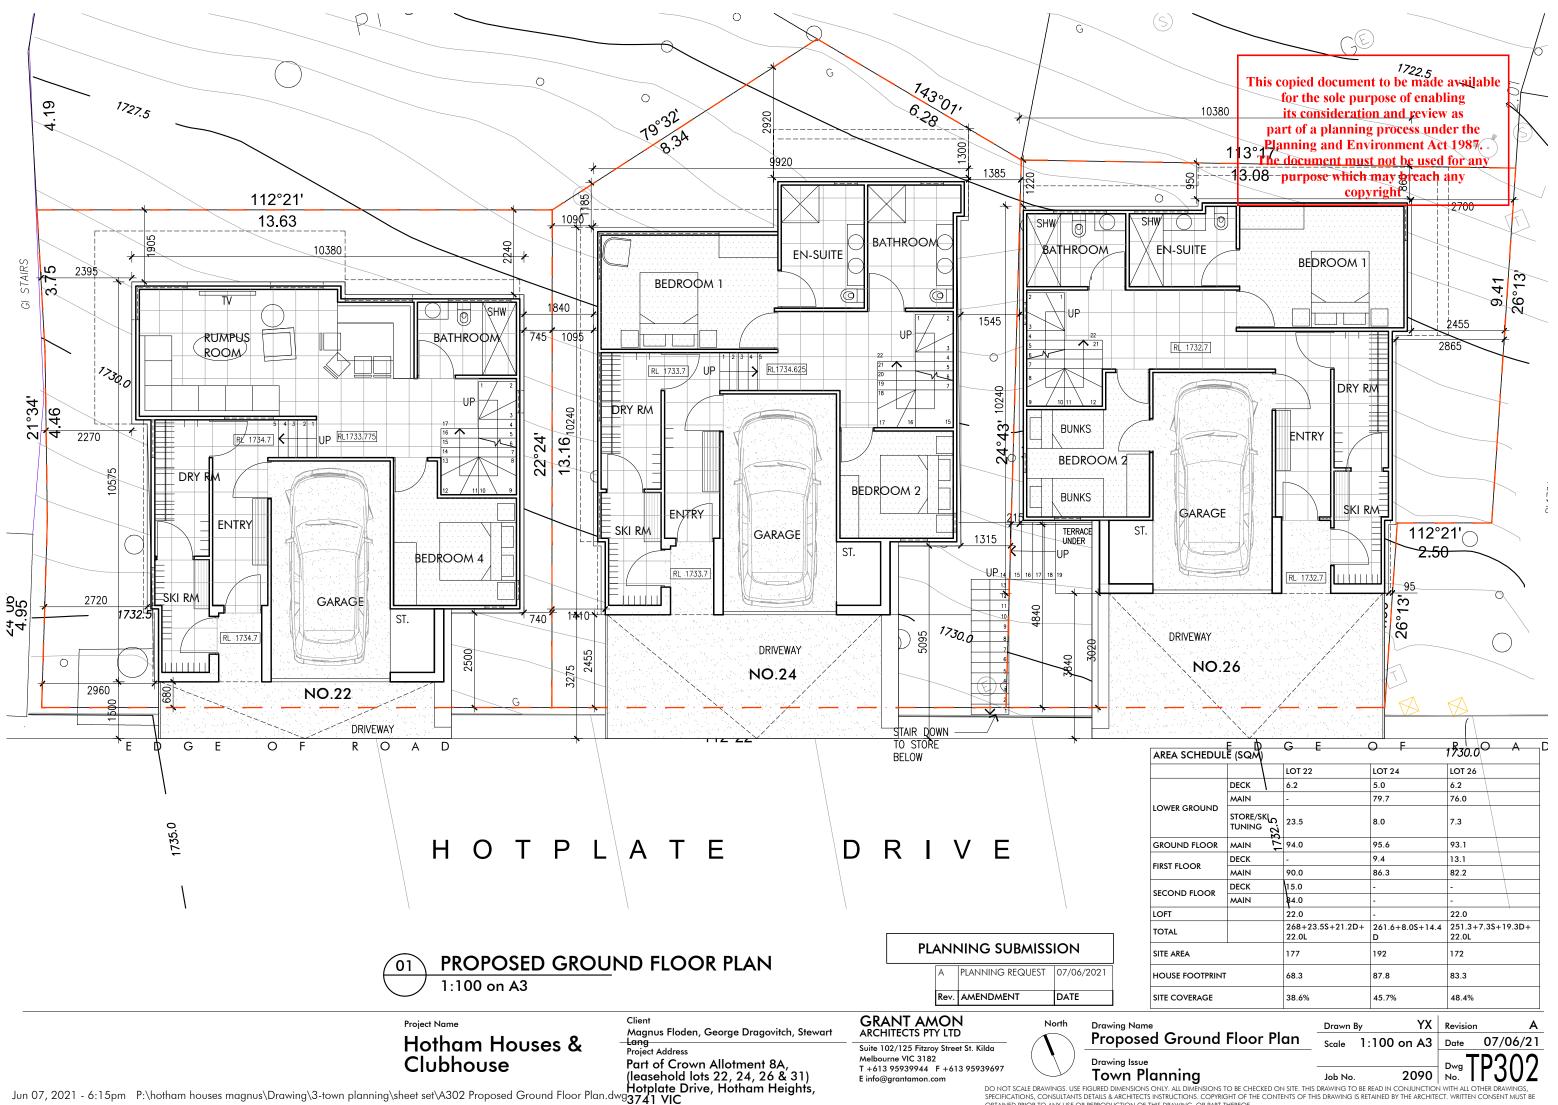

town planning\sheet set\A100 Land Survey.dwg

Clubhouse

Stewart Lang

Part of Crown Allotment 8A, (leasehold lots 22, 24, 26 & 31) Hotplate Drive, Hotham Heights, 3741 VIC

Suite 102/125 Fitzroy Street St. Kilda Melbourne VIC 3182 T +613 95939944 F +613 95939697

Site Survey Plan Drawing Issue

1:200 on A3 Date 07/06/21 2090 No. Job No.









## Hotham Houses & Clubhouse

Client GRANT AMON Magnus Floden, George Dragovitch, Stewart Lang ARCHITECTS PTY LTD

Project Address
Part of Crown Allotment 8A, (leasehold lots 22, 24, 26 & 31) Hotplate Drive, Hotham Heights, 3741 VIC

Suite 102/125 Fitzroy Street St. Kilda Melbourne VIC 3182 T +613 95939944 F +613 95939697

Drawing Name Existing Views & Photos

PLANNING SUBMISSION

PLANNING REQUEST AMENDMENT YX Revision N.T.S. Date 07/06/21











Clubhouse

Part of Crown Allotment 8A, (leasehold lots 22, 24, 26 & 31) Hotplate Drive, Hotham Heights, 3741 VIC

Melbourne VIC 3182 T +613 95939944 F +613 95939697

Job No.



**Hotham Houses &** Clubhouse

Magnus Floden, George Dragovitch, Stewart Lang

**Project Address** Part of Crown Allotment 8A, (leasehold lots 22, 24, 26 & 31) Hotplate Drive, Hotham Heights, 3741 VIC GRANT AMON ARCHITECTS PTY LTD

Suite 102/125 Fitzroy Street St. Kilda Melbourne VIC 3182 T +613 95939944 F +613 95939697 North Town Planning

Proposed Second Floor & Loft Plan

TT Revision Scale 1:100 on A3 Date 07/06/21

Job No.

DO NOT SCALE DRAWINGS. USE FIGURED DIMENSIONS ONLY, ALL DIMENSIONS TO BE CHECKED ON SITE. THIS DRAWING TO BE READ IN CONJUNCTION WITH ALL OTHER DR. SPECIFICATIONS, CONSULTANTS DETAILS & A