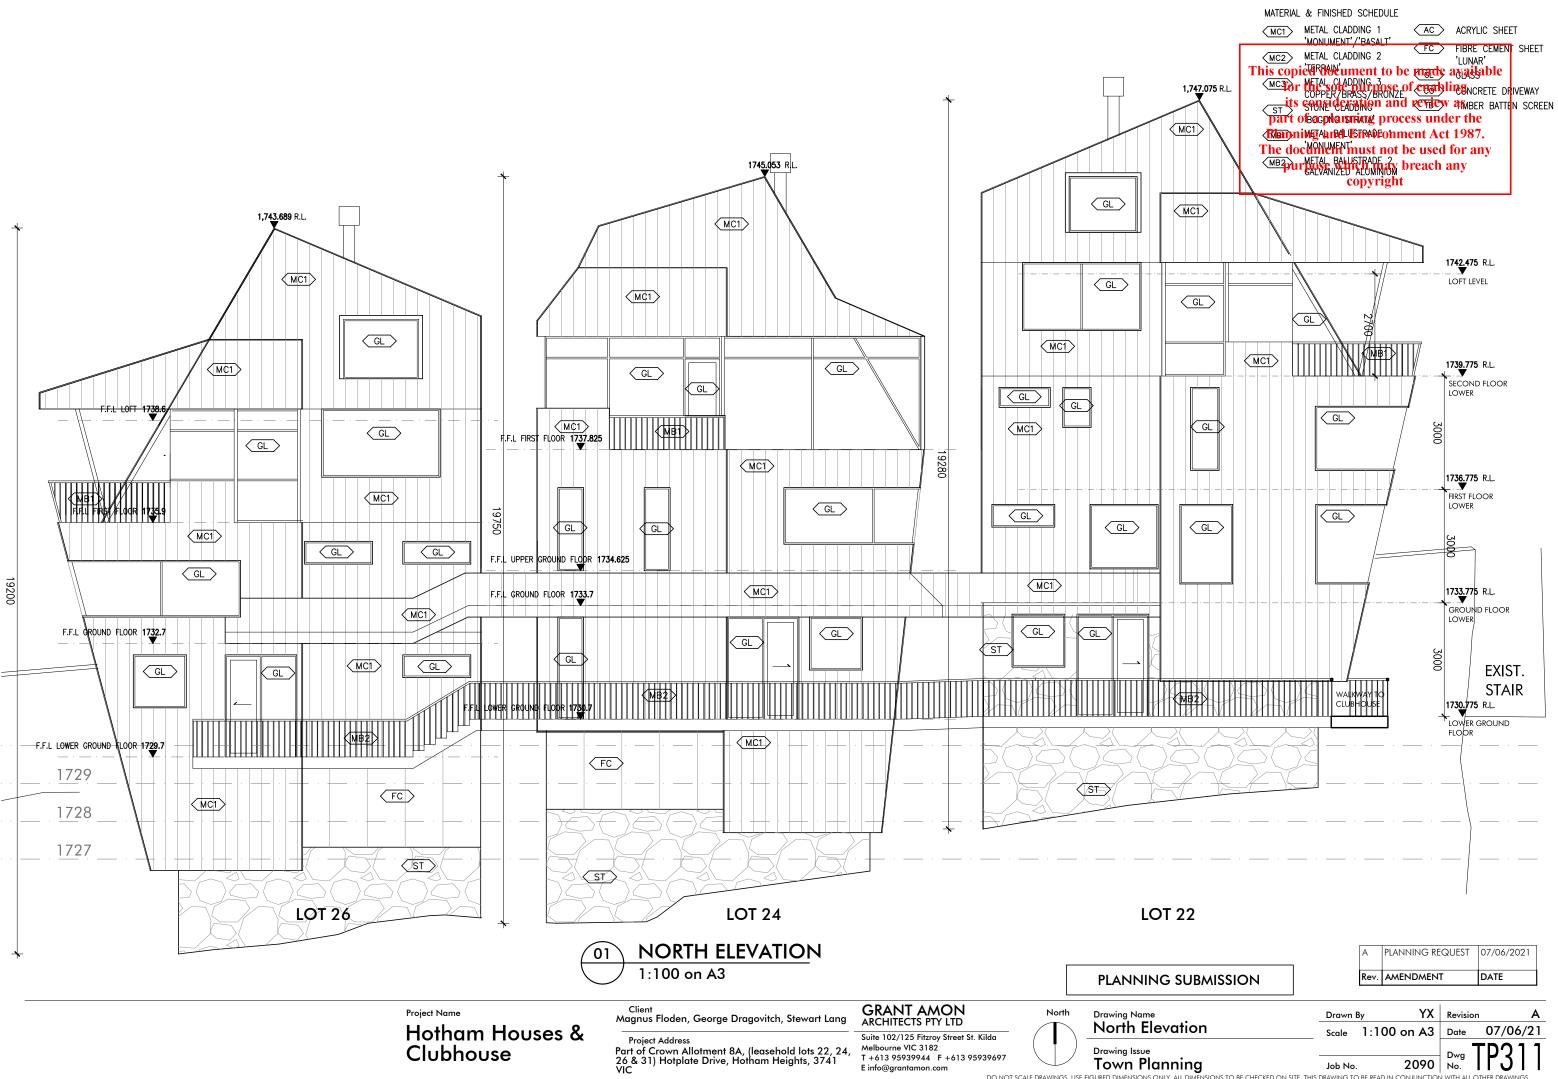

### TOWN PLANNING June 2021

| Drawing  | List                               |             |
|----------|------------------------------------|-------------|
| Dwg. No. | Title                              | Scale       |
| TP000    | Title Sheet & General Notes        | N.T.S.      |
| TP100    | Site Subdivision Plan              | 1:500 on A3 |
| TP101    | Site Survey Plan                   | 1:200 on A3 |
| TP110    | Existing Views & Photos            | N.T.S.      |
| TP300    | Site Analysis & Context Plan       | 1:200 on A3 |
| TP300A   | Site Infrastructure Plan           | 1:200 on A3 |
| TP301    | Proposed Lower Ground Floor Plan   | 1:100 on A3 |
| TP302    | Proposed Ground Floor Plan         | 1:100 on A3 |
| TP303    | Proposed First Floor Plan          | 1:100 on A3 |
| TP304    | Proposed Second Floor & Loft Plan  | 1:100 on A3 |
| TP305    | Proposed Roof Plan                 | 1:100 on A3 |
| TP310    | South Elevation (Street Elevation) | 1:100 on A3 |
| TP311    | North Elevation                    | 1:100 on A3 |
| TP312    | No.22 East & West Elevations       | 1:100 on A3 |
| TP313    | No.24 East & West Elevations       | 1:100 on A3 |
| TP314    | No.26 East & West Elevations       | 1:100 on A3 |
| TP321    | Section A                          | 1:100 on A3 |
| TP330    | Clubhouse Lower Ground Plan        | 1:100 on A3 |
| TP331    | Clubhouse Ground Floor Plan        | 1:100 on A3 |
| TP332    | Clubhouse First Floor Plan         | 1:100 on A3 |
| TP333    | Clubhouse Roof Plan                | 1:100 on A3 |
| TP340    | Clubhouse Elevations 01            | 1:100 on A3 |
| TP341    | Clubhouse Elevations 02            | 1:100 on A3 |
| TP400    | 3D Views 01                        | N.T.S.      |
| TP401    | 3D Views 02                        | N.T.S.      |
| TP402    | Montage Views                      | N.T.S.      |
| TP500    | Material Board                     | N.T.S.      |