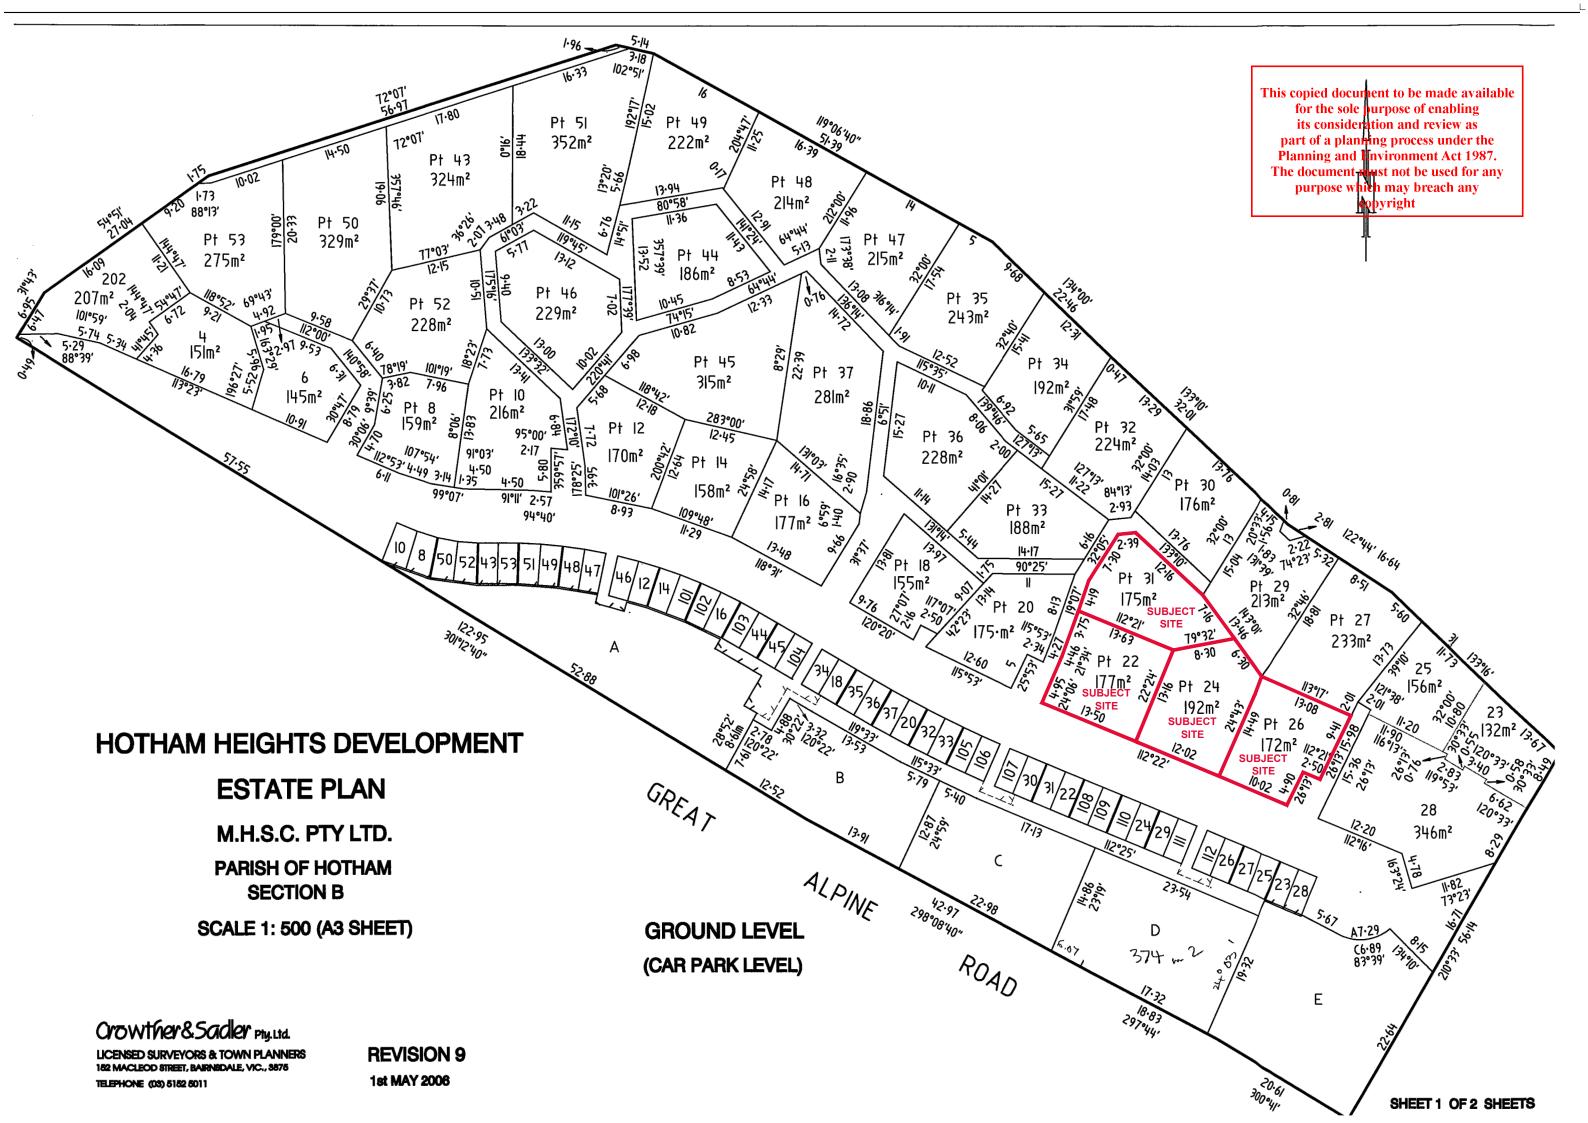

### TOWN PLANNING June 2021

| Drawing  | List                               |             |
|----------|------------------------------------|-------------|
| Dwg. No. | Title                              | Scale       |
| TP000    | Title Sheet & General Notes        | N.T.S.      |
| TP100    | Site Subdivision Plan              | 1:500 on A3 |
| TP101    | Site Survey Plan                   | 1:200 on A3 |
| TP110    | Existing Views & Photos            | N.T.S.      |
| TP300    | Site Analysis & Context Plan       | 1:200 on A3 |
| TP300A   | Site Infrastructure Plan           | 1:200 on A3 |
| TP301    | Proposed Lower Ground Floor Plan   | 1:100 on A3 |
| TP302    | Proposed Ground Floor Plan         | 1:100 on A3 |
| TP303    | Proposed First Floor Plan          | 1:100 on A3 |
| TP304    | Proposed Second Floor & Loft Plan  | 1:100 on A3 |
| TP305    | Proposed Roof Plan                 | 1:100 on A3 |
| TP310    | South Elevation (Street Elevation) | 1:100 on A3 |
| TP311    | North Elevation                    | 1:100 on A3 |
| TP312    | No.22 East & West Elevations       | 1:100 on A3 |
| TP313    | No.24 East & West Elevations       | 1:100 on A3 |
| TP314    | No.26 East & West Elevations       | 1:100 on A3 |
| TP321    | Section A                          | 1:100 on A3 |
| TP330    | Clubhouse Lower Ground Plan        | 1:100 on A3 |
| TP331    | Clubhouse Ground Floor Plan        | 1:100 on A3 |
| TP332    | Clubhouse First Floor Plan         | 1:100 on A3 |
| TP333    | Clubhouse Roof Plan                | 1:100 on A3 |
| TP340    | Clubhouse Elevations 01            | 1:100 on A3 |
| TP341    | Clubhouse Elevations 02            | 1:100 on A3 |
| TP400    | 3D Views 01                        | N.T.S.      |
| TP401    | 3D Views 02                        | N.T.S.      |
| TP402    | Montage Views                      | N.T.S.      |
| TP500    | Material Board                     | N.T.S.      |