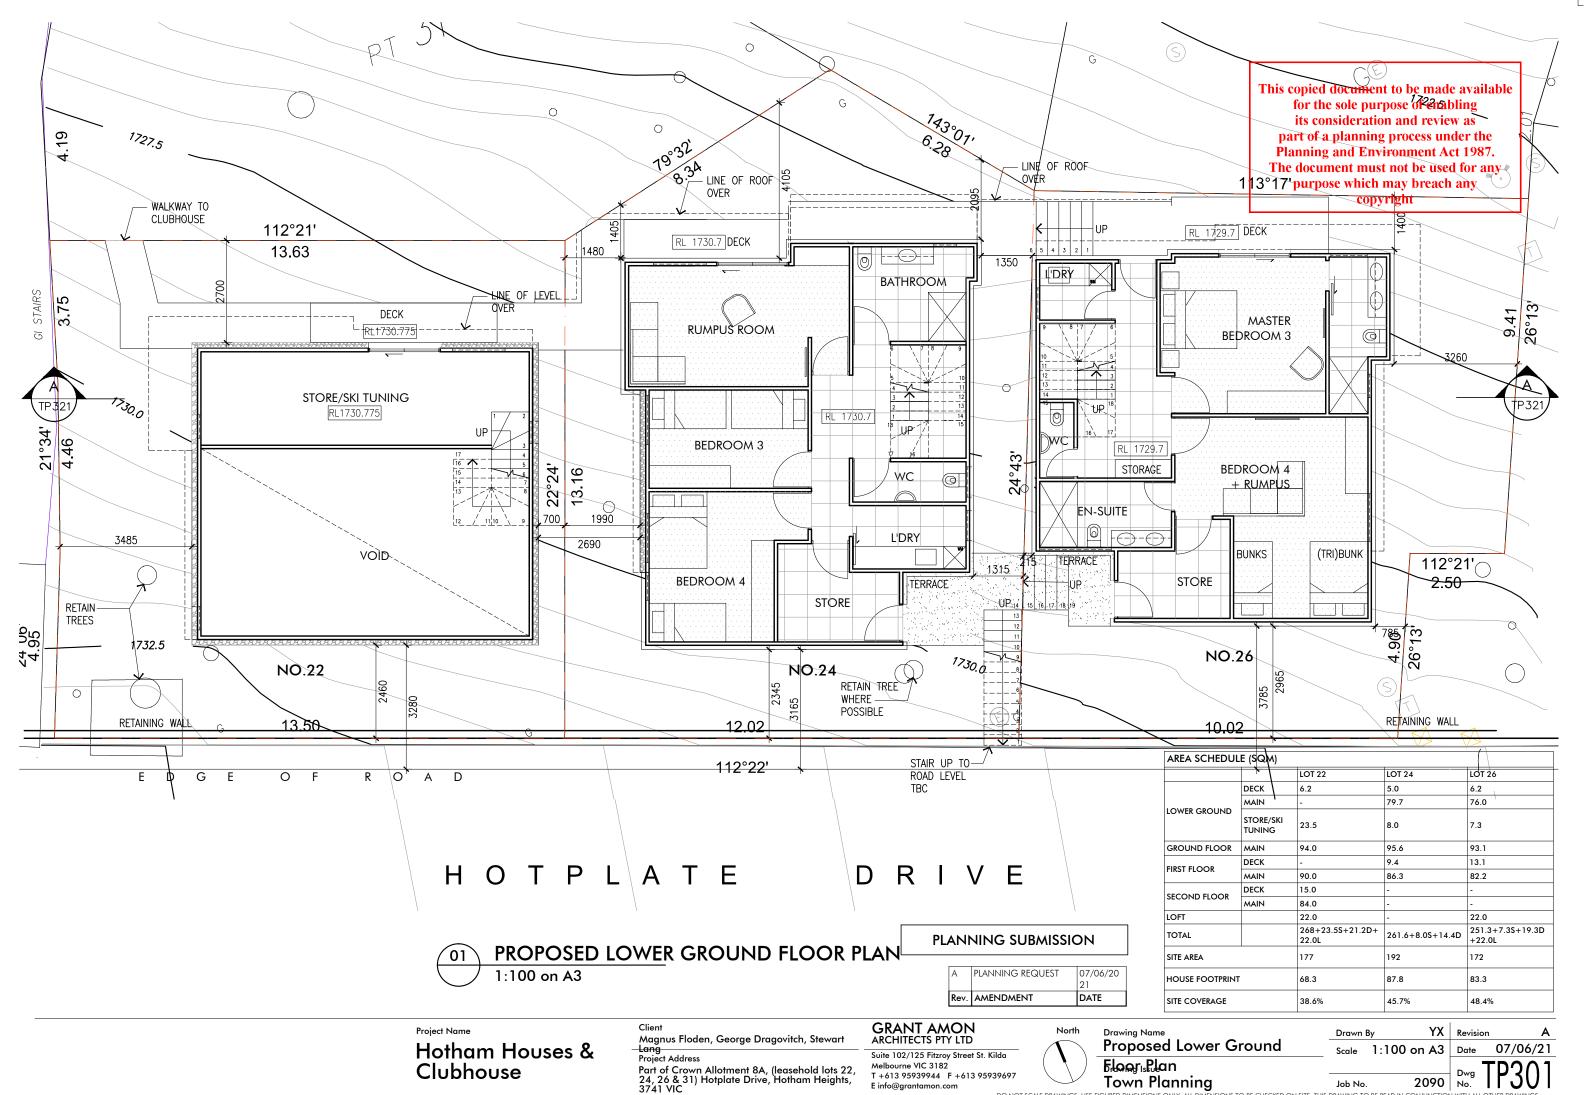

3-town planning\sheet set\A100 Land Survey.dwg

Clubhouse

Stewart Lang

Part of Crown Allotment 8A, (leasehold lots 22, 24, 26 & 31) Hotplate Drive, Hotham Heights, 3741 VIC

Suite 102/125 Fitzroy Street St. Kilda Melbourne VIC 3182 T +613 95939944 F +613 95939697

Site Survey Plan Drawing Issue

1:200 on A3 Date 07/06/21 2090 No. Job No.









## Hotham Houses & Clubhouse

Client GRANT AMON Magnus Floden, George Dragovitch, Stewart Lang ARCHITECTS PTY LTD

Project Address
Part of Crown Allotment 8A, (leasehold lots 22, 24, 26 & 31) Hotplate Drive, Hotham Heights, 3741 VIC

Suite 102/125 Fitzroy Street St. Kilda Melbourne VIC 3182 T +613 95939944 F +613 95939697

Drawing Name Existing Views & Photos

PLANNING SUBMISSION

PLANNING REQUEST AMENDMENT YX Revision N.T.S. Date 07/06/21











Clubhouse

Part of Crown Allotment 8A, (leasehold lots 22, 24, 26 & 31) Hotplate Drive, Hotham Heights, 3741 VIC

Melbourne VIC 3182 T +613 95939944 F +613 95939697

Job No.



**Hotham Houses &** Clubhouse

Magnus Floden, George Dragovitch, Stewart Lang

**Project Address** Part of Crown Allotment 8A, (leasehold lots 22, 24, 26 & 31) Hotplate Drive, Hotham Heights, 3741 VIC GRANT AMON ARCHITECTS PTY LTD

Suite 102/125 Fitzroy Street St. Kilda Melbourne VIC 3182 T +613 95939944 F +613 95939697 North Town Planning

Proposed Second Floor & Loft Plan

TT Revision Scale 1:100 on A3 Date 07/06/21

Job No.

DO NOT SCALE DRAWINGS. USE FIGURED DIMENSIONS ONLY, ALL DIMENSIONS TO BE CHECKED ON SITE. THIS DRAWING TO BE READ IN CONJUNCTION WITH ALL OTHER DR. SPECIFICATIONS, CONSULTANTS DETAILS &