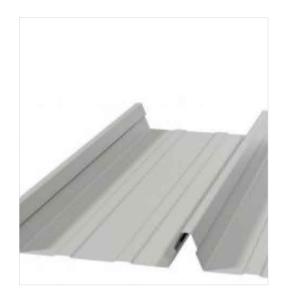

### VERTICAL METAL CLADDING

CD-02 PROFILE:

SUPPLIER: LYSAGHT LONGLINE 305 COLOUR: SHALE GREY

### **ROOF CLADDING**

RF-01 SUPPLIER: LYSAGHT PROFILE:

KLIPLOK 406 COLOUR: SHALE GREY

This copied document to be made available for the sole purpose of enabling its consideration and review as part of a planning process under the Planning and Environment Act 1987. The document must not be used for any purpose which may breach any copyright