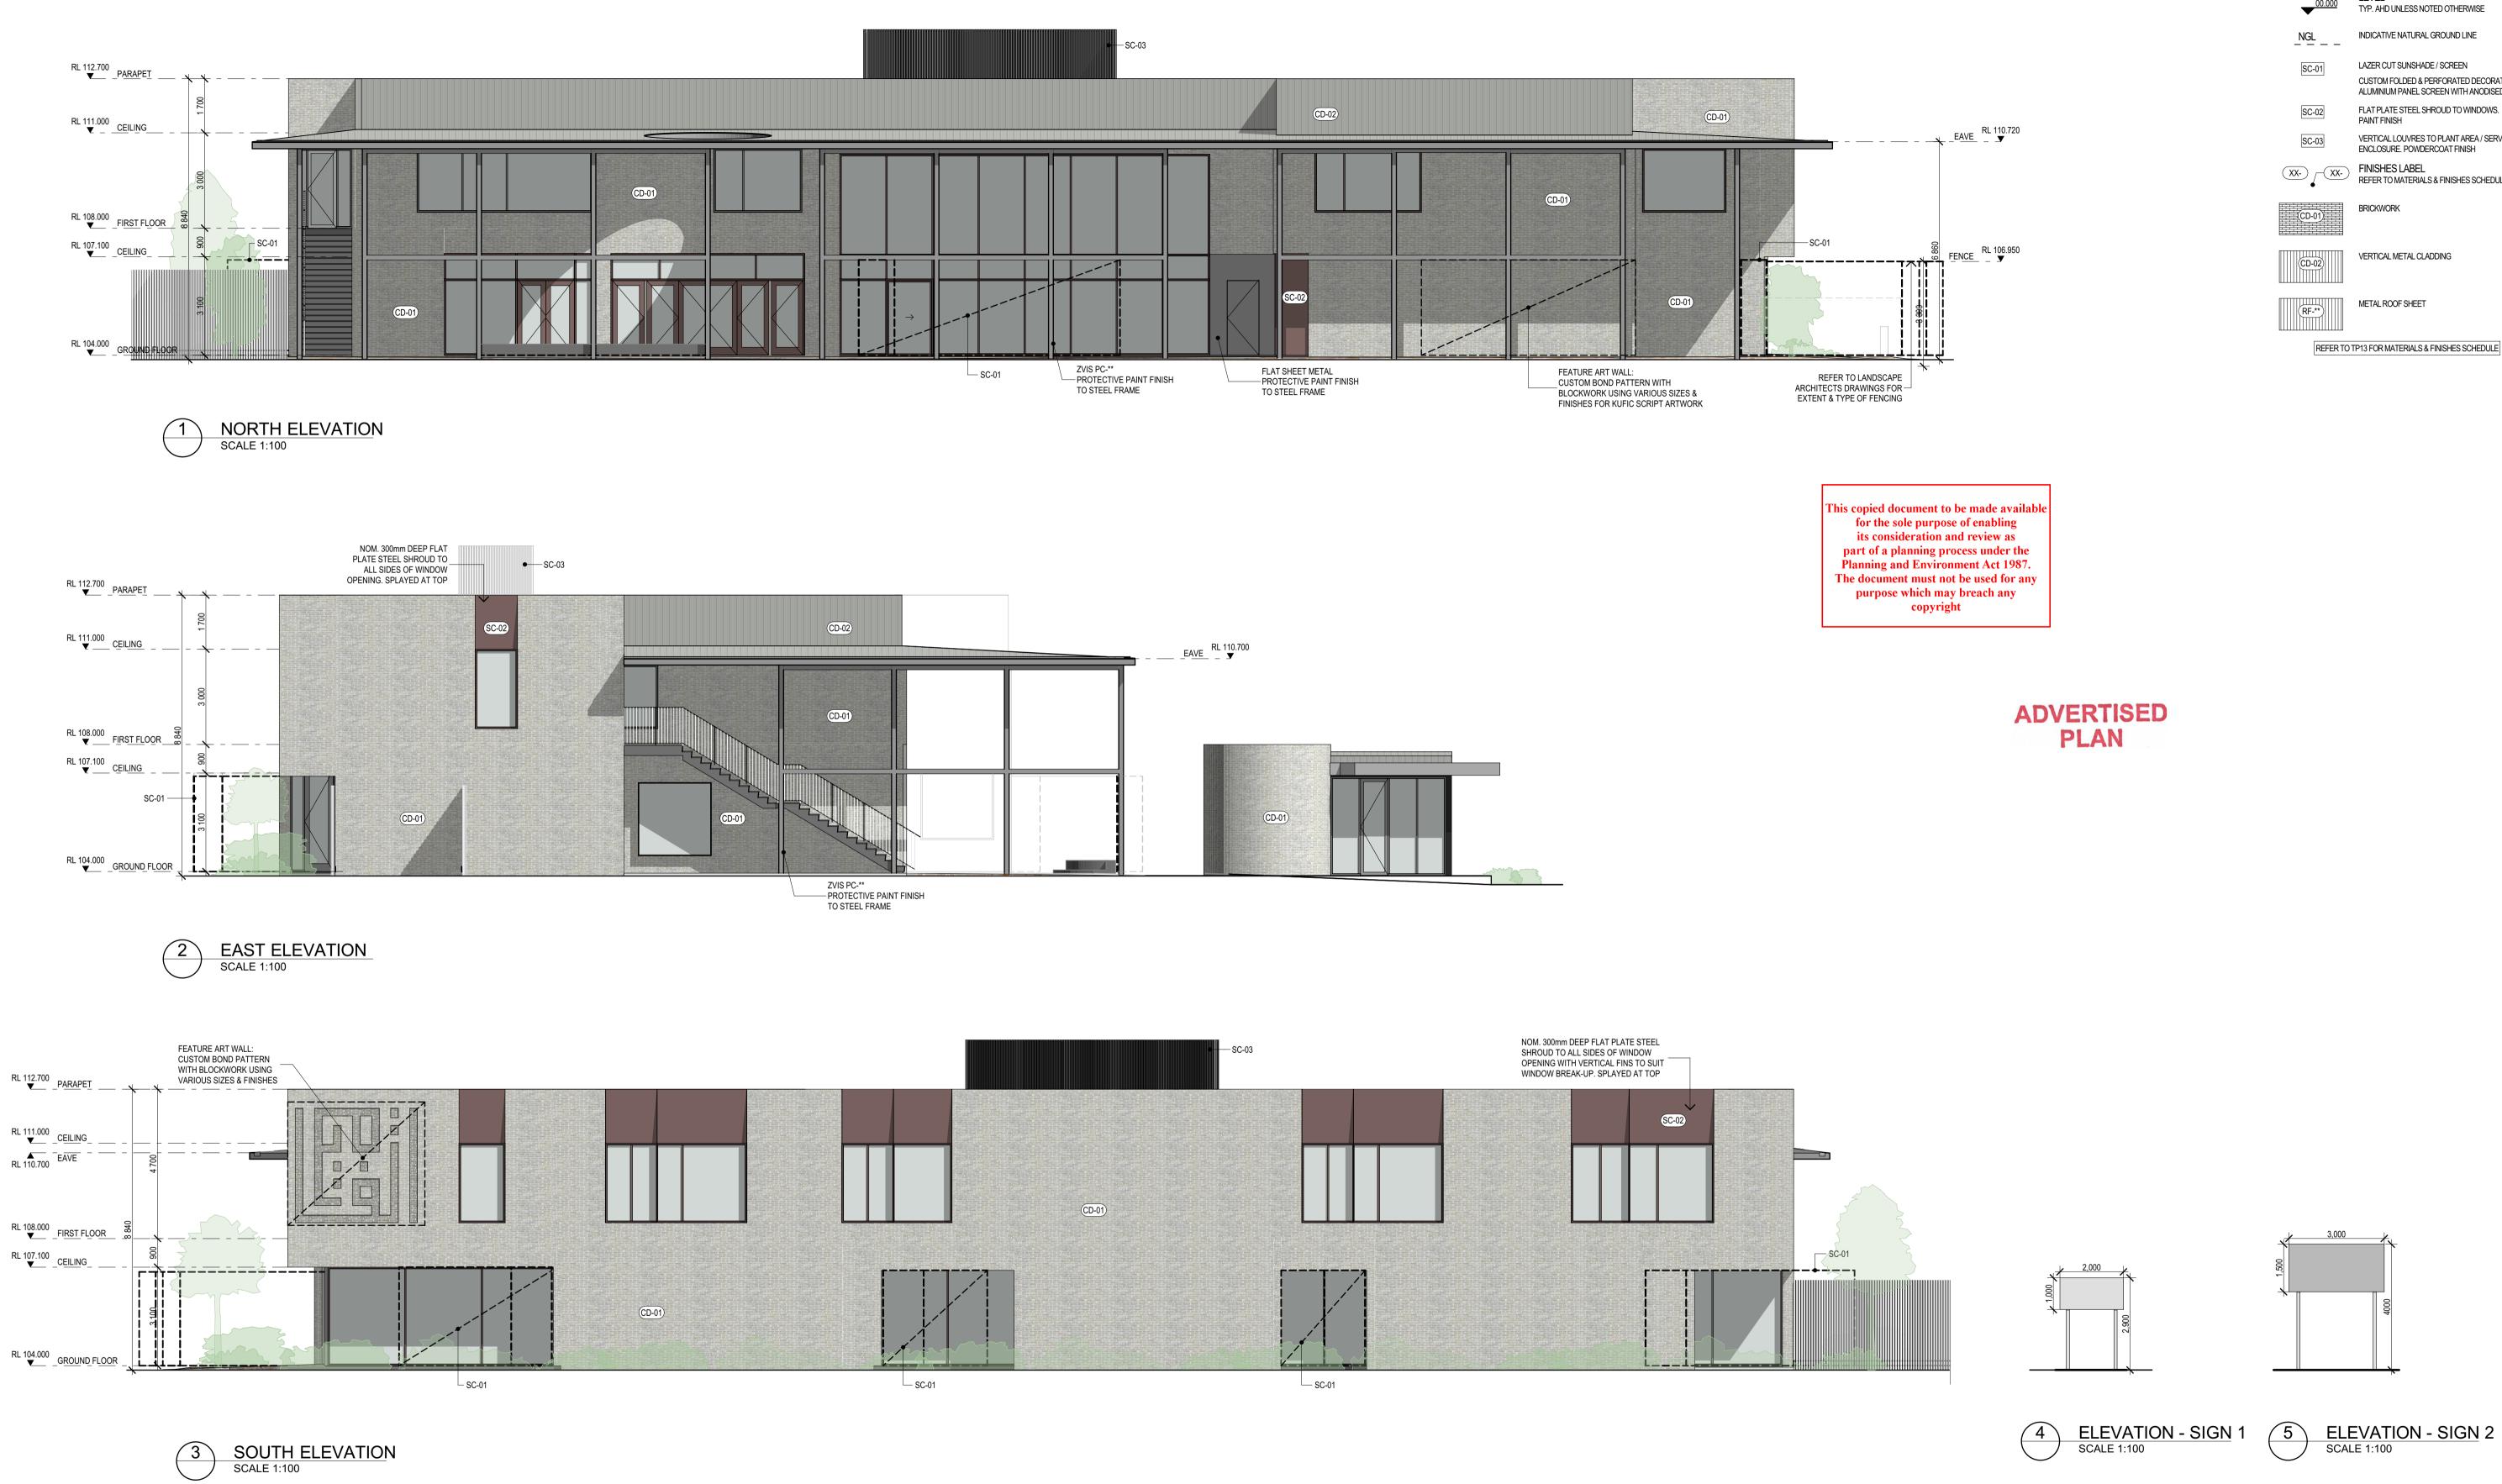

PROJECT DETAILS ABIDEEN COLLEGE

DRAWING TITLE ELEVATIONS

ABIDEEN COLLEGE

26 INNOVATION AVE ROCKBANK VIC 3335

THIS DRAWING SHALL BE READ IN CONJUNCTION WITH ALL OTHER DRAWINGS AND SPECIFICATIONS ISSUED TO THE BUILDER. **DO NOT SCALE** - THE BUILDER SHALL CHECK ALL DIMENSIONS AND ANY DISCREPANCIES SHALL BE REFERRED TO THE ARCHITECTS BEFORE WORK PROCEEDS

|                  | LEGEND     |                                                                                                                     |
|------------------|------------|---------------------------------------------------------------------------------------------------------------------|
|                  | 00.000     | LEVEL<br>TYP. AHD UNLESS NOTED OTHERWISE                                                                            |
|                  | _NGL       | INDICATIVE NATURAL GROUND LINE                                                                                      |
|                  | SC-01      | LAZER CUT SUNSHADE / SCREEN<br>CUSTOM FOLDED & PERFORATED DECORATIVE<br>ALUMINIUM PANEL SCREEN WITH ANODISED FINISH |
|                  | SC-02      | FLAT PLATE STEEL SHROUD TO WINDOWS.<br>PAINT FINISH                                                                 |
| L 110.720        | SC-03      | VERTICAL LOUVRES TO PLANT AREA / SERVICE<br>ENCLOSURE. POWDERCOAT FINISH                                            |
|                  |            | FINISHES LABEL<br>REFER TO MATERIALS & FINISHES SCHEDULE                                                            |
|                  | (CD-01)    | BRICKWORK                                                                                                           |
| L 106.950<br>_ 🖌 | CD-02      | VERTICAL METAL CLADDING                                                                                             |
|                  | RF-**      | METAL ROOF SHEET                                                                                                    |
|                  | REFER TO T | P13 FOR MATERIALS & FINISHES SCHEDULE                                                                               |
|                  |            |                                                                                                                     |
|                  |            |                                                                                                                     |

DRAWING TITLE ELEVATIONS

ABIDEEN COLLEGE

26 INNOVATION AVE ROCKBANK VIC 3335

THIS DRAWING SHALL BE READ IN CONJUNCTION WITH ALL OTHER DRAWINGS AND SPECIFICATIONS ISSUED TO THE BUILDER. **DO NOT SCALE** - THE BUILDER SHALL CHECK ALL DIMENSIONS AND ANY DISCREPANCIES SHALL BE REFERRED TO THE ARCHITECTS BEFORE WORK PROCEEDS

### LEGEND

| • 00.000 | LEVEL<br>TYP. AHD UNLESS NOTED OTHERWISE                                             |
|----------|--------------------------------------------------------------------------------------|
| _NGL     | INDICATIVE NATURAL GROUND LINE                                                       |
| SC-01    | LAZER CUT SUNSHADE / SCREEN                                                          |
|          | CUSTOM FOLDED & PERFORATED DECORATIVE<br>ALUMINIUM PANEL SCREEN WITH ANODISED FINISH |
| SC-02    | FLAT PLATE STEEL SHROUD TO WINDOWS.<br>PAINT FINISH                                  |
| SC-03    | VERTICAL LOUVRES TO PLANT AREA / SERVICE<br>ENCLOSURE. POWDERCOAT FINISH             |
| XX- XX-  | FINISHES LABEL<br>REFER TO MATERIALS & FINISHES SCHEDULE                             |
| (CD-01)  | BRICKWORK                                                                            |
| CD-02    | VERTICAL METAL CLADDING                                                              |
|          |                                                                                      |

METAL ROOF SHEET (RF-\*\*)

REFER TO TP13 FOR MATERIALS & FINISHES SCHEDULE

**Scale** 1:100 @ A1

Project # 2022-14 Drawing # TP11

Revision P02

By using the first user accounting that the needed is hand set information (bit), (b) is indicate only endrong control decompanion, encore and indicate, (b) end on the needed of the ne