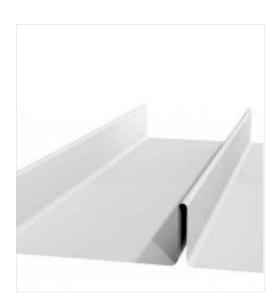

### VERTICAL METAL CLADDING

CD-02 PROFILE:

SUPPLIER: LYSAGHT LONGLINE 305 COLOUR: SHALE GREY