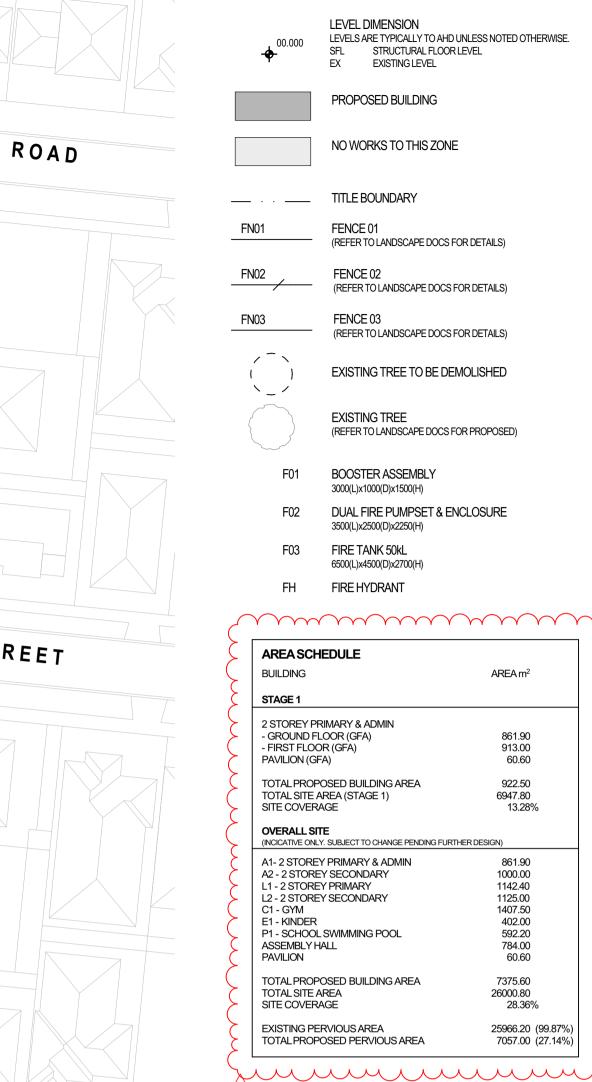

## LEGEND

| <br>  |
|-------|
| <br>  |
| <br>1 |
|       |

|            | 3 |
|------------|---|
|            | ( |
| ********** |   |
|            | ç |
|            |   |
|            | 4 |

STAGE 1 PRIMARY SCHOOL (BUILDING A1) CAR PARK, & ENTRY

STAGE 2 PRIMARY SCHOOL (BUILDING L1), RELOC & CAR PARK STAGE 3

KINDER (BUILDING E1), OUTDOOR PLAY SECONDARY SCHOOL (BUILDING A2), SURROUNDING LANDSCAPE & CAR PARK

STAGE 4 SECONDARY SCHOOL (BUILDING L2) & SURROUNDING LANDSCAPE

STAGE 5 GYM/CAFETERIA (BUILDING C1), HARDCOURTS & NATURE

STAGE 6 ASSEMBLY HALL, PLAY SPACE & FORECOURT

STAGE 7 SCHOOL SWIMMING POOL (BUILDING P1)

This copied document to be made available for the sole purpose of enabling its consideration and review as part of a planning process under the Planning and Environment Act 1987. The document must not be used for any purpose which may breach any copyright