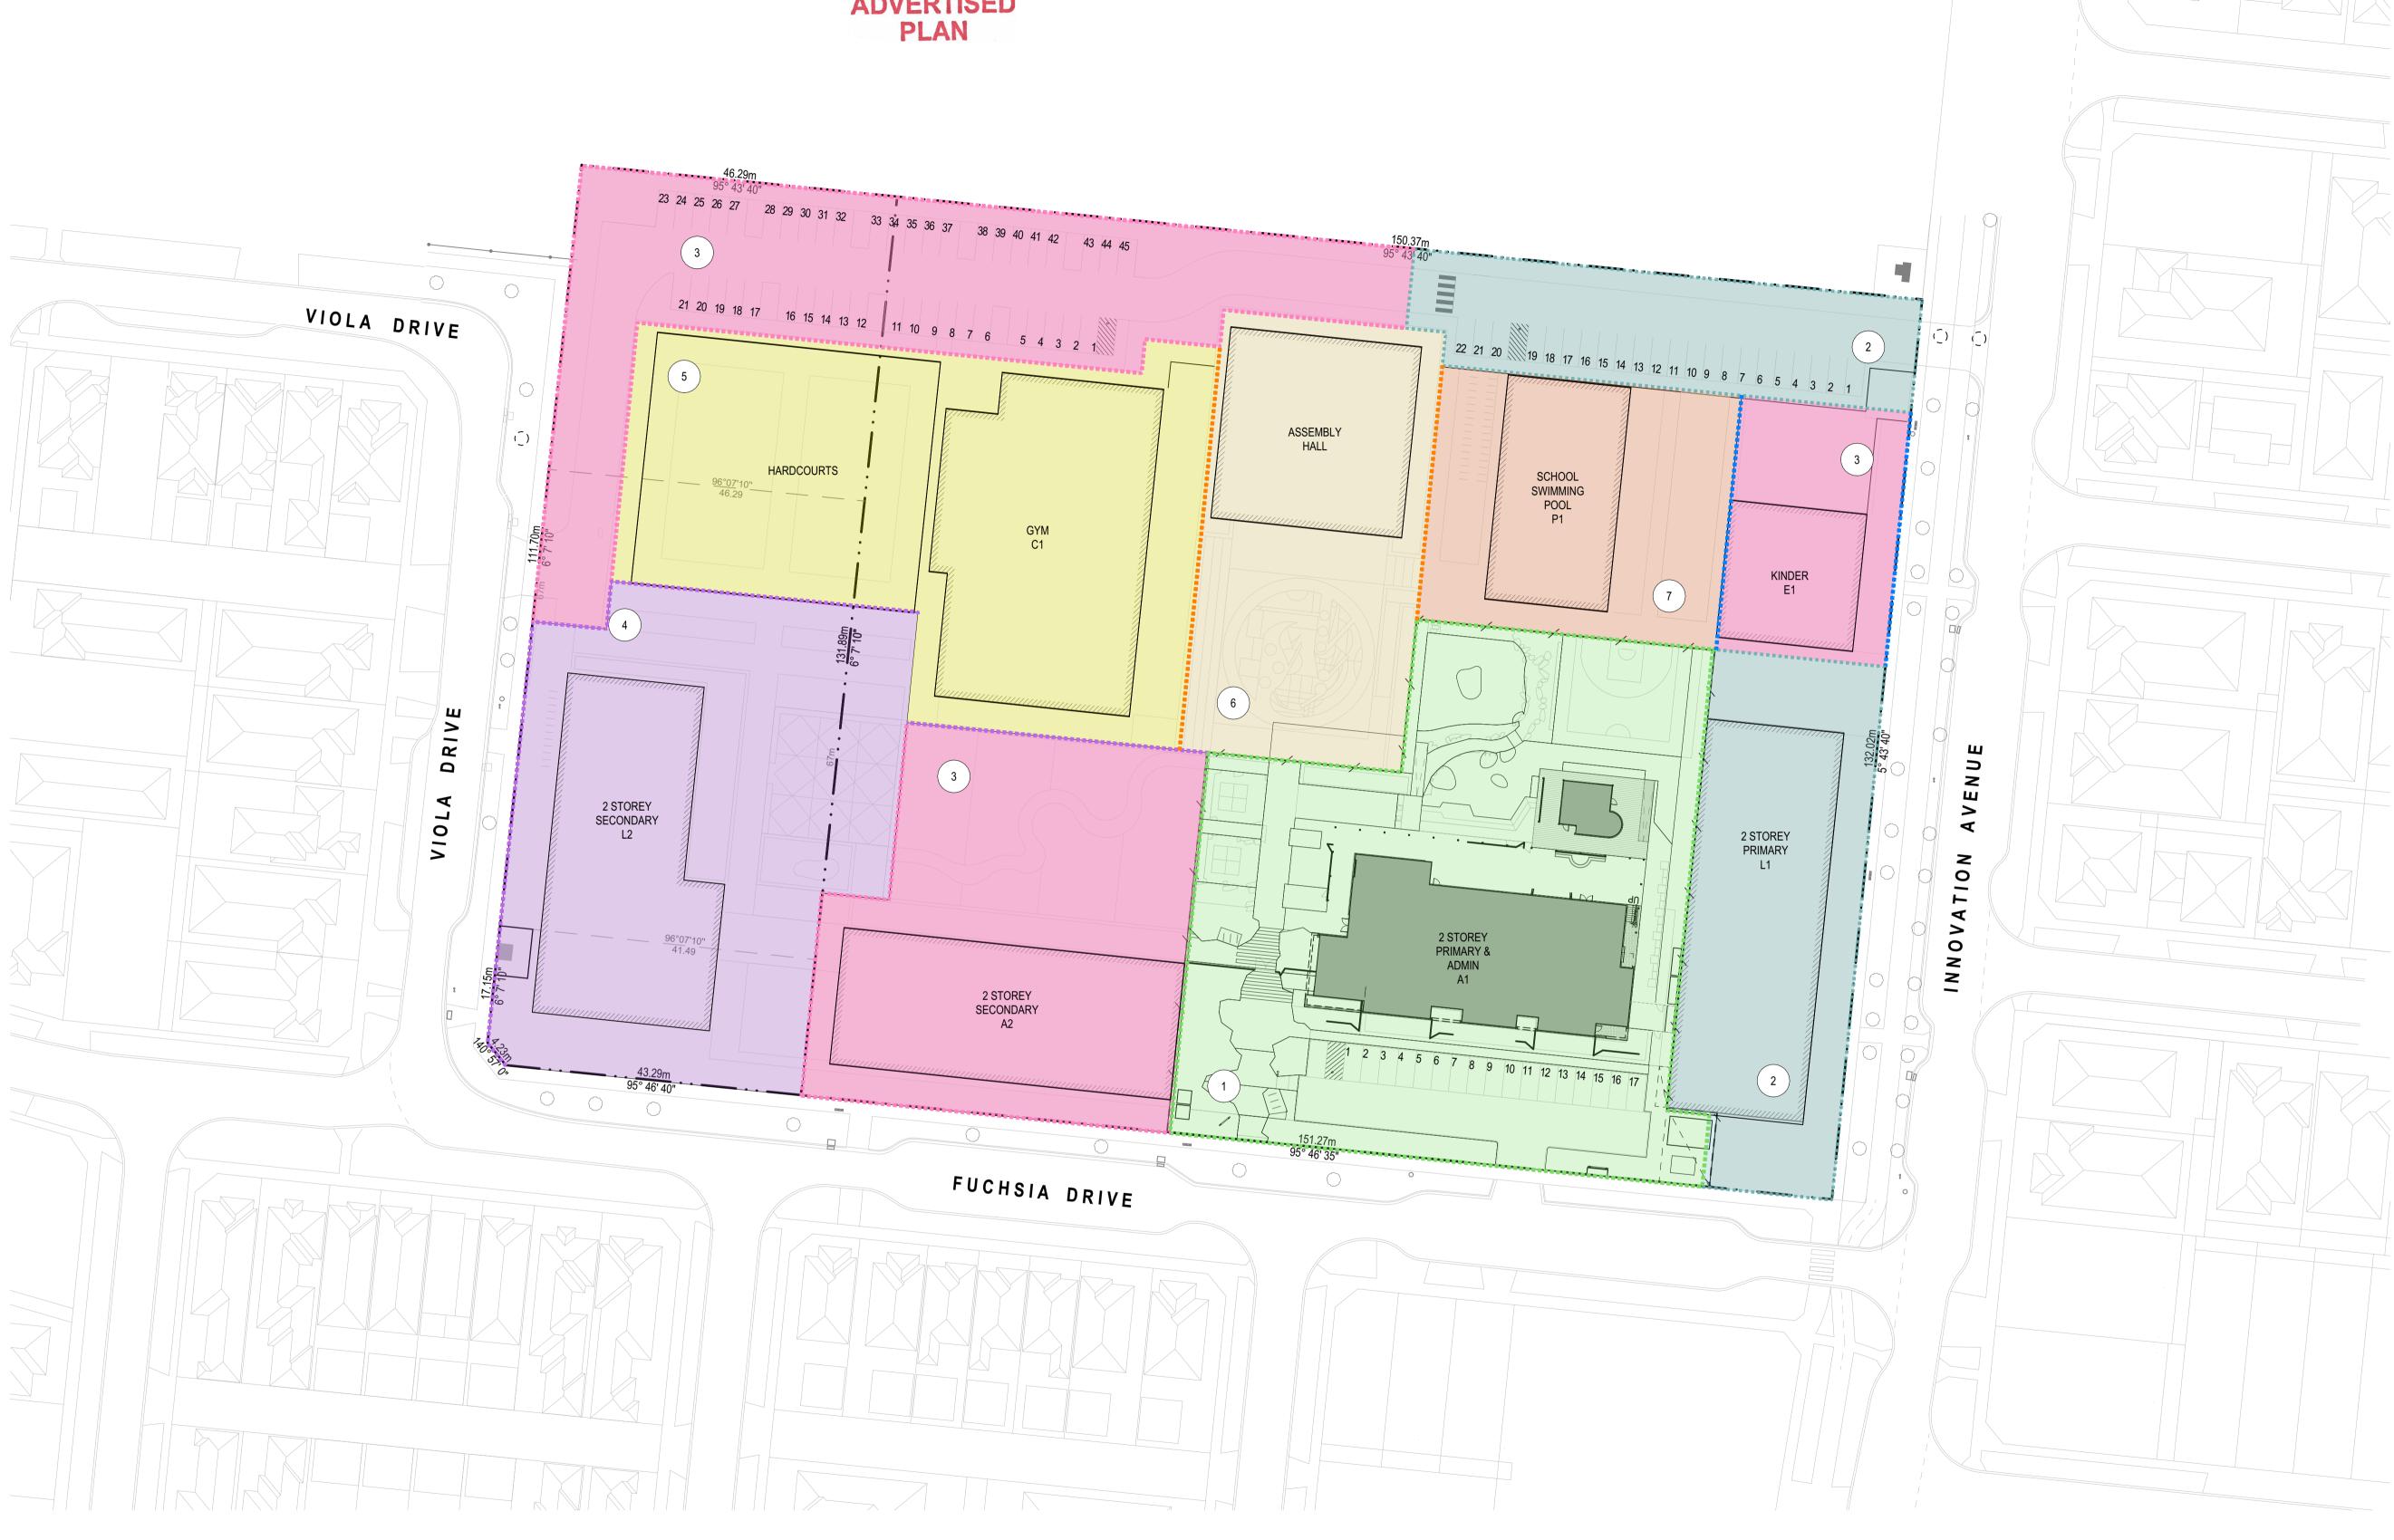

## LEGEND

| <br>  |
|-------|
| <br>  |
| <br>1 |
|       |

|            | 3 |
|------------|---|
|            | ( |
| ********** |   |
|            | ç |
|            |   |
|            | 4 |

STAGE 1 PRIMARY SCHOOL (BUILDING A1) CAR PARK, & ENTRY

STAGE 2 PRIMARY SCHOOL (BUILDING L1), RELOC & CAR PARK STAGE 3

KINDER (BUILDING E1), OUTDOOR PLAY SECONDARY SCHOOL (BUILDING A2), SURROUNDING LANDSCAPE & CAR PARK

STAGE 4 SECONDARY SCHOOL (BUILDING L2) & SURROUNDING LANDSCAPE

STAGE 5 GYM/CAFETERIA (BUILDING C1), HARDCOURTS & NATURE

STAGE 6 ASSEMBLY HALL, PLAY SPACE & FORECOURT

STAGE 7 SCHOOL SWIMMING POOL (BUILDING P1)

This copied document to be made available for the sole purpose of enabling its consideration and review as part of a planning process under the Planning and Environment Act 1987. The document must not be used for any purpose which may breach any copyright