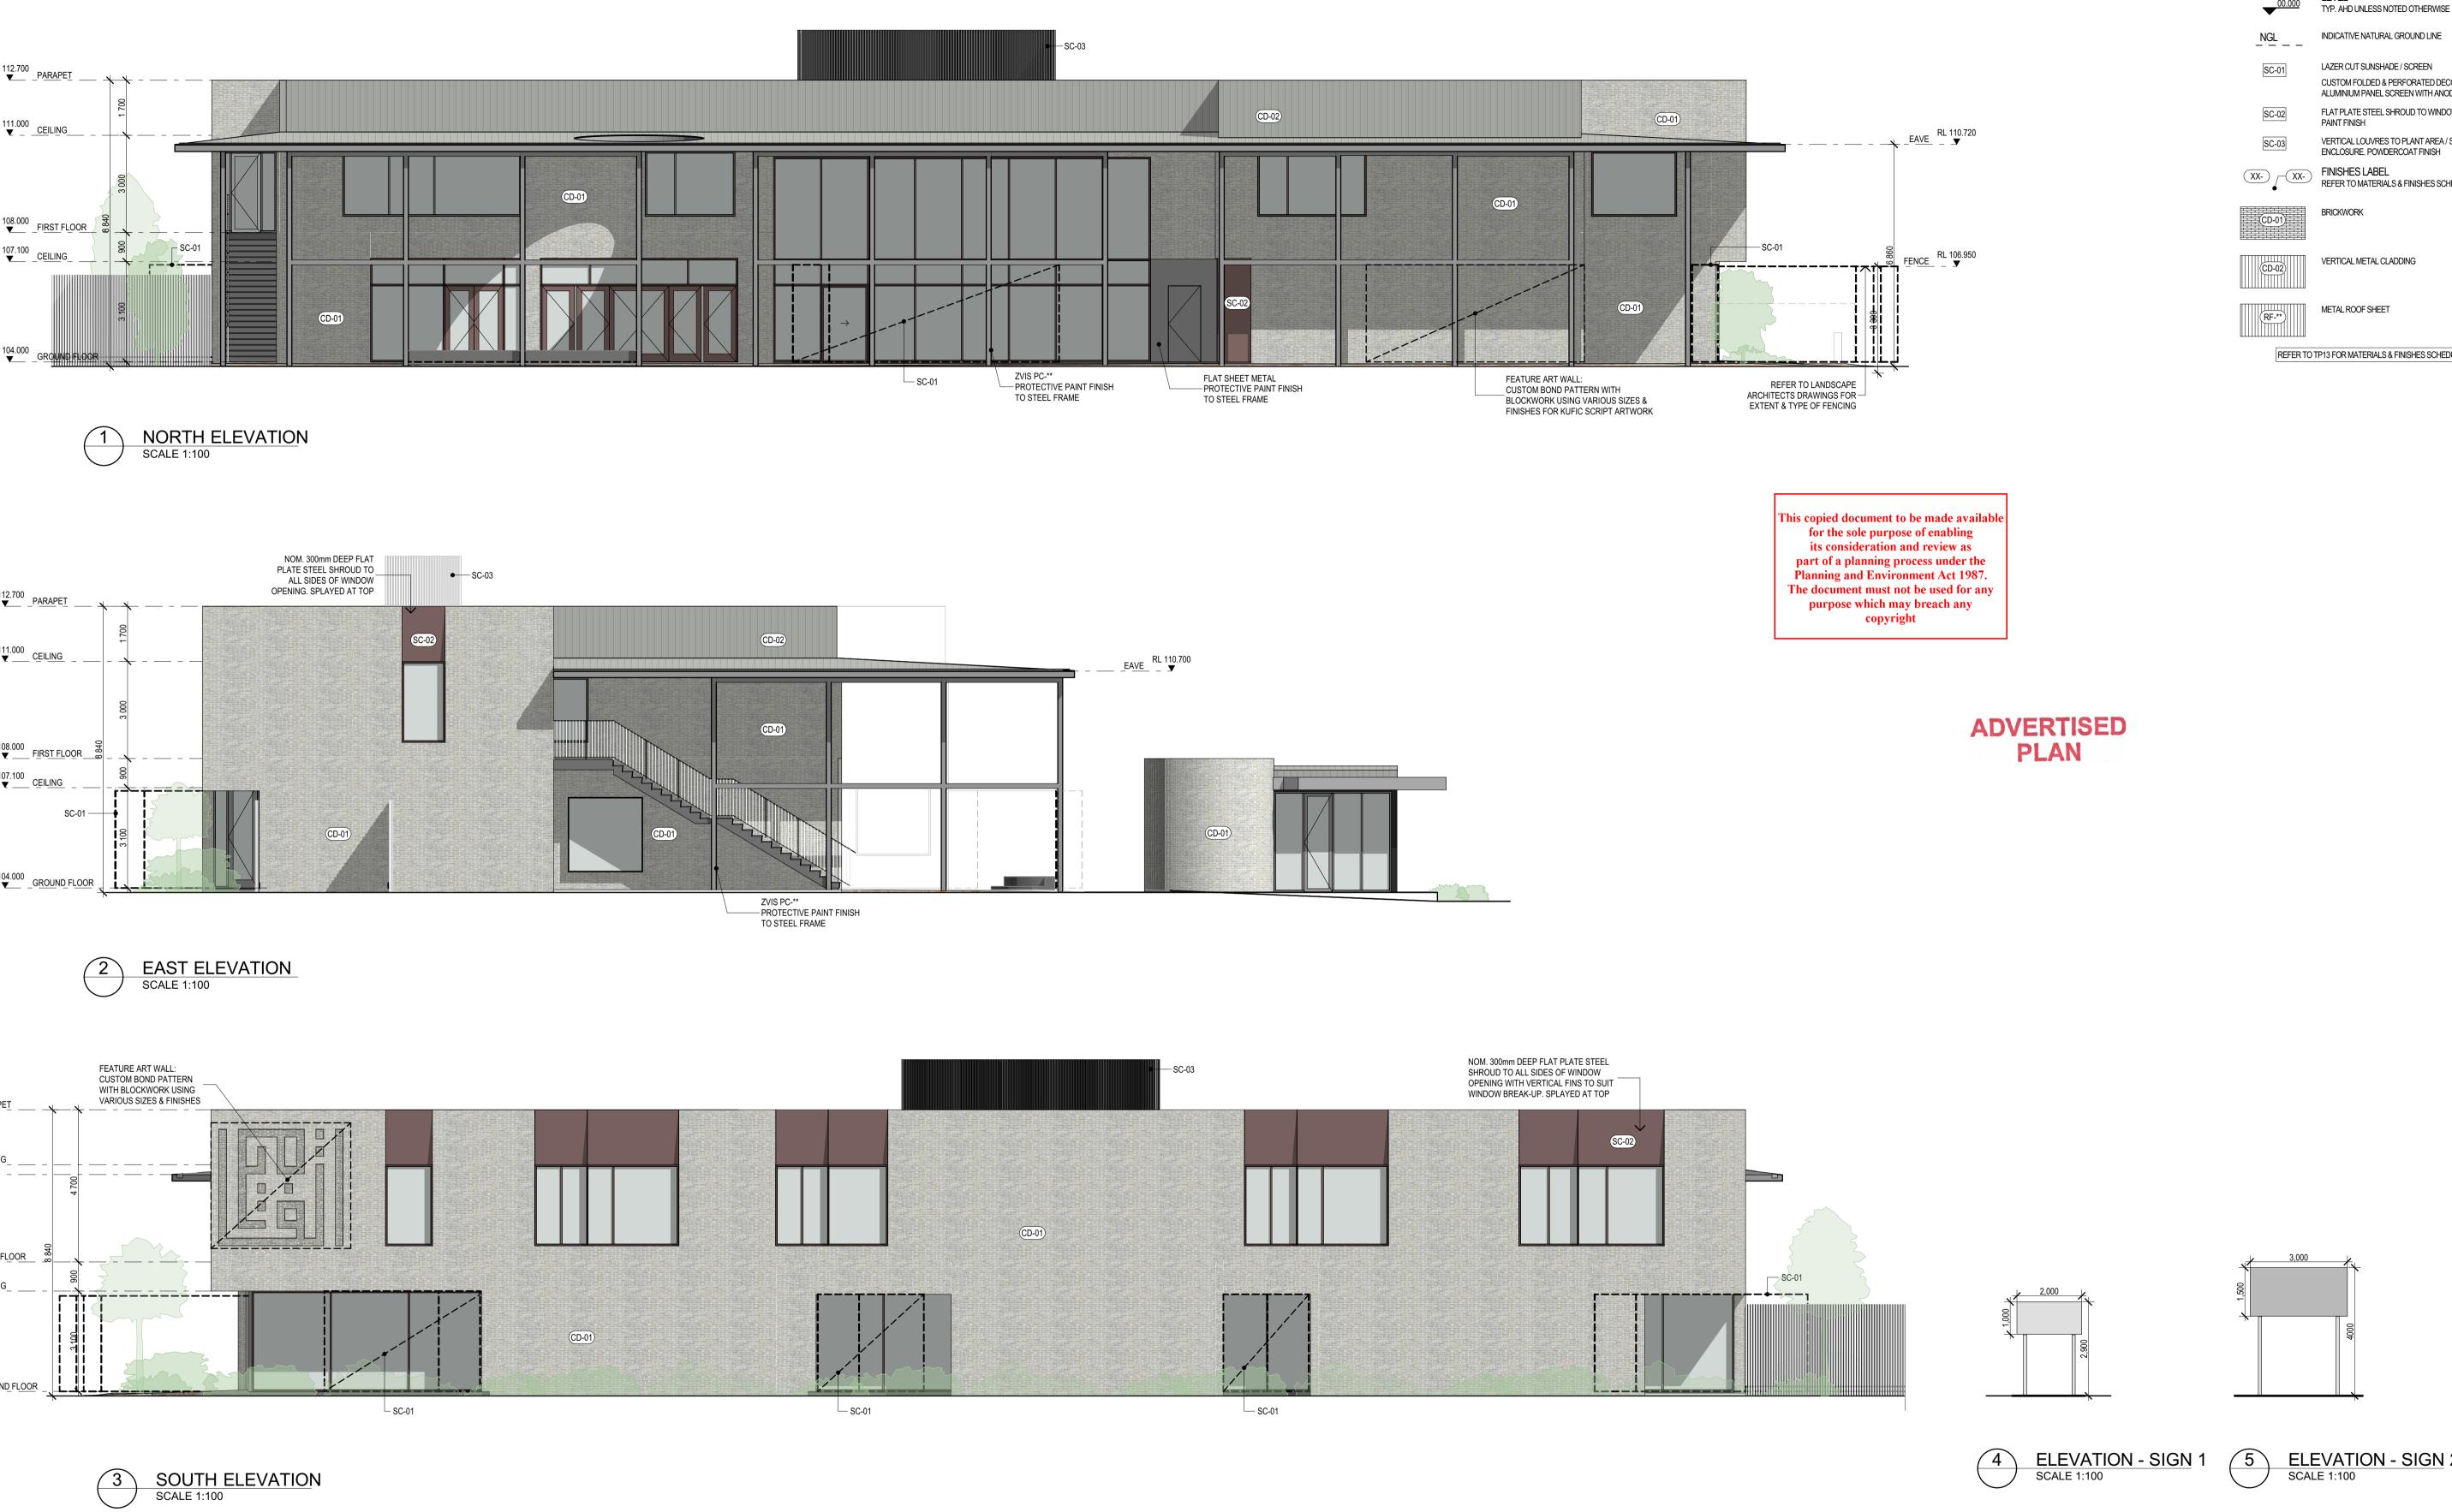

PROJECT DETAILS ABIDEEN COLLEGE

DRAWING TITLE ELEVATIONS

ABIDEEN COLLEGE

26 INNOVATION AVE ROCKBANK VIC 3335

THIS DRAWING SHALL BE READ IN CONJUNCTION WITH ALL OTHER DRAWINGS AND SPECIFICATIONS ISSUED TO THE BUILDER. **DO NOT SCALE** - THE BUILDER SHALL CHECK ALL DIMENSIONS AND ANY DISCREPANCIES SHALL BE REFERRED TO THE ARCHITECTS BEFORE WORK PROCEEDS

|                  | LEGEND     |                                                                                                                     |
|------------------|------------|---------------------------------------------------------------------------------------------------------------------|
|                  | 00.000     | LEVEL<br>TYP. AHD UNLESS NOTED OTHERWISE                                                                            |
|                  | _NGL       | INDICATIVE NATURAL GROUND LINE                                                                                      |
|                  | SC-01      | LAZER CUT SUNSHADE / SCREEN<br>CUSTOM FOLDED & PERFORATED DECORATIVE<br>ALUMINIUM PANEL SCREEN WITH ANODISED FINISH |
|                  | SC-02      | FLAT PLATE STEEL SHROUD TO WINDOWS.<br>PAINT FINISH                                                                 |
| L 110.720        | SC-03      | VERTICAL LOUVRES TO PLANT AREA / SERVICE<br>ENCLOSURE. POWDERCOAT FINISH                                            |
|                  |            | FINISHES LABEL<br>REFER TO MATERIALS & FINISHES SCHEDULE                                                            |
|                  | (CD-01)    | BRICKWORK                                                                                                           |
| L 106.950<br>_ 🖌 | CD-02      | VERTICAL METAL CLADDING                                                                                             |
|                  | RF-**      | METAL ROOF SHEET                                                                                                    |
|                  | REFER TO T | P13 FOR MATERIALS & FINISHES SCHEDULE                                                                               |
|                  |            |                                                                                                                     |
|                  |            |                                                                                                                     |

Scale 1:100 @ A1

> Project # 2022-14

Drawing # TP10

By using the first user accounting that the needed is hand set information (bit), (b) is indicate only endrong control decompanion, encore and indicate, (b) end on the needed of the ne

DRAWING TITLE ELEVATIONS

ABIDEEN COLLEGE

26 INNOVATION AVE ROCKBANK VIC 3335

THIS DRAWING SHALL BE READ IN CONJUNCTION WITH ALL OTHER DRAWINGS AND SPECIFICATIONS ISSUED TO THE BUILDER. **DO NOT SCALE** - THE BUILDER SHALL CHECK ALL DIMENSIONS AND ANY DISCREPANCIES SHALL BE REFERRED TO THE ARCHITECTS BEFORE WORK PROCEEDS

### LEGEND

| • 00.000 | LEVEL<br>TYP. AHD UNLESS NOTED OTHERWISE                                             |
|----------|--------------------------------------------------------------------------------------|
| _NGL     | INDICATIVE NATURAL GROUND LINE                                                       |
| SC-01    | LAZER CUT SUNSHADE / SCREEN                                                          |
|          | CUSTOM FOLDED & PERFORATED DECORATIVE<br>ALUMINIUM PANEL SCREEN WITH ANODISED FINISH |
| SC-02    | FLAT PLATE STEEL SHROUD TO WINDOWS.<br>PAINT FINISH                                  |
| SC-03    | VERTICAL LOUVRES TO PLANT AREA / SERVICE<br>ENCLOSURE. POWDERCOAT FINISH             |
| XX- XX-  | FINISHES LABEL<br>REFER TO MATERIALS & FINISHES SCHEDULE                             |
| (CD-01)  | BRICKWORK                                                                            |
| CD-02    | VERTICAL METAL CLADDING                                                              |
|          |                                                                                      |

METAL ROOF SHEET (RF-\*\*)

REFER TO TP13 FOR MATERIALS & FINISHES SCHEDULE

**Scale** 1:100 @ A1

Project # 2022-14 Drawing # TP11

Revision P02

By using the first user accounting that the needed is hand set information (bit), (b) is indicate only endrong control decompanion, encore and indicate, (b) end on the needed of the ne