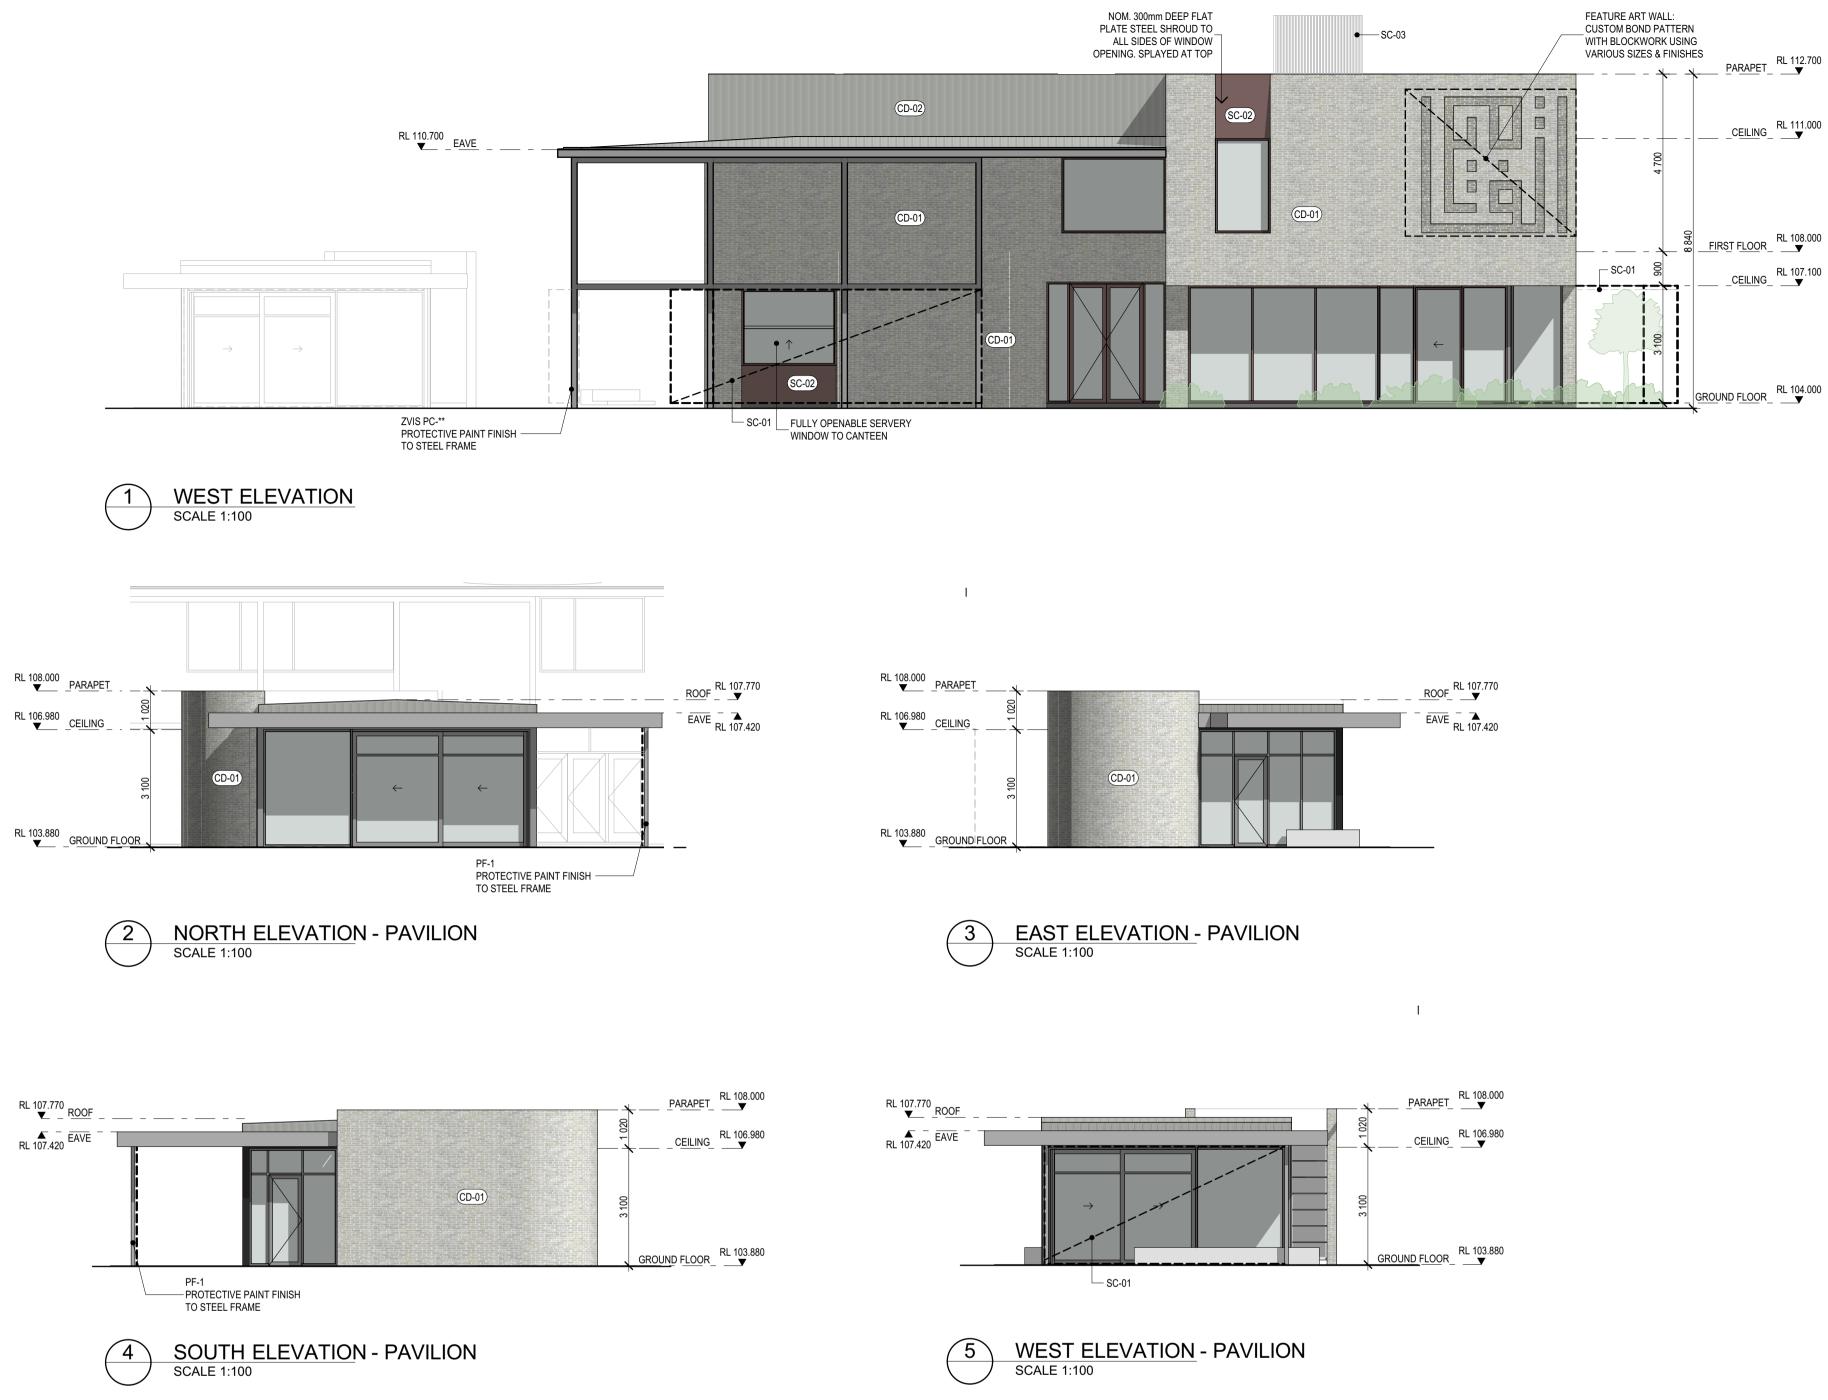

DRAWING TITLE ELEVATIONS

ABIDEEN COLLEGE

26 INNOVATION AVE ROCKBANK VIC 3335

THIS DRAWING SHALL BE READ IN CONJUNCTION WITH ALL OTHER DRAWINGS AND SPECIFICATIONS ISSUED TO THE BUILDER. **DO NOT SCALE** - THE BUILDER SHALL CHECK ALL DIMENSIONS AND ANY DISCREPANCIES SHALL BE REFERRED TO THE ARCHITECTS BEFORE WORK PROCEEDS

### LEGEND

| • 00.000 | LEVEL<br>TYP. AHD UNLESS NOTED OTHERWISE                                             |
|----------|--------------------------------------------------------------------------------------|
| _NGL     | INDICATIVE NATURAL GROUND LINE                                                       |
| SC-01    | LAZER CUT SUNSHADE / SCREEN                                                          |
|          | CUSTOM FOLDED & PERFORATED DECORATIVE<br>ALUMINIUM PANEL SCREEN WITH ANODISED FINISH |
| SC-02    | FLAT PLATE STEEL SHROUD TO WINDOWS.<br>PAINT FINISH                                  |
| SC-03    | VERTICAL LOUVRES TO PLANT AREA / SERVICE<br>ENCLOSURE. POWDERCOAT FINISH             |
| XX- XX-  | FINISHES LABEL<br>REFER TO MATERIALS & FINISHES SCHEDULE                             |
| (CD-01)  | BRICKWORK                                                                            |
| CD-02    | VERTICAL METAL CLADDING                                                              |
|          |                                                                                      |

METAL ROOF SHEET (RF-\*\*)

REFER TO TP13 FOR MATERIALS & FINISHES SCHEDULE

**Scale** 1:100 @ A1

Project # 2022-14 Drawing # TP11

Revision P02

By using the first user accounting that the needed is hand set information (bit), (b) is indicate only endrong control decompanion, encore and indicate, (b) end on the needed of the ne