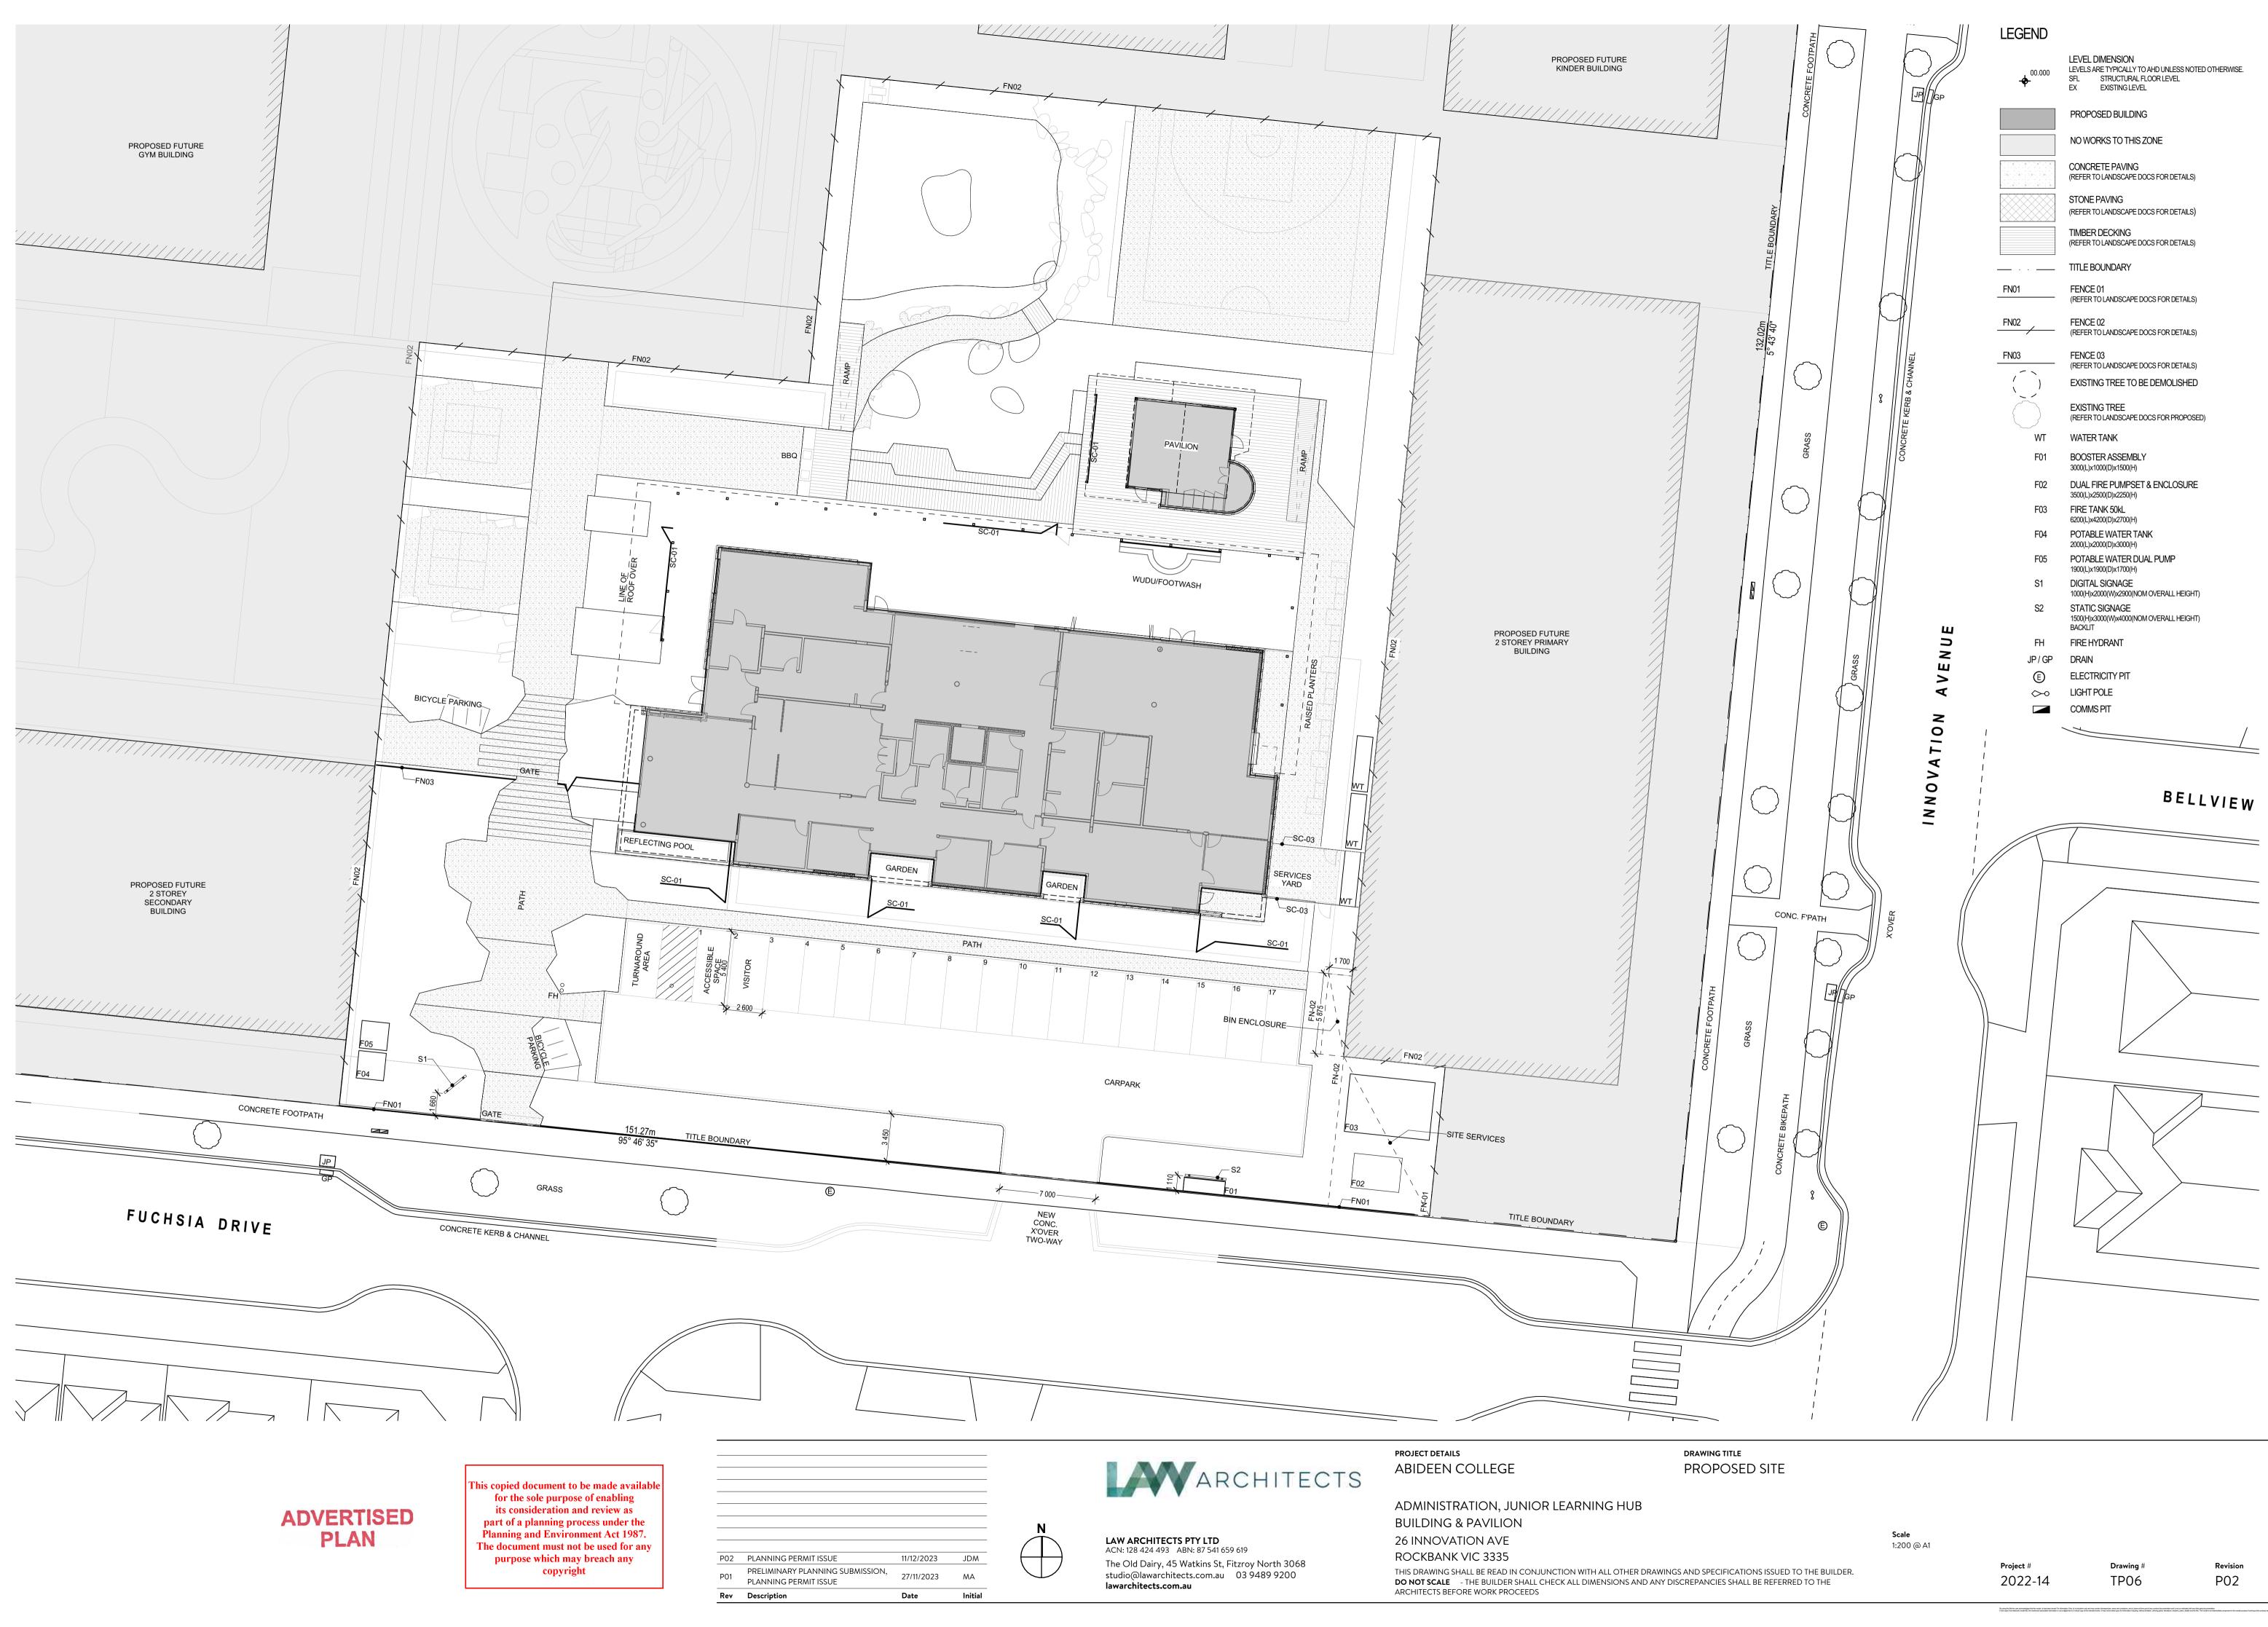

P02 PLANNING PERMIT ISSUE P01 PLANNING PERMIT ISSUE Rev Description

PROJECT DETAILS ABIDEEN COLLEGE DRAWING TITLE

ADMINISTRATION, JUNIOR LEARNING HUB **BUILDING & PAVILION** 26 INNOVATION AVE ROCKBANK VIC 3335 THIS DRAWING SHALL BE READ IN CONJUNCTION WITH ALL OTHER DRAWINGS AND SPECIFICATIONS ISSUED TO THE BUILDER. DO NOT SCALE - THE BUILDER SHALL CHECK ALL DIMENSIONS AND ANY DISCREPANCIES SHALL BE REFERRED TO THE ARCHITECTS BEFORE WORK PROCEEDS

11/12/2023

27/11/2023

Date

JDM

Initial

MA

LAW ARCHITECTS PTY LTD ACN: 128 424 493 ABN: 87 541 659 619 The Old Dairy, 45 Watkins St, Fitzroy North 3068 studio@lawarchitects.com.au 03 9489 9200 lawarchitects.com.au

Date

PROJECT DETAILS ABIDEEN COLLEGE

DRAWING TITLE

ADMINISTRATION, JUNIOR LEARNING HUB **BUILDING & PAVILION** 26 INNOVATION AVE ROCKBANK VIC 3335

THIS DRAWING SHALL BE READ IN CONJUNCTION WITH ALL OTHER DRAWINGS AND SPECIFICATIONS ISSUED TO THE BUILDER. **DO NOT SCALE** - THE BUILDER SHALL CHECK ALL DIMENSIONS AND ANY DISCREPANCIES SHALL BE REFERRED TO THE ARCHITECTS BEFORE WORK PROCEEDS

LAW ARCHITECTS PTY LTD ACN: 128 424 493 ABN: 87 541 659 619 The Old Dairy, 45 Watkins St, Fitzroy North 3068 studio@lawarchitects.com.au 03 9489 9200 lawarchitects.com.au

LEGEND