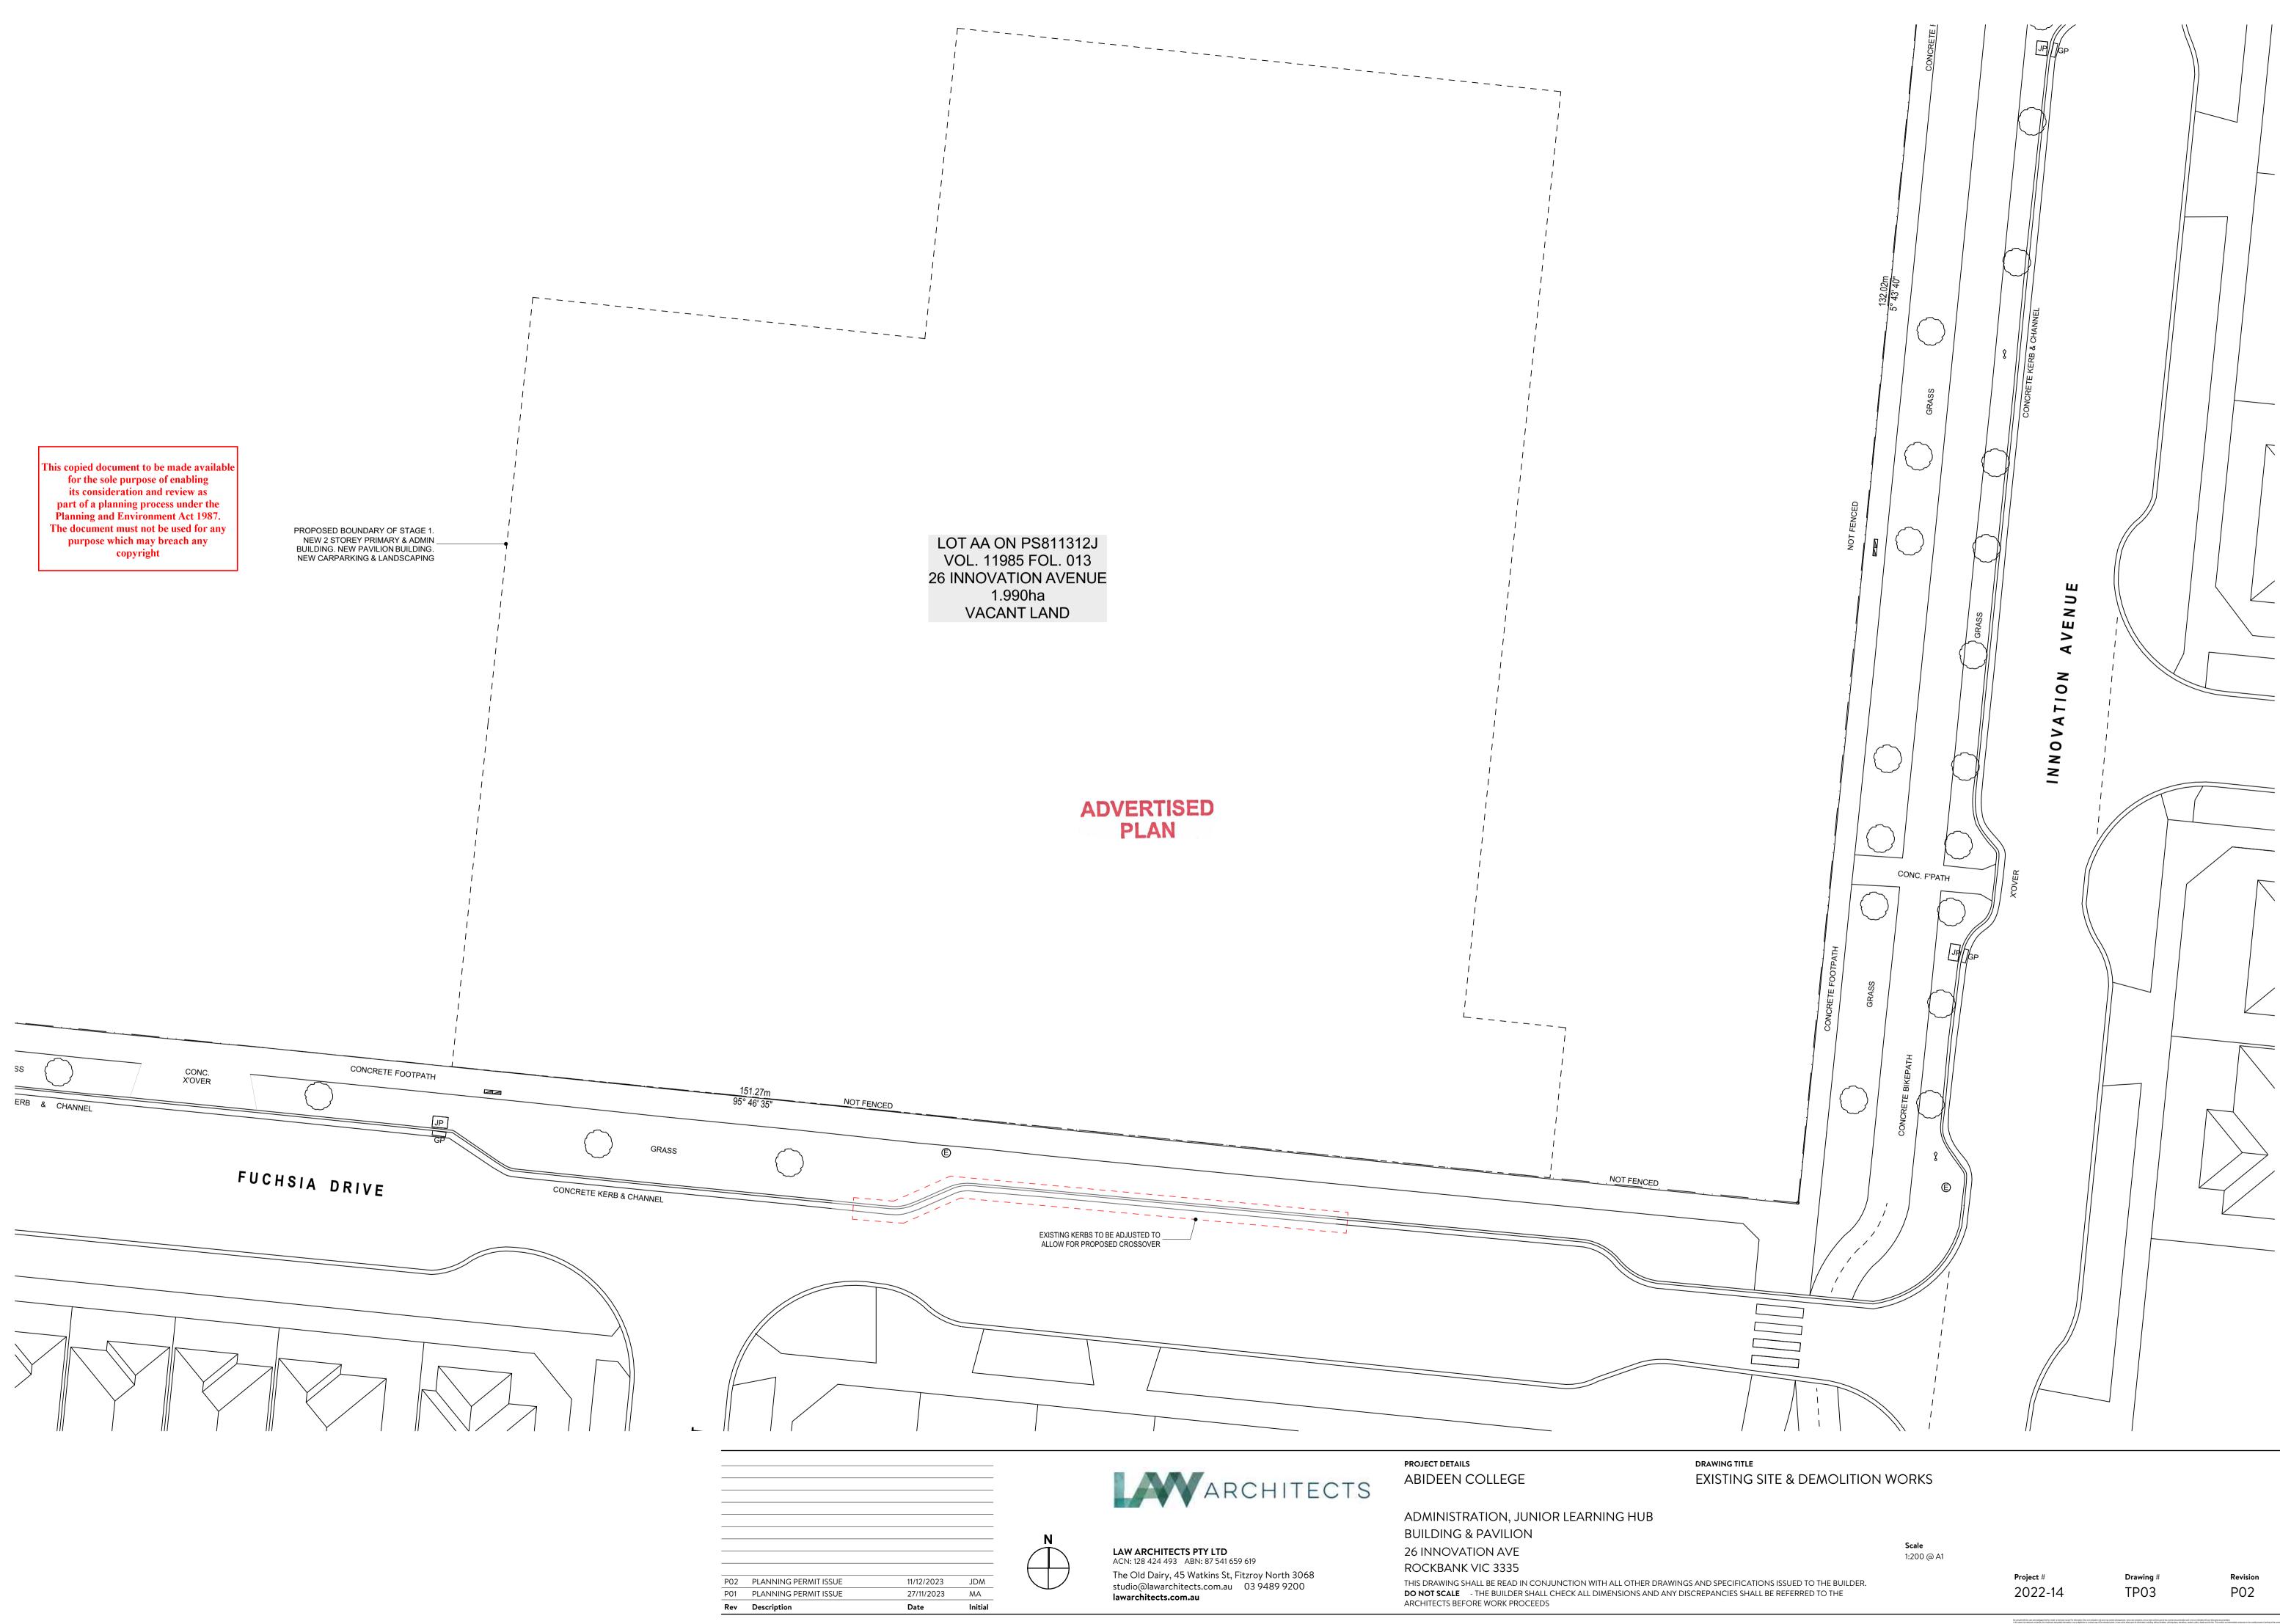

# DESIGN RESPONSE

**Scale** 1:500 @ A1

Project # 2022-14

By using this file the user acknowledges that the model: a) has been issued For information 0 in the case of an electronic model like, the model and associated information is not a digital to

## LEGEND

| <br>  |
|-------|
| <br>  |
| <br>1 |
|       |

|            | 3 |
|------------|---|
|            | ( |
| ********** |   |
|            | ç |
|            |   |
|            | 4 |

STAGE 1 PRIMARY SCHOOL (BUILDING A1) CAR PARK, & ENTRY

STAGE 2 PRIMARY SCHOOL (BUILDING L1), RELOC & CAR PARK STAGE 3

KINDER (BUILDING E1), OUTDOOR PLAY SECONDARY SCHOOL (BUILDING A2), SURROUNDING LANDSCAPE & CAR PARK

STAGE 4 SECONDARY SCHOOL (BUILDING L2) & SURROUNDING LANDSCAPE

STAGE 5 GYM/CAFETERIA (BUILDING C1), HARDCOURTS & NATURE

STAGE 6 ASSEMBLY HALL, PLAY SPACE & FORECOURT

STAGE 7 SCHOOL SWIMMING POOL (BUILDING P1)

This copied document to be made available for the sole purpose of enabling its consideration and review as part of a planning process under the Planning and Environment Act 1987. The document must not be used for any purpose which may breach any copyright