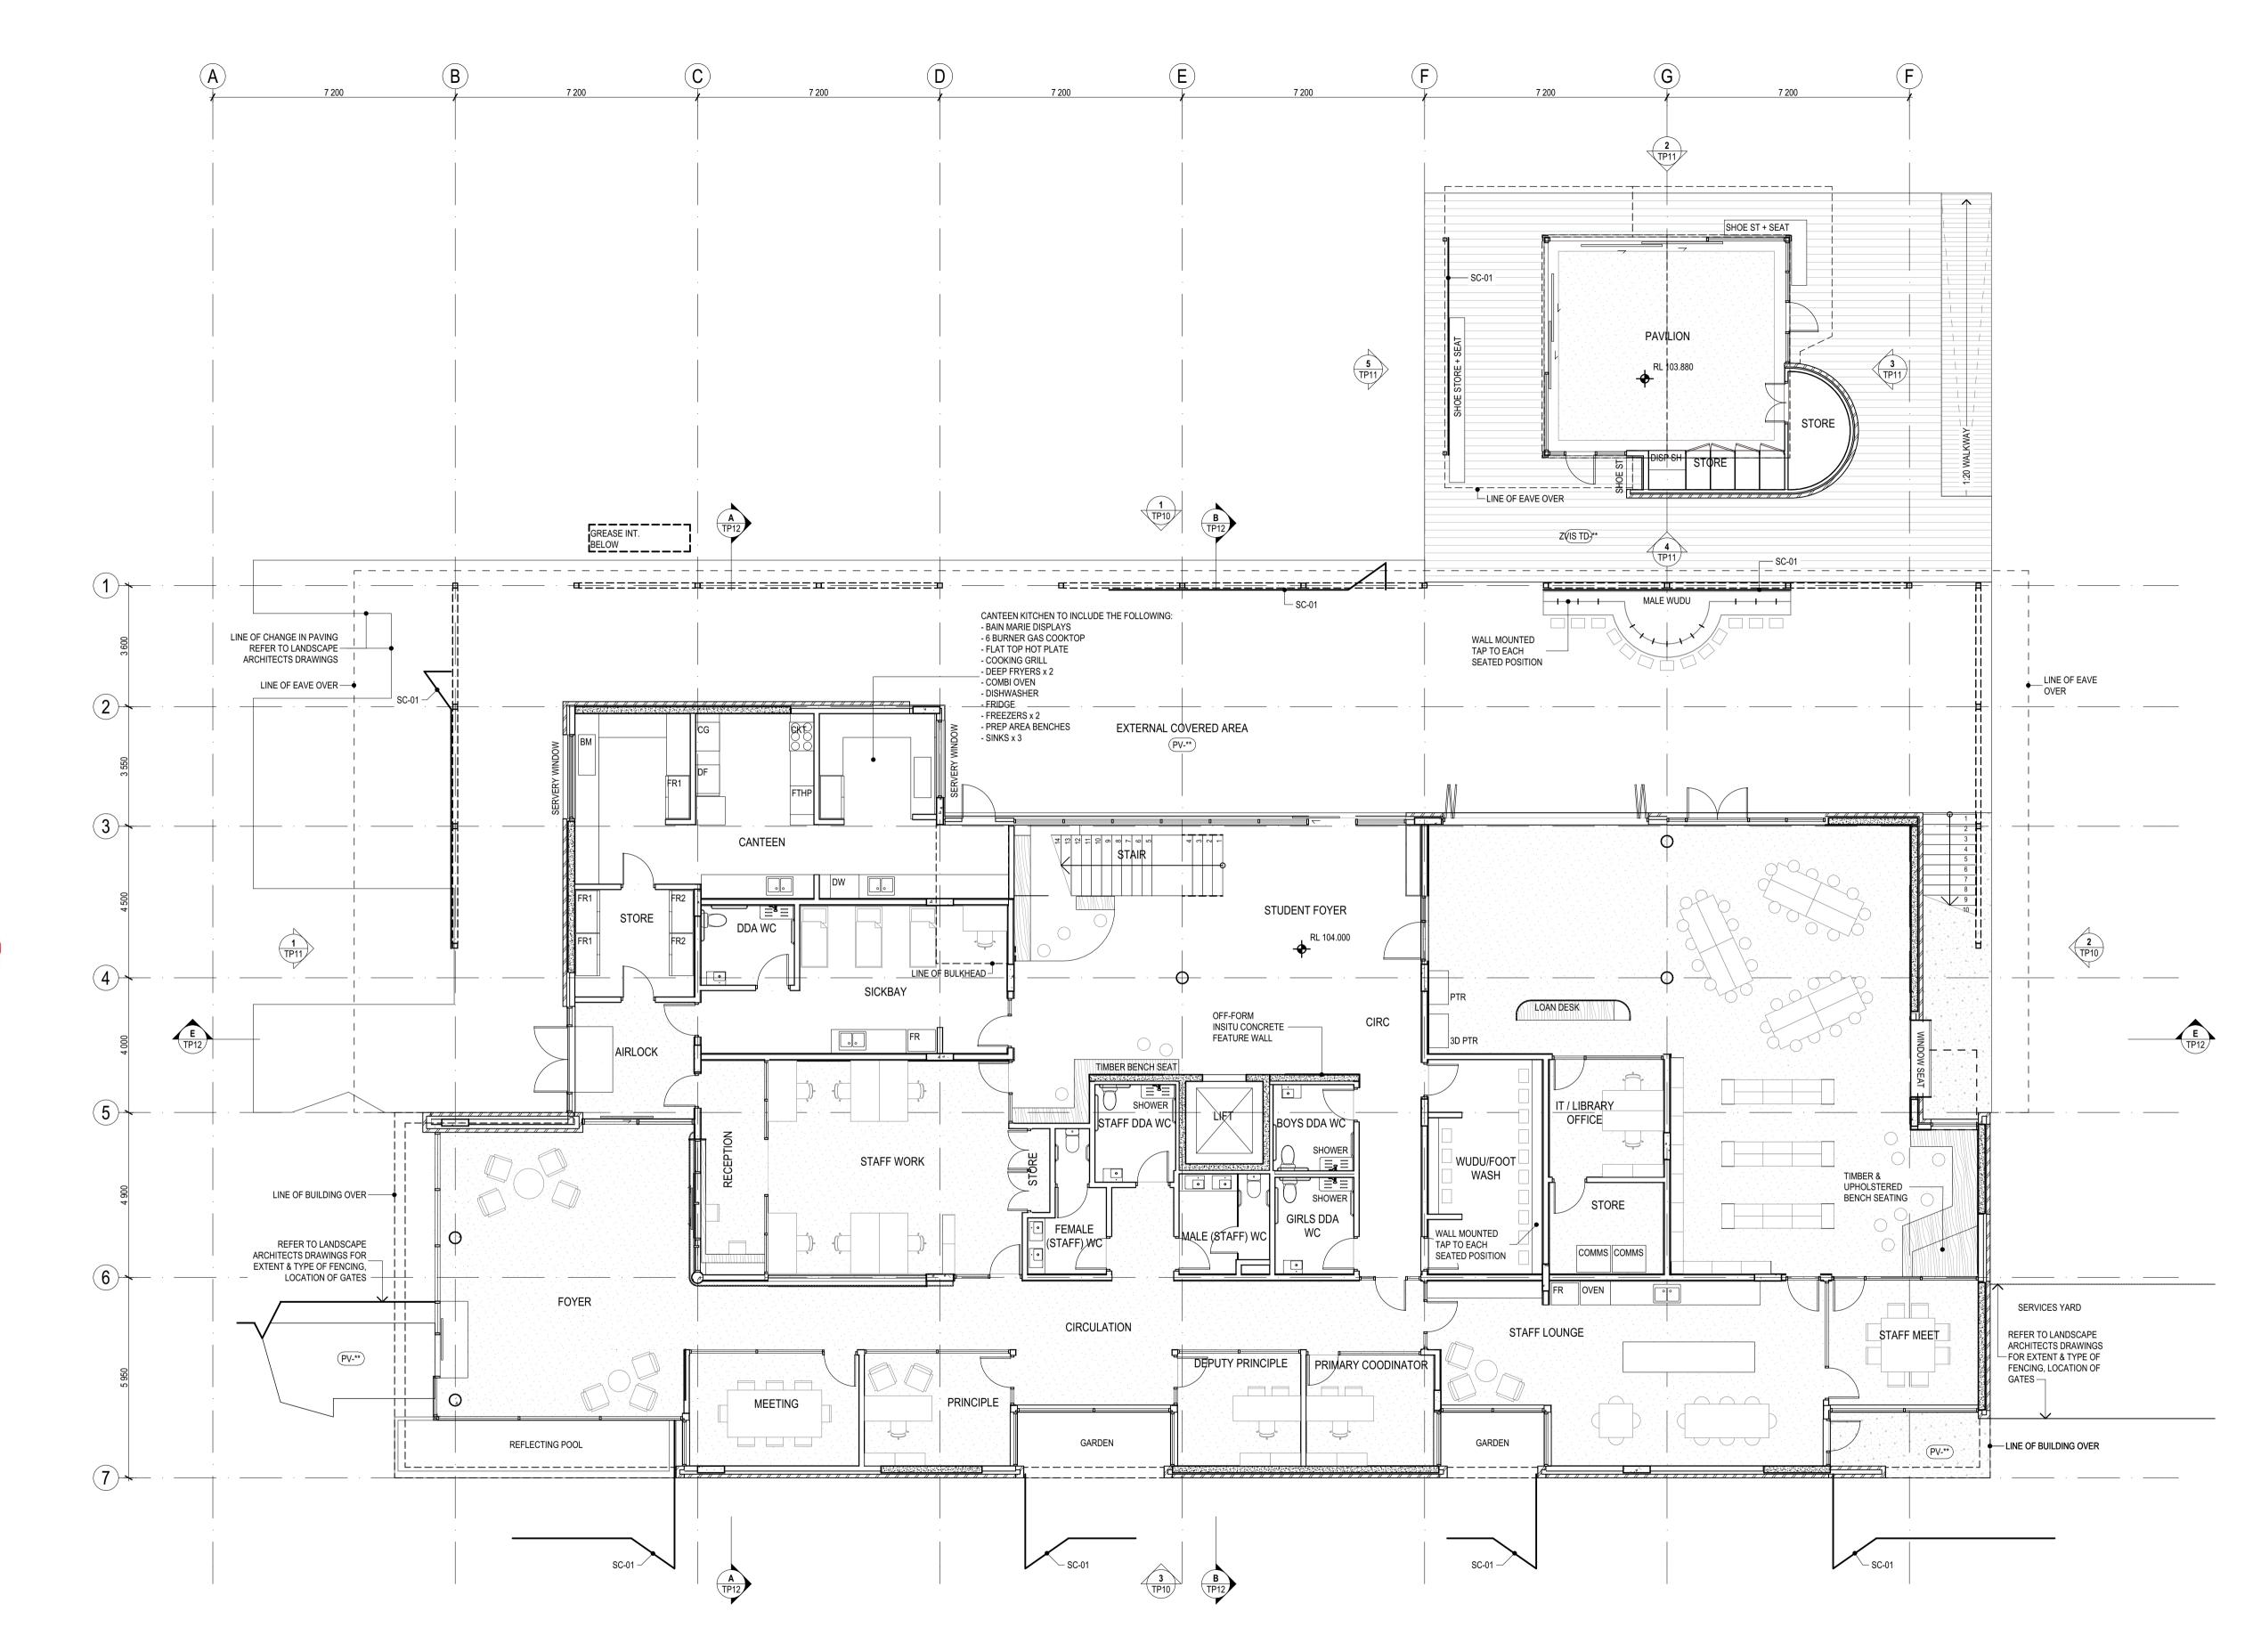

# GROUND FLOOR PLAN

Scale 1:100 @ A1

> Project # 2022-14

Drawing # TP07

By using the list he sum advantation with the honolet a) the base issued for telements Only. (b) is idealise only and may contain disceptioning, and on the base on them part of any contrast discourse table on the base issued in the contrast and is not a -contrast and is not a -contrast and issue is a -contrast and issue is

ADVERTISED PLAN

P02 PLANNING PERMIT ISSUE P01 PLANNING PERMIT ISSUE Rev Description

11/12/2023

27/11/2023

Date

JDM

MA

Initial

LAW ARCHITECTS PTY LTD ACN: 128 424 493 ABN: 87 541 659 619 The Old Dairy, 45 Watkins St, Fitzroy North 3068 studio@lawarchitects.com.au 03 9489 9200 lawarchitects.com.au

PROJECT DETAILS ABIDEEN COLLEGE DRAWING TITLE

ABIDEEN COLLEGE

26 INNOVATION AVE ROCKBANK VIC 3335

THIS DRAWING SHALL BE READ IN CONJUNCTION WITH ALL OTHER DRAWINGS AND SPECIFICATIONS ISSUED TO THE BUILDER. DO NOT SCALE - THE BUILDER SHALL CHECK ALL DIMENSIONS AND ANY DISCREPANCIES SHALL BE REFERRED TO THE ARCHITECTS BEFORE WORK PROCEEDS