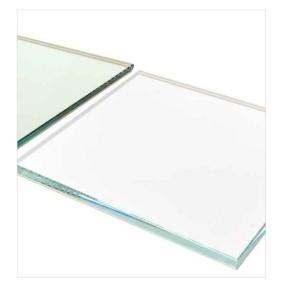

### GL-01

ALUMINIUM FRAMING DOUBLE GLAZED, CLEAR GLASS (REFER TO ELEVATIONS FOR **OPENINGS**)

SCREEN MATERIAL / FINISH

SC-01 LAZER CUT SUNSHADE / SCREEN CUSTOM FOLDED & PERFORATED DECORATIVE ALUMINIUM PANEL SCREEN ANODISED FINISH