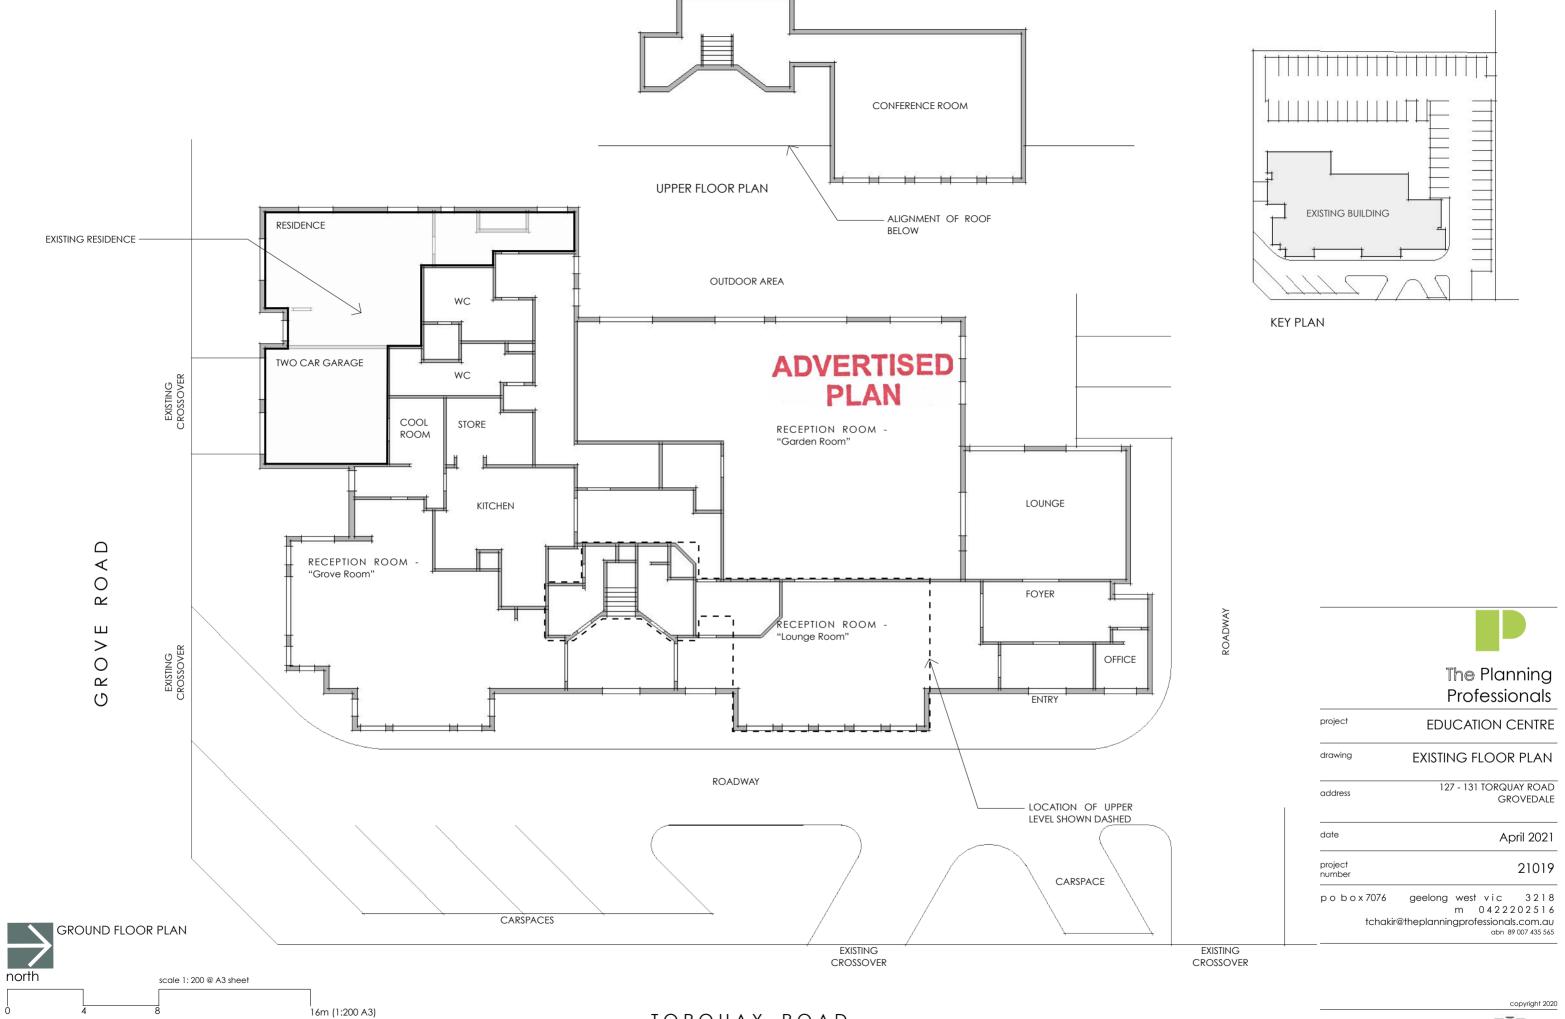

Planning Institute Australia

po box 7076

Member
Australian Institute
of Architects

NTS

project **EDUCATION CENTRE** drawing FLOOR PLAN

127 - 131 TORQUAY ROAD address GROVEDALE

date April 2021

project number 21019

pobox 7076 geelong west vic 3218 m 0422202516

tchakir@theplanningprofessionals.com.au

copyright 2020

Member Australian Institute of Architects

GROUND FLOOR PLAN north scale 1: 200 @ A3 sheet 16m (1:200 A3)