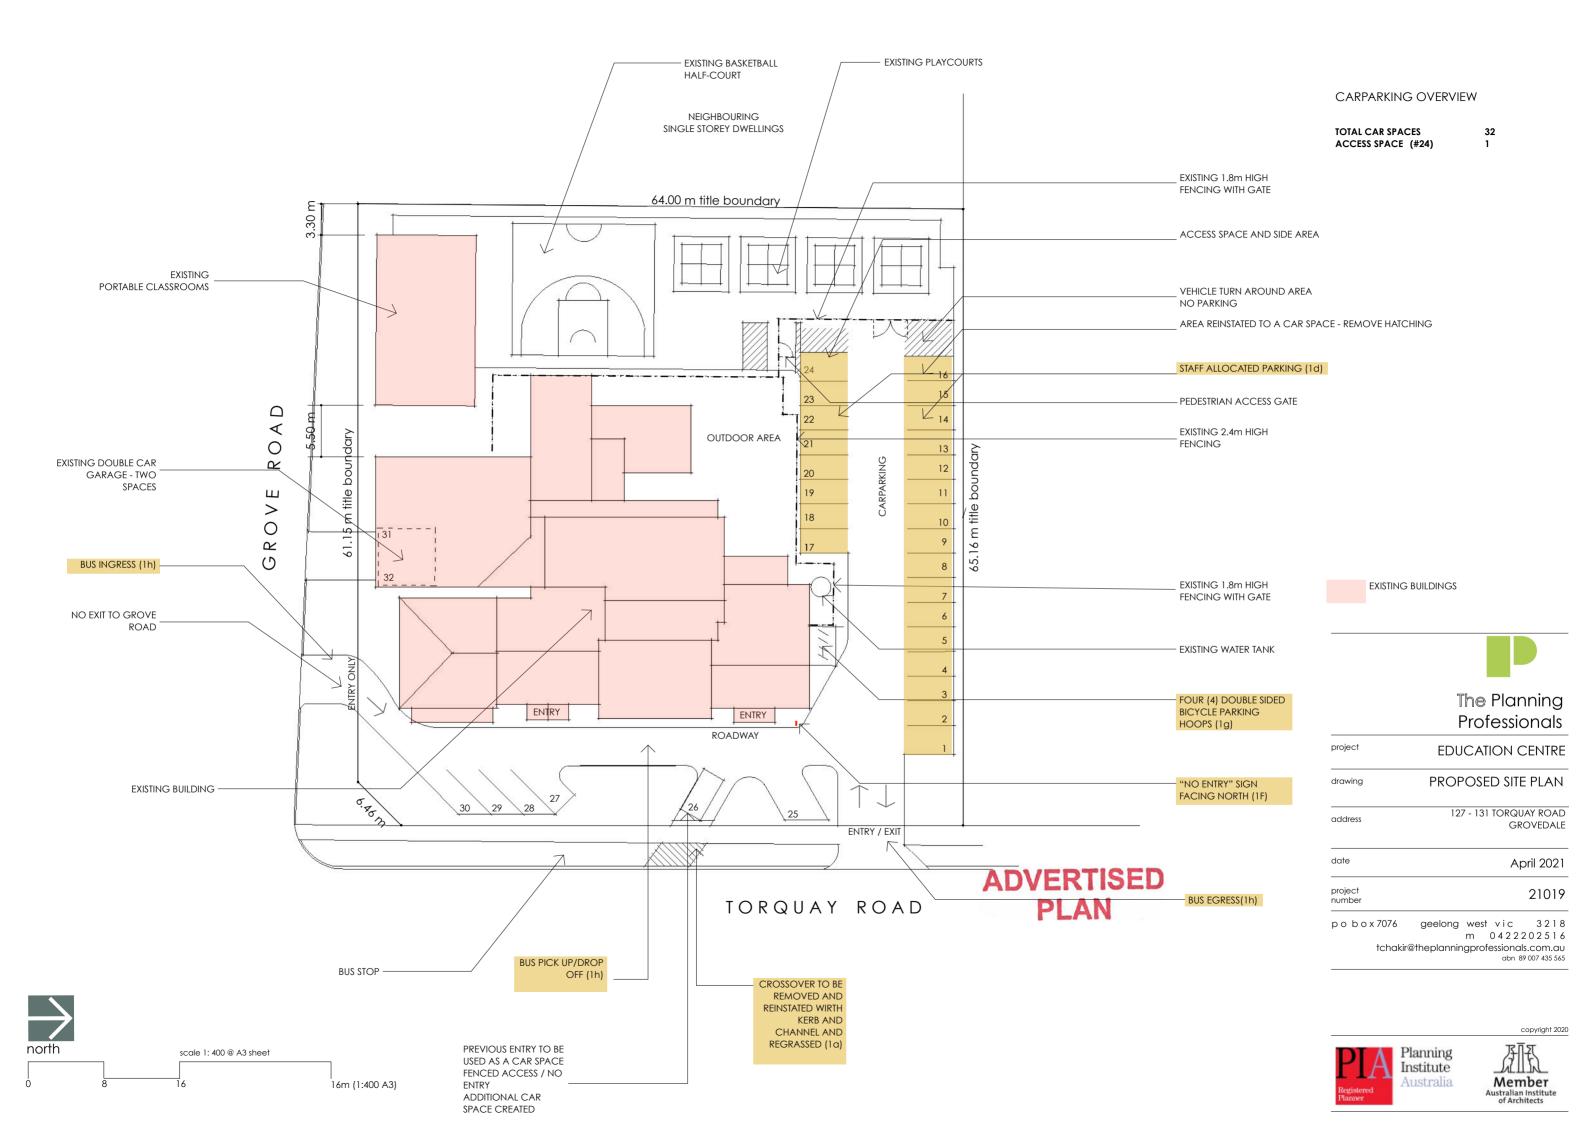

## **ADVERTISED**

project **EDUCATION CENTRE** LOCATION PLAN drawing 127 - 131 TORQUAY ROAD address GROVEDALE April 2021 project number 21019

> m 0422202516 tchakir@theplanningprofessionals.com.au

geelong west vic 3218