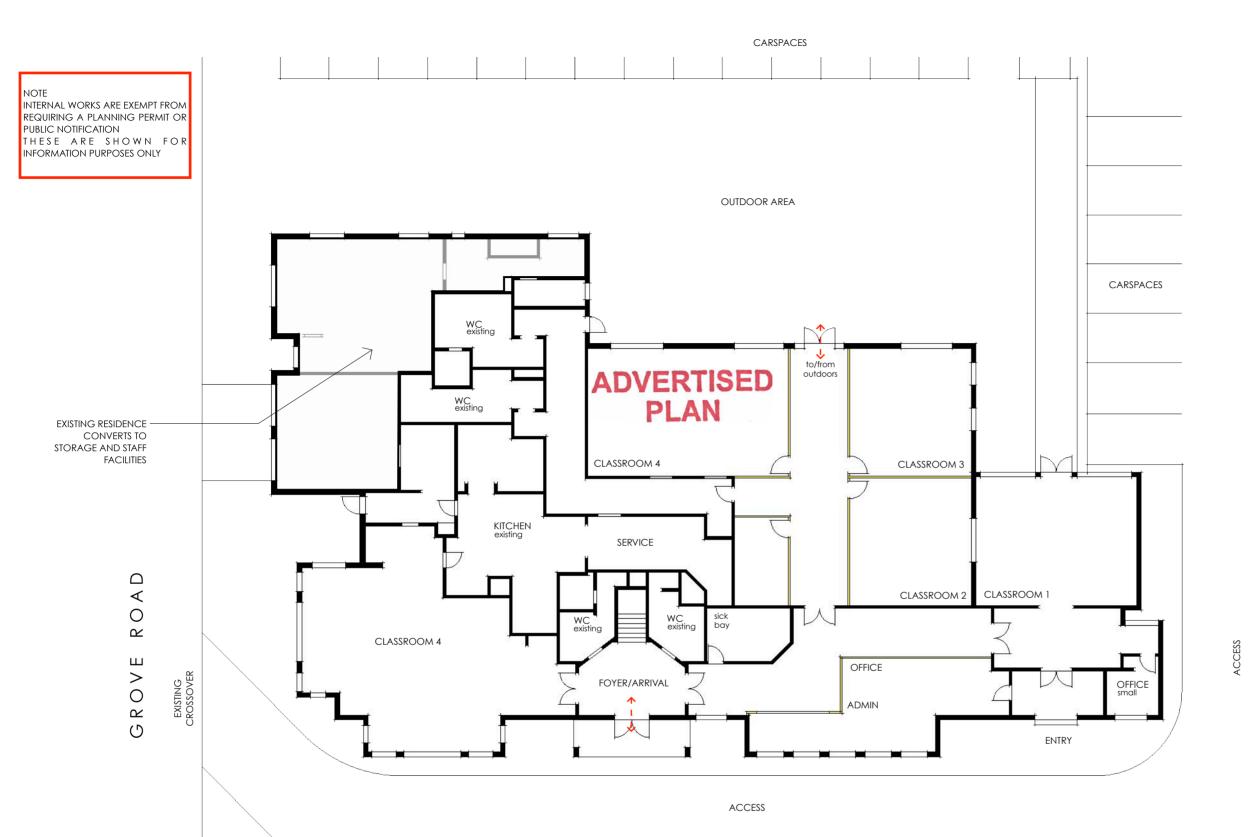

Planning Institute Australia

po box 7076

Member
Australian Institute
of Architects

NTS

project **EDUCATION CENTRE** drawing FLOOR PLAN

127 - 131 TORQUAY ROAD address GROVEDALE

date April 2021

project number 21019

pobox 7076 geelong west vic 3218 m 0422202516

tchakir@theplanningprofessionals.com.au

copyright 2020

Member Australian Institute of Architects

GROUND FLOOR PLAN north scale 1: 200 @ A3 sheet 16m (1:200 A3)