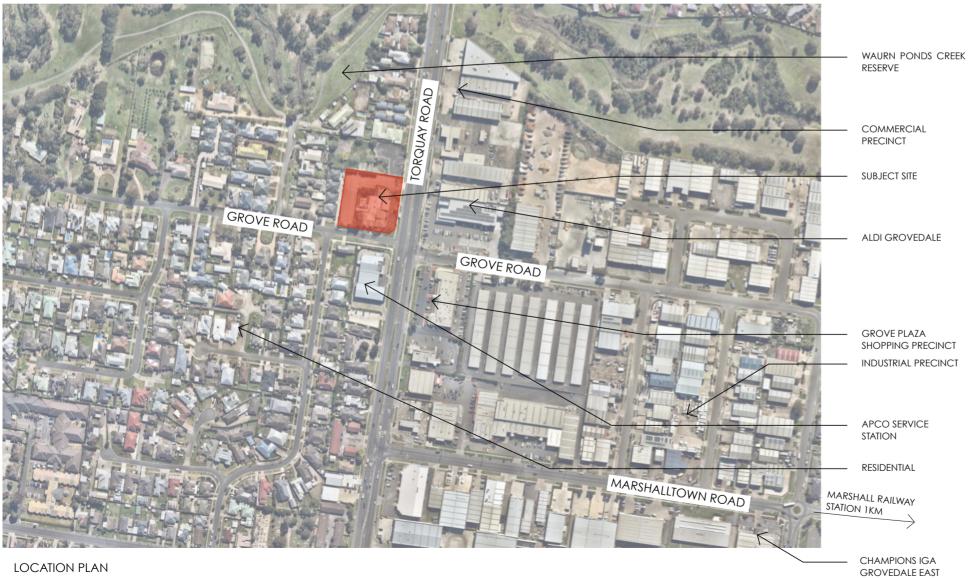

## **ADVERTISED**

project **EDUCATION CENTRE** LOCATION PLAN drawing 127 - 131 TORQUAY ROAD address GROVEDALE April 2021 project number 21019

> m 0422202516 tchakir@theplanningprofessionals.com.au

geelong west vic 3218