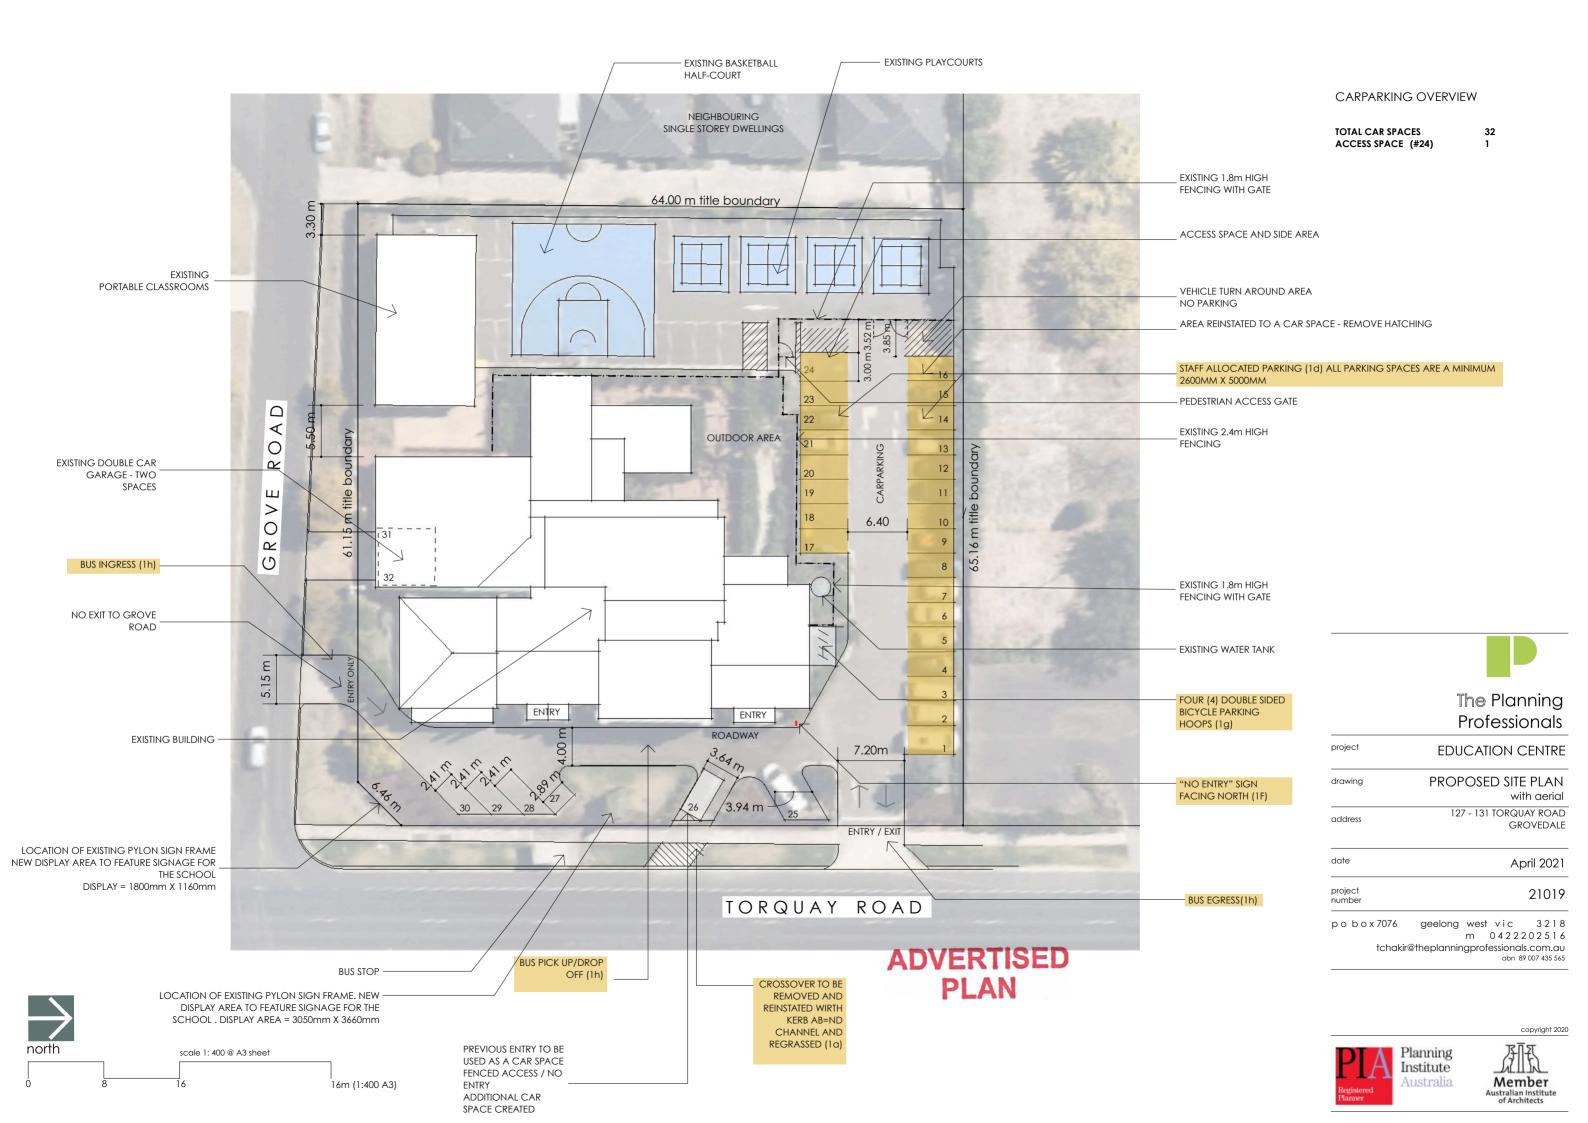

## **ADVERTISED**

project **EDUCATION CENTRE** LOCATION PLAN drawing 127 - 131 TORQUAY ROAD address GROVEDALE April 2021 project number 21019

> m 0422202516 tchakir@theplanningprofessionals.com.au

geelong west vic 3218