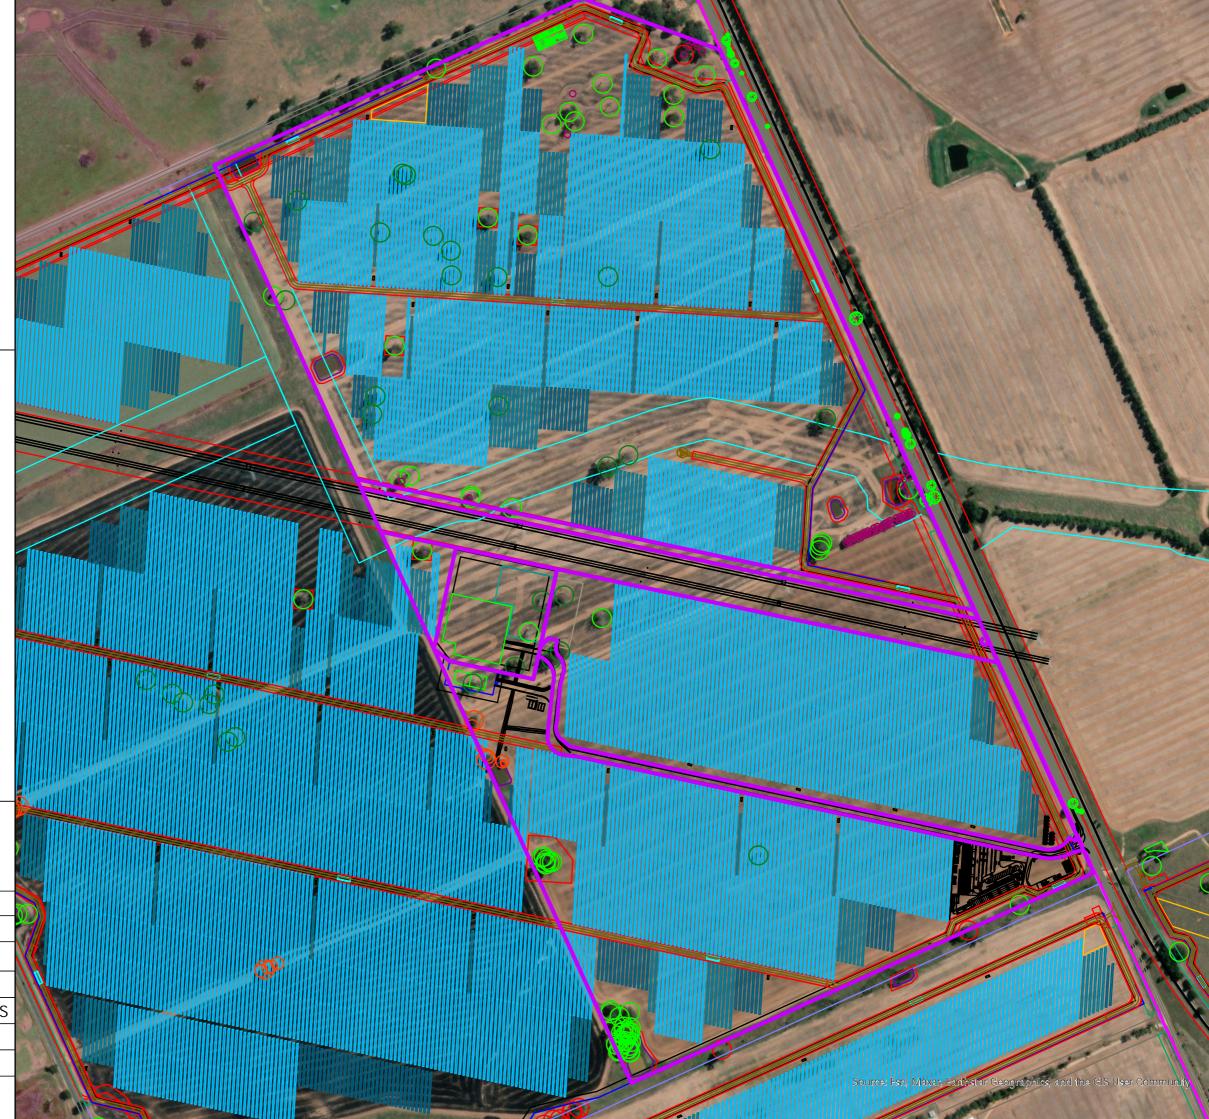

## Legend

Plan of Subdivision

— Terminal Station (Stage 1)

- 220kV Line

— Removed Trees

Cadastral Boundary

Retained Trees

OHL Easement

— Internal Road to substation

- Firebreak - Endorsed plan

PV Modules

Terminal Station land -Endorsed plan

- Harmonic Filter and Switch

- Switch Room Building

- Laydown Area 1 Laydown

- Area 2

# **engie**

ENGIE Australia & New Zealand

Issue Date: 16.01.2025

Project Name: Goorambat East SF

| <u>REV</u> | <u>Description</u>                            |
|------------|-----------------------------------------------|
| V1         | ENGIE-DEV-LAY-001-A Terminal Station Land POS |
| V2         |                                               |
| ٧3         |                                               |

Illustrated by: AB Reviewed by: JB