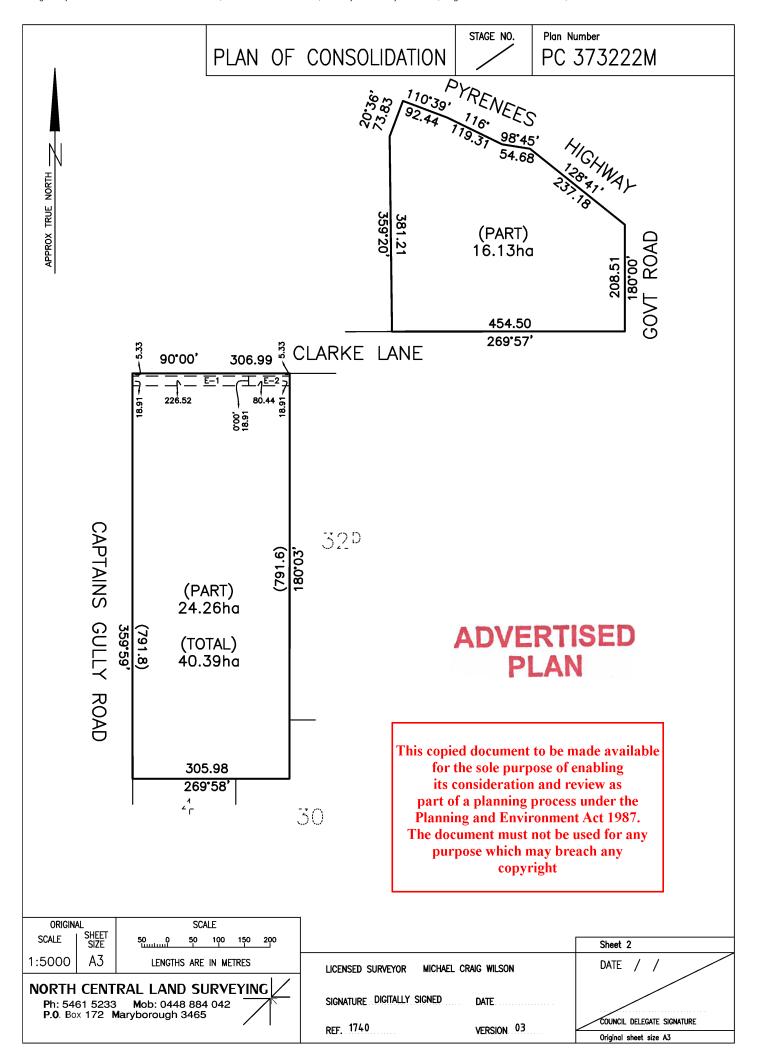

Delivered by LANDATA®, timestamp 06/11/2023 15:02 Page 2 of 3

Signed by Council: Mount Alexander Shire Council, Council Ref: PS373222M, 3059 Pyreness Hwy Newstead, Original Certification: 21/08/2013, S.O.C.: 26/08/2013