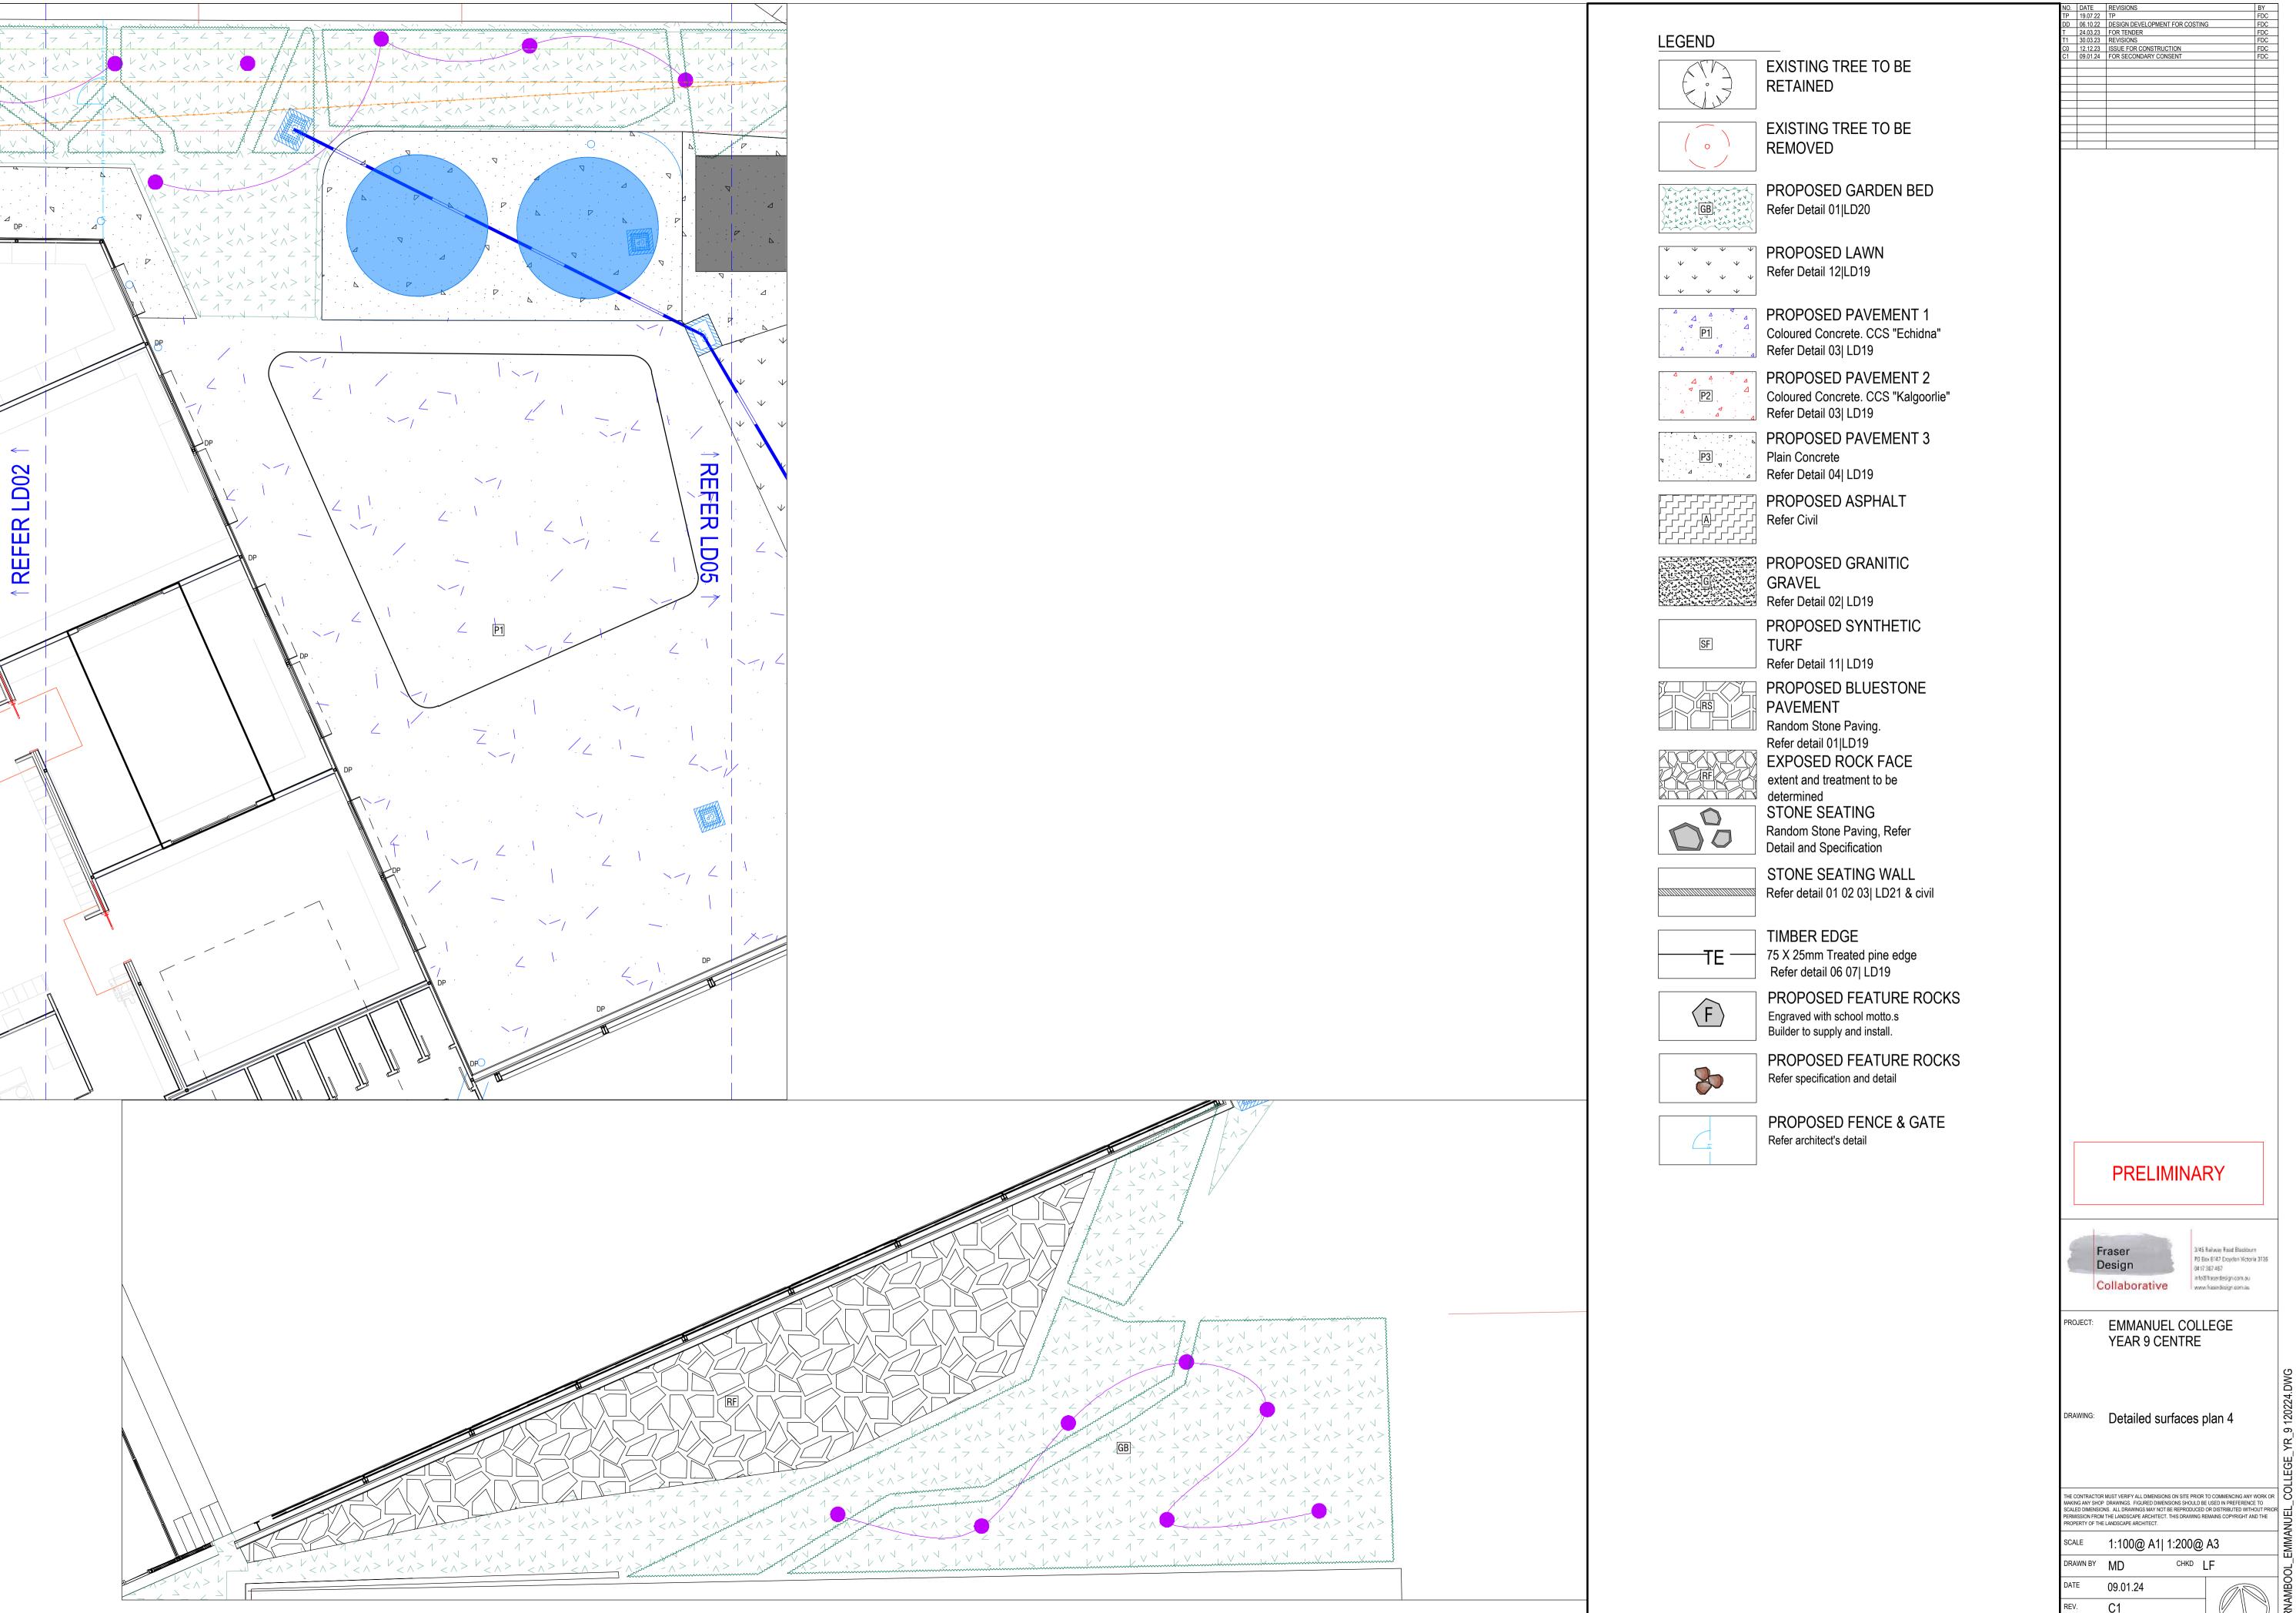

Refer to CSE Group "2022.152 Civil Set (ID 240915)" drawings for civil information

Refer to BRT Consulting Pty Ltd "Building Services proposed site plan" Dwg No: BS101

Note: Contractor to supply and install all soil, mulch, rocks and trees as documented, including irrigation to trees.

Principal to complete low level planting and associated irrigation.

**PRELIMINARY** 

Collaborative

info@fraserdesign.com.au www.fraserdesign.com.au

3/45 Railway Road Blackburn PO Box 8147 Croydon Victoria 3136

0417 307 497

PROJECT: EMMANUEL COLLEGE YEAR 9 CENTRE

DRAWING: Surfaces Plan

E CONTRACTOR MUST VERIFY ALL DIMENSIONS ON SITE PRIOR TO COMMENCING ANY WORK OR WISSION FROM THE LANDSCAPE ARCHITECT. THIS DRAWING REMAINS COPYRIGHT AND THE

DRG.NO. LD05