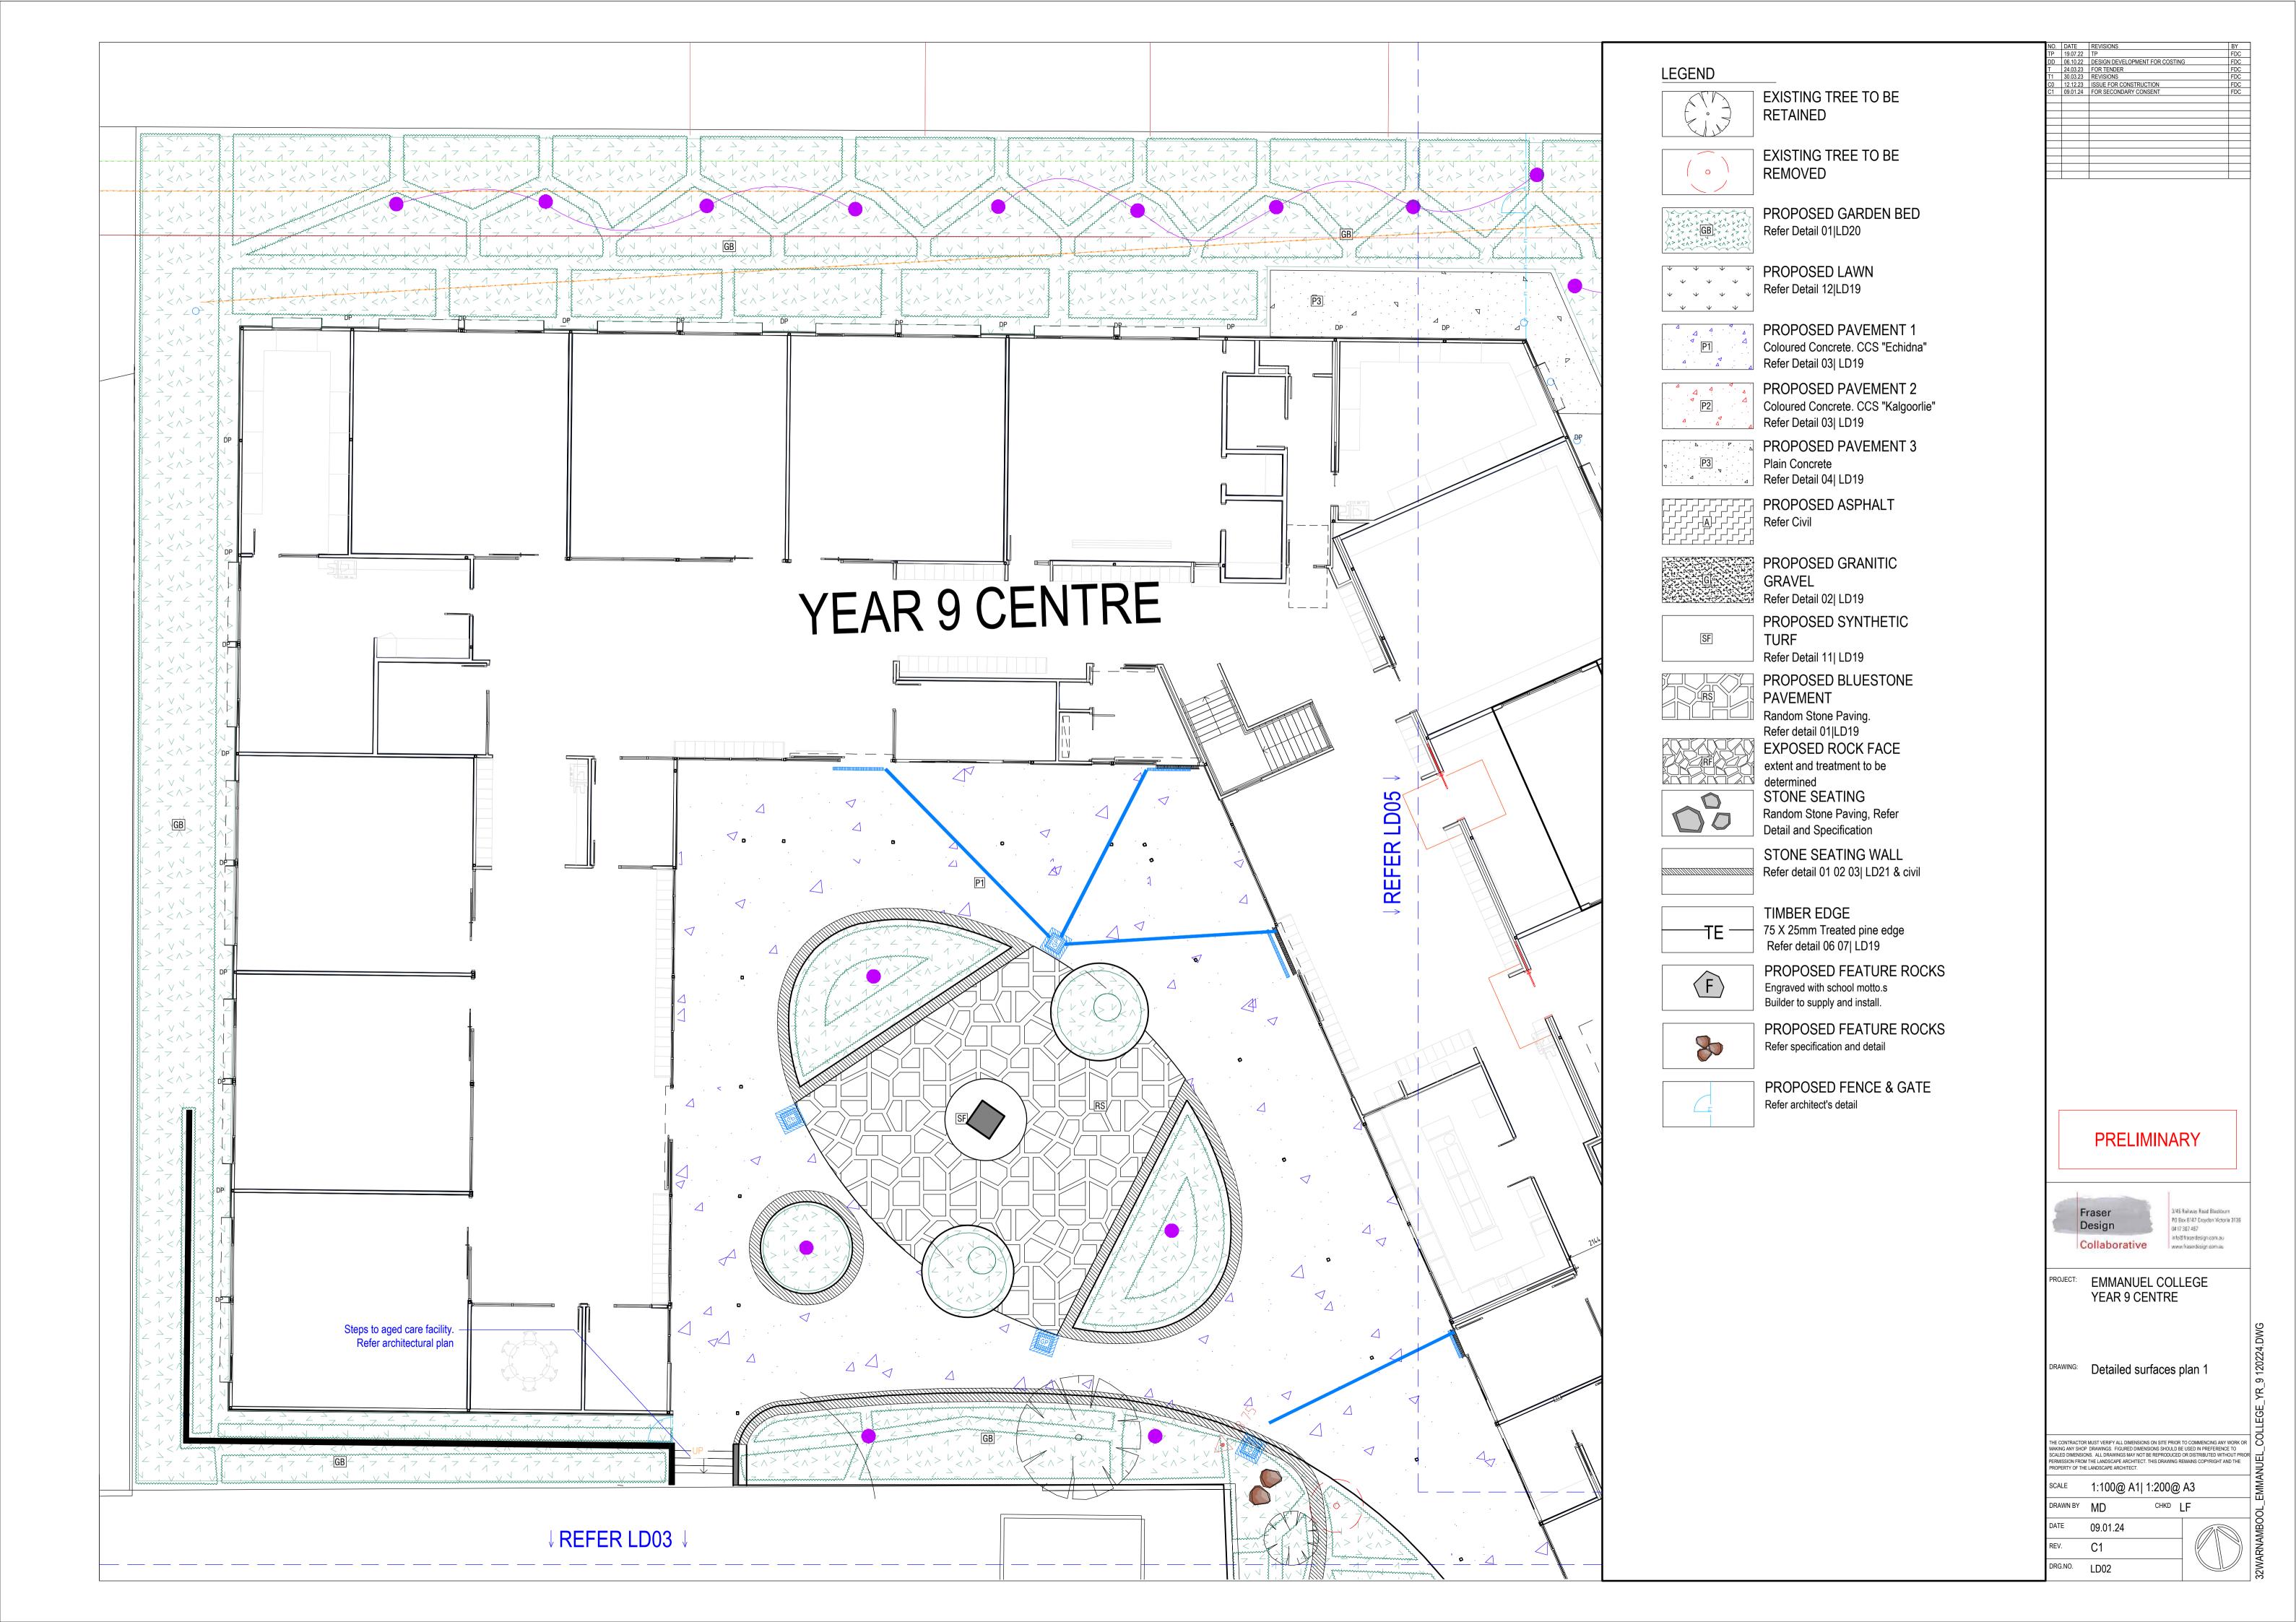

Refer to CSE Group "2022.152 Civil Set (ID 240915)" drawings for civil information

Refer to BRT Consulting Pty Ltd "Building Services proposed site plan" Dwg No: BS101

Note: Contractor to supply and install all soil, mulch, rocks and trees as documented, including irrigation to trees.

Principal to complete low level planting and associated irrigation.

**PRELIMINARY** 

Collaborative

info@fraserdesign.com.au www.fraserdesign.com.au

3/45 Railway Road Blackburn PO Box 8147 Croydon Victoria 3136

0417 307 497

PROJECT: EMMANUEL COLLEGE YEAR 9 CENTRE

DRAWING: Surfaces Plan

E CONTRACTOR MUST VERIFY ALL DIMENSIONS ON SITE PRIOR TO COMMENCING ANY WORK OR WISSION FROM THE LANDSCAPE ARCHITECT. THIS DRAWING REMAINS COPYRIGHT AND THE