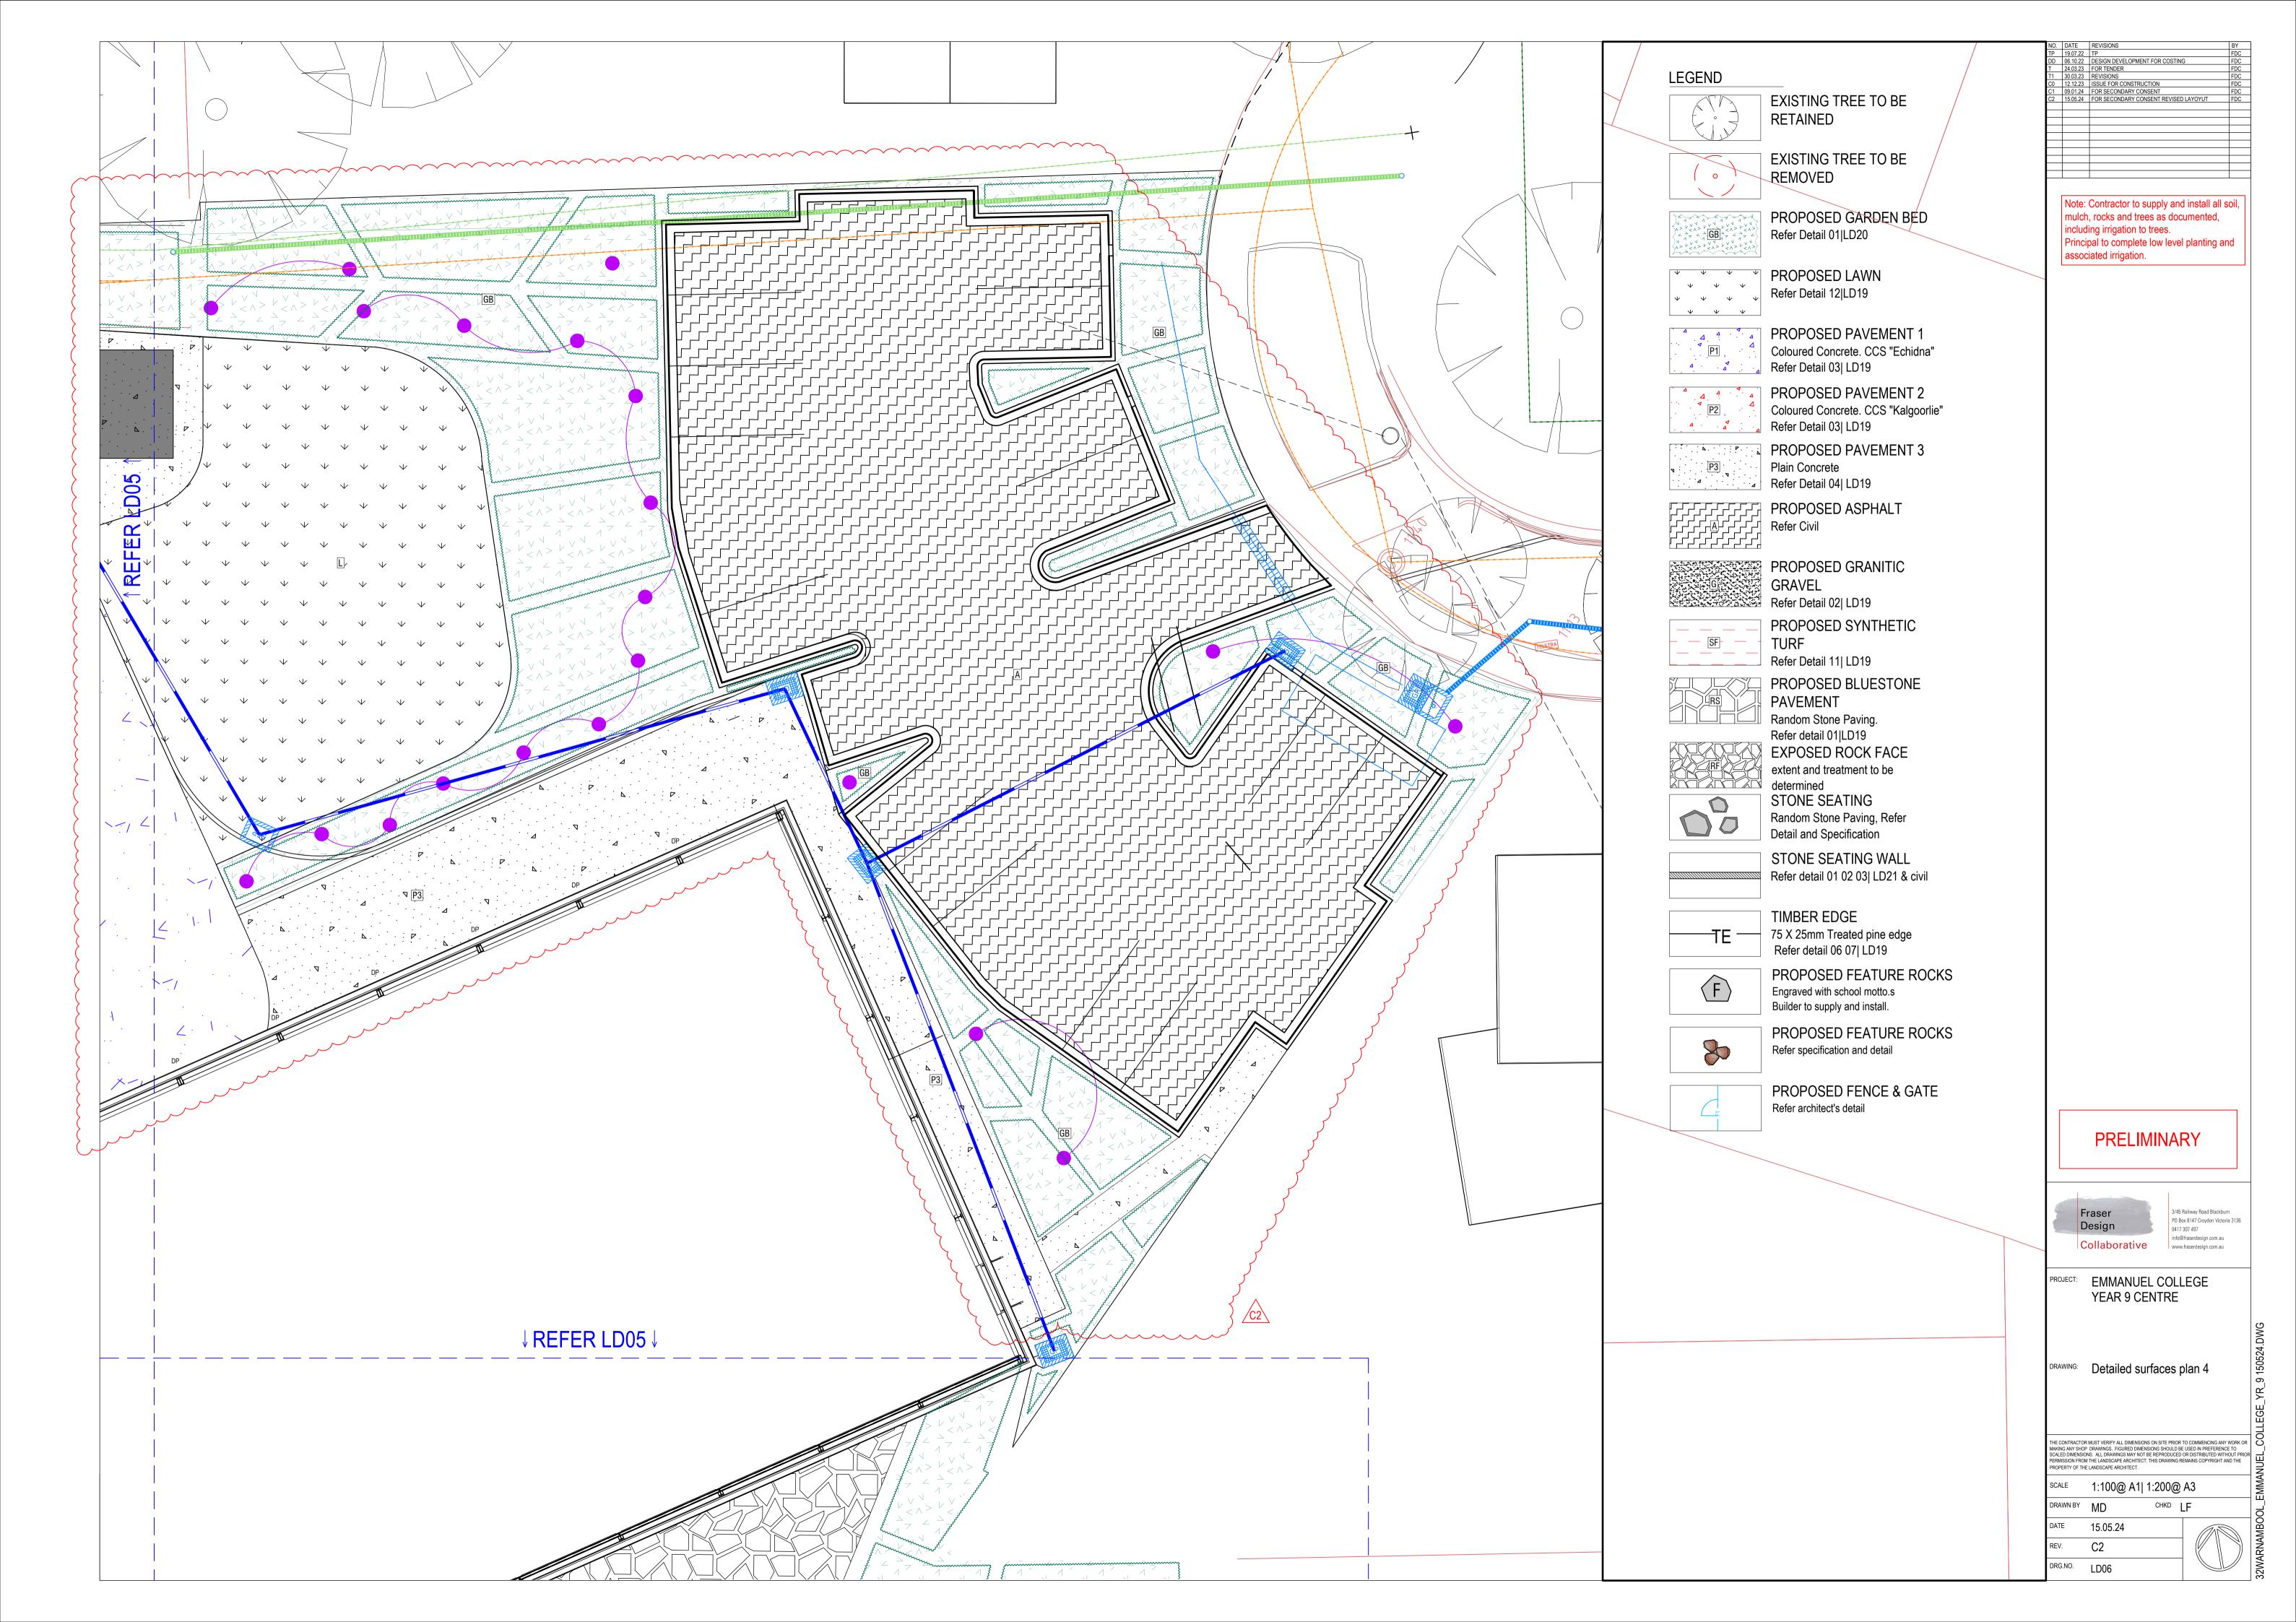

Refer to CSE Group "2022.152 Civil Set (ID 240915)" drawings for civil information

Refer to BRT Consulting Pty Ltd "Building Services proposed site plan" Dwg No: BS101

Note: Contractor to supply and install all soil, mulch, rocks and trees as documented, including irrigation to trees.

Principal to complete low level planting and associated irrigation.

**PRELIMINARY** 

Collaborative

info@fraserdesign.com.au www.fraserdesign.com.au

3/45 Railway Road Blackburn PO Box 8147 Croydon Victoria 3136

0417 307 497

PROJECT: EMMANUEL COLLEGE YEAR 9 CENTRE

DRAWING: Surfaces Plan

E CONTRACTOR MUST VERIFY ALL DIMENSIONS ON SITE PRIOR TO COMMENCING ANY WORK OR WISSION FROM THE LANDSCAPE ARCHITECT. THIS DRAWING REMAINS COPYRIGHT AND THE

DRG.NO. LD05