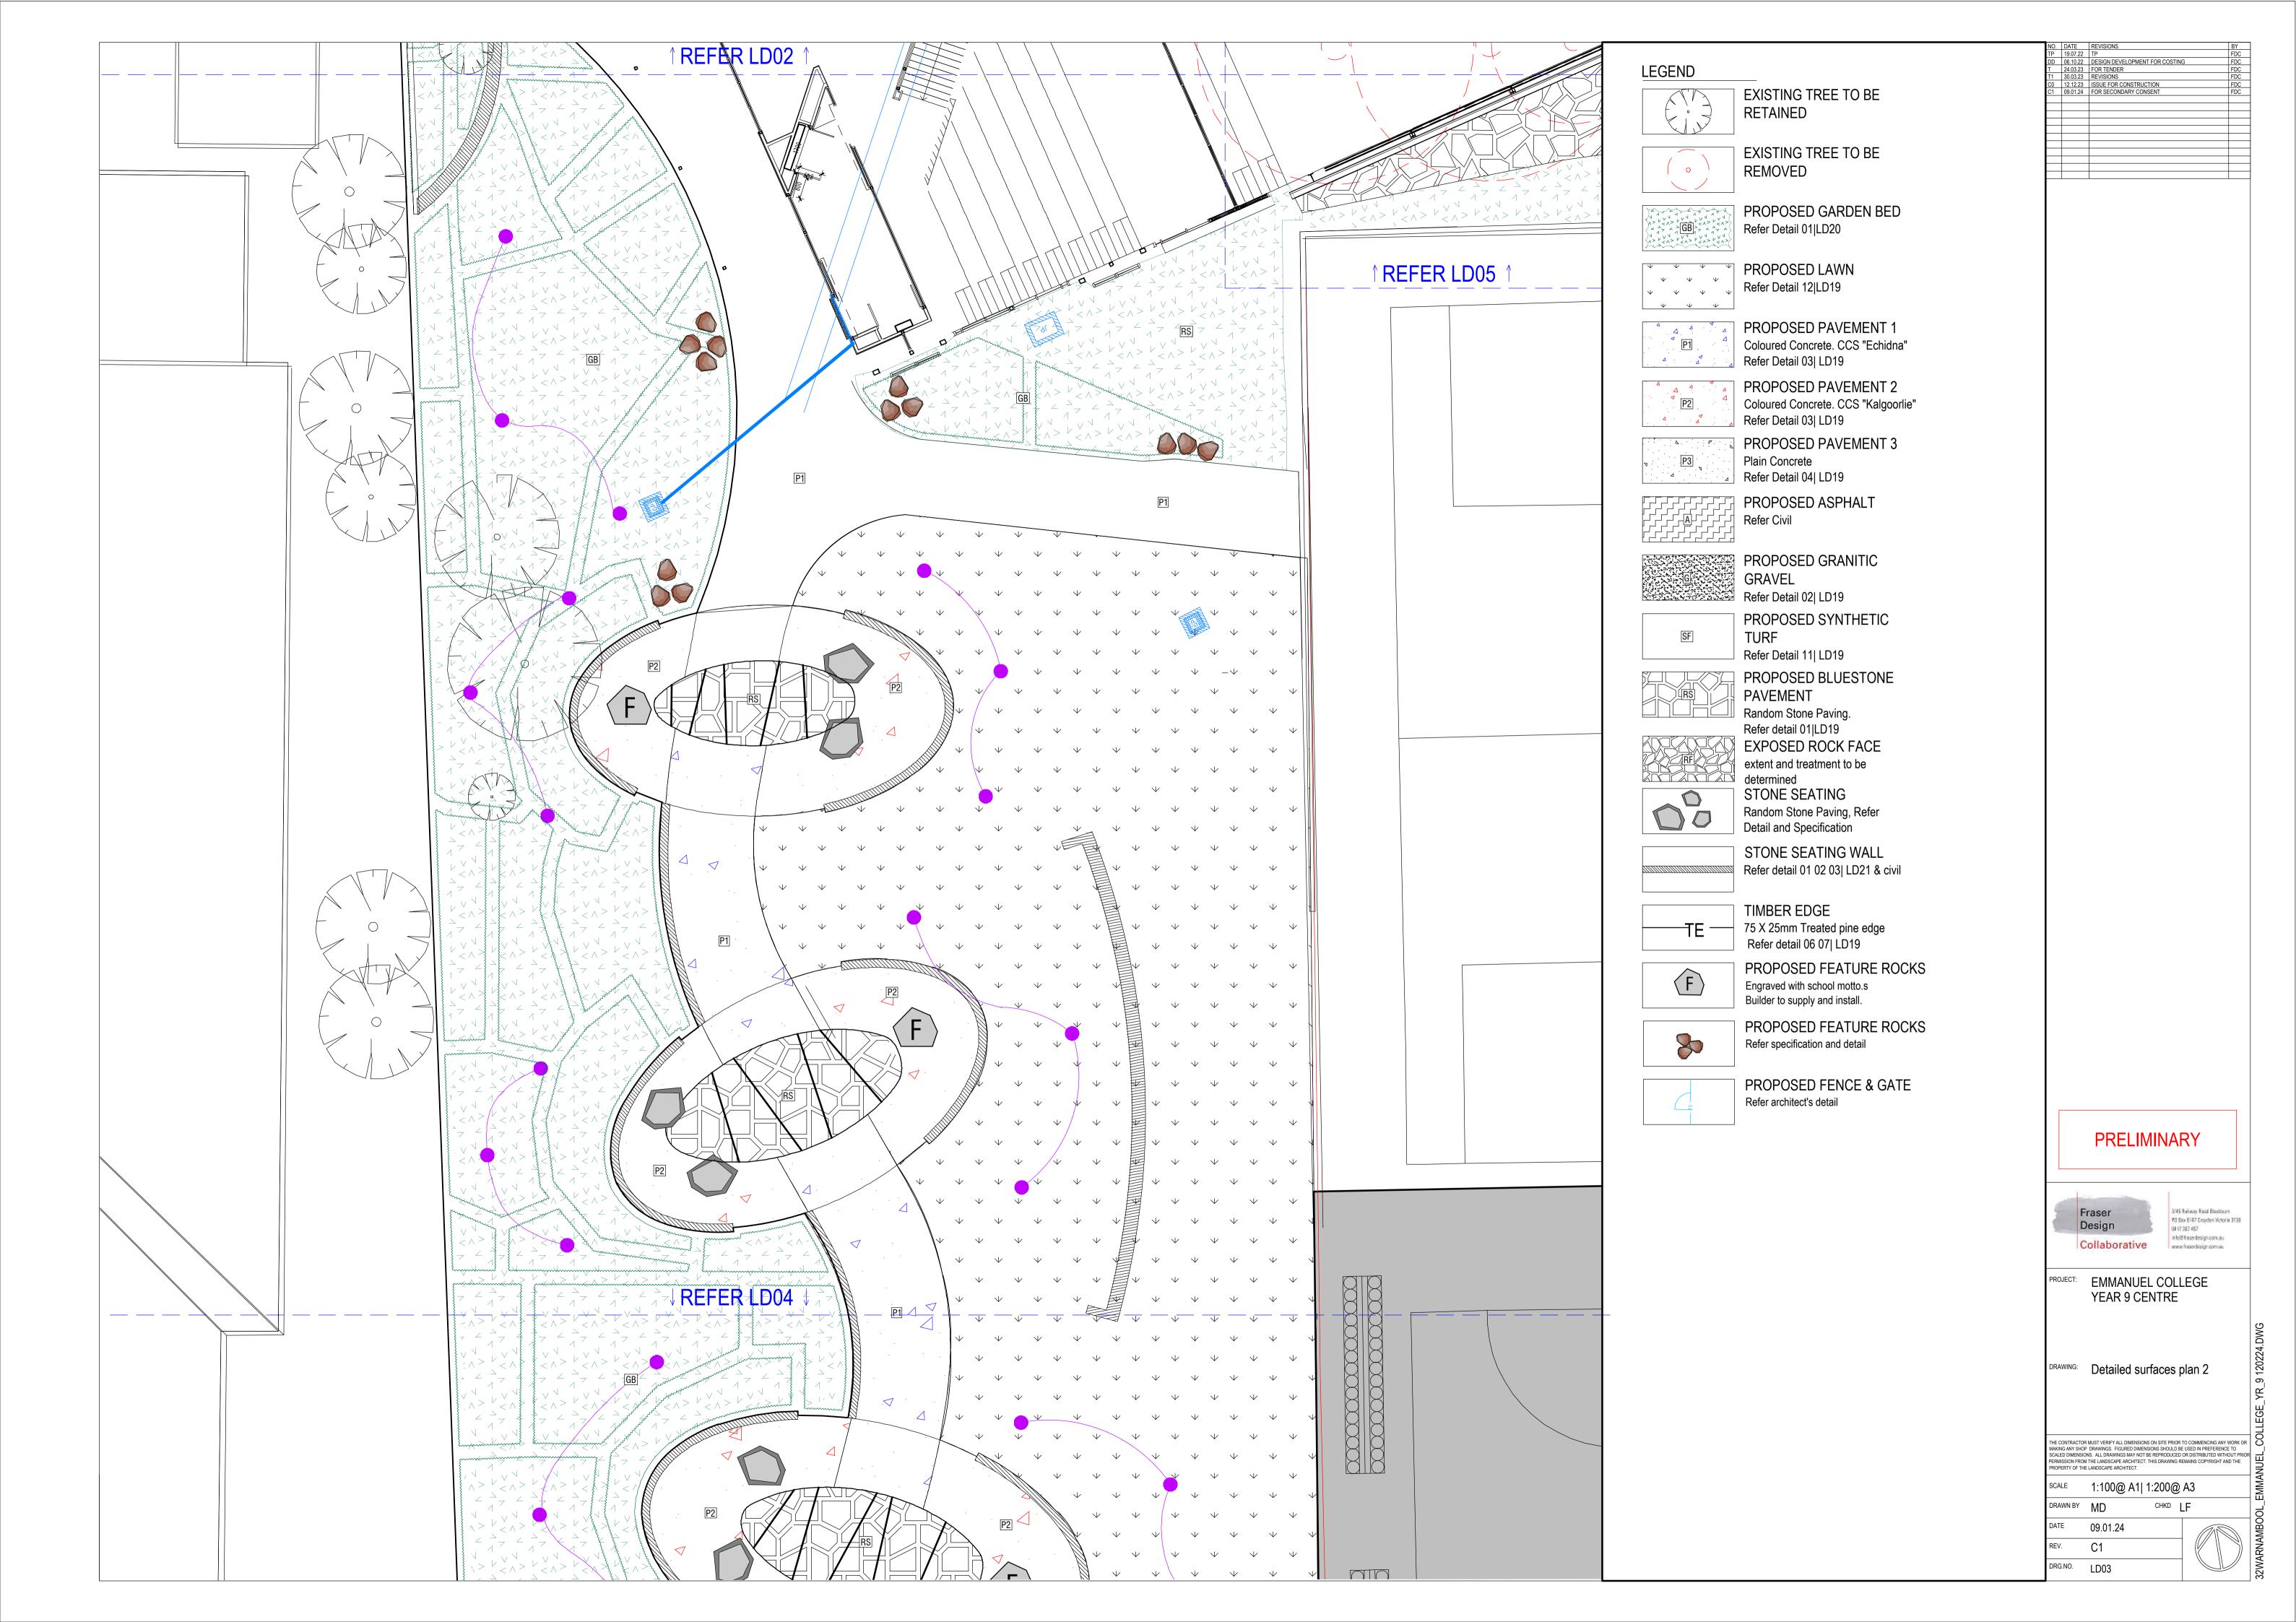

Refer to CSE Group "2022.152 Civil Set (ID 240915)" drawings for civil information

Refer to BRT Consulting Pty Ltd "Building Services proposed site plan" Dwg No: BS101

Note: Contractor to supply and install all soil, mulch, rocks and trees as documented, including irrigation to trees.

Principal to complete low level planting and associated irrigation.

**PRELIMINARY** 

Collaborative

info@fraserdesign.com.au www.fraserdesign.com.au

3/45 Railway Road Blackburn PO Box 8147 Croydon Victoria 3136

0417 307 497

PROJECT: EMMANUEL COLLEGE YEAR 9 CENTRE

DRAWING: Surfaces Plan

E CONTRACTOR MUST VERIFY ALL DIMENSIONS ON SITE PRIOR TO COMMENCING ANY WORK OR WISSION FROM THE LANDSCAPE ARCHITECT. THIS DRAWING REMAINS COPYRIGHT AND THE