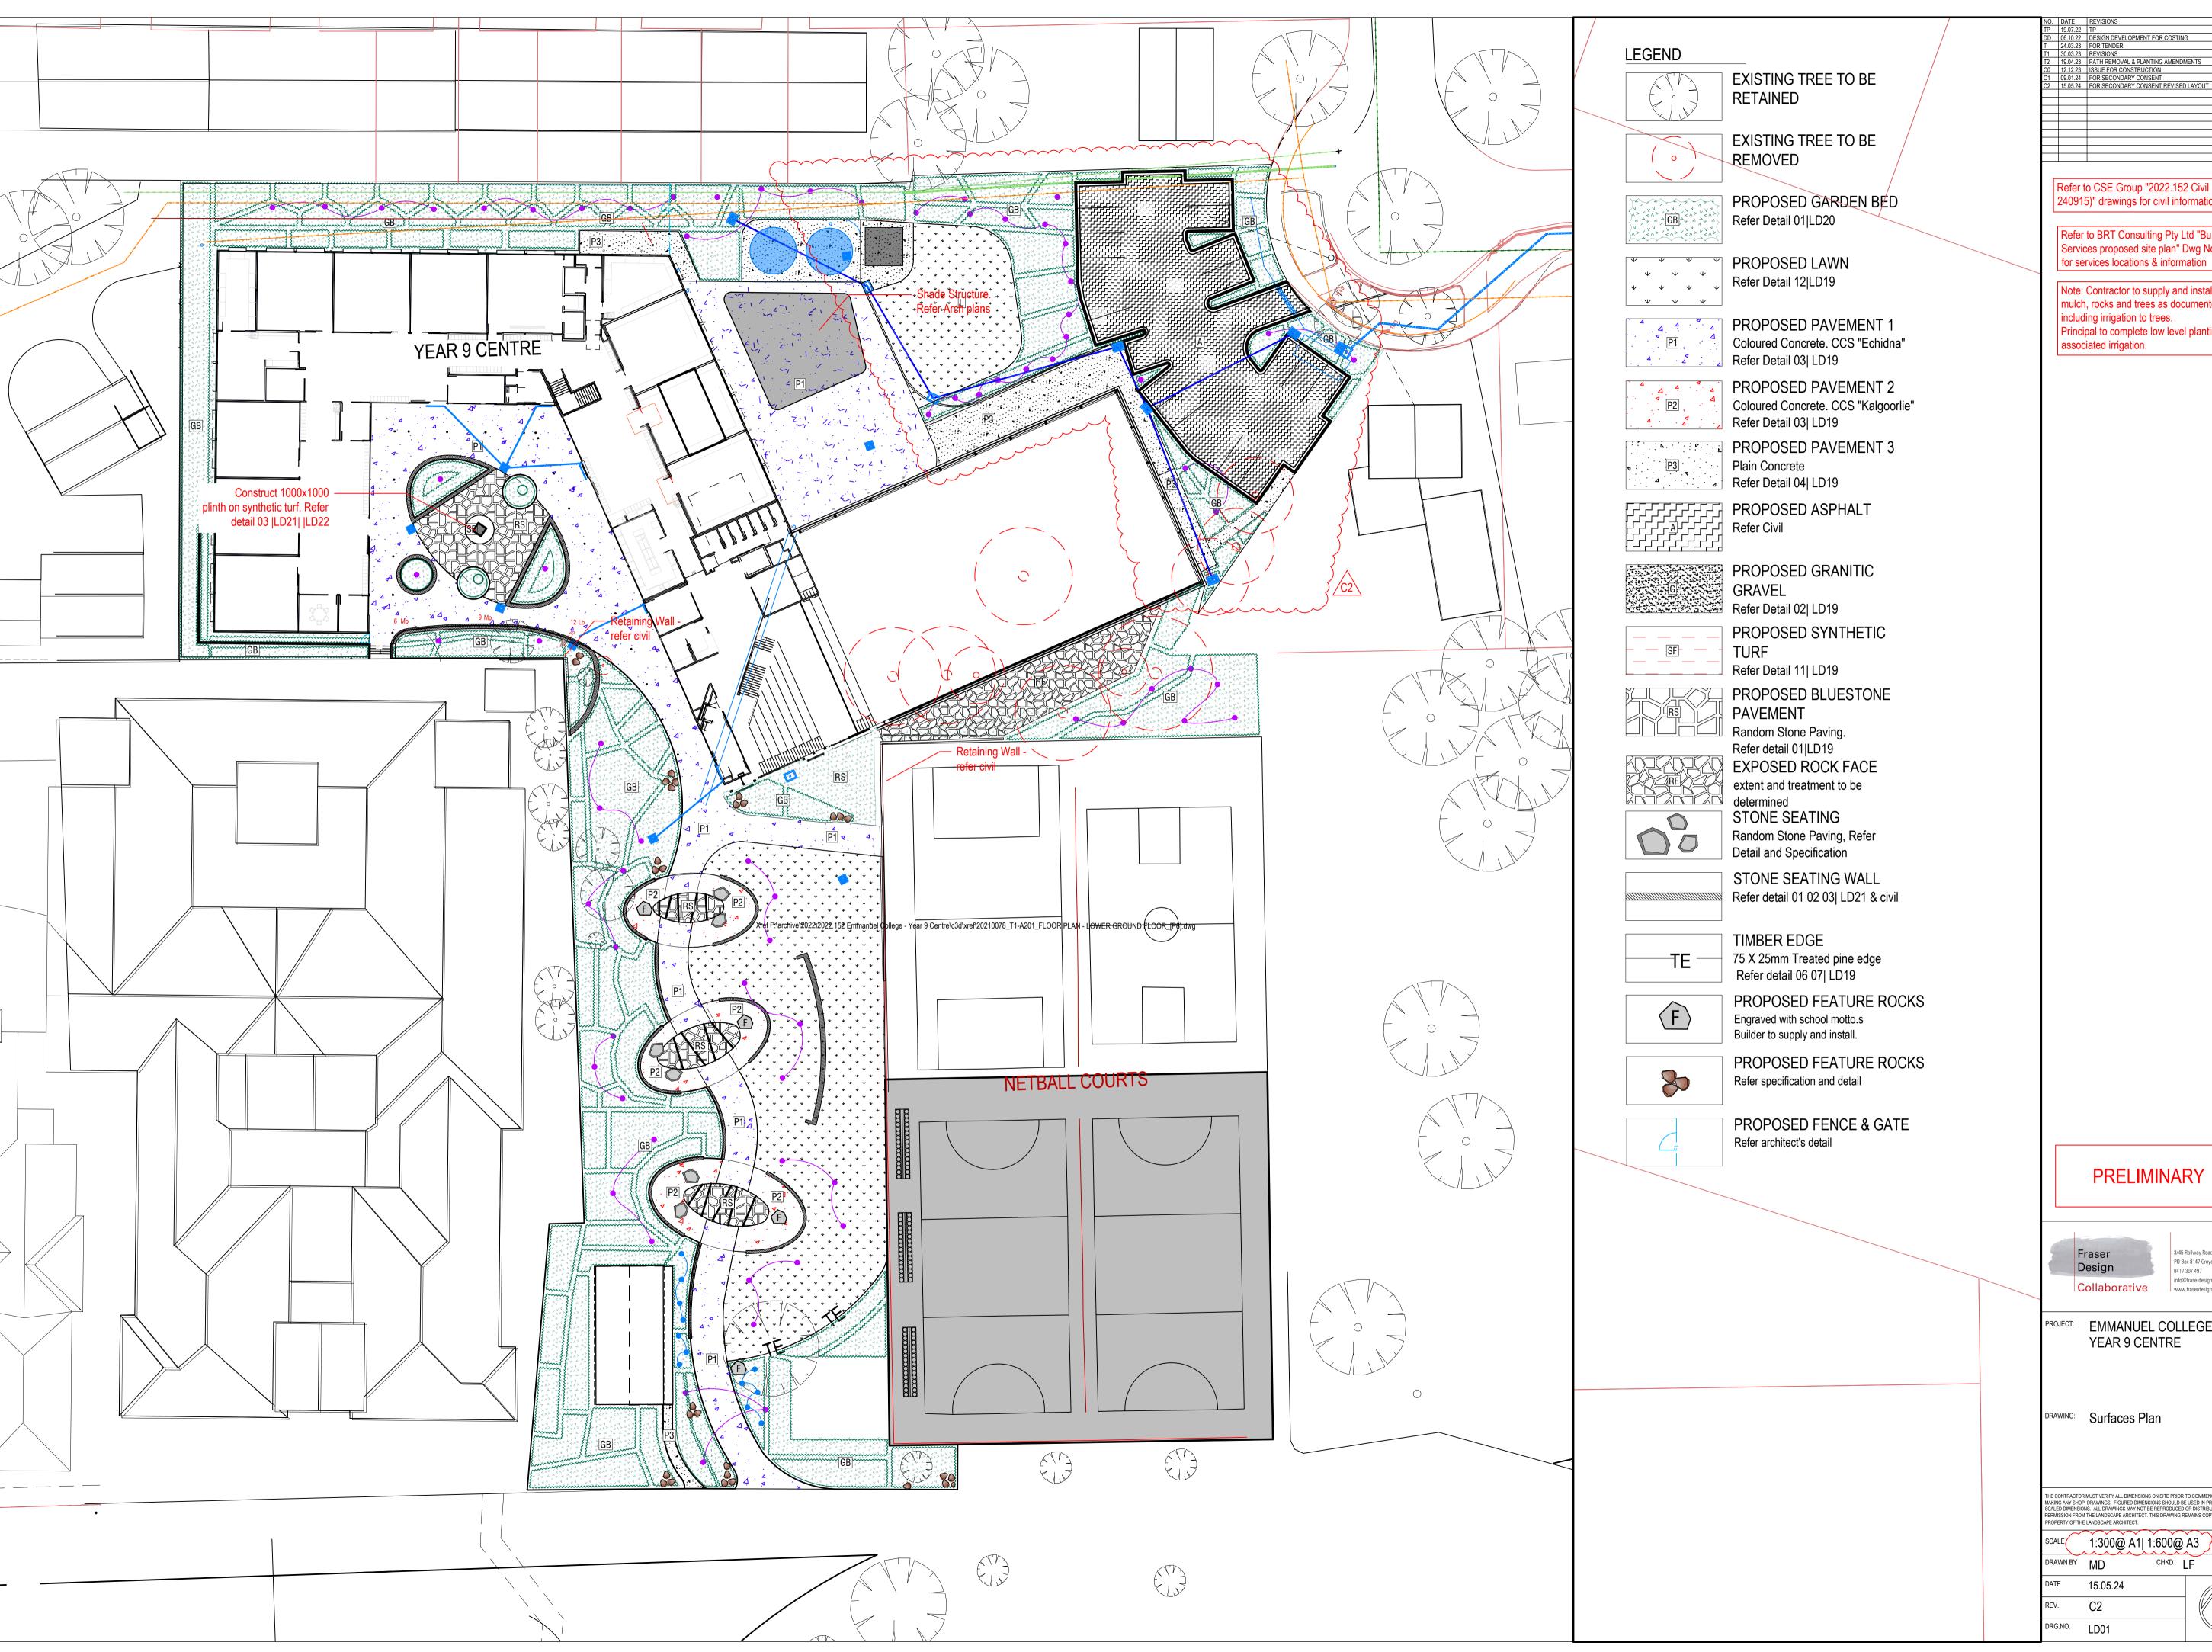

Refer to CSE Group "2022.152 Civil Set (ID 240915)" drawings for civil information

Refer to BRT Consulting Pty Ltd "Building Services proposed site plan" Dwg No: BS101

Note: Contractor to supply and install all soil, mulch, rocks and trees as documented, including irrigation to trees.

Principal to complete low level planting and associated irrigation.

**PRELIMINARY** 

Collaborative

info@fraserdesign.com.au www.fraserdesign.com.au

3/45 Railway Road Blackburn PO Box 8147 Croydon Victoria 3136

0417 307 497

PROJECT: EMMANUEL COLLEGE YEAR 9 CENTRE

DRAWING: Surfaces Plan

E CONTRACTOR MUST VERIFY ALL DIMENSIONS ON SITE PRIOR TO COMMENCING ANY WORK OR WISSION FROM THE LANDSCAPE ARCHITECT. THIS DRAWING REMAINS COPYRIGHT AND THE