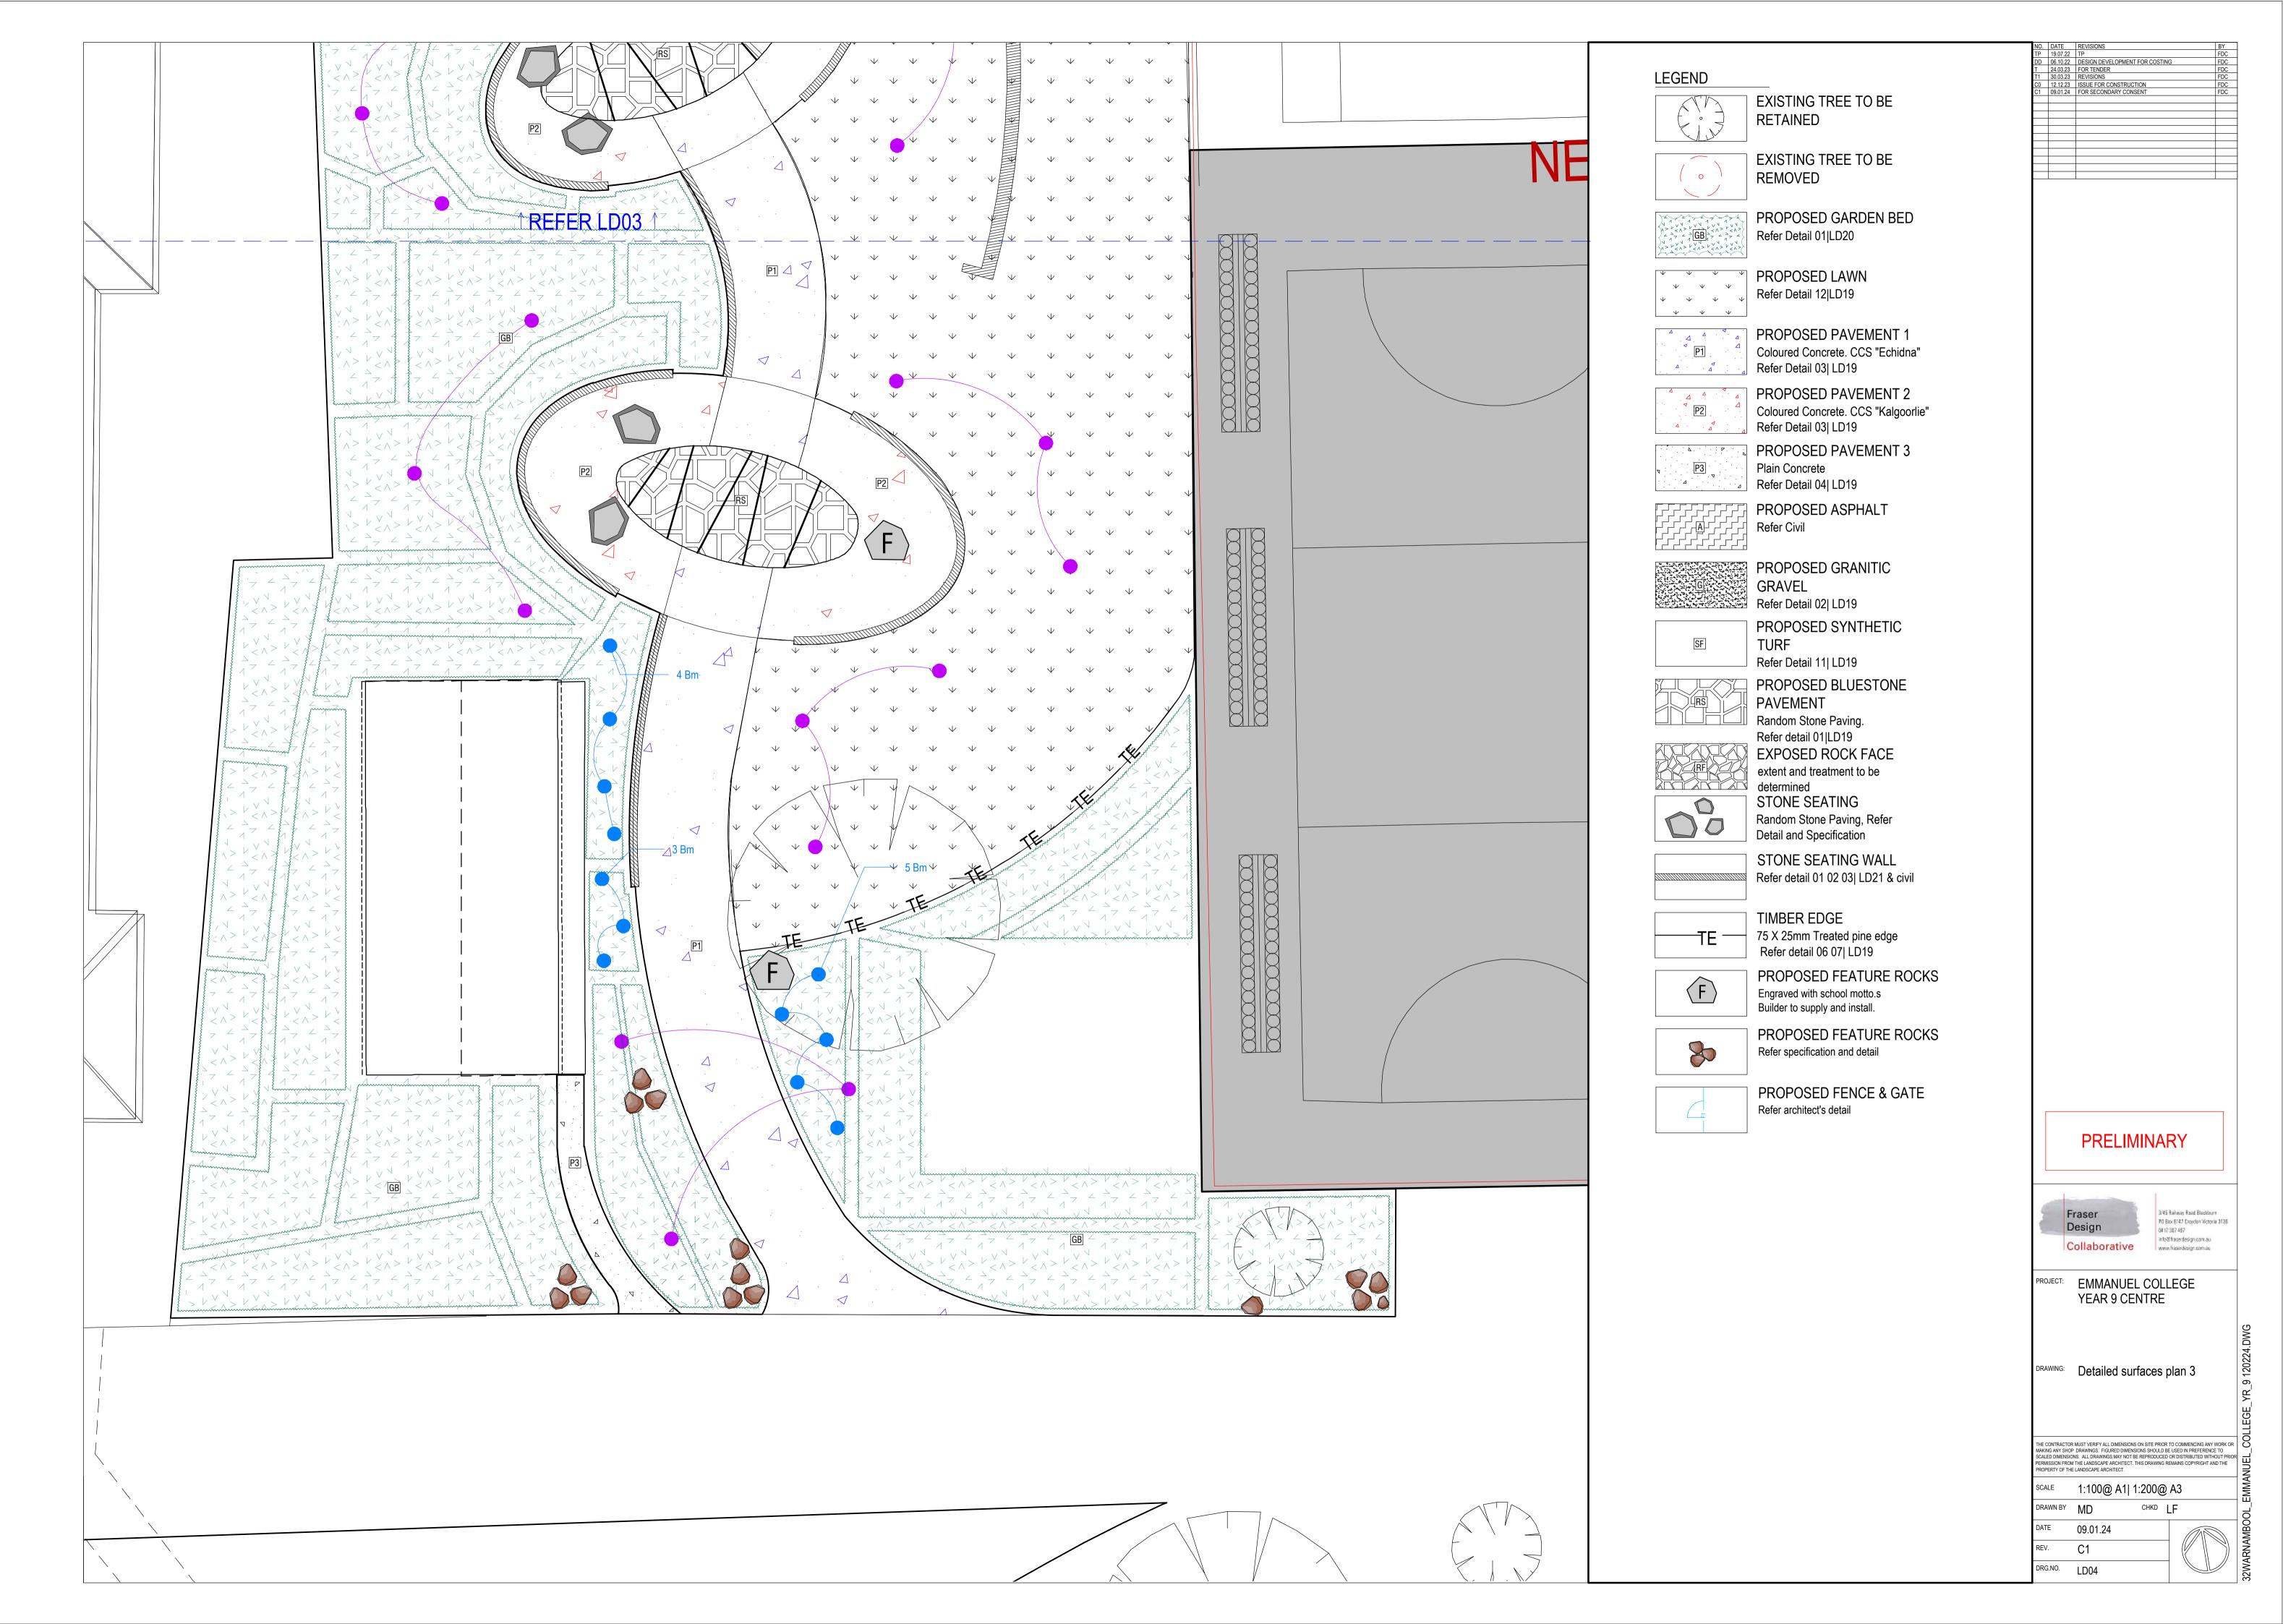

Refer to CSE Group "2022.152 Civil Set (ID 240915)" drawings for civil information

Refer to BRT Consulting Pty Ltd "Building Services proposed site plan" Dwg No: BS101

Note: Contractor to supply and install all soil, mulch, rocks and trees as documented, including irrigation to trees.

Principal to complete low level planting and associated irrigation.

**PRELIMINARY** 

Collaborative

info@fraserdesign.com.au www.fraserdesign.com.au

3/45 Railway Road Blackburn PO Box 8147 Croydon Victoria 3136

0417 307 497

PROJECT: EMMANUEL COLLEGE YEAR 9 CENTRE

DRAWING: Surfaces Plan

E CONTRACTOR MUST VERIFY ALL DIMENSIONS ON SITE PRIOR TO COMMENCING ANY WORK OR WISSION FROM THE LANDSCAPE ARCHITECT. THIS DRAWING REMAINS COPYRIGHT AND THE