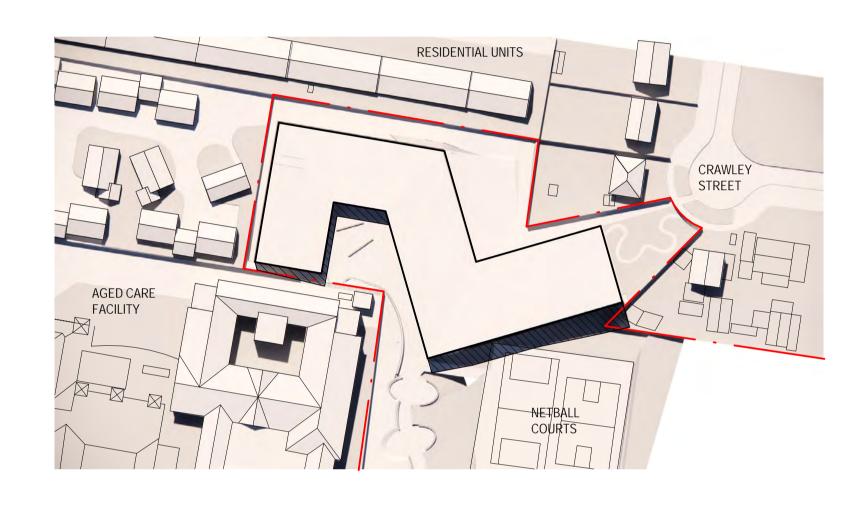

 Revision
 Description
 Date

 A
 TOWN PLANNING SUBMISSION
 29.09.22

 B
 REVISED TP SET - FOR ENDORSEMENT
 02.05.23

TOWN PLANNING
NOT FOR CONSTRUCTION

EMMANUEL COLLEGE

PROJECT TITLE EDMUND RICE - YEAR 9 CENTRE

140 BOTANIC ROAD, WARRNAMBOOL, VICTORIA 3280

SITE PLAN

| NORTH                | CHECKED<br>TP | drawn<br><b>CN</b>  |  |
|----------------------|---------------|---------------------|--|
|                      | DATE 02.05.23 | SCALE @ A1<br>1:200 |  |
| PROJECT NO. 20210078 | DRAWING NO.   | REVISION<br>B       |  |