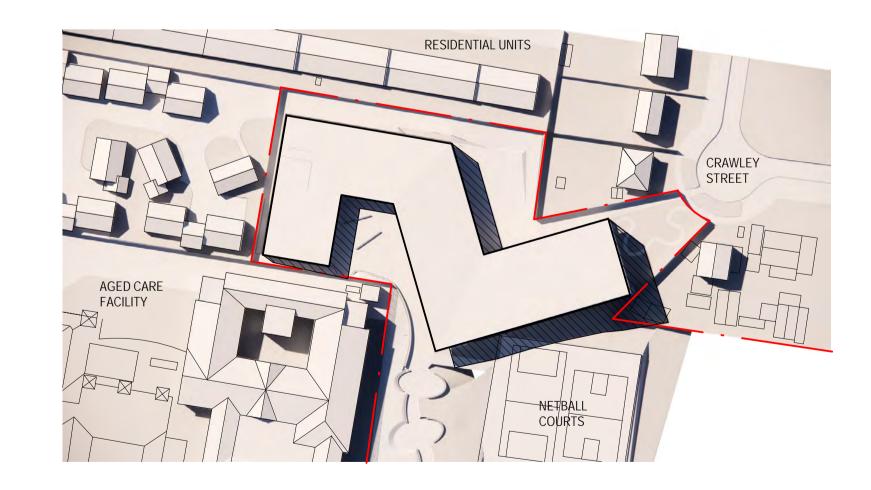

SITE ANALYSIS PLAN

| NORTH       | CHECKED     | DRAWN      |  |
|-------------|-------------|------------|--|
|             | TP          | ZJC        |  |
|             | DATE        | SCALE @ A1 |  |
|             | 01.12.22    | 1 : 500    |  |
| PROJECT NO. | DRAWING NO. | REVISION   |  |
| 20210078    | T1-01       | В          |  |