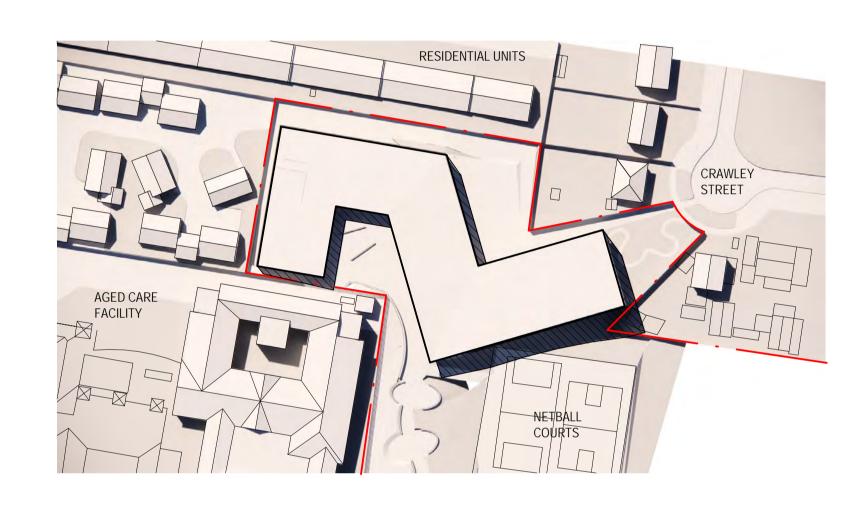

VIEW OF ENTRY FROM BRIDGING LANDSCAPE

OVERVIEW FROM NORTH

OVERVIEW FROM SOUTH

VIEW FROM LANDSCAPE

VIEW FROM CRAWLEY ST.

VIEW FROM CRAWLEY ST.

VIEW FROM LOWER COURTYARD

VIEW FROM 30B HOPETOUN RD

140 BOTANIC ROAD, WARRNAMBOOL, VICTORIA 3280

DRAWING TITLE 3D VIEWS

| ) | NORTH                | СНЕСКЕD<br>ТР | DRAWN TP / ZJC |
|---|----------------------|---------------|----------------|
|   |                      | DATE 02.05.23 | SCALE @ A1     |
|   | PROJECT NO. 20210078 | DRAWING NO.   | REVISION C     |