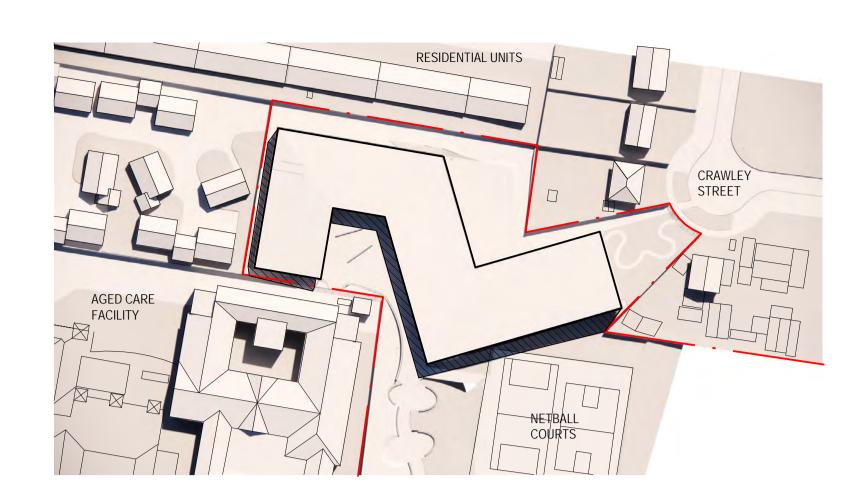

Revision Description
A TOWN PLANNING SUBMISSION
B REVISED TP SET - RFI REPONSES

Date 29.09.22 01.12.22

TOWN PLANNING
NOT FOR CONSTRUCTION

EMMANUEL COLLEGE

PROJECT TITLE
EDMUND RICE - YEAR 9 CENTRE

140 BOTANIC ROAD, WARRNAMBOOL, VICTORIA 3280

FUTURE CAR PARK LAYOUT

| ORTH       | CHECKED     | DRAWN      |  |
|------------|-------------|------------|--|
|            | TP          | TP / ZJC   |  |
|            | DATE        | SCALE @ A1 |  |
|            | 01.12.22    | 1 : 200    |  |
| ROJECT NO. | DRAWING NO. | REVISION   |  |
| 0210078    | T1-09       | В          |  |