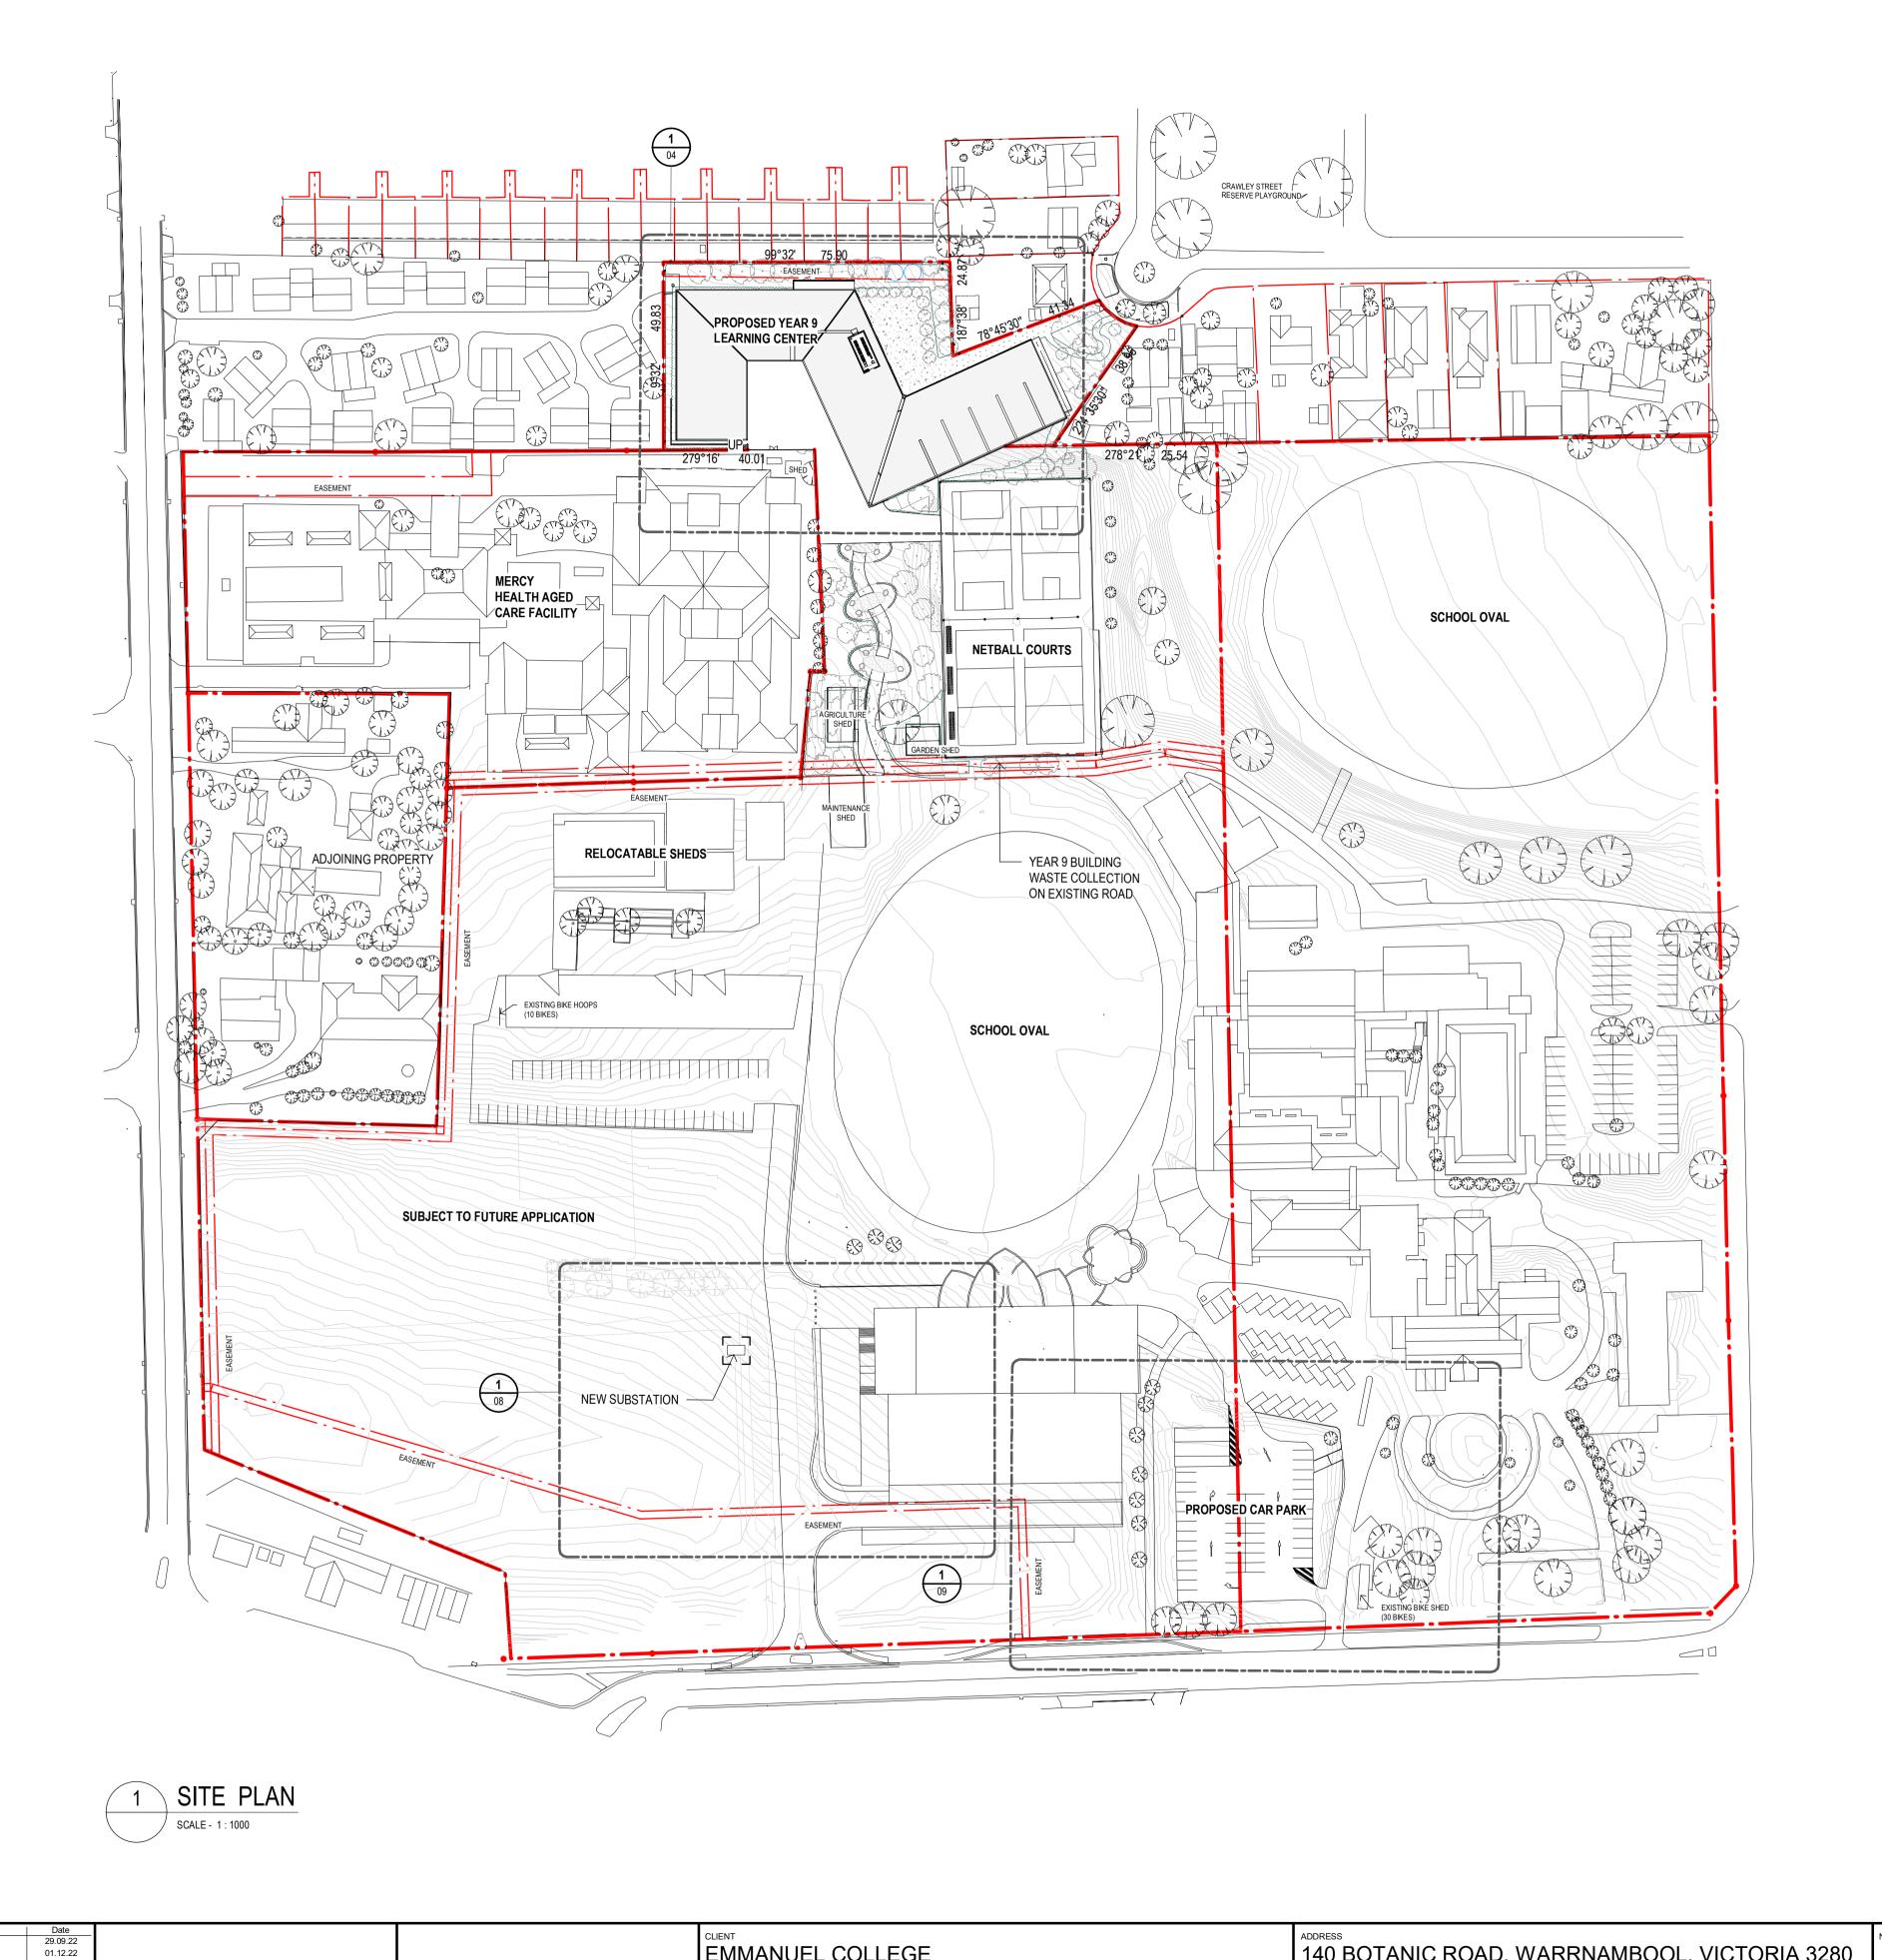

Revision Description
A TOWN PLANNING SUBMISSION REVISED TP SET - RFI REPONSES

TOWN PLANNING NOT FOR CONSTRUCTION

EMMANUEL COLLEGE

EDMUND RICE - YEAR 9 CENTRE

140 BOTANIC ROAD, WARRNAMBOOL, VICTORIA 3280

SITE PLAN

| NORTH       | CHECKED     | DRAWN      |
|-------------|-------------|------------|
|             | TP          | TP / ZJC   |
|             | DATE        | SCALE @ A1 |
|             | 01.12.22    | 1 : 1000   |
| PROJECT NO. | DRAWING NO. | REVISION   |
| 20210078    | T1-06       | В          |