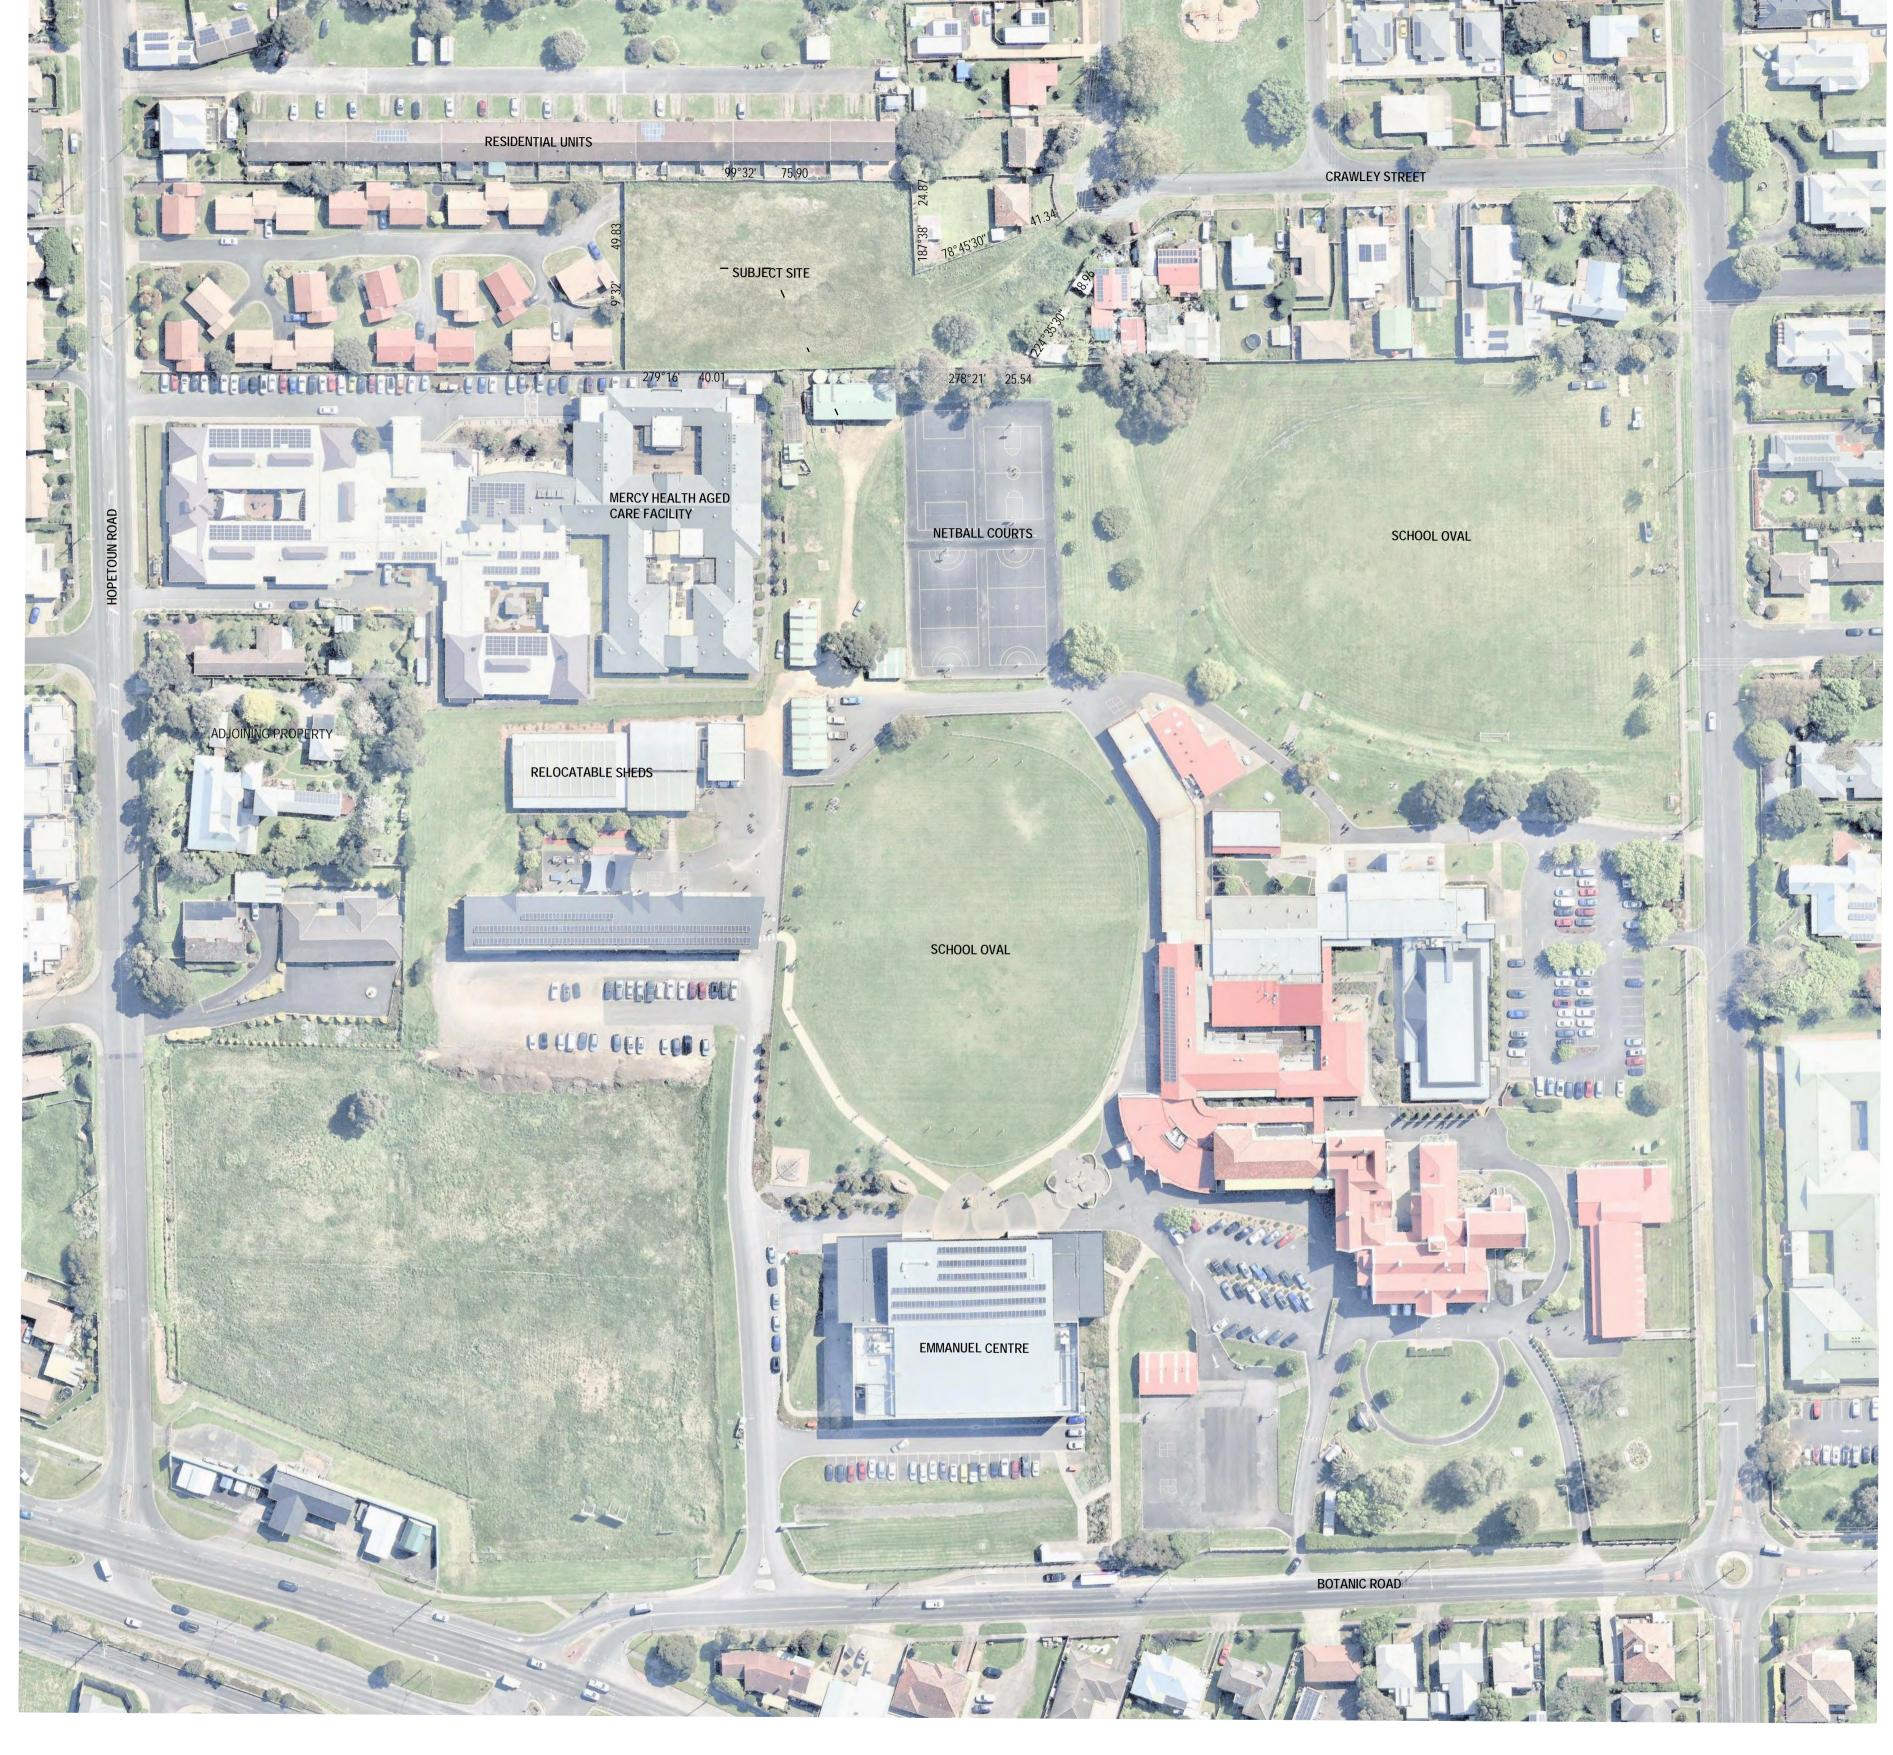

Revision Description
A TOWN PLANNING SUBMISSION

TOWN PLANNING
NOT FOR CONSTRUCTION

EMMANUEL COLLEGE

EDMUND RICE - YEAR 9 CENTRE

140 BOTANIC ROAD, WARRNAMBOOL, VICTORIA 3280

SITE AERIAL VIEW

|  | NORTH       | CHECKED     | DRAWN      |
|--|-------------|-------------|------------|
|  |             | TP          | CN         |
|  |             | DATE        | SCALE @ A1 |
|  |             | 29.09.22    | 1 : 1000   |
|  | PROJECT NO. | DRAWING NO. | REVISION   |
|  | 20210078    | T1-02       | Α          |