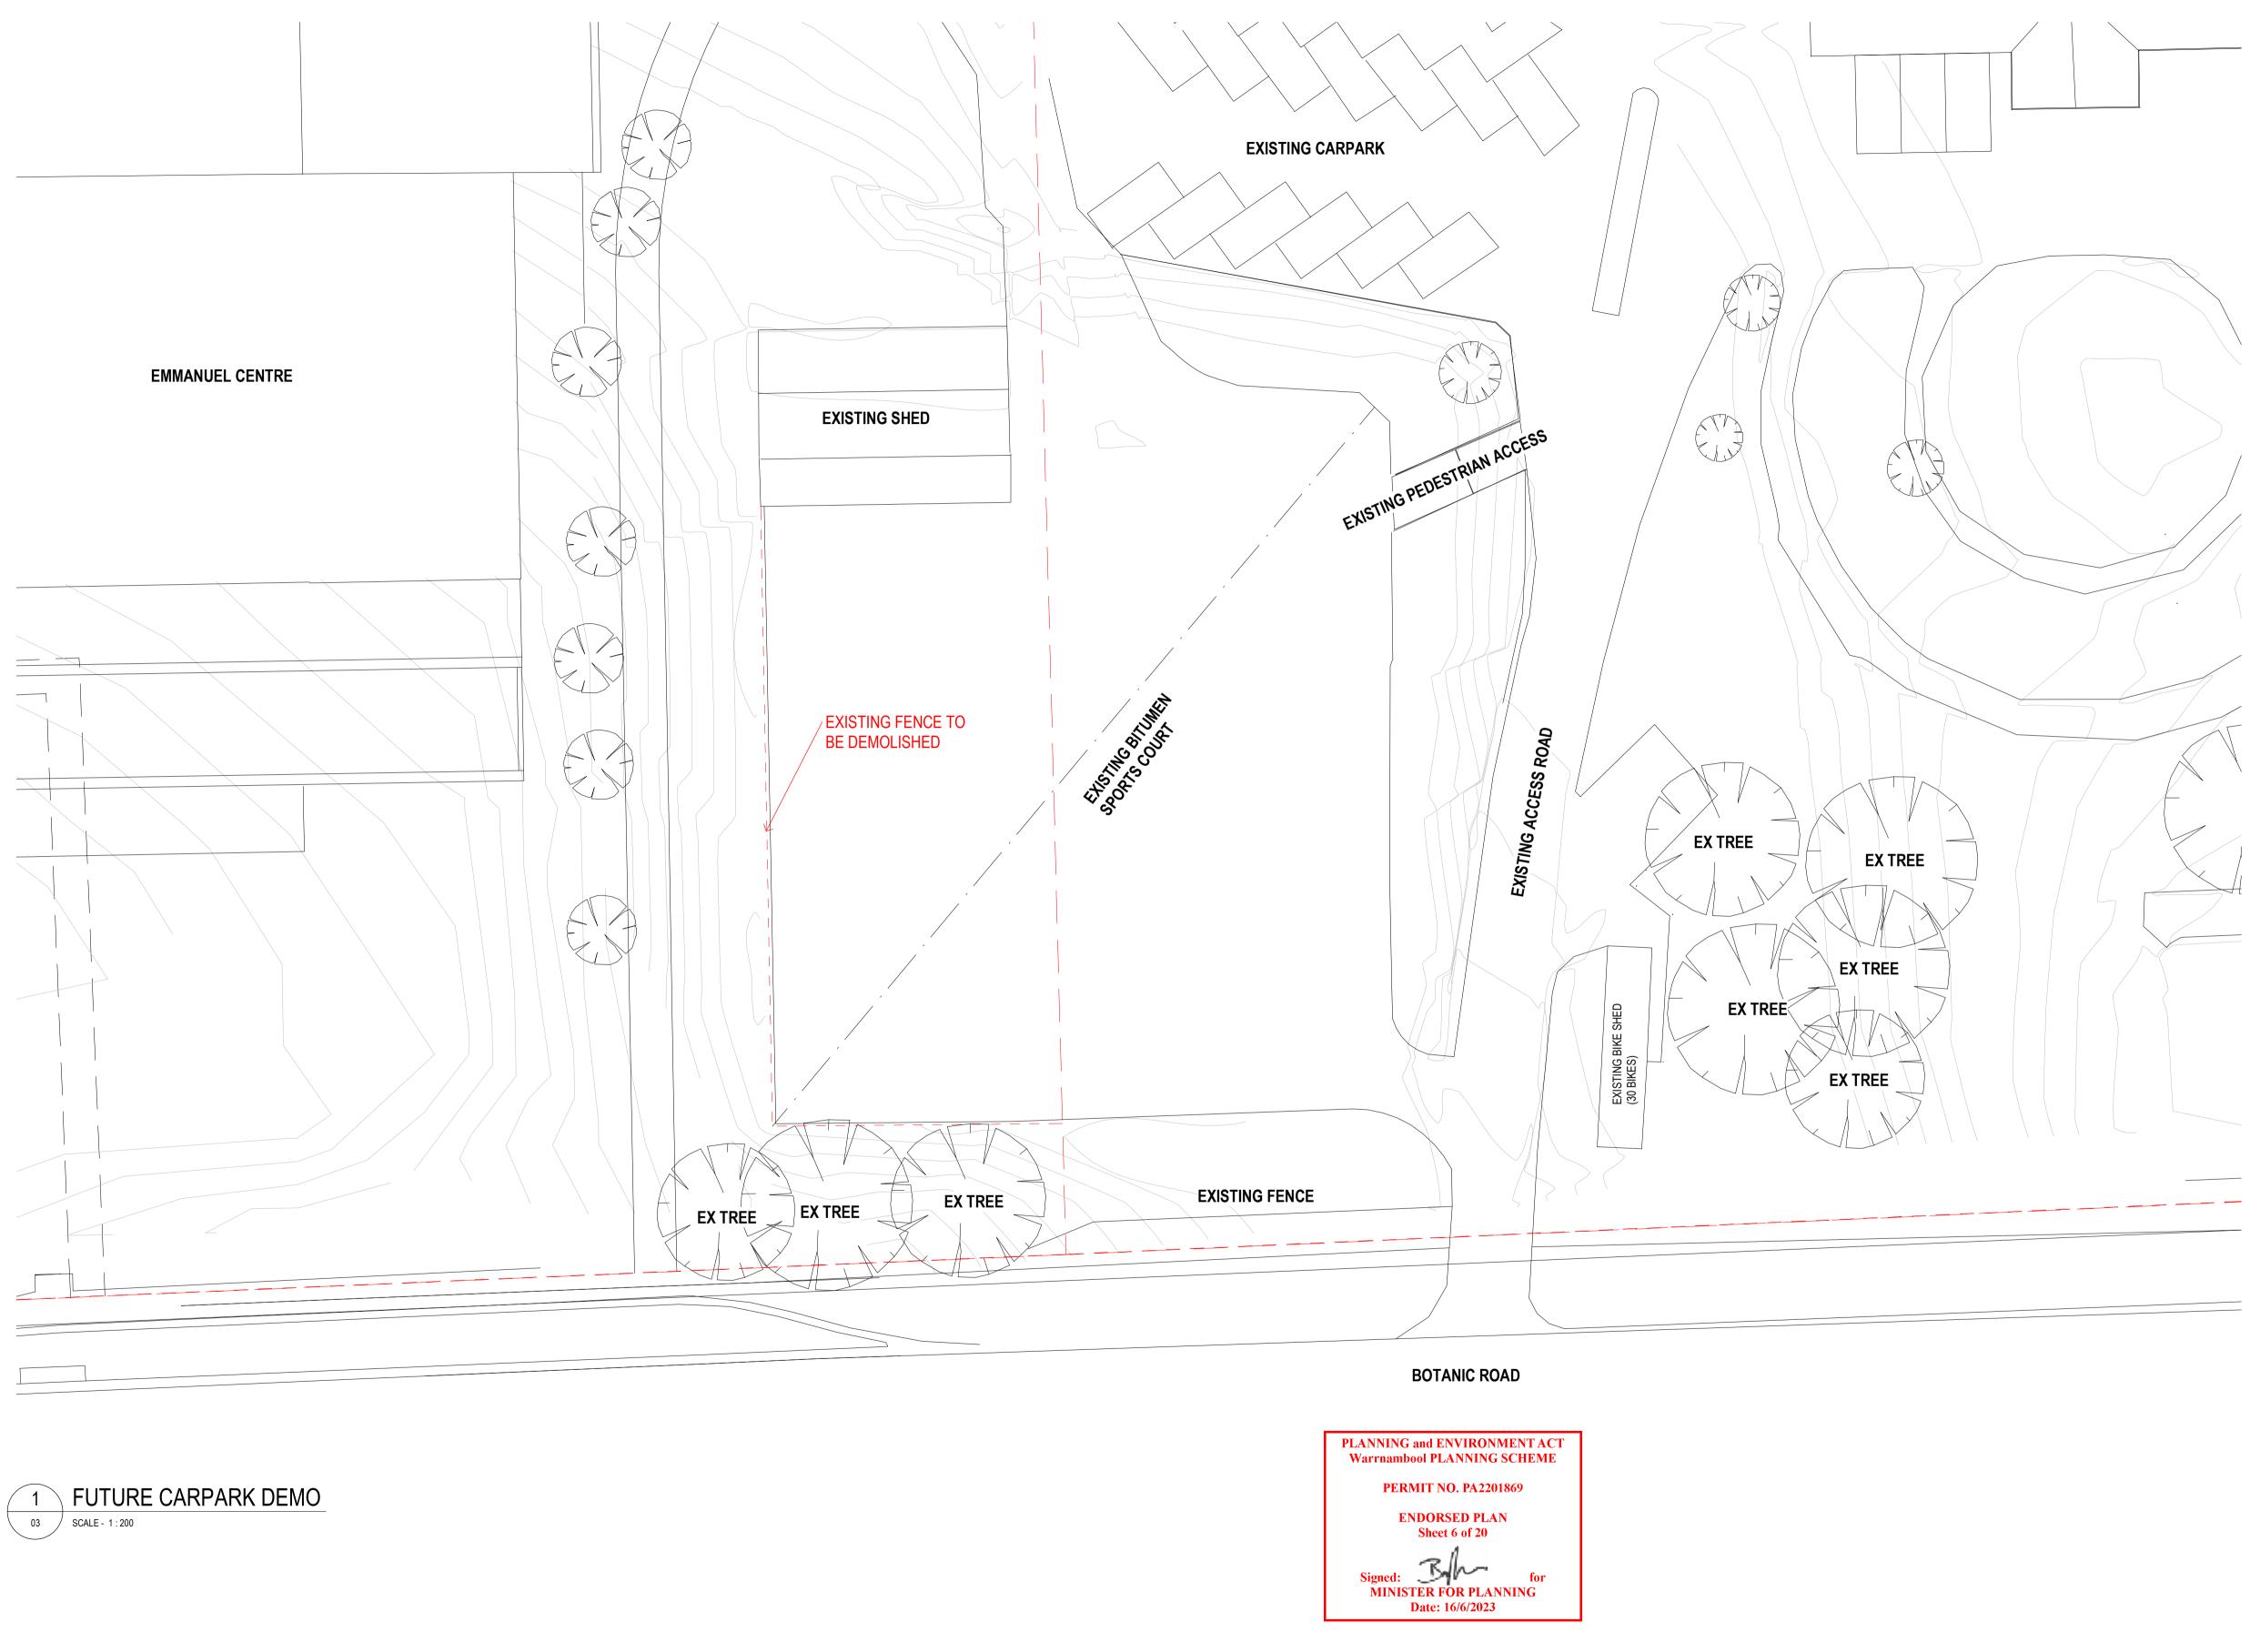

FUTURE CARPARK DEMO

| NORTH       | CHECKED     | DRAWN      |  |
|-------------|-------------|------------|--|
|             | TP<br>      | CN         |  |
|             | DATE        | SCALE @ A1 |  |
|             | 29.09.22    | 1 : 200    |  |
| PROJECT NO. | DRAWING NO. | REVISION   |  |
| 20210078    | T1-05       | Α          |  |