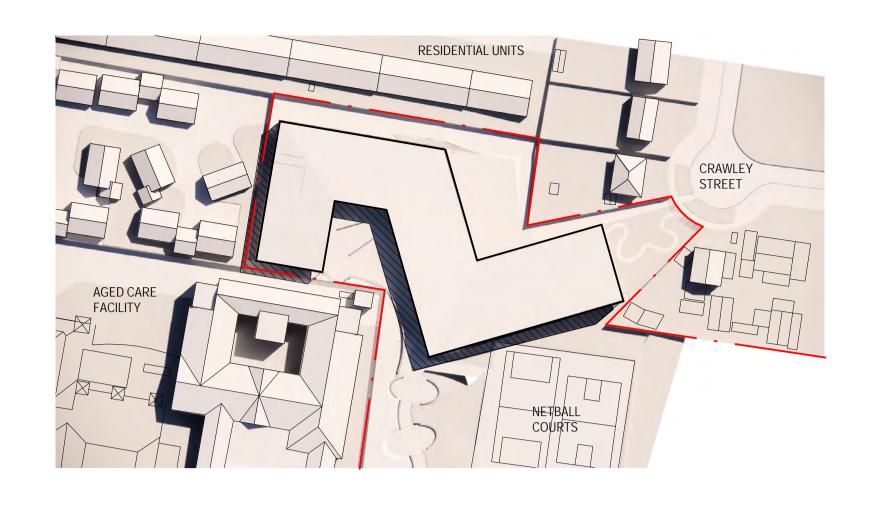

Revision Description
A TOWN PLANNING SUBMISSION REVISED TP SET - RFI REPONSES

TOWN PLANNING NOT FOR CONSTRUCTION

EMMANUEL COLLEGE

EDMUND RICE - YEAR 9 CENTRE

140 BOTANIC ROAD, WARRNAMBOOL, VICTORIA 3280

SITE PLAN

| NORTH       | CHECKED     | DRAWN      |
|-------------|-------------|------------|
|             | TP          | TP / ZJC   |
|             | DATE        | SCALE @ A1 |
|             | 01.12.22    | 1 : 1000   |
| PROJECT NO. | DRAWING NO. | REVISION   |
| 20210078    | T1-06       | В          |