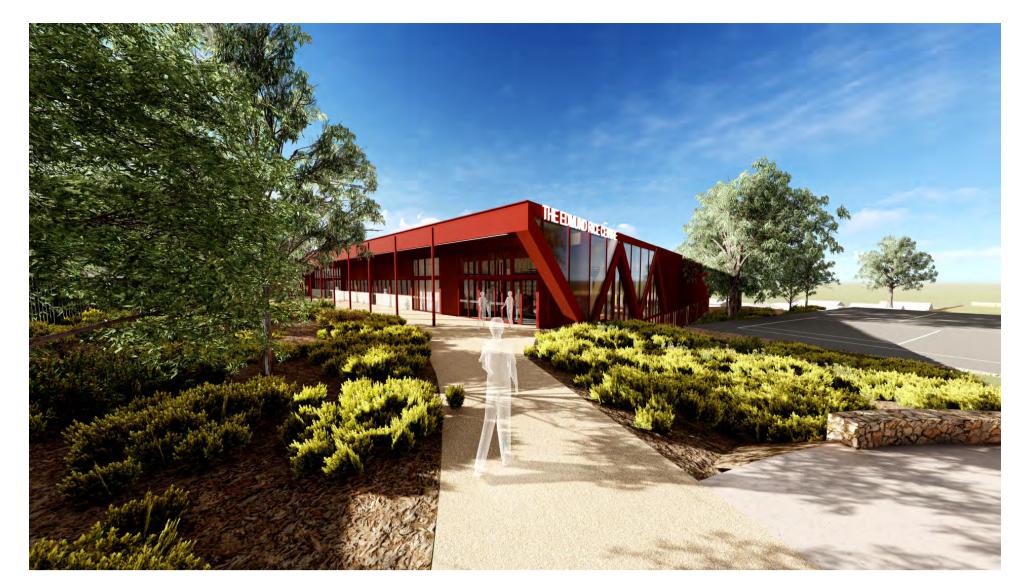

VIEW OF ENTRY FROM BRIDGING LANDSCAPE

OVERVIEW FROM NORTH

OVERVIEW FROM SOUTH

VIEW FROM LANDSCAPE

VIEW FROM CRAWLEY ST.

VIEW FROM CRAWLEY ST.

VIEW FROM LOWER COURTYARD

VIEW FROM 30B HOPETOUN RD

140 BOTANIC ROAD, WARRNAMBOOL, VICTORIA 3280

DRAWING TITLE 3D VIEWS

| ) | NORTH                | СНЕСКЕD<br>ТР | DRAWN TP / ZJC |
|---|----------------------|---------------|----------------|
|   |                      | DATE 02.05.23 | SCALE @ A1     |
|   | PROJECT NO. 20210078 | DRAWING NO.   | REVISION C     |