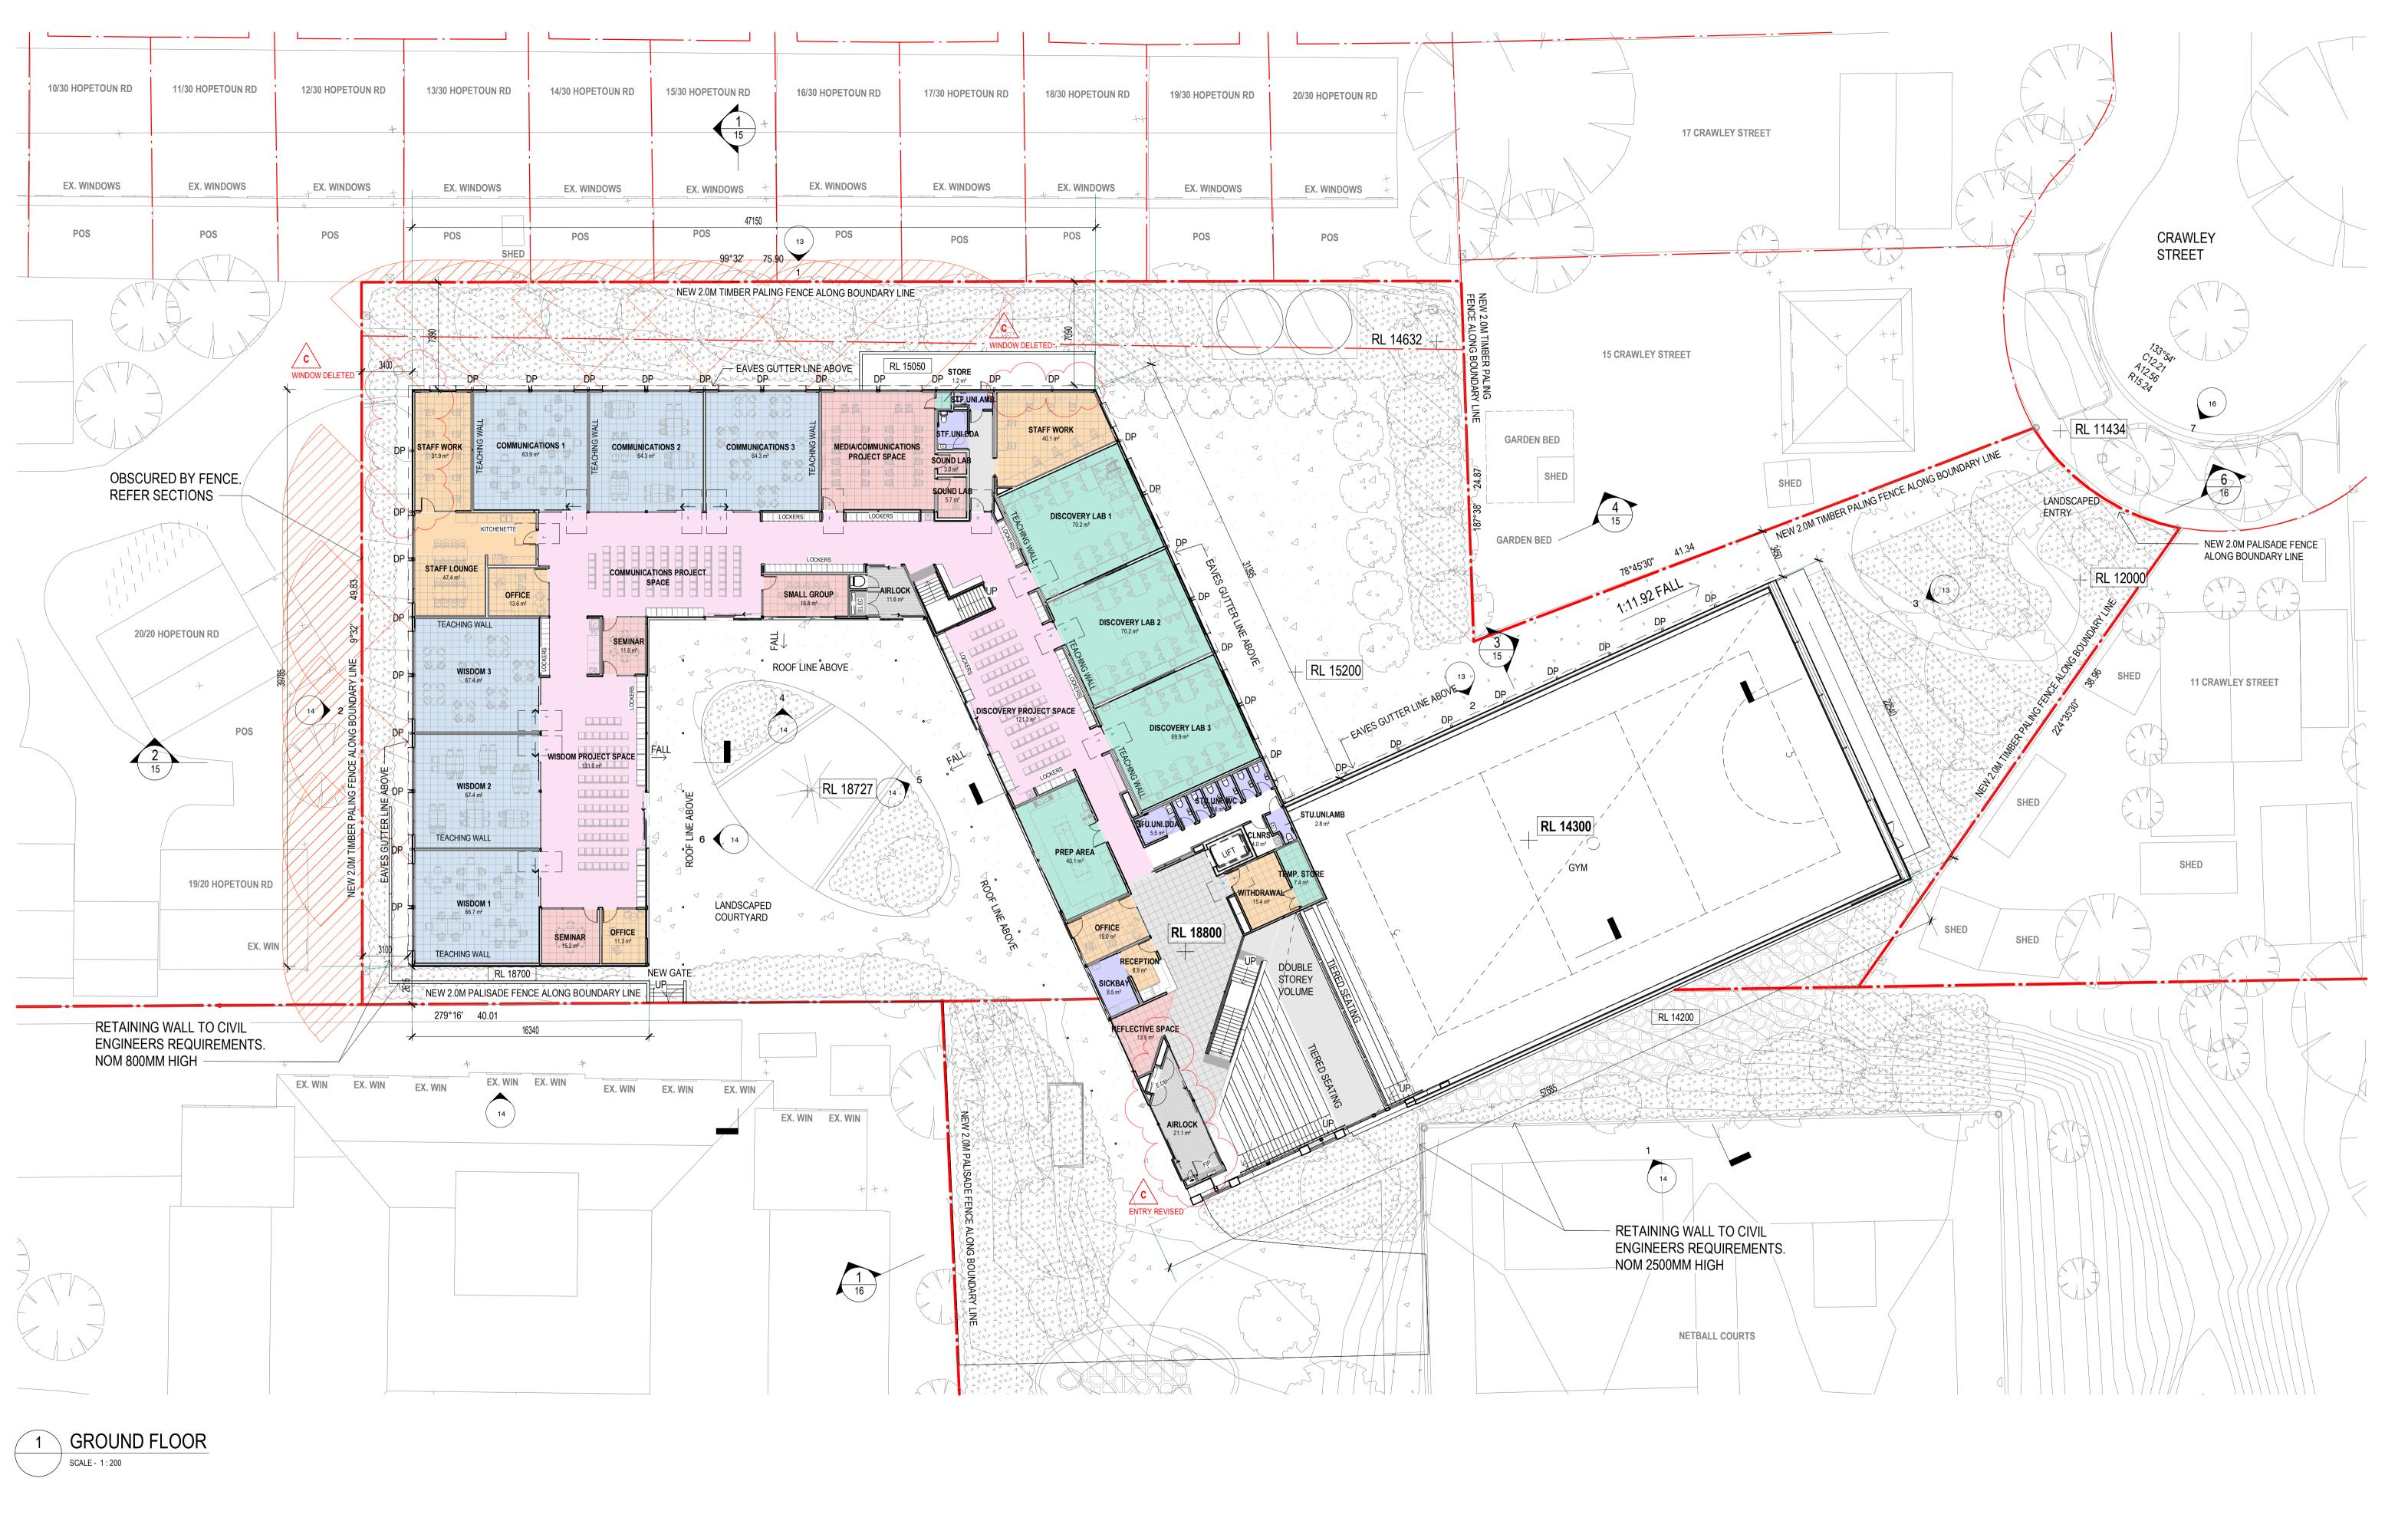

 
 Description
 Date

 TOWN PLANNING SUBMISSION
 29.09.22

 REVISED TP SET - RFI REPONSES
 01.12.22

 REVISED TP SET - FOR ENDORSEMENT
 02.05.23
 THE BUILDER SHALL CHECK AND VERIFY ALL DIMENSIONS, NOTATIONS AND THE LIKE ON SITE PRIOR TO THE COMMENCEMENT OF ANY BUILDING AND / OR EARTHWORKS. SHOULD ANY DISCREPANCY BETWEEN THE PLANNING and ENVIRONMENT ACT
Warrnambool PLANNING SCHEME

CLIENT
EMMANUEL COLLEGE 140 BOTANIC ROAD, WARRNAMBOOL, VICTORIA 3280 TP / ZJC TP DOCUMENTATION AND ANY OTHER WRITTEN DOCUMENT DIRECTLY RELATED TO THIS PROJECT ARISE, THE BUILDER SHALL NOTIFY THE ARCHITECT IN **TOWN PLANNING** WRITING, IMMEDIATELY FOR RESOLUTION. THIS OR ANY OTHER DRAWING FOR THIS PROJECT SHALL NOT BE SCALED. REFER TO THE ARCHITECT FOR DATE **PERMIT NO. PA2201869** SCALE @ A1 02.05.23 1:200 ANY CLARIFICATION. THIS DOCUMENT HAS BEEN PREPARED SOLELY FOR THE NOT FOR CONSTRUCTION EDMUND RICE - YEAR 9 CENTRE PURPOSES INTENDED AND REMAINS THE PROPERTY OF BALDASSO CORTES PTY LTD. THIS DRAWING AND RELATED DOCUMENTATION SHALL NOT BE ENDORSED PLAN FLOOR PLAN- GROUND **Sheet 12 of 20** PROJECT NO. DRAWING NO. REVISION MODIFIED IN ANY MANNER WHATSOEVER WITHOUT THE EXPRESSED WRITTEN PERMISSION OF BALDASSO CORTESE PTY LTD. THIS DRAWING IS COPYRIGHT PROTECTED © 2020 BALDASSO CORTESE PTY LTD. 20210078 T1-11 Signed: for MINISTER FOR PLANNING