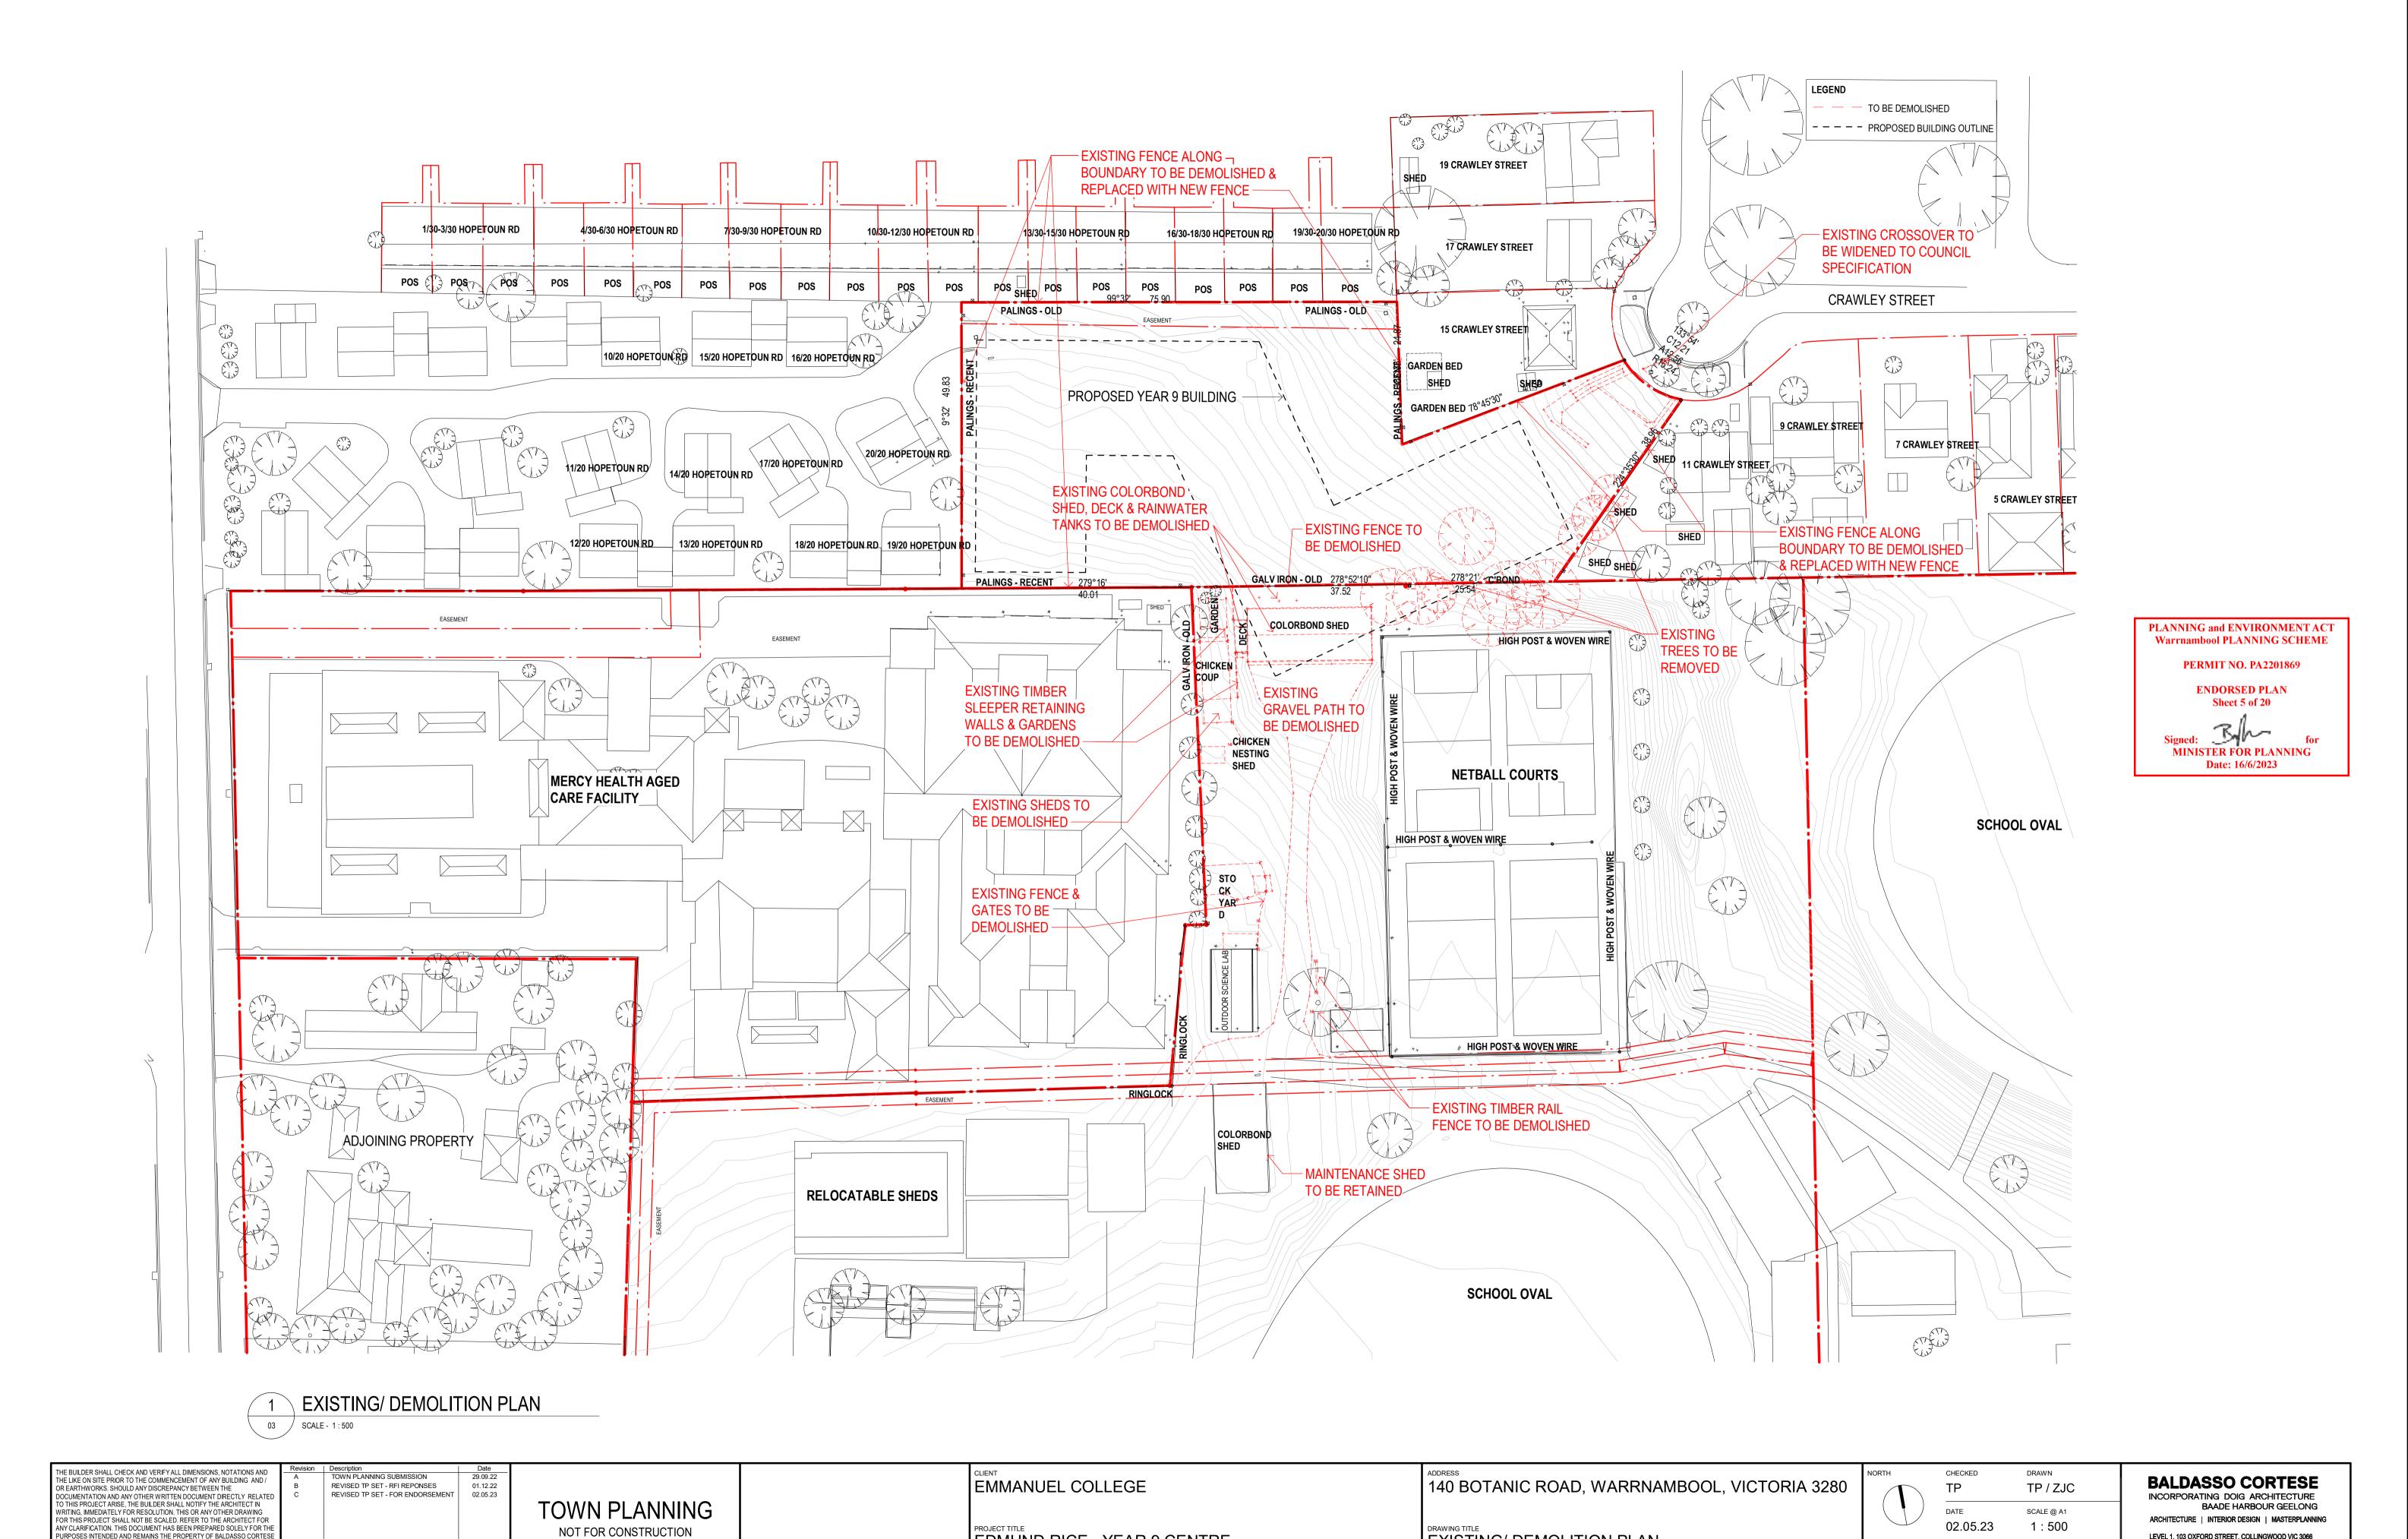

EDMUND RICE - YEAR 9 CENTRE

EXISTING/ DEMOLITION PLAN

LEVEL 1, 103 OXFORD STREET, COLLINGWOOD VIC 3066
(T) +61 3 9417 7555 www.bcarch.net admin@bcarch.net

PROJECT NO.

20210078

REVISION

DRAWING NO.

T1-04