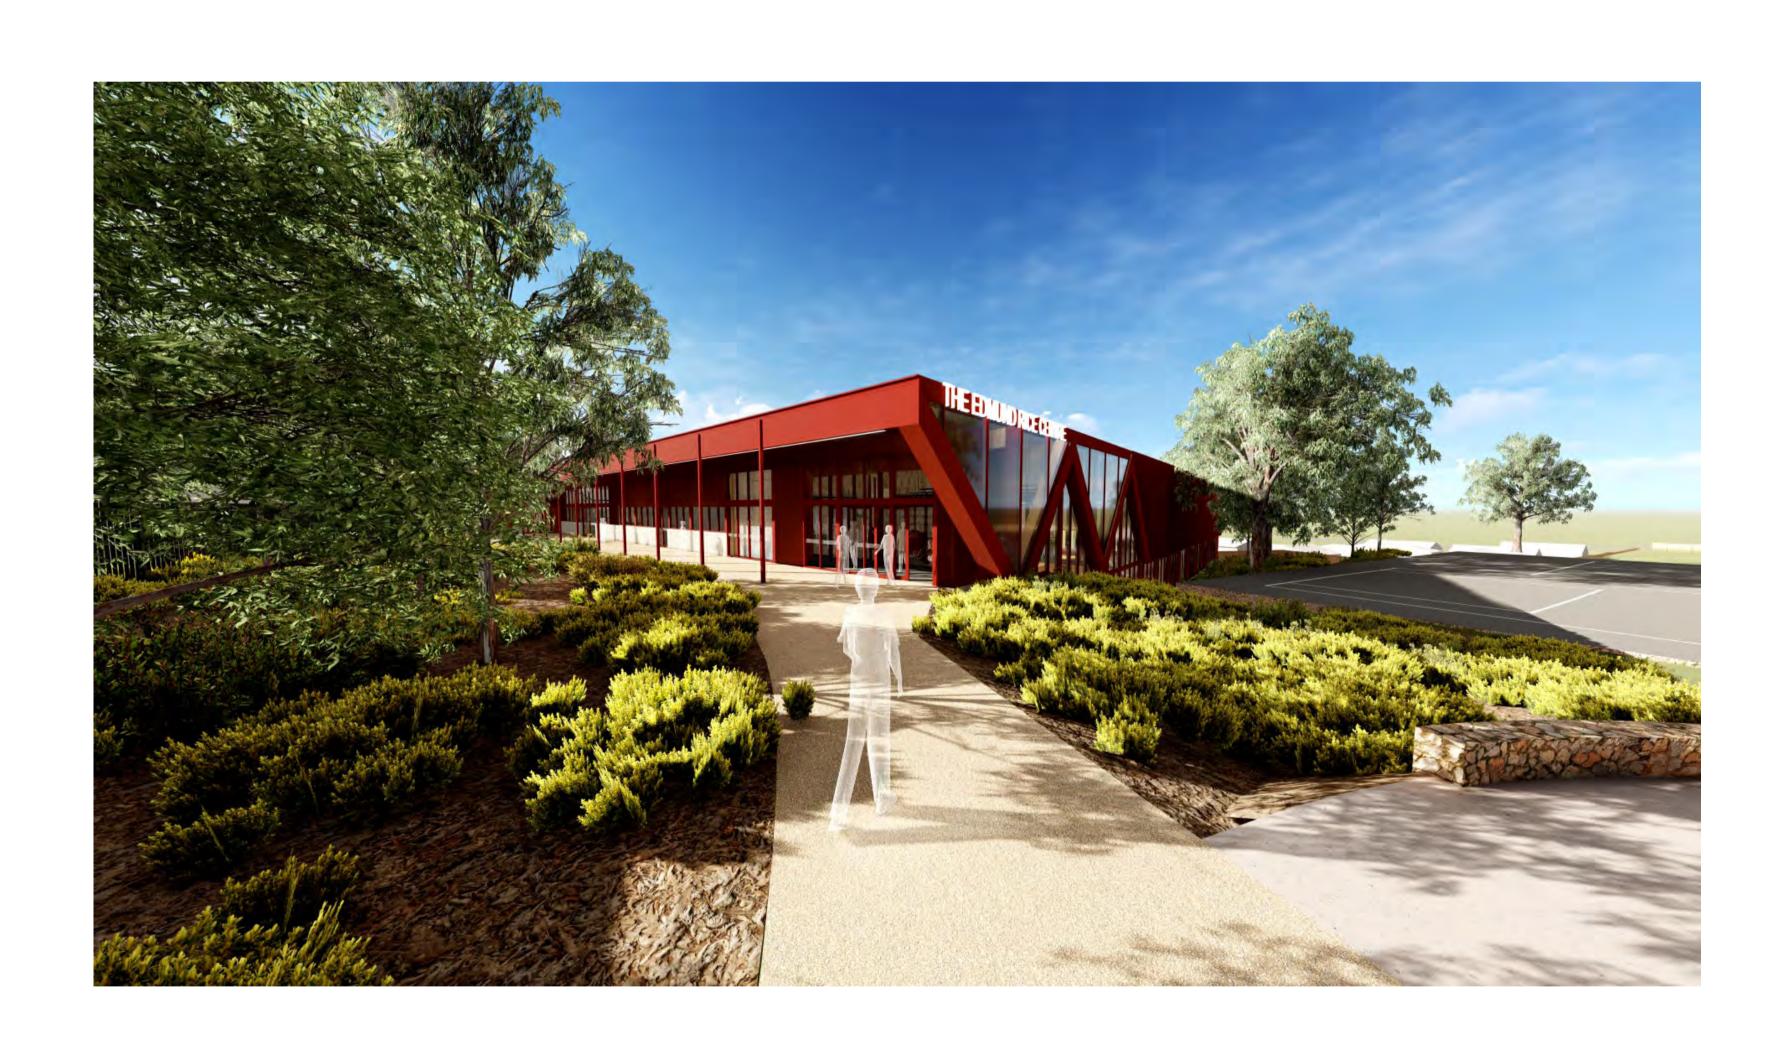

VIEW OF ENTRY FROM BRIDGING LANDSCAPE

OVERVIEW FROM NORTH

OVERVIEW FROM SOUTH

VIEW FROM LANDSCAPE

VIEW FROM CRAWLEY ST.

VIEW FROM CRAWLEY ST.

VIEW FROM LOWER COURTYARD

VIEW FROM 30B HOPETOUN RD

140 BOTANIC ROAD, WARRNAMBOOL, VICTORIA 3280

DRAWING TITLE 3D VIEWS

| ) | NORTH                | СНЕСКЕD<br>ТР | DRAWN TP / ZJC |
|---|----------------------|---------------|----------------|
|   |                      | DATE 02.05.23 | SCALE @ A1     |
|   | PROJECT NO. 20210078 | DRAWING NO.   | REVISION C     |