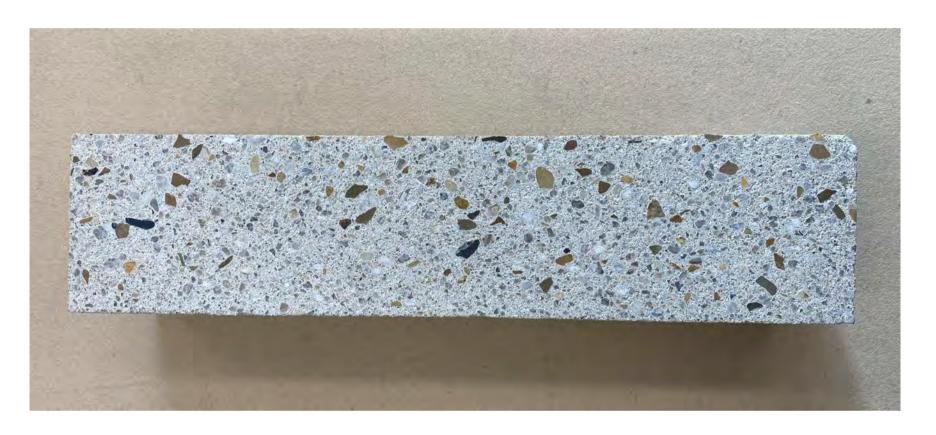

| CODE  | LEGEND                                                                                                                   | COLOUR   |
|-------|--------------------------------------------------------------------------------------------------------------------------|----------|
| CD-01 | COLOURBOND PROFILED WALL CLADDING                                                                                        | RED      |
| PA-01 | PAINT FINISH                                                                                                             | RED      |
| PC-01 | METAL DOOR & WINDOW FRAMES/ EXTERNAL DOOR PANEL AND FRAMES ROOF PARAPET CAPPING & GUTTERS EXTERNAL EXPOSED STEEL COLUMNS | RED      |
| SC-01 | POWDERCOATED WINDOW SHROUDS                                                                                              | RED      |
| RF-01 | COLOURBOND ROOF SHEET                                                                                                    | RED      |
| DP-01 | DOWNPIPES                                                                                                                | RED      |
| GS-01 | DOUBLE GLAZING                                                                                                           | MID GREY |
| PA-02 | PAINT FINISH                                                                                                             | MID GREY |
| BL-01 | BLOCKWORK WALL HONE FINISH                                                                                               | NATURAL  |
| LV-01 | POWDERCOATED LOUVRE                                                                                                      | RED      |

COLORBOND COLOUR: WINWARD RED

BLOCKWORK WITH HONE FINISH SUPPLIER: NATIONAL MASONRY COLOUR: ALABASTER

| THE BUILDER SHALL CHECK AND VERIFY ALL DIMENSIONS, NOTATIONS AND                                                                   | T- |
|------------------------------------------------------------------------------------------------------------------------------------|----|
| THE LIKE ON SITE PRIOR TO THE COMMENCEMENT OF ANY BUILDING AND / OR EARTHWORKS. SHOULD ANY DISCREPANCY BETWEEN THE                 |    |
| DOCUMENTATION AND ANY OTHER WRITTEN DOCUMENT DIRECTLY RELATED<br>TO THIS PROJECT ARISE, THE BUILDER SHALL NOTIFY THE ARCHITECT IN  |    |
| WRITING, IMMEDIATELY FOR RESOLUTION. THIS OR ANY OTHER DRAWING                                                                     | l  |
| FOR THIS PROJECT SHALL NOT BE SCALED. REFER TO THE ARCHITECT FOR ANY CLARIFICATION. THIS DOCUMENT HAS BEEN PREPARED SOLELY FOR THE |    |
| PURPOSES INTENDED AND REMAINS THE PROPERTY OF BALDASSO CORTESE PTY LTD. THIS DRAWING AND RELATED DOCUMENTATION SHALL NOT BE        |    |
| MODIFIED IN ANY MANNER WHATSOEVER WITHOUT THE EXPRESSED                                                                            |    |
| WRITTEN PERMISSION OF BALDASSO CORTESE PTY LTD. THIS DRAWING IS COPYRIGHT PROTECTED © 2020 BALDASSO CORTESE PTY LTD.               |    |
|                                                                                                                                    |    |