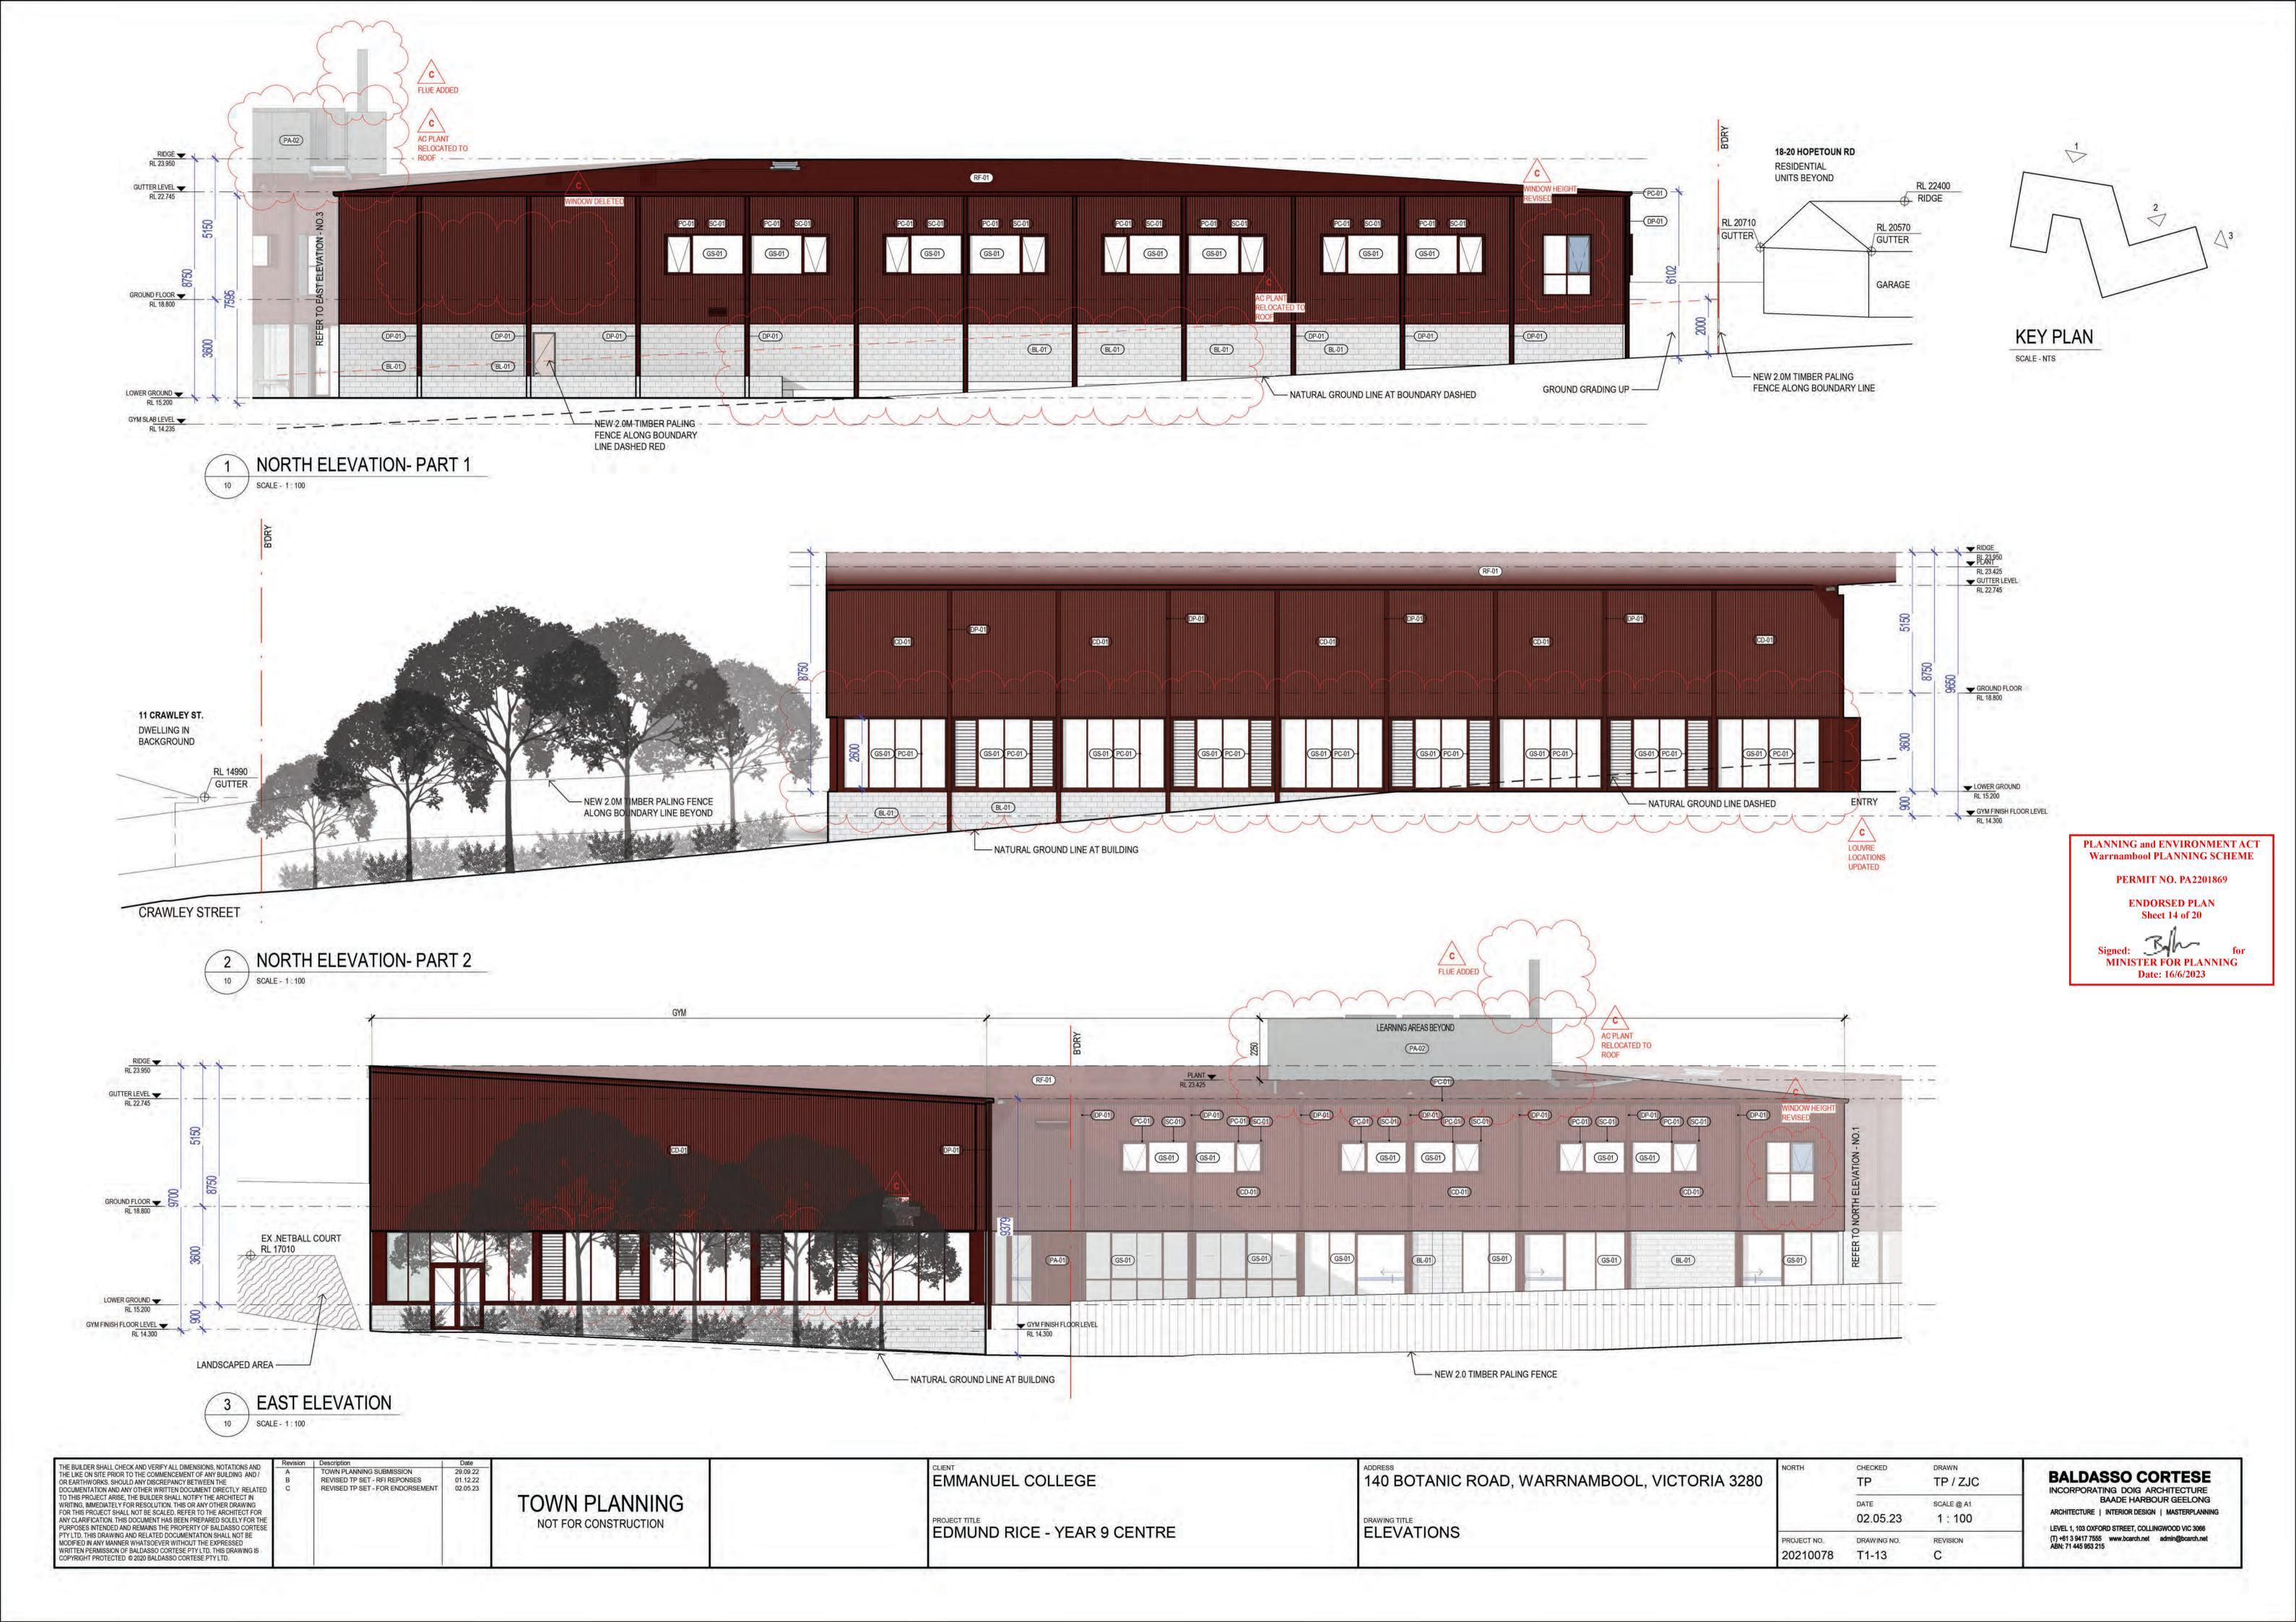

| CODE  | LEGEND                                                                                                                   | COLOUR   |
|-------|--------------------------------------------------------------------------------------------------------------------------|----------|
| CD-01 | COLOURBOND PROFILED WALL CLADDING                                                                                        | RED      |
| PA-01 | PAINT FINISH                                                                                                             | RED      |
| PC-01 | METAL DOOR & WINDOW FRAMES/ EXTERNAL DOOR PANEL AND FRAMES ROOF PARAPET CAPPING & GUTTERS EXTERNAL EXPOSED STEEL COLUMNS | RED      |
| SC-01 | POWDERCOATED WINDOW SHROUDS                                                                                              | RED      |
| RF-01 | COLOURBOND ROOF SHEET                                                                                                    | RED      |
| DP-01 | DOWNPIPES                                                                                                                | RED      |
| GS-01 | DOUBLE GLAZING                                                                                                           | MID GREY |
| PA-02 | PAINT FINISH                                                                                                             | MID GREY |
| BL-01 | BLOCKWORK WALL HONE FINISH                                                                                               | NATURAL  |
| LV-01 | POWDERCOATED LOUVRE                                                                                                      | RED      |

COLORBOND COLOUR: WINWARD RED

BLOCKWORK WITH HONE FINISH SUPPLIER: NATIONAL MASONRY COLOUR: ALABASTER

| THE BUILDER SHALL CHECK AND VERIFY ALL DIMENSIONS, NOTATIONS AND                                                                   | T- |
|------------------------------------------------------------------------------------------------------------------------------------|----|
| THE LIKE ON SITE PRIOR TO THE COMMENCEMENT OF ANY BUILDING AND / OR EARTHWORKS. SHOULD ANY DISCREPANCY BETWEEN THE                 |    |
| DOCUMENTATION AND ANY OTHER WRITTEN DOCUMENT DIRECTLY RELATED<br>TO THIS PROJECT ARISE, THE BUILDER SHALL NOTIFY THE ARCHITECT IN  |    |
| WRITING, IMMEDIATELY FOR RESOLUTION. THIS OR ANY OTHER DRAWING                                                                     | l  |
| FOR THIS PROJECT SHALL NOT BE SCALED. REFER TO THE ARCHITECT FOR ANY CLARIFICATION. THIS DOCUMENT HAS BEEN PREPARED SOLELY FOR THE |    |
| PURPOSES INTENDED AND REMAINS THE PROPERTY OF BALDASSO CORTESE PTY LTD. THIS DRAWING AND RELATED DOCUMENTATION SHALL NOT BE        |    |
| MODIFIED IN ANY MANNER WHATSOEVER WITHOUT THE EXPRESSED                                                                            |    |
| WRITTEN PERMISSION OF BALDASSO CORTESE PTY LTD. THIS DRAWING IS COPYRIGHT PROTECTED © 2020 BALDASSO CORTESE PTY LTD.               |    |
|                                                                                                                                    |    |