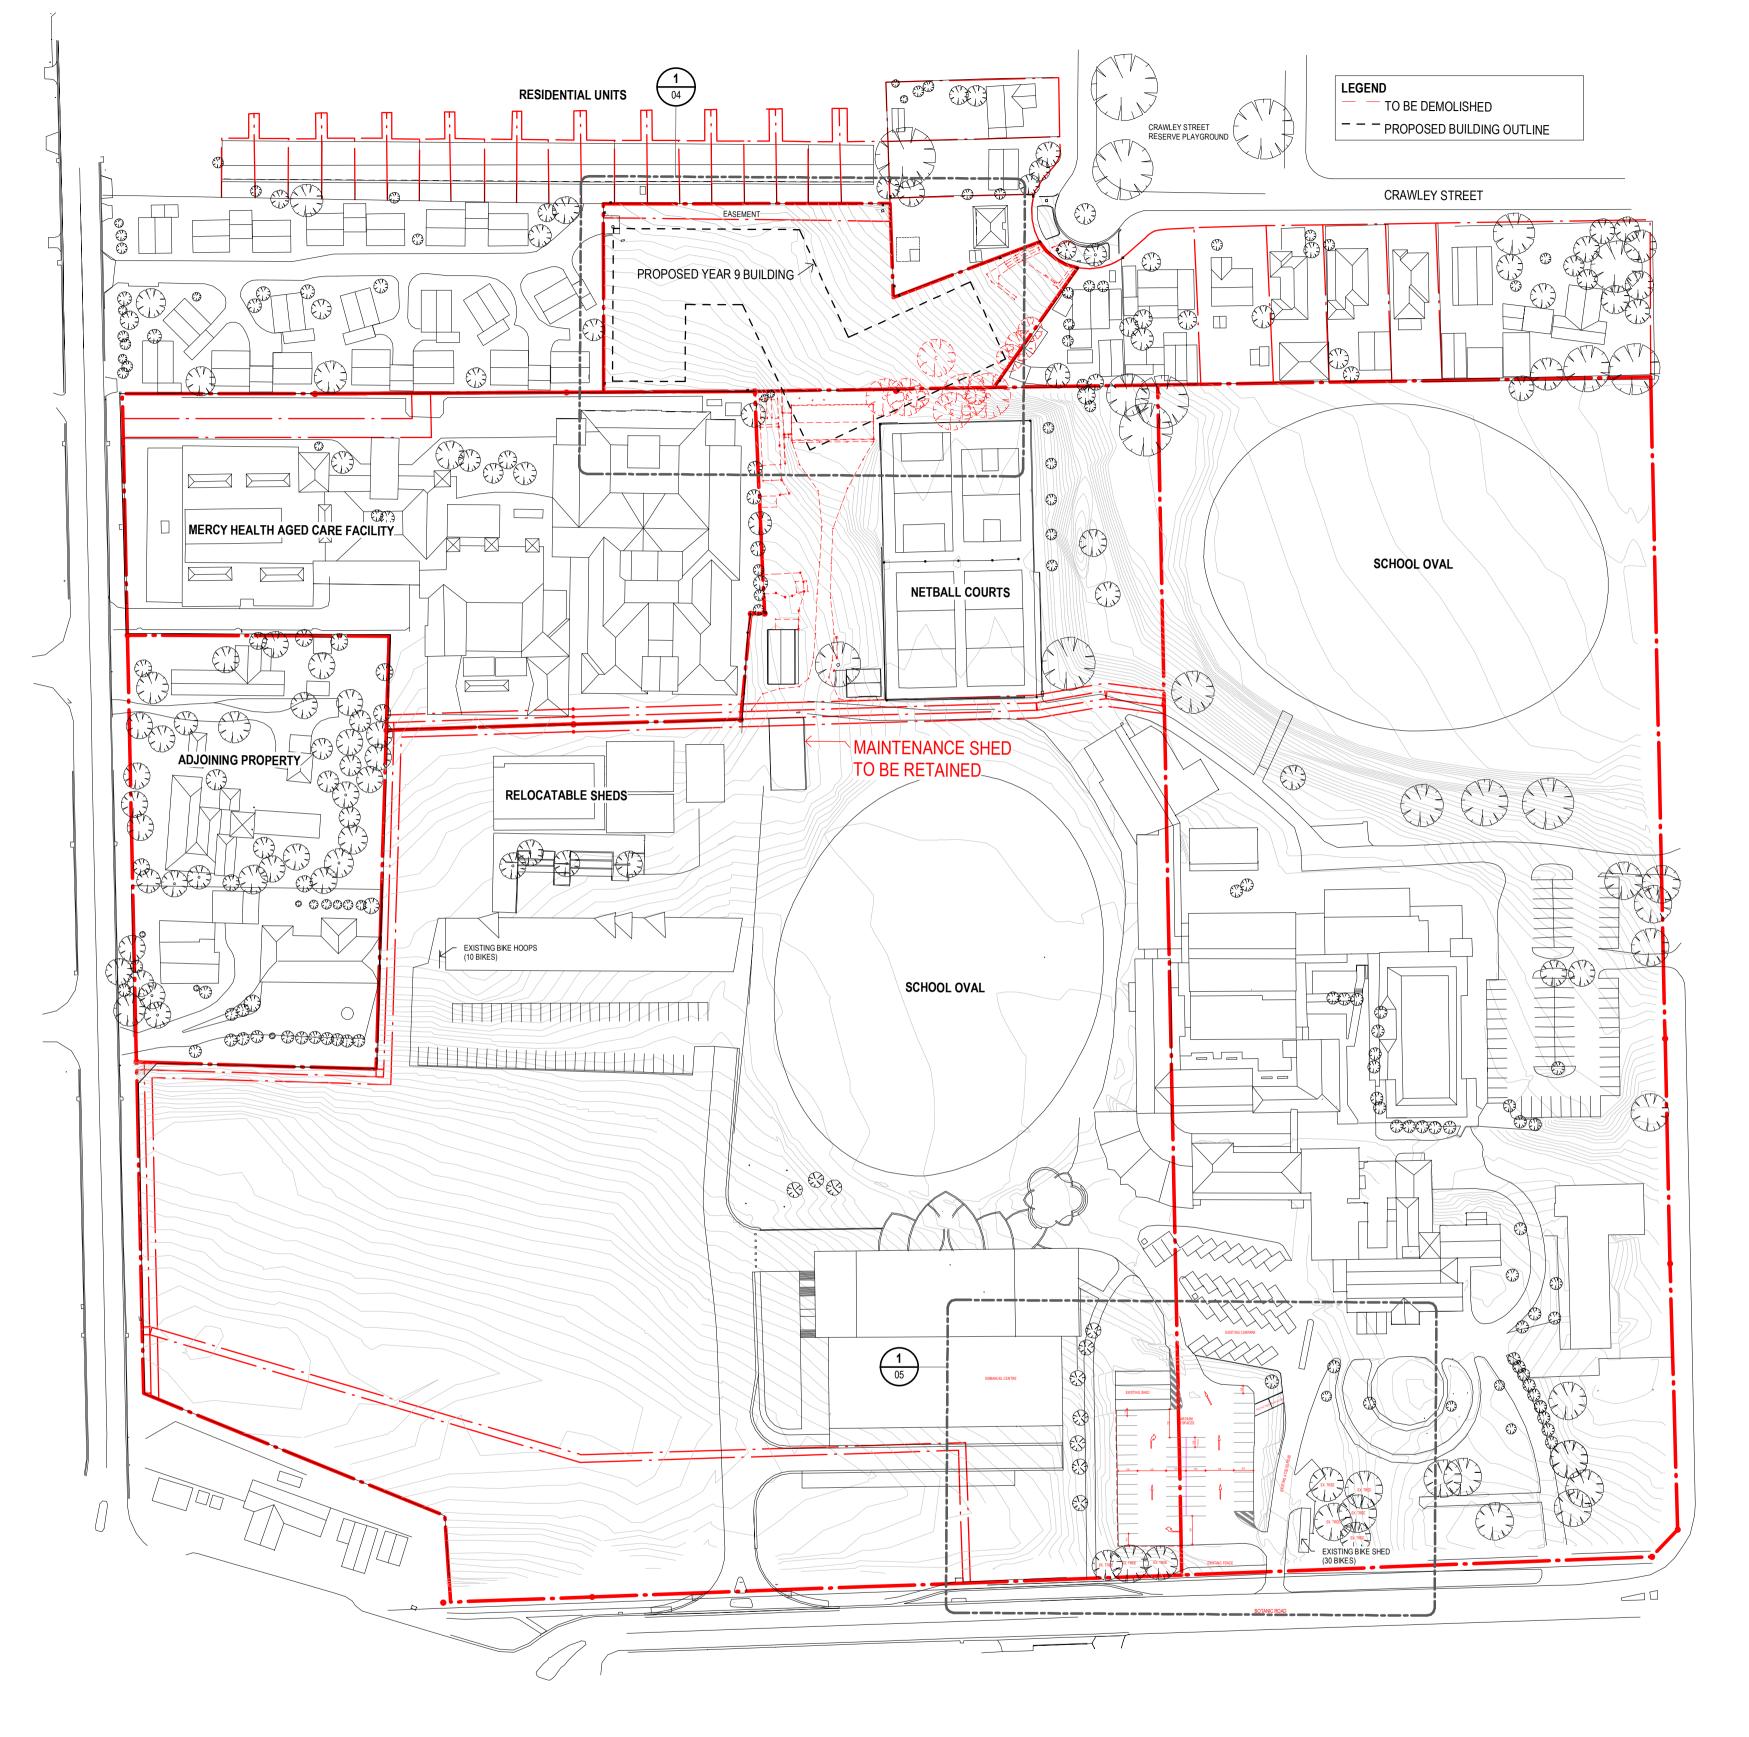

Revision | Description
A | TOWN PLANNING SUBMISSION

TOWN PLANNING
NOT FOR CONSTRUCTION

EMMANUEL COLLEGE

EDMUND RICE - YEAR 9 CENTRE

140 BOTANIC ROAD, WARRNAMBOOL, VICTORIA 3280

EXISTING/ DEMOLITION PLAN

| NORTH       | CHECKED     | DRAWN      |  |
|-------------|-------------|------------|--|
|             | TP          | CN         |  |
|             | DATE        | SCALE @ A1 |  |
|             | 29.09.22    | 1:1000     |  |
| PROJECT NO. | DRAWING NO. | REVISION   |  |
| 20210078    | T1-03       | Α          |  |