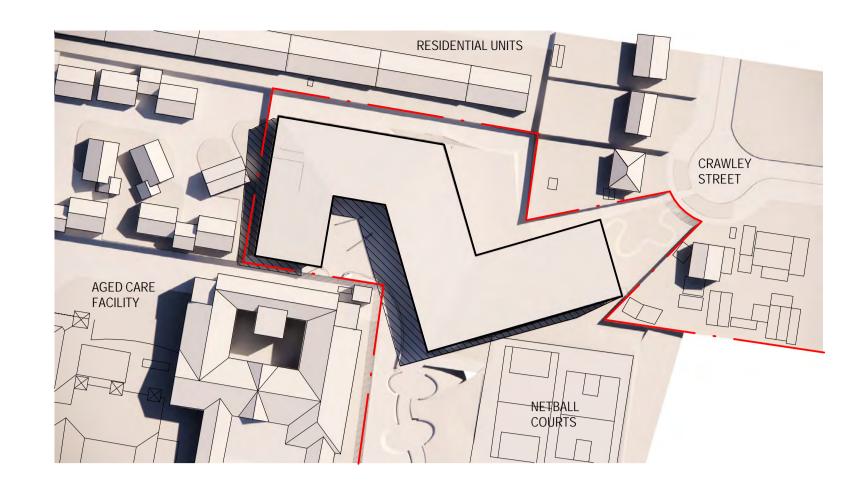

CLIENT
EMMANUEL COLLEGE 140 BOTANIC ROAD, WARRNAMBOOL, VICTORIA 3280 TP / ZJC TP DOCUMENTATION AND ANY OTHER WRITTEN DOCUMENT DIRECTLY RELATED TO THIS PROJECT ARISE, THE BUILDER SHALL NOTIFY THE ARCHITECT IN **TOWN PLANNING** WRITING, IMMEDIATELY FOR RESOLUTION. THIS OR ANY OTHER DRAWING FOR THIS PROJECT SHALL NOT BE SCALED. REFER TO THE ARCHITECT FOR DATE **PERMIT NO. PA2201869** SCALE @ A1 02.05.23 1:200 ANY CLARIFICATION. THIS DOCUMENT HAS BEEN PREPARED SOLELY FOR THE NOT FOR CONSTRUCTION EDMUND RICE - YEAR 9 CENTRE PURPOSES INTENDED AND REMAINS THE PROPERTY OF BALDASSO CORTES PTY LTD. THIS DRAWING AND RELATED DOCUMENTATION SHALL NOT BE ENDORSED PLAN FLOOR PLAN- GROUND **Sheet 12 of 20** PROJECT NO. DRAWING NO. REVISION MODIFIED IN ANY MANNER WHATSOEVER WITHOUT THE EXPRESSED WRITTEN PERMISSION OF BALDASSO CORTESE PTY LTD. THIS DRAWING IS COPYRIGHT PROTECTED © 2020 BALDASSO CORTESE PTY LTD. 20210078 T1-11 Signed: for MINISTER FOR PLANNING