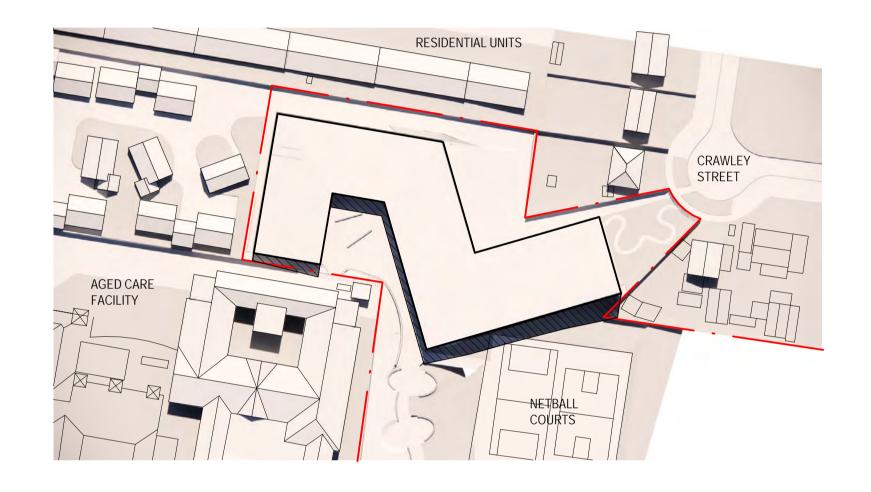

CLIENT
EMMANUEL COLLEGE 140 BOTANIC ROAD, WARRNAMBOOL, VICTORIA 3280 TP / ZJC TP DOCUMENTATION AND ANY OTHER WRITTEN DOCUMENT DIRECTLY RELATED TO THIS PROJECT ARISE, THE BUILDER SHALL NOTIFY THE ARCHITECT IN **TOWN PLANNING** WRITING, IMMEDIATELY FOR RESOLUTION. THIS OR ANY OTHER DRAWING FOR THIS PROJECT SHALL NOT BE SCALED. REFER TO THE ARCHITECT FOR DATE **PERMIT NO. PA2201869** SCALE @ A1 02.05.23 1:200 ANY CLARIFICATION. THIS DOCUMENT HAS BEEN PREPARED SOLELY FOR THE NOT FOR CONSTRUCTION EDMUND RICE - YEAR 9 CENTRE PURPOSES INTENDED AND REMAINS THE PROPERTY OF BALDASSO CORTES PTY LTD. THIS DRAWING AND RELATED DOCUMENTATION SHALL NOT BE ENDORSED PLAN FLOOR PLAN- GROUND **Sheet 12 of 20** PROJECT NO. DRAWING NO. REVISION MODIFIED IN ANY MANNER WHATSOEVER WITHOUT THE EXPRESSED WRITTEN PERMISSION OF BALDASSO CORTESE PTY LTD. THIS DRAWING IS COPYRIGHT PROTECTED © 2020 BALDASSO CORTESE PTY LTD. 20210078 T1-11 Signed: for MINISTER FOR PLANNING