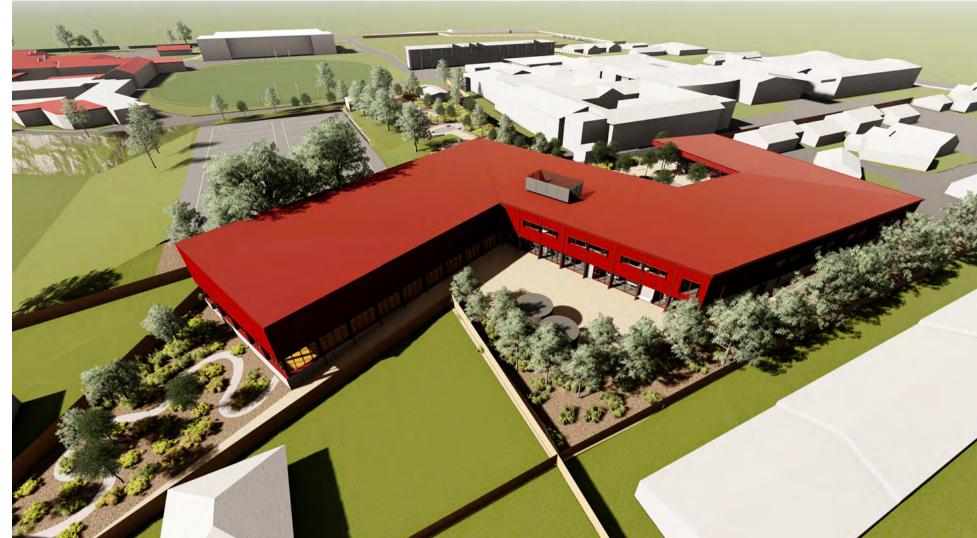

VIEW OF ENTRY FROM BRIDGING LANDSCAPE

OVERVIEW FROM NORTH

OVERVIEW FROM SOUTH

VIEW FROM LANDSCAPE

VIEW FROM CRAWLEY ST.

VIEW FROM CRAWLEY ST.

VIEW FROM LOWER COURTYARD

VIEW FROM 30B HOPETOUN RD

140 BOTANIC ROAD, WARRNAMBOOL, VICTORIA 3280

DRAWING TITLE 3D VIEWS

| ) | NORTH                | СНЕСКЕD<br>ТР | DRAWN TP / ZJC |
|---|----------------------|---------------|----------------|
|   |                      | DATE 02.05.23 | SCALE @ A1     |
|   | PROJECT NO. 20210078 | DRAWING NO.   | REVISION C     |