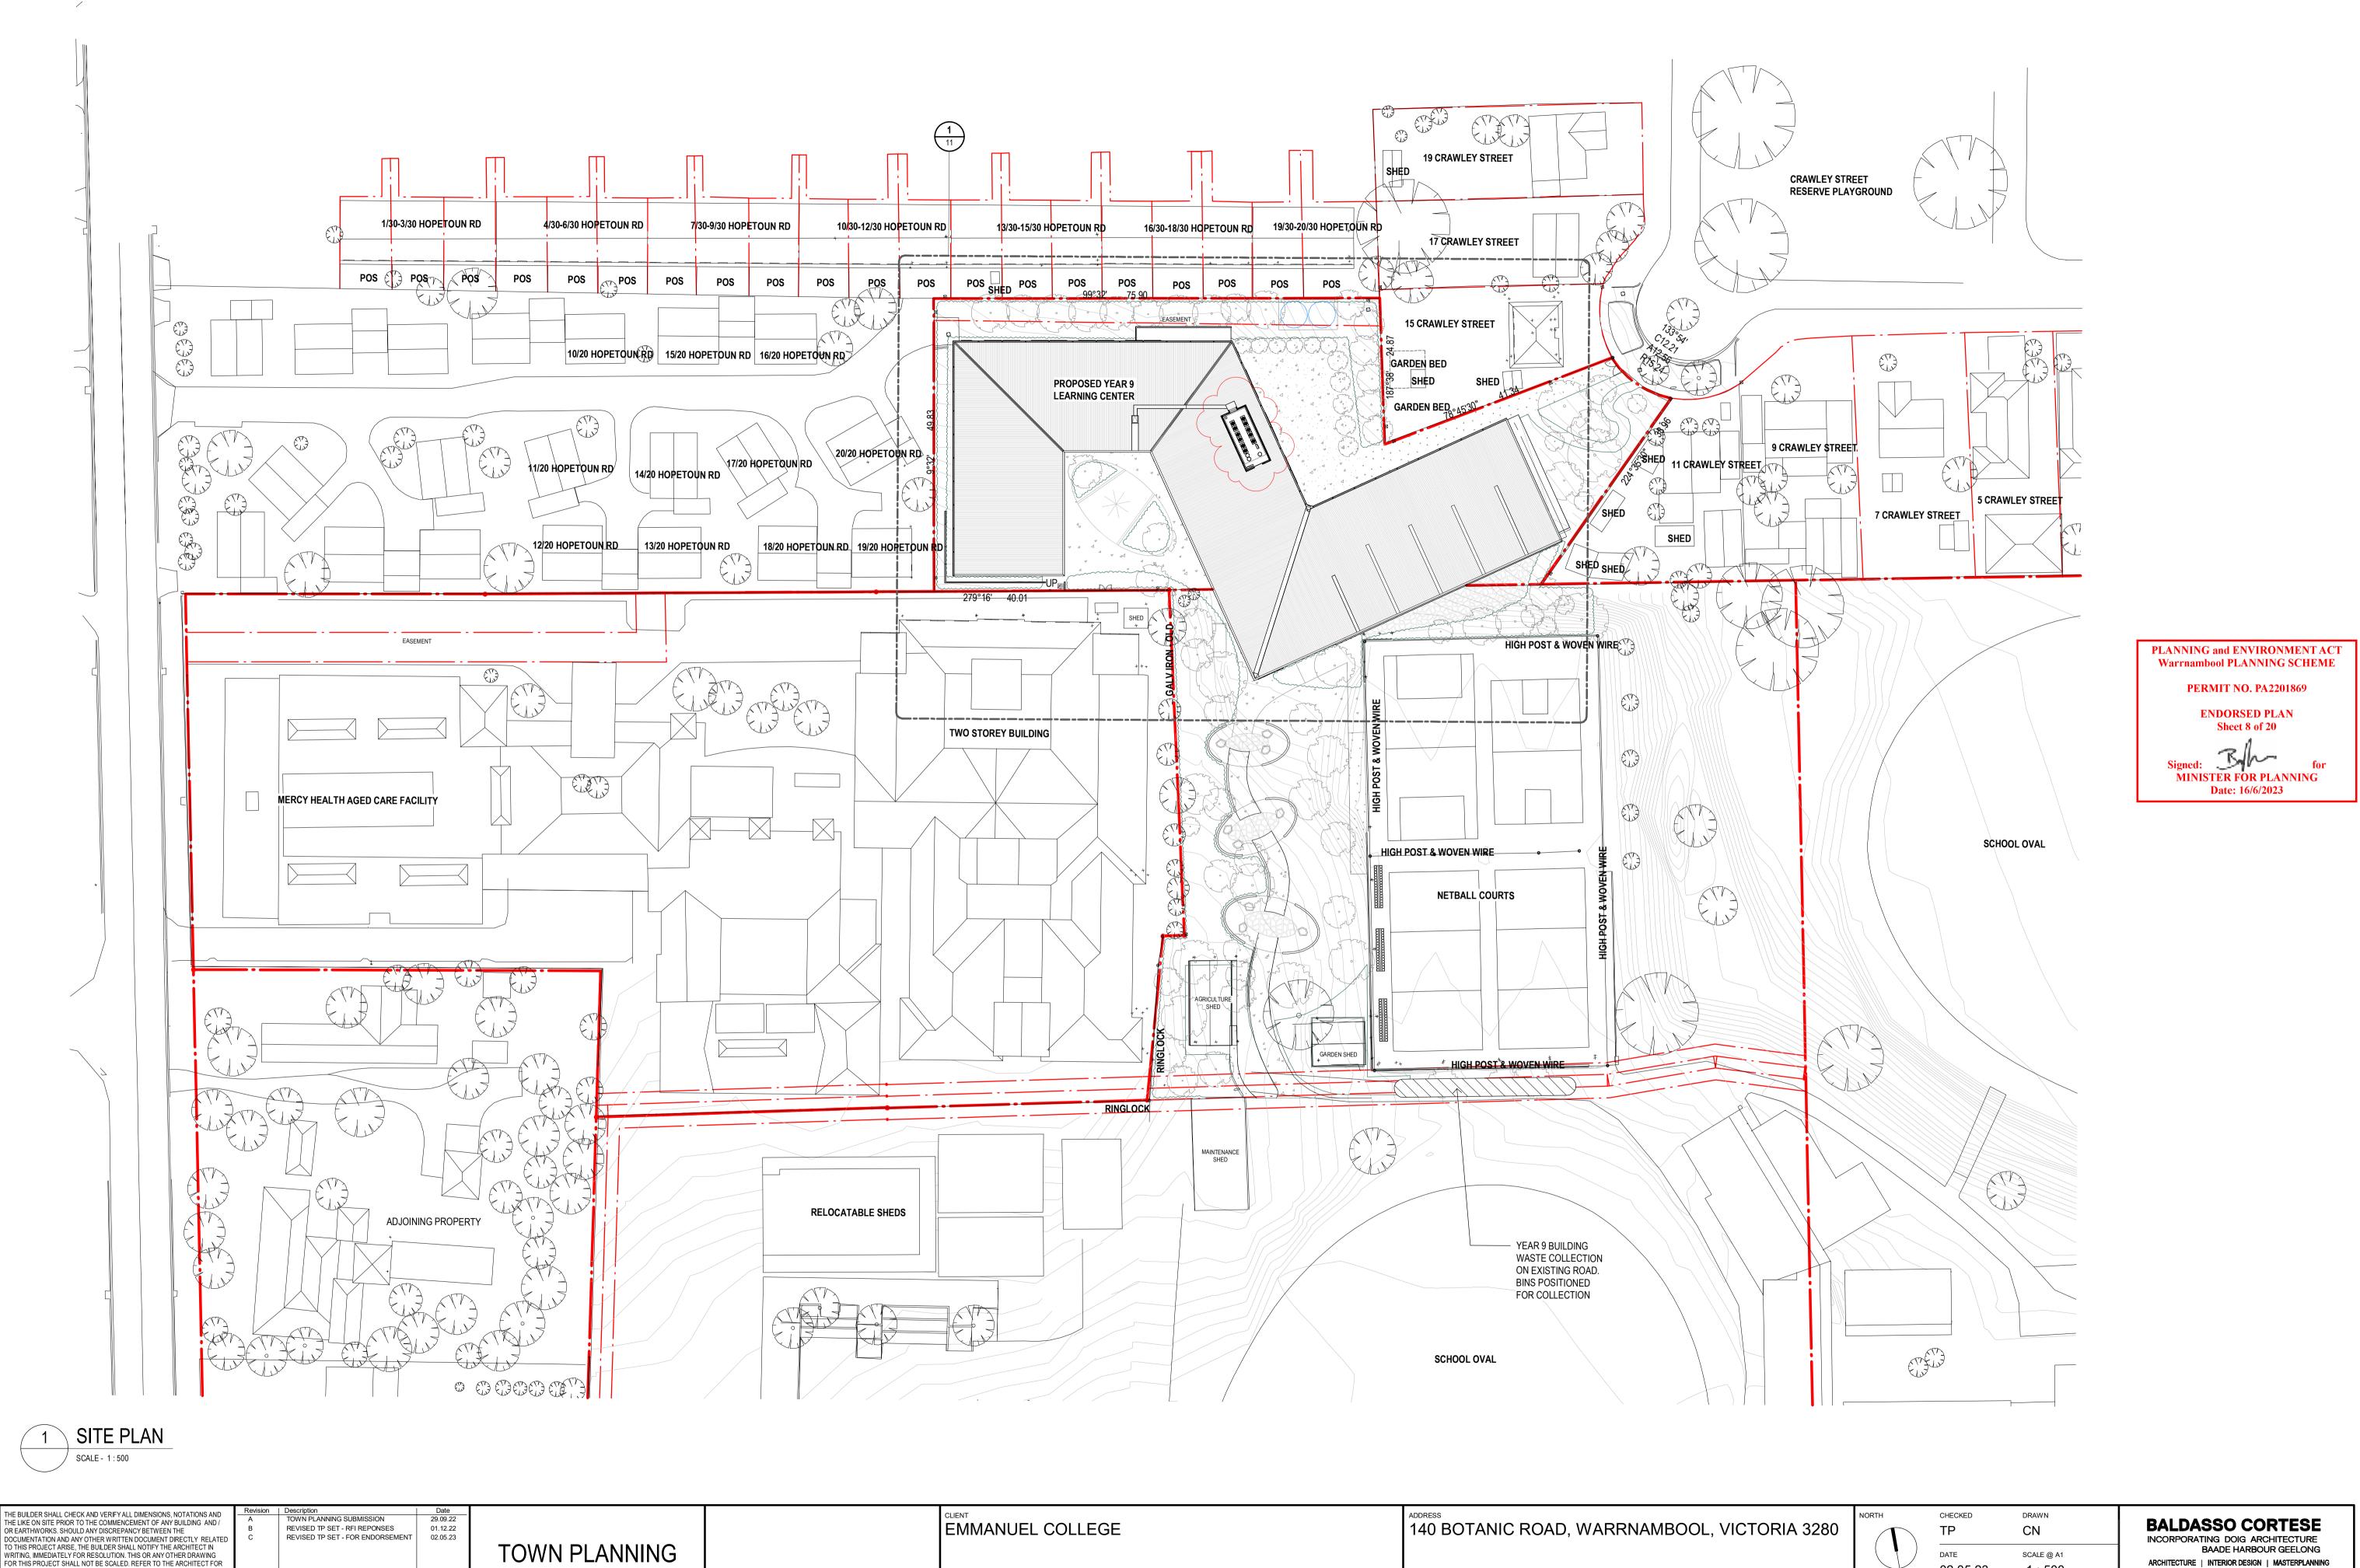

 Revision
 Description
 Date

 A
 TOWN PLANNING SUBMISSION
 29.09.22

 B
 REVISED TP SET - FOR ENDORSEMENT
 02.05.23

TOWN PLANNING
NOT FOR CONSTRUCTION

EMMANUEL COLLEGE

PROJECT TITLE EDMUND RICE - YEAR 9 CENTRE

140 BOTANIC ROAD, WARRNAMBOOL, VICTORIA 3280

SITE PLAN

| NORTH                | CHECKED<br>TP | drawn<br><b>CN</b>  |  |
|----------------------|---------------|---------------------|--|
|                      | DATE 02.05.23 | SCALE @ A1<br>1:200 |  |
| PROJECT NO. 20210078 | DRAWING NO.   | REVISION<br>B       |  |