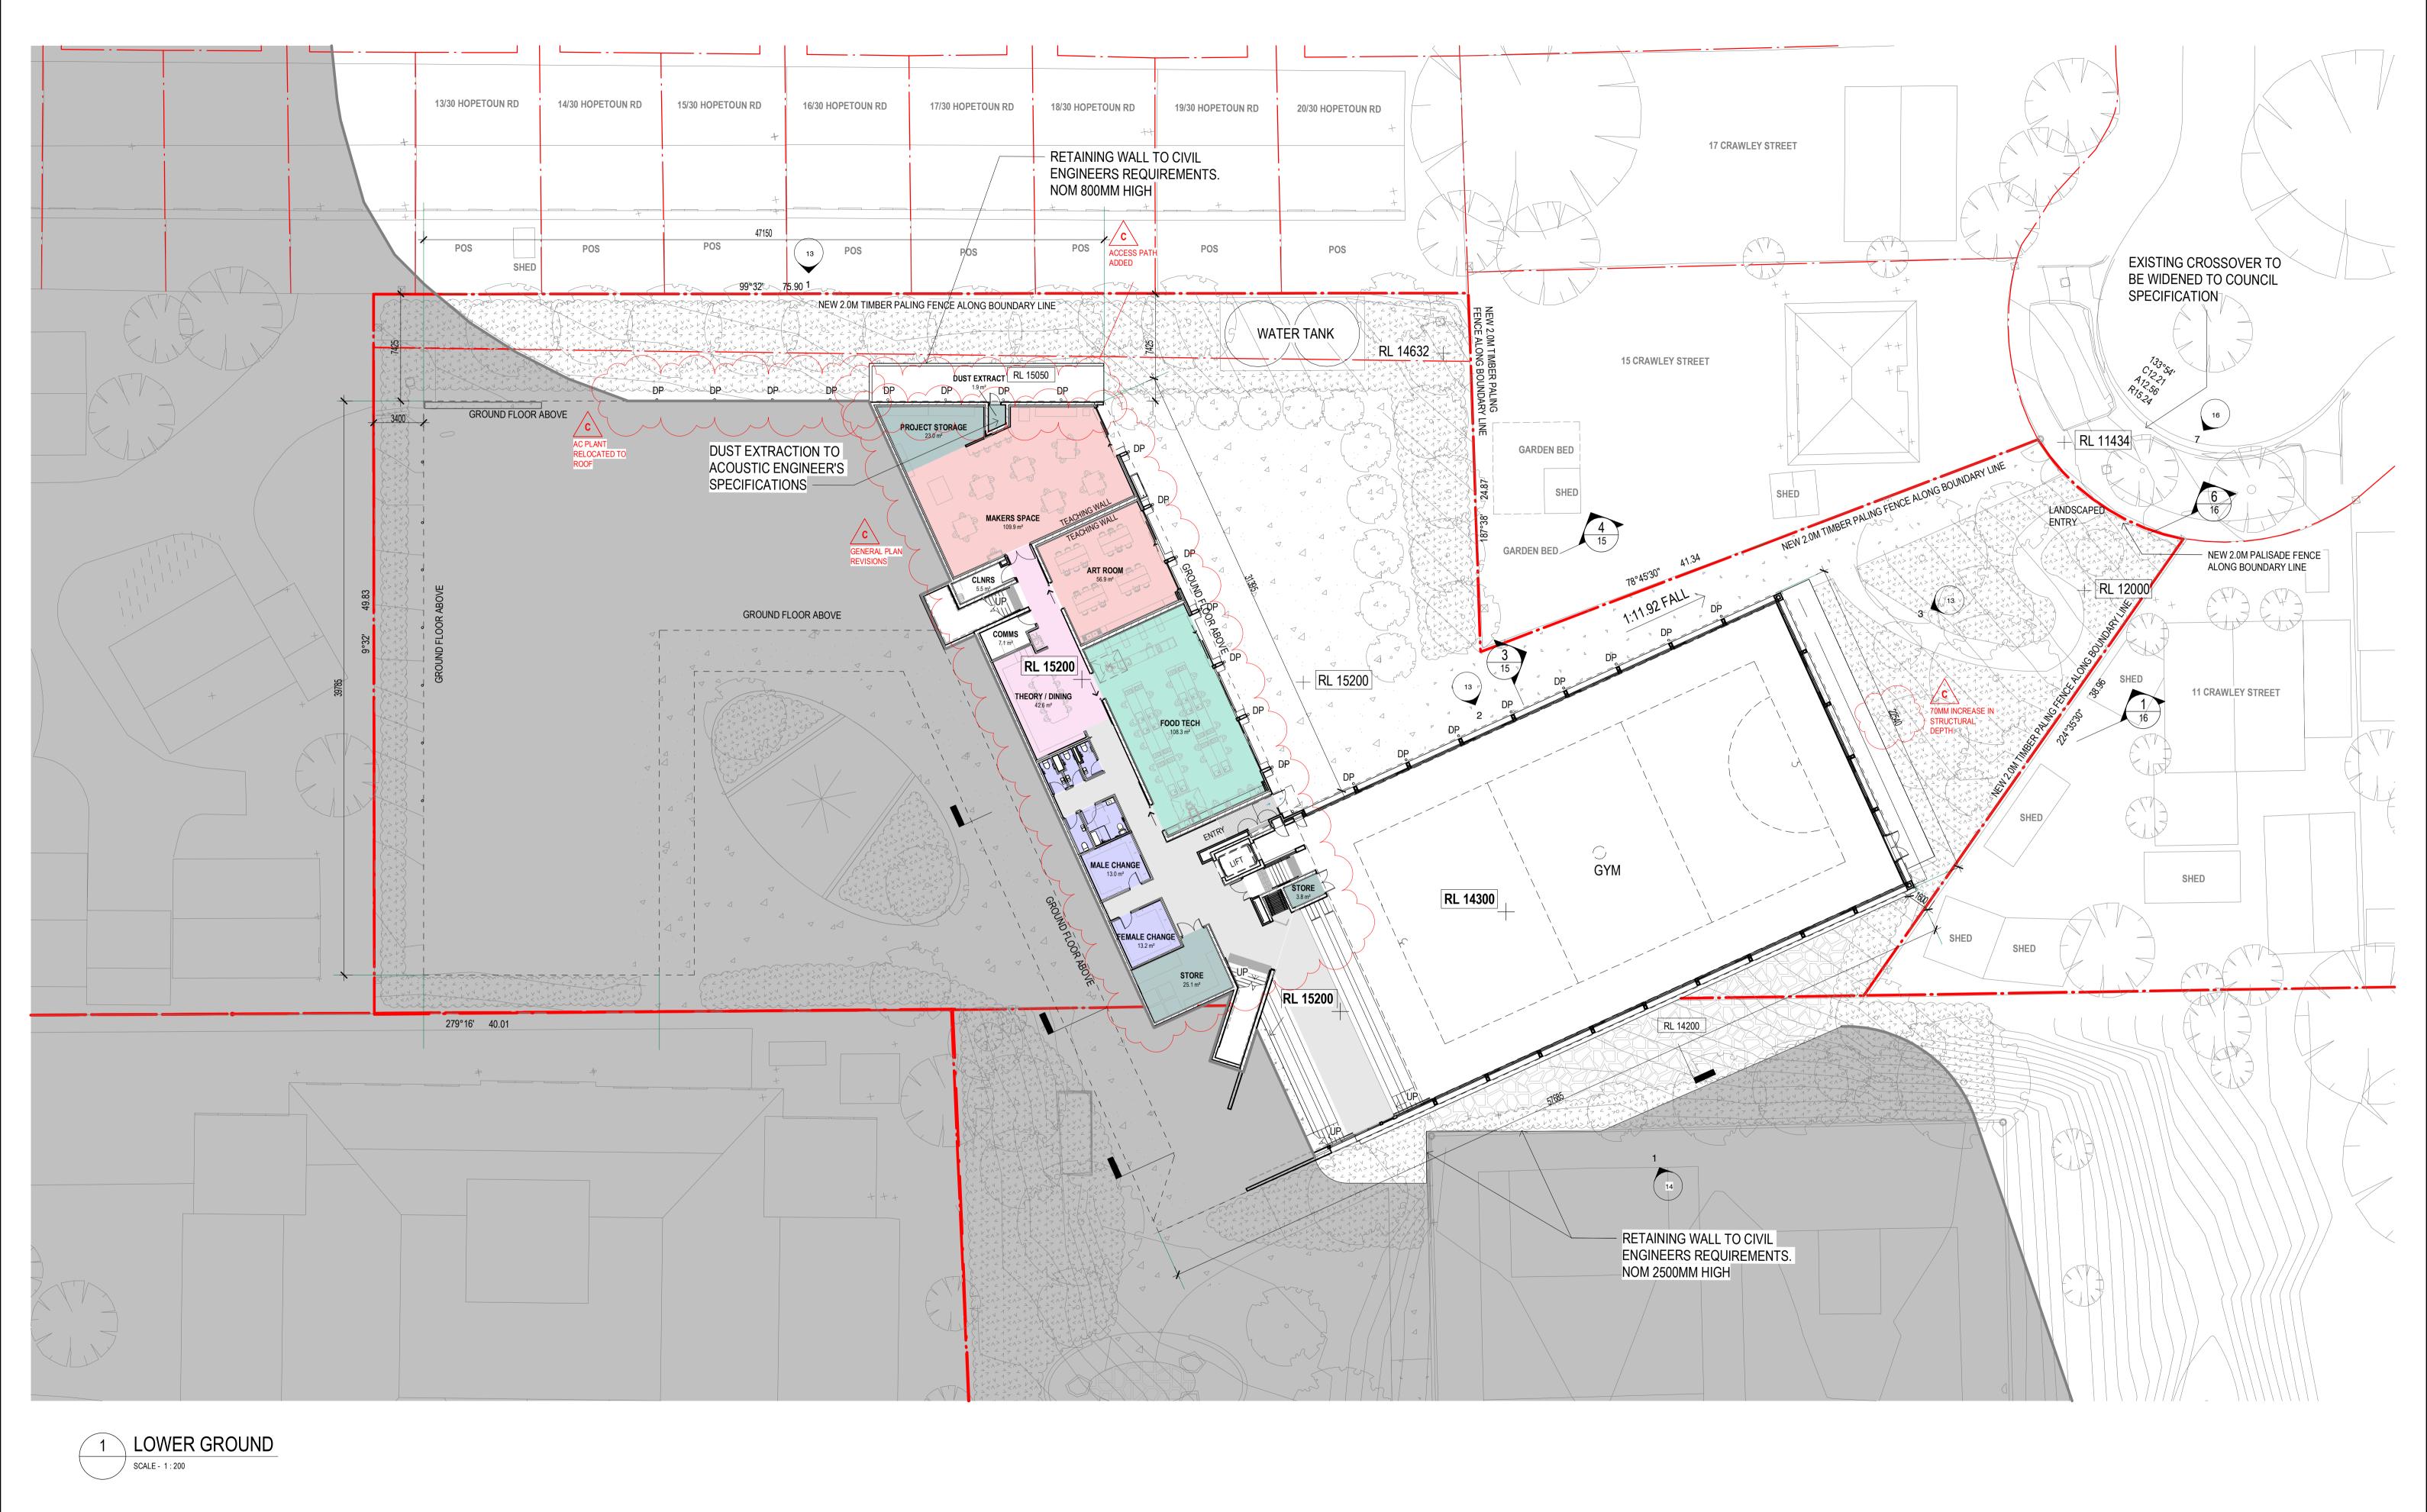

PERMIT NO. PA2201869

ENDORSED PLAN
Sheet 11 of 20

Signed: for MINISTER FOR PLANNING

Date: 16/6/2023

EMMANUEL COLLEGE

PROJECT TITLE

EDMUND RICE - YEAR 9 CENTRE

140 BOTANIC ROAD, WARRNAMBOOL, VICTORIA 3280

FLOOR PLAN- LOWER GROUND

DATE 02.05.23

PROJECT NO. DRAWING NO. 20210078 T1-10

 CHECKED
 DRAWN

 TP
 TP / ZJC

 DATE
 SCALE @ A1

 02.05.23
 1 : 200

 DRAWING NO.
 REVISION