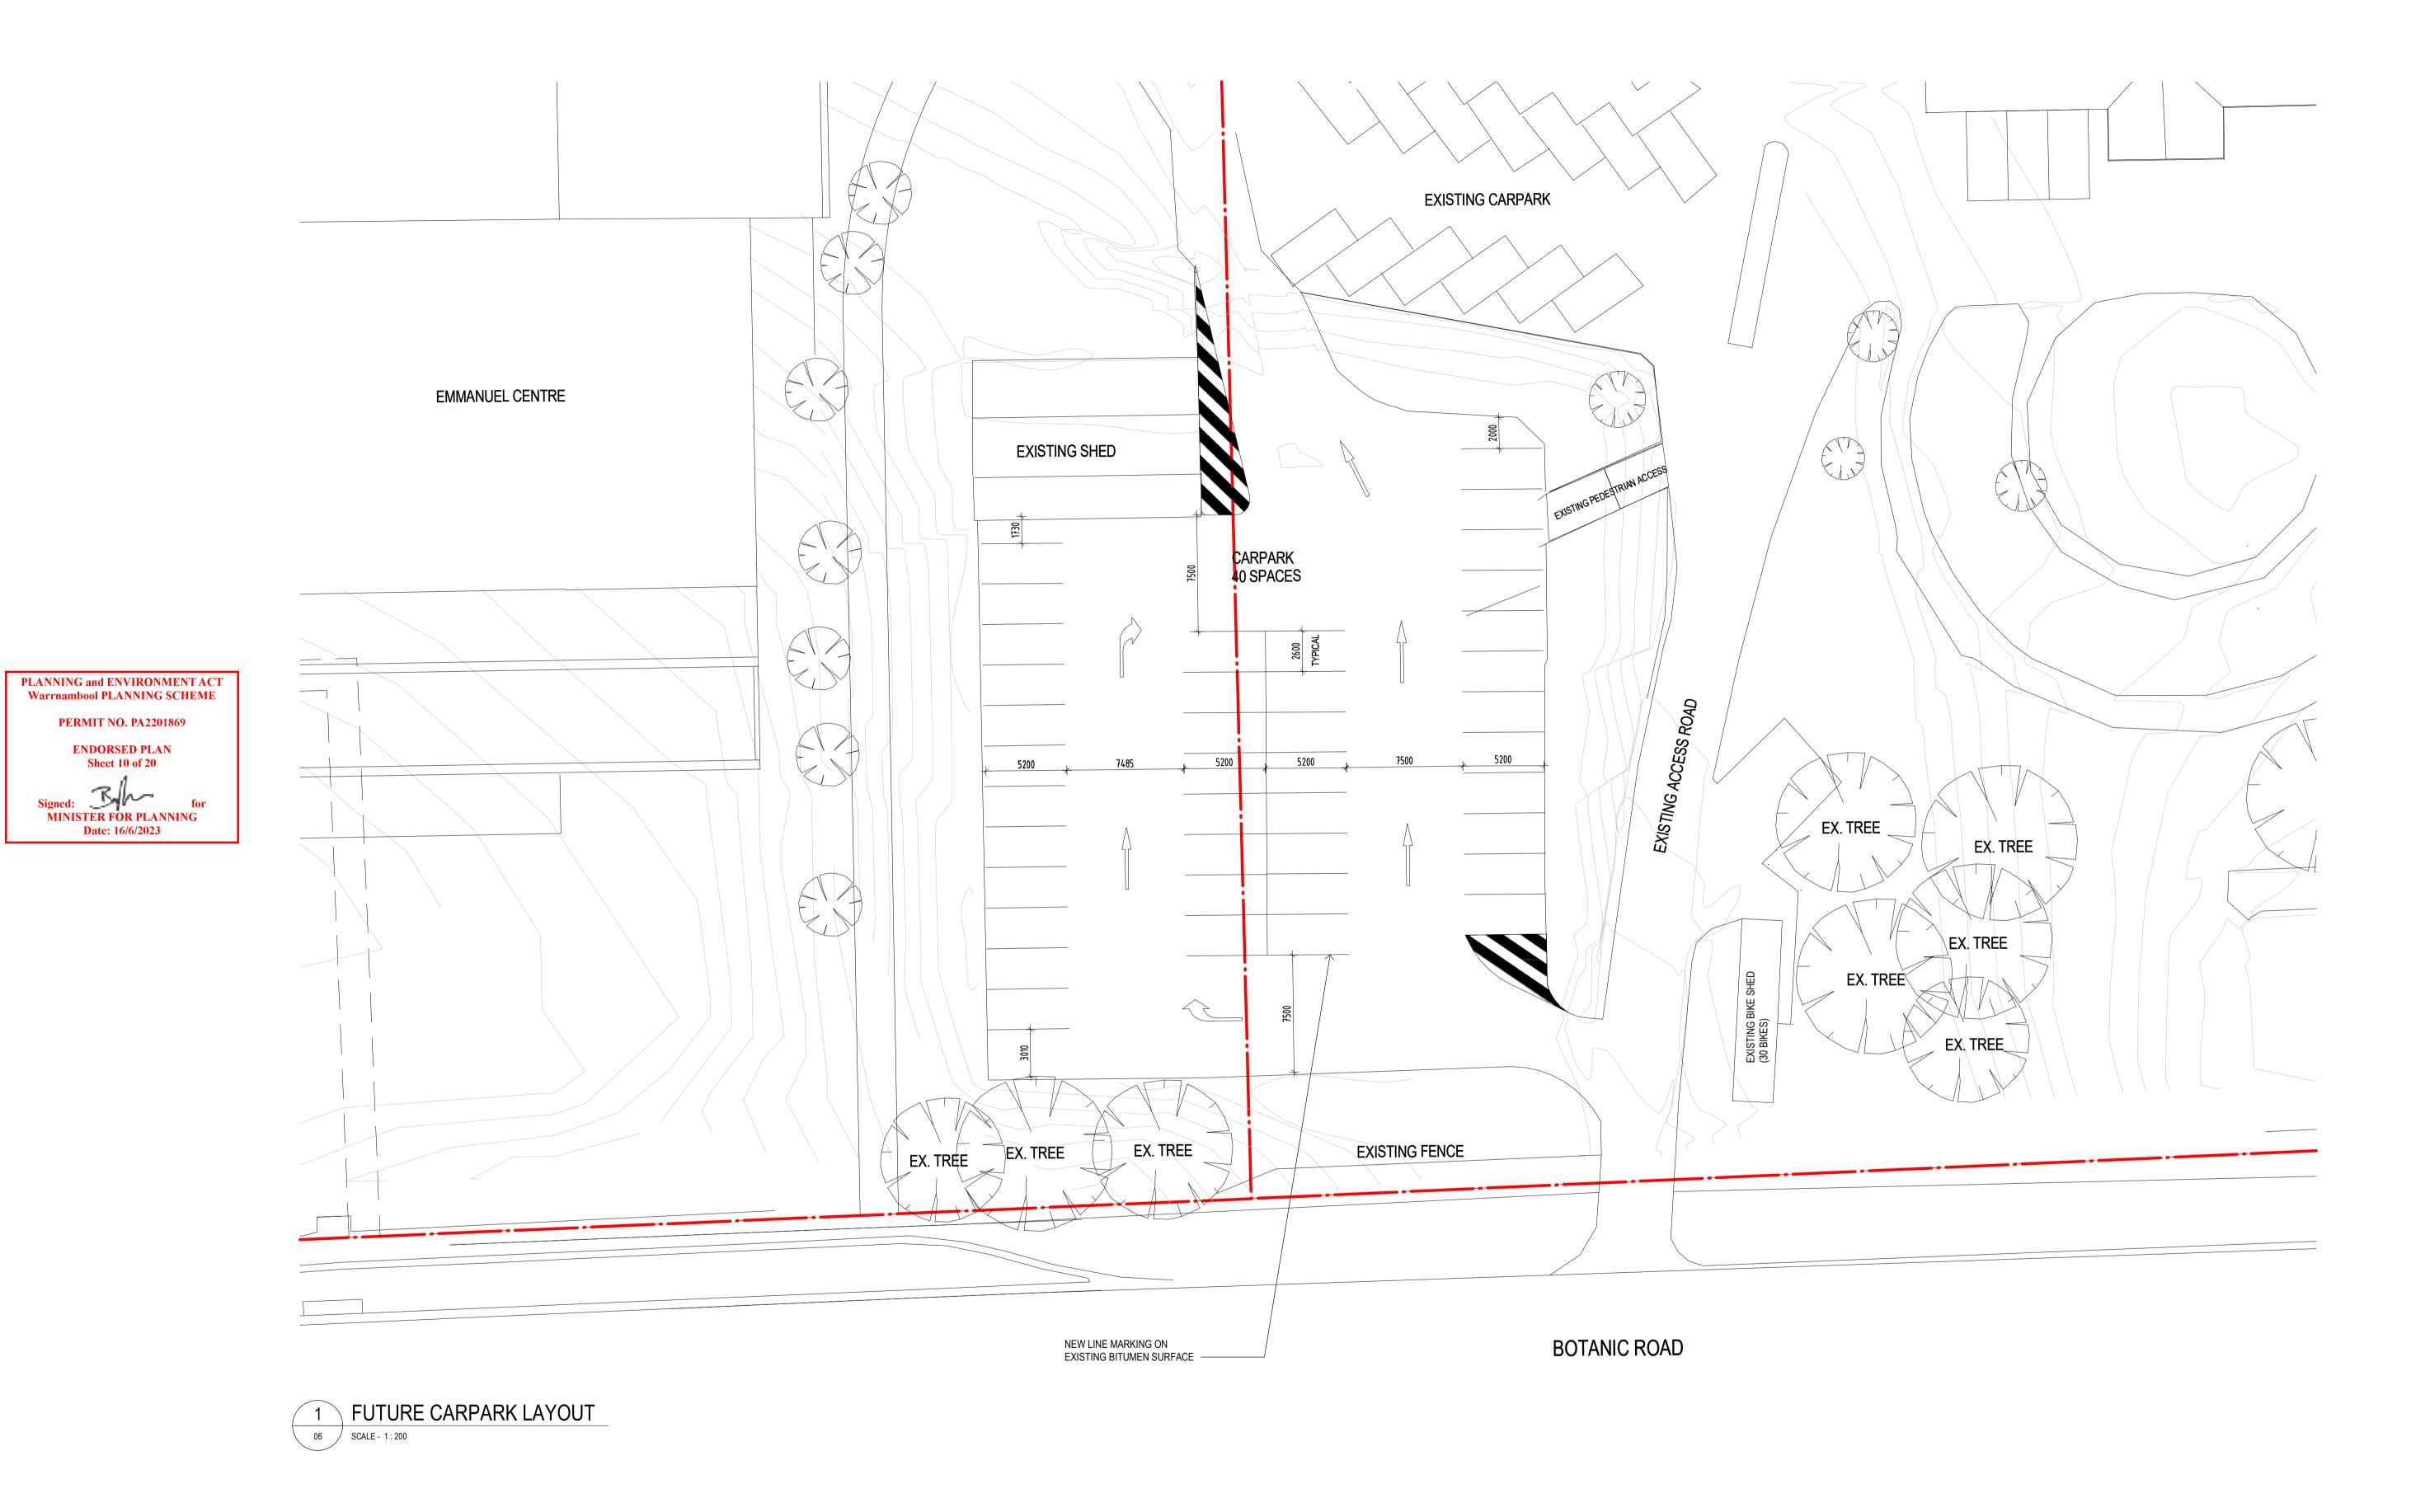

Revision Description
A TOWN PLANNING SUBMISSION
B REVISED TP SET - RFI REPONSES

Date 29.09.22 01.12.22

TOWN PLANNING
NOT FOR CONSTRUCTION

EMMANUEL COLLEGE

PROJECT TITLE
EDMUND RICE - YEAR 9 CENTRE

140 BOTANIC ROAD, WARRNAMBOOL, VICTORIA 3280

FUTURE CAR PARK LAYOUT

| ORTH       | CHECKED     | DRAWN      |  |
|------------|-------------|------------|--|
|            | TP          | TP / ZJC   |  |
|            | DATE        | SCALE @ A1 |  |
|            | 01.12.22    | 1 : 200    |  |
| ROJECT NO. | DRAWING NO. | REVISION   |  |
| 0210078    | T1-09       | В          |  |