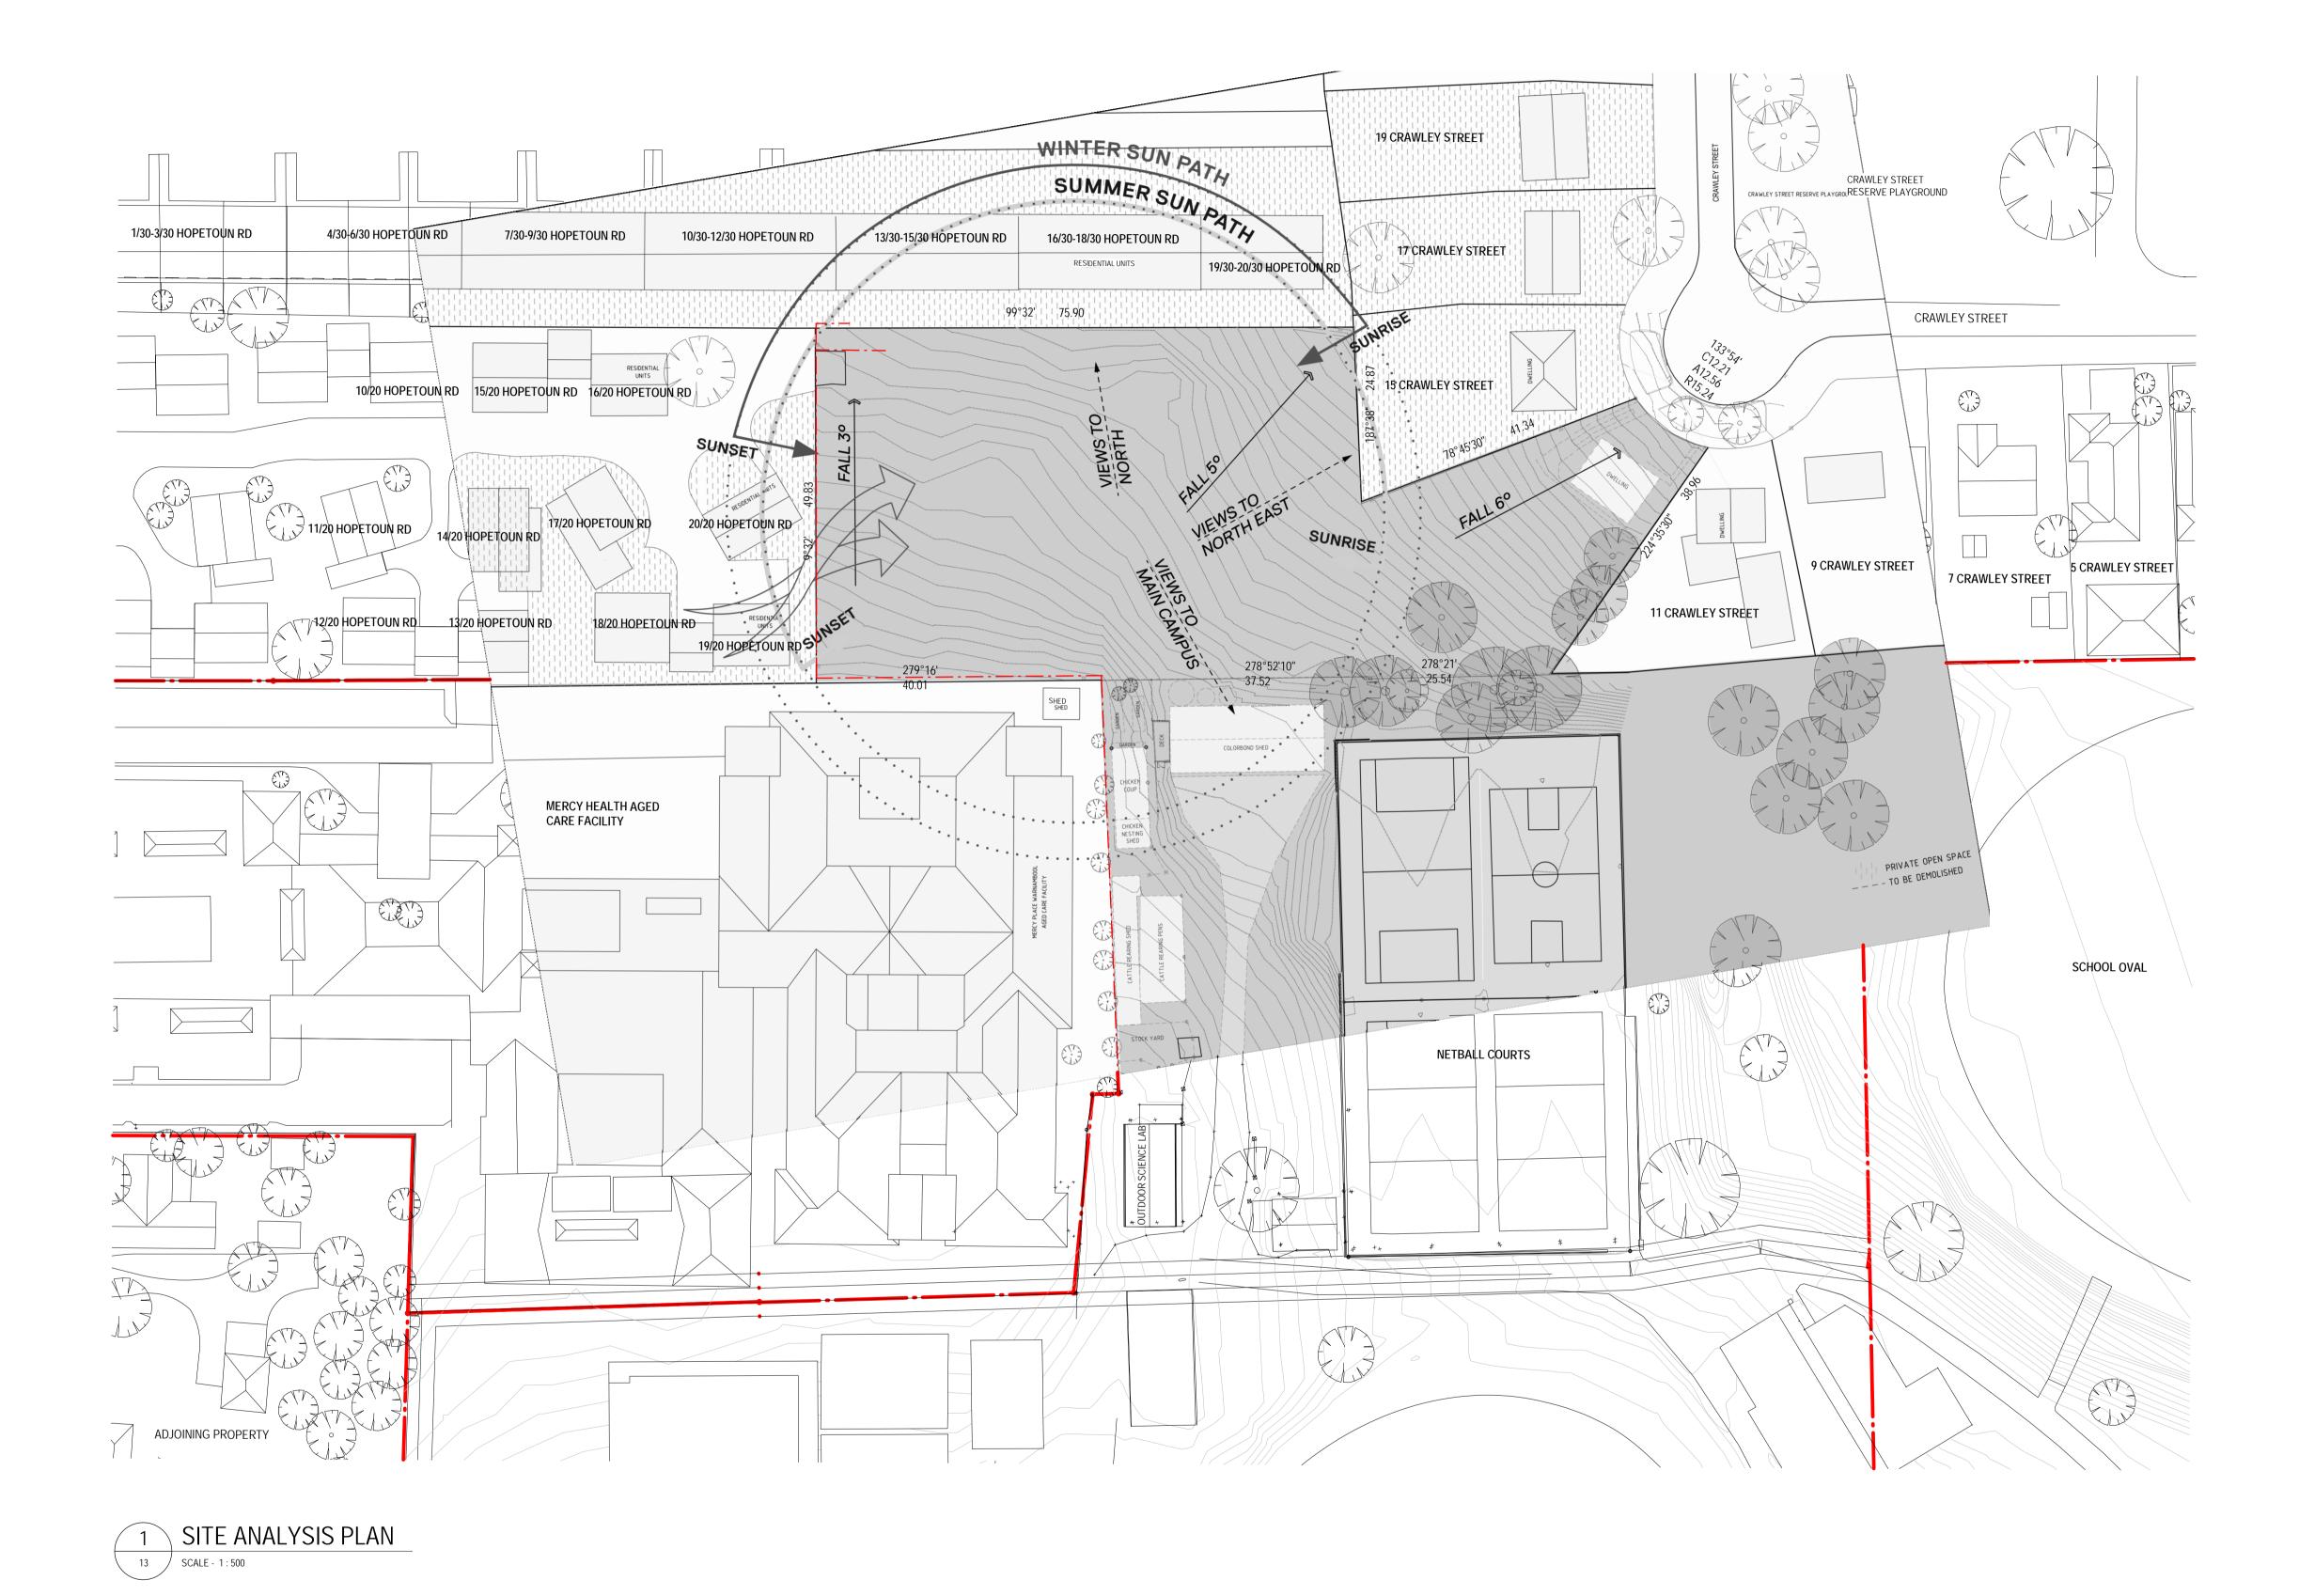

SITE ANALYSIS PLAN

| NORTH       | CHECKED     | DRAWN      |  |
|-------------|-------------|------------|--|
|             | TP          | ZJC        |  |
|             | DATE        | SCALE @ A1 |  |
|             | 01.12.22    | 1 : 500    |  |
| PROJECT NO. | DRAWING NO. | REVISION   |  |
| 20210078    | T1-01       | В          |  |