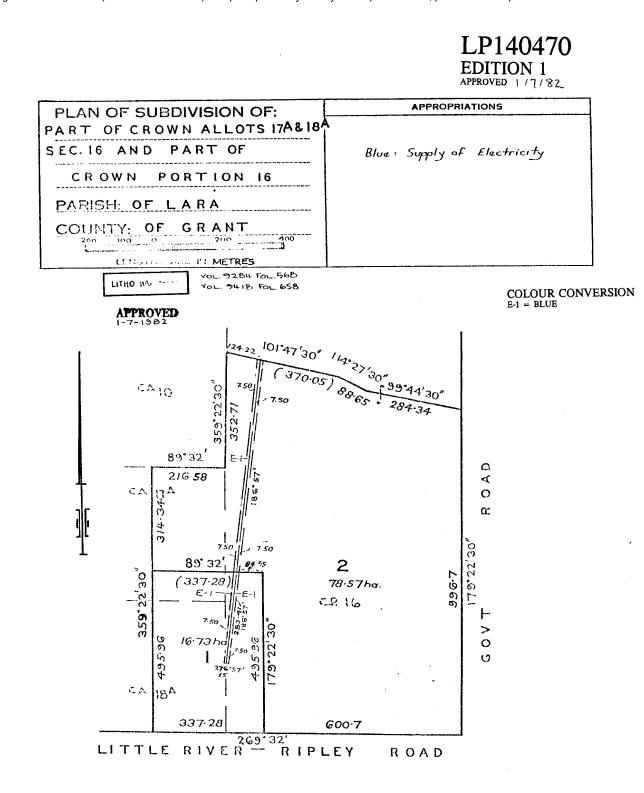

## ADVERTISED PLAN

Copyright State of Victoria. No part of this publication may be reproduced except as permitted by the Copyright Act 1968 (Cth), to comply with a statutory requirement or pursuant to a written agreement. The information is only valid at the time and in the form obtained from the LANDATA REGD TM System. None of the State of Victoria, its agents or contractors, accepts responsibility for any subsequent publication or reproduction of the information. The Victorian Government acknowledges the Traditional Owners of Victoria and pays respects to their ongoing connection to their Country, History and Culture. The Victorian Government extends this respect to their Elders, past, present and emerging. REGISTER SEARCH STATEMENT (Title Search) Transfer of Land Act 1958 VOLUME 09573 FOLIO 850 Security no : 124118997530M Produced 14/10/2024 09:33 AM LAND DESCRIPTION Lot 2 on Plan of Subdivision 140470. PARENT TITLE Volume 09418 Folio 658 Created by instrument L219207P 22/08/1984 REGISTERED PROPRIETOR ADVERTISED Estate Fee Simple PLAN Sole Proprietor DOMENICO COVELLI of 25 MARSH STREET ALTONA NORTH VIC 3025 AU331880X 12/05/2021 ENCUMBRANCES, CAVEATS AND NOTICES \_\_\_\_\_ CAVEAT AV505960Y 06/04/2022 EEAPV4 PTY LTD ACN: 637 This copied document to be made available for the sole purpose of enabling Grounds of Claim CHARGE CONTAINED IN AN AGREEMITS CONSIDER ATION AND LAVIES AND DATE. Parties Parties THE REGISTERED PROPRIETOR (Splanning and Environment Act 1987. Date The document must not be used for any 28/10/2021 Estate or Interest purpose which may breach any INTEREST AS CHARGEE copyright Prohibition ABSOLUTELY Lodged by THOMSON GEER Notices to TIM AVERILL of "WATERFRONT PLACE" LEVEL 10 1 EAGLE STREET BRISBANE CITY QLD 4000 Any encumbrances created by Section 98 Transfer of Land Act 1958 or Section 24 Subdivision Act 1988 and any other encumbrances shown or entered on the plan or imaged folio set out under DIAGRAM LOCATION below. DIAGRAM LOCATION SEE LP140470 FOR FURTHER DETAILS AND BOUNDARIES ACTIVITY IN THE LAST 125 DAYS \_\_\_\_. \_\_\_\_. \_\_\_ NTL Additional information: (not part of the Register Search Statement) Street Address: 1320 LITTLE RIVER-RIPLEY ROAD BALLIANG VIC 3340 ADMINISTRATIVE NOTICES \_\_\_\_\_ NTL eCT Control 17401K WILCKENS ROCHE LAWYERS Effective from 12/05/2021 DOCUMENT END