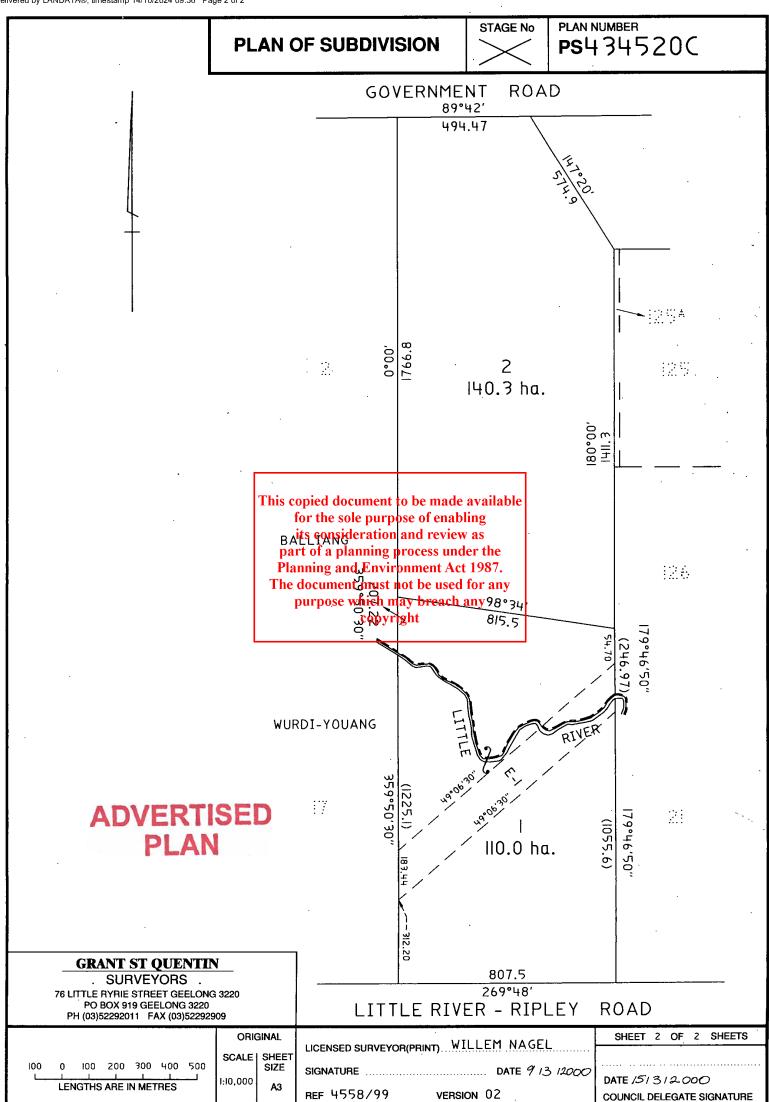

## ADVERTISED PLAN

Copyright State of Victoria. No part of this publication may be reproduced except as permitted by the Copyright Act 1968 (Cth), to comply with a statutory requirement or pursuant to a written agreement. The information is only valid at the time and in the form obtained from the LANDATA REGD TM System. None of the State of Victoria, its agents or contractors, accepts responsibility for any subsequent publication or reproduction of the information. The Victorian Government acknowledges the Traditional Owners of Victoria and pays respects to their ongoing connection to their Country, History and Culture. The Victorian Government extends this respect to their Elders, past, present and emerging. REGISTER SEARCH STATEMENT (Title Search) Transfer of Land Act 1958 -----VOLUME 10533 FOLIO 121 Security no : 124118997620P Produced 14/10/2024 09:36 AM LAND DESCRIPTION Lot 1 on Plan of Subdivision 434520C. PARENT TITLES : Volume 10483 Folio 719 Volume 10483 Folio 785 Created by instrument PS434520C 20/07/2000 REGISTERED PROPRIETOR ADVERTISED ------Estate Fee Simple Joint Proprietors PL AN SAMUEL GALEA PAULINE GALEA both of 107 BEATTYS ROAD HILLSIDE VIC 3037 AH155153A 13/04/2010 ENCUMBRANCES, CAVEATS AND NOTICES CAVEAT AV505952X 06/04/2022 This copied document to be made available for the sole purpose of enabling Caveator EEAPV4 PTY LTD ACN: 637114231its consideration and review as Grounds of Claim Grounds of Claim part of a planning process under the CHARGE CONTAINED IN AN AGREEMENT WITH THE FOLLOWING PARTIES AND DATE. Planning and Environment Act 1987. Parties THE REGISTERED PROPRIET R (The document must not be used for any Date purpose which may breach any 28/10/2021 copyright Estate or Interest INTEREST AS CHARGEE Prohibition ABSOLUTELY Lodged by THOMSON GEER Notices to TIM AVERILL of "WATERFRONT PLACE" LEVEL 10 1 EAGLE STREET BRISBANE CITY QLD 4000 Any encumbrances created by Section 98 Transfer of Land Act 1958 or Section 24 Subdivision Act 1988 and any other encumbrances shown or entered on the plan set out under DIAGRAM LOCATION below. DIAGRAM LOCATION SEE PS434520C FOR FURTHER DETAILS AND BOUNDARIES ACTIVITY IN THE LAST 125 DAYS NIL Additional information: (not part of the Register Search Statement) Street Address: 1150-1190 LITTLE RIVER-RIPLEY ROAD LITTLE RIVER VIC 3211

|                          |                                                              |                                        |                   |             |                                                                            |                                       | · · · · · · · · · · · · · · · · · · ·          |                                                |
|--------------------------|--------------------------------------------------------------|----------------------------------------|-------------------|-------------|----------------------------------------------------------------------------|---------------------------------------|------------------------------------------------|------------------------------------------------|
| 1                        |                                                              |                                        |                   |             | STAGE No                                                                   |                                       | LTO USE ONLY                                   | PLAN NUMBER                                    |
|                          |                                                              | PLAN OF SU                             | IBDIVIS           | ION         |                                                                            | $^{\prime}$                           | EDITION 1                                      | PS434520C                                      |
|                          |                                                              |                                        |                   |             |                                                                            |                                       |                                                |                                                |
|                          | LOCATION OF LAND                                             |                                        |                   |             |                                                                            | COUNCIL CERTIFICATION AND ENDORSEMENT |                                                |                                                |
|                          | <b>D</b> 4                                                   |                                        | ίτ <b>ο</b>       |             |                                                                            |                                       |                                                |                                                |
| PARISH:                  | : BA                                                         | LLIANG                                 | 1                 |             | COUNCIL NAME: CITY OF GREATER GEELONG REF: 4728                            |                                       |                                                |                                                |
| CROWN                    | SECTIO                                                       | N: İ                                   | •                 |             |                                                                            |                                       | ertified under Section 6 of                    |                                                |
|                          |                                                              |                                        |                   |             | -2. This plai                                                              | n is e                                | ertified under Section 11(7                    | ) of the Subdivision Act 1988                  |
| PARISH:                  | : Wl                                                         | JRDI-YOUANG                            |                   |             | -2. This plan is certified under Section 11(7) of the Subdivision Act 1988 |                                       |                                                |                                                |
| CROWN                    | PORTIC                                                       | <b>n:</b> 20                           |                   |             | 3. This is a 1988                                                          | l state                               | ement of compliance issue                      | d under Section 21 of the Subdivision Act      |
|                          |                                                              |                                        |                   |             | OPEN SPA                                                                   | CE.                                   |                                                |                                                |
|                          |                                                              |                                        |                   |             |                                                                            |                                       | at for public open space ur                    | der Section 18 of the Subdivision Act 1988     |
|                          |                                                              |                                        |                   |             |                                                                            |                                       | been made                                      |                                                |
|                          | LTO BASE RECORD: SDMB (RURAL)<br>TITLE REFERENCES: VOL. FOL. |                                        |                   |             | (ii) <del>The req</del>                                                    | wirer                                 | nent has been satisfied                        |                                                |
| TITLE RE                 | EFEREN                                                       | CES: VOL. FOL.<br>VOL. FOL.            |                   |             | (iii) <del>. The requirement is to be satisfied in Stage</del>             |                                       |                                                |                                                |
| 1                        |                                                              |                                        |                   |             | Council                                                                    | Dele                                  | egate                                          |                                                |
| 1                        |                                                              | ERENCE/S: TP.15944U &                  |                   |             | - Gouncil<br>Date /5                                                       |                                       | 12000                                          |                                                |
| At time of               |                                                              | SS:LITTLE RIVER - R<br>LITTLE RIVER 32 |                   | DAU         | Duic /S                                                                    | ,,,,,,                                | 2000                                           | •                                              |
| subdivisio               |                                                              | LITTLE RIVER 72                        | 14                |             |                                                                            |                                       |                                                |                                                |
| AMG Co-                  |                                                              | a E 207 770                            | <b>ZONE</b> :55   |             | Re-certi<br>Council                                                        |                                       | under Section 11(7) of the                     | Sudaivision Act 1988                           |
| (of appro:<br>land in pl |                                                              | or N 5 802 950                         | ) <b>ZUNE</b> :77 |             | Council                                                                    |                                       |                                                | · .                                            |
| <u>`</u>                 |                                                              |                                        |                   |             | Date                                                                       | 1                                     | 1                                              |                                                |
|                          | VES                                                          | TING OF ROADS AND/OR RES               | ERVES             |             |                                                                            |                                       |                                                |                                                |
|                          | DENTIFIE                                                     | ER COUNCIL                             | /BODY/PERSC       | ON .        |                                                                            |                                       |                                                |                                                |
|                          | NIL                                                          |                                        | NIL               |             | •                                                                          |                                       | NOTATI                                         | ONS                                            |
|                          | INIC                                                         |                                        |                   |             |                                                                            | Noneir                                | ⊧/is not a staged subdivision<br>ng permit No. |                                                |
|                          |                                                              |                                        | This of           | copied c    | BEPTH EIMITA                                                               | VTION                                 | DOES NOT APPLY                                 |                                                |
|                          |                                                              |                                        |                   | for the     | sole purpo                                                                 | STON                                  | of enabling                                    | ARE NOT BASED ON SURVEY.                       |
|                          |                                                              |                                        |                   |             |                                                                            |                                       |                                                |                                                |
|                          |                                                              |                                        |                   |             |                                                                            |                                       | ess under the                                  |                                                |
|                          |                                                              | 1                                      |                   | <u> </u>    |                                                                            |                                       | ent Act 1987.                                  |                                                |
|                          |                                                              |                                        | The               |             |                                                                            |                                       | be used for any                                | \                                              |
|                          |                                                              |                                        |                   | purpos      |                                                                            | •                                     | oreach any                                     | '                                              |
|                          |                                                              | ADVER                                  | <b>FISFI</b>      | D           | copyri                                                                     | ght                                   |                                                |                                                |
|                          |                                                              |                                        |                   |             |                                                                            | •                                     |                                                |                                                |
|                          |                                                              | PLA                                    | N                 |             |                                                                            |                                       |                                                |                                                |
| ]                        |                                                              |                                        |                   |             |                                                                            |                                       |                                                |                                                |
|                          |                                                              |                                        |                   |             |                                                                            |                                       |                                                |                                                |
|                          |                                                              |                                        | •                 |             |                                                                            |                                       | PLAN IS / IS NOT BASED ON                      |                                                |
| · ·                      |                                                              |                                        |                   |             |                                                                            |                                       | S BEEN CONNECTED TO PEF<br>SURVEY AREA No      | MANENT MARKS No(s)                             |
| <b> </b>                 |                                                              | I                                      | EASEMENT          | INFO        | RMATION                                                                    |                                       |                                                | LTO USE ONLY                                   |
| Lege                     | nd·                                                          | E - Encumbering Easement, C            |                   | wn Grant in | the Nature of an                                                           | n Eas                                 | ement or Other Encumbrance                     |                                                |
| Leye                     |                                                              | A - Appurtenant Easement               |                   | R - Encu    | mbering Easeme                                                             | ent (R                                | oad)                                           | STATEMENT OF COMPLIANCE<br>EXEMPTION STATEMENT |
|                          |                                                              |                                        |                   |             |                                                                            |                                       |                                                | -                                              |
| Subject                  |                                                              |                                        | Width             |             |                                                                            |                                       | · · · · · · · · · · · · · · · · · · ·          |                                                |
| Land                     |                                                              | Purpose                                | (Metres)          | 0           | rigin                                                                      |                                       | Land Benifited/In Favour Of                    |                                                |
|                          |                                                              |                                        |                   |             |                                                                            |                                       |                                                |                                                |
| E-I                      | TRAN                                                         | SMISSION OF ELECTRICITY                | SEE PLAN          | BOOK 82     | 2 No.437                                                                   | S                                     | EE BOOK 822 No.437                             | DATE 3 /7 / 2000                               |
| 1                        |                                                              |                                        |                   |             |                                                                            |                                       |                                                | LTO USE ONLY                                   |
|                          | 1                                                            |                                        |                   |             |                                                                            |                                       |                                                |                                                |
| 1                        |                                                              |                                        |                   |             |                                                                            |                                       |                                                |                                                |
| ľ                        |                                                              |                                        |                   |             |                                                                            |                                       |                                                | тіме 710 pm                                    |
|                          |                                                              |                                        |                   |             |                                                                            |                                       |                                                | DATE207/2000                                   |
|                          |                                                              |                                        |                   |             |                                                                            |                                       |                                                |                                                |
| ſ                        |                                                              |                                        |                   |             |                                                                            |                                       |                                                |                                                |
|                          | · ·                                                          |                                        |                   |             |                                                                            |                                       |                                                | TRUNA                                          |
| i                        |                                                              |                                        |                   |             |                                                                            |                                       |                                                | Assistant Registrar of Titles                  |
|                          |                                                              |                                        |                   |             |                                                                            |                                       |                                                | SHEET I OF 2 SHEETS                            |
|                          | GR                                                           | ANT ST QUENTIN                         |                   |             |                                                                            | R (PRI                                | WILLEM NAGEL                                   |                                                |
|                          |                                                              | SURVEYORS .                            | -                 | 1           |                                                                            | -                                     |                                                |                                                |
| 7                        |                                                              | E RYRIE STREET GEELONG 32              | 20                | SIGNAT      | URE                                                                        |                                       | DATE 9/3                                       |                                                |
|                          |                                                              | BOX 919 GEELONG 3220                   |                   | REF 4       | 1558/99                                                                    |                                       | version 02                                     | COUNCIL DELEGATE SIGNATURE                     |
|                          | 111 (03                                                      | JOLEDED IT T MA (03)32282808           |                   | 1           |                                                                            |                                       |                                                | ORIGINAL SHEET SIZE A3                         |