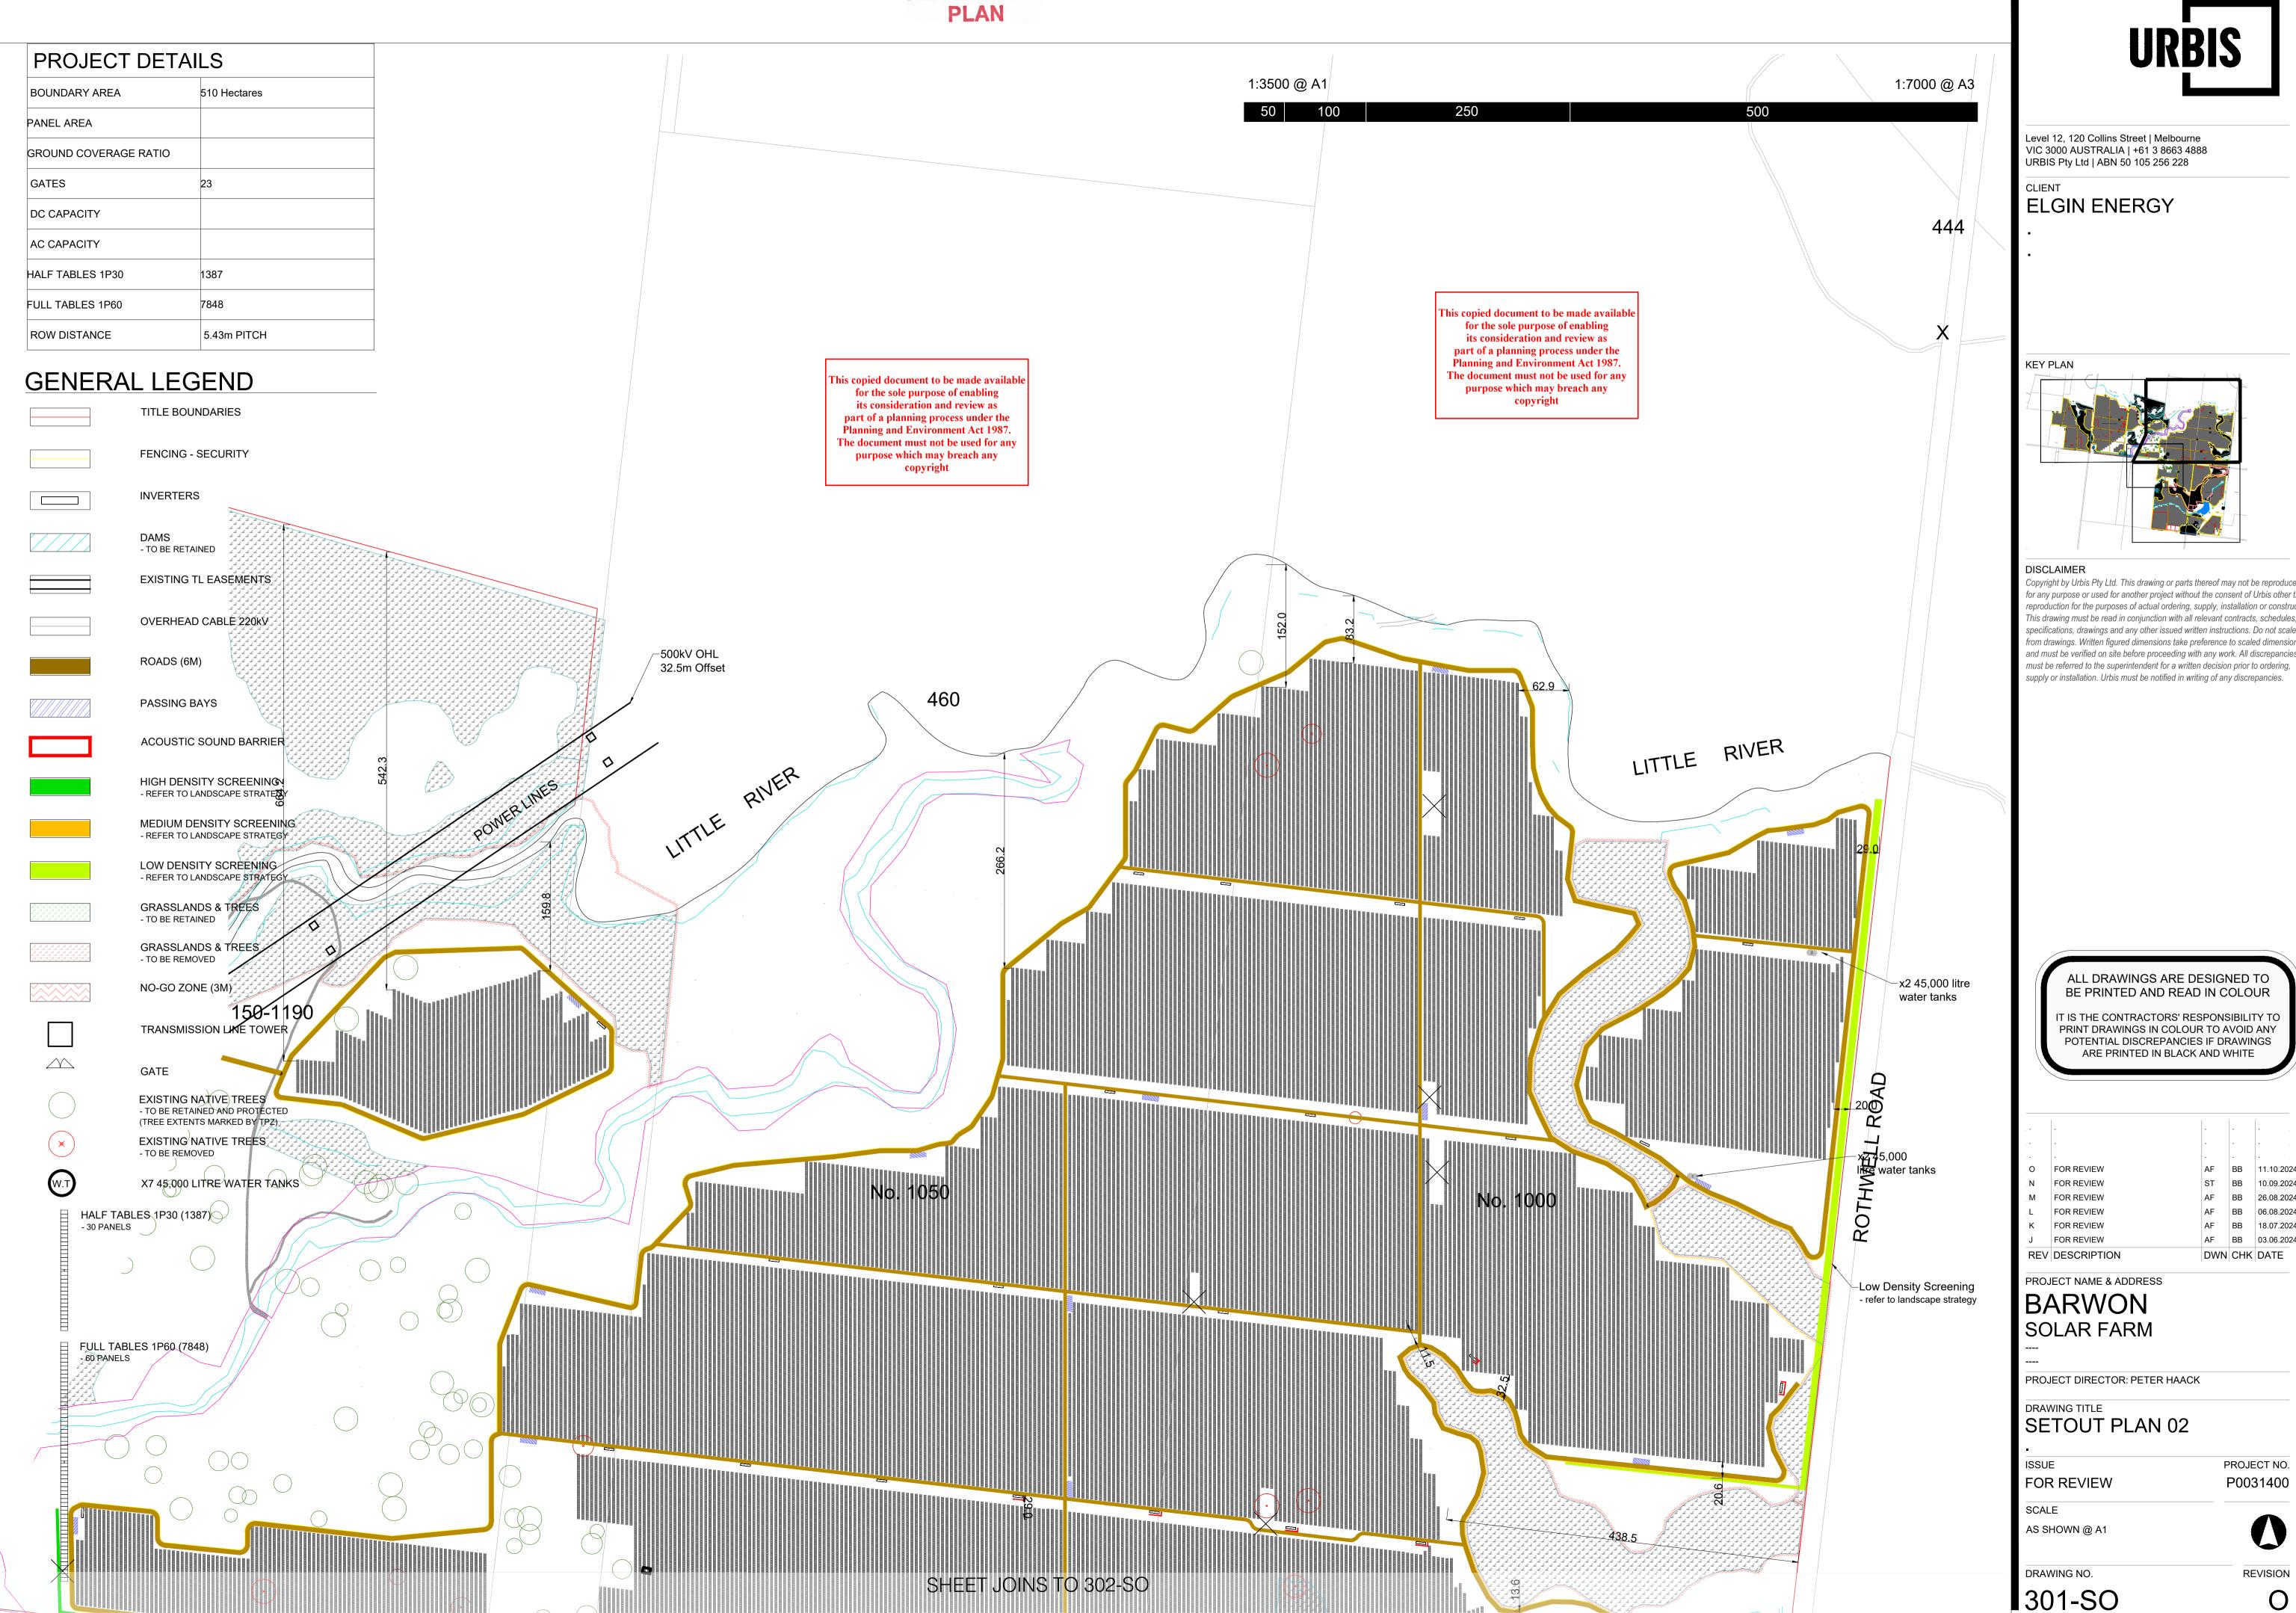

**ELGIN ENERGY** 

KEY PLAN

Copyright by Urbis Pty Ltd. This drawing or parts thereof may not be reproduced for any purpose or used for another project without the consent of Urbis other than reproduction for the purposes of actual ordering, supply, installation or construction. This drawing must be read in conjunction with all relevant contracts, schedules, specifications, drawings and any other issued written instructions. Do not scale from drawings. Written figured dimensions take preference to scaled dimension and must be verified on site before proceeding with any work. All discrepancies must be referred to the superintendent for a written decision prior to ordering, supply or installation. Urbis must be notified in writing of any discrepancies.

REV DESCRIPTION

PROJECT NAME & ADDRESS

BARWON SOLAR FARM

PROJECT DIRECTOR: PETER HAACK

DRAWING TITLE **COVER SHEET** 

PROJECT NO. FOR REVIEW

000-CS

REVISION