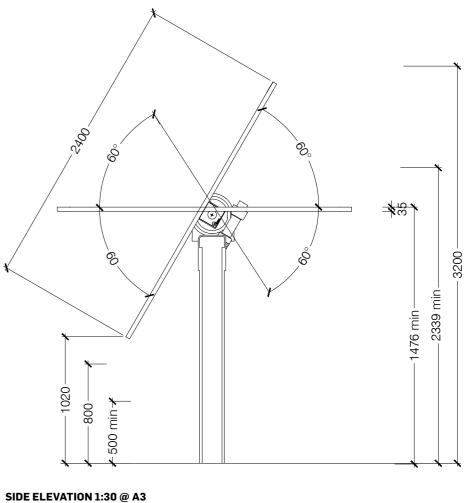

t not be used for any purpose which may breach any copyright

This copied document to be made available for the sole purpose of enabling its consideration and review as part of a planning process under the Planning and Environment Act 1987.

The document must not be used for any purpose which may breach any copyright

## **EXTERIOR FENCING**





**EXTERIOR FENCING VEHICULAR ACCESS GATE FRONT ELEVATION** 





# **INDICATIVE SOLAR PANELS & TRACKER**

1:50 @ A3

# **SOLAR PANELS ROW**

**SOLAR PANELS PLAN VIEW** 



This copied document to be made available for the sole purpose of enabling its consideration and review as part of a planning process under the Planning and Environment Act 1987. The document must not be used for any purpose which may breach any copyright

## **SOLAR TRACKER**



# **ADVERTISED**

PLAN

### **SOLAR PANELS FRONT ELEVATION**



Solar panel table lengths as per site plan



This copied document to be made available for the sole purpose of enabling its consideration and review as part of a planning process under the Planning and Environment Act 1987. The document must not be used for any purpose which may breach any copyright

DATE: 06.10.2022 JOB NO: P0031400 DWG NO: SD-01 REV: C

Half Tables 1P30

# **INDICATIVE WATER TANKS**

1:50 @ A3







**PROPOSED WATER TANK COLOUR** 

(COLORBOND PALE EUCALYPT)

ADVERTISED PLAN

This copied document to be made available for the sole purpose of enabling its consideration and review as part of a planning process under the Planning and Environment Act 1987.

The document must not be used for any purpose which m