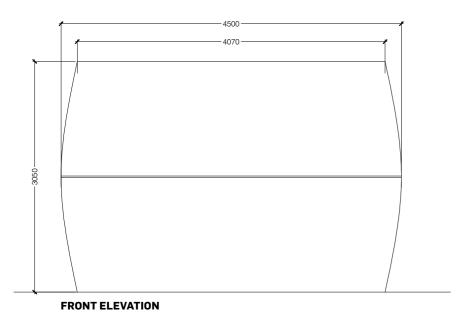

# **INDICATIVE WATER TANKS**

1:50 @ A3

**PROPOSED WATER TANK COLOUR** 

(COLORBOND PALE EUCALYPT)

ADVERTISED PLAN

This copied document to be made available for the sole purpose of enabling its consideration and review as part of a planning process under the Planning and Environment Act 1987.