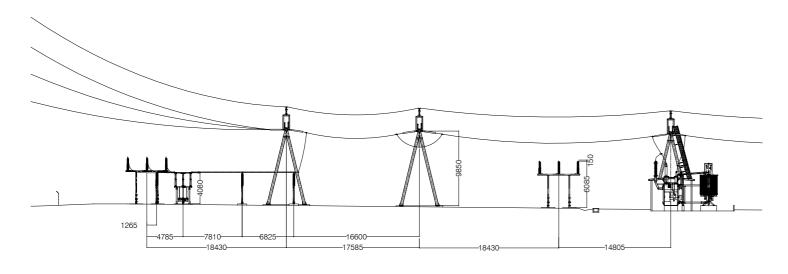

# **INDICATIVE SUBSTATION ELEVATION**

1:500 @ A3

### **NORTH ELEVATION**

**EAST ELEVATION** 