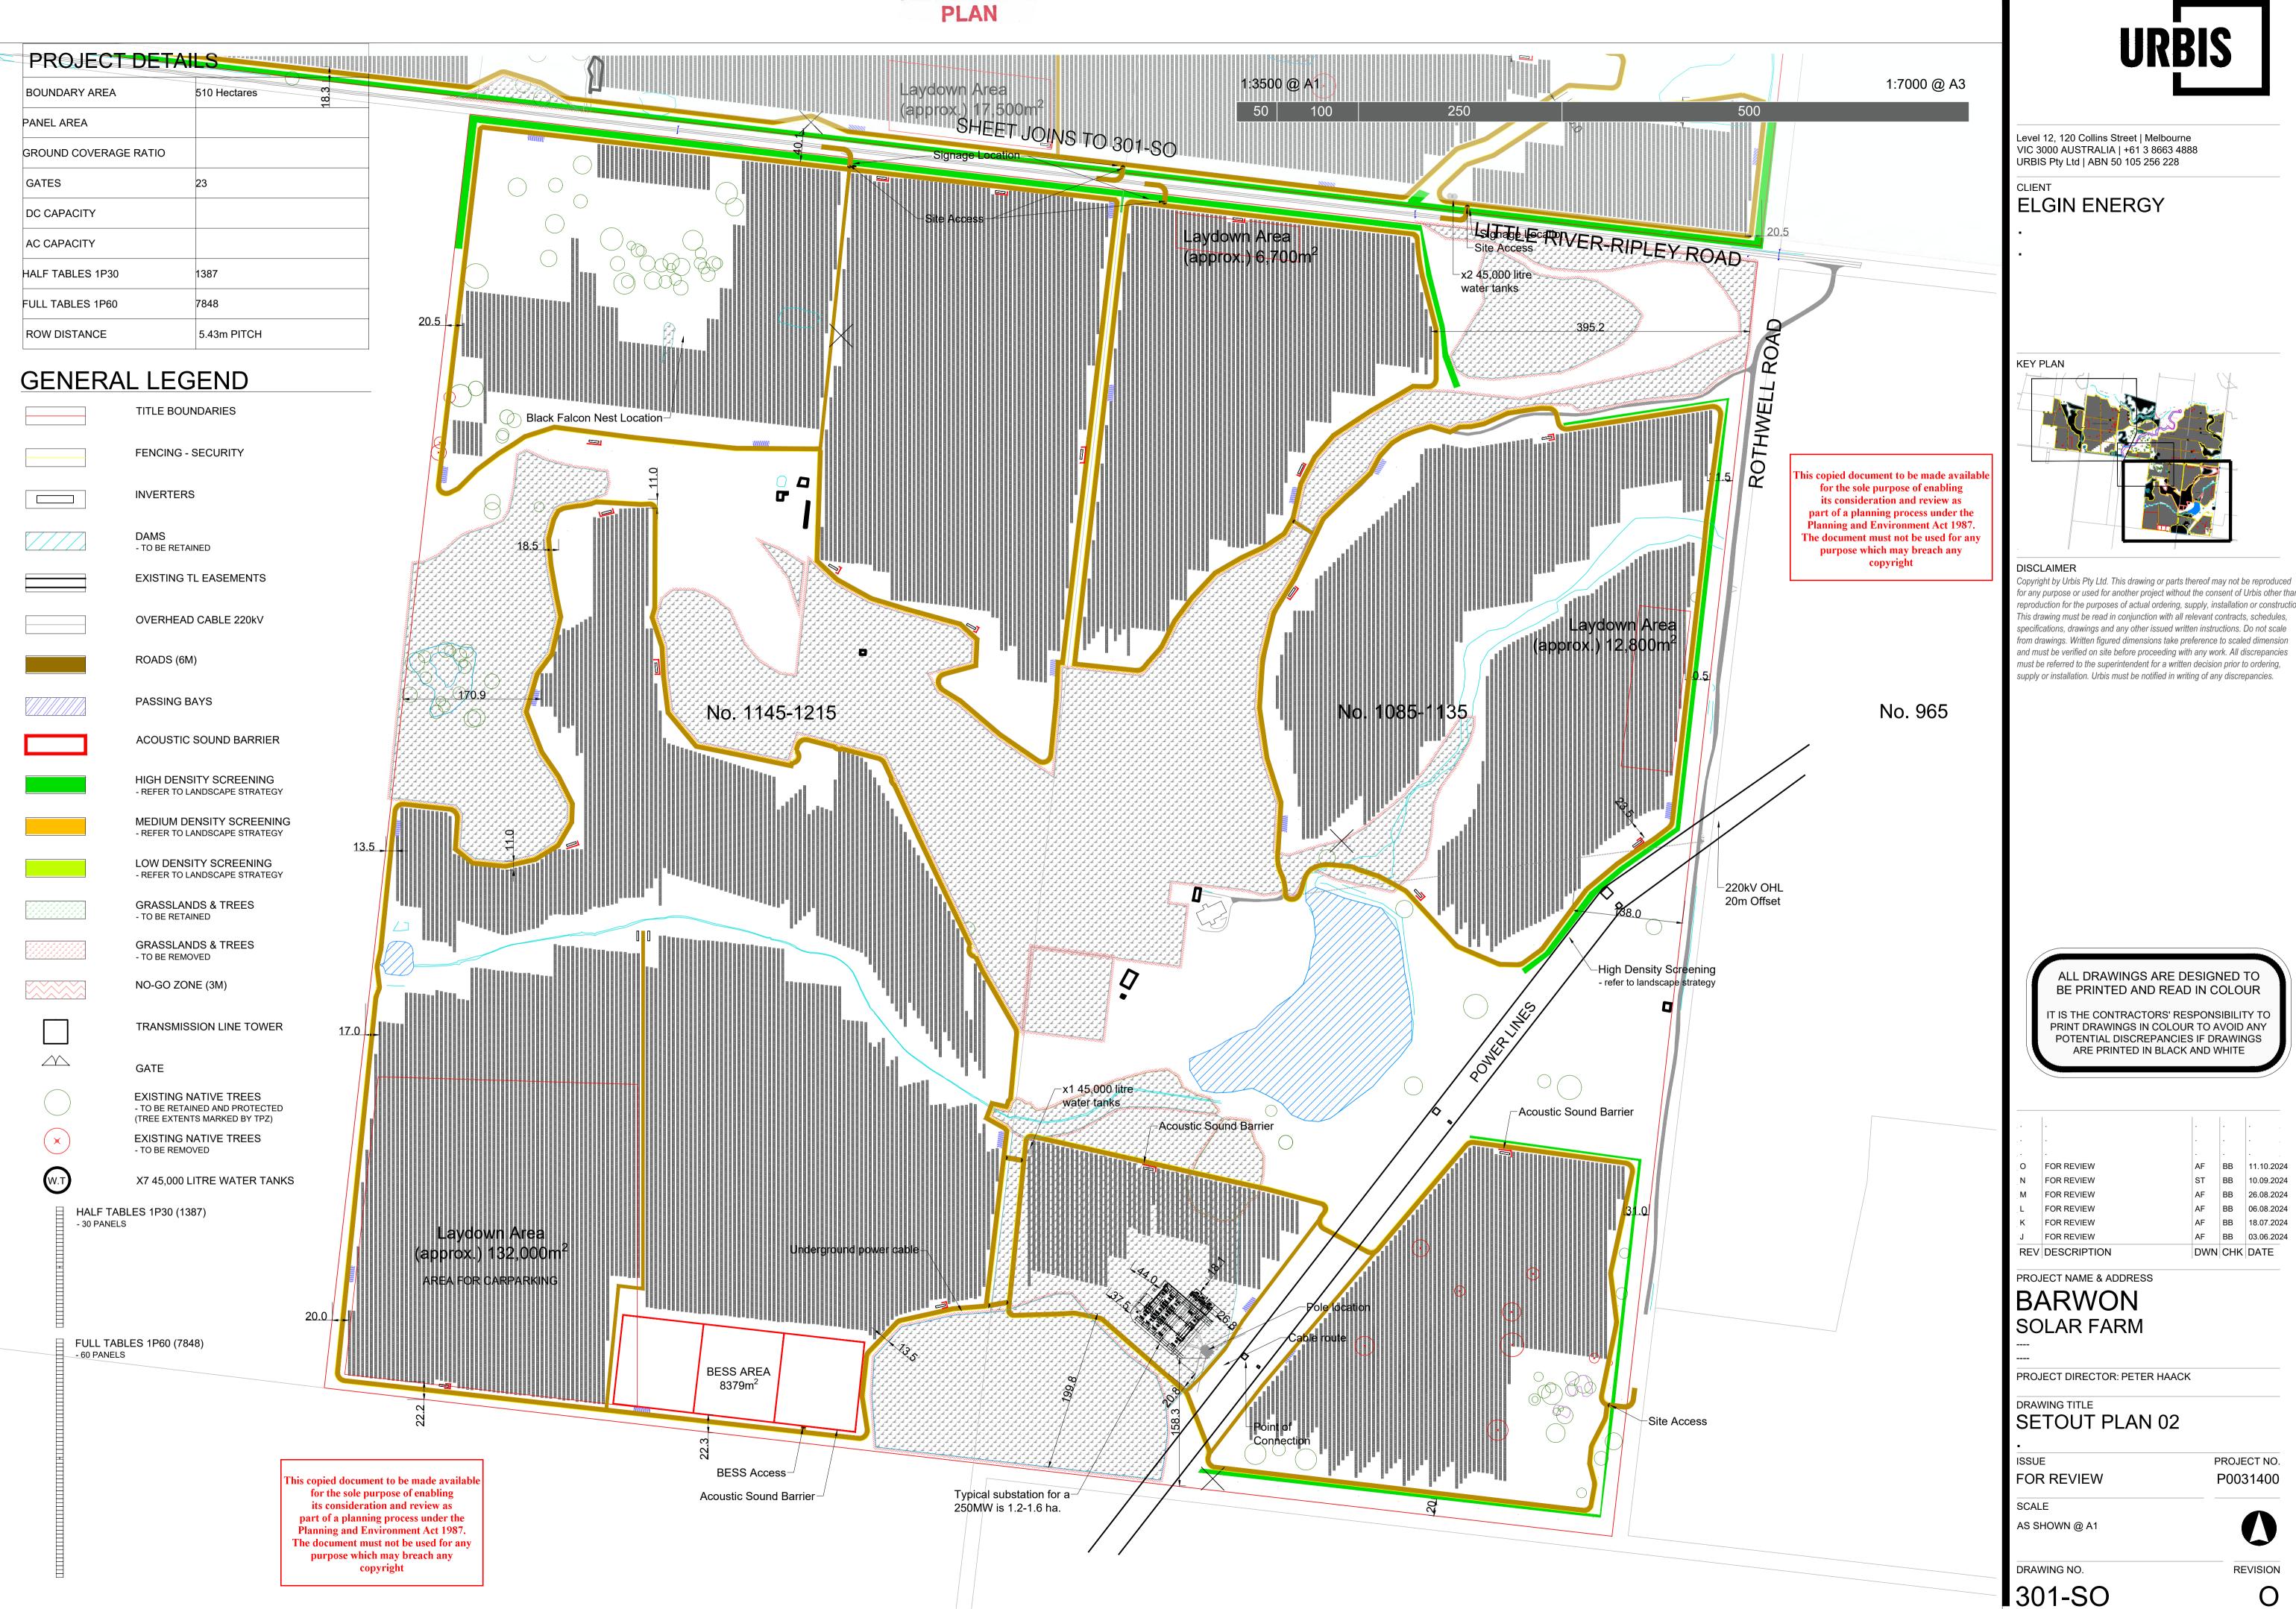

**ELGIN ENERGY** 

KEY PLAN

Copyright by Urbis Pty Ltd. This drawing or parts thereof may not be reproduced for any purpose or used for another project without the consent of Urbis other than reproduction for the purposes of actual ordering, supply, installation or construction. This drawing must be read in conjunction with all relevant contracts, schedules, specifications, drawings and any other issued written instructions. Do not scale from drawings. Written figured dimensions take preference to scaled dimension and must be verified on site before proceeding with any work. All discrepancies must be referred to the superintendent for a written decision prior to ordering, supply or installation. Urbis must be notified in writing of any discrepancies.

REV DESCRIPTION

PROJECT NAME & ADDRESS

BARWON SOLAR FARM

PROJECT DIRECTOR: PETER HAACK

DRAWING TITLE **COVER SHEET** 

PROJECT NO. FOR REVIEW

000-CS

REVISION