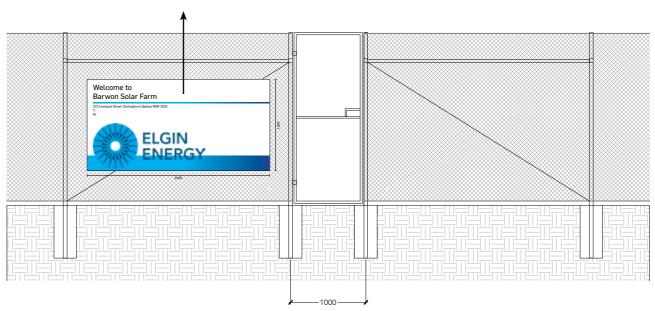

# **INDICATIVE FENCING & BUSINESS SIGNAGE**

1:50 @ A3

# **INDICATIVE BUSINESS SIGNAGE - 1:20 @ A3**

2400

Main site access gates will display a flush  $2.4 \times 1.2 \text{m}$  aluminium business identification sign. The sign has a total area of  $2.88 \text{m}^2$ . Signage design is in line with Greater Geelong's design guidelines, clause 52.05-14 & category 4, clause 52.05-12.

Note: In line with signage dimensions and category 4, clause 52.05-14 will allow for a maximum of 3 signs.

### INDICATIVE BUSINESS SIGNAGE