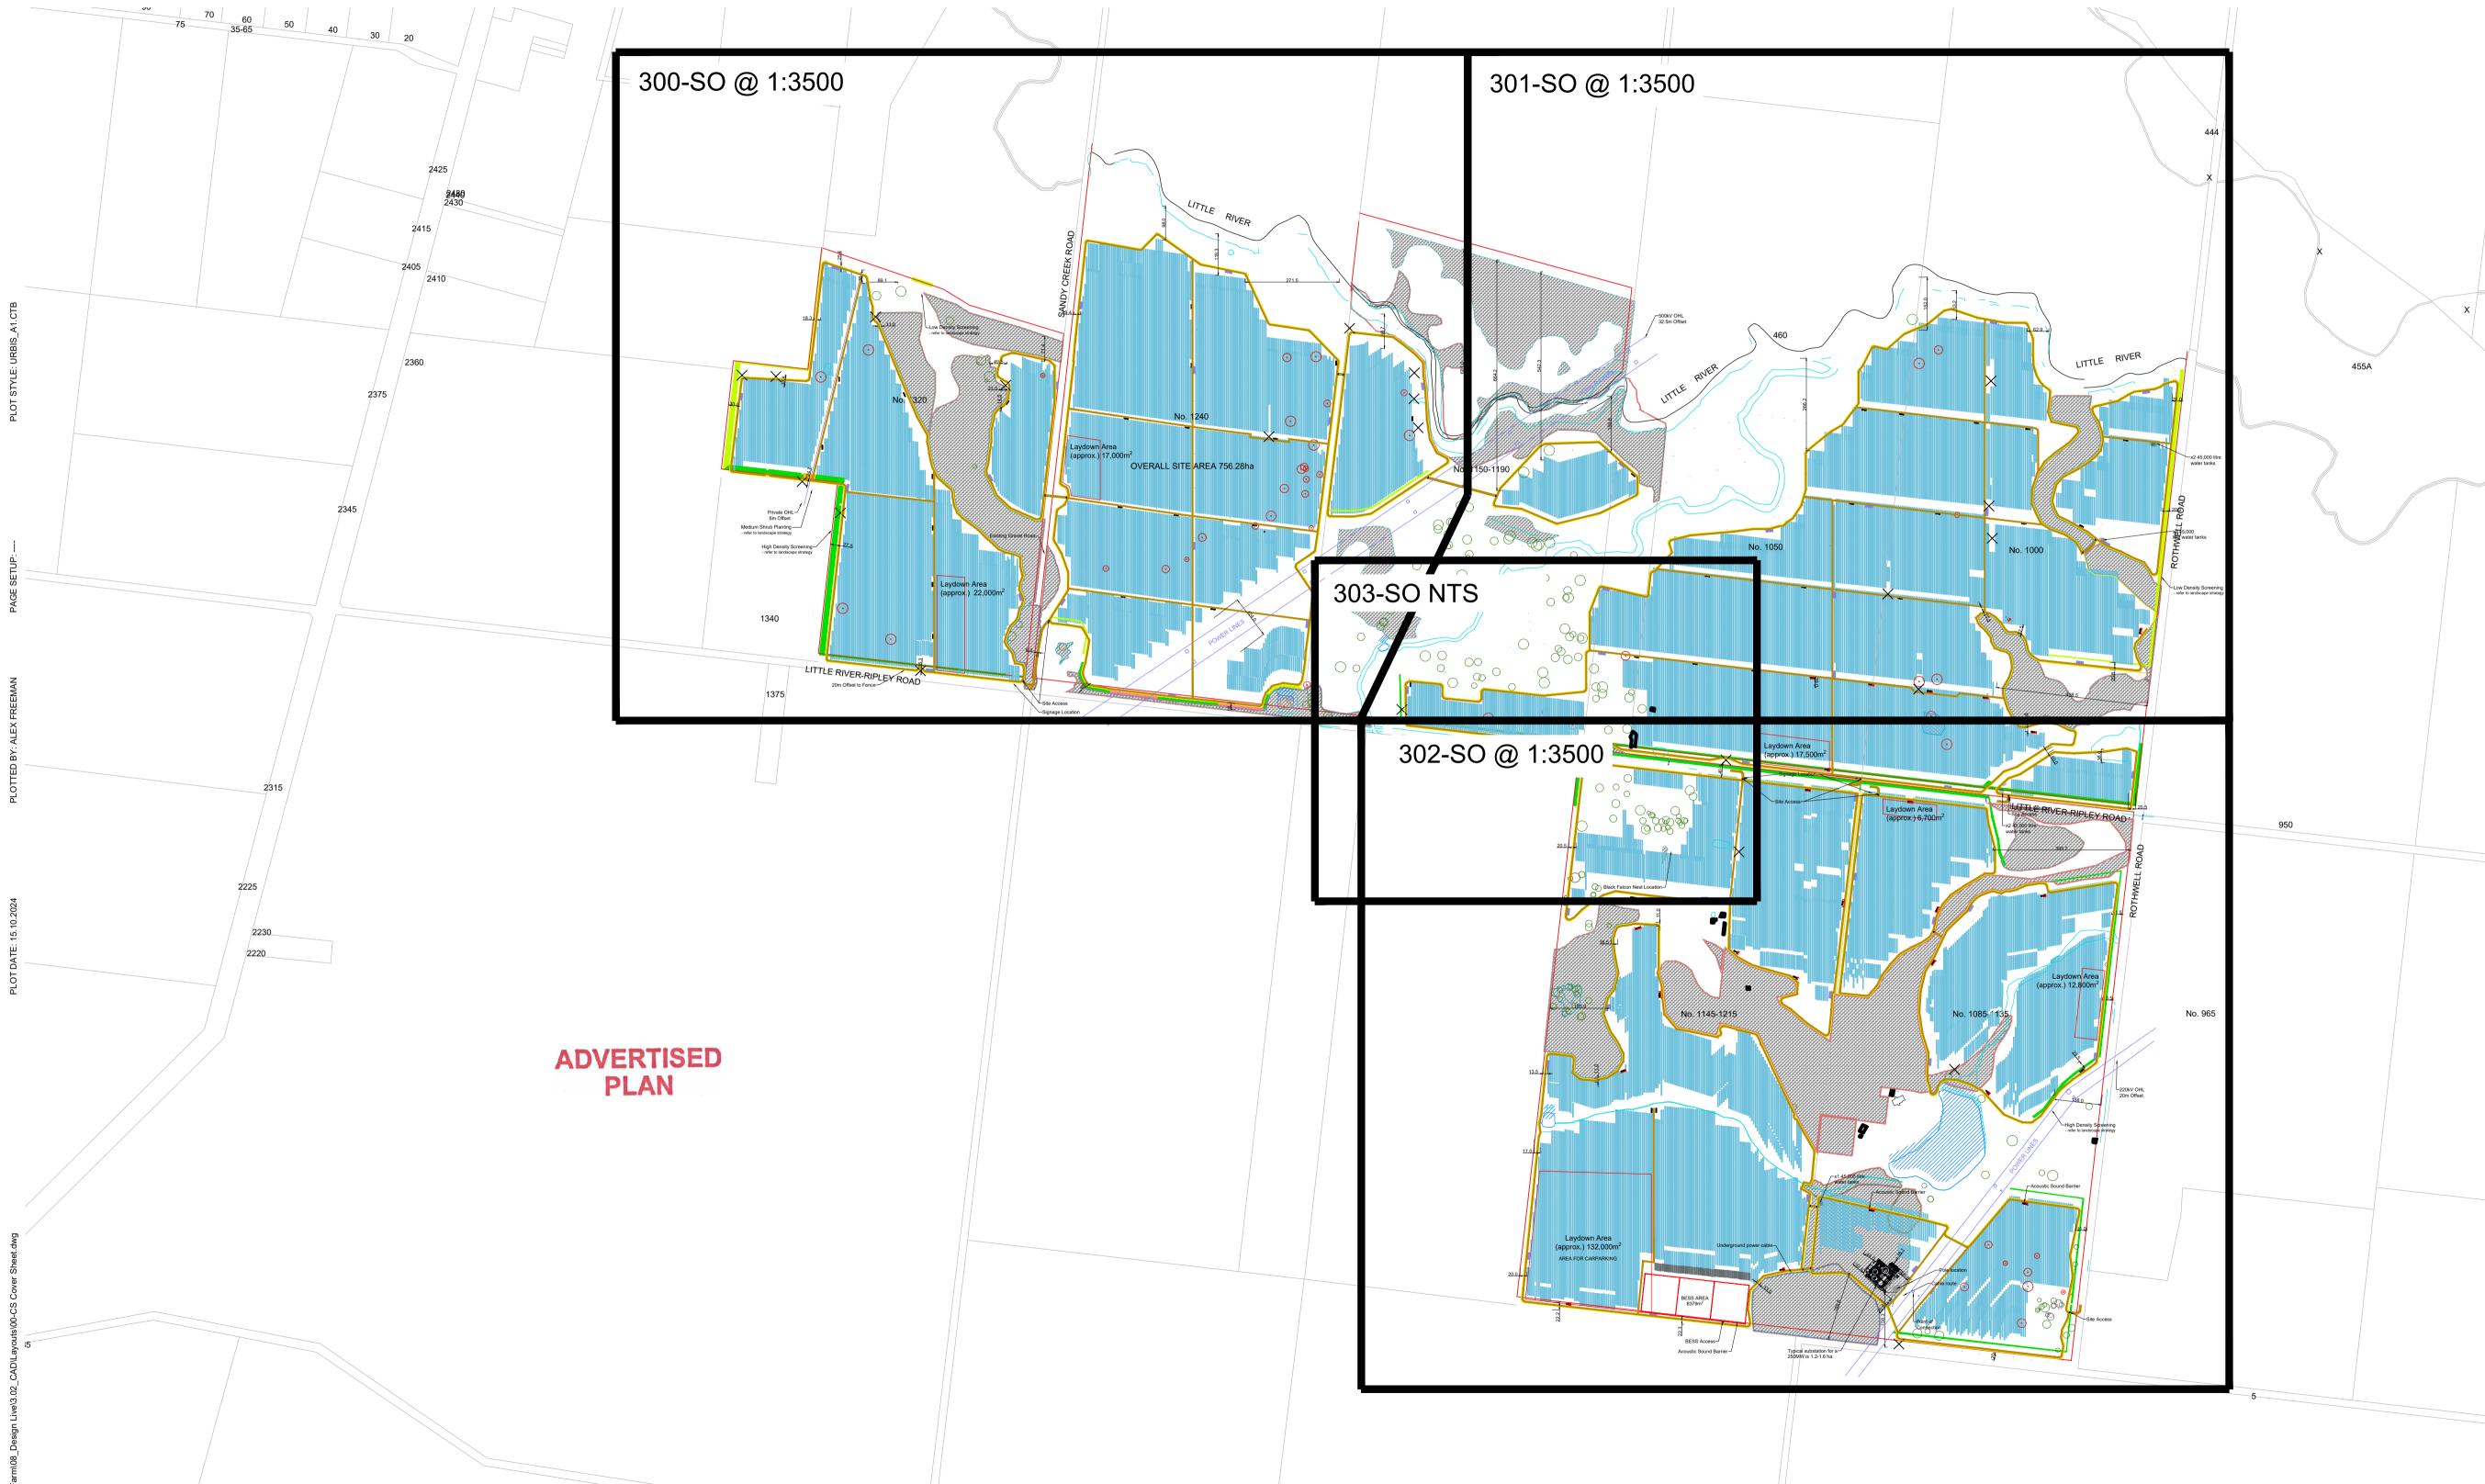

LITTLE RIVER-RIPLEY ROAD, BALLIANG

DETAILED SITE PLANS

This copied document to be made available for the sole purpose of enabling its consideration and review as part of a planning process under the Planning and Environment Act 1987. The document must not be used for any purpose which may breach any copyright

# **ADVERTISED**

PLAN