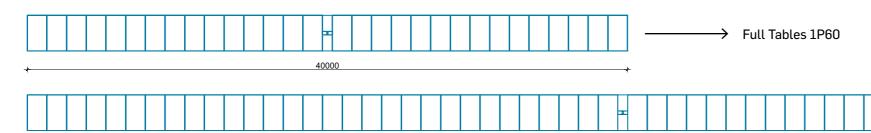

### **SOLAR PANELS FRONT ELEVATION**

Solar panel table lengths as per site plan

This copied document to be made available for the sole purpose of enabling its consideration and review as part of a planning process under the Planning and Environment Act 1987. The document must not be used for any purpose which may breach any copyright

DATE: 06.10.2022 JOB NO: P0031400 DWG NO: SD-01 REV: C

Half Tables 1P30