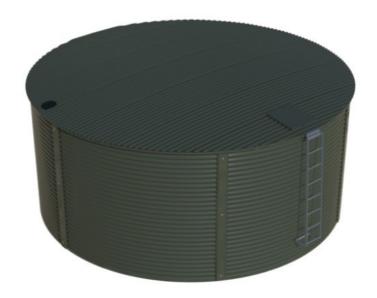

# **EQUIPMENT**

Water Tank

### **MATERIALS/FINISHES**

Galvanised steel/ polyethylene/Pale Eucalypt