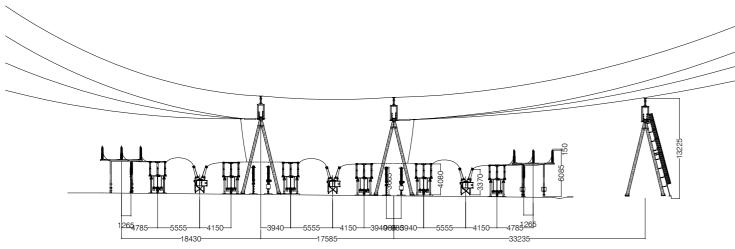

# **INDICATIVE SUBSTATION ELEVATION**

1:500 @ A3

### **WEST ELEVATION**

This copied document to be made available for the sole purpose of enabling its consideration and review as part of a planning process under the Planning and Environment Act 1987. The document must not be used for any purpose which may breach any copyright

**ADVERTISED** 