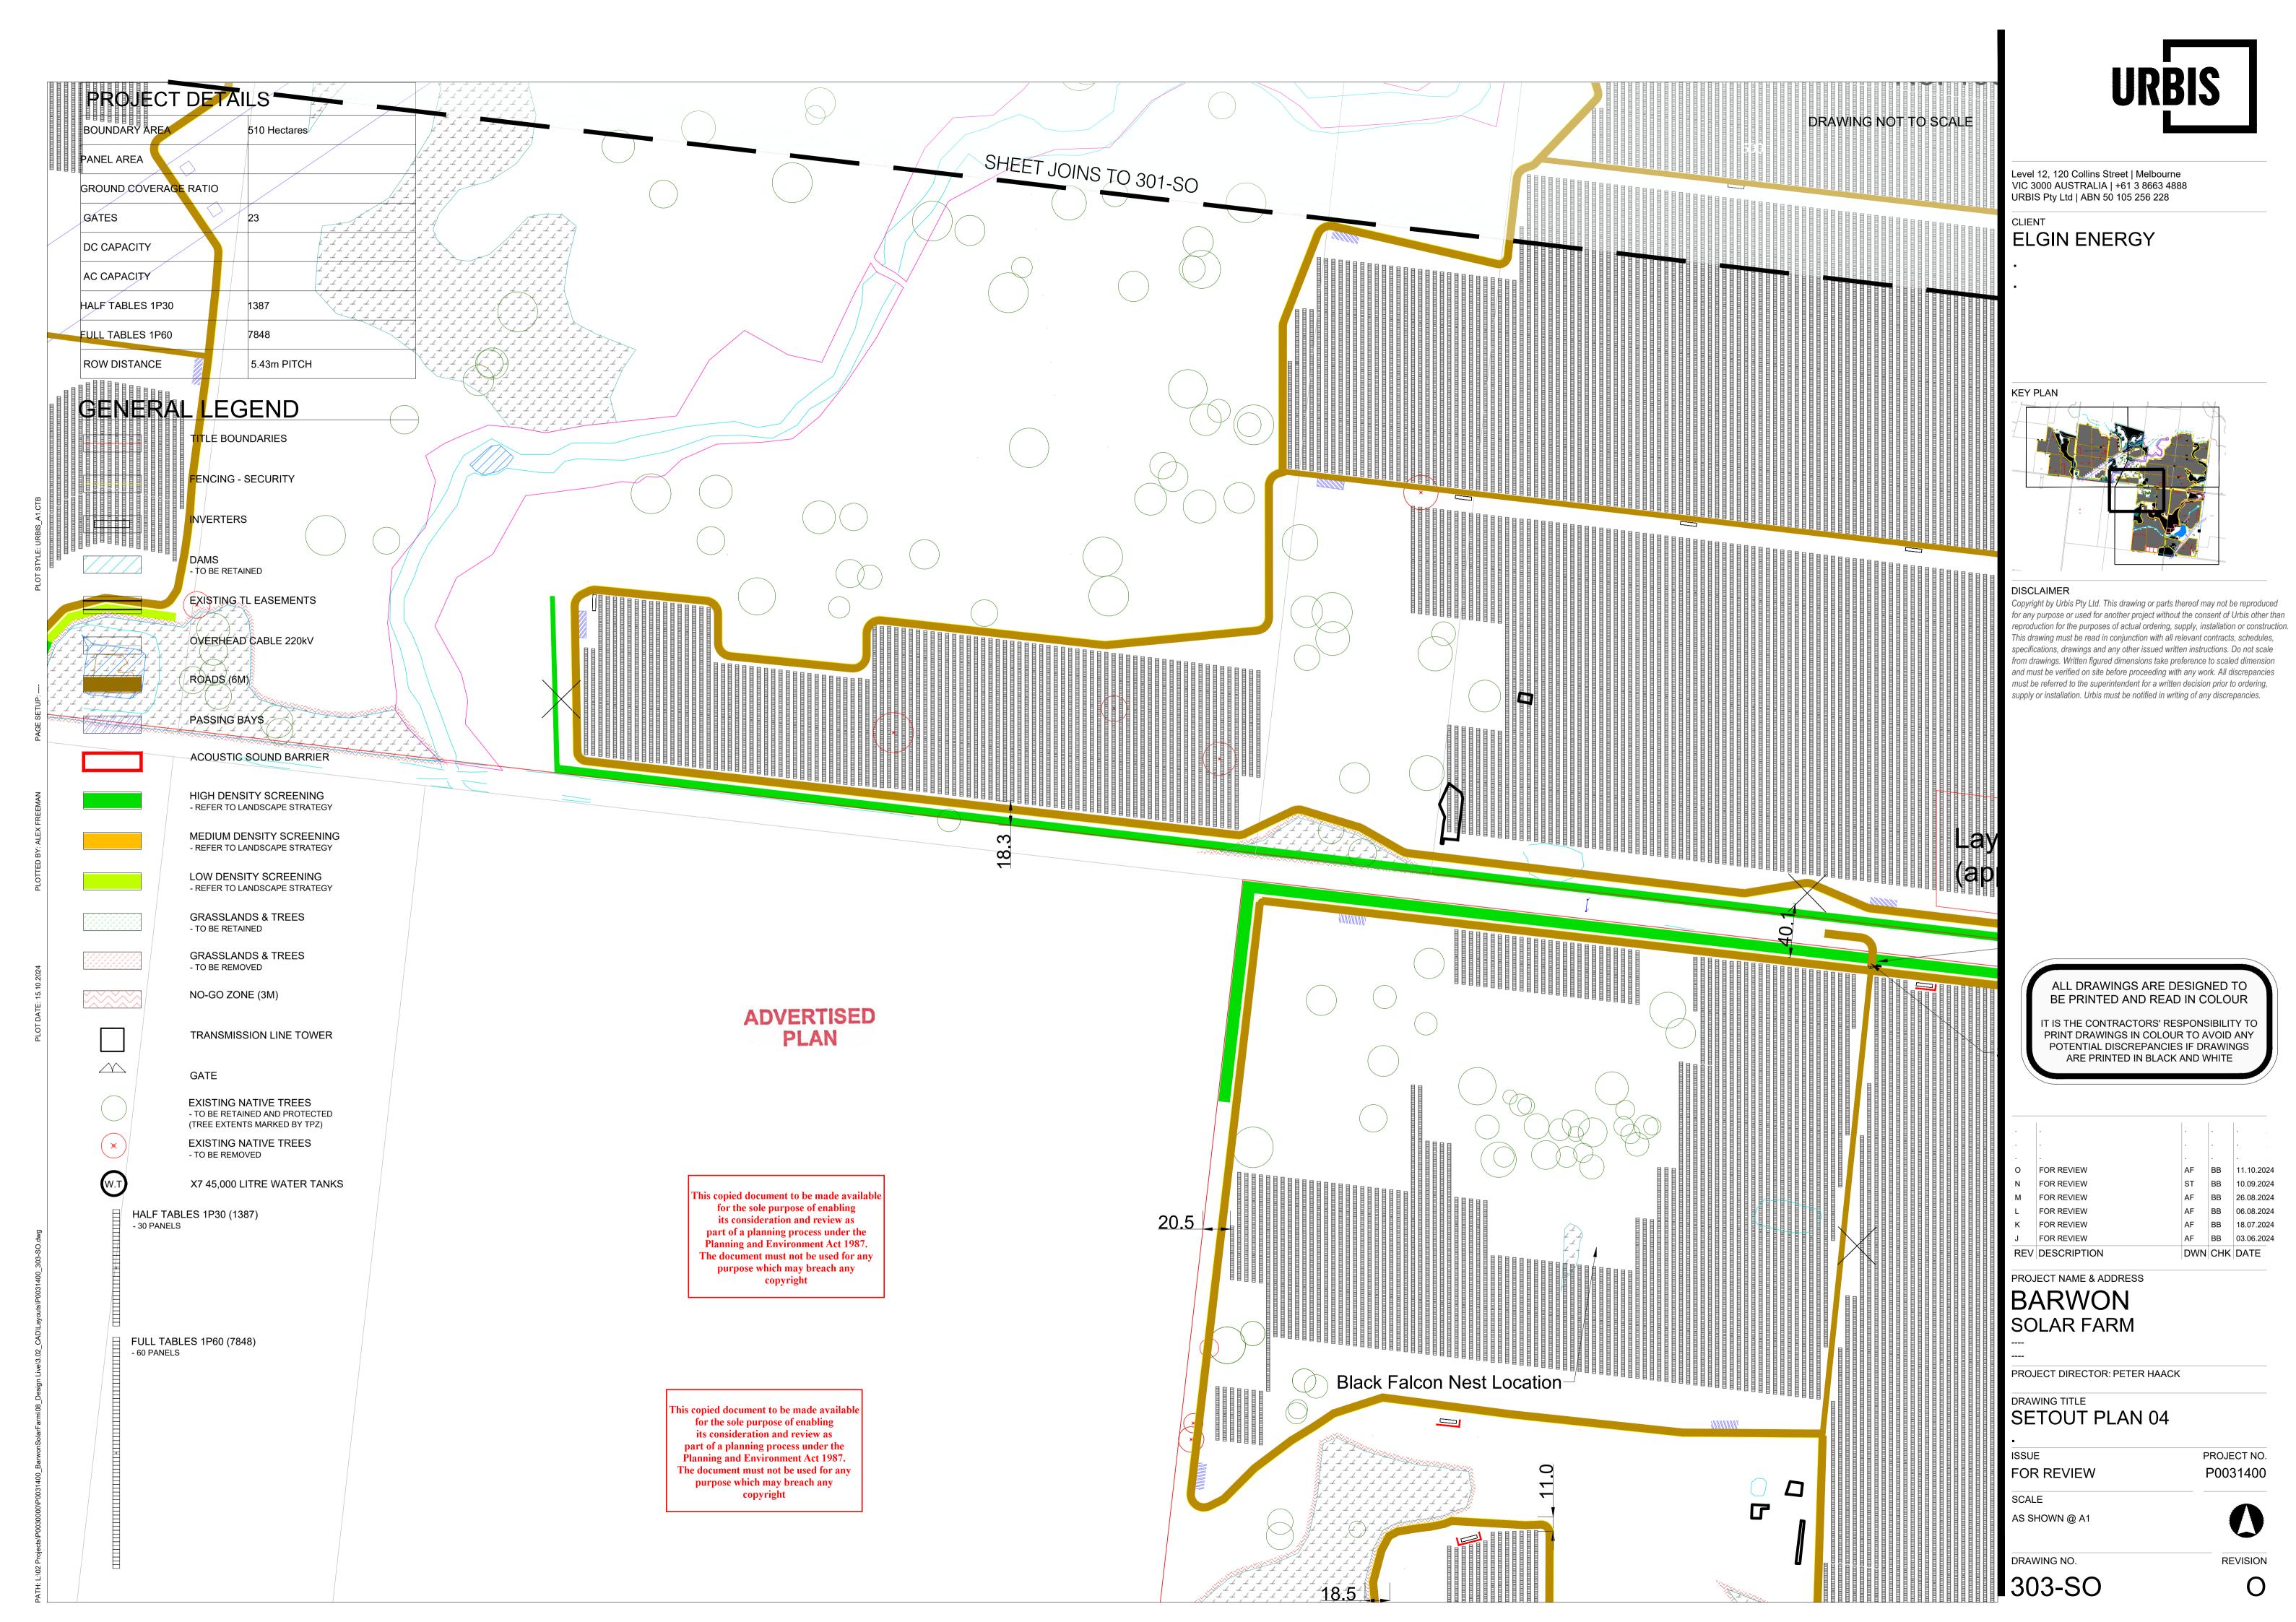

LITTLE RIVER-RIPLEY ROAD, BALLIANG

DETAILED SITE PLANS

This copied document to be made available for the sole purpose of enabling its consideration and review as part of a planning process under the Planning and Environment Act 1987. The document must not be used for any purpose which may breach any copyright

ALL DRAWINGS ARE DESIGNED TO BE PRINTED AND READ IN COLOUR

IT IS THE CONTRACTORS' RESPONSIBILITY TO PRINT DRAWINGS IN COLOUR TO AVOID ANY POTENTIAL DISCREPANCIES IF DRAWINGS

Level 12, 120 Collins Street | Melbourne VIC 3000 AUSTRALIA | +61 3 8663 4888 URBIS Pty Ltd | ABN 50 105 256 228

**ELGIN ENERGY** 

KEY PLAN

Copyright by Urbis Pty Ltd. This drawing or parts thereof may not be reproduced for any purpose or used for another project without the consent of Urbis other than reproduction for the purposes of actual ordering, supply, installation or construction. This drawing must be read in conjunction with all relevant contracts, schedules, specifications, drawings and any other issued written instructions. Do not scale from drawings. Written figured dimensions take preference to scaled dimension and must be verified on site before proceeding with any work. All discrepancies must be referred to the superintendent for a written decision prior to ordering, supply or installation. Urbis must be notified in writing of any discrepancies.

REV DESCRIPTION

PROJECT NAME & ADDRESS

BARWON SOLAR FARM

PROJECT DIRECTOR: PETER HAACK

DRAWING TITLE **COVER SHEET** 

PROJECT NO. FOR REVIEW

000-CS

REVISION