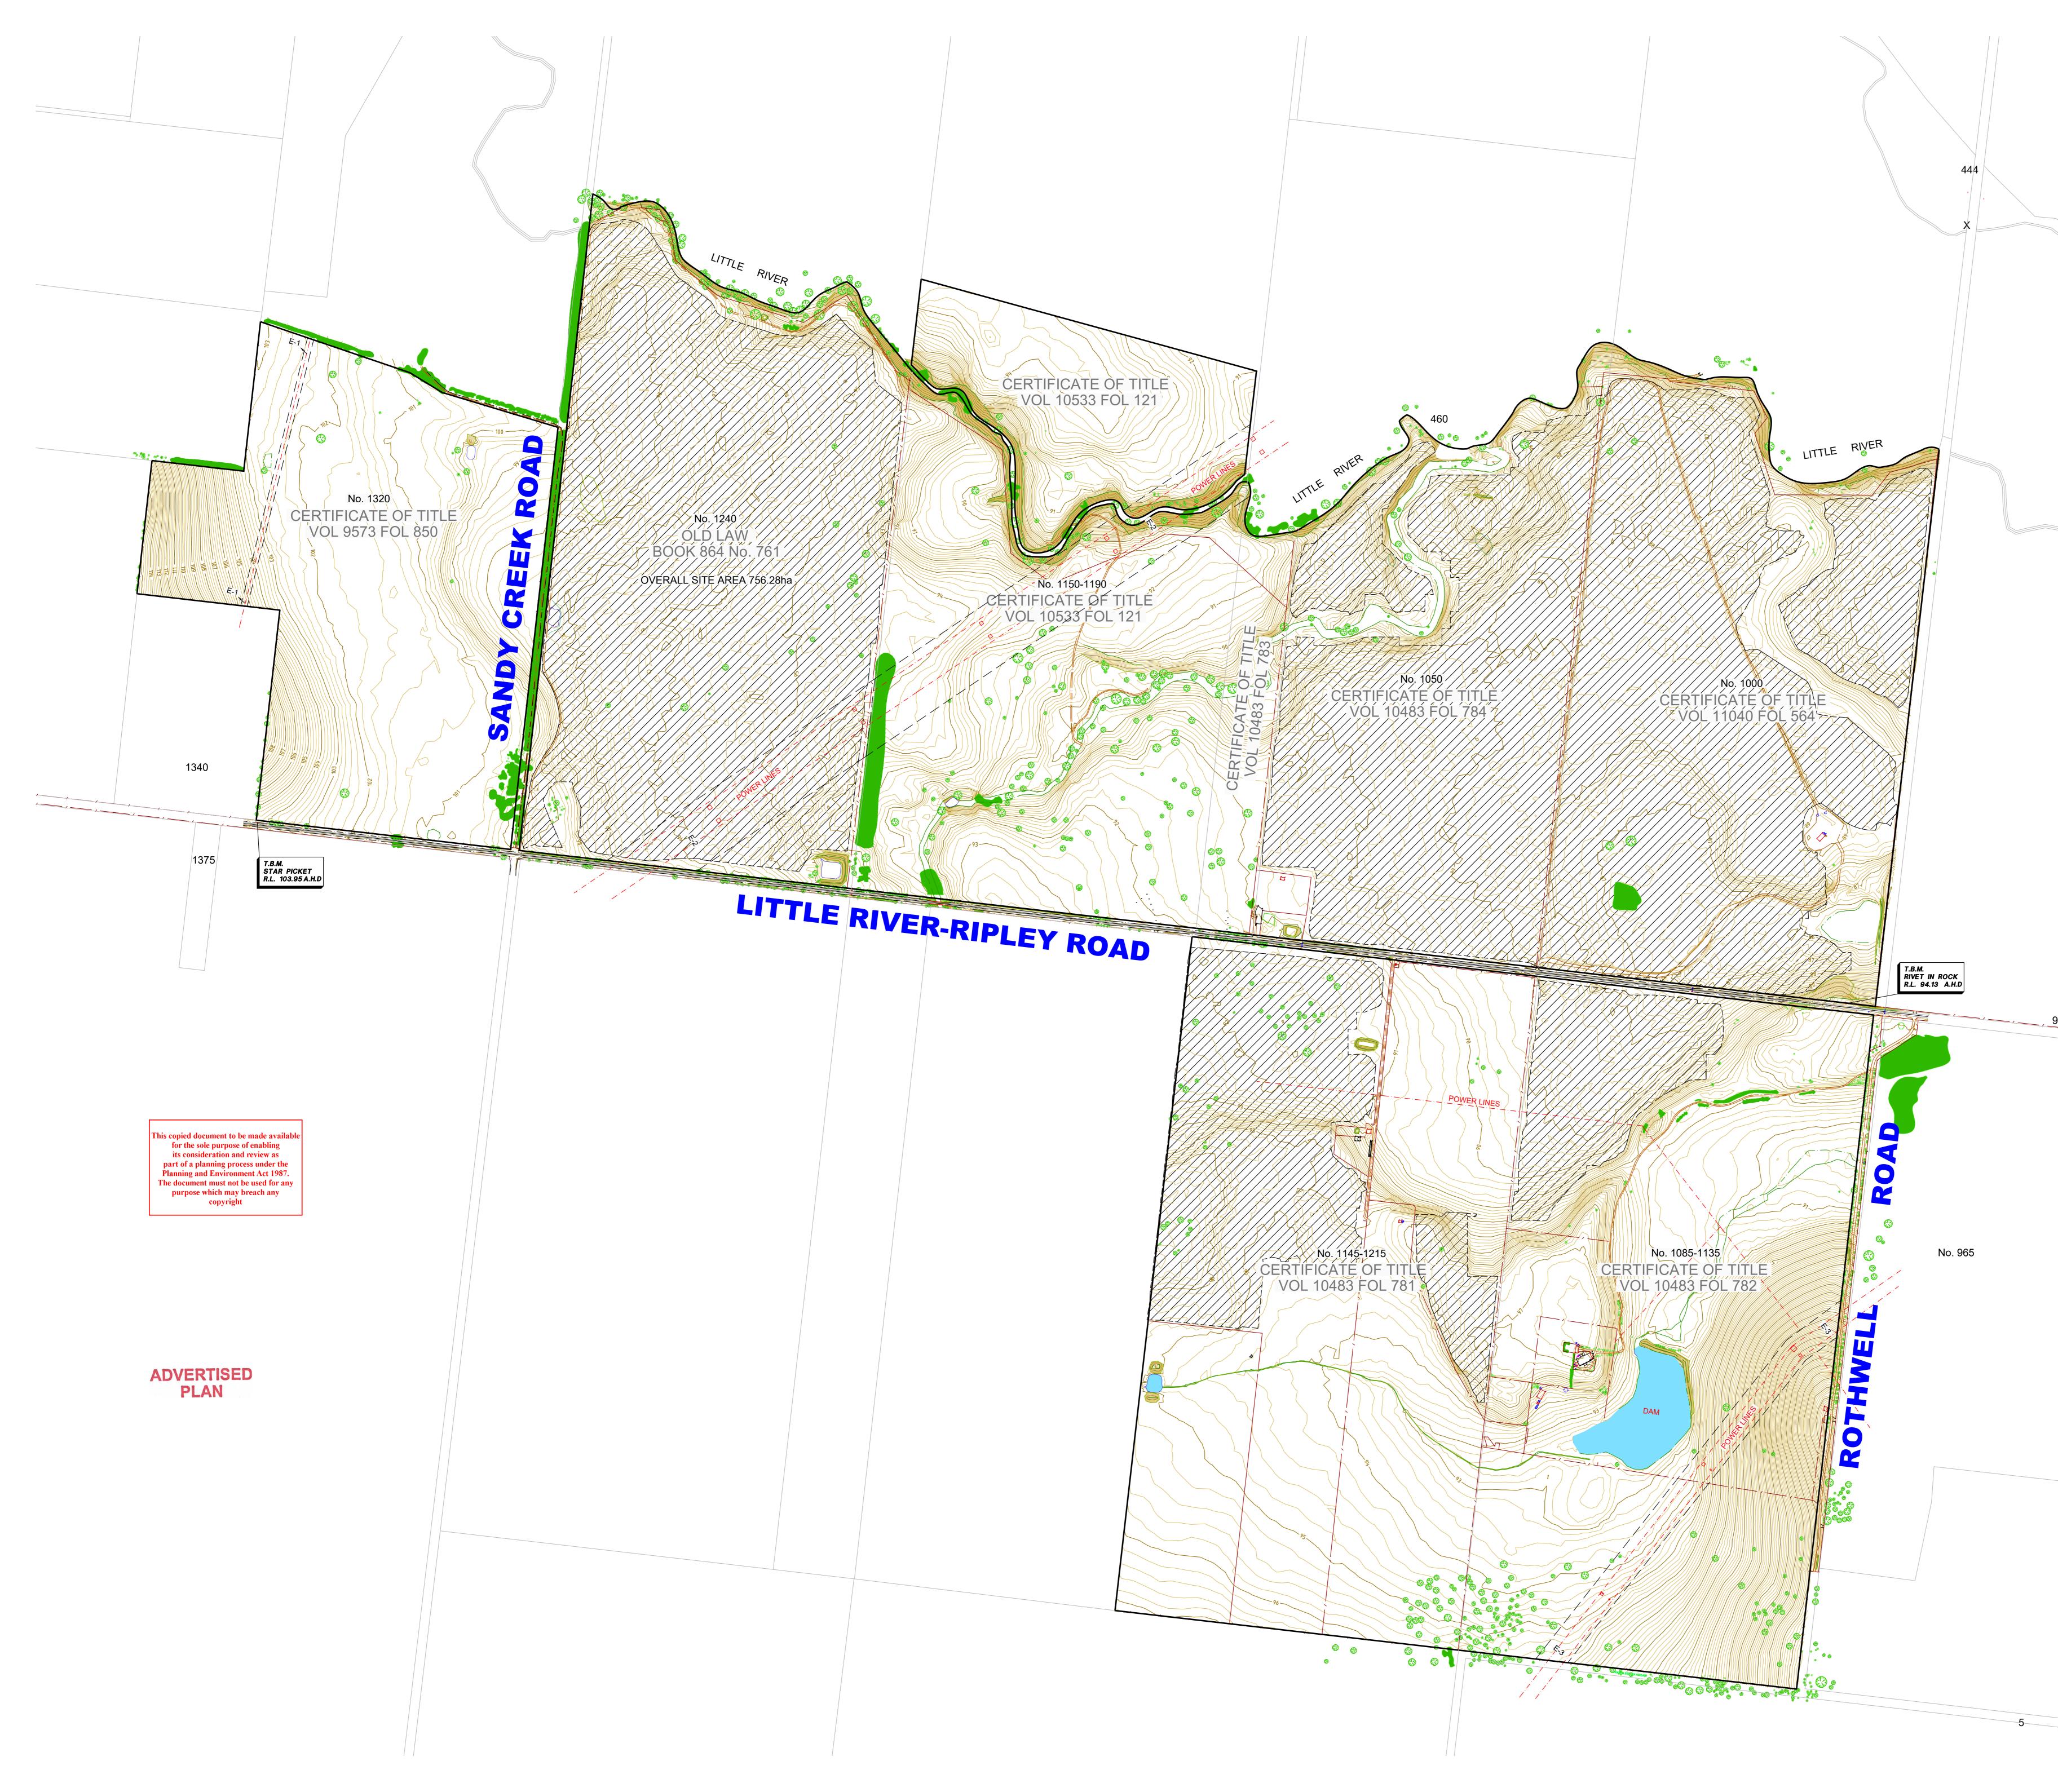

| ×    |                                           |                                                                                      |                                                                                                 |
|------|-------------------------------------------|--------------------------------------------------------------------------------------|-------------------------------------------------------------------------------------------------|
|      |                                           |                                                                                      |                                                                                                 |
|      |                                           |                                                                                      |                                                                                                 |
|      |                                           |                                                                                      |                                                                                                 |
|      |                                           |                                                                                      |                                                                                                 |
| 455A | Legend<br>4                               | ТВМ                                                                                  | <u>A</u>                                                                                        |
|      | 17<br>19<br>102                           | Nail<br>Stake<br>Top of Bank                                                         | • NAIL                                                                                          |
|      | 103<br>104                                | Toe of Bank<br>Existing Surface                                                      | ×                                                                                               |
|      | 105<br>107                                | Drone Survey Existing Surface<br>Water Level<br>Floor Level                          | Ce                                                                                              |
|      | 110<br>201<br>201_Aerial                  | Change of Grade<br>Tree> 2m<br>Tree> 2m from Aerial Photo                            | ©                                                                                               |
|      | 203<br>203_Aerial                         | Group Trees/Shrubs<br>Group Trees/Shrubs<br>from Aerial Photo                        |                                                                                                 |
|      | 206<br>305                                | Dead Tree<br>Box Culvert                                                             | •                                                                                               |
|      | 312<br>321<br>401                         | Unclassified Drainage<br>Invert Pipe or Pit<br>Centre of Bitumen                     | •                                                                                               |
|      | 403<br>405                                | Edge of Bitumen<br>Edge of Formation                                                 |                                                                                                 |
|      | 411<br>412<br>419                         | Driveway<br>Track (Vehicular)<br>Edge of Concrete                                    | ×                                                                                               |
|      | 501<br>503<br>519                         | Guard Rail<br>Sign<br>Guide Post                                                     | SIGN<br>POST                                                                                    |
|      | 602<br>603                                | Shed<br>Building                                                                     | ×                                                                                               |
|      | 604<br>607<br>610                         | Verandah /Porch<br>Water Tank<br>Structure-Unclassified                              | x                                                                                               |
|      | 612<br>638<br>712 Apriol                  | Stockpile<br>Misc Site Analysis<br>Electricity Pole from                             | ×                                                                                               |
|      | 712_Aeriai<br>717                         | Aerial Photo<br>Electricity Line Overhead                                            | Ое<br>×                                                                                         |
|      | 723<br>724<br>743                         | Telecom Marker Post<br>Telecom Pole<br>Sewerage- Underground                         | ►<br>↔<br>*s                                                                                    |
|      | 755<br>764                                | Water Unclassified<br>Unclassified Utility                                           | *wu                                                                                             |
|      | 766<br>903<br>904                         | Unclassified Pit Lid<br>Fence<br>Gate                                                | PIT + /                                                                                         |
|      | 950<br>990                                | Title<br>Easement                                                                    |                                                                                                 |
|      | 996<br>998                                | Drone Data<br>Digital Cadastral Map Base                                             |                                                                                                 |
| 950  | Notations<br>Date of Su<br>Easement       | rvey December 2021<br>s                                                              |                                                                                                 |
|      | E-1 Electri<br>E-2 Electri<br>E-3 Electri | city                                                                                 |                                                                                                 |
|      | traditional                               | uses a combination of da<br>methods and Photogran<br>accuracy of photogram           | nmetry.                                                                                         |
|      | Vertical Sp                               | Spatial Uncertainty: +/-<br>batial Uncertainty: +/- 0.3<br>nmetry data is indicative | 3m.                                                                                             |
|      | vegetation crops, are                     | . Areas shown hatched                                                                | on this plan contained<br>e been interpolated from                                              |
|      | noted "_Ae                                |                                                                                      | of trees and power lines<br>from the process of aeria<br>ontal spatial                          |
|      | accuracy of purposes of                   | of +/- 1m. They are inter<br>only and not for detailed                               | nded for contextual design.                                                                     |
|      | should be                                 | ions and survey marks s<br>verified/confirmed by all<br>s prior to any future con    | contractors and                                                                                 |
|      |                                           | own thus <sup>స్ట్రి</sup> are to  Aus<br>PM7 with a stated value                    | -                                                                                               |
|      |                                           | ozen layers with a suffix<br>ozen layers with a suffix                               |                                                                                                 |
|      |                                           | ozen layer "TRIANGLE"<br>terval 0.2 metres.                                          | for 3D Triangles.                                                                               |
|      | Scale<br>Certified                        | 1:5000 0                                                                             | 50 100 150 200                                                                                  |
|      | Drawn                                     | AC/CS, JLM                                                                           | Licensed Surveyor                                                                               |
|      | Date<br>Survey Data                       | 11/04/22                                                                             |                                                                                                 |
|      | CAD drawing                               | number 303877-AD                                                                     |                                                                                                 |
|      | Original shee<br>Client                   | A0<br>Urbis Pty Ltd                                                                  |                                                                                                 |
|      | Project                                   | C/- Jon Mills<br>Little River S                                                      | Solar Farm                                                                                      |
|      | <b>D</b> =4:1                             | 1320 Little R<br>Road, Ballia                                                        | River - Ripley<br>ng                                                                            |
|      | Details                                   | Boundary Re<br>C/T Vol 9573<br>Book 864 No                                           |                                                                                                 |
|      |                                           | C/T Vol 1053<br>C/T Vol 1048<br>C/T Vol 1104                                         | 3 Fol 121<br>3 Fol 784                                                                          |
|      |                                           | C/T Vol 1048<br>C/T Vol 1048                                                         | 3 Fol 782<br>3 Fol 781                                                                          |
|      | Sheet                                     | C/T Vol 1048                                                                         | 53 Fol 783                                                                                      |
|      | Job Number                                | 303877                                                                               |                                                                                                 |
|      |                                           |                                                                                      | VERIS AUSTRALIA PTY LTD<br>A   Level 3, 1 Southbank Blvd                                        |
|      | V                                         | eris                                                                                 | Southbank VIC 3006<br>T   +61 3 7019 8400<br>E   melbourne@veris.com.au<br>W   www.veris.com.au |
|      |                                           |                                                                                      |                                                                                                 |