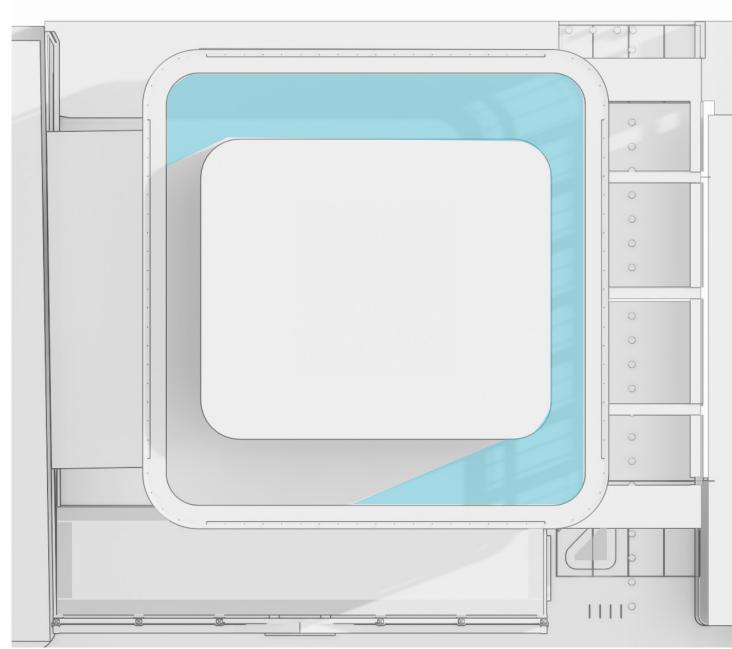

## STAGE 1.B SOLAR ACCESS TO COMMUNAL OUTDOOR OPEN SPACE

17155\_300 CITY ROAD, SOUTHBANK 29 NOVEMBER 2023

June 21 - 9:00 ROOFTOP TERRACE AREA: 435M2 ROOFTOP TERRACE AREA IN SUNLIGHT: 260M2 (60%)

June 21 - 11:00 ROOFTOP TERRACE AREA: 435M2 ROOFTOP TERRACE AREA IN SUNLIGHT: 209M2 (48%)