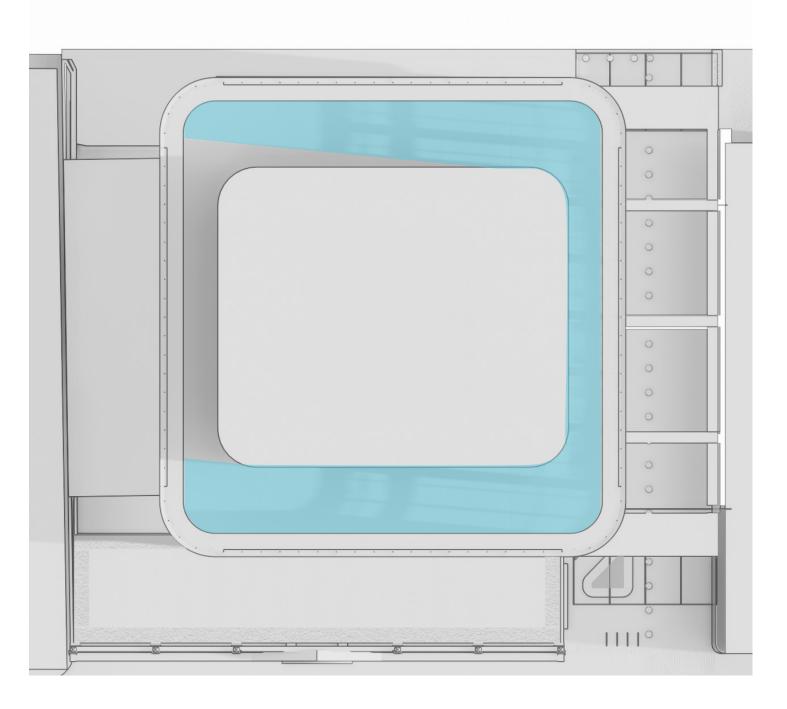

## STAGE 1.B SOLAR ACCESS TO COMMUNAL OUTDOOR OPEN SPACE

17155\_300 CITY ROAD, SOUTHBANK 29 NOVEMBER 2023

June 21 - 9:00 ROOFTOP TERRACE AREA: 435M2 ROOFTOP TERRACE AREA IN SUNLIGHT: 260M2 (60%)

June 21 - 11:00 ROOFTOP TERRACE AREA: 435M2 ROOFTOP TERRACE AREA IN SUNLIGHT: 209M2 (48%)