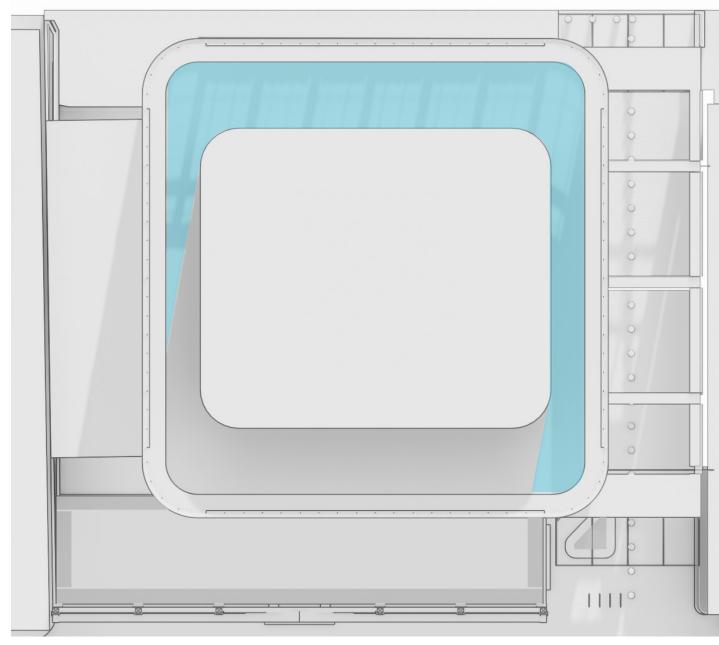

## STAGE 1.B SOLAR ACCESS TO COMMUNAL OUTDOOR OPEN SPACE

17155\_300 CITY ROAD, SOUTHBANK 29 NOVEMBER 2023

June 21 - 9:00 ROOFTOP TERRACE AREA: 435M2 ROOFTOP TERRACE AREA IN SUNLIGHT: 260M2 (60%)

June 21 - 11:00 ROOFTOP TERRACE AREA: 435M2 ROOFTOP TERRACE AREA IN SUNLIGHT: 209M2 (48%)