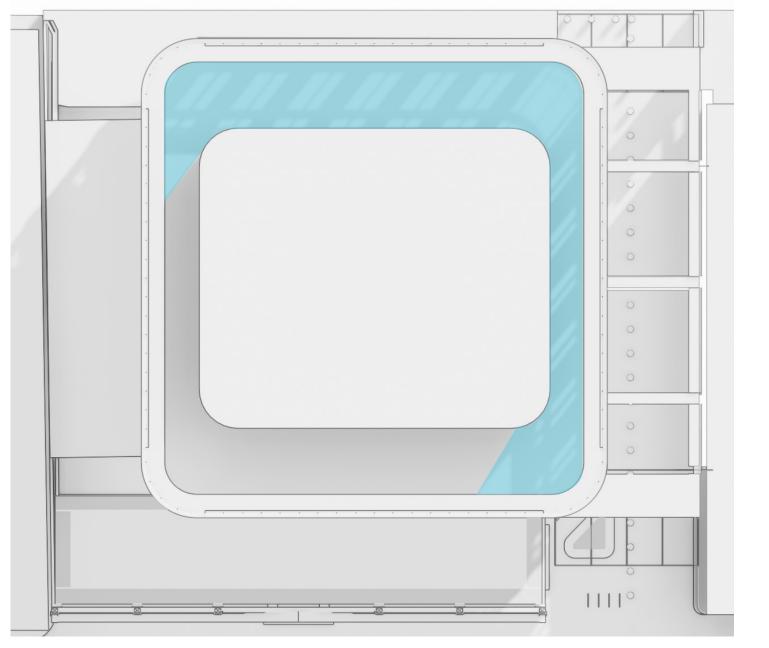

## STAGE 1.B SOLAR ACCESS TO COMMUNAL OUTDOOR OPEN SPACE

17155\_300 CITY ROAD, SOUTHBANK 29 NOVEMBER 2023

June 21 - 9:00 ROOFTOP TERRACE AREA: 435M2 ROOFTOP TERRACE AREA IN SUNLIGHT: 260M2 (60%)

June 21 - 11:00 ROOFTOP TERRACE AREA: 435M2 ROOFTOP TERRACE AREA IN SUNLIGHT: 209M2 (48%)