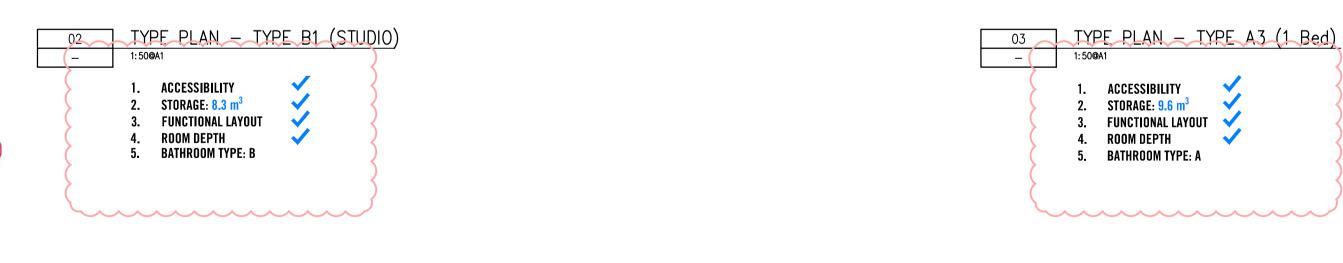

## **TOWN PLANNING ENDORSEMENT**

| SITE INF                                                                                                                                                                            | ORMATION                                                                                                                                                                                                                                                                                                                                                                                                                                                                                                |  |
|-------------------------------------------------------------------------------------------------------------------------------------------------------------------------------------|---------------------------------------------------------------------------------------------------------------------------------------------------------------------------------------------------------------------------------------------------------------------------------------------------------------------------------------------------------------------------------------------------------------------------------------------------------------------------------------------------------|--|
| A0000                                                                                                                                                                               | DRAWING LIST & LOCATION PLAN                                                                                                                                                                                                                                                                                                                                                                                                                                                                            |  |
| A0001                                                                                                                                                                               | SITE CONTEXT PLAN                                                                                                                                                                                                                                                                                                                                                                                                                                                                                       |  |
| A0002                                                                                                                                                                               | SITE SURVEY PLAN                                                                                                                                                                                                                                                                                                                                                                                                                                                                                        |  |
| A0003                                                                                                                                                                               | EXISTING BUILDING PLAN                                                                                                                                                                                                                                                                                                                                                                                                                                                                                  |  |
|                                                                                                                                                                                     | DEMOLITION PLAN                                                                                                                                                                                                                                                                                                                                                                                                                                                                                         |  |
| A0005                                                                                                                                                                               | HERITAGE FACADE - EXISTING / PROPOSED                                                                                                                                                                                                                                                                                                                                                                                                                                                                   |  |
| GENERA                                                                                                                                                                              | L ARRANGEMENT FLOOR PLANS                                                                                                                                                                                                                                                                                                                                                                                                                                                                               |  |
|                                                                                                                                                                                     | BASEMENT 01 PLAN                                                                                                                                                                                                                                                                                                                                                                                                                                                                                        |  |
| A0100_l                                                                                                                                                                             | .G LOWER GROUND FLOOR PLAN $\downarrow$                                                                                                                                                                                                                                                                                                                                                                                                                                                                 |  |
| A0100_U                                                                                                                                                                             | JG GROUND FLOOR PLAN 🗧 🗧                                                                                                                                                                                                                                                                                                                                                                                                                                                                                |  |
| A0101                                                                                                                                                                               | LEVEL 01 FLOOR PLAN - OFFICE AND SERVICES 🕥                                                                                                                                                                                                                                                                                                                                                                                                                                                             |  |
| A0102                                                                                                                                                                               | LEVEL 02 FLOOR PLAN - COMMON AREA 🛛 🔍                                                                                                                                                                                                                                                                                                                                                                                                                                                                   |  |
| A0103                                                                                                                                                                               | LEVEL 03 - 07 FLOOR PLAN 🛛 🕹 🔾                                                                                                                                                                                                                                                                                                                                                                                                                                                                          |  |
| A0108                                                                                                                                                                               | LEVEL 08, 10 -29 FLOOR PLAN                                                                                                                                                                                                                                                                                                                                                                                                                                                                             |  |
| A0109                                                                                                                                                                               | LEVEL 09 FLOOR PLAN - PLANT ROOM                                                                                                                                                                                                                                                                                                                                                                                                                                                                        |  |
| A0130                                                                                                                                                                               | LEVEL 30 FLOOR PLANS - ROOF                                                                                                                                                                                                                                                                                                                                                                                                                                                                             |  |
| A0131                                                                                                                                                                               | LEVEL 31 FLOOR PLAN - MACHINE ROOM                                                                                                                                                                                                                                                                                                                                                                                                                                                                      |  |
| ELEVATI                                                                                                                                                                             | )NS                                                                                                                                                                                                                                                                                                                                                                                                                                                                                                     |  |
| A0900                                                                                                                                                                               | SOUTH ELEVATION - CITY ROAD                                                                                                                                                                                                                                                                                                                                                                                                                                                                             |  |
| A0901                                                                                                                                                                               | NORTH ELEVATION - HAIG LANE                                                                                                                                                                                                                                                                                                                                                                                                                                                                             |  |
| A0902                                                                                                                                                                               | EAST ELEVATION - CLARKE STREET                                                                                                                                                                                                                                                                                                                                                                                                                                                                          |  |
| A0903                                                                                                                                                                               | WEST ELEVATION                                                                                                                                                                                                                                                                                                                                                                                                                                                                                          |  |
|                                                                                                                                                                                     |                                                                                                                                                                                                                                                                                                                                                                                                                                                                                                         |  |
| SECTION                                                                                                                                                                             | s s                                                                                                                                                                                                                                                                                                                                                                                                                                                                                                     |  |
| SECTION<br>A0950                                                                                                                                                                    | S<br>SECTION A-A                                                                                                                                                                                                                                                                                                                                                                                                                                                                                        |  |
|                                                                                                                                                                                     | -                                                                                                                                                                                                                                                                                                                                                                                                                                                                                                       |  |
| A0950<br>A0951                                                                                                                                                                      | SECTION A-A<br>SECTION B-B                                                                                                                                                                                                                                                                                                                                                                                                                                                                              |  |
| A0950<br>A0951<br>ELEMEN                                                                                                                                                            | SECTION A-A<br>SECTION B-B                                                                                                                                                                                                                                                                                                                                                                                                                                                                              |  |
| A0950<br>A0951                                                                                                                                                                      | SECTION A-A<br>SECTION B-B                                                                                                                                                                                                                                                                                                                                                                                                                                                                              |  |
| A0950<br>A0951<br>ELEMEN<br>A1102                                                                                                                                                   | SECTION A-A<br>SECTION B-B<br>TAL DETAILS<br>HERITAGE FACADE OPENING DETAIL                                                                                                                                                                                                                                                                                                                                                                                                                             |  |
| A0950<br>A0951<br>ELEMEN<br>A1102<br>A1103                                                                                                                                          | SECTION A-A<br>SECTION B-B<br>TAL DETAILS<br>HERITAGE FACADE OPENING DETAIL<br>THROUGH-LINK PORTAL DETAIL                                                                                                                                                                                                                                                                                                                                                                                               |  |
| A0950<br>A0951<br>ELEMEN<br>A1102<br>A1103<br>A1104                                                                                                                                 | SECTION A-A<br>SECTION B-B<br>TAL DETAILS<br>HERITAGE FACADE OPENING DETAIL<br>THROUGH-LINK PORTAL DETAIL<br>THROUGH-LINK CANOPY DETAIL                                                                                                                                                                                                                                                                                                                                                                 |  |
| A0950<br>A0951<br>ELEMEN<br>A1102<br>A1103<br>A1104<br>A1105<br>A1106                                                                                                               | SECTION A-A<br>SECTION B-B<br>TAL DETAILS<br>HERITAGE FACADE OPENING DETAIL<br>THROUGH-LINK PORTAL DETAIL<br>THROUGH-LINK CANOPY DETAIL<br>THROUGH-LINK CANOPY DETAIL<br>THROUGH-LINK CANOPY DETAIL                                                                                                                                                                                                                                                                                                     |  |
| A0950<br>A0951<br>ELEMEN<br>A1102<br>A1103<br>A1104<br>A1105<br>A1106<br>WALL SE                                                                                                    | SECTION A-A<br>SECTION B-B<br>TAL DETAILS<br>HERITAGE FACADE OPENING DETAIL<br>THROUGH-LINK PORTAL DETAIL<br>THROUGH-LINK CANOPY DETAIL<br>THROUGH-LINK CANOPY DETAIL<br>THROUGH-LINK CANOPY DETAIL                                                                                                                                                                                                                                                                                                     |  |
| A0950<br>A0951<br>ELEMEN<br>A1102<br>A1103<br>A1104<br>A1105<br>A1106<br>WALL SE<br>A1600                                                                                           | SECTION A-A<br>SECTION B-B<br>TAL DETAILS<br>HERITAGE FACADE OPENING DETAIL<br>THROUGH-LINK PORTAL DETAIL<br>THROUGH-LINK CANOPY DETAIL<br>THROUGH-LINK CANOPY DETAIL<br>THROUGH-LINK CANOPY DETAIL<br>THROUGH-LINK CANOPY DETAIL                                                                                                                                                                                                                                                                       |  |
| A0950<br>A0951<br>ELEMEN<br>A1102<br>A1103<br>A1104<br>A1105<br>A1106<br>WALL SE<br>A1600<br>A1601                                                                                  | SECTION A-A<br>SECTION B-B<br>TAL DETAILS<br>HERITAGE FACADE OPENING DETAIL<br>THROUGH-LINK PORTAL DETAIL<br>THROUGH-LINK CANOPY DETAIL<br>THROUGH-LINK CANOPY DETAIL<br>THROUGH-LINK CANOPY DETAIL<br>THROUGH-LINK CANOPY DETAIL<br>CTION<br>WALL SECTION SHEET 01<br>WALL SECTION SHEET 02                                                                                                                                                                                                            |  |
| A0950<br>A0951<br>ELEMEN<br>A1102<br>A1103<br>A1104<br>A1105<br>A1106<br>WALL SE<br>A1600                                                                                           | SECTION A-A<br>SECTION B-B<br>TAL DETAILS<br>HERITAGE FACADE OPENING DETAIL<br>THROUGH-LINK PORTAL DETAIL<br>THROUGH-LINK CANOPY DETAIL<br>THROUGH-LINK CANOPY DETAIL<br>THROUGH-LINK CANOPY DETAIL<br>THROUGH-LINK CANOPY DETAIL                                                                                                                                                                                                                                                                       |  |
| A0950<br>A0951<br>ELEMEN<br>A1102<br>A1103<br>A1104<br>A1105<br>A1106<br>WALL SE<br>A1600<br>A1601<br>A1602                                                                         | SECTION A-A<br>SECTION B-B<br>TAL DETAILS<br>HERITAGE FACADE OPENING DETAIL<br>THROUGH-LINK PORTAL DETAIL<br>THROUGH-LINK CANOPY DETAIL<br>THROUGH-LINK CANOPY DETAIL<br>THROUGH-LINK CANOPY DETAIL<br>THROUGH-LINK CANOPY DETAIL<br>CTION<br>WALL SECTION SHEET 01<br>WALL SECTION SHEET 02<br>WALL SECTION SHEET 03                                                                                                                                                                                   |  |
| A0950<br>A0951<br>ELEMEN<br>A1102<br>A1103<br>A1104<br>A1105<br>A1106<br>WALL SE<br>A1600<br>A1601<br>A1602<br>A1603                                                                | SECTION A-A<br>SECTION B-B<br>TAL DETAILS<br>HERITAGE FACADE OPENING DETAIL<br>THROUGH-LINK PORTAL DETAIL<br>THROUGH-LINK CANOPY DETAIL<br>THROUGH-LINK CANOPY DETAIL<br>THROUGH-LINK CANOPY DETAIL<br>THROUGH-LINK CANOPY DETAIL<br>WALL SECTION SHEET 01<br>WALL SECTION SHEET 02<br>WALL SECTION SHEET 03<br>WALL SECTION SHEET 04                                                                                                                                                                   |  |
| A0950<br>A0951<br>ELEMEN<br>A1102<br>A1103<br>A1104<br>A1105<br>A1106<br>WALL SE<br>A1600<br>A1601<br>A1602<br>A1603<br>A1604                                                       | SECTION A-A<br>SECTION B-B<br>TAL DETAILS<br>HERITAGE FACADE OPENING DETAIL<br>THROUGH-LINK PORTAL DETAIL<br>THROUGH-LINK CANOPY DETAIL<br>THROUGH-LINK CANOPY DETAIL<br>THROUGH-LINK CANOPY DETAIL<br>THROUGH-LINK CANOPY DETAIL<br>CTION<br>WALL SECTION SHEET 01<br>WALL SECTION SHEET 02<br>WALL SECTION SHEET 04<br>WALL SECTION SHEET 05                                                                                                                                                          |  |
| A0950<br>A0951<br>ELEMEN<br>A1102<br>A1103<br>A1104<br>A1105<br>A1106<br>WALL SE<br>A1600<br>A1601<br>A1602<br>A1603<br>A1604<br>A1605<br>A1606                                     | SECTION A-A<br>SECTION B-B<br>TAL DETAILS<br>HERITAGE FACADE OPENING DETAIL<br>THROUGH-LINK PORTAL DETAIL<br>THROUGH-LINK CANOPY DETAIL<br>THROUGH-LINK CANOPY DETAIL<br>THROUGH-LINK CANOPY DETAIL<br>THROUGH-LINK CANOPY DETAIL<br>WALL SECTION SHEET 01<br>WALL SECTION SHEET 02<br>WALL SECTION SHEET 03<br>WALL SECTION SHEET 04<br>WALL SECTION SHEET 05<br>WALL SECTION SHEET 05<br>WALL SECTION SHEET 07                                                                                        |  |
| A0950<br>A0951<br>ELEMEN<br>A1102<br>A1103<br>A1104<br>A1105<br>A1106<br>WALL SE<br>A1600<br>A1601<br>A1602<br>A1603<br>A1604<br>A1605<br>A1606<br>A1605<br>A1606<br>A1606          | SECTION A-A<br>SECTION B-B<br>TAL DETAILS<br>HERITAGE FACADE OPENING DETAIL<br>THROUGH-LINK PORTAL DETAIL<br>THROUGH-LINK CANOPY DETAIL<br>THROUGH-LINK CANOPY DETAIL<br>THROUGH-LINK CANOPY DETAIL<br>THROUGH-LINK CANOPY DETAIL<br>WALL SECTION SHEET 01<br>WALL SECTION SHEET 02<br>WALL SECTION SHEET 03<br>WALL SECTION SHEET 04<br>WALL SECTION SHEET 05<br>WALL SECTION SHEET 05<br>WALL SECTION SHEET 07<br>ENT TYPES                                                                           |  |
| A0950<br>A0951<br>ELEMEN<br>A1102<br>A1103<br>A1104<br>A1105<br>A1106<br>WALL SE<br>A1600<br>A1601<br>A1602<br>A1603<br>A1604<br>A1605<br>A1606<br>A1605<br>A1606<br>A1605<br>A1606 | SECTION A-A<br>SECTION B-B<br><b>TAL DETAILS</b><br>HERITAGE FACADE OPENING DETAIL<br>THROUGH-LINK PORTAL DETAIL<br>THROUGH-LINK CANOPY DETAIL<br>THROUGH-LINK CANOPY DETAIL<br>THROUGH-LINK CANOPY DETAIL<br>THROUGH-LINK CANOPY DETAIL<br><b>CTION</b><br>WALL SECTION SHEET 01<br>WALL SECTION SHEET 02<br>WALL SECTION SHEET 03<br>WALL SECTION SHEET 04<br>WALL SECTION SHEET 05<br>WALL SECTION SHEET 05<br>WALL SECTION SHEET 07<br><b>ENT TYPES</b><br>APARTMENT TYPES - BADS ANALYSIS SHEET 01 |  |
| A0950<br>A0951<br>ELEMEN<br>A1102<br>A1103<br>A1104<br>A1105<br>A1106<br>WALL SE<br>A1600<br>A1601<br>A1602<br>A1603<br>A1604<br>A1605<br>A1606<br>A1605<br>A1606<br>A1606          | SECTION A-A<br>SECTION B-B<br>TAL DETAILS<br>HERITAGE FACADE OPENING DETAIL<br>THROUGH-LINK PORTAL DETAIL<br>THROUGH-LINK CANOPY DETAIL<br>THROUGH-LINK CANOPY DETAIL<br>THROUGH-LINK CANOPY DETAIL<br>THROUGH-LINK CANOPY DETAIL<br>WALL SECTION SHEET 01<br>WALL SECTION SHEET 02<br>WALL SECTION SHEET 03<br>WALL SECTION SHEET 04<br>WALL SECTION SHEET 05<br>WALL SECTION SHEET 05<br>WALL SECTION SHEET 07<br>ENT TYPES                                                                           |  |