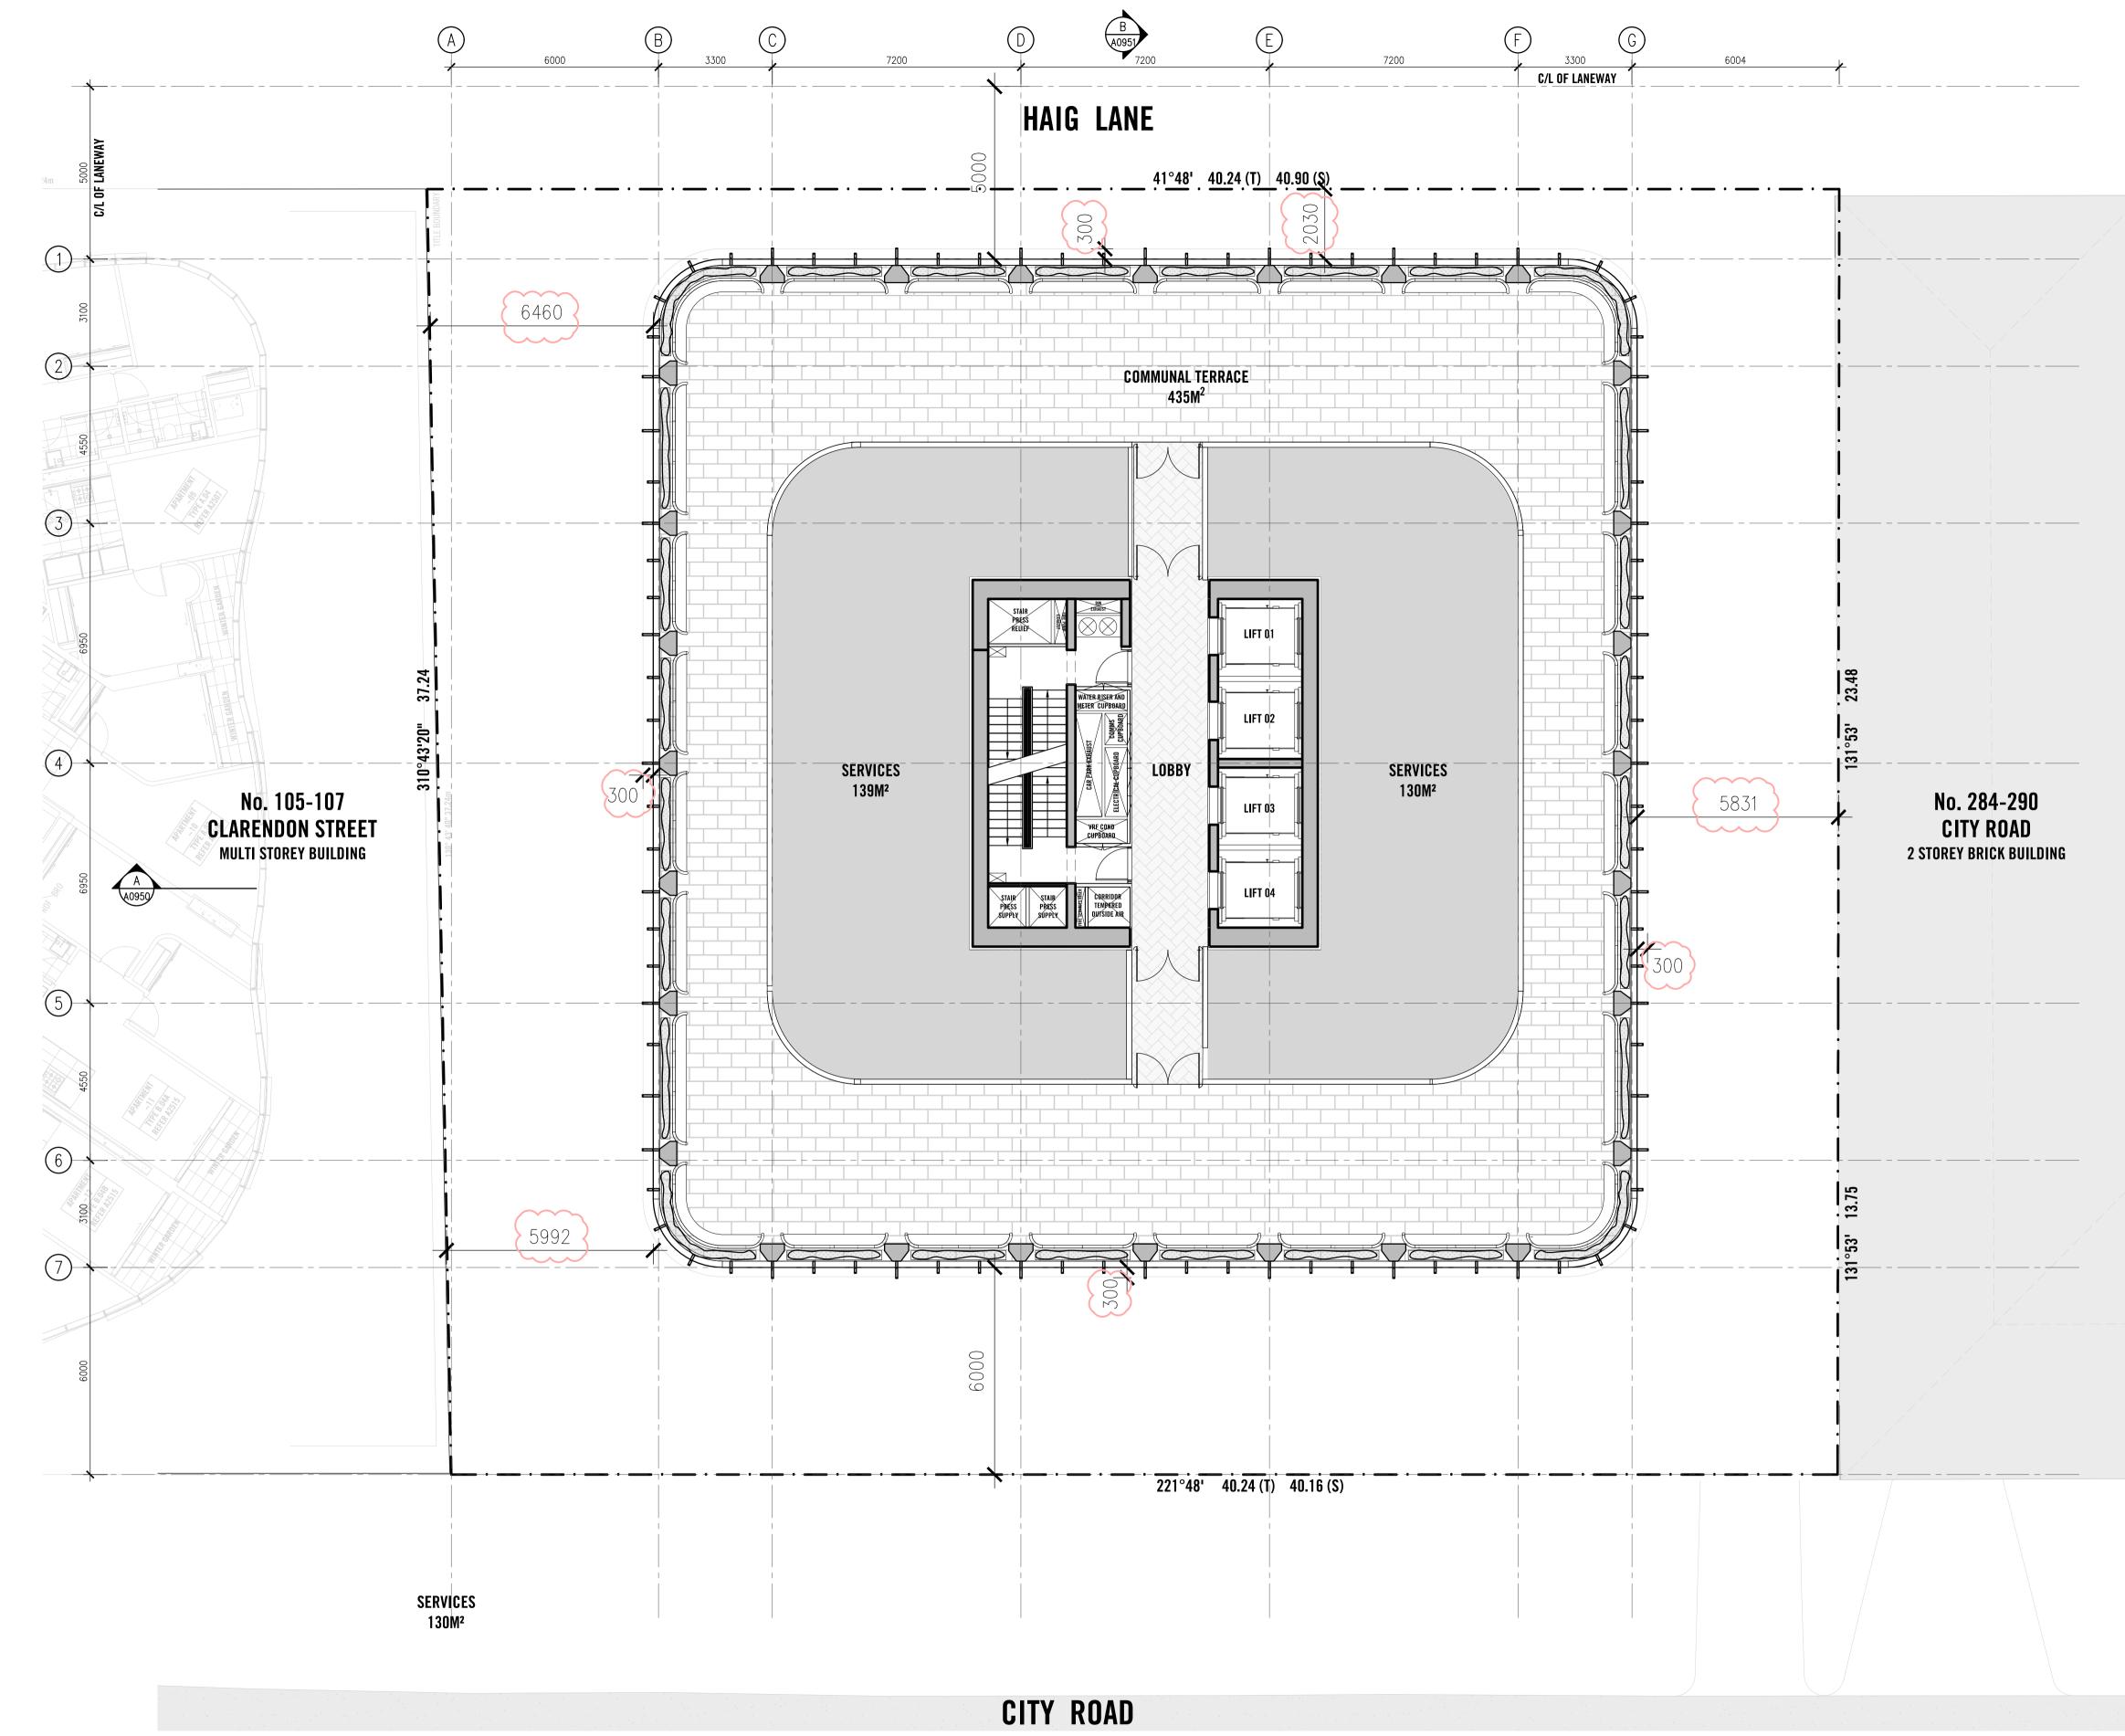

ADVERTISED PLAN

**300 CITY ROAD** SOUTHBANK

Drawing Title LEVEL 09 PLANT ROOM FLOOR PLAN Project Number 17155

Drawing Status

TP

Drawing Number A0109 Revision Feb 26, 2024 – 8:11pm

| Rev No.<br>A<br>B | Date<br>02.09.22<br>29.01.24 | Reason for issue<br>ISSUED FOR TP AMENDMENT<br>ISSUED FOR TP RFI | DH | Rev No. | Date | Reason for issue | Issued by | Rev No. | Date | Reason for issue | Issued by |
|-------------------|------------------------------|------------------------------------------------------------------|----|---------|------|------------------|-----------|---------|------|------------------|-----------|
| C                 | 26.02.24                     | ISSUED FOR TP RFI                                                | DH |         |      |                  |           |         |      |                  |           |
|                   |                              |                                                                  |    |         |      |                  |           |         |      |                  |           |
|                   |                              |                                                                  |    |         |      |                  |           |         |      |                  |           |
|                   |                              |                                                                  |    |         |      |                  |           |         |      |                  |           |
|                   |                              |                                                                  |    |         |      |                  |           |         |      |                  |           |