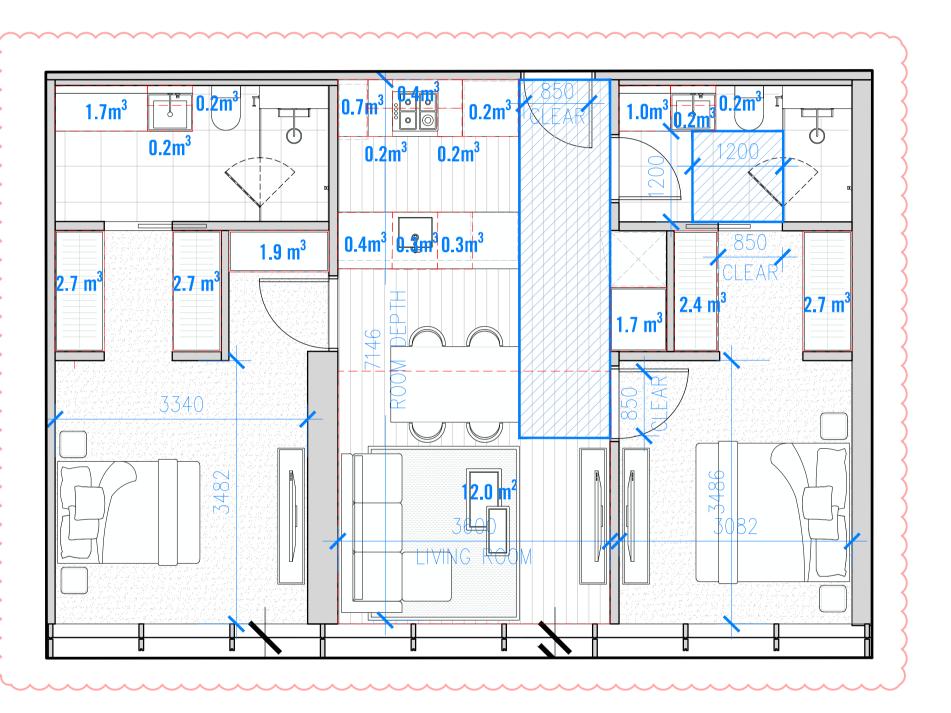

|  |  |  |
|---------------------|-------------------------|-----------------------|--|--|--|
|                     | Project Number          | Drawing Number        |  |  |  |
|                     | 17155                   | A2501                 |  |  |  |
|                     | Drawing Status          | Revision              |  |  |  |
|                     | TP                      | E                     |  |  |  |
|                     |                         | Feb 26, 2024 – 7:48pm |  |  |  |



# ADVERTISED PLAN

This copied document to be made available for the sole purpose of enabling its consideration and review as part of a planning process under the Planning and Environment Act 1987. The document must not be used for any purpose which may breach any copyright





(a) not scale any drawing, use figured dimensions only and verify all dimensions; (b) only use this document in conjunction with all other relevant Project documents, specifications and information from any person;

information from any person;
(c) where this document is issued in electronic form, make all appropriate electronic data, systems and document checks and comply with all third party proprietary software requirements;
(d) properly form their own opinion as to the correctness and sufficiency of the document for their purposes and notify Elenberg Fraser immediately upon becoming aware of any issue;
3. to the maximum extent permitted by law, all conditions and warranties concerning this document are expressly excluded and each user accepts fully and will appropriately insure for