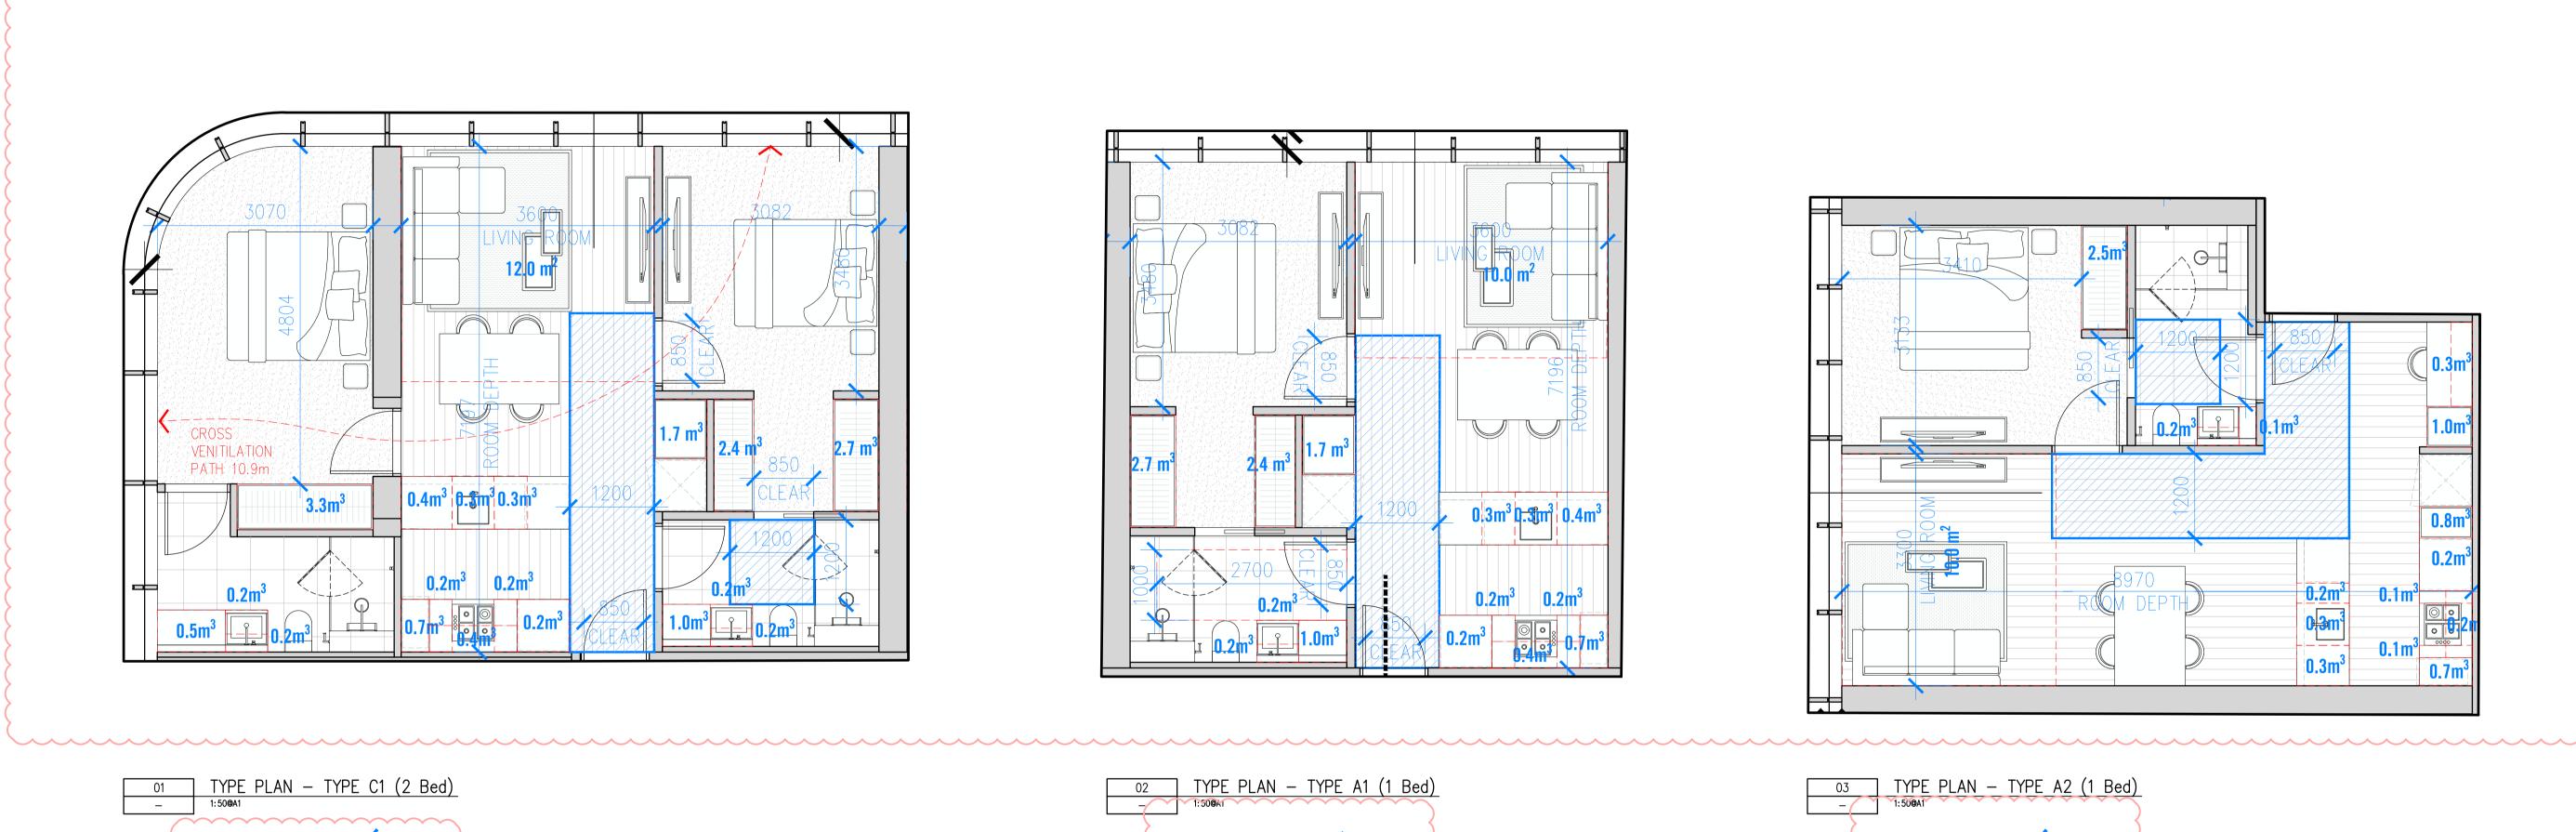

## **TOWN PLANNING ENDORSEMENT**

| SITE INF                                                                                                                                                                            | ORMATION                                                                                                                                                                                                                                                                                                                                                                                                                                                                                                |  |
|-------------------------------------------------------------------------------------------------------------------------------------------------------------------------------------|---------------------------------------------------------------------------------------------------------------------------------------------------------------------------------------------------------------------------------------------------------------------------------------------------------------------------------------------------------------------------------------------------------------------------------------------------------------------------------------------------------|--|
| A0000                                                                                                                                                                               | DRAWING LIST & LOCATION PLAN                                                                                                                                                                                                                                                                                                                                                                                                                                                                            |  |
| A0001                                                                                                                                                                               | SITE CONTEXT PLAN                                                                                                                                                                                                                                                                                                                                                                                                                                                                                       |  |
| A0002                                                                                                                                                                               | SITE SURVEY PLAN                                                                                                                                                                                                                                                                                                                                                                                                                                                                                        |  |
| A0003                                                                                                                                                                               | EXISTING BUILDING PLAN                                                                                                                                                                                                                                                                                                                                                                                                                                                                                  |  |
|                                                                                                                                                                                     | DEMOLITION PLAN                                                                                                                                                                                                                                                                                                                                                                                                                                                                                         |  |
| A0005                                                                                                                                                                               | HERITAGE FACADE - EXISTING / PROPOSED                                                                                                                                                                                                                                                                                                                                                                                                                                                                   |  |
| GENERA                                                                                                                                                                              | L ARRANGEMENT FLOOR PLANS                                                                                                                                                                                                                                                                                                                                                                                                                                                                               |  |
|                                                                                                                                                                                     | BASEMENT 01 PLAN                                                                                                                                                                                                                                                                                                                                                                                                                                                                                        |  |
| A0100_l                                                                                                                                                                             | .G LOWER GROUND FLOOR PLAN $\downarrow$                                                                                                                                                                                                                                                                                                                                                                                                                                                                 |  |
| A0100_U                                                                                                                                                                             | JG GROUND FLOOR PLAN 🗧 🗧                                                                                                                                                                                                                                                                                                                                                                                                                                                                                |  |
| A0101                                                                                                                                                                               | LEVEL 01 FLOOR PLAN - OFFICE AND SERVICES 🕥                                                                                                                                                                                                                                                                                                                                                                                                                                                             |  |
| A0102                                                                                                                                                                               | LEVEL 02 FLOOR PLAN - COMMON AREA 🛛 🔍                                                                                                                                                                                                                                                                                                                                                                                                                                                                   |  |
| A0103                                                                                                                                                                               | LEVEL 03 - 07 FLOOR PLAN 🛛 🕹 🔾                                                                                                                                                                                                                                                                                                                                                                                                                                                                          |  |
| A0108                                                                                                                                                                               | LEVEL 08, 10 -29 FLOOR PLAN                                                                                                                                                                                                                                                                                                                                                                                                                                                                             |  |
| A0109                                                                                                                                                                               | LEVEL 09 FLOOR PLAN - PLANT ROOM                                                                                                                                                                                                                                                                                                                                                                                                                                                                        |  |
| A0130                                                                                                                                                                               | LEVEL 30 FLOOR PLANS - ROOF                                                                                                                                                                                                                                                                                                                                                                                                                                                                             |  |
| A0131                                                                                                                                                                               | LEVEL 31 FLOOR PLAN - MACHINE ROOM                                                                                                                                                                                                                                                                                                                                                                                                                                                                      |  |
| ELEVATI                                                                                                                                                                             | )NS                                                                                                                                                                                                                                                                                                                                                                                                                                                                                                     |  |
| A0900                                                                                                                                                                               | SOUTH ELEVATION - CITY ROAD                                                                                                                                                                                                                                                                                                                                                                                                                                                                             |  |
| A0901                                                                                                                                                                               | NORTH ELEVATION - HAIG LANE                                                                                                                                                                                                                                                                                                                                                                                                                                                                             |  |
| A0902                                                                                                                                                                               | EAST ELEVATION - CLARKE STREET                                                                                                                                                                                                                                                                                                                                                                                                                                                                          |  |
| A0903                                                                                                                                                                               | WEST ELEVATION                                                                                                                                                                                                                                                                                                                                                                                                                                                                                          |  |
|                                                                                                                                                                                     |                                                                                                                                                                                                                                                                                                                                                                                                                                                                                                         |  |
| SECTION                                                                                                                                                                             | s s                                                                                                                                                                                                                                                                                                                                                                                                                                                                                                     |  |
| SECTION<br>A0950                                                                                                                                                                    | S<br>SECTION A-A                                                                                                                                                                                                                                                                                                                                                                                                                                                                                        |  |
|                                                                                                                                                                                     | -                                                                                                                                                                                                                                                                                                                                                                                                                                                                                                       |  |
| A0950<br>A0951                                                                                                                                                                      | SECTION A-A<br>SECTION B-B                                                                                                                                                                                                                                                                                                                                                                                                                                                                              |  |
| A0950<br>A0951<br>ELEMEN                                                                                                                                                            | SECTION A-A<br>SECTION B-B                                                                                                                                                                                                                                                                                                                                                                                                                                                                              |  |
| A0950<br>A0951                                                                                                                                                                      | SECTION A-A<br>SECTION B-B                                                                                                                                                                                                                                                                                                                                                                                                                                                                              |  |
| A0950<br>A0951<br>ELEMEN<br>A1102                                                                                                                                                   | SECTION A-A<br>SECTION B-B<br>TAL DETAILS<br>HERITAGE FACADE OPENING DETAIL                                                                                                                                                                                                                                                                                                                                                                                                                             |  |
| A0950<br>A0951<br>ELEMEN<br>A1102<br>A1103                                                                                                                                          | SECTION A-A<br>SECTION B-B<br>TAL DETAILS<br>HERITAGE FACADE OPENING DETAIL<br>THROUGH-LINK PORTAL DETAIL                                                                                                                                                                                                                                                                                                                                                                                               |  |
| A0950<br>A0951<br>ELEMEN<br>A1102<br>A1103<br>A1104                                                                                                                                 | SECTION A-A<br>SECTION B-B<br>TAL DETAILS<br>HERITAGE FACADE OPENING DETAIL<br>THROUGH-LINK PORTAL DETAIL<br>THROUGH-LINK CANOPY DETAIL                                                                                                                                                                                                                                                                                                                                                                 |  |
| A0950<br>A0951<br>ELEMEN<br>A1102<br>A1103<br>A1104<br>A1105<br>A1106                                                                                                               | SECTION A-A<br>SECTION B-B<br>TAL DETAILS<br>HERITAGE FACADE OPENING DETAIL<br>THROUGH-LINK PORTAL DETAIL<br>THROUGH-LINK CANOPY DETAIL<br>THROUGH-LINK CANOPY DETAIL<br>THROUGH-LINK CANOPY DETAIL                                                                                                                                                                                                                                                                                                     |  |
| A0950<br>A0951<br>ELEMEN<br>A1102<br>A1103<br>A1104<br>A1105<br>A1106<br>WALL SE                                                                                                    | SECTION A-A<br>SECTION B-B<br>TAL DETAILS<br>HERITAGE FACADE OPENING DETAIL<br>THROUGH-LINK PORTAL DETAIL<br>THROUGH-LINK CANOPY DETAIL<br>THROUGH-LINK CANOPY DETAIL<br>THROUGH-LINK CANOPY DETAIL                                                                                                                                                                                                                                                                                                     |  |
| A0950<br>A0951<br>ELEMEN<br>A1102<br>A1103<br>A1104<br>A1105<br>A1106<br>WALL SE<br>A1600                                                                                           | SECTION A-A<br>SECTION B-B<br>TAL DETAILS<br>HERITAGE FACADE OPENING DETAIL<br>THROUGH-LINK PORTAL DETAIL<br>THROUGH-LINK CANOPY DETAIL<br>THROUGH-LINK CANOPY DETAIL<br>THROUGH-LINK CANOPY DETAIL<br>THROUGH-LINK CANOPY DETAIL                                                                                                                                                                                                                                                                       |  |
| A0950<br>A0951<br>ELEMEN<br>A1102<br>A1103<br>A1104<br>A1105<br>A1106<br>WALL SE<br>A1600<br>A1601                                                                                  | SECTION A-A<br>SECTION B-B<br>TAL DETAILS<br>HERITAGE FACADE OPENING DETAIL<br>THROUGH-LINK PORTAL DETAIL<br>THROUGH-LINK CANOPY DETAIL<br>THROUGH-LINK CANOPY DETAIL<br>THROUGH-LINK CANOPY DETAIL<br>THROUGH-LINK CANOPY DETAIL<br>CTION<br>WALL SECTION SHEET 01<br>WALL SECTION SHEET 02                                                                                                                                                                                                            |  |
| A0950<br>A0951<br>ELEMEN<br>A1102<br>A1103<br>A1104<br>A1105<br>A1106<br>WALL SE<br>A1600                                                                                           | SECTION A-A<br>SECTION B-B<br>TAL DETAILS<br>HERITAGE FACADE OPENING DETAIL<br>THROUGH-LINK PORTAL DETAIL<br>THROUGH-LINK CANOPY DETAIL<br>THROUGH-LINK CANOPY DETAIL<br>THROUGH-LINK CANOPY DETAIL<br>THROUGH-LINK CANOPY DETAIL                                                                                                                                                                                                                                                                       |  |
| A0950<br>A0951<br>ELEMEN<br>A1102<br>A1103<br>A1104<br>A1105<br>A1106<br>WALL SE<br>A1600<br>A1601<br>A1602                                                                         | SECTION A-A<br>SECTION B-B<br>TAL DETAILS<br>HERITAGE FACADE OPENING DETAIL<br>THROUGH-LINK PORTAL DETAIL<br>THROUGH-LINK CANOPY DETAIL<br>THROUGH-LINK CANOPY DETAIL<br>THROUGH-LINK CANOPY DETAIL<br>THROUGH-LINK CANOPY DETAIL<br>CTION<br>WALL SECTION SHEET 01<br>WALL SECTION SHEET 02<br>WALL SECTION SHEET 03                                                                                                                                                                                   |  |
| A0950<br>A0951<br>ELEMEN<br>A1102<br>A1103<br>A1104<br>A1105<br>A1106<br>WALL SE<br>A1600<br>A1601<br>A1602<br>A1603                                                                | SECTION A-A<br>SECTION B-B<br>TAL DETAILS<br>HERITAGE FACADE OPENING DETAIL<br>THROUGH-LINK PORTAL DETAIL<br>THROUGH-LINK CANOPY DETAIL<br>THROUGH-LINK CANOPY DETAIL<br>THROUGH-LINK CANOPY DETAIL<br>THROUGH-LINK CANOPY DETAIL<br>WALL SECTION SHEET 01<br>WALL SECTION SHEET 02<br>WALL SECTION SHEET 03<br>WALL SECTION SHEET 04                                                                                                                                                                   |  |
| A0950<br>A0951<br>ELEMEN<br>A1102<br>A1103<br>A1104<br>A1105<br>A1106<br>WALL SE<br>A1600<br>A1601<br>A1602<br>A1603<br>A1604                                                       | SECTION A-A<br>SECTION B-B<br>TAL DETAILS<br>HERITAGE FACADE OPENING DETAIL<br>THROUGH-LINK PORTAL DETAIL<br>THROUGH-LINK CANOPY DETAIL<br>THROUGH-LINK CANOPY DETAIL<br>THROUGH-LINK CANOPY DETAIL<br>THROUGH-LINK CANOPY DETAIL<br>CTION<br>WALL SECTION SHEET 01<br>WALL SECTION SHEET 02<br>WALL SECTION SHEET 04<br>WALL SECTION SHEET 05                                                                                                                                                          |  |
| A0950<br>A0951<br>ELEMEN<br>A1102<br>A1103<br>A1104<br>A1105<br>A1106<br>WALL SE<br>A1600<br>A1601<br>A1602<br>A1603<br>A1604<br>A1605<br>A1606                                     | SECTION A-A<br>SECTION B-B<br>TAL DETAILS<br>HERITAGE FACADE OPENING DETAIL<br>THROUGH-LINK PORTAL DETAIL<br>THROUGH-LINK CANOPY DETAIL<br>THROUGH-LINK CANOPY DETAIL<br>THROUGH-LINK CANOPY DETAIL<br>THROUGH-LINK CANOPY DETAIL<br>WALL SECTION SHEET 01<br>WALL SECTION SHEET 02<br>WALL SECTION SHEET 03<br>WALL SECTION SHEET 04<br>WALL SECTION SHEET 05<br>WALL SECTION SHEET 05<br>WALL SECTION SHEET 07                                                                                        |  |
| A0950<br>A0951<br>ELEMEN<br>A1102<br>A1103<br>A1104<br>A1105<br>A1106<br>WALL SE<br>A1600<br>A1601<br>A1602<br>A1603<br>A1604<br>A1605<br>A1606<br>A1605<br>A1606<br>A1606          | SECTION A-A<br>SECTION B-B<br>TAL DETAILS<br>HERITAGE FACADE OPENING DETAIL<br>THROUGH-LINK PORTAL DETAIL<br>THROUGH-LINK CANOPY DETAIL<br>THROUGH-LINK CANOPY DETAIL<br>THROUGH-LINK CANOPY DETAIL<br>THROUGH-LINK CANOPY DETAIL<br>WALL SECTION SHEET 01<br>WALL SECTION SHEET 02<br>WALL SECTION SHEET 03<br>WALL SECTION SHEET 04<br>WALL SECTION SHEET 05<br>WALL SECTION SHEET 05<br>WALL SECTION SHEET 07<br>ENT TYPES                                                                           |  |
| A0950<br>A0951<br>ELEMEN<br>A1102<br>A1103<br>A1104<br>A1105<br>A1106<br>WALL SE<br>A1600<br>A1601<br>A1602<br>A1603<br>A1604<br>A1605<br>A1606<br>A1605<br>A1606<br>A1605<br>A1606 | SECTION A-A<br>SECTION B-B<br><b>TAL DETAILS</b><br>HERITAGE FACADE OPENING DETAIL<br>THROUGH-LINK PORTAL DETAIL<br>THROUGH-LINK CANOPY DETAIL<br>THROUGH-LINK CANOPY DETAIL<br>THROUGH-LINK CANOPY DETAIL<br>THROUGH-LINK CANOPY DETAIL<br><b>CTION</b><br>WALL SECTION SHEET 01<br>WALL SECTION SHEET 02<br>WALL SECTION SHEET 03<br>WALL SECTION SHEET 04<br>WALL SECTION SHEET 05<br>WALL SECTION SHEET 05<br>WALL SECTION SHEET 07<br><b>ENT TYPES</b><br>APARTMENT TYPES - BADS ANALYSIS SHEET 01 |  |
| A0950<br>A0951<br>ELEMEN<br>A1102<br>A1103<br>A1104<br>A1105<br>A1106<br>WALL SE<br>A1600<br>A1601<br>A1602<br>A1603<br>A1604<br>A1605<br>A1606<br>A1605<br>A1606<br>A1606          | SECTION A-A<br>SECTION B-B<br>TAL DETAILS<br>HERITAGE FACADE OPENING DETAIL<br>THROUGH-LINK PORTAL DETAIL<br>THROUGH-LINK CANOPY DETAIL<br>THROUGH-LINK CANOPY DETAIL<br>THROUGH-LINK CANOPY DETAIL<br>THROUGH-LINK CANOPY DETAIL<br>WALL SECTION SHEET 01<br>WALL SECTION SHEET 02<br>WALL SECTION SHEET 03<br>WALL SECTION SHEET 04<br>WALL SECTION SHEET 05<br>WALL SECTION SHEET 05<br>WALL SECTION SHEET 07<br>ENT TYPES                                                                           |  |