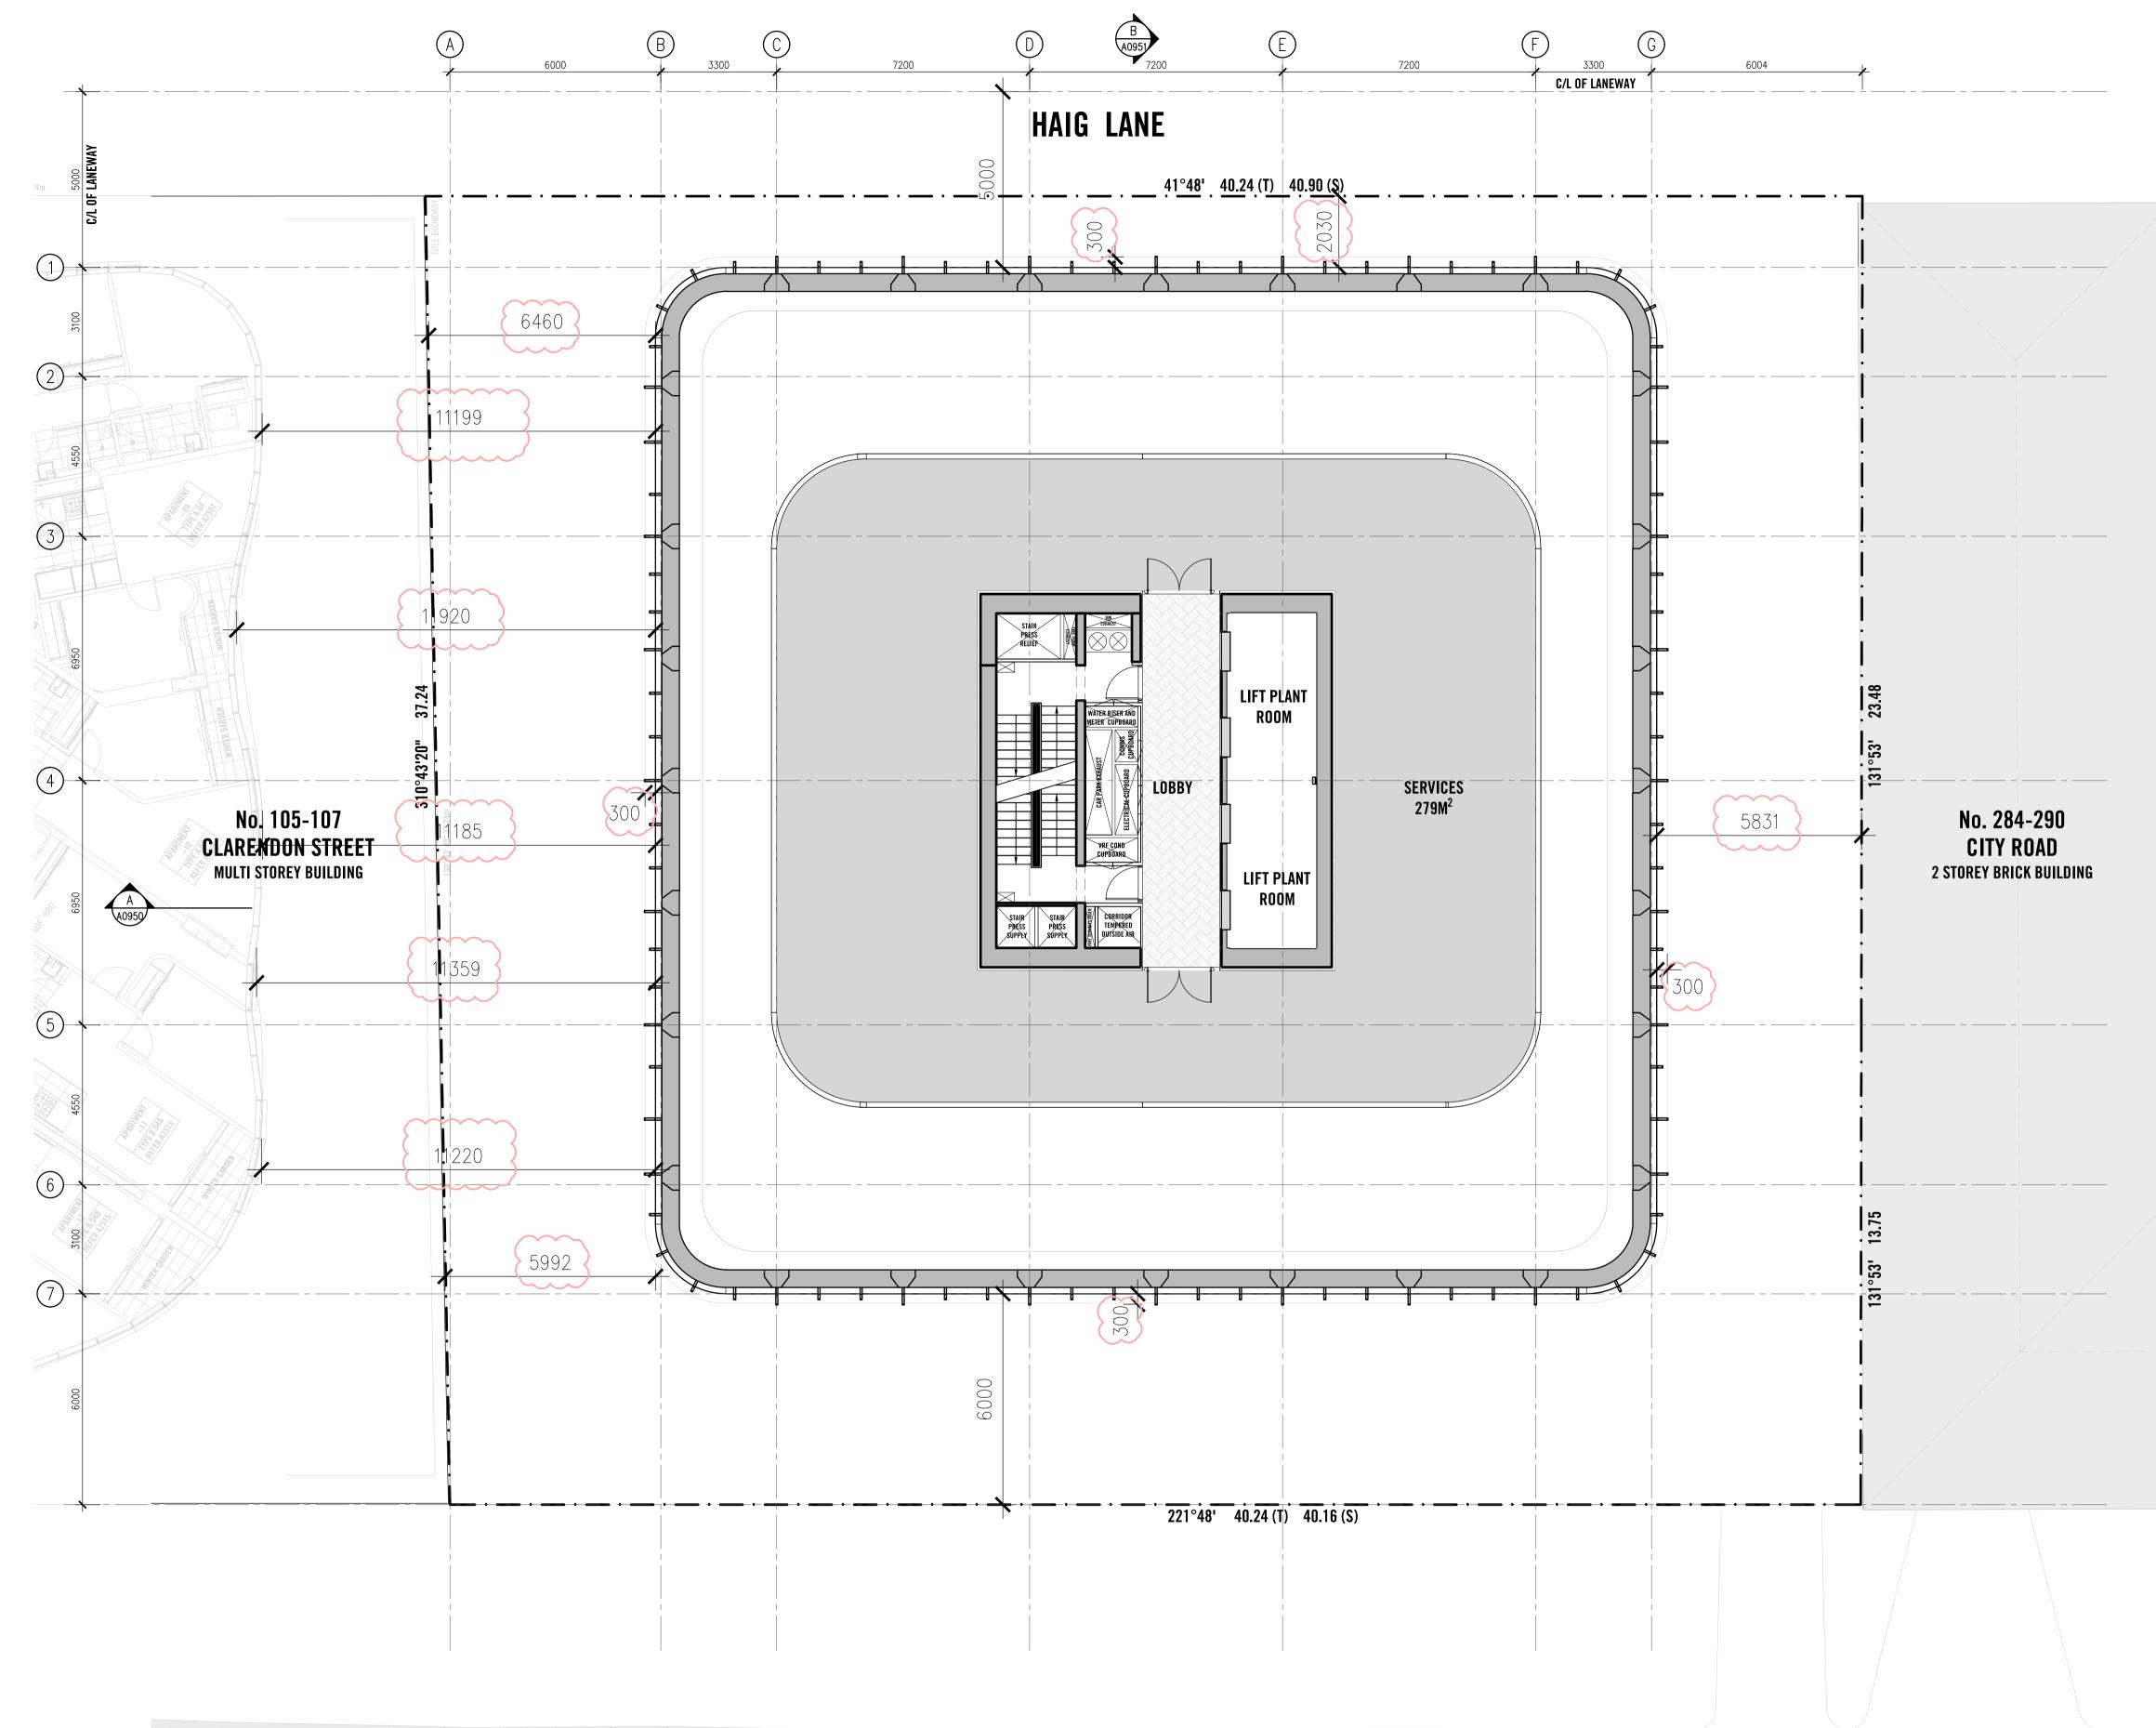

ADVERTISED PLAN

**300 CITY ROAD** SOUTHBANK

Drawing Title LEVEL 09 PLANT ROOM FLOOR PLAN Project Number 17155

Drawing Status

TP

Drawing Number A0109 Revision Feb 26, 2024 – 8:11pm

| Rev No.<br>A<br>B | Date<br>02.09.22<br>29.01.24 | Reason for issue<br>ISSUED FOR TP AMENDMENT<br>ISSUED FOR TP RFI | DH | Rev No. | Date | Reason for issue | Issued by | Rev No. | Date | Reason for issue | Issued by |
|-------------------|------------------------------|------------------------------------------------------------------|----|---------|------|------------------|-----------|---------|------|------------------|-----------|
| C                 | 26.02.24                     | ISSUED FOR TP RFI                                                | DH |         |      |                  |           |         |      |                  |           |
|                   |                              |                                                                  |    |         |      |                  |           |         |      |                  |           |
|                   |                              |                                                                  |    |         |      |                  |           |         |      |                  |           |
|                   |                              |                                                                  |    |         |      |                  |           |         |      |                  |           |
|                   |                              |                                                                  |    |         |      |                  |           |         |      |                  |           |