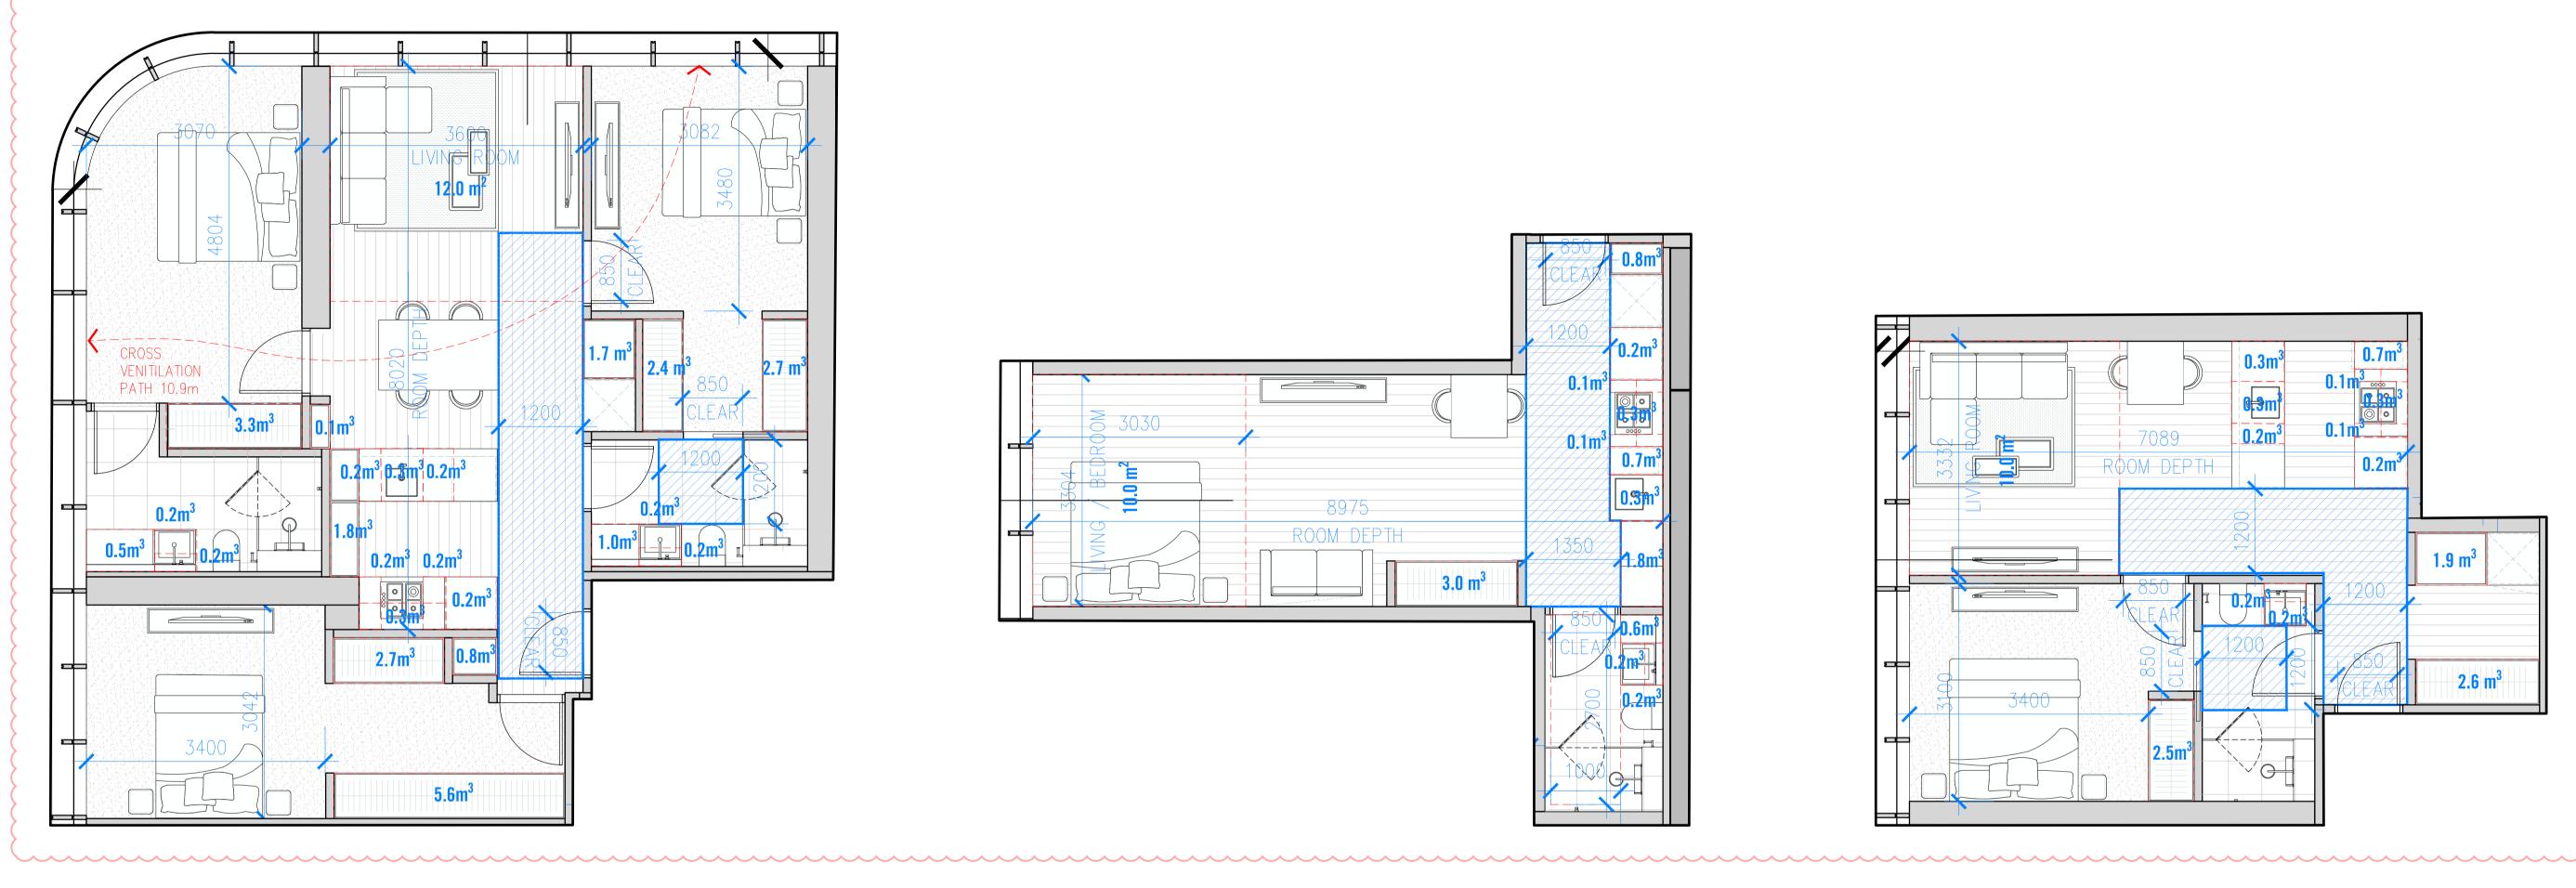

## **TOWN PLANNING ENDORSEMENT**

| SITE INF                                                                                                                                                                            | ORMATION                                                                                                                                                                                                                                                                                                                                                                                                                                                                                                |  |
|-------------------------------------------------------------------------------------------------------------------------------------------------------------------------------------|---------------------------------------------------------------------------------------------------------------------------------------------------------------------------------------------------------------------------------------------------------------------------------------------------------------------------------------------------------------------------------------------------------------------------------------------------------------------------------------------------------|--|
| A0000                                                                                                                                                                               | DRAWING LIST & LOCATION PLAN                                                                                                                                                                                                                                                                                                                                                                                                                                                                            |  |
| A0001                                                                                                                                                                               | SITE CONTEXT PLAN                                                                                                                                                                                                                                                                                                                                                                                                                                                                                       |  |
| A0002                                                                                                                                                                               | SITE SURVEY PLAN                                                                                                                                                                                                                                                                                                                                                                                                                                                                                        |  |
| A0003                                                                                                                                                                               | EXISTING BUILDING PLAN                                                                                                                                                                                                                                                                                                                                                                                                                                                                                  |  |
|                                                                                                                                                                                     | DEMOLITION PLAN                                                                                                                                                                                                                                                                                                                                                                                                                                                                                         |  |
| A0005                                                                                                                                                                               | HERITAGE FACADE - EXISTING / PROPOSED                                                                                                                                                                                                                                                                                                                                                                                                                                                                   |  |
| GENERA                                                                                                                                                                              | L ARRANGEMENT FLOOR PLANS                                                                                                                                                                                                                                                                                                                                                                                                                                                                               |  |
|                                                                                                                                                                                     | BASEMENT 01 PLAN                                                                                                                                                                                                                                                                                                                                                                                                                                                                                        |  |
| A0100_l                                                                                                                                                                             | .G LOWER GROUND FLOOR PLAN $\downarrow$                                                                                                                                                                                                                                                                                                                                                                                                                                                                 |  |
| A0100_U                                                                                                                                                                             | JG GROUND FLOOR PLAN 🗧 🗧                                                                                                                                                                                                                                                                                                                                                                                                                                                                                |  |
| A0101                                                                                                                                                                               | LEVEL 01 FLOOR PLAN - OFFICE AND SERVICES 🕥                                                                                                                                                                                                                                                                                                                                                                                                                                                             |  |
| A0102                                                                                                                                                                               | LEVEL 02 FLOOR PLAN - COMMON AREA 🛛 🔍                                                                                                                                                                                                                                                                                                                                                                                                                                                                   |  |
| A0103                                                                                                                                                                               | LEVEL 03 - 07 FLOOR PLAN 🛛 🕹 🔾                                                                                                                                                                                                                                                                                                                                                                                                                                                                          |  |
| A0108                                                                                                                                                                               | LEVEL 08, 10 -29 FLOOR PLAN                                                                                                                                                                                                                                                                                                                                                                                                                                                                             |  |
| A0109                                                                                                                                                                               | LEVEL 09 FLOOR PLAN - PLANT ROOM                                                                                                                                                                                                                                                                                                                                                                                                                                                                        |  |
| A0130                                                                                                                                                                               | LEVEL 30 FLOOR PLANS - ROOF                                                                                                                                                                                                                                                                                                                                                                                                                                                                             |  |
| A0131                                                                                                                                                                               | LEVEL 31 FLOOR PLAN - MACHINE ROOM                                                                                                                                                                                                                                                                                                                                                                                                                                                                      |  |
| ELEVATI                                                                                                                                                                             | )NS                                                                                                                                                                                                                                                                                                                                                                                                                                                                                                     |  |
| A0900                                                                                                                                                                               | SOUTH ELEVATION - CITY ROAD                                                                                                                                                                                                                                                                                                                                                                                                                                                                             |  |
| A0901                                                                                                                                                                               | NORTH ELEVATION - HAIG LANE                                                                                                                                                                                                                                                                                                                                                                                                                                                                             |  |
| A0902                                                                                                                                                                               | EAST ELEVATION - CLARKE STREET                                                                                                                                                                                                                                                                                                                                                                                                                                                                          |  |
| A0903                                                                                                                                                                               | WEST ELEVATION                                                                                                                                                                                                                                                                                                                                                                                                                                                                                          |  |
|                                                                                                                                                                                     |                                                                                                                                                                                                                                                                                                                                                                                                                                                                                                         |  |
| SECTION                                                                                                                                                                             | s s                                                                                                                                                                                                                                                                                                                                                                                                                                                                                                     |  |
| SECTION<br>A0950                                                                                                                                                                    | S<br>SECTION A-A                                                                                                                                                                                                                                                                                                                                                                                                                                                                                        |  |
|                                                                                                                                                                                     | -                                                                                                                                                                                                                                                                                                                                                                                                                                                                                                       |  |
| A0950<br>A0951                                                                                                                                                                      | SECTION A-A<br>SECTION B-B                                                                                                                                                                                                                                                                                                                                                                                                                                                                              |  |
| A0950<br>A0951<br>ELEMEN                                                                                                                                                            | SECTION A-A<br>SECTION B-B                                                                                                                                                                                                                                                                                                                                                                                                                                                                              |  |
| A0950<br>A0951                                                                                                                                                                      | SECTION A-A<br>SECTION B-B                                                                                                                                                                                                                                                                                                                                                                                                                                                                              |  |
| A0950<br>A0951<br>ELEMEN<br>A1102                                                                                                                                                   | SECTION A-A<br>SECTION B-B<br>TAL DETAILS<br>HERITAGE FACADE OPENING DETAIL                                                                                                                                                                                                                                                                                                                                                                                                                             |  |
| A0950<br>A0951<br>ELEMEN<br>A1102<br>A1103                                                                                                                                          | SECTION A-A<br>SECTION B-B<br>TAL DETAILS<br>HERITAGE FACADE OPENING DETAIL<br>THROUGH-LINK PORTAL DETAIL                                                                                                                                                                                                                                                                                                                                                                                               |  |
| A0950<br>A0951<br>ELEMEN<br>A1102<br>A1103<br>A1104                                                                                                                                 | SECTION A-A<br>SECTION B-B<br>TAL DETAILS<br>HERITAGE FACADE OPENING DETAIL<br>THROUGH-LINK PORTAL DETAIL<br>THROUGH-LINK CANOPY DETAIL                                                                                                                                                                                                                                                                                                                                                                 |  |
| A0950<br>A0951<br>ELEMEN<br>A1102<br>A1103<br>A1104<br>A1105<br>A1106                                                                                                               | SECTION A-A<br>SECTION B-B<br>TAL DETAILS<br>HERITAGE FACADE OPENING DETAIL<br>THROUGH-LINK PORTAL DETAIL<br>THROUGH-LINK CANOPY DETAIL<br>THROUGH-LINK CANOPY DETAIL<br>THROUGH-LINK CANOPY DETAIL                                                                                                                                                                                                                                                                                                     |  |
| A0950<br>A0951<br>ELEMEN<br>A1102<br>A1103<br>A1104<br>A1105<br>A1106<br>WALL SE                                                                                                    | SECTION A-A<br>SECTION B-B<br>TAL DETAILS<br>HERITAGE FACADE OPENING DETAIL<br>THROUGH-LINK PORTAL DETAIL<br>THROUGH-LINK CANOPY DETAIL<br>THROUGH-LINK CANOPY DETAIL<br>THROUGH-LINK CANOPY DETAIL                                                                                                                                                                                                                                                                                                     |  |
| A0950<br>A0951<br>ELEMEN<br>A1102<br>A1103<br>A1104<br>A1105<br>A1106<br>WALL SE<br>A1600                                                                                           | SECTION A-A<br>SECTION B-B<br>TAL DETAILS<br>HERITAGE FACADE OPENING DETAIL<br>THROUGH-LINK PORTAL DETAIL<br>THROUGH-LINK CANOPY DETAIL<br>THROUGH-LINK CANOPY DETAIL<br>THROUGH-LINK CANOPY DETAIL<br>THROUGH-LINK CANOPY DETAIL                                                                                                                                                                                                                                                                       |  |
| A0950<br>A0951<br>ELEMEN<br>A1102<br>A1103<br>A1104<br>A1105<br>A1106<br>WALL SE<br>A1600<br>A1601                                                                                  | SECTION A-A<br>SECTION B-B<br>TAL DETAILS<br>HERITAGE FACADE OPENING DETAIL<br>THROUGH-LINK PORTAL DETAIL<br>THROUGH-LINK CANOPY DETAIL<br>THROUGH-LINK CANOPY DETAIL<br>THROUGH-LINK CANOPY DETAIL<br>THROUGH-LINK CANOPY DETAIL<br>CTION<br>WALL SECTION SHEET 01<br>WALL SECTION SHEET 02                                                                                                                                                                                                            |  |
| A0950<br>A0951<br>ELEMEN<br>A1102<br>A1103<br>A1104<br>A1105<br>A1106<br>WALL SE<br>A1600                                                                                           | SECTION A-A<br>SECTION B-B<br>TAL DETAILS<br>HERITAGE FACADE OPENING DETAIL<br>THROUGH-LINK PORTAL DETAIL<br>THROUGH-LINK CANOPY DETAIL<br>THROUGH-LINK CANOPY DETAIL<br>THROUGH-LINK CANOPY DETAIL<br>THROUGH-LINK CANOPY DETAIL                                                                                                                                                                                                                                                                       |  |
| A0950<br>A0951<br>ELEMEN<br>A1102<br>A1103<br>A1104<br>A1105<br>A1106<br>WALL SE<br>A1600<br>A1601<br>A1602                                                                         | SECTION A-A<br>SECTION B-B<br>TAL DETAILS<br>HERITAGE FACADE OPENING DETAIL<br>THROUGH-LINK PORTAL DETAIL<br>THROUGH-LINK CANOPY DETAIL<br>THROUGH-LINK CANOPY DETAIL<br>THROUGH-LINK CANOPY DETAIL<br>THROUGH-LINK CANOPY DETAIL<br>CTION<br>WALL SECTION SHEET 01<br>WALL SECTION SHEET 02<br>WALL SECTION SHEET 03                                                                                                                                                                                   |  |
| A0950<br>A0951<br>ELEMEN<br>A1102<br>A1103<br>A1104<br>A1105<br>A1106<br>WALL SE<br>A1600<br>A1601<br>A1602<br>A1603                                                                | SECTION A-A<br>SECTION B-B<br>TAL DETAILS<br>HERITAGE FACADE OPENING DETAIL<br>THROUGH-LINK PORTAL DETAIL<br>THROUGH-LINK CANOPY DETAIL<br>THROUGH-LINK CANOPY DETAIL<br>THROUGH-LINK CANOPY DETAIL<br>THROUGH-LINK CANOPY DETAIL<br>WALL SECTION SHEET 01<br>WALL SECTION SHEET 02<br>WALL SECTION SHEET 03<br>WALL SECTION SHEET 04                                                                                                                                                                   |  |
| A0950<br>A0951<br>ELEMEN<br>A1102<br>A1103<br>A1104<br>A1105<br>A1106<br>WALL SE<br>A1600<br>A1601<br>A1602<br>A1603<br>A1604                                                       | SECTION A-A<br>SECTION B-B<br>TAL DETAILS<br>HERITAGE FACADE OPENING DETAIL<br>THROUGH-LINK PORTAL DETAIL<br>THROUGH-LINK CANOPY DETAIL<br>THROUGH-LINK CANOPY DETAIL<br>THROUGH-LINK CANOPY DETAIL<br>THROUGH-LINK CANOPY DETAIL<br>CTION<br>WALL SECTION SHEET 01<br>WALL SECTION SHEET 02<br>WALL SECTION SHEET 04<br>WALL SECTION SHEET 05                                                                                                                                                          |  |
| A0950<br>A0951<br>ELEMEN<br>A1102<br>A1103<br>A1104<br>A1105<br>A1106<br>WALL SE<br>A1600<br>A1601<br>A1602<br>A1603<br>A1604<br>A1605<br>A1606                                     | SECTION A-A<br>SECTION B-B<br>TAL DETAILS<br>HERITAGE FACADE OPENING DETAIL<br>THROUGH-LINK PORTAL DETAIL<br>THROUGH-LINK CANOPY DETAIL<br>THROUGH-LINK CANOPY DETAIL<br>THROUGH-LINK CANOPY DETAIL<br>THROUGH-LINK CANOPY DETAIL<br>WALL SECTION SHEET 01<br>WALL SECTION SHEET 02<br>WALL SECTION SHEET 03<br>WALL SECTION SHEET 04<br>WALL SECTION SHEET 05<br>WALL SECTION SHEET 05<br>WALL SECTION SHEET 07                                                                                        |  |
| A0950<br>A0951<br>ELEMEN<br>A1102<br>A1103<br>A1104<br>A1105<br>A1106<br>WALL SE<br>A1600<br>A1601<br>A1602<br>A1603<br>A1604<br>A1605<br>A1606<br>A1605<br>A1606<br>A1606          | SECTION A-A<br>SECTION B-B<br>TAL DETAILS<br>HERITAGE FACADE OPENING DETAIL<br>THROUGH-LINK PORTAL DETAIL<br>THROUGH-LINK CANOPY DETAIL<br>THROUGH-LINK CANOPY DETAIL<br>THROUGH-LINK CANOPY DETAIL<br>THROUGH-LINK CANOPY DETAIL<br>WALL SECTION SHEET 01<br>WALL SECTION SHEET 02<br>WALL SECTION SHEET 03<br>WALL SECTION SHEET 04<br>WALL SECTION SHEET 05<br>WALL SECTION SHEET 05<br>WALL SECTION SHEET 07<br>ENT TYPES                                                                           |  |
| A0950<br>A0951<br>ELEMEN<br>A1102<br>A1103<br>A1104<br>A1105<br>A1106<br>WALL SE<br>A1600<br>A1601<br>A1602<br>A1603<br>A1604<br>A1605<br>A1606<br>A1605<br>A1606<br>A1605<br>A1606 | SECTION A-A<br>SECTION B-B<br><b>TAL DETAILS</b><br>HERITAGE FACADE OPENING DETAIL<br>THROUGH-LINK PORTAL DETAIL<br>THROUGH-LINK CANOPY DETAIL<br>THROUGH-LINK CANOPY DETAIL<br>THROUGH-LINK CANOPY DETAIL<br>THROUGH-LINK CANOPY DETAIL<br><b>CTION</b><br>WALL SECTION SHEET 01<br>WALL SECTION SHEET 02<br>WALL SECTION SHEET 03<br>WALL SECTION SHEET 04<br>WALL SECTION SHEET 05<br>WALL SECTION SHEET 05<br>WALL SECTION SHEET 07<br><b>ENT TYPES</b><br>APARTMENT TYPES - BADS ANALYSIS SHEET 01 |  |
| A0950<br>A0951<br>ELEMEN<br>A1102<br>A1103<br>A1104<br>A1105<br>A1106<br>WALL SE<br>A1600<br>A1601<br>A1602<br>A1603<br>A1604<br>A1605<br>A1606<br>A1605<br>A1606<br>A1606          | SECTION A-A<br>SECTION B-B<br>TAL DETAILS<br>HERITAGE FACADE OPENING DETAIL<br>THROUGH-LINK PORTAL DETAIL<br>THROUGH-LINK CANOPY DETAIL<br>THROUGH-LINK CANOPY DETAIL<br>THROUGH-LINK CANOPY DETAIL<br>THROUGH-LINK CANOPY DETAIL<br>WALL SECTION SHEET 01<br>WALL SECTION SHEET 02<br>WALL SECTION SHEET 03<br>WALL SECTION SHEET 04<br>WALL SECTION SHEET 05<br>WALL SECTION SHEET 05<br>WALL SECTION SHEET 07<br>ENT TYPES                                                                           |  |