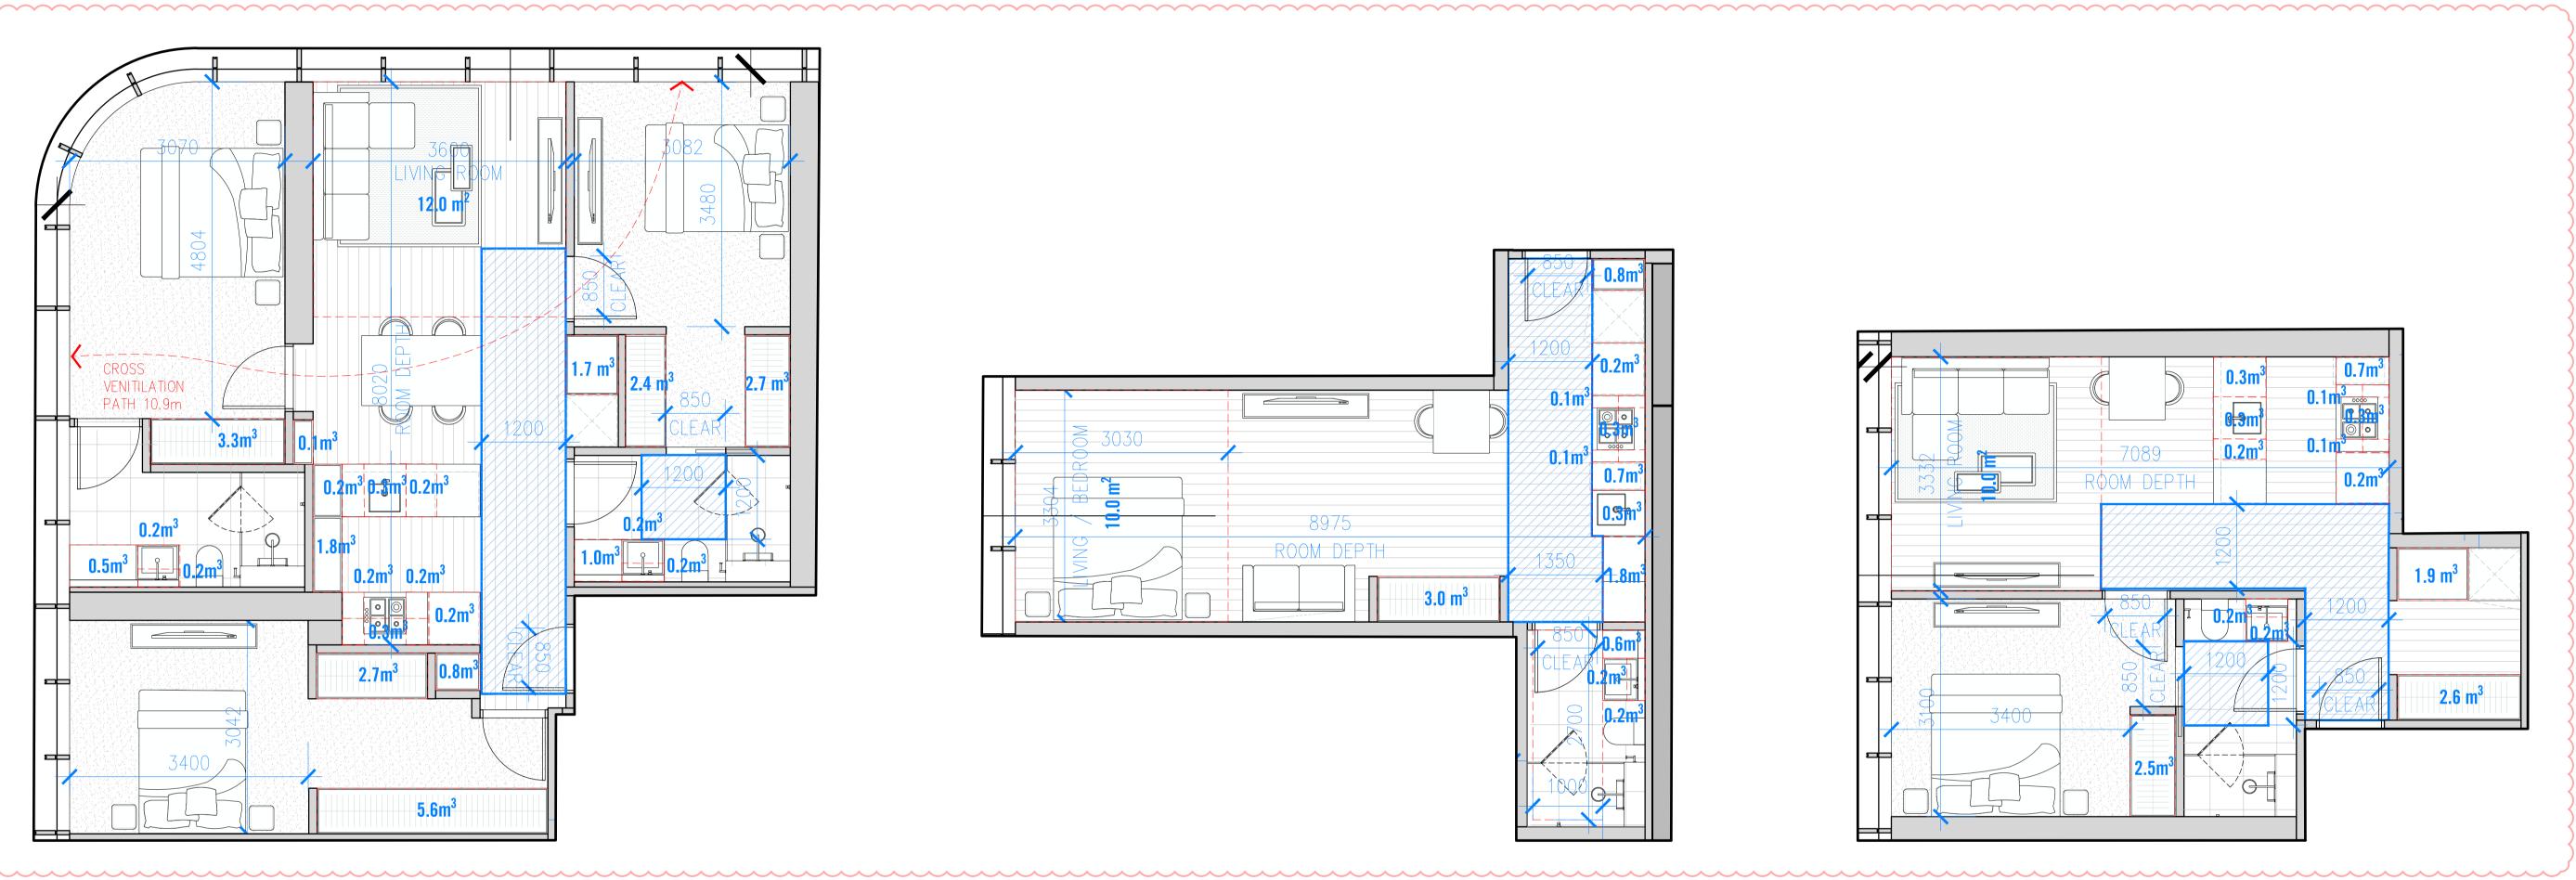

## **TOWN PLANNING ENDORSEMENT**

| SITE INF                                                                                                                                                                            | ORMATION                                                                                                                                                                                                                                                                                                                                                                                                                                                                                                |  |
|-------------------------------------------------------------------------------------------------------------------------------------------------------------------------------------|---------------------------------------------------------------------------------------------------------------------------------------------------------------------------------------------------------------------------------------------------------------------------------------------------------------------------------------------------------------------------------------------------------------------------------------------------------------------------------------------------------|--|
| A0000                                                                                                                                                                               | DRAWING LIST & LOCATION PLAN                                                                                                                                                                                                                                                                                                                                                                                                                                                                            |  |
| A0001                                                                                                                                                                               | SITE CONTEXT PLAN                                                                                                                                                                                                                                                                                                                                                                                                                                                                                       |  |
| A0002                                                                                                                                                                               | SITE SURVEY PLAN                                                                                                                                                                                                                                                                                                                                                                                                                                                                                        |  |
| A0003                                                                                                                                                                               | EXISTING BUILDING PLAN                                                                                                                                                                                                                                                                                                                                                                                                                                                                                  |  |
|                                                                                                                                                                                     | DEMOLITION PLAN                                                                                                                                                                                                                                                                                                                                                                                                                                                                                         |  |
| A0005                                                                                                                                                                               | HERITAGE FACADE - EXISTING / PROPOSED                                                                                                                                                                                                                                                                                                                                                                                                                                                                   |  |
| GENERA                                                                                                                                                                              | L ARRANGEMENT FLOOR PLANS                                                                                                                                                                                                                                                                                                                                                                                                                                                                               |  |
|                                                                                                                                                                                     | BASEMENT 01 PLAN                                                                                                                                                                                                                                                                                                                                                                                                                                                                                        |  |
| A0100_l                                                                                                                                                                             | .G LOWER GROUND FLOOR PLAN $\downarrow$                                                                                                                                                                                                                                                                                                                                                                                                                                                                 |  |
| A0100_U                                                                                                                                                                             | JG GROUND FLOOR PLAN 🗧 🗧                                                                                                                                                                                                                                                                                                                                                                                                                                                                                |  |
| A0101                                                                                                                                                                               | LEVEL 01 FLOOR PLAN - OFFICE AND SERVICES 🕥                                                                                                                                                                                                                                                                                                                                                                                                                                                             |  |
| A0102                                                                                                                                                                               | LEVEL 02 FLOOR PLAN - COMMON AREA 🛛 🔍                                                                                                                                                                                                                                                                                                                                                                                                                                                                   |  |
| A0103                                                                                                                                                                               | LEVEL 03 - 07 FLOOR PLAN 🛛 🕹 🔾                                                                                                                                                                                                                                                                                                                                                                                                                                                                          |  |
| A0108                                                                                                                                                                               | LEVEL 08, 10 -29 FLOOR PLAN                                                                                                                                                                                                                                                                                                                                                                                                                                                                             |  |
| A0109                                                                                                                                                                               | LEVEL 09 FLOOR PLAN - PLANT ROOM                                                                                                                                                                                                                                                                                                                                                                                                                                                                        |  |
| A0130                                                                                                                                                                               | LEVEL 30 FLOOR PLANS - ROOF                                                                                                                                                                                                                                                                                                                                                                                                                                                                             |  |
| A0131                                                                                                                                                                               | LEVEL 31 FLOOR PLAN - MACHINE ROOM                                                                                                                                                                                                                                                                                                                                                                                                                                                                      |  |
| ELEVATI                                                                                                                                                                             | )NS                                                                                                                                                                                                                                                                                                                                                                                                                                                                                                     |  |
| A0900                                                                                                                                                                               | SOUTH ELEVATION - CITY ROAD                                                                                                                                                                                                                                                                                                                                                                                                                                                                             |  |
| A0901                                                                                                                                                                               | NORTH ELEVATION - HAIG LANE                                                                                                                                                                                                                                                                                                                                                                                                                                                                             |  |
| A0902                                                                                                                                                                               | EAST ELEVATION - CLARKE STREET                                                                                                                                                                                                                                                                                                                                                                                                                                                                          |  |
| A0903                                                                                                                                                                               | WEST ELEVATION                                                                                                                                                                                                                                                                                                                                                                                                                                                                                          |  |
|                                                                                                                                                                                     |                                                                                                                                                                                                                                                                                                                                                                                                                                                                                                         |  |
| SECTION                                                                                                                                                                             | s s                                                                                                                                                                                                                                                                                                                                                                                                                                                                                                     |  |
| SECTION<br>A0950                                                                                                                                                                    | S<br>SECTION A-A                                                                                                                                                                                                                                                                                                                                                                                                                                                                                        |  |
|                                                                                                                                                                                     | -                                                                                                                                                                                                                                                                                                                                                                                                                                                                                                       |  |
| A0950<br>A0951                                                                                                                                                                      | SECTION A-A<br>SECTION B-B                                                                                                                                                                                                                                                                                                                                                                                                                                                                              |  |
| A0950<br>A0951<br>ELEMEN                                                                                                                                                            | SECTION A-A<br>SECTION B-B                                                                                                                                                                                                                                                                                                                                                                                                                                                                              |  |
| A0950<br>A0951                                                                                                                                                                      | SECTION A-A<br>SECTION B-B                                                                                                                                                                                                                                                                                                                                                                                                                                                                              |  |
| A0950<br>A0951<br>ELEMEN<br>A1102                                                                                                                                                   | SECTION A-A<br>SECTION B-B<br>TAL DETAILS<br>HERITAGE FACADE OPENING DETAIL                                                                                                                                                                                                                                                                                                                                                                                                                             |  |
| A0950<br>A0951<br>ELEMEN<br>A1102<br>A1103                                                                                                                                          | SECTION A-A<br>SECTION B-B<br>TAL DETAILS<br>HERITAGE FACADE OPENING DETAIL<br>THROUGH-LINK PORTAL DETAIL                                                                                                                                                                                                                                                                                                                                                                                               |  |
| A0950<br>A0951<br>ELEMEN<br>A1102<br>A1103<br>A1104                                                                                                                                 | SECTION A-A<br>SECTION B-B<br>TAL DETAILS<br>HERITAGE FACADE OPENING DETAIL<br>THROUGH-LINK PORTAL DETAIL<br>THROUGH-LINK CANOPY DETAIL                                                                                                                                                                                                                                                                                                                                                                 |  |
| A0950<br>A0951<br>ELEMEN<br>A1102<br>A1103<br>A1104<br>A1105<br>A1106                                                                                                               | SECTION A-A<br>SECTION B-B<br>TAL DETAILS<br>HERITAGE FACADE OPENING DETAIL<br>THROUGH-LINK PORTAL DETAIL<br>THROUGH-LINK CANOPY DETAIL<br>THROUGH-LINK CANOPY DETAIL<br>THROUGH-LINK CANOPY DETAIL                                                                                                                                                                                                                                                                                                     |  |
| A0950<br>A0951<br>ELEMEN<br>A1102<br>A1103<br>A1104<br>A1105<br>A1106<br>WALL SE                                                                                                    | SECTION A-A<br>SECTION B-B<br>TAL DETAILS<br>HERITAGE FACADE OPENING DETAIL<br>THROUGH-LINK PORTAL DETAIL<br>THROUGH-LINK CANOPY DETAIL<br>THROUGH-LINK CANOPY DETAIL<br>THROUGH-LINK CANOPY DETAIL                                                                                                                                                                                                                                                                                                     |  |
| A0950<br>A0951<br>ELEMEN<br>A1102<br>A1103<br>A1104<br>A1105<br>A1106<br>WALL SE<br>A1600                                                                                           | SECTION A-A<br>SECTION B-B<br>TAL DETAILS<br>HERITAGE FACADE OPENING DETAIL<br>THROUGH-LINK PORTAL DETAIL<br>THROUGH-LINK CANOPY DETAIL<br>THROUGH-LINK CANOPY DETAIL<br>THROUGH-LINK CANOPY DETAIL<br>THROUGH-LINK CANOPY DETAIL                                                                                                                                                                                                                                                                       |  |
| A0950<br>A0951<br>ELEMEN<br>A1102<br>A1103<br>A1104<br>A1105<br>A1106<br>WALL SE<br>A1600<br>A1601                                                                                  | SECTION A-A<br>SECTION B-B<br>TAL DETAILS<br>HERITAGE FACADE OPENING DETAIL<br>THROUGH-LINK PORTAL DETAIL<br>THROUGH-LINK CANOPY DETAIL<br>THROUGH-LINK CANOPY DETAIL<br>THROUGH-LINK CANOPY DETAIL<br>THROUGH-LINK CANOPY DETAIL<br>CTION<br>WALL SECTION SHEET 01<br>WALL SECTION SHEET 02                                                                                                                                                                                                            |  |
| A0950<br>A0951<br>ELEMEN<br>A1102<br>A1103<br>A1104<br>A1105<br>A1106<br>WALL SE<br>A1600                                                                                           | SECTION A-A<br>SECTION B-B<br>TAL DETAILS<br>HERITAGE FACADE OPENING DETAIL<br>THROUGH-LINK PORTAL DETAIL<br>THROUGH-LINK CANOPY DETAIL<br>THROUGH-LINK CANOPY DETAIL<br>THROUGH-LINK CANOPY DETAIL<br>THROUGH-LINK CANOPY DETAIL                                                                                                                                                                                                                                                                       |  |
| A0950<br>A0951<br>ELEMEN<br>A1102<br>A1103<br>A1104<br>A1105<br>A1106<br>WALL SE<br>A1600<br>A1601<br>A1602                                                                         | SECTION A-A<br>SECTION B-B<br>TAL DETAILS<br>HERITAGE FACADE OPENING DETAIL<br>THROUGH-LINK PORTAL DETAIL<br>THROUGH-LINK CANOPY DETAIL<br>THROUGH-LINK CANOPY DETAIL<br>THROUGH-LINK CANOPY DETAIL<br>THROUGH-LINK CANOPY DETAIL<br>CTION<br>WALL SECTION SHEET 01<br>WALL SECTION SHEET 02<br>WALL SECTION SHEET 03                                                                                                                                                                                   |  |
| A0950<br>A0951<br>ELEMEN<br>A1102<br>A1103<br>A1104<br>A1105<br>A1106<br>WALL SE<br>A1600<br>A1601<br>A1602<br>A1603                                                                | SECTION A-A<br>SECTION B-B<br>TAL DETAILS<br>HERITAGE FACADE OPENING DETAIL<br>THROUGH-LINK PORTAL DETAIL<br>THROUGH-LINK CANOPY DETAIL<br>THROUGH-LINK CANOPY DETAIL<br>THROUGH-LINK CANOPY DETAIL<br>THROUGH-LINK CANOPY DETAIL<br>WALL SECTION SHEET 01<br>WALL SECTION SHEET 02<br>WALL SECTION SHEET 03<br>WALL SECTION SHEET 04                                                                                                                                                                   |  |
| A0950<br>A0951<br>ELEMEN<br>A1102<br>A1103<br>A1104<br>A1105<br>A1106<br>WALL SE<br>A1600<br>A1601<br>A1602<br>A1603<br>A1604                                                       | SECTION A-A<br>SECTION B-B<br>TAL DETAILS<br>HERITAGE FACADE OPENING DETAIL<br>THROUGH-LINK PORTAL DETAIL<br>THROUGH-LINK CANOPY DETAIL<br>THROUGH-LINK CANOPY DETAIL<br>THROUGH-LINK CANOPY DETAIL<br>THROUGH-LINK CANOPY DETAIL<br>CTION<br>WALL SECTION SHEET 01<br>WALL SECTION SHEET 02<br>WALL SECTION SHEET 04<br>WALL SECTION SHEET 05                                                                                                                                                          |  |
| A0950<br>A0951<br>ELEMEN<br>A1102<br>A1103<br>A1104<br>A1105<br>A1106<br>WALL SE<br>A1600<br>A1601<br>A1602<br>A1603<br>A1604<br>A1605<br>A1606                                     | SECTION A-A<br>SECTION B-B<br>TAL DETAILS<br>HERITAGE FACADE OPENING DETAIL<br>THROUGH-LINK PORTAL DETAIL<br>THROUGH-LINK CANOPY DETAIL<br>THROUGH-LINK CANOPY DETAIL<br>THROUGH-LINK CANOPY DETAIL<br>THROUGH-LINK CANOPY DETAIL<br>WALL SECTION SHEET 01<br>WALL SECTION SHEET 02<br>WALL SECTION SHEET 03<br>WALL SECTION SHEET 04<br>WALL SECTION SHEET 05<br>WALL SECTION SHEET 05<br>WALL SECTION SHEET 07                                                                                        |  |
| A0950<br>A0951<br>ELEMEN<br>A1102<br>A1103<br>A1104<br>A1105<br>A1106<br>WALL SE<br>A1600<br>A1601<br>A1602<br>A1603<br>A1604<br>A1605<br>A1606<br>A1605<br>A1606<br>A1606          | SECTION A-A<br>SECTION B-B<br>TAL DETAILS<br>HERITAGE FACADE OPENING DETAIL<br>THROUGH-LINK PORTAL DETAIL<br>THROUGH-LINK CANOPY DETAIL<br>THROUGH-LINK CANOPY DETAIL<br>THROUGH-LINK CANOPY DETAIL<br>THROUGH-LINK CANOPY DETAIL<br>WALL SECTION SHEET 01<br>WALL SECTION SHEET 02<br>WALL SECTION SHEET 03<br>WALL SECTION SHEET 04<br>WALL SECTION SHEET 05<br>WALL SECTION SHEET 05<br>WALL SECTION SHEET 07<br>ENT TYPES                                                                           |  |
| A0950<br>A0951<br>ELEMEN<br>A1102<br>A1103<br>A1104<br>A1105<br>A1106<br>WALL SE<br>A1600<br>A1601<br>A1602<br>A1603<br>A1604<br>A1605<br>A1606<br>A1605<br>A1606<br>A1605<br>A1606 | SECTION A-A<br>SECTION B-B<br><b>TAL DETAILS</b><br>HERITAGE FACADE OPENING DETAIL<br>THROUGH-LINK PORTAL DETAIL<br>THROUGH-LINK CANOPY DETAIL<br>THROUGH-LINK CANOPY DETAIL<br>THROUGH-LINK CANOPY DETAIL<br>THROUGH-LINK CANOPY DETAIL<br><b>CTION</b><br>WALL SECTION SHEET 01<br>WALL SECTION SHEET 02<br>WALL SECTION SHEET 03<br>WALL SECTION SHEET 04<br>WALL SECTION SHEET 05<br>WALL SECTION SHEET 05<br>WALL SECTION SHEET 07<br><b>ENT TYPES</b><br>APARTMENT TYPES - BADS ANALYSIS SHEET 01 |  |
| A0950<br>A0951<br>ELEMEN<br>A1102<br>A1103<br>A1104<br>A1105<br>A1106<br>WALL SE<br>A1600<br>A1601<br>A1602<br>A1603<br>A1604<br>A1605<br>A1606<br>A1605<br>A1606<br>A1606          | SECTION A-A<br>SECTION B-B<br>TAL DETAILS<br>HERITAGE FACADE OPENING DETAIL<br>THROUGH-LINK PORTAL DETAIL<br>THROUGH-LINK CANOPY DETAIL<br>THROUGH-LINK CANOPY DETAIL<br>THROUGH-LINK CANOPY DETAIL<br>THROUGH-LINK CANOPY DETAIL<br>WALL SECTION SHEET 01<br>WALL SECTION SHEET 02<br>WALL SECTION SHEET 03<br>WALL SECTION SHEET 04<br>WALL SECTION SHEET 05<br>WALL SECTION SHEET 05<br>WALL SECTION SHEET 07<br>ENT TYPES                                                                           |  |