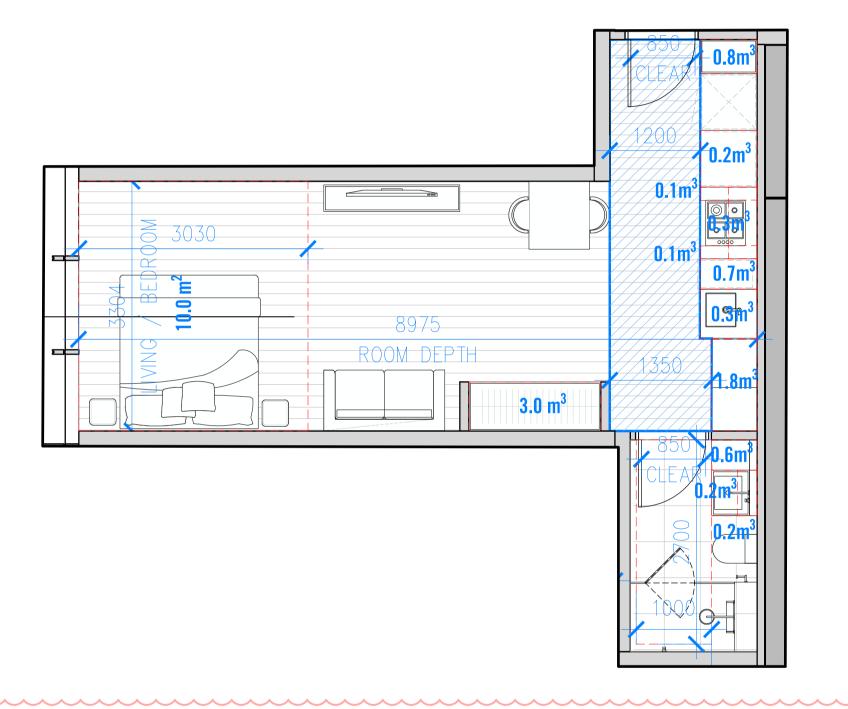

## **TOWN PLANNING ENDORSEMENT**

| SITE INF                                                                                                                                                                            | ORMATION                                                                                                                                                                                                                                                                                                                                                                                                                                                                                                |  |
|-------------------------------------------------------------------------------------------------------------------------------------------------------------------------------------|---------------------------------------------------------------------------------------------------------------------------------------------------------------------------------------------------------------------------------------------------------------------------------------------------------------------------------------------------------------------------------------------------------------------------------------------------------------------------------------------------------|--|
| A0000                                                                                                                                                                               | DRAWING LIST & LOCATION PLAN                                                                                                                                                                                                                                                                                                                                                                                                                                                                            |  |
| A0001                                                                                                                                                                               | SITE CONTEXT PLAN                                                                                                                                                                                                                                                                                                                                                                                                                                                                                       |  |
| A0002                                                                                                                                                                               | SITE SURVEY PLAN                                                                                                                                                                                                                                                                                                                                                                                                                                                                                        |  |
| A0003                                                                                                                                                                               | EXISTING BUILDING PLAN                                                                                                                                                                                                                                                                                                                                                                                                                                                                                  |  |
|                                                                                                                                                                                     | DEMOLITION PLAN                                                                                                                                                                                                                                                                                                                                                                                                                                                                                         |  |
| A0005                                                                                                                                                                               | HERITAGE FACADE - EXISTING / PROPOSED                                                                                                                                                                                                                                                                                                                                                                                                                                                                   |  |
| GENERA                                                                                                                                                                              | L ARRANGEMENT FLOOR PLANS                                                                                                                                                                                                                                                                                                                                                                                                                                                                               |  |
|                                                                                                                                                                                     | BASEMENT 01 PLAN                                                                                                                                                                                                                                                                                                                                                                                                                                                                                        |  |
| A0100_l                                                                                                                                                                             | .G LOWER GROUND FLOOR PLAN $\downarrow$                                                                                                                                                                                                                                                                                                                                                                                                                                                                 |  |
| A0100_U                                                                                                                                                                             | JG GROUND FLOOR PLAN 🗧 🗧                                                                                                                                                                                                                                                                                                                                                                                                                                                                                |  |
| A0101                                                                                                                                                                               | LEVEL 01 FLOOR PLAN - OFFICE AND SERVICES 🕥                                                                                                                                                                                                                                                                                                                                                                                                                                                             |  |
| A0102                                                                                                                                                                               | LEVEL 02 FLOOR PLAN - COMMON AREA 🛛 🔍                                                                                                                                                                                                                                                                                                                                                                                                                                                                   |  |
| A0103                                                                                                                                                                               | LEVEL 03 - 07 FLOOR PLAN 🛛 🕹 🔾                                                                                                                                                                                                                                                                                                                                                                                                                                                                          |  |
| A0108                                                                                                                                                                               | LEVEL 08, 10 -29 FLOOR PLAN                                                                                                                                                                                                                                                                                                                                                                                                                                                                             |  |
| A0109                                                                                                                                                                               | LEVEL 09 FLOOR PLAN - PLANT ROOM                                                                                                                                                                                                                                                                                                                                                                                                                                                                        |  |
| A0130                                                                                                                                                                               | LEVEL 30 FLOOR PLANS - ROOF                                                                                                                                                                                                                                                                                                                                                                                                                                                                             |  |
| A0131                                                                                                                                                                               | LEVEL 31 FLOOR PLAN - MACHINE ROOM                                                                                                                                                                                                                                                                                                                                                                                                                                                                      |  |
| ELEVATI                                                                                                                                                                             | )NS                                                                                                                                                                                                                                                                                                                                                                                                                                                                                                     |  |
| A0900                                                                                                                                                                               | SOUTH ELEVATION - CITY ROAD                                                                                                                                                                                                                                                                                                                                                                                                                                                                             |  |
| A0901                                                                                                                                                                               | NORTH ELEVATION - HAIG LANE                                                                                                                                                                                                                                                                                                                                                                                                                                                                             |  |
| A0902                                                                                                                                                                               | EAST ELEVATION - CLARKE STREET                                                                                                                                                                                                                                                                                                                                                                                                                                                                          |  |
| A0903                                                                                                                                                                               | WEST ELEVATION                                                                                                                                                                                                                                                                                                                                                                                                                                                                                          |  |
|                                                                                                                                                                                     |                                                                                                                                                                                                                                                                                                                                                                                                                                                                                                         |  |
| SECTION                                                                                                                                                                             | s s                                                                                                                                                                                                                                                                                                                                                                                                                                                                                                     |  |
| SECTION<br>A0950                                                                                                                                                                    | S<br>SECTION A-A                                                                                                                                                                                                                                                                                                                                                                                                                                                                                        |  |
|                                                                                                                                                                                     | -                                                                                                                                                                                                                                                                                                                                                                                                                                                                                                       |  |
| A0950<br>A0951                                                                                                                                                                      | SECTION A-A<br>SECTION B-B                                                                                                                                                                                                                                                                                                                                                                                                                                                                              |  |
| A0950<br>A0951<br>ELEMEN                                                                                                                                                            | SECTION A-A<br>SECTION B-B                                                                                                                                                                                                                                                                                                                                                                                                                                                                              |  |
| A0950<br>A0951                                                                                                                                                                      | SECTION A-A<br>SECTION B-B                                                                                                                                                                                                                                                                                                                                                                                                                                                                              |  |
| A0950<br>A0951<br>ELEMEN<br>A1102                                                                                                                                                   | SECTION A-A<br>SECTION B-B<br>TAL DETAILS<br>HERITAGE FACADE OPENING DETAIL                                                                                                                                                                                                                                                                                                                                                                                                                             |  |
| A0950<br>A0951<br>ELEMEN<br>A1102<br>A1103                                                                                                                                          | SECTION A-A<br>SECTION B-B<br>TAL DETAILS<br>HERITAGE FACADE OPENING DETAIL<br>THROUGH-LINK PORTAL DETAIL                                                                                                                                                                                                                                                                                                                                                                                               |  |
| A0950<br>A0951<br>ELEMEN<br>A1102<br>A1103<br>A1104                                                                                                                                 | SECTION A-A<br>SECTION B-B<br>TAL DETAILS<br>HERITAGE FACADE OPENING DETAIL<br>THROUGH-LINK PORTAL DETAIL<br>THROUGH-LINK CANOPY DETAIL                                                                                                                                                                                                                                                                                                                                                                 |  |
| A0950<br>A0951<br>ELEMEN<br>A1102<br>A1103<br>A1104<br>A1105<br>A1106                                                                                                               | SECTION A-A<br>SECTION B-B<br>TAL DETAILS<br>HERITAGE FACADE OPENING DETAIL<br>THROUGH-LINK PORTAL DETAIL<br>THROUGH-LINK CANOPY DETAIL<br>THROUGH-LINK CANOPY DETAIL<br>THROUGH-LINK CANOPY DETAIL                                                                                                                                                                                                                                                                                                     |  |
| A0950<br>A0951<br>ELEMEN<br>A1102<br>A1103<br>A1104<br>A1105<br>A1106<br>WALL SE                                                                                                    | SECTION A-A<br>SECTION B-B<br>TAL DETAILS<br>HERITAGE FACADE OPENING DETAIL<br>THROUGH-LINK PORTAL DETAIL<br>THROUGH-LINK CANOPY DETAIL<br>THROUGH-LINK CANOPY DETAIL<br>THROUGH-LINK CANOPY DETAIL                                                                                                                                                                                                                                                                                                     |  |
| A0950<br>A0951<br>ELEMEN<br>A1102<br>A1103<br>A1104<br>A1105<br>A1106<br>WALL SE<br>A1600                                                                                           | SECTION A-A<br>SECTION B-B<br>TAL DETAILS<br>HERITAGE FACADE OPENING DETAIL<br>THROUGH-LINK PORTAL DETAIL<br>THROUGH-LINK CANOPY DETAIL<br>THROUGH-LINK CANOPY DETAIL<br>THROUGH-LINK CANOPY DETAIL<br>THROUGH-LINK CANOPY DETAIL                                                                                                                                                                                                                                                                       |  |
| A0950<br>A0951<br>ELEMEN<br>A1102<br>A1103<br>A1104<br>A1105<br>A1106<br>WALL SE<br>A1600<br>A1601                                                                                  | SECTION A-A<br>SECTION B-B<br>TAL DETAILS<br>HERITAGE FACADE OPENING DETAIL<br>THROUGH-LINK PORTAL DETAIL<br>THROUGH-LINK CANOPY DETAIL<br>THROUGH-LINK CANOPY DETAIL<br>THROUGH-LINK CANOPY DETAIL<br>THROUGH-LINK CANOPY DETAIL<br>CTION<br>WALL SECTION SHEET 01<br>WALL SECTION SHEET 02                                                                                                                                                                                                            |  |
| A0950<br>A0951<br>ELEMEN<br>A1102<br>A1103<br>A1104<br>A1105<br>A1106<br>WALL SE<br>A1600                                                                                           | SECTION A-A<br>SECTION B-B<br>TAL DETAILS<br>HERITAGE FACADE OPENING DETAIL<br>THROUGH-LINK PORTAL DETAIL<br>THROUGH-LINK CANOPY DETAIL<br>THROUGH-LINK CANOPY DETAIL<br>THROUGH-LINK CANOPY DETAIL<br>THROUGH-LINK CANOPY DETAIL                                                                                                                                                                                                                                                                       |  |
| A0950<br>A0951<br>ELEMEN<br>A1102<br>A1103<br>A1104<br>A1105<br>A1106<br>WALL SE<br>A1600<br>A1601<br>A1602                                                                         | SECTION A-A<br>SECTION B-B<br>TAL DETAILS<br>HERITAGE FACADE OPENING DETAIL<br>THROUGH-LINK PORTAL DETAIL<br>THROUGH-LINK CANOPY DETAIL<br>THROUGH-LINK CANOPY DETAIL<br>THROUGH-LINK CANOPY DETAIL<br>THROUGH-LINK CANOPY DETAIL<br>CTION<br>WALL SECTION SHEET 01<br>WALL SECTION SHEET 02<br>WALL SECTION SHEET 03                                                                                                                                                                                   |  |
| A0950<br>A0951<br>ELEMEN<br>A1102<br>A1103<br>A1104<br>A1105<br>A1106<br>WALL SE<br>A1600<br>A1601<br>A1602<br>A1603                                                                | SECTION A-A<br>SECTION B-B<br>TAL DETAILS<br>HERITAGE FACADE OPENING DETAIL<br>THROUGH-LINK PORTAL DETAIL<br>THROUGH-LINK CANOPY DETAIL<br>THROUGH-LINK CANOPY DETAIL<br>THROUGH-LINK CANOPY DETAIL<br>THROUGH-LINK CANOPY DETAIL<br>WALL SECTION SHEET 01<br>WALL SECTION SHEET 02<br>WALL SECTION SHEET 03<br>WALL SECTION SHEET 04                                                                                                                                                                   |  |
| A0950<br>A0951<br>ELEMEN<br>A1102<br>A1103<br>A1104<br>A1105<br>A1106<br>WALL SE<br>A1600<br>A1601<br>A1602<br>A1603<br>A1604                                                       | SECTION A-A<br>SECTION B-B<br>TAL DETAILS<br>HERITAGE FACADE OPENING DETAIL<br>THROUGH-LINK PORTAL DETAIL<br>THROUGH-LINK CANOPY DETAIL<br>THROUGH-LINK CANOPY DETAIL<br>THROUGH-LINK CANOPY DETAIL<br>THROUGH-LINK CANOPY DETAIL<br>CTION<br>WALL SECTION SHEET 01<br>WALL SECTION SHEET 02<br>WALL SECTION SHEET 04<br>WALL SECTION SHEET 05                                                                                                                                                          |  |
| A0950<br>A0951<br>ELEMEN<br>A1102<br>A1103<br>A1104<br>A1105<br>A1106<br>WALL SE<br>A1600<br>A1601<br>A1602<br>A1603<br>A1604<br>A1605<br>A1606                                     | SECTION A-A<br>SECTION B-B<br>TAL DETAILS<br>HERITAGE FACADE OPENING DETAIL<br>THROUGH-LINK PORTAL DETAIL<br>THROUGH-LINK CANOPY DETAIL<br>THROUGH-LINK CANOPY DETAIL<br>THROUGH-LINK CANOPY DETAIL<br>THROUGH-LINK CANOPY DETAIL<br>WALL SECTION SHEET 01<br>WALL SECTION SHEET 02<br>WALL SECTION SHEET 03<br>WALL SECTION SHEET 04<br>WALL SECTION SHEET 05<br>WALL SECTION SHEET 05<br>WALL SECTION SHEET 07                                                                                        |  |
| A0950<br>A0951<br>ELEMEN<br>A1102<br>A1103<br>A1104<br>A1105<br>A1106<br>WALL SE<br>A1600<br>A1601<br>A1602<br>A1603<br>A1604<br>A1605<br>A1606<br>A1605<br>A1606<br>A1606          | SECTION A-A<br>SECTION B-B<br>TAL DETAILS<br>HERITAGE FACADE OPENING DETAIL<br>THROUGH-LINK PORTAL DETAIL<br>THROUGH-LINK CANOPY DETAIL<br>THROUGH-LINK CANOPY DETAIL<br>THROUGH-LINK CANOPY DETAIL<br>THROUGH-LINK CANOPY DETAIL<br>WALL SECTION SHEET 01<br>WALL SECTION SHEET 02<br>WALL SECTION SHEET 03<br>WALL SECTION SHEET 04<br>WALL SECTION SHEET 05<br>WALL SECTION SHEET 05<br>WALL SECTION SHEET 07<br>ENT TYPES                                                                           |  |
| A0950<br>A0951<br>ELEMEN<br>A1102<br>A1103<br>A1104<br>A1105<br>A1106<br>WALL SE<br>A1600<br>A1601<br>A1602<br>A1603<br>A1604<br>A1605<br>A1606<br>A1605<br>A1606<br>A1605<br>A1606 | SECTION A-A<br>SECTION B-B<br><b>TAL DETAILS</b><br>HERITAGE FACADE OPENING DETAIL<br>THROUGH-LINK PORTAL DETAIL<br>THROUGH-LINK CANOPY DETAIL<br>THROUGH-LINK CANOPY DETAIL<br>THROUGH-LINK CANOPY DETAIL<br>THROUGH-LINK CANOPY DETAIL<br><b>CTION</b><br>WALL SECTION SHEET 01<br>WALL SECTION SHEET 02<br>WALL SECTION SHEET 03<br>WALL SECTION SHEET 04<br>WALL SECTION SHEET 05<br>WALL SECTION SHEET 05<br>WALL SECTION SHEET 07<br><b>ENT TYPES</b><br>APARTMENT TYPES - BADS ANALYSIS SHEET 01 |  |
| A0950<br>A0951<br>ELEMEN<br>A1102<br>A1103<br>A1104<br>A1105<br>A1106<br>WALL SE<br>A1600<br>A1601<br>A1602<br>A1603<br>A1604<br>A1605<br>A1606<br>A1605<br>A1606<br>A1606          | SECTION A-A<br>SECTION B-B<br>TAL DETAILS<br>HERITAGE FACADE OPENING DETAIL<br>THROUGH-LINK PORTAL DETAIL<br>THROUGH-LINK CANOPY DETAIL<br>THROUGH-LINK CANOPY DETAIL<br>THROUGH-LINK CANOPY DETAIL<br>THROUGH-LINK CANOPY DETAIL<br>WALL SECTION SHEET 01<br>WALL SECTION SHEET 02<br>WALL SECTION SHEET 03<br>WALL SECTION SHEET 04<br>WALL SECTION SHEET 05<br>WALL SECTION SHEET 05<br>WALL SECTION SHEET 07<br>ENT TYPES                                                                           |  |