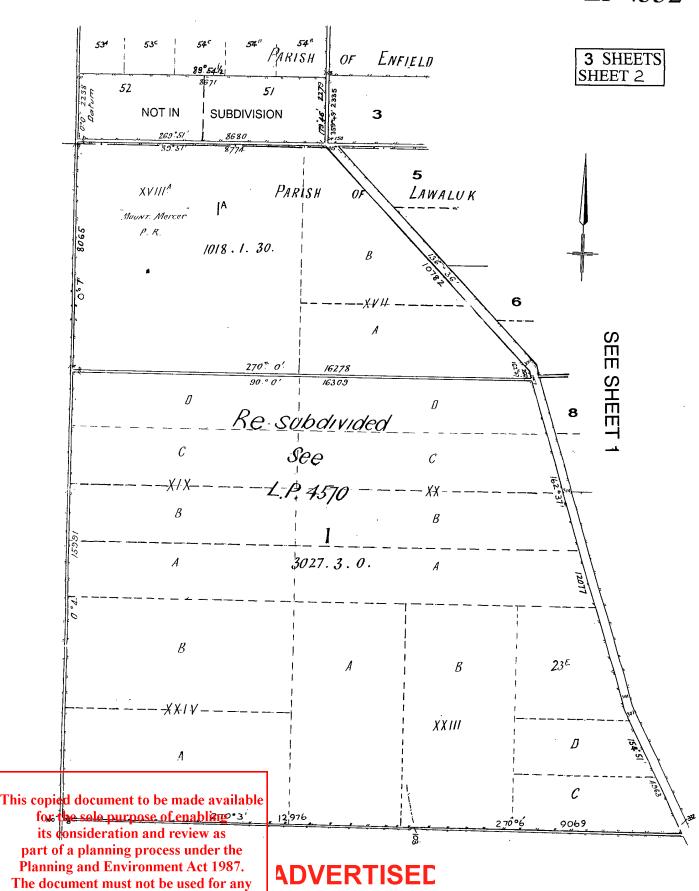

## PLAN OF SUBDIVISION OF CROWN ALLOTS. 48,49,50,504,51 and 52 PARISH OF ENFIELD

LP 4552
EDITION 5
PLAN MAY BE LODGED 4/1/1905

CROWN PORTIONS 64,65,66,69-80, A,B,Sec17, Cr. Sec. 18, CA'SA,B,C,D, Sec. 19, CA'SA,B,C,D, Sec. 20, CA'SA,B,C,D Sec. 23, and C.A'SA,B, Sec. 24, C.A. 23E

PARISH OF LAWALUK

**PLAN** 

purpose which may breach any

copyright

ADVERTISED PLAN

This copied document to be made available for the sole purpose of enabling its consideration and review as part of a planning process under the Planning and Environment Act 1987.