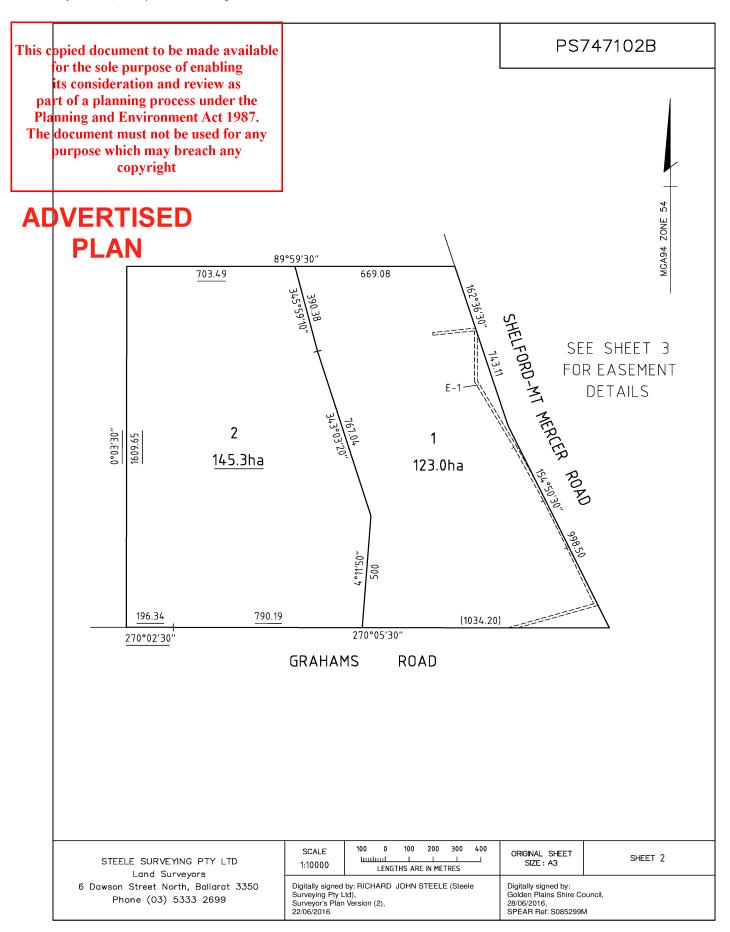

| PLAN OF SUBDIVISION                                                                                                                                                                                                                                                                                                                                                      |                                  |                                              |                                                                                                                              | EDITI                                                                                                                                                                                                                                                                                                                                                                                                                                                                                                                                                                         | ION 1                                                                                                                                           | PS747102B                                                              |  |
|--------------------------------------------------------------------------------------------------------------------------------------------------------------------------------------------------------------------------------------------------------------------------------------------------------------------------------------------------------------------------|----------------------------------|----------------------------------------------|------------------------------------------------------------------------------------------------------------------------------|-------------------------------------------------------------------------------------------------------------------------------------------------------------------------------------------------------------------------------------------------------------------------------------------------------------------------------------------------------------------------------------------------------------------------------------------------------------------------------------------------------------------------------------------------------------------------------|-------------------------------------------------------------------------------------------------------------------------------------------------|------------------------------------------------------------------------|--|
| LOCATION OF LAND  PARISH:  TOWNSHIP:  CROWN SECTION:  XX111  CROWN ALLOTMENTS:  B, C, D & 23 <sup>E</sup> TITLE REFERENCE:  VOL.8294 FOL.010  LAST PLAN REFERENCE:  LP4570, LOTS 5, 6 & 7  POSTAL ADDRESS: (at time of subdivision)  400 SHELFORD-MT MERCER ROAD MOUNT MERCER 3352                                                                                       |                                  |                                              |                                                                                                                              | Council Name: Golden Plains Shire Council  Council Reference Number: S-1049 Planning Permit Reference: P16-012 SPEAR Reference Number: S085299M  Certification  This plan is certified under section 6 of the Subdivision Act 1988 Statement of Compliance This is a statement of compliance issued under section 21 of the Subdivision Act 1988 Public Open Space  A requirement for public open space under section 18 of the Subdivision Act 1988 Has not been made at Certification  Digitally signed by: Laura Jayne Wilks for Golden Plains Shire Council on 28/06/2016 |                                                                                                                                                 |                                                                        |  |
| MGA CO-ORDINATES E 753 800 ZONE: 54 (of approx. centre of land in plan) N 5 806 900 GDA 94                                                                                                                                                                                                                                                                               |                                  |                                              |                                                                                                                              |                                                                                                                                                                                                                                                                                                                                                                                                                                                                                                                                                                               |                                                                                                                                                 |                                                                        |  |
| VESTING OF ROADS AND/OR RESERVES                                                                                                                                                                                                                                                                                                                                         |                                  |                                              |                                                                                                                              | NOTATIONS                                                                                                                                                                                                                                                                                                                                                                                                                                                                                                                                                                     |                                                                                                                                                 |                                                                        |  |
| IDENTIFIER NIL                                                                                                                                                                                                                                                                                                                                                           | COUNCIL/BOI                      |                                              |                                                                                                                              |                                                                                                                                                                                                                                                                                                                                                                                                                                                                                                                                                                               | This copied document to be made available for the sole purpose of enabling its consideration and review as part of a planning process under the |                                                                        |  |
| NOTATIONS                                                                                                                                                                                                                                                                                                                                                                |                                  |                                              |                                                                                                                              | Planning and Environment Act 1987.  The document must not be used for any                                                                                                                                                                                                                                                                                                                                                                                                                                                                                                     |                                                                                                                                                 |                                                                        |  |
| DEPTH LIMITATION Does not apply.                                                                                                                                                                                                                                                                                                                                         |                                  |                                              |                                                                                                                              |                                                                                                                                                                                                                                                                                                                                                                                                                                                                                                                                                                               | purpose which may breach any                                                                                                                    |                                                                        |  |
| SURVEY: This plan is based on partial survey. UNDERLINED DIMENSIONS ARE NOT THE RESULT OF THIS SURVEY THE AREA OF LOT 2 HAS BEEN DETERMINED BY DEDUCTION FROM TITLE STAGING: This is not a staged subdivision. Planning Permit No. P16-012 GOLDEN PLAINS SHIRE COUNCIL This survey has been connected to permanent marks no(s) 1, 6 & 11 In Proclaimed Survey Area no. — |                                  |                                              |                                                                                                                              |                                                                                                                                                                                                                                                                                                                                                                                                                                                                                                                                                                               |                                                                                                                                                 | ADVERTISED PLAN                                                        |  |
|                                                                                                                                                                                                                                                                                                                                                                          |                                  | EAS                                          | SEMENT I                                                                                                                     | NFORMAT                                                                                                                                                                                                                                                                                                                                                                                                                                                                                                                                                                       | ION                                                                                                                                             |                                                                        |  |
| LEGEND: A – App                                                                                                                                                                                                                                                                                                                                                          | urtenant Easement E – Encumberin | ng Easement                                  | R - Encumberi                                                                                                                | ng Easement (F                                                                                                                                                                                                                                                                                                                                                                                                                                                                                                                                                                | Road)                                                                                                                                           |                                                                        |  |
| Easement<br>Reference                                                                                                                                                                                                                                                                                                                                                    | Purpose                          | Width<br>(Metres)                            | Origin                                                                                                                       |                                                                                                                                                                                                                                                                                                                                                                                                                                                                                                                                                                               |                                                                                                                                                 | Land Benefited/In Favour Of                                            |  |
| E-1                                                                                                                                                                                                                                                                                                                                                                      | POWERLINE PURPOSES               | SEE DIAG.                                    | SEC. 88 E                                                                                                                    | PLAN<br>LECTRICITY<br>/ ACT 2000                                                                                                                                                                                                                                                                                                                                                                                                                                                                                                                                              | POWERCOR AUSTRALIA LTD.                                                                                                                         |                                                                        |  |
| STEELE SURVEYING PTY LTD  Land Surveyors 6 Dawson Street North, Ballarat 3350  Phone (03) 5333 2699                                                                                                                                                                                                                                                                      |                                  | Digitally sig<br>Surveying F<br>Surveyor's I | SURVEYORS FILE REF : 2914  Digitally signed by: RICHARD JOHN STEELE (Steele Surveying Pty Ltd), Surveyor's Plan Version (2), |                                                                                                                                                                                                                                                                                                                                                                                                                                                                                                                                                                               |                                                                                                                                                 | ORIGINAL SHEET SIZE: A3  PLAN REGISTERED TIME: 11:42am DATE: 31/8/2016 |  |
|                                                                                                                                                                                                                                                                                                                                                                          | 22/06/2016                       | 22/06/2016                                   |                                                                                                                              |                                                                                                                                                                                                                                                                                                                                                                                                                                                                                                                                                                               | PAUL MOLLOY<br>Assistant Registrar of Titles                                                                                                    |                                                                        |  |