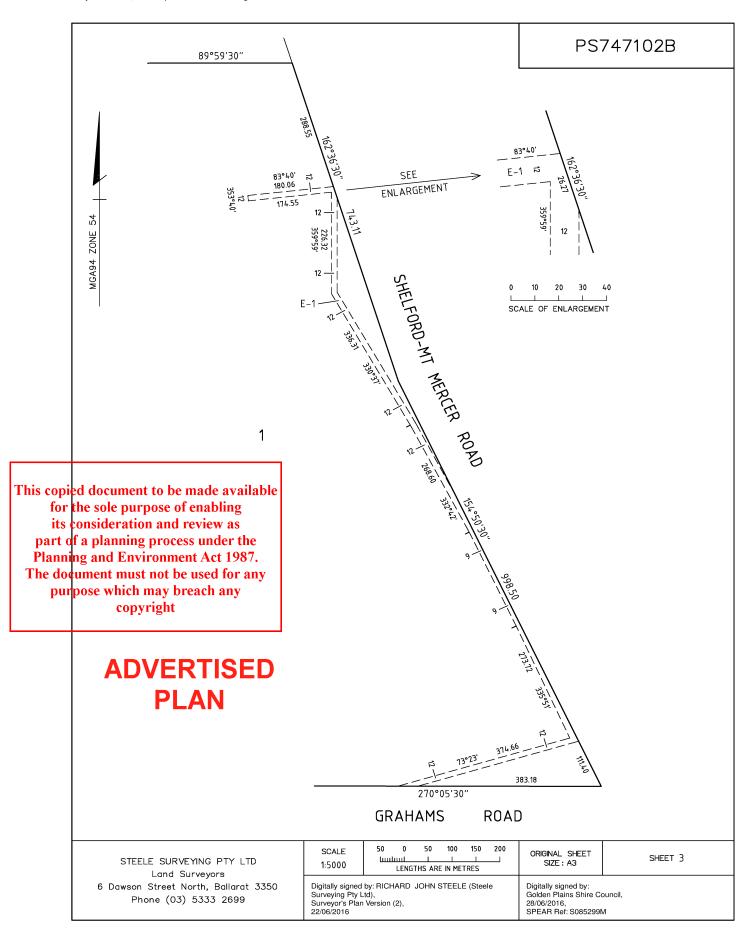

| PLAN OF SUBDIVISION                                                                                                                                                                                                                                                                                                                                                      |                                  |                                              |                                                                                                                              | EDITI                                                                                                                                                                                                                                                                                                                                                                                                                                                                                                                                                                         | ION 1                                                                                                                                           | PS747102B                                                              |  |
|--------------------------------------------------------------------------------------------------------------------------------------------------------------------------------------------------------------------------------------------------------------------------------------------------------------------------------------------------------------------------|----------------------------------|----------------------------------------------|------------------------------------------------------------------------------------------------------------------------------|-------------------------------------------------------------------------------------------------------------------------------------------------------------------------------------------------------------------------------------------------------------------------------------------------------------------------------------------------------------------------------------------------------------------------------------------------------------------------------------------------------------------------------------------------------------------------------|-------------------------------------------------------------------------------------------------------------------------------------------------|------------------------------------------------------------------------|--|
| LOCATION OF LAND  PARISH:  TOWNSHIP:  CROWN SECTION:  XX111  CROWN ALLOTMENTS:  B, C, D & 23 <sup>E</sup> TITLE REFERENCE:  VOL.8294 FOL.010  LAST PLAN REFERENCE:  LP4570, LOTS 5, 6 & 7  POSTAL ADDRESS: (at time of subdivision)  400 SHELFORD-MT MERCER ROAD MOUNT MERCER 3352                                                                                       |                                  |                                              |                                                                                                                              | Council Name: Golden Plains Shire Council  Council Reference Number: S-1049 Planning Permit Reference: P16-012 SPEAR Reference Number: S085299M  Certification  This plan is certified under section 6 of the Subdivision Act 1988 Statement of Compliance This is a statement of compliance issued under section 21 of the Subdivision Act 1988 Public Open Space  A requirement for public open space under section 18 of the Subdivision Act 1988 Has not been made at Certification  Digitally signed by: Laura Jayne Wilks for Golden Plains Shire Council on 28/06/2016 |                                                                                                                                                 |                                                                        |  |
| MGA CO-ORDINATES E 753 800 ZONE: 54 (of approx. centre of land in plan) N 5 806 900 GDA 94                                                                                                                                                                                                                                                                               |                                  |                                              |                                                                                                                              |                                                                                                                                                                                                                                                                                                                                                                                                                                                                                                                                                                               |                                                                                                                                                 |                                                                        |  |
| VESTING OF ROADS AND/OR RESERVES                                                                                                                                                                                                                                                                                                                                         |                                  |                                              |                                                                                                                              | NOTATIONS                                                                                                                                                                                                                                                                                                                                                                                                                                                                                                                                                                     |                                                                                                                                                 |                                                                        |  |
| IDENTIFIER NIL                                                                                                                                                                                                                                                                                                                                                           | COUNCIL/BOI                      |                                              |                                                                                                                              |                                                                                                                                                                                                                                                                                                                                                                                                                                                                                                                                                                               | This copied document to be made available for the sole purpose of enabling its consideration and review as part of a planning process under the |                                                                        |  |
| NOTATIONS                                                                                                                                                                                                                                                                                                                                                                |                                  |                                              |                                                                                                                              | Planning and Environment Act 1987.  The document must not be used for any                                                                                                                                                                                                                                                                                                                                                                                                                                                                                                     |                                                                                                                                                 |                                                                        |  |
| DEPTH LIMITATION Does not apply.                                                                                                                                                                                                                                                                                                                                         |                                  |                                              |                                                                                                                              |                                                                                                                                                                                                                                                                                                                                                                                                                                                                                                                                                                               | purpose which may breach any                                                                                                                    |                                                                        |  |
| SURVEY: This plan is based on partial survey. UNDERLINED DIMENSIONS ARE NOT THE RESULT OF THIS SURVEY THE AREA OF LOT 2 HAS BEEN DETERMINED BY DEDUCTION FROM TITLE STAGING: This is not a staged subdivision. Planning Permit No. P16-012 GOLDEN PLAINS SHIRE COUNCIL This survey has been connected to permanent marks no(s) 1, 6 & 11 In Proclaimed Survey Area no. — |                                  |                                              |                                                                                                                              |                                                                                                                                                                                                                                                                                                                                                                                                                                                                                                                                                                               |                                                                                                                                                 | ADVERTISED PLAN                                                        |  |
|                                                                                                                                                                                                                                                                                                                                                                          |                                  | EAS                                          | SEMENT I                                                                                                                     | NFORMAT                                                                                                                                                                                                                                                                                                                                                                                                                                                                                                                                                                       | ION                                                                                                                                             |                                                                        |  |
| LEGEND: A – App                                                                                                                                                                                                                                                                                                                                                          | urtenant Easement E – Encumberin | ng Easement                                  | R - Encumberi                                                                                                                | ng Easement (F                                                                                                                                                                                                                                                                                                                                                                                                                                                                                                                                                                | Road)                                                                                                                                           |                                                                        |  |
| Easement<br>Reference                                                                                                                                                                                                                                                                                                                                                    | Purpose                          | Width<br>(Metres)                            | Origin                                                                                                                       |                                                                                                                                                                                                                                                                                                                                                                                                                                                                                                                                                                               |                                                                                                                                                 | Land Benefited/In Favour Of                                            |  |
| E-1                                                                                                                                                                                                                                                                                                                                                                      | POWERLINE PURPOSES               | SEE DIAG.                                    | SEC. 88 E                                                                                                                    | PLAN<br>LECTRICITY<br>/ ACT 2000                                                                                                                                                                                                                                                                                                                                                                                                                                                                                                                                              | POWERCOR AUSTRALIA LTD.                                                                                                                         |                                                                        |  |
| STEELE SURVEYING PTY LTD  Land Surveyors 6 Dawson Street North, Ballarat 3350  Phone (03) 5333 2699                                                                                                                                                                                                                                                                      |                                  | Digitally sig<br>Surveying F<br>Surveyor's I | SURVEYORS FILE REF : 2914  Digitally signed by: RICHARD JOHN STEELE (Steele Surveying Pty Ltd), Surveyor's Plan Version (2), |                                                                                                                                                                                                                                                                                                                                                                                                                                                                                                                                                                               |                                                                                                                                                 | ORIGINAL SHEET SIZE: A3  PLAN REGISTERED TIME: 11:42am DATE: 31/8/2016 |  |
|                                                                                                                                                                                                                                                                                                                                                                          | 22/06/2016                       | 22/06/2016                                   |                                                                                                                              |                                                                                                                                                                                                                                                                                                                                                                                                                                                                                                                                                                               | PAUL MOLLOY<br>Assistant Registrar of Titles                                                                                                    |                                                                        |  |