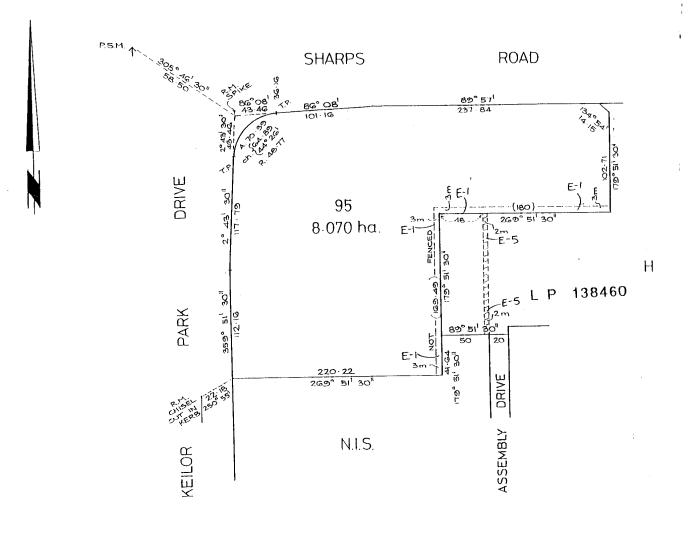

Copyright State of Victoria. No part of this publication may be reproduced except as permitted by the Copyright Act 1968 (Cth), to comply with a statutory requirement or pursuant to a written agreement. The information is only valid at the time and in the form obtained from the LANDATA REGD TM System. None of the State of Victoria, its agents or contractors, accepts responsibility for any subsequent publication or reproduction of the information. The Victorian Government acknowledges the Traditional Owners of Victoria and pays respects to their ongoing connection to their Country, History and Culture. The Victorian Government extends this respect to their Elders, past, present and emerging. REGISTER SEARCH STATEMENT (Title Search) Transfer of Land Act 1958 \_\_\_\_\_ \_\_\_\_\_ VOLUME 09412 FOLIO 457 Security no : 124117607919J Produced 21/08/2024 11:39 AM LAND DESCRIPTION ----Lot 95 on Plan of Subdivision 135452. PARENT TITLE Volume 09304 Folio 965 Created by instrument J234766 14/11/1980 REGISTERED PROPRIETOR ------Estate Fee Simple Sole Proprietor HAPP SHARPS ROAD PTY LTD of "'02'" SUITE 10 LEVEL 10 20 HUNTER STREET SYDNEY NSW 2000 AV979187P 19/08/2022 ENCUMBRANCES, CAVEATS AND NOTICES \_\_\_\_\_ Any encumbrances created by Section 98 Transfer of Land Act 1958 or Section 24 Subdivision Act 1988 and any other encumbrances shown or entered on the plan or imaged folio set out under DIAGRAM LOCATION below. DIAGRAM LOCATION SEE LP135452 FOR FURTHER DETAILS AND BOUNDARIES ACTIVITY IN THE LAST 125 DAYS NUMBER STATUS DATE STATUS DATE Registered 29/07/2024 AY251111J (E) DISCHARGE OF MORTGAGE -----END OF REGISTER SEARCH STATEMENT-----END OF REGISTER SEARCH STATEMENT-----Additional information: (not part of the Register Search Statement) ADMINISTRATIVE NOTICES ------NIL eCT Control 19085G ASHURST AUSTRALIA Effective from 29/07/2024 DOCUMENT END

## LP135452

| PLAN OF SUBDIVISION OF:                                          | APPROPRIATIONS                                           | ENCUMBRANCES & OTHER NOTATIONS                                                                                                                                  |
|------------------------------------------------------------------|----------------------------------------------------------|-----------------------------------------------------------------------------------------------------------------------------------------------------------------|
| PART OF CROWN PORTION 21                                         | Blue - Droinage, and Sewerage<br>Blue hatched - Sewerage | Lots 1-94 (both inclusive) are not<br>included in this plan<br>Lat: H is not the subject of this<br>survay.<br>Road widths are not to scale.                    |
| PARISH: DOUTTA GALLA<br>COUNTY: BOURKE                           |                                                          | Yellow Drainage & Seweriage vide<br>Vol. 2304 Fol. 265<br>Green Droinage, Sewerage and Gas<br>vide Vol 2304 Fol. 265<br>Durale Drainage Sovervice, Wolff, Slas. |
| 50 25 0 100<br>LENGTHS ARE IN METRES<br>C/T. Vol. 930-4 Fol. 965 |                                                          | Purple - Drainage, Sewerage, Water, gas.<br>electricity and telephone vide<br>Yol. 9304 Fol. 9.65                                                               |