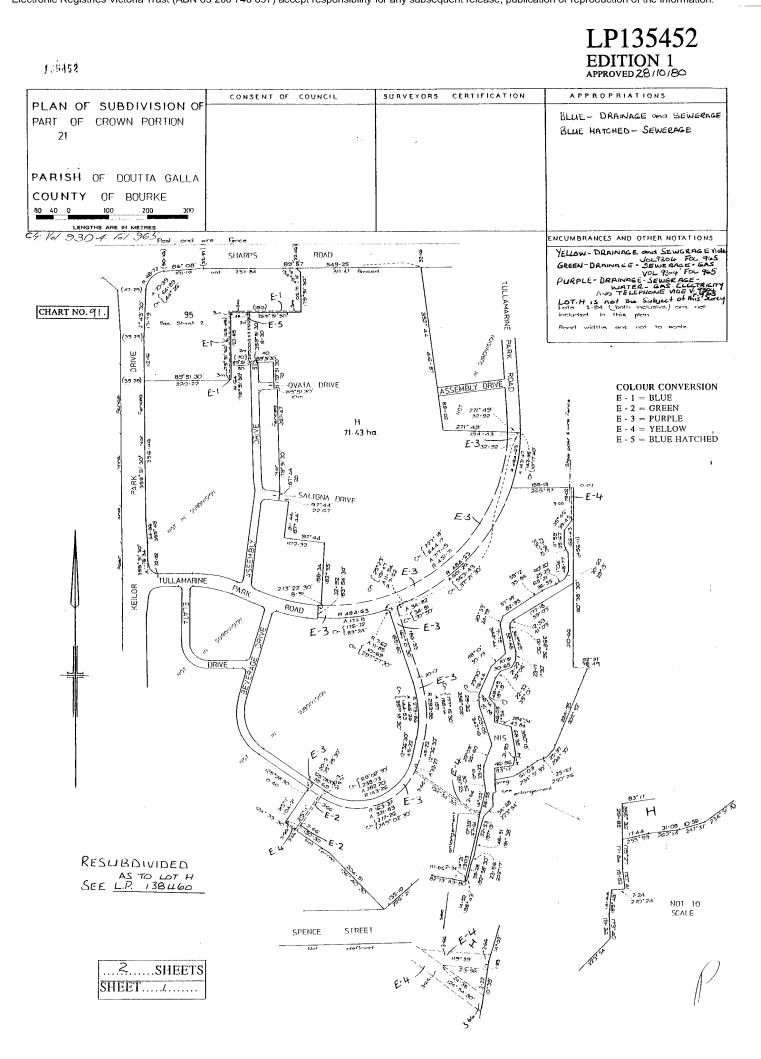

## 135452

## LP135452

| PLAN OF SUBDIVISION OF:                                          | APPROPRIATIONS                                           | ENCUMBRANCES & OTHER NOTATIONS                                                                                                                                  |
|------------------------------------------------------------------|----------------------------------------------------------|-----------------------------------------------------------------------------------------------------------------------------------------------------------------|
| PART OF CROWN PORTION 21                                         | Blue - Droinage, and Sewerage<br>Blue hatched - Sewerage | Lots 1-94 (both inclusive) are not<br>included in this plan<br>Lat: H is not the subject of this<br>survay.<br>Road widths are not to scale.                    |
| PARISH: DOUTTA GALLA<br>COUNTY: BOURKE                           |                                                          | Yellow Drainage & Seweriage vide<br>Vol. 2304 Fol. 265<br>Green Droinage, Sewerage and Gas<br>vide Vol 2304 Fol. 265<br>Durale Drainage Sovervice, Wolff, Slas. |
| 50 25 0 100<br>LENGTHS ARE IN METRES<br>C/T. Vol. 930-4 Fol. 965 |                                                          | Purple - Drainage, Sewerage, Water, gas.<br>electricity and telephone vide<br>Yol. 9304 Fol. 9.65                                                               |

CHART NO. 91.

COLOUR CONVERSION E - 1 = BLUE E - 2 = GREEN E - 3 = PURPLE E - 4 = YELLOW E - 5 = BLUE HATCHED

SHEET ..... 2......