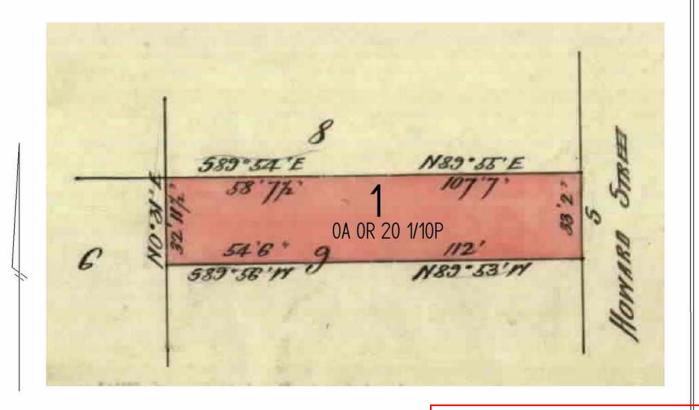

#### LAND DESCRIPTION

Lot 1 on Title Plan 582245F (formerly known as part of Crown Allotment 9 Section I at West Melbourne City of Melbourne Parish of Melbourne North). Created by Application No. 022847A 10/10/1887

#### DIAGRAM LOCATION

SEE TP582245F FOR FURTHER DETAILS AND BOUNDARIES

The document must not be used for any purpose which may breach any

TITLE PLAN EDITION 1 TP 582245F

Location of Land

Parish: AT WEST MELBOURNE CITY OF MELBOURNE PARISH OF

MELBOURNE NORTH

Section: I
Crown Allotment: 9 (PT)

Crown Portion:

Last Plan Reference:

Derived From: VOL 1948 FOL 452

Depth Limitation: NIL

Notations

ANY REFERENCE TO MAP IN THE TEXT MEANS THE DIAGRAM SHOWN ON

THIS TITLE PLAN

Description of Land / Easement Information

PARCEL 1 = CA 9 (PT)

| LENGTHS ARE IN |
|----------------|
| FEET & INCHES  |

Metres = 0.3048 x Feet
Metres = 0.201168 x Links

Sheet 1 of 1 sheets

Copyright State of Victoria. No part of this publication may be reproduced except as permitted by the Copyright Act 1968 (Cth), to comply with a statutory requirement or pursuant to a written agreement. The information is only valid at the time and in the form obtained from the LANDATA REGD TM System. None of the State of Victoria, its agents or contractors, accepts responsibility for any subsequent publication or reproduction of the information.