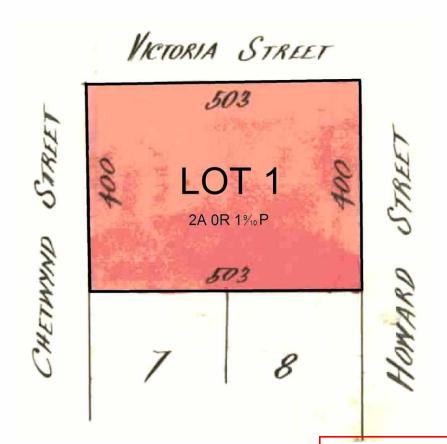

#### LAND DESCRIPTION

Lot 1 on Title Plan 874082F (formerly known as part of Section I at West Melbourne City of Melbourne Parish of Melbourne North). PARENT TITLE Volume 02004 Folio 778 Created by instrument 0423716 26/07/1900

## DIAGRAM LOCATION

SEE TP874082F FOR FURTHER DETAILS AND BOUNDARIES

ACTIVITY IN THE LAST 125 DAYS

NIL

This copied document to be made available for the sole purpose of enabling its consideration and review as part of a planning process under the Planning and Environment Act 1987.

## LOCATION OF LAND

Parish: AT WEST MELBOURNE CITY OF MELBOURNE

PARISH OF MELBOURNE NORTH

Township:

Crown Section: I(PT) Crown Allotment: Crown Portion: Last Plan Reference:-

Derived From: VOL. 2777 FOL. 233

Depth Limitation: NIL Notations

ANY REFERENCE TO MAP IN THE TEXT MEANS THE DIAGRAM SHOWN ON THIS TITLE PLAN

Description of Land/Easement Information

THIS PLAN HAS BEEN PREPARED BY LAND REGISTRY, LAND VICTORIA FOR TITLE DIAGRAM PURPOSES

TABLE OF PARCEL IDENTIFIERS

WARNING: Where multiple parcels are referred to or shown on this Title this does not imply separately disposable parcels under Section 8A of the Sale of Land Act 1962

purpose which may breach any

convright

LOT 1 = CROWN SECTION I (PT)

LENGTHS ARE IN LINKS

Metres = 0.3048 x Feet Metres = 0.201168 x Links

Sheet 1 of 1 Sheets