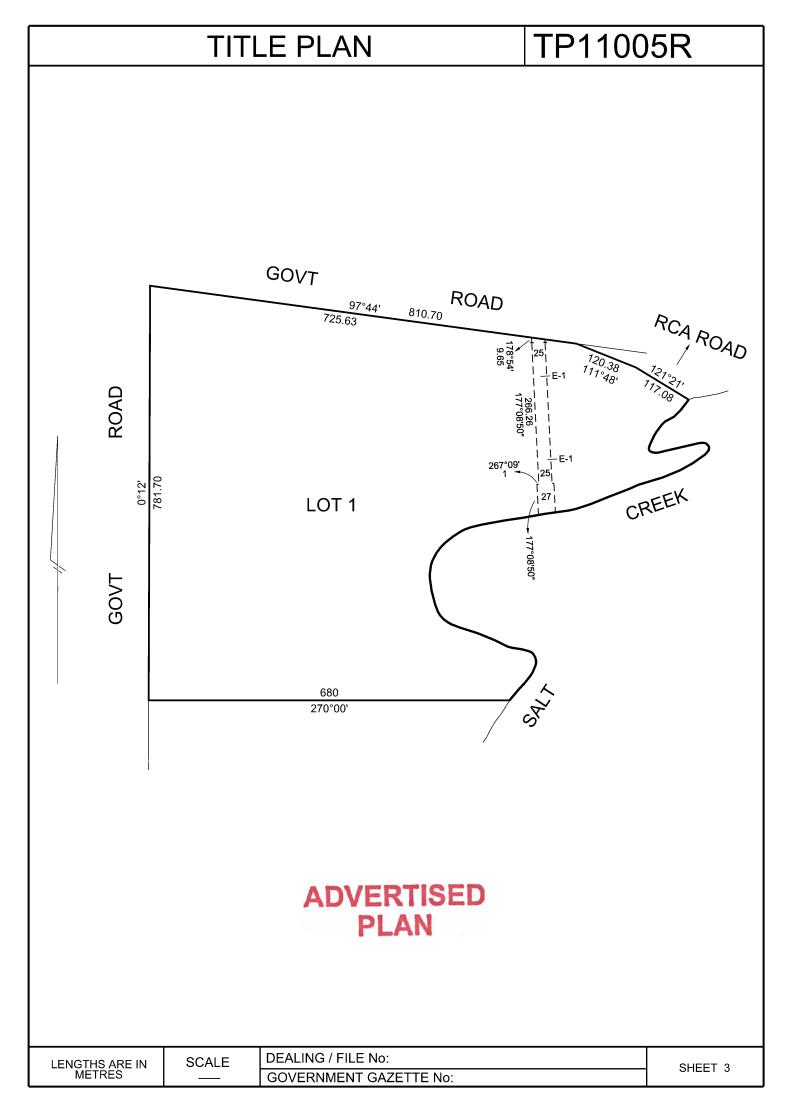

| TITLE PLAN                                                          |                                                  |                            | EDITION 1                                | TP 61781L                                                                                                                                                                   |  |  |
|---------------------------------------------------------------------|--------------------------------------------------|----------------------------|------------------------------------------|-----------------------------------------------------------------------------------------------------------------------------------------------------------------------------|--|--|
| ocation of Land                                                     |                                                  |                            | Notations                                |                                                                                                                                                                             |  |  |
| Parish: CONN Cownship: Section: 2 Crown Allotment: 8 Crown Portion: | NEWARREN                                         |                            |                                          |                                                                                                                                                                             |  |  |
| ast Plan Reference: erived From: VOL 9 epth Limitation: 15.24       | 9531 FOL 763<br>m                                |                            | Y REFERENCE TO MAP IN T<br>IS TITLE PLAN | HE TEXT MEANS THE DIAGRAM SHOWN O                                                                                                                                           |  |  |
|                                                                     | ADVEF                                            |                            |                                          | THIS PLAN HAS BEEN PREPARED FOR THE LAND REGISTRY, LAND VICTORIA, FOR TITLE DIAGRAM PURPOSES AS PART OF THE LAN TITLES AUTOMATION PROJECT COMPILED: 22/06/1999 VERIFIED: AA |  |  |
|                                                                     | GOVT. ROAD                                       | }.<br> -<br> -<br> -<br> - | 90°02!<br>693.6                          |                                                                                                                                                                             |  |  |
| LENGTHS ARE IN<br>METRES                                            | Metres = 0.3048 x Feet Metres = 0.201168 x Links |                            |                                          | Sheet 1 of 1 she                                                                                                                                                            |  |  |