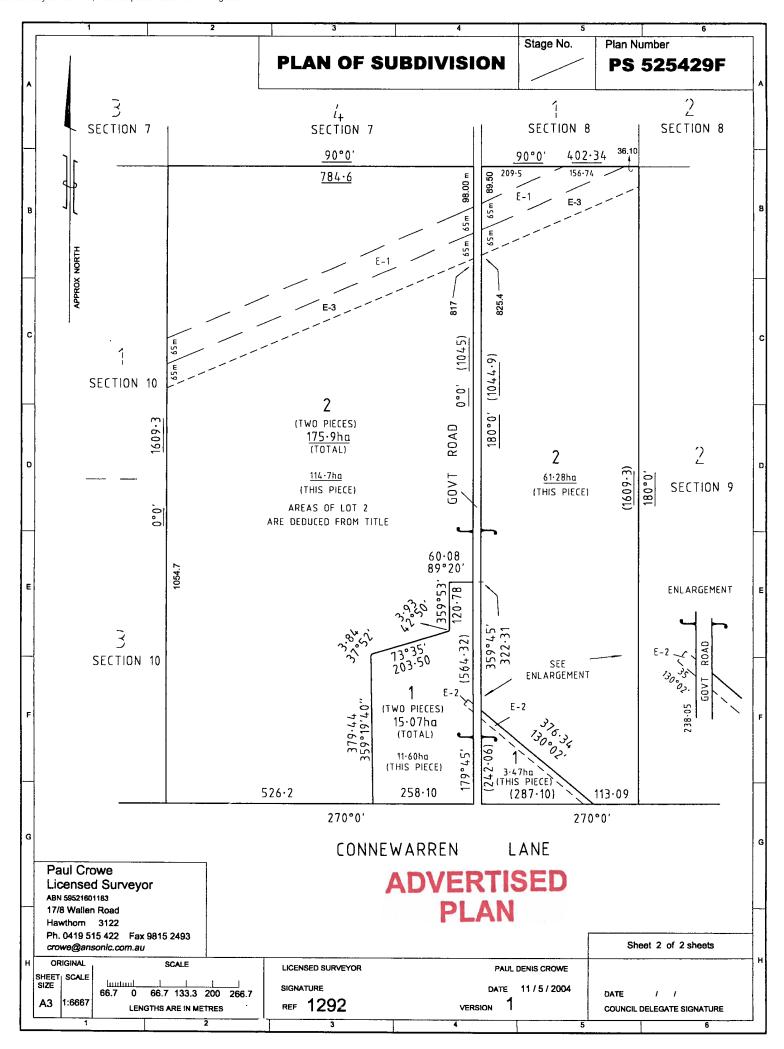

|
|                 | ABN 59521601183                                         |                | LICENSED SURVEYOR               | F                                      | PAUL DENIS CROWE              | DATE / /                                      |
|                 | 17/8 Wallen Road<br>Hawthom 3122                        |                | SIGNATURE                       |                                        | DATE 11/5/2004                | COUNCIL DELEGATE SIGNATURE                    |
|                 | Ph. 0419 515 422 Fax 9815 2493                          |                | ref 1292                        | VERSION                                | 1 ⊢                           |                                               |

Original sheet size

АЗ

crowe@ansonic.com.au



### **MODIFICATION TABLE**

RECORD OF ALL ADDITIONS OR CHANGES TO THE PLAN

# ADVERTISED PLAN

## PLAN NUMBER PS525429F

WARNING: THE IMAGE OF THIS DOCUMENT OF THE REGISTER HAS BEEN DIGITALLY AMENDED.
NO FURTHER AMENDMENTS ARE TO BE MADE TO THE ORIGINAL DOCUMENT OF THE REGISTER.

| AFFECTED<br>LAND/PARCEL | LAND/PARCEL<br>IDENTIFIER<br>CREATED | MODIFICATION         | DEALING<br>NUMBER |          | EDITION<br>NUMBER | ASSISTANT<br>REGISTRAR<br>OF TITLES |
|-------------------------|--------------------------------------|----------------------|-------------------|----------|-------------------|-------------------------------------|
| LOT 2                   | E-3                                  | CREATION OF EASEMENT | AS468005A         | 23/08/19 | 2                 | KL