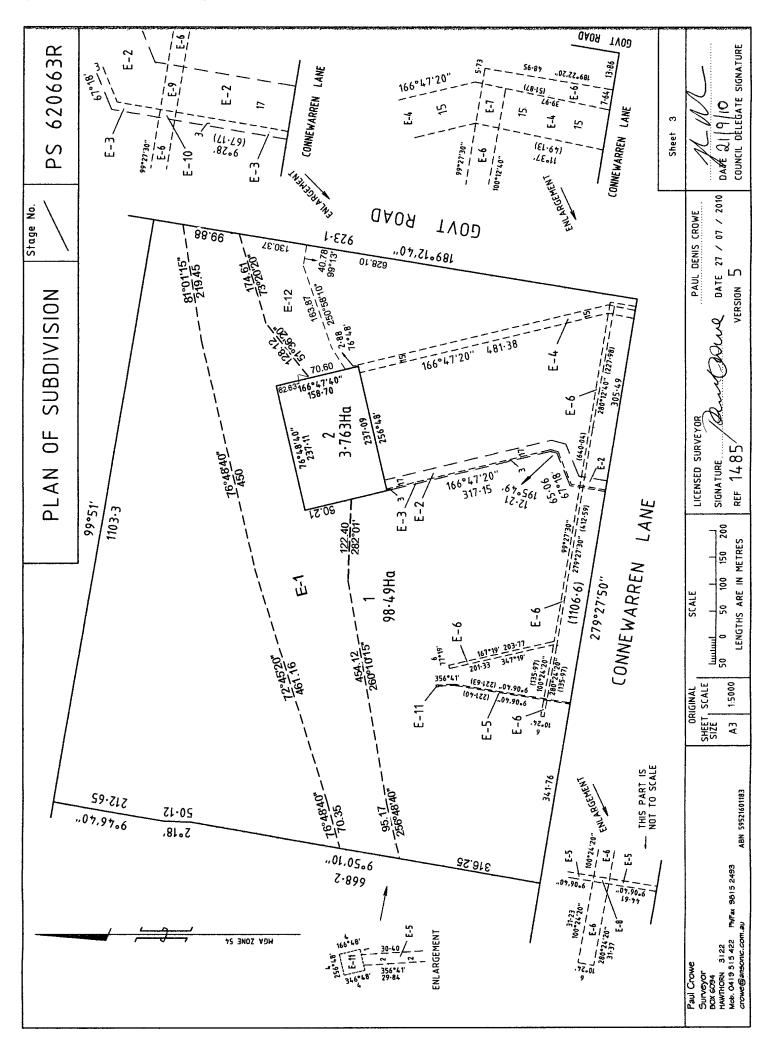

|                                                      | DI AN OF OURDWASION                                                                                         | STAGE NO. LTO use only Plan Number                                            |                                                  |             |             |                                  |  |
|------------------------------------------------------|-------------------------------------------------------------------------------------------------------------|-------------------------------------------------------------------------------|--------------------------------------------------|-------------|-------------|----------------------------------|--|
|                                                      | PLAN OF SUBDIVISION                                                                                         |                                                                               | EDITION                                          | 2           | PS          | 347828G                          |  |
| Location of Land Parish: CONNEWARREN                 |                                                                                                             | Council Certificate and Endorsement  Council Name: SHIRE OF MOYNE Ref: 37/S95 |                                                  |             |             |                                  |  |
| ranion. COMME                                        | WARREN                                                                                                      | Council Nan                                                                   | 0111112                                          |             | —           | ,                                |  |
| Township: ——                                         |                                                                                                             |                                                                               | is certified under                               |             |             |                                  |  |
| Section: 2                                           |                                                                                                             |                                                                               | ı is certified under :<br>original certification |             |             | abdivision Act 1988.             |  |
| Crown Allotment                                      | •                                                                                                           | 3. This is a 1988.                                                            | statement of comp                                | liance issu | ied under s | ection 21 of the Subdivision Act |  |
|                                                      |                                                                                                             | OPEN SI                                                                       | PACE                                             |             |             |                                  |  |
| LTO Base Record<br>Title Reference:                  | (i) A requirement for public open space under section 18 of the Subdivision Act 1988 has/has not been made. |                                                                               |                                                  |             |             |                                  |  |
| litte Reference.                                     | VOL. 9217 FOL. 491                                                                                          | (ii) The requirement has been satisfied.                                      |                                                  |             |             |                                  |  |
| Last Plan Refere                                     | nce: LOT 1 ON L.P. 121574                                                                                   | (iii) The requirement is to be satisfied in Stage                             |                                                  |             |             |                                  |  |
| Postal Address:                                      | HAMILTON HIGHWAY<br>n) HEXHAM 3273                                                                          | Council delegate<br><del>Council scal</del>                                   |                                                  |             |             |                                  |  |
| (at time of subdivision                              | <b></b>                                                                                                     | Date 30 / 11 / 95                                                             |                                                  |             |             |                                  |  |
| AMG Co-ordinate<br>(of approx. centre of<br>in plan) |                                                                                                             | Re-certified under section 11(7) of the Subdivision Act 1988                  |                                                  |             |             |                                  |  |
|                                                      | g of Roads and/or Reserves                                                                                  | Council Delegate Council Seal                                                 |                                                  |             |             |                                  |  |
| Identifier                                           | Council/Body/Person                                                                                         | Date                                                                          | / /                                              |             |             |                                  |  |
|                                                      | NIL NIL                                                                                                     | Date                                                                          |                                                  | Nota        | tions       |                                  |  |
| NIL                                                  | NIL .                                                                                                       | Staging                                                                       | This to lis not a Planning Permit                |             | odivision   |                                  |  |
|                                                      |                                                                                                             | Depth Limi                                                                    |                                                  |             |             | THE SURFACE.<br>IN THE PLAN.     |  |
| _                                                    | _                                                                                                           |                                                                               | ONS UNDERLIN<br>JECT OFTHIS S                    |             | UND PA      | RT OF LOT 2 ARE NOT              |  |

## **ADVERTISED PLAN**

This plan is/is not based on survey Survey

This survey has been connected to permanent marks no(s) 1 In Proclaimed Survey Area No.

| Easement Information  |                                                                                                                                                 |                          |                      |                             | LTO use only                                                        |
|-----------------------|-------------------------------------------------------------------------------------------------------------------------------------------------|--------------------------|----------------------|-----------------------------|---------------------------------------------------------------------|
| Legend:               | A - Appurtenant Easement E                                                                                                                      | - Encumber               | ing Easement R - Enc | numbering Easement (Road)   | Statement of Compliance/<br>Exemption Statement                     |
| Easement<br>Reference | Purpose                                                                                                                                         | Width<br>(Metres)        | Origin               | Land Benefited/In Favour Of | Received                                                            |
| E - 1                 | ELECTRICITY SUPPLY                                                                                                                              | SEE<br>DIAG              | L.P. 121574          | LOTS ON L.P 121574          | Date 30 / 1 /96                                                     |
| E – 2                 | CONDITION IN C/G V-8821 FOL 378 FOR ELECTRICITY ISUPPLY                                                                                         | SEE<br>DIAG              | ÇG V.8821 F.378      | SECV.                       | LTO use only                                                        |
| E-3                   | WATER SUPPLY                                                                                                                                    | 3                        | THIS PLAN            | LOT 1 ON THIS PLAN          | PLAN REGISTERED                                                     |
| E-4                   | TRANSMISSION OF                                                                                                                                 | 25                       | AQ917427P            | AUSNET TRANSMISSION         | TIME 1:05                                                           |
|                       | ELECTRICITY                                                                                                                                     |                          |                      | GROUP PTY LTD               | DATE 13/3/96                                                        |
|                       | ·                                                                                                                                               |                          |                      |                             | Assistant Registrar of Titles                                       |
|                       |                                                                                                                                                 |                          |                      |                             | Sheet 1 of 2 Sheets                                                 |
| LAN<br>63             | DSHEAD & McQUIE PT<br>ID & ENGINEERING SUR<br>CONSULTANTS , PLANNE<br>8 KEPLER STREET WARRNAMBO<br>FEL 055 623752 FAX 055 6<br>A.C.N. 005064960 | VEYING<br>ERS<br>OL 3280 |                      | eyor (print)JOHNSZWAJ       | DATE 30 / 11 / 95 COUNCIL DELEGATE SIGNATURE Original sheet size A3 |