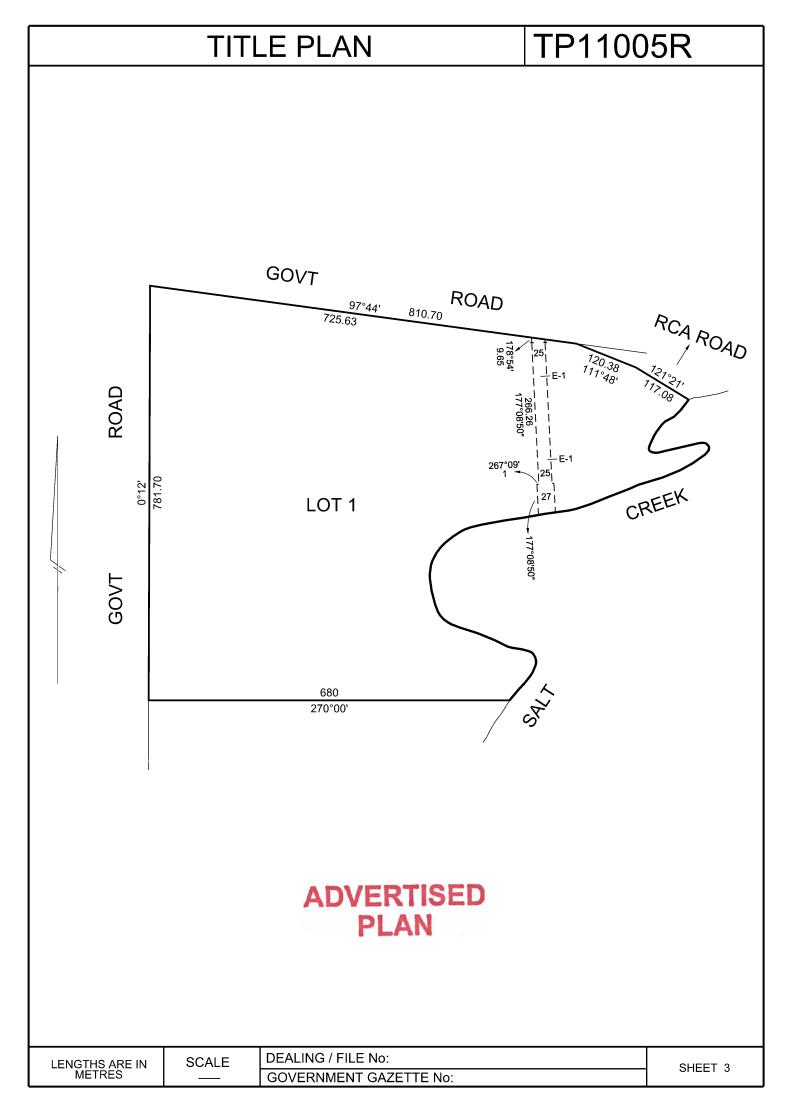

## **ADVERTISED PLAN**

This plan is/is not based on survey Survey

This survey has been connected to permanent marks no(s) 1 In Proclaimed Survey Area No.

| Easement Information  |                                                                                                                                                 |                          |                      |                             | LTO use only                                                        |
|-----------------------|-------------------------------------------------------------------------------------------------------------------------------------------------|--------------------------|----------------------|-----------------------------|---------------------------------------------------------------------|
| Legend:               | A - Appurtenant Easement E                                                                                                                      | - Encumber               | ing Easement R - Enc | numbering Easement (Road)   | Statement of Compliance/<br>Exemption Statement                     |
| Easement<br>Reference | Purpose                                                                                                                                         | Width<br>(Metres)        | Origin               | Land Benefited/In Favour Of | Received                                                            |
| E - 1                 | ELECTRICITY SUPPLY                                                                                                                              | SEE<br>DIAG              | L.P. 121574          | LOTS ON L.P 121574          | Date 30 / 1 /96                                                     |
| E – 2                 | CONDITION IN C/G V-8821 FOL 378 FOR ELECTRICITY ISUPPLY                                                                                         | SEE<br>DIAG              | ÇG V.8821 F.378      | SECV.                       | LTO use only                                                        |
| E-3                   | WATER SUPPLY                                                                                                                                    | 3                        | THIS PLAN            | LOT 1 ON THIS PLAN          | PLAN REGISTERED                                                     |
| E-4                   | TRANSMISSION OF                                                                                                                                 | 25                       | AQ917427P            | AUSNET TRANSMISSION         | TIME 1:05                                                           |
|                       | ELECTRICITY                                                                                                                                     |                          |                      | GROUP PTY LTD               | DATE 13/3/96                                                        |
|                       | ·                                                                                                                                               |                          |                      |                             | Assistant Registrar of Titles                                       |
|                       |                                                                                                                                                 |                          |                      |                             | Sheet 1 of 2 Sheets                                                 |
| LAN<br>63             | DSHEAD & McQUIE PT<br>ID & ENGINEERING SUR<br>CONSULTANTS , PLANNE<br>8 KEPLER STREET WARRNAMBO<br>FEL 055 623752 FAX 055 6<br>A.C.N. 005064960 | VEYING<br>ERS<br>OL 3280 |                      | eyor (print)JOHNSZWAJ       | DATE 30 / 11 / 95 COUNCIL DELEGATE SIGNATURE Original sheet size A3 |