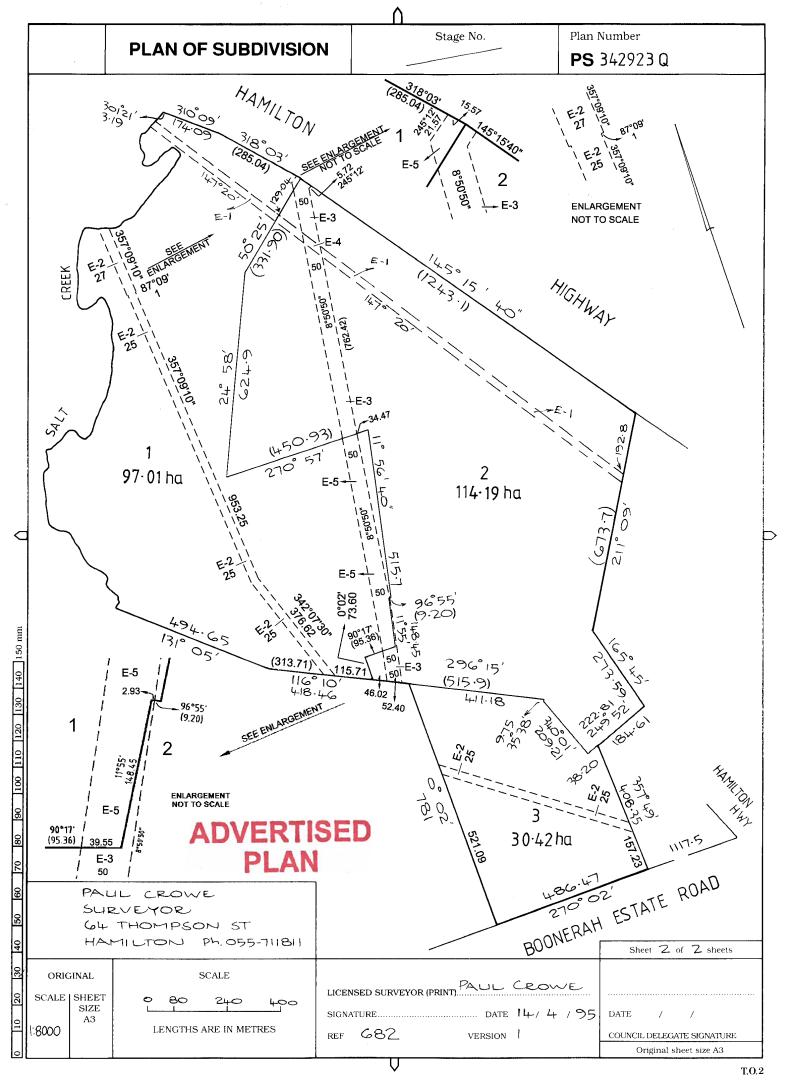

#### DIAGRAM LOCATION

SEE TP061781L FOR FURTHER DETAILS AND BOUNDARIES

| TITLE PLAN                                                          |                                                  |                            | EDITION 1                                | TP 61781L                                                                                                                                                                   |  |  |
|---------------------------------------------------------------------|--------------------------------------------------|----------------------------|------------------------------------------|-----------------------------------------------------------------------------------------------------------------------------------------------------------------------------|--|--|
| ocation of Land                                                     |                                                  |                            | Notations                                |                                                                                                                                                                             |  |  |
| Parish: CONN Cownship: Section: 2 Crown Allotment: 8 Crown Portion: | NEWARREN                                         |                            |                                          |                                                                                                                                                                             |  |  |
| ast Plan Reference: erived From: VOL 9 epth Limitation: 15.24       | 9531 FOL 763<br>m                                |                            | Y REFERENCE TO MAP IN T<br>IS TITLE PLAN | HE TEXT MEANS THE DIAGRAM SHOWN O                                                                                                                                           |  |  |
|                                                                     | ADVEF                                            |                            |                                          | THIS PLAN HAS BEEN PREPARED FOR THE LAND REGISTRY, LAND VICTORIA, FOR TITLE DIAGRAM PURPOSES AS PART OF THE LAN TITLES AUTOMATION PROJECT COMPILED: 22/06/1999 VERIFIED: AA |  |  |
|                                                                     | GOVT. ROAD                                       | }.<br> -<br> -<br> -<br> - | 90°02!<br>693.6                          |                                                                                                                                                                             |  |  |
| LENGTHS ARE IN<br>METRES                                            | Metres = 0.3048 x Feet Metres = 0.201168 x Links |                            |                                          | Sheet 1 of 1 she                                                                                                                                                            |  |  |