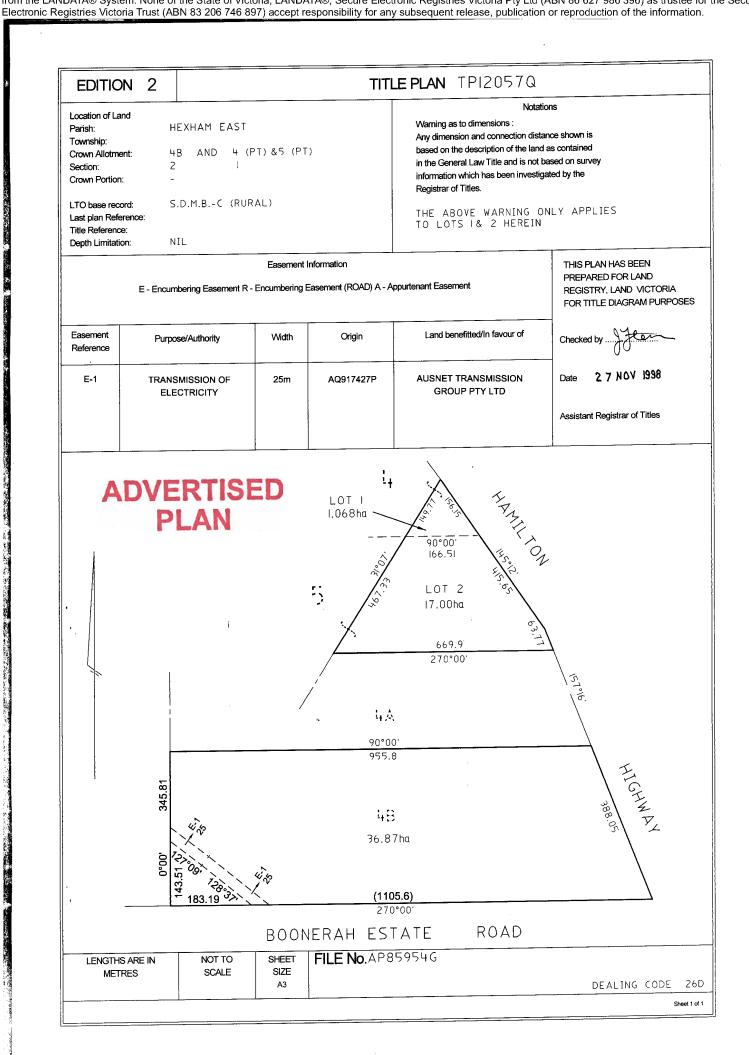

#### LAND DESCRIPTION

Crown Allotment 4B Section 2 Parish of Hexham East. Created by Application No. 085954G 01/10/1998

Notices to

THE DIRECTOR(S) of LEVEL 3 162 COLLINS STREET MELBOURNE VIC 3000

For details of any other encumbrances see the plan or imaged folio set out under DIAGRAM LOCATION below.

DIAGRAM LOCATION

SEE TP0120570 FOR FURTHER DETAILS AND BOUNDARIES