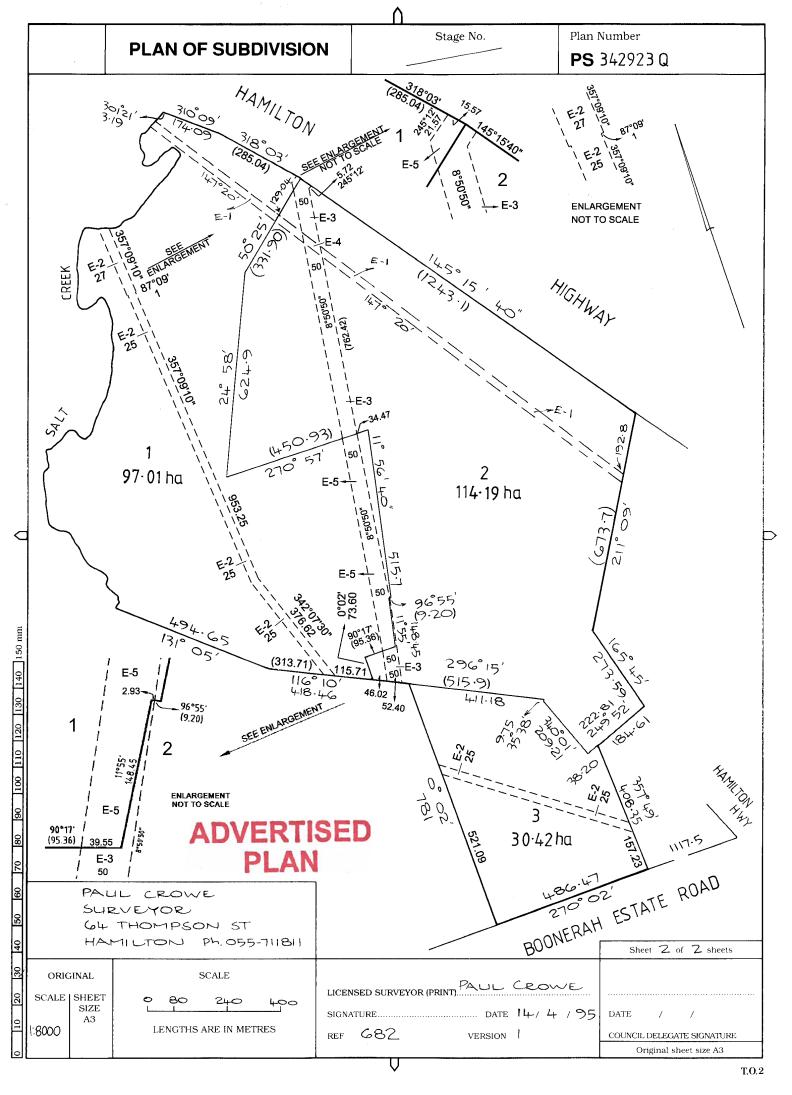

|                                                      | DI AN OF OURDWASION                                                                                         | STAGE NO. LTO use only Plan Number                                            |                                                  |             |             |                                  |  |
|------------------------------------------------------|-------------------------------------------------------------------------------------------------------------|-------------------------------------------------------------------------------|--------------------------------------------------|-------------|-------------|----------------------------------|--|
|                                                      | PLAN OF SUBDIVISION                                                                                         |                                                                               | EDITION                                          | 2           | PS          | 347828G                          |  |
| Location of Land Parish: CONNEWARREN                 |                                                                                                             | Council Certificate and Endorsement  Council Name: SHIRE OF MOYNE Ref: 37/S95 |                                                  |             |             |                                  |  |
| ranion. COMME                                        | WARREN                                                                                                      | Council Nan                                                                   | 0111112                                          |             | —           | ,                                |  |
| Township: ——                                         |                                                                                                             |                                                                               | is certified under                               |             |             |                                  |  |
| Section: 2                                           |                                                                                                             |                                                                               | ı is certified under :<br>original certification |             |             | abdivision Act 1988.             |  |
| Crown Allotment                                      | •                                                                                                           | 3. This is a 1988.                                                            | statement of comp                                | liance issu | ied under s | ection 21 of the Subdivision Act |  |
|                                                      |                                                                                                             | OPEN SI                                                                       | PACE                                             |             |             |                                  |  |
| LTO Base Record<br>Title Reference:                  | (i) A requirement for public open space under section 18 of the Subdivision Act 1988 has/has not been made. |                                                                               |                                                  |             |             |                                  |  |
| litte Reference.                                     | VOL. 9217 FOL. 491                                                                                          | (ii) The requirement has been satisfied.                                      |                                                  |             |             |                                  |  |
| Last Plan Refere                                     | nce: LOT 1 ON L.P. 121574                                                                                   | (iii) The requirement is to be satisfied in Stage                             |                                                  |             |             |                                  |  |
| Postal Address:                                      | HAMILTON HIGHWAY<br>n) HEXHAM 3273                                                                          | Council delegate<br><del>Council scal</del>                                   |                                                  |             |             |                                  |  |
| (at time of subdivision                              | <b></b>                                                                                                     | Date 30 / 11 / 95                                                             |                                                  |             |             |                                  |  |
| AMG Co-ordinate<br>(of approx. centre of<br>in plan) |                                                                                                             | Re-certified under section 11(7) of the Subdivision Act 1988                  |                                                  |             |             |                                  |  |
|                                                      | g of Roads and/or Reserves                                                                                  | Council Delegate Council Seal                                                 |                                                  |             |             |                                  |  |
| Identifier                                           | Council/Body/Person                                                                                         | Date                                                                          | / /                                              |             |             |                                  |  |
|                                                      | NIL NIL                                                                                                     | Date                                                                          |                                                  | Nota        | tions       |                                  |  |
| NIL                                                  | NIL .                                                                                                       | Staging                                                                       | This to lis not a Planning Permit                |             | odivision   |                                  |  |
|                                                      |                                                                                                             | Depth Limi                                                                    |                                                  |             |             | THE SURFACE.<br>IN THE PLAN.     |  |
| _                                                    | _                                                                                                           |                                                                               | ONS UNDERLIN<br>JECT OFTHIS S                    |             | UND PA      | RT OF LOT 2 ARE NOT              |  |

## **ADVERTISED PLAN**

This plan is/is not based on survey Survey

This survey has been connected to permanent marks no(s) 1 In Proclaimed Survey Area No.

| Easement Information  |                                                                                                                                                 |                          |                      |                             | LTO use only                                                        |
|-----------------------|-------------------------------------------------------------------------------------------------------------------------------------------------|--------------------------|----------------------|-----------------------------|---------------------------------------------------------------------|
| Legend:               | A - Appurtenant Easement E                                                                                                                      | - Encumber               | ing Easement R - Enc | numbering Easement (Road)   | Statement of Compliance/<br>Exemption Statement                     |
| Easement<br>Reference | Purpose                                                                                                                                         | Width<br>(Metres)        | Origin               | Land Benefited/In Favour Of | Received                                                            |
| E - 1                 | ELECTRICITY SUPPLY                                                                                                                              | SEE<br>DIAG              | L.P. 121574          | LOTS ON L.P 121574          | Date 30 / 1 /96                                                     |
| E – 2                 | CONDITION IN C/G V-8821 FOL 378 FOR ELECTRICITY ISUPPLY                                                                                         | SEE<br>DIAG              | ÇG V.8821 F.378      | SECV.                       | LTO use only                                                        |
| E-3                   | WATER SUPPLY                                                                                                                                    | 3                        | THIS PLAN            | LOT 1 ON THIS PLAN          | PLAN REGISTERED                                                     |
| E-4                   | TRANSMISSION OF                                                                                                                                 | 25                       | AQ917427P            | AUSNET TRANSMISSION         | TIME 1:05                                                           |
|                       | ELECTRICITY                                                                                                                                     |                          |                      | GROUP PTY LTD               | DATE 13/3/96                                                        |
|                       | ·                                                                                                                                               |                          |                      |                             | Assistant Registrar of Titles                                       |
|                       |                                                                                                                                                 |                          |                      |                             | Sheet 1 of 2 Sheets                                                 |
| LAN<br>63             | DSHEAD & McQUIE PT<br>ID & ENGINEERING SUR<br>CONSULTANTS , PLANNE<br>8 KEPLER STREET WARRNAMBO<br>FEL 055 623752 FAX 055 6<br>A.C.N. 005064960 | VEYING<br>ERS<br>OL 3280 |                      | eyor (print)JOHNSZWAJ       | DATE 30 / 11 / 95 COUNCIL DELEGATE SIGNATURE Original sheet size A3 |