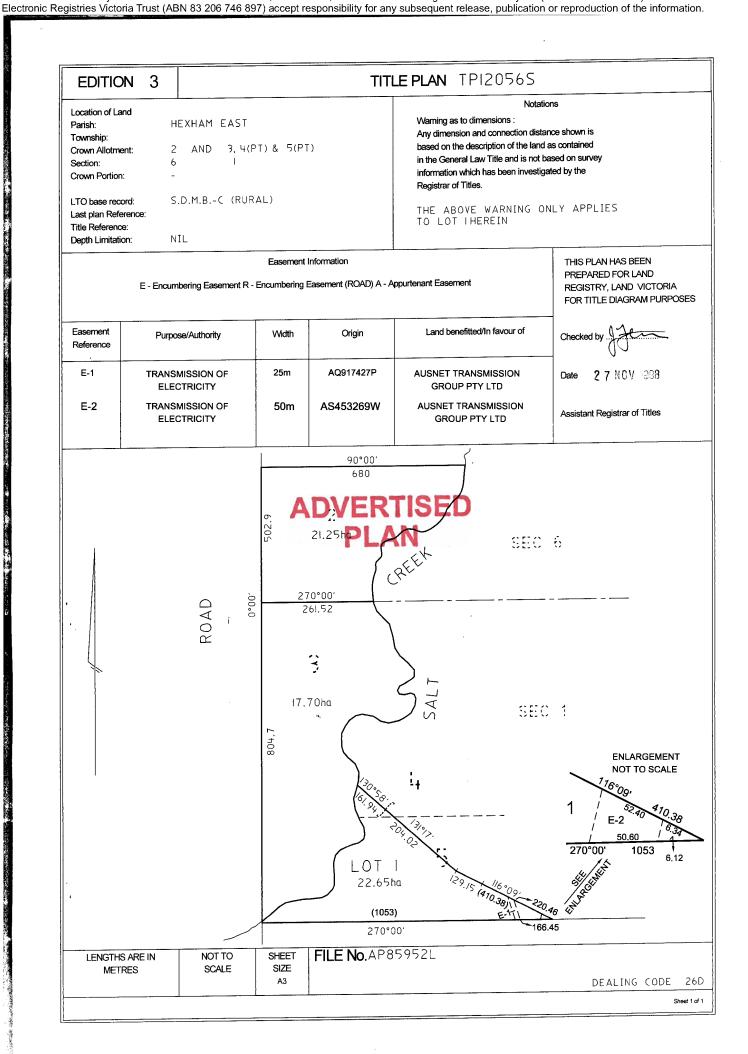

#### LAND DESCRIPTION

Crown Allotment 2 Section 6 Parish of Hexham East. Created by Application No. 085952L 01/10/1998