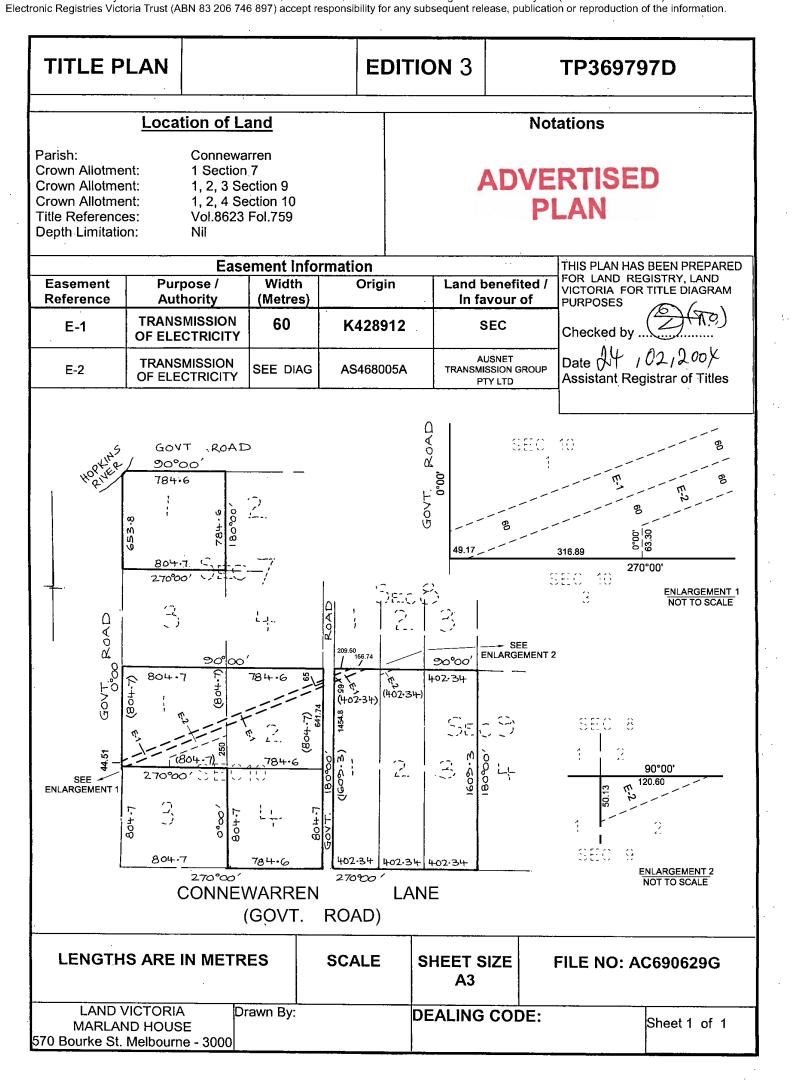

ress: CONNEWARREN LANE MORTLAKE VIC 3272

ADMINISTRATIVE NOTICES

-----

NIL

eCT Control 20596W AUSTRALIA AND NEW ZEALAND BANKING GROUP LIMITED Effective from 11/10/2019

DOCUMENT END

Delivered from the LANDATA® System by GlobalX Pty Ltd



Delivered by LANDATA®, timestamp 14/05/2024 13:58 Page 1 of 2

© State of Victoria. This publication is copyright. No part may be reproduced by any process except in accordance with the provisions of the Copyright Act 1968 (Cth) and for the purposes of Section 32 of the Sale of Land Act 1962 or pursuant to a written agreement. The information is only valid at the time and in the form obtained from the LANDATA® System. None of the State of Victoria, LANDATA®, Secure Electronic Registries Victoria Pty Ltd (ABN 86 627 986 396) as trustee for the Secure



RECORD OF ALL ADDITIONS OR CHANGES TO THE PLAN

## ADVERTISED PLAN

# PLAN NUMBER TP369797D

WARNING: THE IMAGE OF THIS DOCUMENT OF THE REGISTER HAS BEEN DIGITALLY AMENDED.
NO FURTHER AMENDMENTS ARE TO BE MADE TO THE ORIGINAL DOCUMENT OF THE REGISTER.

| AFFECTED<br>LAND/PARCEL     | LAND/PARCEL<br>IDENTIFIER<br>CREATED | MODIFICATION         | DEALING<br>NUMBER |          | EDITION<br>NUMBER | ASSISTANT<br>REGISTRAR<br>OF TITLES |
|-----------------------------|--------------------------------------|----------------------|-------------------|----------|-------------------|-------------------------------------|
| SEC 9 CA 2 &<br>SEC 10 CA 1 | E-2                                  | CREATION OF EASEMENT | AS468005A         | 23/08/19 | 3                 | KL