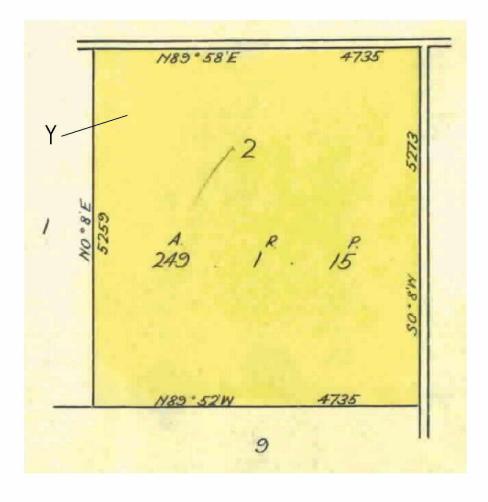

#### LAND DESCRIPTION

Crown Allotment 8 Section 2 Parish of Connewarren. PARENT TITLE Volume 08617 Folio 429 Created by instrument K547227 14/09/1983