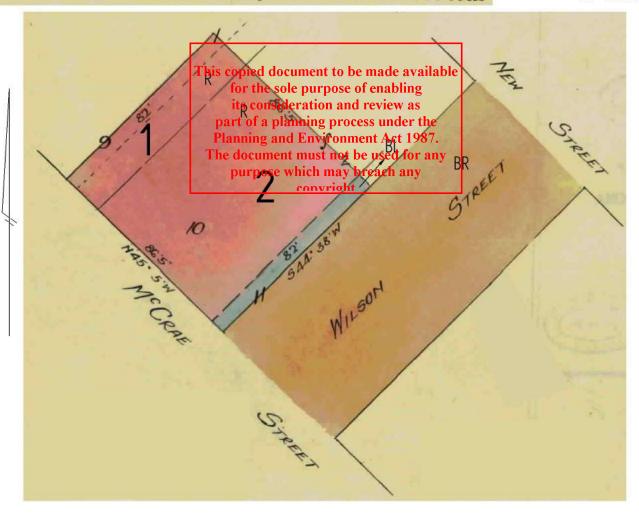

The document must not be used for any purpose which may breach any

**EDITION 1** TP 571938J TITLE PLAN Notations Location of Land Parish: DANDENONG DANDENONG Township: 9(PT), 10(PT), 11(PT) Crown Allotment Crown Portion: Last Plan Reference: LP 7899 Derived From: VOL 5460 FOL 889 ANY REFERENCE TO MAP IN THE TEXT MEANS THE DIAGRAM SHOWN ON THIS TITLE PLAN Depth Limitation: NIL

Description of Land / Easement Information

All that piece of Land, delineated and coloured

red and blue on the map in the margin being part of Lots One and 2 on Plan of ---Subdivision No.7899 lodged in the Office of Titles and being part of Grown ------Allotments Nine, Ten and Eleven Section Eighteen Town and Parish of Dandenong --County of Bourke - As to the land colored blue Together with a right of carriage-way over the road colored brown on the said map -----

## COLOUR CODE

R = RED BL = BLUE

BR = BROWN

PARCEL 1 = LOT 1 (PT) ON LP 7899

PARCEL 2 = LOT 2 (PT) ON LP 7899

LENGTHS ARE IN FEET & INCHES Metres = 0.3048 x Feet
Metres = 0.201168 x Links

Sheet 1 of 1 sheets