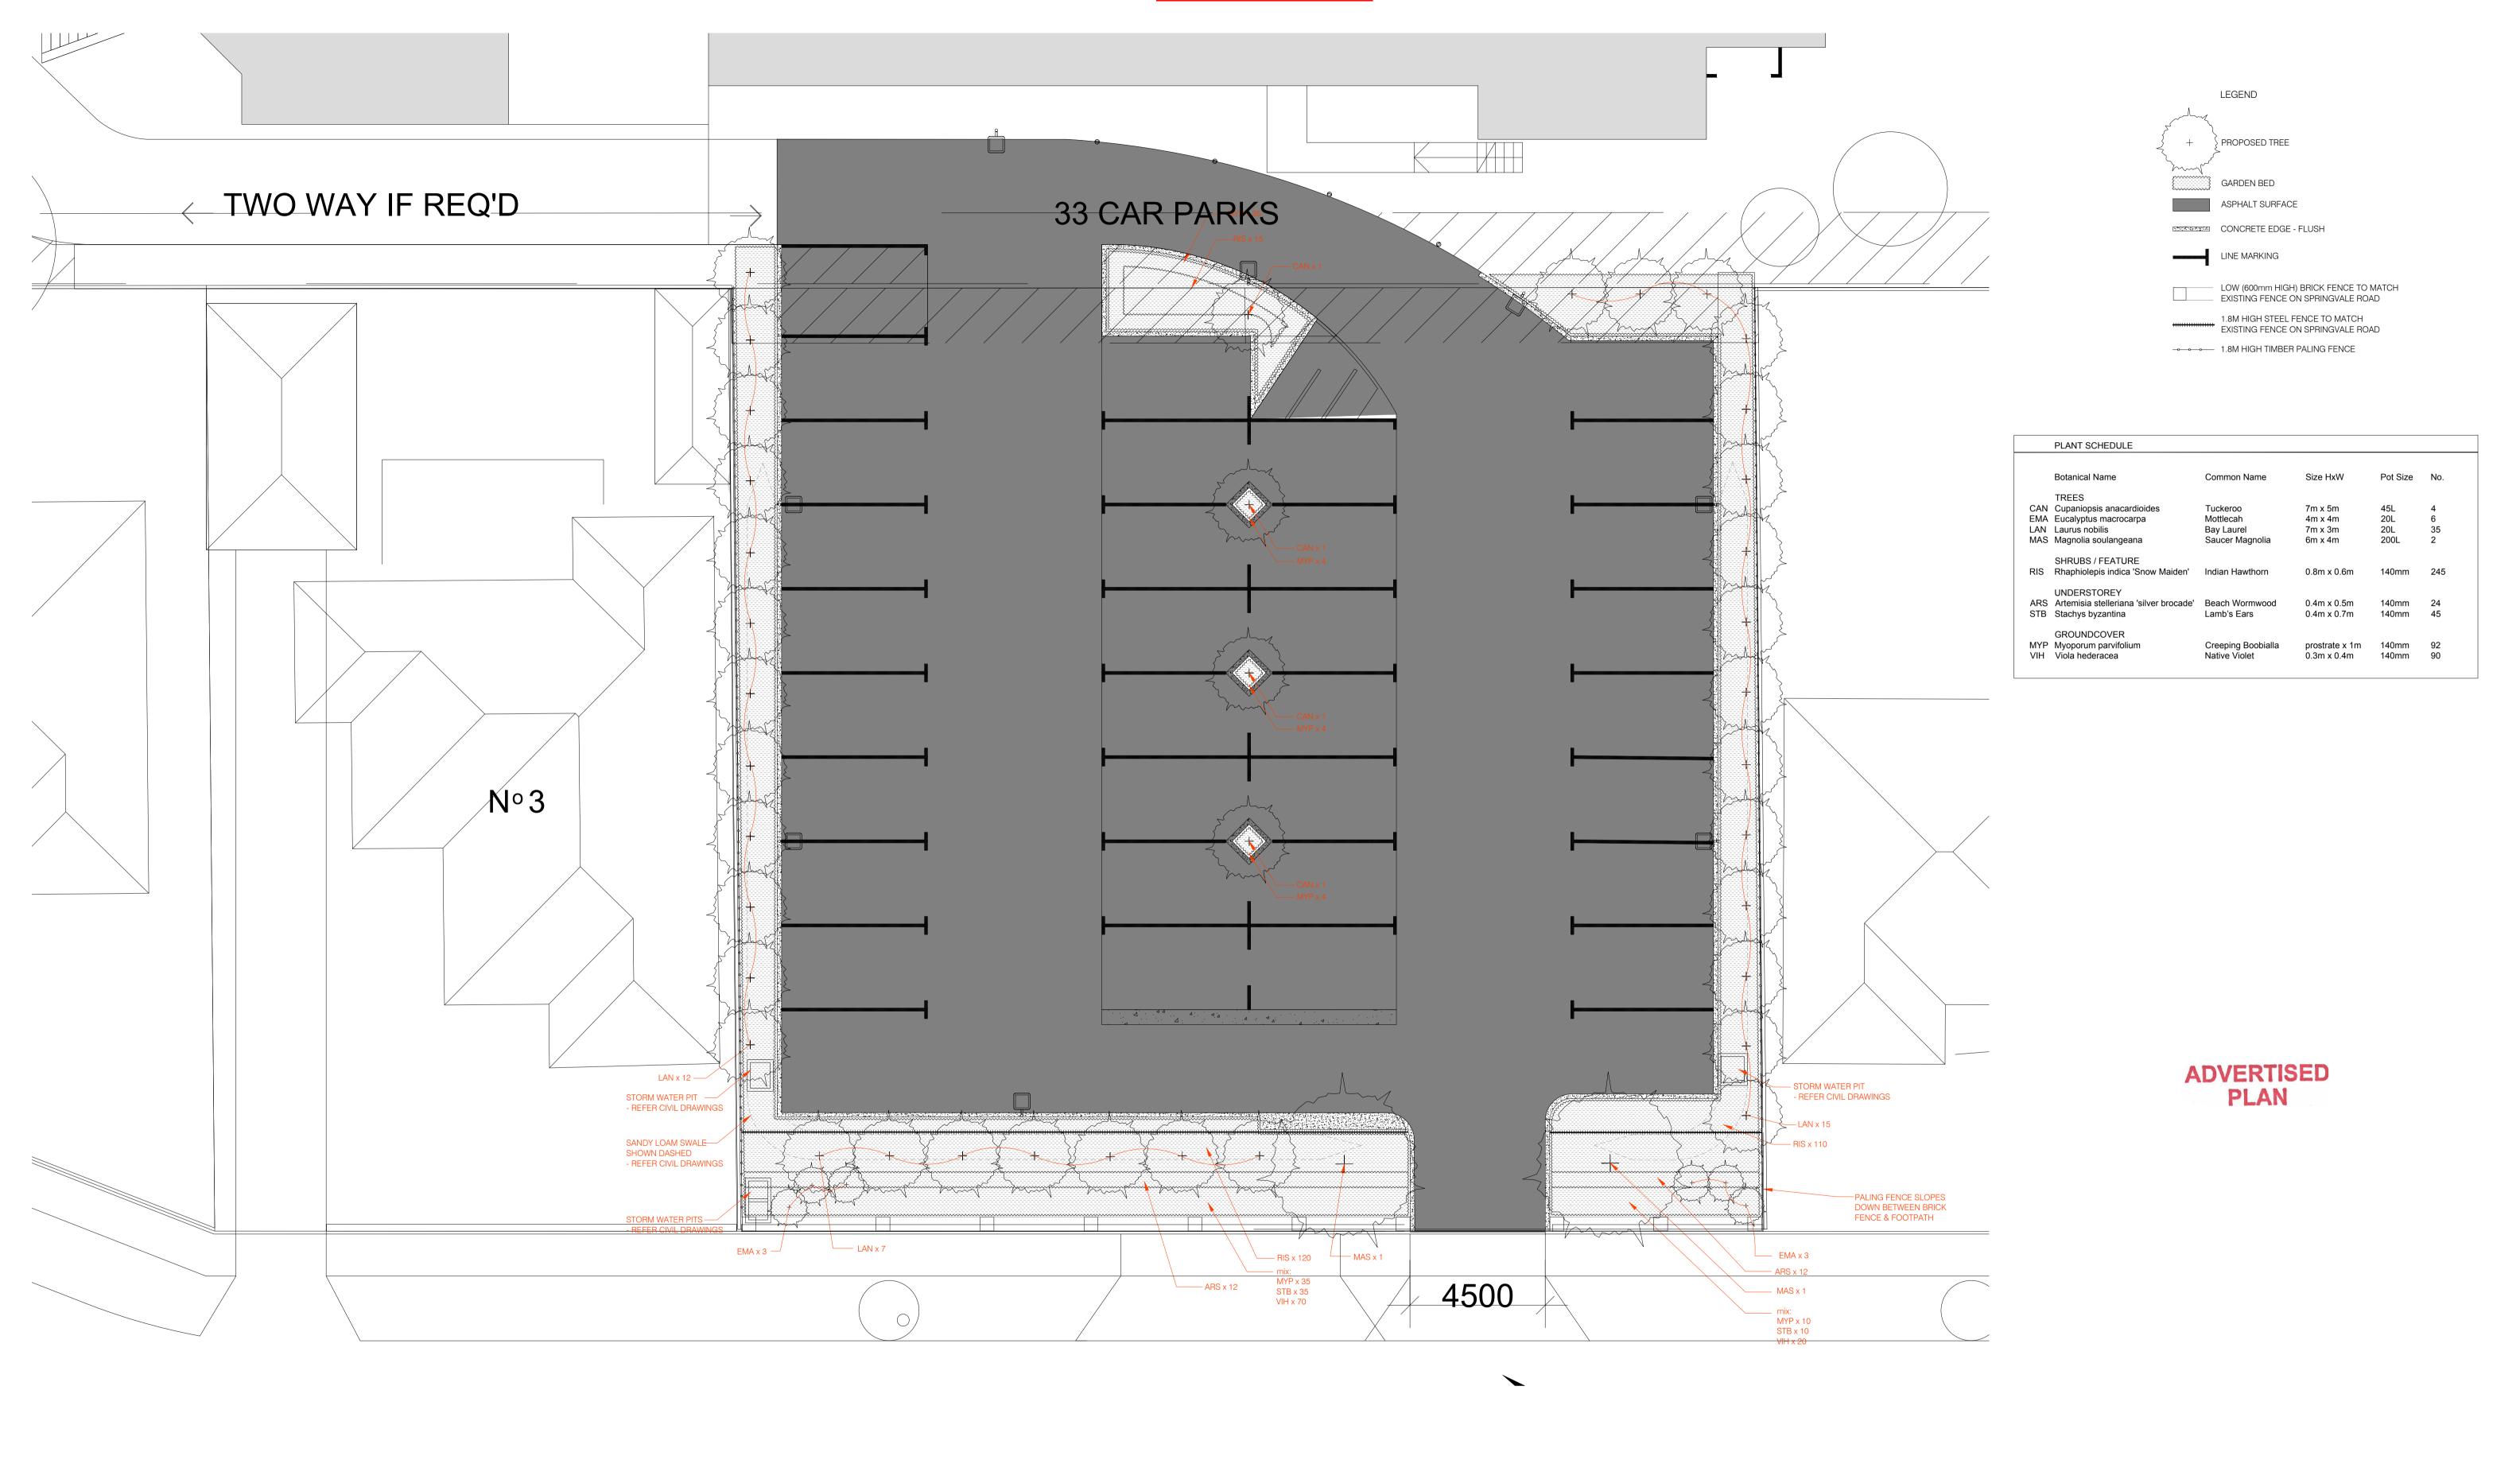

ADVERTISED PLAN

This copied document to be made available for the sole purpose of enabling its consideration and review as part of a planning process under the Planning and Environment Act 1987.

The document must not be used for any purpose which may breach any

|      | PLANT SCHEDULE                         |                    |                 |          |     |
|------|----------------------------------------|--------------------|-----------------|----------|-----|
|      | Botanical Name                         | Common Name        | Size HxW        | Pot Size | No. |
|      | TREES                                  |                    |                 |          |     |
| APS  | Acer palmatum 'Sango Kaku'             | Coral Bark Maple   | 5m x 3m         | 45L      | 4   |
| JAM  | Jacaranda mimosifolia                  | Jacaranda          | 10m x 8m        | 200L     | 1   |
| GBL  | Ginkgo biloba 'Lemonlime Spire'        | Lemonlime Spire    | 5m x 1m         | 45L      | 4   |
| LAN  | Laurus nobilis                         | Bay Laurel         | 7m x 3m         | 20L      | 53  |
| MAS  | Magnolia soulangeana                   | Saucer Magnolia    | 6m x 4m         | 100L     | 2   |
|      | SHRUBS                                 |                    |                 |          |     |
| GPO  | Grevillea olivacea                     | Olive Grevillea    | 3m x 3m         | 140mm    | 40  |
| RIS  | Rhaphiolepis indica 'Snow Maiden'      | Indian Hawthorn    | 0.8m x 0.6m     | 140mm    | 400 |
| VIO. | Traphiolepis indica Show Maiden        | malan nawmom       | 0.0111 X 0.0111 | 14011111 | 400 |
|      | SHADE / LUSH                           |                    |                 |          |     |
| COE  | Colocasia esculenta                    | Elephant Ears      | 1.5m x 1.5m     | 300mm    | 35  |
| -AJ  | Farfugium japonicum 'Gigantea'         | Leopard Plant      | 0.6m x 0.6m     | 140mm    | 20  |
|      | Philodendron Xanadu                    | Philodendron       | 1m x 1m         | 140mm    | 155 |
|      |                                        |                    |                 |          |     |
|      | UNDERSTOREY                            |                    |                 |          |     |
| ARS  | Artemisia stelleriana 'silver brocade' | Beach Wormwood     | 0.4m x 0.5m     | 140mm    | 48  |
| STB  | Stachys byzantina                      | Lamb's Ears        | 0.4m x 0.7m     | 140mm    | 30  |
|      |                                        |                    |                 |          |     |
| D. A | GROUNDCOVER                            | 01                 | 0.4 4.0         | 1.10     | 40  |
| DIA  | Dichondra argenta 'Silver Falls'       | Silver Falls       | 0.1m x 1.0m     | 140mm    | 16  |
| MYP  | Myoporum parvifolium                   | Creeping Boobialla | prostrate x 1m  | 140mm    | 300 |
| VIH  | Viola hederacea                        | Native Violet      | 0.3m x 0.4m     | 140mm    | 230 |

REVISION

ISSUE

12.05.20

S C A L E 1:100 @ A1 CLIENT KILLESTER COLLEGE PRELIMINARY PLANNING ISSUE This drawing & all information thereon is the property of Orchard Design, and shall be returned on demand. It is issued on the condition that, except with our written permission, it must not be reproduced, copied or communicated to any other party nor be used for any purpose other than that stated in the particular enquiry, order or contract with which it is issued. PLANNING ISSUE 17.05.20 PLANNING ISSUE 433 SPRINGVALE RD, SPRINGVALE VIC 3171 23.06.20 PLANNING ISSUE Contractors shall verify job dimensions before any work commences. Work shall conform to the specification, other drawings and all job dimensions. All shop drawings shall be submitted to the Architect/Consultant for approval and manufacture is not to commence prior to the return of the inspected PROJECT DRAWING TITLE DRAWING NO. REVISION NO. JOBNO. © 2012 KR

SENIOR CENTRE & CAR PARK LANDSCAPE PLAN

L102

ANN STREET CAR PARK LANDSCAPE PLAN

18-2021