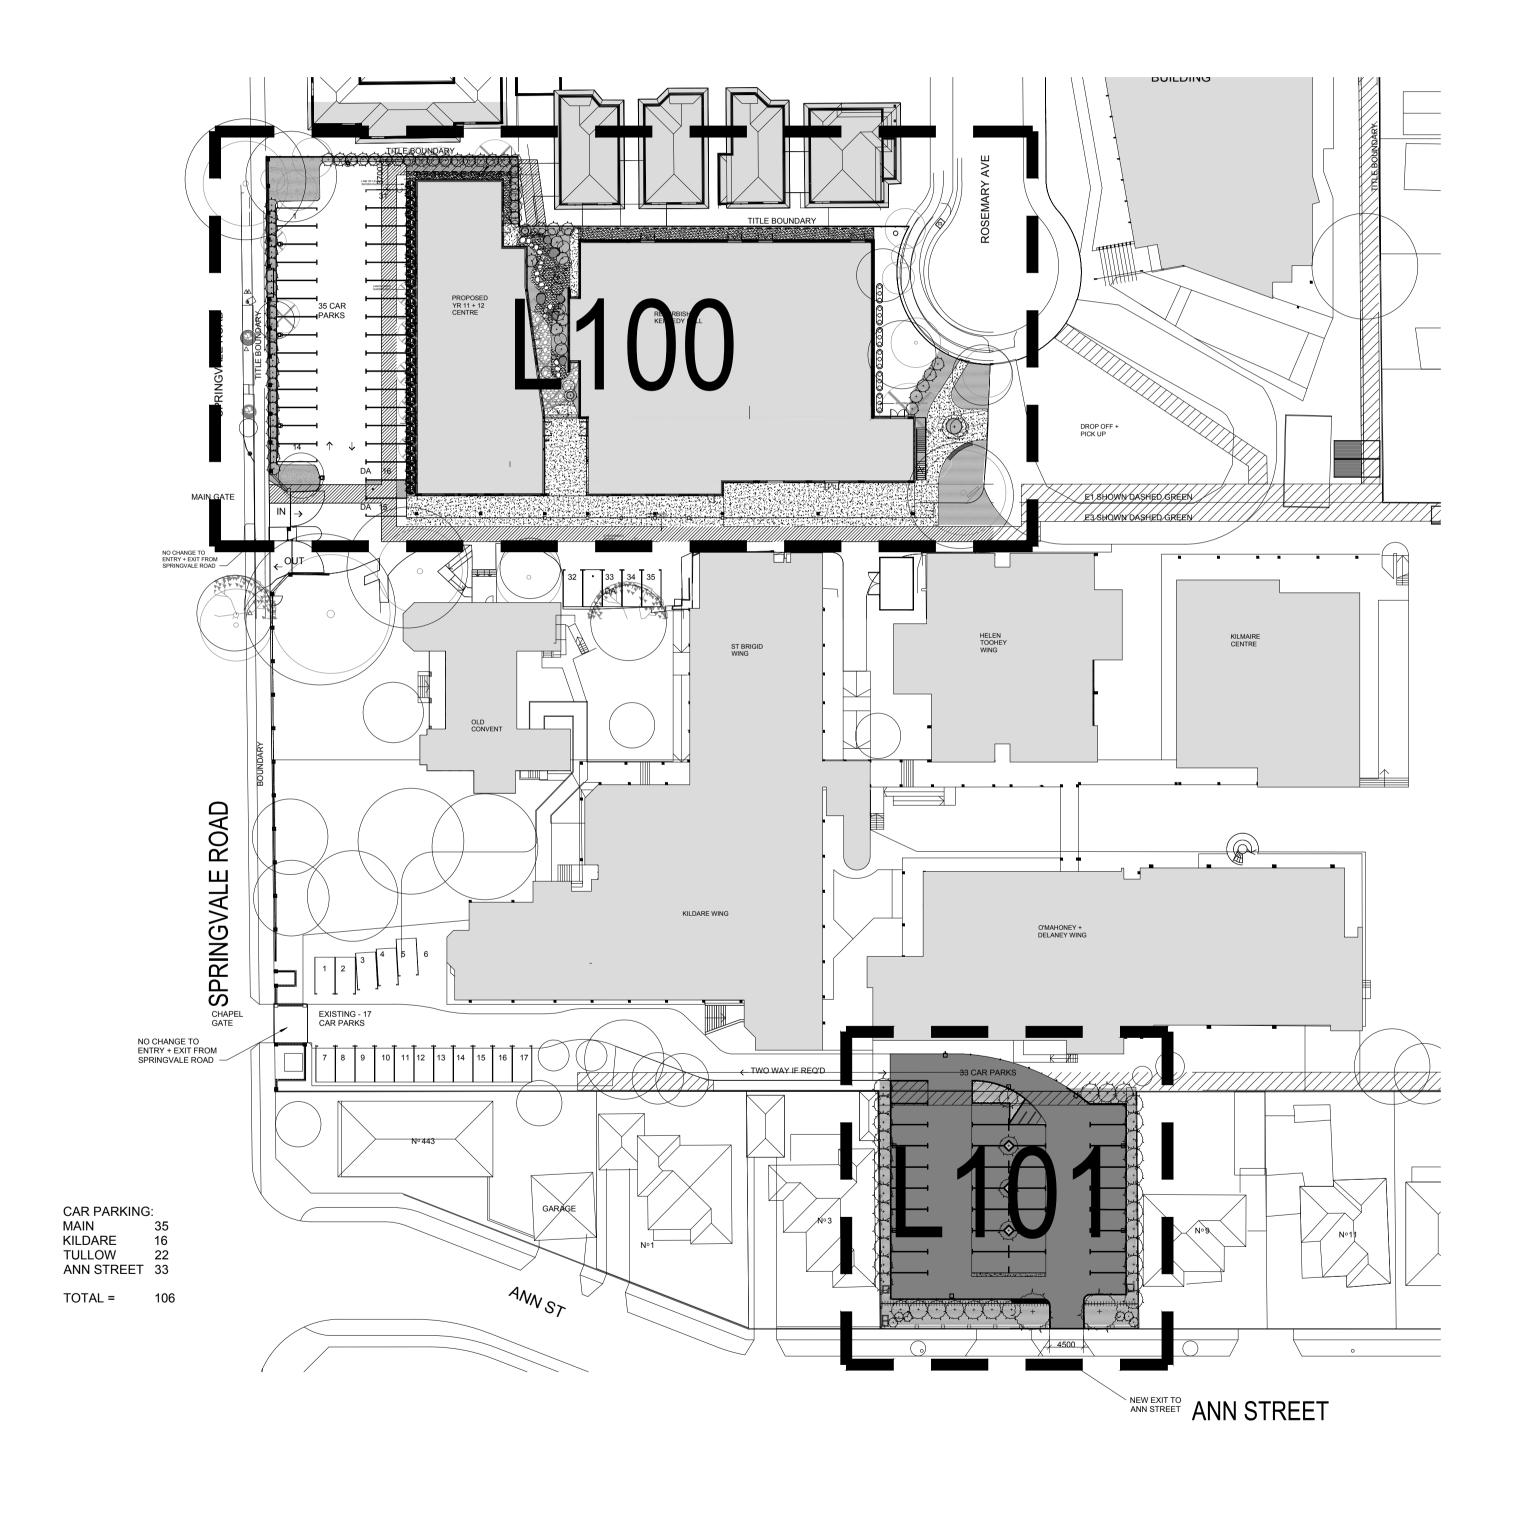

## KILLESTER COLLEGE

433 SPRINGVALE ROAD, SPRINGVALE, VICTORIA 3171

DRAWING INDEX

L001 - SITE PLAN & DRAWING INDEX

L100 - SENIOR CENTRE LANDSCAPE PLAN

L101 - SENIOR CENTRE LANDSCAPE PLAN - EAST L102 - ANN STREET CAR PARK LANDSCAPE PLAN

KILLESTER COLLEGE 433 SPRINGVALE RD, SPRINGVALE VIC 3171

© 2012

JOBNO.

18-2021

1:500 @ A1

SENIOR CENTRE & CAR PARK LANDSCAPE PLAN

This copied document to be made available for the sole purpose of enabling its consideration and review as part of a planning process under the Planning and Environment Act 1987. The document must not be used for any purpose which may breach any