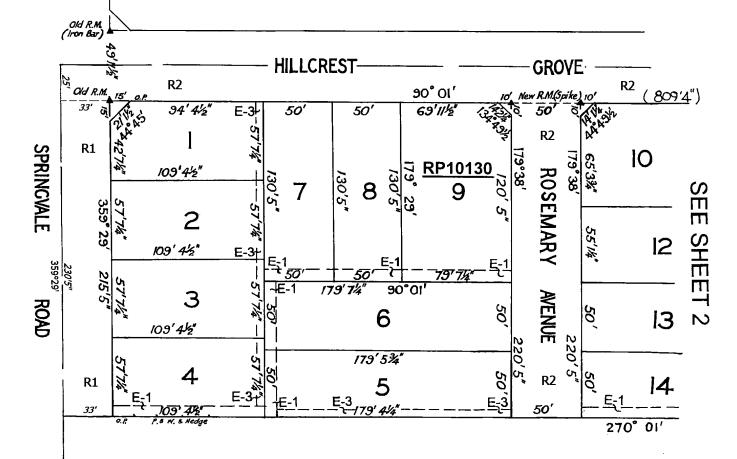

## PLAN OF SUBDIVISION

PART OF CROWN ALLOTMENT C SECTION 12

## PARISH OF DANDENONG

COUNTY OF BOURKE

VOL. 6446 FOL. 153
Measurements are in Feet & Inches
Conversion Factor
FEET x 0.3048 = METRES

LP 42498

EDITION 2

PLAN MAY BE LODGED 31 -3 -1958

2 SHEETS SHEET 1

#### **COLOUR CODE**

E-1 = BLUE E-2 = PURPLE E-3 = GREEN R1 & R2 = BROWN

#### **APPROPRIATIONS**

THE LAND COLOURED BLUE AND PURPLE IS APPROPRIATED OR SET APART FOR EASEMENTS OF DRAINAGE AND SEWERAGE AND IS 8 FEET WIDE

THE LAND COLOURED GREEN IS APPROPRIATED OR SET APART FOR EASEMENTS OF SEWERAGE AND IS 6 FEET WIDE

THE LAND COLOURED BROWN IS APPROPRIATED OR SET APART FOR EASEMENTS OF WAY & DRAINAGE

#### **ENCUMBRANCES**

PART OF ROAD R2 IS ENCUMBERED BY CARRIAGEWAY & DRAINAGE EASEMENTS CREATED BY INST. 1134274

ROSEMARY AVENUE & TYREE AVENUE ARE ENCUMBERED BY A RIGHT OF CARRIAGEWAY CREATED BY INST. A711871

#### **APPURTENANCIES**

FOR APPURTENANT EASEMENTS SEE CERTIFICATE OF TITLE VOL. 6446 FOL. 153

### STREET NAME AMENDED

FROM: YOUNGS AVENUE
TO: ROSEMARY AVENUE
VIDE: GAZ. 1962 PAGE 383

This copied document to be made available for the sole purpose of enabling its consideration and review as part of a planning process under the Planning and Environment Act 1987.