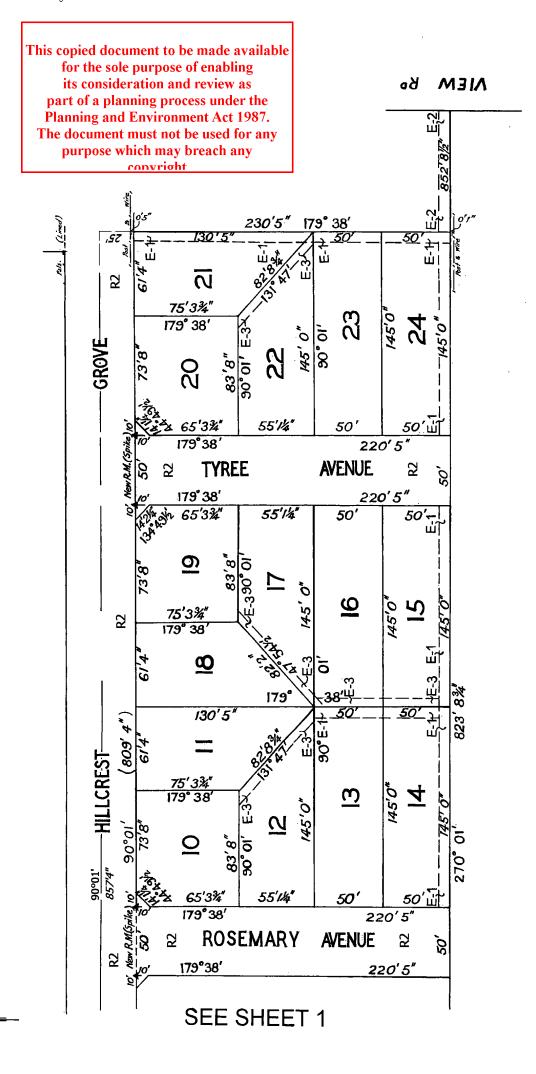

#### **COLOUR CODE**

E-1 = BLUE E-2 = PURPLE E-3 = GREEN R1 & R2 = BROWN

#### **APPROPRIATIONS**

THE LAND COLOURED BLUE AND PURPLE IS APPROPRIATED OR SET APART FOR EASEMENTS OF DRAINAGE AND SEWERAGE AND IS 8 FEET WIDE

THE LAND COLOURED GREEN IS APPROPRIATED OR SET APART FOR EASEMENTS OF SEWERAGE AND IS 6 FEET WIDE

THE LAND COLOURED BROWN IS APPROPRIATED OR SET APART FOR EASEMENTS OF WAY & DRAINAGE

#### **ENCUMBRANCES**

PART OF ROAD R2 IS ENCUMBERED BY CARRIAGEWAY & DRAINAGE EASEMENTS CREATED BY INST. 1134274

ROSEMARY AVENUE & TYREE AVENUE ARE ENCUMBERED BY A RIGHT OF CARRIAGEWAY CREATED BY INST. A711871

#### **APPURTENANCIES**

FOR APPURTENANT EASEMENTS SEE CERTIFICATE OF TITLE VOL. 6446 FOL. 153