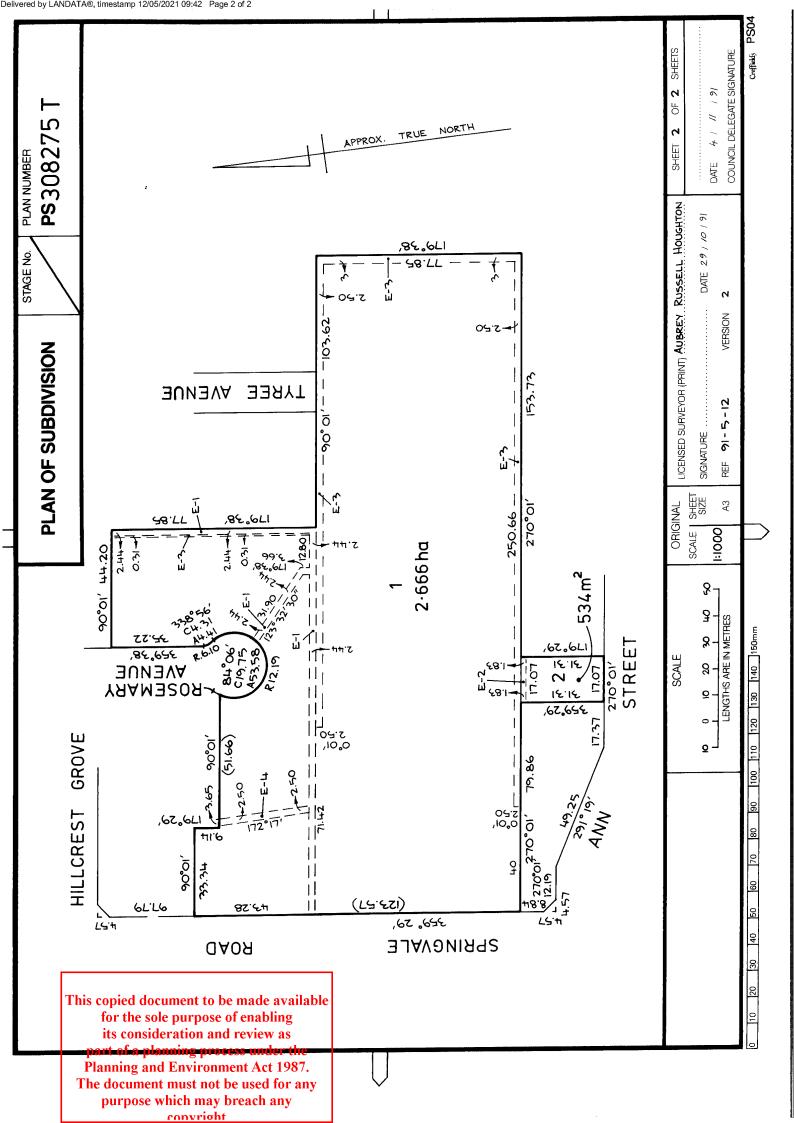

|                                                                        |                                     | COUNCIL DELEGATE SIGNATURE    |                              |  |  |
|                              |                                                                               |                            |                   |                      | EF 91-5-12 VERSION 2                                                                                                                 |                                                                        |                                     |                               | ORIGINAL SHEET SIZE A3       |  |  |