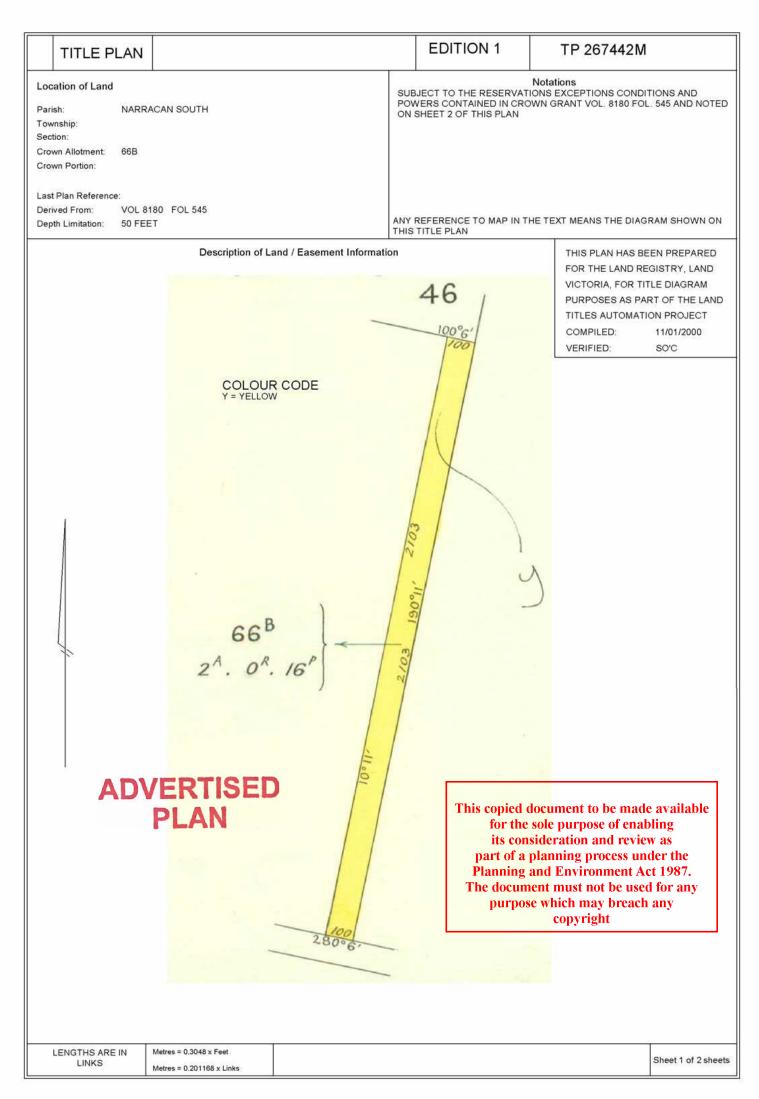

ight and disclaimer notice:

© State of Victoria. This publication is copyright. No part may be reproduced by any process except in accordance with the provisions of the Copyright Act 1968 (Cth) and for the purposes of Section 32 of the Sale of Land Act 1962 or pursuant to a written agreement. The information is only valid at the time and in the form obtained from the LANDATA® System. None of the State of Victoria, LANDATA®, Victorian Land Registry Services Pty. Ltd. ABN 86 627 986 396 as trustee for the Victorian Land Registry Services Trust ABN 83 206 746 897 accept responsibility for any subsequent release, publication or reproduction of the information.

The document is invalid if this cover sheet is removed or altered.



Delivered by LANDATA®, timestamp 22/09/2020 10:09 Page 1 of 1





Page 1 of 2

VOLUME 08211 FOLIO 540

Security no : 124087272692G Produced 22/12/2020 09:49 AM

#### LAND DESCRIPTION

Crown Allotment 110 and Crown Allotment 110C Parish of Narracan South. PARENT TITLES : Volume 05290 Folio 831 Volume 05430 Folio 931 Created by instrument A663285 18/12/1958

#### REGISTERED PROPRIETOR

Estate Fee Simple Sole Proprietor A. P. M. FORESTS PTY LTD of AIKMAN STREET SOUTH MELBOURNE A663285 18/12/1958

#### ENCUMBRANCES, CAVEATS AND NOTICES

MORTGAGE X827021W 22/10/2001 WESTPAC BANKING CORPORATION

CAVEAT AS502294D 04/09/2019 Caveator DELBURN WIND FARM PTY LTD ACN: 614090130 Grounds of Claim AGREEMENT WITH THE FOLLOWING PARTIES AND DATE. Parties THE REGISTERED PROPRIETOR(S) Date 15/01/2019 Estate or Interest LEASEHOLD ESTATE Prohibition UNLESS I/WE CONSENT IN