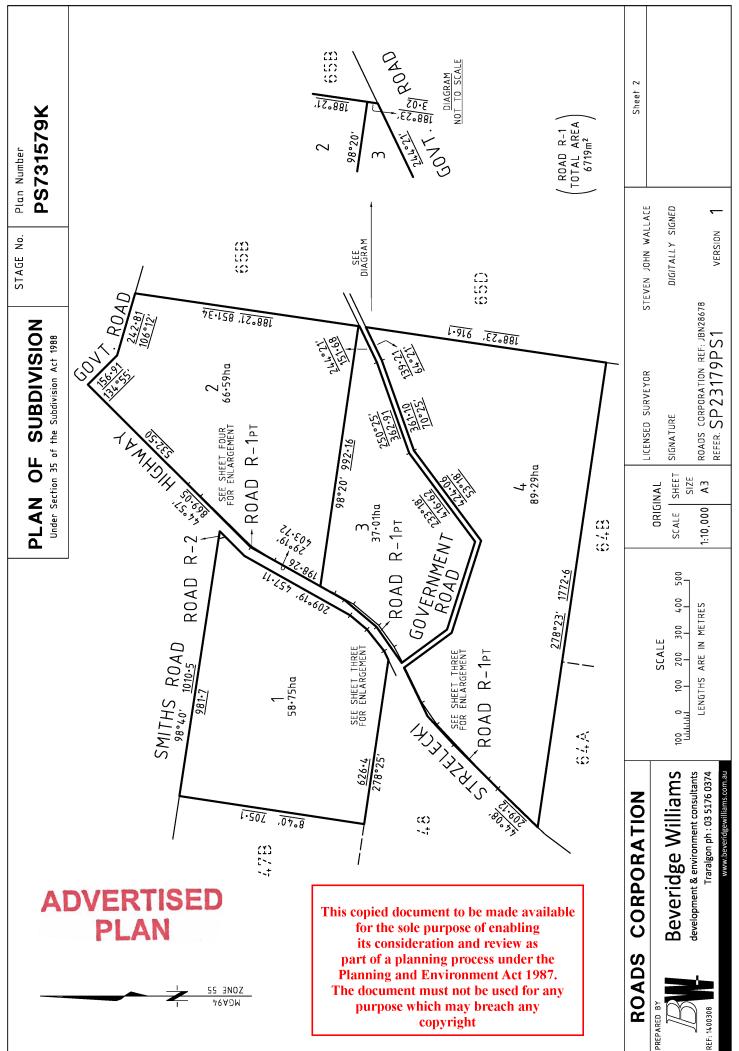

| dgewilliams.com.au                                         | NELER. 3                                      | 1 インコノスト                                                                                     | J I                                                                                    | VERSION                                                                                                                            | ORIGINAL SHEET SIZE A3                                                                                                                                                     |

Signed by: steven john wallace (Beveridge Williams & Co Pty Ltd - Traralgon) Surveyor's Plan Version (1) SPEAR Ref: S062175P 02/02/2015





Signed by: steven john wallace (Beveridge Williams & Co Pty Ltd - Traralgon) Surveyor's Plan Version (1) SPEAR Ref: S062175P 02/02/2015

Delivered by LANDATA®, timestamp 22/09/2020 10:22 Page 3 of 5

Signed by Council: Latrobe City Council, Cert Ref: 2015/5, Original Certification: 06/02/2015, S.O.C.: 06/02/2015



Signed by: steven john wallace (Beveridge Williams & Co Pty Ltd - Traralgon) Surveyor's Plan Version (1) SPEAR Ref: S062175P 02/02/2015

Delivered by LANDATA®, timestamp 22/09/2020 10:22 Page 4 of 5



Signed by: steven john wallace (Beveridge Williams & Co Pty Ltd - Traralgon) Surveyor's Plan Version (1) SPEAR Ref: S062175P 02/02/2015

ORIGINAL SHEET SIZE A3

## Plan Pursuant to Section 35 PS731579K Certification and Statement of Compliance of Acquisition Plans (Form 4)



SU