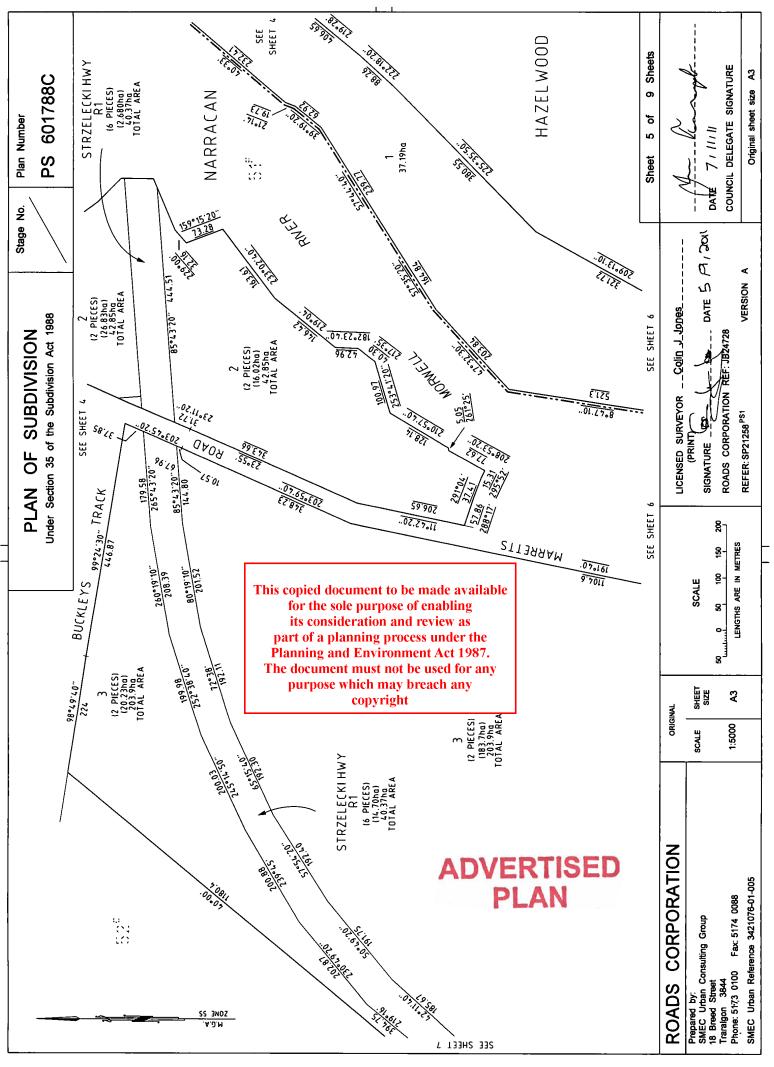

ORPORATION                  |                |  |
| for the<br>its con<br>part of a<br>Planning<br>The docun | document to be m<br>sole purpose of e<br>isideration and re<br>planning process<br>and Environment<br>nent must not be u<br>se which may brea<br>copyright | nabling<br>view as<br>under<br>t Act 19<br>ised for | g<br>s<br>the<br>987.<br>r any | e                           |             | SCHEDULE                         | Vol 10923<br>Vol 10816                                                                    | Vol 10970                                               | Vol 10974          | Vol 10974                   | Vol 10974<br>Vol 9769 |                     | ROADS CORP                   | Prepared by:   |  |





Delivered by LANDATA®, timestamp 23/09/2020 13:41 Page 5 of 9













REGISTER SEARCH STATEMENT (Title Search) Transfer of Land Act 1958

Page 1 of 2

VOLUME 11517 FOLIO 415

Security no : 124087272134N Produced 22/12/2020 09:31 AM

#### LAND DESCRIPTION

Lot 1 on Title Plan 608877C (formerly known as part of Crown Allotment 57 Parish of Narracan South). PARENT TITLE Volume 02556 Folio 058 Created by Application No. 129874P 01/09/2014

#### REGISTERED PROPRIETOR

Estate Fee Simple Sole Proprietor GRAND RIDGE PLANTATIONS PTY LTD of LEVEL 3 517 FLINDERS LANE MELBOURNE VIC 3000 Application No. 129874P 01/09/2014

#### ENCUMBRANCES, CAVEATS AND NOTICES

COVENANT 0353224

CAVEAT AS502294D 04/09/2019 Caveator DELBURN WIND FARM PTY LTD ACN: 614090130 Grounds of Claim AGREEMENT WITH THE FOLLOWING PARTIES AND DATE. Parties THE REGISTERED PROPRIETOR(S) Dat