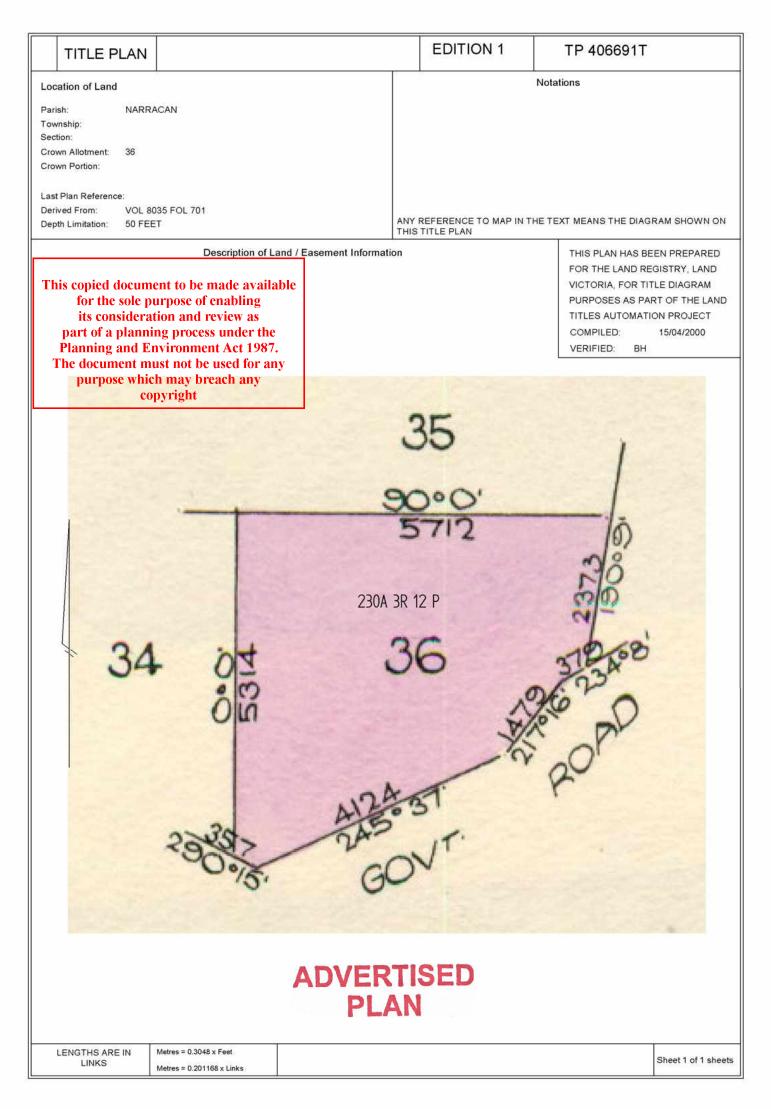

| Document Assembled           | 22/09/2020 09:59 |

### Copyright and disclaimer notice:

© State of Victoria. This publication is copyright. No part may be reproduced by any process except in accordance with the provisions of the Copyright Act 1968 (Cth) and for the purposes of Section 32 of the Sale of Land Act 1962 or pursuant to a written agreement. The information is only valid at the time and in the form obtained from the LANDATA® System. None of the State of Victoria, LANDATA®, Victorian Land Registry Services Pty. Ltd. ABN 86 627 986 396 as trustee for the Victorian Land Registry Services Trust ABN 83 206 746 897 accept responsibility for any subsequent release, publication or reproduction of the information.

The document is invalid if this cover sheet is removed or altered.







Page 1 of 2

VOLUME 08047 FOLIO 825

Security no : 124087271913D Produced 22/12/2020 09:26 AM

#### LAND DESCRIPTION

Lot 1 on Title Plan 511651U (formerly known as part of Crown Allotment 39 Parish of Narracan South). PARENT TITLE Volume 07863 Folio 003 Created by instrument 2669682 24/09/1954

#### REGISTERED PROPRIETOR

Estate Fee Simple Sole Proprietor A. P. M. FORESTS PTY LTD of AIKMAN STREET SOUTH MELBOURNE A143802 19/04/1956

#### ENCUMBRANCES, CAVEATS AND NOTICES

MORTGAGE X827021W 22/10/2001 WESTPAC BANKING CORPORATION

CAVEAT AS502268E 04/09/2019 Caveator DELBURN WIND FARM PTY LTD ACN: 614090130 Grounds of Claim AGREEMENT WITH THE FOLLOWING PARTIES AND DATE. Parties THE REGISTERED PROPRIETOR(S) Date 15/01/2019 Estate or Interest LEASEHOLD ESTATE Prohibition UNLESS I/WE CONSEN