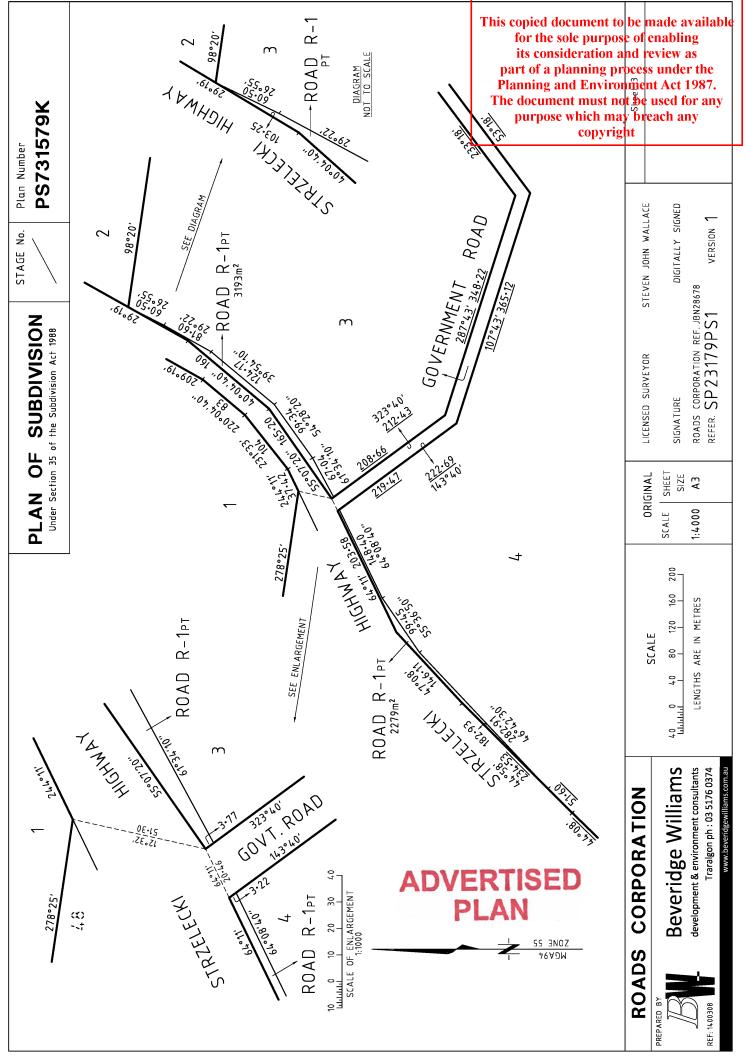

## **Appendix A**

## **Titles within Baw Baw Shire**

REGISTER SEARCH STATEMENT (Title Search) Transfer of Land Act 1958

Page 1 of 2

VOLUME 05058 FOLIO 585

Security no : 124087271564H Produced 22/12/2020 09:14 AM

## LAND DESCRIPTION

Crown Allotment 16 Parish of Narracan South. PARENT TITLE Volume 02440 Folio 887 Created by instrument 289160 17/11/1925

#### REGISTERED PROPRIETOR

ADVERTISED PLAN

Estate Fee Simple Sole Proprietor A.P.M. FORESTS PTY LTD of AIKMAN STREET SOUTH MELBOURNE A120585 01/03/1956

## ENCUMBRANCES, CAVEATS AND NOTICES

MORTGAGE X827021W 22/10/2001 WESTPAC BANKING CORPORATION

This copied document to be made available CAVEAT AS502215C 04/09/2019 Caveator DELBURN WIND FARM PTY LTD ACN: 614090130 Grounds of Claim AGREEMENT WITH THE FOLLOWING PARTIES AND DATE. Parties THE REGISTERED PROPRIETOR(S) Date 15/01/2019 Estate or Interest LEASEHOLD ESTATE Prohibition UNLESS I/WE CONSENT IN WRITING Lodged by WHITE & CASE Notices to IRENE ARGERES of LEVEL 32 525 COLLINS STREET MELBOURNE VIC 3000

For details of any other encumbrances see the plan or imaged folio set out under DIAGRAM LOCATION below.

## DIAGRAM LOCATION

SEE TP763224G FOR FURTHER DETAILS AND BOUNDARIES