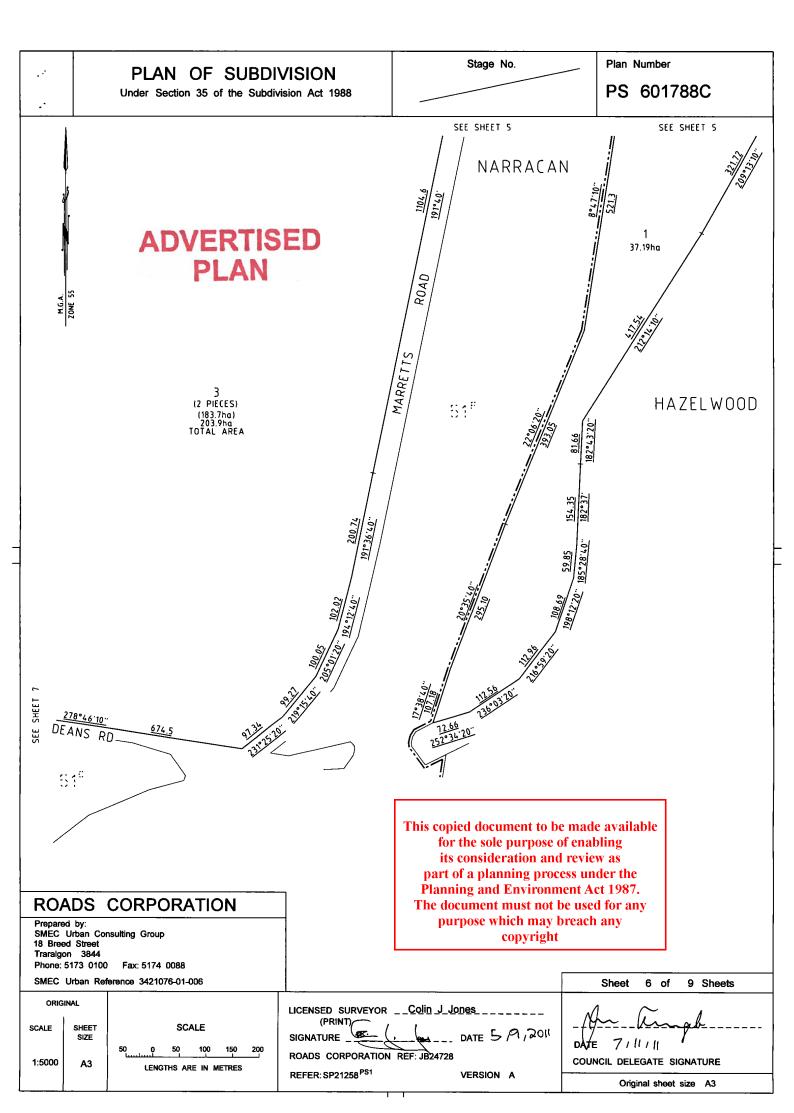

PORATION                  |                |  |
| for the<br>its con<br>part of a<br>Planning<br>The docun | document to be m<br>sole purpose of e<br>isideration and re<br>planning process<br>and Environment<br>nent must not be u<br>se which may brea<br>copyright | nabling<br>view as<br>under<br>t Act 19<br>ised for | g<br>s<br>the<br>987.<br>r any | e                           |             | SCHEDULE                         | Vol 10923<br>Vol 10816                                                                    | Vol 10970                                               | Vol 10974          | Vol 10974                   | Vol 10974<br>Vol 9769 |                     | ROADS CORP                   | Prepared by:   |  |





Delivered by LANDATA®, timestamp 23/09/2020 13:41 Page 5 of 9













REGISTER SEARCH STATEMENT (Title Search) Transfer of Land Act 1958

Page 1 of 2

VOLUME 11517 FOLIO 415

Security no : 124087272134N Produced 22/12/2020 09:31 AM

#### LAND DESCRIPTION

Lot 1 on Title Plan 608877C (formerly known as part of Crown Allotment 57 Parish of Narracan South). PARENT TITLE Volume 02556 Folio 058 Created by Application No. 129874P 01/09/2014

#### REGISTERED PROPRIETOR

Estate Fee Simple Sole Proprietor GRAND RIDGE PLANTATIONS PTY LTD of LEVEL 3 517 FLINDERS LANE MELBOURNE VIC 3000 Application No. 129874P 01/09/2014

#### ENCUMBRANCES, CAVEATS AND NOTICES

COVENANT 0353224

CAVEAT AS502294D 04/09/2019 Caveator DELBURN WIND FARM PTY LTD ACN: 614090130 Grounds of Claim AGREEMENT WITH THE FOLLOWING PARTIES AND DATE. Parties THE REGISTERED PROPRIETOR(S) Date