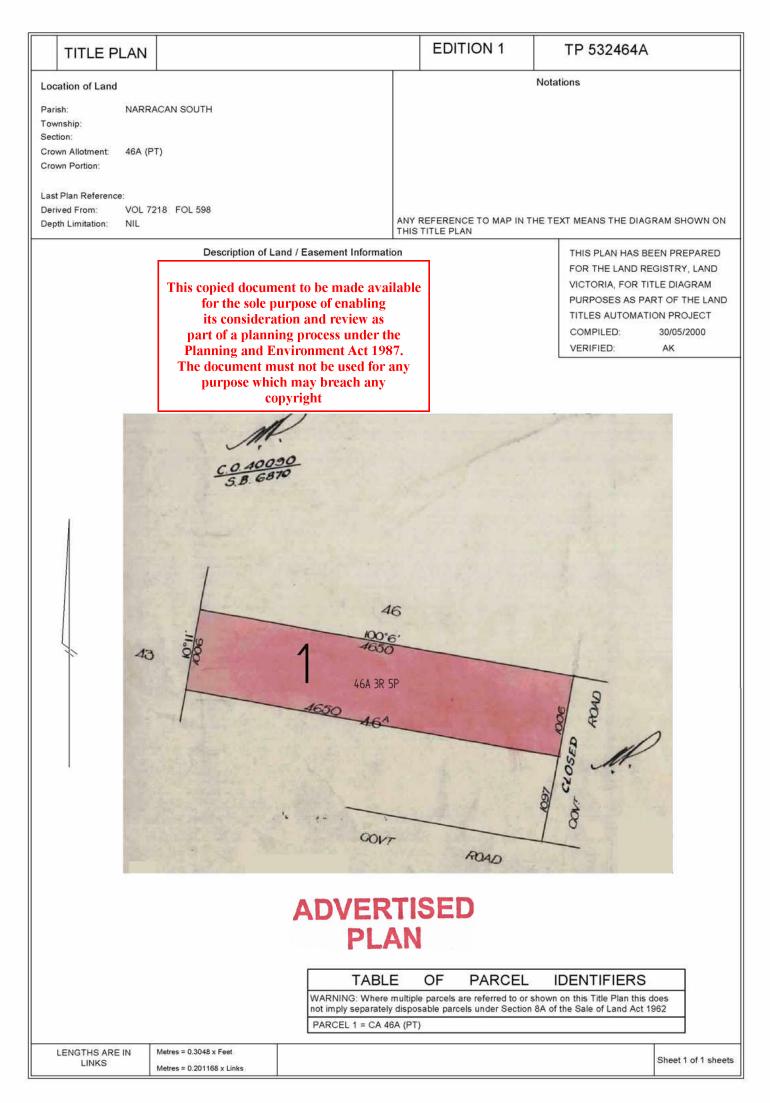

ight and disclaimer notice:

© State of Victoria. This publication is copyright. No part may be reproduced by any process except in accordance with the provisions of the Copyright Act 1968 (Cth) and for the purposes of Section 32 of the Sale of Land Act 1962 or pursuant to a written agreement. The information is only valid at the time and in the form obtained from the LANDATA® System. None of the State of Victoria, LANDATA®, Victorian Land Registry Services Pty. Ltd. ABN 86 627 986 396 as trustee for the Victorian Land Registry Services Trust ABN 83 206 746 897 accept responsibility for any subsequent release, publication or reproduction of the information.

The document is invalid if this cover sheet is removed or altered.



Delivered by LANDATA®, timestamp 22/09/2020 10:07 Page 1 of 1





Page 1 of 2

VOLUME 07218 FOLIO 599

Security no : 124087272165E Produced 22/12/2020 09:33 AM

#### LAND DESCRIPTION

Lots 1 and 2 on Title Plan 535303K (formerly known as part of Crown Allotment 46A, Crown Allotment 46B Parish of Narracan South). PARENT TITLE Volume 06016 Folio 005 Created by instrument 2176962 12/11/1948

#### REGISTERED PROPRIETOR

Estate Fee Simple Sole Proprietor A.P.M. FORESTS PTY LTD of AIKMAN STREET SOUTH MELBOURNE A228778 28/09/1956

#### ENCUMBRANCES, CAVEATS AND NOTICES

MORTGAGE X827021W 22/10/2001 WESTPAC BANKING CORPORATION

CAVEAT AS502215C 04/09/2019 Caveator DELBURN WIND FARM PTY LTD ACN: 614090130 Grounds of Claim AGREEMENT WITH THE FOLLOWING PARTIES AND DATE. Parties THE REGISTERED PROPRIETOR(S) Date 15/01/2019 Estate or Interest LEASEHOLD ESTATE Pro