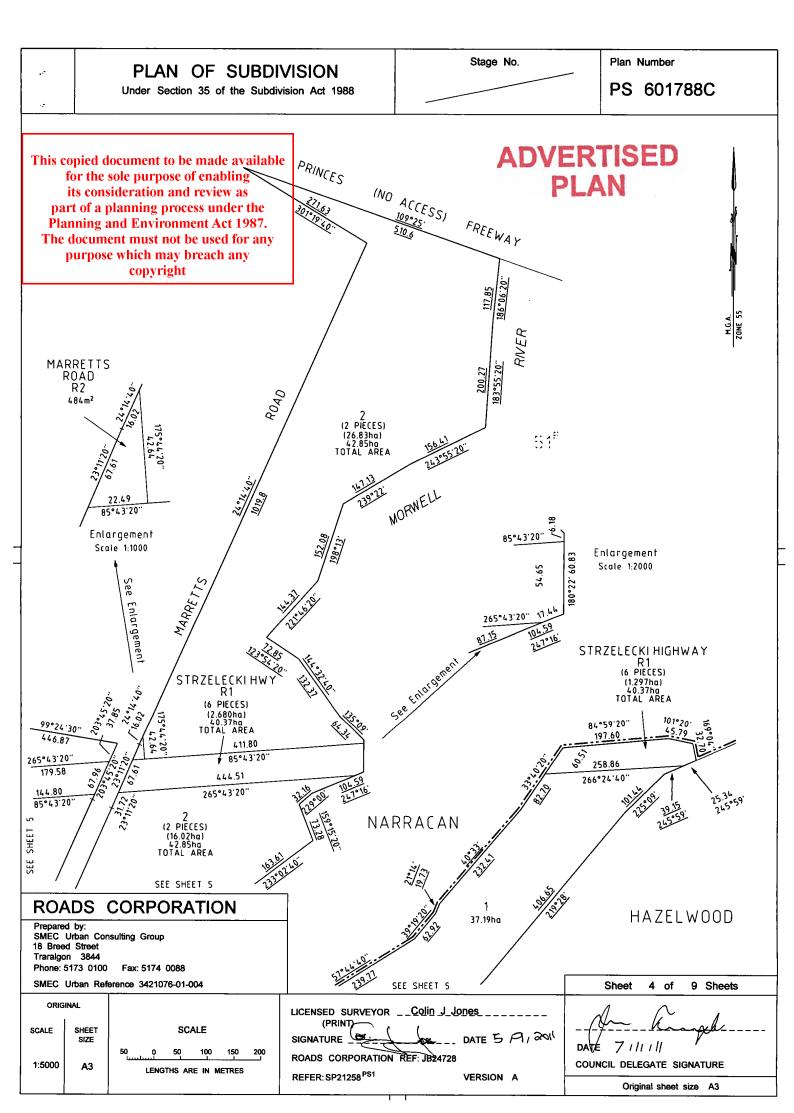

| Fol 931<br>Fol 912    |                     | CORPORATION                  |                |  |
| for the<br>its con<br>part of a<br>Planning<br>The docun | document to be m<br>sole purpose of e<br>isideration and re<br>planning process<br>and Environment<br>nent must not be u<br>se which may brea<br>copyright | nabling<br>view as<br>under<br>t Act 19<br>ised for | g<br>s<br>the<br>987.<br>r any | e                           |             | SCHEDULE                         | Vol 10923<br>Vol 10816                                                                    | Vol 10970                                               | Vol 10974          | Vol 10974                   | Vol 10974<br>Vol 9769 |                     | ROADS CORP                   | Prepared by:   |  |





Delivered by LANDATA®, timestamp 23/09/2020 13:41 Page 5 of 9













REGISTER SEARCH STATEMENT (Title Search) Transfer of Land Act 1958

Page 1 of 2

VOLUME 11517 FOLIO 415

Security no : 124087272134N Produced 22/12/2020 09:31 AM

#### LAND DESCRIPTION

Lot 1 on Title Plan 608877C (formerly known as part of Crown Allotment 57 Parish of Narracan South). PARENT TITLE Volume 02556 Folio 058 Created by Application No. 129874P 01/09/2014

#### REGISTERED PROPRIETOR

Estate Fee Simple Sole Proprietor GRAND RIDGE PLANTATIONS PTY LTD of LEVEL 3 517 FLINDERS LANE MELBOURNE VIC 3000 Application No. 129874P 01/09/2014

#### ENCUMBRANCES, CAVEATS AND NOTICES

COVENANT 0353224

CAVEAT AS502294D 04/09/2019 Caveator DELBURN WIND FARM PTY LTD ACN: 614090130 Grounds of Claim AGREEMENT WITH THE FOL