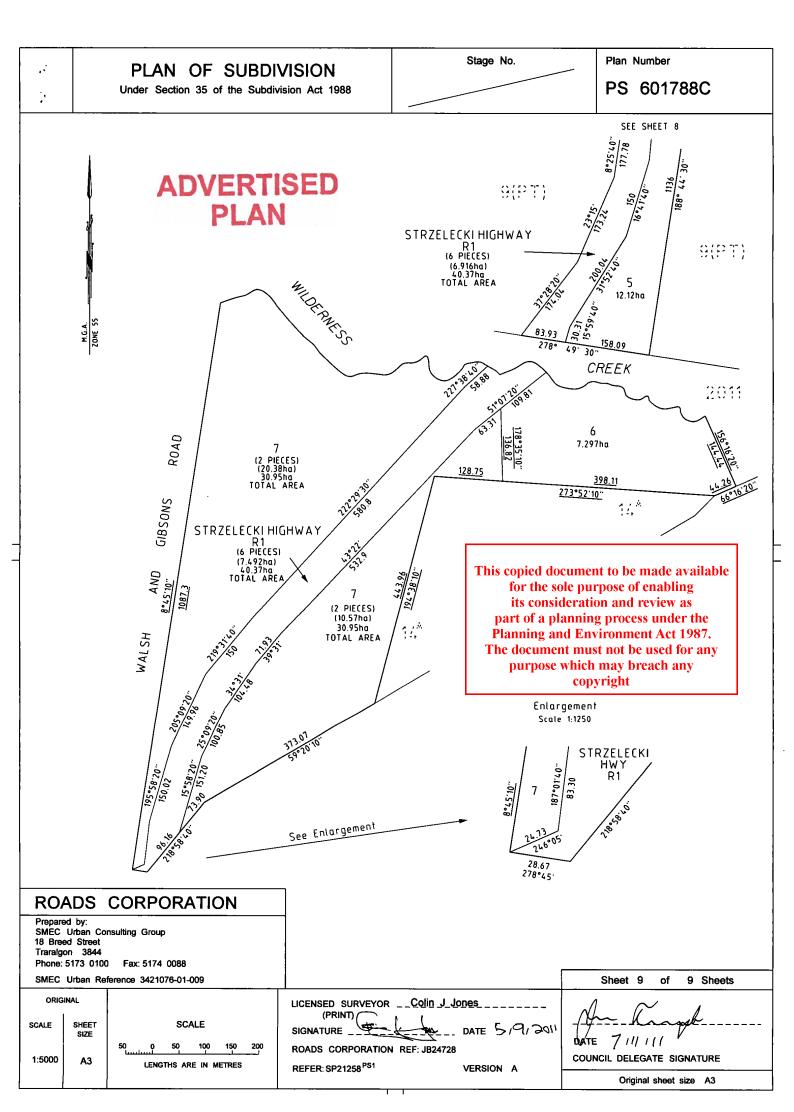

ON                  |                |  |
| for the<br>its con<br>part of a<br>Planning<br>The docun | document to be m<br>sole purpose of e<br>isideration and re<br>planning process<br>and Environment<br>nent must not be u<br>se which may brea<br>copyright | nabling<br>view as<br>under<br>t Act 19<br>ised for | g<br>s<br>the<br>987.<br>r any | e                           |             | SCHEDULE                         | Vol 10923<br>Vol 10816                                                                    | Vol 10970                                               | Vol 10974          | Vol 10974                   | Vol 10974<br>Vol 9769 |                     | ROADS CORP                   | Prepared by:   |  |





Delivered by LANDATA®, timestamp 23/09/2020 13:41 Page 5 of 9













REGISTER SEARCH STATEMENT (Title Search) Transfer of Land Act 1958

Page 1 of 2

VOLUME 11517 FOLIO 415

Security no : 124087272134N Produced 22/12/2020 09:31 AM

#### LAND DESCRIPTION

Lot 1 on Title Plan 608877C (formerly known as part of Crown Allotment 57 Parish of Narracan South). PARENT TITLE Volume 02556 Folio 058 Created by Application No. 129874P 01/09/2014

#### REGISTERED PROPRIETOR

Estate Fee Simple Sole Proprietor GRAND RIDGE PLANTATIONS PTY LTD of LEVEL 3 517 FLINDERS LANE MELBOURNE VIC 3000 Application No. 129874P 01/09/2014

#### ENCUMBRANCES, CAVEATS AND NOTICES

COVENANT 0353224

CAVEAT AS502294D 04/09/2019 Caveator DELBURN WIND FARM PTY LTD ACN: 614090130 Grounds of Claim AGREEMENT WITH THE FOLLOWING PARTIES AND DATE. Parties THE REGISTERED PROPRIETOR(S) Date 15/01/