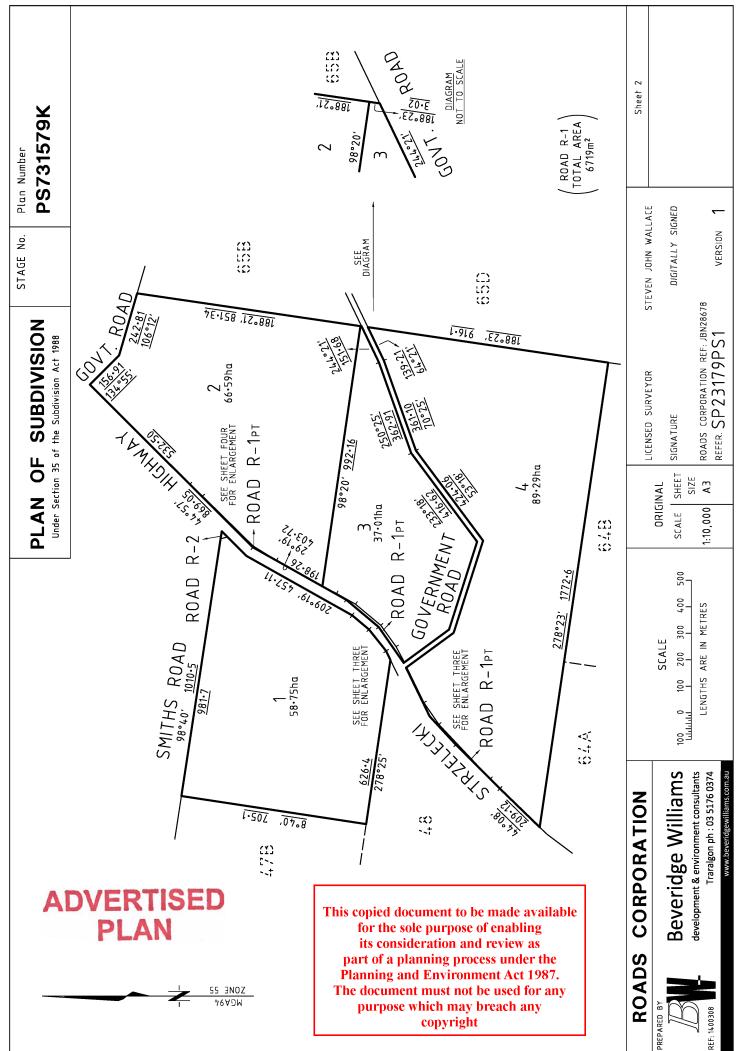

liams.com.au                                                                                                                                                                                                                                                                                                                                |                                                                               |                                                                                                                                                                         |    |           | -                      |           | AL SHEET SIZE AS    |

Signed by: steven john wallace (Beveridge Williams & Co Pty Ltd - Traralgon) Surveyor's Plan Version (1) SPEAR Ref: S062175P 02/02/2015





Signed by: steven john wallace (Beveridge Williams & Co Pty Ltd - Traralgon) Surveyor's Plan Version (1) SPEAR Ref: S062175P 02/02/2015

Delivered by LANDATA®, timestamp 22/09/2020 10:15 Page 3 of 5



Signed by: steven john wallace (Beveridge Williams & Co Pty Ltd - Traralgon) Surveyor's Plan Version (1) SPEAR Ref: S062175P 02/02/2015

Delivered by LANDATA®, timestamp 22/09/2020 10:15 Page 4 of 5



Signed by: steven john wallace (Beveridge Williams & Co Pty Ltd - Traralgon) Surveyor's Plan Version (1) SPEAR Ref: S062175P 02/02/2015

ORIGINAL SHEET SIZE A3

## Plan Pursuant to Section 35 PS731579K Certification and Statement of Compliance of Acquisition Plans (Form 4)



SUBDIVISION (PROCEDURES) REGULATIONS 2011

SPEAR Reference Number: S062175P Plan Number: PS731579K Responsible Author