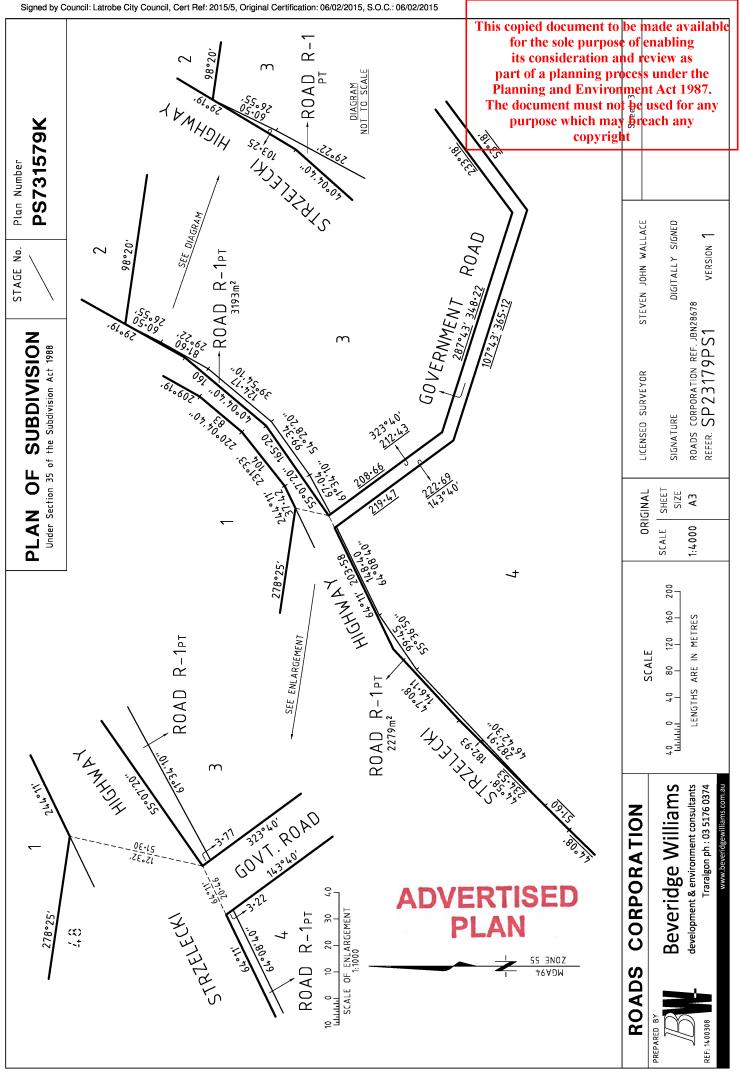

|                                                                               |                                                                                                                                                                         |    |           | -                      |           | AL SHEET SIZE AS    |

Signed by: steven john wallace (Beveridge Williams & Co Pty Ltd - Traralgon) Surveyor's Plan Version (1) SPEAR Ref: S062175P 02/02/2015





Signed by: steven john wallace (Beveridge Williams & Co Pty Ltd - Traralgon) Surveyor's Plan Version (1) SPEAR Ref: S062175P 02/02/2015

Delivered by LANDATA®, timestamp 22/09/2020 10:15 Page 3 of 5



Signed by: steven john wallace (Beveridge Williams & Co Pty Ltd - Traralgon) Surveyor's Plan Version (1) SPEAR Ref: S062175P 02/02/2015

Delivered by LANDATA®, timestamp 22/09/2020 10:15 Page 4 of 5



Signed by: steven john wallace (Beveridge Williams & Co Pty Ltd - Traralgon) Surveyor's Plan Version (1) SPEAR Ref: S062175P 02/02/2015

ORIGINAL SHEET SIZE A3

## Plan Pursuant to Section 35 PS731579K Certification and Statement of Compliance of Acquisition Plans (Form 4)



SUBDIVISION (PROCEDURES) REGULATIONS 2011

SPEAR Reference Number: S062175P Plan Number: PS731579K Responsible Authority Name: Latrobe City Council Responsible Authority Certification Ref. No.: 2015/5 Surveyor's Plan Version: 1

This is a plan under section 35 of the Subdivision Act 1988 which does not create any addi