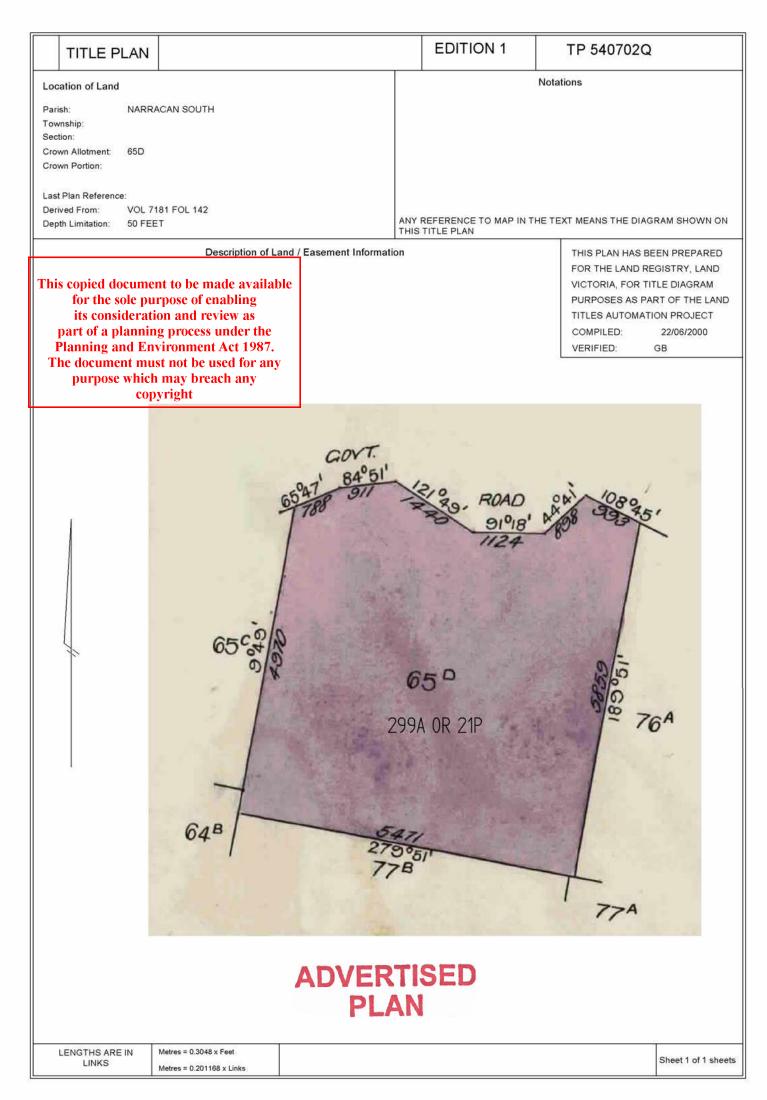

ight and disclaimer notice:

© State of Victoria. This publication is copyright. No part may be reproduced by any process except in accordance with the provisions of the Copyright Act 1968 (Cth) and for the purposes of Section 32 of the Sale of Land Act 1962 or pursuant to a written agreement. The information is only valid at the time and in the form obtained from the LANDATA® System. None of the State of Victoria, LANDATA®, Victorian Land Registry Services Pty. Ltd. ABN 86 627 986 396 as trustee for the Victorian Land Registry Services Trust ABN 83 206 746 897 accept responsibility for any subsequent release, publication or reproduction of the information.

The document is invalid if this cover sheet is removed or altered.



Delivered by LANDATA®, timestamp 22/09/2020 10:22 Page 1 of 1





Page 1 of 2

VOLUME 07218 FOLIO 598

Security no : 124087271885J Produced 22/12/2020 09:25 AM

#### LAND DESCRIPTION

Lot 1 on Title Plan 532464A (formerly known as part of Crown Allotment 46A Parish of Narracan South). PARENT TITLE Volume 06016 Folio 005 Created by instrument 2176961 12/11/1948

#### REGISTERED PROPRIETOR

Estate Fee Simple Sole Proprietor A.P.M. FORESTS PTY LTD of AIKMAN STREET SOUTH MELBOURNE 2700835 10/01/1955

#### ENCUMBRANCES, CAVEATS AND NOTICES

MORTGAGE X827021W 22/10/2001 WESTPAC BANKING CORPORATION

CAVEAT AS502215C 04/09/2019 Caveator DELBURN WIND FARM PTY LTD ACN: 614090130 Grounds of Claim AGREEMENT WITH THE FOLLOWING PARTIES AND DATE. Parties THE REGISTERED PROPRIETOR(S) Date 15/01/2019 Estate or Interest LEASEHOLD ESTATE Prohibition UNLESS I/WE CONSENT