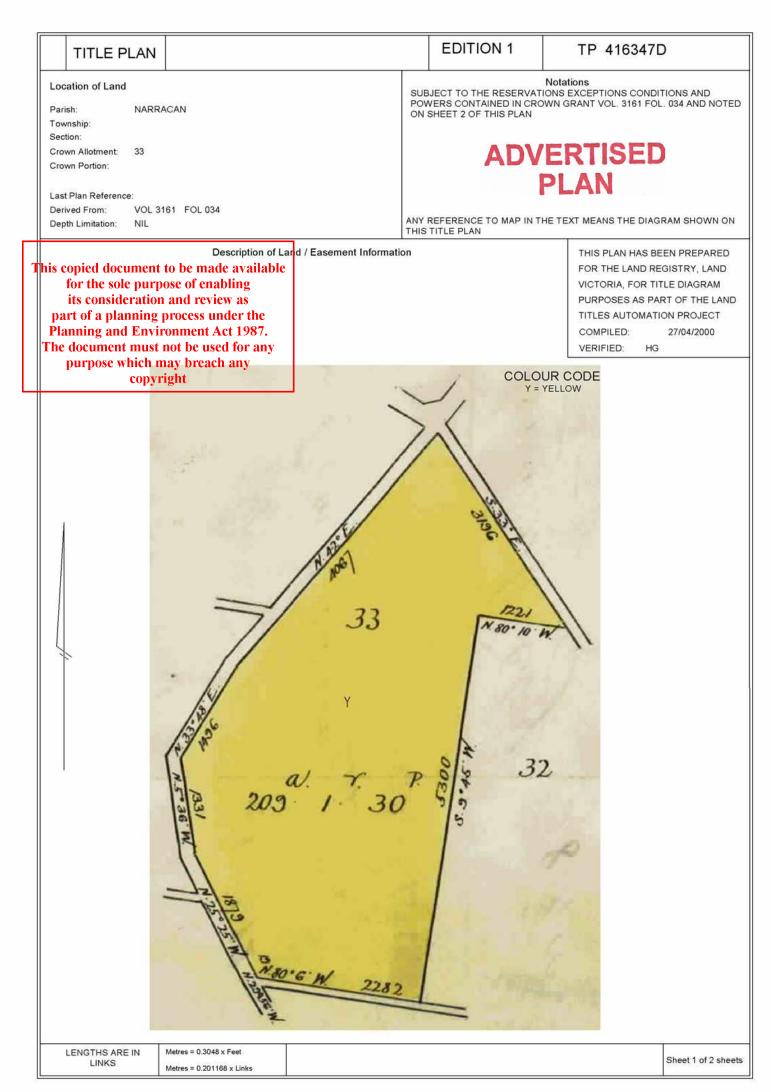

## LAND DESCRIPTION

Crown Allotment 17 and Crown Allotment 17B Parish of Narracan South. PARENT TITLES : Volume 02753 Folio 412 to Volume 02753 Folio 413 Created by instrument 1867696 24/09/1942

## DIAGRAM LOCATION

SEE TP442188Y FOR FURTHER DETAILS AND BOUNDARIES

## REGISTER SEARCH STATEMENT (Title Search) Transfer of Land Act 1958

Page 2 of 2

NIL

eCT Control 16320Q WESTPAC BANKING CORPORATION Effective from 23/10/2016

DOCUMENT END

| Document Type                | Plan             |
|------------------------------|------------------|
| Document Identification      | TP442188Y        |
| Number of Pages              | 1                |
| (excluding this cover sheet) |                  |
| Document Assembled           | 22/09/2020 10:19 |