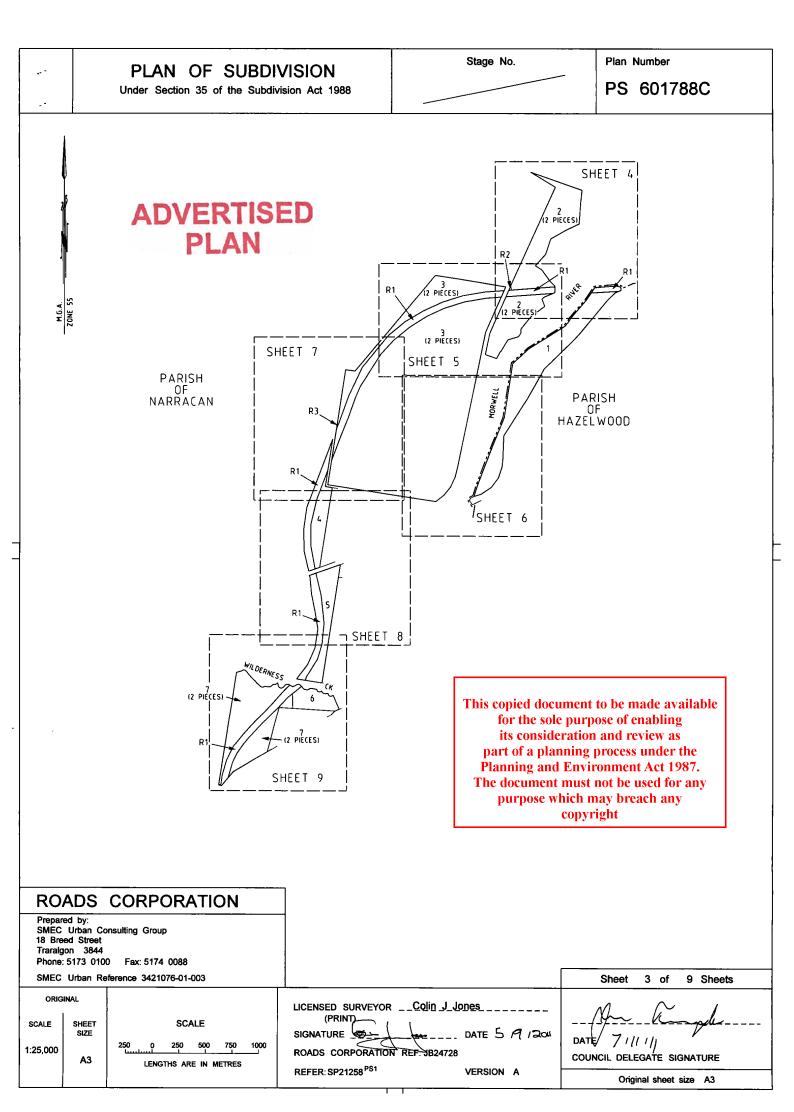

| Fol 931<br>Fol 912    |                     | CORPORATION                  |                |  |
| for the<br>its con<br>part of a<br>Planning<br>The docun | document to be m<br>sole purpose of e<br>isideration and re<br>planning process<br>and Environment<br>nent must not be u<br>se which may brea<br>copyright | nabling<br>view as<br>under<br>t Act 19<br>ised for | g<br>s<br>the<br>987.<br>r any | e                           |             | SCHEDULE                         | Vol 10923<br>Vol 10816                                                                    | Vol 10970                                               | Vol 10974          | Vol 10974                   | Vol 10974<br>Vol 9769 |                     | ROADS CORP                   | Prepared by:   |  |





Delivered by LANDATA®, timestamp 23/09/2020 13:41 Page 5 of 9













REGISTER SEARCH STATEMENT (Title Search) Transfer of Land Act 1958

Page 1 of 2

VOLUME 11517 FOLIO 415

Security no : 124087272134N Produced 22/12/2020 09:31 AM

#### LAND DESCRIPTION

Lot 1 on Title Plan 608877C (formerly known as part of Crown Allotment 57 Parish of Narracan South). PARENT TITLE Volume 02556 Folio 058 Created by Application No. 129874P 01/09/2014

#### REGISTERED PROPRIETOR

Estate Fee Simple Sole Proprietor GRAND RIDGE PLANTATIONS PTY LTD of LEVEL 3 517 FLINDERS LANE MELBOURNE VIC 3000 Application No. 129874P 01/09/2014

#### ENCUMBRANCES, CAVEATS AND NOTICES

COVENANT 0353224

CAVEAT AS502294D 04/09/2019 Caveator DELBURN WIND FARM PTY LTD ACN: 614090130 Grounds of Claim AGREEMENT WITH THE F