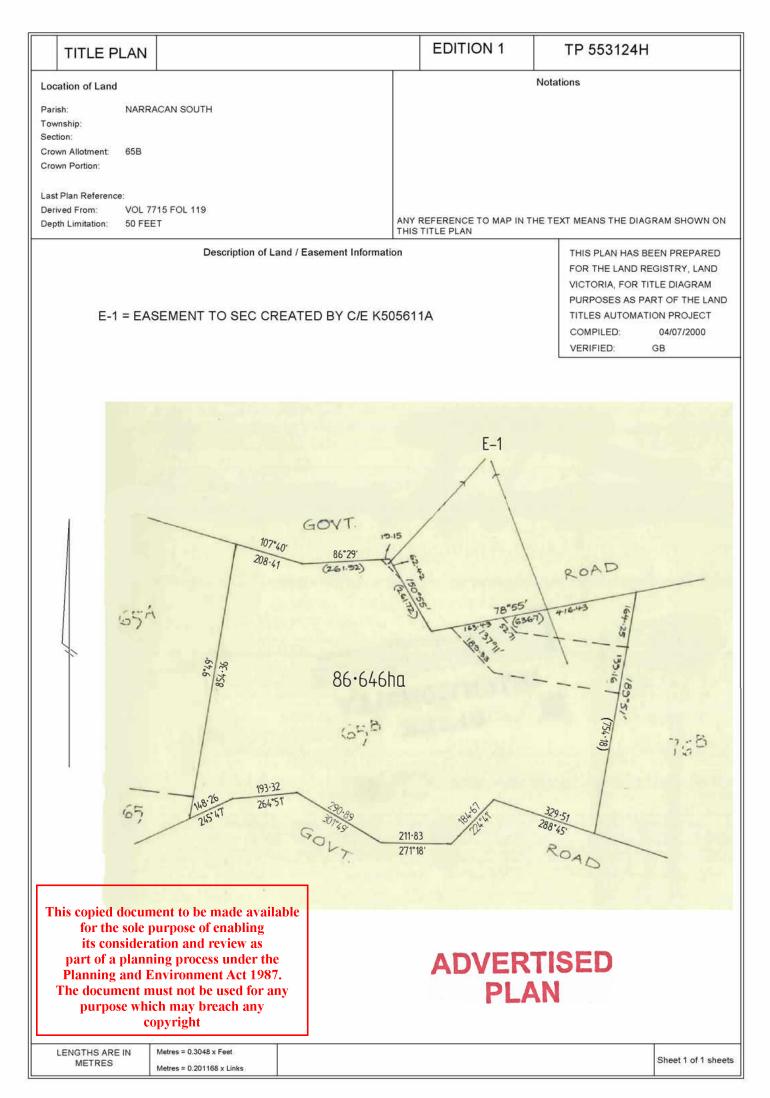

ight and disclaimer notice:

© State of Victoria. This publication is copyright. No part may be reproduced by any process except in accordance with the provisions of the Copyright Act 1968 (Cth) and for the purposes of Section 32 of the Sale of Land Act 1962 or pursuant to a written agreement. The information is only valid at the time and in the form obtained from the LANDATA® System. None of the State of Victoria, LANDATA®, Victorian Land Registry Services Pty. Ltd. ABN 86 627 986 396 as trustee for the Victorian Land Registry Services Trust ABN 83 206 746 897 accept responsibility for any subsequent release, publication or reproduction of the information.

The document is invalid if this cover sheet is removed or altered.



Delivered by LANDATA®, timestamp 22/09/2020 10:11 Page 1 of 1





Page 1 of 2

VOLUME 07720 FOLIO 094

Security no : 124087272652A Produced 22/12/2020 09:48 AM

**ADVERTISED** 

PLAN

CROWN GRANT

CTORIA

#### LAND DESCRIPTION

Crown Allotment 77 Parish of Narracan.

#### REGISTERED PROPRIETOR

Estate Fee Simple Sole Proprietor A.P.M. FORESTS PTY LTD of AIKMAN STREET SOUTH MELBOURNE 2637819 30/04/1954

#### ENCUMBRANCES, CAVEATS AND NOTICES

MORTGAGE X827021W 22/10/2001 WESTPAC BANKING CORPORATION

CAVEAT AS502268E 04/09/2019 Caveator DELBURN WIND FARM PTY LTD ACN: 614090130 Grounds of Claim AGREEMENT WITH THE FOLLOWING PARTIES AND DATE. Parties THE REGISTERED PROPRIETOR(S) Date 15/01/2019 Estate or Interest LEASEHOLD ESTATE Prohibition UNLESS I/WE CONSENT IN WRITING Lodged by WHITE & CASE Notices to IRENE ARGERES of LEVEL 32 525 COLLINS STREET MELBO