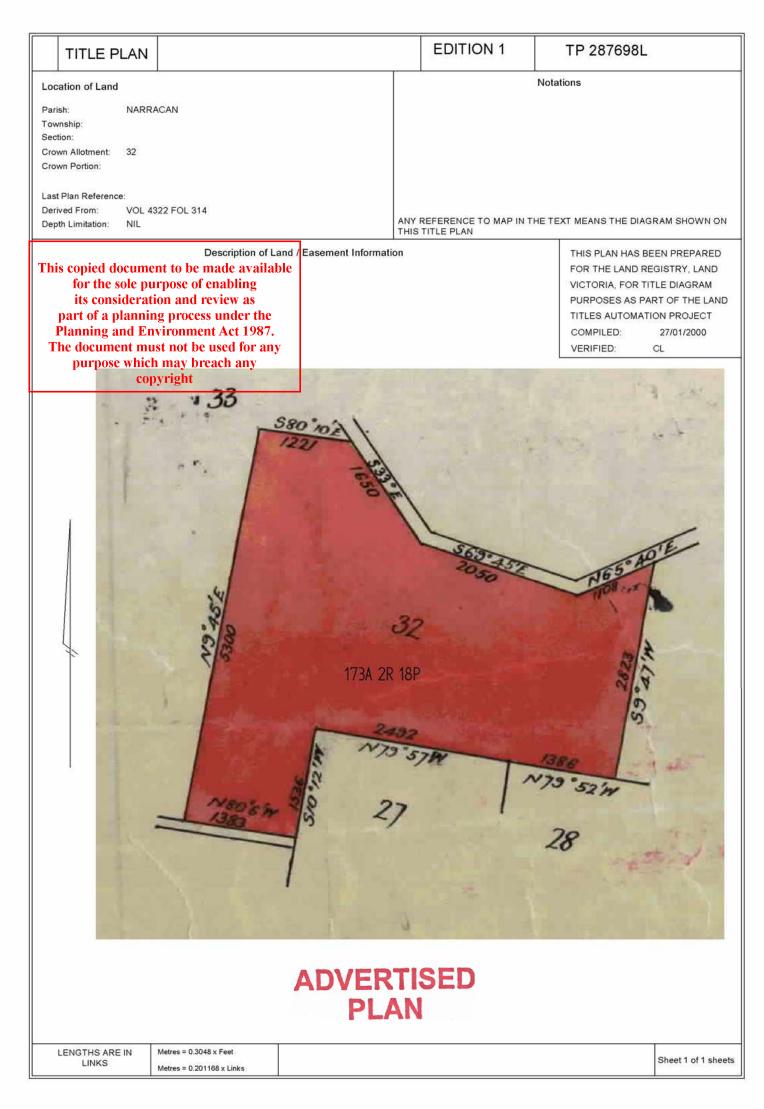

| Document Assembled           | 22/09/2020 10:03 |

### Copyright and disclaimer notice:

© State of Victoria. This publication is copyright. No part may be reproduced by any process except in accordance with the provisions of the Copyright Act 1968 (Cth) and for the purposes of Section 32 of the Sale of Land Act 1962 or pursuant to a written agreement. The information is only valid at the time and in the form obtained from the LANDATA® System. None of the State of Victoria, LANDATA®, Victorian Land Registry Services Pty. Ltd. ABN 86 627 986 396 as trustee for the Victorian Land Registry Services Trust ABN 83 206 746 897 accept responsibility for any subsequent release, publication or reproduction of the information.

The document is invalid if this cover sheet is removed or altered.







REGISTER SEARCH STATEMENT (Title Search) Transfer of Land Act 1958

Page 1 of 2

VOLUME 04347 FOLIO 386

Security no : 124087272142E Produced 22/12/2020 09:32 AM

#### LAND DESCRIPTION

Crown Allotment 82 Parish of Narracan South. PARENT TITLE Volume 04209 Folio 630 Created by instrument 954266 27/07/1920

#### REGISTERED PROPRIETOR

ADVERTISED PLAN

Estate Fee Simple Sole Proprietor A.P.M. FORESTS PTY LTD of AIKMAN STREET SOUTH MELBOURNE 2701533 04/02/1955

#### ENCUMBRANCES, CAVEATS AND NOTICES

MORTGAGE X827021W 22/10/2001 WESTPAC BANKING CORPORATION

CAVEAT AS502194H 04/09/2019 Caveator DELBURN WIND FARM PTY LTD ACN: 614090130 Grounds of Claim AGREEMENT WITH THE FOLLOWING PARTIES AND DATE. Parties THE REGISTERED PROPRIETOR(S) Date 15/01/2019 Estate or Interest LEASEHOLD ESTATE Proh