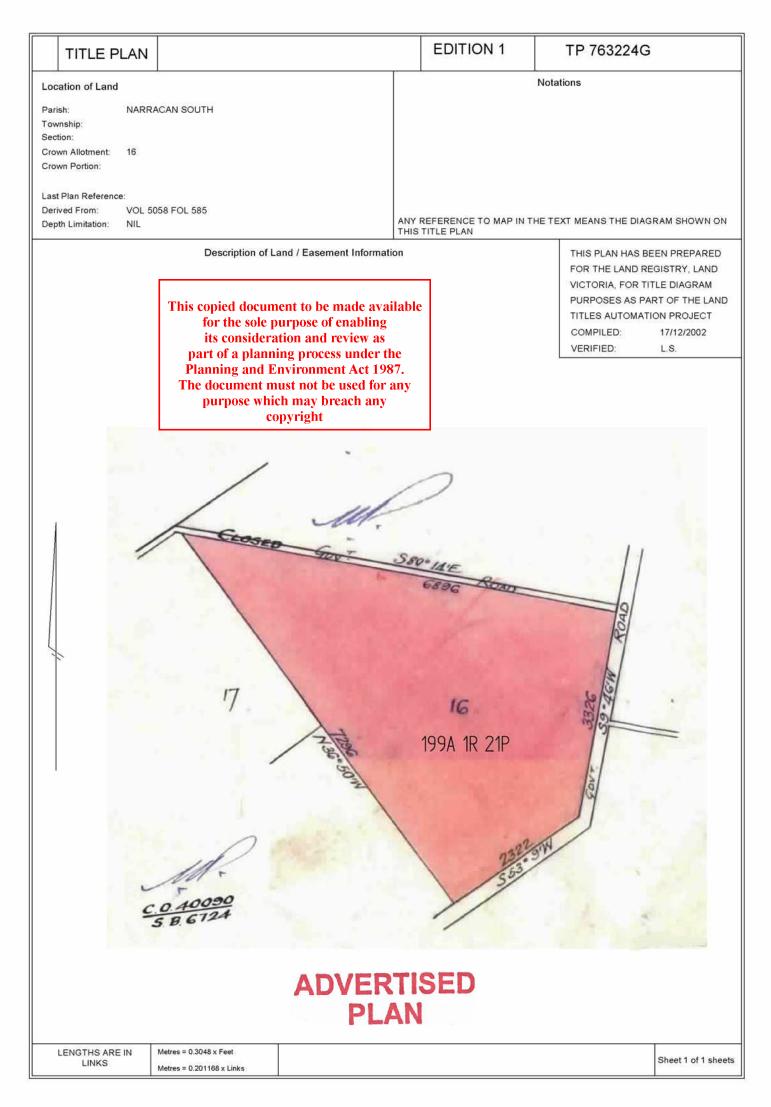

## DIAGRAM LOCATION

SEE TP763224G FOR FURTHER DETAILS AND BOUNDARIES

## LAND DESCRIPTION

Crown Allotment 16 Parish of Narracan South. PARENT TITLE Volume 02440 Folio 887 Created by instrument 289160 17/11/1925

#### REGISTERED PROPRIETOR

ADVERTISED PLAN

Estate Fee Simple Sole Proprietor A.P.M. FORESTS PTY LTD of AIKMAN STREET SOUTH MELBOURNE A120585 01/03/1956