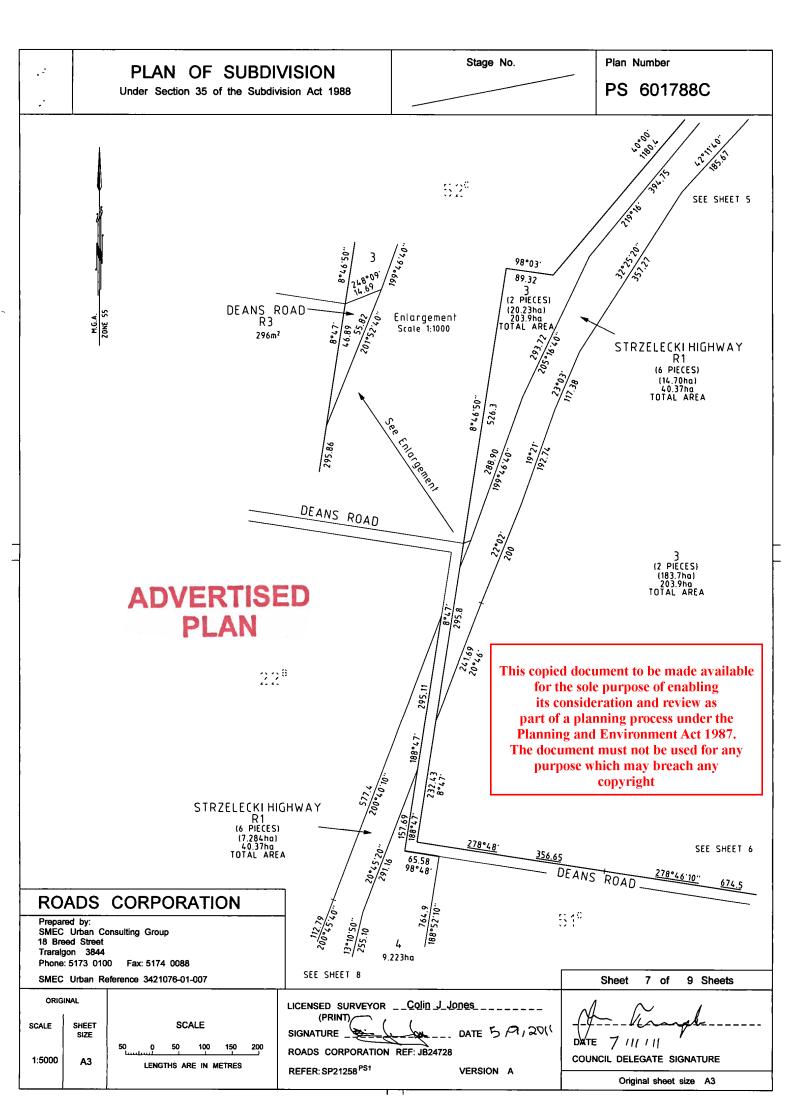

RATION                  |                |  |
| for the<br>its con<br>part of a<br>Planning<br>The docun | document to be m<br>sole purpose of e<br>isideration and re<br>planning process<br>and Environment<br>nent must not be u<br>se which may brea<br>copyright | nabling<br>view as<br>under<br>t Act 19<br>ised for | g<br>s<br>the<br>987.<br>r any | e                           |             | SCHEDULE                         | Vol 10923<br>Vol 10816                                                                    | Vol 10970                                               | Vol 10974          | Vol 10974                   | Vol 10974<br>Vol 9769 |                     | ROADS CORP                   | Prepared by:   |  |





Delivered by LANDATA®, timestamp 23/09/2020 13:41 Page 5 of 9













REGISTER SEARCH STATEMENT (Title Search) Transfer of Land Act 1958

Page 1 of 2

VOLUME 11517 FOLIO 415

Security no : 124087272134N Produced 22/12/2020 09:31 AM

#### LAND DESCRIPTION

Lot 1 on Title Plan 608877C (formerly known as part of Crown Allotment 57 Parish of Narracan South). PARENT TITLE Volume 02556 Folio 058 Created by Application No. 129874P 01/09/2014

#### REGISTERED PROPRIETOR

Estate Fee Simple Sole Proprietor GRAND RIDGE PLANTATIONS PTY LTD of LEVEL 3 517 FLINDERS LANE MELBOURNE VIC 3000 Application No. 129874P 01/09/2014

#### ENCUMBRANCES, CAVEATS AND NOTICES

COVENANT 0353224

CAVEAT AS502294D 04/09/2019 Caveator DELBURN WIND FARM PTY LTD ACN: 614090130 Grounds of Claim AGREEMENT WITH THE FOLLOWING PARTIES AND DATE. Parties THE REGISTERED PROPRIETOR(S) Date 15