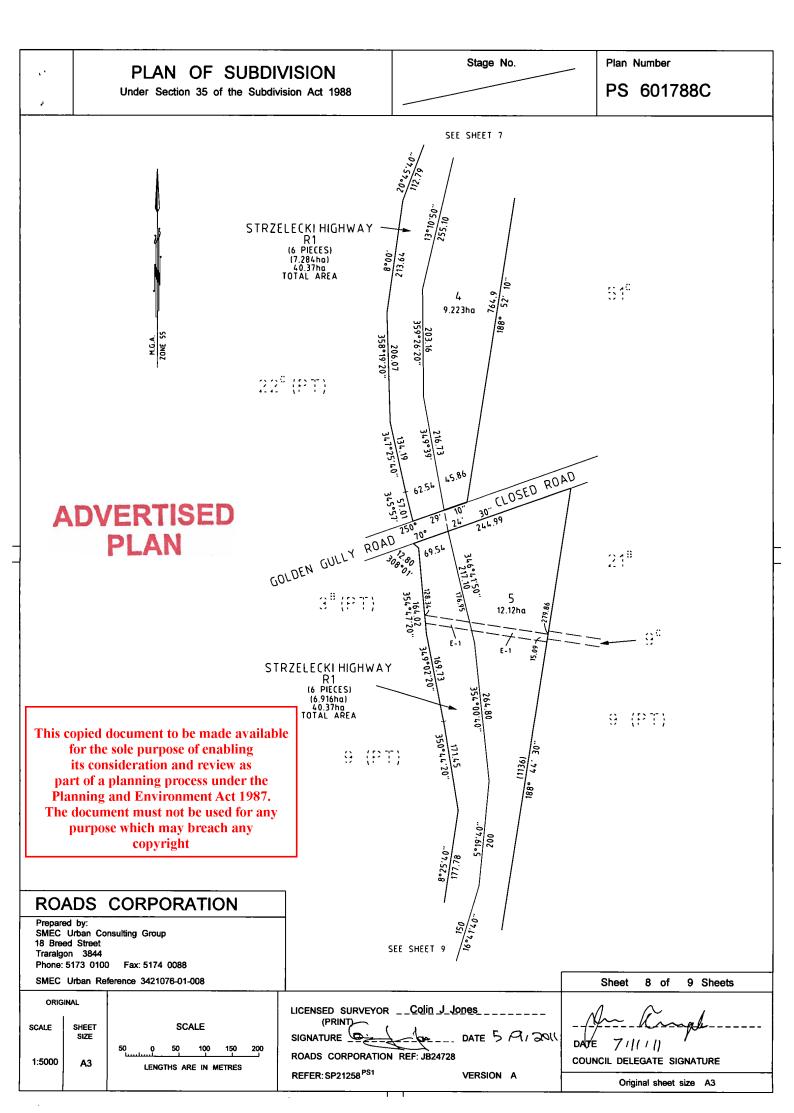

TION                  |                |  |
| for the<br>its con<br>part of a<br>Planning<br>The docun | document to be m<br>sole purpose of e<br>isideration and re<br>planning process<br>and Environment<br>nent must not be u<br>se which may brea<br>copyright | nabling<br>view as<br>under<br>t Act 19<br>ised for | g<br>s<br>the<br>987.<br>r any | e                           |             | SCHEDULE                         | Vol 10923<br>Vol 10816                                                                    | Vol 10970                                               | Vol 10974          | Vol 10974                   | Vol 10974<br>Vol 9769 |                     | ROADS CORP                   | Prepared by:   |  |





Delivered by LANDATA®, timestamp 23/09/2020 13:41 Page 5 of 9













REGISTER SEARCH STATEMENT (Title Search) Transfer of Land Act 1958

Page 1 of 2

VOLUME 11517 FOLIO 415

Security no : 124087272134N Produced 22/12/2020 09:31 AM

#### LAND DESCRIPTION

Lot 1 on Title Plan 608877C (formerly known as part of Crown Allotment 57 Parish of Narracan South). PARENT TITLE Volume 02556 Folio 058 Created by Application No. 129874P 01/09/2014

#### REGISTERED PROPRIETOR

Estate Fee Simple Sole Proprietor GRAND RIDGE PLANTATIONS PTY LTD of LEVEL 3 517 FLINDERS LANE MELBOURNE VIC 3000 Application No. 129874P 01/09/2014

#### ENCUMBRANCES, CAVEATS AND NOTICES

COVENANT 0353224

CAVEAT AS502294D 04/09/2019 Caveator DELBURN WIND FARM PTY LTD ACN: 614090130 Grounds of Claim AGREEMENT WITH THE FOLLOWING PARTIES AND DATE. Parties THE REGISTERED PROPRIETOR(S) Date 15/0