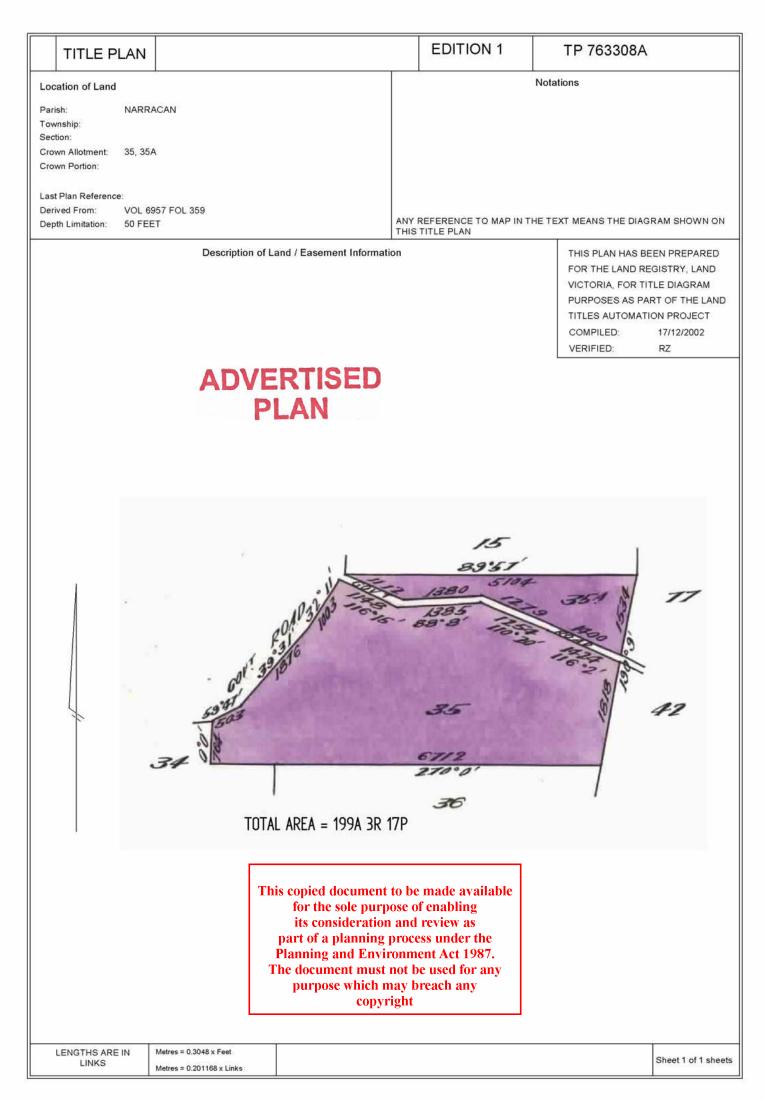

ight and disclaimer notice:

© State of Victoria. This publication is copyright. No part may be reproduced by any process except in accordance with the provisions of the Copyright Act 1968 (Cth) and for the purposes of Section 32 of the Sale of Land Act 1962 or pursuant to a written agreement. The information is only valid at the time and in the form obtained from the LANDATA® System. None of the State of Victoria, LANDATA®, Victorian Land Registry Services Pty. Ltd. ABN 86 627 986 396 as trustee for the Victorian Land Registry Services Trust ABN 83 206 746 897 accept responsibility for any subsequent release, publication or reproduction of the information.

The document is invalid if this cover sheet is removed or altered.



Delivered by LANDATA®, timestamp 22/09/2020 09:59 Page 1 of 1





REGISTER SEARCH STATEMENT (Title Search) Transfer of Land Act 1958

Page 1 of 2

VOLUME 07050 FOLIO 958

Security no : 124087272309X Produced 22/12/2020 09:37 AM

### LAND DESCRIPTION

Crown Allotment 46 Parish of Narracan South. PARENT TITLE Volume 03031 Folio 119 Created by instrument 2108058 27/10/1947

### REGISTERED PROPRIETOR

ADVERTISED PLAN

copyright

Estate Fee Simple Sole Proprietor A.P.M. FORESTS PTY LTD of AIKMAN STREET SOUTH MELBOURNE 2700835 10/01/1955

### ENCUMBRANCES, CAVEATS AND NOTICES

MORTGAGE X827021W 22/10/2001 WESTPAC BANKING CORPORATION

This copied document to be made available CAVEAT AS502215C 04/09/2019 for the sole purpose of enabling Caveator DELBURN WIND FARM PTY LTD ACN: 614090130 its consideration and review as Grounds of Claim part of a planning proce