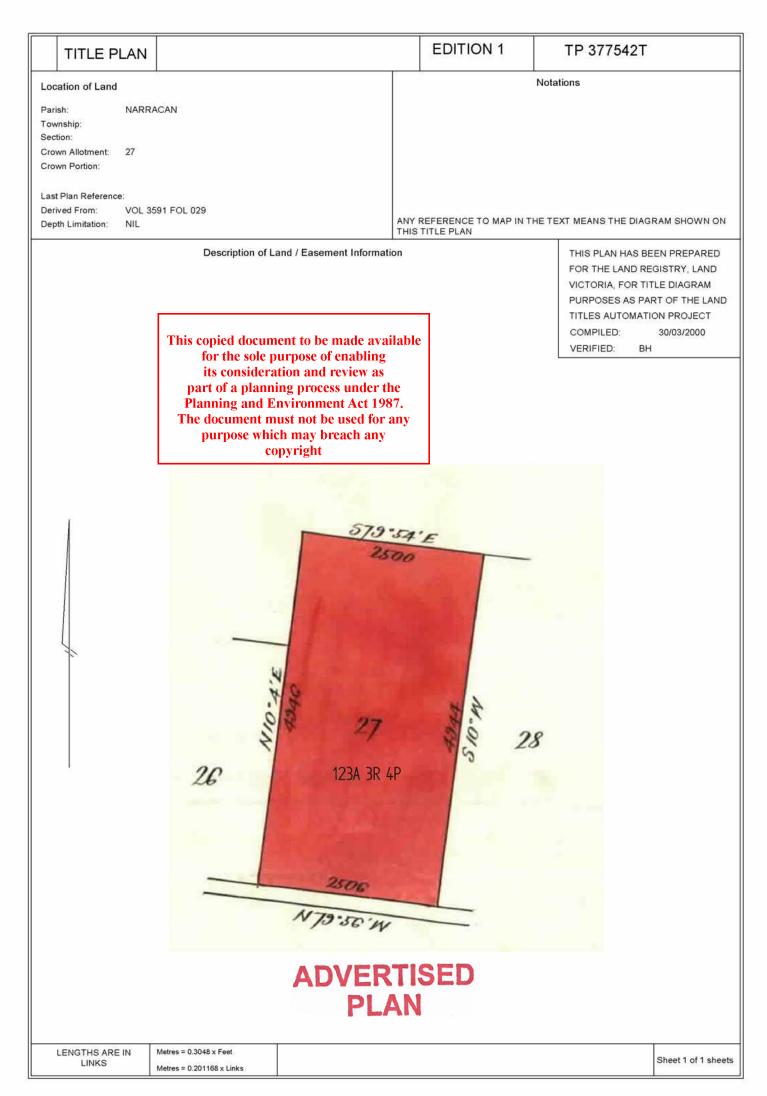

## LAND DESCRIPTION

Crown Allotment 17 and Crown Allotment 17B Parish of Narracan South. PARENT TITLES : Volume 02753 Folio 412 to Volume 02753 Folio 413 Created by instrument 1867696 24/09/1942

## DIAGRAM LOCATION

SEE TP442188Y FOR FURTHER DETAILS AND BOUNDARIES