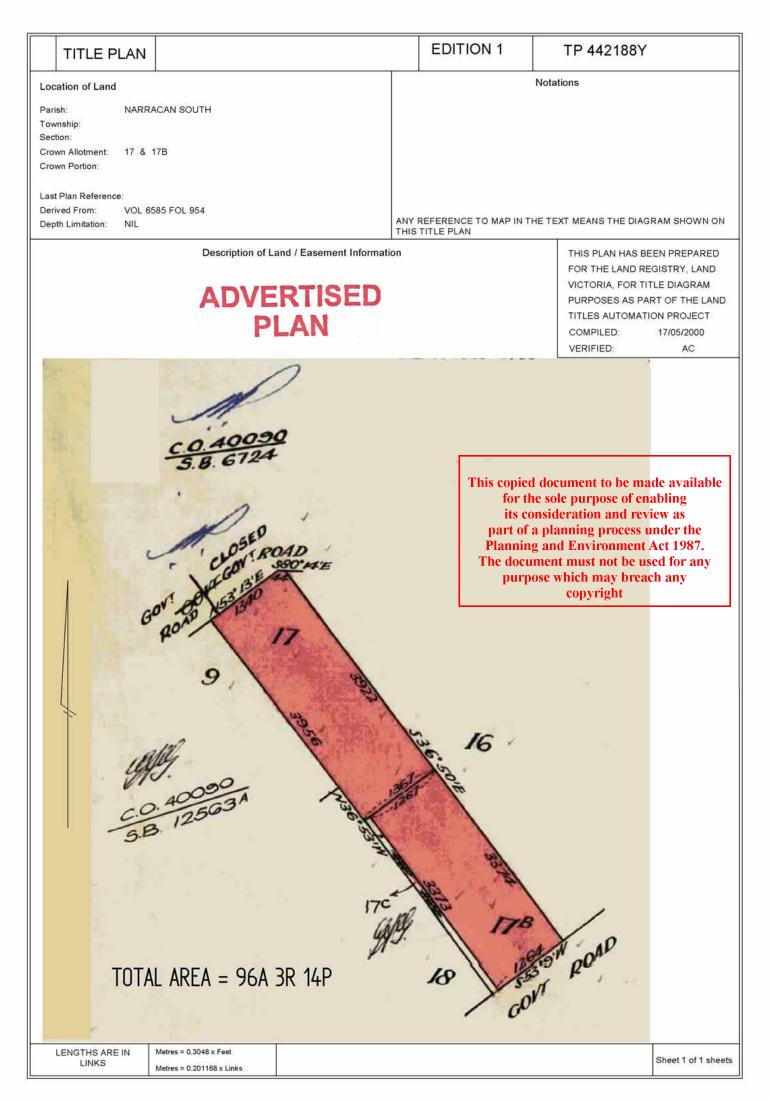

## DIAGRAM LOCATION

SEE TP442188Y FOR FURTHER DETAILS AND BOUNDARIES

## LAND DESCRIPTION

Crown Allotment 17 and Crown Allotment 17B Parish of Narracan South. PARENT TITLES : Volume 02753 Folio 412 to Volume 02753 Folio 413 Created by instrument 1867696 24/09/1942

## REGISTERED PROPRIETOR

Estate Fee Simple Sole Proprietor A.P.M. FORESTS PTY LTD of AIKMAN STREET SOUTH MELBOURNE A120586 01/03/1956