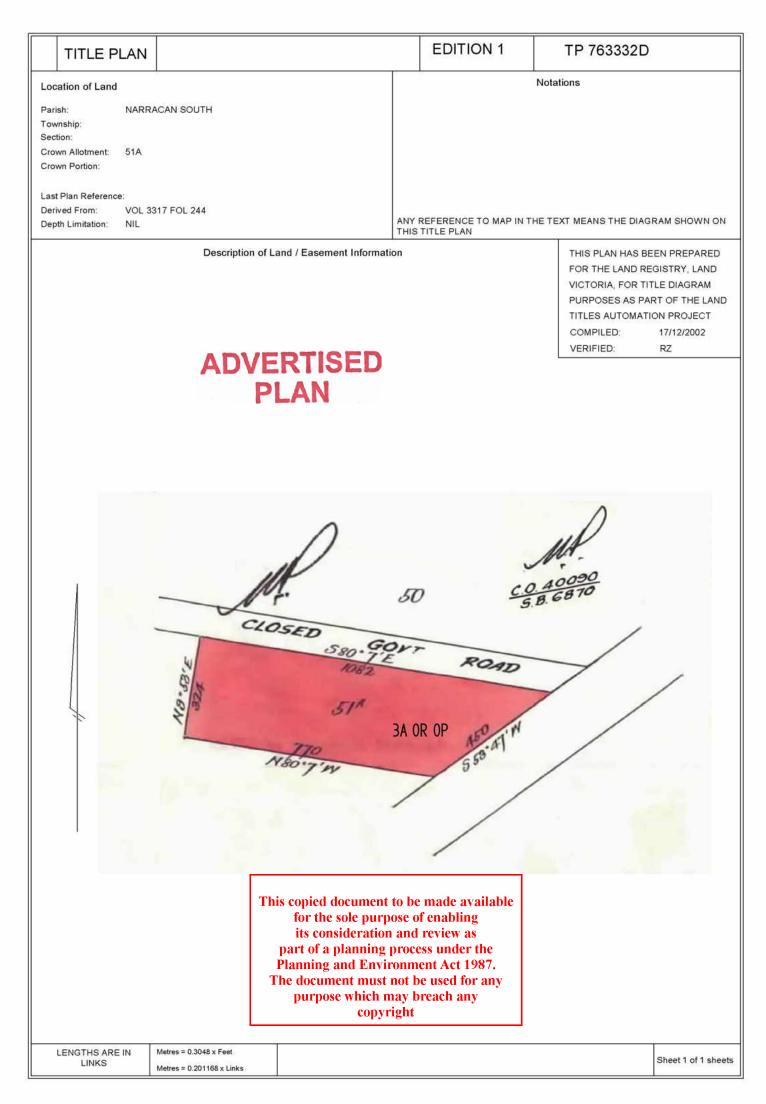

## LAND DESCRIPTION

Crown Allotment 16 Parish of Narracan South. PARENT TITLE Volume 02440 Folio 887 Created by instrument 289160 17/11/1925

## DIAGRAM LOCATION

SEE TP763224G FOR FURTHER DETAILS AND BOUNDARIES