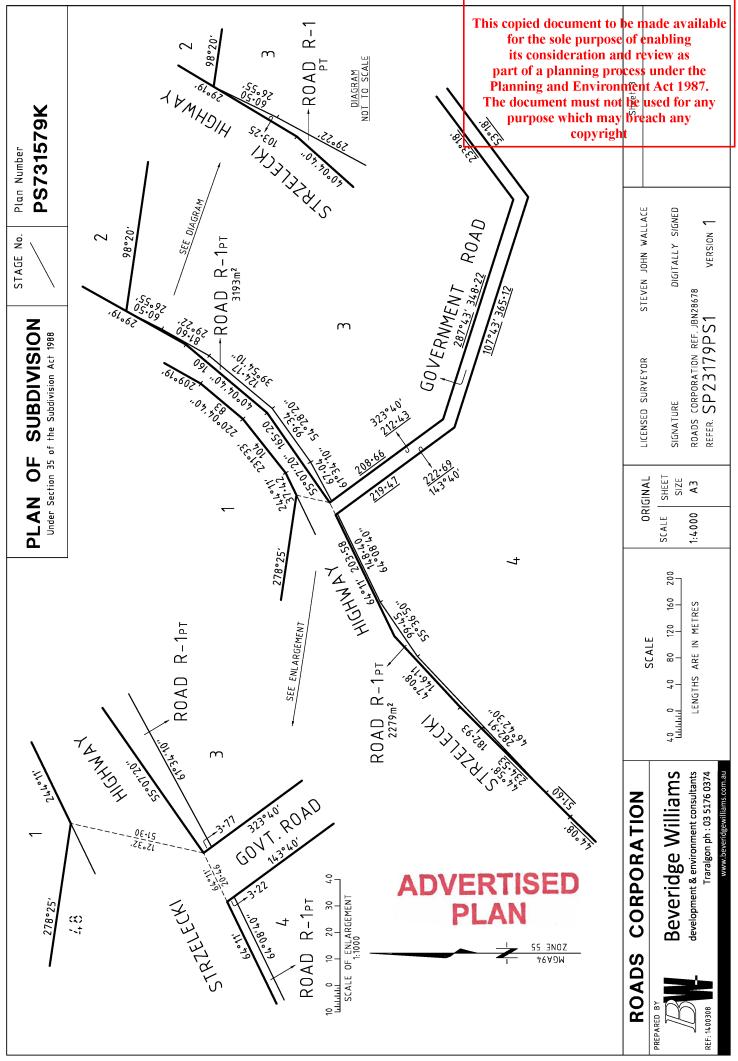

| VERSION                                                                                                                            | ORIGINAL SHEET SIZE A3                                                                                                                                                     |

Signed by: steven john wallace (Beveridge Williams & Co Pty Ltd - Traralgon) Surveyor's Plan Version (1) SPEAR Ref: S062175P 02/02/2015





Signed by: steven john wallace (Beveridge Williams & Co Pty Ltd - Traralgon) Surveyor's Plan Version (1) SPEAR Ref: S062175P 02/02/2015

Delivered by LANDATA®, timestamp 22/09/2020 10:22 Page 3 of 5

Signed by Council: Latrobe City Council, Cert Ref: 2015/5, Original Certification: 06/02/2015, S.O.C.: 06/02/2015



Signed by: steven john wallace (Beveridge Williams & Co Pty Ltd - Traralgon) Surveyor's Plan Version (1) SPEAR Ref: S062175P 02/02/2015

Delivered by LANDATA®, timestamp 22/09/2020 10:22 Page 4 of 5



Signed by: steven john wallace (Beveridge Williams & Co Pty Ltd - Traralgon) Surveyor's Plan Version (1) SPEAR Ref: S062175P 02/02/2015

ORIGINAL SHEET SIZE A3

## Plan Pursuant to Section 35 PS731579K Certification and Statement of Compliance of Acquisition Plans (Form 4)



SUBDIVISION (PROCEDURES) REGULATIONS 2011

SPEAR Reference Number: S062175P Plan Number: PS731579K Responsible Authority Name: Latrobe City Council Responsible Authority Certification Ref. No.: 2015/5 Surveyor's Plan Version: 1

This is a plan under section 35 of the Subdivision Act 1988 which does not create any addi