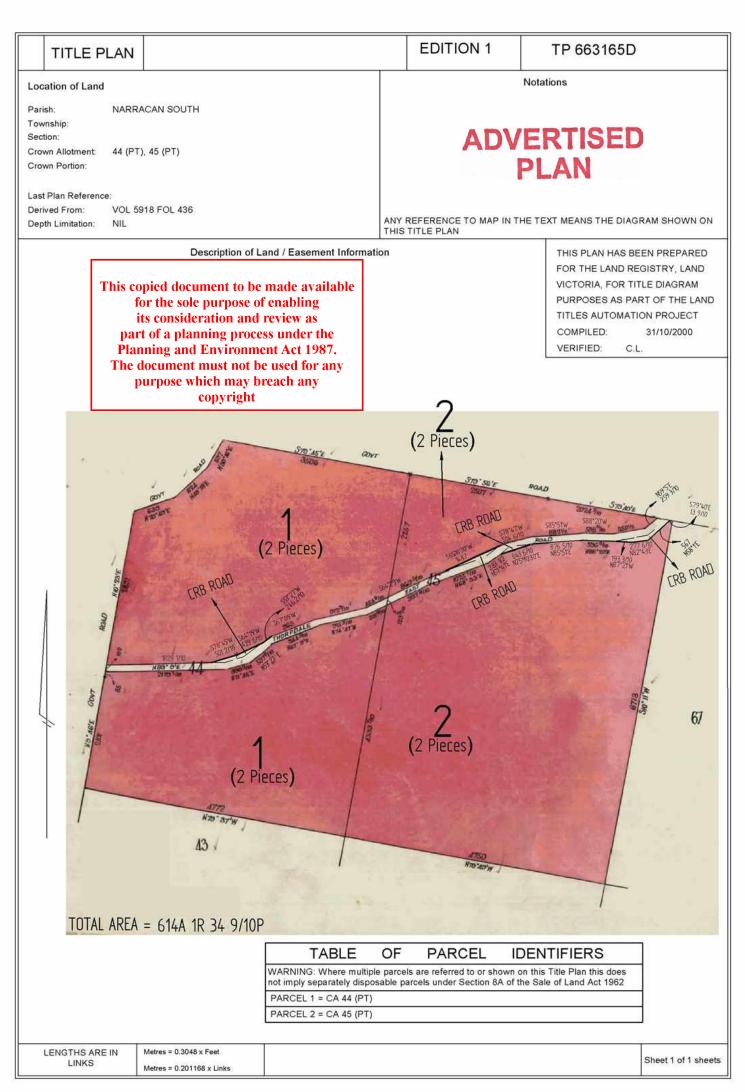

ight and disclaimer notice:

© State of Victoria. This publication is copyright. No part may be reproduced by any process except in accordance with the provisions of the Copyright Act 1968 (Cth) and for the purposes of Section 32 of the Sale of Land Act 1962 or pursuant to a written agreement. The information is only valid at the time and in the form obtained from the LANDATA® System. None of the State of Victoria, LANDATA®, Victorian Land Registry Services Pty. Ltd. ABN 86 627 986 396 as trustee for the Victorian Land Registry Services Trust ABN 83 206 746 897 accept responsibility for any subsequent release, publication or reproduction of the information.

The document is invalid if this cover sheet is removed or altered.



Delivered by LANDATA®, timestamp 23/09/2020 12:49 Page 1 of 1





REGISTER SEARCH STATEMENT (Title Search) Transfer of Land Act 1958

Page 1 of 2

VOLUME 05957 FOLIO 340

Security no : 124087272234E Produced 22/12/2020 09:35 AM

CROWN GRANT

### LAND DESCRIPTION

Lots 3 and 4 on Plan of Subdivision 731579K.

#### REGISTERED PROPRIETOR

ADVERTISED PLAN

copyright

Estate Fee Simple Sole Proprietor A.P.M.FORESTS PTY LTD of AIKMAN STREET SOUTH MELBOURNE 2646520 10/06/1954

#### ENCUMBRANCES, CAVEATS AND NOTICES

MORTGAGE X827021W 22/10/2001 WESTPAC BANKING CORPORATION

This copied document to be made available CAVEAT AS502215C 04/09/2019 for the sole purpose of enabling Caveator DELBURN WIND FARM PTY LTD ACN: 614090130 its consideration and review as Grounds of Claim part of a planning process under the AGREEMENT WITH THE FOLLOWING PARTIES AND DATE. Pla