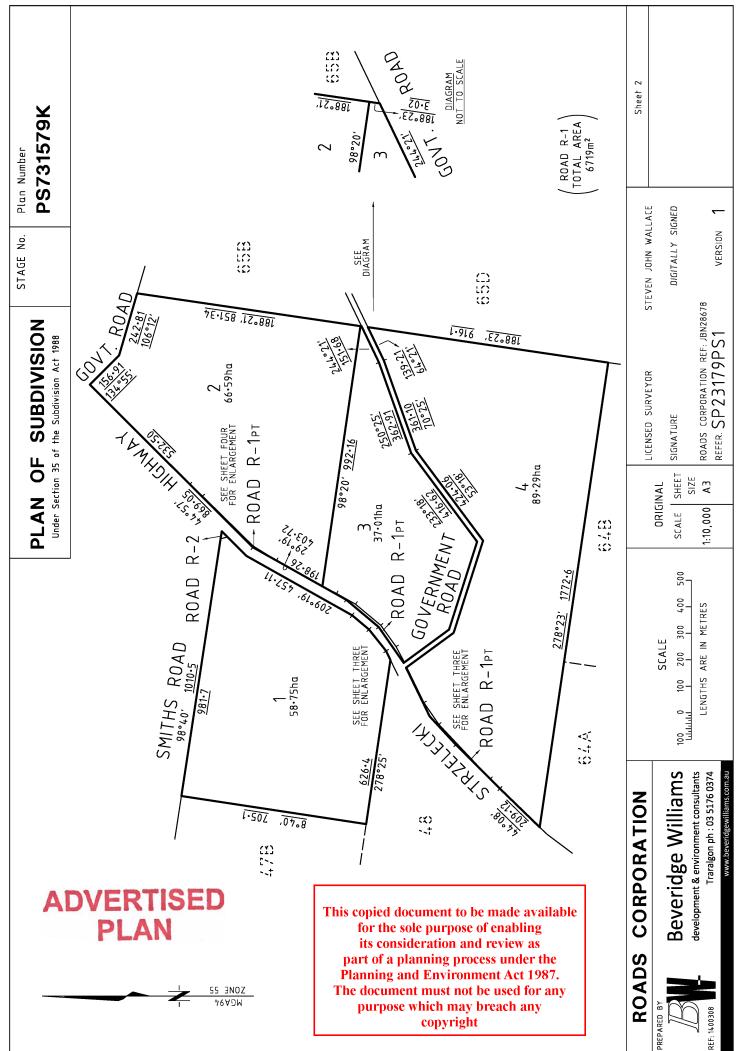

| 03 51/6 03/4<br>williams.com.au    | REFER                                                                                                                                              | SP23179                                         | PS1                                                                                                                                                      |                                                                 | VERSION 1                                                                                                                 | ORIGINAL SHEET SIZE A3                                               |

Signed by: steven john wallace (Beveridge Williams & Co Pty Ltd - Traralgon) Surveyor's Plan Version (1) SPEAR Ref: S062175P 02/02/2015





Signed by: steven john wallace (Beveridge Williams & Co Pty Ltd - Traralgon) Surveyor's Plan Version (1) SPEAR Ref: S062175P 02/02/2015

Delivered by LANDATA®, timestamp 23/09/2020 14:13 Page 3 of 5

Signed by Council: Latrobe City Council, Cert Ref: 2015/5, Original Certification: 06/02/2015, S.O.C.: 06/02/2015



Signed by: steven john wallace (Beveridge Williams & Co Pty Ltd - Traralgon) Surveyor's Plan Version (1) SPEAR Ref: S062175P 02/02/2015

Delivered by LANDATA®, timestamp 23/09/2020 14:13 Page 4 of 5



Signed by: steven john wallace (Beveridge Williams & Co Pty Ltd - Traralgon) Surveyor's Plan Version (1) SPEAR Ref: S062175P 02/02/2015

ORIGINAL SHEET SIZE A3

#### Plan Pursuant to Section 35 PS731579K Certification and Statement of Compliance of Acquisition Plans (Form 4)