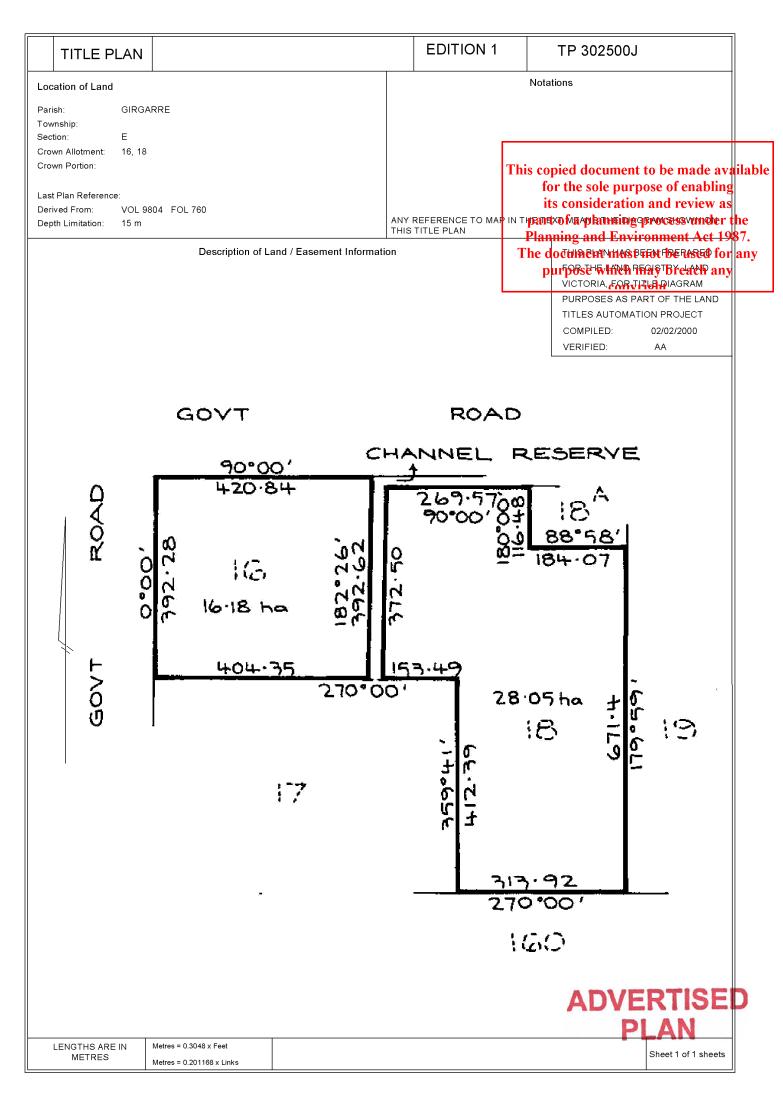

## LAND DESCRIPTION

Crown Allotment 16 Section E and Crown Allotment 18 Section Planning and Environment Act 1987. Girgarre. PARENT TITLE Volume 09071 Folio 465 Created by instrument N169446Q 02/12/1987

## DIAGRAM LOCATION

SEE TP302500J FOR FURTHER DETAILS AND BOUNDARIES