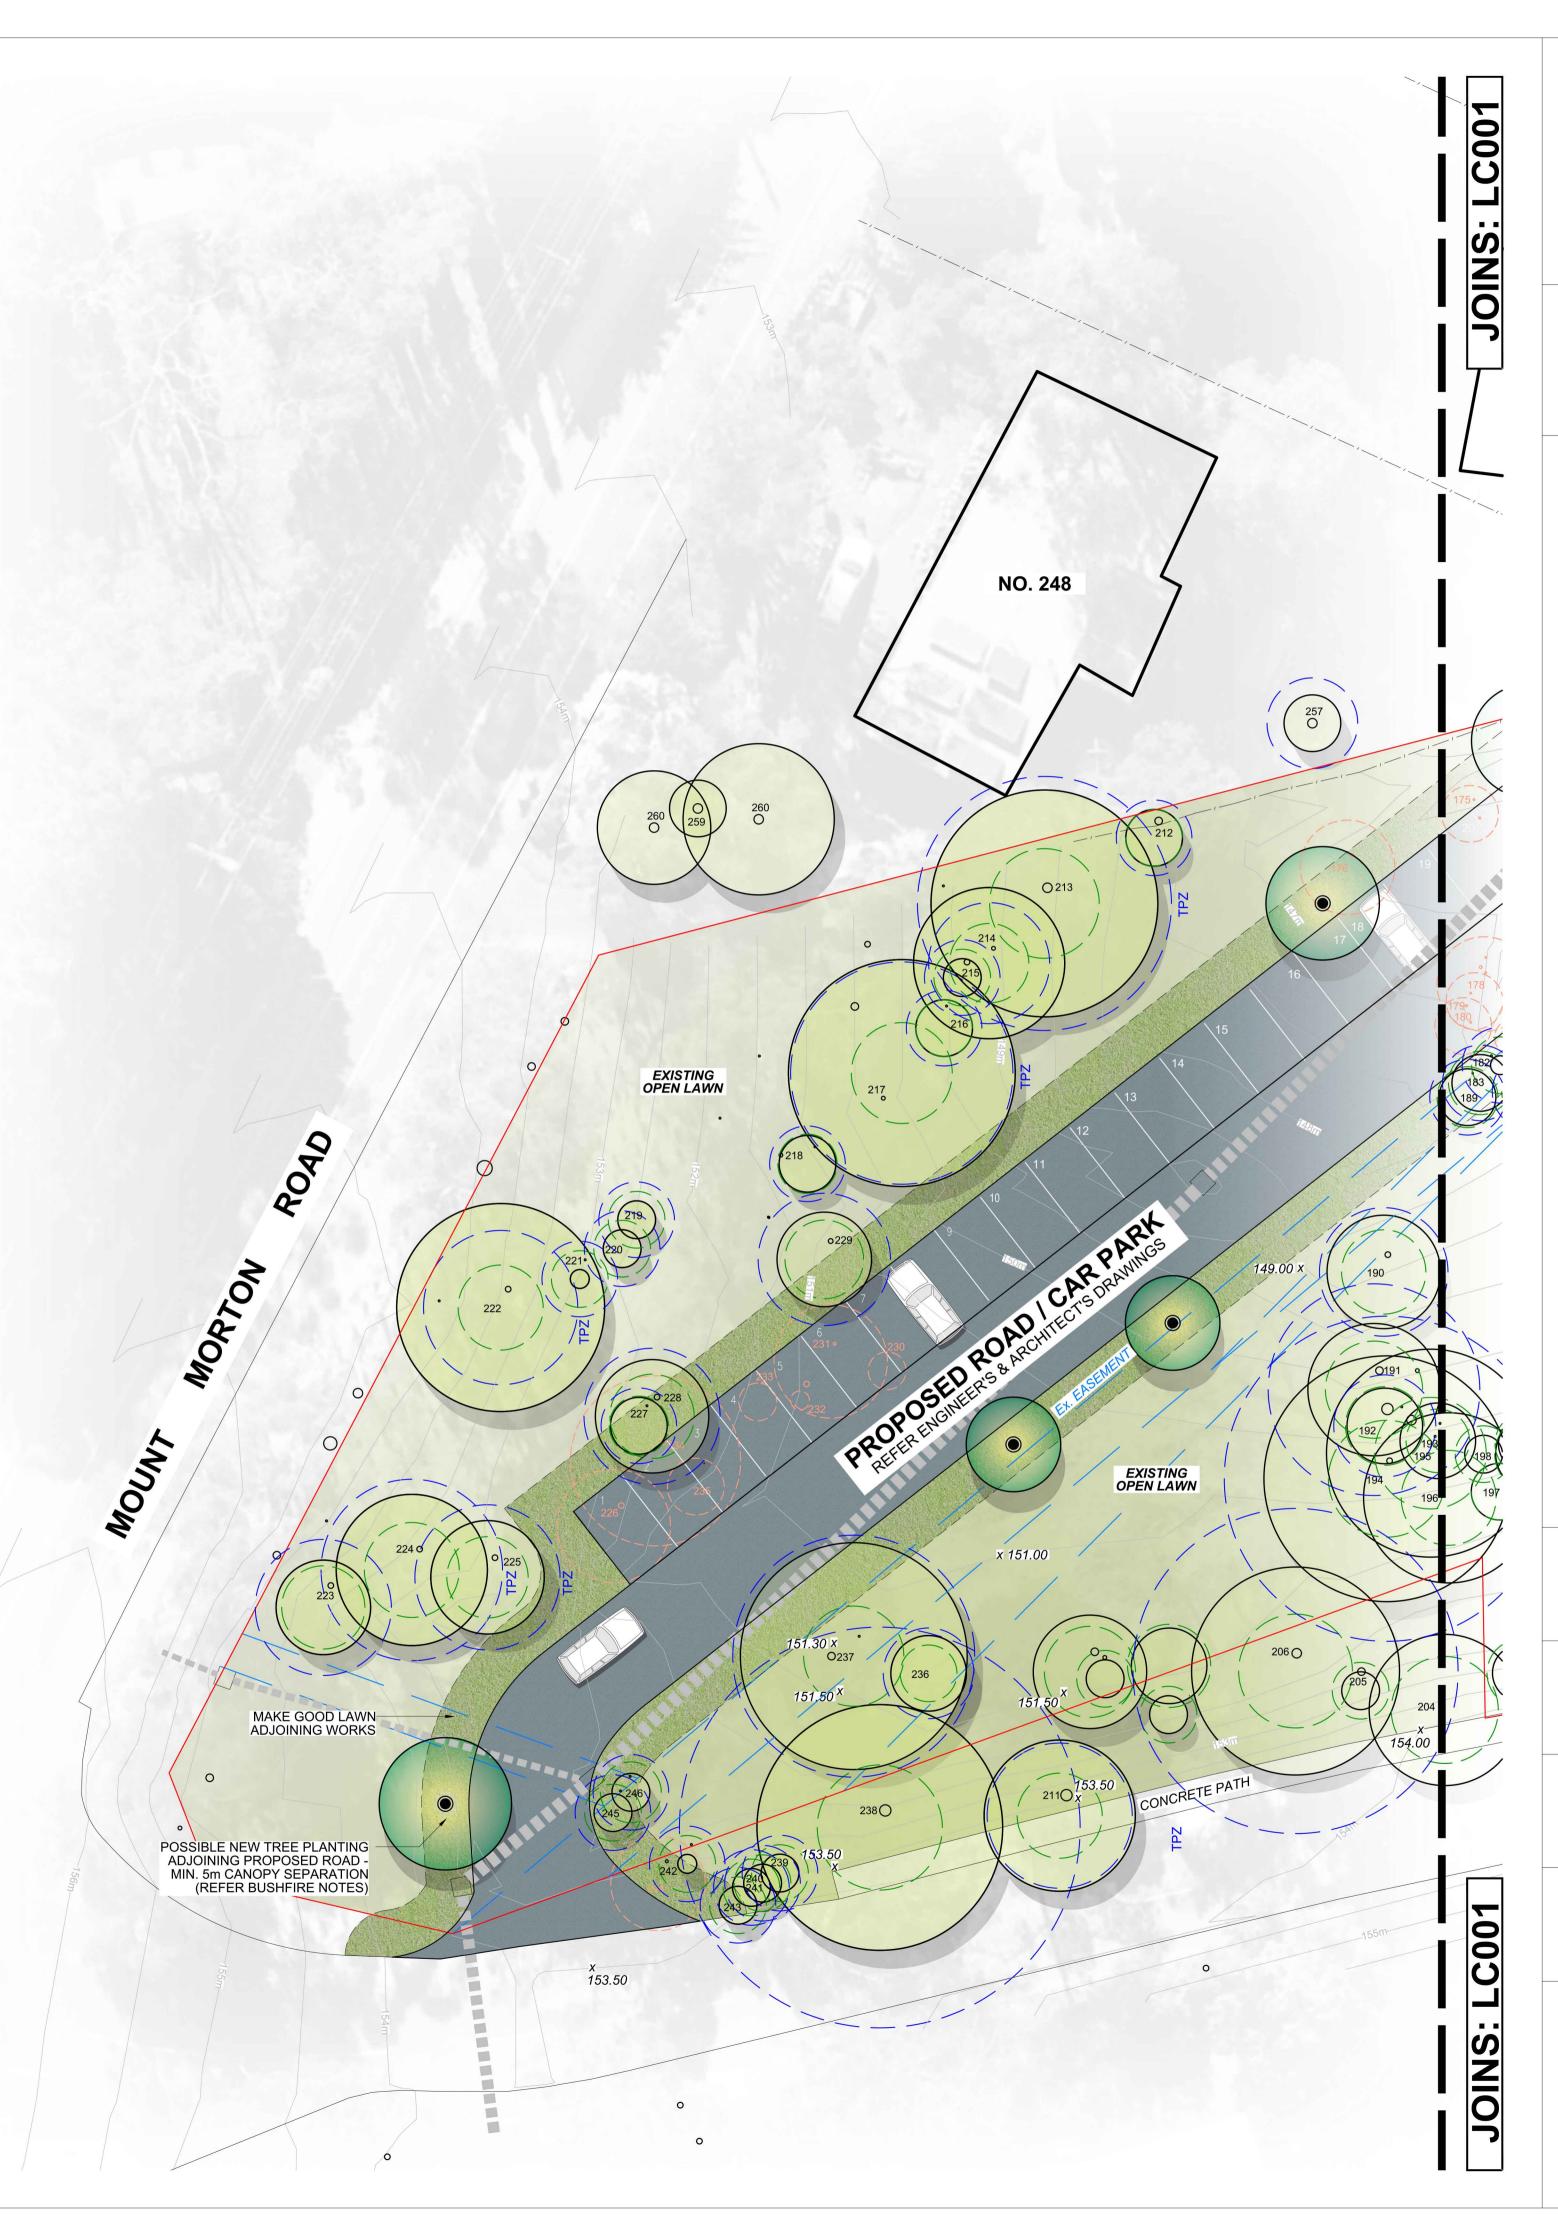

## LEGEND

| LEGENL                                    |                                                                                                      |
|-------------------------------------------|------------------------------------------------------------------------------------------------------|
| •                                         | TITLE BOUNDARY<br>Refer Site Survey<br>EXISTING TREE - RETAIN<br>Refer Arborist's Report             |
|                                           | PROPOSED TREES<br>To future detail                                                                   |
| $(\circ)$                                 | EXISTING TREE - REMOVE<br>Refer Arborist's Report                                                    |
| $\bigcirc$                                | EXISTING TREE - SRZ<br>Refer Arborist's Report                                                       |
| $\langle \rangle$                         | EXISTING TREE - TPZ<br>Refer Arborist's Report                                                       |
|                                           | <b>MULCHED GARDEN BEDS</b><br>With native planting of grasses /<br>groundcovers - to future detail   |
|                                           | <b>LAWN AREAS</b><br>Make adjoining works good and tie<br>in with existing lawn areas                |
|                                           | CONCRETE PAVING - MAIN PLAZA<br>Such as exposed aggregate concrete                                   |
| $\langle \langle \langle \rangle \rangle$ | FEATURE PAVING<br>Such as: local stone crazy paving                                                  |
|                                           | CONCRETE PAVING - PATHWAYS<br>Such as brushed concrete                                               |
|                                           | DECK PLATFORM SEATING<br>Such as composite decking / steel frame                                     |
|                                           | BOULDER TERRACES<br>Such as mudstone terraces nom. 0.5m high<br>TERRACE / SEAT WALLS                 |
|                                           | Such as insitu coloured concrete walls<br>RETAINING WALLS                                            |
| STEPS                                     | Such as rendered reinforced block walls<br><b>STEPS</b><br>Concrete steps to match paving, including |
|                                           | handrails, tactile indicators, etc.<br><b>FEATURE SEAT</b><br>Such as curved modular timber benches  |
|                                           | SAFETY BALUSTRADE<br>Such as timber batten / steel rail                                              |
| <u>ToW</u> +<br>29.50                     | PROPOSED SPOT LEVELS / TOP<br>OF WALL LEVELS (ToW)<br>Indicative - Refer Architect's &               |
| 29.50 +                                   | Engineer's drawings                                                                                  |
| 28.00 ×                                   | Refer Site Survey EXISTING 500mm CONTOURS                                                            |
|                                           | Refer Site Survey<br>LINE OF EXISTING INFRASTRUCTURE<br>BELOW. Refer Site Survey                     |
|                                           | LINE OF EASEMENT.<br>Refer Site Survey                                                               |
|                                           | <b>ROAD / CAR PARK</b><br>Refer Engineer's / Architect's Drawings                                    |
| REFER TO TREE                             | REES NOTE<br>PLAN AND ARBORIST'S REPORT<br>L EXISTING TREE INFORMATION.                              |
|                                           | HEIGHTS CHRISTIAN SCHOOL<br>CEY ARCHITECTS                                                           |
| PERFORMIN                                 | HEIGHTS CHRSTIAN SCHOOL<br>IG ARTS/SENIOR SCHOOL<br>LEY ROAD, BELGRAVE HEIGHTS                       |
| TITLE:<br>LANDSCAP                        | E CONCEPT PLAN                                                                                       |
| DRAWING NUMB                              | ER:                                                                                                  |
| 1:200 at A1<br>1:400 at A3 0              | 2 4 6 8 10m                                                                                          |
|                                           | RDLA<br>dscape architect                                                                             |
|                                           |                                                                                                      |

#### **NOTES: DEFENDABLE SPACE & PLANTING**

THE PLANTING SHOWN IS LIMITED BY THE FOLLOWING CFA BAL RATING REQUIREMENTS:

- GRASS MUST BE CROPPED AND MAINTAINED DURING THE DECLARED FIRE DANGER PERIOD.

ALL LEAVES AND VEGETATION DEBRIS MUST BE REMOVED AT REGULAR INTERVALS DURING THE DECLARED FIRE DANGER PERIOD.
 WITHIN 10 METERS OF A BUILDING, FLAMMABLE OBJECTS MUST NOT BE LOCATED CLOSE TO THE VULNERABLE PARTS OF THE BUILDING

PLAN

- PLANTS GREATER THAN 10 CENTIMETERS IN HEIGHT MUST NOT BE PLACED WITHIN 3 METERS OF A WINDOW OR GLASS FEATURE. - SHRUBS MUST NOT BE LOCATED UNDER THE CANOPY OF TREES.

- INDIVIDUAL AND CLUMPS OF SHRUBS MUST NOT EXCEED 5 SQM IN AREA AND MUST BE SEPARATED BY AT LEAST 5 METERS.

- TREES MUST NOT OVERHANG OR TOUCH ANY ELEMENTS OF THE BUILDING. - THE CANOPY OF TREES MUST BE SEPARATED BY AT LEAST 5 METERS (WITH THE EXCEPTION OF 5, 6 & 7).

- THERE MUST BE A CLEARANCE OF AT LEAST 2 METERS BETWEEN THE LOWEST TREE BRANCHES AND GROUND LEVEL.