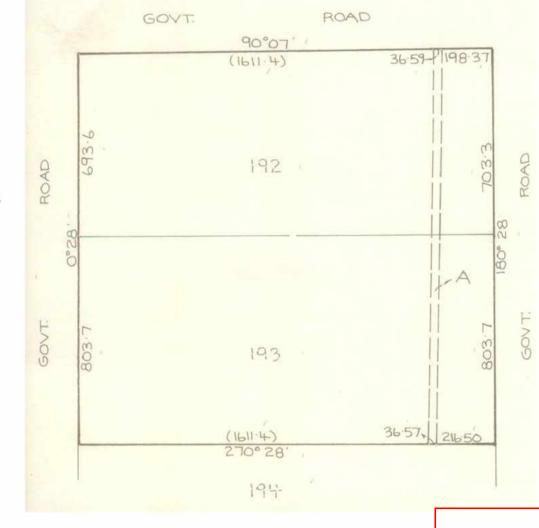

ormation.

The document is invalid if this cover sheet is removed or altered.



**EDITION 1** TP 314716R TITLE PLAN **Notations** Location of Land JUNG JUNG Parish: Township: Section: Crown Allotment 192 193 Crown Portion: Last Plan Reference: Derived From: VOL 9358 FOL 368 ANY REFERENCE TO MAP IN THE TEXT MEANS THE DIAGRAM SHOWN ON Depth Limitation: NIL THIS TITLE PLAN

Description of Land / Easement Information

### ENCUMBRANCES REFERRED TO

As to the land shown marked A - - - -

THE EASEMENT to State Electricity - - Commission of Victoria created by - - -Instrument E461756 - - - - - - - -

THIS PLAN HAS BEEN PREPARED
FOR THE LAND REGISTRY, LAND
VICTORIA, FOR TITLE DIAGRAM
PURPOSES AS PART OF THE LAND
TITLES AUTOMATION PROJECT
COMPILED: 11/02/2000

GB

VERIFIED:

TOTAL AREA = 242.1 ha



LENGTHS ARE IN METRES Metres = 0.3048 x Feet
Metres = 0.201168 x Links

ADVERTISED PLAN



# REGISTER SEARCH STATEMENT (Title Search) Transfer of Land Act 1958

Page 1 of 1

VOLUME 09302 FOLIO 679

Security no: 124082806547M Produced 28/04/2020 09:57 AM

### LAND DESCRIPTION

Crown Allotment 191 Parish of Jung Jung. PARENT TITLE Volume 01703 Folio 531 Created by instrument H322019 29/11/1978

### REGISTERED PROPRIETOR

Estate Fee Simple
Sole Proprietor
MENADUE FAMILY PTY LTD of 18 MENADUE STREET HORSHAM VIC 3400
AM733118M 28/04/2016

### ENCUMBRANCES, CAVEATS AND NOTICES

For details of any other encumbrances see the plan or imaged folio set out under DIAGRAM LOCATION below.

### DIAGRAM LOCATION

SEE TP288450U FOR FURTHER DETAILS AND BOUNDARIES

### ACTIVITY IN THE LAST 125 DAYS

NIL
--