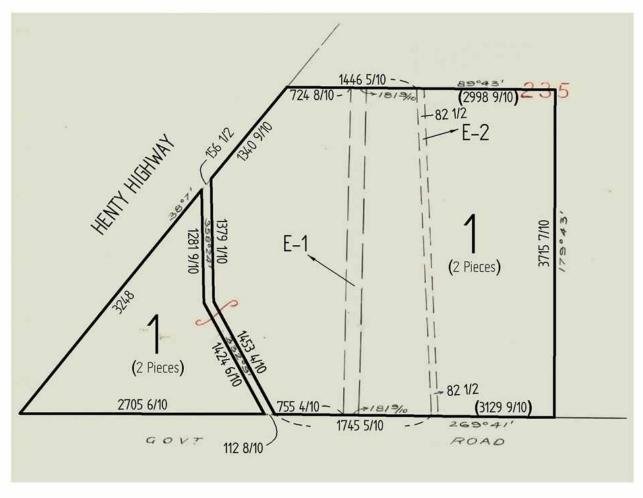

The document is invalid if this cover sheet is removed or altered.

**EDITION 1** TP 398880D TITLE PLAN Notations Location of Land JUNG JUNG Parish: Township: Section 235 (PT) Crown Allotment: Crown Portion: Last Plan Reference: Derived From: VOL 5259 FOL 739 ANY REFERENCE TO MAP IN THE TEXT MEANS THE DIAGRAM SHOWN ON Depth Limitation: NIL THIS TITLE PLAN

#### Description of Land / Easement Information

E-1 = EASEMENT TO SEC CREATED BY C/E E76027 E-2 = EASEMENT TO SEC CREATED BY C/E G563414

THIS PLAN HAS BEEN PREPARED FOR THE LAND REGISTRY, LAND VICTORIA, FOR TITLE DIAGRAM PURPOSES AS PART OF THE LAND TITLES AUTOMATION PROJECT COMPILED: 25/08/2003

VERIFIED:

TOTAL AREA = 163A 2R 8P

| TABLE                                             | OF                        | PARCEL                                        | IDENTIFIE                                       |          |                                                             |         |
|---------------------------------------------------|---------------------------|-----------------------------------------------|-------------------------------------------------|----------|-------------------------------------------------------------|---------|
| WARNING: Where multi<br>not imply separately disp | ple parcels<br>osable par | are referred to or sh<br>cels under Section 8 | own on this Title Plan<br>A of the Sale of Land | Thisecop | led document to be made ave<br>the sole purpose of enabling | ailable |
| PARCEL 1 = CA 235 (PTS)                           |                           |                                               |                                                 | its      | consideration and review as                                 |         |
| 8                                                 |                           |                                               |                                                 | 165      | constact atton and review as                                | 11      |

LENGTHS ARE IN LINKS

Metres = 0.3048 x Feet Metres = 0.201168 x Links

part of a planning process under the Planning and Environment Act 1987. The document must not be used for any purpose which may breach any convright