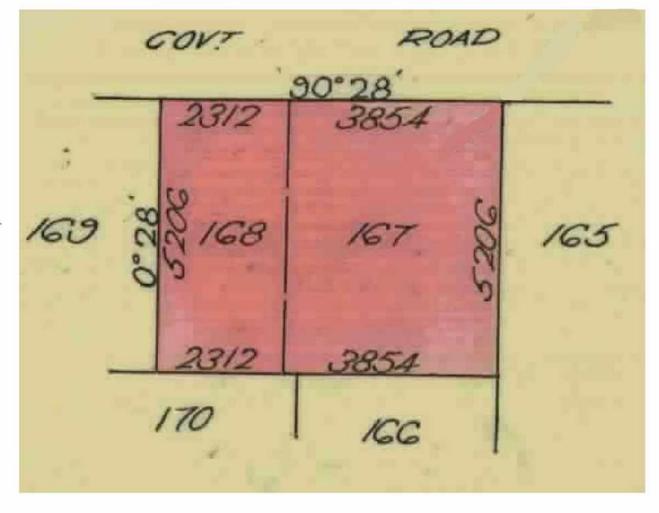

## REGISTER SEARCH STATEMENT (Title Search) Transfer of Land Act 1958

Page 1 of 1

VOLUME 07766 FOLIO 018

Security no: 124082805660C Produced 28/04/2020 09:27 AM

#### LAND DESCRIPTION

Crown Allotment 167 and Crown Allotment 168 Parish of Jung Jung. PARENT TITLE Volume 06500 Folio 903 Created by instrument  $2502156\ 03/07/1952$ 

The document is invalid if this cover sheet is removed or altered.

TITLE PLAN EDITION 1 TP 307209A

Location of Land

Parish: JUNG JUNG

Township: Section:

Crown Allotment: 167, 168

Crown Portion:

Last Plan Reference:

Derived From: VOL 7766 FOL 018

Depth Limitation: NIL

Notations

ANY REFERENCE TO MAP IN THE TEXT MEANS THE DIAGRAM SHOWN ON

THIS TITLE PLAN

Description of Land / Easement Information

THIS PLAN HAS BEEN PREPARED
FOR THE LAND REGISTRY, LAND
VICTORIA, FOR TITLE DIAGRAM
PURPOSES AS PART OF THE LAND
TITLES AUTOMATION PROJECT
COMPILED: 07/02/2000
VERIFIED: AA

TOTAL AREA= 321A OR OP

LENGTHS ARE IN LINKS

Metres = 0.3048 x Feet

Metres = 0.201168 x Links

ADVERTISED PLAN