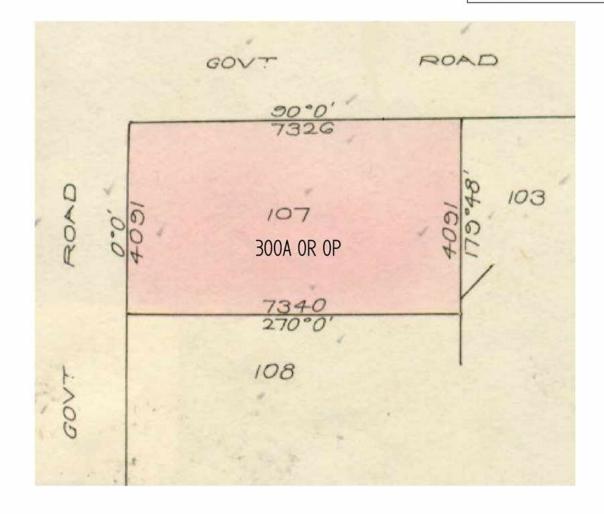

# REGISTER SEARCH STATEMENT (Title Search) Transfer of Land Act 1958

Page 1 of 1

VOLUME 08028 FOLIO 093

Security no: 124082785790Y Produced 27/04/2020 10:59 AM

#### LAND DESCRIPTION

Crown Allotment 107 Parish of Kalkee. PARENT TITLE Volume 06427 Folio 302 Created by instrument 2630248 29/03/1954

### DIAGRAM LOCATION

SEE TP290721B FOR FURTHER DETAILS AND BOUNDARIES