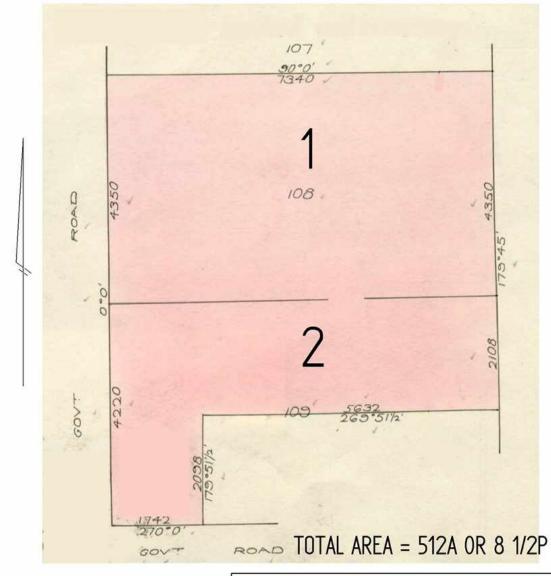

# REGISTER SEARCH STATEMENT (Title Search) Transfer of Land Act 1958

Page 1 of 1

VOLUME 08028 FOLIO 094

Security no: 124082807714T Produced 28/04/2020 10:29 AM

### LAND DESCRIPTION

Lots 1 and 2 on Title Plan 181102Q (formerly known as Crown Allotment 108, part of Crown Allotment 109 Parish of Kalkee).
PARENT TITLE Volume 07511 Folio 123
Created by instrument 2630248 29/03/1954

### DIAGRAM LOCATION

SEE TP181102Q FOR FURTHER DETAILS AND BOUNDARIES