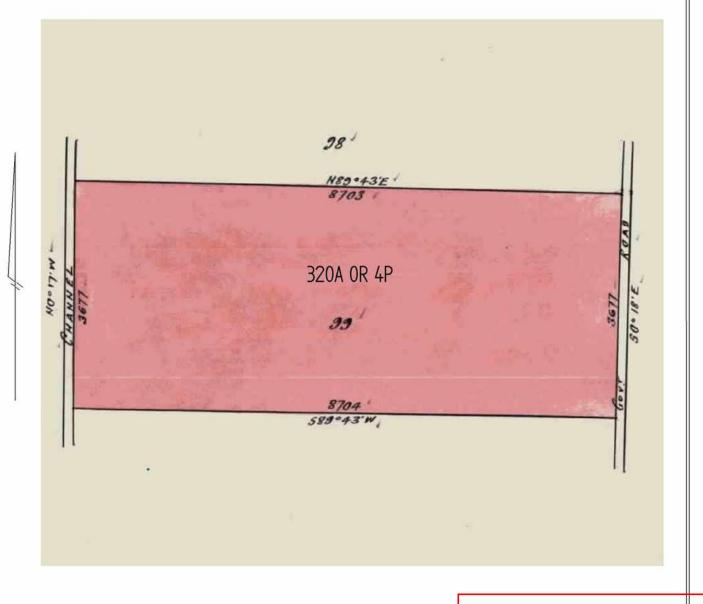

toria, LANDATA®, Victorian Land Registry Services Pty. Ltd. ABN 86 627 986 396 as trustee for the Victorian Land Registry Services Trust ABN 83 206 746 897 accept responsibility for any subsequent release, publication or reproduction of the information.

The document is invalid if this cover sheet is removed or altered.



Depth Limitation:

NIL

TITLE PLAN

Location of Land

Parish: KALKEE
Township:
Section:
Crown Allotment: 99
Crown Portion:

Last Plan Reference:
Derived From: VOL 5367 FOL 304

THIS TITLE PLAN

Description of Land / Easement Information

THIS PLAN HAS BEEN PREPARED
FOR THE LAND REGISTRY, LAND
VICTORIA, FOR TITLE DIAGRAM
PURPOSES AS PART OF THE LAND
TITLES AUTOMATION PROJECT
COMPILED: 18/04/2000
VERIFIED: B.H.

ANY REFERENCE TO MAP IN THE TEXT MEANS THE DIAGRAM SHOWN ON



LENGTHS ARE IN LINKS

Metres = 0.3048 x Feet
Metres = 0.201168 x Links

ADVERTISED



# REGISTER SEARCH STATEMENT (Title Search) Transfer of Land Act 1958

Page 1 of 1

VOLUME 05584 FOLIO 694

Security no : 124082789606C Produced 27/04/2020 12:21 PM

### LAND DESCRIPTION

Lot 1 on Title Plan 248895E (formerly known as part of Crown Allotment 100 Parish of Kalkee). PARENT TITLE Volume 02683 Folio 478 Created by instrument  $1430667 \ 20/09/1929$ 

### REGISTERED PROPRIETOR

Estate Fee Simple
Sole Proprietor
ROBERT LESLIE KELLER of DOOEN NORTH
J026411 13/06/1980

### ENCUMBRANCES, CAVEATS AND NOTICES

MORTGAGE AF513925U 05/12/2007 NATIONAL AUSTRALIA BANK LTD

Any encumbrances created by Section 98 Transfer of Land Act 1958 or Section 24 Subdivision Act 1988 and any other encumbrances shown