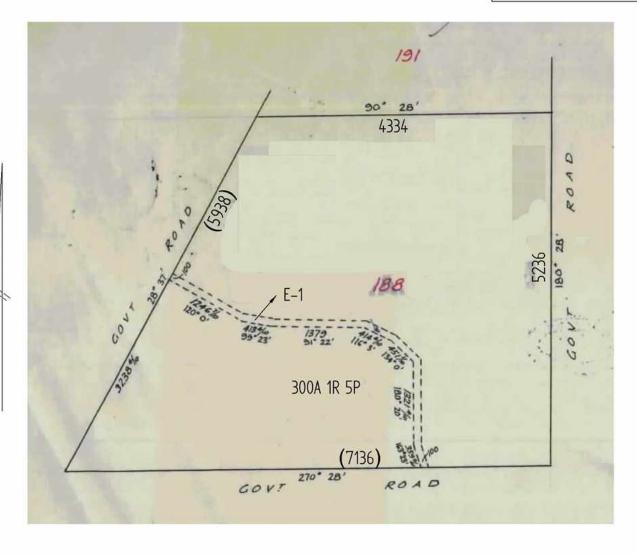

The document is invalid if this cover sheet is removed or altered.

**EDITION 1** TP 398880D TITLE PLAN Notations Location of Land JUNG JUNG Parish: Township: Section 235 (PT) Crown Allotment: Crown Portion: Last Plan Reference: Derived From: VOL 5259 FOL 739 ANY REFERENCE TO MAP IN THE TEXT MEANS THE DIAGRAM SHOWN ON Depth Limitation: NIL THIS TITLE PLAN

#### Description of Land / Easement Information

E-1 = EASEMENT TO SEC CREATED BY C/E E76027 E-2 = EASEMENT TO SEC CREATED BY C/E G563414

THIS PLAN HAS BEEN PREPARED FOR THE LAND REGISTRY, LAND VICTORIA, FOR TITLE DIAGRAM PURPOSES AS PART OF THE LAND TITLES AUTOMATION PROJECT COMPILED: 25/08/2003

VERIFIED:

TOTAL AREA = 163A 2R 8P

| TABLE                                             | OF                        | PARCEL                                        | IDENTIFIE                                       |          |                                                             |         |
|---------------------------------------------------|---------------------------|-----------------------------------------------|-------------------------------------------------|----------|-------------------------------------------------------------|---------|
| WARNING: Where multi<br>not imply separately disp | ple parcels<br>osable par | are referred to or sh<br>cels under Section 8 | own on this Title Plan<br>A of the Sale of Land | Thisecop | led document to be made ave<br>the sole purpose of enabling | ailable |
| PARCEL 1 = CA 235 (PTS)                           |                           |                                               |                                                 | its      | consideration and review as                                 |         |
| 8                                                 |                           |                                               |                                                 | 165      | constact atton and review as                                | 11      |

LENGTHS ARE IN LINKS

Metres = 0.3048 x Feet Metres = 0.201168 x Links

part of a planning process under the Planning and Environment Act 1987. The document must not be used for any purpose which may breach any convright