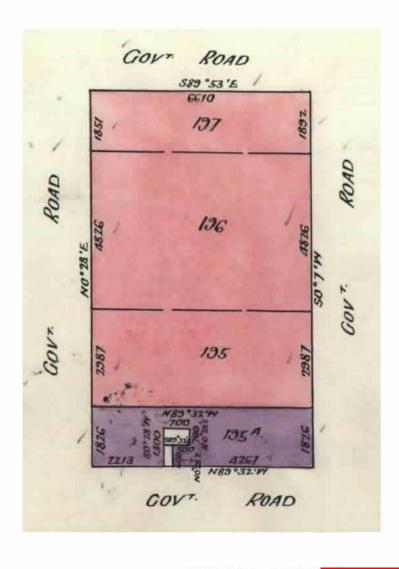

# REGISTER SEARCH STATEMENT (Title Search) Transfer of Land Act 1958

Page 1 of 1

VOLUME 06377 FOLIO 246

Security no: 124082806263V Produced 28/04/2020 09:48 AM

#### LAND DESCRIPTION

Crown Allotment 195, Crown Allotment 195A, Crown Allotment 196 and Crown Allotment 197 Parish of Jung Jung.

PARENT TITLES:

Volume 01857 Folio 283 Volume 03125 Folio 884 Volume 04010 Folio 821

### DIAGRAM LOCATION

SEE TP772313G FOR FURTHER DETAILS AND BOUNDARIES

The document is invalid if this cover sheet is removed or altered.

TITLE PLAN EDITION 1 TP 772313G

Location of Land

Parish: JUNG JUNG

Township: Section:

Crown Allotment: 195, 195A, 196, 197

Crown Portion:

Last Plan Reference:

Derived From: VOL 6377 FOL 246
Depth Limitation: 50 FEET (CA 195A)

**Notations** 

ANY REFERENCE TO MAP IN THE TEXT MEANS THE DIAGRAM SHOWN ON

THIS TITLE PLAN

TOTAL AREA = 758A 3R 8P

ADVERTISED AN

This copied document to be made available for the sole purpose of enabling its consideration and review as part of a planning process under the Planning and Environment Actel 987.