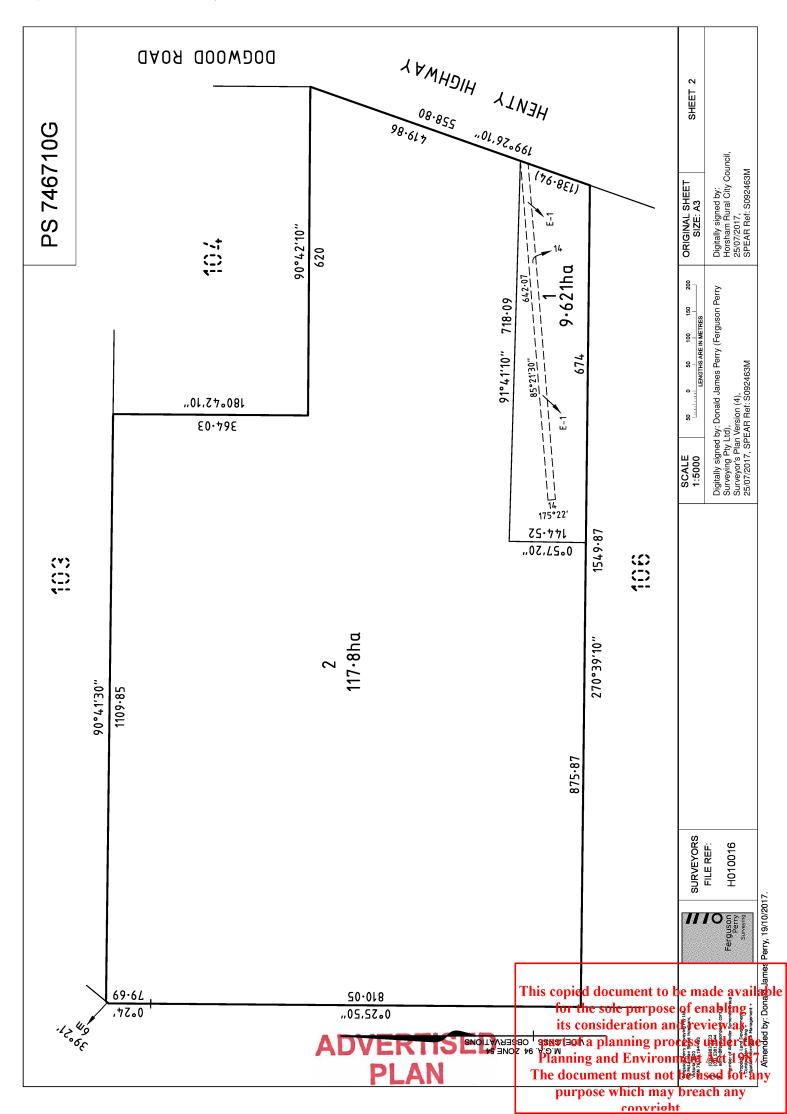

#### PLAN OF SUBDIVISION PS 746710G EDITION 1 Council Name: Horsham Rural City Council LOCATION OF LAND Council Reference Number: F24/07/000128 PARISH: **KALKEE** Planning Permit Reference: 2016-125-1 SPEAR Reference Number: S092463M TOWNSHIP: Certification SECTION: This plan is certified under section 11 (7) of the Subdivision Act 1988 105 CROWN ALLOTMENT: Date of original certification under section 6: 29/06/2017 **CROWN PORTION:** Statement of Compliance TITLE REFERENCE: VOL. 03036 FOL. 033 (PART) This is a statement of compliance issued under section 21 of the Subdivision Act 1988 LAST PLAN REFERENCE: TP 767920N (C/A 105) A requirement for public open space under section 18 of the Subdivision Act 1988 has not been made POSTAL ADDRESS: 1507 HENTY HIGHWAY, KALKEE 3401 (at time of subdivision) Digitally signed by: Adam Dean Moar for Horsham Rural City Council on 25/07/2017 MGA CO-ORDINATES: E: 613240 **ZONE: 54** (of approx centre of land N: 5949210 **GDA 94** in plan) **VESTING OF ROADS AND/OR RESERVES NOTATIONS IDENTIFIER** COUNCIL/BODY/PERSON Nil. NOTATIONS DEPTH LIMITATION: DOES NOT APPLY SURVEY: This plan is based on survey. This is not a staged subdivision. Planning Permit No. 2016-125-1 This survey has been connected to permanent marks No(s). KALKEE PM'S 2, 21 & 22 JUNG JUNG PM 17 In Proclaimed Survey Area No. **EASEMENT INFORMATION** LEGEND: A - Appurtenant Easement E - Encumbering Easement R - Encumbering Easement (Road) Easement Width Origin Purpose Land Benefited/In Favour Of Reference (Metres) **POWERLINE** THIS PLAN (SECTION 88 POWERCOR AUSTRALIA LTD E-1 OF THE ELECTRICITY INDUSTRY ACT 2000) This copied document to be made available ORIGINAL SHEET, Purpose of enabling Ferguson Perry Surveying Pty Ltd 62 McLachlan Street Horsham, Victoria 3400 ABN 76126 194 483 DRAWN BY: T.H. 15-07-16 **SURVEYORS** sizes consideration and review as FILE REF: (03) 5382 2023 (03) 5381 1544 PLANA RECEISATE PROPERTY PROCESS under the Digitally signed by: Donald Surveying Pty Ltd), Surveyor's Plan Version (4) O TINPEanaineand DATE of the Act 1987 Ferguson Perry ber of Alexander Symonds Group H010016

25/07/2017, SPEAR Re

Asherdrengent must got be used for any purpose which may breach any

convright

Amended by: Donald James Perry, 19/10/2017.

+ Property + Land Development + + Construction + Mining + + Spatial Information Management -