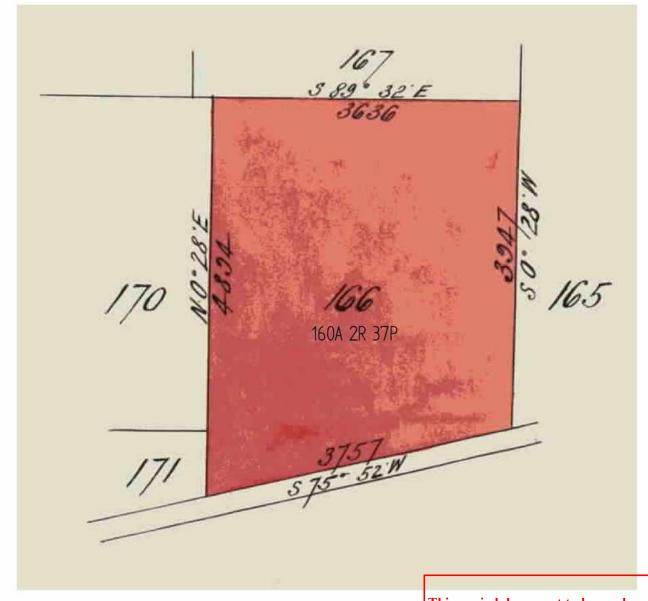

# REGISTER SEARCH STATEMENT (Title Search) Transfer of Land Act 1958

Page 1 of 1

VOLUME 03375 FOLIO 850

Security no: 124082805662Y Produced 28/04/2020 09:27 AM

#### LAND DESCRIPTION

Crown Allotment 166 Parish of Jung Jung. PARENT TITLE Volume 01801 Folio 012 Created by instrument 0607219 28/10/1909

### DIAGRAM LOCATION

SEE TP401447H FOR FURTHER DETAILS AND BOUNDARIES

The document is invalid if this cover sheet is removed or altered.

Last Plan Reference: Derived From:

Depth Limitation:

VOL 3375 FOL 850

NIL

TITLE PLAN

Location of Land

Parish: JUNG JUNG
Township:
Section:
Crown Allotment: 166
Crown Portion: