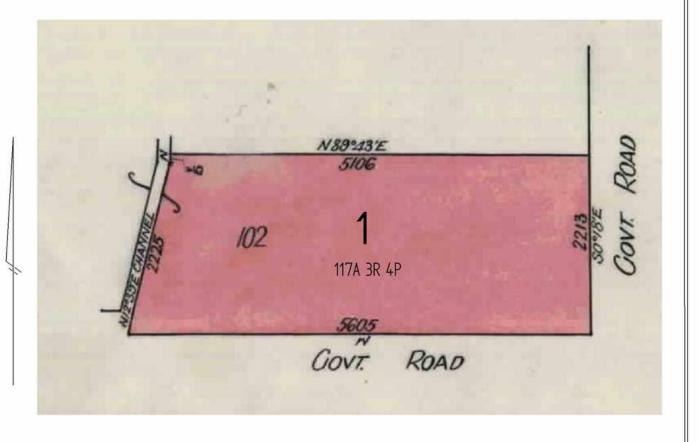

Services Pty. Ltd. ABN 86 627 986 396 as trustee for the Victorian Land Registry Services Trust ABN 83 206 746 897 accept responsibility for any subsequent release, publication or reproduction of the information.

The document is invalid if this cover sheet is removed or altered.



TITLE PLAN EDITION 1 TP 675930W

Location of Land

Parish: KALKEE

Township: Section:

Crown Allotment: 102(PT)

Crown Portion:

Last Plan Reference:

Derived From: VOL 5648 FOL 433

Depth Limitation: NIL

Notations

ANY REFERENCE TO MAP IN THE TEXT MEANS THE DIAGRAM SHOWN ON

THIS TITLE PLAN

Description of Land / Easement Information

THIS PLAN HAS BEEN PREPARED
FOR THE LAND REGISTRY, LAND
VICTORIA, FOR TITLE DIAGRAM
PURPOSES AS PART OF THE LAND
TITLES AUTOMATION PROJECT
COMPILED: 03/11/2000
VERIFIED: G.B.



TABLE OF PARCEL IDENTIFIERS

WARNING: Where multiple parcels are referred to or shown on this Title Plan this copied document to be made available not imply separately disposable parcels under Section 8A of the Sale of Land Apt 1962 for the sole purpose of enabling

PARCEL 1 = CA 102 (PT)

ADVERTISE

LENGTHS ARE IN LINKS

Metres = 0.3048 x Feet

Metres = 0.201168 x Links

part of a planning process under the Planning and Environment Act 1987.

The document must not be used for any purpose which may breach any

ts consideration and review as



# REGISTER SEARCH STATEMENT (Title Search) Transfer of Land Act 1958

Page 1 of 1

VOLUME 05648 FOLIO 432

Security no : 124082794953P Produced 27/04/2020 02:42 PM

### LAND DESCRIPTION

Lot 1 on Title Plan 742692P (formerly known as part of Crown