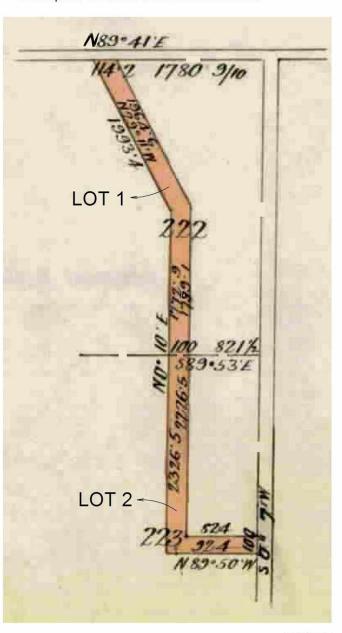

#### LAND DESCRIPTION

Lot 1 on Title Plan 515586G (formerly known as part of Crown Allotment 110 Parish of Kalkee). PARENT TITLE Volume 01852 Folio 265 Created by instrument E941626 13/08/1973

#### DIAGRAM LOCATION

SEE TP515586G FOR FURTHER DETAILS AND BOUNDARIES

The document is invalid if this cover sheet is removed or altered.

**EDITION 1** TP 515586G TITLE PLAN Notations Location of Land KALKEE Parish: Township: Section Crown Allotment: 110(PT) Crown Portion: Last Plan Reference: Derived From: VOL 2663 FOL 565 ANY REFERENCE TO MAP IN THE TEXT MEANS THE DIAGRAM SHOWN ON Depth Limitation: NIL THIS TITLE PLAN

Description of Land / Easement Information

THIS PLAN HAS BEEN PREPARED
FOR THE LAND REGISTRY, LAND
VICTORIA, FOR TITLE DIAGRAM
PURPOSES AS PART OF THE LAND
TITLES AUTOMATION PROJECT
COMPILED: 02/06/2000