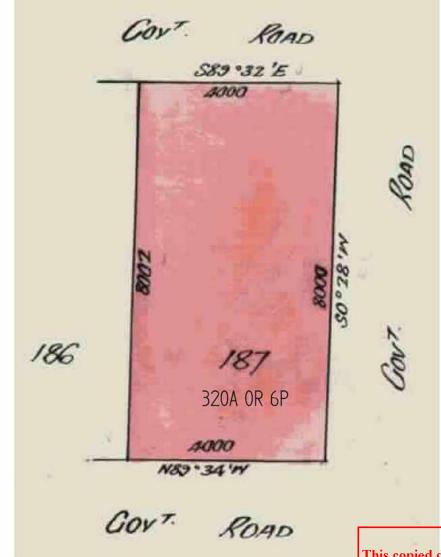

The document is invalid if this cover sheet is removed or altered.

TITLE PLAN EDITION 1 TP 307209A

Location of Land

Parish: JUNG JUNG

Township: Section:

Crown Allotment: 167, 168

Crown Portion:

Last Plan Reference:

Derived From: VOL 7766 FOL 018

Depth Limitation: NIL

Notations

ANY REFERENCE TO MAP IN THE TEXT MEANS THE DIAGRAM SHOWN ON

THIS TITLE PLAN

Description of Land / Easement Information

THIS PLAN HAS BEEN PREPARED
FOR THE LAND REGISTRY, LAND
VICTORIA, FOR TITLE DIAGRAM
PURPOSES AS PART OF THE LAND
TITLES AUTOMATION PROJECT
COMPILED: 07/02/2000
VERIFIED: AA

TOTAL AREA= 321A OR OP

LENGTHS ARE IN LINKS

Metres = 0.3048 x Feet

Metres = 0.201168 x Links

ADVERTISED PLAN