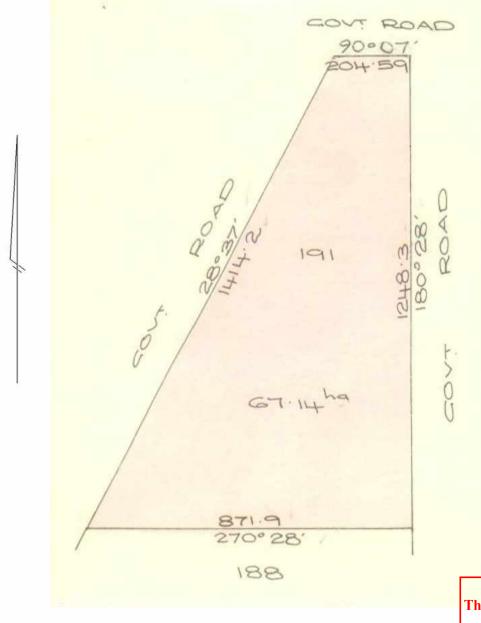

#### LAND DESCRIPTION

Lots 1 and 2 on Title Plan 240472D (formerly known as part of Crown Allotment 111, part of Crown Allotment 112 Parish of Kalkee). PARENT TITLES: Volume 02306 Folio 122 Volume 03804 Folio 797 Created by instrument  $2517763 \ 15/09/1952$ 

#### DIAGRAM LOCATION

SEE TP240472D FOR FURTHER DETAILS AND BOUNDARIES

The document is invalid if this cover sheet is removed or altered.

**EDITION 1** TP 240472D TITLE PLAN Notations Location of Land KALKEE Parish: Township: Section 111(PT), 112(PT) Crown Allotment: Crown Portion: Last Plan Reference: Derived From: VOL 7806 FOL 055 ANY REFERENCE TO MAP IN THE TEXT MEANS THE DIAGRAM SHOWN ON Depth Limitation: NIL

THIS TITLE PLAN

Description of Land / Easement Information

THIS PLAN HAS BEEN PREPARED FOR THE LAND REGISTRY, LAND VICTORIA, FOR TITLE DIAGRAM PURPOSES AS PART OF THE LAND TITLES AUTOMATION PROJECT COMPILED: 10/12/1999

VERIFIED: ВС

WARNING: Where multiple parcels are referred to or shown on this Title Flan this does document to be made available not imply separately disposable parcels under Section 8A of the Sale of Land Scripped document to be made available for the sole purpose of enabling PARCEL 1 = CA 111 (PT) its consideration and review as PARCEL 2 = CA 112 (PT)

Metres = 0.3048 x Feet Metres = 0.201168 x Links

LENGTHS ARE IN

LINKS

part of a planning process under the Planning and Environment Act 1987. The document must not be used for any purpose which may breach any convright