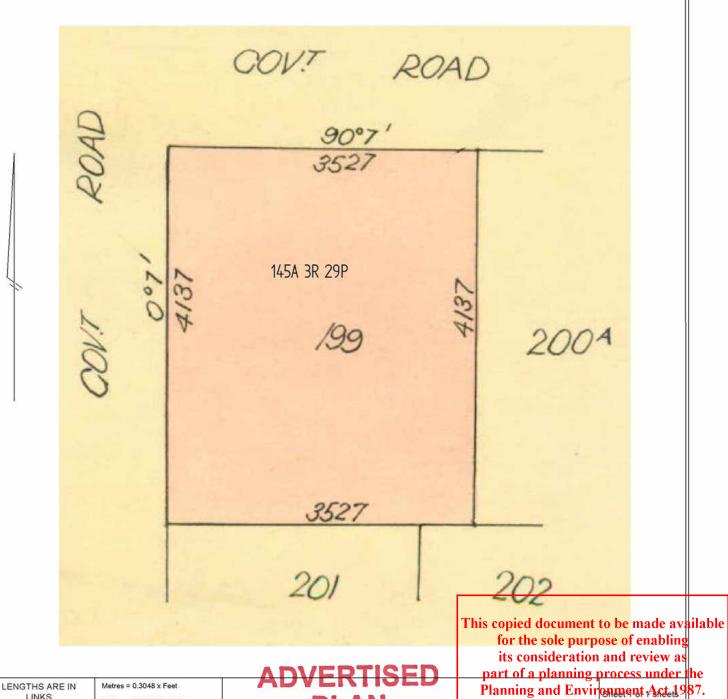

## REGISTER SEARCH STATEMENT (Title Search) Transfer of Land Act 1958

Page 1 of 1

VOLUME 01614 FOLIO 711

Security no: 124082798396W Produced 27/04/2020 04:03 PM

CROWN GRANT

#### LAND DESCRIPTION

Crown Allotment 201 Parish of Jung Jung.

#### Location of Land

Parish: JUNG JUNG

Township: Section:

Crown Allotment: 201

Crown Portion:

Last Plan Reference:

Derived From: VOL 1614 FOL 711

Depth Limitation: NIL

Notations

SUBJECT TO THE RESERVATIONS EXCEPTIONS CONDITIONS AND POWERS CONTAINED IN CROWN GRANT VOL. 1614 FOL. 711 AND NOTED ON SHEET 2 OF THIS PLAN

ANY REFERENCE TO MAP IN THE TEXT MEANS THE DIAGRAM SHOWN ON THIS TITLE PLAN