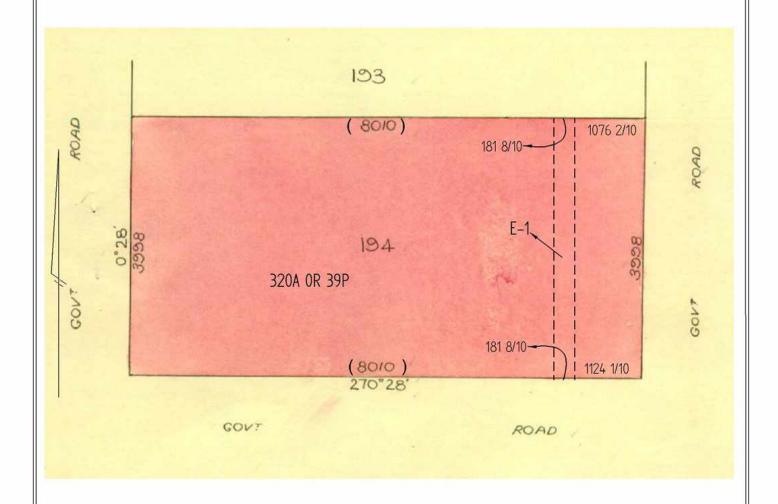

# REGISTER SEARCH STATEMENT (Title Search) Transfer of Land Act 1958

Page 1 of 1

VOLUME 08671 FOLIO 416

Security no : 124082798038L Produced 27/04/2020 03:52 PM

#### LAND DESCRIPTION

Crown Allotment 194 Parish of Jung Jung.
PARENT TITLES:
Volume 06685 Folio 856 Volume 08578 Folio 535
Created by instrument C736953 30/03/1967

### DIAGRAM LOCATION

SEE TP389149D FOR FURTHER DETAILS AND BOUNDARIES

The document is invalid if this cover sheet is removed or altered.

**EDITION 1** TP 389149D TITLE PLAN **Notations** Location of Land JUNG JUNG Parish: Township: Section: Crown Allotment: 194 Crown Portion: Last Plan Reference: Derived From: VOL 8671 FOL 416 ANY REFERENCE TO MAP IN THE TEXT MEANS THE DIAGRAM SHOWN ON Depth Limitation: NIL THIS TITLE PLAN

Description of Land / Easement Information

E-1 = EASEMENT TO SEC CREATED BY C/E E207818

THIS PLAN HAS BEEN PREPARED
FOR THE LAND REGISTRY, LAND
VICTORIA, FOR TITLE DIAGRAM
PURPOSES AS PART OF THE LAND
TITLES AUTOMATION PROJECT
COMPILED: 06/04/2000