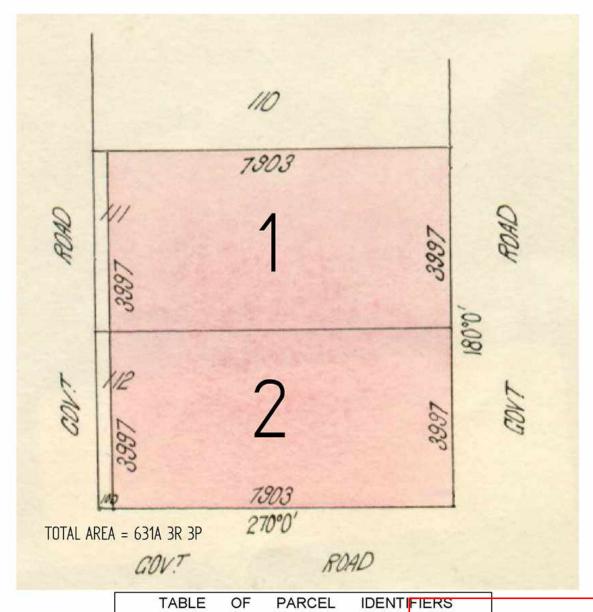

#### LAND DESCRIPTION

Lots 1 and 2 on Title Plan 240472D (formerly known as part of Crown Allotment 111, part of Crown Allotment 112 Parish of Kalkee). PARENT TITLES: Volume 02306 Folio 122 Volume 03804 Folio 797 Created by instrument  $2517763 \ 15/09/1952$ 

The document is invalid if this cover sheet is removed or altered.

**EDITION 1** TP 240472D TITLE PLAN Notations Location of Land KALKEE Parish: Township: Section 111(PT), 112(PT) Crown Allotment: Crown Portion: Last Plan Reference: Derived From: VOL 7806 FOL 055 ANY REFERENCE TO MAP IN THE TEXT MEANS THE DIAGRAM SHOWN ON Depth Limitation: NIL

THIS TITLE PLAN

Description of Land / Easement Information

THIS PLAN HAS BEEN PREPARED FOR THE LAND REGISTRY, LAND VICTORIA, FOR TITLE DIAGRAM PURPOSES AS PART OF THE LAND TITLES AUTOMATION PROJECT COMPILED: 10/12/1999

VERIFIED: ВС

WARNING: Where multiple parcels are referred to or shown on this Title Flan this does document to be made available not imply separately disposable parcels under Section 8A of the Sale of Land Scripped document to be made available for the sole purpose of enabling PARCEL 1 = CA 111 (PT) its consideration and review as PARCEL 2 = CA 112 (PT)

Metres = 0.3048 x Feet Metres = 0.201168 x Links

LENGTHS ARE IN

LINKS

part of a planning process under the Planning and Environment Act 1987. The document must not be used for any purpose which may breach any convright