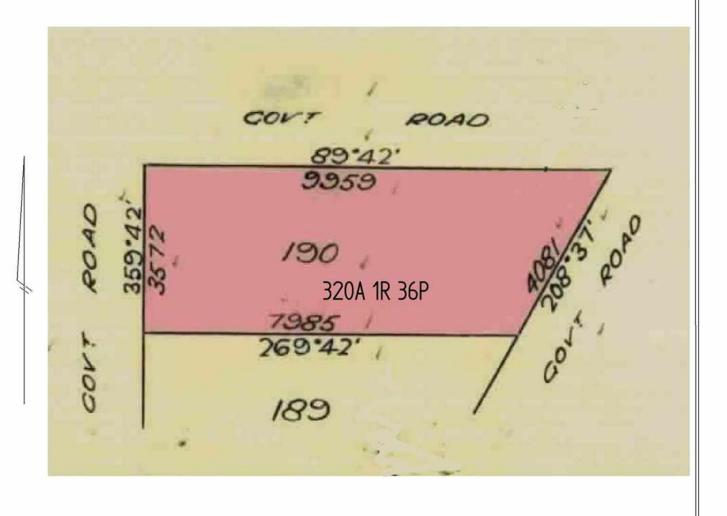

# REGISTER SEARCH STATEMENT (Title Search) Transfer of Land Act 1958

Page 1 of 1

VOLUME 07794 FOLIO 041

Security no: 124082790037H Produced 27/04/2020 12:32 PM

### LAND DESCRIPTION

Crown Allotment 190 Parish of Jung Jung. PARENT TITLE Volume 02101 Folio 024 Created by instrument 2526317 13/11/1952

### DIAGRAM LOCATION

SEE TP296329T FOR FURTHER DETAILS AND BOUNDARIES