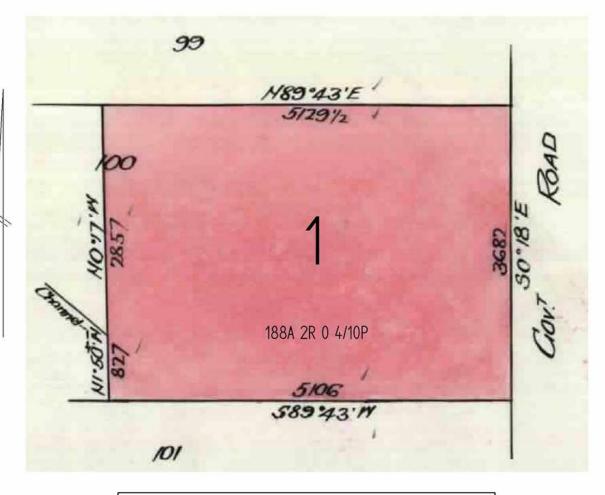

of the State of Victoria, LANDATA®, Victorian Land Registry Services Pty. Ltd. ABN 86 627 986 396 as trustee for the Victorian Land Registry Services Trust ABN 83 206 746 897 accept responsibility for any subsequent release, publication or reproduction of the information.

The document is invalid if this cover sheet is removed or altered.



Depth Limitation:

NIL

TITLE PLAN

EDITION 1 TP 248895E

Notations

Notations

Notations

Notations

Last Plan Reference:

Derived From: VOL 5584 FOL 694

THIS TITLE PLAN

Description of Land / Easement Information

THIS PLAN HAS BEEN PREPARED FOR THE LAND REGISTRY, LAND VICTORIA, FOR TITLE DIAGRAM PURPOSES AS PART OF THE LAND TITLES AUTOMATION PROJECT COMPILED: 16/12/1999

VERIFIED: C.L.

ANY REFERENCE TO MAP IN THE TEXT MEANS THE DIAGRAM SHOWN ON



TABLE OF PARCEL IDENTIFIERS

WARNING: Where multiple parcels are referred to or shown on this Title Plan this does not imply separately disposable parcels under Section 8A of the Sale of Land Apt 1962

PARCEL 1 = CA 100 (PT)

Metres = 0.3048 x Feet

Metres = 0.201168 x Links

LENGTHS ARE IN

LINKS

ADVERTISED PLAN



# REGISTER SEARCH STATEMENT (Title Search) Transfer of Land Act 1958

Page 1 of 1

VOLUME 12099 FOLIO 361

Security no: 124082806411K Produced 28/04/2020 09:52 AM

### LAND DESCRIPTION

Crown Allotment 193 Parish of Jung Jung. PARENT TITLE Volume 09358 Folio 368 Created by instrument AS355174F 16/07/2019

### REGISTERED PROPRIETOR

Estate Fee Simple
Sole Proprietor
JOHNS FARMERS PTY LTD of 48 MCLACHLAN STREET HORSHAM VIC 3400
W021630G 30/04/1999

### ENCUMBRANCES, CAVEATS AN