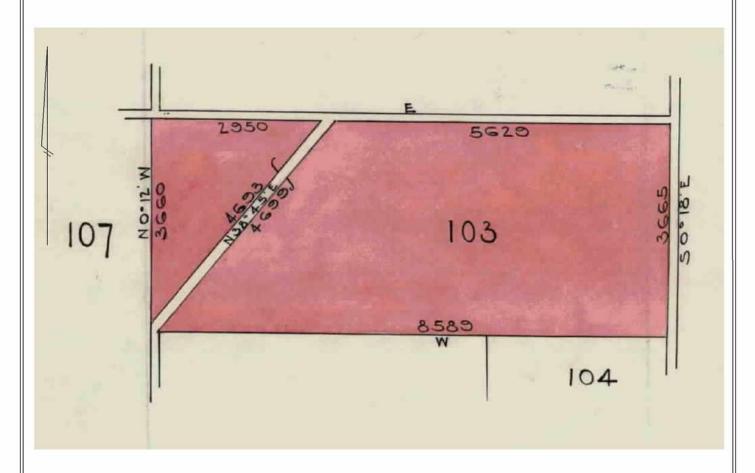

# REGISTER SEARCH STATEMENT (Title Search) Transfer of Land Act 1958

Page 1 of 1

VOLUME 04135 FOLIO 910

Security no: 124082856233F Produced 30/04/2020 11:37 AM

#### LAND DESCRIPTION

Crown Allotment 103 Parish of Kalkee. PARENT TITLE Volume 01710 Folio 809 Created by instrument 0855112 01/06/1918

### DIAGRAM LOCATION

SEE TP280402A FOR FURTHER DETAILS AND BOUNDARIES

# TOTAL AREA = 314A 2R 4P

LENGTHS ARE IN LINKS

Metres = 0.3048 x Feet
Metres = 0.201168 x Links

ADVERTISED PLAN