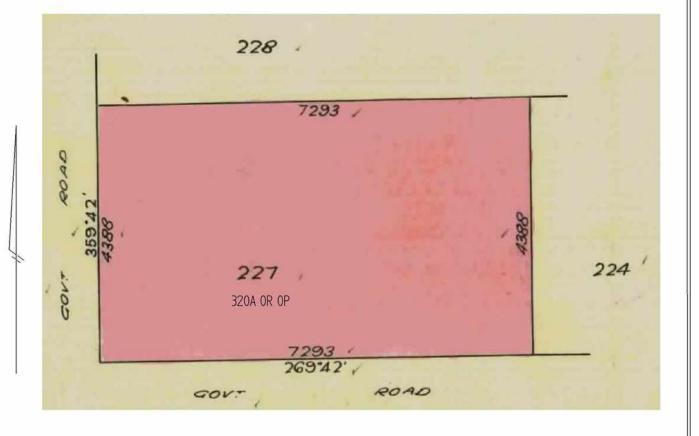

#### LAND DESCRIPTION

Crown Allotment 227 Parish of Jung Jung. PARENT TITLE Volume 01634 Folio 715 Created by instrument 2526317 13/11/1952

The document is invalid if this cover sheet is removed or altered.

Depth Limitation:

NIL

TITLE PLAN

Location of Land

Parish: JUNG JUNG

Township:
Section:
Crown Allotment: 227
Crown Portion:

Last Plan Reference:
Derived From: VOL 7794 FOL 042

THIS TITLE PLAN

Description of Land / Easement Information

THIS PLAN HAS BEEN PREPARED
FOR THE LAND REGISTRY, LAND
VICTORIA, FOR TITLE DIAGRAM
PURPOSES AS PART OF THE LAND
TITLES AUTOMATION PROJECT
COMPILED: 10/01/2000
VERIFIED: PC

ANY REFERENCE TO MAP IN THE TEXT MEANS THE DIAGRAM SHOWN ON

LENGTHS ARE IN LINKS

Metres = 0.3048 x Feet
Metres = 0.201168 x Links

ADVERTISED PLAN