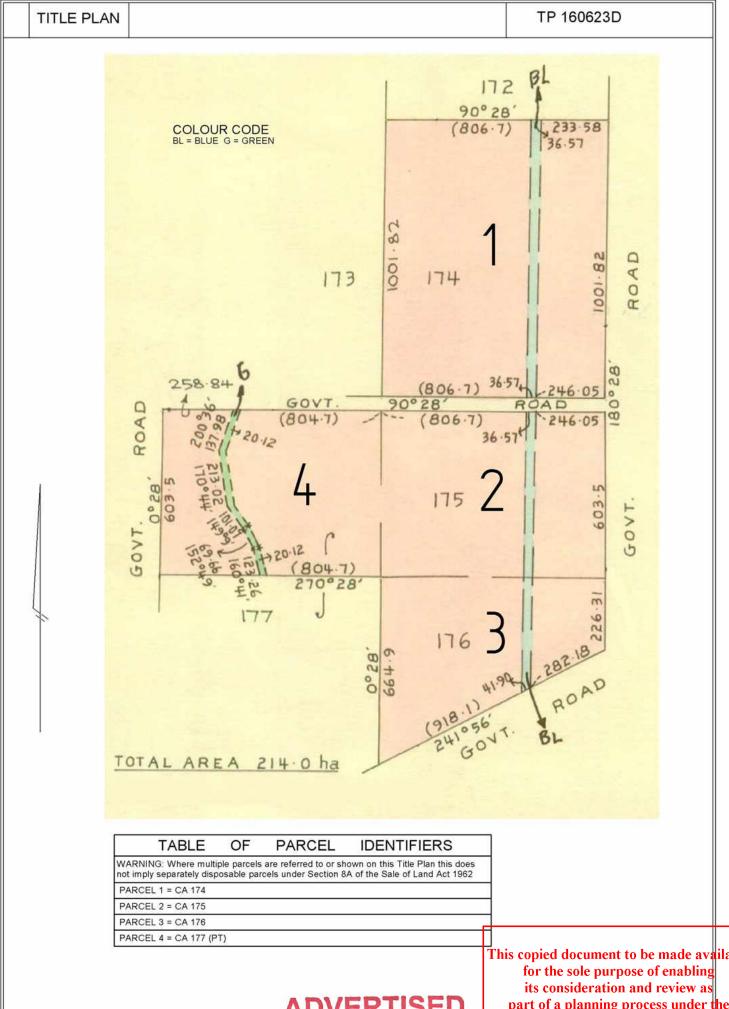

e information.

The document is invalid if this cover sheet is removed or altered.



TITLE PLAN EDITION 1 TP 160623D

Location of Land

Parish: JUNG JUNG

Township: Section:

Crown Allotment: 174, 175, 176, 177 (PT)

Crown Portion:

Last Plan Reference:

Derived From: VOL 9197 FOL 682

Depth Limitation: NIL

ANY REFERENCE TO MAP IN THE TEXT MEANS THE DIAGRAM SHOWN ON

VERIFIED:

**Notations** 

THIS TITLE PLAN

Description of Land / Easement Information

Supply Commission created by- - - -

Instrument B152588 - -

THIS PLAN HAS BEEN PREPARED FOR THE LAND REGISTRY, LAND VICTORIA, FOR TITLE DIAGRAM PURPOSES AS PART OF THE LAND TITLES AUTOMATION PROJECT COMPILED: 22/09/1999

MP

SEE SHEET 2 FOR DIAGRAM

LENGTHS ARE IN METRES Metres = 0.3048 x Feet
Metres = 0.201168 x Links

ADVERTISED PLAN



LENGTHS ARE IN METRES Metres = 0.3048 x Feet Metres = 0.201168 x Links ADVERTISED PLAN



# REGISTER SEARCH STATEMENT (Title Search) Transfer of Land Act 1958

Page 1 of 1

VOLUME 05648 FOLIO 433

Security no: 124082794954N Produced 27/04/2020 02:42 PM

### LAND DESCRIPTION

Lot 1 on Title Plan 675930W (formerly known as part of Crown Allotment 102 Parish of Kalkee). PARENT TITLE Volume 02079 Folio 669 Created by instrument 3120311R 02/04/1930

### REGISTERED PROPRIETOR

Estate Fee Simple
Sole Proprietor
WENDY MARGARET JOHNS of RMB 4235 HORSHAM VIC 3401
AC953876A 01/07/2004

### ENCUMBRANCES, CAVEATS AND NOTICES

Any encumbrances created by Section 98 Transfer of Land Act 1958 or Section 24 Subdivision Act 1988 and any other encumbrances shown or entered on the plan set out under DIAGRAM