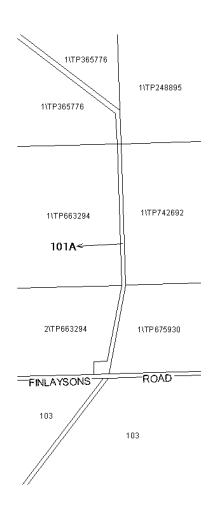

#### LAND DESCRIPTION

Lot 1 on Title Plan 663294R.
PARENT TITLE Volume 05114 Folio 726
Created by instrument AE480355X 13/07/2006

#### DIAGRAM LOCATION

SEE TP663294R FOR FURTHER DETAILS AND BOUNDARIES

#### LAND DESCRIPTION

Lot 2 on Title Plan 663294R.
PARENT TITLE Volume 05114 Folio 726
Created by instrument AE480354A 13/07/2006

The document is invalid if this cover sheet is removed or altered.

Depth Limitation:

NIL

**EDITION 1** TP 663294R TITLE PLAN Notations Location of Land KALKEE Parish: Township: Section Crown Allotment: 101 (PT), 102 (PT) Crown Portion: Last Plan Reference: Derived From: VOL 5114 FOL 726 ANY REFERENCE TO MAP IN THE TEXT MEANS THE DIAGRAM SHOWN ON