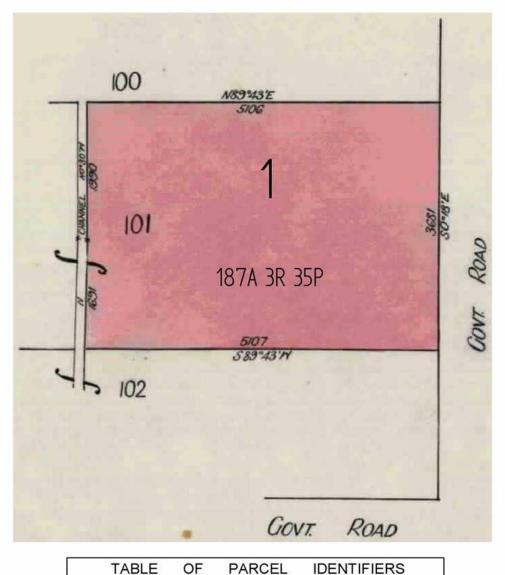

The document is invalid if this cover sheet is removed or altered.

Depth Limitation:

NIL

**EDITION 1** TP 663294R TITLE PLAN Notations Location of Land KALKEE Parish: Township: Section Crown Allotment: 101 (PT), 102 (PT) Crown Portion: Last Plan Reference: Derived From: VOL 5114 FOL 726 ANY REFERENCE TO MAP IN THE TEXT MEANS THE DIAGRAM SHOWN ON

THIS TITLE PLAN

Description of Land / Easement Information

THIS PLAN HAS BEEN PREPARED FOR THE LAND REGISTRY, LAND VICTORIA, FOR TITLE DIAGRAM PURPOSES AS PART OF THE LAND TITLES AUTOMATION PROJECT COMPILED: 24/10/2000

VERIFIED: 100 489 · 43'E POAD Cor.

TOTAL AREA = 196A 1R 20P

PARCEL **IDENTIFIERS** TABLE OF WARNING: Where multiple parcels and him reoppies how curring it to the Sale of Land Act 1962 and imply separately disposable parcels under Section 8A of the Sale of Land Act 1962 for the sole purpose of enabling the sol ailable PARCEL 1 = CA 101 (PT)

its consideration and rev

part of a planning proce Planning and Environment Act 1987.

The document must hot be used for any purpose which may breach any convright

LINKS

Metres = 0.3048 x Feet Metres = 0.201168 x Links