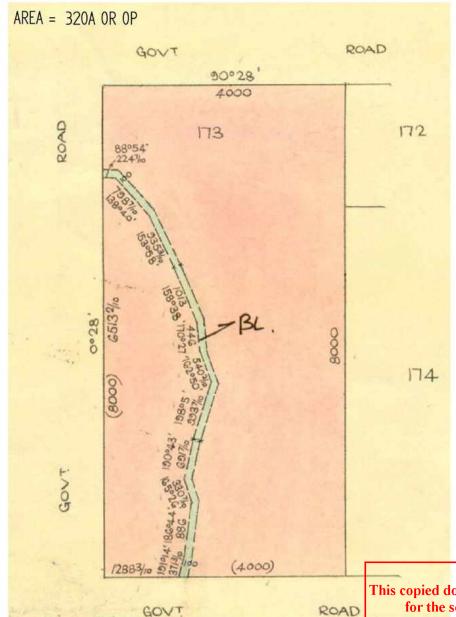

The document is invalid if this cover sheet is removed or altered.

TITLE PLAN EDITION 1 TP 307209A

Location of Land

Parish: JUNG JUNG

Township: Section:

Crown Allotment: 167, 168

Crown Portion:

Last Plan Reference:

Derived From: VOL 7766 FOL 018

Depth Limitation: NIL

Notations

ANY REFERENCE TO MAP IN THE TEXT MEANS THE DIAGRAM SHOWN ON

THIS TITLE PLAN

Description of Land / Easement Information

THIS PLAN HAS BEEN PREPARED
FOR THE LAND REGISTRY, LAND
VICTORIA, FOR TITLE DIAGRAM
PURPOSES AS PART OF THE LAND
TITLES AUTOMATION PROJECT
COMPILED: 07/02/2000
VERIFIED: AA

TOTAL AREA= 321A OR OP

LENGTHS ARE IN LINKS

Metres = 0.3048 x Feet

Metres = 0.201168 x Links

ADVERTISED PLAN