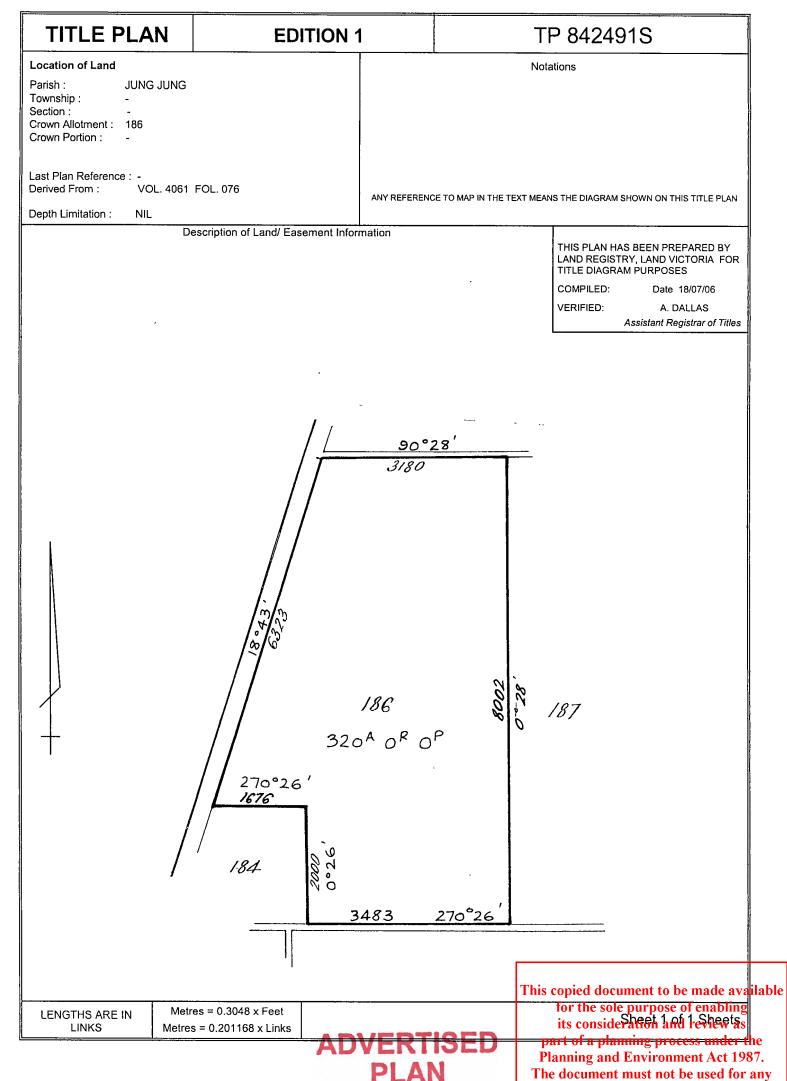

The document is invalid if this cover sheet is removed or altered.

**EDITION 1** TP 240472D TITLE PLAN Notations Location of Land KALKEE Parish: Township: Section 111(PT), 112(PT) Crown Allotment: Crown Portion: Last Plan Reference: Derived From: VOL 7806 FOL 055 ANY REFERENCE TO MAP IN THE TEXT MEANS THE DIAGRAM SHOWN ON Depth Limitation: NIL

THIS TITLE PLAN

Description of Land / Easement Information

THIS PLAN HAS BEEN PREPARED FOR THE LAND REGISTRY, LAND VICTORIA, FOR TITLE DIAGRAM PURPOSES AS PART OF THE LAND TITLES AUTOMATION PROJECT COMPILED: 10/12/1999

VERIFIED: ВС

WARNING: Where multiple parcels are referred to or shown on this Title Flan this does document to be made available not imply separately disposable parcels under Section 8A of the Sale of Land Scripped document to be made available for the sole purpose of enabling PARCEL 1 = CA 111 (PT) its consideration and review as PARCEL 2 = CA 112 (PT)

Metres = 0.3048 x Feet Metres = 0.201168 x Links

LENGTHS ARE IN

LINKS

part of a planning process under the Planning and Environment Act 1987. The document must not be used for any purpose which may breach any convright