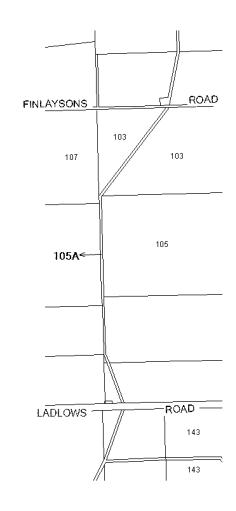

#### LAND DESCRIPTION

Lot 2 on Plan of Subdivision 746710G. PARENT TITLE Volume 03036 Folio 033 Created by instrument PS746710G 19/10/2017

#### DIAGRAM LOCATION

SEE PS746710G FOR FURTHER DETAILS AND BOUNDARIES

#### PLAN OF SUBDIVISION PS 746710G EDITION 1 Council Name: Horsham Rural City Council LOCATION OF LAND Council Reference Number: F24/07/000128 PARISH: **KALKEE** Planning Permit Reference: 2016-125-1 SPEAR Reference Number: S092463M TOWNSHIP: Certification SECTION: This plan is certified under section 11 (7) of the Subdivision Act 1988 105 CROWN ALLOTMENT: Date of original certification under section 6: 29/06/2017 **CROWN PORTION:** Statement of Compliance TITLE REFERENCE: VOL. 03036 FOL. 033 (PART) This is a statement of compliance issued under section 21 of the Subdivision Act 1988 LAST PLAN REFERENCE: TP 767920N (C/A 105) A requirement for public open space under section 18 of the Subdivision Act 1988 has not been made POSTAL ADDRESS: 1507 HENTY HIGHWAY, KALKEE 3401 (at time of subdivision) Digitally signed by: Adam Dean Moar for Horsham Rural City Council on 25/07/2017 MGA CO-ORDINATES: E: 613240 **ZONE: 54** (of approx centre of land N: 5949210 **GDA 94** in plan) **VESTING OF ROADS AND/OR RESERVES NOTATIONS IDENTIFIER** COUNCIL/BODY/PERSON Nil. NOTATIONS DEPTH LIMITATION: DOES NOT APPLY SURVEY: This plan is based on survey. This is not a staged subdivision. Planning Permit No. 2016-125-1 This survey has been connected to permanent marks No(s). KALKEE PM'S 2, 21 & 22 JUNG JUNG PM 17 In Proclaimed Survey Area No. **EASEMENT INFORMATION** LEGEND: A - Appurtenant Easement E - Encumbering Easement R - Encumbering Easement (Road) Easement Width Origin Purpose Land Benefited/In Favour Of Reference (Metres) **POWERLINE** THIS PLAN (SECTION 88 POWERCOR AUSTRALIA LTD E-1 OF THE ELECTRICITY INDUSTRY ACT 2000) This copied document to be made available ORIGINAL SHEET, Purpose of enabling Ferguson Perry Surveying Pty Ltd 62 McLachlan Street Horsham, Victoria 3400 ABN 76126 194 483 DRAWN BY: T.H. 15-07-16 **SURVEYORS** sizes consideration and review as FILE REF: (03) 5382 2023 (03) 5381 1544 PLANA RECEISATE PROPERTY PROCESS under the Digitally signed by: Donald Surveying Pty Ltd), Surveyor's Plan Version (4) O TINPEanaineand DATE of the Act 1987 Ferguson Perry ber of Alexander Symonds Group H010016