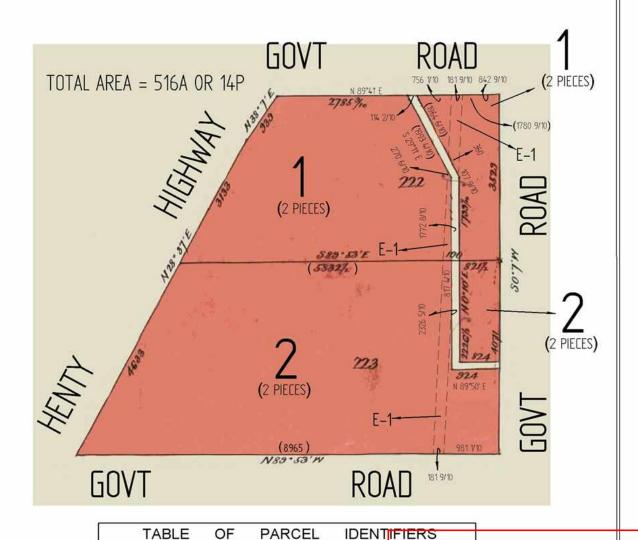

The document is invalid if this cover sheet is removed or altered.

**EDITION 1** TP 240472D TITLE PLAN Notations Location of Land KALKEE Parish: Township: Section 111(PT), 112(PT) Crown Allotment: Crown Portion: Last Plan Reference: Derived From: VOL 7806 FOL 055 ANY REFERENCE TO MAP IN THE TEXT MEANS THE DIAGRAM SHOWN ON Depth Limitation: NIL

THIS TITLE PLAN

Description of Land / Easement Information

THIS PLAN HAS BEEN PREPARED FOR THE LAND REGISTRY, LAND VICTORIA, FOR TITLE DIAGRAM PURPOSES AS PART OF THE LAND TITLES AUTOMATION PROJECT COMPILED: 10/12/1999

VERIFIED: ВС

WARNING: Where multiple parcels are referred to or shown on this Title Flan this does document to be made available not imply separately disposable parcels under Section 8A of the Sale of Land Scripped document to be made available for the sole purpose of enabling PARCEL 1 = CA 111 (PT) its consideration and review as PARCEL 2 = CA 112 (PT)

Metres = 0.3048 x Feet Metres = 0.201168 x Links

LENGTHS ARE IN

LINKS

part of a planning process under the Planning and Environment Act 1987. The document must not be used for any purpose which may breach any convright