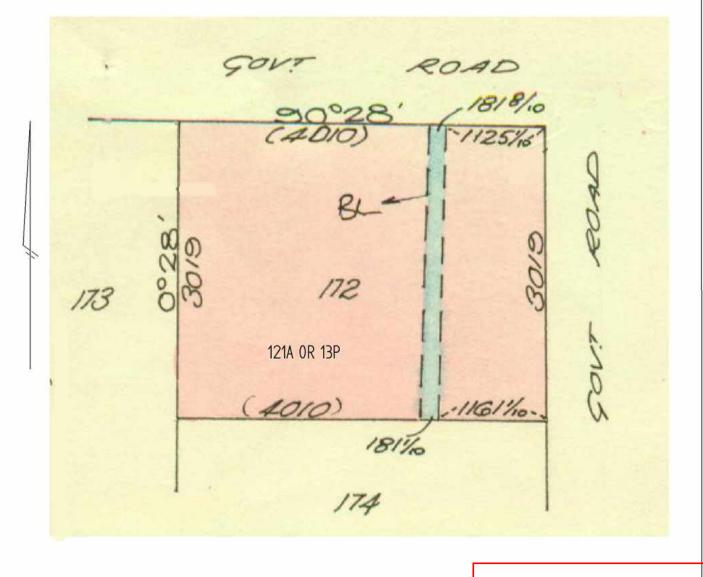

# REGISTER SEARCH STATEMENT (Title Search) Transfer of Land Act 1958

Page 1 of 1

VOLUME 08912 FOLIO 534

Security no: 124082798219P Produced 27/04/2020 03:57 PM

### LAND DESCRIPTION

Crown Allotment 172 Parish of Jung Jung. PARENT TITLE Volume 01592 Folio 299 Created by instrument E228087 22/11/1971

### DIAGRAM LOCATION

SEE TP442370L FOR FURTHER DETAILS AND BOUNDARIES

The document is invalid if this cover sheet is removed or altered.

TITLE PLAN EDITION 1 TP 442370L

Location of Land

Parish: JUNG JUNG

Township: Section:

Crown Allotment: 172

Crown Portion:

Last Plan Reference:

### ENCUMBRANCES REFERRED TO

As to the land coloured blue- - -THE EASEMENT to State ElectricityCommission of Victoria created byInstrument E228087- - - - - -

THIS PLAN HAS BEEN PREPARED
FOR THE LAND REGISTRY, LAND
VICTORIA, FOR TITLE DIAGRAM
PURPOSES AS PART OF THE LAND
TITLES AUTOMATION PROJECT
COMPILED: 17/05/2000