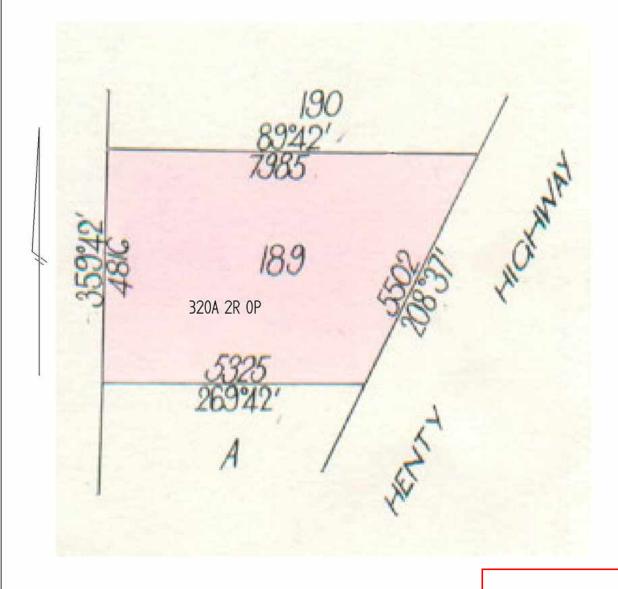

# REGISTER SEARCH STATEMENT (Title Search) Transfer of Land Act 1958

Page 1 of 1

VOLUME 08179 FOLIO 174

Security no: 124082790038G Produced 27/04/2020 12:32 PM

#### LAND DESCRIPTION

Crown Allotment 189 Parish of Jung Jung. PARENT TITLE Volume 03783 Folio 527 Created by instrument A508381 11/04/1958

### DIAGRAM LOCATION

SEE TP325249K FOR FURTHER DETAILS AND BOUNDARIES