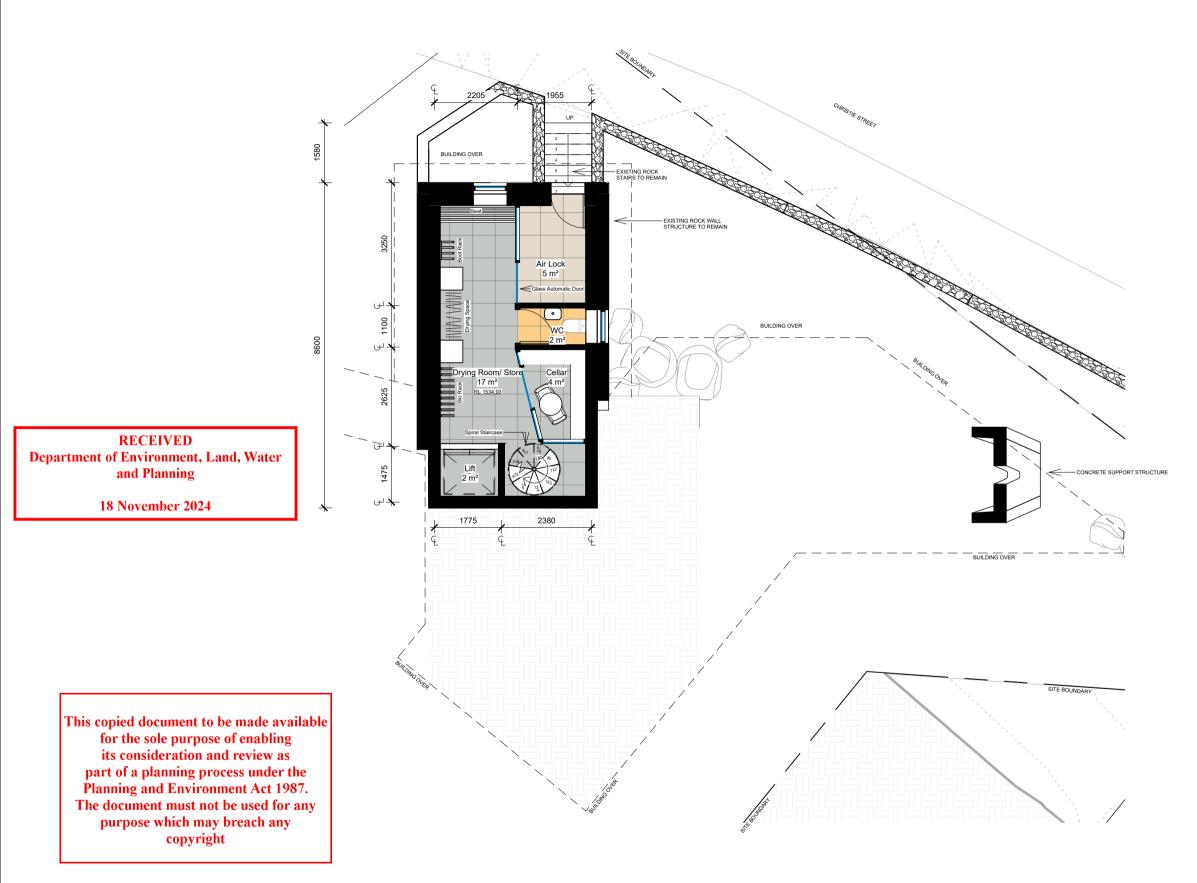

|      |                                 |          |

DRAWING ISSUE STATUS:

Planning Permit



PO Box 252 Porepunkah Victoria Australia 3740 andy@sendit.archi

PROJECT DETAILS

Taris Falls Creek

Crown Allotment 4B Christie St

Falls Creek VIC 3699

DRAWING TITLE

Apartment Compliance Plan -

| i ypicai                  |                 |             |                   |
|---------------------------|-----------------|-------------|-------------------|
| JOB No.<br>037TARIS       | DRAWN BY:<br>MS |             | CHECKED BY:<br>AM |
| PROJECT STAGE:            |                 |             | REVISION: 2       |
| SCALE @ A3 SIZE:<br>1:100 |                 | DRAWING No. |                   |
| ISSUE DATE:<br>12/08/24   |                 |             | A507              |







ADVERTISED PLAN

#### DRAWING LEGEND

000 DOOR NO.
REFER TO DOOR & WINDOW SCHEDU

WOO WINDOW/GLAZED WALL

REFER TO WINDOW SCHEDULE

T
WALL TYPE

WALL TYPE - REFER TO WALL TYPE SCHEDULE

- - ITEMS TO BE SUPPLIED & INSTALLED BY PRINCIPAL



FFL FINISHED FLOOR LEV

L STRUCTURAL FLOOR LEV

STRUCTURAL FLOUR LEVEL

NUMBER OF CURRENT REVISIO BUILDING SETOUT POINT

FLOOR SETOUT POIN

SLAB SETDOWNS

NOM NON-CRITICAL DIMENSIO

C.O.S. CHECK ON SITE & REPORT ANY DISCRE

CO5 MATERIAL TAG

COMPONENTS & MATERIALS - REFER TO BUILDING COMPONENTS SCHEDU

IRES & FITTINGS SETOUT - REFER TO INTERNAL ELEVATIONS

FOR WALL AND CEILING FINISHES - REFER TO INTERNAL ELEVATIONS, ROOM & INTERNAL FINISHES SCHEDULE



## BAL 40

#### COPYRIG

All rights reserved. This work is copyright and cannot be reproduced or copi