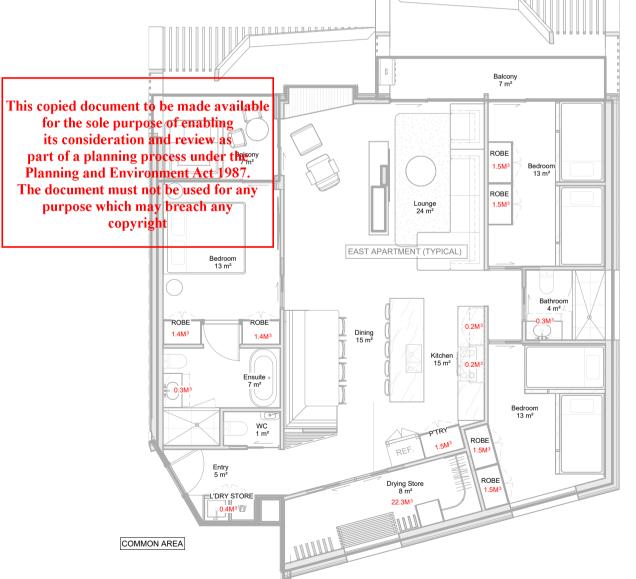

| Sheet List   |                                                                                                                                                                                                                                                                                                                                                                                                                                                                                                                                                                                                                                                                                                                                                                                                                                                                                                                                                                                                                                                                                                                                                                                                                                                                                                                                                                                                                                                                                                                                                                                                                                                                                                                                                                                                                                                                                                                                                                                                                                                                                                                                |                     |  |  |  |
|--------------|--------------------------------------------------------------------------------------------------------------------------------------------------------------------------------------------------------------------------------------------------------------------------------------------------------------------------------------------------------------------------------------------------------------------------------------------------------------------------------------------------------------------------------------------------------------------------------------------------------------------------------------------------------------------------------------------------------------------------------------------------------------------------------------------------------------------------------------------------------------------------------------------------------------------------------------------------------------------------------------------------------------------------------------------------------------------------------------------------------------------------------------------------------------------------------------------------------------------------------------------------------------------------------------------------------------------------------------------------------------------------------------------------------------------------------------------------------------------------------------------------------------------------------------------------------------------------------------------------------------------------------------------------------------------------------------------------------------------------------------------------------------------------------------------------------------------------------------------------------------------------------------------------------------------------------------------------------------------------------------------------------------------------------------------------------------------------------------------------------------------------------|---------------------|--|--|--|
| Sheet Number | Sheet Name                                                                                                                                                                                                                                                                                                                                                                                                                                                                                                                                                                                                                                                                                                                                                                                                                                                                                                                                                                                                                                                                                                                                                                                                                                                                                                                                                                                                                                                                                                                                                                                                                                                                                                                                                                                                                                                                                                                                                                                                                                                                                                                     | Sheet Issue<br>Date |  |  |  |
| A001         | Title Sheet                                                                                                                                                                                                                                                                                                                                                                                                                                                                                                                                                                                                                                                                                                                                                                                                                                                                                                                                                                                                                                                                                                                                                                                                                                                                                                                                                                                                                                                                                                                                                                                                                                                                                                                                                                                                                                                                                                                                                                                                                                                                                                                    | 12/11/24            |  |  |  |
| A002         | Village Zones                                                                                                                                                                                                                                                                                                                                                                                                                                                                                                                                                                                                                                                                                                                                                                                                                                                                                                                                                                                                                                                                                                                                                                                                                                                                                                                                                                                                                                                                                                                                                                                                                                                                                                                                                                                                                                                                                                                                                                                                                                                                                                                  | 12/08/24            |  |  |  |
| A004         | Urban Context & Cumulative Impact Assessment                                                                                                                                                                                                                                                                                                                                                                                                                                                                                                                                                                                                                                                                                                                                                                                                                                                                                                                                                                                                                                                                                                                                                                                                                                                                                                                                                                                                                                                                                                                                                                                                                                                                                                                                                                                                                                                                                                                                                                                                                                                                                   | 12/08/24            |  |  |  |
| A101         | Feature Plan - Existing Conditions                                                                                                                                                                                                                                                                                                                                                                                                                                                                                                                                                                                                                                                                                                                                                                                                                                                                                                                                                                                                                                                                                                                                                                                                                                                                                                                                                                                                                                                                                                                                                                                                                                                                                                                                                                                                                                                                                                                                                                                                                                                                                             | 12/08/24            |  |  |  |
| A102         | Photo Montage                                                                                                                                                                                                                                                                                                                                                                                                                                                                                                                                                                                                                                                                                                                                                                                                                                                                                                                                                                                                                                                                                                                                                                                                                                                                                                                                                                                                                                                                                                                                                                                                                                                                                                                                                                                                                                                                                                                                                                                                                                                                                                                  | 12/08/24            |  |  |  |
| A103         | Urban Context Photos - Site                                                                                                                                                                                                                                                                                                                                                                                                                                                                                                                                                                                                                                                                                                                                                                                                                                                                                                                                                                                                                                                                                                                                                                                                                                                                                                                                                                                                                                                                                                                                                                                                                                                                                                                                                                                                                                                                                                                                                                                                                                                                                                    | 12/08/24            |  |  |  |
| A104         | Urban Context Photos - Surrounds                                                                                                                                                                                                                                                                                                                                                                                                                                                                                                                                                                                                                                                                                                                                                                                                                                                                                                                                                                                                                                                                                                                                                                                                                                                                                                                                                                                                                                                                                                                                                                                                                                                                                                                                                                                                                                                                                                                                                                                                                                                                                               | 12/08/24            |  |  |  |
| A105         | Urban Context Photos - Built Form                                                                                                                                                                                                                                                                                                                                                                                                                                                                                                                                                                                                                                                                                                                                                                                                                                                                                                                                                                                                                                                                                                                                                                                                                                                                                                                                                                                                                                                                                                                                                                                                                                                                                                                                                                                                                                                                                                                                                                                                                                                                                              | 12/08/24            |  |  |  |
| A201         | Site Plan - Proposed                                                                                                                                                                                                                                                                                                                                                                                                                                                                                                                                                                                                                                                                                                                                                                                                                                                                                                                                                                                                                                                                                                                                                                                                                                                                                                                                                                                                                                                                                                                                                                                                                                                                                                                                                                                                                                                                                                                                                                                                                                                                                                           | 15/10/24            |  |  |  |
| A202         | Site Conditions                                                                                                                                                                                                                                                                                                                                                                                                                                                                                                                                                                                                                                                                                                                                                                                                                                                                                                                                                                                                                                                                                                                                                                                                                                                                                                                                                                                                                                                                                                                                                                                                                                                                                                                                                                                                                                                                                                                                                                                                                                                                                                                | 12/08/24            |  |  |  |
| A203         | Site Section                                                                                                                                                                                                                                                                                                                                                                                                                                                                                                                                                                                                                                                                                                                                                                                                                                                                                                                                                                                                                                                                                                                                                                                                                                                                                                                                                                                                                                                                                                                                                                                                                                                                                                                                                                                                                                                                                                                                                                                                                                                                                                                   | 12/08/24            |  |  |  |
| A204         | Site Section                                                                                                                                                                                                                                                                                                                                                                                                                                                                                                                                                                                                                                                                                                                                                                                                                                                                                                                                                                                                                                                                                                                                                                                                                                                                                                                                                                                                                                                                                                                                                                                                                                                                                                                                                                                                                                                                                                                                                                                                                                                                                                                   | 12/08/24            |  |  |  |
| A205         | Site-Section Control of the Section Control o | 12/08/24            |  |  |  |
| A206         | Site Construction Management Plan (SCMP)                                                                                                                                                                                                                                                                                                                                                                                                                                                                                                                                                                                                                                                                                                                                                                                                                                                                                                                                                                                                                                                                                                                                                                                                                                                                                                                                                                                                                                                                                                                                                                                                                                                                                                                                                                                                                                                                                                                                                                                                                                                                                       | 15/10/24            |  |  |  |
| A207         | Site Construction Managemnet Plan (SCMP) 2 - Revegitation Plan                                                                                                                                                                                                                                                                                                                                                                                                                                                                                                                                                                                                                                                                                                                                                                                                                                                                                                                                                                                                                                                                                                                                                                                                                                                                                                                                                                                                                                                                                                                                                                                                                                                                                                                                                                                                                                                                                                                                                                                                                                                                 | 12/11/24            |  |  |  |
| A208         | Site - Traffic and Landscape Analysis                                                                                                                                                                                                                                                                                                                                                                                                                                                                                                                                                                                                                                                                                                                                                                                                                                                                                                                                                                                                                                                                                                                                                                                                                                                                                                                                                                                                                                                                                                                                                                                                                                                                                                                                                                                                                                                                                                                                                                                                                                                                                          | 12/08/24            |  |  |  |
| A209         | Site Plan - Snowshed & Public Access                                                                                                                                                                                                                                                                                                                                                                                                                                                                                                                                                                                                                                                                                                                                                                                                                                                                                                                                                                                                                                                                                                                                                                                                                                                                                                                                                                                                                                                                                                                                                                                                                                                                                                                                                                                                                                                                                                                                                                                                                                                                                           | 12/08/24            |  |  |  |
| A301         | Site Analysis - View Sharing Plan                                                                                                                                                                                                                                                                                                                                                                                                                                                                                                                                                                                                                                                                                                                                                                                                                                                                                                                                                                                                                                                                                                                                                                                                                                                                                                                                                                                                                                                                                                                                                                                                                                                                                                                                                                                                                                                                                                                                                                                                                                                                                              | 12/08/24            |  |  |  |
| A302         | Site Analysis - View Sharing Sections                                                                                                                                                                                                                                                                                                                                                                                                                                                                                                                                                                                                                                                                                                                                                                                                                                                                                                                                                                                                                                                                                                                                                                                                                                                                                                                                                                                                                                                                                                                                                                                                                                                                                                                                                                                                                                                                                                                                                                                                                                                                                          | 12/08/24            |  |  |  |
| A303         | Site Analysis - View Sharing Photos                                                                                                                                                                                                                                                                                                                                                                                                                                                                                                                                                                                                                                                                                                                                                                                                                                                                                                                                                                                                                                                                                                                                                                                                                                                                                                                                                                                                                                                                                                                                                                                                                                                                                                                                                                                                                                                                                                                                                                                                                                                                                            | 12/08/24            |  |  |  |
| A304         | Site Analysis - View Sharing Photos                                                                                                                                                                                                                                                                                                                                                                                                                                                                                                                                                                                                                                                                                                                                                                                                                                                                                                                                                                                                                                                                                                                                                                                                                                                                                                                                                                                                                                                                                                                                                                                                                                                                                                                                                                                                                                                                                                                                                                                                                                                                                            | 12/08/24            |  |  |  |
| A305         | 3D Site Context                                                                                                                                                                                                                                                                                                                                                                                                                                                                                                                                                                                                                                                                                                                                                                                                                                                                                                                                                                                                                                                                                                                                                                                                                                                                                                                                                                                                                                                                                                                                                                                                                                                                                                                                                                                                                                                                                                                                                                                                                                                                                                                | 15/10/24            |  |  |  |
| A306         | 3D Site Context                                                                                                                                                                                                                                                                                                                                                                                                                                                                                                                                                                                                                                                                                                                                                                                                                                                                                                                                                                                                                                                                                                                                                                                                                                                                                                                                                                                                                                                                                                                                                                                                                                                                                                                                                                                                                                                                                                                                                                                                                                                                                                                | 12/08/24            |  |  |  |
| A401         | Maximum Height Limits - Section Plan                                                                                                                                                                                                                                                                                                                                                                                                                                                                                                                                                                                                                                                                                                                                                                                                                                                                                                                                                                                                                                                                                                                                                                                                                                                                                                                                                                                                                                                                                                                                                                                                                                                                                                                                                                                                                                                                                                                                                                                                                                                                                           | 15/10/24            |  |  |  |
| A402         | Maximum Height Limits - Axonometric                                                                                                                                                                                                                                                                                                                                                                                                                                                                                                                                                                                                                                                                                                                                                                                                                                                                                                                                                                                                                                                                                                                                                                                                                                                                                                                                                                                                                                                                                                                                                                                                                                                                                                                                                                                                                                                                                                                                                                                                                                                                                            | 12/08/24            |  |  |  |
| A403         | Maximum Height Limits - Axonometric no trees                                                                                                                                                                                                                                                                                                                                                                                                                                                                                                                                                                                                                                                                                                                                                                                                                                                                                                                                                                                                                                                                                                                                                                                                                                                                                                                                                                                                                                                                                                                                                                                                                                                                                                                                                                                                                                                                                                                                                                                                                                                                                   | 12/08/24            |  |  |  |
| A404         | Maximum Height Limits - Apartments Core                                                                                                                                                                                                                                                                                                                                                                                                                                                                                                                                                                                                                                                                                                                                                                                                                                                                                                                                                                                                                                                                                                                                                                                                                                                                                                                                                                                                                                                                                                                                                                                                                                                                                                                                                                                                                                                                                                                                                                                                                                                                                        | 12/08/24            |  |  |  |
| A405         | Maximum Height Limits - Apartments East Wing                                                                                                                                                                                                                                                                                                                                                                                                                                                                                                                                                                                                                                                                                                                                                                                                                                                                                                                                                                                                                                                                                                                                                                                                                                                                                                                                                                                                                                                                                                                                                                                                                                                                                                                                                                                                                                                                                                                                                                                                                                                                                   | 12/08/24            |  |  |  |
| A406         | Maximum Height Limits - Apartments West Wing                                                                                                                                                                                                                                                                                                                                                                                                                                                                                                                                                                                                                                                                                                                                                                                                                                                                                                                                                                                                                                                                                                                                                                                                                                                                                                                                                                                                                                                                                                                                                                                                                                                                                                                                                                                                                                                                                                                                                                                                                                                                                   | 12/08/24            |  |  |  |
| A407         | Maximum Height Limits - Apartment 7 (The Lair)                                                                                                                                                                                                                                                                                                                                                                                                                                                                                                                                                                                                                                                                                                                                                                                                                                                                                                                                                                                                                                                                                                                                                                                                                                                                                                                                                                                                                                                                                                                                                                                                                                                                                                                                                                                                                                                                                                                                                                                                                                                                                 | 12/08/24            |  |  |  |
| A408         | Maximum Height Limits - Apartment 7 (The Lair)                                                                                                                                                                                                                                                                                                                                                                                                                                                                                                                                                                                                                                                                                                                                                                                                                                                                                                                                                                                                                                                                                                                                                                                                                                                                                                                                                                                                                                                                                                                                                                                                                                                                                                                                                                                                                                                                                                                                                                                                                                                                                 | 12/08/24            |  |  |  |
| A501         | Ground Floor - Apartments                                                                                                                                                                                                                                                                                                                                                                                                                                                                                                                                                                                                                                                                                                                                                                                                                                                                                                                                                                                                                                                                                                                                                                                                                                                                                                                                                                                                                                                                                                                                                                                                                                                                                                                                                                                                                                                                                                                                                                                                                                                                                                      | 15/10/24            |  |  |  |
| A502         | Level 01 - Apartments                                                                                                                                                                                                                                                                                                                                                                                                                                                                                                                                                                                                                                                                                                                                                                                                                                                                                                                                                                                                                                                                                                                                                                                                                                                                                                                                                                                                                                                                                                                                                                                                                                                                                                                                                                                                                                                                                                                                                                                                                                                                                                          | 12/08/24            |  |  |  |
| A503         | Level 02 - Apartments                                                                                                                                                                                                                                                                                                                                                                                                                                                                                                                                                                                                                                                                                                                                                                                                                                                                                                                                                                                                                                                                                                                                                                                                                                                                                                                                                                                                                                                                                                                                                                                                                                                                                                                                                                                                                                                                                                                                                                                                                                                                                                          | 12/08/24            |  |  |  |
| A504         | Level 03 - Apartments                                                                                                                                                                                                                                                                                                                                                                                                                                                                                                                                                                                                                                                                                                                                                                                                                                                                                                                                                                                                                                                                                                                                                                                                                                                                                                                                                                                                                                                                                                                                                                                                                                                                                                                                                                                                                                                                                                                                                                                                                                                                                                          | 12/08/24            |  |  |  |
| A505         | Roof Plan - Apartments                                                                                                                                                                                                                                                                                                                                                                                                                                                                                                                                                                                                                                                                                                                                                                                                                                                                                                                                                                                                                                                                                                                                                                                                                                                                                                                                                                                                                                                                                                                                                                                                                                                                                                                                                                                                                                                                                                                                                                                                                                                                                                         | 12/08/24            |  |  |  |
| A506         | Apartment Compliance Plan - Typical                                                                                                                                                                                                                                                                                                                                                                                                                                                                                                                                                                                                                                                                                                                                                                                                                                                                                                                                                                                                                                                                                                                                                                                                                                                                                                                                                                                                                                                                                                                                                                                                                                                                                                                                                                                                                                                                                                                                                                                                                                                                                            | 12/08/24            |  |  |  |
| A507         | Apartment Compliance Plan - Typical                                                                                                                                                                                                                                                                                                                                                                                                                                                                                                                                                                                                                                                                                                                                                                                                                                                                                                                                                                                                                                                                                                                                                                                                                                                                                                                                                                                                                                                                                                                                                                                                                                                                                                                                                                                                                                                                                                                                                                                                                                                                                            | 12/08/24            |  |  |  |
| A508         | Entrance and Recovery Centre                                                                                                                                                                                                                                                                                                                                                                                                                                                                                                                                                                                                                                                                                                                                                                                                                                                                                                                                                                                                                                                                                                                                                                                                                                                                                                                                                                                                                                                                                                                                                                                                                                                                                                                                                                                                                                                                                                                                                                                                                                                                                                   | 12/08/24            |  |  |  |
| A509         | 3D Cutaway View - Recovery Centre                                                                                                                                                                                                                                                                                                                                                                                                                                                                                                                                                                                                                                                                                                                                                                                                                                                                                                                                                                                                                                                                                                                                                                                                                                                                                                                                                                                                                                                                                                                                                                                                                                                                                                                                                                                                                                                                                                                                                                                                                                                                                              | 12/08/24            |  |  |  |
| A601         | Elevations - Apartments                                                                                                                                                                                                                                                                                                                                                                                                                                                                                                                                                                                                                                                                                                                                                                                                                                                                                                                                                                                                                                                                                                                                                                                                                                                                                                                                                                                                                                                                                                                                                                                                                                                                                                                                                                                                                                                                                                                                                                                                                                                                                                        | 15/10/24            |  |  |  |
| A602         | Sections - Apartments                                                                                                                                                                                                                                                                                                                                                                                                                                                                                                                                                                                                                                                                                                                                                                                                                                                                                                                                                                                                                                                                                                                                                                                                                                                                                                                                                                                                                                                                                                                                                                                                                                                                                                                                                                                                                                                                                                                                                                                                                                                                                                          | 12/08/24            |  |  |  |
| A701         | Street Level - Apartment 7 (The Lair) Floor Plan                                                                                                                                                                                                                                                                                                                                                                                                                                                                                                                                                                                                                                                                                                                                                                                                                                                                                                                                                                                                                                                                                                                                                                                                                                                                                                                                                                                                                                                                                                                                                                                                                                                                                                                                                                                                                                                                                                                                                                                                                                                                               | 12/08/24            |  |  |  |
| A702         | Driveway Level - Apartment 7 (The Lair) Floor Plan                                                                                                                                                                                                                                                                                                                                                                                                                                                                                                                                                                                                                                                                                                                                                                                                                                                                                                                                                                                                                                                                                                                                                                                                                                                                                                                                                                                                                                                                                                                                                                                                                                                                                                                                                                                                                                                                                                                                                                                                                                                                             | 15/10/24            |  |  |  |
| A703         | Upper Level 01 - Apartment 7 (The Lair) Floor Plan                                                                                                                                                                                                                                                                                                                                                                                                                                                                                                                                                                                                                                                                                                                                                                                                                                                                                                                                                                                                                                                                                                                                                                                                                                                                                                                                                                                                                                                                                                                                                                                                                                                                                                                                                                                                                                                                                                                                                                                                                                                                             | 12/08/24            |  |  |  |
| A704         | Upper Level 02 - Apartment 7 (The Lair) Floor Plan                                                                                                                                                                                                                                                                                                                                                                                                                                                                                                                                                                                                                                                                                                                                                                                                                                                                                                                                                                                                                                                                                                                                                                                                                                                                                                                                                                                                                                                                                                                                                                                                                                                                                                                                                                                                                                                                                                                                                                                                                                                                             | 12/08/24            |  |  |  |
| A705         | Apartment 7 (Lair) Compliance                                                                                                                                                                                                                                                                                                                                                                                                                                                                                                                                                                                                                                                                                                                                                                                                                                                                                                                                                                                                                                                                                                                                                                                                                                                                                                                                                                                                                                                                                                                                                                                                                                                                                                                                                                                                                                                                                                                                                                                                                                                                                                  | 12/08/24            |  |  |  |
| A706         | Apartment 7 (Lair) Compliance                                                                                                                                                                                                                                                                                                                                                                                                                                                                                                                                                                                                                                                                                                                                                                                                                                                                                                                                                                                                                                                                                                                                                                                                                                                                                                                                                                                                                                                                                                                                                                                                                                                                                                                                                                                                                                                                                                                                                                                                                                                                                                  | 12/08/24            |  |  |  |
| A707         | Apartment 7 (Lair) Compliance                                                                                                                                                                                                                                                                                                                                                                                                                                                                                                                                                                                                                                                                                                                                                                                                                                                                                                                                                                                                                                                                                                                                                                                                                                                                                                                                                                                                                                                                                                                                                                                                                                                                                                                                                                                                                                                                                                                                                                                                                                                                                                  | 12/08/24            |  |  |  |
| A708         | Elevations - Apartment 7 (The Lair)                                                                                                                                                                                                                                                                                                                                                                                                                                                                                                                                                                                                                                                                                                                                                                                                                                                                                                                                                                                                                                                                                                                                                                                                                                                                                                                                                                                                                                                                                                                                                                                                                                                                                                                                                                                                                                                                                                                                                                                                                                                                                            | 12/08/24            |  |  |  |
| A709         | Sections - Apartment 7 (The Lair)                                                                                                                                                                                                                                                                                                                                                                                                                                                                                                                                                                                                                                                                                                                                                                                                                                                                                                                                                                                                                                                                                                                                                                                                                                                                                                                                                                                                                                                                                                                                                                                                                                                                                                                                                                                                                                                                                                                                                                                                                                                                                              | 12/08/24            |  |  |  |
| A801         | Signage                                                                                                                                                                                                                                                                                                                                                                                                                                                                                                                                                                                                                                                                                                                                                                                                                                                                                                                                                                                                                                                                                                                                                                                                                                                                                                                                                                                                                                                                                                                                                                                                                                                                                                                                                                                                                                                                                                                                                                                                                                                                                                                        | 15/10/24            |  |  |  |
| A900         | 3D View - North Elevation                                                                                                                                                                                                                                                                                                                                                                                                                                                                                                                                                                                                                                                                                                                                                                                                                                                                                                                                                                                                                                                                                                                                                                                                                                                                                                                                                                                                                                                                                                                                                                                                                                                                                                                                                                                                                                                                                                                                                                                                                                                                                                      | 15/10/24            |  |  |  |
| A901         | 3D View - North East Elevation                                                                                                                                                                                                                                                                                                                                                                                                                                                                                                                                                                                                                                                                                                                                                                                                                                                                                                                                                                                                                                                                                                                                                                                                                                                                                                                                                                                                                                                                                                                                                                                                                                                                                                                                                                                                                                                                                                                                                                                                                                                                                                 | 15/10/24            |  |  |  |
| A902         | 3D View - South East Elevation                                                                                                                                                                                                                                                                                                                                                                                                                                                                                                                                                                                                                                                                                                                                                                                                                                                                                                                                                                                                                                                                                                                                                                                                                                                                                                                                                                                                                                                                                                                                                                                                                                                                                                                                                                                                                                                                                                                                                                                                                                                                                                 | 12/08/24            |  |  |  |
| A903         | 3D View - Street Level                                                                                                                                                                                                                                                                                                                                                                                                                                                                                                                                                                                                                                                                                                                                                                                                                                                                                                                                                                                                                                                                                                                                                                                                                                                                                                                                                                                                                                                                                                                                                                                                                                                                                                                                                                                                                                                                                                                                                                                                                                                                                                         | 15/10/24            |  |  |  |
| A904         | 3D Perspective - Apartment 7 (The Lair)                                                                                                                                                                                                                                                                                                                                                                                                                                                                                                                                                                                                                                                                                                                                                                                                                                                                                                                                                                                                                                                                                                                                                                                                                                                                                                                                                                                                                                                                                                                                                                                                                                                                                                                                                                                                                                                                                                                                                                                                                                                                                        | 12/08/24            |  |  |  |
| A905         | 3D Perspective - Apartment 7 (The Lair)                                                                                                                                                                                                                                                                                                                                                                                                                                                                                                                                                                                                                                                                                                                                                                                                                                                                                                                                                                                                                                                                                                                                                                                                                                                                                                                                                                                                                                                                                                                                                                                                                                                                                                                                                                                                                                                                                                                                                                                                                                                                                        | 12/08/24            |  |  |  |
| A906         | Materials and Colour Schedule                                                                                                                                                                                                                                                                                                                                                                                                                                                                                                                                                                                                                                                                                                                                                                                                                                                                                                                                                                                                                                                                                                                                                                                                                                                                                                                                                                                                                                                                                                                                                                                                                                                                                                                                                                                                                                                                                                                                                                                                                                                                                                  | 15/10/24            |  |  |  |