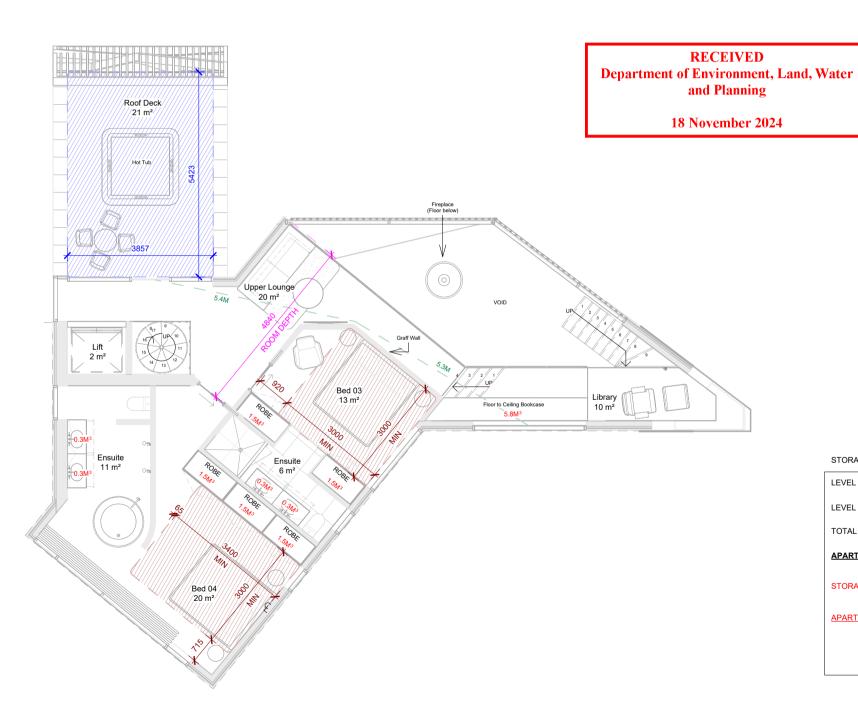

NING PERMIT



PO Box 252 Porepunkah Victoria Australia 3740

PROJECT DETAILS

Taris Falls Creek

Crown Allotment 4B Christie St

Falls Creek VIC 3699

DRAWING TITLE

ISSUE DATE:

Apartment 7 (LAIR) Compliance

| Plan                  |                                        |        |            |           |
|-----------------------|----------------------------------------|--------|------------|-----------|
| JOB No.<br>037TARIS   | DRAV<br>MS                             | VN BY: | CHEC<br>AM | KED BY:   |
| PROJECT STA           | PROJECT STAGE:  SCALE @ A3 SIZE: 1:100 |        |            | REVISION: |
| SCALE @ A3 S<br>1:100 |                                        |        | DRA        | AWING No. |

A706

Level 1 Plan 1:100

## ADVERTISED PLAN

## ALPINE RESORTS PLANNING SCHEME





This copied document to be made available for the sole purpose of enabling its consideration and review as part of a planning process under the Planning and Environment Act 1987.

The document must not be used for any

purpose which may breach any

copyright

#### STORAGE & FLOOR AREA APARTMENT 7 (Lair) (4BR)

| LEVEL 2 NET INTERNAL AREA | 69M <sup>2</sup>                                                             |
|---------------------------|------------------------------------------------------------------------------|
| LEVEL 2 NET BALCONEY AREA | 21M <sup>2</sup>                                                             |
| TOTAL AREA                | 90M <sup>2</sup>                                                             |
| APARTMENT 7 TOTAL AREA    | 313M <sup>2</sup>