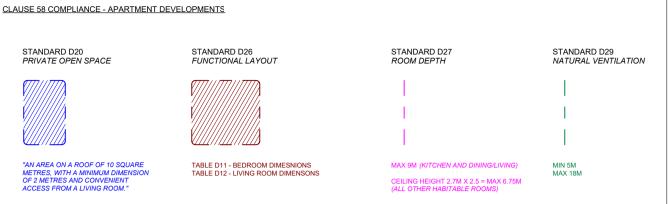

ANNING PERMIT



PO Box 252 Porepunkah Victoria Australia 3740

PROJECT DETAILS

Taris Falls Creek

Crown Allotment 4B Christie St

Falls Creek VIC 3699

DRAWING TITLE

ISSUE DATE:

Apartment 7 (LAIR) Compliance

| Plan                  |                                        |        |            |           |
|-----------------------|----------------------------------------|--------|------------|-----------|
| JOB No.<br>037TARIS   | DRAV<br>MS                             | VN BY: | CHEC<br>AM | KED BY:   |
| PROJECT STA           | PROJECT STAGE:  SCALE @ A3 SIZE: 1:100 |        |            | REVISION: |
| SCALE @ A3 S<br>1:100 |                                        |        | DRA        | AWING No. |

A706

Level 1 Plan 1:100

## ADVERTISED PLAN

## ALPINE RESORTS PLANNING SCHEME





This copied document to be made available for the sole purpose of enabling its consideration and review as part of a planning process under the Planning and Environment Act 1987.

The document must not be used for any

purpose which may breach any

copyright

#### STORAGE & FLOOR AREA APARTMENT 7 (Lair) (4BR)

| LEVEL 2 NET INTERNAL AREA | 69M <sup>2</sup>                                                             |
|---------------------------|------------------------------------------------------------------------------|
| LEVEL 2 NET BALCONEY AREA | 21M <sup>2</sup>                                                             |
| TOTAL AREA                | 90M <sup>2</sup>                                                             |
| APARTMENT 7 TOTAL AREA    | 313M <sup>2</sup>