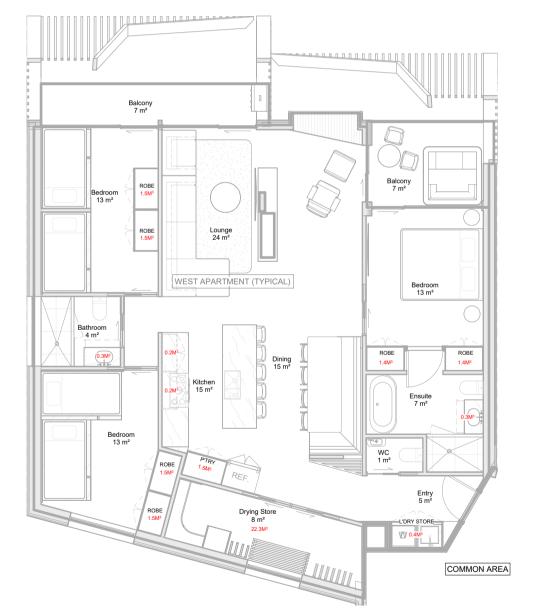

| Sheet List   |                                                                                                                                                                                                                                                                                                                                                                                                                                                                                                                                                                                                                                                                                                                                                                                                                                                                                                                                                                                                                                                                                                                                                                                                                                                                                                                                                                                                                                                                                                                                                                                                                                                                                                                                                                                                                                                                                                                                                                                                                                                                                                                                |                     |  |  |  |
|--------------|--------------------------------------------------------------------------------------------------------------------------------------------------------------------------------------------------------------------------------------------------------------------------------------------------------------------------------------------------------------------------------------------------------------------------------------------------------------------------------------------------------------------------------------------------------------------------------------------------------------------------------------------------------------------------------------------------------------------------------------------------------------------------------------------------------------------------------------------------------------------------------------------------------------------------------------------------------------------------------------------------------------------------------------------------------------------------------------------------------------------------------------------------------------------------------------------------------------------------------------------------------------------------------------------------------------------------------------------------------------------------------------------------------------------------------------------------------------------------------------------------------------------------------------------------------------------------------------------------------------------------------------------------------------------------------------------------------------------------------------------------------------------------------------------------------------------------------------------------------------------------------------------------------------------------------------------------------------------------------------------------------------------------------------------------------------------------------------------------------------------------------|---------------------|--|--|--|
| Sheet Number | Sheet Name                                                                                                                                                                                                                                                                                                                                                                                                                                                                                                                                                                                                                                                                                                                                                                                                                                                                                                                                                                                                                                                                                                                                                                                                                                                                                                                                                                                                                                                                                                                                                                                                                                                                                                                                                                                                                                                                                                                                                                                                                                                                                                                     | Sheet Issue<br>Date |  |  |  |
| A001         | Title Sheet                                                                                                                                                                                                                                                                                                                                                                                                                                                                                                                                                                                                                                                                                                                                                                                                                                                                                                                                                                                                                                                                                                                                                                                                                                                                                                                                                                                                                                                                                                                                                                                                                                                                                                                                                                                                                                                                                                                                                                                                                                                                                                                    | 12/11/24            |  |  |  |
| A002         | Village Zones                                                                                                                                                                                                                                                                                                                                                                                                                                                                                                                                                                                                                                                                                                                                                                                                                                                                                                                                                                                                                                                                                                                                                                                                                                                                                                                                                                                                                                                                                                                                                                                                                                                                                                                                                                                                                                                                                                                                                                                                                                                                                                                  | 12/08/24            |  |  |  |
| A004         | Urban Context & Cumulative Impact Assessment                                                                                                                                                                                                                                                                                                                                                                                                                                                                                                                                                                                                                                                                                                                                                                                                                                                                                                                                                                                                                                                                                                                                                                                                                                                                                                                                                                                                                                                                                                                                                                                                                                                                                                                                                                                                                                                                                                                                                                                                                                                                                   | 12/08/24            |  |  |  |
| A101         | Feature Plan - Existing Conditions                                                                                                                                                                                                                                                                                                                                                                                                                                                                                                                                                                                                                                                                                                                                                                                                                                                                                                                                                                                                                                                                                                                                                                                                                                                                                                                                                                                                                                                                                                                                                                                                                                                                                                                                                                                                                                                                                                                                                                                                                                                                                             | 12/08/24            |  |  |  |
| A102         | Photo Montage                                                                                                                                                                                                                                                                                                                                                                                                                                                                                                                                                                                                                                                                                                                                                                                                                                                                                                                                                                                                                                                                                                                                                                                                                                                                                                                                                                                                                                                                                                                                                                                                                                                                                                                                                                                                                                                                                                                                                                                                                                                                                                                  | 12/08/24            |  |  |  |
| A103         | Urban Context Photos - Site                                                                                                                                                                                                                                                                                                                                                                                                                                                                                                                                                                                                                                                                                                                                                                                                                                                                                                                                                                                                                                                                                                                                                                                                                                                                                                                                                                                                                                                                                                                                                                                                                                                                                                                                                                                                                                                                                                                                                                                                                                                                                                    | 12/08/24            |  |  |  |
| A104         | Urban Context Photos - Surrounds                                                                                                                                                                                                                                                                                                                                                                                                                                                                                                                                                                                                                                                                                                                                                                                                                                                                                                                                                                                                                                                                                                                                                                                                                                                                                                                                                                                                                                                                                                                                                                                                                                                                                                                                                                                                                                                                                                                                                                                                                                                                                               | 12/08/24            |  |  |  |
| A105         | Urban Context Photos - Built Form                                                                                                                                                                                                                                                                                                                                                                                                                                                                                                                                                                                                                                                                                                                                                                                                                                                                                                                                                                                                                                                                                                                                                                                                                                                                                                                                                                                                                                                                                                                                                                                                                                                                                                                                                                                                                                                                                                                                                                                                                                                                                              | 12/08/24            |  |  |  |
| A201         | Site Plan - Proposed                                                                                                                                                                                                                                                                                                                                                                                                                                                                                                                                                                                                                                                                                                                                                                                                                                                                                                                                                                                                                                                                                                                                                                                                                                                                                                                                                                                                                                                                                                                                                                                                                                                                                                                                                                                                                                                                                                                                                                                                                                                                                                           | 15/10/24            |  |  |  |
| A202         | Site Conditions                                                                                                                                                                                                                                                                                                                                                                                                                                                                                                                                                                                                                                                                                                                                                                                                                                                                                                                                                                                                                                                                                                                                                                                                                                                                                                                                                                                                                                                                                                                                                                                                                                                                                                                                                                                                                                                                                                                                                                                                                                                                                                                | 12/08/24            |  |  |  |
| A203         | Site Section                                                                                                                                                                                                                                                                                                                                                                                                                                                                                                                                                                                                                                                                                                                                                                                                                                                                                                                                                                                                                                                                                                                                                                                                                                                                                                                                                                                                                                                                                                                                                                                                                                                                                                                                                                                                                                                                                                                                                                                                                                                                                                                   | 12/08/24            |  |  |  |
| A204         | Site Section                                                                                                                                                                                                                                                                                                                                                                                                                                                                                                                                                                                                                                                                                                                                                                                                                                                                                                                                                                                                                                                                                                                                                                                                                                                                                                                                                                                                                                                                                                                                                                                                                                                                                                                                                                                                                                                                                                                                                                                                                                                                                                                   | 12/08/24            |  |  |  |
| A205         | Site-Section Control of the Section Control o | 12/08/24            |  |  |  |
| A206         | Site Construction Management Plan (SCMP)                                                                                                                                                                                                                                                                                                                                                                                                                                                                                                                                                                                                                                                                                                                                                                                                                                                                                                                                                                                                                                                                                                                                                                                                                                                                                                                                                                                                                                                                                                                                                                                                                                                                                                                                                                                                                                                                                                                                                                                                                                                                                       | 15/10/24            |  |  |  |
| A207         | Site Construction Managemnet Plan (SCMP) 2 - Revegitation Plan                                                                                                                                                                                                                                                                                                                                                                                                                                                                                                                                                                                                                                                                                                                                                                                                                                                                                                                                                                                                                                                                                                                                                                                                                                                                                                                                                                                                                                                                                                                                                                                                                                                                                                                                                                                                                                                                                                                                                                                                                                                                 | 12/11/24            |  |  |  |
| A208         | Site - Traffic and Landscape Analysis                                                                                                                                                                                                                                                                                                                                                                                                                                                                                                                                                                                                                                                                                                                                                                                                                                                                                                                                                                                                                                                                                                                                                                                                                                                                                                                                                                                                                                                                                                                                                                                                                                                                                                                                                                                                                                                                                                                                                                                                                                                                                          | 12/08/24            |  |  |  |
| A209         | Site Plan - Snowshed & Public Access                                                                                                                                                                                                                                                                                                                                                                                                                                                                                                                                                                                                                                                                                                                                                                                                                                                                                                                                                                                                                                                                                                                                                                                                                                                                                                                                                                                                                                                                                                                                                                                                                                                                                                                                                                                                                                                                                                                                                                                                                                                                                           | 12/08/24            |  |  |  |
| A301         | Site Analysis - View Sharing Plan                                                                                                                                                                                                                                                                                                                                                                                                                                                                                                                                                                                                                                                                                                                                                                                                                                                                                                                                                                                                                                                                                                                                                                                                                                                                                                                                                                                                                                                                                                                                                                                                                                                                                                                                                                                                                                                                                                                                                                                                                                                                                              | 12/08/24            |  |  |  |
| A302         | Site Analysis - View Sharing Sections                                                                                                                                                                                                                                                                                                                                                                                                                                                                                                                                                                                                                                                                                                                                                                                                                                                                                                                                                                                                                                                                                                                                                                                                                                                                                                                                                                                                                                                                                                                                                                                                                                                                                                                                                                                                                                                                                                                                                                                                                                                                                          | 12/08/24            |  |  |  |
| A303         | Site Analysis - View Sharing Photos                                                                                                                                                                                                                                                                                                                                                                                                                                                                                                                                                                                                                                                                                                                                                                                                                                                                                                                                                                                                                                                                                                                                                                                                                                                                                                                                                                                                                                                                                                                                                                                                                                                                                                                                                                                                                                                                                                                                                                                                                                                                                            | 12/08/24            |  |  |  |
| A304         | Site Analysis - View Sharing Photos                                                                                                                                                                                                                                                                                                                                                                                                                                                                                                                                                                                                                                                                                                                                                                                                                                                                                                                                                                                                                                                                                                                                                                                                                                                                                                                                                                                                                                                                                                                                                                                                                                                                                                                                                                                                                                                                                                                                                                                                                                                                                            | 12/08/24            |  |  |  |
| A305         | 3D Site Context                                                                                                                                                                                                                                                                                                                                                                                                                                                                                                                                                                                                                                                                                                                                                                                                                                                                                                                                                                                                                                                                                                                                                                                                                                                                                                                                                                                                                                                                                                                                                                                                                                                                                                                                                                                                                                                                                                                                                                                                                                                                                                                | 15/10/24            |  |  |  |
| A306         | 3D Site Context                                                                                                                                                                                                                                                                                                                                                                                                                                                                                                                                                                                                                                                                                                                                                                                                                                                                                                                                                                                                                                                                                                                                                                                                                                                                                                                                                                                                                                                                                                                                                                                                                                                                                                                                                                                                                                                                                                                                                                                                                                                                                                                | 12/08/24            |  |  |  |
| A401         | Maximum Height Limits - Section Plan                                                                                                                                                                                                                                                                                                                                                                                                                                                                                                                                                                                                                                                                                                                                                                                                                                                                                                                                                                                                                                                                                                                                                                                                                                                                                                                                                                                                                                                                                                                                                                                                                                                                                                                                                                                                                                                                                                                                                                                                                                                                                           | 15/10/24            |  |  |  |
| A402         | Maximum Height Limits - Axonometric                                                                                                                                                                                                                                                                                                                                                                                                                                                                                                                                                                                                                                                                                                                                                                                                                                                                                                                                                                                                                                                                                                                                                                                                                                                                                                                                                                                                                                                                                                                                                                                                                                                                                                                                                                                                                                                                                                                                                                                                                                                                                            | 12/08/24            |  |  |  |
| A403         | Maximum Height Limits - Axonometric no trees                                                                                                                                                                                                                                                                                                                                                                                                                                                                                                                                                                                                                                                                                                                                                                                                                                                                                                                                                                                                                                                                                                                                                                                                                                                                                                                                                                                                                                                                                                                                                                                                                                                                                                                                                                                                                                                                                                                                                                                                                                                                                   | 12/08/24            |  |  |  |
| A404         | Maximum Height Limits - Apartments Core                                                                                                                                                                                                                                                                                                                                                                                                                                                                                                                                                                                                                                                                                                                                                                                                                                                                                                                                                                                                                                                                                                                                                                                                                                                                                                                                                                                                                                                                                                                                                                                                                                                                                                                                                                                                                                                                                                                                                                                                                                                                                        | 12/08/24            |  |  |  |
| A405         | Maximum Height Limits - Apartments East Wing                                                                                                                                                                                                                                                                                                                                                                                                                                                                                                                                                                                                                                                                                                                                                                                                                                                                                                                                                                                                                                                                                                                                                                                                                                                                                                                                                                                                                                                                                                                                                                                                                                                                                                                                                                                                                                                                                                                                                                                                                                                                                   | 12/08/24            |  |  |  |
| A406         | Maximum Height Limits - Apartments West Wing                                                                                                                                                                                                                                                                                                                                                                                                                                                                                                                                                                                                                                                                                                                                                                                                                                                                                                                                                                                                                                                                                                                                                                                                                                                                                                                                                                                                                                                                                                                                                                                                                                                                                                                                                                                                                                                                                                                                                                                                                                                                                   | 12/08/24            |  |  |  |
| A407         | Maximum Height Limits - Apartment 7 (The Lair)                                                                                                                                                                                                                                                                                                                                                                                                                                                                                                                                                                                                                                                                                                                                                                                                                                                                                                                                                                                                                                                                                                                                                                                                                                                                                                                                                                                                                                                                                                                                                                                                                                                                                                                                                                                                                                                                                                                                                                                                                                                                                 | 12/08/24            |  |  |  |
| A408         | Maximum Height Limits - Apartment 7 (The Lair)                                                                                                                                                                                                                                                                                                                                                                                                                                                                                                                                                                                                                                                                                                                                                                                                                                                                                                                                                                                                                                                                                                                                                                                                                                                                                                                                                                                                                                                                                                                                                                                                                                                                                                                                                                                                                                                                                                                                                                                                                                                                                 | 12/08/24            |  |  |  |
| A501         | Ground Floor - Apartments                                                                                                                                                                                                                                                                                                                                                                                                                                                                                                                                                                                                                                                                                                                                                                                                                                                                                                                                                                                                                                                                                                                                                                                                                                                                                                                                                                                                                                                                                                                                                                                                                                                                                                                                                                                                                                                                                                                                                                                                                                                                                                      | 15/10/24            |  |  |  |
| A502         | Level 01 - Apartments                                                                                                                                                                                                                                                                                                                                                                                                                                                                                                                                                                                                                                                                                                                                                                                                                                                                                                                                                                                                                                                                                                                                                                                                                                                                                                                                                                                                                                                                                                                                                                                                                                                                                                                                                                                                                                                                                                                                                                                                                                                                                                          | 12/08/24            |  |  |  |
| A503         | Level 02 - Apartments                                                                                                                                                                                                                                                                                                                                                                                                                                                                                                                                                                                                                                                                                                                                                                                                                                                                                                                                                                                                                                                                                                                                                                                                                                                                                                                                                                                                                                                                                                                                                                                                                                                                                                                                                                                                                                                                                                                                                                                                                                                                                                          | 12/08/24            |  |  |  |
| A504         | Level 03 - Apartments                                                                                                                                                                                                                                                                                                                                                                                                                                                                                                                                                                                                                                                                                                                                                                                                                                                                                                                                                                                                                                                                                                                                                                                                                                                                                                                                                                                                                                                                                                                                                                                                                                                                                                                                                                                                                                                                                                                                                                                                                                                                                                          | 12/08/24            |  |  |  |
| A505         | Roof Plan - Apartments                                                                                                                                                                                                                                                                                                                                                                                                                                                                                                                                                                                                                                                                                                                                                                                                                                                                                                                                                                                                                                                                                                                                                                                                                                                                                                                                                                                                                                                                                                                                                                                                                                                                                                                                                                                                                                                                                                                                                                                                                                                                                                         | 12/08/24            |  |  |  |
| A506         | Apartment Compliance Plan - Typical                                                                                                                                                                                                                                                                                                                                                                                                                                                                                                                                                                                                                                                                                                                                                                                                                                                                                                                                                                                                                                                                                                                                                                                                                                                                                                                                                                                                                                                                                                                                                                                                                                                                                                                                                                                                                                                                                                                                                                                                                                                                                            | 12/08/24            |  |  |  |
| A507         | Apartment Compliance Plan - Typical                                                                                                                                                                                                                                                                                                                                                                                                                                                                                                                                                                                                                                                                                                                                                                                                                                                                                                                                                                                                                                                                                                                                                                                                                                                                                                                                                                                                                                                                                                                                                                                                                                                                                                                                                                                                                                                                                                                                                                                                                                                                                            | 12/08/24            |  |  |  |
| A508         | Entrance and Recovery Centre                                                                                                                                                                                                                                                                                                                                                                                                                                                                                                                                                                                                                                                                                                                                                                                                                                                                                                                                                                                                                                                                                                                                                                                                                                                                                                                                                                                                                                                                                                                                                                                                                                                                                                                                                                                                                                                                                                                                                                                                                                                                                                   | 12/08/24            |  |  |  |
| A509         | 3D Cutaway View - Recovery Centre                                                                                                                                                                                                                                                                                                                                                                                                                                                                                                                                                                                                                                                                                                                                                                                                                                                                                                                                                                                                                                                                                                                                                                                                                                                                                                                                                                                                                                                                                                                                                                                                                                                                                                                                                                                                                                                                                                                                                                                                                                                                                              | 12/08/24            |  |  |  |
| A601         | Elevations - Apartments                                                                                                                                                                                                                                                                                                                                                                                                                                                                                                                                                                                                                                                                                                                                                                                                                                                                                                                                                                                                                                                                                                                                                                                                                                                                                                                                                                                                                                                                                                                                                                                                                                                                                                                                                                                                                                                                                                                                                                                                                                                                                                        | 15/10/24            |  |  |  |
| A602         | Sections - Apartments                                                                                                                                                                                                                                                                                                                                                                                                                                                                                                                                                                                                                                                                                                                                                                                                                                                                                                                                                                                                                                                                                                                                                                                                                                                                                                                                                                                                                                                                                                                                                                                                                                                                                                                                                                                                                                                                                                                                                                                                                                                                                                          | 12/08/24            |  |  |  |
| A701         | Street Level - Apartment 7 (The Lair) Floor Plan                                                                                                                                                                                                                                                                                                                                                                                                                                                                                                                                                                                                                                                                                                                                                                                                                                                                                                                                                                                                                                                                                                                                                                                                                                                                                                                                                                                                                                                                                                                                                                                                                                                                                                                                                                                                                                                                                                                                                                                                                                                                               | 12/08/24            |  |  |  |
| A702         | Driveway Level - Apartment 7 (The Lair) Floor Plan                                                                                                                                                                                                                                                                                                                                                                                                                                                                                                                                                                                                                                                                                                                                                                                                                                                                                                                                                                                                                                                                                                                                                                                                                                                                                                                                                                                                                                                                                                                                                                                                                                                                                                                                                                                                                                                                                                                                                                                                                                                                             | 15/10/24            |  |  |  |
| A703         | Upper Level 01 - Apartment 7 (The Lair) Floor Plan                                                                                                                                                                                                                                                                                                                                                                                                                                                                                                                                                                                                                                                                                                                                                                                                                                                                                                                                                                                                                                                                                                                                                                                                                                                                                                                                                                                                                                                                                                                                                                                                                                                                                                                                                                                                                                                                                                                                                                                                                                                                             | 12/08/24            |  |  |  |
| A704         | Upper Level 02 - Apartment 7 (The Lair) Floor Plan                                                                                                                                                                                                                                                                                                                                                                                                                                                                                                                                                                                                                                                                                                                                                                                                                                                                                                                                                                                                                                                                                                                                                                                                                                                                                                                                                                                                                                                                                                                                                                                                                                                                                                                                                                                                                                                                                                                                                                                                                                                                             | 12/08/24            |  |  |  |
| A705         | Apartment 7 (Lair) Compliance                                                                                                                                                                                                                                                                                                                                                                                                                                                                                                                                                                                                                                                                                                                                                                                                                                                                                                                                                                                                                                                                                                                                                                                                                                                                                                                                                                                                                                                                                                                                                                                                                                                                                                                                                                                                                                                                                                                                                                                                                                                                                                  | 12/08/24            |  |  |  |
| A706         | Apartment 7 (Lair) Compliance                                                                                                                                                                                                                                                                                                                                                                                                                                                                                                                                                                                                                                                                                                                                                                                                                                                                                                                                                                                                                                                                                                                                                                                                                                                                                                                                                                                                                                                                                                                                                                                                                                                                                                                                                                                                                                                                                                                                                                                                                                                                                                  | 12/08/24            |  |  |  |
| A707         | Apartment 7 (Lair) Compliance                                                                                                                                                                                                                                                                                                                                                                                                                                                                                                                                                                                                                                                                                                                                                                                                                                                                                                                                                                                                                                                                                                                                                                                                                                                                                                                                                                                                                                                                                                                                                                                                                                                                                                                                                                                                                                                                                                                                                                                                                                                                                                  | 12/08/24            |  |  |  |
| A708         | Elevations - Apartment 7 (The Lair)                                                                                                                                                                                                                                                                                                                                                                                                                                                                                                                                                                                                                                                                                                                                                                                                                                                                                                                                                                                                                                                                                                                                                                                                                                                                                                                                                                                                                                                                                                                                                                                                                                                                                                                                                                                                                                                                                                                                                                                                                                                                                            | 12/08/24            |  |  |  |
| A709         | Sections - Apartment 7 (The Lair)                                                                                                                                                                                                                                                                                                                                                                                                                                                                                                                                                                                                                                                                                                                                                                                                                                                                                                                                                                                                                                                                                                                                                                                                                                                                                                                                                                                                                                                                                                                                                                                                                                                                                                                                                                                                                                                                                                                                                                                                                                                                                              | 12/08/24            |  |  |  |
| A801         | Signage                                                                                                                                                                                                                                                                                                                                                                                                                                                                                                                                                                                                                                                                                                                                                                                                                                                                                                                                                                                                                                                                                                                                                                                                                                                                                                                                                                                                                                                                                                                                                                                                                                                                                                                                                                                                                                                                                                                                                                                                                                                                                                                        | 15/10/24            |  |  |  |
| A900         | 3D View - North Elevation                                                                                                                                                                                                                                                                                                                                                                                                                                                                                                                                                                                                                                                                                                                                                                                                                                                                                                                                                                                                                                                                                                                                                                                                                                                                                                                                                                                                                                                                                                                                                                                                                                                                                                                                                                                                                                                                                                                                                                                                                                                                                                      | 15/10/24            |  |  |  |
| A901         | 3D View - North East Elevation                                                                                                                                                                                                                                                                                                                                                                                                                                                                                                                                                                                                                                                                                                                                                                                                                                                                                                                                                                                                                                                                                                                                                                                                                                                                                                                                                                                                                                                                                                                                                                                                                                                                                                                                                                                                                                                                                                                                                                                                                                                                                                 | 15/10/24            |  |  |  |
| A902         | 3D View - South East Elevation                                                                                                                                                                                                                                                                                                                                                                                                                                                                                                                                                                                                                                                                                                                                                                                                                                                                                                                                                                                                                                                                                                                                                                                                                                                                                                                                                                                                                                                                                                                                                                                                                                                                                                                                                                                                                                                                                                                                                                                                                                                                                                 | 12/08/24            |  |  |  |
| A903         | 3D View - Street Level                                                                                                                                                                                                                                                                                                                                                                                                                                                                                                                                                                                                                                                                                                                                                                                                                                                                                                                                                                                                                                                                                                                                                                                                                                                                                                                                                                                                                                                                                                                                                                                                                                                                                                                                                                                                                                                                                                                                                                                                                                                                                                         | 15/10/24            |  |  |  |
| A904         | 3D Perspective - Apartment 7 (The Lair)                                                                                                                                                                                                                                                                                                                                                                                                                                                                                                                                                                                                                                                                                                                                                                                                                                                                                                                                                                                                                                                                                                                                                                                                                                                                                                                                                                                                                                                                                                                                                                                                                                                                                                                                                                                                                                                                                                                                                                                                                                                                                        | 12/08/24            |  |  |  |
| A905         | 3D Perspective - Apartment 7 (The Lair)                                                                                                                                                                                                                                                                                                                                                                                                                                                                                                                                                                                                                                                                                                                                                                                                                                                                                                                                                                                                                                                                                                                                                                                                                                                                                                                                                                                                                                                                                                                                                                                                                                                                                                                                                                                                                                                                                                                                                                                                                                                                                        | 12/08/24            |  |  |  |
| A906         | Materials and Colour Schedule                                                                                                                                                                                                                                                                                                                                                                                                                                                                                                                                                                                                                                                                                                                                                                                                                                                                                                                                                                                                                                                                                                                                                                                                                                                                                                                                                                                                                                                                                                                                                                                                                                                                                                                                                                                                                                                                                                                                                                                                                                                                                                  | 15/10/24            |  |  |  |