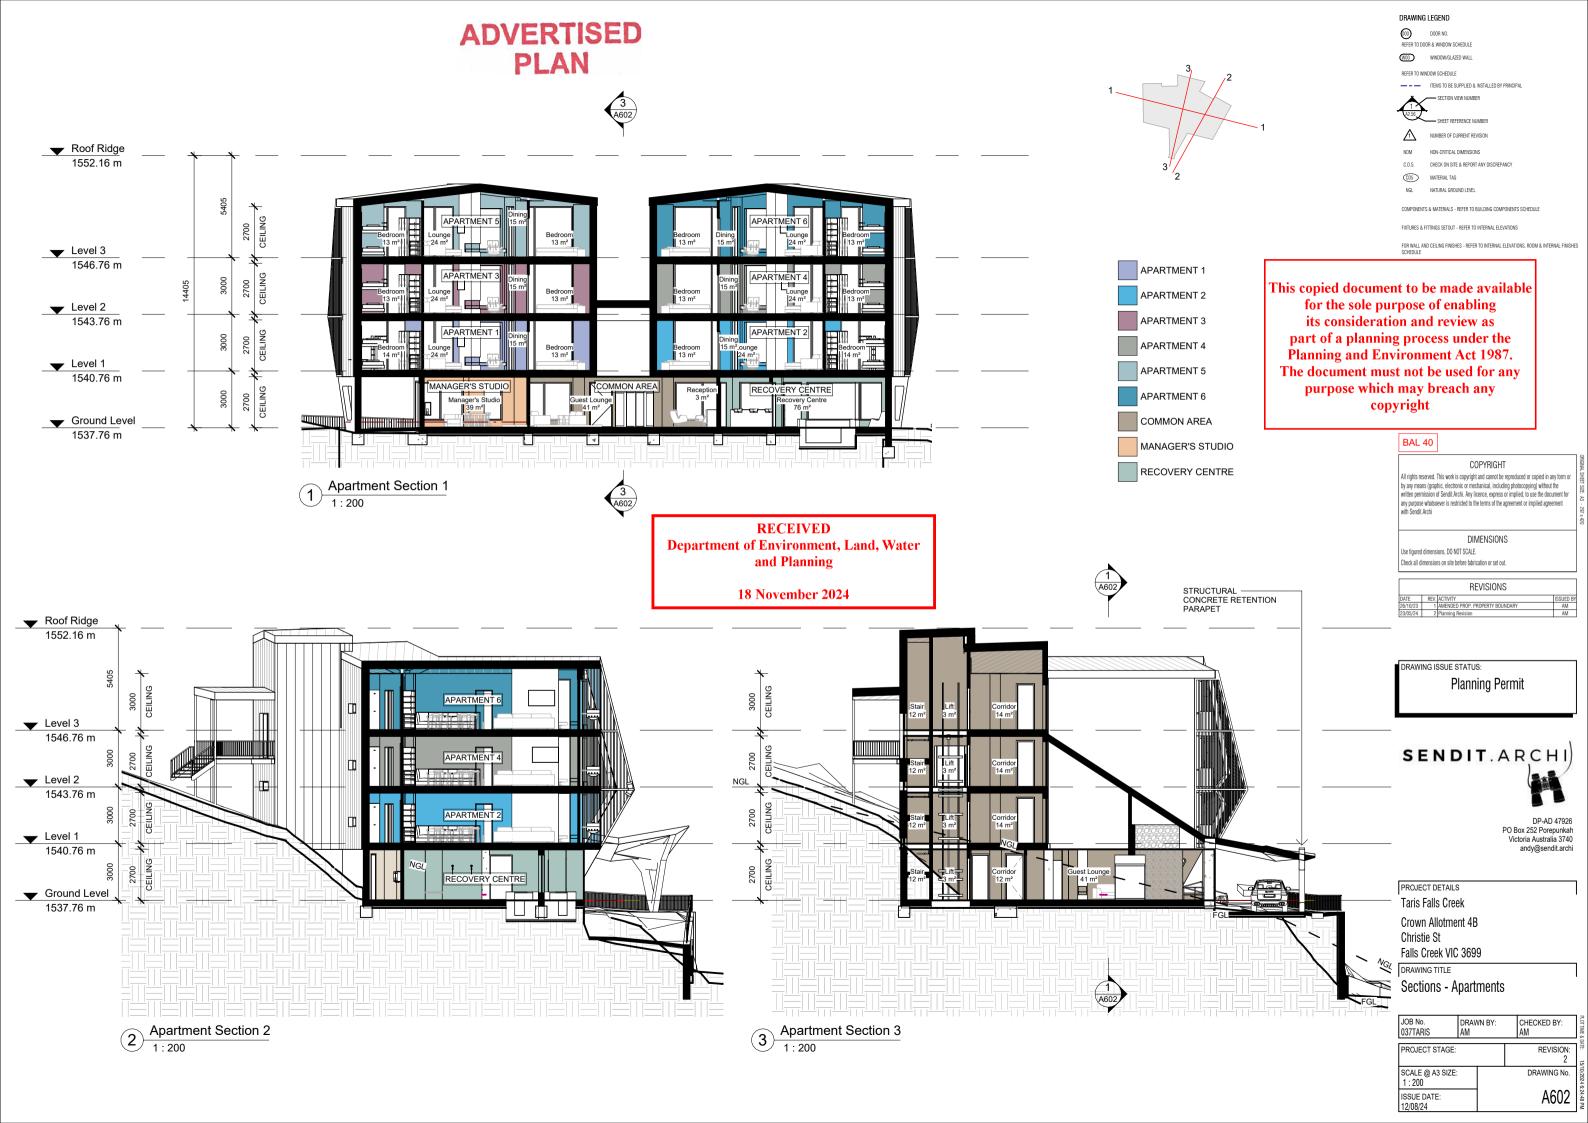

|      |                                 |          |

DRAWING ISSUE STATUS:

Planning Permit



PO Box 252 Porepunkah Victoria Australia 3740 andy@sendit.archi

PROJECT DETAILS

Taris Falls Creek

Crown Allotment 4B Christie St

Falls Creek VIC 3699

DRAWING TITLE

Apartment Compliance Plan -

| i ypicai                  |                 |             |                   |
|---------------------------|-----------------|-------------|-------------------|
| JOB No.<br>037TARIS       | DRAWN BY:<br>MS |             | CHECKED BY:<br>AM |
| PROJECT STAGE:            |                 |             | REVISION: 2       |
| SCALE @ A3 SIZE:<br>1:100 |                 | DRAWING No. |                   |
| ISSUE DATE:<br>12/08/24   |                 |             | A507              |







ADVERTISED PLAN

#### DRAWING LEGEND

000 DOOR NO.
REFER TO DOOR & WINDOW SCHEDU

WOO WINDOW/GLAZED WALL

REFER TO WINDOW SCHEDULE

T
WALL TYPE

WALL TYPE - REFER TO WALL TYPE SCHEDULE

- - ITEMS TO BE SUPPLIED & INSTALLED BY PRINCIPAL



FFL FINISHED FLOOR LEV

L STRUCTURAL FLOOR LEV

STRUCTURAL FLOUR LEVEL

NUMBER OF CURRENT REVISIO BUILDING SETOUT POINT

FLOOR SETOUT POIN

SLAB SETDOWNS

NOM NON-CRITICAL DIMENSIO

C.O.S. CHECK ON SITE & REPORT ANY DISCRE

CO5 MATERIAL TAG

COMPONENTS & MATERIALS - REFER TO BUILDING COMPONENTS SCHEDU

IRES & FITTINGS SETOUT - REFER TO INTERNAL ELEVATIONS

FOR WALL AND CEILING FINISHES - REFER TO INTERNAL ELEVATIONS, ROOM & INTERNAL FINISHES SCHEDULE



## BAL 40

#### COPYRIG

All rights reserved. This work is copyright and cannot be reproduced or co