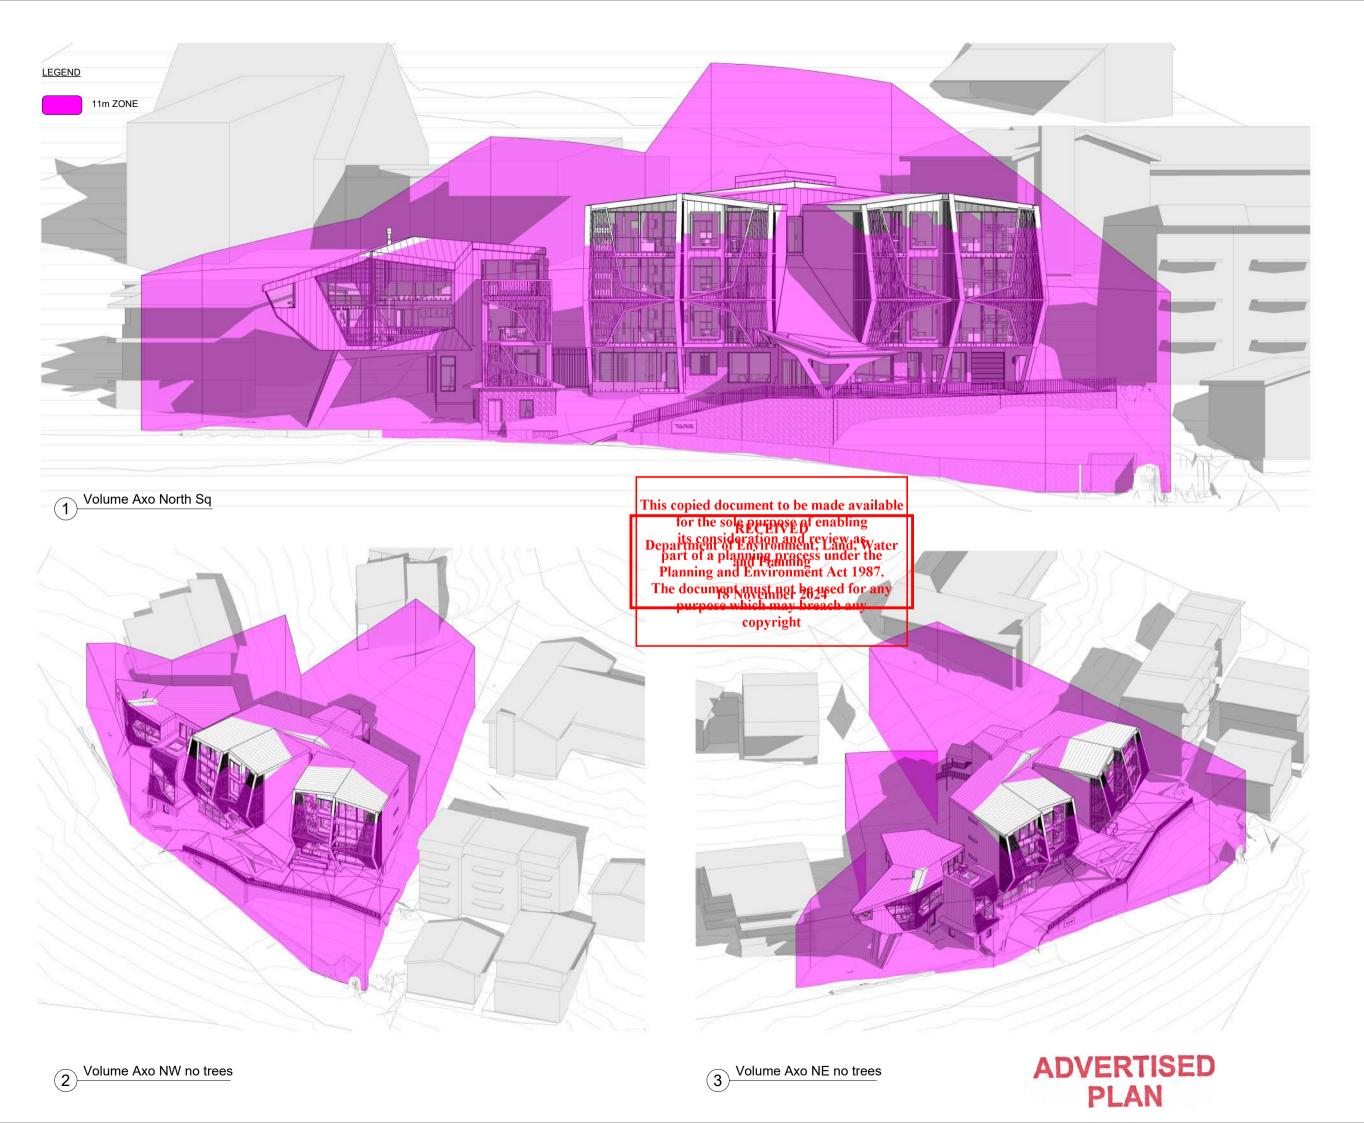

|             |
|---------------------------|-----------------|--|-----|-------------|-----------------------|-------------------|-------------|
| JOB No.<br>037TARIS       | DRAWN BY:<br>AM |  | 5.0 |             |                       | CHECKED BY:<br>AM | PLOT TIME & |
| PROJECT STAGE:            |                 |  |     | REVISION: 2 | DATE: 15              |                   |             |
| SCALE @ A3 SIZE:<br>1:250 |                 |  |     | DRAWING No. | 15/10/2024 6:23:06 PM |                   |             |
| ISSUE DATE:<br>12/08/24   |                 |  |     | A402        | :23:06 PM             |                   |             |
|                           |                 |  |     |             | _                     |                   |             |



000 DOOR NO.

REFER TO DOOR & WINDOW SCHEDULE

W00 WINDOW/GLAZED WALL

REFER TO WINDOW SCHEDULE

— — ITEMS TO BE SUPPLIED & INSTALLED BY PRINCIPAL

SECTION VIEW NUMBER

SHEET REFERENCE NU

NUMBER OF CURRENT REVISION

NOM NON-CRITICAL DIMENSIONS

C.O.S. CHECK ON SITE & REPORT ANY DISCREPANCE

CO5 MATERIAL TAG

NGI NATURAL GROUND LEVEL

MPONENTS & MATERIALS - REFER TO BUILDING COMPONENTS :

FIXTURES & FITTINGS SETOUT - REFER TO INTERNAL ELEVATIONS

FOR WALL AND CEILING FINISHES - REFER TO INTERINAL ELEVATIONS, ROOM & INTERNAL FINISHES SCHEDULE

BAL 40

COPYRIGHT

All rights reserved. This work is copyright and cannot be reproduced or copied in any form or by any means (graphic, electronic or mechanical, including photocopying) without the written permission of Sendif. Archi. Any licence, e