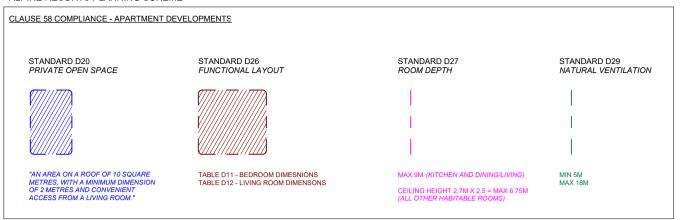

| Sheet List   |                                                                                                                                                                                                                                                                                                                                                                                                                                                                                                                                                                                                                                                                                                                                                                                                                                                                                                                                                                                                                                                                                                                                                                                                                                                                                                                                                                                                                                                                                                                                                                                                                                                                                                                                                                                                                                                                                                                                                                                                                                                                                                                                |                     |  |  |  |
|--------------|--------------------------------------------------------------------------------------------------------------------------------------------------------------------------------------------------------------------------------------------------------------------------------------------------------------------------------------------------------------------------------------------------------------------------------------------------------------------------------------------------------------------------------------------------------------------------------------------------------------------------------------------------------------------------------------------------------------------------------------------------------------------------------------------------------------------------------------------------------------------------------------------------------------------------------------------------------------------------------------------------------------------------------------------------------------------------------------------------------------------------------------------------------------------------------------------------------------------------------------------------------------------------------------------------------------------------------------------------------------------------------------------------------------------------------------------------------------------------------------------------------------------------------------------------------------------------------------------------------------------------------------------------------------------------------------------------------------------------------------------------------------------------------------------------------------------------------------------------------------------------------------------------------------------------------------------------------------------------------------------------------------------------------------------------------------------------------------------------------------------------------|---------------------|--|--|--|
| Sheet Number | Sheet Name                                                                                                                                                                                                                                                                                                                                                                                                                                                                                                                                                                                                                                                                                                                                                                                                                                                                                                                                                                                                                                                                                                                                                                                                                                                                                                                                                                                                                                                                                                                                                                                                                                                                                                                                                                                                                                                                                                                                                                                                                                                                                                                     | Sheet Issue<br>Date |  |  |  |
| A001         | Title Sheet                                                                                                                                                                                                                                                                                                                                                                                                                                                                                                                                                                                                                                                                                                                                                                                                                                                                                                                                                                                                                                                                                                                                                                                                                                                                                                                                                                                                                                                                                                                                                                                                                                                                                                                                                                                                                                                                                                                                                                                                                                                                                                                    | 12/11/24            |  |  |  |
| A002         | Village Zones                                                                                                                                                                                                                                                                                                                                                                                                                                                                                                                                                                                                                                                                                                                                                                                                                                                                                                                                                                                                                                                                                                                                                                                                                                                                                                                                                                                                                                                                                                                                                                                                                                                                                                                                                                                                                                                                                                                                                                                                                                                                                                                  | 12/08/24            |  |  |  |
| A004         | Urban Context & Cumulative Impact Assessment                                                                                                                                                                                                                                                                                                                                                                                                                                                                                                                                                                                                                                                                                                                                                                                                                                                                                                                                                                                                                                                                                                                                                                                                                                                                                                                                                                                                                                                                                                                                                                                                                                                                                                                                                                                                                                                                                                                                                                                                                                                                                   | 12/08/24            |  |  |  |
| A101         | Feature Plan - Existing Conditions                                                                                                                                                                                                                                                                                                                                                                                                                                                                                                                                                                                                                                                                                                                                                                                                                                                                                                                                                                                                                                                                                                                                                                                                                                                                                                                                                                                                                                                                                                                                                                                                                                                                                                                                                                                                                                                                                                                                                                                                                                                                                             | 12/08/24            |  |  |  |
| A102         | Photo Montage                                                                                                                                                                                                                                                                                                                                                                                                                                                                                                                                                                                                                                                                                                                                                                                                                                                                                                                                                                                                                                                                                                                                                                                                                                                                                                                                                                                                                                                                                                                                                                                                                                                                                                                                                                                                                                                                                                                                                                                                                                                                                                                  | 12/08/24            |  |  |  |
| A103         | Urban Context Photos - Site                                                                                                                                                                                                                                                                                                                                                                                                                                                                                                                                                                                                                                                                                                                                                                                                                                                                                                                                                                                                                                                                                                                                                                                                                                                                                                                                                                                                                                                                                                                                                                                                                                                                                                                                                                                                                                                                                                                                                                                                                                                                                                    | 12/08/24            |  |  |  |
| A104         | Urban Context Photos - Surrounds                                                                                                                                                                                                                                                                                                                                                                                                                                                                                                                                                                                                                                                                                                                                                                                                                                                                                                                                                                                                                                                                                                                                                                                                                                                                                                                                                                                                                                                                                                                                                                                                                                                                                                                                                                                                                                                                                                                                                                                                                                                                                               | 12/08/24            |  |  |  |
| A105         | Urban Context Photos - Built Form                                                                                                                                                                                                                                                                                                                                                                                                                                                                                                                                                                                                                                                                                                                                                                                                                                                                                                                                                                                                                                                                                                                                                                                                                                                                                                                                                                                                                                                                                                                                                                                                                                                                                                                                                                                                                                                                                                                                                                                                                                                                                              | 12/08/24            |  |  |  |
| A201         | Site Plan - Proposed                                                                                                                                                                                                                                                                                                                                                                                                                                                                                                                                                                                                                                                                                                                                                                                                                                                                                                                                                                                                                                                                                                                                                                                                                                                                                                                                                                                                                                                                                                                                                                                                                                                                                                                                                                                                                                                                                                                                                                                                                                                                                                           | 15/10/24            |  |  |  |
| A202         | Site Conditions                                                                                                                                                                                                                                                                                                                                                                                                                                                                                                                                                                                                                                                                                                                                                                                                                                                                                                                                                                                                                                                                                                                                                                                                                                                                                                                                                                                                                                                                                                                                                                                                                                                                                                                                                                                                                                                                                                                                                                                                                                                                                                                | 12/08/24            |  |  |  |
| A203         | Site Section                                                                                                                                                                                                                                                                                                                                                                                                                                                                                                                                                                                                                                                                                                                                                                                                                                                                                                                                                                                                                                                                                                                                                                                                                                                                                                                                                                                                                                                                                                                                                                                                                                                                                                                                                                                                                                                                                                                                                                                                                                                                                                                   | 12/08/24            |  |  |  |
| A204         | Site Section                                                                                                                                                                                                                                                                                                                                                                                                                                                                                                                                                                                                                                                                                                                                                                                                                                                                                                                                                                                                                                                                                                                                                                                                                                                                                                                                                                                                                                                                                                                                                                                                                                                                                                                                                                                                                                                                                                                                                                                                                                                                                                                   | 12/08/24            |  |  |  |
| A205         | Site-Section Control of the Section Control o | 12/08/24            |  |  |  |
| A206         | Site Construction Management Plan (SCMP)                                                                                                                                                                                                                                                                                                                                                                                                                                                                                                                                                                                                                                                                                                                                                                                                                                                                                                                                                                                                                                                                                                                                                                                                                                                                                                                                                                                                                                                                                                                                                                                                                                                                                                                                                                                                                                                                                                                                                                                                                                                                                       | 15/10/24            |  |  |  |
| A207         | Site Construction Managemnet Plan (SCMP) 2 - Revegitation Plan                                                                                                                                                                                                                                                                                                                                                                                                                                                                                                                                                                                                                                                                                                                                                                                                                                                                                                                                                                                                                                                                                                                                                                                                                                                                                                                                                                                                                                                                                                                                                                                                                                                                                                                                                                                                                                                                                                                                                                                                                                                                 | 12/11/24            |  |  |  |
| A208         | Site - Traffic and Landscape Analysis                                                                                                                                                                                                                                                                                                                                                                                                                                                                                                                                                                                                                                                                                                                                                                                                                                                                                                                                                                                                                                                                                                                                                                                                                                                                                                                                                                                                                                                                                                                                                                                                                                                                                                                                                                                                                                                                                                                                                                                                                                                                                          | 12/08/24            |  |  |  |
| A209         | Site Plan - Snowshed & Public Access                                                                                                                                                                                                                                                                                                                                                                                                                                                                                                                                                                                                                                                                                                                                                                                                                                                                                                                                                                                                                                                                                                                                                                                                                                                                                                                                                                                                                                                                                                                                                                                                                                                                                                                                                                                                                                                                                                                                                                                                                                                                                           | 12/08/24            |  |  |  |
| A301         | Site Analysis - View Sharing Plan                                                                                                                                                                                                                                                                                                                                                                                                                                                                                                                                                                                                                                                                                                                                                                                                                                                                                                                                                                                                                                                                                                                                                                                                                                                                                                                                                                                                                                                                                                                                                                                                                                                                                                                                                                                                                                                                                                                                                                                                                                                                                              | 12/08/24            |  |  |  |
| A302         | Site Analysis - View Sharing Sections                                                                                                                                                                                                                                                                                                                                                                                                                                                                                                                                                                                                                                                                                                                                                                                                                                                                                                                                                                                                                                                                                                                                                                                                                                                                                                                                                                                                                                                                                                                                                                                                                                                                                                                                                                                                                                                                                                                                                                                                                                                                                          | 12/08/24            |  |  |  |
| A303         | Site Analysis - View Sharing Photos                                                                                                                                                                                                                                                                                                                                                                                                                                                                                                                                                                                                                                                                                                                                                                                                                                                                                                                                                                                                                                                                                                                                                                                                                                                                                                                                                                                                                                                                                                                                                                                                                                                                                                                                                                                                                                                                                                                                                                                                                                                                                            | 12/08/24            |  |  |  |
| A304         | Site Analysis - View Sharing Photos                                                                                                                                                                                                                                                                                                                                                                                                                                                                                                                                                                                                                                                                                                                                                                                                                                                                                                                                                                                                                                                                                                                                                                                                                                                                                                                                                                                                                                                                                                                                                                                                                                                                                                                                                                                                                                                                                                                                                                                                                                                                                            | 12/08/24            |  |  |  |
| A305         | 3D Site Context                                                                                                                                                                                                                                                                                                                                                                                                                                                                                                                                                                                                                                                                                                                                                                                                                                                                                                                                                                                                                                                                                                                                                                                                                                                                                                                                                                                                                                                                                                                                                                                                                                                                                                                                                                                                                                                                                                                                                                                                                                                                                                                | 15/10/24            |  |  |  |
| A306         | 3D Site Context                                                                                                                                                                                                                                                                                                                                                                                                                                                                                                                                                                                                                                                                                                                                                                                                                                                                                                                                                                                                                                                                                                                                                                                                                                                                                                                                                                                                                                                                                                                                                                                                                                                                                                                                                                                                                                                                                                                                                                                                                                                                                                                | 12/08/24            |  |  |  |
| A401         | Maximum Height Limits - Section Plan                                                                                                                                                                                                                                                                                                                                                                                                                                                                                                                                                                                                                                                                                                                                                                                                                                                                                                                                                                                                                                                                                                                                                                                                                                                                                                                                                                                                                                                                                                                                                                                                                                                                                                                                                                                                                                                                                                                                                                                                                                                                                           | 15/10/24            |  |  |  |
| A402         | Maximum Height Limits - Axonometric                                                                                                                                                                                                                                                                                                                                                                                                                                                                                                                                                                                                                                                                                                                                                                                                                                                                                                                                                                                                                                                                                                                                                                                                                                                                                                                                                                                                                                                                                                                                                                                                                                                                                                                                                                                                                                                                                                                                                                                                                                                                                            | 12/08/24            |  |  |  |
| A403         | Maximum Height Limits - Axonometric no trees                                                                                                                                                                                                                                                                                                                                                                                                                                                                                                                                                                                                                                                                                                                                                                                                                                                                                                                                                                                                                                                                                                                                                                                                                                                                                                                                                                                                                                                                                                                                                                                                                                                                                                                                                                                                                                                                                                                                                                                                                                                                                   | 12/08/24            |  |  |  |
| A404         | Maximum Height Limits - Apartments Core                                                                                                                                                                                                                                                                                                                                                                                                                                                                                                                                                                                                                                                                                                                                                                                                                                                                                                                                                                                                                                                                                                                                                                                                                                                                                                                                                                                                                                                                                                                                                                                                                                                                                                                                                                                                                                                                                                                                                                                                                                                                                        | 12/08/24            |  |  |  |
| A405         | Maximum Height Limits - Apartments East Wing                                                                                                                                                                                                                                                                                                                                                                                                                                                                                                                                                                                                                                                                                                                                                                                                                                                                                                                                                                                                                                                                                                                                                                                                                                                                                                                                                                                                                                                                                                                                                                                                                                                                                                                                                                                                                                                                                                                                                                                                                                                                                   | 12/08/24            |  |  |  |
| A406         | Maximum Height Limits - Apartments West Wing                                                                                                                                                                                                                                                                                                                                                                                                                                                                                                                                                                                                                                                                                                                                                                                                                                                                                                                                                                                                                                                                                                                                                                                                                                                                                                                                                                                                                                                                                                                                                                                                                                                                                                                                                                                                                                                                                                                                                                                                                                                                                   | 12/08/24            |  |  |  |
| A407         | Maximum Height Limits - Apartment 7 (The Lair)                                                                                                                                                                                                                                                                                                                                                                                                                                                                                                                                                                                                                                                                                                                                                                                                                                                                                                                                                                                                                                                                                                                                                                                                                                                                                                                                                                                                                                                                                                                                                                                                                                                                                                                                                                                                                                                                                                                                                                                                                                                                                 | 12/08/24            |  |  |  |
| A408         | Maximum Height Limits - Apartment 7 (The Lair)                                                                                                                                                                                                                                                                                                                                                                                                                                                                                                                                                                                                                                                                                                                                                                                                                                                                                                                                                                                                                                                                                                                                                                                                                                                                                                                                                                                                                                                                                                                                                                                                                                                                                                                                                                                                                                                                                                                                                                                                                                                                                 | 12/08/24            |  |  |  |
| A501         | Ground Floor - Apartments                                                                                                                                                                                                                                                                                                                                                                                                                                                                                                                                                                                                                                                                                                                                                                                                                                                                                                                                                                                                                                                                                                                                                                                                                                                                                                                                                                                                                                                                                                                                                                                                                                                                                                                                                                                                                                                                                                                                                                                                                                                                                                      | 15/10/24            |  |  |  |
| A502         | Level 01 - Apartments                                                                                                                                                                                                                                                                                                                                                                                                                                                                                                                                                                                                                                                                                                                                                                                                                                                                                                                                                                                                                                                                                                                                                                                                                                                                                                                                                                                                                                                                                                                                                                                                                                                                                                                                                                                                                                                                                                                                                                                                                                                                                                          | 12/08/24            |  |  |  |
| A503         | Level 02 - Apartments                                                                                                                                                                                                                                                                                                                                                                                                                                                                                                                                                                                                                                                                                                                                                                                                                                                                                                                                                                                                                                                                                                                                                                                                                                                                                                                                                                                                                                                                                                                                                                                                                                                                                                                                                                                                                                                                                                                                                                                                                                                                                                          | 12/08/24            |  |  |  |
| A504         | Level 03 - Apartments                                                                                                                                                                                                                                                                                                                                                                                                                                                                                                                                                                                                                                                                                                                                                                                                                                                                                                                                                                                                                                                                                                                                                                                                                                                                                                                                                                                                                                                                                                                                                                                                                                                                                                                                                                                                                                                                                                                                                                                                                                                                                                          | 12/08/24            |  |  |  |
| A505         | Roof Plan - Apartments                                                                                                                                                                                                                                                                                                                                                                                                                                                                                                                                                                                                                                                                                                                                                                                                                                                                                                                                                                                                                                                                                                                                                                                                                                                                                                                                                                                                                                                                                                                                                                                                                                                                                                                                                                                                                                                                                                                                                                                                                                                                                                         | 12/08/24            |  |  |  |
| A506         | Apartment Compliance Plan - Typical                                                                                                                                                                                                                                                                                                                                                                                                                                                                                                                                                                                                                                                                                                                                                                                                                                                                                                                                                                                                                                                                                                                                                                                                                                                                                                                                                                                                                                                                                                                                                                                                                                                                                                                                                                                                                                                                                                                                                                                                                                                                                            | 12/08/24            |  |  |  |
| A507         | Apartment Compliance Plan - Typical                                                                                                                                                                                                                                                                                                                                                                                                                                                                                                                                                                                                                                                                                                                                                                                                                                                                                                                                                                                                                                                                                                                                                                                                                                                                                                                                                                                                                                                                                                                                                                                                                                                                                                                                                                                                                                                                                                                                                                                                                                                                                            | 12/08/24            |  |  |  |
| A508         | Entrance and Recovery Centre                                                                                                                                                                                                                                                                                                                                                                                                                                                                                                                                                                                                                                                                                                                                                                                                                                                                                                                                                                                                                                                                                                                                                                                                                                                                                                                                                                                                                                                                                                                                                                                                                                                                                                                                                                                                                                                                                                                                                                                                                                                                                                   | 12/08/24            |  |  |  |
| A509         | 3D Cutaway View - Recovery Centre                                                                                                                                                                                                                                                                                                                                                                                                                                                                                                                                                                                                                                                                                                                                                                                                                                                                                                                                                                                                                                                                                                                                                                                                                                                                                                                                                                                                                                                                                                                                                                                                                                                                                                                                                                                                                                                                                                                                                                                                                                                                                              | 12/08/24            |  |  |  |
| A601         | Elevations - Apartments                                                                                                                                                                                                                                                                                                                                                                                                                                                                                                                                                                                                                                                                                                                                                                                                                                                                                                                                                                                                                                                                                                                                                                                                                                                                                                                                                                                                                                                                                                                                                                                                                                                                                                                                                                                                                                                                                                                                                                                                                                                                                                        | 15/10/24            |  |  |  |
| A602         | Sections - Apartments                                                                                                                                                                                                                                                                                                                                                                                                                                                                                                                                                                                                                                                                                                                                                                                                                                                                                                                                                                                                                                                                                                                                                                                                                                                                                                                                                                                                                                                                                                                                                                                                                                                                                                                                                                                                                                                                                                                                                                                                                                                                                                          | 12/08/24            |  |  |  |
| A701         | Street Level - Apartment 7 (The Lair) Floor Plan                                                                                                                                                                                                                                                                                                                                                                                                                                                                                                                                                                                                                                                                                                                                                                                                                                                                                                                                                                                                                                                                                                                                                                                                                                                                                                                                                                                                                                                                                                                                                                                                                                                                                                                                                                                                                                                                                                                                                                                                                                                                               | 12/08/24            |  |  |  |
| A702         | Driveway Level - Apartment 7 (The Lair) Floor Plan                                                                                                                                                                                                                                                                                                                                                                                                                                                                                                                                                                                                                                                                                                                                                                                                                                                                                                                                                                                                                                                                                                                                                                                                                                                                                                                                                                                                                                                                                                                                                                                                                                                                                                                                                                                                                                                                                                                                                                                                                                                                             | 15/10/24            |  |  |  |
| A703         | Upper Level 01 - Apartment 7 (The Lair) Floor Plan                                                                                                                                                                                                                                                                                                                                                                                                                                                                                                                                                                                                                                                                                                                                                                                                                                                                                                                                                                                                                                                                                                                                                                                                                                                                                                                                                                                                                                                                                                                                                                                                                                                                                                                                                                                                                                                                                                                                                                                                                                                                             | 12/08/24            |  |  |  |
| A704         | Upper Level 02 - Apartment 7 (The Lair) Floor Plan                                                                                                                                                                                                                                                                                                                                                                                                                                                                                                                                                                                                                                                                                                                                                                                                                                                                                                                                                                                                                                                                                                                                                                                                                                                                                                                                                                                                                                                                                                                                                                                                                                                                                                                                                                                                                                                                                                                                                                                                                                                                             | 12/08/24            |  |  |  |
| A705         | Apartment 7 (Lair) Compliance                                                                                                                                                                                                                                                                                                                                                                                                                                                                                                                                                                                                                                                                                                                                                                                                                                                                                                                                                                                                                                                                                                                                                                                                                                                                                                                                                                                                                                                                                                                                                                                                                                                                                                                                                                                                                                                                                                                                                                                                                                                                                                  | 12/08/24            |  |  |  |
| A706         | Apartment 7 (Lair) Compliance                                                                                                                                                                                                                                                                                                                                                                                                                                                                                                                                                                                                                                                                                                                                                                                                                                                                                                                                                                                                                                                                                                                                                                                                                                                                                                                                                                                                                                                                                                                                                                                                                                                                                                                                                                                                                                                                                                                                                                                                                                                                                                  | 12/08/24            |  |  |  |
| A707         | Apartment 7 (Lair) Compliance                                                                                                                                                                                                                                                                                                                                                                                                                                                                                                                                                                                                                                                                                                                                                                                                                                                                                                                                                                                                                                                                                                                                                                                                                                                                                                                                                                                                                                                                                                                                                                                                                                                                                                                                                                                                                                                                                                                                                                                                                                                                                                  | 12/08/24            |  |  |  |
| A708         | Elevations - Apartment 7 (The Lair)                                                                                                                                                                                                                                                                                                                                                                                                                                                                                                                                                                                                                                                                                                                                                                                                                                                                                                                                                                                                                                                                                                                                                                                                                                                                                                                                                                                                                                                                                                                                                                                                                                                                                                                                                                                                                                                                                                                                                                                                                                                                                            | 12/08/24            |  |  |  |
| A709         | Sections - Apartment 7 (The Lair)                                                                                                                                                                                                                                                                                                                                                                                                                                                                                                                                                                                                                                                                                                                                                                                                                                                                                                                                                                                                                                                                                                                                                                                                                                                                                                                                                                                                                                                                                                                                                                                                                                                                                                                                                                                                                                                                                                                                                                                                                                                                                              | 12/08/24            |  |  |  |
| A801         | Signage                                                                                                                                                                                                                                                                                                                                                                                                                                                                                                                                                                                                                                                                                                                                                                                                                                                                                                                                                                                                                                                                                                                                                                                                                                                                                                                                                                                                                                                                                                                                                                                                                                                                                                                                                                                                                                                                                                                                                                                                                                                                                                                        | 15/10/24            |  |  |  |
| A900         | 3D View - North Elevation                                                                                                                                                                                                                                                                                                                                                                                                                                                                                                                                                                                                                                                                                                                                                                                                                                                                                                                                                                                                                                                                                                                                                                                                                                                                                                                                                                                                                                                                                                                                                                                                                                                                                                                                                                                                                                                                                                                                                                                                                                                                                                      | 15/10/24            |  |  |  |
| A901         | 3D View - North East Elevation                                                                                                                                                                                                                                                                                                                                                                                                                                                                                                                                                                                                                                                                                                                                                                                                                                                                                                                                                                                                                                                                                                                                                                                                                                                                                                                                                                                                                                                                                                                                                                                                                                                                                                                                                                                                                                                                                                                                                                                                                                                                                                 | 15/10/24            |  |  |  |
| A902         | 3D View - South East Elevation                                                                                                                                                                                                                                                                                                                                                                                                                                                                                                                                                                                                                                                                                                                                                                                                                                                                                                                                                                                                                                                                                                                                                                                                                                                                                                                                                                                                                                                                                                                                                                                                                                                                                                                                                                                                                                                                                                                                                                                                                                                                                                 | 12/08/24            |  |  |  |
| A903         | 3D View - Street Level                                                                                                                                                                                                                                                                                                                                                                                                                                                                                                                                                                                                                                                                                                                                                                                                                                                                                                                                                                                                                                                                                                                                                                                                                                                                                                                                                                                                                                                                                                                                                                                                                                                                                                                                                                                                                                                                                                                                                                                                                                                                                                         | 15/10/24            |  |  |  |
| A904         | 3D Perspective - Apartment 7 (The Lair)                                                                                                                                                                                                                                                                                                                                                                                                                                                                                                                                                                                                                                                                                                                                                                                                                                                                                                                                                                                                                                                                                                                                                                                                                                                                                                                                                                                                                                                                                                                                                                                                                                                                                                                                                                                                                                                                                                                                                                                                                                                                                        | 12/08/24            |  |  |  |
| A905         | 3D Perspective - Apartment 7 (The Lair)                                                                                                                                                                                                                                                                                                                                                                                                                                                                                                                                                                                                                                                                                                                                                                                                                                                                                                                                                                                                                                                                                                                                                                                                                                                                                                                                                                                                                                                                                                                                                                                                                                                                                                                                                                                                                                                                                                                                                                                                                                                                                        | 12/08/24            |  |  |  |
| A906         | Materials and Colour Schedule                                                                                                                                                                                                                                                                                                                                                                                                                                                                                                                                                                                                                                                                                                                                                                                                                                                                                                                                                                                                                                                                                                                                                                                                                                                                                                                                                                                                                                                                                                                                                                                                                                                                                                                                                                                                                                                                                                                                                                                                                                                                                                  | 15/10/24            |  |  |  |