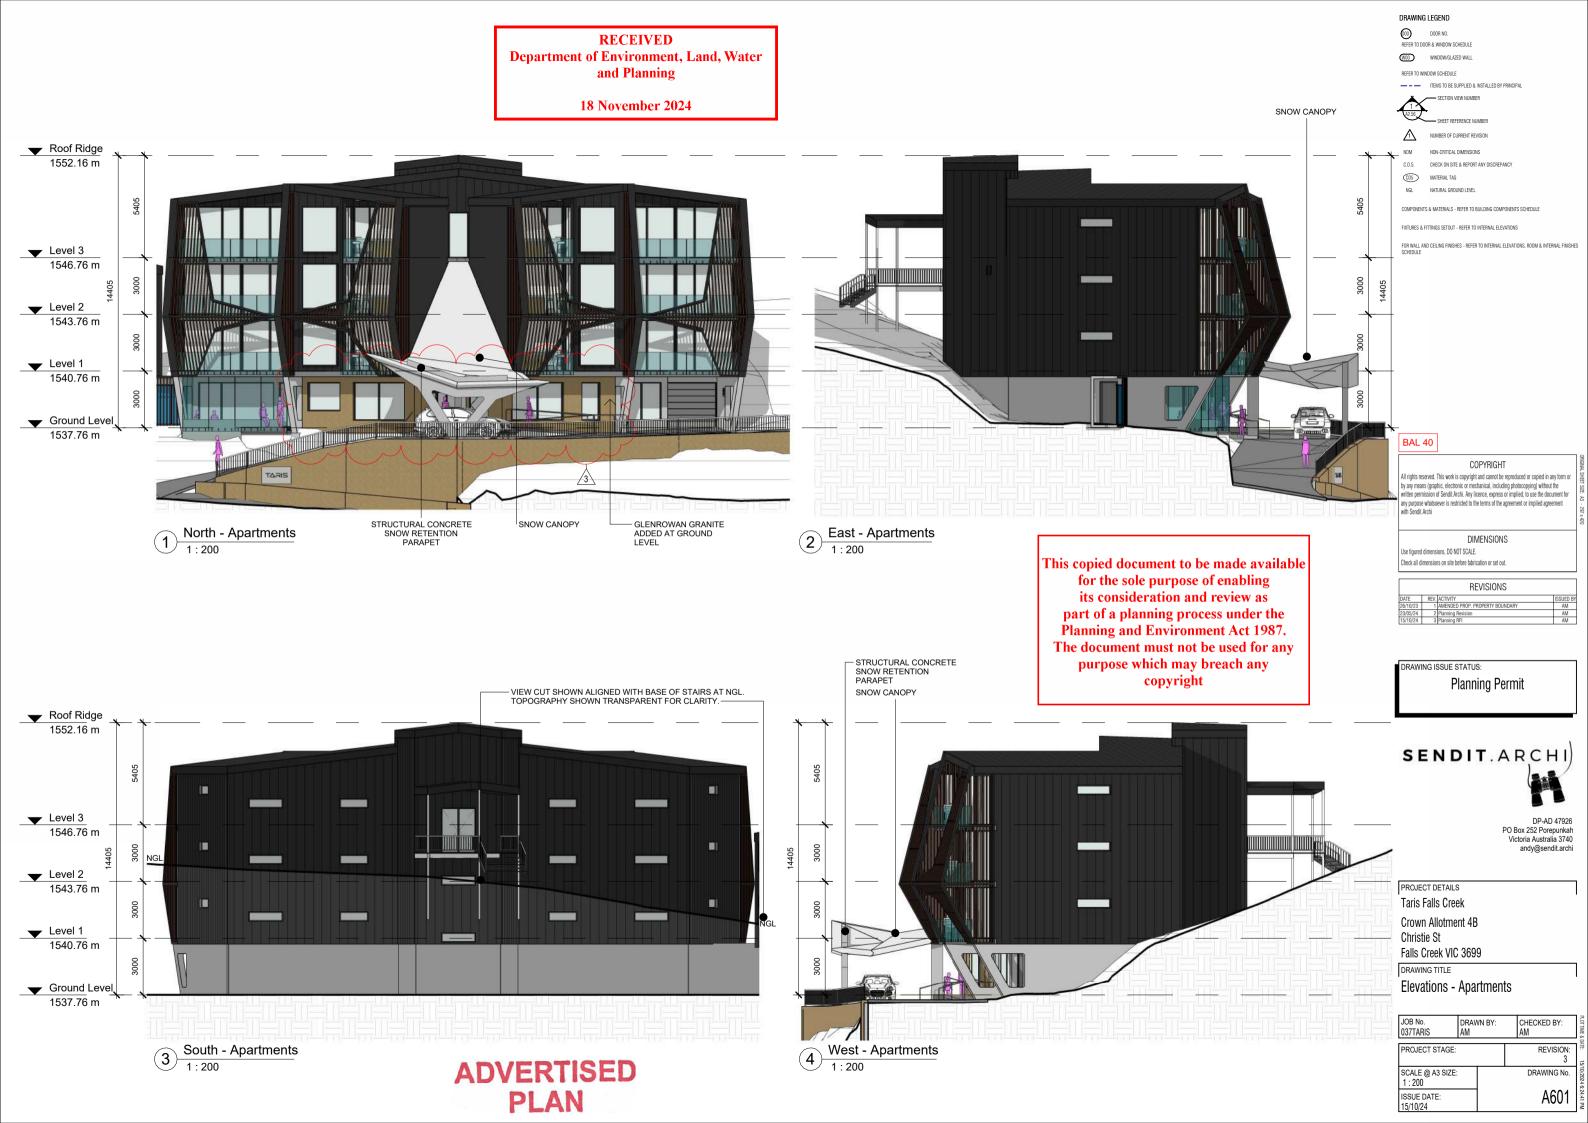

|          |      |                                 |          |

DRAWING ISSUE STATUS:

Planning Permit



PO Box 252 Porepunkah Victoria Australia 3740 andy@sendit.archi

PROJECT DETAILS

Taris Falls Creek

Crown Allotment 4B Christie St

Falls Creek VIC 3699

DRAWING TITLE

Apartment Compliance Plan -

| i ypicai                  |                 |             |                   |
|---------------------------|-----------------|-------------|-------------------|
| JOB No.<br>037TARIS       | DRAWN BY:<br>MS |             | CHECKED BY:<br>AM |
| PROJECT STAGE:            |                 |             | REVISION: 2       |
| SCALE @ A3 SIZE:<br>1:100 |                 | DRAWING No. |                   |
| ISSUE DATE:<br>12/08/24   |                 |             | A507              |







ADVERTISED PLAN

#### DRAWING LEGEND

000 DOOR NO.
REFER TO DOOR & WINDOW SCHEDU

WOO WINDOW/GLAZED WALL

REFER TO WINDOW SCHEDULE

T
WALL TYPE

WALL TYPE - REFER TO WALL TYPE SCHEDULE

- - ITEMS TO BE SUPPLIED & INSTALLED BY PRINCIPAL



FFL FINISHED FLOOR LEV

L STRUCTURAL FLOOR LEV

STRUCTURAL FLOUR LEVEL

NUMBER OF CURRENT REVISIO BUILDING SETOUT POINT

FLOOR SETOUT POIN

SLAB SETDOWNS

NOM NON-CRITICAL DIMENSIO

C.O.S. CHECK ON SITE & REPORT ANY DISCRE

CO5 MATERIAL TAG

COMPONENTS & MATERIALS - REFER TO BUILDING COMPONENTS SCHEDU

IRES & FITTINGS SETOUT - REFER TO INTERNAL ELEVATIONS

FOR WALL AND CEILING FINISHES - REFER TO INTERNAL ELEVATIONS, ROOM & INTERNAL FINISHES SCHEDULE



## BAL 40

#### COPYRIG

All rights reserved. This work is copyright and cannot be reproduced or