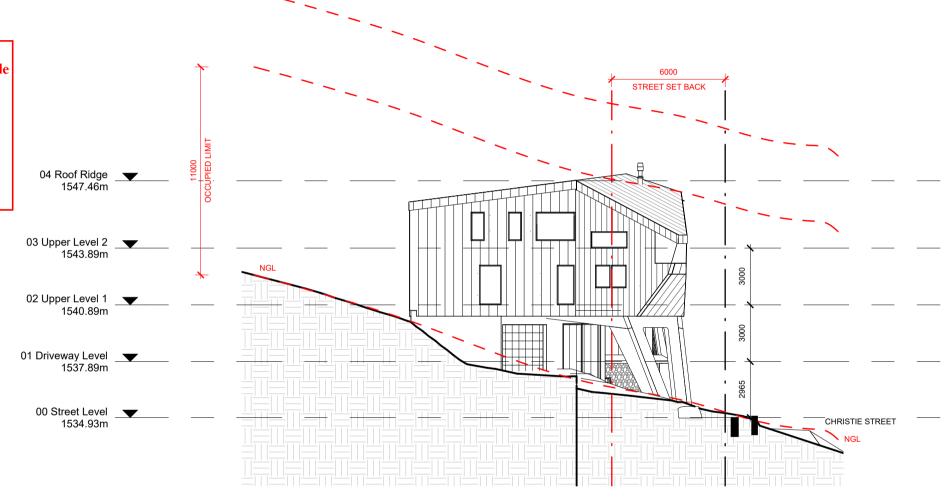

| Sheet List   |                                                                                                                                                                                                                                                                                                                                                                                                                                                                                                                                                                                                                                                                                                                                                                                                                                                                                                                                                                                                                                                                                                                                                                                                                                                                                                                                                                                                                                                                                                                                                                                                                                                                                                                                                                                                                                                                                                                                                                                                                                                                                                                                |                     |  |  |  |
|--------------|--------------------------------------------------------------------------------------------------------------------------------------------------------------------------------------------------------------------------------------------------------------------------------------------------------------------------------------------------------------------------------------------------------------------------------------------------------------------------------------------------------------------------------------------------------------------------------------------------------------------------------------------------------------------------------------------------------------------------------------------------------------------------------------------------------------------------------------------------------------------------------------------------------------------------------------------------------------------------------------------------------------------------------------------------------------------------------------------------------------------------------------------------------------------------------------------------------------------------------------------------------------------------------------------------------------------------------------------------------------------------------------------------------------------------------------------------------------------------------------------------------------------------------------------------------------------------------------------------------------------------------------------------------------------------------------------------------------------------------------------------------------------------------------------------------------------------------------------------------------------------------------------------------------------------------------------------------------------------------------------------------------------------------------------------------------------------------------------------------------------------------|---------------------|--|--|--|
| Sheet Number | Sheet Name                                                                                                                                                                                                                                                                                                                                                                                                                                                                                                                                                                                                                                                                                                                                                                                                                                                                                                                                                                                                                                                                                                                                                                                                                                                                                                                                                                                                                                                                                                                                                                                                                                                                                                                                                                                                                                                                                                                                                                                                                                                                                                                     | Sheet Issue<br>Date |  |  |  |
| A001         | Title Sheet                                                                                                                                                                                                                                                                                                                                                                                                                                                                                                                                                                                                                                                                                                                                                                                                                                                                                                                                                                                                                                                                                                                                                                                                                                                                                                                                                                                                                                                                                                                                                                                                                                                                                                                                                                                                                                                                                                                                                                                                                                                                                                                    | 12/11/24            |  |  |  |
| A002         | Village Zones                                                                                                                                                                                                                                                                                                                                                                                                                                                                                                                                                                                                                                                                                                                                                                                                                                                                                                                                                                                                                                                                                                                                                                                                                                                                                                                                                                                                                                                                                                                                                                                                                                                                                                                                                                                                                                                                                                                                                                                                                                                                                                                  | 12/08/24            |  |  |  |
| A004         | Urban Context & Cumulative Impact Assessment                                                                                                                                                                                                                                                                                                                                                                                                                                                                                                                                                                                                                                                                                                                                                                                                                                                                                                                                                                                                                                                                                                                                                                                                                                                                                                                                                                                                                                                                                                                                                                                                                                                                                                                                                                                                                                                                                                                                                                                                                                                                                   | 12/08/24            |  |  |  |
| A101         | Feature Plan - Existing Conditions                                                                                                                                                                                                                                                                                                                                                                                                                                                                                                                                                                                                                                                                                                                                                                                                                                                                                                                                                                                                                                                                                                                                                                                                                                                                                                                                                                                                                                                                                                                                                                                                                                                                                                                                                                                                                                                                                                                                                                                                                                                                                             | 12/08/24            |  |  |  |
| A102         | Photo Montage                                                                                                                                                                                                                                                                                                                                                                                                                                                                                                                                                                                                                                                                                                                                                                                                                                                                                                                                                                                                                                                                                                                                                                                                                                                                                                                                                                                                                                                                                                                                                                                                                                                                                                                                                                                                                                                                                                                                                                                                                                                                                                                  | 12/08/24            |  |  |  |
| A103         | Urban Context Photos - Site                                                                                                                                                                                                                                                                                                                                                                                                                                                                                                                                                                                                                                                                                                                                                                                                                                                                                                                                                                                                                                                                                                                                                                                                                                                                                                                                                                                                                                                                                                                                                                                                                                                                                                                                                                                                                                                                                                                                                                                                                                                                                                    | 12/08/24            |  |  |  |
| A104         | Urban Context Photos - Surrounds                                                                                                                                                                                                                                                                                                                                                                                                                                                                                                                                                                                                                                                                                                                                                                                                                                                                                                                                                                                                                                                                                                                                                                                                                                                                                                                                                                                                                                                                                                                                                                                                                                                                                                                                                                                                                                                                                                                                                                                                                                                                                               | 12/08/24            |  |  |  |
| A105         | Urban Context Photos - Built Form                                                                                                                                                                                                                                                                                                                                                                                                                                                                                                                                                                                                                                                                                                                                                                                                                                                                                                                                                                                                                                                                                                                                                                                                                                                                                                                                                                                                                                                                                                                                                                                                                                                                                                                                                                                                                                                                                                                                                                                                                                                                                              | 12/08/24            |  |  |  |
| A201         | Site Plan - Proposed                                                                                                                                                                                                                                                                                                                                                                                                                                                                                                                                                                                                                                                                                                                                                                                                                                                                                                                                                                                                                                                                                                                                                                                                                                                                                                                                                                                                                                                                                                                                                                                                                                                                                                                                                                                                                                                                                                                                                                                                                                                                                                           | 15/10/24            |  |  |  |
| A202         | Site Conditions                                                                                                                                                                                                                                                                                                                                                                                                                                                                                                                                                                                                                                                                                                                                                                                                                                                                                                                                                                                                                                                                                                                                                                                                                                                                                                                                                                                                                                                                                                                                                                                                                                                                                                                                                                                                                                                                                                                                                                                                                                                                                                                | 12/08/24            |  |  |  |
| A203         | Site Section                                                                                                                                                                                                                                                                                                                                                                                                                                                                                                                                                                                                                                                                                                                                                                                                                                                                                                                                                                                                                                                                                                                                                                                                                                                                                                                                                                                                                                                                                                                                                                                                                                                                                                                                                                                                                                                                                                                                                                                                                                                                                                                   | 12/08/24            |  |  |  |
| A204         | Site Section                                                                                                                                                                                                                                                                                                                                                                                                                                                                                                                                                                                                                                                                                                                                                                                                                                                                                                                                                                                                                                                                                                                                                                                                                                                                                                                                                                                                                                                                                                                                                                                                                                                                                                                                                                                                                                                                                                                                                                                                                                                                                                                   | 12/08/24            |  |  |  |
| A205         | Site-Section Control of the Section Control o | 12/08/24            |  |  |  |
| A206         | Site Construction Management Plan (SCMP)                                                                                                                                                                                                                                                                                                                                                                                                                                                                                                                                                                                                                                                                                                                                                                                                                                                                                                                                                                                                                                                                                                                                                                                                                                                                                                                                                                                                                                                                                                                                                                                                                                                                                                                                                                                                                                                                                                                                                                                                                                                                                       | 15/10/24            |  |  |  |
| A207         | Site Construction Managemnet Plan (SCMP) 2 - Revegitation Plan                                                                                                                                                                                                                                                                                                                                                                                                                                                                                                                                                                                                                                                                                                                                                                                                                                                                                                                                                                                                                                                                                                                                                                                                                                                                                                                                                                                                                                                                                                                                                                                                                                                                                                                                                                                                                                                                                                                                                                                                                                                                 | 12/11/24            |  |  |  |
| A208         | Site - Traffic and Landscape Analysis                                                                                                                                                                                                                                                                                                                                                                                                                                                                                                                                                                                                                                                                                                                                                                                                                                                                                                                                                                                                                                                                                                                                                                                                                                                                                                                                                                                                                                                                                                                                                                                                                                                                                                                                                                                                                                                                                                                                                                                                                                                                                          | 12/08/24            |  |  |  |
| A209         | Site Plan - Snowshed & Public Access                                                                                                                                                                                                                                                                                                                                                                                                                                                                                                                                                                                                                                                                                                                                                                                                                                                                                                                                                                                                                                                                                                                                                                                                                                                                                                                                                                                                                                                                                                                                                                                                                                                                                                                                                                                                                                                                                                                                                                                                                                                                                           | 12/08/24            |  |  |  |
| A301         | Site Analysis - View Sharing Plan                                                                                                                                                                                                                                                                                                                                                                                                                                                                                                                                                                                                                                                                                                                                                                                                                                                                                                                                                                                                                                                                                                                                                                                                                                                                                                                                                                                                                                                                                                                                                                                                                                                                                                                                                                                                                                                                                                                                                                                                                                                                                              | 12/08/24            |  |  |  |
| A302         | Site Analysis - View Sharing Sections                                                                                                                                                                                                                                                                                                                                                                                                                                                                                                                                                                                                                                                                                                                                                                                                                                                                                                                                                                                                                                                                                                                                                                                                                                                                                                                                                                                                                                                                                                                                                                                                                                                                                                                                                                                                                                                                                                                                                                                                                                                                                          | 12/08/24            |  |  |  |
| A303         | Site Analysis - View Sharing Photos                                                                                                                                                                                                                                                                                                                                                                                                                                                                                                                                                                                                                                                                                                                                                                                                                                                                                                                                                                                                                                                                                                                                                                                                                                                                                                                                                                                                                                                                                                                                                                                                                                                                                                                                                                                                                                                                                                                                                                                                                                                                                            | 12/08/24            |  |  |  |
| A304         | Site Analysis - View Sharing Photos                                                                                                                                                                                                                                                                                                                                                                                                                                                                                                                                                                                                                                                                                                                                                                                                                                                                                                                                                                                                                                                                                                                                                                                                                                                                                                                                                                                                                                                                                                                                                                                                                                                                                                                                                                                                                                                                                                                                                                                                                                                                                            | 12/08/24            |  |  |  |
| A305         | 3D Site Context                                                                                                                                                                                                                                                                                                                                                                                                                                                                                                                                                                                                                                                                                                                                                                                                                                                                                                                                                                                                                                                                                                                                                                                                                                                                                                                                                                                                                                                                                                                                                                                                                                                                                                                                                                                                                                                                                                                                                                                                                                                                                                                | 15/10/24            |  |  |  |
| A306         | 3D Site Context                                                                                                                                                                                                                                                                                                                                                                                                                                                                                                                                                                                                                                                                                                                                                                                                                                                                                                                                                                                                                                                                                                                                                                                                                                                                                                                                                                                                                                                                                                                                                                                                                                                                                                                                                                                                                                                                                                                                                                                                                                                                                                                | 12/08/24            |  |  |  |
| A401         | Maximum Height Limits - Section Plan                                                                                                                                                                                                                                                                                                                                                                                                                                                                                                                                                                                                                                                                                                                                                                                                                                                                                                                                                                                                                                                                                                                                                                                                                                                                                                                                                                                                                                                                                                                                                                                                                                                                                                                                                                                                                                                                                                                                                                                                                                                                                           | 15/10/24            |  |  |  |
| A402         | Maximum Height Limits - Axonometric                                                                                                                                                                                                                                                                                                                                                                                                                                                                                                                                                                                                                                                                                                                                                                                                                                                                                                                                                                                                                                                                                                                                                                                                                                                                                                                                                                                                                                                                                                                                                                                                                                                                                                                                                                                                                                                                                                                                                                                                                                                                                            | 12/08/24            |  |  |  |
| A403         | Maximum Height Limits - Axonometric no trees                                                                                                                                                                                                                                                                                                                                                                                                                                                                                                                                                                                                                                                                                                                                                                                                                                                                                                                                                                                                                                                                                                                                                                                                                                                                                                                                                                                                                                                                                                                                                                                                                                                                                                                                                                                                                                                                                                                                                                                                                                                                                   | 12/08/24            |  |  |  |
| A404         | Maximum Height Limits - Apartments Core                                                                                                                                                                                                                                                                                                                                                                                                                                                                                                                                                                                                                                                                                                                                                                                                                                                                                                                                                                                                                                                                                                                                                                                                                                                                                                                                                                                                                                                                                                                                                                                                                                                                                                                                                                                                                                                                                                                                                                                                                                                                                        | 12/08/24            |  |  |  |
| A405         | Maximum Height Limits - Apartments East Wing                                                                                                                                                                                                                                                                                                                                                                                                                                                                                                                                                                                                                                                                                                                                                                                                                                                                                                                                                                                                                                                                                                                                                                                                                                                                                                                                                                                                                                                                                                                                                                                                                                                                                                                                                                                                                                                                                                                                                                                                                                                                                   | 12/08/24            |  |  |  |
| A406         | Maximum Height Limits - Apartments West Wing                                                                                                                                                                                                                                                                                                                                                                                                                                                                                                                                                                                                                                                                                                                                                                                                                                                                                                                                                                                                                                                                                                                                                                                                                                                                                                                                                                                                                                                                                                                                                                                                                                                                                                                                                                                                                                                                                                                                                                                                                                                                                   | 12/08/24            |  |  |  |
| A407         | Maximum Height Limits - Apartment 7 (The Lair)                                                                                                                                                                                                                                                                                                                                                                                                                                                                                                                                                                                                                                                                                                                                                                                                                                                                                                                                                                                                                                                                                                                                                                                                                                                                                                                                                                                                                                                                                                                                                                                                                                                                                                                                                                                                                                                                                                                                                                                                                                                                                 | 12/08/24            |  |  |  |
| A408         | Maximum Height Limits - Apartment 7 (The Lair)                                                                                                                                                                                                                                                                                                                                                                                                                                                                                                                                                                                                                                                                                                                                                                                                                                                                                                                                                                                                                                                                                                                                                                                                                                                                                                                                                                                                                                                                                                                                                                                                                                                                                                                                                                                                                                                                                                                                                                                                                                                                                 | 12/08/24            |  |  |  |
| A501         | Ground Floor - Apartments                                                                                                                                                                                                                                                                                                                                                                                                                                                                                                                                                                                                                                                                                                                                                                                                                                                                                                                                                                                                                                                                                                                                                                                                                                                                                                                                                                                                                                                                                                                                                                                                                                                                                                                                                                                                                                                                                                                                                                                                                                                                                                      | 15/10/24            |  |  |  |
| A502         | Level 01 - Apartments                                                                                                                                                                                                                                                                                                                                                                                                                                                                                                                                                                                                                                                                                                                                                                                                                                                                                                                                                                                                                                                                                                                                                                                                                                                                                                                                                                                                                                                                                                                                                                                                                                                                                                                                                                                                                                                                                                                                                                                                                                                                                                          | 12/08/24            |  |  |  |
| A503         | Level 02 - Apartments                                                                                                                                                                                                                                                                                                                                                                                                                                                                                                                                                                                                                                                                                                                                                                                                                                                                                                                                                                                                                                                                                                                                                                                                                                                                                                                                                                                                                                                                                                                                                                                                                                                                                                                                                                                                                                                                                                                                                                                                                                                                                                          | 12/08/24            |  |  |  |
| A504         | Level 03 - Apartments                                                                                                                                                                                                                                                                                                                                                                                                                                                                                                                                                                                                                                                                                                                                                                                                                                                                                                                                                                                                                                                                                                                                                                                                                                                                                                                                                                                                                                                                                                                                                                                                                                                                                                                                                                                                                                                                                                                                                                                                                                                                                                          | 12/08/24            |  |  |  |
| A505         | Roof Plan - Apartments                                                                                                                                                                                                                                                                                                                                                                                                                                                                                                                                                                                                                                                                                                                                                                                                                                                                                                                                                                                                                                                                                                                                                                                                                                                                                                                                                                                                                                                                                                                                                                                                                                                                                                                                                                                                                                                                                                                                                                                                                                                                                                         | 12/08/24            |  |  |  |
| A506         | Apartment Compliance Plan - Typical                                                                                                                                                                                                                                                                                                                                                                                                                                                                                                                                                                                                                                                                                                                                                                                                                                                                                                                                                                                                                                                                                                                                                                                                                                                                                                                                                                                                                                                                                                                                                                                                                                                                                                                                                                                                                                                                                                                                                                                                                                                                                            | 12/08/24            |  |  |  |
| A507         | Apartment Compliance Plan - Typical                                                                                                                                                                                                                                                                                                                                                                                                                                                                                                                                                                                                                                                                                                                                                                                                                                                                                                                                                                                                                                                                                                                                                                                                                                                                                                                                                                                                                                                                                                                                                                                                                                                                                                                                                                                                                                                                                                                                                                                                                                                                                            | 12/08/24            |  |  |  |
| A508         | Entrance and Recovery Centre                                                                                                                                                                                                                                                                                                                                                                                                                                                                                                                                                                                                                                                                                                                                                                                                                                                                                                                                                                                                                                                                                                                                                                                                                                                                                                                                                                                                                                                                                                                                                                                                                                                                                                                                                                                                                                                                                                                                                                                                                                                                                                   | 12/08/24            |  |  |  |
| A509         | 3D Cutaway View - Recovery Centre                                                                                                                                                                                                                                                                                                                                                                                                                                                                                                                                                                                                                                                                                                                                                                                                                                                                                                                                                                                                                                                                                                                                                                                                                                                                                                                                                                                                                                                                                                                                                                                                                                                                                                                                                                                                                                                                                                                                                                                                                                                                                              | 12/08/24            |  |  |  |
| A601         | Elevations - Apartments                                                                                                                                                                                                                                                                                                                                                                                                                                                                                                                                                                                                                                                                                                                                                                                                                                                                                                                                                                                                                                                                                                                                                                                                                                                                                                                                                                                                                                                                                                                                                                                                                                                                                                                                                                                                                                                                                                                                                                                                                                                                                                        | 15/10/24            |  |  |  |
| A602         | Sections - Apartments                                                                                                                                                                                                                                                                                                                                                                                                                                                                                                                                                                                                                                                                                                                                                                                                                                                                                                                                                                                                                                                                                                                                                                                                                                                                                                                                                                                                                                                                                                                                                                                                                                                                                                                                                                                                                                                                                                                                                                                                                                                                                                          | 12/08/24            |  |  |  |
| A701         | Street Level - Apartment 7 (The Lair) Floor Plan                                                                                                                                                                                                                                                                                                                                                                                                                                                                                                                                                                                                                                                                                                                                                                                                                                                                                                                                                                                                                                                                                                                                                                                                                                                                                                                                                                                                                                                                                                                                                                                                                                                                                                                                                                                                                                                                                                                                                                                                                                                                               | 12/08/24            |  |  |  |
| A702         | Driveway Level - Apartment 7 (The Lair) Floor Plan                                                                                                                                                                                                                                                                                                                                                                                                                                                                                                                                                                                                                                                                                                                                                                                                                                                                                                                                                                                                                                                                                                                                                                                                                                                                                                                                                                                                                                                                                                                                                                                                                                                                                                                                                                                                                                                                                                                                                                                                                                                                             | 15/10/24            |  |  |  |
| A703         | Upper Level 01 - Apartment 7 (The Lair) Floor Plan                                                                                                                                                                                                                                                                                                                                                                                                                                                                                                                                                                                                                                                                                                                                                                                                                                                                                                                                                                                                                                                                                                                                                                                                                                                                                                                                                                                                                                                                                                                                                                                                                                                                                                                                                                                                                                                                                                                                                                                                                                                                             | 12/08/24            |  |  |  |
| A704         | Upper Level 02 - Apartment 7 (The Lair) Floor Plan                                                                                                                                                                                                                                                                                                                                                                                                                                                                                                                                                                                                                                                                                                                                                                                                                                                                                                                                                                                                                                                                                                                                                                                                                                                                                                                                                                                                                                                                                                                                                                                                                                                                                                                                                                                                                                                                                                                                                                                                                                                                             | 12/08/24            |  |  |  |
| A705         | Apartment 7 (Lair) Compliance                                                                                                                                                                                                                                                                                                                                                                                                                                                                                                                                                                                                                                                                                                                                                                                                                                                                                                                                                                                                                                                                                                                                                                                                                                                                                                                                                                                                                                                                                                                                                                                                                                                                                                                                                                                                                                                                                                                                                                                                                                                                                                  | 12/08/24            |  |  |  |
| A706         | Apartment 7 (Lair) Compliance                                                                                                                                                                                                                                                                                                                                                                                                                                                                                                                                                                                                                                                                                                                                                                                                                                                                                                                                                                                                                                                                                                                                                                                                                                                                                                                                                                                                                                                                                                                                                                                                                                                                                                                                                                                                                                                                                                                                                                                                                                                                                                  | 12/08/24            |  |  |  |
| A707         | Apartment 7 (Lair) Compliance                                                                                                                                                                                                                                                                                                                                                                                                                                                                                                                                                                                                                                                                                                                                                                                                                                                                                                                                                                                                                                                                                                                                                                                                                                                                                                                                                                                                                                                                                                                                                                                                                                                                                                                                                                                                                                                                                                                                                                                                                                                                                                  | 12/08/24            |  |  |  |
| A708         | Elevations - Apartment 7 (The Lair)                                                                                                                                                                                                                                                                                                                                                                                                                                                                                                                                                                                                                                                                                                                                                                                                                                                                                                                                                                                                                                                                                                                                                                                                                                                                                                                                                                                                                                                                                                                                                                                                                                                                                                                                                                                                                                                                                                                                                                                                                                                                                            | 12/08/24            |  |  |  |
| A709         | Sections - Apartment 7 (The Lair)                                                                                                                                                                                                                                                                                                                                                                                                                                                                                                                                                                                                                                                                                                                                                                                                                                                                                                                                                                                                                                                                                                                                                                                                                                                                                                                                                                                                                                                                                                                                                                                                                                                                                                                                                                                                                                                                                                                                                                                                                                                                                              | 12/08/24            |  |  |  |
| A801         | Signage                                                                                                                                                                                                                                                                                                                                                                                                                                                                                                                                                                                                                                                                                                                                                                                                                                                                                                                                                                                                                                                                                                                                                                                                                                                                                                                                                                                                                                                                                                                                                                                                                                                                                                                                                                                                                                                                                                                                                                                                                                                                                                                        | 15/10/24            |  |  |  |
| A900         | 3D View - North Elevation                                                                                                                                                                                                                                                                                                                                                                                                                                                                                                                                                                                                                                                                                                                                                                                                                                                                                                                                                                                                                                                                                                                                                                                                                                                                                                                                                                                                                                                                                                                                                                                                                                                                                                                                                                                                                                                                                                                                                                                                                                                                                                      | 15/10/24            |  |  |  |
| A901         | 3D View - North East Elevation                                                                                                                                                                                                                                                                                                                                                                                                                                                                                                                                                                                                                                                                                                                                                                                                                                                                                                                                                                                                                                                                                                                                                                                                                                                                                                                                                                                                                                                                                                                                                                                                                                                                                                                                                                                                                                                                                                                                                                                                                                                                                                 | 15/10/24            |  |  |  |
| A902         | 3D View - South East Elevation                                                                                                                                                                                                                                                                                                                                                                                                                                                                                                                                                                                                                                                                                                                                                                                                                                                                                                                                                                                                                                                                                                                                                                                                                                                                                                                                                                                                                                                                                                                                                                                                                                                                                                                                                                                                                                                                                                                                                                                                                                                                                                 | 12/08/24            |  |  |  |
| A903         | 3D View - Street Level                                                                                                                                                                                                                                                                                                                                                                                                                                                                                                                                                                                                                                                                                                                                                                                                                                                                                                                                                                                                                                                                                                                                                                                                                                                                                                                                                                                                                                                                                                                                                                                                                                                                                                                                                                                                                                                                                                                                                                                                                                                                                                         | 15/10/24            |  |  |  |
| A904         | 3D Perspective - Apartment 7 (The Lair)                                                                                                                                                                                                                                                                                                                                                                                                                                                                                                                                                                                                                                                                                                                                                                                                                                                                                                                                                                                                                                                                                                                                                                                                                                                                                                                                                                                                                                                                                                                                                                                                                                                                                                                                                                                                                                                                                                                                                                                                                                                                                        | 12/08/24            |  |  |  |
| A905         | 3D Perspective - Apartment 7 (The Lair)                                                                                                                                                                                                                                                                                                                                                                                                                                                                                                                                                                                                                                                                                                                                                                                                                                                                                                                                                                                                                                                                                                                                                                                                                                                                                                                                                                                                                                                                                                                                                                                                                                                                                                                                                                                                                                                                                                                                                                                                                                                                                        | 12/08/24            |  |  |  |
| A906         | Materials and Colour Schedule                                                                                                                                                                                                                                                                                                                                                                                                                                                                                                                                                                                                                                                                                                                                                                                                                                                                                                                                                                                                                                                                                                                                                                                                                                                                                                                                                                                                                                                                                                                                                                                                                                                                                                                                                                                                                                                                                                                                                                                                                                                                                                  | 15/10/24            |  |  |  |