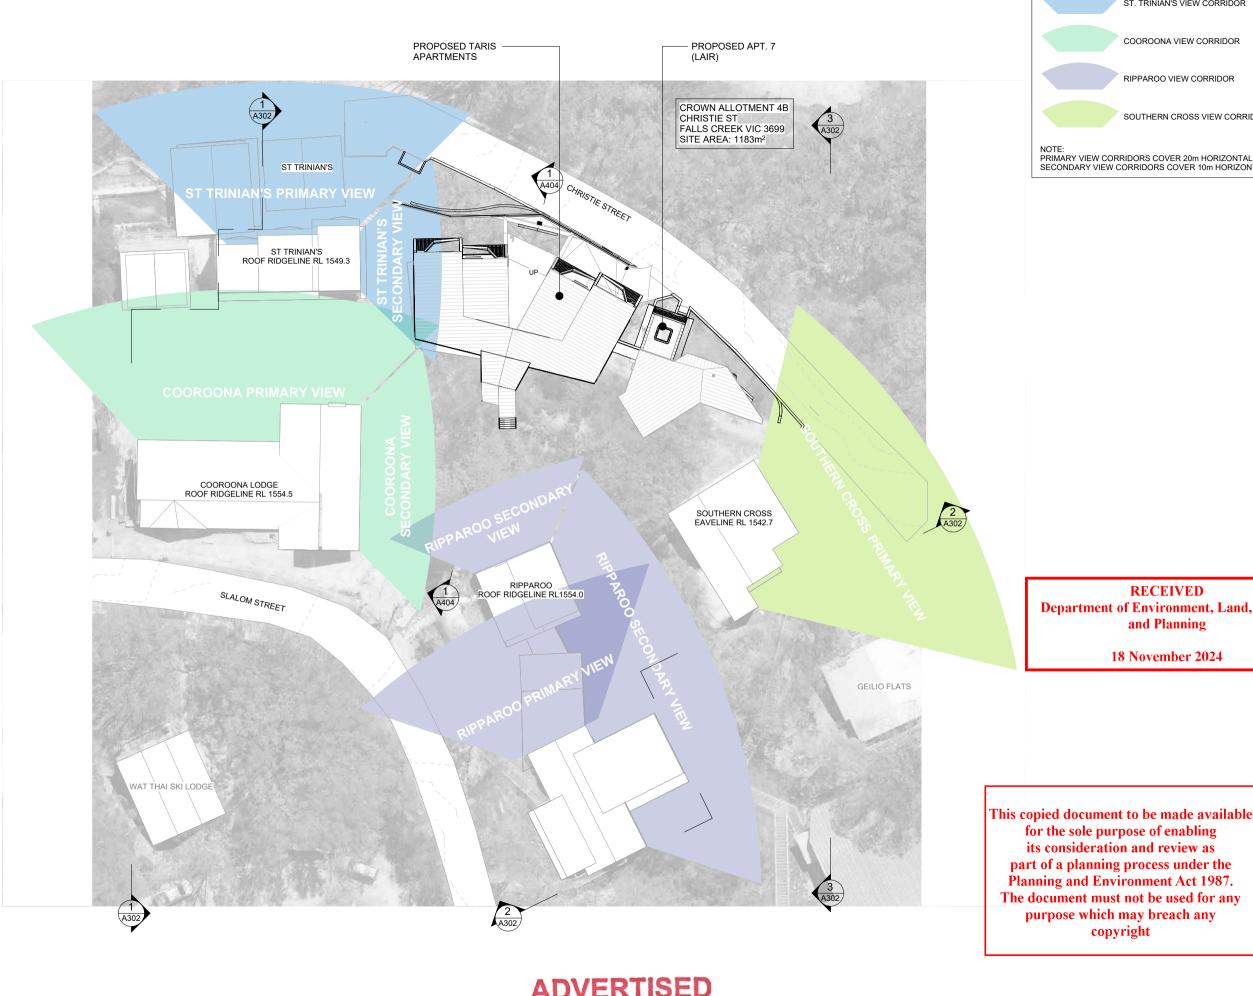

ning RFI                    | AM        |

RAWING ISSUE STATUS:

Planning Permit

SENDIT. ARCHI

PO Box 252 Porepunkah Victoria Australia 3740

Crown Allotment 4B

Falls Creek VIC 3699

Site Plan - Snowshed & Public

| 7100000                   |                 |   |                   |                        |
|---------------------------|-----------------|---|-------------------|------------------------|
| JOB No.<br>037TARIS       | DRAWN BY:<br>AM |   | CHECKED BY:<br>AM | LL OI HIME &           |
| PROJECT STAGE:            |                 |   | REVISION:         | DAILE:                 |
| SCALE @ A3 SIZE:<br>1:250 |                 | • | DRAWING No.       | 10/10/2027 0:20:011 11 |
| ISSUE DATE: 12/08/24      |                 |   | A209              | .20.01 FM              |





**RECEIVED** 

Department of Environment, Land, Water and Planning

**18 November 2024** 

for the sole purpose of enabling

its consideration and review as

purpose which may breach any

copyright



DRAWING LEGEND (DOD DOOR NO. R TO DOOR & WINDOW SCHEDU

WOO WINDOW/GLAZED WALL WALL TYPE

WALL TYPE - REFER TO WALL TYPE SCHEDULE

STRUCTURAL FLOOR LEVEL

\_\_\_\_ ITEMS TO BE SUPPLIED & INSTALLED BY PRINCIPA

NUMBER OF CURRENT REVISION

BUILDING SETOUT POINT

CHECK ON SITE & REPORT ANY DISCREPAN CO5 MATERIAL TAG

COMPONENTS & MATERIALS - REFER TO BUILDING COMPONENTS SCHEDULE

FIXTURES & FITTINGS SETOUT - REFER TO INTERNAL ELEVATIONS

FOR WALL AND CEILING FINISHES - REFER TO INTERNAL ELEVATIONS, ROOM & INTERNAL FINISHES SCHEDULE



## BAL 40

All rights reserved. This work is copyright an