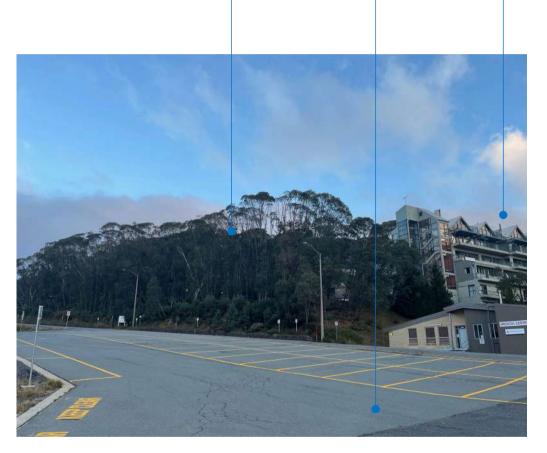

Crown Allotment 4B Christie St

Falls Creek VIC 3699

DRAWING TITLE

Village Zones

| JOB No.<br>037TARIS    | DRAV<br>MS | VN BY:      | CHECKED BY:<br>AM |
|------------------------|------------|-------------|-------------------|
| PROJECT STAGE:         |            |             | REVISION: 2       |
| SCALE @ A3 S<br>1:5000 |            | DRAWING No. |                   |
| ISSUE DATE: 12/08/24   |            |             | A002              |



This copied document to be made available for the sole purpose of enabling its consideration and review as part of a planning process under the Planning and Environment Act 1987.

The document must not be used for any purpose which may breach any copyright

RECEIVED
Department of Environment, Land, Water and Planning

**18 November 2024** 



SITE OBSCURED BY TREES BOGONG HIGH PLAINS ROAD

COUNTRY CLUB

VIEW TOWARDS SITE FROM BOGONG HIGH PLAINS ROAD.



VIEW TOWARDS SITE FROM JUNCTION OF CHRISTIE STREET AND FALLS CREEK ROAD

## ADVERTISED PLAN

### BAL 40

#### COPYRIGH

All rights reserved. This work is copyright and cannot be reproduced or copied in any form or by any means (graphic, electronic or mechanical, including photocopying) without the written permission of Sendiff Archi. Any licence, express or implied, to use the document for any purpose whatsoever is restricted to the terms of the agreement or implied agreement with Sendiff Archi.

#### DIMENSIONS

Use figured dimensions, DO NOT SCALE.
Check all dimensions on site before fabrication or set out.

|          |      | REVISIONS                       |        |
|---