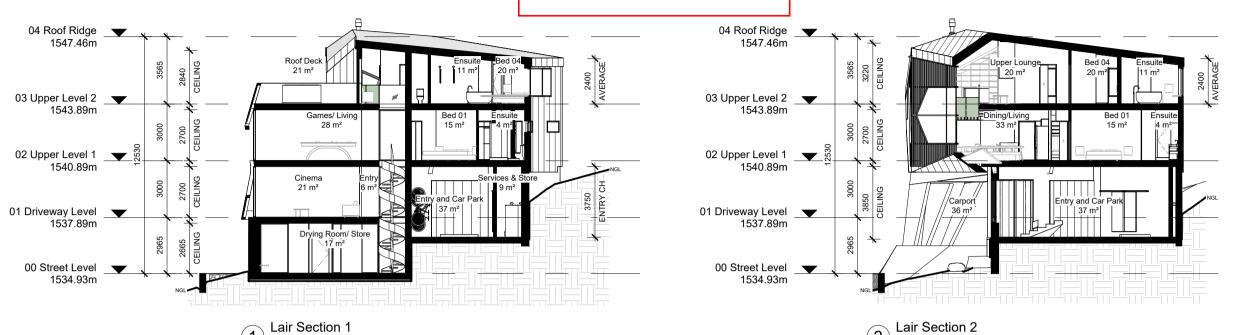

| Sheet List   |                                                                                                                                                                                                                                                                                                                                                                                                                                                                                                                                                                                                                                                                                                                                                                                                                                                                                                                                                                                                                                                                                                                                                                                                                                                                                                                                                                                                                                                                                                                                                                                                                                                                                                                                                                                                                                                                                                                                                                                                                                                                                                                                |                     |  |  |  |
|--------------|--------------------------------------------------------------------------------------------------------------------------------------------------------------------------------------------------------------------------------------------------------------------------------------------------------------------------------------------------------------------------------------------------------------------------------------------------------------------------------------------------------------------------------------------------------------------------------------------------------------------------------------------------------------------------------------------------------------------------------------------------------------------------------------------------------------------------------------------------------------------------------------------------------------------------------------------------------------------------------------------------------------------------------------------------------------------------------------------------------------------------------------------------------------------------------------------------------------------------------------------------------------------------------------------------------------------------------------------------------------------------------------------------------------------------------------------------------------------------------------------------------------------------------------------------------------------------------------------------------------------------------------------------------------------------------------------------------------------------------------------------------------------------------------------------------------------------------------------------------------------------------------------------------------------------------------------------------------------------------------------------------------------------------------------------------------------------------------------------------------------------------|---------------------|--|--|--|
| Sheet Number | Sheet Name                                                                                                                                                                                                                                                                                                                                                                                                                                                                                                                                                                                                                                                                                                                                                                                                                                                                                                                                                                                                                                                                                                                                                                                                                                                                                                                                                                                                                                                                                                                                                                                                                                                                                                                                                                                                                                                                                                                                                                                                                                                                                                                     | Sheet Issue<br>Date |  |  |  |
| A001         | Title Sheet                                                                                                                                                                                                                                                                                                                                                                                                                                                                                                                                                                                                                                                                                                                                                                                                                                                                                                                                                                                                                                                                                                                                                                                                                                                                                                                                                                                                                                                                                                                                                                                                                                                                                                                                                                                                                                                                                                                                                                                                                                                                                                                    | 12/11/24            |  |  |  |
| A002         | Village Zones                                                                                                                                                                                                                                                                                                                                                                                                                                                                                                                                                                                                                                                                                                                                                                                                                                                                                                                                                                                                                                                                                                                                                                                                                                                                                                                                                                                                                                                                                                                                                                                                                                                                                                                                                                                                                                                                                                                                                                                                                                                                                                                  | 12/08/24            |  |  |  |
| A004         | Urban Context & Cumulative Impact Assessment                                                                                                                                                                                                                                                                                                                                                                                                                                                                                                                                                                                                                                                                                                                                                                                                                                                                                                                                                                                                                                                                                                                                                                                                                                                                                                                                                                                                                                                                                                                                                                                                                                                                                                                                                                                                                                                                                                                                                                                                                                                                                   | 12/08/24            |  |  |  |
| A101         | Feature Plan - Existing Conditions                                                                                                                                                                                                                                                                                                                                                                                                                                                                                                                                                                                                                                                                                                                                                                                                                                                                                                                                                                                                                                                                                                                                                                                                                                                                                                                                                                                                                                                                                                                                                                                                                                                                                                                                                                                                                                                                                                                                                                                                                                                                                             | 12/08/24            |  |  |  |
| A102         | Photo Montage                                                                                                                                                                                                                                                                                                                                                                                                                                                                                                                                                                                                                                                                                                                                                                                                                                                                                                                                                                                                                                                                                                                                                                                                                                                                                                                                                                                                                                                                                                                                                                                                                                                                                                                                                                                                                                                                                                                                                                                                                                                                                                                  | 12/08/24            |  |  |  |
| A103         | Urban Context Photos - Site                                                                                                                                                                                                                                                                                                                                                                                                                                                                                                                                                                                                                                                                                                                                                                                                                                                                                                                                                                                                                                                                                                                                                                                                                                                                                                                                                                                                                                                                                                                                                                                                                                                                                                                                                                                                                                                                                                                                                                                                                                                                                                    | 12/08/24            |  |  |  |
| A104         | Urban Context Photos - Surrounds                                                                                                                                                                                                                                                                                                                                                                                                                                                                                                                                                                                                                                                                                                                                                                                                                                                                                                                                                                                                                                                                                                                                                                                                                                                                                                                                                                                                                                                                                                                                                                                                                                                                                                                                                                                                                                                                                                                                                                                                                                                                                               | 12/08/24            |  |  |  |
| A105         | Urban Context Photos - Built Form                                                                                                                                                                                                                                                                                                                                                                                                                                                                                                                                                                                                                                                                                                                                                                                                                                                                                                                                                                                                                                                                                                                                                                                                                                                                                                                                                                                                                                                                                                                                                                                                                                                                                                                                                                                                                                                                                                                                                                                                                                                                                              | 12/08/24            |  |  |  |
| A201         | Site Plan - Proposed                                                                                                                                                                                                                                                                                                                                                                                                                                                                                                                                                                                                                                                                                                                                                                                                                                                                                                                                                                                                                                                                                                                                                                                                                                                                                                                                                                                                                                                                                                                                                                                                                                                                                                                                                                                                                                                                                                                                                                                                                                                                                                           | 15/10/24            |  |  |  |
| A202         | Site Conditions                                                                                                                                                                                                                                                                                                                                                                                                                                                                                                                                                                                                                                                                                                                                                                                                                                                                                                                                                                                                                                                                                                                                                                                                                                                                                                                                                                                                                                                                                                                                                                                                                                                                                                                                                                                                                                                                                                                                                                                                                                                                                                                | 12/08/24            |  |  |  |
| A203         | Site Section                                                                                                                                                                                                                                                                                                                                                                                                                                                                                                                                                                                                                                                                                                                                                                                                                                                                                                                                                                                                                                                                                                                                                                                                                                                                                                                                                                                                                                                                                                                                                                                                                                                                                                                                                                                                                                                                                                                                                                                                                                                                                                                   | 12/08/24            |  |  |  |
| A204         | Site Section                                                                                                                                                                                                                                                                                                                                                                                                                                                                                                                                                                                                                                                                                                                                                                                                                                                                                                                                                                                                                                                                                                                                                                                                                                                                                                                                                                                                                                                                                                                                                                                                                                                                                                                                                                                                                                                                                                                                                                                                                                                                                                                   | 12/08/24            |  |  |  |
| A205         | Site-Section Control of the Section Control o | 12/08/24            |  |  |  |
| A206         | Site Construction Management Plan (SCMP)                                                                                                                                                                                                                                                                                                                                                                                                                                                                                                                                                                                                                                                                                                                                                                                                                                                                                                                                                                                                                                                                                                                                                                                                                                                                                                                                                                                                                                                                                                                                                                                                                                                                                                                                                                                                                                                                                                                                                                                                                                                                                       | 15/10/24            |  |  |  |
| A207         | Site Construction Managemnet Plan (SCMP) 2 - Revegitation Plan                                                                                                                                                                                                                                                                                                                                                                                                                                                                                                                                                                                                                                                                                                                                                                                                                                                                                                                                                                                                                                                                                                                                                                                                                                                                                                                                                                                                                                                                                                                                                                                                                                                                                                                                                                                                                                                                                                                                                                                                                                                                 | 12/11/24            |  |  |  |
| A208         | Site - Traffic and Landscape Analysis                                                                                                                                                                                                                                                                                                                                                                                                                                                                                                                                                                                                                                                                                                                                                                                                                                                                                                                                                                                                                                                                                                                                                                                                                                                                                                                                                                                                                                                                                                                                                                                                                                                                                                                                                                                                                                                                                                                                                                                                                                                                                          | 12/08/24            |  |  |  |
| A209         | Site Plan - Snowshed & Public Access                                                                                                                                                                                                                                                                                                                                                                                                                                                                                                                                                                                                                                                                                                                                                                                                                                                                                                                                                                                                                                                                                                                                                                                                                                                                                                                                                                                                                                                                                                                                                                                                                                                                                                                                                                                                                                                                                                                                                                                                                                                                                           | 12/08/24            |  |  |  |
| A301         | Site Analysis - View Sharing Plan                                                                                                                                                                                                                                                                                                                                                                                                                                                                                                                                                                                                                                                                                                                                                                                                                                                                                                                                                                                                                                                                                                                                                                                                                                                                                                                                                                                                                                                                                                                                                                                                                                                                                                                                                                                                                                                                                                                                                                                                                                                                                              | 12/08/24            |  |  |  |
| A302         | Site Analysis - View Sharing Sections                                                                                                                                                                                                                                                                                                                                                                                                                                                                                                                                                                                                                                                                                                                                                                                                                                                                                                                                                                                                                                                                                                                                                                                                                                                                                                                                                                                                                                                                                                                                                                                                                                                                                                                                                                                                                                                                                                                                                                                                                                                                                          | 12/08/24            |  |  |  |
| A303         | Site Analysis - View Sharing Photos                                                                                                                                                                                                                                                                                                                                                                                                                                                                                                                                                                                                                                                                                                                                                                                                                                                                                                                                                                                                                                                                                                                                                                                                                                                                                                                                                                                                                                                                                                                                                                                                                                                                                                                                                                                                                                                                                                                                                                                                                                                                                            | 12/08/24            |  |  |  |
| A304         | Site Analysis - View Sharing Photos                                                                                                                                                                                                                                                                                                                                                                                                                                                                                                                                                                                                                                                                                                                                                                                                                                                                                                                                                                                                                                                                                                                                                                                                                                                                                                                                                                                                                                                                                                                                                                                                                                                                                                                                                                                                                                                                                                                                                                                                                                                                                            | 12/08/24            |  |  |  |
| A305         | 3D Site Context                                                                                                                                                                                                                                                                                                                                                                                                                                                                                                                                                                                                                                                                                                                                                                                                                                                                                                                                                                                                                                                                                                                                                                                                                                                                                                                                                                                                                                                                                                                                                                                                                                                                                                                                                                                                                                                                                                                                                                                                                                                                                                                | 15/10/24            |  |  |  |
| A306         | 3D Site Context                                                                                                                                                                                                                                                                                                                                                                                                                                                                                                                                                                                                                                                                                                                                                                                                                                                                                                                                                                                                                                                                                                                                                                                                                                                                                                                                                                                                                                                                                                                                                                                                                                                                                                                                                                                                                                                                                                                                                                                                                                                                                                                | 12/08/24            |  |  |  |
| A401         | Maximum Height Limits - Section Plan                                                                                                                                                                                                                                                                                                                                                                                                                                                                                                                                                                                                                                                                                                                                                                                                                                                                                                                                                                                                                                                                                                                                                                                                                                                                                                                                                                                                                                                                                                                                                                                                                                                                                                                                                                                                                                                                                                                                                                                                                                                                                           | 15/10/24            |  |  |  |
| A402         | Maximum Height Limits - Axonometric                                                                                                                                                                                                                                                                                                                                                                                                                                                                                                                                                                                                                                                                                                                                                                                                                                                                                                                                                                                                                                                                                                                                                                                                                                                                                                                                                                                                                                                                                                                                                                                                                                                                                                                                                                                                                                                                                                                                                                                                                                                                                            | 12/08/24            |  |  |  |
| A403         | Maximum Height Limits - Axonometric no trees                                                                                                                                                                                                                                                                                                                                                                                                                                                                                                                                                                                                                                                                                                                                                                                                                                                                                                                                                                                                                                                                                                                                                                                                                                                                                                                                                                                                                                                                                                                                                                                                                                                                                                                                                                                                                                                                                                                                                                                                                                                                                   | 12/08/24            |  |  |  |
| A404         | Maximum Height Limits - Apartments Core                                                                                                                                                                                                                                                                                                                                                                                                                                                                                                                                                                                                                                                                                                                                                                                                                                                                                                                                                                                                                                                                                                                                                                                                                                                                                                                                                                                                                                                                                                                                                                                                                                                                                                                                                                                                                                                                                                                                                                                                                                                                                        | 12/08/24            |  |  |  |
| A405         | Maximum Height Limits - Apartments East Wing                                                                                                                                                                                                                                                                                                                                                                                                                                                                                                                                                                                                                                                                                                                                                                                                                                                                                                                                                                                                                                                                                                                                                                                                                                                                                                                                                                                                                                                                                                                                                                                                                                                                                                                                                                                                                                                                                                                                                                                                                                                                                   | 12/08/24            |  |  |  |
| A406         | Maximum Height Limits - Apartments West Wing                                                                                                                                                                                                                                                                                                                                                                                                                                                                                                                                                                                                                                                                                                                                                                                                                                                                                                                                                                                                                                                                                                                                                                                                                                                                                                                                                                                                                                                                                                                                                                                                                                                                                                                                                                                                                                                                                                                                                                                                                                                                                   | 12/08/24            |  |  |  |
| A407         | Maximum Height Limits - Apartment 7 (The Lair)                                                                                                                                                                                                                                                                                                                                                                                                                                                                                                                                                                                                                                                                                                                                                                                                                                                                                                                                                                                                                                                                                                                                                                                                                                                                                                                                                                                                                                                                                                                                                                                                                                                                                                                                                                                                                                                                                                                                                                                                                                                                                 | 12/08/24            |  |  |  |
| A408         | Maximum Height Limits - Apartment 7 (The Lair)                                                                                                                                                                                                                                                                                                                                                                                                                                                                                                                                                                                                                                                                                                                                                                                                                                                                                                                                                                                                                                                                                                                                                                                                                                                                                                                                                                                                                                                                                                                                                                                                                                                                                                                                                                                                                                                                                                                                                                                                                                                                                 | 12/08/24            |  |  |  |
| A501         | Ground Floor - Apartments                                                                                                                                                                                                                                                                                                                                                                                                                                                                                                                                                                                                                                                                                                                                                                                                                                                                                                                                                                                                                                                                                                                                                                                                                                                                                                                                                                                                                                                                                                                                                                                                                                                                                                                                                                                                                                                                                                                                                                                                                                                                                                      | 15/10/24            |  |  |  |
| A502         | Level 01 - Apartments                                                                                                                                                                                                                                                                                                                                                                                                                                                                                                                                                                                                                                                                                                                                                                                                                                                                                                                                                                                                                                                                                                                                                                                                                                                                                                                                                                                                                                                                                                                                                                                                                                                                                                                                                                                                                                                                                                                                                                                                                                                                                                          | 12/08/24            |  |  |  |
| A503         | Level 02 - Apartments                                                                                                                                                                                                                                                                                                                                                                                                                                                                                                                                                                                                                                                                                                                                                                                                                                                                                                                                                                                                                                                                                                                                                                                                                                                                                                                                                                                                                                                                                                                                                                                                                                                                                                                                                                                                                                                                                                                                                                                                                                                                                                          | 12/08/24            |  |  |  |
| A504         | Level 03 - Apartments                                                                                                                                                                                                                                                                                                                                                                                                                                                                                                                                                                                                                                                                                                                                                                                                                                                                                                                                                                                                                                                                                                                                                                                                                                                                                                                                                                                                                                                                                                                                                                                                                                                                                                                                                                                                                                                                                                                                                                                                                                                                                                          | 12/08/24            |  |  |  |
| A505         | Roof Plan - Apartments                                                                                                                                                                                                                                                                                                                                                                                                                                                                                                                                                                                                                                                                                                                                                                                                                                                                                                                                                                                                                                                                                                                                                                                                                                                                                                                                                                                                                                                                                                                                                                                                                                                                                                                                                                                                                                                                                                                                                                                                                                                                                                         | 12/08/24            |  |  |  |
| A506         | Apartment Compliance Plan - Typical                                                                                                                                                                                                                                                                                                                                                                                                                                                                                                                                                                                                                                                                                                                                                                                                                                                                                                                                                                                                                                                                                                                                                                                                                                                                                                                                                                                                                                                                                                                                                                                                                                                                                                                                                                                                                                                                                                                                                                                                                                                                                            | 12/08/24            |  |  |  |
| A507         | Apartment Compliance Plan - Typical                                                                                                                                                                                                                                                                                                                                                                                                                                                                                                                                                                                                                                                                                                                                                                                                                                                                                                                                                                                                                                                                                                                                                                                                                                                                                                                                                                                                                                                                                                                                                                                                                                                                                                                                                                                                                                                                                                                                                                                                                                                                                            | 12/08/24            |  |  |  |
| A508         | Entrance and Recovery Centre                                                                                                                                                                                                                                                                                                                                                                                                                                                                                                                                                                                                                                                                                                                                                                                                                                                                                                                                                                                                                                                                                                                                                                                                                                                                                                                                                                                                                                                                                                                                                                                                                                                                                                                                                                                                                                                                                                                                                                                                                                                                                                   | 12/08/24            |  |  |  |
| A509         | 3D Cutaway View - Recovery Centre                                                                                                                                                                                                                                                                                                                                                                                                                                                                                                                                                                                                                                                                                                                                                                                                                                                                                                                                                                                                                                                                                                                                                                                                                                                                                                                                                                                                                                                                                                                                                                                                                                                                                                                                                                                                                                                                                                                                                                                                                                                                                              | 12/08/24            |  |  |  |
| A601         | Elevations - Apartments                                                                                                                                                                                                                                                                                                                                                                                                                                                                                                                                                                                                                                                                                                                                                                                                                                                                                                                                                                                                                                                                                                                                                                                                                                                                                                                                                                                                                                                                                                                                                                                                                                                                                                                                                                                                                                                                                                                                                                                                                                                                                                        | 15/10/24            |  |  |  |
| A602         | Sections - Apartments                                                                                                                                                                                                                                                                                                                                                                                                                                                                                                                                                                                                                                                                                                                                                                                                                                                                                                                                                                                                                                                                                                                                                                                                                                                                                                                                                                                                                                                                                                                                                                                                                                                                                                                                                                                                                                                                                                                                                                                                                                                                                                          | 12/08/24            |  |  |  |
| A701         | Street Level - Apartment 7 (The Lair) Floor Plan                                                                                                                                                                                                                                                                                                                                                                                                                                                                                                                                                                                                                                                                                                                                                                                                                                                                                                                                                                                                                                                                                                                                                                                                                                                                                                                                                                                                                                                                                                                                                                                                                                                                                                                                                                                                                                                                                                                                                                                                                                                                               | 12/08/24            |  |  |  |
| A702         | Driveway Level - Apartment 7 (The Lair) Floor Plan                                                                                                                                                                                                                                                                                                                                                                                                                                                                                                                                                                                                                                                                                                                                                                                                                                                                                                                                                                                                                                                                                                                                                                                                                                                                                                                                                                                                                                                                                                                                                                                                                                                                                                                                                                                                                                                                                                                                                                                                                                                                             | 15/10/24            |  |  |  |
| A703         | Upper Level 01 - Apartment 7 (The Lair) Floor Plan                                                                                                                                                                                                                                                                                                                                                                                                                                                                                                                                                                                                                                                                                                                                                                                                                                                                                                                                                                                                                                                                                                                                                                                                                                                                                                                                                                                                                                                                                                                                                                                                                                                                                                                                                                                                                                                                                                                                                                                                                                                                             | 12/08/24            |  |  |  |
| A704         | Upper Level 02 - Apartment 7 (The Lair) Floor Plan                                                                                                                                                                                                                                                                                                                                                                                                                                                                                                                                                                                                                                                                                                                                                                                                                                                                                                                                                                                                                                                                                                                                                                                                                                                                                                                                                                                                                                                                                                                                                                                                                                                                                                                                                                                                                                                                                                                                                                                                                                                                             | 12/08/24            |  |  |  |
| A705         | Apartment 7 (Lair) Compliance                                                                                                                                                                                                                                                                                                                                                                                                                                                                                                                                                                                                                                                                                                                                                                                                                                                                                                                                                                                                                                                                                                                                                                                                                                                                                                                                                                                                                                                                                                                                                                                                                                                                                                                                                                                                                                                                                                                                                                                                                                                                                                  | 12/08/24            |  |  |  |
| A706         | Apartment 7 (Lair) Compliance                                                                                                                                                                                                                                                                                                                                                                                                                                                                                                                                                                                                                                                                                                                                                                                                                                                                                                                                                                                                                                                                                                                                                                                                                                                                                                                                                                                                                                                                                                                                                                                                                                                                                                                                                                                                                                                                                                                                                                                                                                                                                                  | 12/08/24            |  |  |  |
| A707         | Apartment 7 (Lair) Compliance                                                                                                                                                                                                                                                                                                                                                                                                                                                                                                                                                                                                                                                                                                                                                                                                                                                                                                                                                                                                                                                                                                                                                                                                                                                                                                                                                                                                                                                                                                                                                                                                                                                                                                                                                                                                                                                                                                                                                                                                                                                                                                  | 12/08/24            |  |  |  |
| A708         | Elevations - Apartment 7 (The Lair)                                                                                                                                                                                                                                                                                                                                                                                                                                                                                                                                                                                                                                                                                                                                                                                                                                                                                                                                                                                                                                                                                                                                                                                                                                                                                                                                                                                                                                                                                                                                                                                                                                                                                                                                                                                                                                                                                                                                                                                                                                                                                            | 12/08/24            |  |  |  |
| A709         | Sections - Apartment 7 (The Lair)                                                                                                                                                                                                                                                                                                                                                                                                                                                                                                                                                                                                                                                                                                                                                                                                                                                                                                                                                                                                                                                                                                                                                                                                                                                                                                                                                                                                                                                                                                                                                                                                                                                                                                                                                                                                                                                                                                                                                                                                                                                                                              | 12/08/24            |  |  |  |
| A801         | Signage                                                                                                                                                                                                                                                                                                                                                                                                                                                                                                                                                                                                                                                                                                                                                                                                                                                                                                                                                                                                                                                                                                                                                                                                                                                                                                                                                                                                                                                                                                                                                                                                                                                                                                                                                                                                                                                                                                                                                                                                                                                                                                                        | 15/10/24            |  |  |  |
| A900         | 3D View - North Elevation                                                                                                                                                                                                                                                                                                                                                                                                                                                                                                                                                                                                                                                                                                                                                                                                                                                                                                                                                                                                                                                                                                                                                                                                                                                                                                                                                                                                                                                                                                                                                                                                                                                                                                                                                                                                                                                                                                                                                                                                                                                                                                      | 15/10/24            |  |  |  |
| A901         | 3D View - North East Elevation                                                                                                                                                                                                                                                                                                                                                                                                                                                                                                                                                                                                                                                                                                                                                                                                                                                                                                                                                                                                                                                                                                                                                                                                                                                                                                                                                                                                                                                                                                                                                                                                                                                                                                                                                                                                                                                                                                                                                                                                                                                                                                 | 15/10/24            |  |  |  |
| A902         | 3D View - South East Elevation                                                                                                                                                                                                                                                                                                                                                                                                                                                                                                                                                                                                                                                                                                                                                                                                                                                                                                                                                                                                                                                                                                                                                                                                                                                                                                                                                                                                                                                                                                                                                                                                                                                                                                                                                                                                                                                                                                                                                                                                                                                                                                 | 12/08/24            |  |  |  |
| A903         | 3D View - Street Level                                                                                                                                                                                                                                                                                                                                                                                                                                                                                                                                                                                                                                                                                                                                                                                                                                                                                                                                                                                                                                                                                                                                                                                                                                                                                                                                                                                                                                                                                                                                                                                                                                                                                                                                                                                                                                                                                                                                                                                                                                                                                                         | 15/10/24            |  |  |  |
| A904         | 3D Perspective - Apartment 7 (The Lair)                                                                                                                                                                                                                                                                                                                                                                                                                                                                                                                                                                                                                                                                                                                                                                                                                                                                                                                                                                                                                                                                                                                                                                                                                                                                                                                                                                                                                                                                                                                                                                                                                                                                                                                                                                                                                                                                                                                                                                                                                                                                                        | 12/08/24            |  |  |  |
| A905         | 3D Perspective - Apartment 7 (The Lair)                                                                                                                                                                                                                                                                                                                                                                                                                                                                                                                                                                                                                                                                                                                                                                                                                                                                                                                                                                                                                                                                                                                                                                                                                                                                                                                                                                                                                                                                                                                                                                                                                                                                                                                                                                                                                                                                                                                                                                                                                                                                                        | 12/08/24            |  |  |  |
| A906         | Materials and Colour Schedule                                                                                                                                                                                                                                                                                                                                                                                                                                                                                                                                                                                                                                                                                                                                                                                                                                                                                                                                                                                                                                                                                                                                                                                                                                                                                                                                                                                                                                                                                                                                                                                                                                                                                                                                                                                                                                                                                                                                                                                                                                                                                                  | 15/10/24            |  |  |  |