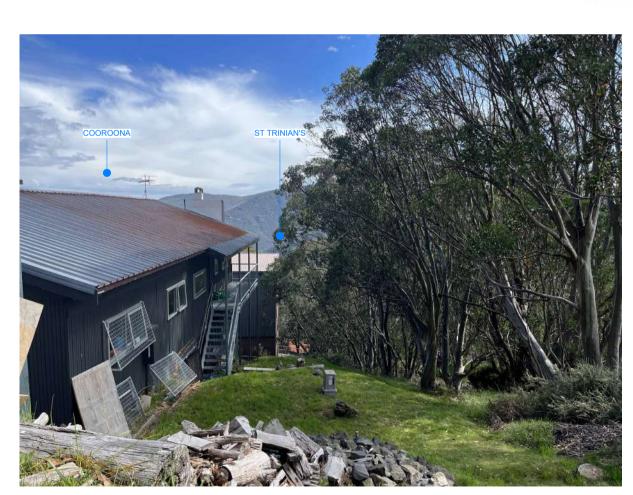

tsoever is restricted to the terms of the agreement or implied agreement with Sendifu-Archi.

Use figured dimensions, DO NOT SCALE. Check all dimensions on site before fabrication or set out.

REVISIONS

Planning Permit

SENDIT. ARCHI

PO Box 252 Porepunkah Victoria Australia 3740

PROJECT DETAILS

Taris Falls Creek

Crown Allotment 4B Christie St

Falls Creek VIC 3699

DRAWING TITLE

Site Analysis - View Sharing Plan

| JOB No.<br>037TARIS    | DRAWN BY:<br>MS | CHECKED BY:<br>AM |
|------------------------|-----------------|-------------------|
| PROJECT STAC           | GE:             | REVISION:         |
| SCALE @ A3 SI<br>1:500 | ZE:             | DRAWING No.       |
| ISSUE DATE: 12/08/24   |                 | A301              |





COOROONA PRIMARY VIEW NORTH OVER ST TRINIAN'S



COOROONA VIEW NORTH TOWARDS PRIMARY VIEW. ST TRINIAN'S SITUATED DIRECTLY IN FRONT. TALL TREES TO THE EAST.

### RECEIVED Department of Environment, Land, Water and Planning

**18 November 2024** 



COOROONA PRIMARY VIEW NORTH OVER ST TRINIAN'S



COOROONA VIEW NORTH TOWARDS PRIMARY VIEW. ST TRINIAN'S SITUATED DIRECTLY IN FRONT. TALL TREES TO THE EAST.

### BAL 40

| COPYRIGHT                                                                |
|--------------------------------------------------------------------------|
| . This work is copyright and cannot be reproduced or copied in any form  |
| phic, electronic or mechanical, including photocopying) without the      |
| of Sendit.Archi. Any licence, express or implied, to use the document to |

All rights reserved. any purpose whatsoever