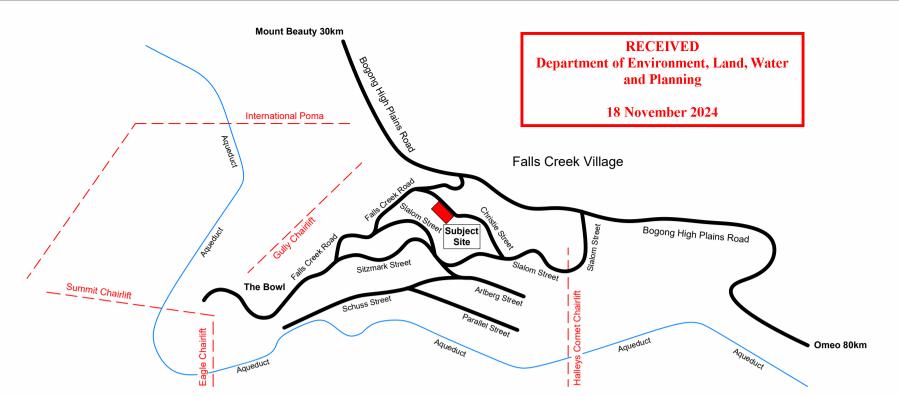

| Sheet List   |                                                                                                                                                                                                                                                                                                                                                                                                                                                                                                                                                                                                                                                                                                                                                                                                                                                                                                                                                                                                                                                                                                                                                                                                                                                                                                                                                                                                                                                                                                                                                                                                                                                                                                                                                                                                                                                                                                                                                                                                                                                                                                                                |                     |  |  |  |
|--------------|--------------------------------------------------------------------------------------------------------------------------------------------------------------------------------------------------------------------------------------------------------------------------------------------------------------------------------------------------------------------------------------------------------------------------------------------------------------------------------------------------------------------------------------------------------------------------------------------------------------------------------------------------------------------------------------------------------------------------------------------------------------------------------------------------------------------------------------------------------------------------------------------------------------------------------------------------------------------------------------------------------------------------------------------------------------------------------------------------------------------------------------------------------------------------------------------------------------------------------------------------------------------------------------------------------------------------------------------------------------------------------------------------------------------------------------------------------------------------------------------------------------------------------------------------------------------------------------------------------------------------------------------------------------------------------------------------------------------------------------------------------------------------------------------------------------------------------------------------------------------------------------------------------------------------------------------------------------------------------------------------------------------------------------------------------------------------------------------------------------------------------|---------------------|--|--|--|
| Sheet Number | Sheet Name                                                                                                                                                                                                                                                                                                                                                                                                                                                                                                                                                                                                                                                                                                                                                                                                                                                                                                                                                                                                                                                                                                                                                                                                                                                                                                                                                                                                                                                                                                                                                                                                                                                                                                                                                                                                                                                                                                                                                                                                                                                                                                                     | Sheet Issue<br>Date |  |  |  |
| A001         | Title Sheet                                                                                                                                                                                                                                                                                                                                                                                                                                                                                                                                                                                                                                                                                                                                                                                                                                                                                                                                                                                                                                                                                                                                                                                                                                                                                                                                                                                                                                                                                                                                                                                                                                                                                                                                                                                                                                                                                                                                                                                                                                                                                                                    | 12/11/24            |  |  |  |
| A002         | Village Zones                                                                                                                                                                                                                                                                                                                                                                                                                                                                                                                                                                                                                                                                                                                                                                                                                                                                                                                                                                                                                                                                                                                                                                                                                                                                                                                                                                                                                                                                                                                                                                                                                                                                                                                                                                                                                                                                                                                                                                                                                                                                                                                  | 12/08/24            |  |  |  |
| A004         | Urban Context & Cumulative Impact Assessment                                                                                                                                                                                                                                                                                                                                                                                                                                                                                                                                                                                                                                                                                                                                                                                                                                                                                                                                                                                                                                                                                                                                                                                                                                                                                                                                                                                                                                                                                                                                                                                                                                                                                                                                                                                                                                                                                                                                                                                                                                                                                   | 12/08/24            |  |  |  |
| A101         | Feature Plan - Existing Conditions                                                                                                                                                                                                                                                                                                                                                                                                                                                                                                                                                                                                                                                                                                                                                                                                                                                                                                                                                                                                                                                                                                                                                                                                                                                                                                                                                                                                                                                                                                                                                                                                                                                                                                                                                                                                                                                                                                                                                                                                                                                                                             | 12/08/24            |  |  |  |
| A102         | Photo Montage                                                                                                                                                                                                                                                                                                                                                                                                                                                                                                                                                                                                                                                                                                                                                                                                                                                                                                                                                                                                                                                                                                                                                                                                                                                                                                                                                                                                                                                                                                                                                                                                                                                                                                                                                                                                                                                                                                                                                                                                                                                                                                                  | 12/08/24            |  |  |  |
| A103         | Urban Context Photos - Site                                                                                                                                                                                                                                                                                                                                                                                                                                                                                                                                                                                                                                                                                                                                                                                                                                                                                                                                                                                                                                                                                                                                                                                                                                                                                                                                                                                                                                                                                                                                                                                                                                                                                                                                                                                                                                                                                                                                                                                                                                                                                                    | 12/08/24            |  |  |  |
| A104         | Urban Context Photos - Surrounds                                                                                                                                                                                                                                                                                                                                                                                                                                                                                                                                                                                                                                                                                                                                                                                                                                                                                                                                                                                                                                                                                                                                                                                                                                                                                                                                                                                                                                                                                                                                                                                                                                                                                                                                                                                                                                                                                                                                                                                                                                                                                               | 12/08/24            |  |  |  |
| A105         | Urban Context Photos - Built Form                                                                                                                                                                                                                                                                                                                                                                                                                                                                                                                                                                                                                                                                                                                                                                                                                                                                                                                                                                                                                                                                                                                                                                                                                                                                                                                                                                                                                                                                                                                                                                                                                                                                                                                                                                                                                                                                                                                                                                                                                                                                                              | 12/08/24            |  |  |  |
| A201         | Site Plan - Proposed                                                                                                                                                                                                                                                                                                                                                                                                                                                                                                                                                                                                                                                                                                                                                                                                                                                                                                                                                                                                                                                                                                                                                                                                                                                                                                                                                                                                                                                                                                                                                                                                                                                                                                                                                                                                                                                                                                                                                                                                                                                                                                           | 15/10/24            |  |  |  |
| A202         | Site Conditions                                                                                                                                                                                                                                                                                                                                                                                                                                                                                                                                                                                                                                                                                                                                                                                                                                                                                                                                                                                                                                                                                                                                                                                                                                                                                                                                                                                                                                                                                                                                                                                                                                                                                                                                                                                                                                                                                                                                                                                                                                                                                                                | 12/08/24            |  |  |  |
| A203         | Site Section                                                                                                                                                                                                                                                                                                                                                                                                                                                                                                                                                                                                                                                                                                                                                                                                                                                                                                                                                                                                                                                                                                                                                                                                                                                                                                                                                                                                                                                                                                                                                                                                                                                                                                                                                                                                                                                                                                                                                                                                                                                                                                                   | 12/08/24            |  |  |  |
| A204         | Site Section                                                                                                                                                                                                                                                                                                                                                                                                                                                                                                                                                                                                                                                                                                                                                                                                                                                                                                                                                                                                                                                                                                                                                                                                                                                                                                                                                                                                                                                                                                                                                                                                                                                                                                                                                                                                                                                                                                                                                                                                                                                                                                                   | 12/08/24            |  |  |  |
| A205         | Site-Section Control of the Section Control o | 12/08/24            |  |  |  |
| A206         | Site Construction Management Plan (SCMP)                                                                                                                                                                                                                                                                                                                                                                                                                                                                                                                                                                                                                                                                                                                                                                                                                                                                                                                                                                                                                                                                                                                                                                                                                                                                                                                                                                                                                                                                                                                                                                                                                                                                                                                                                                                                                                                                                                                                                                                                                                                                                       | 15/10/24            |  |  |  |
| A207         | Site Construction Managemnet Plan (SCMP) 2 - Revegitation Plan                                                                                                                                                                                                                                                                                                                                                                                                                                                                                                                                                                                                                                                                                                                                                                                                                                                                                                                                                                                                                                                                                                                                                                                                                                                                                                                                                                                                                                                                                                                                                                                                                                                                                                                                                                                                                                                                                                                                                                                                                                                                 | 12/11/24            |  |  |  |
| A208         | Site - Traffic and Landscape Analysis                                                                                                                                                                                                                                                                                                                                                                                                                                                                                                                                                                                                                                                                                                                                                                                                                                                                                                                                                                                                                                                                                                                                                                                                                                                                                                                                                                                                                                                                                                                                                                                                                                                                                                                                                                                                                                                                                                                                                                                                                                                                                          | 12/08/24            |  |  |  |
| A209         | Site Plan - Snowshed & Public Access                                                                                                                                                                                                                                                                                                                                                                                                                                                                                                                                                                                                                                                                                                                                                                                                                                                                                                                                                                                                                                                                                                                                                                                                                                                                                                                                                                                                                                                                                                                                                                                                                                                                                                                                                                                                                                                                                                                                                                                                                                                                                           | 12/08/24            |  |  |  |
| A301         | Site Analysis - View Sharing Plan                                                                                                                                                                                                                                                                                                                                                                                                                                                                                                                                                                                                                                                                                                                                                                                                                                                                                                                                                                                                                                                                                                                                                                                                                                                                                                                                                                                                                                                                                                                                                                                                                                                                                                                                                                                                                                                                                                                                                                                                                                                                                              | 12/08/24            |  |  |  |
| A302         | Site Analysis - View Sharing Sections                                                                                                                                                                                                                                                                                                                                                                                                                                                                                                                                                                                                                                                                                                                                                                                                                                                                                                                                                                                                                                                                                                                                                                                                                                                                                                                                                                                                                                                                                                                                                                                                                                                                                                                                                                                                                                                                                                                                                                                                                                                                                          | 12/08/24            |  |  |  |
| A303         | Site Analysis - View Sharing Photos                                                                                                                                                                                                                                                                                                                                                                                                                                                                                                                                                                                                                                                                                                                                                                                                                                                                                                                                                                                                                                                                                                                                                                                                                                                                                                                                                                                                                                                                                                                                                                                                                                                                                                                                                                                                                                                                                                                                                                                                                                                                                            | 12/08/24            |  |  |  |
| A304         | Site Analysis - View Sharing Photos                                                                                                                                                                                                                                                                                                                                                                                                                                                                                                                                                                                                                                                                                                                                                                                                                                                                                                                                                                                                                                                                                                                                                                                                                                                                                                                                                                                                                                                                                                                                                                                                                                                                                                                                                                                                                                                                                                                                                                                                                                                                                            | 12/08/24            |  |  |  |
| A305         | 3D Site Context                                                                                                                                                                                                                                                                                                                                                                                                                                                                                                                                                                                                                                                                                                                                                                                                                                                                                                                                                                                                                                                                                                                                                                                                                                                                                                                                                                                                                                                                                                                                                                                                                                                                                                                                                                                                                                                                                                                                                                                                                                                                                                                | 15/10/24            |  |  |  |
| A306         | 3D Site Context                                                                                                                                                                                                                                                                                                                                                                                                                                                                                                                                                                                                                                                                                                                                                                                                                                                                                                                                                                                                                                                                                                                                                                                                                                                                                                                                                                                                                                                                                                                                                                                                                                                                                                                                                                                                                                                                                                                                                                                                                                                                                                                | 12/08/24            |  |  |  |
| A401         | Maximum Height Limits - Section Plan                                                                                                                                                                                                                                                                                                                                                                                                                                                                                                                                                                                                                                                                                                                                                                                                                                                                                                                                                                                                                                                                                                                                                                                                                                                                                                                                                                                                                                                                                                                                                                                                                                                                                                                                                                                                                                                                                                                                                                                                                                                                                           | 15/10/24            |  |  |  |
| A402         | Maximum Height Limits - Axonometric                                                                                                                                                                                                                                                                                                                                                                                                                                                                                                                                                                                                                                                                                                                                                                                                                                                                                                                                                                                                                                                                                                                                                                                                                                                                                                                                                                                                                                                                                                                                                                                                                                                                                                                                                                                                                                                                                                                                                                                                                                                                                            | 12/08/24            |  |  |  |
| A403         | Maximum Height Limits - Axonometric no trees                                                                                                                                                                                                                                                                                                                                                                                                                                                                                                                                                                                                                                                                                                                                                                                                                                                                                                                                                                                                                                                                                                                                                                                                                                                                                                                                                                                                                                                                                                                                                                                                                                                                                                                                                                                                                                                                                                                                                                                                                                                                                   | 12/08/24            |  |  |  |
| A404         | Maximum Height Limits - Apartments Core                                                                                                                                                                                                                                                                                                                                                                                                                                                                                                                                                                                                                                                                                                                                                                                                                                                                                                                                                                                                                                                                                                                                                                                                                                                                                                                                                                                                                                                                                                                                                                                                                                                                                                                                                                                                                                                                                                                                                                                                                                                                                        | 12/08/24            |  |  |  |
| A405         | Maximum Height Limits - Apartments East Wing                                                                                                                                                                                                                                                                                                                                                                                                                                                                                                                                                                                                                                                                                                                                                                                                                                                                                                                                                                                                                                                                                                                                                                                                                                                                                                                                                                                                                                                                                                                                                                                                                                                                                                                                                                                                                                                                                                                                                                                                                                                                                   | 12/08/24            |  |  |  |
| A406         | Maximum Height Limits - Apartments West Wing                                                                                                                                                                                                                                                                                                                                                                                                                                                                                                                                                                                                                                                                                                                                                                                                                                                                                                                                                                                                                                                                                                                                                                                                                                                                                                                                                                                                                                                                                                                                                                                                                                                                                                                                                                                                                                                                                                                                                                                                                                                                                   | 12/08/24            |  |  |  |
| A407         | Maximum Height Limits - Apartment 7 (The Lair)                                                                                                                                                                                                                                                                                                                                                                                                                                                                                                                                                                                                                                                                                                                                                                                                                                                                                                                                                                                                                                                                                                                                                                                                                                                                                                                                                                                                                                                                                                                                                                                                                                                                                                                                                                                                                                                                                                                                                                                                                                                                                 | 12/08/24            |  |  |  |
| A408         | Maximum Height Limits - Apartment 7 (The Lair)                                                                                                                                                                                                                                                                                                                                                                                                                                                                                                                                                                                                                                                                                                                                                                                                                                                                                                                                                                                                                                                                                                                                                                                                                                                                                                                                                                                                                                                                                                                                                                                                                                                                                                                                                                                                                                                                                                                                                                                                                                                                                 | 12/08/24            |  |  |  |
| A501         | Ground Floor - Apartments                                                                                                                                                                                                                                                                                                                                                                                                                                                                                                                                                                                                                                                                                                                                                                                                                                                                                                                                                                                                                                                                                                                                                                                                                                                                                                                                                                                                                                                                                                                                                                                                                                                                                                                                                                                                                                                                                                                                                                                                                                                                                                      | 15/10/24            |  |  |  |
| A502         | Level 01 - Apartments                                                                                                                                                                                                                                                                                                                                                                                                                                                                                                                                                                                                                                                                                                                                                                                                                                                                                                                                                                                                                                                                                                                                                                                                                                                                                                                                                                                                                                                                                                                                                                                                                                                                                                                                                                                                                                                                                                                                                                                                                                                                                                          | 12/08/24            |  |  |  |
| A503         | Level 02 - Apartments                                                                                                                                                                                                                                                                                                                                                                                                                                                                                                                                                                                                                                                                                                                                                                                                                                                                                                                                                                                                                                                                                                                                                                                                                                                                                                                                                                                                                                                                                                                                                                                                                                                                                                                                                                                                                                                                                                                                                                                                                                                                                                          | 12/08/24            |  |  |  |
| A504         | Level 03 - Apartments                                                                                                                                                                                                                                                                                                                                                                                                                                                                                                                                                                                                                                                                                                                                                                                                                                                                                                                                                                                                                                                                                                                                                                                                                                                                                                                                                                                                                                                                                                                                                                                                                                                                                                                                                                                                                                                                                                                                                                                                                                                                                                          | 12/08/24            |  |  |  |
| A505         | Roof Plan - Apartments                                                                                                                                                                                                                                                                                                                                                                                                                                                                                                                                                                                                                                                                                                                                                                                                                                                                                                                                                                                                                                                                                                                                                                                                                                                                                                                                                                                                                                                                                                                                                                                                                                                                                                                                                                                                                                                                                                                                                                                                                                                                                                         | 12/08/24            |  |  |  |
| A506         | Apartment Compliance Plan - Typical                                                                                                                                                                                                                                                                                                                                                                                                                                                                                                                                                                                                                                                                                                                                                                                                                                                                                                                                                                                                                                                                                                                                                                                                                                                                                                                                                                                                                                                                                                                                                                                                                                                                                                                                                                                                                                                                                                                                                                                                                                                                                            | 12/08/24            |  |  |  |
| A507         | Apartment Compliance Plan - Typical                                                                                                                                                                                                                                                                                                                                                                                                                                                                                                                                                                                                                                                                                                                                                                                                                                                                                                                                                                                                                                                                                                                                                                                                                                                                                                                                                                                                                                                                                                                                                                                                                                                                                                                                                                                                                                                                                                                                                                                                                                                                                            | 12/08/24            |  |  |  |
| A508         | Entrance and Recovery Centre                                                                                                                                                                                                                                                                                                                                                                                                                                                                                                                                                                                                                                                                                                                                                                                                                                                                                                                                                                                                                                                                                                                                                                                                                                                                                                                                                                                                                                                                                                                                                                                                                                                                                                                                                                                                                                                                                                                                                                                                                                                                                                   | 12/08/24            |  |  |  |
| A509         | 3D Cutaway View - Recovery Centre                                                                                                                                                                                                                                                                                                                                                                                                                                                                                                                                                                                                                                                                                                                                                                                                                                                                                                                                                                                                                                                                                                                                                                                                                                                                                                                                                                                                                                                                                                                                                                                                                                                                                                                                                                                                                                                                                                                                                                                                                                                                                              | 12/08/24            |  |  |  |
| A601         | Elevations - Apartments                                                                                                                                                                                                                                                                                                                                                                                                                                                                                                                                                                                                                                                                                                                                                                                                                                                                                                                                                                                                                                                                                                                                                                                                                                                                                                                                                                                                                                                                                                                                                                                                                                                                                                                                                                                                                                                                                                                                                                                                                                                                                                        | 15/10/24            |  |  |  |
| A602         | Sections - Apartments                                                                                                                                                                                                                                                                                                                                                                                                                                                                                                                                                                                                                                                                                                                                                                                                                                                                                                                                                                                                                                                                                                                                                                                                                                                                                                                                                                                                                                                                                                                                                                                                                                                                                                                                                                                                                                                                                                                                                                                                                                                                                                          | 12/08/24            |  |  |  |
| A701         | Street Level - Apartment 7 (The Lair) Floor Plan                                                                                                                                                                                                                                                                                                                                                                                                                                                                                                                                                                                                                                                                                                                                                                                                                                                                                                                                                                                                                                                                                                                                                                                                                                                                                                                                                                                                                                                                                                                                                                                                                                                                                                                                                                                                                                                                                                                                                                                                                                                                               | 12/08/24            |  |  |  |
| A702         | Driveway Level - Apartment 7 (The Lair) Floor Plan                                                                                                                                                                                                                                                                                                                                                                                                                                                                                                                                                                                                                                                                                                                                                                                                                                                                                                                                                                                                                                                                                                                                                                                                                                                                                                                                                                                                                                                                                                                                                                                                                                                                                                                                                                                                                                                                                                                                                                                                                                                                             | 15/10/24            |  |  |  |
| A703         | Upper Level 01 - Apartment 7 (The Lair) Floor Plan                                                                                                                                                                                                                                                                                                                                                                                                                                                                                                                                                                                                                                                                                                                                                                                                                                                                                                                                                                                                                                                                                                                                                                                                                                                                                                                                                                                                                                                                                                                                                                                                                                                                                                                                                                                                                                                                                                                                                                                                                                                                             | 12/08/24            |  |  |  |
| A704         | Upper Level 02 - Apartment 7 (The Lair) Floor Plan                                                                                                                                                                                                                                                                                                                                                                                                                                                                                                                                                                                                                                                                                                                                                                                                                                                                                                                                                                                                                                                                                                                                                                                                                                                                                                                                                                                                                                                                                                                                                                                                                                                                                                                                                                                                                                                                                                                                                                                                                                                                             | 12/08/24            |  |  |  |
| A705         | Apartment 7 (Lair) Compliance                                                                                                                                                                                                                                                                                                                                                                                                                                                                                                                                                                                                                                                                                                                                                                                                                                                                                                                                                                                                                                                                                                                                                                                                                                                                                                                                                                                                                                                                                                                                                                                                                                                                                                                                                                                                                                                                                                                                                                                                                                                                                                  | 12/08/24            |  |  |  |
| A706         | Apartment 7 (Lair) Compliance                                                                                                                                                                                                                                                                                                                                                                                                                                                                                                                                                                                                                                                                                                                                                                                                                                                                                                                                                                                                                                                                                                                                                                                                                                                                                                                                                                                                                                                                                                                                                                                                                                                                                                                                                                                                                                                                                                                                                                                                                                                                                                  | 12/08/24            |  |  |  |
| A707         | Apartment 7 (Lair) Compliance                                                                                                                                                                                                                                                                                                                                                                                                                                                                                                                                                                                                                                                                                                                                                                                                                                                                                                                                                                                                                                                                                                                                                                                                                                                                                                                                                                                                                                                                                                                                                                                                                                                                                                                                                                                                                                                                                                                                                                                                                                                                                                  | 12/08/24            |  |  |  |
| A708         | Elevations - Apartment 7 (The Lair)                                                                                                                                                                                                                                                                                                                                                                                                                                                                                                                                                                                                                                                                                                                                                                                                                                                                                                                                                                                                                                                                                                                                                                                                                                                                                                                                                                                                                                                                                                                                                                                                                                                                                                                                                                                                                                                                                                                                                                                                                                                                                            | 12/08/24            |  |  |  |
| A709         | Sections - Apartment 7 (The Lair)                                                                                                                                                                                                                                                                                                                                                                                                                                                                                                                                                                                                                                                                                                                                                                                                                                                                                                                                                                                                                                                                                                                                                                                                                                                                                                                                                                                                                                                                                                                                                                                                                                                                                                                                                                                                                                                                                                                                                                                                                                                                                              | 12/08/24            |  |  |  |
| A801         | Signage                                                                                                                                                                                                                                                                                                                                                                                                                                                                                                                                                                                                                                                                                                                                                                                                                                                                                                                                                                                                                                                                                                                                                                                                                                                                                                                                                                                                                                                                                                                                                                                                                                                                                                                                                                                                                                                                                                                                                                                                                                                                                                                        | 15/10/24            |  |  |  |
| A900         | 3D View - North Elevation                                                                                                                                                                                                                                                                                                                                                                                                                                                                                                                                                                                                                                                                                                                                                                                                                                                                                                                                                                                                                                                                                                                                                                                                                                                                                                                                                                                                                                                                                                                                                                                                                                                                                                                                                                                                                                                                                                                                                                                                                                                                                                      | 15/10/24            |  |  |  |
| A901         | 3D View - North East Elevation                                                                                                                                                                                                                                                                                                                                                                                                                                                                                                                                                                                                                                                                                                                                                                                                                                                                                                                                                                                                                                                                                                                                                                                                                                                                                                                                                                                                                                                                                                                                                                                                                                                                                                                                                                                                                                                                                                                                                                                                                                                                                                 | 15/10/24            |  |  |  |
| A902         | 3D View - South East Elevation                                                                                                                                                                                                                                                                                                                                                                                                                                                                                                                                                                                                                                                                                                                                                                                                                                                                                                                                                                                                                                                                                                                                                                                                                                                                                                                                                                                                                                                                                                                                                                                                                                                                                                                                                                                                                                                                                                                                                                                                                                                                                                 | 12/08/24            |  |  |  |
| A903         | 3D View - Street Level                                                                                                                                                                                                                                                                                                                                                                                                                                                                                                                                                                                                                                                                                                                                                                                                                                                                                                                                                                                                                                                                                                                                                                                                                                                                                                                                                                                                                                                                                                                                                                                                                                                                                                                                                                                                                                                                                                                                                                                                                                                                                                         | 15/10/24            |  |  |  |
| A904         | 3D Perspective - Apartment 7 (The Lair)                                                                                                                                                                                                                                                                                                                                                                                                                                                                                                                                                                                                                                                                                                                                                                                                                                                                                                                                                                                                                                                                                                                                                                                                                                                                                                                                                                                                                                                                                                                                                                                                                                                                                                                                                                                                                                                                                                                                                                                                                                                                                        | 12/08/24            |  |  |  |
| A905         | 3D Perspective - Apartment 7 (The Lair)                                                                                                                                                                                                                                                                                                                                                                                                                                                                                                                                                                                                                                                                                                                                                                                                                                                                                                                                                                                                                                                                                                                                                                                                                                                                                                                                                                                                                                                                                                                                                                                                                                                                                                                                                                                                                                                                                                                                                                                                                                                                                        | 12/08/24            |  |  |  |
| A906         | Materials and Colour Schedule                                                                                                                                                                                                                                                                                                                                                                                                                                                                                                                                                                                                                                                                                                                                                                                                                                                                                                                                                                                                                                                                                                                                                                                                                                                                                                                                                                                                                                                                                                                                                                                                                                                                                                                                                                                                                                                                                                                                                                                                                                                                                                  | 15/10/24            |  |  |  |