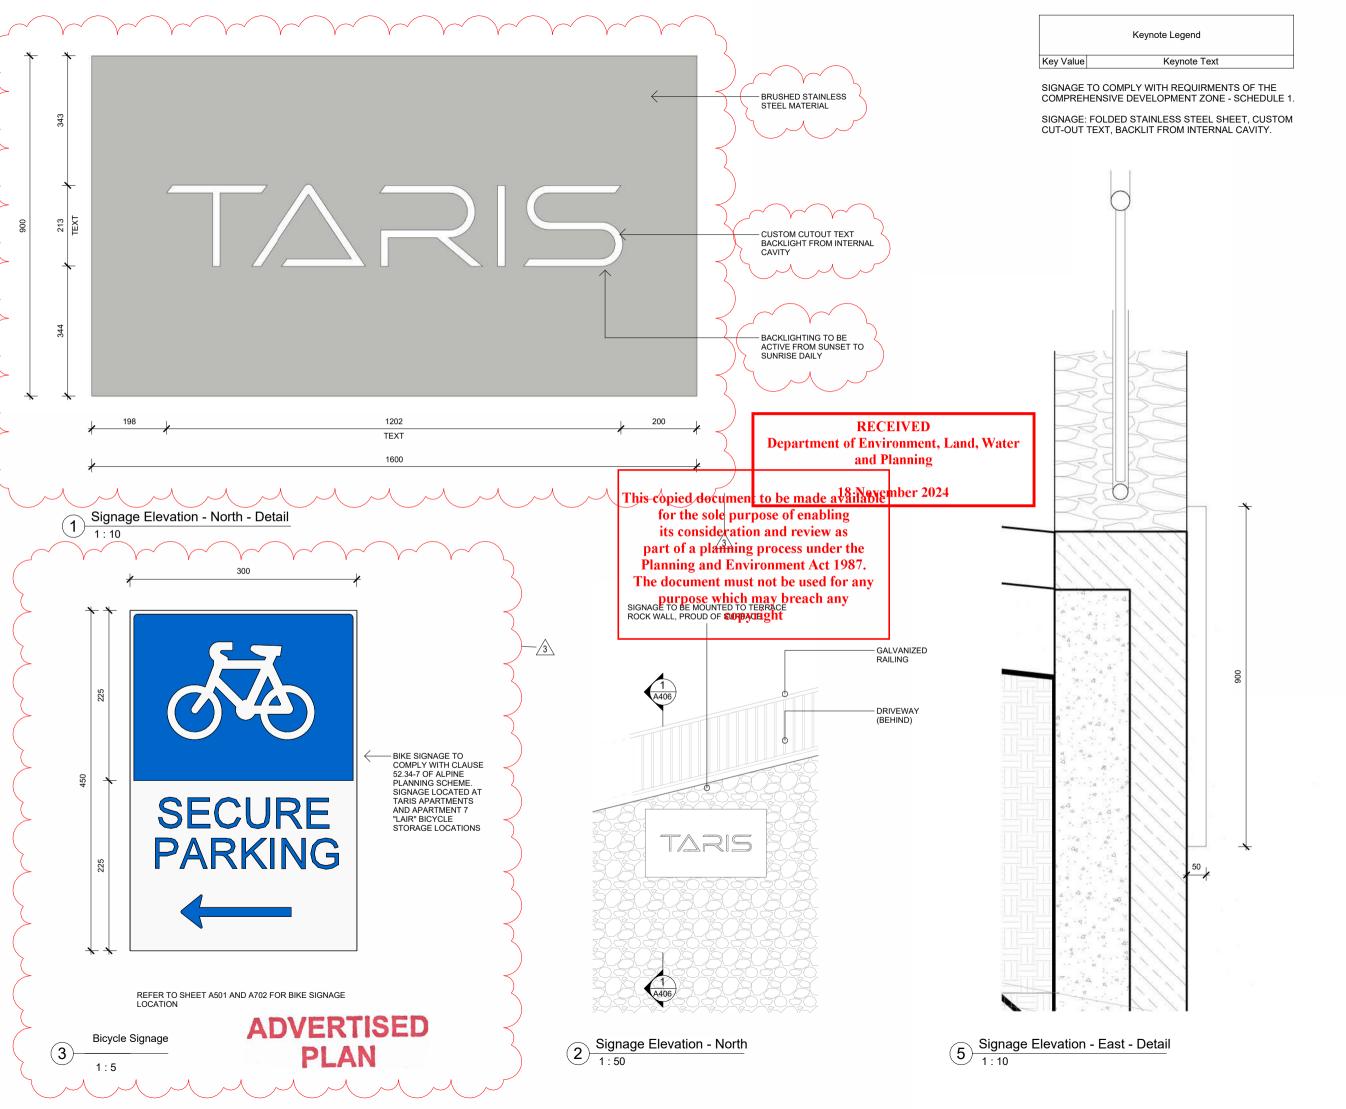

| Sheet List   |                                                                                                                                                                                                                                                                                                                                                                                                                                                                                                                                                                                                                                                                                                                                                                                                                                                                                                                                                                                                                                                                                                                                                                                                                                                                                                                                                                                                                                                                                                                                                                                                                                                                                                                                                                                                                                                                                                                                                                                                                                                                                                                                |                     |  |  |  |
|--------------|--------------------------------------------------------------------------------------------------------------------------------------------------------------------------------------------------------------------------------------------------------------------------------------------------------------------------------------------------------------------------------------------------------------------------------------------------------------------------------------------------------------------------------------------------------------------------------------------------------------------------------------------------------------------------------------------------------------------------------------------------------------------------------------------------------------------------------------------------------------------------------------------------------------------------------------------------------------------------------------------------------------------------------------------------------------------------------------------------------------------------------------------------------------------------------------------------------------------------------------------------------------------------------------------------------------------------------------------------------------------------------------------------------------------------------------------------------------------------------------------------------------------------------------------------------------------------------------------------------------------------------------------------------------------------------------------------------------------------------------------------------------------------------------------------------------------------------------------------------------------------------------------------------------------------------------------------------------------------------------------------------------------------------------------------------------------------------------------------------------------------------|---------------------|--|--|--|
| Sheet Number | Sheet Name                                                                                                                                                                                                                                                                                                                                                                                                                                                                                                                                                                                                                                                                                                                                                                                                                                                                                                                                                                                                                                                                                                                                                                                                                                                                                                                                                                                                                                                                                                                                                                                                                                                                                                                                                                                                                                                                                                                                                                                                                                                                                                                     | Sheet Issue<br>Date |  |  |  |
| A001         | Title Sheet                                                                                                                                                                                                                                                                                                                                                                                                                                                                                                                                                                                                                                                                                                                                                                                                                                                                                                                                                                                                                                                                                                                                                                                                                                                                                                                                                                                                                                                                                                                                                                                                                                                                                                                                                                                                                                                                                                                                                                                                                                                                                                                    | 12/11/24            |  |  |  |
| A002         | Village Zones                                                                                                                                                                                                                                                                                                                                                                                                                                                                                                                                                                                                                                                                                                                                                                                                                                                                                                                                                                                                                                                                                                                                                                                                                                                                                                                                                                                                                                                                                                                                                                                                                                                                                                                                                                                                                                                                                                                                                                                                                                                                                                                  | 12/08/24            |  |  |  |
| A004         | Urban Context & Cumulative Impact Assessment                                                                                                                                                                                                                                                                                                                                                                                                                                                                                                                                                                                                                                                                                                                                                                                                                                                                                                                                                                                                                                                                                                                                                                                                                                                                                                                                                                                                                                                                                                                                                                                                                                                                                                                                                                                                                                                                                                                                                                                                                                                                                   | 12/08/24            |  |  |  |
| A101         | Feature Plan - Existing Conditions                                                                                                                                                                                                                                                                                                                                                                                                                                                                                                                                                                                                                                                                                                                                                                                                                                                                                                                                                                                                                                                                                                                                                                                                                                                                                                                                                                                                                                                                                                                                                                                                                                                                                                                                                                                                                                                                                                                                                                                                                                                                                             | 12/08/24            |  |  |  |
| A102         | Photo Montage                                                                                                                                                                                                                                                                                                                                                                                                                                                                                                                                                                                                                                                                                                                                                                                                                                                                                                                                                                                                                                                                                                                                                                                                                                                                                                                                                                                                                                                                                                                                                                                                                                                                                                                                                                                                                                                                                                                                                                                                                                                                                                                  | 12/08/24            |  |  |  |
| A103         | Urban Context Photos - Site                                                                                                                                                                                                                                                                                                                                                                                                                                                                                                                                                                                                                                                                                                                                                                                                                                                                                                                                                                                                                                                                                                                                                                                                                                                                                                                                                                                                                                                                                                                                                                                                                                                                                                                                                                                                                                                                                                                                                                                                                                                                                                    | 12/08/24            |  |  |  |
| A104         | Urban Context Photos - Surrounds                                                                                                                                                                                                                                                                                                                                                                                                                                                                                                                                                                                                                                                                                                                                                                                                                                                                                                                                                                                                                                                                                                                                                                                                                                                                                                                                                                                                                                                                                                                                                                                                                                                                                                                                                                                                                                                                                                                                                                                                                                                                                               | 12/08/24            |  |  |  |
| A105         | Urban Context Photos - Built Form                                                                                                                                                                                                                                                                                                                                                                                                                                                                                                                                                                                                                                                                                                                                                                                                                                                                                                                                                                                                                                                                                                                                                                                                                                                                                                                                                                                                                                                                                                                                                                                                                                                                                                                                                                                                                                                                                                                                                                                                                                                                                              | 12/08/24            |  |  |  |
| A201         | Site Plan - Proposed                                                                                                                                                                                                                                                                                                                                                                                                                                                                                                                                                                                                                                                                                                                                                                                                                                                                                                                                                                                                                                                                                                                                                                                                                                                                                                                                                                                                                                                                                                                                                                                                                                                                                                                                                                                                                                                                                                                                                                                                                                                                                                           | 15/10/24            |  |  |  |
| A202         | Site Conditions                                                                                                                                                                                                                                                                                                                                                                                                                                                                                                                                                                                                                                                                                                                                                                                                                                                                                                                                                                                                                                                                                                                                                                                                                                                                                                                                                                                                                                                                                                                                                                                                                                                                                                                                                                                                                                                                                                                                                                                                                                                                                                                | 12/08/24            |  |  |  |
| A203         | Site Section                                                                                                                                                                                                                                                                                                                                                                                                                                                                                                                                                                                                                                                                                                                                                                                                                                                                                                                                                                                                                                                                                                                                                                                                                                                                                                                                                                                                                                                                                                                                                                                                                                                                                                                                                                                                                                                                                                                                                                                                                                                                                                                   | 12/08/24            |  |  |  |
| A204         | Site Section                                                                                                                                                                                                                                                                                                                                                                                                                                                                                                                                                                                                                                                                                                                                                                                                                                                                                                                                                                                                                                                                                                                                                                                                                                                                                                                                                                                                                                                                                                                                                                                                                                                                                                                                                                                                                                                                                                                                                                                                                                                                                                                   | 12/08/24            |  |  |  |
| A205         | Site-Section Control of the Section Control o | 12/08/24            |  |  |  |
| A206         | Site Construction Management Plan (SCMP)                                                                                                                                                                                                                                                                                                                                                                                                                                                                                                                                                                                                                                                                                                                                                                                                                                                                                                                                                                                                                                                                                                                                                                                                                                                                                                                                                                                                                                                                                                                                                                                                                                                                                                                                                                                                                                                                                                                                                                                                                                                                                       | 15/10/24            |  |  |  |
| A207         | Site Construction Managemnet Plan (SCMP) 2 - Revegitation Plan                                                                                                                                                                                                                                                                                                                                                                                                                                                                                                                                                                                                                                                                                                                                                                                                                                                                                                                                                                                                                                                                                                                                                                                                                                                                                                                                                                                                                                                                                                                                                                                                                                                                                                                                                                                                                                                                                                                                                                                                                                                                 | 12/11/24            |  |  |  |
| A208         | Site - Traffic and Landscape Analysis                                                                                                                                                                                                                                                                                                                                                                                                                                                                                                                                                                                                                                                                                                                                                                                                                                                                                                                                                                                                                                                                                                                                                                                                                                                                                                                                                                                                                                                                                                                                                                                                                                                                                                                                                                                                                                                                                                                                                                                                                                                                                          | 12/08/24            |  |  |  |
| A209         | Site Plan - Snowshed & Public Access                                                                                                                                                                                                                                                                                                                                                                                                                                                                                                                                                                                                                                                                                                                                                                                                                                                                                                                                                                                                                                                                                                                                                                                                                                                                                                                                                                                                                                                                                                                                                                                                                                                                                                                                                                                                                                                                                                                                                                                                                                                                                           | 12/08/24            |  |  |  |
| A301         | Site Analysis - View Sharing Plan                                                                                                                                                                                                                                                                                                                                                                                                                                                                                                                                                                                                                                                                                                                                                                                                                                                                                                                                                                                                                                                                                                                                                                                                                                                                                                                                                                                                                                                                                                                                                                                                                                                                                                                                                                                                                                                                                                                                                                                                                                                                                              | 12/08/24            |  |  |  |
| A302         | Site Analysis - View Sharing Sections                                                                                                                                                                                                                                                                                                                                                                                                                                                                                                                                                                                                                                                                                                                                                                                                                                                                                                                                                                                                                                                                                                                                                                                                                                                                                                                                                                                                                                                                                                                                                                                                                                                                                                                                                                                                                                                                                                                                                                                                                                                                                          | 12/08/24            |  |  |  |
| A303         | Site Analysis - View Sharing Photos                                                                                                                                                                                                                                                                                                                                                                                                                                                                                                                                                                                                                                                                                                                                                                                                                                                                                                                                                                                                                                                                                                                                                                                                                                                                                                                                                                                                                                                                                                                                                                                                                                                                                                                                                                                                                                                                                                                                                                                                                                                                                            | 12/08/24            |  |  |  |
| A304         | Site Analysis - View Sharing Photos                                                                                                                                                                                                                                                                                                                                                                                                                                                                                                                                                                                                                                                                                                                                                                                                                                                                                                                                                                                                                                                                                                                                                                                                                                                                                                                                                                                                                                                                                                                                                                                                                                                                                                                                                                                                                                                                                                                                                                                                                                                                                            | 12/08/24            |  |  |  |
| A305         | 3D Site Context                                                                                                                                                                                                                                                                                                                                                                                                                                                                                                                                                                                                                                                                                                                                                                                                                                                                                                                                                                                                                                                                                                                                                                                                                                                                                                                                                                                                                                                                                                                                                                                                                                                                                                                                                                                                                                                                                                                                                                                                                                                                                                                | 15/10/24            |  |  |  |
| A306         | 3D Site Context                                                                                                                                                                                                                                                                                                                                                                                                                                                                                                                                                                                                                                                                                                                                                                                                                                                                                                                                                                                                                                                                                                                                                                                                                                                                                                                                                                                                                                                                                                                                                                                                                                                                                                                                                                                                                                                                                                                                                                                                                                                                                                                | 12/08/24            |  |  |  |
| A401         | Maximum Height Limits - Section Plan                                                                                                                                                                                                                                                                                                                                                                                                                                                                                                                                                                                                                                                                                                                                                                                                                                                                                                                                                                                                                                                                                                                                                                                                                                                                                                                                                                                                                                                                                                                                                                                                                                                                                                                                                                                                                                                                                                                                                                                                                                                                                           | 15/10/24            |  |  |  |
| A402         | Maximum Height Limits - Axonometric                                                                                                                                                                                                                                                                                                                                                                                                                                                                                                                                                                                                                                                                                                                                                                                                                                                                                                                                                                                                                                                                                                                                                                                                                                                                                                                                                                                                                                                                                                                                                                                                                                                                                                                                                                                                                                                                                                                                                                                                                                                                                            | 12/08/24            |  |  |  |
| A403         | Maximum Height Limits - Axonometric no trees                                                                                                                                                                                                                                                                                                                                                                                                                                                                                                                                                                                                                                                                                                                                                                                                                                                                                                                                                                                                                                                                                                                                                                                                                                                                                                                                                                                                                                                                                                                                                                                                                                                                                                                                                                                                                                                                                                                                                                                                                                                                                   | 12/08/24            |  |  |  |
| A404         | Maximum Height Limits - Apartments Core                                                                                                                                                                                                                                                                                                                                                                                                                                                                                                                                                                                                                                                                                                                                                                                                                                                                                                                                                                                                                                                                                                                                                                                                                                                                                                                                                                                                                                                                                                                                                                                                                                                                                                                                                                                                                                                                                                                                                                                                                                                                                        | 12/08/24            |  |  |  |
| A405         | Maximum Height Limits - Apartments East Wing                                                                                                                                                                                                                                                                                                                                                                                                                                                                                                                                                                                                                                                                                                                                                                                                                                                                                                                                                                                                                                                                                                                                                                                                                                                                                                                                                                                                                                                                                                                                                                                                                                                                                                                                                                                                                                                                                                                                                                                                                                                                                   | 12/08/24            |  |  |  |
| A406         | Maximum Height Limits - Apartments West Wing                                                                                                                                                                                                                                                                                                                                                                                                                                                                                                                                                                                                                                                                                                                                                                                                                                                                                                                                                                                                                                                                                                                                                                                                                                                                                                                                                                                                                                                                                                                                                                                                                                                                                                                                                                                                                                                                                                                                                                                                                                                                                   | 12/08/24            |  |  |  |
| A407         | Maximum Height Limits - Apartment 7 (The Lair)                                                                                                                                                                                                                                                                                                                                                                                                                                                                                                                                                                                                                                                                                                                                                                                                                                                                                                                                                                                                                                                                                                                                                                                                                                                                                                                                                                                                                                                                                                                                                                                                                                                                                                                                                                                                                                                                                                                                                                                                                                                                                 | 12/08/24            |  |  |  |
| A408         | Maximum Height Limits - Apartment 7 (The Lair)                                                                                                                                                                                                                                                                                                                                                                                                                                                                                                                                                                                                                                                                                                                                                                                                                                                                                                                                                                                                                                                                                                                                                                                                                                                                                                                                                                                                                                                                                                                                                                                                                                                                                                                                                                                                                                                                                                                                                                                                                                                                                 | 12/08/24            |  |  |  |
| A501         | Ground Floor - Apartments                                                                                                                                                                                                                                                                                                                                                                                                                                                                                                                                                                                                                                                                                                                                                                                                                                                                                                                                                                                                                                                                                                                                                                                                                                                                                                                                                                                                                                                                                                                                                                                                                                                                                                                                                                                                                                                                                                                                                                                                                                                                                                      | 15/10/24            |  |  |  |
| A502         | Level 01 - Apartments                                                                                                                                                                                                                                                                                                                                                                                                                                                                                                                                                                                                                                                                                                                                                                                                                                                                                                                                                                                                                                                                                                                                                                                                                                                                                                                                                                                                                                                                                                                                                                                                                                                                                                                                                                                                                                                                                                                                                                                                                                                                                                          | 12/08/24            |  |  |  |
| A503         | Level 02 - Apartments                                                                                                                                                                                                                                                                                                                                                                                                                                                                                                                                                                                                                                                                                                                                                                                                                                                                                                                                                                                                                                                                                                                                                                                                                                                                                                                                                                                                                                                                                                                                                                                                                                                                                                                                                                                                                                                                                                                                                                                                                                                                                                          | 12/08/24            |  |  |  |
| A504         | Level 03 - Apartments                                                                                                                                                                                                                                                                                                                                                                                                                                                                                                                                                                                                                                                                                                                                                                                                                                                                                                                                                                                                                                                                                                                                                                                                                                                                                                                                                                                                                                                                                                                                                                                                                                                                                                                                                                                                                                                                                                                                                                                                                                                                                                          | 12/08/24            |  |  |  |
| A505         | Roof Plan - Apartments                                                                                                                                                                                                                                                                                                                                                                                                                                                                                                                                                                                                                                                                                                                                                                                                                                                                                                                                                                                                                                                                                                                                                                                                                                                                                                                                                                                                                                                                                                                                                                                                                                                                                                                                                                                                                                                                                                                                                                                                                                                                                                         | 12/08/24            |  |  |  |
| A506         | Apartment Compliance Plan - Typical                                                                                                                                                                                                                                                                                                                                                                                                                                                                                                                                                                                                                                                                                                                                                                                                                                                                                                                                                                                                                                                                                                                                                                                                                                                                                                                                                                                                                                                                                                                                                                                                                                                                                                                                                                                                                                                                                                                                                                                                                                                                                            | 12/08/24            |  |  |  |
| A507         | Apartment Compliance Plan - Typical                                                                                                                                                                                                                                                                                                                                                                                                                                                                                                                                                                                                                                                                                                                                                                                                                                                                                                                                                                                                                                                                                                                                                                                                                                                                                                                                                                                                                                                                                                                                                                                                                                                                                                                                                                                                                                                                                                                                                                                                                                                                                            | 12/08/24            |  |  |  |
| A508         | Entrance and Recovery Centre                                                                                                                                                                                                                                                                                                                                                                                                                                                                                                                                                                                                                                                                                                                                                                                                                                                                                                                                                                                                                                                                                                                                                                                                                                                                                                                                                                                                                                                                                                                                                                                                                                                                                                                                                                                                                                                                                                                                                                                                                                                                                                   | 12/08/24            |  |  |  |
| A509         | 3D Cutaway View - Recovery Centre                                                                                                                                                                                                                                                                                                                                                                                                                                                                                                                                                                                                                                                                                                                                                                                                                                                                                                                                                                                                                                                                                                                                                                                                                                                                                                                                                                                                                                                                                                                                                                                                                                                                                                                                                                                                                                                                                                                                                                                                                                                                                              | 12/08/24            |  |  |  |
| A601         | Elevations - Apartments                                                                                                                                                                                                                                                                                                                                                                                                                                                                                                                                                                                                                                                                                                                                                                                                                                                                                                                                                                                                                                                                                                                                                                                                                                                                                                                                                                                                                                                                                                                                                                                                                                                                                                                                                                                                                                                                                                                                                                                                                                                                                                        | 15/10/24            |  |  |  |
| A602         | Sections - Apartments                                                                                                                                                                                                                                                                                                                                                                                                                                                                                                                                                                                                                                                                                                                                                                                                                                                                                                                                                                                                                                                                                                                                                                                                                                                                                                                                                                                                                                                                                                                                                                                                                                                                                                                                                                                                                                                                                                                                                                                                                                                                                                          | 12/08/24            |  |  |  |
| A701         | Street Level - Apartment 7 (The Lair) Floor Plan                                                                                                                                                                                                                                                                                                                                                                                                                                                                                                                                                                                                                                                                                                                                                                                                                                                                                                                                                                                                                                                                                                                                                                                                                                                                                                                                                                                                                                                                                                                                                                                                                                                                                                                                                                                                                                                                                                                                                                                                                                                                               | 12/08/24            |  |  |  |
| A702         | Driveway Level - Apartment 7 (The Lair) Floor Plan                                                                                                                                                                                                                                                                                                                                                                                                                                                                                                                                                                                                                                                                                                                                                                                                                                                                                                                                                                                                                                                                                                                                                                                                                                                                                                                                                                                                                                                                                                                                                                                                                                                                                                                                                                                                                                                                                                                                                                                                                                                                             | 15/10/24            |  |  |  |
| A703         | Upper Level 01 - Apartment 7 (The Lair) Floor Plan                                                                                                                                                                                                                                                                                                                                                                                                                                                                                                                                                                                                                                                                                                                                                                                                                                                                                                                                                                                                                                                                                                                                                                                                                                                                                                                                                                                                                                                                                                                                                                                                                                                                                                                                                                                                                                                                                                                                                                                                                                                                             | 12/08/24            |  |  |  |
| A704         | Upper Level 02 - Apartment 7 (The Lair) Floor Plan                                                                                                                                                                                                                                                                                                                                                                                                                                                                                                                                                                                                                                                                                                                                                                                                                                                                                                                                                                                                                                                                                                                                                                                                                                                                                                                                                                                                                                                                                                                                                                                                                                                                                                                                                                                                                                                                                                                                                                                                                                                                             | 12/08/24            |  |  |  |
| A705         | Apartment 7 (Lair) Compliance                                                                                                                                                                                                                                                                                                                                                                                                                                                                                                                                                                                                                                                                                                                                                                                                                                                                                                                                                                                                                                                                                                                                                                                                                                                                                                                                                                                                                                                                                                                                                                                                                                                                                                                                                                                                                                                                                                                                                                                                                                                                                                  | 12/08/24            |  |  |  |
| A706         | Apartment 7 (Lair) Compliance                                                                                                                                                                                                                                                                                                                                                                                                                                                                                                                                                                                                                                                                                                                                                                                                                                                                                                                                                                                                                                                                                                                                                                                                                                                                                                                                                                                                                                                                                                                                                                                                                                                                                                                                                                                                                                                                                                                                                                                                                                                                                                  | 12/08/24            |  |  |  |
| A707         | Apartment 7 (Lair) Compliance                                                                                                                                                                                                                                                                                                                                                                                                                                                                                                                                                                                                                                                                                                                                                                                                                                                                                                                                                                                                                                                                                                                                                                                                                                                                                                                                                                                                                                                                                                                                                                                                                                                                                                                                                                                                                                                                                                                                                                                                                                                                                                  | 12/08/24            |  |  |  |
| A708         | Elevations - Apartment 7 (The Lair)                                                                                                                                                                                                                                                                                                                                                                                                                                                                                                                                                                                                                                                                                                                                                                                                                                                                                                                                                                                                                                                                                                                                                                                                                                                                                                                                                                                                                                                                                                                                                                                                                                                                                                                                                                                                                                                                                                                                                                                                                                                                                            | 12/08/24            |  |  |  |
| A709         | Sections - Apartment 7 (The Lair)                                                                                                                                                                                                                                                                                                                                                                                                                                                                                                                                                                                                                                                                                                                                                                                                                                                                                                                                                                                                                                                                                                                                                                                                                                                                                                                                                                                                                                                                                                                                                                                                                                                                                                                                                                                                                                                                                                                                                                                                                                                                                              | 12/08/24            |  |  |  |
| A801         | Signage                                                                                                                                                                                                                                                                                                                                                                                                                                                                                                                                                                                                                                                                                                                                                                                                                                                                                                                                                                                                                                                                                                                                                                                                                                                                                                                                                                                                                                                                                                                                                                                                                                                                                                                                                                                                                                                                                                                                                                                                                                                                                                                        | 15/10/24            |  |  |  |
| A900         | 3D View - North Elevation                                                                                                                                                                                                                                                                                                                                                                                                                                                                                                                                                                                                                                                                                                                                                                                                                                                                                                                                                                                                                                                                                                                                                                                                                                                                                                                                                                                                                                                                                                                                                                                                                                                                                                                                                                                                                                                                                                                                                                                                                                                                                                      | 15/10/24            |  |  |  |
| A901         | 3D View - North East Elevation                                                                                                                                                                                                                                                                                                                                                                                                                                                                                                                                                                                                                                                                                                                                                                                                                                                                                                                                                                                                                                                                                                                                                                                                                                                                                                                                                                                                                                                                                                                                                                                                                                                                                                                                                                                                                                                                                                                                                                                                                                                                                                 | 15/10/24            |  |  |  |
| A902         | 3D View - South East Elevation                                                                                                                                                                                                                                                                                                                                                                                                                                                                                                                                                                                                                                                                                                                                                                                                                                                                                                                                                                                                                                                                                                                                                                                                                                                                                                                                                                                                                                                                                                                                                                                                                                                                                                                                                                                                                                                                                                                                                                                                                                                                                                 | 12/08/24            |  |  |  |
| A903         | 3D View - Street Level                                                                                                                                                                                                                                                                                                                                                                                                                                                                                                                                                                                                                                                                                                                                                                                                                                                                                                                                                                                                                                                                                                                                                                                                                                                                                                                                                                                                                                                                                                                                                                                                                                                                                                                                                                                                                                                                                                                                                                                                                                                                                                         | 15/10/24            |  |  |  |
| A904         | 3D Perspective - Apartment 7 (The Lair)                                                                                                                                                                                                                                                                                                                                                                                                                                                                                                                                                                                                                                                                                                                                                                                                                                                                                                                                                                                                                                                                                                                                                                                                                                                                                                                                                                                                                                                                                                                                                                                                                                                                                                                                                                                                                                                                                                                                                                                                                                                                                        | 12/08/24            |  |  |  |
| A905         | 3D Perspective - Apartment 7 (The Lair)                                                                                                                                                                                                                                                                                                                                                                                                                                                                                                                                                                                                                                                                                                                                                                                                                                                                                                                                                                                                                                                                                                                                                                                                                                                                                                                                                                                                                                                                                                                                                                                                                                                                                                                                                                                                                                                                                                                                                                                                                                                                                        | 12/08/24            |  |  |  |
| A906         | Materials and Colour Schedule                                                                                                                                                                                                                                                                                                                                                                                                                                                                                                                                                                                                                                                                                                                                                                                                                                                                                                                                                                                                                                                                                                                                                                                                                                                                                                                                                                                                                                                                                                                                                                                                                                                                                                                                                                                                                                                                                                                                                                                                                                                                                                  | 15/10/24            |  |  |  |