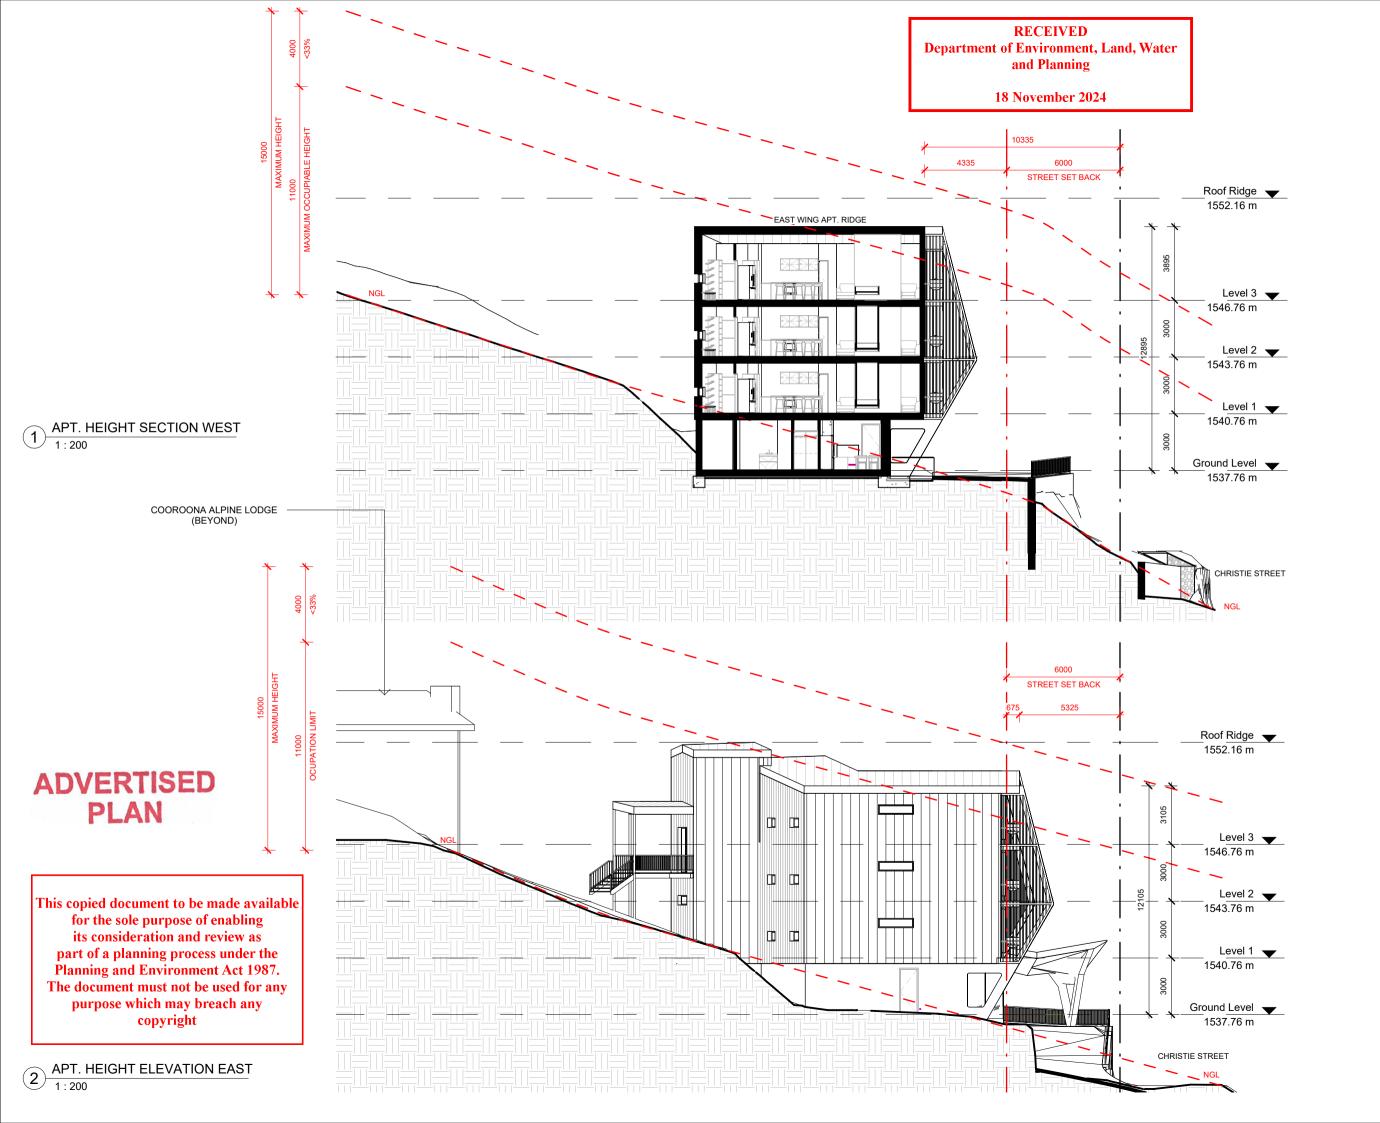

| ISSUED |
| 26/10/23 1 AMENDED PROP. PROPERTY BOUNDARY | AM     |
| 23/05/24 2 Planning Revision               | AM     |

DRAWING ISSUE STATUS:

Planning Permit



DP-AD 47926 PO Box 252 Porepunkah Victoria Australia 3740 andy@sendit.archi

PROJECT DETAILS

. Taris Falls Creek

Crown Allotment 4B Christie St

Falls Creek VIC 3699

DRAWING TITLE

Maximum Height Limits -Apartments Core

| ripartimonito             | 0010            |  |             |
|---------------------------|-----------------|--|-------------|
| JOB No.<br>037TARIS       | DRAWN BY:<br>AM |  | CHECKED BY: |
| PROJECT STAGE:            |                 |  | REVISION: 2 |
| SCALE @ A3 SIZE:<br>1:200 |                 |  | DRAWING No. |
| ISSUE DATE: 12/08/24      |                 |  | A404        |



000 DOOR NO.

REFER TO DOOR & WINDOW SCHEDULE

W00 WINDOW/GLAZED WALL

REFER TO WINDOW SCHEDULE

--- ITEMS TO BE SUPPLIED & INSTALLED BY PRINCIPA

2.56 SHEET REFERENCE NUME

NUMBER OF CURRENT REVISIO

NOM NON-CRITICAL DIMENSIONS

C.O.S. CHECK ON SITE & REPORT ANY DISCREPAN

©05 MATERIAL TAG

FIXTURES & FITTINGS SETOUT - REFER TO INTERNAL ELEVATIONS

TUNES & FITTINGS SETUUT - NEPEN TO INTERNAL ELEVATIONS

FOR WALL AND CEILING FINISHES - REFER TO INTERNAL ELEVATIONS, ROOM & INTERNAL FINISHES SCHEDULE

BAL 40

COPYRIGHT

All rights reserved. This work is copyright and cannot be reproduced or copied in any form or by any means (graphic, electronic or mechanical, including photocopyring) without the written permission of Sendiff. Archi. Any licence, express or implied, to use the document for