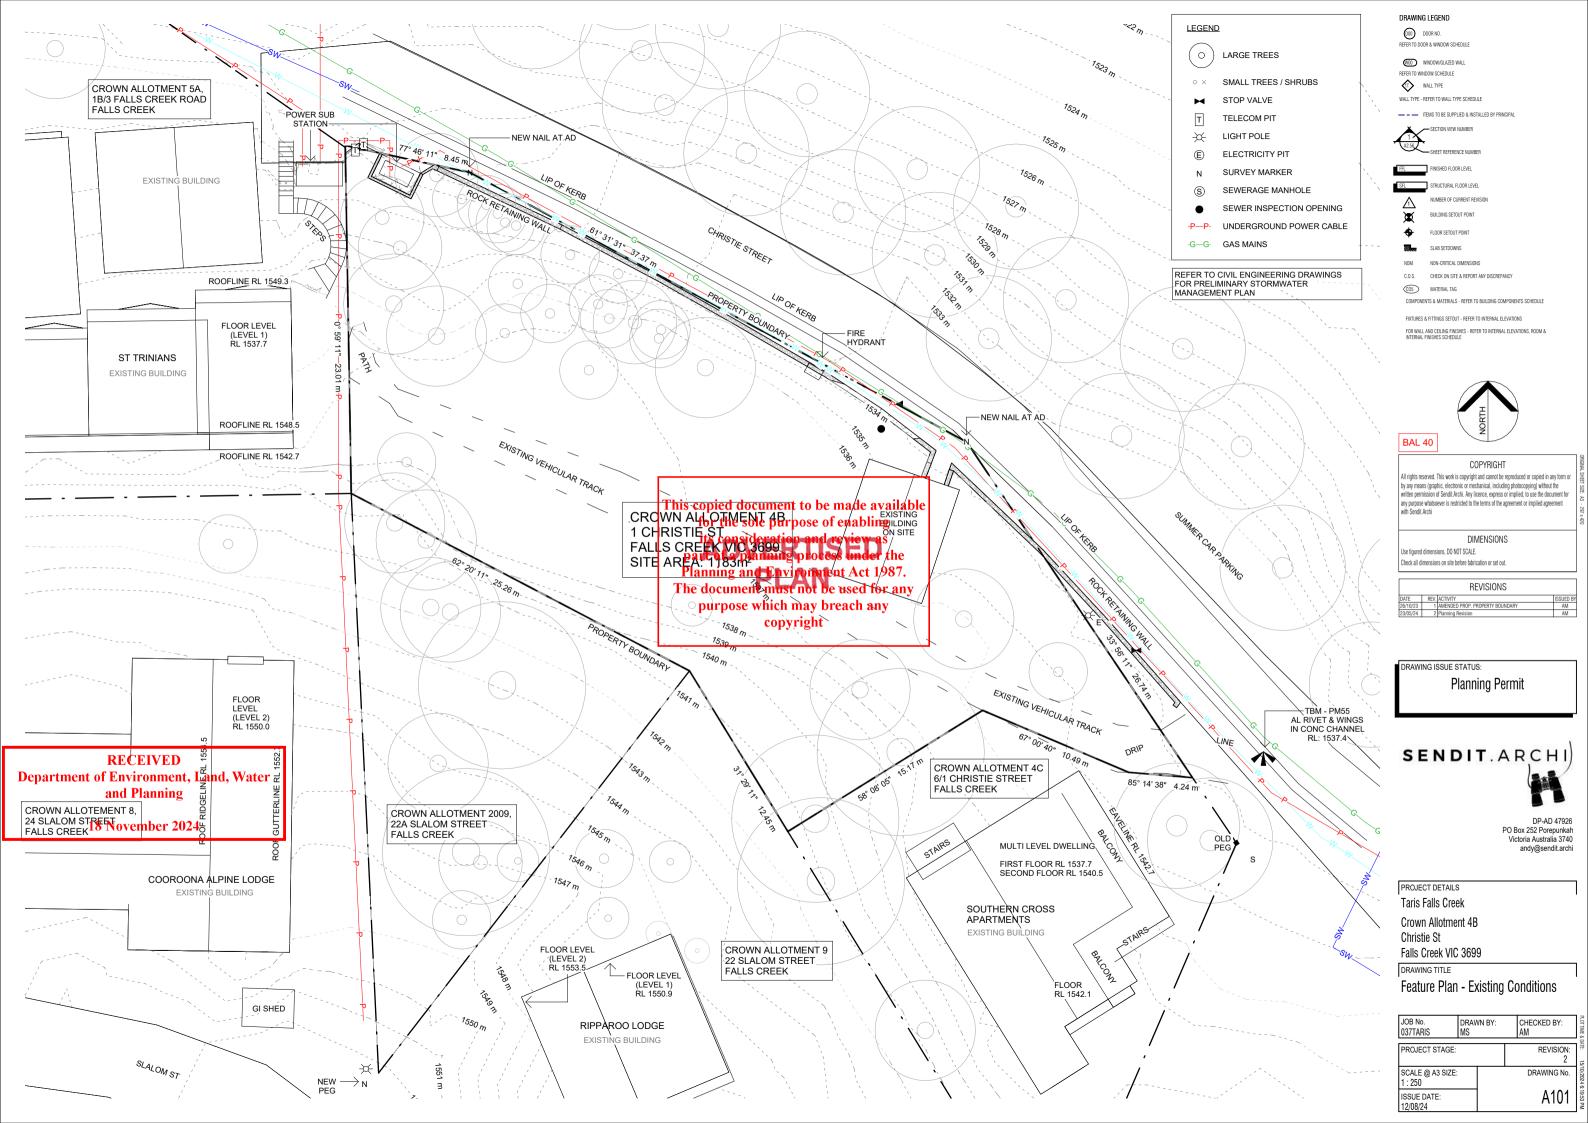

------------------|----------|--|--|--|--|
| DATE     | REV.      | ACTIVITY                        | ISSUED E |  |  |  |  |
| 26/10/23 | 1         | AMENDED PROP. PROPERTY BOUNDARY | AM       |  |  |  |  |
| 23/05/24 | 2         | Planning Revision               | AM       |  |  |  |  |

Planning Permit



PROJECT DETAILS

Taris Falls Creek

Crown Allotment 4B Christie St

Falls Creek VIC 3699

DRAWING TITLE

Village Zones

| JOB No.<br>037TARIS    | DRAV<br>MS | VN BY:      | CHECKED BY:<br>AM |
|------------------------|------------|-------------|-------------------|
| PROJECT STAGE:         |            |             | REVISION: 2       |
| SCALE @ A3 S<br>1:5000 |            | DRAWING No. |                   |
| ISSUE DATE: 12/08/24   |            |             | A002              |



This copied document to be made available for the sole purpose of enabling its consideration and review as part of a planning process under the Planning and Environment Act 1987.

The document must not be used for any purpose which may breach any copyright

RECEIVED
Department of Environment, Land, Water and Planning

**18 November 2024** 



SITE OBSCURED BY TREES BOGONG HIGH PLAINS ROAD

COUNTRY CLUB

VIEW TOWARDS SITE FROM BOGONG HIGH PLAINS ROAD.



VIEW TOWARDS SITE FROM JUNCTION OF CHRISTIE STREET AND FALLS CREEK ROAD

## ADVERTISED PLAN

### BAL 40

#### COPYRIGH

All rights reserved. This work is copyright and cannot be reproduced or copied in any form or by any means (graphic, electronic or mechanical, including photocopying) without the written permission of Sendiff Archi. Any