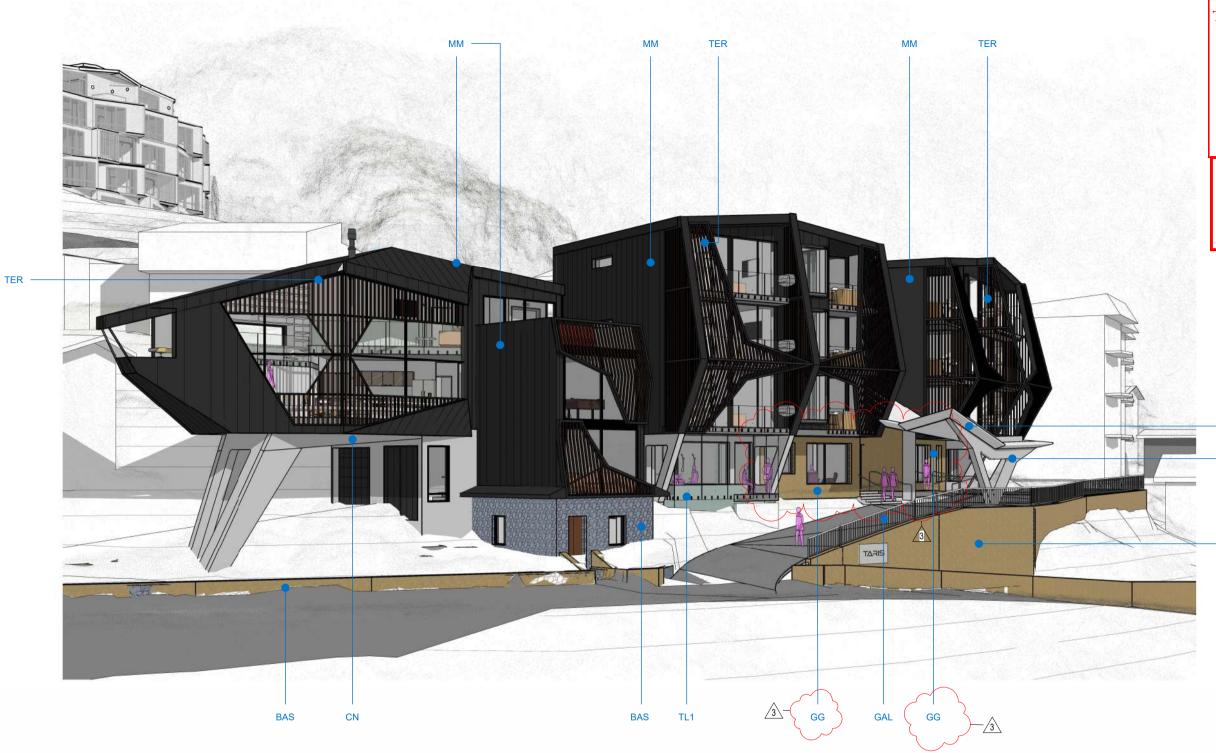

Planning Permit

PROJECT DETAILS

Taris Falls Creek

Crown Allotment 4B Christie St

Falls Creek VIC 3699

DRAWING TITLE

Village Zones

| JOB No.<br>037TARIS    | DRAV<br>MS | VN BY:      | CHECKED BY:<br>AM |
|------------------------|------------|-------------|-------------------|
| PROJECT STAGE:         |            |             | REVISION: 2       |
| SCALE @ A3 S<br>1:5000 |            | DRAWING No. |                   |
| ISSUE DATE: 12/08/24   |            |             | A002              |

This copied document to be made available for the sole purpose of enabling its consideration and review as part of a planning process under the Planning and Environment Act 1987.

The document must not be used for any purpose which may breach any copyright

RECEIVED
Department of Environment, Land, Water and Planning

**18 November 2024** 

SITE OBSCURED BY TREES BOGONG HIGH PLAINS ROAD

COUNTRY CLUB

VIEW TOWARDS SITE FROM BOGONG HIGH PLAINS ROAD.

VIEW TOWARDS SITE FROM JUNCTION OF CHRISTIE STREET AND FALLS CREEK ROAD