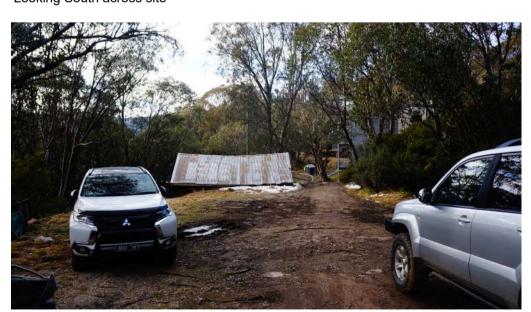

| ISSUED |
| 26/10/23 | 1    | AMENDED PROP. PROPERTY BOUNDARY | AM     |
| 23/05/24 | 2    | Planning Revision               | AM     |

DRAWING ISSUE STATUS:

Planning Permit



DP-AD 4792 PO Box 252 Porepunka Victoria Australia 374 andv@sendit.arc

PROJECT DETAILS

Taris Falls Creek

Crown Allotment 4B Christie St

Falls Creek VIC 3699

DRAWING TITLE

Photo Montage

| JOB No.<br>037TARIS     | DRAWN BY: |  | CHECKED BY: |
|-------------------------|-----------|--|-------------|
| PROJECT STAGE:          |           |  | REVISION: 2 |
| SCALE @ A3 SIZ<br>1:200 | E:        |  | DRAWING No. |
| ISSUE DATE:<br>12/08/24 |           |  | A102        |

Existing structure on site



Site driveway



Looking West across site



Northern Boundary



Looking South across site



Looking East across site

This copied document to be made available for the sole purpose of enabling its consideration and review as part of a planning process under the Planning and Environment Act 1987.

The document must not be used for any purpose which may breach any copyright

### RECEIVED

Department of Environment, Land, Water and Planning

**18 November 2024** 

#### BAL 40

#### COPYRIGHT

All rights reserved. This work is copyright and cannot be reproduced or copied in any form or by any means (graphic, electronic or mechanical, including photocopying) without the written permission of Sendif. Archi. Any licence, express or implied, to use the document for any purpose withstoever is restricted to the terms of the agreement or implied agreement with Sendif. Archi

#### DIMENSIO