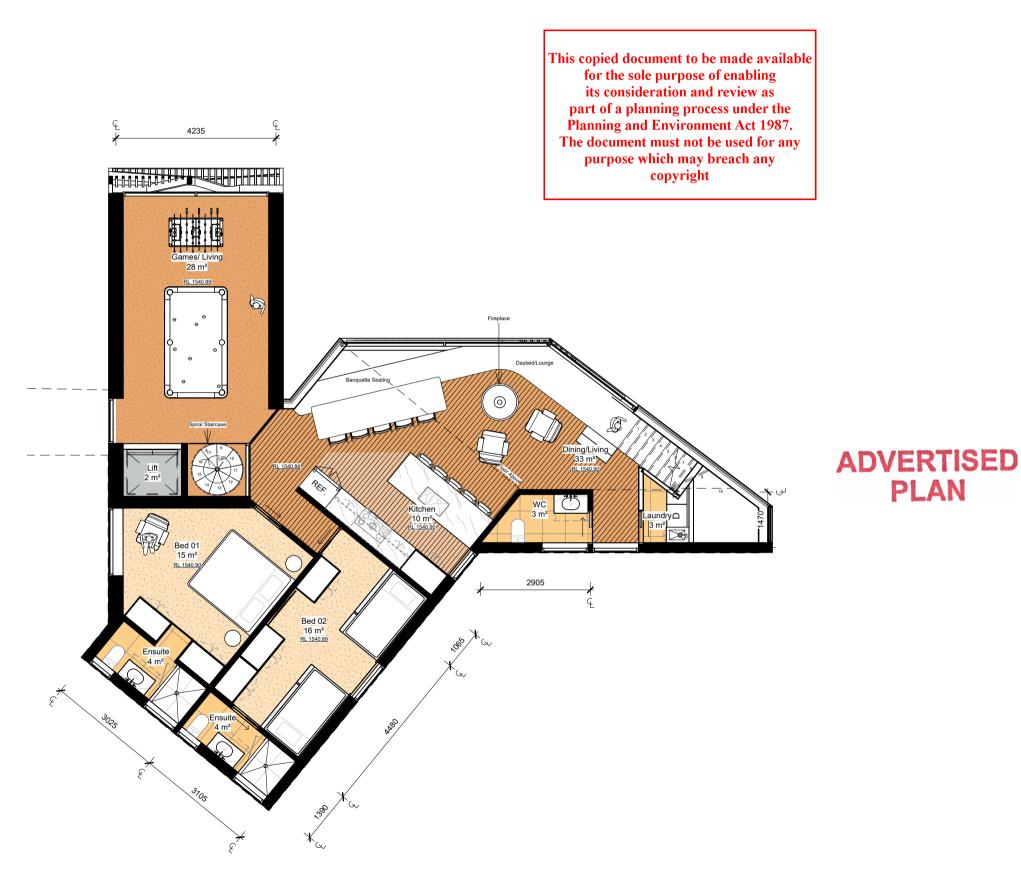

on or set out.

REVISIONS

DRAWING ISSUE STATUS:

PLANNING PERMIT



PO Box 252 Porepunkah Victoria Australia 3740

PROJECT DETAILS

Taris Falls Creek

Crown Allotment 4B Christie St

Falls Creek VIC 3699

DRAWING TITLE

Driveway Level - The Lair Floor Plan

|                           |                 |  |            |           | _           |
|---------------------------|-----------------|--|------------|-----------|-------------|
| JOB No.<br>037TARIS       | DRAWN BY:<br>AM |  | CHEC<br>AM | CKED BY:  | LOI HWE G   |
| PROJECT STAGE:            |                 |  |            | REVISION: | DVIE.       |
| SCALE @ A3 SIZE:<br>1:100 |                 |  | DF         | AWING No. | 10,1011     |
| ISSUE DATE: 15/10/24      |                 |  |            | A702      | 11.07.12.70 |



RECEIVED

Department of Environment, Land, Water

and Planning

**18 November 2024** 

DRAWING LEGEND

(D00) D00R NO.

REFER TO DOOR & WINDOW SCHEDU

WOO WINDOW/GLAZED WALL REFER TO WINDOW SCHEDULE

WALL TYPE

WALL TYPE - REFER TO WALL TYPE SCHEDULE \_\_\_\_ ITEMS TO BE SUPPLIED & INSTALLED BY PRINCIPA



BUILDING SETOUT POINT

C O S CHECK ON SITE & REPORT ANY DISCREPAN

CO5 MATERIAL TAG

COMPONENTS & MATERIALS - REFER TO BUILDING COMPONENTS SCHEDULE

FOR WALL AND CEILING FINISHES - REFER TO INTERNAL ELEVATIONS, ROOM & INTERNAL FINISHES SCHEDULE



## BAL 40

PLAN

All rights reserved. This work is copyright and cannot be reproduced or copied in any form or by any means (graphic, electronic or mechanical, including photocopying) without the written permission of Sendif. Archi. Any licenc