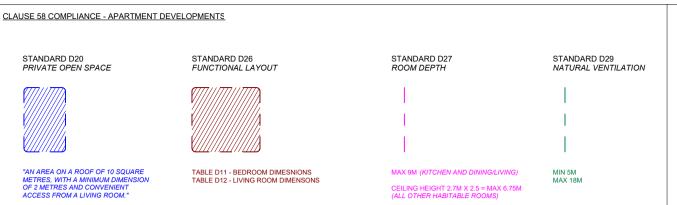

| 26/10/23  | 1    | AMENDED PROPERTY BOUNDARY | AM       |  |  |
| 22/06/24  | 2    | Planning Posicion         | AM       |  |  |

RAWING ISSUE STATUS:

PLANNING PERMIT



PO Box 252 Porepunkah Victoria Australia 3740 andy@sendit.archi

PROJECT DETAILS

Taris Falls Creek

Crown Allotment 4B Christie St

Falls Creek VIC 3699

DRAWING TITLE

Upper Level 02 - The Lair Floor Plan

| JOB No.<br>037TARIS   | DRAW<br>AM | N BY: | CHECKED BY:<br>AM |   |
|-----------------------|------------|-------|-------------------|---|
| PROJECT STA           | GE:        |       | REVISION: 2       | 1 |
| SCALE @ A3 S<br>1:100 | IZE:       | •     | DRAWING No.       |   |
| ISSUE DATE: 12/08/24  |            |       | A704              |   |

## **ADVERTISED** PLAN

#### ALPINE RESORTS PLANNING SCHEME



# BUILDING OVER WC 2 m² Drying Room/ Store 17 m<sup>2</sup> —CROSS VENTILATION PATH CONNECTED TO UPPER LEVEL

STORAGE & FLOOR AREA APARTMENT 7 (Lair) (4BR)

|                            | , ,, ,           |
|----------------------------|------------------|
| BASEMENT NET INTERNAL AREA | 30M <sup>2</sup> |
| BASEMENT NET BALCONEY AREA | $0M^2$           |
| TOTAL AREA                 | 30M <sup>2</sup> |
|                            |                  |
| STORAGE_                   | 45.9M³           |

This copied document to be made available for the sole purpose of enabling its consideration and review as part of a planning process under the Planning and Environment Act 1987. The document must not be used for any purpose which may breach any copyright



**RECEIVED** Department of Envi