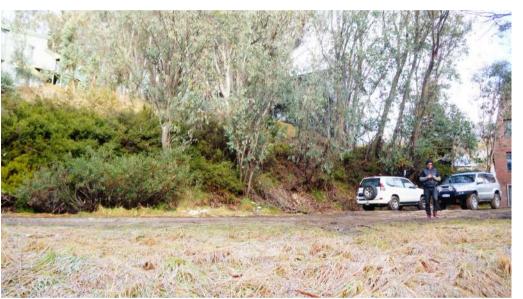

TE     | REV. | ACTIVITY                        | ISSUED |
| 26/10/23 | 1    | AMENDED PROP. PROPERTY BOUNDARY | AM     |
| 23/05/24 | 2    | Planning Revision               | AM     |

DRAWING ISSUE STATUS:

Planning Permit



DP-AD 4792 PO Box 252 Porepunka Victoria Australia 374 andv@sendit.arc

PROJECT DETAILS

Taris Falls Creek

Crown Allotment 4B Christie St

Falls Creek VIC 3699

DRAWING TITLE

Photo Montage

| JOB No.<br>037TARIS     | DRAWN BY: |  | CHECKED BY: |
|-------------------------|-----------|--|-------------|
| PROJECT STAGE:          |           |  | REVISION: 2 |
| SCALE @ A3 SIZ<br>1:200 | E:        |  | DRAWING No. |
| ISSUE DATE:<br>12/08/24 |           |  | A102        |

Existing structure on site



Site driveway



Looking West across site



Northern Boundary



Looking South across site



Looking East across site

This copied document to be made available for the sole purpose of enabling its consideration and review as part of a planning process under the Planning and Environment Act 1987.

The document must not be used for any purpose which may breach any copyright

### RECEIVED

Department of Environment, Land, Water and Planning

**18 November 2024** 

#### BAL 40

#### COPYRIGHT

All rights reserved. This work is copyright and cannot be reproduced or copied in any form or by any means (graphic, electronic or mechanical, including photocopying) without the written permission of Sendif. Archi. Any licence, express or implied, to use the document for any purpose withstoever is restricted to the terms of the agreement or implied agreement with