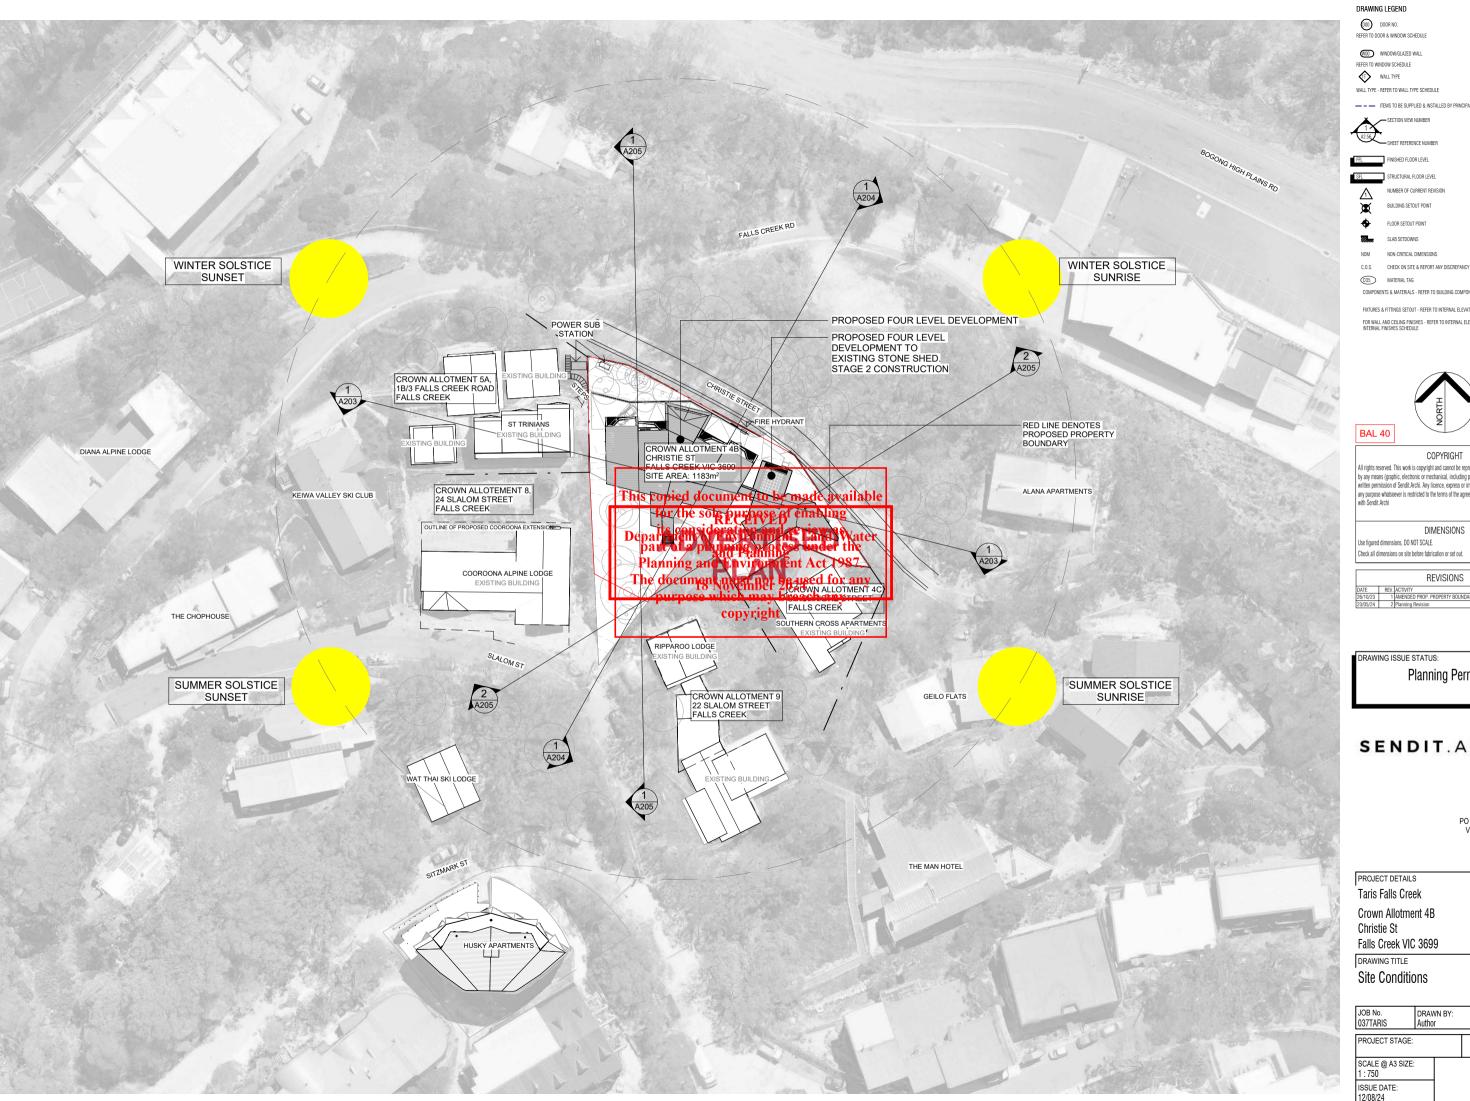

Archi. Any licence, express or implied, to use the document for any purpose whatsoever is restricted to the terms of the agreement or implied agreement

DIMENSIONS

Check all dimensions on site before fabrication or set out.

REVISIONS

Planning Permit

SENDIT. ARCHI

PO Box 252 Porepunkah Victoria Australia 3740 andy@sendit.archi

| JOB No.<br>037TARIS       | DRAWN BY:<br>AM | CHECKED BY:<br>AM | LFOI HWE O             |
|---------------------------|-----------------|-------------------|------------------------|
| PROJECT STAGE:            |                 | REVISION:         | DAIL: 19               |
| SCALE @ A3 SIZE:<br>1:250 |                 | DRAWING No.       | 10/10/2027 0.00.101 11 |
| ISSUE DATE: 15/10/24      |                 | A201              | 00.101.11              |



(00) DOOR NO.

ER TO DOOR & WINDOW SCHEDU

R TO WINDOW SCHEDULE

WALL TYPE

WALL TYPE - REFER TO WALL TYPE SCHEDULE



STRUCTURAL FLOOR LEVEL

NUMBER OF CURRENT REVISION BUILDING SETOUT POINT

FLOOR SETOUT POINT

SLAB SETDOWNS

NON-CRITICAL DIMENSIONS CHECK ON SITE & REPORT ANY DISCREPAN

CO5 MATERIAL TAG

COMPONENTS & MATERIALS - REFER TO BUILDING COMPONENTS SCHEDULE

FIXTURES & FITTINGS SETOUT - REFER TO INTERNAL ELEVATIONS

FOR WALL AND CEILING FINISHES - REFER TO INTERNAL ELEVATIONS, ROOM & INTERNAL FINISHES SCHEDULE



BAL 40

All rights reserved. This work is copyright and cannot be reproduced or copied in any form or by any means (argarbitic, electronic or mechanical, including photocopying) without the written permission of Sendit, Archi. Any licence, express or implied, to use t