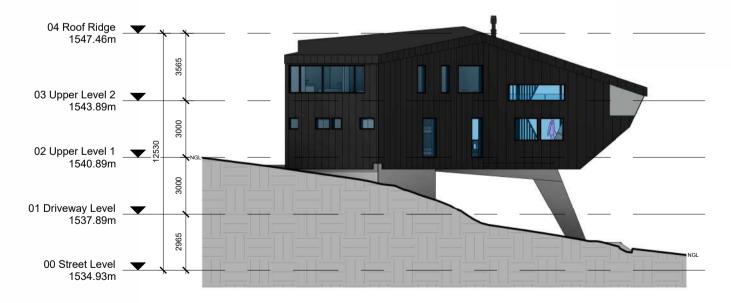

r>AM | PLOT TIME & |
|---------------------------|-----|-------------|-------------------|-------------|
| PROJECT STAGE:            |     | REVISION: 2 | DATE: 16          |             |
| SCALE @ A3 SIZE:<br>1:100 |     | DRAWING No. | 16/10/2024 1      |             |
| ISSUE DATE:<br>12/08/24   |     |             | A707              | 11:34:19 AM |

This copied document to be made available for the sole purpose of enabling its consideration and review as part of a planning process under the Planning and Environment Act 1987.

The document must not be used for any purpose which may breach any copyright



1,2530 3000 3000 3000 3000 3000 3000

2 Lair East 1: 200

# ADVERTISED PLAN

1 Lair North 1:200

RECEIVED
Department of Environment, Land, Water and Planning

**18 November 2024** 



 $\underbrace{3}_{1:200} \underbrace{\text{Lair South}}_{}$ 



4 Lair West 1: 200

#### DRAWING LEGEND

000 DOOR NO.

REFER TO DOOR & WINDOW SCHEDULE

WOO WINDOW/GLAZED WALL

REFER TO WINDOW SCHEDULE

TEMS TO BE SUPPLIED & INSTALLED BY PRINCIPA
SECTION VIEW NUMBER

A2.56 SHEET REFERENCE NUM

NUMBER OF CURRENT REVIS

NOM NON-CRITICAL DIMENSIONS

C.O.S. CHECK ON SITE & REPORT ANY DISCREPANCY

CO5 MATERIAL TAG

NGL NATURAL GROUND LEVEL

AMBONIENTO & MATERIALO DECERTO DI III DINO COMPONIENTO O

FIXTURES & FITTINGS SETOUT - REFER TO INTERNAL ELEVATIONS

FOR WALL AND CEILING FINISHES - REFER TO INTERNAL ELEVATIONS, ROOM & INTERNAL FINISHES SCHEDULE

BAL 40

#### COPYRIGHT

All rights reserved. This work is copyright and cannot be reproduced or copied in any form or by any means (graphic, elec