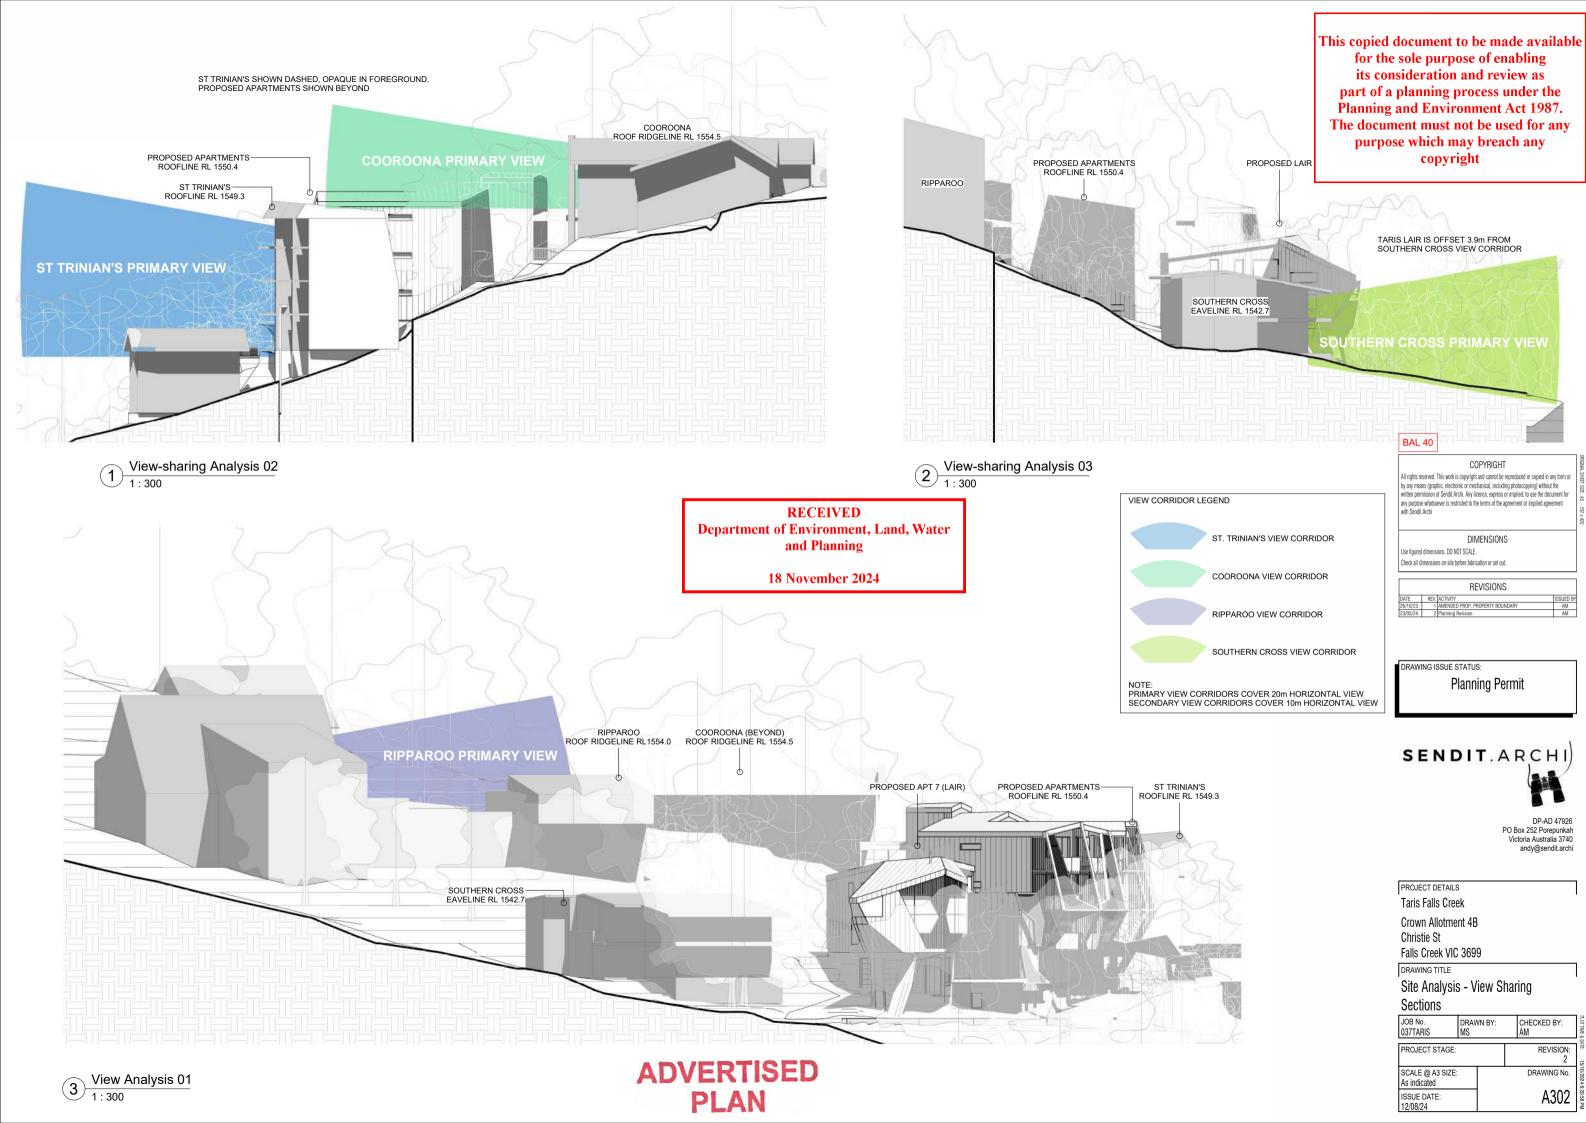

implied, to use the document for any purpose whatsoever is restricted to the terms of the agreement or implied agreement with Sendifu-Archi.

Use figured dimensions, DO NOT SCALE. Check all dimensions on site before fabrication or set out.

REVISIONS

Planning Permit

SENDIT. ARCHI

PO Box 252 Porepunkah Victoria Australia 3740

PROJECT DETAILS

Taris Falls Creek

Crown Allotment 4B Christie St

Falls Creek VIC 3699

DRAWING TITLE

Site Analysis - View Sharing Plan

| JOB No.<br>037TARIS    | DRAWN BY:<br>MS | CHECKED BY:<br>AM |
|------------------------|-----------------|-------------------|
| PROJECT STAC           | GE:             | REVISION:         |
| SCALE @ A3 SI<br>1:500 | ZE:             | DRAWING No.       |
| ISSUE DATE: 12/08/24   |                 | A301              |





COOROONA PRIMARY VIEW NORTH OVER ST TRINIAN'S



COOROONA VIEW NORTH TOWARDS PRIMARY VIEW. ST TRINIAN'S SITUATED DIRECTLY IN FRONT. TALL TREES TO THE EAST.

### RECEIVED Department of Environment, Land, Water and Planning

**18 November 2024** 



COOROONA PRIMARY VIEW NORTH OVER ST TRINIAN'S



COOROONA VIEW NORTH TOWARDS PRIMARY VIEW. ST TRINIAN'S SITUATED DIRECTLY IN FRONT. TALL TREES TO THE EAST.

### BAL 40

| COPYRIGHT                                                                |
|--------------------------------------------------------------------------|
| . This work is copyright and cannot be reproduced or copied in any form  |
| phic, electronic or mechanical, including photocopying) without the      |
| of Sendit.Archi. Any licence, express or implied, to use the document t