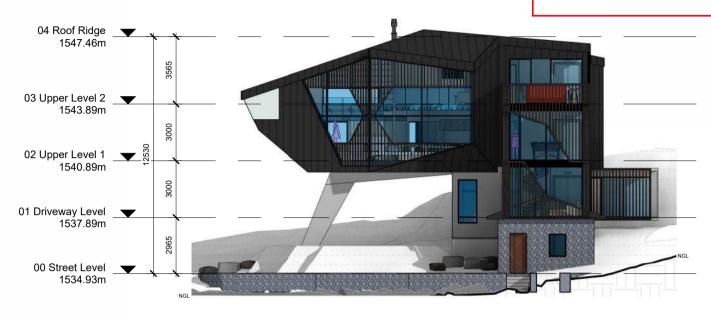

s Falls Creek

Crown Allotment 4B Christie St

Falls Creek VIC 3699

DRAWING TITLE

Apartment 7 (LAIR) Compliance

Plan

| JOB No.<br>037TARIS       | 5.0 |             | CHECKED BY:<br>AM | PLOT TIME & |
|---------------------------|-----|-------------|-------------------|-------------|
| PROJECT STAGE:            |     | REVISION: 2 | DATE: 16          |             |
| SCALE @ A3 SIZE:<br>1:100 |     | DRAWING No. | 16/10/2024 1      |             |
| ISSUE DATE:<br>12/08/24   |     |             | A707              | 11:34:19 AM |

This copied document to be made available for the sole purpose of enabling its consideration and review as part of a planning process under the Planning and Environment Act 1987.

The document must not be used for any purpose which may breach any copyright



1,2530 3000 3000 3000 3000 3000 3000

2 Lair East 1: 200

# ADVERTISED PLAN

1 Lair North 1:200

RECEIVED
Department of Environment, Land, Water and Planning

**18 November 2024** 



 $\underbrace{3}_{1:200} \underbrace{\text{Lair South}}_{}$ 



4 Lair West 1: 200

#### DRAWING LEGEND

000 DOOR NO.

REFER TO DOOR & WINDOW SCHEDULE

WOO WINDOW/GLAZED WALL

REFER TO WINDOW SCHEDULE

TEMS TO BE SUPPLIED & INSTALLED BY PRINCIPA
SECTION VIEW NUMBER

A2.56 SHEET REFERENCE NUM

NUMBER OF CURRENT REVIS

NOM NON-CRITICAL DIMENSIONS

C.O.S. CHECK ON SITE & REPORT ANY DISCREPANCY

CO5 MATERIAL TAG

NGL NATURAL GROUND LEVEL

AMBONIENTO & MATERIALO DECERTO DI III DINO COMPONIENTO O

FIXTURES & FITTINGS SETOUT - REFER TO INTERNAL ELEVATIONS

FOR WALL AND CEILING FINISHES - REFER TO INTERNAL ELEVATIO