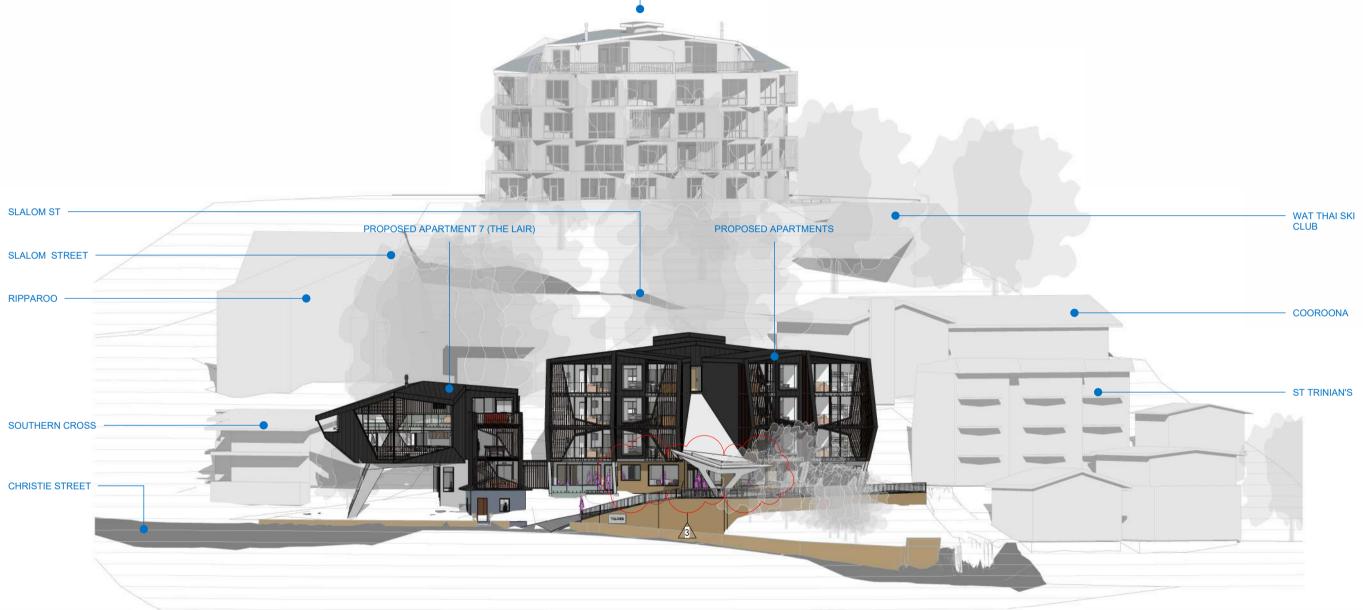

|        |   | DRAWING No.       | 10/2                  |
| 1:200               |            |        |   |                   | 15/10/2024 6:21:00 PM |
|                     |            | i      |   | 1201              | 6:21                  |
| SSUE DATE:          |            |        |   | A304              | 8                     |
| 12/08/24            |            |        |   |                   | ĭ                     |
|                     |            |        |   |                   |                       |

This copied document to be made available for the sole purpose of enabling its consideration and review as part of a planning process under the Planning and Environment Act 1987.

The document must not be used for any purpose which may breach any copyright



DRAWING ISSUE STATUS:

Use figured dimensions, DO NOT SCALE. Check all dimensions on site before fabrication or set out.

BAL 40

Planning Permit

COPYRIGHT

All rights reserved. This work is copyright and cannot be reproduced or copied in any form or by any means (graphic, electronic or mechanical, including photocopying) without the written permission of Sendiff Archi. Any licence, express or implied, to use the document for any purpose whatsoever is restricted to the terms of the agreement or implied agreement with Sendiff Archi.

DIMENSIONS

REVISIONS

SENDIT. ARCHI

DP-AD 47926 PO Box 252 Porepunkah Victoria Australia 3740 andy@sendit.archi

PROJECT DETAILS

Taris Falls Creek

Crown Allotment 4B

Christie St Falls Creek VIC 3699

DRAWING TITLE

3D Site Context

| JOB No.<br>037TARIS