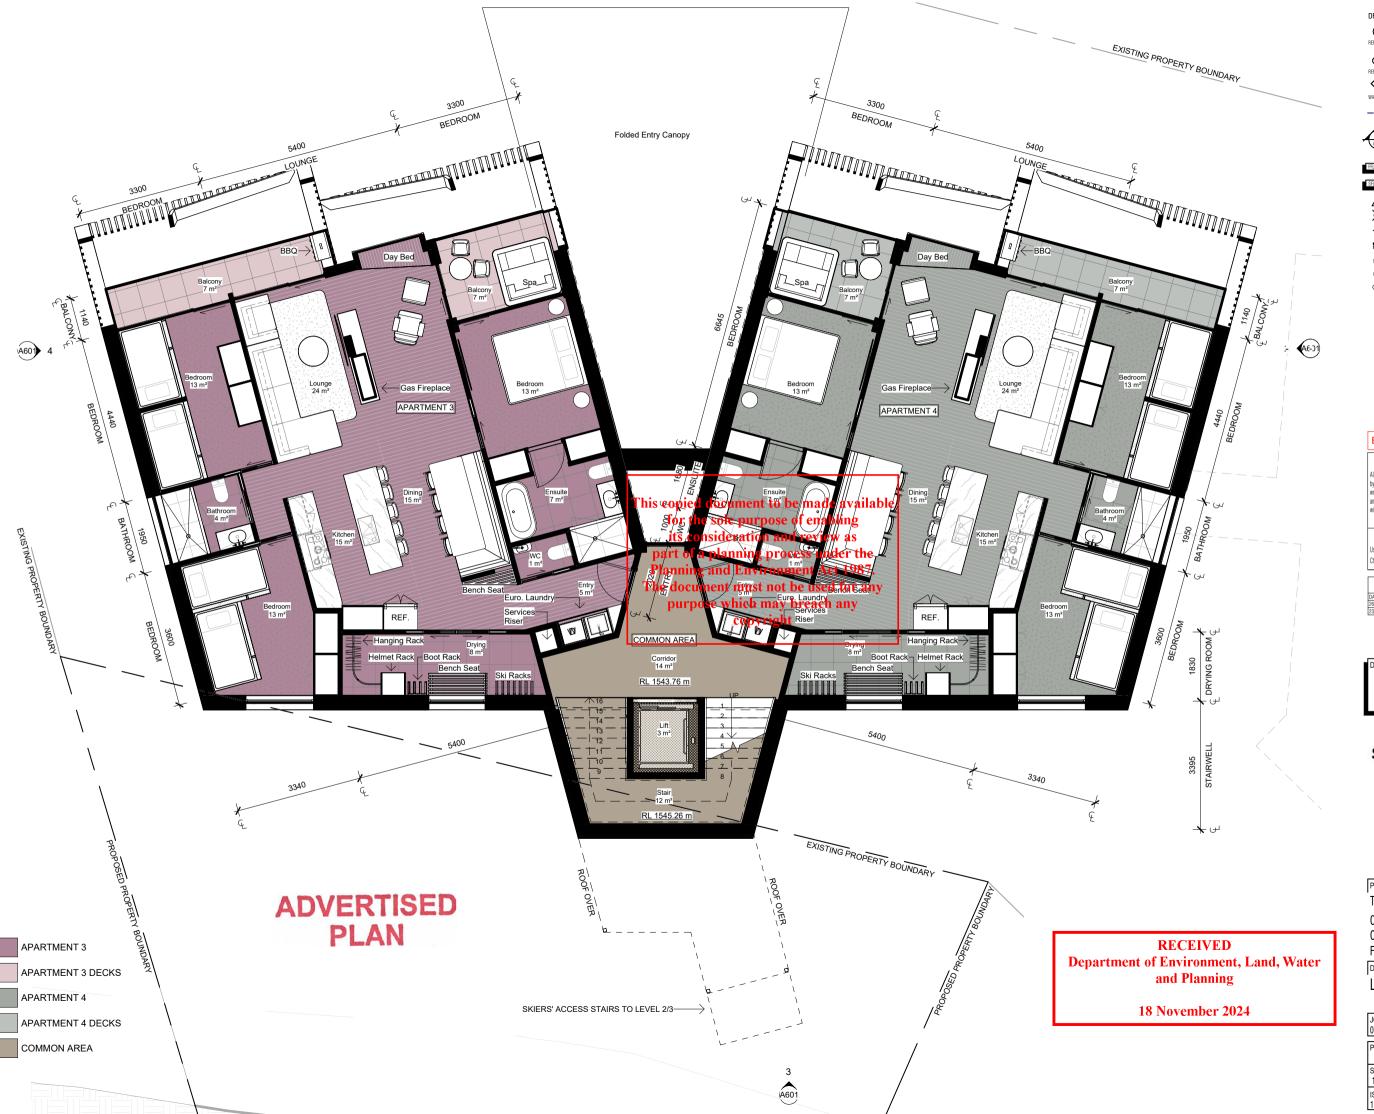

3/05/24 | 2    | Planning Revision               | AM     |

RAWING ISSUE STATUS:

Planning Permit

SENDIT. ARCHI

DP-AD 47926 PO Box 252 Porepunkah Victoria Australia 3740 andy@sendit.archi

PROJECT DETAILS

Taris Falls Creek Crown Allotment 4B

Christie St Falls Creek VIC 3699

DRAWING TITLE

Level 01 - Apartments

| JOB No. DRAWN BY: 037TARIS MS |  |  | CHECKED BY: | 100111111111111111111111111111111111111 |
|-------------------------------|--|--|-------------|-----------------------------------------|
| PROJECT STAGE:                |  |  | REVISION:   | 1                                       |
| SCALE @ A3 SIZE:<br>1:100     |  |  | DRAWING No. |                                         |
| ISSUE DATE: 12/08/24          |  |  | A502        |                                         |



(00) DOOR NO. EFER TO DOOR & WINDOW SCHEDU

WOO WINDOW/GLAZED WALL

REFER TO WINDOW SCHEDULE

WALL TYPE

WALL TYPE - REFER TO WALL TYPE SCHEDULE \_\_\_\_ ITEMS TO BE SUPPLIED & INSTALLED BY PRINCIPA



BUILDING SETOUT POINT

COMPONENTS & MATERIALS - REFER TO BUILDING COMPONENTS SCHEDUL

FOR WALL AND CEILING FINISHES - REFER TO INTERNAL ELEVATIONS, ROOM & INTERNAL FINISHES SCHEDULE



### BAL 40

All rights reserved. This work is copyright and cannot be reproduced or copied in any form of An injust seared. In standard as objugition and count one exploration of topleted in any information by any means (graphic, electronic or metabanical, including inphotocopying) without the written permission of Sendif. Archi. Any license, express or implied, to use the document for any purpose whatsoever