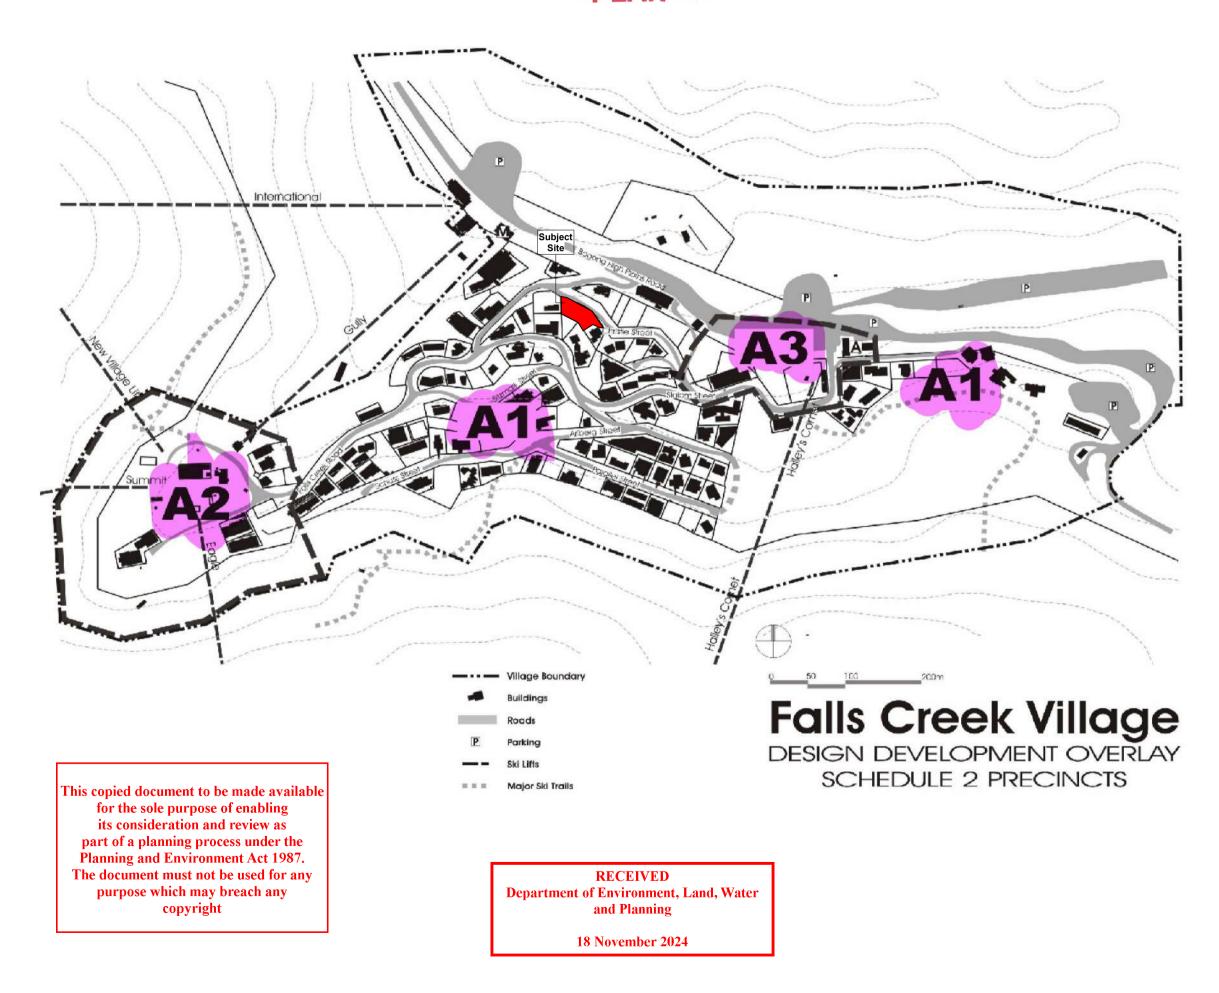

| Sheet List   |                                                                                                                                                                                                                                                                                                                                                                                                                                                                                                                                                                                                                                                                                                                                                                                                                                                                                                                                                                                                                                                                                                                                                                                                                                                                                                                                                                                                                                                                                                                                                                                                                                                                                                                                                                                                                                                                                                                                                                                                                                                                                                                                |                     |  |  |  |
|--------------|--------------------------------------------------------------------------------------------------------------------------------------------------------------------------------------------------------------------------------------------------------------------------------------------------------------------------------------------------------------------------------------------------------------------------------------------------------------------------------------------------------------------------------------------------------------------------------------------------------------------------------------------------------------------------------------------------------------------------------------------------------------------------------------------------------------------------------------------------------------------------------------------------------------------------------------------------------------------------------------------------------------------------------------------------------------------------------------------------------------------------------------------------------------------------------------------------------------------------------------------------------------------------------------------------------------------------------------------------------------------------------------------------------------------------------------------------------------------------------------------------------------------------------------------------------------------------------------------------------------------------------------------------------------------------------------------------------------------------------------------------------------------------------------------------------------------------------------------------------------------------------------------------------------------------------------------------------------------------------------------------------------------------------------------------------------------------------------------------------------------------------|---------------------|--|--|--|
| Sheet Number | Sheet Name                                                                                                                                                                                                                                                                                                                                                                                                                                                                                                                                                                                                                                                                                                                                                                                                                                                                                                                                                                                                                                                                                                                                                                                                                                                                                                                                                                                                                                                                                                                                                                                                                                                                                                                                                                                                                                                                                                                                                                                                                                                                                                                     | Sheet Issue<br>Date |  |  |  |
| A001         | Title Sheet                                                                                                                                                                                                                                                                                                                                                                                                                                                                                                                                                                                                                                                                                                                                                                                                                                                                                                                                                                                                                                                                                                                                                                                                                                                                                                                                                                                                                                                                                                                                                                                                                                                                                                                                                                                                                                                                                                                                                                                                                                                                                                                    | 12/11/24            |  |  |  |
| A002         | Village Zones                                                                                                                                                                                                                                                                                                                                                                                                                                                                                                                                                                                                                                                                                                                                                                                                                                                                                                                                                                                                                                                                                                                                                                                                                                                                                                                                                                                                                                                                                                                                                                                                                                                                                                                                                                                                                                                                                                                                                                                                                                                                                                                  | 12/08/24            |  |  |  |
| A004         | Urban Context & Cumulative Impact Assessment                                                                                                                                                                                                                                                                                                                                                                                                                                                                                                                                                                                                                                                                                                                                                                                                                                                                                                                                                                                                                                                                                                                                                                                                                                                                                                                                                                                                                                                                                                                                                                                                                                                                                                                                                                                                                                                                                                                                                                                                                                                                                   | 12/08/24            |  |  |  |
| A101         | Feature Plan - Existing Conditions                                                                                                                                                                                                                                                                                                                                                                                                                                                                                                                                                                                                                                                                                                                                                                                                                                                                                                                                                                                                                                                                                                                                                                                                                                                                                                                                                                                                                                                                                                                                                                                                                                                                                                                                                                                                                                                                                                                                                                                                                                                                                             | 12/08/24            |  |  |  |
| A102         | Photo Montage                                                                                                                                                                                                                                                                                                                                                                                                                                                                                                                                                                                                                                                                                                                                                                                                                                                                                                                                                                                                                                                                                                                                                                                                                                                                                                                                                                                                                                                                                                                                                                                                                                                                                                                                                                                                                                                                                                                                                                                                                                                                                                                  | 12/08/24            |  |  |  |
| A103         | Urban Context Photos - Site                                                                                                                                                                                                                                                                                                                                                                                                                                                                                                                                                                                                                                                                                                                                                                                                                                                                                                                                                                                                                                                                                                                                                                                                                                                                                                                                                                                                                                                                                                                                                                                                                                                                                                                                                                                                                                                                                                                                                                                                                                                                                                    | 12/08/24            |  |  |  |
| A104         | Urban Context Photos - Surrounds                                                                                                                                                                                                                                                                                                                                                                                                                                                                                                                                                                                                                                                                                                                                                                                                                                                                                                                                                                                                                                                                                                                                                                                                                                                                                                                                                                                                                                                                                                                                                                                                                                                                                                                                                                                                                                                                                                                                                                                                                                                                                               | 12/08/24            |  |  |  |
| A105         | Urban Context Photos - Built Form                                                                                                                                                                                                                                                                                                                                                                                                                                                                                                                                                                                                                                                                                                                                                                                                                                                                                                                                                                                                                                                                                                                                                                                                                                                                                                                                                                                                                                                                                                                                                                                                                                                                                                                                                                                                                                                                                                                                                                                                                                                                                              | 12/08/24            |  |  |  |
| A201         | Site Plan - Proposed                                                                                                                                                                                                                                                                                                                                                                                                                                                                                                                                                                                                                                                                                                                                                                                                                                                                                                                                                                                                                                                                                                                                                                                                                                                                                                                                                                                                                                                                                                                                                                                                                                                                                                                                                                                                                                                                                                                                                                                                                                                                                                           | 15/10/24            |  |  |  |
| A202         | Site Conditions                                                                                                                                                                                                                                                                                                                                                                                                                                                                                                                                                                                                                                                                                                                                                                                                                                                                                                                                                                                                                                                                                                                                                                                                                                                                                                                                                                                                                                                                                                                                                                                                                                                                                                                                                                                                                                                                                                                                                                                                                                                                                                                | 12/08/24            |  |  |  |
| A203         | Site Section                                                                                                                                                                                                                                                                                                                                                                                                                                                                                                                                                                                                                                                                                                                                                                                                                                                                                                                                                                                                                                                                                                                                                                                                                                                                                                                                                                                                                                                                                                                                                                                                                                                                                                                                                                                                                                                                                                                                                                                                                                                                                                                   | 12/08/24            |  |  |  |
| A204         | Site Section                                                                                                                                                                                                                                                                                                                                                                                                                                                                                                                                                                                                                                                                                                                                                                                                                                                                                                                                                                                                                                                                                                                                                                                                                                                                                                                                                                                                                                                                                                                                                                                                                                                                                                                                                                                                                                                                                                                                                                                                                                                                                                                   | 12/08/24            |  |  |  |
| A205         | Site-Section Control of the Section Control o | 12/08/24            |  |  |  |
| A206         | Site Construction Management Plan (SCMP)                                                                                                                                                                                                                                                                                                                                                                                                                                                                                                                                                                                                                                                                                                                                                                                                                                                                                                                                                                                                                                                                                                                                                                                                                                                                                                                                                                                                                                                                                                                                                                                                                                                                                                                                                                                                                                                                                                                                                                                                                                                                                       | 15/10/24            |  |  |  |
| A207         | Site Construction Managemnet Plan (SCMP) 2 - Revegitation Plan                                                                                                                                                                                                                                                                                                                                                                                                                                                                                                                                                                                                                                                                                                                                                                                                                                                                                                                                                                                                                                                                                                                                                                                                                                                                                                                                                                                                                                                                                                                                                                                                                                                                                                                                                                                                                                                                                                                                                                                                                                                                 | 12/11/24            |  |  |  |
| A208         | Site - Traffic and Landscape Analysis                                                                                                                                                                                                                                                                                                                                                                                                                                                                                                                                                                                                                                                                                                                                                                                                                                                                                                                                                                                                                                                                                                                                                                                                                                                                                                                                                                                                                                                                                                                                                                                                                                                                                                                                                                                                                                                                                                                                                                                                                                                                                          | 12/08/24            |  |  |  |
| A209         | Site Plan - Snowshed & Public Access                                                                                                                                                                                                                                                                                                                                                                                                                                                                                                                                                                                                                                                                                                                                                                                                                                                                                                                                                                                                                                                                                                                                                                                                                                                                                                                                                                                                                                                                                                                                                                                                                                                                                                                                                                                                                                                                                                                                                                                                                                                                                           | 12/08/24            |  |  |  |
| A301         | Site Analysis - View Sharing Plan                                                                                                                                                                                                                                                                                                                                                                                                                                                                                                                                                                                                                                                                                                                                                                                                                                                                                                                                                                                                                                                                                                                                                                                                                                                                                                                                                                                                                                                                                                                                                                                                                                                                                                                                                                                                                                                                                                                                                                                                                                                                                              | 12/08/24            |  |  |  |
| A302         | Site Analysis - View Sharing Sections                                                                                                                                                                                                                                                                                                                                                                                                                                                                                                                                                                                                                                                                                                                                                                                                                                                                                                                                                                                                                                                                                                                                                                                                                                                                                                                                                                                                                                                                                                                                                                                                                                                                                                                                                                                                                                                                                                                                                                                                                                                                                          | 12/08/24            |  |  |  |
| A303         | Site Analysis - View Sharing Photos                                                                                                                                                                                                                                                                                                                                                                                                                                                                                                                                                                                                                                                                                                                                                                                                                                                                                                                                                                                                                                                                                                                                                                                                                                                                                                                                                                                                                                                                                                                                                                                                                                                                                                                                                                                                                                                                                                                                                                                                                                                                                            | 12/08/24            |  |  |  |
| A304         | Site Analysis - View Sharing Photos                                                                                                                                                                                                                                                                                                                                                                                                                                                                                                                                                                                                                                                                                                                                                                                                                                                                                                                                                                                                                                                                                                                                                                                                                                                                                                                                                                                                                                                                                                                                                                                                                                                                                                                                                                                                                                                                                                                                                                                                                                                                                            | 12/08/24            |  |  |  |
| A305         | 3D Site Context                                                                                                                                                                                                                                                                                                                                                                                                                                                                                                                                                                                                                                                                                                                                                                                                                                                                                                                                                                                                                                                                                                                                                                                                                                                                                                                                                                                                                                                                                                                                                                                                                                                                                                                                                                                                                                                                                                                                                                                                                                                                                                                | 15/10/24            |  |  |  |
| A306         | 3D Site Context                                                                                                                                                                                                                                                                                                                                                                                                                                                                                                                                                                                                                                                                                                                                                                                                                                                                                                                                                                                                                                                                                                                                                                                                                                                                                                                                                                                                                                                                                                                                                                                                                                                                                                                                                                                                                                                                                                                                                                                                                                                                                                                | 12/08/24            |  |  |  |
| A401         | Maximum Height Limits - Section Plan                                                                                                                                                                                                                                                                                                                                                                                                                                                                                                                                                                                                                                                                                                                                                                                                                                                                                                                                                                                                                                                                                                                                                                                                                                                                                                                                                                                                                                                                                                                                                                                                                                                                                                                                                                                                                                                                                                                                                                                                                                                                                           | 15/10/24            |  |  |  |
| A402         | Maximum Height Limits - Axonometric                                                                                                                                                                                                                                                                                                                                                                                                                                                                                                                                                                                                                                                                                                                                                                                                                                                                                                                                                                                                                                                                                                                                                                                                                                                                                                                                                                                                                                                                                                                                                                                                                                                                                                                                                                                                                                                                                                                                                                                                                                                                                            | 12/08/24            |  |  |  |
| A403         | Maximum Height Limits - Axonometric no trees                                                                                                                                                                                                                                                                                                                                                                                                                                                                                                                                                                                                                                                                                                                                                                                                                                                                                                                                                                                                                                                                                                                                                                                                                                                                                                                                                                                                                                                                                                                                                                                                                                                                                                                                                                                                                                                                                                                                                                                                                                                                                   | 12/08/24            |  |  |  |
| A404         | Maximum Height Limits - Apartments Core                                                                                                                                                                                                                                                                                                                                                                                                                                                                                                                                                                                                                                                                                                                                                                                                                                                                                                                                                                                                                                                                                                                                                                                                                                                                                                                                                                                                                                                                                                                                                                                                                                                                                                                                                                                                                                                                                                                                                                                                                                                                                        | 12/08/24            |  |  |  |
| A405         | Maximum Height Limits - Apartments East Wing                                                                                                                                                                                                                                                                                                                                                                                                                                                                                                                                                                                                                                                                                                                                                                                                                                                                                                                                                                                                                                                                                                                                                                                                                                                                                                                                                                                                                                                                                                                                                                                                                                                                                                                                                                                                                                                                                                                                                                                                                                                                                   | 12/08/24            |  |  |  |
| A406         | Maximum Height Limits - Apartments West Wing                                                                                                                                                                                                                                                                                                                                                                                                                                                                                                                                                                                                                                                                                                                                                                                                                                                                                                                                                                                                                                                                                                                                                                                                                                                                                                                                                                                                                                                                                                                                                                                                                                                                                                                                                                                                                                                                                                                                                                                                                                                                                   | 12/08/24            |  |  |  |
| A407         | Maximum Height Limits - Apartment 7 (The Lair)                                                                                                                                                                                                                                                                                                                                                                                                                                                                                                                                                                                                                                                                                                                                                                                                                                                                                                                                                                                                                                                                                                                                                                                                                                                                                                                                                                                                                                                                                                                                                                                                                                                                                                                                                                                                                                                                                                                                                                                                                                                                                 | 12/08/24            |  |  |  |
| A408         | Maximum Height Limits - Apartment 7 (The Lair)                                                                                                                                                                                                                                                                                                                                                                                                                                                                                                                                                                                                                                                                                                                                                                                                                                                                                                                                                                                                                                                                                                                                                                                                                                                                                                                                                                                                                                                                                                                                                                                                                                                                                                                                                                                                                                                                                                                                                                                                                                                                                 | 12/08/24            |  |  |  |
| A501         | Ground Floor - Apartments                                                                                                                                                                                                                                                                                                                                                                                                                                                                                                                                                                                                                                                                                                                                                                                                                                                                                                                                                                                                                                                                                                                                                                                                                                                                                                                                                                                                                                                                                                                                                                                                                                                                                                                                                                                                                                                                                                                                                                                                                                                                                                      | 15/10/24            |  |  |  |
| A502         | Level 01 - Apartments                                                                                                                                                                                                                                                                                                                                                                                                                                                                                                                                                                                                                                                                                                                                                                                                                                                                                                                                                                                                                                                                                                                                                                                                                                                                                                                                                                                                                                                                                                                                                                                                                                                                                                                                                                                                                                                                                                                                                                                                                                                                                                          | 12/08/24            |  |  |  |
| A503         | Level 02 - Apartments                                                                                                                                                                                                                                                                                                                                                                                                                                                                                                                                                                                                                                                                                                                                                                                                                                                                                                                                                                                                                                                                                                                                                                                                                                                                                                                                                                                                                                                                                                                                                                                                                                                                                                                                                                                                                                                                                                                                                                                                                                                                                                          | 12/08/24            |  |  |  |
| A504         | Level 03 - Apartments                                                                                                                                                                                                                                                                                                                                                                                                                                                                                                                                                                                                                                                                                                                                                                                                                                                                                                                                                                                                                                                                                                                                                                                                                                                                                                                                                                                                                                                                                                                                                                                                                                                                                                                                                                                                                                                                                                                                                                                                                                                                                                          | 12/08/24            |  |  |  |
| A505         | Roof Plan - Apartments                                                                                                                                                                                                                                                                                                                                                                                                                                                                                                                                                                                                                                                                                                                                                                                                                                                                                                                                                                                                                                                                                                                                                                                                                                                                                                                                                                                                                                                                                                                                                                                                                                                                                                                                                                                                                                                                                                                                                                                                                                                                                                         | 12/08/24            |  |  |  |
| A506         | Apartment Compliance Plan - Typical                                                                                                                                                                                                                                                                                                                                                                                                                                                                                                                                                                                                                                                                                                                                                                                                                                                                                                                                                                                                                                                                                                                                                                                                                                                                                                                                                                                                                                                                                                                                                                                                                                                                                                                                                                                                                                                                                                                                                                                                                                                                                            | 12/08/24            |  |  |  |
| A507         | Apartment Compliance Plan - Typical                                                                                                                                                                                                                                                                                                                                                                                                                                                                                                                                                                                                                                                                                                                                                                                                                                                                                                                                                                                                                                                                                                                                                                                                                                                                                                                                                                                                                                                                                                                                                                                                                                                                                                                                                                                                                                                                                                                                                                                                                                                                                            | 12/08/24            |  |  |  |
| A508         | Entrance and Recovery Centre                                                                                                                                                                                                                                                                                                                                                                                                                                                                                                                                                                                                                                                                                                                                                                                                                                                                                                                                                                                                                                                                                                                                                                                                                                                                                                                                                                                                                                                                                                                                                                                                                                                                                                                                                                                                                                                                                                                                                                                                                                                                                                   | 12/08/24            |  |  |  |
| A509         | 3D Cutaway View - Recovery Centre                                                                                                                                                                                                                                                                                                                                                                                                                                                                                                                                                                                                                                                                                                                                                                                                                                                                                                                                                                                                                                                                                                                                                                                                                                                                                                                                                                                                                                                                                                                                                                                                                                                                                                                                                                                                                                                                                                                                                                                                                                                                                              | 12/08/24            |  |  |  |
| A601         | Elevations - Apartments                                                                                                                                                                                                                                                                                                                                                                                                                                                                                                                                                                                                                                                                                                                                                                                                                                                                                                                                                                                                                                                                                                                                                                                                                                                                                                                                                                                                                                                                                                                                                                                                                                                                                                                                                                                                                                                                                                                                                                                                                                                                                                        | 15/10/24            |  |  |  |
| A602         | Sections - Apartments                                                                                                                                                                                                                                                                                                                                                                                                                                                                                                                                                                                                                                                                                                                                                                                                                                                                                                                                                                                                                                                                                                                                                                                                                                                                                                                                                                                                                                                                                                                                                                                                                                                                                                                                                                                                                                                                                                                                                                                                                                                                                                          | 12/08/24            |  |  |  |
| A701         | Street Level - Apartment 7 (The Lair) Floor Plan                                                                                                                                                                                                                                                                                                                                                                                                                                                                                                                                                                                                                                                                                                                                                                                                                                                                                                                                                                                                                                                                                                                                                                                                                                                                                                                                                                                                                                                                                                                                                                                                                                                                                                                                                                                                                                                                                                                                                                                                                                                                               | 12/08/24            |  |  |  |
| A702         | Driveway Level - Apartment 7 (The Lair) Floor Plan                                                                                                                                                                                                                                                                                                                                                                                                                                                                                                                                                                                                                                                                                                                                                                                                                                                                                                                                                                                                                                                                                                                                                                                                                                                                                                                                                                                                                                                                                                                                                                                                                                                                                                                                                                                                                                                                                                                                                                                                                                                                             | 15/10/24            |  |  |  |
| A703         | Upper Level 01 - Apartment 7 (The Lair) Floor Plan                                                                                                                                                                                                                                                                                                                                                                                                                                                                                                                                                                                                                                                                                                                                                                                                                                                                                                                                                                                                                                                                                                                                                                                                                                                                                                                                                                                                                                                                                                                                                                                                                                                                                                                                                                                                                                                                                                                                                                                                                                                                             | 12/08/24            |  |  |  |
| A704         | Upper Level 02 - Apartment 7 (The Lair) Floor Plan                                                                                                                                                                                                                                                                                                                                                                                                                                                                                                                                                                                                                                                                                                                                                                                                                                                                                                                                                                                                                                                                                                                                                                                                                                                                                                                                                                                                                                                                                                                                                                                                                                                                                                                                                                                                                                                                                                                                                                                                                                                                             | 12/08/24            |  |  |  |
| A705         | Apartment 7 (Lair) Compliance                                                                                                                                                                                                                                                                                                                                                                                                                                                                                                                                                                                                                                                                                                                                                                                                                                                                                                                                                                                                                                                                                                                                                                                                                                                                                                                                                                                                                                                                                                                                                                                                                                                                                                                                                                                                                                                                                                                                                                                                                                                                                                  | 12/08/24            |  |  |  |
| A706         | Apartment 7 (Lair) Compliance                                                                                                                                                                                                                                                                                                                                                                                                                                                                                                                                                                                                                                                                                                                                                                                                                                                                                                                                                                                                                                                                                                                                                                                                                                                                                                                                                                                                                                                                                                                                                                                                                                                                                                                                                                                                                                                                                                                                                                                                                                                                                                  | 12/08/24            |  |  |  |
| A707         | Apartment 7 (Lair) Compliance                                                                                                                                                                                                                                                                                                                                                                                                                                                                                                                                                                                                                                                                                                                                                                                                                                                                                                                                                                                                                                                                                                                                                                                                                                                                                                                                                                                                                                                                                                                                                                                                                                                                                                                                                                                                                                                                                                                                                                                                                                                                                                  | 12/08/24            |  |  |  |
| A708         | Elevations - Apartment 7 (The Lair)                                                                                                                                                                                                                                                                                                                                                                                                                                                                                                                                                                                                                                                                                                                                                                                                                                                                                                                                                                                                                                                                                                                                                                                                                                                                                                                                                                                                                                                                                                                                                                                                                                                                                                                                                                                                                                                                                                                                                                                                                                                                                            | 12/08/24            |  |  |  |
| A709         | Sections - Apartment 7 (The Lair)                                                                                                                                                                                                                                                                                                                                                                                                                                                                                                                                                                                                                                                                                                                                                                                                                                                                                                                                                                                                                                                                                                                                                                                                                                                                                                                                                                                                                                                                                                                                                                                                                                                                                                                                                                                                                                                                                                                                                                                                                                                                                              | 12/08/24            |  |  |  |
| A801         | Signage                                                                                                                                                                                                                                                                                                                                                                                                                                                                                                                                                                                                                                                                                                                                                                                                                                                                                                                                                                                                                                                                                                                                                                                                                                                                                                                                                                                                                                                                                                                                                                                                                                                                                                                                                                                                                                                                                                                                                                                                                                                                                                                        | 15/10/24            |  |  |  |
| A900         | 3D View - North Elevation                                                                                                                                                                                                                                                                                                                                                                                                                                                                                                                                                                                                                                                                                                                                                                                                                                                                                                                                                                                                                                                                                                                                                                                                                                                                                                                                                                                                                                                                                                                                                                                                                                                                                                                                                                                                                                                                                                                                                                                                                                                                                                      | 15/10/24            |  |  |  |
| A901         | 3D View - North East Elevation                                                                                                                                                                                                                                                                                                                                                                                                                                                                                                                                                                                                                                                                                                                                                                                                                                                                                                                                                                                                                                                                                                                                                                                                                                                                                                                                                                                                                                                                                                                                                                                                                                                                                                                                                                                                                                                                                                                                                                                                                                                                                                 | 15/10/24            |  |  |  |
| A902         | 3D View - South East Elevation                                                                                                                                                                                                                                                                                                                                                                                                                                                                                                                                                                                                                                                                                                                                                                                                                                                                                                                                                                                                                                                                                                                                                                                                                                                                                                                                                                                                                                                                                                                                                                                                                                                                                                                                                                                                                                                                                                                                                                                                                                                                                                 | 12/08/24            |  |  |  |
| A903         | 3D View - Street Level                                                                                                                                                                                                                                                                                                                                                                                                                                                                                                                                                                                                                                                                                                                                                                                                                                                                                                                                                                                                                                                                                                                                                                                                                                                                                                                                                                                                                                                                                                                                                                                                                                                                                                                                                                                                                                                                                                                                                                                                                                                                                                         | 15/10/24            |  |  |  |
| A904         | 3D Perspective - Apartment 7 (The Lair)                                                                                                                                                                                                                                                                                                                                                                                                                                                                                                                                                                                                                                                                                                                                                                                                                                                                                                                                                                                                                                                                                                                                                                                                                                                                                                                                                                                                                                                                                                                                                                                                                                                                                                                                                                                                                                                                                                                                                                                                                                                                                        | 12/08/24            |  |  |  |
| A905         | 3D Perspective - Apartment 7 (The Lair)                                                                                                                                                                                                                                                                                                                                                                                                                                                                                                                                                                                                                                                                                                                                                                                                                                                                                                                                                                                                                                                                                                                                                                                                                                                                                                                                                                                                                                                                                                                                                                                                                                                                                                                                                                                                                                                                                                                                                                                                                                                                                        | 12/08/24            |  |  |  |
| A906         | Materials and Colour Schedule                                                                                                                                                                                                                                                                                                                                                                                                                                                                                                                                                                                                                                                                                                                                                                                                                                                                                                                                                                                                                                                                                                                                                                                                                                                                                                                                                                                                                                                                                                                                                                                                                                                                                                                                                                                                                                                                                                                                                                                                                                                                                                  | 15/10/24            |  |  |  |