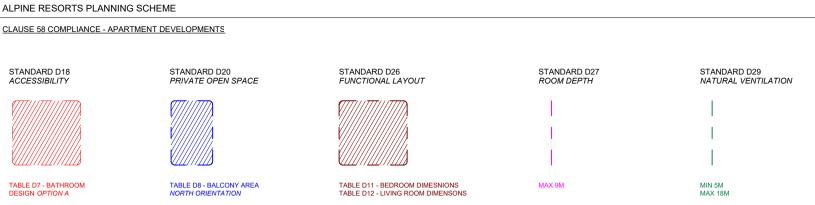

.

### DIMENSIONS

Jse figured dimensions, DO NOT SCALE. Check all dimensions on site before fabrication or set out.

REVISIONS

RAWING ISSUE STATUS:

Planning Permit

SENDIT. ARCHI

PO Box 252 Porepunkah Victoria Australia 3740

PROJECT DETAILS

Taris Falls Creek

Crown Allotment 4B Christie St

Falls Creek VIC 3699

DRAWING TITLE

Roof Plan - Apartments

| JOB No.<br>037TARIS      | DRAWN BY<br>MS | <b>'</b> :  | CHECKED BY:<br>AM |  |
|--------------------------|----------------|-------------|-------------------|--|
| PROJECT STAGE:           |                | REVISION: 2 |                   |  |
| SCALE @ A3 SIZE<br>1:100 |                |             | DRAWING No.       |  |
| ISSUE DATE: 12/08/24     |                |             | A505              |  |



**18 November 2024** 



This copied document to be made available for the sole purpose of enabling its consideration and review as part of a planning process under the Planning and Environment Act 1987. purpose which may breach any copyright

# The document must not be used for any

## **ADVERTISED**





BAL 40

DRAWING LEGEND (DOD DOOR NO. FER TO DOOR & WINDOW SCHEDU WOO WINDOW/GLAZED WALL

REFER TO WINDOW SCHEDULE WALL TYPE

WALL TYPE - REFER TO WALL TYPE SCHEDULE \_\_\_\_ ITEMS TO BE SUPPLIED & INSTALLED BY PRINCIPA

STRUCTURAL FLOOR LEVEL

BUILDING SETOUT POINT

NON-CRITICAL DIMENSIONS CHECK ON SITE & REPORT ANY DISCREPAND

COMPONENTS & MATERIALS - REFER TO BUILDING COMPONENTS SCHEDULE

FOR WALL AND CEILING FINISHES - REFER TO INTERNAL ELEVATIONS, ROOM & INTERNAL FINISHES SCHEDULE

SLAB SETDOWNS

CO5 MATER