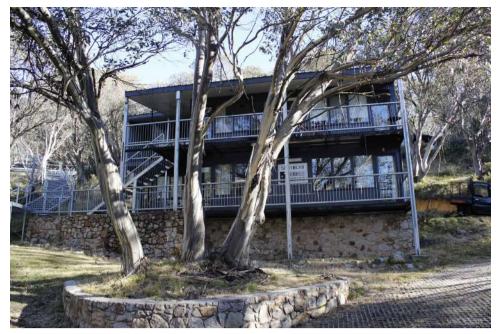

PROJECT DETAILS

Taris Falls Creek

Crown Allotment 4B

Christie St Falls Creek VIC 3699

DRAWING TITLE

Urban Context Photos - Surrounds

|                          |                 |  |                   | _                     |
|--------------------------|-----------------|--|-------------------|-----------------------|
| OB No.<br>B7TARIS        | DRAWN BY:<br>MS |  | CHECKED BY:<br>AM | LLOI HWE G            |
| ROJECT STAGE:            |                 |  | REVISION: 2       | DAIL:                 |
| CALE @ A3 SIZE:<br>: 200 |                 |  | DRAWING No.       | 13/10/2024 0.20.01 FM |
| SUE DATE:<br>2/08/24     |                 |  | A104              | .20.01 FM             |
|                          |                 |  |                   | •                     |



Southern Cross Apartments



St. Trinians Apartments



Edelweiss Apartments



St. Trinians Apartments



Kiewa Valley Ski Club



Diana Lodge

RECEIVED
Department of Environment, Land, Water and Planning

**18 November 2024** 

## BAL 40

## COPYRIGHT All rights reserved. This work is copyright and cannot be reproduced or copied in any form or by any means (graphic, electronic or mechanical, including photocopying) without the written permission of Sendiff. Archi. Any licence, express or implied, to use the document for any purpose whistosever is restricted to the terms of the agreement or implied agreement with Sendiff. Archi.

#### DIMENSION

Use figured dimensions, DO NOT SCALE. Check all dimensions on site before fabrication or set out.

|          |      | REVISIONS