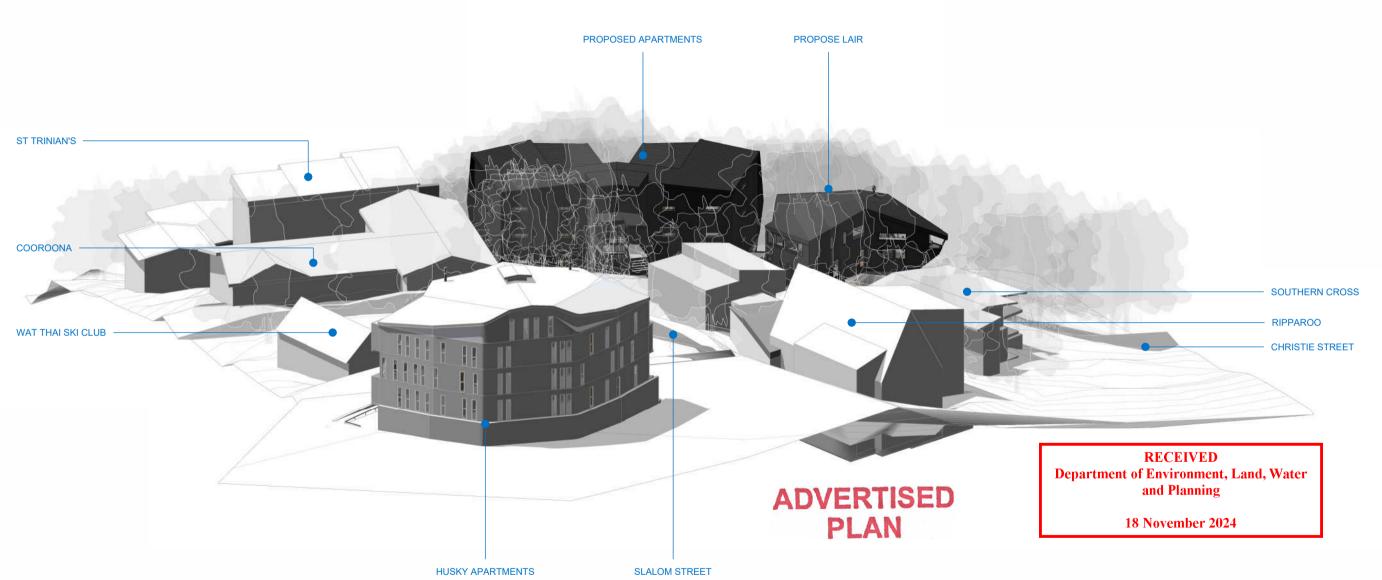

Taris Falls Creek

Crown Allotment 4B

Christie St Falls Creek VIC 3699

DRAWING TITLE

3D Site Context

| JOB No.<br>037TARIS  | DRAWN BY:<br>MS | CHECKED BY:<br>AM |
|----------------------|-----------------|-------------------|
| PROJECT STAG         | E:              | REVISION:         |
| SCALE @ A3 SIZ       | E:              | DRAWING No.       |
| ISSUE DATE: 15/10/24 |                 | A305              |

ADVERTISED PLAN

HUSKY APARTMENTS

RECEIVED
Department of Environment, Land, Water and Planning

**18 November 2024** 

This copied document to be made available for the sole purpose of enabling its consideration and review as part of a planning process under the Planning and Environment Act 1987.

The document must not be used for any purpose which may breach any copyright



BAL 40

#### COPYRIGHT

All rights reserved. This work is copyright and cannot be reproduced or copied in any form or by any means (graphic, electronic or mechanical, including photocopying) without the written permission of Sendil Archi. Any licence, express or implied, to use the document for any purpose whitesvere is restricted to the terms of the agreement or implied agreement with Sendil. Archi

#### DIMENSIONS

Use figured dimensions, DO NOT SCALE. Check all dimensions on site before fabrication or set out.

|      | REVISIONS                       |                                                                                      |
|------|---------------------------------|--------------------------------------------------------------------------------------|
| REV. | ACTIVITY