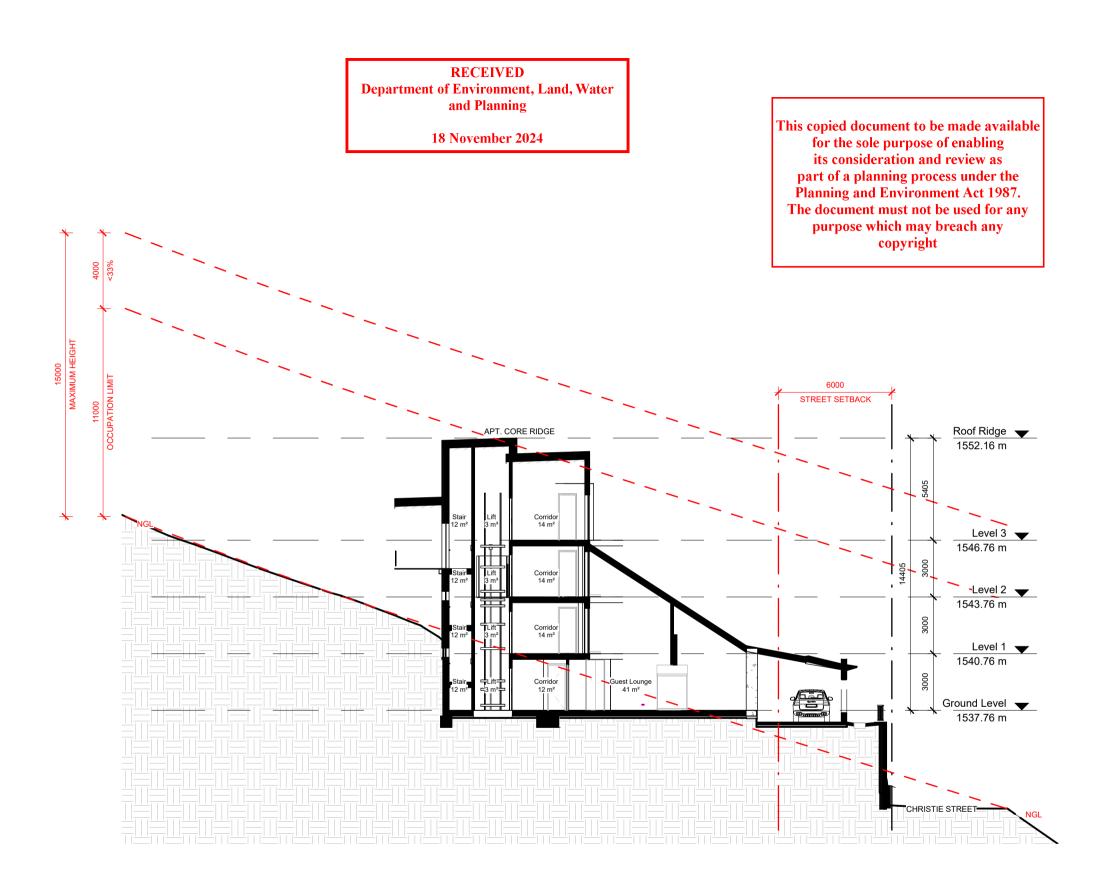

LE

Maximum Height Limits -

| Axonometric no trees        |            |                       |  |             |                       |
|-----------------------------|------------|-----------------------|--|-------------|-----------------------|
| JOB No.<br>J37TARIS         | DRAV<br>AM | VN BY: CHECKED BY: AM |  |             | PLOT TIME &           |
| PROJECT STAGE:              |            |                       |  | REVISION: 2 | DATE: 15              |
| SCALE @ A3 SIZE:<br>1 : 250 |            |                       |  | DRAWING No. | 15/10/2024 6:23:46 PM |
| SSUE DATE:<br>12/08/24      |            |                       |  | A403        | :23:46 PM             |
|                             |            | •                     |  |             | •                     |



1 APT. HEIGHT SECTION CENTER
1:200

## ADVERTISED PLAN

#### DRAWING LEGEND

000 DOOR NO.

REFER TO DOOR & WINDOW SCHEDULE

W00 WINDOW/GLAZED WALL

REFER TO WINDOW SCHEDULE

TIEMS TO BE SUPPLIED & INSTALLED BY PRINCIPA

SECTION VIEW NUMBER

SHEET REFERENCE NUM

NUMBER OF CURRENT REVISION

NOM NON-CRITICAL DIMENSIONS

C.O.S. CHECK ON SITE & REPORT ANY DISCREPAN

CO5 MATERIAL TAG

NGI NATURAI GROUND I FVFI

COMPONENTS & MATERIALS - REFER TO BUILDING COMPONEN

FIXTURES & FITTINGS SETOUT - REFER TO INTERNAL ELEVATIONS

FOR WALL AND CEILING FINISHES - REFER TO INTERNAL ELEVATIONS, ROOM & INTERNAL FINISHES SCHEDULE

BAL 40

#### COPYRIGHT

All rights reserved. This work is copyright and cannot be reproduced or copied in any form or by any means (graphic, electronic or mechanical, including pho