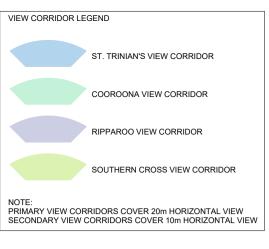

ng RFI                    | AM        |

RAWING ISSUE STATUS:

Planning Permit

SENDIT. ARCHI

PO Box 252 Porepunkah Victoria Australia 3740

Crown Allotment 4B

Falls Creek VIC 3699

Site Plan - Snowshed & Public

| 7100000                   |                 |   |                   |                        |
|---------------------------|-----------------|---|-------------------|------------------------|
| JOB No.<br>037TARIS       | DRAWN BY:<br>AM |   | CHECKED BY:<br>AM | LL OI HIME &           |
| PROJECT STAGE:            |                 |   | REVISION:         | DAILE:                 |
| SCALE @ A3 SIZE:<br>1:250 |                 | • | DRAWING No.       | 10/10/2027 0:20:011 11 |
| ISSUE DATE: 12/08/24      |                 |   | A209              | .20.01 FM              |





**RECEIVED** 

Department of Environment, Land, Water and Planning

**18 November 2024** 

for the sole purpose of enabling

its consideration and review as

purpose which may breach any

copyright



DRAWING LEGEND (DOD DOOR NO. R TO DOOR & WINDOW SCHEDU

WOO WINDOW/GLAZED WALL WALL TYPE

WALL TYPE - REFER TO WALL TYPE SCHEDULE

STRUCTURAL FLOOR LEVEL

\_\_\_\_ ITEMS TO BE SUPPLIED & INSTALLED BY PRINCIPA

NUMBER OF CURRENT REVISION

BUILDING SETOUT POINT

CHECK ON SITE & REPORT ANY DISCREPAN CO5 MATERIAL TAG

COMPONENTS & MATERIALS - REFER TO BUILDING COMPONENTS SCHEDULE

FIXTURES & FITTINGS SETOUT - REFER TO INTERNAL ELEVATIONS

FOR WALL AND CEILING FINISHES - REFER TO INTERNAL ELEVATIONS, ROOM & INTERNAL FINISHES SCHEDULE



## BAL 40

All rights reserved. This work is copyright and