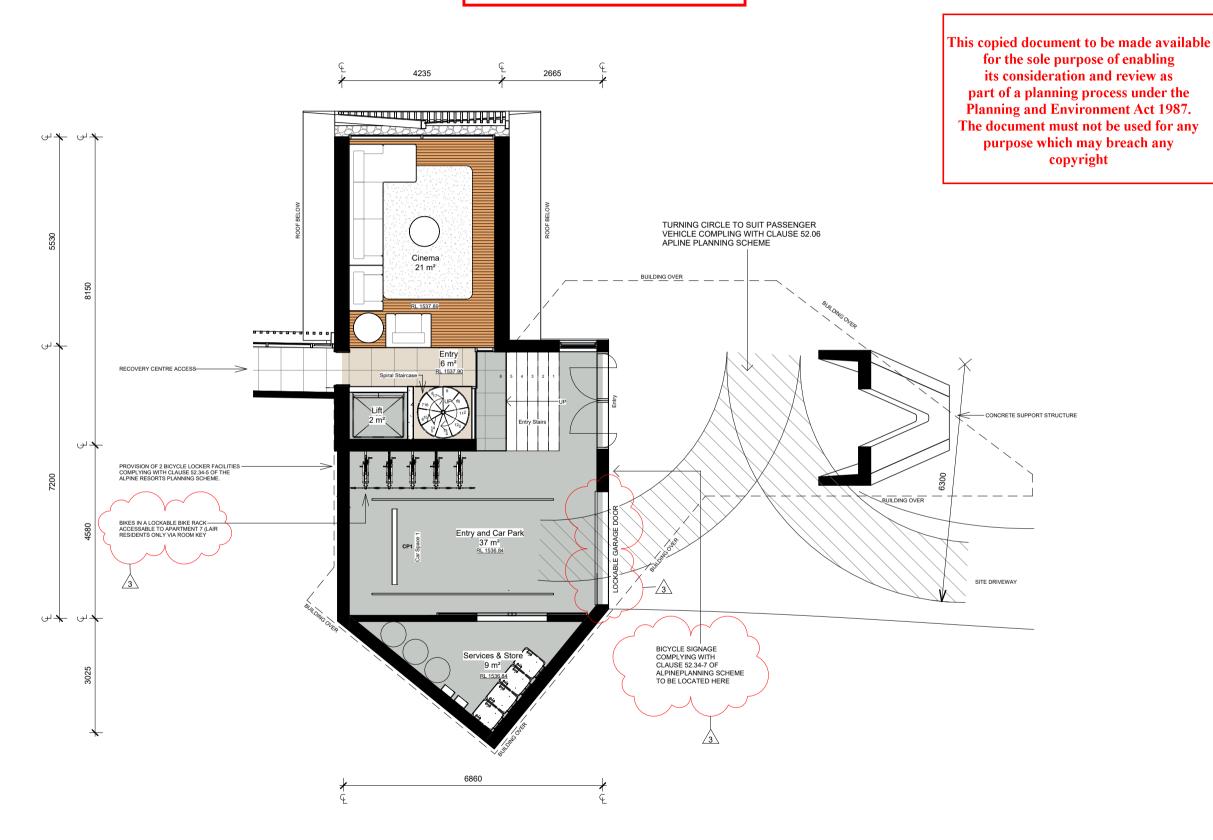

| ACTIVITY                  | ISSUED B |  |
| 26/10/23  | 1    | AMENDED PROPERTY BOUNDARY | AM       |  |
| 23/05/24  | 2    | Planning Revision         | AM       |  |

DRAWING ISSUE STATUS:

PLANNING PERMIT



DP-AD 47926 PO Box 252 Porepunkah Victoria Australia 3740 andy@sendit.archi

PROJECT DETAILS

Taris Falls Creek

Crown Allotment 4B Christie St

Falls Creek VIC 3699

DRAWING TITLE

Street Level - The Lair Floor Plan

| JOB No.<br>037TARIS    | DRAWN B | Y: | CHECKED BY: |
|------------------------|---------|----|-------------|
| PROJECT STAC           | GE:     |    | REVISION: 2 |
| SCALE @ A3 SI<br>1:100 | ZE:     |    | DRAWING No. |
| ISSUE DATE: 12/08/24   |         |    | A701        |

## RECEIVED Department of Environment, Land, Water and Planning

**18 November 2024** 



# **ADVERTISED**

#### DRAWING LEGEND

(D00) D00R NO.

FER TO DOOR & WINDOW SCHEDU



WALL TYPE - REFER TO WALL TYPE SCHEDULE

\_\_\_\_ ITEMS TO BE SUPPLIED & INSTALLED BY PRINCIPA





STRUCTURAL FLOOR LEVEL

BUILDING SETOUT POINT

C O S CHECK ON SITE & REPORT ANY DISCREPANO

CO5 MATERIAL TAG

COMPONENTS & MATERIALS - REFER TO BUILDING COMPONENTS SCHEDULE

FOR WALL AND CEILING FINISHES - REFER TO INTERNAL ELEVATIONS, ROOM & INTERNAL FINISHES SCHEDULE



## BAL 40

All rights reserved. This work is copyright and cannot be reproduced or copied in any form or by any means (graphic, electronic or mechanical, including inplotocopying) without the written permission of Sendifu-Archi, Any licence, express or implied, to use the document for any purpose whatsoever is restricted to the terms of