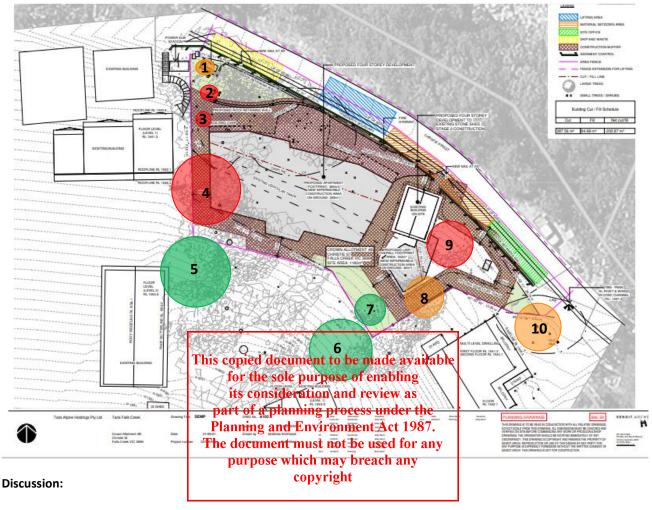

The site is shown below with or larger are indicated colour coded according to their stational filter time.

In a planning process under the planning proces

trees to be retained unless they are impacted in a manner unclear from description of works

## **Potentially impacted trees**

| Tree number                | 1                                           |                                                                                                                                                                                                                                                                                                                                                                                                                                                                                                                                                                                                                                                                                                                                                                                                                                                                                                                                                                                                                                                                                                                                                                                                                                                                                                                                                                                                                                                                                                                                                                                                                                                                                                                                                                                                                                                                                                                                                                                                                                                                                                                                |
|----------------------------|---------------------------------------------|--------------------------------------------------------------------------------------------------------------------------------------------------------------------------------------------------------------------------------------------------------------------------------------------------------------------------------------------------------------------------------------------------------------------------------------------------------------------------------------------------------------------------------------------------------------------------------------------------------------------------------------------------------------------------------------------------------------------------------------------------------------------------------------------------------------------------------------------------------------------------------------------------------------------------------------------------------------------------------------------------------------------------------------------------------------------------------------------------------------------------------------------------------------------------------------------------------------------------------------------------------------------------------------------------------------------------------------------------------------------------------------------------------------------------------------------------------------------------------------------------------------------------------------------------------------------------------------------------------------------------------------------------------------------------------------------------------------------------------------------------------------------------------------------------------------------------------------------------------------------------------------------------------------------------------------------------------------------------------------------------------------------------------------------------------------------------------------------------------------------------------|
| Species                    | Eucalyptus pauciflora ssp.<br>hedraia       |                                                                                                                                                                                                                                                                                                                                                                                                                                                                                                                                                                                                                                                                                                                                                                                                                                                                                                                                                                                                                                                                                                                                                                                                                                                                                                                                                                                                                                                                                                                                                                                                                                                                                                                                                                                                                                                                                                                                                                                                                                                                                                                                |
| Height (estimated m)       | 18                                          |                                                                                                                                                                                                                                                                                                                                                                                                                                                                                                                                                                                                                                                                                                                                                                                                                                                                                                                                                                                                                                                                                                                                                                                                                                                                                                                                                                                                                                                                                                                                                                                                                                                                                                                                                                                                                                                                                                                                                                                                                                                                                                                                |
| DBH (cm)                   | 59                                          |                                                                                                                                                                                                                                                                                                                                                                                                                                                                                                                                                                                                                                                                                                                                                                                                                                                                                                                                                                                                                                                                                                                                                                                                                                                                                                                                                                                                                                                                                                                                                                                                                                                                                                                                                                                                                                                                                                                                                                                                                                                                                                                                |
| Caliper at ground level    | 102                                         |                                                                                                                                                                                                                                                                                                                                                                                                                                                                                                                                                                                                                                                                                                                                                                                                                                                                                                                                                                                                                                                                                                                                                                                                                                                                                                                                                                                                                                                                                                                                                                                                                                                                                                                                                                                                                                                                                                                                                                                                                                                                                                                                |
| Health                     | Good                                        |                                                                                                                                                                                                                                                                                                                                                                                                                                                                                                                                                                                                                                                                                                                                                                                                                                                                                                                                                                                                                                                                                                                                                                                                                                                                                                                                                                                                                                                                                                                                                                                                                                                                                                                                                                                                                                                                                                                                                                                                                                                                                                                                |
| Structure                  | Fair                                        |                                                                                                                                                                                                                                                                                                                                                                                                                                                                                                                                                                                                                                                                                                                                                                                                                                                                                                                                                                                                                                                                                                                                                                                                                                                                                                                                                                                                                                                                                                                                                                                                                                                                                                                                                                                                                                                                                                                                                                                                                                                                                                                                |
| Faults                     | Multi stemmed                               |                                                                                                                                                                                                                                                                                                                                                                                                                                                                                                                                                                                                                                                                                                                                                                                                                                                                                                                                                                                                                                                                                                                                                                                                                                                                                                                                                                                                                                                                                                                                                                                                                                                                                                                                                                                                                                                                                                                                                                                                                                                                                                                                |
| Tree protection zone (TPZ) | 7.08m                                       |                                                                                                                                                                                                                                                                                                                                                                                                                                                                                                                                                                                                                                                                                                                                                                                                                                                                                                                                                                                                                                                                                                                                                                                                                                                                                                                                                                                                                                                                                                                                                                                                                                                                                                                                                                                                                                                                                                                                                                                                                                                                                                                                |
| Structural Root Zone (SRZ) | 3.44m                                       |                                                                                                                                                                                                                                                                                                                                                                                                                                                                                                                                                                                                                                                                                                                                                                                                                                                                                                                                                                                                                                                                                                                                                                                                                                                                                                                                                                                                                                                                                                                                                                                                                                                                                                                                                                                                                                                                                                                                                                                                                                                                                                                                |
| Impact from development    | Excavation for rock wall will               |                                                                                                                                                                                                                                                                                                                                                                                                                                                                                                                                                                                                                                                                                                                                                                                                                                                                                                                                                                                                                                                                                                                                                                                                                                                                                                                                                                                                                                                                                                                                                                                                                                                                                                                                                                                                                                                                                                                                                                                                                                                                                                                                |
|                            | affect approx. 4% of TPZ                    | and H. T.                                                                                                                                                                                                                                                                                                                                                                                                                                                                                                                                                                                                                                                                                                                                                                                                                                                                                                                                                                                                                                                                                                                                                                                                                                                                                                                                                                                                                                                                                                                                                                                                                                                                                                                                                                                                                                                                                                                                                                                                                                                                                                                      |
| Recommendation             | This examine of descriments to rbis need in | r <mark>edនាំ៤៤%et</mark> he Arborist should be                                                                                                                                                                                                                                                                                                                                                                                                                                                                                                                                                                                                                                                                                                                                                                                                                                                                                                                                                                                                                                                                                                                                                                                                                                                                                                                                                                                                                                                                                                                                                                                                                                                                                                                                                                                                                                                                                                                                                                                                                                                                                |
|                            | prefentifosekcavatione of enab              |                                                                                                                                                                                                                                                                                                                                                                                                                                                                                                                                                                                                                                                                                                                                                                                                                                                                                                                                                                                                                                                                                                                                                                                                                                                                                                                                                                                                                                                                                                                                                                                                                                                                                                                                                                                                                                                                                                                                                                                                                                                                                                                                |
|                            | its consideration and review                |                                                                                                                                                                                                                                                                                                                                                                                                                                                                                                                                                                                                                                                                                                                                                                                                                                                                                                                                                                                                                                                                                                                                                                                                                                                                                                                                                                                                                                                                                                                                                                                                                                                                                                                                                                                                                                                                                                                                                                                                                                                                                                                                |
|                            | part of a planning process und              |                                                                                                                                                                                                                                                                                                                                                                                                                                                                                                                                                                                                                                                                                                                                                                                                                                                                                                                                                                                                                                                                                                                                                                                                                                                                                                                                                                                                                                                                                                                                                                                                                                                                                                                                                                                                                                                                                                                                                                                                                                                                                                                                |
| Tree number                | Planning and Environment Ac                 |                                                                                                                                                                                                                                                                                                                                                                                                                                                                                                                                                                                                                                                                                                                                                                                                                                                                                                                                                                                                                                                                                                                                                                                                                                                                                                                                                                                                                                                                                                                                                                                                                                                                                                                                                                                                                                                                                                                                                                                                                                                                                                                                |
| Species                    | heavensore which may breach                 | lor any<br>a <mark>ny</mark>                                                                                                                                                                                                                                                                                                                                                                                                                                                                                                                                                                                                                                                                                                                                                                                                                                                                                                                                                                                                                                                                                                                                                                                                                                                                                                                                                                                                                                                                                                                                                                                                                                                                                                                                                                                                                                                                                                                                                                                                                                                                                                   |
| Height (estimated m)       | 15 copyright                                |                                                                                                                                                                                                                                                                                                                                                                                                                                                                                                                                                                                                                                                                                                                                                                                                                                                                                                                                                                                                                                                                                                                                                                                                                                                                                                                                                                                                                                                                                                                                                                                                                                                                                                                                                                                                                                                                                                                                                                                                                                                                                                                                |
| DBH (cm)                   | 65                                          |                                                                                                                                                                                                                                                                                                                                                                                                                                                                                                                                                                                                                                                                                                                                                                                                                                                                                                                                                                                                                                                                                                                                                                                                                                                                                                                                                                                                                                                                                                                                                                                                                                                                                                                                                                                                                                                                                                                                                                                                                                                                                                                                |
| Caliper at ground level    | 72                                          | STATE OF THE STATE |
| Health                     | Fair/Poor                                   |                                                                                                                                                                                                                                                                                                                                                                                                                                                                                                                                                                                                                                                                                                                                                                                                                                                                                                                                                                                                                                                                                                                                                                                                                                                                                                                                                                                                                                                                                                                                                                                                                                                                                                                                                                                                                                                                                                                                                                                                                                                                                                                                |
| Structure                  | Fair. 3 main trunks (see                    |                                                                                                                                                                                                                                                                                                                                                                                                                                                                                                                                                                                                                                                                                                                                                                                                                                                                                                                                                                                                                                                                                                                                                                                                                                                                                                                                                                                                                                                                                                                                                                                                                                                                                                                                                                                                                                                                                                                                                                                                                                                                                                                                |
|                            | arrows)                                     |                                                                                                                                                                                                                                                                                                                                                                                                                                                                                                                                                                                                                                                                                                                                                                                                                                                                                                                                                                                                                                                                                                                                                                                                                                                                                                                                                                                                                                                                                                                                                                                                                                                                                                                                                                                                                                                                                                                                                                                                                                                                                                                                |
| Faults                     | Multi stemmed, 1 stem is dead               | d Hills                                                                                                                                                                                                                                                                                                                                                                                                                                                                                                                                                                                                                                                                                                                                                                                                                                                                                                                                                                                                                                                                                                                                                                                                                                                                                                                                                                                                                                                                                                                                                                                                                                                                                                                                                                                                                                                                                                                                                                                                                                                                                                                        |
| Tree protection zone (TPZ) | 7.8m                                        |                                                                                                                                                                                                                                                                                                                                                                                                                                                                                                                                                                                                                                                                                                                                                                                                                                                                                                                                                                                                                                                                                                                                                                                                                                                                                                                                                                                                                                                                                                                                                                                                                                                                                                                                                                                                                                                                                                                                                                                                                                                                                                                                |
| Structural Root Zone (SRZ) | 2.88m                                       |                                                                                                                                                                                                                                                                                                                                                                                                                                                                                                                                                                                                                                                                                                                                                                                                                                                                                                                                                                                                                                                                                                                                                                                                                                                                                                                                                                                                                                                                                                                                                                                                                                                                                                                                                                                                                                                                                                                                                                                                                                                                                                                                |
| Impact from development    | Excavation for rock wall and                |                                                                                                                                                                                                                                                                                                                                                                                                                                                                                                                                                                                                                                                                                                                                                                                                                                                                                                                                                                                                                                                                                                                                                                                                                                                                                                                                                                                                                                                                                                                                                                                                                                                                                                                                                                                                                                                                                                                                                                                                                                                                                                                                |
| ·<br>                      | driveway will impact SRZ                    |                                                                                                                                                                                                                                                                                                                                                                                                                                                                                                                                                                                                                                                                                                                                                                                                                                                                                                                                                                                                                                                                                                                                                                                                                                                                                                                                                                                                                                                                                                                                                                                                                                                                                                                                                                                                                                                                                                                                                                                                                                                                                                                                |
| Recommendation             | Remove                                      |                                                                                                                                                                                                                                                                                                                                                                                                                                                                                                                                                                                                                                                                                                                                                                                                                                                                                                                                                                                                                                                                                                                                                                                                                                                                                                                                                                                                                                                                                                                                                                                                                                                                                                                                                                                                                                                                                                                                                                                                                                                                                                                                |