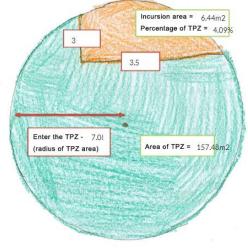

## **Potentially impacted trees**

| Tree number                | 1                                           |                                                                                                                                                                                                                                                                                                                                                                                                                                                                                                                                                                                                                                                                                                                                                                                                                                                                                                                                                                                                                                                                                                                                                                                                                                                                                                                                                                                                                                                                                                                                                                                                                                                                                                                                                                                                                                                                                                                                                                                                                                                                                                                                |
|----------------------------|---------------------------------------------|--------------------------------------------------------------------------------------------------------------------------------------------------------------------------------------------------------------------------------------------------------------------------------------------------------------------------------------------------------------------------------------------------------------------------------------------------------------------------------------------------------------------------------------------------------------------------------------------------------------------------------------------------------------------------------------------------------------------------------------------------------------------------------------------------------------------------------------------------------------------------------------------------------------------------------------------------------------------------------------------------------------------------------------------------------------------------------------------------------------------------------------------------------------------------------------------------------------------------------------------------------------------------------------------------------------------------------------------------------------------------------------------------------------------------------------------------------------------------------------------------------------------------------------------------------------------------------------------------------------------------------------------------------------------------------------------------------------------------------------------------------------------------------------------------------------------------------------------------------------------------------------------------------------------------------------------------------------------------------------------------------------------------------------------------------------------------------------------------------------------------------|
| Species                    | Eucalyptus pauciflora ssp.<br>hedraia       |                                                                                                                                                                                                                                                                                                                                                                                                                                                                                                                                                                                                                                                                                                                                                                                                                                                                                                                                                                                                                                                                                                                                                                                                                                                                                                                                                                                                                                                                                                                                                                                                                                                                                                                                                                                                                                                                                                                                                                                                                                                                                                                                |
| Height (estimated m)       | 18                                          |                                                                                                                                                                                                                                                                                                                                                                                                                                                                                                                                                                                                                                                                                                                                                                                                                                                                                                                                                                                                                                                                                                                                                                                                                                                                                                                                                                                                                                                                                                                                                                                                                                                                                                                                                                                                                                                                                                                                                                                                                                                                                                                                |
| DBH (cm)                   | 59                                          |                                                                                                                                                                                                                                                                                                                                                                                                                                                                                                                                                                                                                                                                                                                                                                                                                                                                                                                                                                                                                                                                                                                                                                                                                                                                                                                                                                                                                                                                                                                                                                                                                                                                                                                                                                                                                                                                                                                                                                                                                                                                                                                                |
| Caliper at ground level    | 102                                         |                                                                                                                                                                                                                                                                                                                                                                                                                                                                                                                                                                                                                                                                                                                                                                                                                                                                                                                                                                                                                                                                                                                                                                                                                                                                                                                                                                                                                                                                                                                                                                                                                                                                                                                                                                                                                                                                                                                                                                                                                                                                                                                                |
| Health                     | Good                                        |                                                                                                                                                                                                                                                                                                                                                                                                                                                                                                                                                                                                                                                                                                                                                                                                                                                                                                                                                                                                                                                                                                                                                                                                                                                                                                                                                                                                                                                                                                                                                                                                                                                                                                                                                                                                                                                                                                                                                                                                                                                                                                                                |
| Structure                  | Fair                                        |                                                                                                                                                                                                                                                                                                                                                                                                                                                                                                                                                                                                                                                                                                                                                                                                                                                                                                                                                                                                                                                                                                                                                                                                                                                                                                                                                                                                                                                                                                                                                                                                                                                                                                                                                                                                                                                                                                                                                                                                                                                                                                                                |
| Faults                     | Multi stemmed                               |                                                                                                                                                                                                                                                                                                                                                                                                                                                                                                                                                                                                                                                                                                                                                                                                                                                                                                                                                                                                                                                                                                                                                                                                                                                                                                                                                                                                                                                                                                                                                                                                                                                                                                                                                                                                                                                                                                                                                                                                                                                                                                                                |
| Tree protection zone (TPZ) | 7.08m                                       |                                                                                                                                                                                                                                                                                                                                                                                                                                                                                                                                                                                                                                                                                                                                                                                                                                                                                                                                                                                                                                                                                                                                                                                                                                                                                                                                                                                                                                                                                                                                                                                                                                                                                                                                                                                                                                                                                                                                                                                                                                                                                                                                |
| Structural Root Zone (SRZ) | 3.44m                                       |                                                                                                                                                                                                                                                                                                                                                                                                                                                                                                                                                                                                                                                                                                                                                                                                                                                                                                                                                                                                                                                                                                                                                                                                                                                                                                                                                                                                                                                                                                                                                                                                                                                                                                                                                                                                                                                                                                                                                                                                                                                                                                                                |
| Impact from development    | Excavation for rock wall will               |                                                                                                                                                                                                                                                                                                                                                                                                                                                                                                                                                                                                                                                                                                                                                                                                                                                                                                                                                                                                                                                                                                                                                                                                                                                                                                                                                                                                                                                                                                                                                                                                                                                                                                                                                                                                                                                                                                                                                                                                                                                                                                                                |
|                            | affect approx. 4% of TPZ                    | and H. T.                                                                                                                                                                                                                                                                                                                                                                                                                                                                                                                                                                                                                                                                                                                                                                                                                                                                                                                                                                                                                                                                                                                                                                                                                                                                                                                                                                                                                                                                                                                                                                                                                                                                                                                                                                                                                                                                                                                                                                                                                                                                                                                      |
| Recommendation             | This examine of descriments to rbis need in | r <mark>edនាំ៤៤%et</mark> he Arborist should be                                                                                                                                                                                                                                                                                                                                                                                                                                                                                                                                                                                                                                                                                                                                                                                                                                                                                                                                                                                                                                                                                                                                                                                                                                                                                                                                                                                                                                                                                                                                                                                                                                                                                                                                                                                                                                                                                                                                                                                                                                                                                |
|                            | prefentifosekcavatione of enab              |                                                                                                                                                                                                                                                                                                                                                                                                                                                                                                                                                                                                                                                                                                                                                                                                                                                                                                                                                                                                                                                                                                                                                                                                                                                                                                                                                                                                                                                                                                                                                                                                                                                                                                                                                                                                                                                                                                                                                                                                                                                                                                                                |
|                            | its consideration and review                |                                                                                                                                                                                                                                                                                                                                                                                                                                                                                                                                                                                                                                                                                                                                                                                                                                                                                                                                                                                                                                                                                                                                                                                                                                                                                                                                                                                                                                                                                                                                                                                                                                                                                                                                                                                                                                                                                                                                                                                                                                                                                                                                |
|                            | part of a planning process und              |                                                                                                                                                                                                                                                                                                                                                                                                                                                                                                                                                                                                                                                                                                                                                                                                                                                                                                                                                                                                                                                                                                                                                                                                                                                                                                                                                                                                                                                                                                                                                                                                                                                                                                                                                                                                                                                                                                                                                                                                                                                                                                                                |
| Tree number                | Planning and Environment Ac                 |                                                                                                                                                                                                                                                                                                                                                                                                                                                                                                                                                                                                                                                                                                                                                                                                                                                                                                                                                                                                                                                                                                                                                                                                                                                                                                                                                                                                                                                                                                                                                                                                                                                                                                                                                                                                                                                                                                                                                                                                                                                                                                                                |
| Species                    | heavensore which may breach                 | lor any<br>a <mark>ny</mark>                                                                                                                                                                                                                                                                                                                                                                                                                                                                                                                                                                                                                                                                                                                                                                                                                                                                                                                                                                                                                                                                                                                                                                                                                                                                                                                                                                                                                                                                                                                                                                                                                                                                                                                                                                                                                                                                                                                                                                                                                                                                                                   |
| Height (estimated m)       | 15 copyright                                |                                                                                                                                                                                                                                                                                                                                                                                                                                                                                                                                                                                                                                                                                                                                                                                                                                                                                                                                                                                                                                                                                                                                                                                                                                                                                                                                                                                                                                                                                                                                                                                                                                                                                                                                                                                                                                                                                                                                                                                                                                                                                                                                |
| DBH (cm)                   | 65                                          |                                                                                                                                                                                                                                                                                                                                                                                                                                                                                                                                                                                                                                                                                                                                                                                                                                                                                                                                                                                                                                                                                                                                                                                                                                                                                                                                                                                                                                                                                                                                                                                                                                                                                                                                                                                                                                                                                                                                                                                                                                                                                                                                |
| Caliper at ground level    | 72                                          | STATE OF THE STATE |
| Health                     | Fair/Poor                                   |                                                                                                                                                                                                                                                                                                                                                                                                                                                                                                                                                                                                                                                                                                                                                                                                                                                                                                                                                                                                                                                                                                                                                                                                                                                                                                                                                                                                                                                                                                                                                                                                                                                                                                                                                                                                                                                                                                                                                                                                                                                                                                                                |
| Structure                  | Fair. 3 main trunks (see                    |                                                                                                                                                                                                                                                                                                                                                                                                                                                                                                                                                                                                                                                                                                                                                                                                                                                                                                                                                                                                                                                                                                                                                                                                                                                                                                                                                                                                                                                                                                                                                                                                                                                                                                                                                                                                                                                                                                                                                                                                                                                                                                                                |
|                            | arrows)                                     |                                                                                                                                                                                                                                                                                                                                                                                                                                                                                                                                                                                                                                                                                                                                                                                                                                                                                                                                                                                                                                                                                                                                                                                                                                                                                                                                                                                                                                                                                                                                                                                                                                                                                                                                                                                                                                                                                                                                                                                                                                                                                                                                |
| Faults                     | Multi stemmed, 1 stem is dead               | d Hills                                                                                                                                                                                                                                                                                                                                                                                                                                                                                                                                                                                                                                                                                                                                                                                                                                                                                                                                                                                                                                                                                                                                                                                                                                                                                                                                                                                                                                                                                                                                                                                                                                                                                                                                                                                                                                                                                                                                                                                                                                                                                                                        |
| Tree protection zone (TPZ) | 7.8m                                        |                                                                                                                                                                                                                                                                                                                                                                                                                                                                                                                                                                                                                                                                                                                                                                                                                                                                                                                                                                                                                                                                                                                                                                                                                                                                                                                                                                                                                                                                                                                                                                                                                                                                                                                                                                                                                                                                                                                                                                                                                                                                                                                                |
| Structural Root Zone (SRZ) | 2.88m                                       |                                                                                                                                                                                                                                                                                                                                                                                                                                                                                                                                                                                                                                                                                                                                                                                                                                                                                                                                                                                                                                                                                                                                                                                                                                                                                                                                                                                                                                                                                                                                                                                                                                                                                                                                                                                                                                                                                                                                                                                                                                                                                                                                |
| Impact from development    | Excavation for rock wall and                |                                                                                                                                                                                                                                                                                                                                                                                                                                                                                                                                                                                                                                                                                                                                                                                                                                                                                                                                                                                                                                                                                                                                                                                                                                                                                                                                                                                                                                                                                                                                                                                                                                                                                                                                                                                                                                                                                                                                                                                                                                                                                                                                |
| ·<br>                      | driveway will impact SRZ                    |                                                                                                                                                                                                                                                                                                                                                                                                                                                                                                                                                                                                                                                                                                                                                                                                                                                                                                                                                                                                                                                                                                                                                                                                                                                                                                                                                                                                                                                                                                                                                                                                                                                                                                                                                                                                                                                                                                                                                                                                                                                                                                                                |
| Recommendation             | Remove                                      |                                                                                                                                                                                                                                                                                                                                                                                                                                                                                                                                                                                                                                                                                                                                                                                                                                                                                                                                                                                                                                                                                                                                                                                                                                                                                                                                                                                                                                                                                                                                                                                                                                                                                                                                                                                                                                                                                                                                                                                                                                                                                                                                |