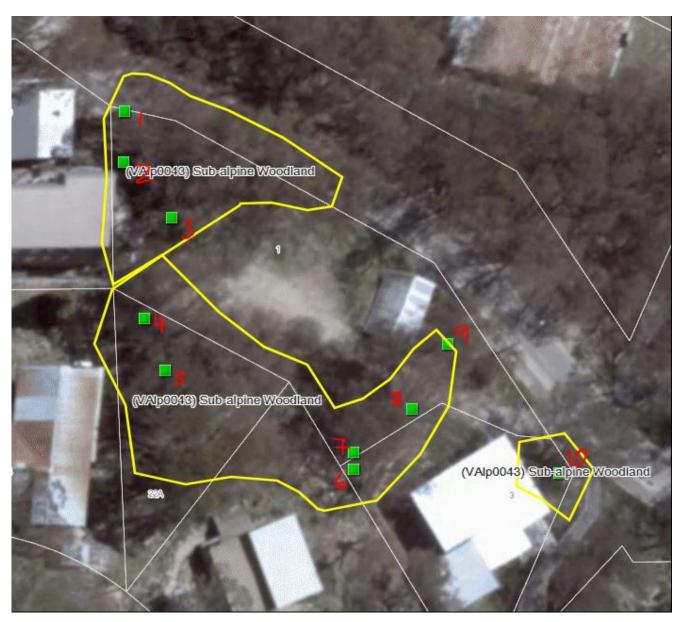

#### The site:

The site has had a driveway and site cut done historically and is partially cleared with remnant *Eucalyptus pauciflora ssp. hedraia* existing as individual trunks, as well as multi-stemmed clumps, around the established building site. A small building currently exists, and the site is elevated above the road. Most of these trees are atop the existing site cut or growing in the bank below the existing cut, with many leaning over the road.

The site is shown below with or larger are indicated colour coded according to their stational filter time.

In a planning process under the planning proces

trees to be retained unless they are impacted in a manner unclear from description of works

## **Potentially impacted trees**

| Tree number                | 1                                           |                                                                                                                                                                                                                                                                                                                                                                                                                                                                                                                                                                                                                                                                                                                                                                                                                                                                                                                                                                                                                                                                                                                                                                                                                                                                                                                                                                                                                                                                                                                                                                                                                                                                                                                                                                                                                                                                                                                                                                                                                                                                                                                                |
|----------------------------|---------------------------------------------|--------------------------------------------------------------------------------------------------------------------------------------------------------------------------------------------------------------------------------------------------------------------------------------------------------------------------------------------------------------------------------------------------------------------------------------------------------------------------------------------------------------------------------------------------------------------------------------------------------------------------------------------------------------------------------------------------------------------------------------------------------------------------------------------------------------------------------------------------------------------------------------------------------------------------------------------------------------------------------------------------------------------------------------------------------------------------------------------------------------------------------------------------------------------------------------------------------------------------------------------------------------------------------------------------------------------------------------------------------------------------------------------------------------------------------------------------------------------------------------------------------------------------------------------------------------------------------------------------------------------------------------------------------------------------------------------------------------------------------------------------------------------------------------------------------------------------------------------------------------------------------------------------------------------------------------------------------------------------------------------------------------------------------------------------------------------------------------------------------------------------------|
| Species                    | Eucalyptus pauciflora ssp.<br>hedraia       |                                                                                                                                                                                                                                                                                                                                                                                                                                                                                                                                                                                                                                                                                                                                                                                                                                                                                                                                                                                                                                                                                                                                                                                                                                                                                                                                                                                                                                                                                                                                                                                                                                                                                                                                                                                                                                                                                                                                                                                                                                                                                                                                |
| Height (estimated m)       | 18                                          |                                                                                                                                                                                                                                                                                                                                                                                                                                                                                                                                                                                                                                                                                                                                                                                                                                                                                                                                                                                                                                                                                                                                                                                                                                                                                                                                                                                                                                                                                                                                                                                                                                                                                                                                                                                                                                                                                                                                                                                                                                                                                                                                |
| DBH (cm)                   | 59                                          |                                                                                                                                                                                                                                                                                                                                                                                                                                                                                                                                                                                                                                                                                                                                                                                                                                                                                                                                                                                                                                                                                                                                                                                                                                                                                                                                                                                                                                                                                                                                                                                                                                                                                                                                                                                                                                                                                                                                                                                                                                                                                                                                |
| Caliper at ground level    | 102                                         |                                                                                                                                                                                                                                                                                                                                                                                                                                                                                                                                                                                                                                                                                                                                                                                                                                                                                                                                                                                                                                                                                                                                                                                                                                                                                                                                                                                                                                                                                                                                                                                                                                                                                                                                                                                                                                                                                                                                                                                                                                                                                                                                |
| Health                     | Good                                        |                                                                                                                                                                                                                                                                                                                                                                                                                                                                                                                                                                                                                                                                                                                                                                                                                                                                                                                                                                                                                                                                                                                                                                                                                                                                                                                                                                                                                                                                                                                                                                                                                                                                                                                                                                                                                                                                                                                                                                                                                                                                                                                                |
| Structure                  | Fair                                        |                                                                                                                                                                                                                                                                                                                                                                                                                                                                                                                                                                                                                                                                                                                                                                                                                                                                                                                                                                                                                                                                                                                                                                                                                                                                                                                                                                                                                                                                                                                                                                                                                                                                                                                                                                                                                                                                                                                                                                                                                                                                                                                                |
| Faults                     | Multi stemmed                               |                                                                                                                                                                                                                                                                                                                                                                                                                                                                                                                                                                                                                                                                                                                                                                                                                                                                                                                                                                                                                                                                                                                                                                                                                                                                                                                                                                                                                                                                                                                                                                                                                                                                                                                                                                                                                                                                                                                                                                                                                                                                                                                                |
| Tree protection zone (TPZ) | 7.08m                                       |                                                                                                                                                                                                                                                                                                                                                                                                                                                                                                                                                                                                                                                                                                                                                                                                                                                                                                                                                                                                                                                                                                                                                                                                                                                                                                                                                                                                                                                                                                                                                                                                                                                                                                                                                                                                                                                                                                                                                                                                                                                                                                                                |
| Structural Root Zone (SRZ) | 3.44m                                       |                                                                                                                                                                                                                                                                                                                                                                                                                                                                                                                                                                                                                                                                                                                                                                                                                                                                                                                                                                                                                                                                                                                                                                                                                                                                                                                                                                                                                                                                                                                                                                                                                                                                                                                                                                                                                                                                                                                                                                                                                                                                                                                                |
| Impact from development    | Excavation for rock wall will               |                                                                                                                                                                                                                                                                                                                                                                                                                                                                                                                                                                                                                                                                                                                                                                                                                                                                                                                                                                                                                                                                                                                                                                                                                                                                                                                                                                                                                                                                                                                                                                                                                                                                                                                                                                                                                                                                                                                                                                                                                                                                                                                                |
|                            | affect approx. 4% of TPZ                    | and H. T.                                                                                                                                                                                                                                                                                                                                                                                                                                                                                                                                                                                                                                                                                                                                                                                                                                                                                                                                                                                                                                                                                                                                                                                                                                                                                                                                                                                                                                                                                                                                                                                                                                                                                                                                                                                                                                                                                                                                                                                                                                                                                                                      |
| Recommendation             | This examine of descriments to rbis need in | r <mark>edនាំ៤៤%et</mark> he Arborist should be                                                                                                                                                                                                                                                                                                                                                                                                                                                                                                                                                                                                                                                                                                                                                                                                                                                                                                                                                                                                                                                                                                                                                                                                                                                                                                                                                                                                                                                                                                                                                                                                                                                                                                                                                                                                                                                                                                                                                                                                                                                                                |
|                            | prefentifosekcavatione of enab              |                                                                                                                                                                                                                                                                                                                                                                                                                                                                                                                                                                                                                                                                                                                                                                                                                                                                                                                                                                                                                                                                                                                                                                                                                                                                                                                                                                                                                                                                                                                                                                                                                                                                                                                                                                                                                                                                                                                                                                                                                                                                                                                                |
|                            | its consideration and review                |                                                                                                                                                                                                                                                                                                                                                                                                                                                                                                                                                                                                                                                                                                                                                                                                                                                                                                                                                                                                                                                                                                                                                                                                                                                                                                                                                                                                                                                                                                                                                                                                                                                                                                                                                                                                                                                                                                                                                                                                                                                                                                                                |
|                            | part of a planning process und              |                                                                                                                                                                                                                                                                                                                                                                                                                                                                                                                                                                                                                                                                                                                                                                                                                                                                                                                                                                                                                                                                                                                                                                                                                                                                                                                                                                                                                                                                                                                                                                                                                                                                                                                                                                                                                                                                                                                                                                                                                                                                                                                                |
| Tree number                | Planning and Environment Ac                 |                                                                                                                                                                                                                                                                                                                                                                                                                                                                                                                                                                                                                                                                                                                                                                                                                                                                                                                                                                                                                                                                                                                                                                                                                                                                                                                                                                                                                                                                                                                                                                                                                                                                                                                                                                                                                                                                                                                                                                                                                                                                                                                                |
| Species                    | heavensore which may breach                 | lor any<br>a <mark>ny</mark>                                                                                                                                                                                                                                                                                                                                                                                                                                                                                                                                                                                                                                                                                                                                                                                                                                                                                                                                                                                                                                                                                                                                                                                                                                                                                                                                                                                                                                                                                                                                                                                                                                                                                                                                                                                                                                                                                                                                                                                                                                                                                                   |
| Height (estimated m)       | 15 copyright                                |                                                                                                                                                                                                                                                                                                                                                                                                                                                                                                                                                                                                                                                                                                                                                                                                                                                                                                                                                                                                                                                                                                                                                                                                                                                                                                                                                                                                                                                                                                                                                                                                                                                                                                                                                                                                                                                                                                                                                                                                                                                                                                                                |
| DBH (cm)                   | 65                                          |                                                                                                                                                                                                                                                                                                                                                                                                                                                                                                                                                                                                                                                                                                                                                                                                                                                                                                                                                                                                                                                                                                                                                                                                                                                                                                                                                                                                                                                                                                                                                                                                                                                                                                                                                                                                                                                                                                                                                                                                                                                                                                                                |
| Caliper at ground level    | 72                                          | STATE OF THE STATE |
| Health                     | Fair/Poor                                   |                                                                                                                                                                                                                                                                                                                                                                                                                                                                                                                                                                                                                                                                                                                                                                                                                                                                                                                                                                                                                                                                                                                                                                                                                                                                                                                                                                                                                                                                                                                                                                                                                                                                                                                                                                                                                                                                                                                                                                                                                                                                                                                                |
| Structure                  | Fair. 3 main trunks (see                    |                                                                                                                                                                                                                                                                                                                                                                                                                                                                                                                                                                                                                                                                                                                                                                                                                                                                                                                                                                                                                                                                                                                                                                                                                                                                                                                                                                                                                                                                                                                                                                                                                                                                                                                                                                                                                                                                                                                                                                                                                                                                                                                                |
|                            | arrows)                                     |                                                                                                                                                                                                                                                                                                                                                                                                                                                                                                                                                                                                                                                                                                                                                                                                                                                                                                                                                                                                                                                                                                                                                                                                                                                                                                                                                                                                                                                                                                                                                                                                                                                                                                                                                                                                                                                                                                                                                                                                                                                                                                                                |
| Faults                     | Multi stemmed, 1 stem is dead               | d Hills                                                                                                                                                                                                                                                                                                                                                                                                                                                                                                                                                                                                                                                                                                                                                                                                                                                                                                                                                                                                                                                                                                                                                                                                                                                                                                                                                                                                                                                                                                                                                                                                                                                                                                                                                                                                                                                                                                                                                                                                                                                                                                                        |
| Tree protection zone (TPZ) | 7.8m                                        |                                                                                                                                                                                                                                                                                                                                                                                                                                                                                                                                                                                                                                                                                                                                                                                                                                                                                                                                                                                                                                                                                                                                                                                                                                                                                                                                                                                                                                                                                                                                                                                                                                                                                                                                                                                                                                                                                                                                                                                                                                                                                                                                |
| Structural Root Zone (SRZ) | 2.88m                                       |                                                                                                                                                                                                                                                                                                                                                                                                                                                                                                                                                                                                                                                                                                                                                                                                                                                                                                                                                                                                                                                                                                                                                                                                                                                                                                                                                                                                                                                                                                                                                                                                                                                                                                                                                                                                                                                                                                                                                                                                                                                                                                                                |
| Impact from development    | Excavation for rock wall and                |                                                                                                                                                                                                                                                                                                                                                                                                                                                                                                                                                                                                                                                                                                                                                                                                                                                                                                                                                                                                                                                                                                                                                                                                                                                                                                                                                                                                                                                                                                                                                                                                                                                                                                                                                                                                                                                                                                                                                                                                                                                                                                                                |
| ·<br>                      | driveway will impact SRZ                    |                                                                                                                                                                                                                                                                                                                                                                                                                                                                                                                                                                                                                                                                                                                                                                                                                                                                                                                                                                                                                                                                                                                                                                                                                                                                                                                                                                                                                                                                                                                                                                                                                                                                                                                                                                                                                                                                                                                                                                                                                                                                                                                                |
| Recommendation             | Remove                                      |                                                                                                                                                                                                                                                                                                                                                                                                                                                                                                                                                                                                                                                                                                                                                                                                                                                                                                                                                                                                                                                                                                                                                                                                                                                                                                                                                                                                                                                                                                                                                                                                                                                                                                                                                                                                                                                                                                                                                                                                                                                                                                                                |

RECEIVED
Department of Environment, Land, Water and Planning

| Tree number                | 3                                     |
|----------------------------|---------------------------------------|
| Species                    | Eucalyptus pauciflora ssp.<br>hedraia |
| Height (estimated m)       | 20                                    |
| DBH (cm)                   | 55                                    |
| Caliper at ground level    | 60                                    |
| Health                     | Good                                  |
| Structure                  | Good                                  |
| Faults                     | Codominant stems                      |
| Tree protection zone (TPZ) | 6.6m                                  |
| Structural Root Zone (SRZ) | 2.67m                                 |
| Impact from development    | Excavation and building               |
|                            | footprint will impact SRZ             |
| Recommendation             | Remove                                |

This copied document to be made available for the sole purpose of enabling its consideration and review as part of a planning process under the Planning and Environment Act 1987

|                            | Planning and Environment Act 1                               |
|----------------------------|--------------------------------------------------------------|
| Tree number                | The document must not be used for purpose which may breach a |
| Species                    | Eucalyptus pauciflora ssp.                                   |
|                            | hedraia                                                      |
| Height (estimated m)       | 14                                                           |
| DBH (cm)                   | 59                                                           |
| Caliper at ground level    | 102                                                          |
| Health                     | Good                                                         |
| Structure                  | Fair. Multiple stemmed                                       |
| Faults                     | Minor deadwood present                                       |
| Tree protection zone (TPZ) | 7.08m                                                        |
| Structural Root Zone (SRZ) | 2.88m                                                        |
| Impact from development    | Excavation and building                                      |
|                            | footprint will impact SRZ                                    |
| Recommendation             | Remove                                                       |

RECEIVED
Department of Environment, Land, Water and Planning

| Tree number                | 5                                     |    |
|----------------------------|---------------------------------------|----|
| Species                    | Eucalyptus pauciflora ssp.<br>hedraia |    |
| Height (estimated m)       | 14                                    |    |
| DBH (cm)                   | 81                                    |    |
| Caliper at ground level    | 142                                   | 10 |
| Health                     | Good                                  |    |
| Structure                  | Good                                  |    |
| Faults                     | Codominant stems                      |    |
| Tree protection zone (TPZ) | 9.72m                                 |    |
| Structural Root Zone (SRZ) | 3.83m                                 |    |
| Impact from development    | Potential for a minor incursion       |    |
|                            | into TPZ <10%, if at all              |    |
| Recommendation             | Retain                                |    |