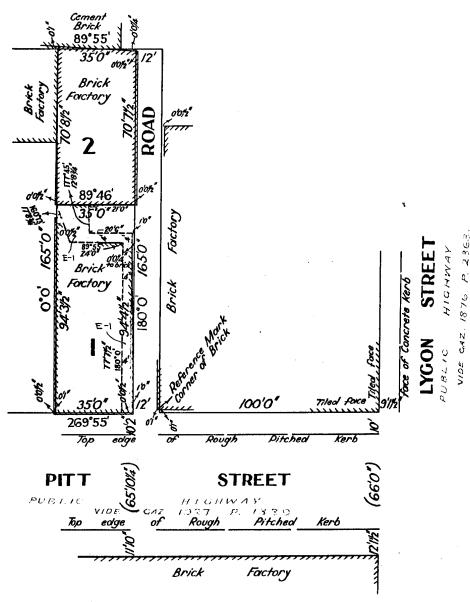

The document is invalid if this cover sheet is removed or altered.

elivered by LANDATA®, timestamp 13/09/2024 10:29 Page 1 of 1

LP 55645
EDITION 1
PLAN MAY BE LODGED 10/5/62

PLAN OF SUBDIVISION OF

PART OF CROWN PORTION 99

## PARISH OF JIKA JIKA

COUNTY OF BOURKE

√ 4308 F 521

COLOUR CODE E-1=BLUE

Note: For datum of bearings & additional Reference

Marks, see copy of fieldnotes.

The land coloured blue is set apart for Sewerage purposes,