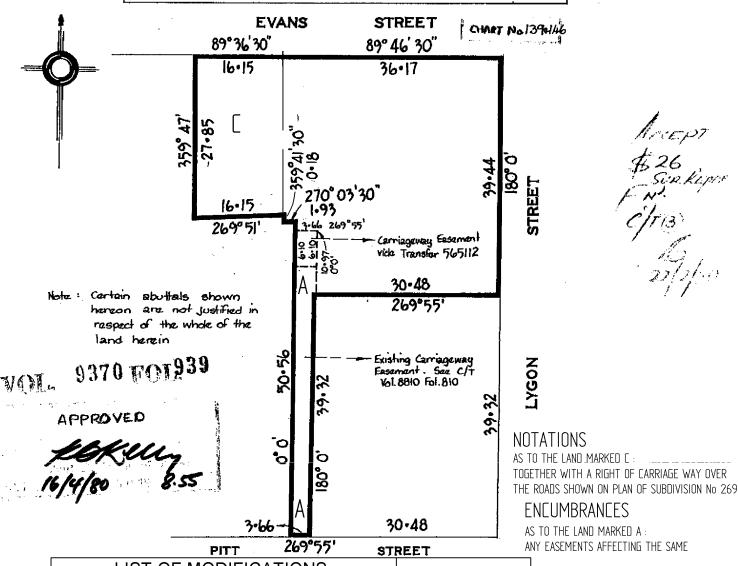

The document is invalid if this cover sheet is removed or altered.

**レゲ10994**0

PLAN OF CONSOLIDATION

PART OF CROWN PORTIONS 99 102

JIKA PARISH OF COUNTY OF BOURKE

Scale:

LENGTHS ARE IN METRES

CP109940 EDITION 2

| LIST OF MODIFICATIONS |                      |             |       |          |
|-----------------------|----------------------|-------------|-------|----------|
| LAND                  | MODIFICATION         | DEALING No. | A.R.T | EDN. No. |
|                       | APPURTENANT EASEMENT |             |       | 2        |
|                       | EASEMENT ADDED       |             |       | 2        |