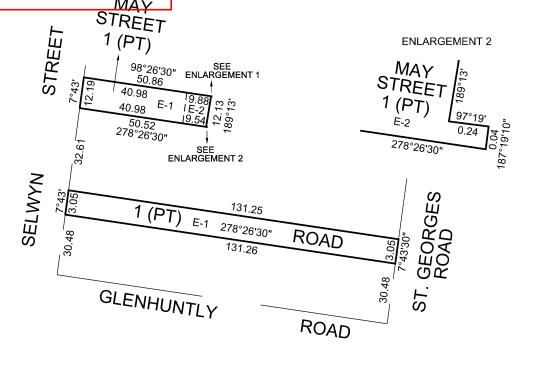

## NOTATIONS

LOT 1 IS IN TWO PARTS. LOT 1'S TOTAL AREA IS 1015 m<sup>2</sup>. LOT 1 IS PART OF ROADS ON LP2360.

#### **EASEMENT INFORMATION**

E - ENCUMBERING EASEMENT R - ENCUMBERING EASEMENT (ROAD) A - APPURTENANT EASEMENT

Width Easement Purpose Origin Land benefited / In favour of Reference (Metres LOT 1 INST. A301649 VOL. 8147 FOL. 645 **CARRIAGEWAY** SEE DIAG. ANY EASEMENTS E-1 VOL. 8831 FOL.594 UNSPECIFIED SEE LP2360 E-2 WAY LOTS ON LP2360