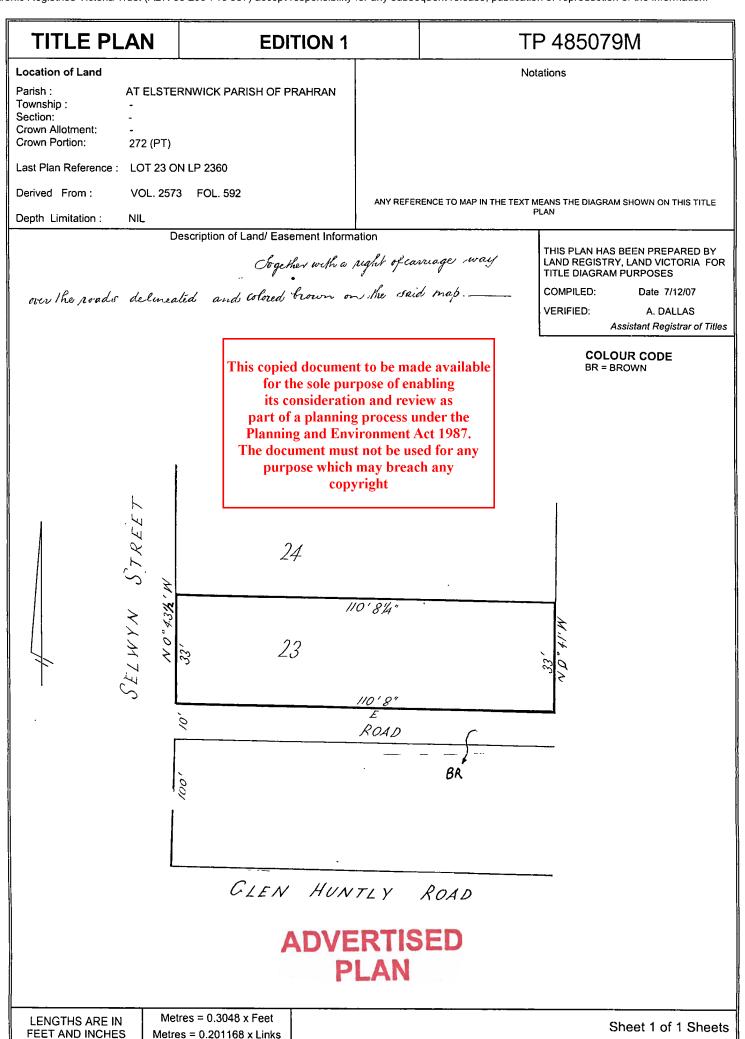

REGISTER SEARCH STATEMENT (Title Search) Transfer of Land Act 1958

VOLUME 02573 FOLIO 592

Security no: 124118526921T Produced 25/09/2024 09:16 AM

#### LAND DESCRIPTION

\_\_\_\_\_

Lot 23 on Plan of Subdivision 002360. PARENT TITLE Volume 02083 Folio 572 Created by instrument 0359464 17/06/1895

REGISTERED PROPRIETOR

-----

Estate Fee Simple Sole Proprietor

NOTICE Section 54(1) Heritage Act 2017 AT341066D 16/06/2020

DIAGRAM LOCATION

\_\_\_\_\_

SEE TP485079M FOR FURTHER DETAILS AND BOUNDARIES

ACTIVITY IN THE LAST 125 DAYS

\_\_\_\_\_

NIL

-----END OF REGISTER SEARCH STATEMENT-----

Additional information: (not part of the Register Search Statement)

Street Address: 10-16 SELWYN STREET ELSTERNWICK VIC 3185

DOCUMENT END

Delivered from the LANDATA® System by GlobalX Pty Ltd

This copied document to be made available for the sole purpose of enabling its consideration and review as part of a planning process under the Planning and Environment Act 1987.