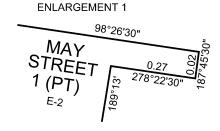

#### **EASEMENT INFORMATION**

E - ENCUMBERING EASEMENT R - ENCUMBERING EASEMENT (ROAD) A - APPURTENANT EASEMENT

Width Easement Purpose Origin Land benefited / In favour of Reference (Metres LOT 1 INST. A301649 VOL. 8147 FOL. 645 **CARRIAGEWAY** SEE DIAG. ANY EASEMENTS E-1 VOL. 8831 FOL.594 UNSPECIFIED SEE LP2360 E-2 WAY LOTS ON LP2360