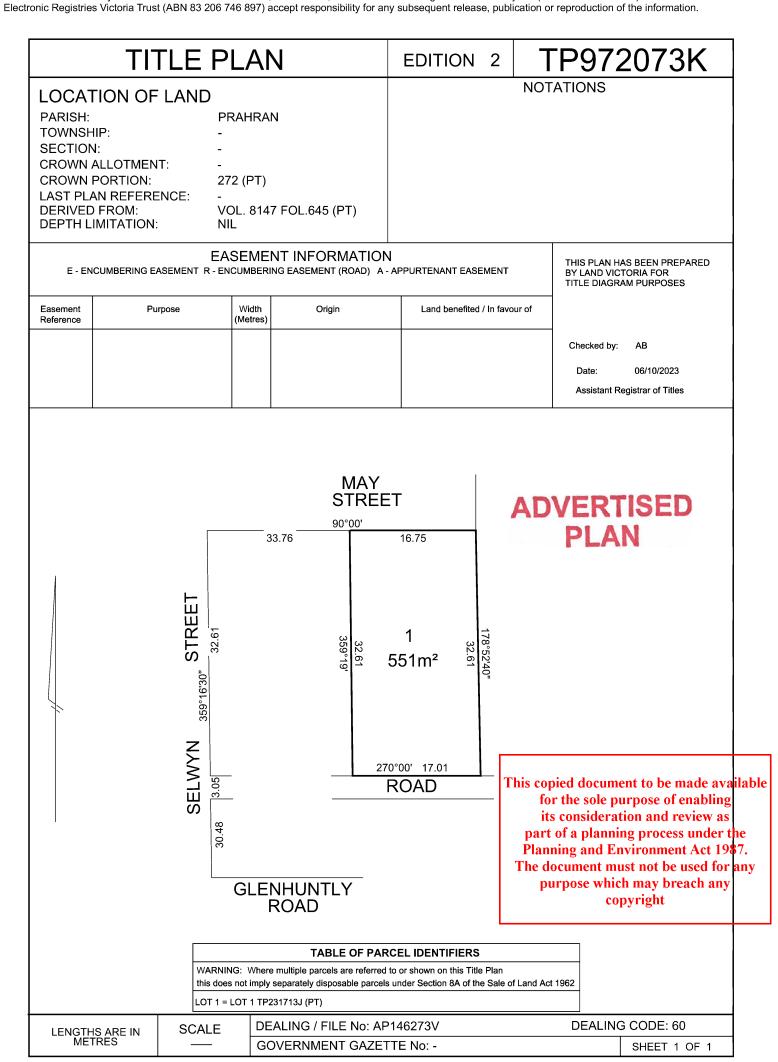

#### TABLE OF PARCEL IDENTIFIERS

WARNING: Where multiple parcels are referred to or shown on this Title Plan this does not imply separately disposable parcels under Section 8A of the Sale of Land Act 1962

LOT 1 = LOT 1 TP896250M (PT)

LENGTHS ARE IN METRES SCALE

DEALING / FILE No: AP146222P & AP146273V GOVERNMENT GAZETTE No: -

**DEALING CODES: 60** 

SHEET 1 OF 1

Copyright State of Victoria. No part of this publication may be reproduced except as permitted by the Copyright Act 1968 (Cth), to comply with a statutory requirement or pursuant to a written agreement. The information is only valid at the time and in the form obtained from the LANDATA REGD TM System. None of the State of Victoria, its agents or contractors, accepts responsibility for any subsequent publication or reproduction of the information.