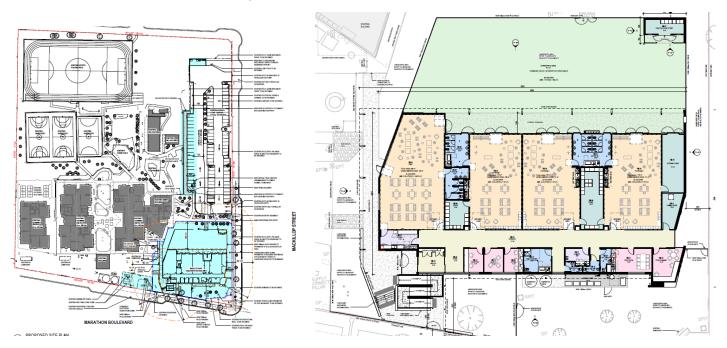

Figures 1 and 2 (left to right): Site plan showing proposed ELC and carpark extension shaded in light blue. Floor plan.

6. The applicant has provided concept image/s of the proposal (Figure 3), shown on the following page.