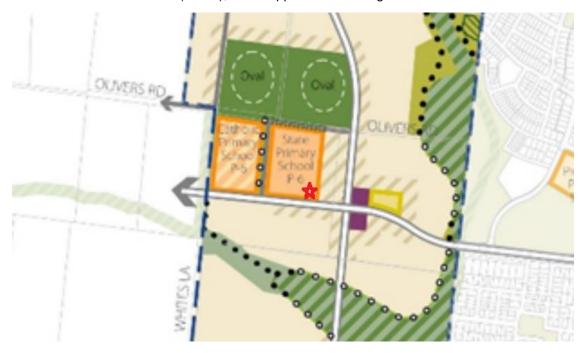

### **Urban Growth Zone**

12. The site is in Schedule 1 to the UGZ (UGZ1), which applies to the Craigieburn R2 Precinct Structure Plan.

Figure 6: Precinct Structure Plan with subject site shown with red star.