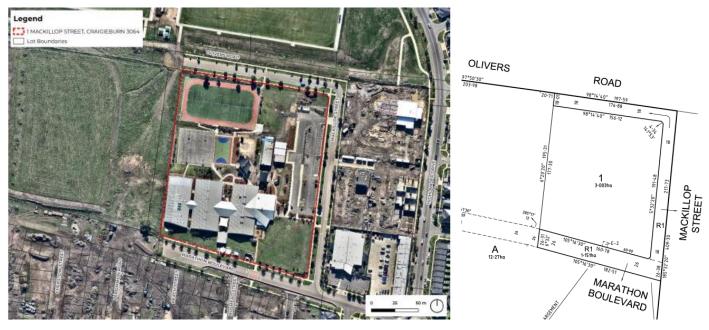

## **Site Description**

Figures 4 and 5 (left to right): Aerial image of the subject site and surrounds. Snapshot from the plan of subdivision showing the site Lot 1.

- 7. The site is located at 1 Mackillop Street, Craigieburn and is formally identified as Lot 1 on Plan of Subdivision 804560D. The site is rectangular in shape and has frontages to Mackillop Street to the north and east, and Marathon Boulevard to the south. The site is 3 hectares in size and has a slight fall of approximately 3m across the site, from north to south.
- 8. An easement containing an electrical substation is located on the southern boundary, which will not be encroached by the proposed buildings and works.
- 9. The site is currently occupied by Oscar Romero Catholic Primary School. The school includes 3 single storey learning buildings, connected by undercover areas, as well as relocatable buildings and a carpark (59 spaces) along the eastern frontage. Play spaces include basketball courts, a sports field, playgrounds and associated landscaping.
- 10. Vehicle access to the carpark is provided via two crossovers to Mackillop Street. Kiss and drop zones are also provided on Mackillop Street, adjacent to the north and east boundaries.

## **Proposal Summary**

- The proposal is to construct a single storey childcare centre, which is referred to in the application material as an
  early learning centre (ELC). The ELC will occupy the south-east corner of the subject site and will operate ancillary to
  Oscar Romeo Primary School.
- 4. The ELC will include 3 playrooms and one room for Outside School Hours Care (OSHC). The OSHC room will be for primary school students before and after school hours. The building will also include consulting rooms, kitchen, staff rooms and offices, as well as bathrooms, storage and circulation areas. A 717sqm outdoor play area will be located on the north side of the building, partly covered by a verandah that will form part of the ELC roofline.
- 5. The following specific details of the proposal include:
  - Buildings and works:
    - Building height: 6.1m.
      - Street setbacks: The building will have a minimum setback of approximately 8.3m from the southern frontage to Marathon Boulevard, except for an unenclosed covered area adjacent to the southwest side of the building, which will extend to the boundary. The building will be setback 3.6m from the eastern frontage to MacKillop Street. The proposal also includes an architectural feature in the form of a mosaic on the east elevation depicting a person and quote.
    - Materials and finishes: The building façade will comprise wall cladding of grey and bluestone coloured brickwork, as well as grey and beige fibre coloured cement sheet. Roof materials will