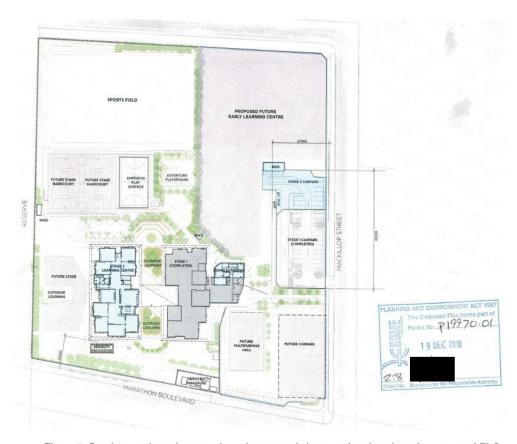

Figures 1 and 2 (left to right): Site plan showing proposed ELC and carpark extension shaded in light blue. Floor plan.

6. The applicant has provided concept image/s of the proposal (Figure 3), shown on the following page.