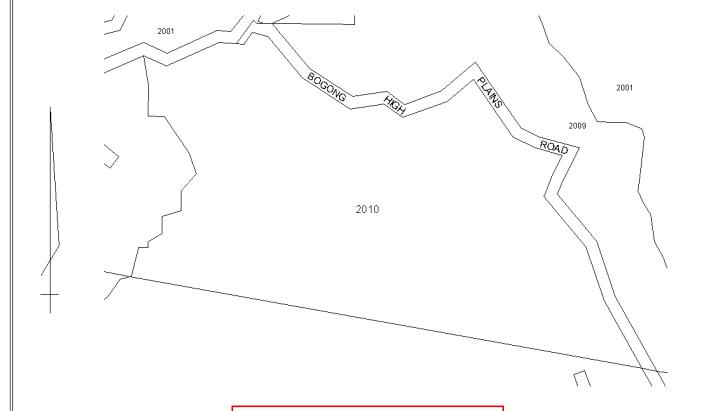

#### LAND DESCRIPTION

Crown Allotment 2010 Parish of Carruno. PARENT TITLE Volume 11697 Folio 657 Created by instrument MI067100M 06/08/2016

#### DIAGRAM LOCATION

SEE CD028684S FOR FURTHER DETAILS AND BOUNDARIES

The document must not be used for any purpose which may breach any

| CROWN DIAGRAM                                                              | CD028684S                                                                                                                                                                                  |  |
|----------------------------------------------------------------------------|--------------------------------------------------------------------------------------------------------------------------------------------------------------------------------------------|--|
| Location of Land  Parish: CARRUNO  Allotment: 2010                         | This plan has been created to assist in locating a Crown Land parcel Warning - No warranty is given as to the accuracy or completeness of this plan Any derived dimensions are approximate |  |
| Standard Parcel Identifier (SPI): 2010\PP2361 Vicmap Parcel PFI: 130258652 | Coordinate Position MGA: 523120, 5921740 (55) Vicroads Directory Reference: 50 F7 (ed. 7)                                                                                                  |  |

Compiled from VICMAP cadastral mapping data

Date: 20/01/2010

SCALE
0 400 800 1200 1600 2000
METRES

Sheet 1 of 1 Sheets