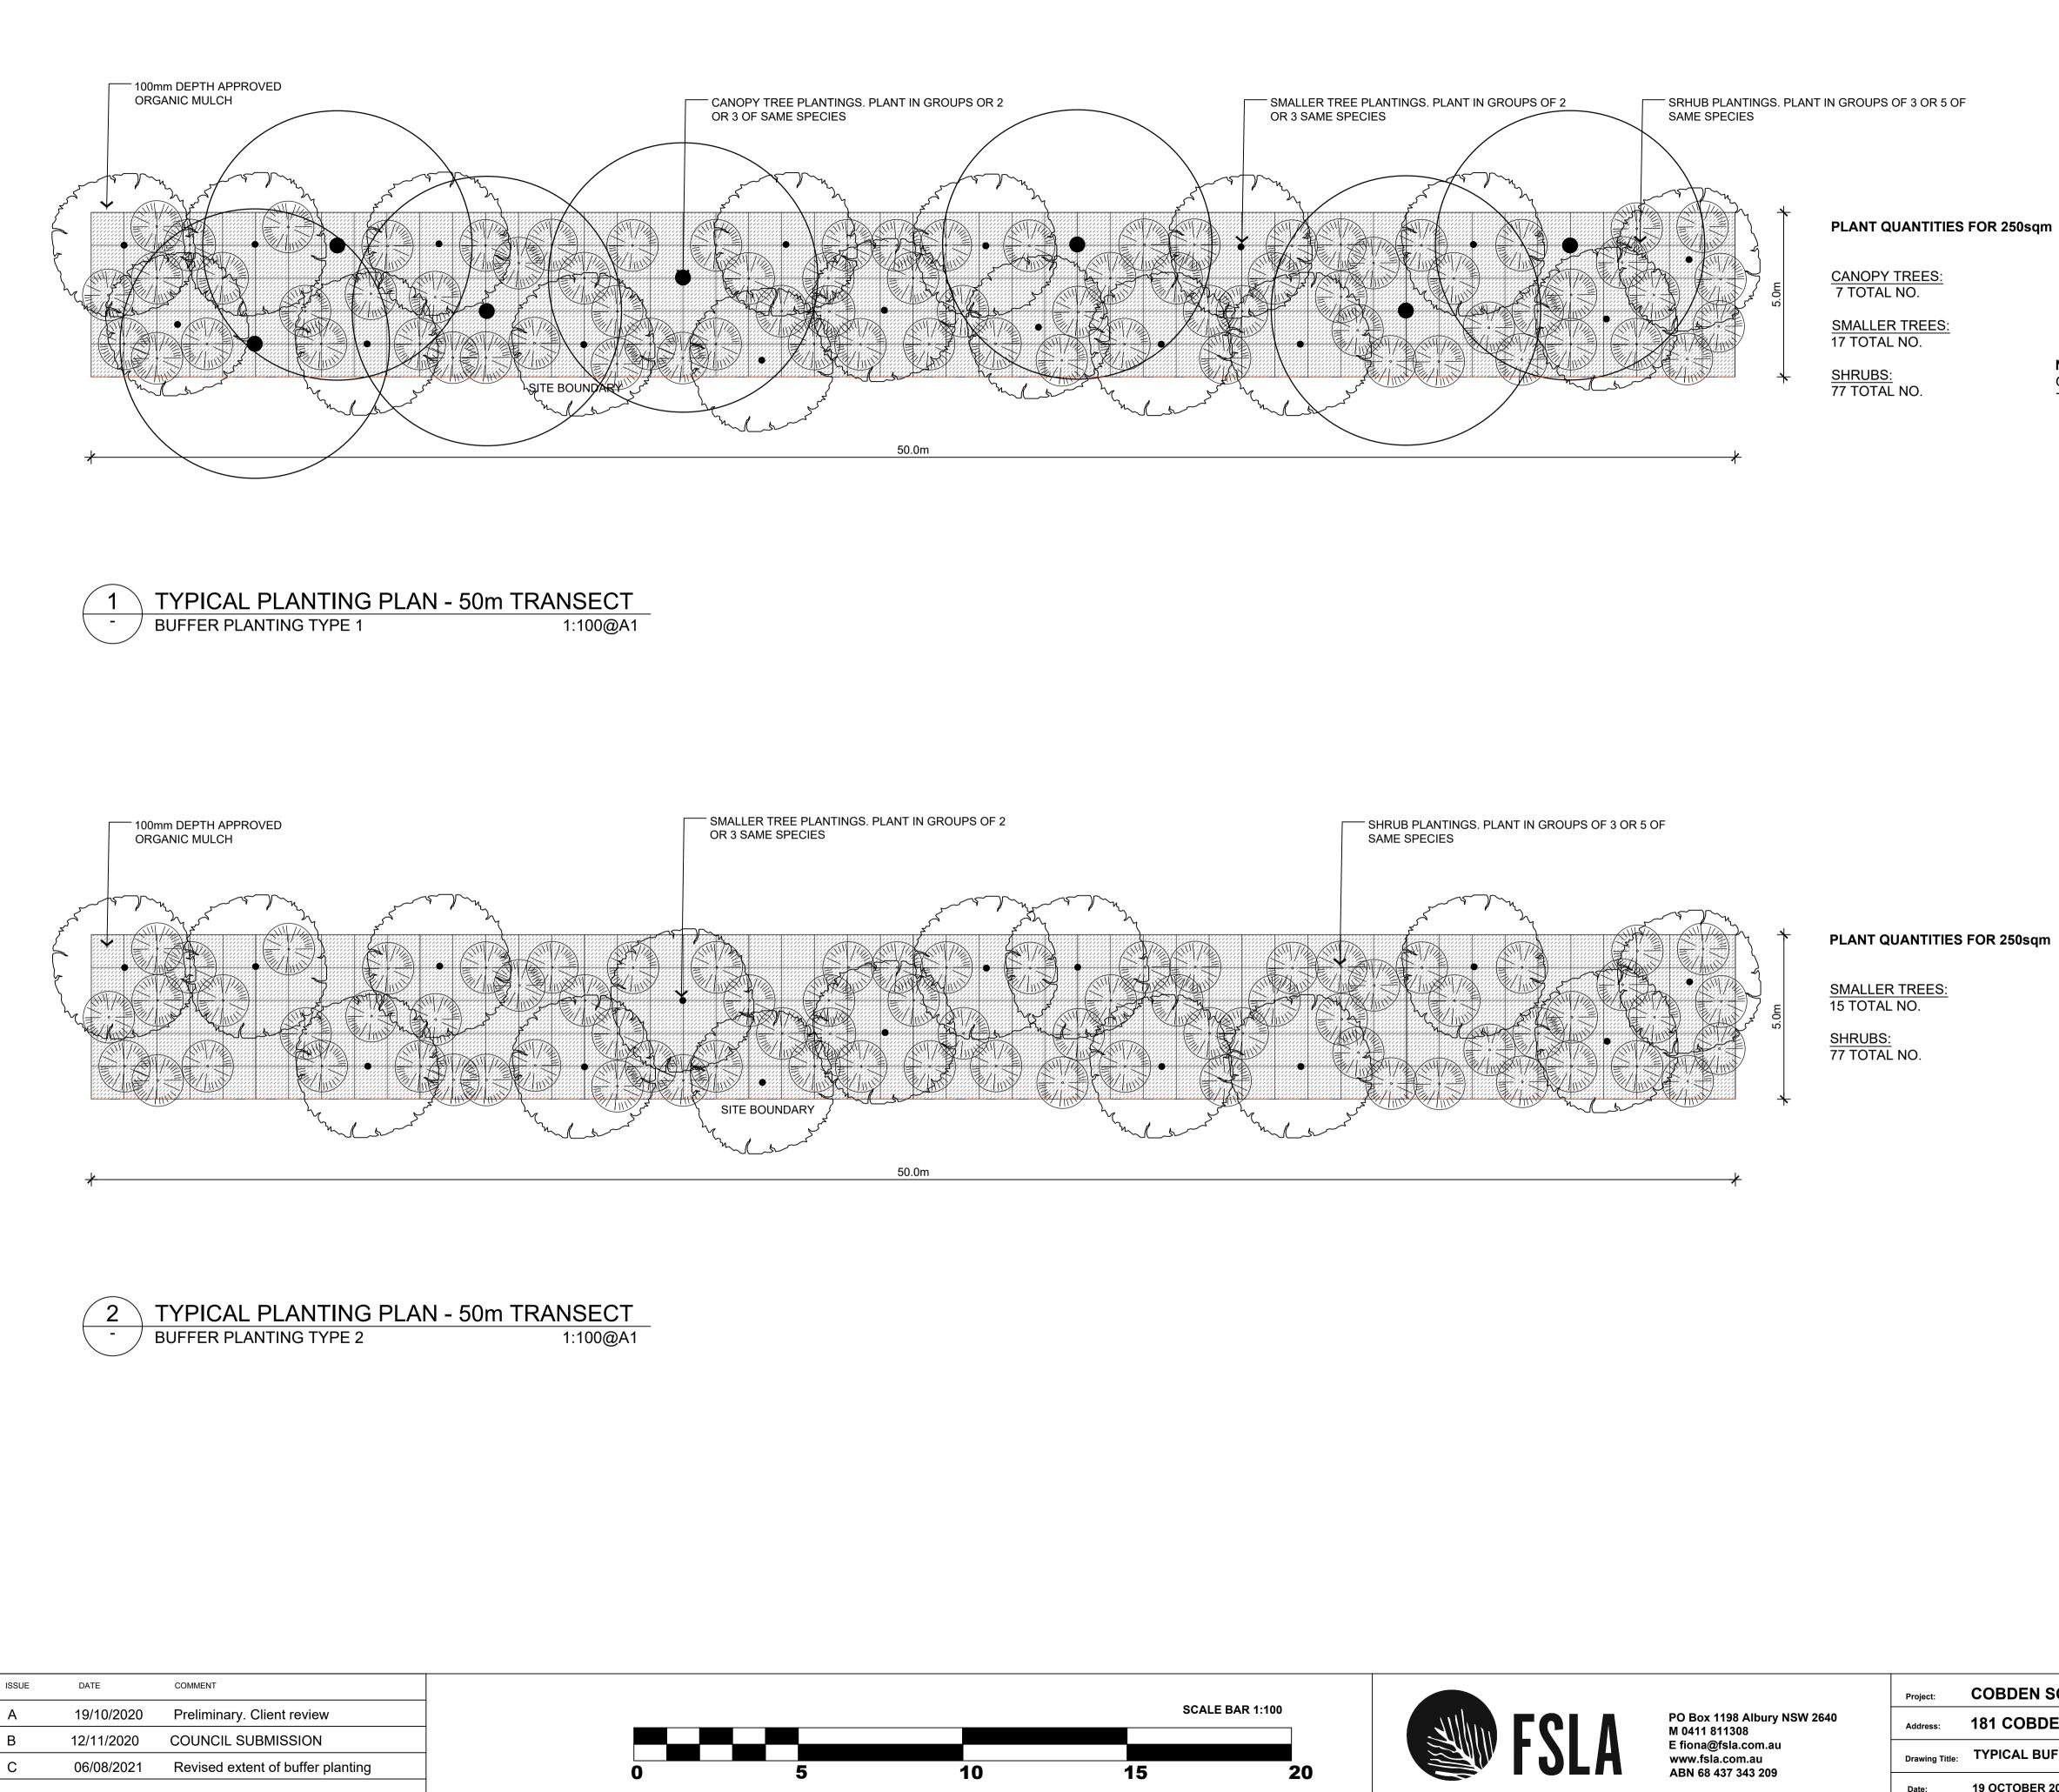

# LANDSCAPE BUFFER PLANTING

**BUFFER PLANTING TYPE 1** 5.0 metres deep

**BUFFER PLANTING TYPE 2** 5.0 metres deep near existing trees

NOTE: GRID LINES ARE SHOWN AT 1.0m SPACING TO ASSIST WITH SET-OUT OF ALL PLANTS.

NOTE: GRID LINES ARE SHOWN AT 1.0m SPACING TO ASSIST WITH SET-OUT OF ALL PLANTS.

| EN SOLAR FARM           |                           |           |  |  |
|-------------------------|---------------------------|-----------|--|--|
| OBDEN-TERANG ROAD       | Revision: C               |           |  |  |
| AL BUFFER PLANTING PLAN | Dwg No:<br>20025 L02      |           |  |  |
| OBER 2020               | Issue: COUNCIL SUBMISSION | 2002J LUZ |  |  |