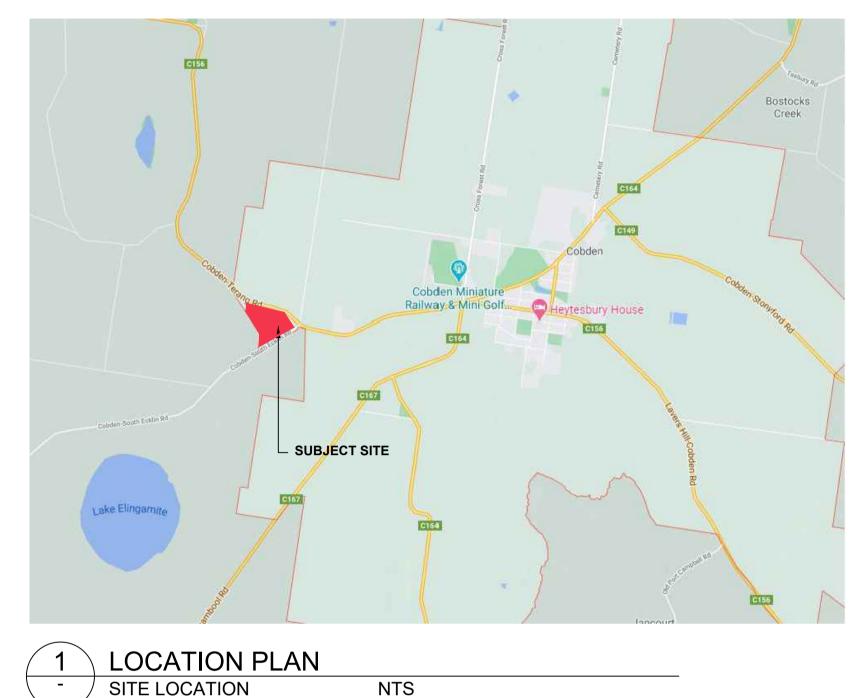

# COBDEN SOLAR FARM LANDSCAPE BUFFER PLANTING 181 COBDEN-TERANG ROAD, COBDEN, VICTORIA