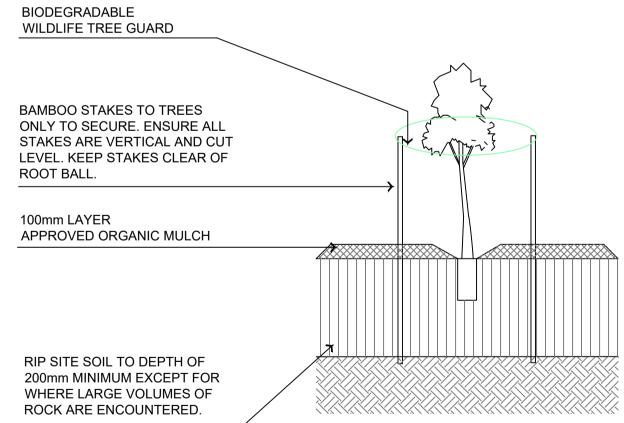

| 100mm LAYER CONSOLIDATED<br>MULCH | RIP SITE SOIL TO DEPTH OF<br>200mm MINIMUM EXCEPT FOR<br>WHERE LARGE VOLUMES OF<br>ROCK ARE ENCOUNTERED. |
|-----------------------------------|----------------------------------------------------------------------------------------------------------|
|                                   |                                                                                                          |
|                                   |                                                                                                          |

|   | TYPICAL DETAIL PLAN           |
|---|-------------------------------|
| - | TUBESTOCK PLANTING WITH GUARD |
|   |                               |

 $\sim \ll$ 

ß

品。

₹ B

1:20@A1

3x 600mm 10-12mm DIA. BAMBOO STAKES. ENSURE ALL STAKES ARE VERTICAL AND TOPS ARE CUT LEVEL. KEEP STAKES CLEAR OF ROOT BALL.

TYPICAL DETAIL

1:20@A1

PO Box 1198 Albury NSW 2640 M 0411 811308 E fiona@fsla.com.au www.fsla.com.au ABN 68 437 343 209

| Project:       | COBDEN SOLAR FARM             |                           |             |
|----------------|-------------------------------|---------------------------|-------------|
| Address:       | 181 COBDEN-TERANG ROAD        | D, COBDEN, VICTORIA       | Revision: C |
| Drawing Title: | PLANTING DETAILS AND PLANT SC | Dwg No:<br>20025 L03      |             |
| Date:          | 19 OCTOBER 2020               | Issue: COUNCIL SUBMISSION | 20025 205   |