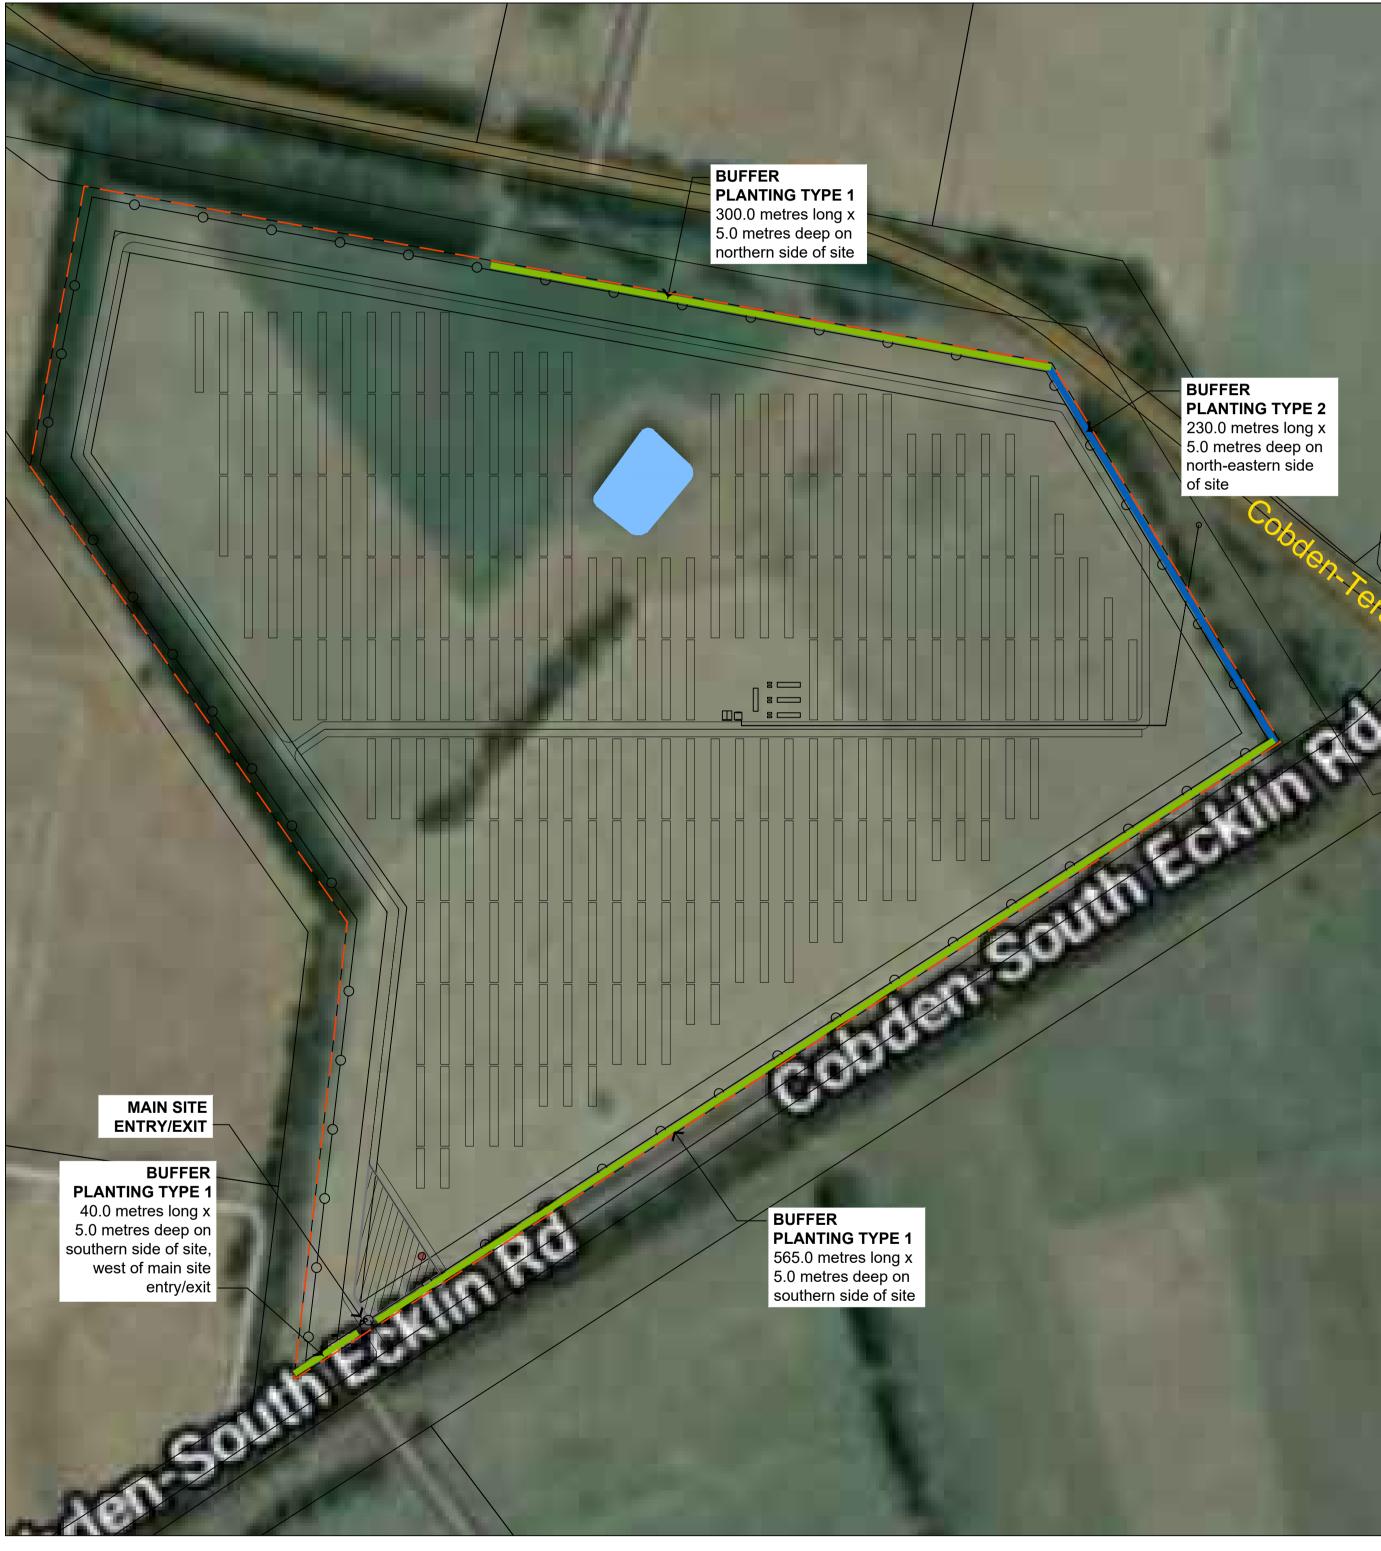

LANDSCAPE PLAN GENERAL ARRANGEMENT OF BUFFER PLANTING 1:2000@A1

> **SCALE BAR 1:2000** 400

PO Box 1198 Albury NSW 2640 M 0411 811308 E fiona@fsla.com.au www.fsla.com.au ABN 68 437 343 209

| Project:       | COBDI   |
|----------------|---------|
| Address:       | 181 CC  |
| Drawing Title: | LANDS   |
| Date:          | 19 OCTO |

# LEGEND

**BOUNDARY** / **EXTENT OF WORKS** 

# LANDSCAPE BUFFER PLANTING

**BUFFER PLANTING TYPE 1** 5.0 metres deep

**BUFFER PLANTING TYPE 2** 5.0 metres deep near existing trees

### SOLAR FARM INFRASTRUCTURE

# SECURITY FENCING

EN SOLAR FARM Revision: C **OBDEN-TERANG ROAD, COBDEN, VICTORIA** Dwg No: SCAPE PLAN 20025 L01 **DBER 2020** COUNCIL SUBMISSION Issue:

| Project:       | COBD    |
|----------------|---------|
| Address:       | 181 CC  |
| Drawing Title: | TYPICA  |
| Date:          | 19 OCTO |