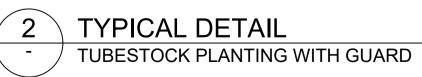

|   | TYPICAL DETAIL PLAN           |
|---|-------------------------------|
| - | TUBESTOCK PLANTING WITH GUARD |
|   |                               |

 $\sim \ll$ 

ß

品。

₹ B

1:20@A1

3x 600mm 10-12mm DIA. BAMBOO STAKES. ENSURE ALL STAKES ARE VERTICAL AND TOPS ARE CUT LEVEL. KEEP STAKES CLEAR OF ROOT BALL.