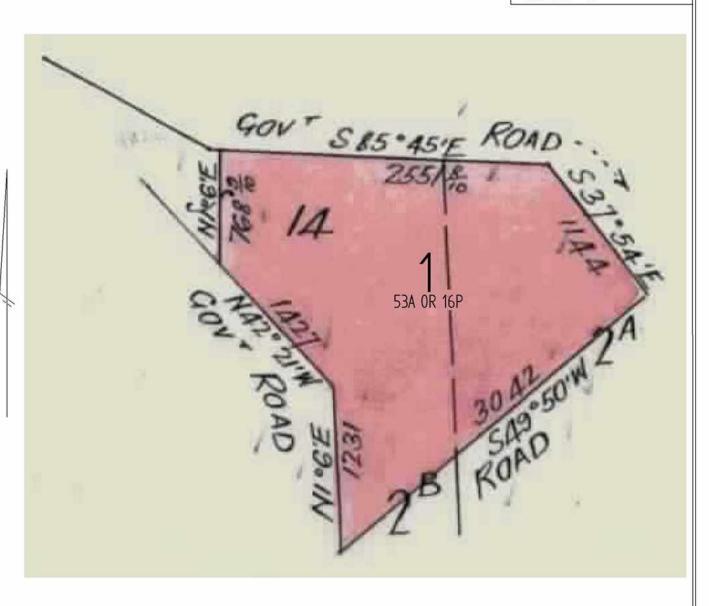

The document is invalid if this cover sheet is removed or altered.

**EDITION 1** TP 601664J TITLE PLAN

Location of Land

ELINGAMITE Parish:

Township:

Section:

2A(PT), 2B(PT) Crown Allotment:

Crown Portion:

Last Plan Reference: LP 4939

Derived From: VOL 5331 FOL 037

NIL Depth Limitation:

**Notations** 

ANY REFERENCE TO MAP IN THE TEXT MEANS THE DIAGRAM SHOWN ON

THIS TITLE PLAN

Description of Land / Easement Information

WARNING: Where multiple parcels are referred to or shown on this Title Plan this does not imply separately disposable parcels under Section 8A of the Sale of Land Act 1962

PARCEL 1 = LOT 14 (PT) ON LP 4939

LENGTHS ARE IN LINKS

Metres = 0.3048 x Feet

Metres = 0.201168 x Links

Sheet 1 of 1 sheets