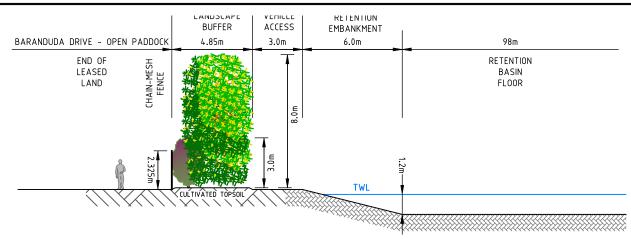

# **ADVERTISED**

SECTION C - C: BARANDUDA DRIVE - INTERNAL BOUNDARY PLANTING (4.85m LANDSCAPE BUFFER)

SECTION C - C: BARANDUDA DRIVE - INTERNAL BOUNDARY PLAN (4.85m LANDSCAPE BUFFER)

PLANTING DETAIL - 50mm TUBE STOCK