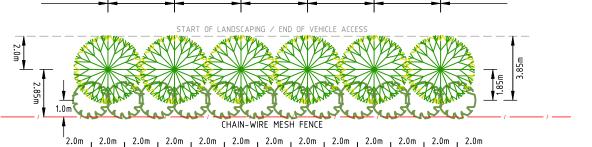

SECTION A - A: BARANDUDA DRIVE - INTERNAL BOUNDARY PLANTING (5m LANDSCAPE BUFFER)

SECTION A - A: BARANDUDA DRIVE - INTERNAL BOUNDARY PLAN (5m LANDSCAPE BUFF<mark>ER)</mark>

This copied document to be made available for the sole purpose of enabling its consideration and review as part of a planning process under the Planning and Environment Act 1987. The document must not be used for any purpose which may breach any copyright

SECTION B - B: OPEN PADDOCK - INTERNAL BOUNDARY PLANTING (3.95m LANDSCAPE BUFFER)

SECTION B - B: OPEN PADDOCK - INTERNAL BOUNDARY PLAN (3.95m LANDSCAPE BUFFER)

# **ADVERTISED**

SECTION C - C: BARANDUDA DRIVE - INTERNAL BOUNDARY PLANTING (4.85m LANDSCAPE BUFFER)

SECTION C - C: BARANDUDA DRIVE - INTERNAL BOUNDARY PLAN (4.85m LANDSCAPE BUFFER)

PLANTING DETAIL - 50mm TUBE STOCK