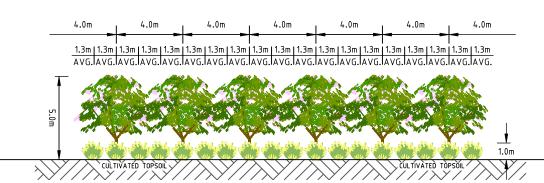

SECTION A - A: BARANDUDA DRIVE - INTERNAL BOUNDARY PLANTING (5m LANDSCAPE BUFFER)

SECTION A - A: BARANDUDA DRIVE - INTERNAL BOUNDARY PLAN (5m LANDSCAPE BUFF<mark>ER)</mark>

This copied document to be made available for the sole purpose of enabling its consideration and review as part of a planning process under the Planning and Environment Act 1987. The document must not be used for any purpose which may breach any copyright