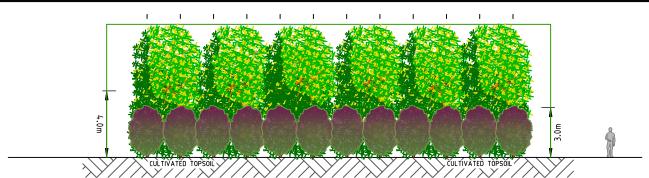

Chris Smith & Associates P/L. take no responsibility for the implementation of the Landscape Maintenance Plan.

TREE SPECIES: HEIGHTS / ELEVATION

B: CALOCEPHALUS CITREUS C: LEMON BEAUTY-HEADS

<u>B:</u> PITTOSPORUM ANGUSTIFOLIUM <u>C:</u> WEEPING PITTOSPORUM

B: LEPTOSPERMUM MORRISONII C: BURGUNDY TEA TREE

B & C: Melaleuca paludicola

NOTES:

1. REFER TO SITE PLAN BY OTHERS FOR DETAILS, LOCALITY, ELECTRICAL SPECIFICATIONS & NOTES.

PLANTAGE NEADMAD = FLOWN: AUGUST, 2023 (CURRENT)