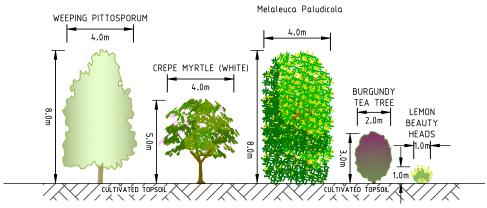

# **ADVERTISED**

SECTION C - C: BARANDUDA DRIVE - INTERNAL BOUNDARY (4.85m LANDSCAPE BUFFER)

SECTION D - D: NORTH EAST BOUNDARY - INTERNAL BOUNDARY (2m LANDSCAPE BUFFER)

| Plant Schedule               |                      |                          |                 |        |         |  |
|------------------------------|----------------------|--------------------------|-----------------|--------|---------|--|
| Botanical Name               | Common Name          | Planting Size            | Mature Size     | Symbol | Total   |  |
| Calocephalus Citreus         | Lemon Beauty-Heads   | 50mm Tube with Bio-Guard | 1.0m H x 1.0m W |        | 445 No. |  |
| Leptospermum Morrisonii      | Burgundy Tea Tree    | 50mm Tube with Bio-Guard | 3.0m H x 2.0m W | 0      | 144 No. |  |
| Callistemon Viminalis        | Weeping Bottlebrush  | 50mm Tube with Bio-Guard | 4.0m H x 4.0m W |        | 51 No.  |  |
| Lagerstroemia Indica (White) | Crepe Myrtle (White) | 50mm Tube with Bio-Guard | 5.0m H x 4.0m W | *      | 63 No.  |  |
| Pittosporum Angustifolium    | Weeping Pittosporum  | 50mm Tube with Bio-Guard | 8.0m H x 4.0m W |        | 33 No.  |  |
|                              |                      | _                        |                 |        | 736 No. |  |

Chris Smith & Associates P/L. take no responsibility for the implementation of the Landscape Maintenance Plan.

TREE SPECIES: HEIGHTS / ELEVATION

B: CALOCEPHALUS CITREUS C: LEMON BEAUTY-HEADS

<u>B:</u> PITTOSPORUM ANGUSTIFOLIUM <u>C:</u> WEEPING PITTOSPORUM

B: LEPTOSPERMUM MORRISONII C: BURGUNDY TEA TREE

B & C: Melaleuca paludicola

NOTES:

1. REFER TO SITE PLAN BY OTHERS FOR DETAILS, LOCALITY, ELECTRICAL SPECIFICATIONS & NOTES.

PLANTAGE NEADMAD = FLOWN: AUGUST, 2023 (CURRENT)