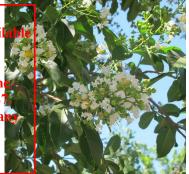

Chris Smith & Associates P/L. take no responsibility for the implementation of the Landscape Maintenance Plan.

TREE SPECIES: HEIGHTS / ELEVATION

B: CALOCEPHALUS CITREUS C: LEMON BEAUTY-HEADS

<u>B:</u> PITTOSPORUM ANGUSTIFOLIUM <u>C:</u> WEEPING PITTOSPORUM

B: LEPTOSPERMUM MORRISONII C: BURGUNDY TEA TREE

B & C: Melaleuca paludicola

NOTES:

1. REFER TO SITE PLAN BY OTHERS FOR DETAILS, LOCALITY, ELECTRICAL SPECIFICATIONS & NOTES.

PLANTAGE NEADMAD = FLOWN: AUGUST, 2023 (CURRENT)