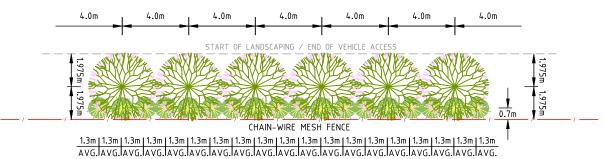

# **ADVERTISED**

SECTION C - C: BARANDUDA DRIVE - INTERNAL BOUNDARY PLANTING (4.85m LANDSCAPE BUFFER)

SECTION C - C: BARANDUDA DRIVE - INTERNAL BOUNDARY PLAN (4.85m LANDSCAPE BUFFER)

PLANTING DETAIL - 50mm TUBE STOCK