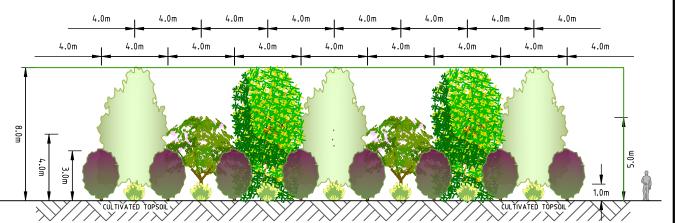

# **ADVERTISED**

SECTION C - C: BARANDUDA DRIVE - INTERNAL BOUNDARY (4.85m LANDSCAPE BUFFER)

SECTION D - D: NORTH EAST BOUNDARY - INTERNAL BOUNDARY (2m LANDSCAPE BUFFER)

| Plant Schedule               |                      |                          |                 |        |         |  |
|------------------------------|----------------------|--------------------------|-----------------|--------|---------|--|
| Botanical Name               | Common Name          | Planting Size            | Mature Size     | Symbol | Total   |  |
| Calocephalus Citreus         | Lemon Beauty-Heads   | 50mm Tube with Bio-Guard | 1.0m H x 1.0m W |        | 445 No. |  |
| Leptospermum Morrisonii      | Burgundy Tea Tree    | 50mm Tube with Bio-Guard | 3.0m H x 2.0m W | 0      | 144 No. |  |
| Callistemon Viminalis        | Weeping Bottlebrush  | 50mm Tube with Bio-Guard | 4.0m H x 4.0m W |        | 51 No.  |  |
| Lagerstroemia Indica (White) | Crepe Myrtle (White) | 50mm Tube with Bio-Guard | 5.0m H x 4.0m W | *      | 63 No.  |  |
| Pittosporum Angustifolium    | Weeping Pittosporum  | 50mm Tube with Bio-Guard | 8.0m H x 4.0m W |        | 33 No.  |  |
|                              |                      | _                        |                 |        | 736 No. |  |