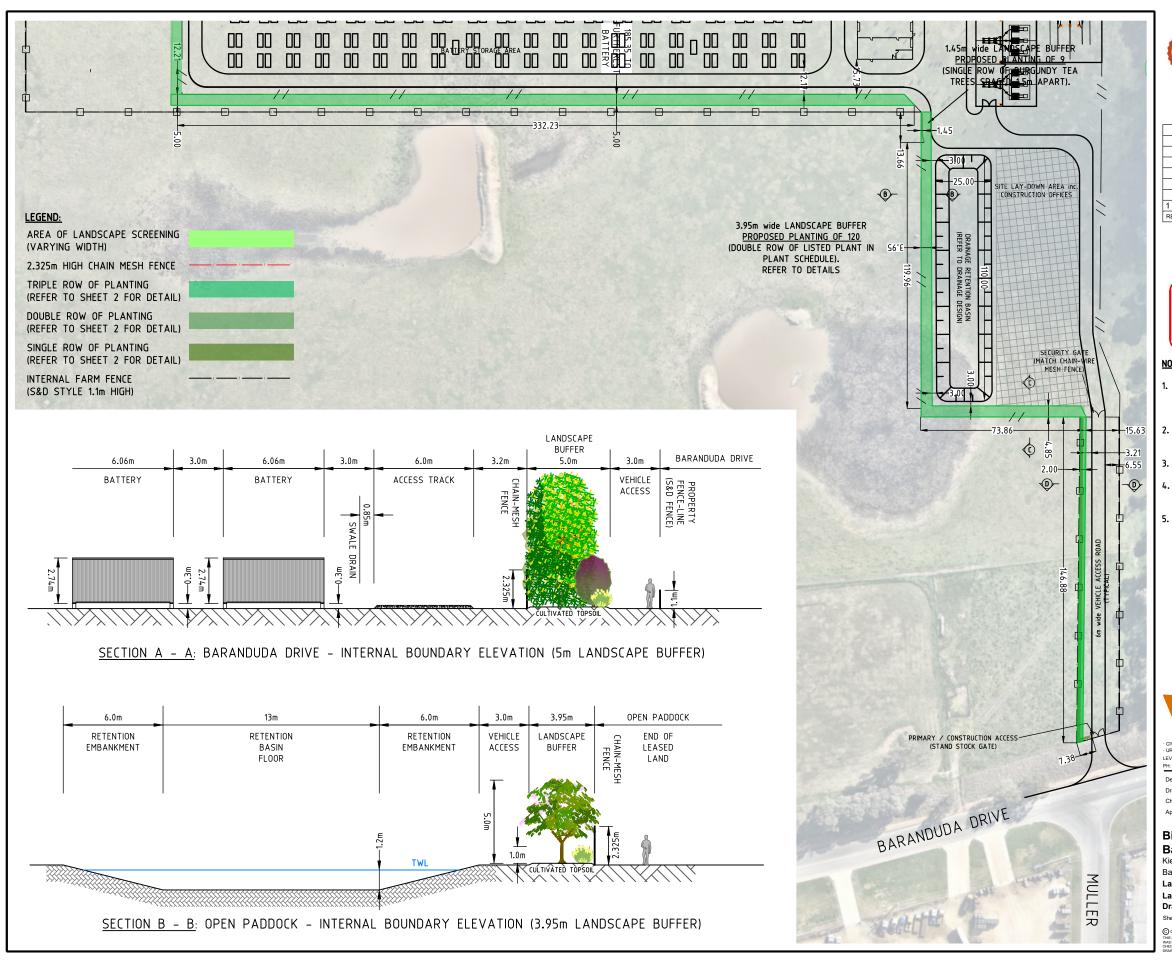

# 1 Amendments as per Client

- REFER TO SITE PLAN BY OTHERS FOR DETAILS, LOCALITY, ELECTRICAL SPECIFICATIONS & NOTES.
- AERIAL IMAGE: NEARMAP FLOWN: AUGUST, 2023 (CURRENT). REFER TO "2221901r0 PoEC" FOR F&L DATA BY CS&A.
- SOME LAYERS FROM SITE PLAN HAVE BEEN TURNED OFF IN THIS VIEWPORT FOR PLAN CLARITY.
- LANDSCAPE PLAN IS BASED ON SITE PLAN "724.EEI.GN.DWG.1B01 REV. 0.1" & SWMP "22219 - D01".

SECTION A - A: BARANDUDA DRIVE - INTERNAL BOUNDARY PLANTING (5m LANDSCAPE BUFFER)

SECTION A - A: BARANDUDA DRIVE - INTERNAL BOUNDARY PLAN (5m LANDSCAPE BUFF<mark>ER)</mark>

This copied document to be made available for the sole purpose of enabling its consideration and review as part of a planning process under the Planning and Environment Act 1987. The document must not be used for any purpose which may breach any copyright

SECTION B - B: OPEN PADDOCK - INTERNAL BOUNDARY PLANTING (3.95m LANDSCAPE BUFFER)

SECTION B - B: OPEN PADDOCK - INTERNAL BOUNDARY PLAN (3.95m LANDSCAPE BUFFER)