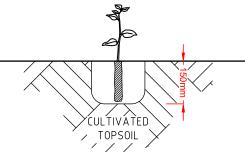

#### LANDSCAPE CONSTRUCTION NOTES:

- Landscape Construction.
- Contractor to ensure all measurements on site are correct & accurate. All planted areas are required to have a minimum of 150mm cultivated topsoil.
- Finished level of topsoil to be 100 150mm above existing surface level to ensure planted areas are free from water-logging during wet periods.
- Locate All Existing Services.
- ontractor to ensure a Dial Before You Dig is undertaken and are to be aware of all underground services and are located as relevant
- Planting & Turf Areas Preparation.
  Eradicate broadleaf, woody & noxious weeds from all planting & turf areas using selective herbicides.
- Contractor to ensure that appropriate surface preparation has occurred. Including aeration, topsoil, leveling & surface layering. Apply fertilizers & additives at appropriate rates to appropriate areas.