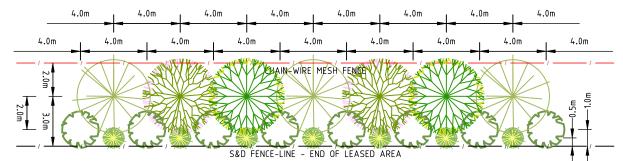

SECTION B - B: OPEN PADDOCK - INTERNAL BOUNDARY PLANTING (3.95m LANDSCAPE BUFFER)

SECTION B - B: OPEN PADDOCK - INTERNAL BOUNDARY PLAN (3.95m LANDSCAPE BUFFER)