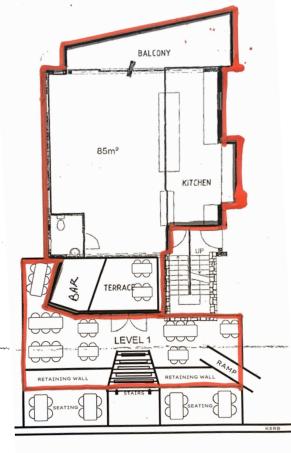

#### 4.0 The Development

It is proposed to extend to the area for the consumption and supply of liquor to the outdoor dining area. The proposal does not seek to change anything else on the subject land. No buildings or works are proposed.

The following figures shows the proposed red plans. A complete set of plans are provided as Attachment B.

Figure 4.1: Existing red line

Figure 4.2: Proposed red line plan