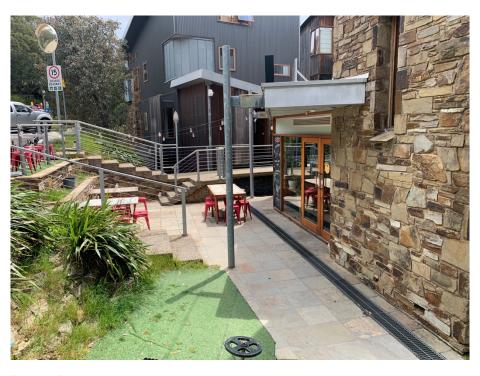

The area the subject of this application is in front of the existing café and along the Schuss Street frontage. This part of the land has been used for outside dining since Frueauf Village was developed.

Figure 3.4: Schuss Street outdoor dining looking down to the bottom tier of outdoor dining

Footage showing the revised red line area, outdoor area and site context is available here: https://www.dropbox.com/scl/fi/flv7sul6r59o9o06olulw/Video-11-5-2024-12-05-37-PM.mov?rlkey=8r73odmlq7b4901mb9uqmrtm0&st=q0qun6yu&dl=0