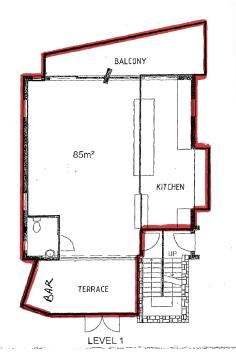

#### 4.0 The Development

It is proposed to extend to the area for the consumption and supply of liquor to the outdoor dining area. The proposal does not seek to change anything else on the subject land. No buildings or works are proposed.

The following figures shows the proposed red plans. A complete set of plans are provided as Attachment B.

Figure 4.1: Existing red line

Figure 4.2: Proposed red line plan