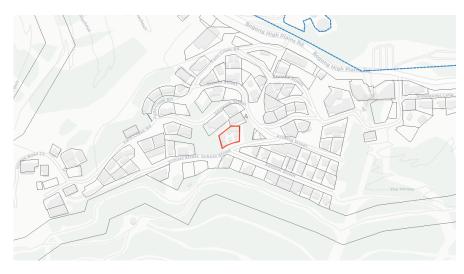

The location of the subject land is shown in Figure 3.1.

Figure 3.1: Location of the subject land

Photos of the subject land and existing outdoor dining area are shown in in the following figures.

Figure 3.3: Existing outdoor dining area in front of Ory's

Figure 3.5: Subject land and surrounds