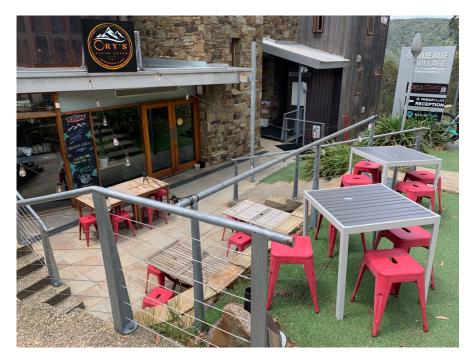

The location of the subject land is shown in Figure 3.1.

Figure 3.1: Location of the subject land

Photos of the subject land and existing outdoor dining area are shown in in the following figures.

Figure 3.3: Existing outdoor dining area in front of Ory's

The area the subject of this application is in front of the existing café and along the Schuss Street frontage. This part of the land has been used for outside dining since Frueauf Village was developed.