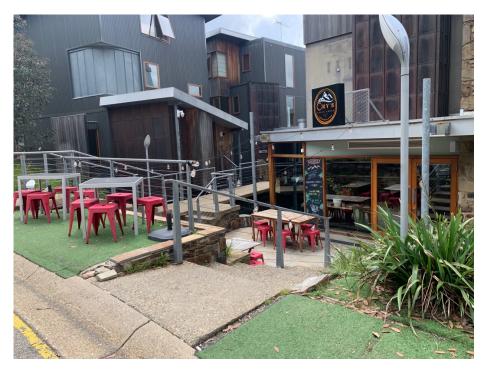

The location of the subject land is shown in Figure 3.1.

Figure 3.1: Location of the subject land

Photos of the subject land and existing outdoor dining area are shown in in the following figures.

Figure 3.3: Existing outdoor dining area in front of Ory's

The area the subject of this application is in front of the existing café and along the Schuss Street frontage. This part of the land has been used for outside dining since Frueauf Village was developed.