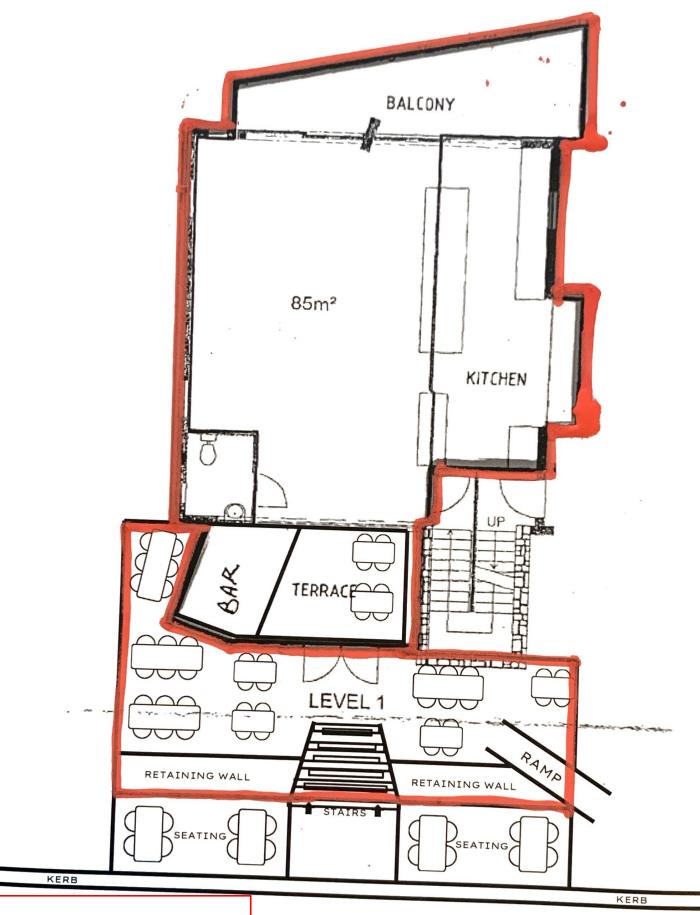

#### 4.0 The Development

It is proposed to extend to the area for the consumption and supply of liquor to the outdoor dining area. The proposal does not seek to change anything else on the subject land. No buildings or works are proposed.

It is important to note that the capacity of the existing space is not proposed to increase. Consequently, the number of patrons will remain the same.

Also, this area has been used for outside dining since Frueauf Village was developed – there will no change to how this area will function, it will simply allow the consumption of alcohol in this area.

The following figures shows the proposed red plans. A complete set of plans are provided as Attachment B.

Figure 4.1: Existing red line

Figure 4.2: Proposed red line plan