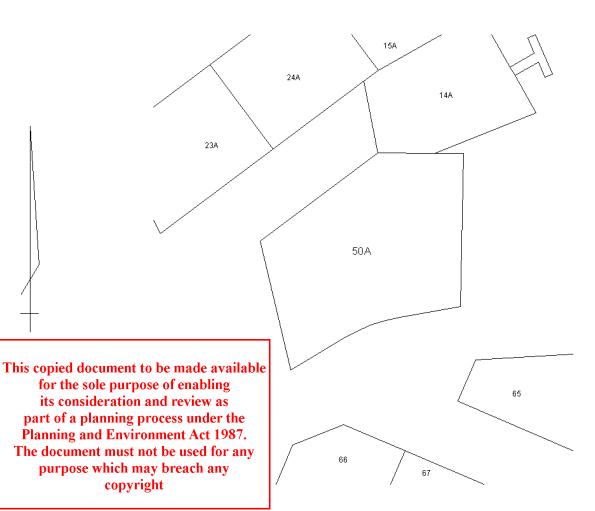

The subject land is site comprises two levels with a ground floor area of 85 sqm and a first floor area of 88 sqm, totalling 173sqm in area.

The leasehold allotment is contained within the larger Crown Allotment known as Allotment 50A, Section A, Parish of Darbalang – a copy of the title is provided as **Attachment A**.

The location of the subject land is shown in Figure 3.1.

Figure 3.1: Location of the subject land

Photos of the subject land and existing outdoor dining area are shown in in the following figures.

Figure 3.3: Existing outdoor dining area in front of Ory's

Figure 3.5: Subject land and surrounds