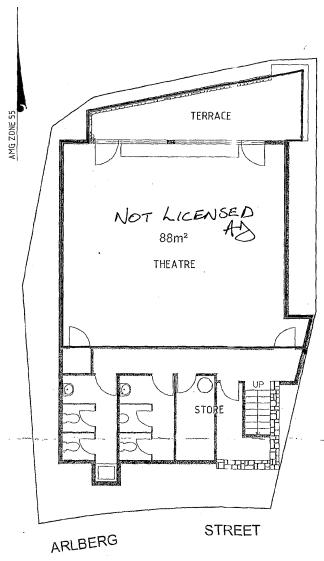

The subject land is site comprises two levels with a ground floor area of 85 sqm and a first floor area of 88 sqm, totalling 173sqm in area.

The leasehold allotment is contained within the larger Crown Allotment known as Allotment 50A, Section A, Parish of Darbalang – a copy of the title is provided as **Attachment A**.

The following figures shows the proposed red plans. A complete set of plans are provided as Attachment B.

Figure 4.1: Existing red line

Figure 4.2: Proposed red line plan