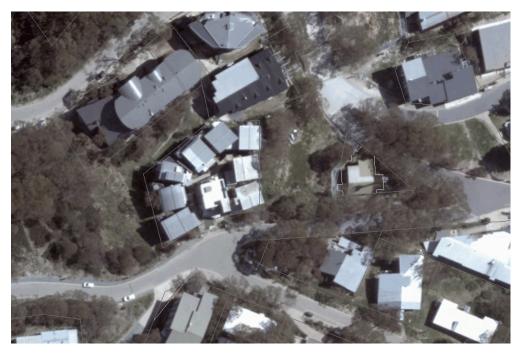

#### 3.1 Subject Land

The subject land is located at 4 Schuss St, Falls Creek. The subject land Frueauf Village, Altitude Physio and Ory's. Ory's is the subject of this application. Ory's is a café/restaurant operating from the premises where Milch once operated.

The area the subject of this application is in front of the existing café and along the Schuss Street frontage. This part of the land has been used for outside dining since Frueauf Village was developed.

The location of the subject land is shown in Figure 3.1.

Figure 3.1: Location of the subject land

Photos of the subject land and existing outdoor dining area are shown in in the following figures.

Figure 3.3: Existing outdoor dining area in front of Ory's

Figure 3.5: Subject land and surrounds