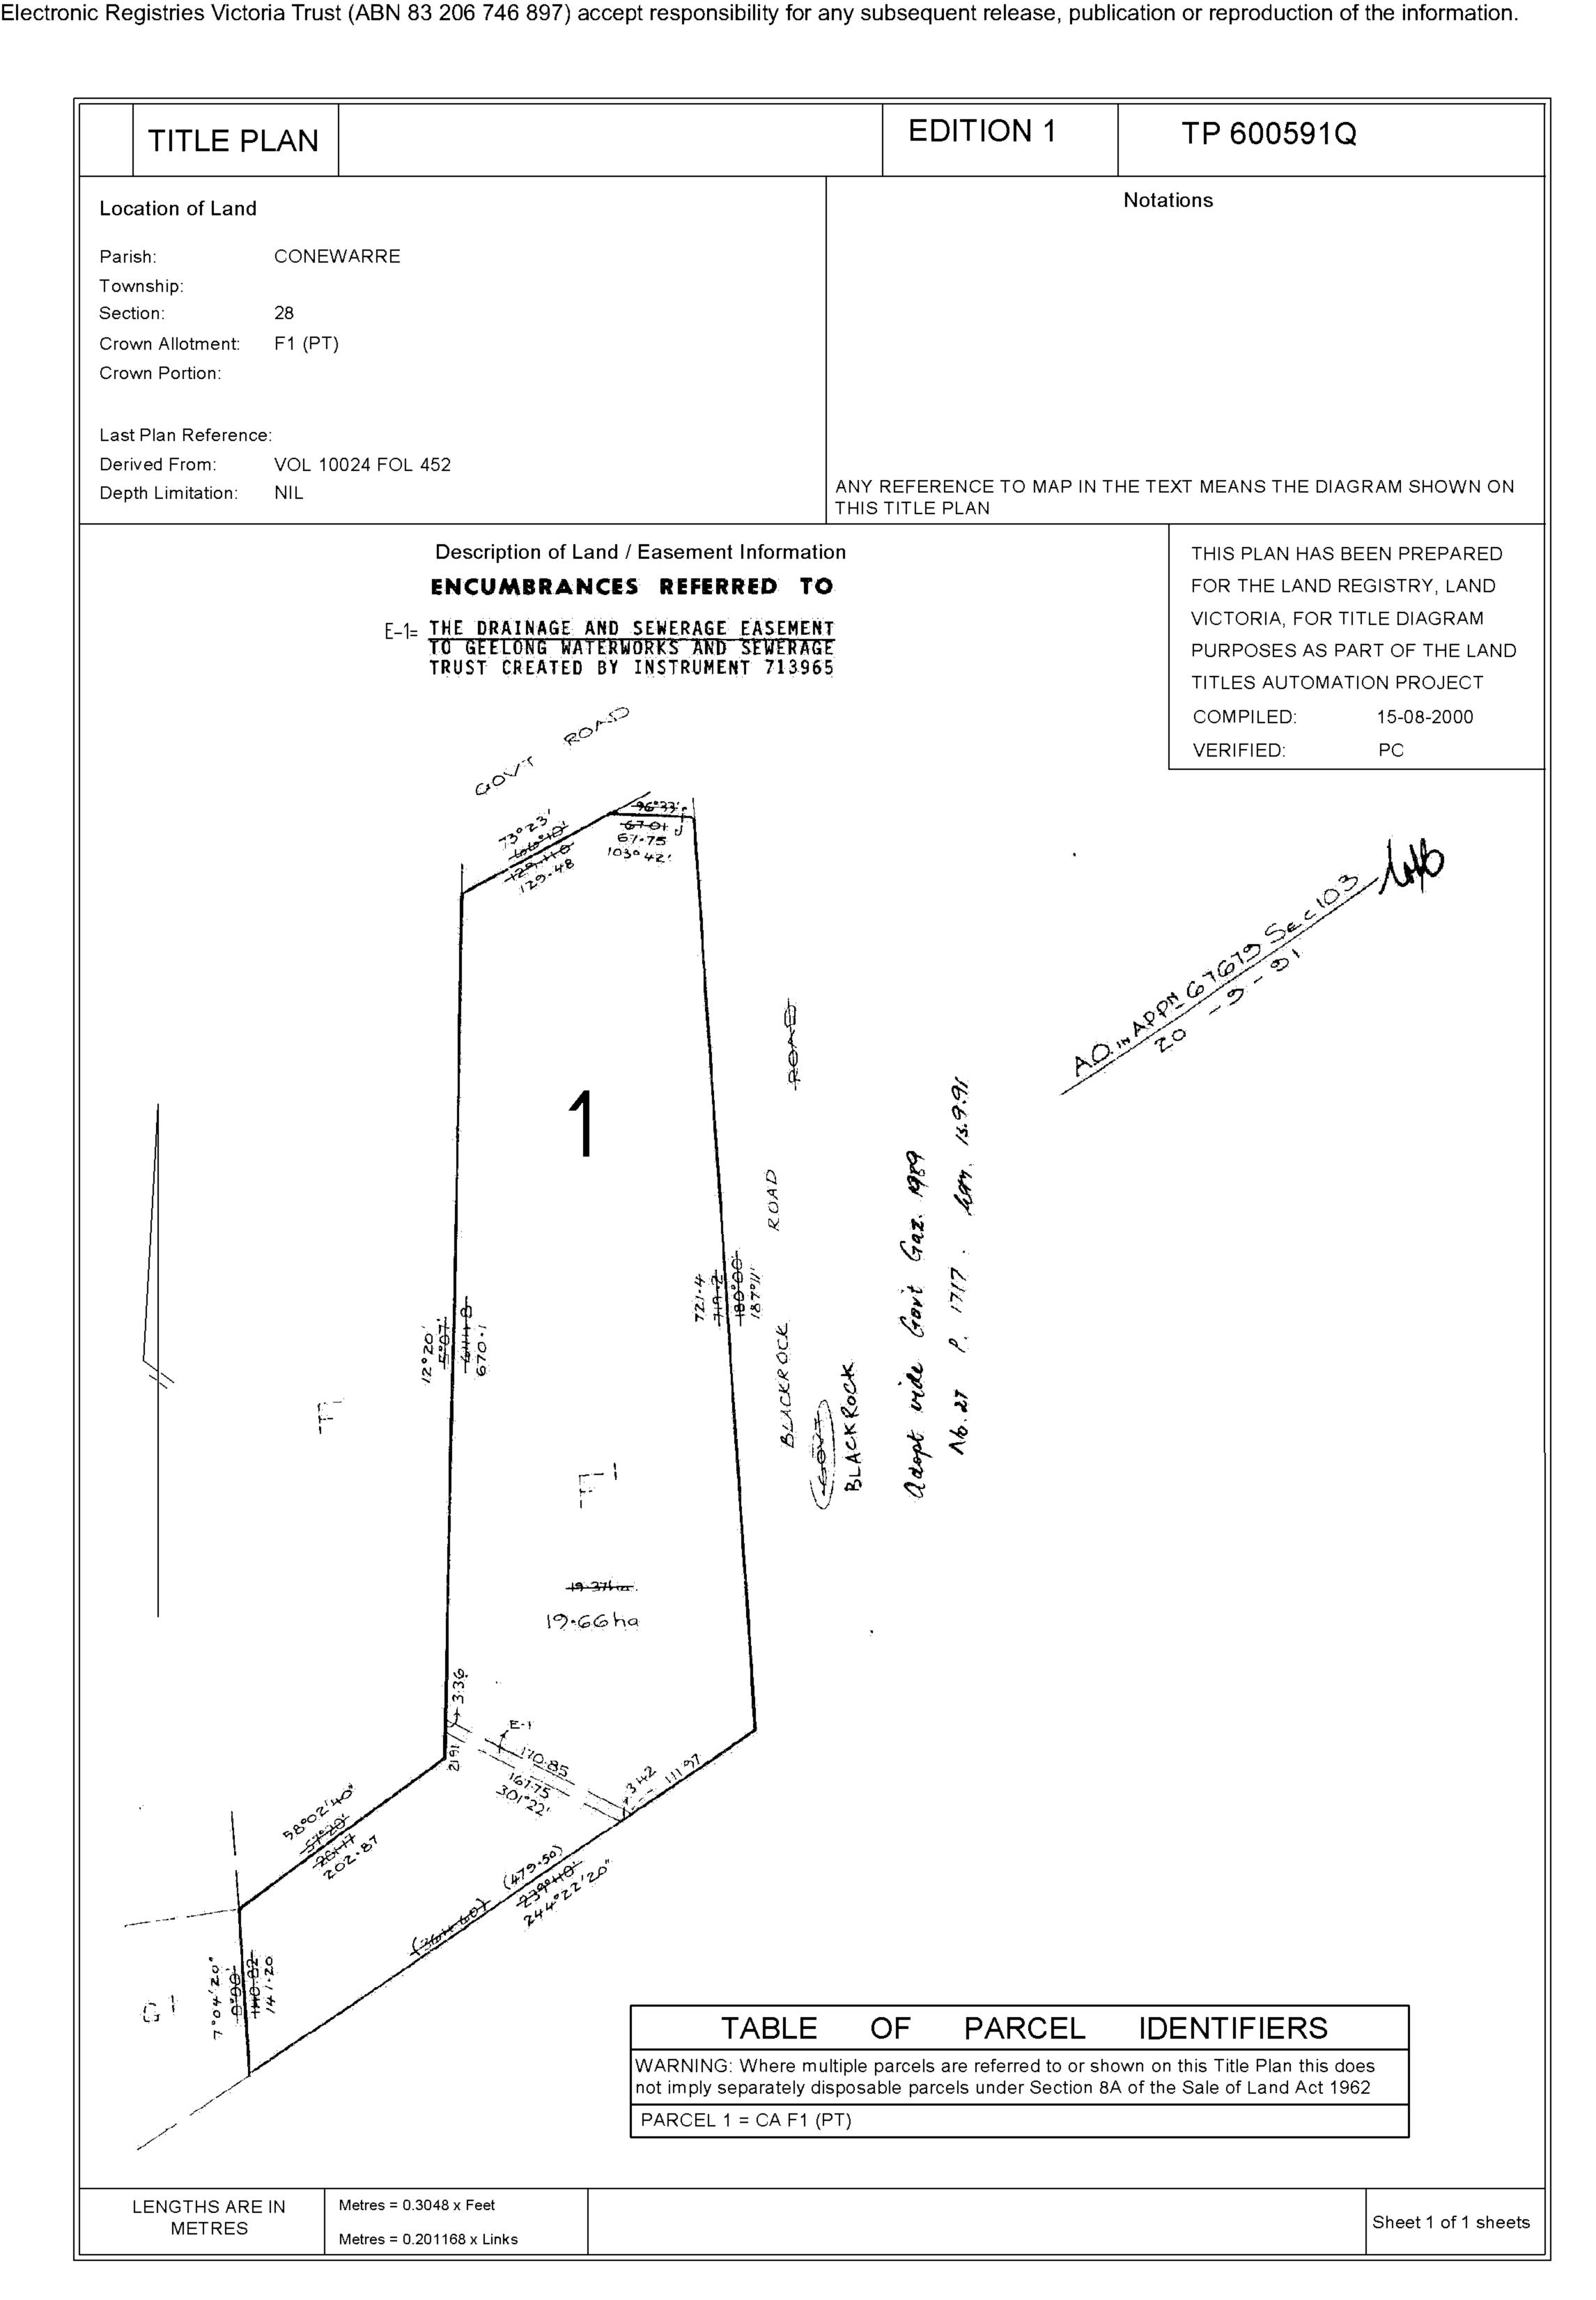

## LAND DESCRIPTION

\_\_\_\_\_

Lot 1 on Title Plan 600591Q.

PARENT TITLE Volume 05333 Folio 438

Created by instrument P193885B 16/05/1989

## DIAGRAM LOCATION

\_\_\_\_\_

SEE TP600591Q FOR FURTHER DETAILS AND BOUNDARIES

ACTIVITY IN THE LAST 125 DAYS

\_\_\_\_\_

NIL

-----END OF REGISTER SEARCH STATEMENT-----

Additional information: (not part of the Register Search Statement)