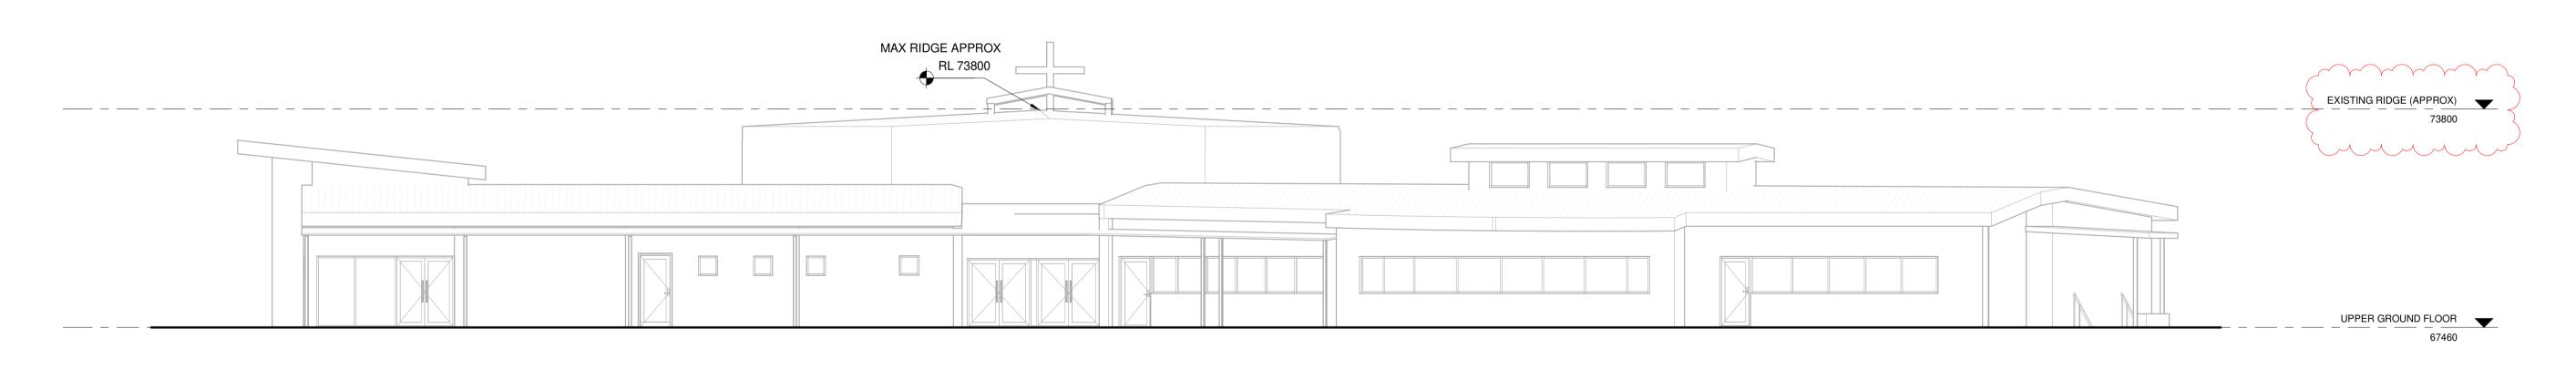

## TOWN PLANNING Y8 ELEVATIONS - EXISTING NORTH AND SOUTH MSILdowie SALESIAN COLLEGE CHADSTONE PROJECT NAME REVISION 1 NOTES: DRAWING NUMBER REVISION SCHEDULE NORTH POINT CONTRACTORS 1:100@A1 TP018 DO NOT SCALE PRINTS. USE FIGURED DIMENSIONS ONLY. ALL DIMENSIONS MUST Rev Date By Description 1 07.06.20 DTP RFI CHECKED CLARIFYING DESCRIPTIVE NOTES PROVIDED FOR Y8 RIDGE HEIGHT. NO CHANGES. YEAR 7 & 8 CENTRE 07.06.2024 BE CHECKED ON SITE BEFORE COMMENCING ANY WORK OR MAKING ANY DAT27/06/2024 9:57:17 REV. SHOP DRAWINGS 3227 DRAWINGS TO BE PRINTED IN COLOUR. Mannix Campus, 2B Swanson Cres, Chadstone, VIC 3148 T/ +61 3 8695 0300 Level 2, 325 Flinders Lane C:\Users\e.oneill\Documents\3227 SCC Year 7 & 8 Centre\_TP Issue\_DTP RFI 1\_eoneillFZVVB.rvt © COPYRIGHT MCILDOWIE PARTNERS 2020 info@mcildowiepartners.com.au Melbourne, Vic 3000