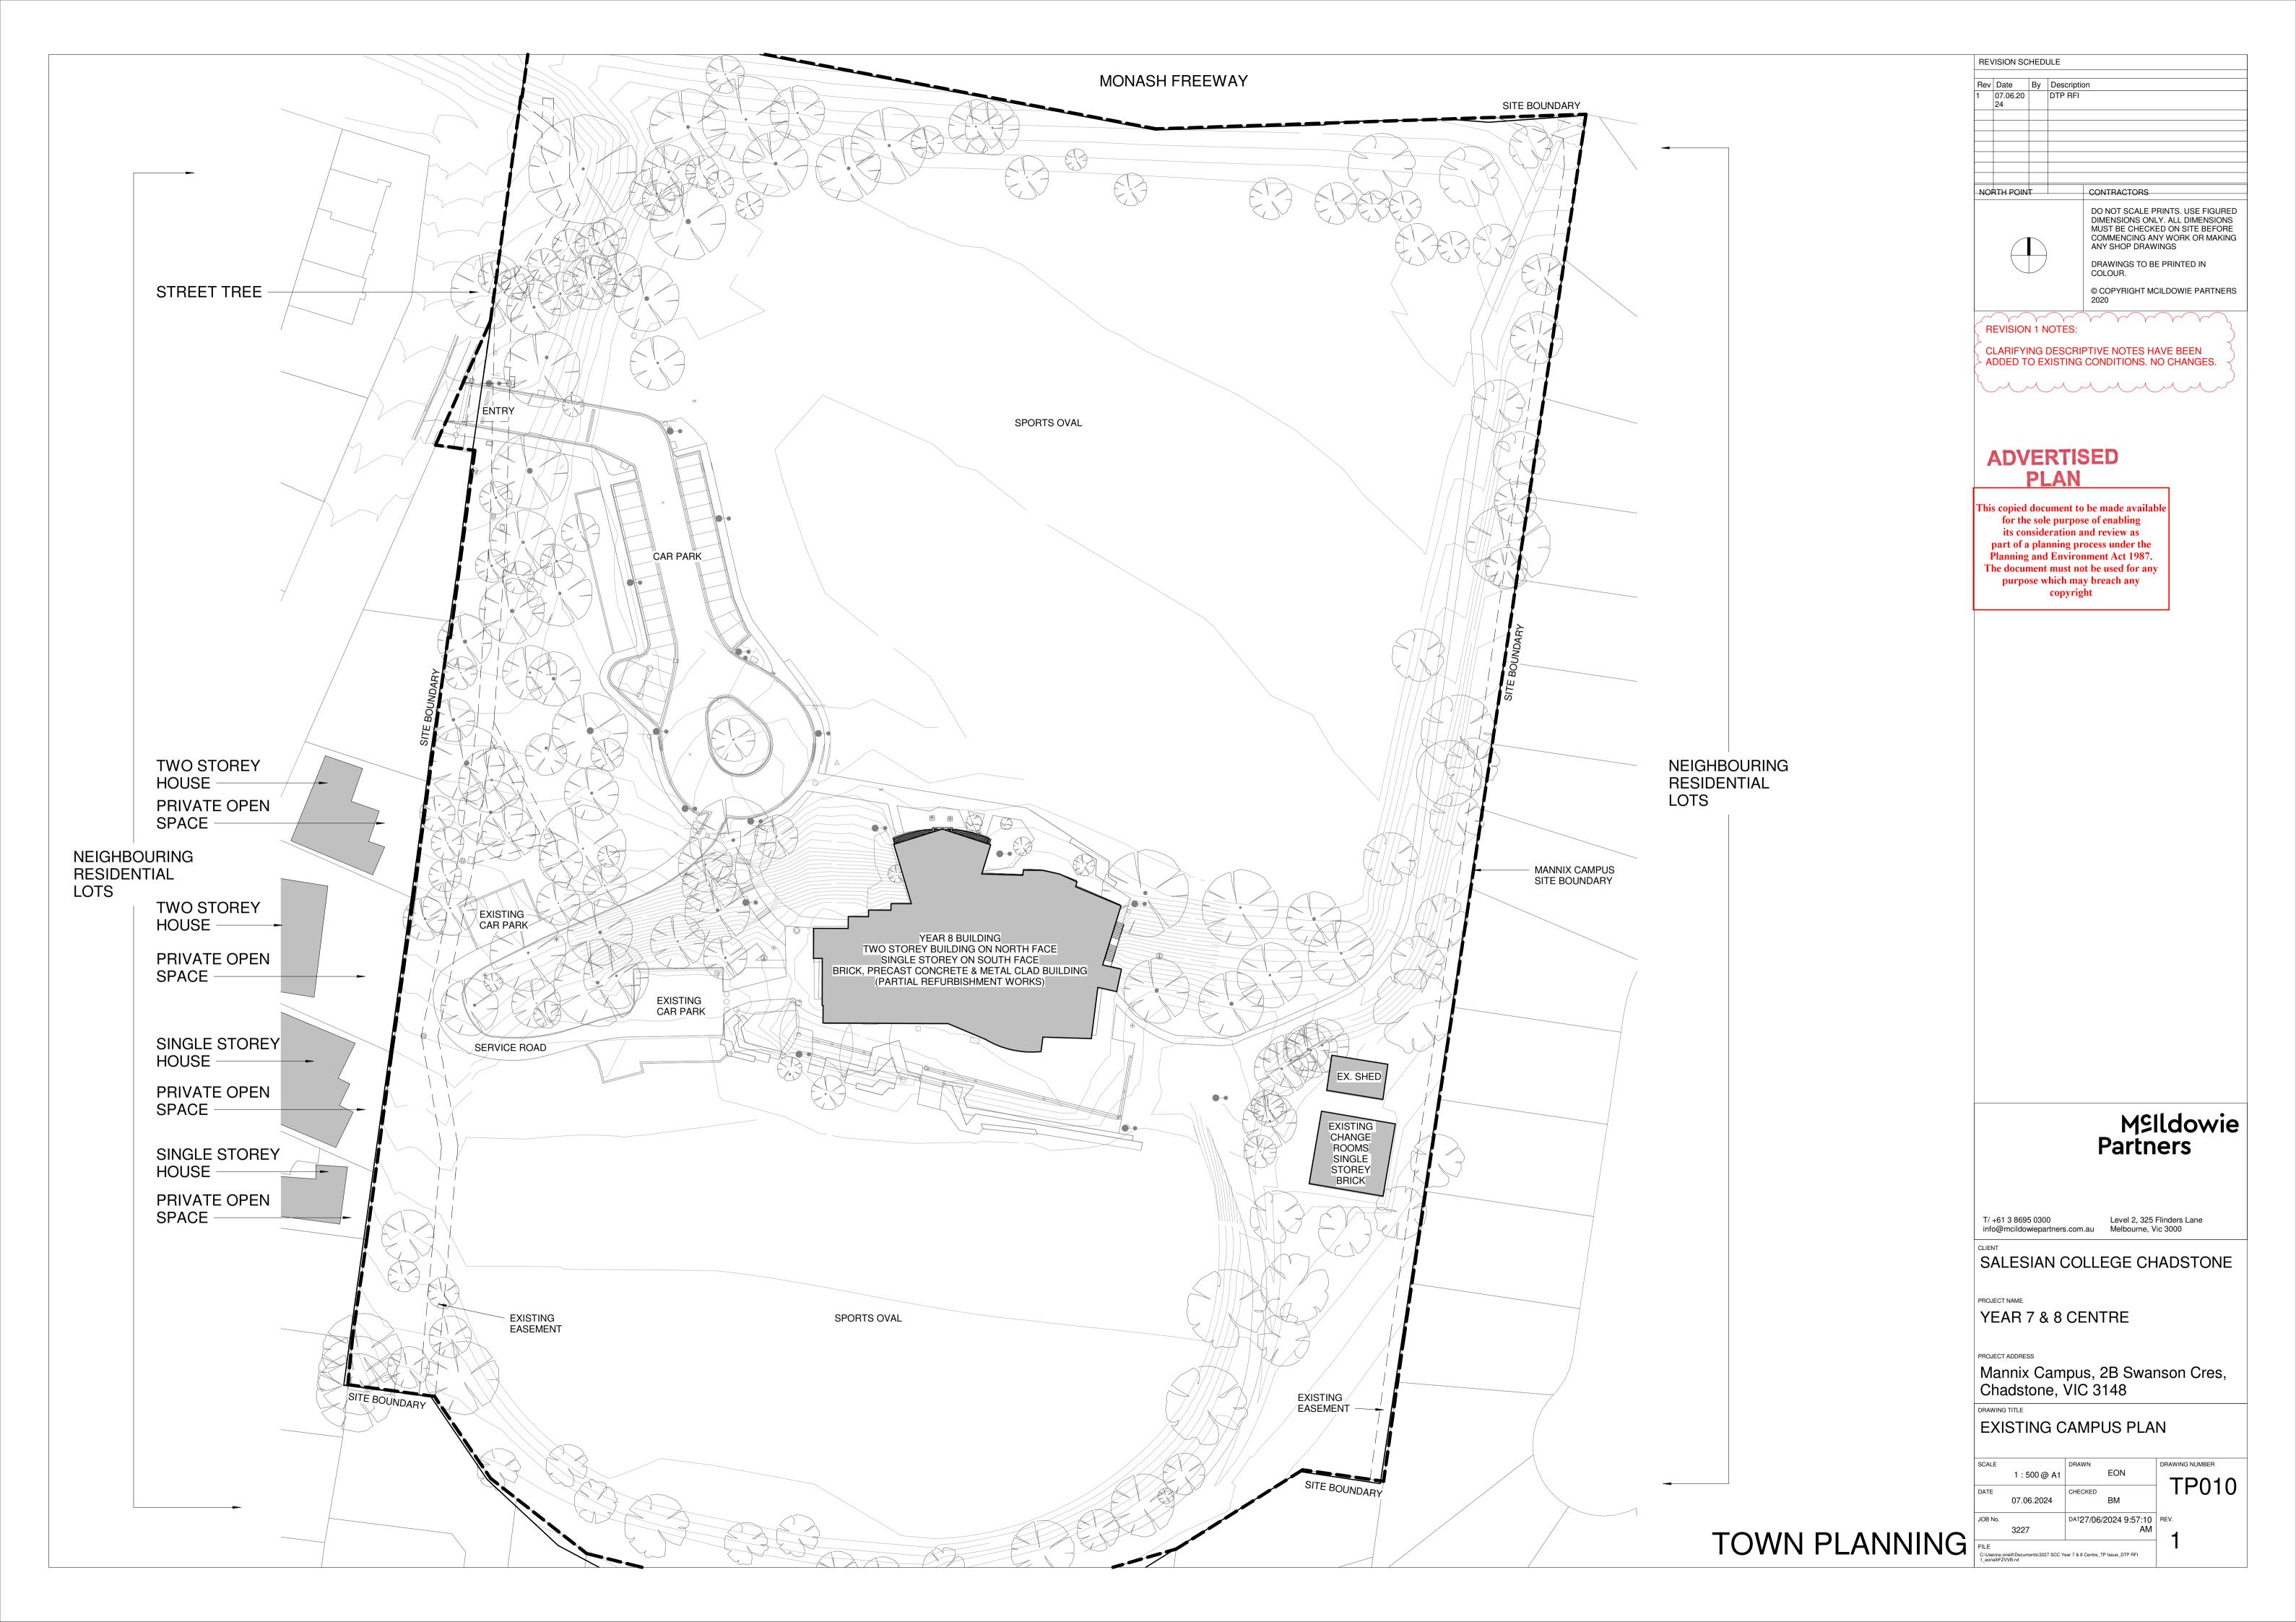

The document must not be used for any purpose which may breach any copyright

3227

YEAR 7 & 8 CENTRE

Mannix Campus, 2B Swanson Cres, Chadstone, VIC 3148

|              | Sheet List_TOWN PLANNING                       |                     |                       |
|--------------|------------------------------------------------|---------------------|-----------------------|
| Sheet Number | Sheet Name                                     | Current<br>Revision | Current Revision Date |
| TP000        | COVER PAGE                                     | 1                   | 07.06.2024            |
| TP010        | EXISTING CAMPUS PLAN                           | 1                   | 07.06.2024            |
| TP011        | SITE PHOTOS                                    | 1                   | 07.06.2024            |
| TP012        | FEATURE SURVEY PLAN                            | 1                   | 07.06.2024            |
| 7P015        | DEMOLITION - CAR PARK & YEAR 7 BUILDING        | 1                   | 07.06.2024            |
| TP016        | DEMOLITION - Y8 FLOOR PLAN - LOWER GROUND      | 1                   | 07.06.2024            |
| TP017        | DEMOLITION - Y8 FLOOR PLAN - UPPER GROUND      | 1                   | 07.06.2024            |
| TP018        | Y8 ELEVATIONS - EXISTING NORTH AND SOUTH       | 1                   | 07.06.2024            |
| TP019        | Y8 ELEVATIONS - EXISTING EAST AND WEST         | 1                   | 07.06.2024            |
| TP040        | PROPOSED CAMPUS PLAN                           | 1                   | 07.06.2024            |
| TP041        | RENDER                                         |                     |                       |
| TP050        | SITE PLAN - LOWER GROUND                       | 1                   | 07.06.2024            |
| TP051        | SITE PLAN - UPPER GROUND                       | 1                   | 07.06.2024            |
| TP052        | SITE PLAN - ROOF PLAN                          | 1                   | 07.06.2024            |
| TP053        | SITE, PLAN-CAR PARK                            | 1                   | 07.06.2024            |
| TP054        | SITE PLAN - OVERLOOKING STUDY                  | 1                   | 07.06.2024            |
| TP100        | Y7 FLOOR PLAN - LOWER GROUND                   | 1                   | 07.06.2024            |
| TP101        | Y7 FLOOR PLAN - UPPER GROUND                   | 1                   | 07.06.2024            |
| TP102        | Y8 FLOOR PLAN - LOWER GROUND                   | 1                   | 07.06.2024            |
| TP104        | Y8 FLOOR PLAN - UPPER GROUND                   | 1                   | 07.06.2024            |
| TP203        | Y8 ELEVATIONS- PROPOSED NORTH AND SOUTH        | 1                   | 07.06.2024            |
| TP204        | Y8 ELEVATIONS - PROPOSED EAST AND WEST         | 1                   | 07.06.2024            |
| TP205        | Y7 ELEVATIONS - PROPOSED NORTH AND SOUTH       | 1                   | 07.06.2024            |
| TP206        | Y7 ELEVATIONS - PROPOSED EAST AND WEST         | 1                   | 07.06.2024            |
| TP207        | ELEVATIONS - PROPOSED CANTEEN AND OUTBUILDINGS | 1                   | 07.06.2024            |
| TP500        | SHADOW DIAGRAMS                                | 1                   | 07.06.2024            |
| TP900        | MATERIALS SCHEDULE                             |                     |                       |