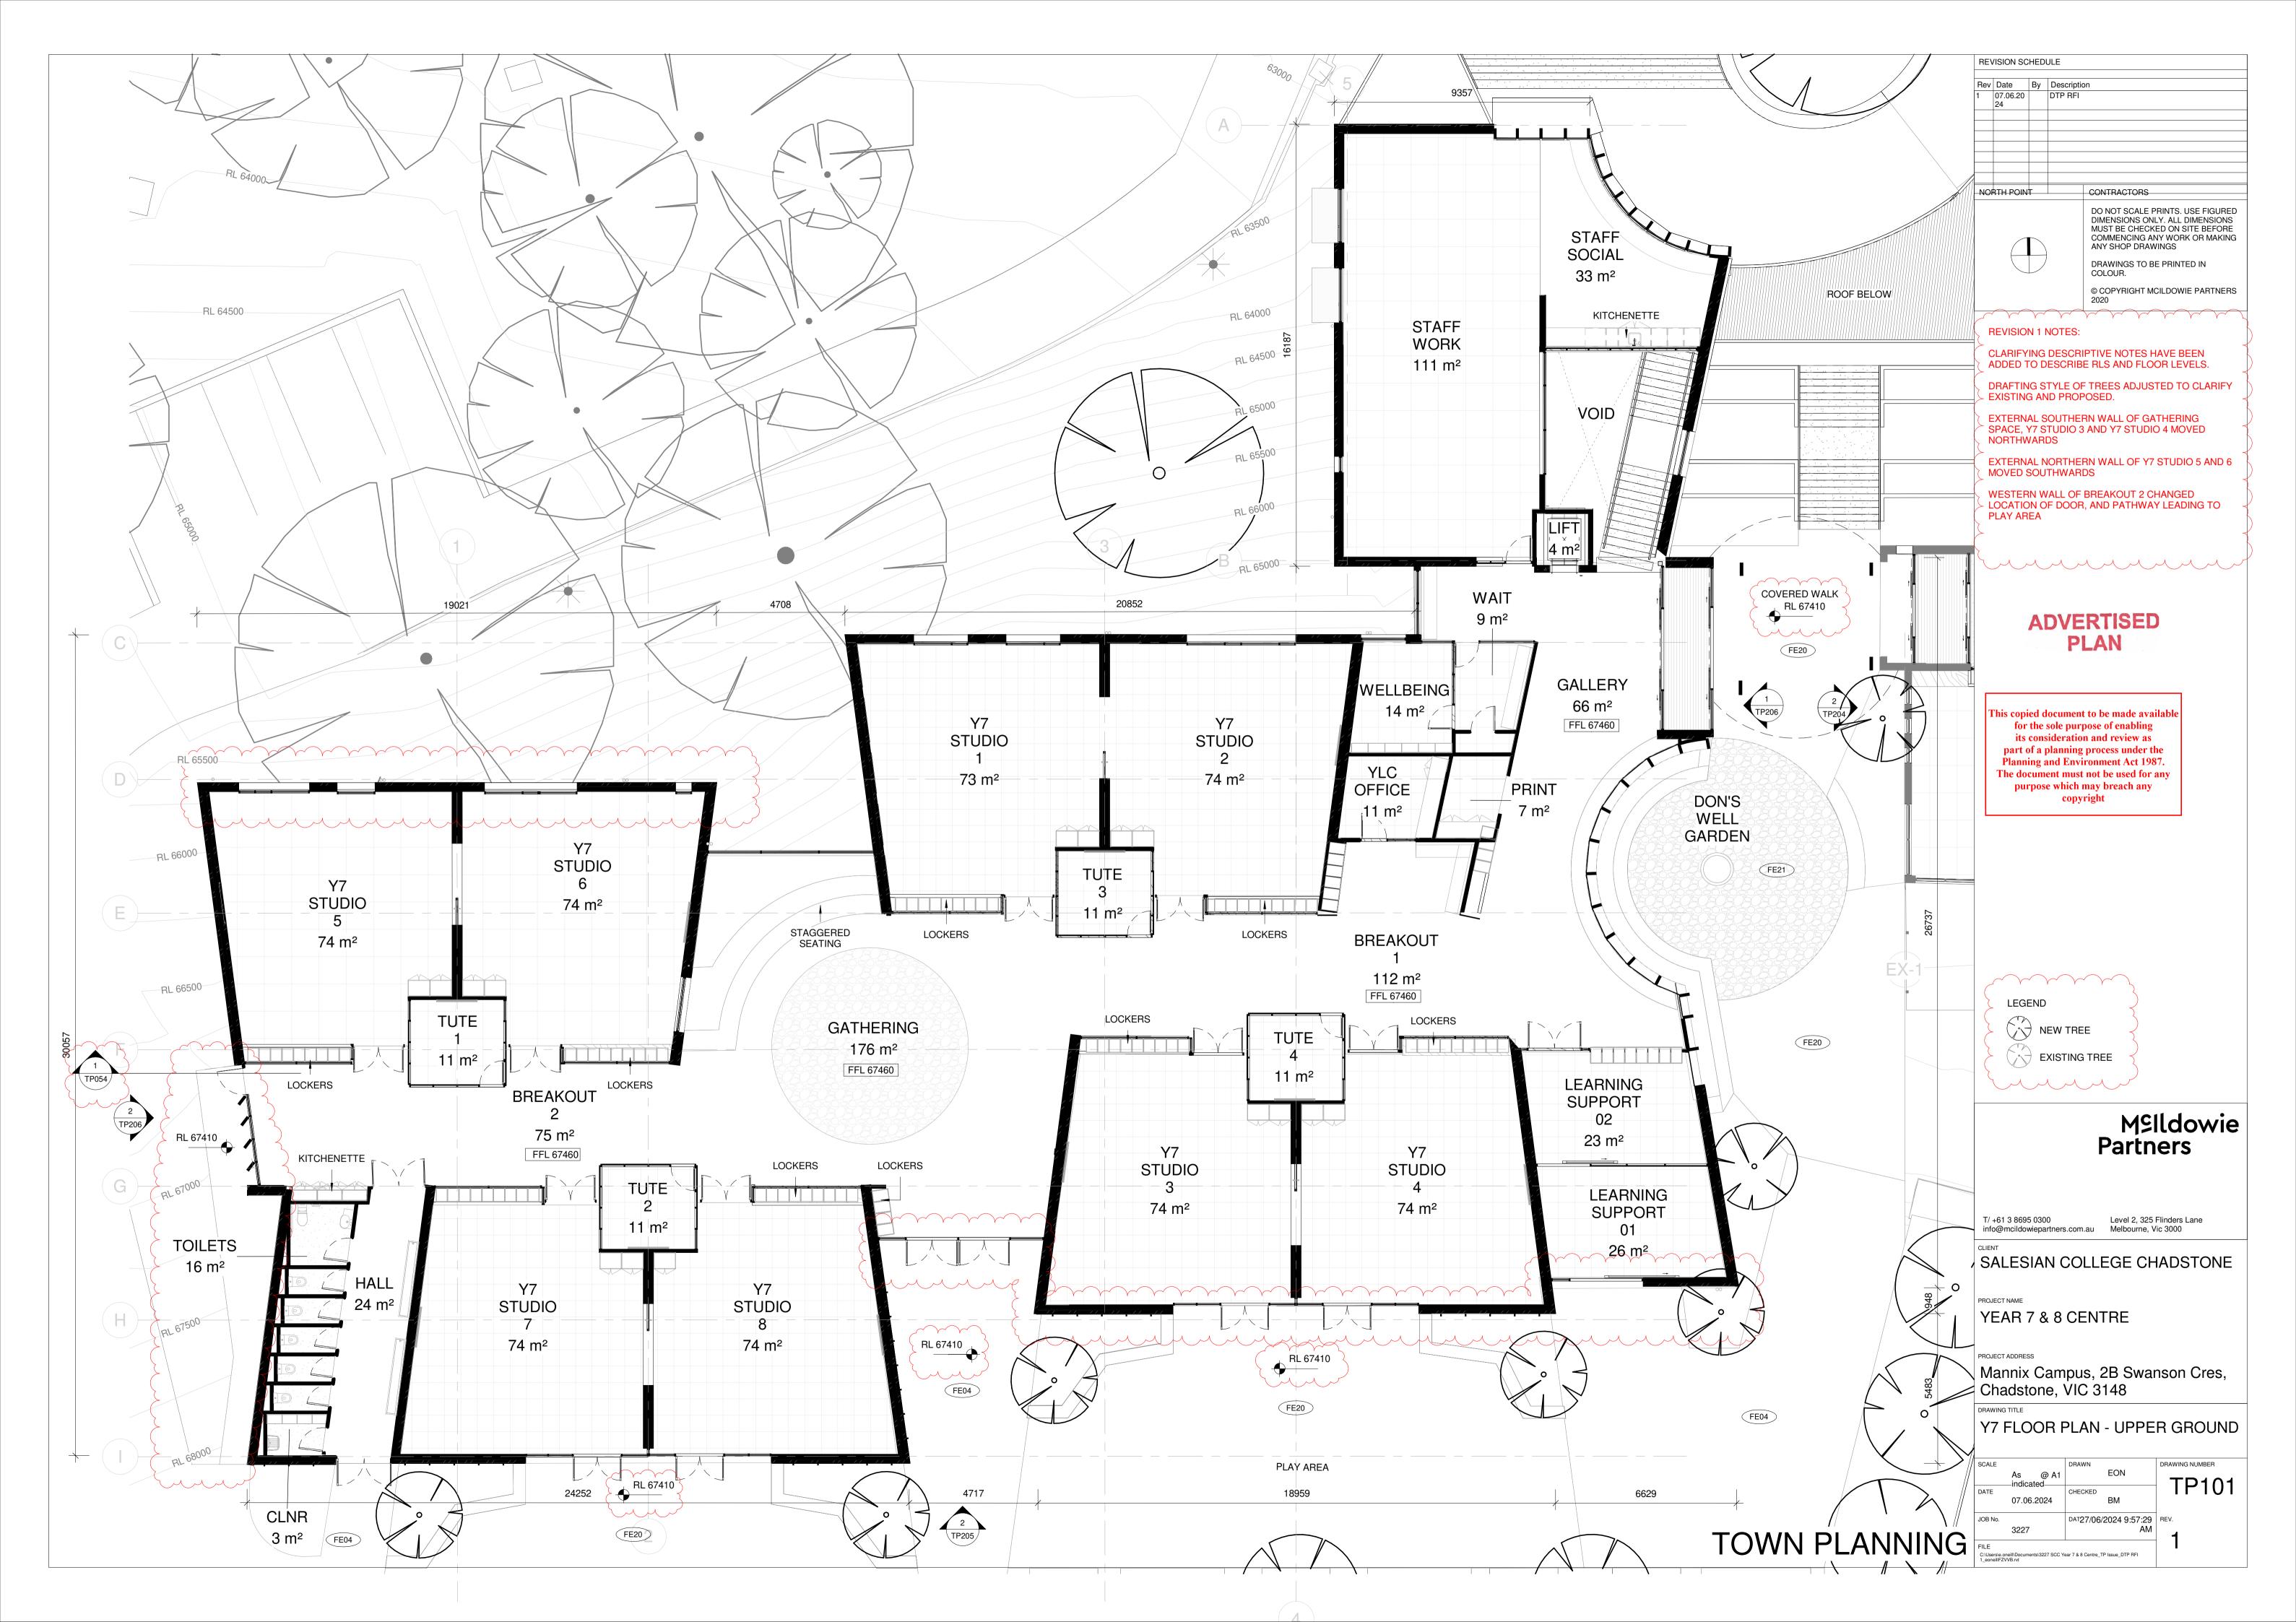

----------------|
|                               | As @ A1<br>_indicated | EON                               | TP053          |
| DATE                          |                       | CHECKED                           | 1 7 000        |
|                               | 07.06.2024            | BM                                |                |
| JOB No.                       |                       | DAT27/06/2024 9:57:27             | REV.           |
|                               | 3227                  | AM                                | 4              |
| FILE                          |                       |                                   |                |
| C:\Users\e.or<br>1_eoneilIFZV |                       | ear 7 & 8 Centre_TP Issue_DTP RFI |                |



















This copied document to be made available
for the sole purpose of enabling
its consideration and review as
part of a planning process under the
Planning and Environment Act 1987.
The document must not be used for any
purpose which may breach any
copyright







TP204 - Y8 Elevations - Proposed West

|                         |             |                                                                                                  |                                                                  |                                               |                                                      | TOWN PLANNING                                       | Y8 ELEVATEAST AND                                            | TIONS - PROF<br>WEST               | POSED          |
|-