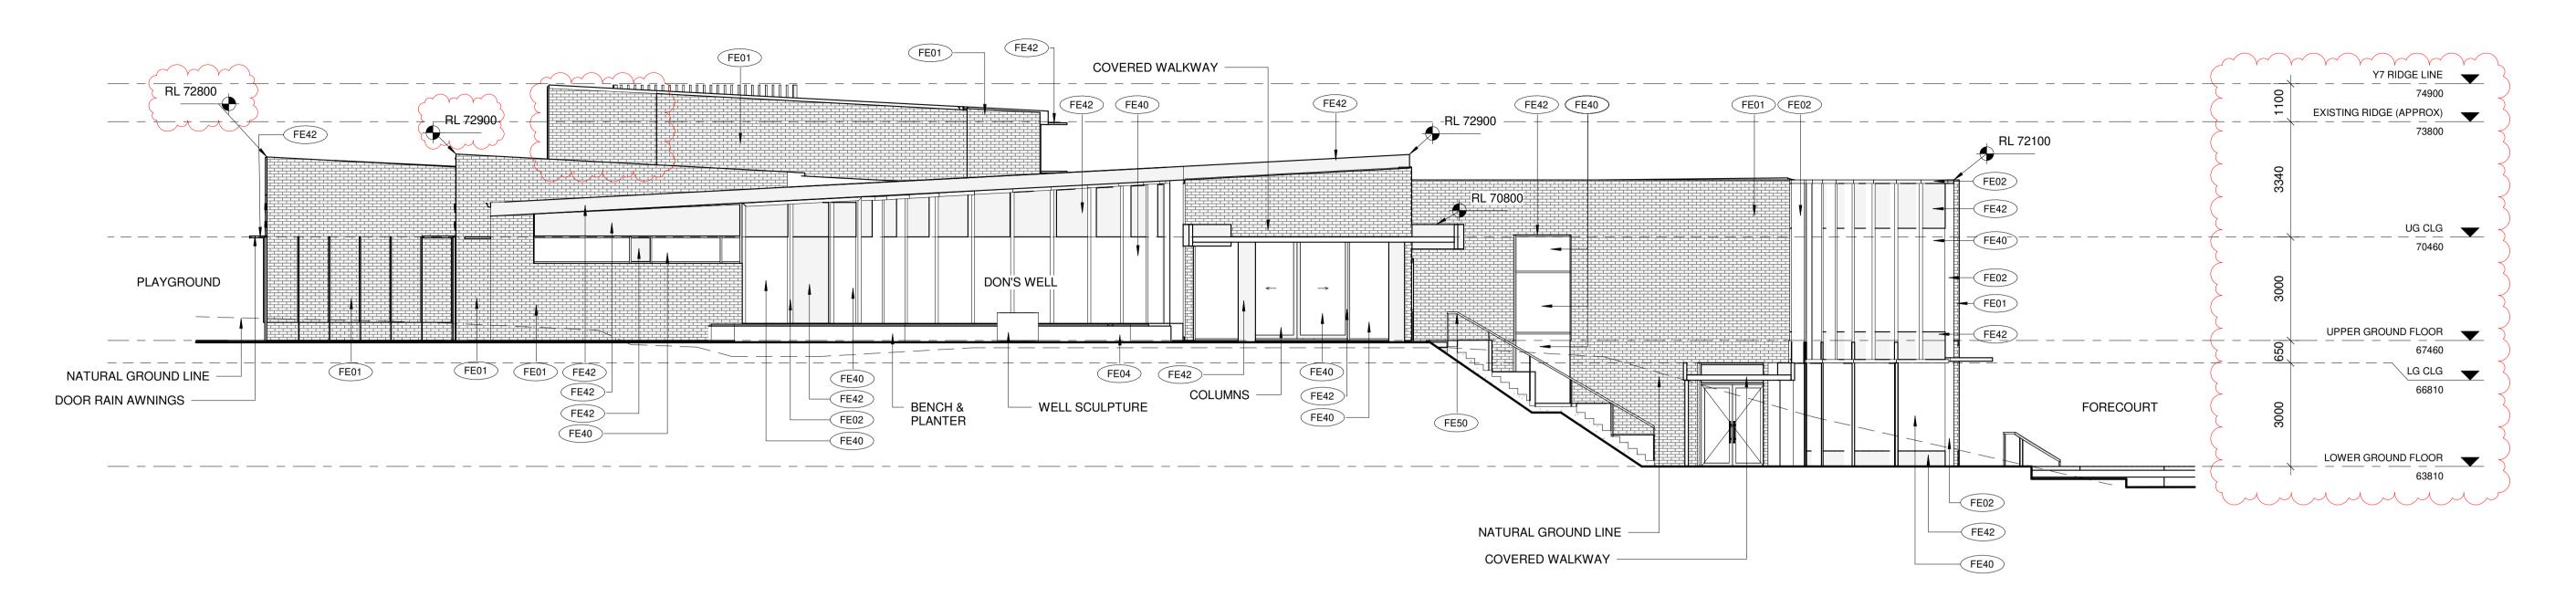

TP205 - Y7 Elevation - Proposed North

1: 100

TP205 - Y7 Elevations - Proposed South

1:100

TOWN PLANNING Y7 ELEVATIONS - PROPOSED NORTH AND SOUTH MSILdowie SALESIAN COLLEGE CHADSTONE PROJECT NAME REVISION SCHEDULE NORTH POINT CONTRACTORS DRAWING NUMBER 1:100@A1 TP205 DO NOT SCALE PRINTS. USE FIGURED DIMENSIONS ONLY. ALL DIMENSIONS MUST **REVISION 1 NOTES:** RevDateByDescription107.06.20DTP RFI CHECKED 07.06.2024 BE CHECKED ON SITE BEFORE CEILING LEVELS AND RIDGE HEIGHTS YEAR 7 & 8 CENTRE COMMENCING ANY WORK OR MAKING ANY CLARIFIED WITH DIMENSIONS AND SPOT SHOP DRAWINGS DAT27/06/2024 9:57:40 REV. LEVELS. RIDGES OF NORTH FACING BUILDINGS 3227 DRAWINGS TO BE PRINTED IN COLOUR. MOVED SLIGHTLY DUE TO REDUCTION IN Mannix Campus, 2B Swanson Cres, Chadstone, VIC 3148 FOOTPRINT OF BUILDING. T/ +61 3 8695 0300 Level 2, 325 Flinders Lane C:\Users\e.oneill\Documents\3227 SCC Year 7 & 8 Centre\_TP Issue\_DTP RFI 1\_eoneillFZVVB.rvt © COPYRIGHT MCILDOWIE PARTNERS 2020 info@mcildowiepartners.com.au Melbourne, Vic 3000