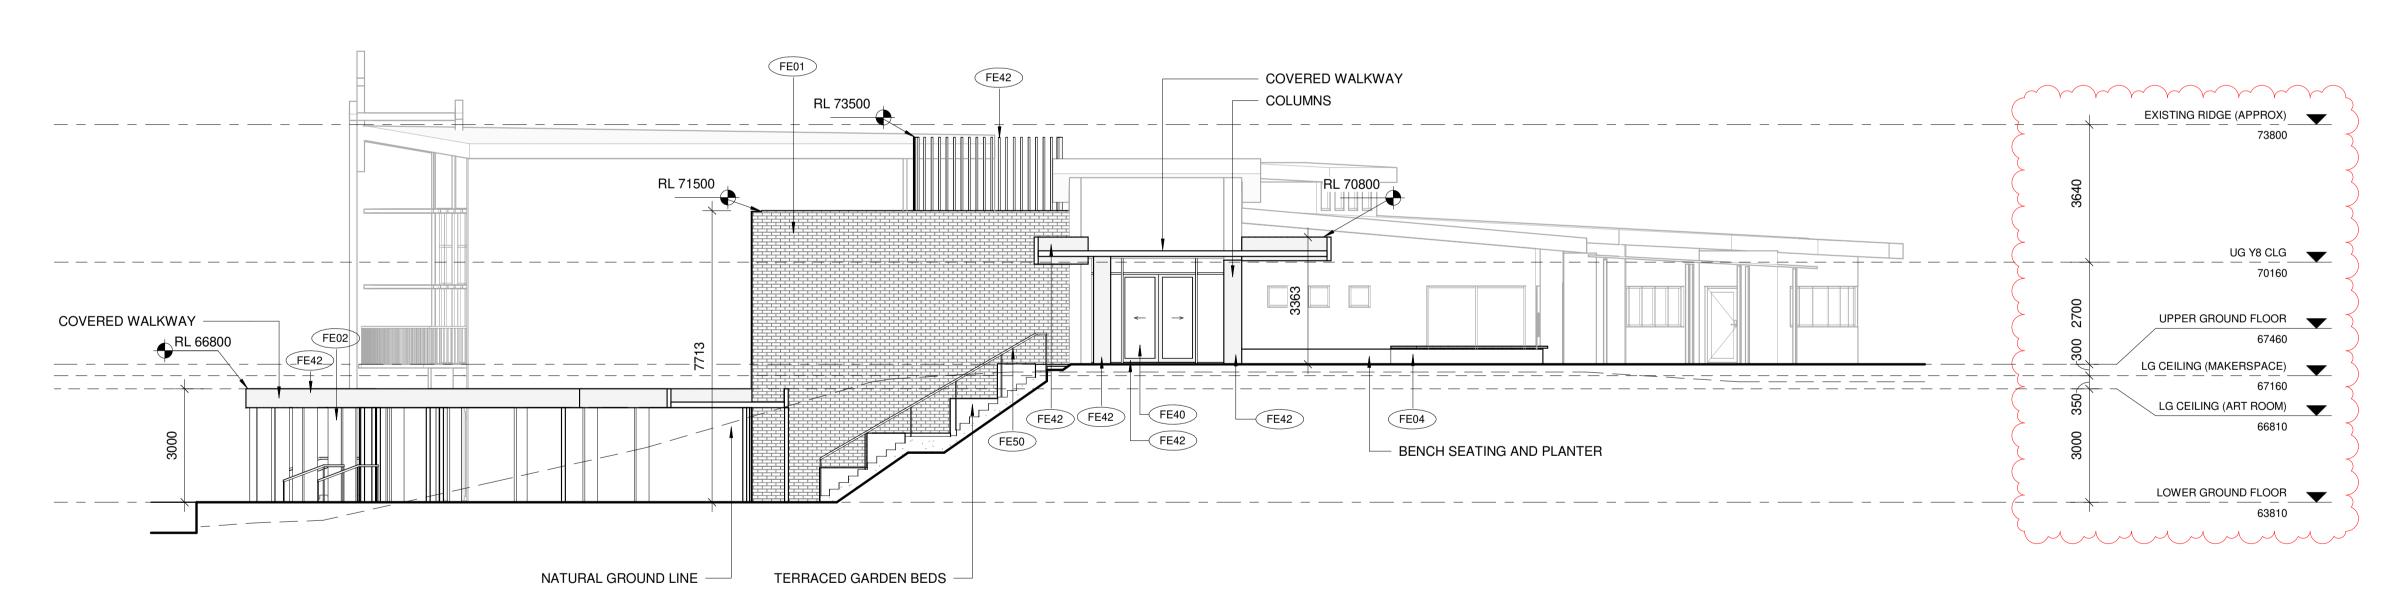

7.06.2024            | BM                                |                |
| JOB No.                       |                       | DAT27/06/2024 9:57:27             | REV.           |
|                               | 3227                  | AM                                | 4              |
| FILE                          |                       |                                   |                |
| C:\Users\e.or<br>1_eoneilIFZV |                       | ear 7 & 8 Centre_TP Issue_DTP RFI |                |



















This copied document to be made available
for the sole purpose of enabling
its consideration and review as
part of a planning process under the
Planning and Environment Act 1987.
The document must not be used for any
purpose which may breach any
copyright







TP204 - Y8 Elevations - Proposed West

|                         |             |                                                                                                  |                                                                  |                                               |                                                      | TOWN PLANNING                                       | Y8 ELEVATEAST AND                                            | TIONS - PROF<br>WEST               | POSED          |
|-------------------------|-------------|--------------------------------------------------------------------------------------------------|------------------------------------------------------------------|-----------------------------------------------|----------------------