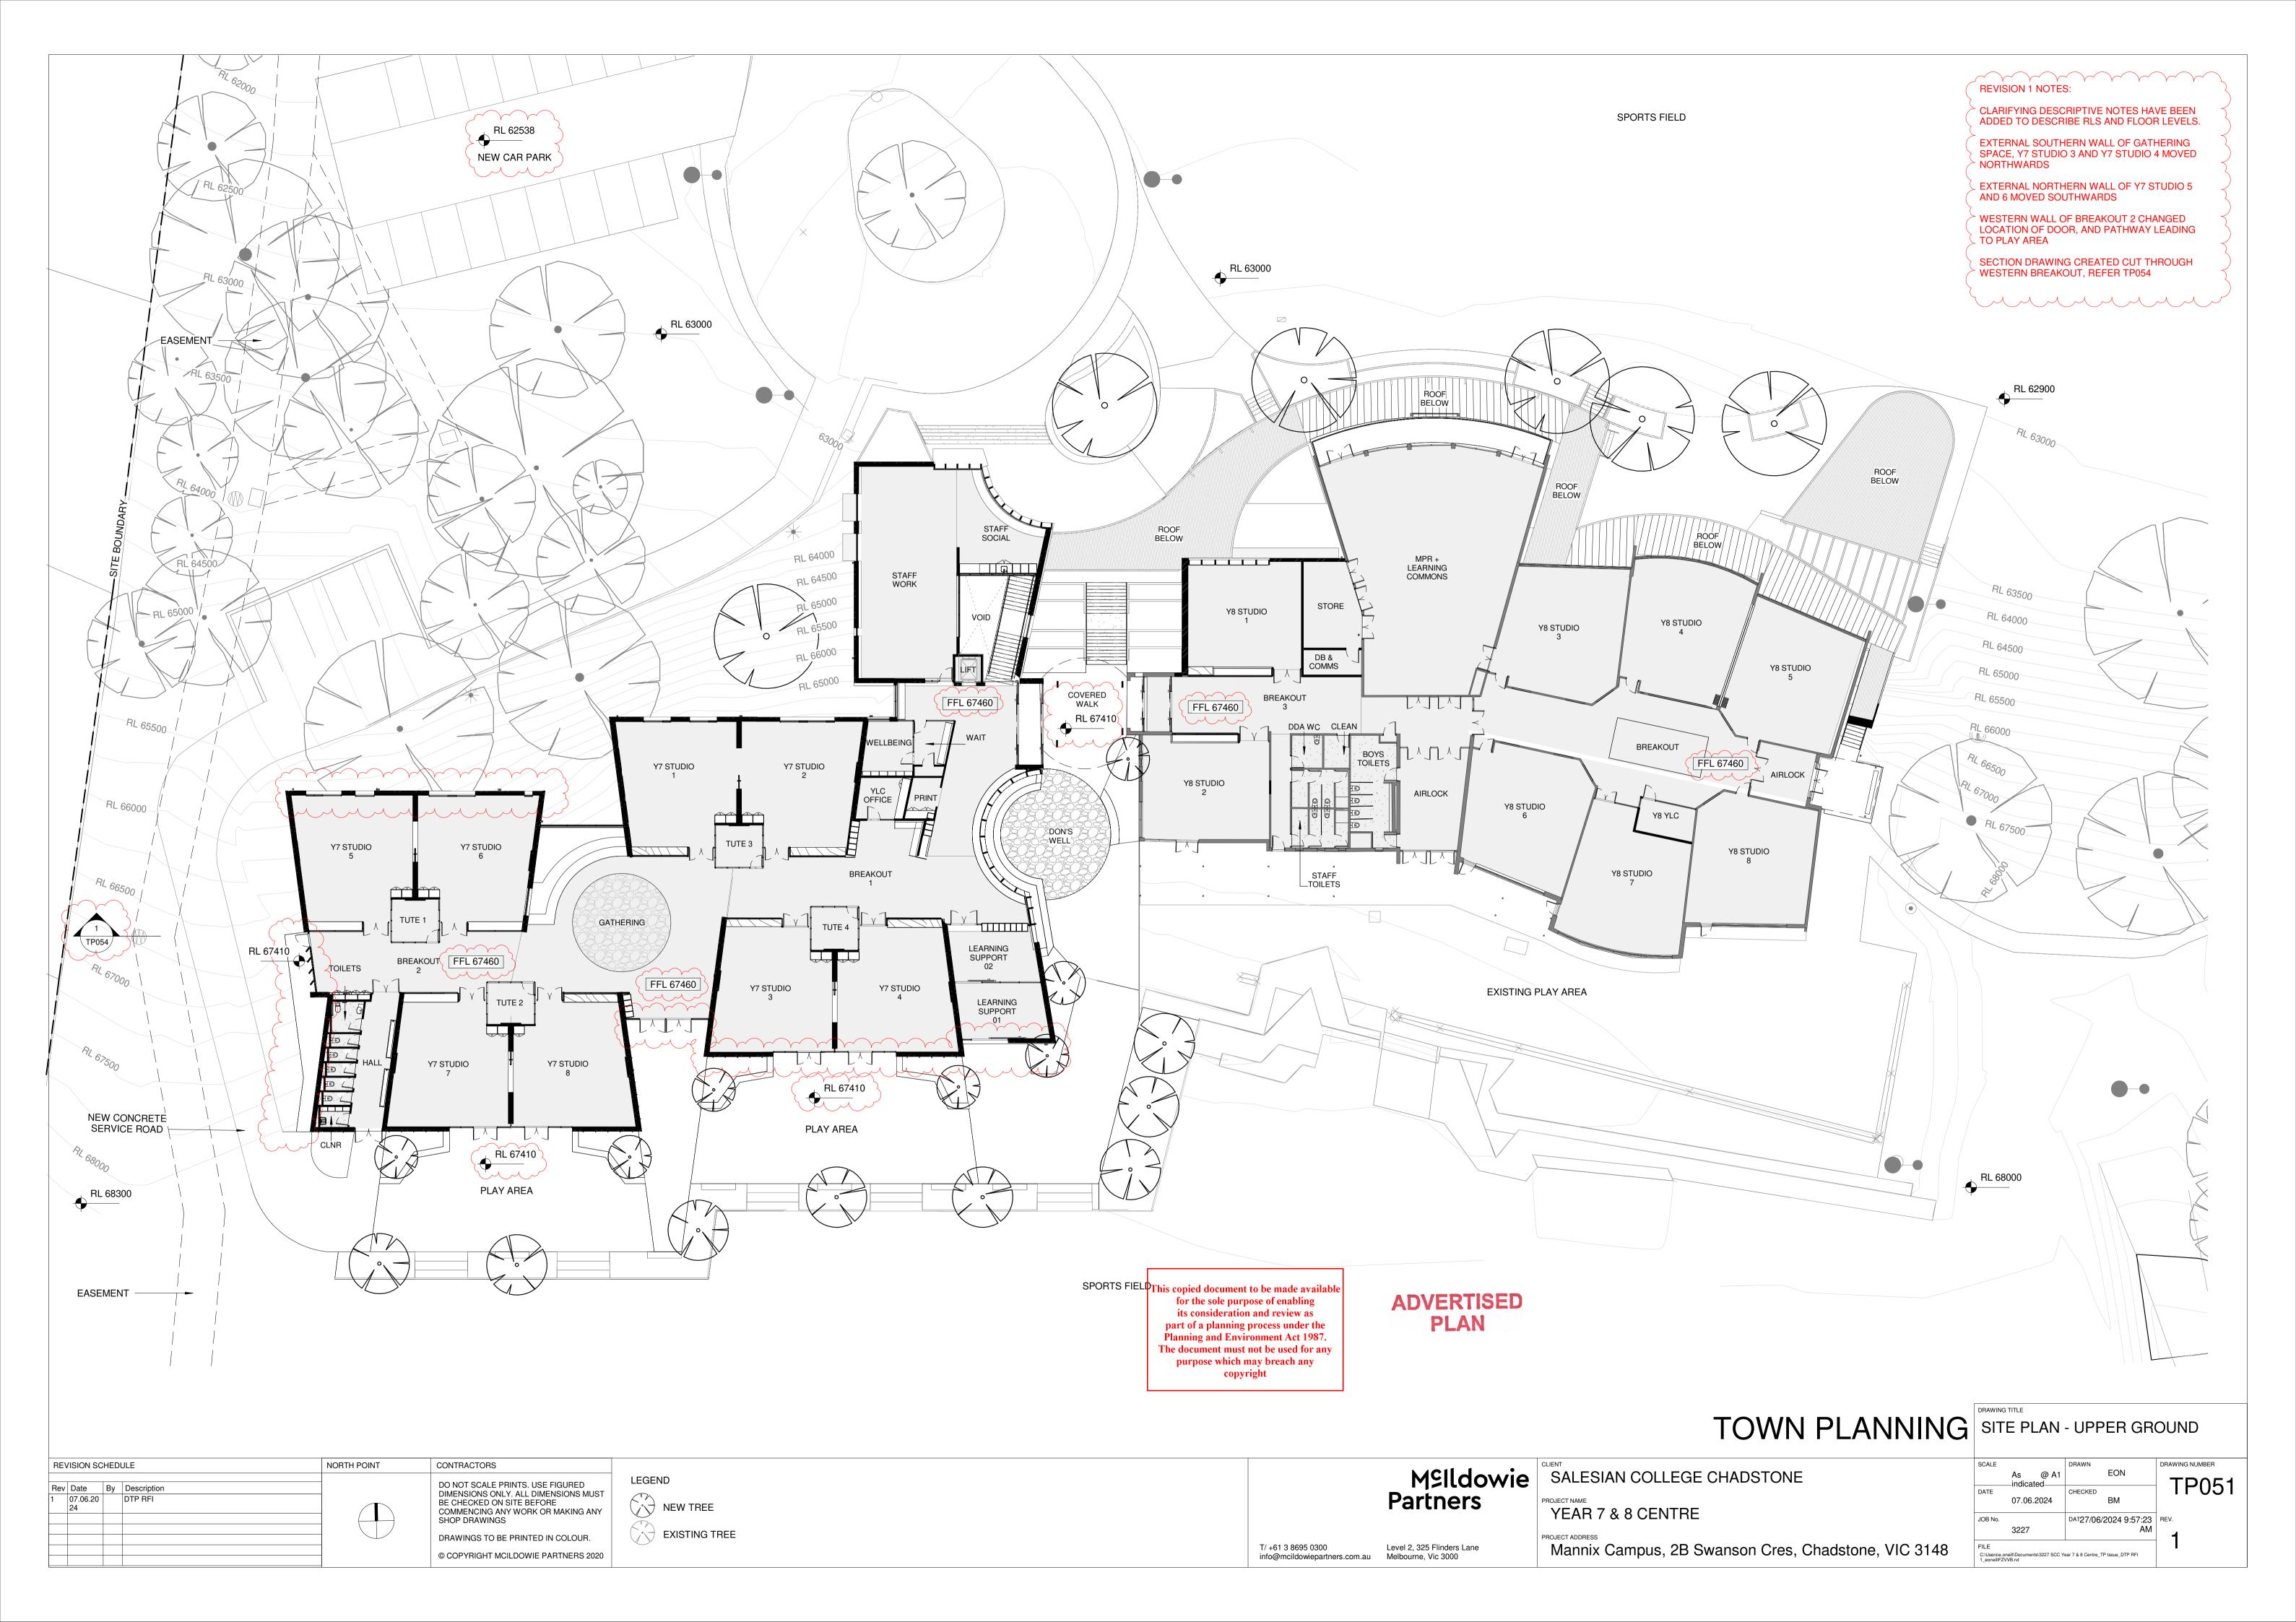

REVISION SCHEDULE

Rev Date By Description
1 07.06.20 DTP RFI

NORTH POINT

REVISION 1 NOTES:

CLARIFYING DESCRIPTIVE NOTES HAVE BEEN ADDED TO DESCRIBE RLS AND FLOOR LEVELS.

CHANGE TO FLOOR LEVELS IN BIKE SHED/KIOSK/WASTE ENCLOSURE TO MATCH NATURAL GROUND.

DDA CAR PARK DESIGN EXTENDED

RAINWATER TANK SYSTEM HAS BEEN AMENDED TO SINGLE TANK DESIGN, 10,000 L RETENTION STILL PROPOSED.

EXISTING LIGHTPOSTS HAVE BEEN RELOCATED

LOCATION OF DOORS INTO BIKE SHED HAVE BEEN ADJUSTED

This copied document to be made available for the sole purpose of enabling its consideration and review as part of a planning process under the Planning and Environment Act 1987. The document must not be used for any purpose which may breach any copyright

ADVERTISED PLAN

TOWN PLANNING SITE PLAN - CAR PARK

SALESIAN COLLEGE CHADSTONE

| SCALE                         |                       | DRAWN                             | DRAWING NUMBER |
|-------------------------------|-----------------------|-----------------------------------|----------------|
|                               | As @ A1<br>_indicated | EON                               | TP053          |
| DATE                          |                       | CHECKED                           | 1 7 000        |
|                               | 07.06.2024            | BM                                |                |
| JOB No.                       |                       | DAT27/06/2024 9:57:27             | REV.           |
|                               | 3227                  | AM                                | 4              |
| FILE                          |                       |                                   |                |
| C:\Users\e.or<br>1_eoneilIFZV |                       | ear 7 & 8 Centre_TP Issue_DTP RFI |                |