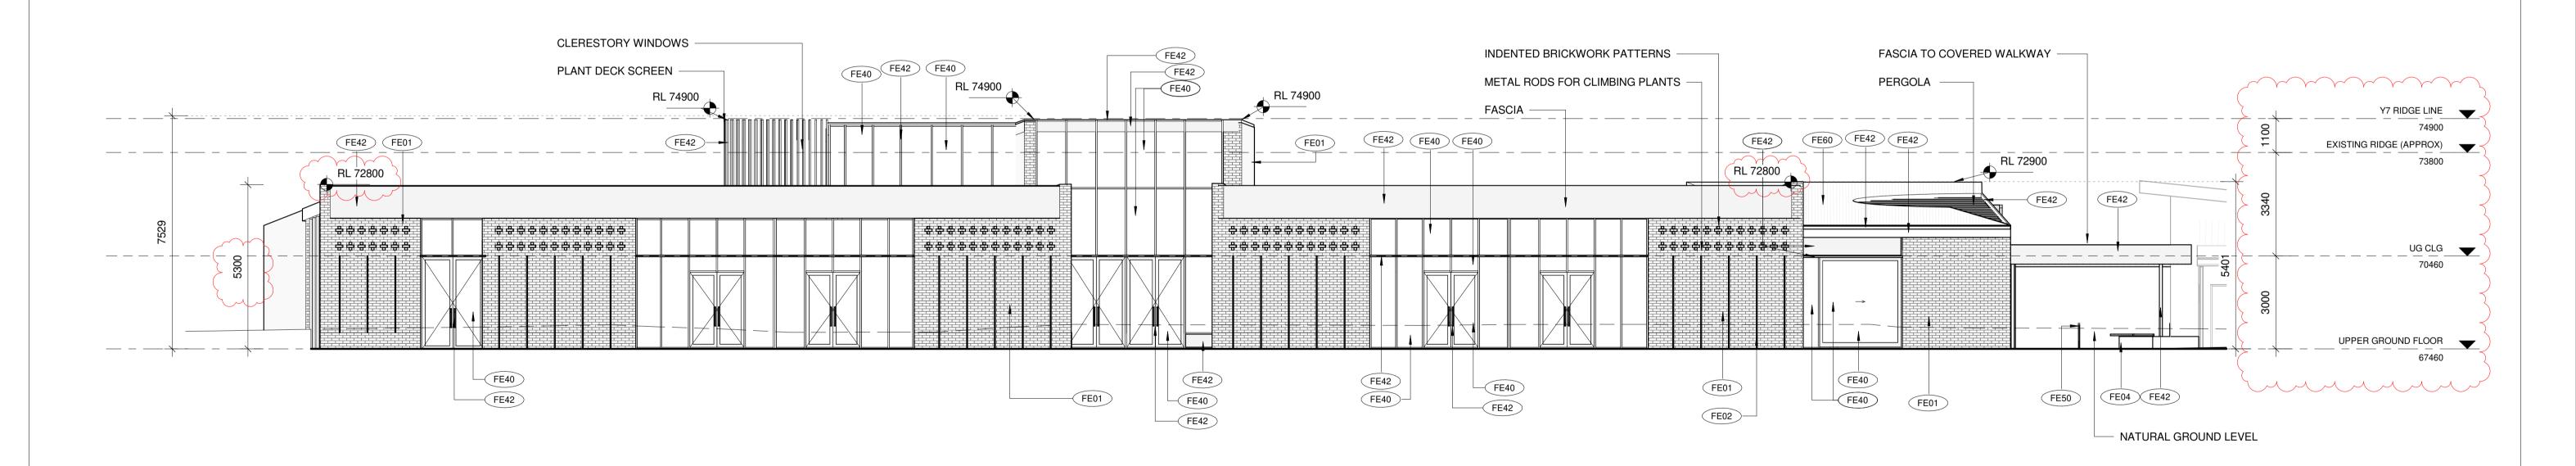

TP204 - Y8 Elevations - Proposed West

|                         |             |                                                                                                  |                                                                  |                                               |                                                      | TOWN PLANNING                                       | Y8 ELEVATEAST AND                                            | TIONS - PROF<br>WEST               | POSED          |
|-------------------------|-------------|--------------------------------------------------------------------------------------------------|------------------------------------------------------------------|-----------------------------------------------|------------------------------------------------------|-----------------------------------------------------|--------------------------------------------------------------|------------------------------------|----------------|
| REVISION SCHEDULE       | NORTH POINT | CONTRACTORS                                                                                      |                                                                  |                                               | \4C1  -                                              | CLIENT CALL FOR CLIADOTONIC                         | SCALE 1:100@A                                                | DRAWN EON                          | DRAWING NUMBER |
| Rev Date By Description |             | DO NOT SCALE PRINTS. USE FIGURED                                                                 | REVISION 1 NOTES:                                                |                                               | _ MSIldowie                                          | SALESIAN COLLEGE CHADSTONE                          | DATE                                                         | CHECKED                            | TP204          |
| 1 07.06.20 DTP RFI      |             | DIMENSIONS ONLY. ALL DIMENSIONS MUST BE CHECKED ON SITE BEFORE COMMENCING ANY WORK OR MAKING ANY | CEILING LEVELS AND RIDGE HEIGHTS                                 |                                               | Partners                                             | PROJECT NAME                                        | 07.06.2024                                                   | BM                                 |                |
|                         |             | SHOP DRAWINGS                                                                                    | CEILING LEVELS AND RIDGE HEIGHTS CLARIFIED, NO CHANGES PROPOSED. |                                               |                                                      | YEAR 7 & 8 CENTRE                                   | JOB No.                                                      | DAT27/06/2024 9:57:38              | REV.           |
|                         |             | DRAWINGS TO BE PRINTED IN COLOUR.                                                                |                                                                  |                                               |                                                      | PROJECT ADDRESS                                     | 3227                                                         | Alvi                               | <b>−</b> 1     |
|                         |             | © COPYRIGHT MCILDOWIE PARTNERS 2020                                                              |                                                                  | T/ +61 3 8695 0300 info@mcildowiepartners.com | Level 2, 325 Flinders Lane<br>au Melbourne, Vic 3000 | Mannix Campus, 2B Swanson Cres, Chadstone, VIC 3148 | FILE C:\Users\e.oneill\Documents\3227 SCI 1_eoneillFZVVB.rvt | Year 7 & 8 Centre_TP Issue_DTP RFI |                |