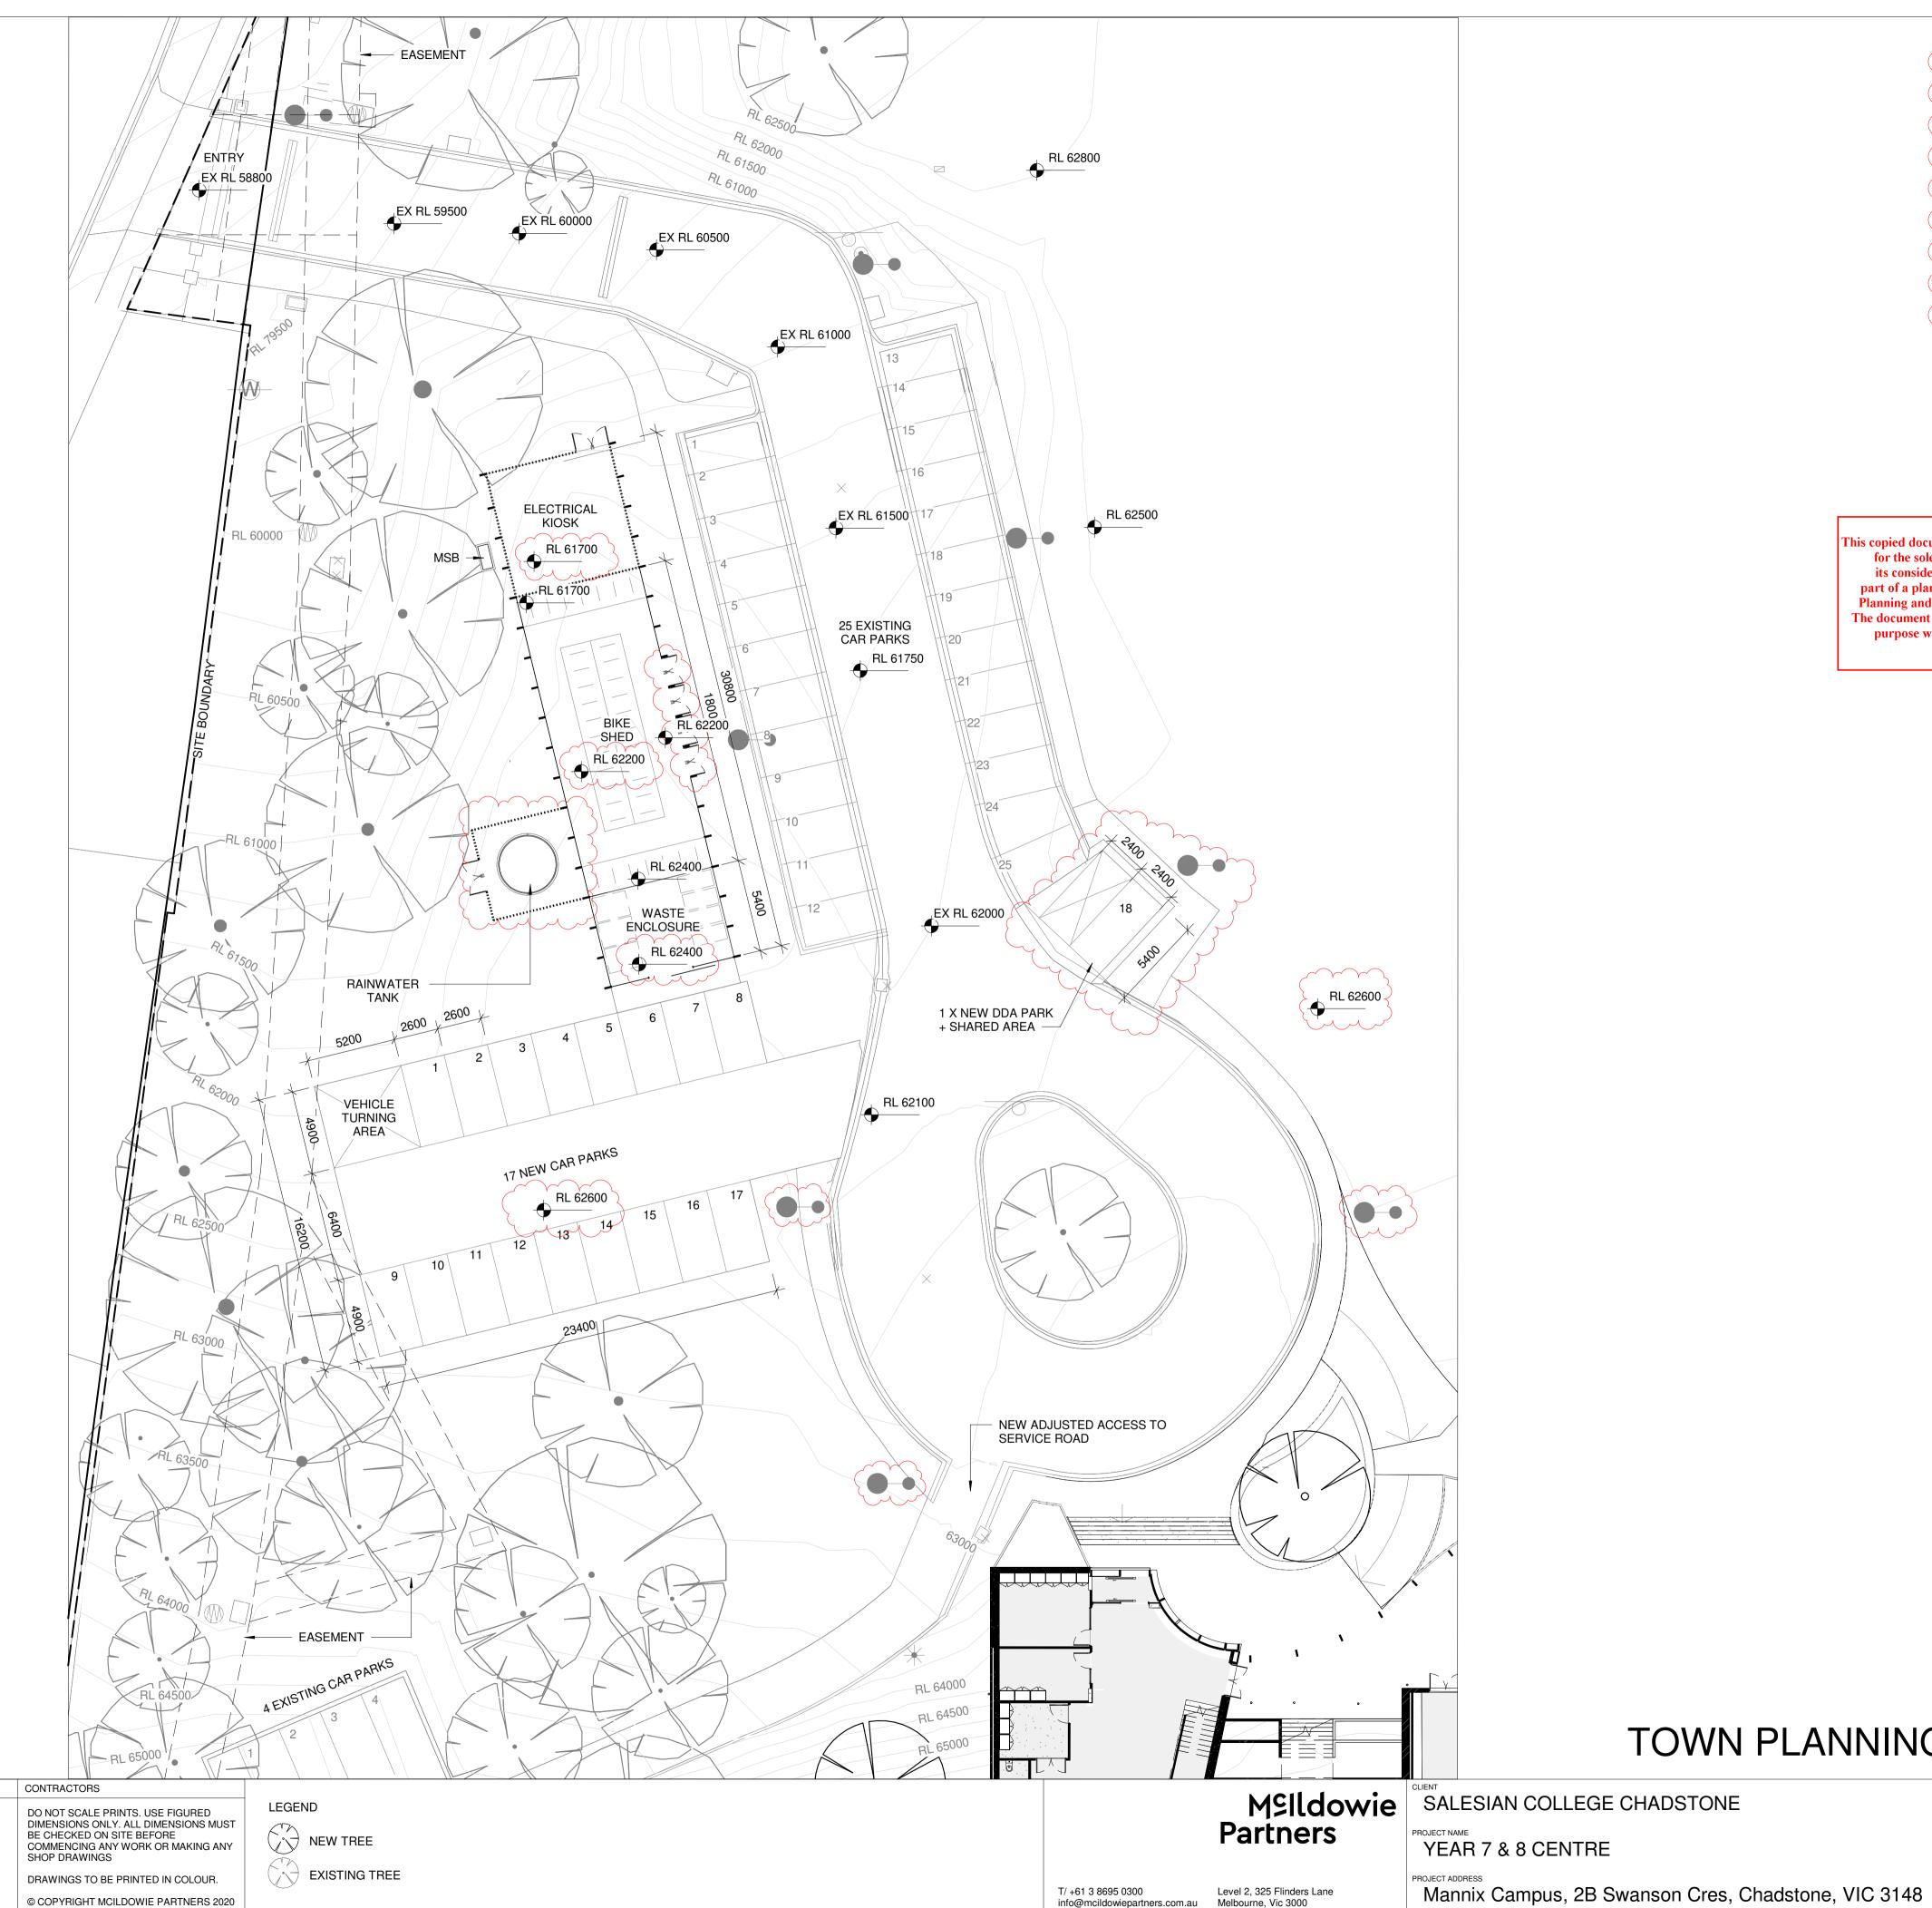

REVISION SCHEDULE

Rev Date By Description
1 07.06.20 DTP RFI

NORTH POINT

REVISION 1 NOTES:

CLARIFYING DESCRIPTIVE NOTES HAVE BEEN ADDED TO DESCRIBE RLS AND FLOOR LEVELS.

CHANGE TO FLOOR LEVELS IN BIKE SHED/KIOSK/WASTE ENCLOSURE TO MATCH NATURAL GROUND.

DDA CAR PARK DESIGN EXTENDED

RAINWATER TANK SYSTEM HAS BEEN AMENDED TO SINGLE TANK DESIGN, 10,000 L RETENTION STILL PROPOSED.

EXISTING LIGHTPOSTS HAVE BEEN RELOCATED

LOCATION OF DOORS INTO BIKE SHED HAVE BEEN ADJUSTED

ADVERTISED PLAN

TOWN PLANNING SITE PLAN - CAR PARK

SALESIAN COLLEGE CHADSTONE

| SCALE                         |                       | DRAWN                             | DRAWING NUMBER |
|-------------------------------|-----------------------|-----------------------------------|----------------|
|                               | As @ A1<br>_indicated | EON                               | TP053          |
| DATE                          |                       | CHECKED                           | 1 7 000        |
|                               | 07.06.2024            | BM                                |                |
| JOB No.                       |                       | DAT27/06/2024 9:57:27             | REV.           |
|                               | 3227                  | AM                                | 4              |
| FILE                          |                       |                                   |                |
| C:\Users\e.or<br>1_eoneilIFZV |                       | ear 7 & 8 Centre_TP Issue_DTP RFI |                |