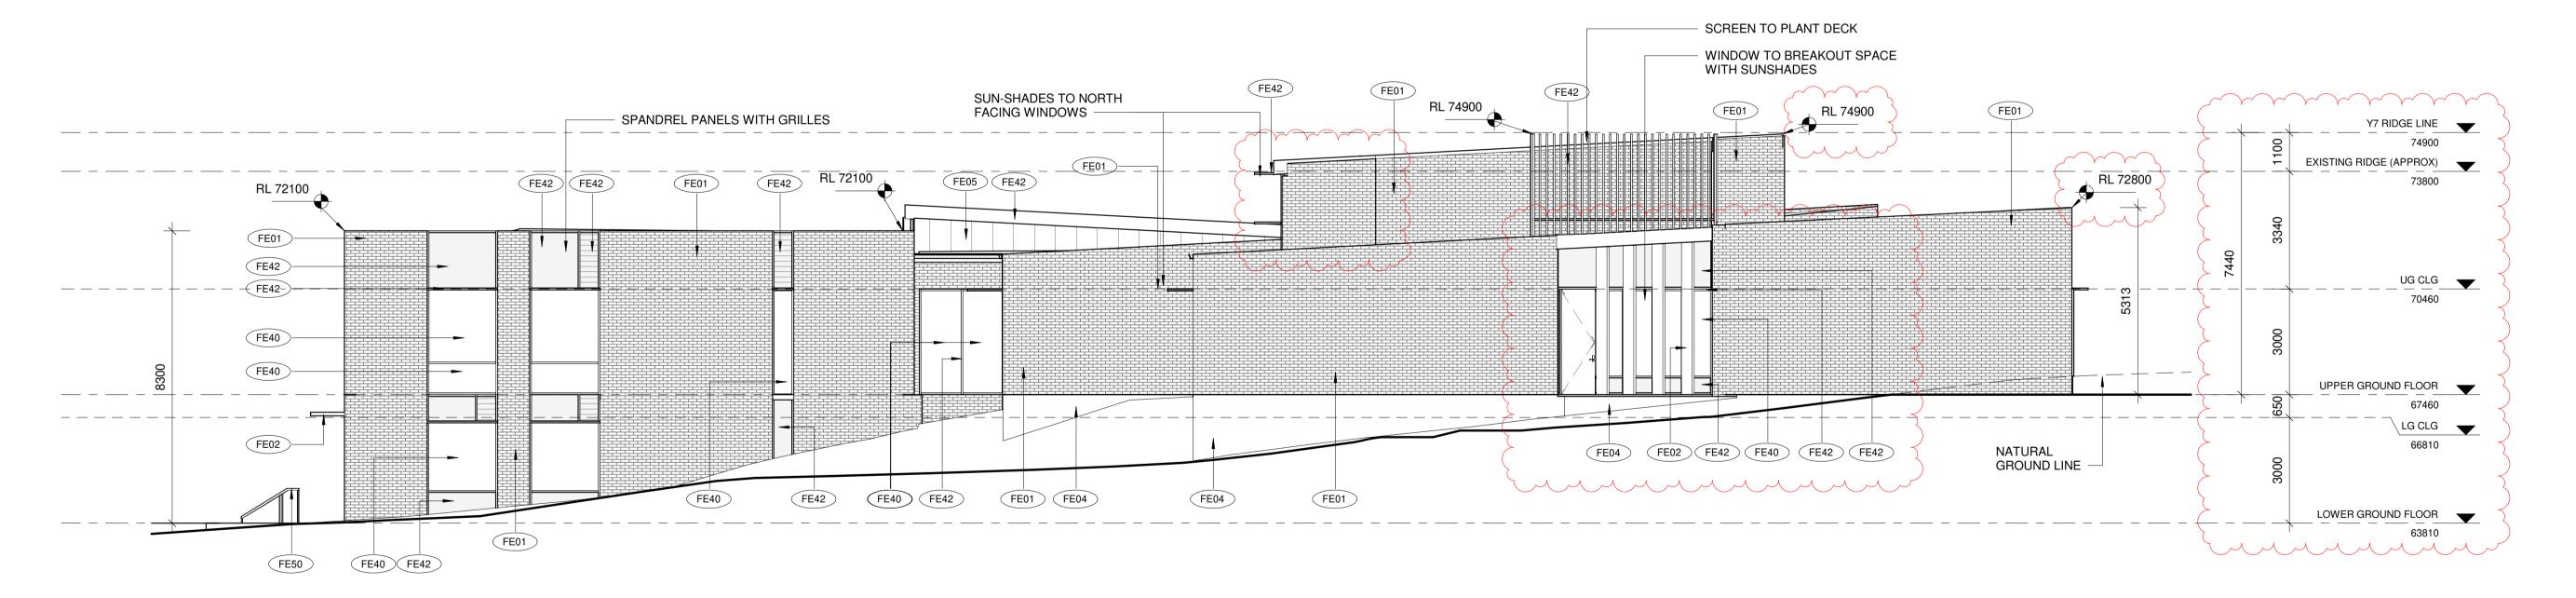

TP206 - Y7 Elevations - Proposed East

1: 100

TP206 - Y7 Elevations - Proposed West

1:100

|                               |             |                                                                                                        |                                            |                                        |                                                  |                                                   | TOWN PLANNING                                       | Y7 ELEVATIONS - PRO<br>EAST AND WEST                                                            | POSED          |
|-------------------------------|-------------|--------------------------------------------------------------------------------------------------------|--------------------------------------------|----------------------------------------|--------------------------------------------------|---------------------------------------------------|-----------------------------------------------------|-------------------------------------------------------------------------------------------------|----------------|
| REVISION SCHEDULE             | NORTH POINT | CONTRACTORS                                                                                            |                                            | \\\\\\\\\\\\\\\\\\\\\\\\\\\\\\\\\\\\\\ |                                                  |                                                   | CLIENT                                              | SCALE DRAWN                                                                                     | DRAWING NUMBER |
| Pou Data Ry Description       |             | DO NOT SCALE PRINTS. USE FIGURED                                                                       | REVISION 1 NOTES:                          | REVISION 1 NOTES:                      |                                                  | MSIldowie                                         | SALESIAN COLLEGE CHADSTONE                          | 1 : 100 @ A1 EON                                                                                | TP206          |
| Rev   Date   By   Description |             | DIMENSIONS ONLY. ALL DIMENSIONS MUST<br>BE CHECKED ON SITE BEFORE<br>COMMENCING ANY WORK OR MAKING ANY | CEILING LEVELS AND RIDGE HEIGHTS CLARIFIED | Y7 LANTERN ROOF SHAPE ADJUSTED         |                                                  | Partners                                          | PROJECT NAME  VEAD 7 9 9 CENTDE                     | DATE CHECKED BM                                                                                 | 11 200         |
|                               |             | SHOP DRAWINGS                                                                                          | DESIGN OF WEST ELEVATION ADJUSTED FOR      | $\mathcal{L}$                          |                                                  |                                                   | YEAR 7 & 8 CENTRE                                   | JOB No. DAT27/06/2024 9:57:4                                                                    | REV.           |
|                               |             | DRAWINGS TO BE PRINTED IN COLOUR.                                                                      | ADDITION OF NEW DOOR REQUIRED FOR FIRE     | }                                      |                                                  |                                                   | PROJECT ADDRESS                                     | 3227 AI                                                                                         | 1              |
|                               |             | © COPYRIGHT MCILDOWIE PARTNERS 2020                                                                    | HYDRANT ACCESS                             |                                        | T/ +61 3 8695 0300 info@mcildowiepartners.com.au | Level 2, 325 Flinders Lane<br>Melbourne, Vic 3000 | Mannix Campus, 2B Swanson Cres, Chadstone, VIC 3148 | FILE  C:\Users\e.oneil\Documents\3227 SCC Year 7 & 8 Centre_TP Issue_DTP RFI 1_eoneil\FZVVB.rvt | <b>"</b>       |