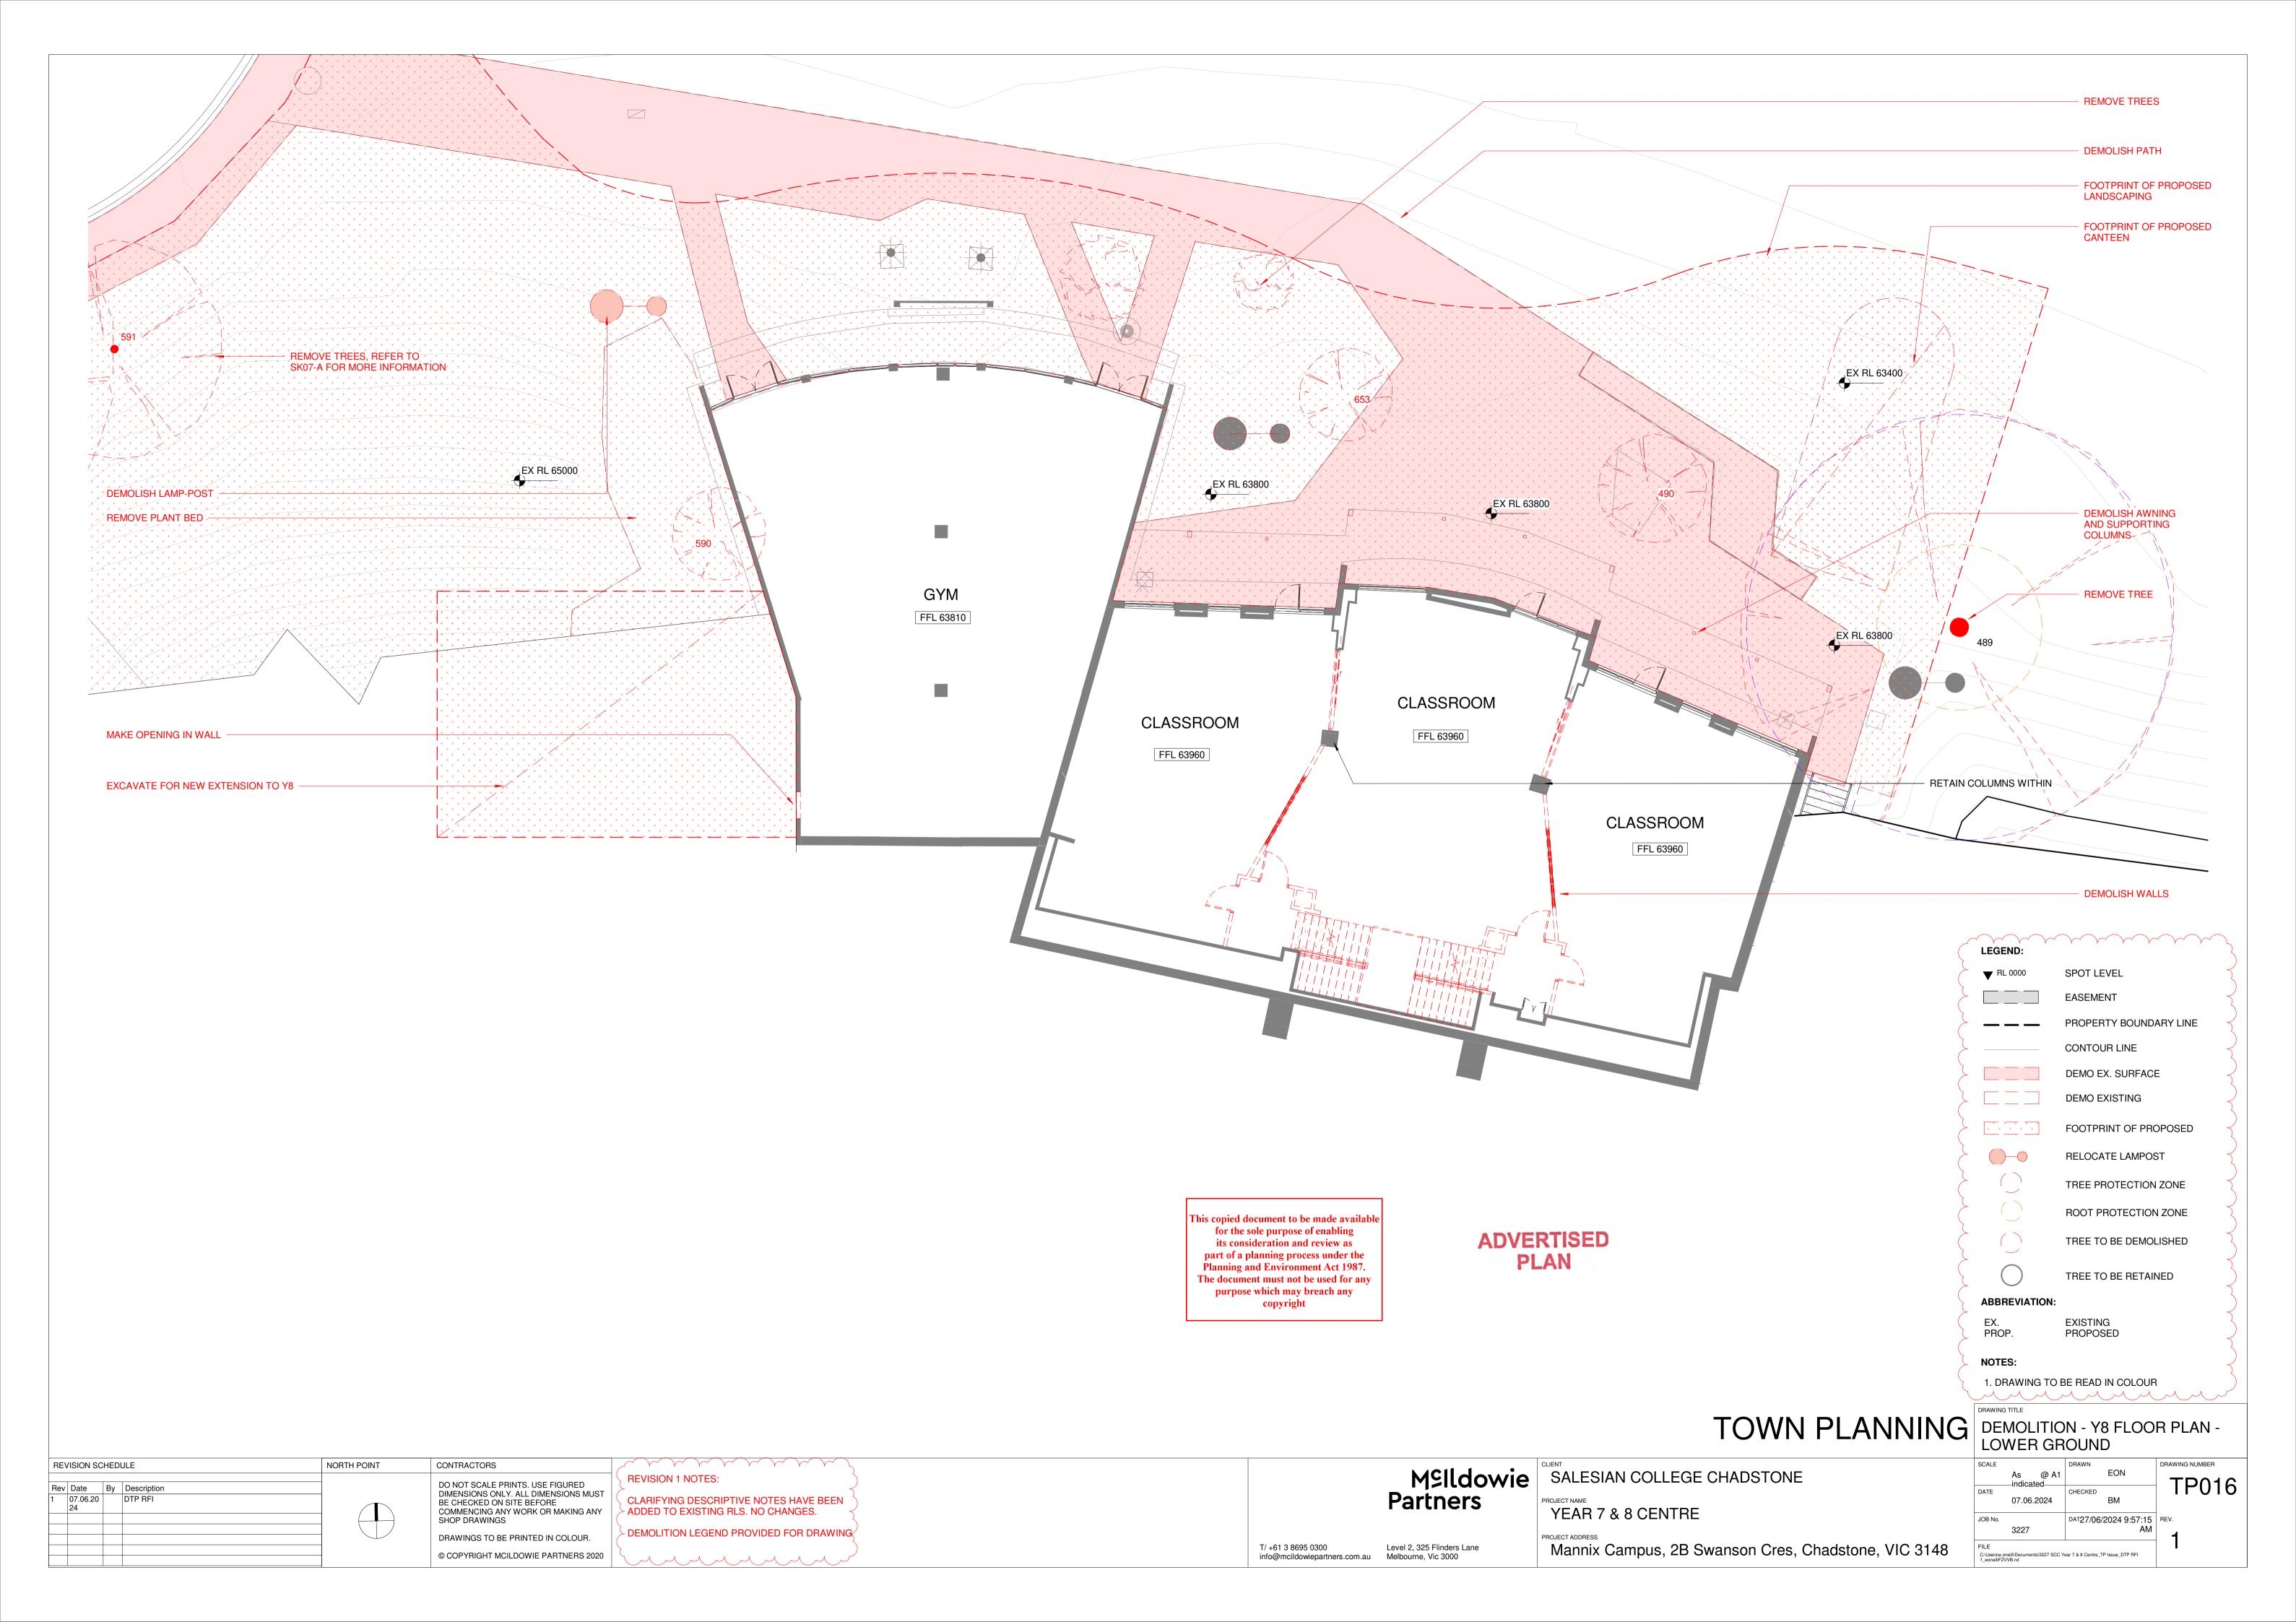

| 07.06.2024            |
| TP207        | ELEVATIONS - PROPOSED CANTEEN AND OUTBUILDINGS | 1                   | 07.06.2024            |
| TP500        | SHADOW DIAGRAMS                                | 1                   | 07.06.2024            |
| TP900        | MATERIALS SCHEDULE                             |                     |                       |



NORTH POINT REVISION SCHEDULE CONTRACTORS

DO NOT SCALE PRINTS. USE FIGURED
DIMENSIONS ONLY. ALL DIMENSIONS MUST
BE CHECKED ON SITE BEFORE
COMMENCING ANY WORK OR MAKING ANY DRAWINGS TO BE PRINTED IN COLOUR.

© COPYRIGHT MCILDOWIE PARTNERS 2020

T/ +61 3 8695 0300 Level 2, 325 Flinders Lane info@mcildowiepartners.com.au Melbourne, Vic 3000

YEAR 7 & 8 CENTRE

Mannix Campus, 2B Swanson Cres, Chadstone, VIC 3148

















TP201 - Y8 Elevations - Existing South

1:100

## TOWN PLANNING Y8 ELEVATIONS - EXISTING NORTH AND SOUTH MSILdowie SALESIAN COLLEGE CHADSTONE PROJECT NAME REVISION 1 NOTES: DRAWING NUMBER REVISION SCHEDULE NORTH POINT CONTRACTORS 1:100@A1 TP018 DO NOT SCALE PRINTS. USE FIGURED DIMENSIONS ONLY. ALL DIMENSIONS MUST Rev Date By Description 1 07.06.20 DTP RFI CHECKED CLARIFYING DESCRIPTIVE NOTES PROVIDED FOR Y8 RIDGE HEIGHT. NO CHANGES. YEAR 7 & 8 CENTRE 07.06.2024 BE CHECKED ON SITE BEFORE COMMENCING ANY WORK OR MAKING ANY DAT27/06/2024 9:57:17 REV. SHOP DRAWINGS 3227 DRAWINGS TO BE PRINTED IN COLOUR. Mannix Campus, 2B Swanson Cres, Chadstone, VIC 3148 T/ +61 3 8695 0300 Level 2, 325 Flinders Lane C:\Users\e.oneill\Documents\3227 SCC Year 7 & 8 Centre\_TP Issue\_DTP RFI 1\_eoneillFZVV