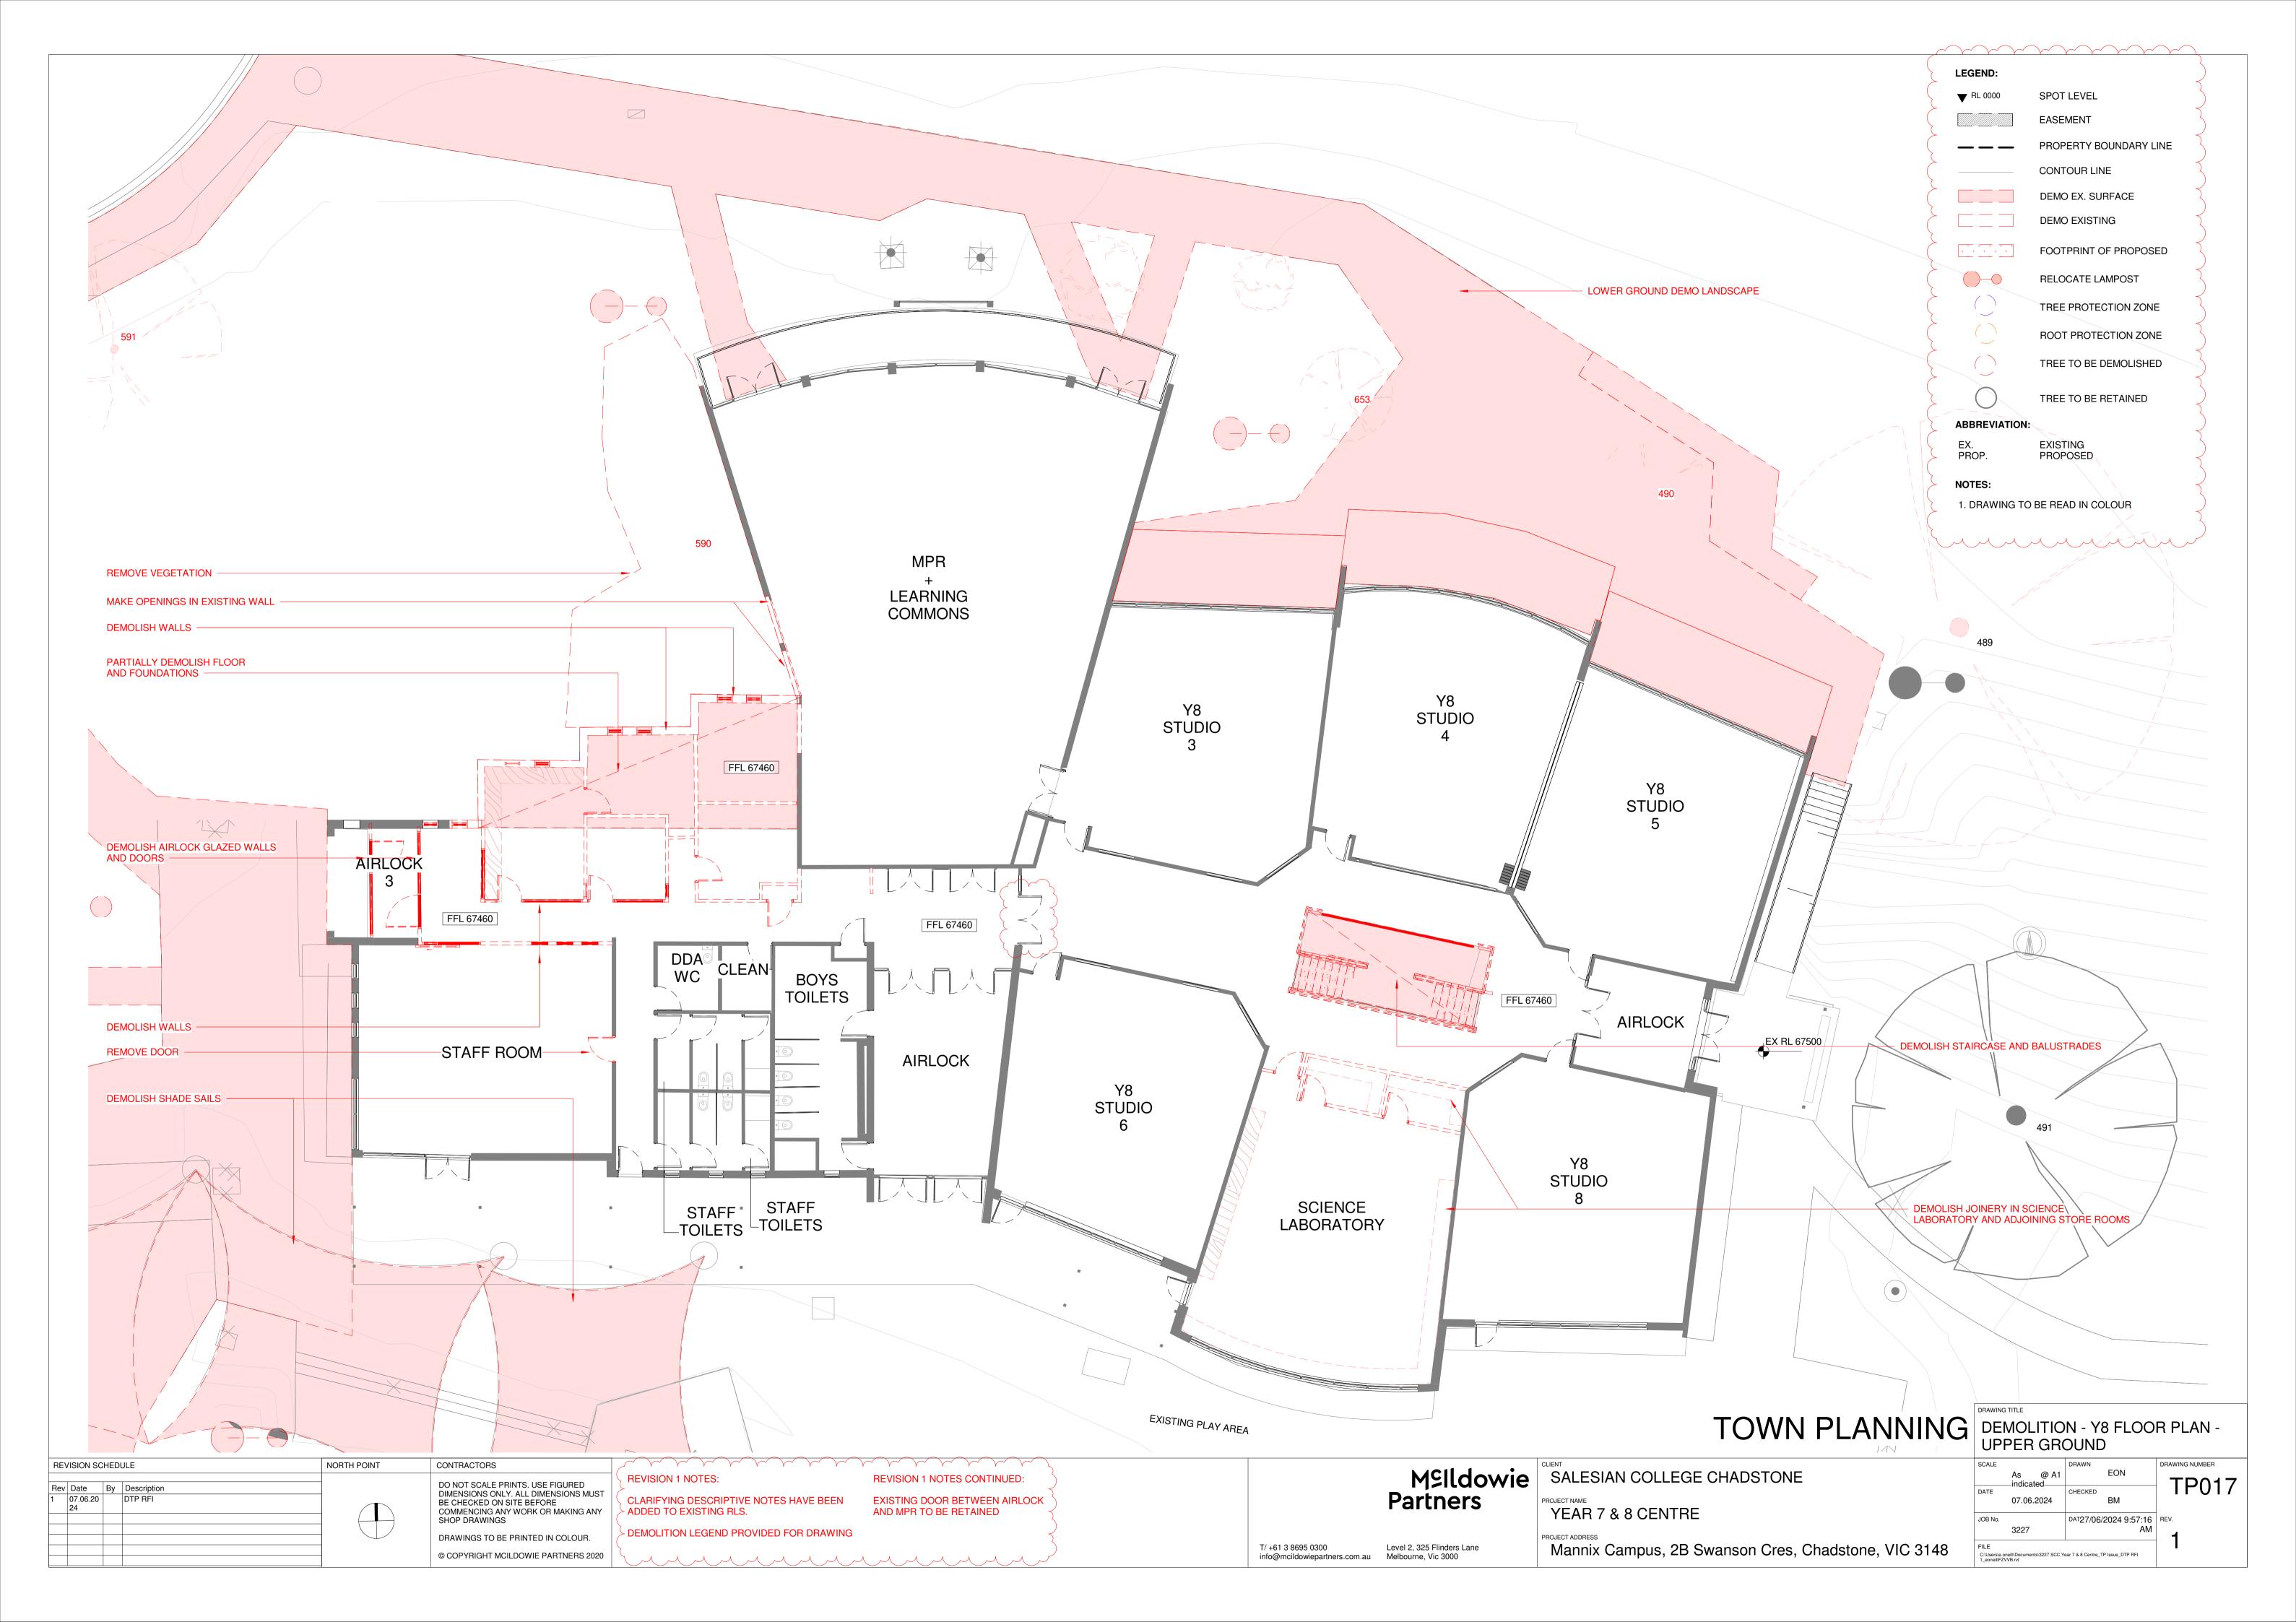

| 07.06.2024            |
| TP207        | ELEVATIONS - PROPOSED CANTEEN AND OUTBUILDINGS | 1                   | 07.06.2024            |
| TP500        | SHADOW DIAGRAMS                                | 1                   | 07.06.2024            |
| TP900        | MATERIALS SCHEDULE                             |                     |                       |



NORTH POINT REVISION SCHEDULE CONTRACTORS

DO NOT SCALE PRINTS. USE FIGURED
DIMENSIONS ONLY. ALL DIMENSIONS MUST
BE CHECKED ON SITE BEFORE
COMMENCING ANY WORK OR MAKING ANY DRAWINGS TO BE PRINTED IN COLOUR.

© COPYRIGHT MCILDOWIE PARTNERS 2020

T/ +61 3 8695 0300 Level 2, 325 Flinders Lane info@mcildowiepartners.com.au Melbourne, Vic 3000

YEAR 7 & 8 CENTRE

Mannix Campus, 2B Swanson Cres, Chadstone, VIC 3148

















TP201 - Y8 Elevations - Existing South

1:100

## TOWN PLANNING Y8 ELEVATIONS - EXISTING NORTH AND SOUTH MSILdowie SALESIAN COLLEGE CHADSTONE PROJECT NAME REVISION 1 NOTES: DRAWING NUMBER REVISION SCHEDULE NORTH POINT CONTRACTORS 1:100@A1 TP018 DO NOT SCALE PRINTS. USE FIGURED DIMENSIONS ONLY. ALL DIMENSIONS MUST Rev Date By Description 1 07.06.20 DTP RFI CHECKED CLARIFYING DESCRIPTIVE NOTES PROVIDED FOR Y8 RIDGE HEIGHT. NO CHANGES. YEAR 7 & 8 CENTRE 07.06.2024 BE CHECKED ON SITE BEFORE COMMENCING ANY WORK OR MAKING ANY DAT27/06/2024 9:57:17 REV. SHOP DRAWINGS 3227 DRAWINGS TO BE PRINTED IN COLOUR. Mannix Campus, 2B Swanson Cres, Chadstone, VIC 3148 T/ +61 3 8695 0300 Level 2, 325 Flinders Lane C:\Users\e.oneill\Documents\3227 SCC Year 7 & 8 Centre\_TP Issue\_DTP RFI 1\_eoneillFZVVB.