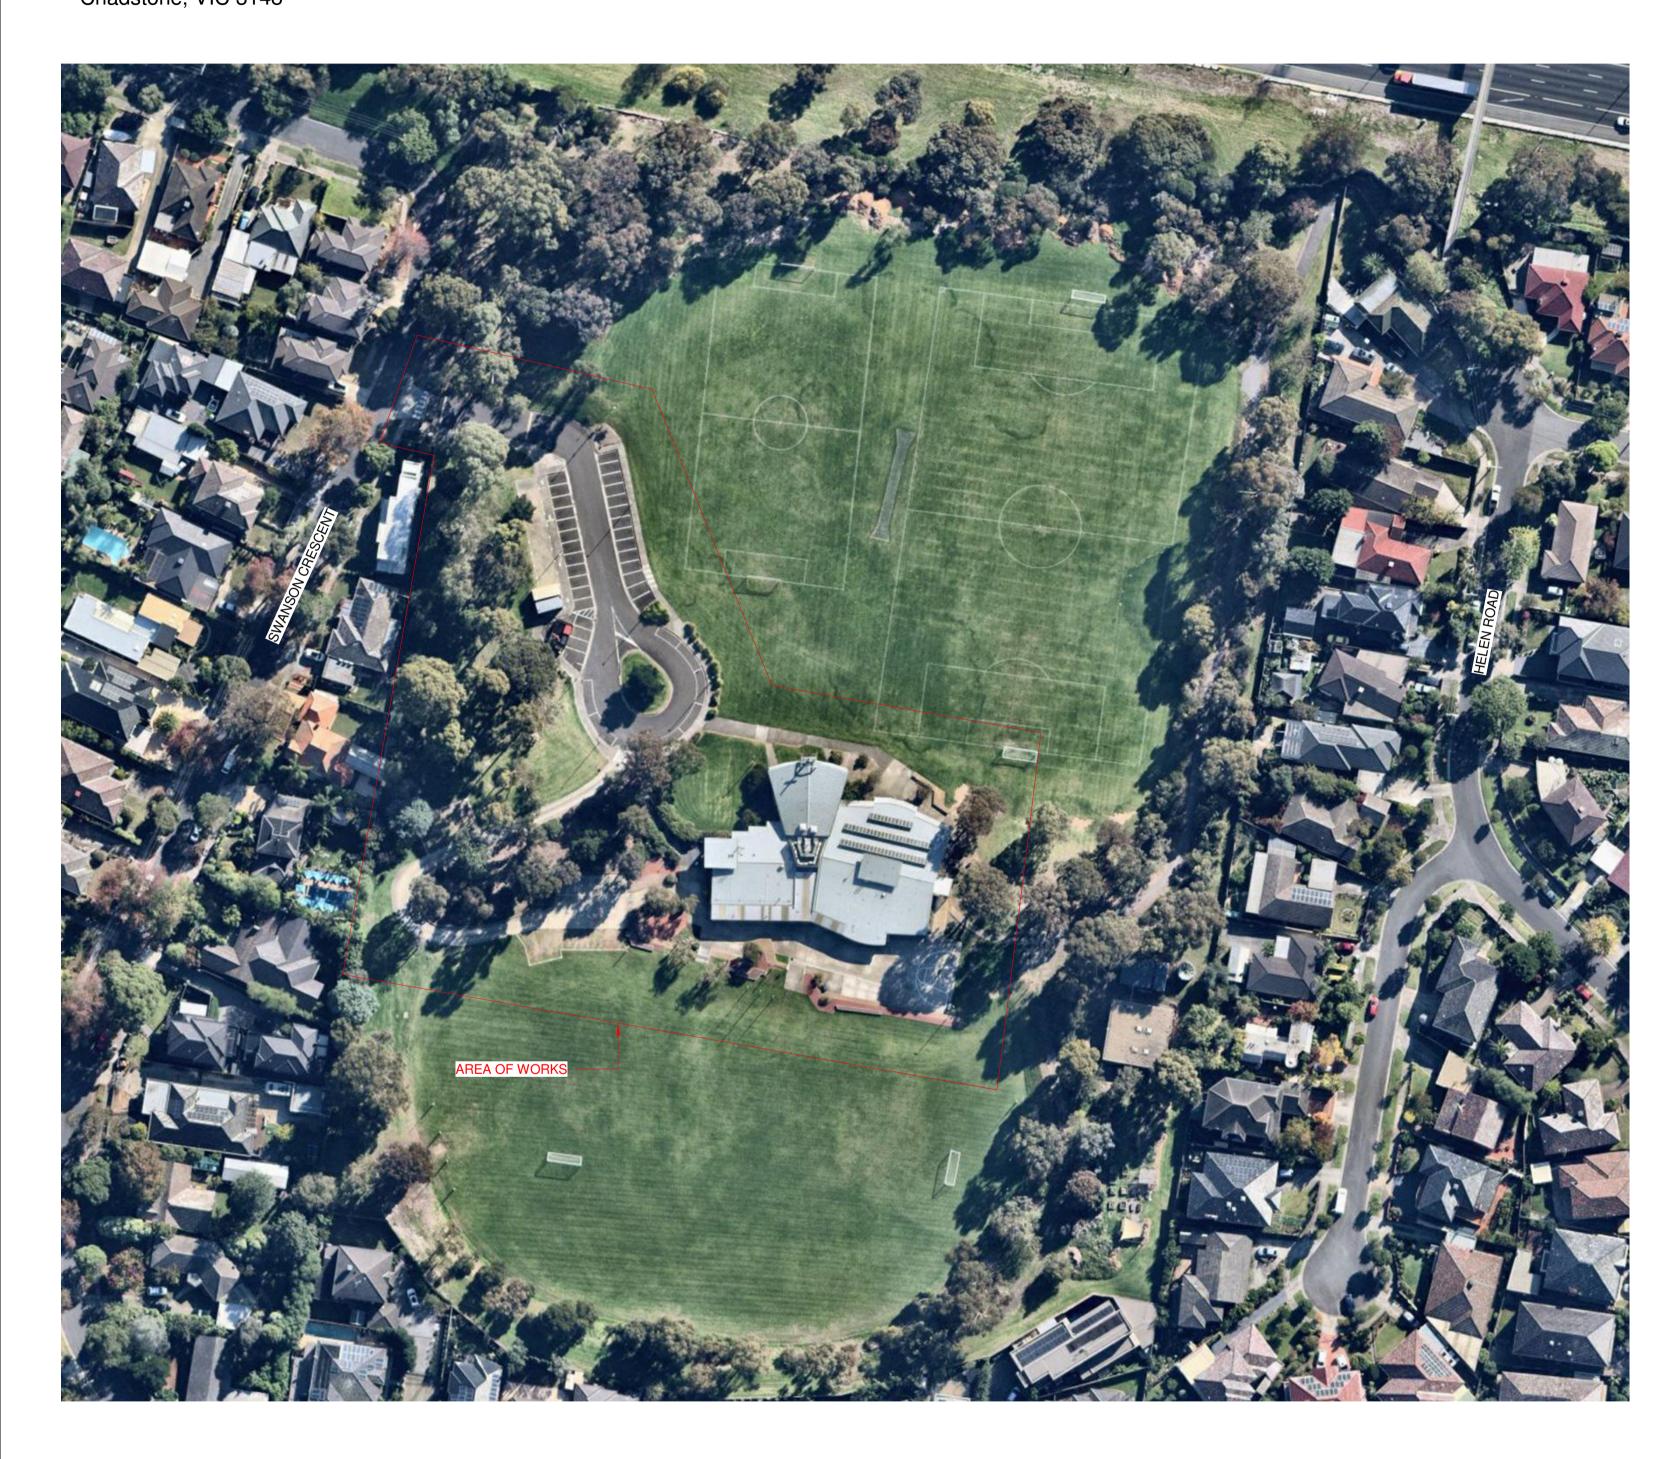

The document must not be used for any purpose which may breach any copyright

3227

YEAR 7 & 8 CENTRE

Mannix Campus, 2B Swanson Cres, Chadstone, VIC 3148

|              | Sheet List_TOWN PLANNING                       |                     |                       |
|--------------|------------------------------------------------|---------------------|-----------------------|
| Sheet Number | Sheet Name                                     | Current<br>Revision | Current Revision Date |
| TP000        | COVER PAGE                                     | 1                   | 07.06.2024            |
| TP010        | EXISTING CAMPUS PLAN                           | 1                   | 07.06.2024            |
| TP011        | SITE PHOTOS                                    | 1                   | 07.06.2024            |
| TP012        | FEATURE SURVEY PLAN                            | 1                   | 07.06.2024            |
| 7P015        | DEMOLITION - CAR PARK & YEAR 7 BUILDING        | 1                   | 07.06.2024            |
| TP016        | DEMOLITION - Y8 FLOOR PLAN - LOWER GROUND      | 1                   | 07.06.2024            |
| TP017        | DEMOLITION - Y8 FLOOR PLAN - UPPER GROUND      | 1                   | 07.06.2024            |
| TP018        | Y8 ELEVATIONS - EXISTING NORTH AND SOUTH       | 1                   | 07.06.2024            |
| TP019        | Y8 ELEVATIONS - EXISTING EAST AND WEST         | 1                   | 07.06.2024            |
| TP040        | PROPOSED CAMPUS PLAN                           | 1                   | 07.06.2024            |
| TP041        | RENDER                                         |                     |                       |
| TP050        | SITE PLAN - LOWER GROUND                       | 1                   | 07.06.2024            |
| TP051        | SITE PLAN - UPPER GROUND                       | 1                   | 07.06.2024            |
| TP052        | SITE PLAN - ROOF PLAN                          | 1                   | 07.06.2024            |
| TP053        | SITE, PLAN-CAR PARK                            | 1                   | 07.06.2024            |
| TP054        | SITE PLAN - OVERLOOKING STUDY                  | 1                   | 07.06.2024            |
| TP100        | Y7 FLOOR PLAN - LOWER GROUND                   | 1                   | 07.06.2024            |
| TP101        | Y7 FLOOR PLAN - UPPER GROUND                   | 1                   | 07.06.2024            |
| TP102        | Y8 FLOOR PLAN - LOWER GROUND                   | 1                   | 07.06.2024            |
| TP104        | Y8 FLOOR PLAN - UPPER GROUND                   | 1                   | 07.06.2024            |
| TP203        | Y8 ELEVATIONS- PROPOSED NORTH AND SOUTH        | 1                   | 07.06.2024            |
| TP204        | Y8 ELEVATIONS - PROPOSED EAST AND WEST         | 1                   | 07.06.2024            |
| TP205        | Y7 ELEVATIONS - PROPOSED NORTH AND SOUTH       | 1                   | 07.06.2024            |
| TP206        | Y7 ELEVATIONS - PROPOSED EAST AND WEST         | 1                   | 07.06.2024            |
| TP207        | ELEVATIONS - PROPOSED CANTEEN AND OUTBUILDINGS | 1                   | 07.06.2024            |
| TP500        | SHADOW DIAGRAMS                                | 1                   | 07.06.2024            |
| TP900        | MATERIALS SCHEDULE                             |                     |                       |