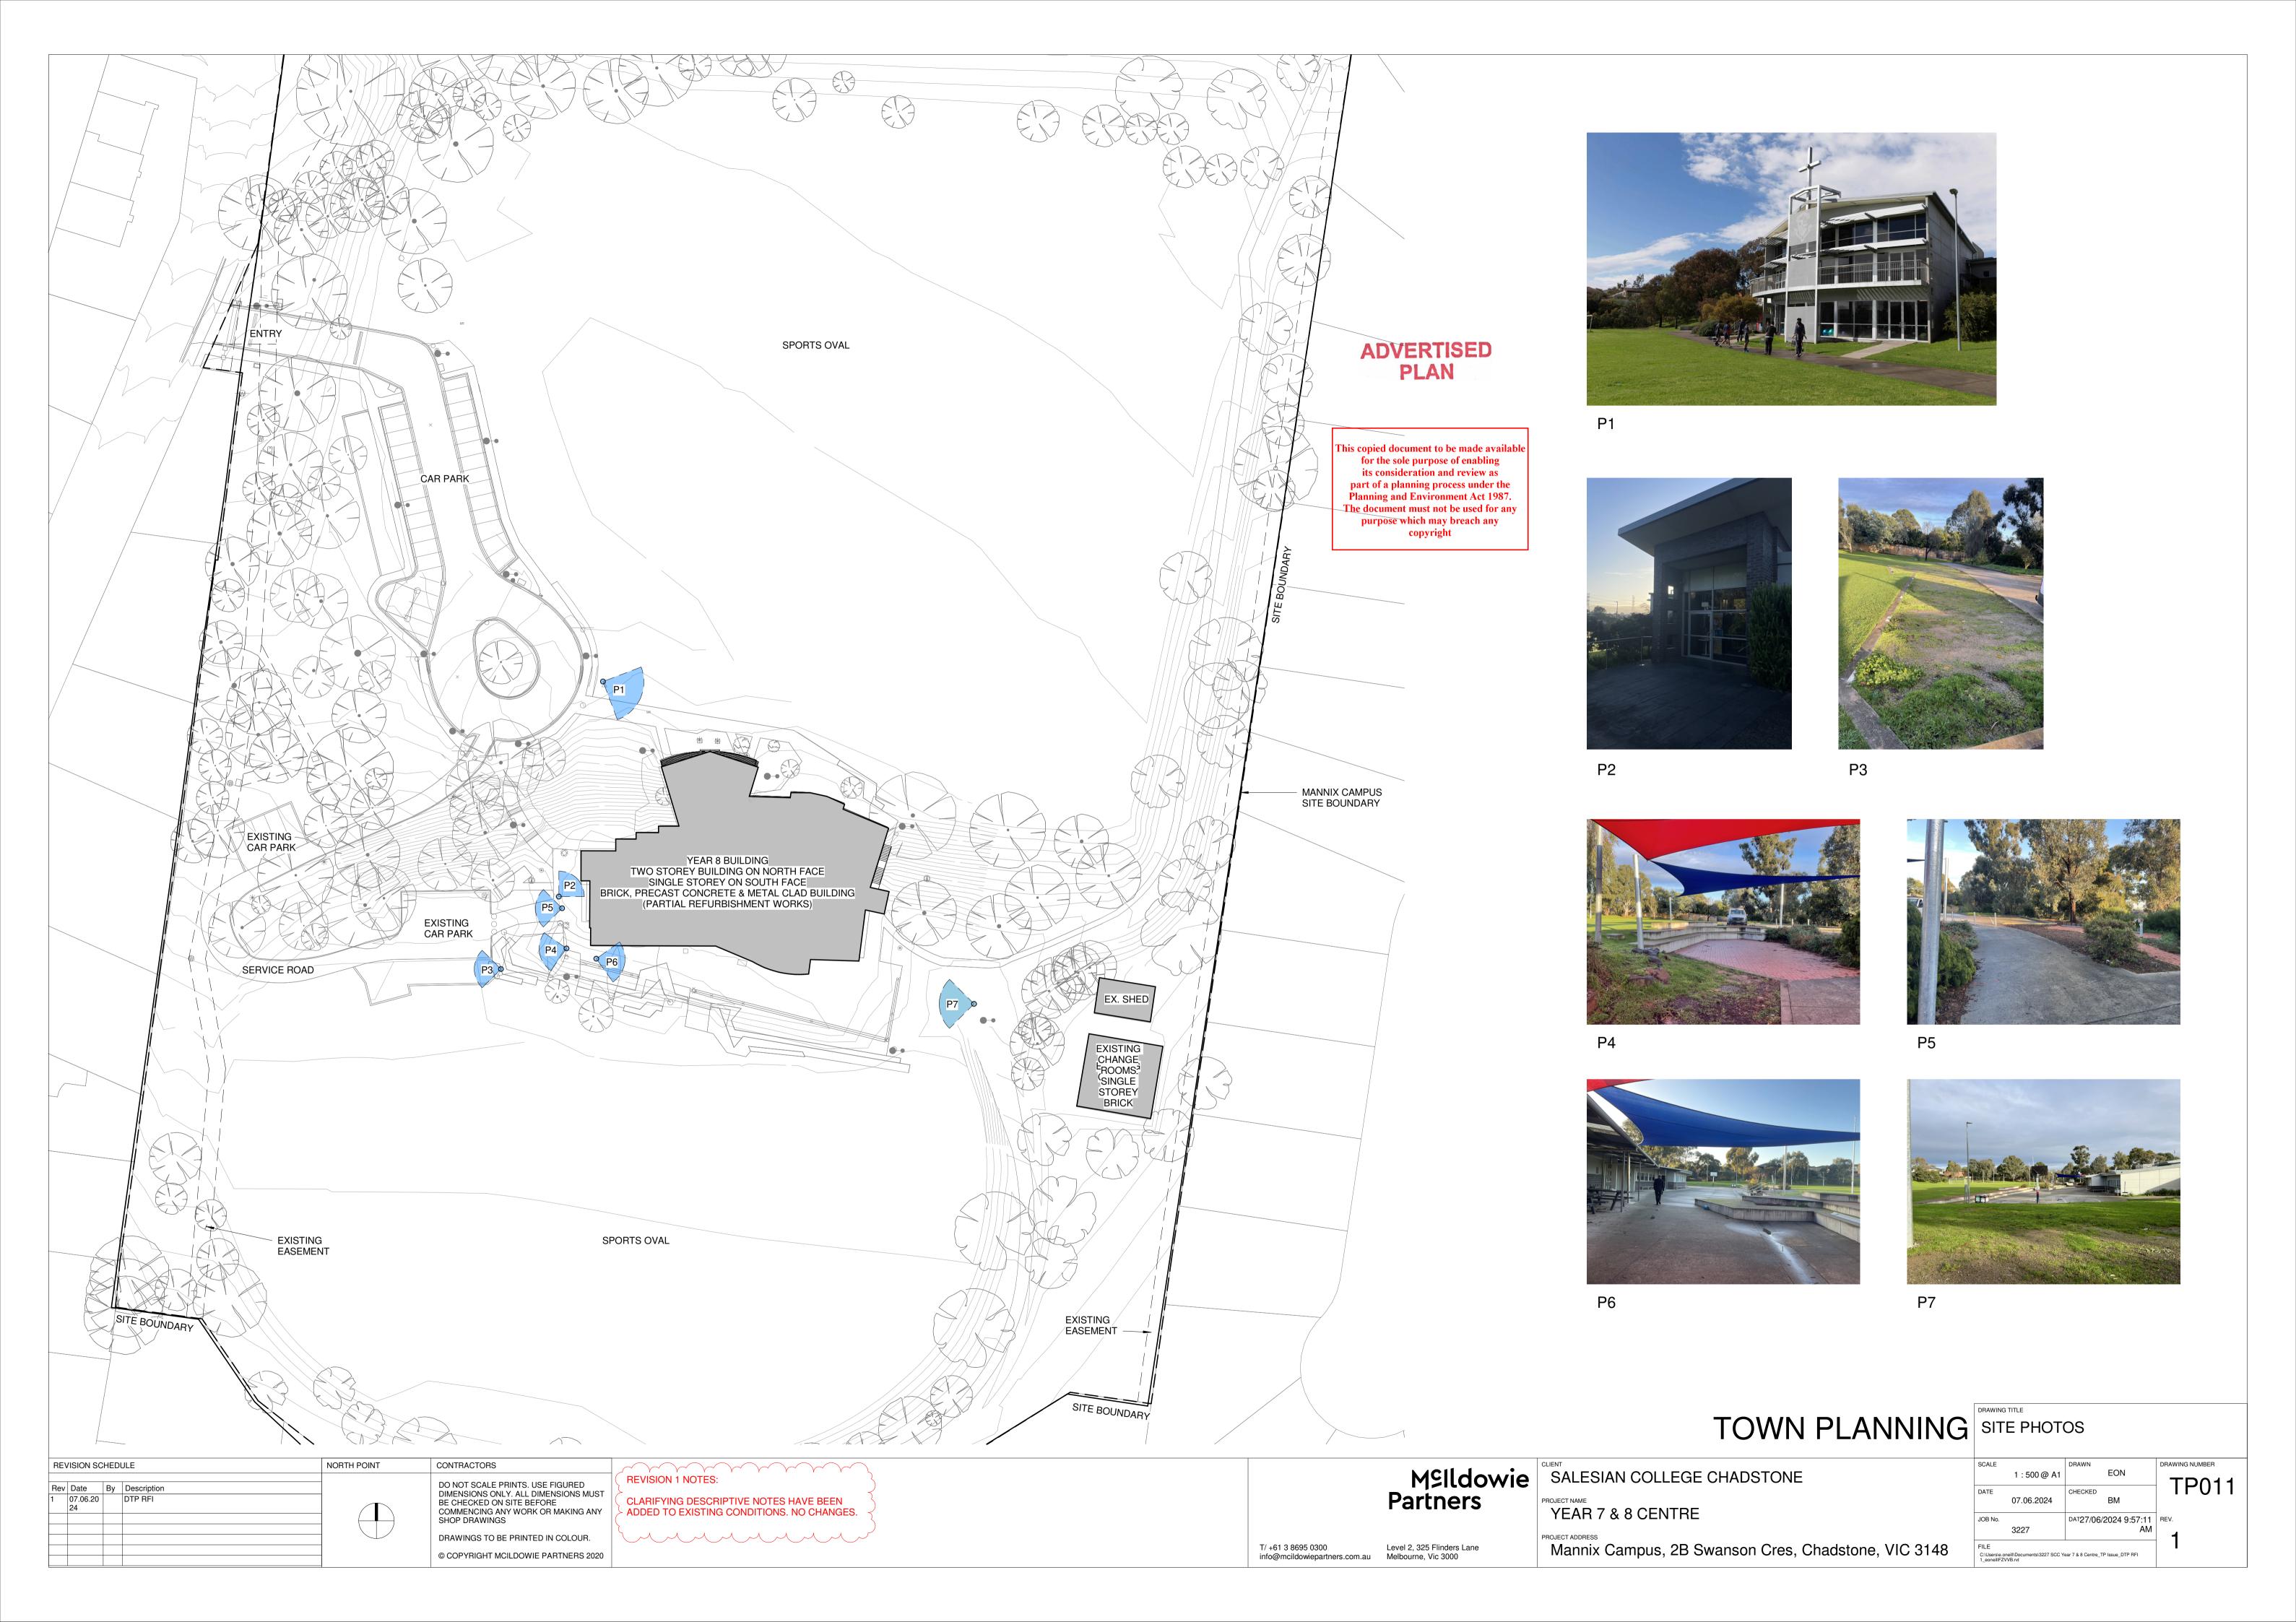

The document must not be used for any purpose which may breach any copyright

3227

YEAR 7 & 8 CENTRE

Mannix Campus, 2B Swanson Cres, Chadstone, VIC 3148

|              | Sheet List_TOWN PLANNING                       |                     |                       |
|--------------|------------------------------------------------|---------------------|-----------------------|
| Sheet Number | Sheet Name                                     | Current<br>Revision | Current Revision Date |
| TP000        | COVER PAGE                                     | 1                   | 07.06.2024            |
| TP010        | EXISTING CAMPUS PLAN                           | 1                   | 07.06.2024            |
| TP011        | SITE PHOTOS                                    | 1                   | 07.06.2024            |
| TP012        | FEATURE SURVEY PLAN                            | 1                   | 07.06.2024            |
| 7P015        | DEMOLITION - CAR PARK & YEAR 7 BUILDING        | 1                   | 07.06.2024            |
| TP016        | DEMOLITION - Y8 FLOOR PLAN - LOWER GROUND      | 1                   | 07.06.2024            |
| TP017        | DEMOLITION - Y8 FLOOR PLAN - UPPER GROUND      | 1                   | 07.06.2024            |
| TP018        | Y8 ELEVATIONS - EXISTING NORTH AND SOUTH       | 1                   | 07.06.2024            |
| TP019        | Y8 ELEVATIONS - EXISTING EAST AND WEST         | 1                   | 07.06.2024            |
| TP040        | PROPOSED CAMPUS PLAN                           | 1                   | 07.06.2024            |
| TP041        | RENDER                                         |                     |                       |
| TP050        | SITE PLAN - LOWER GROUND                       | 1                   | 07.06.2024            |
| TP051        | SITE PLAN - UPPER GROUND                       | 1                   | 07.06.2024            |
| TP052        | SITE PLAN - ROOF PLAN                          | 1                   | 07.06.2024            |
| TP053        | SITE, PLAN-CAR PARK                            | 1                   | 07.06.2024            |
| TP054        | SITE PLAN - OVERLOOKING STUDY                  | 1                   | 07.06.2024            |
| TP100        | Y7 FLOOR PLAN - LOWER GROUND                   | 1                   | 07.06.2024            |
| TP101        | Y7 FLOOR PLAN - UPPER GROUND                   | 1                   | 07.06.2024            |
| TP102        | Y8 FLOOR PLAN - LOWER GROUND                   | 1                   | 07.06.2024            |
| TP104        | Y8 FLOOR PLAN - UPPER GROUND                   | 1                   | 07.06.2024            |
| TP203        | Y8 ELEVATIONS- PROPOSED NORTH AND SOUTH        | 1                   | 07.06.2024            |
| TP204        | Y8 ELEVATIONS - PROPOSED EAST AND WEST         | 1                   | 07.06.2024            |
| TP205        | Y7 ELEVATIONS - PROPOSED NORTH AND SOUTH       | 1                   | 07.06.2024            |
| TP206        | Y7 ELEVATIONS - PROPOSED EAST AND WEST         | 1                   | 07.06.2024            |
| TP207        | ELEVATIONS - PROPOSED CANTEEN AND OUTBUILDINGS | 1                   | 07.06.2024            |
| TP500        | SHADOW DIAGRAMS                                | 1                   | 07.06.2024            |
| TP900        | MATERIALS SCHEDULE                             |                     |                       |