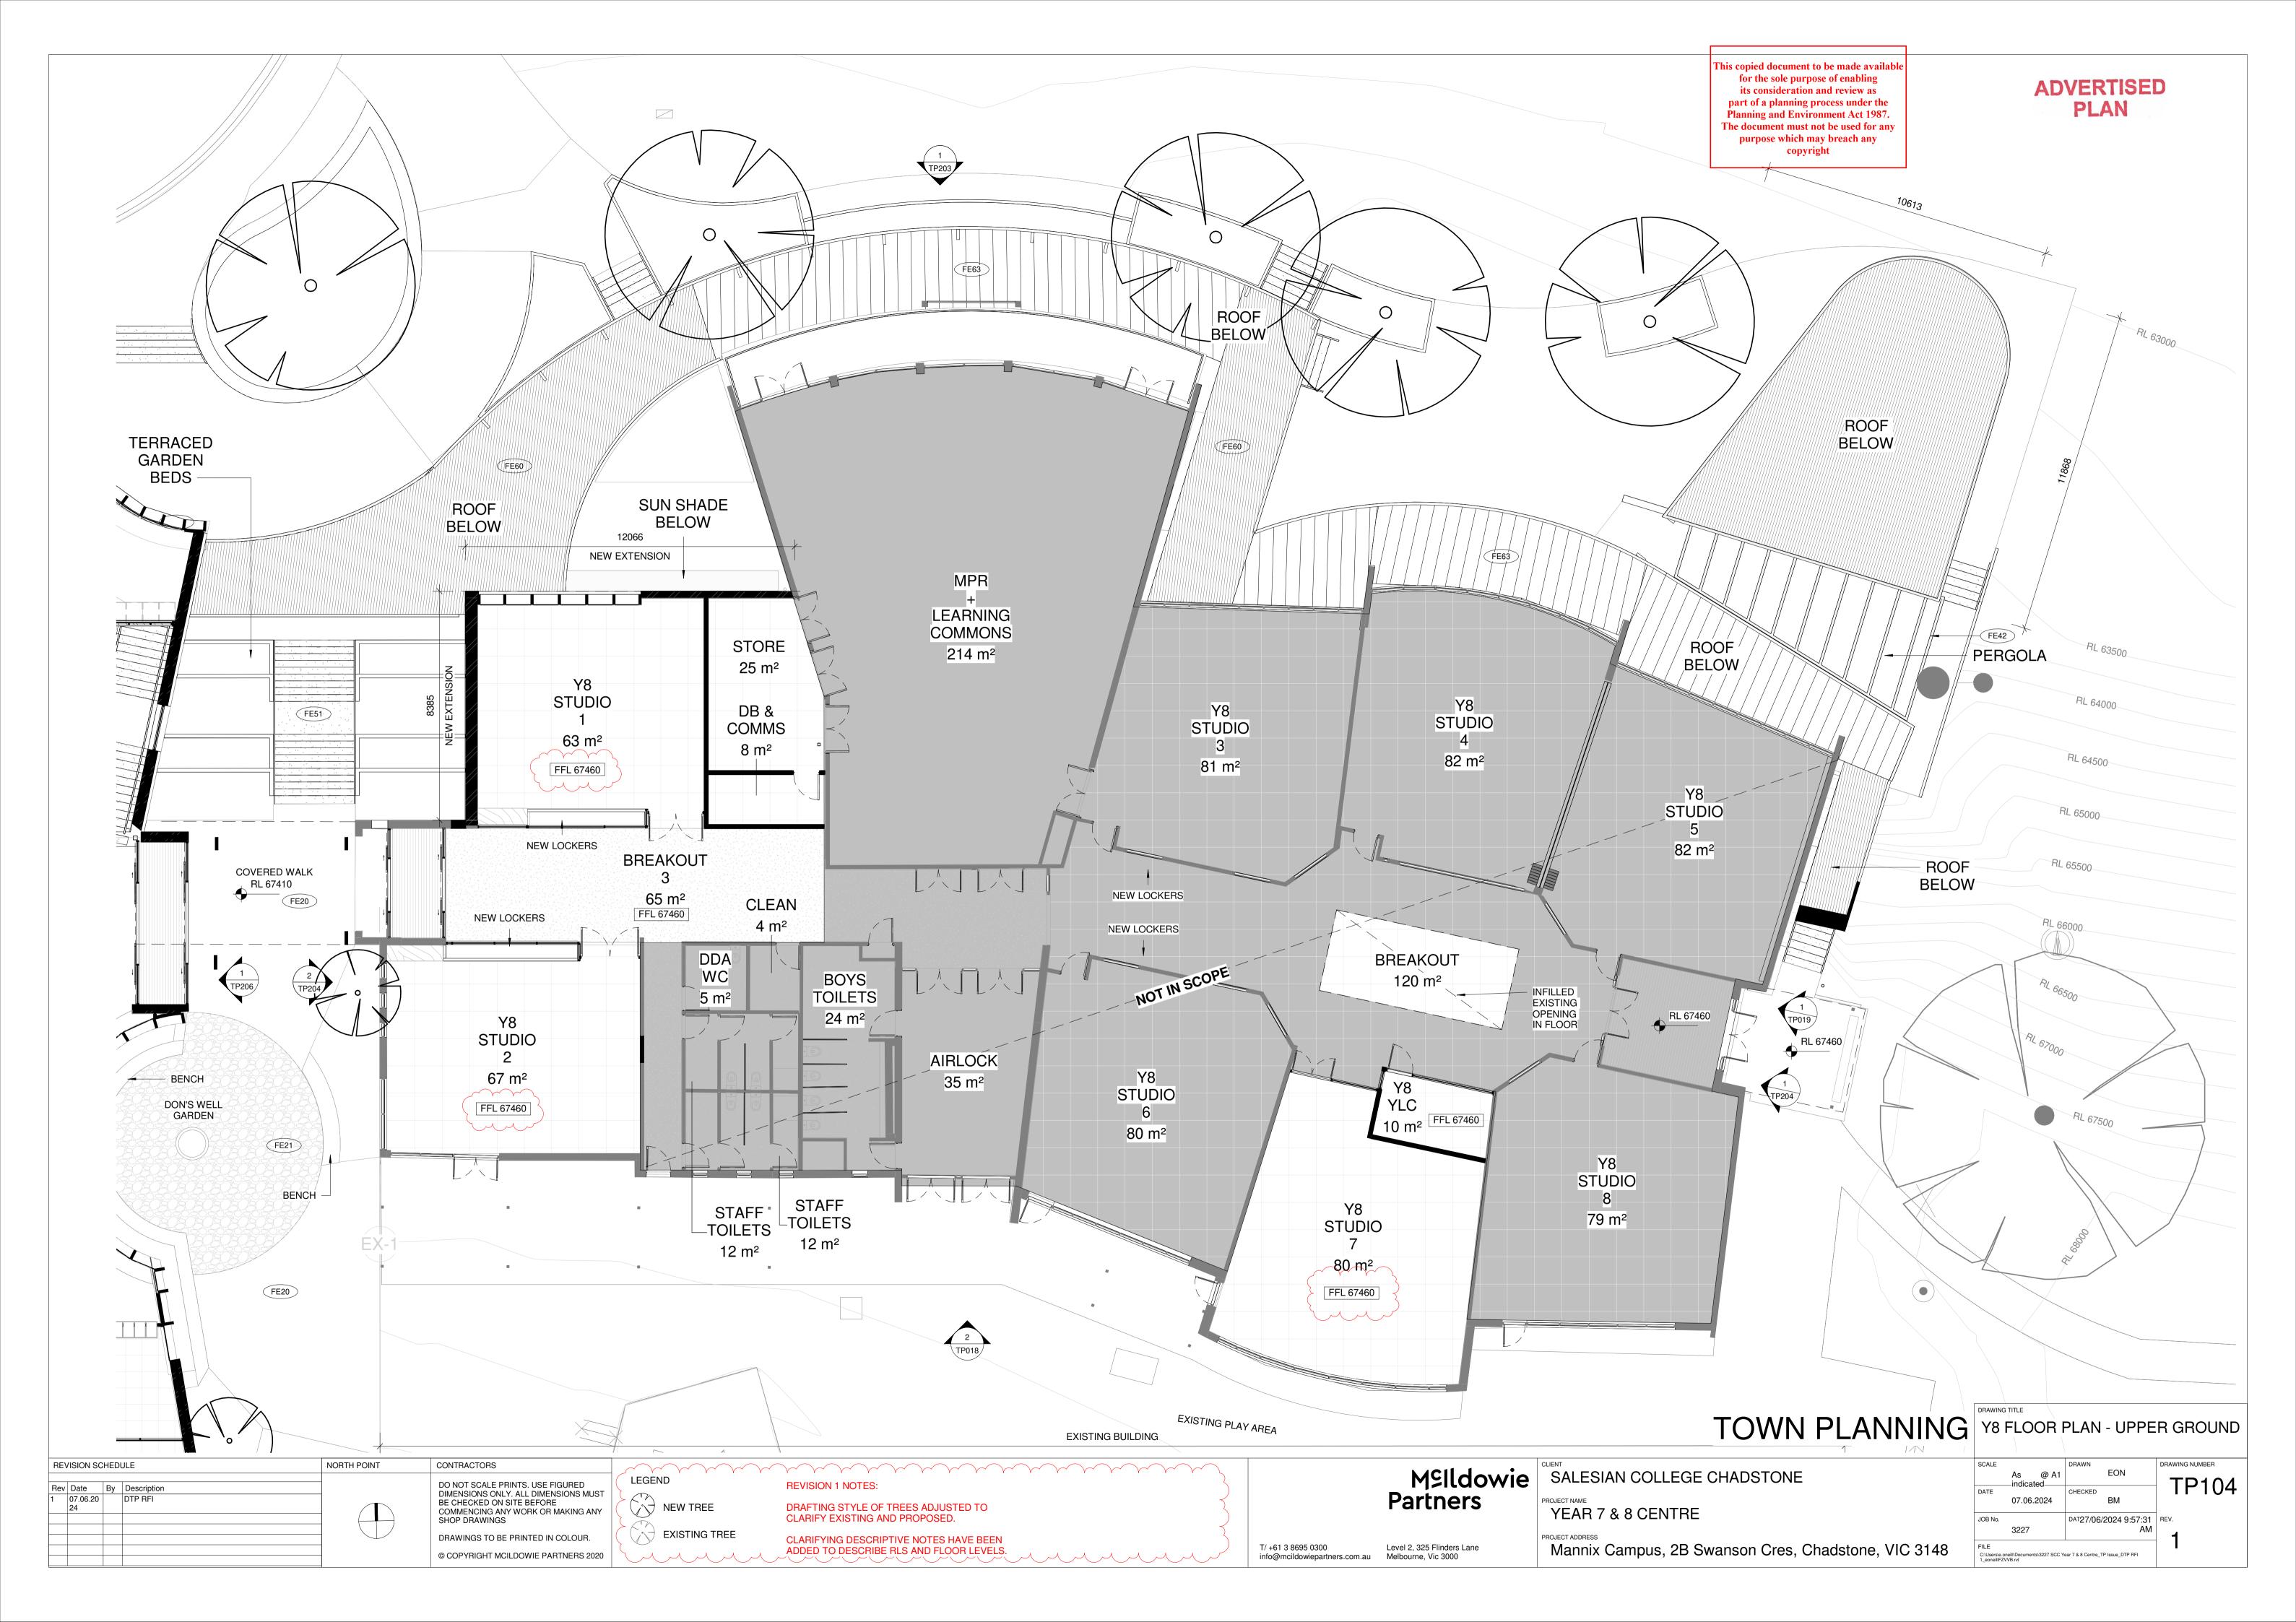

------------|
|                               | As @ A1<br>_indicated | EON                               | TP053          |
| DATE                          |                       | CHECKED                           | 1 7 000        |
|                               | 07.06.2024            | BM                                |                |
| JOB No.                       |                       | DAT27/06/2024 9:57:27             | REV.           |
|                               | 3227                  | AM                                | 4              |
| FILE                          |                       |                                   |                |
| C:\Users\e.or<br>1_eoneilIFZV |                       | ear 7 & 8 Centre_TP Issue_DTP RFI |                |



















This copied document to be made available
for the sole purpose of enabling
its consideration and review as
part of a planning process under the
Planning and Environment Act 1987.
The document must not be used for any
purpose which may breach any
copyright







TP204 - Y8 Elevations - Proposed West

|                         |             |                                                                                                  |                                                                  |                                               |                                                      | TOWN PLANNING                                       | Y8 ELEVATEAST AND                                            | TIONS - PROF<br>WEST               | POSED          |
|-----