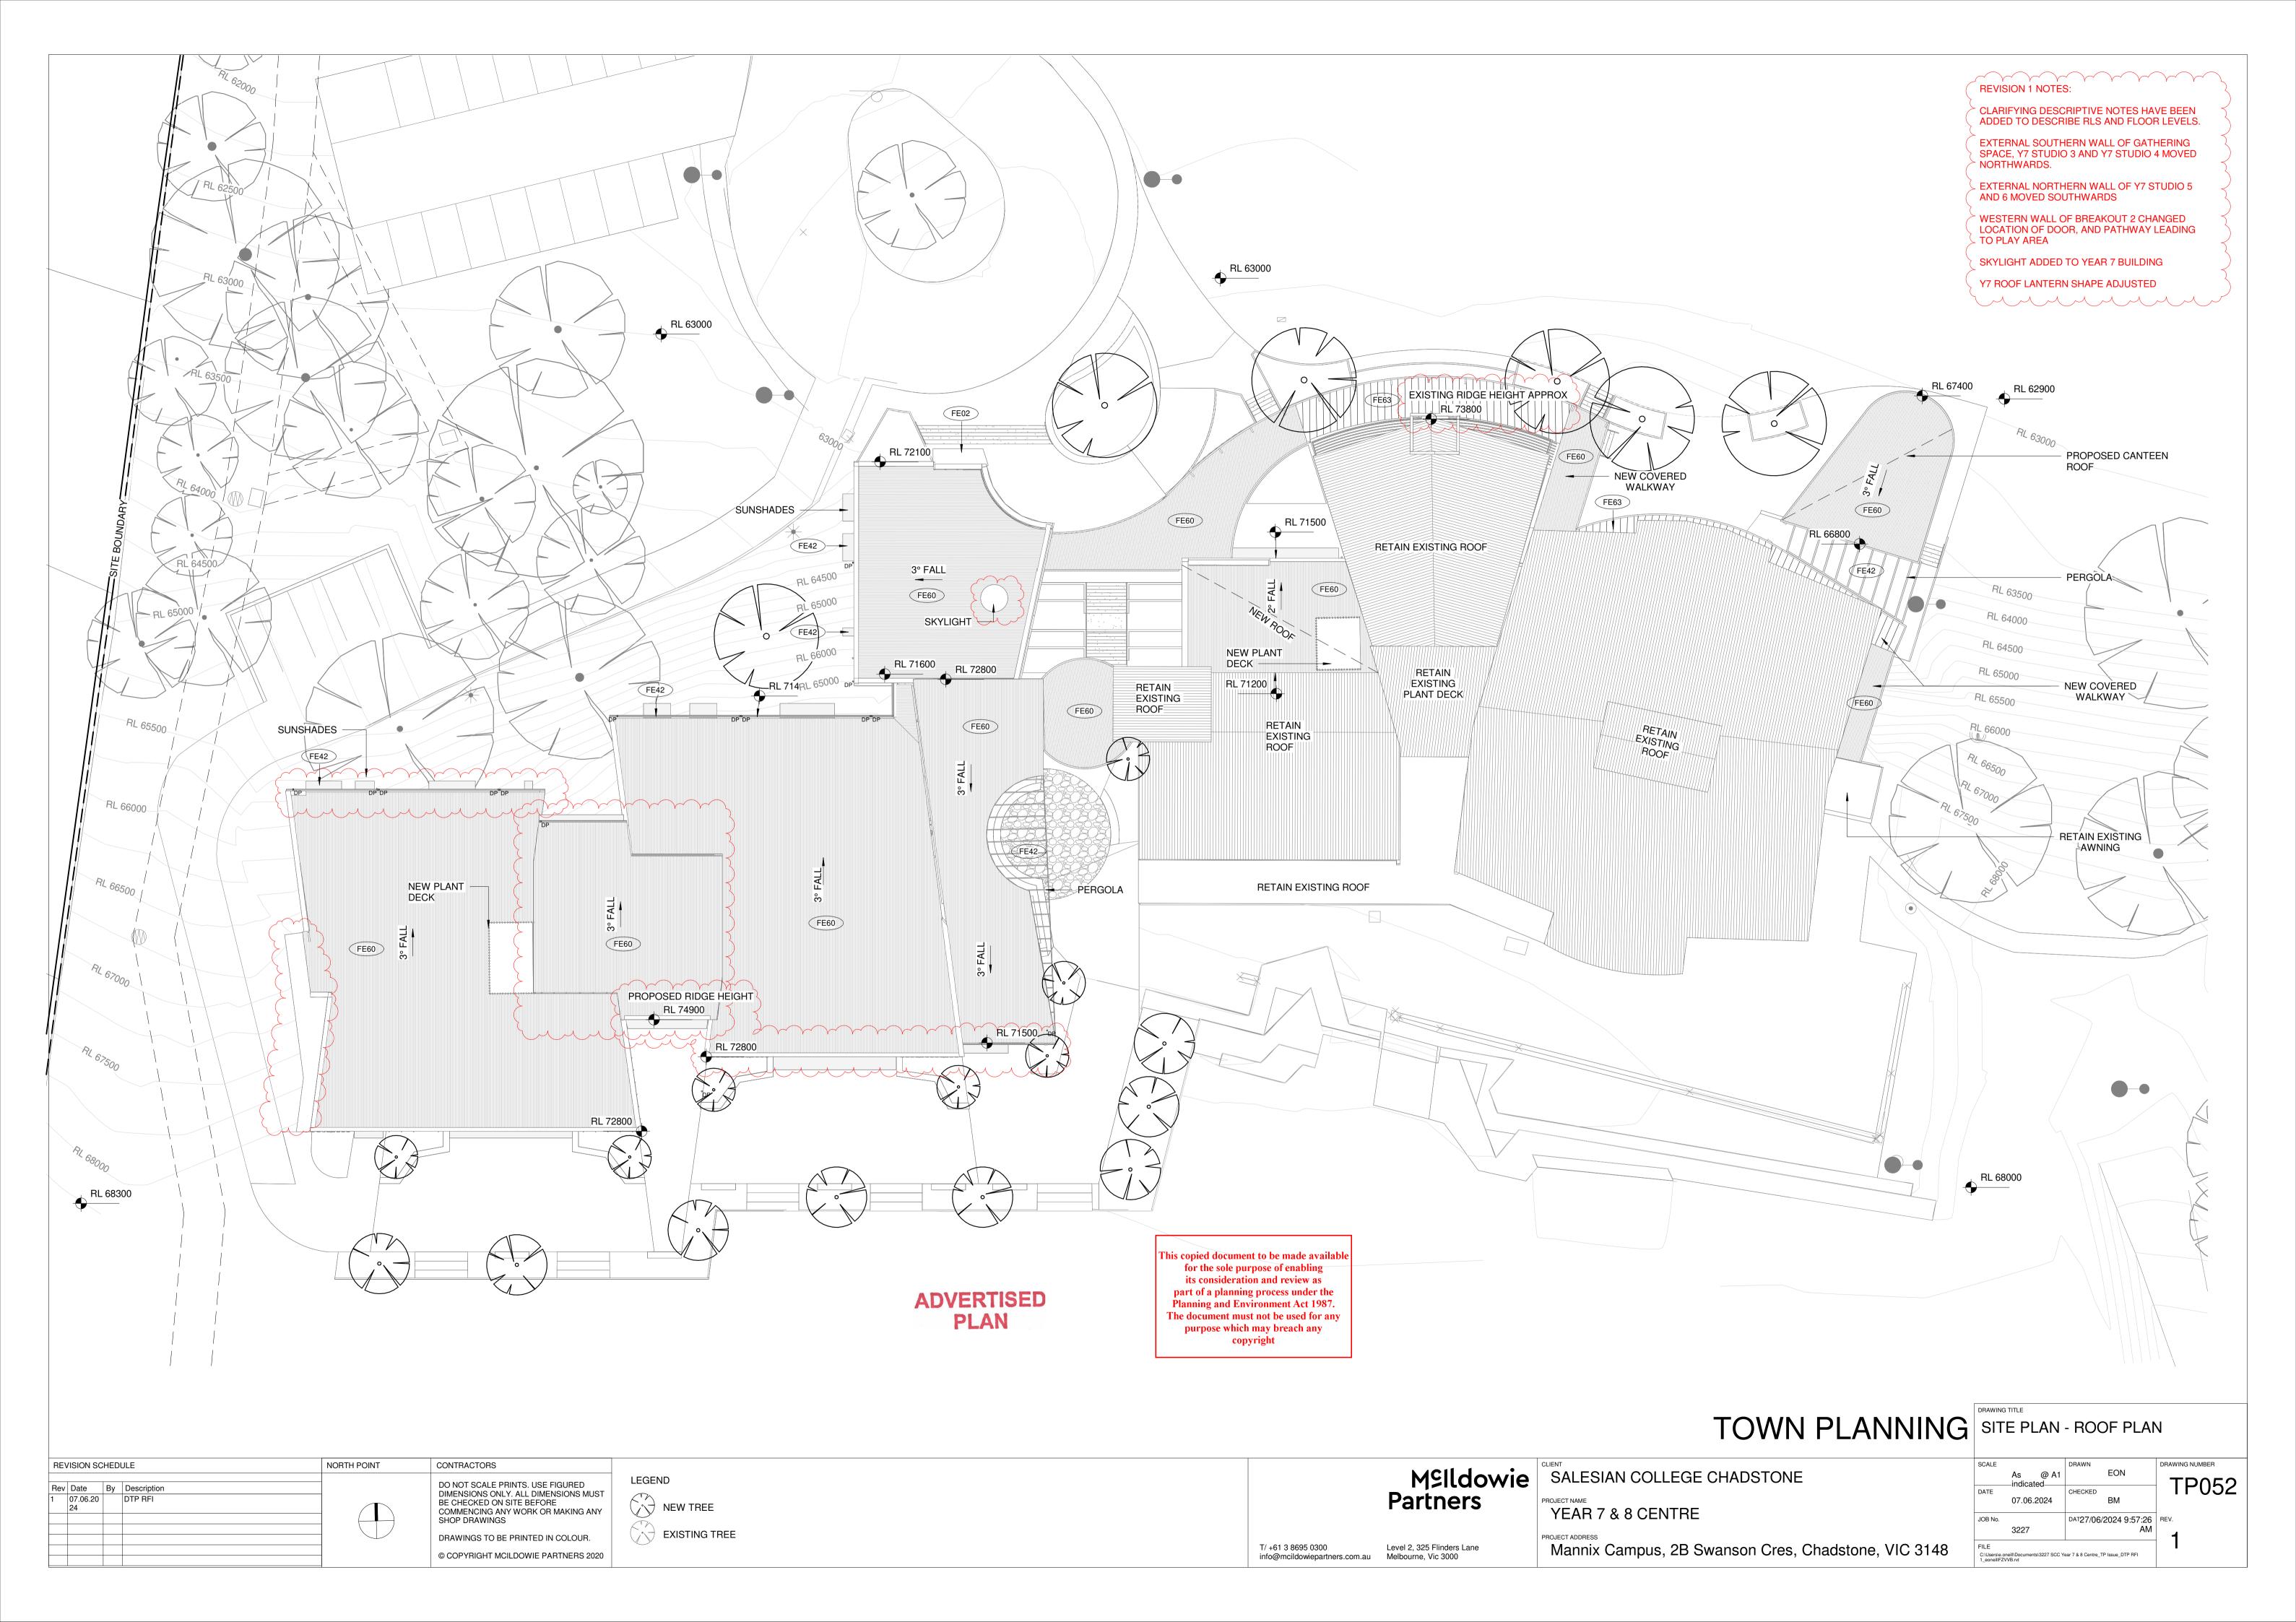

REVISION SCHEDULE

Rev Date By Description
1 07.06.20 DTP RFI

NORTH POINT

REVISION 1 NOTES:

CLARIFYING DESCRIPTIVE NOTES HAVE BEEN ADDED TO DESCRIBE RLS AND FLOOR LEVELS.

CHANGE TO FLOOR LEVELS IN BIKE SHED/KIOSK/WASTE ENCLOSURE TO MATCH NATURAL GROUND.

DDA CAR PARK DESIGN EXTENDED

RAINWATER TANK SYSTEM HAS BEEN AMENDED TO SINGLE TANK DESIGN, 10,000 L RETENTION STILL PROPOSED.

EXISTING LIGHTPOSTS HAVE BEEN RELOCATED

LOCATION OF DOORS INTO BIKE SHED HAVE BEEN ADJUSTED

This copied document to be made available for the sole purpose of enabling its consideration and review as part of a planning process under the Planning and Environment Act 1987. The document must not be used for any purpose which may breach any copyright

ADVERTISED PLAN

TOWN PLANNING SITE PLAN - CAR PARK

SALESIAN COLLEGE CHADSTONE

| SCALE                         |                       | DRAWN                             | DRAWING NUMBER |
|-------------------------------|-----------------------|-----------------------------------|----------------|
|                               | As @ A1<br>_indicated | EON                               | TP053          |
| DATE                          |                       | CHECKED                           | 1 7 000        |
|                               | 07.06.2024            | BM                                |                |
| JOB No.                       |                       | DAT27/06/2024 9:57:27             | REV.           |
|                               | 3227                  | AM                                | 4              |
| FILE                          |                       |                                   |                |
| C:\Users\e.or<br>1_eoneilIFZV |                       | ear 7 & 8 Centre_TP Issue_DTP RFI |                |