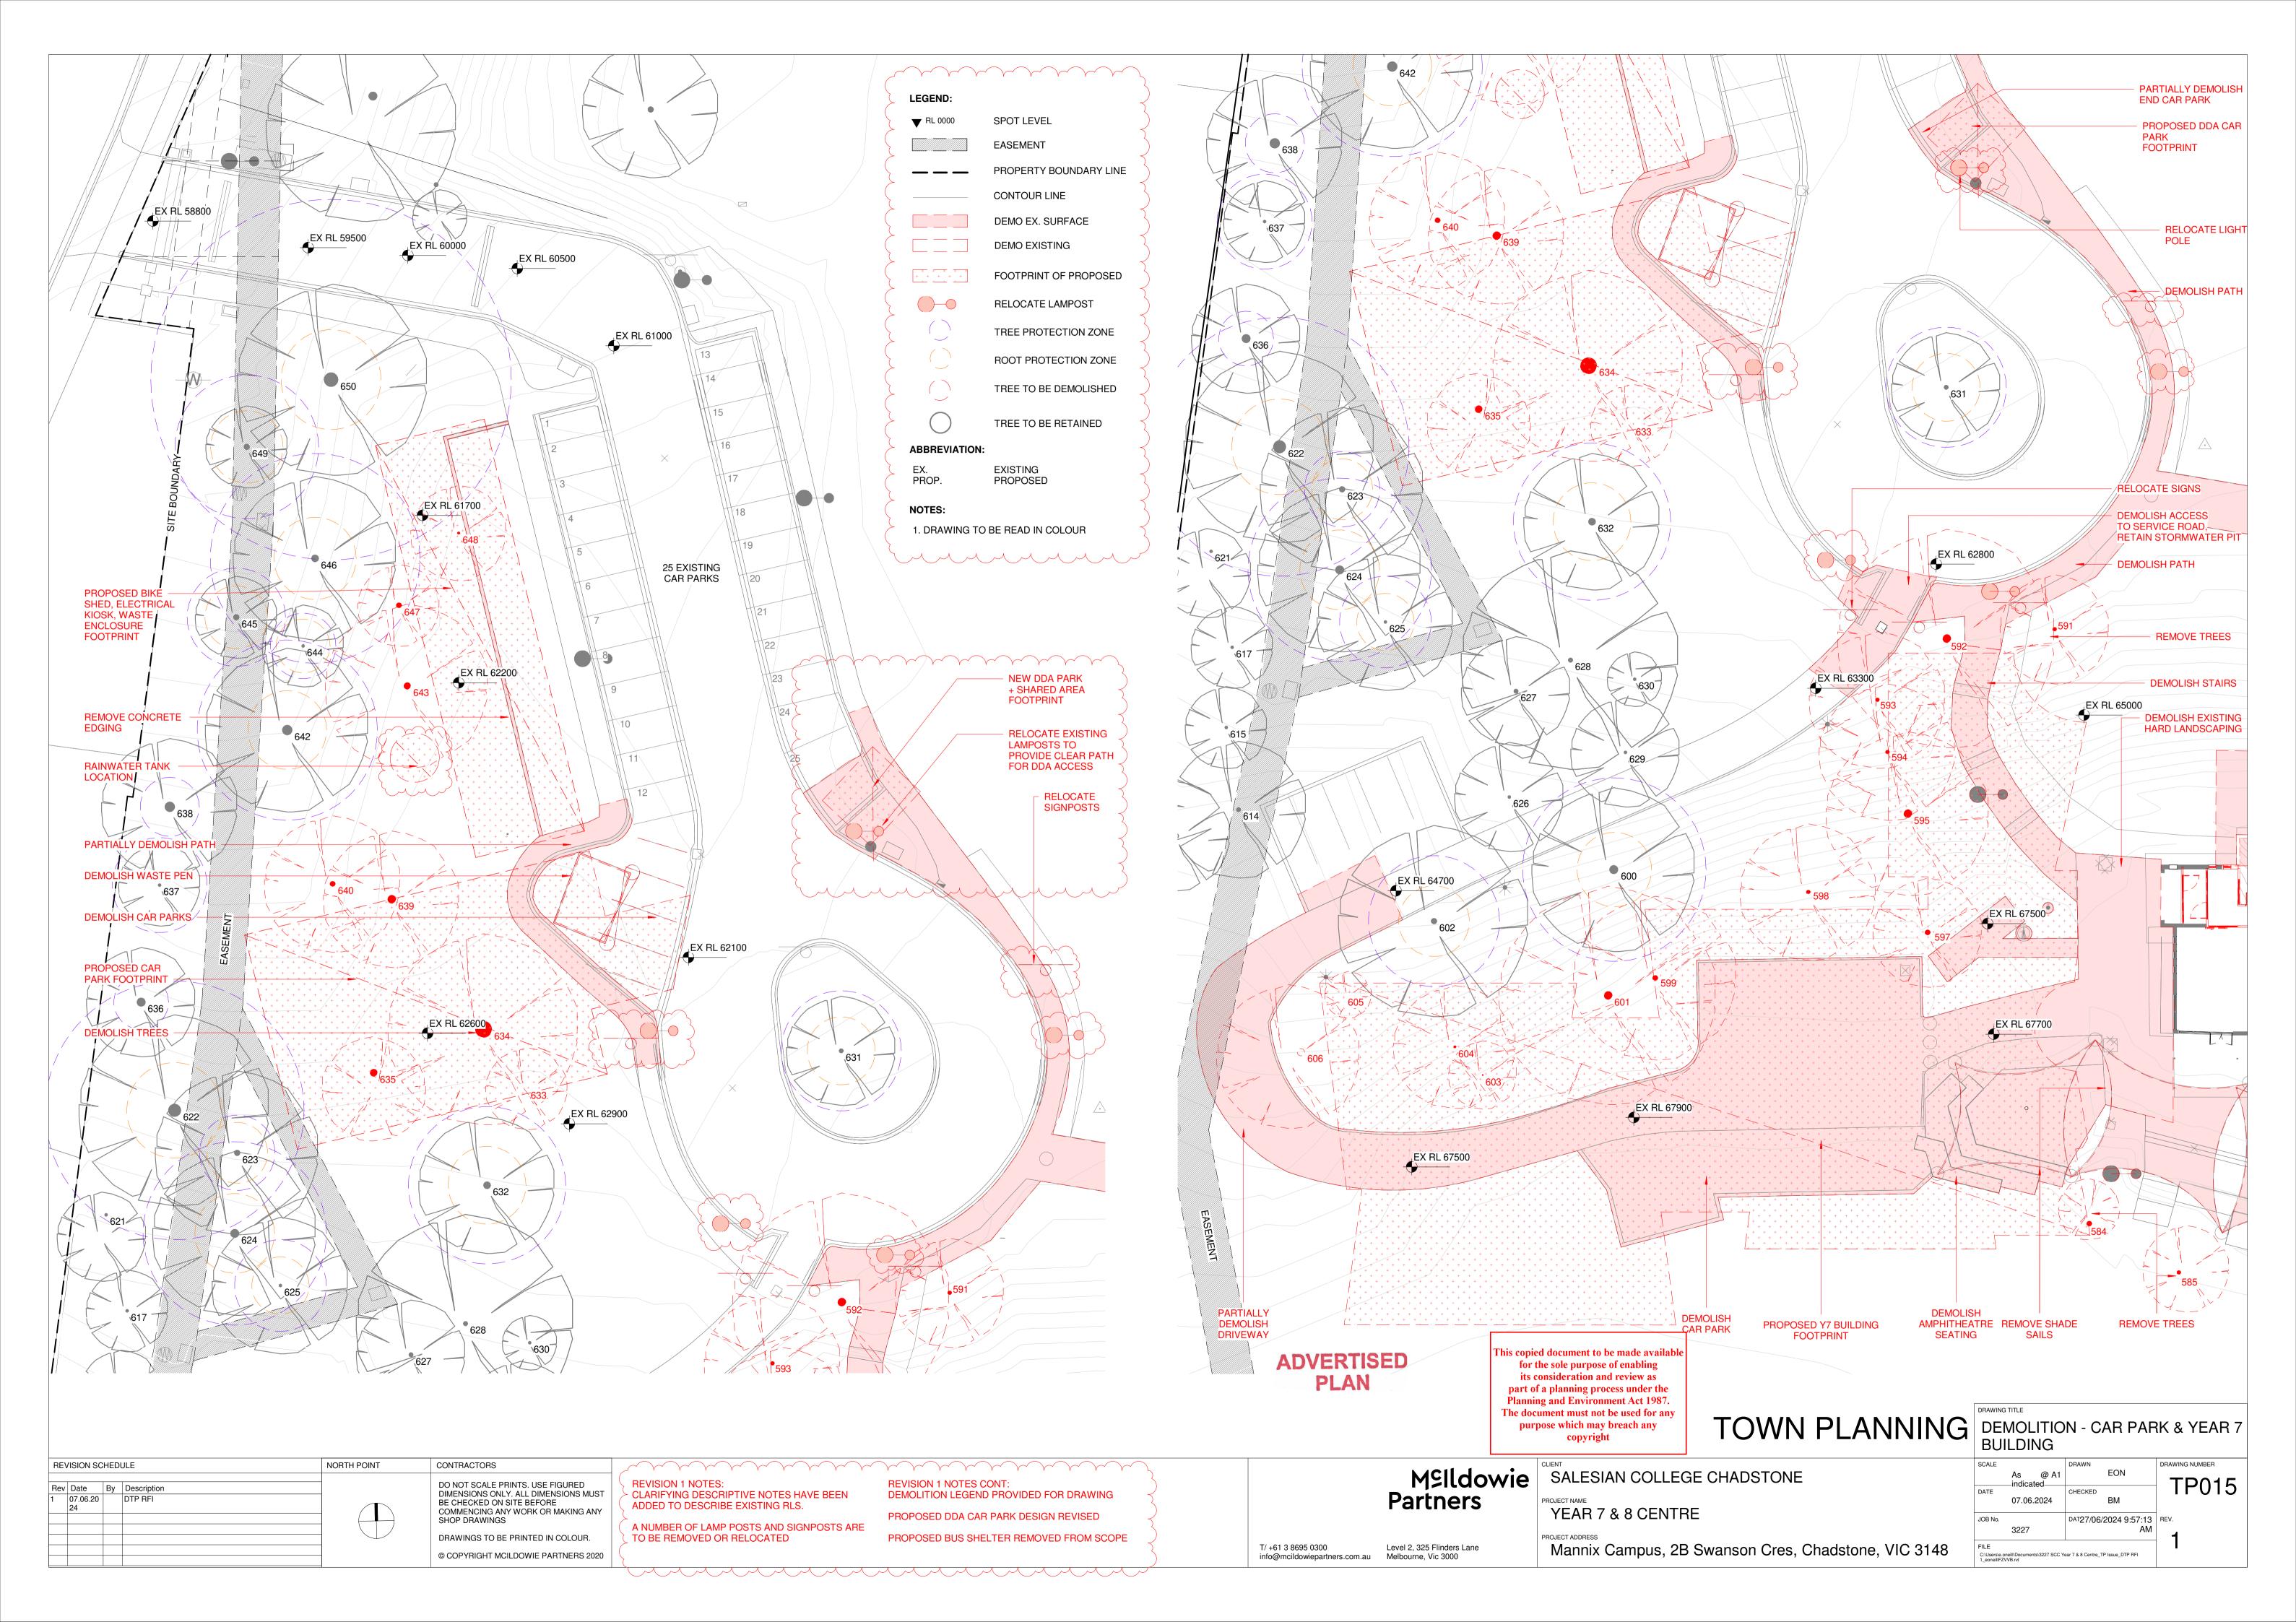

REVISION SCHEDULE

Rev Date By Description
1 07.06.20 DTP RFI

NORTH POINT

REVISION 1 NOTES:

CLARIFYING DESCRIPTIVE NOTES HAVE BEEN ADDED TO DESCRIBE RLS AND FLOOR LEVELS.

CHANGE TO FLOOR LEVELS IN BIKE SHED/KIOSK/WASTE ENCLOSURE TO MATCH NATURAL GROUND.

DDA CAR PARK DESIGN EXTENDED

RAINWATER TANK SYSTEM HAS BEEN AMENDED TO SINGLE TANK DESIGN, 10,000 L RETENTION STILL PROPOSED.

EXISTING LIGHTPOSTS HAVE BEEN RELOCATED

LOCATION OF DOORS INTO BIKE SHED HAVE BEEN ADJUSTED