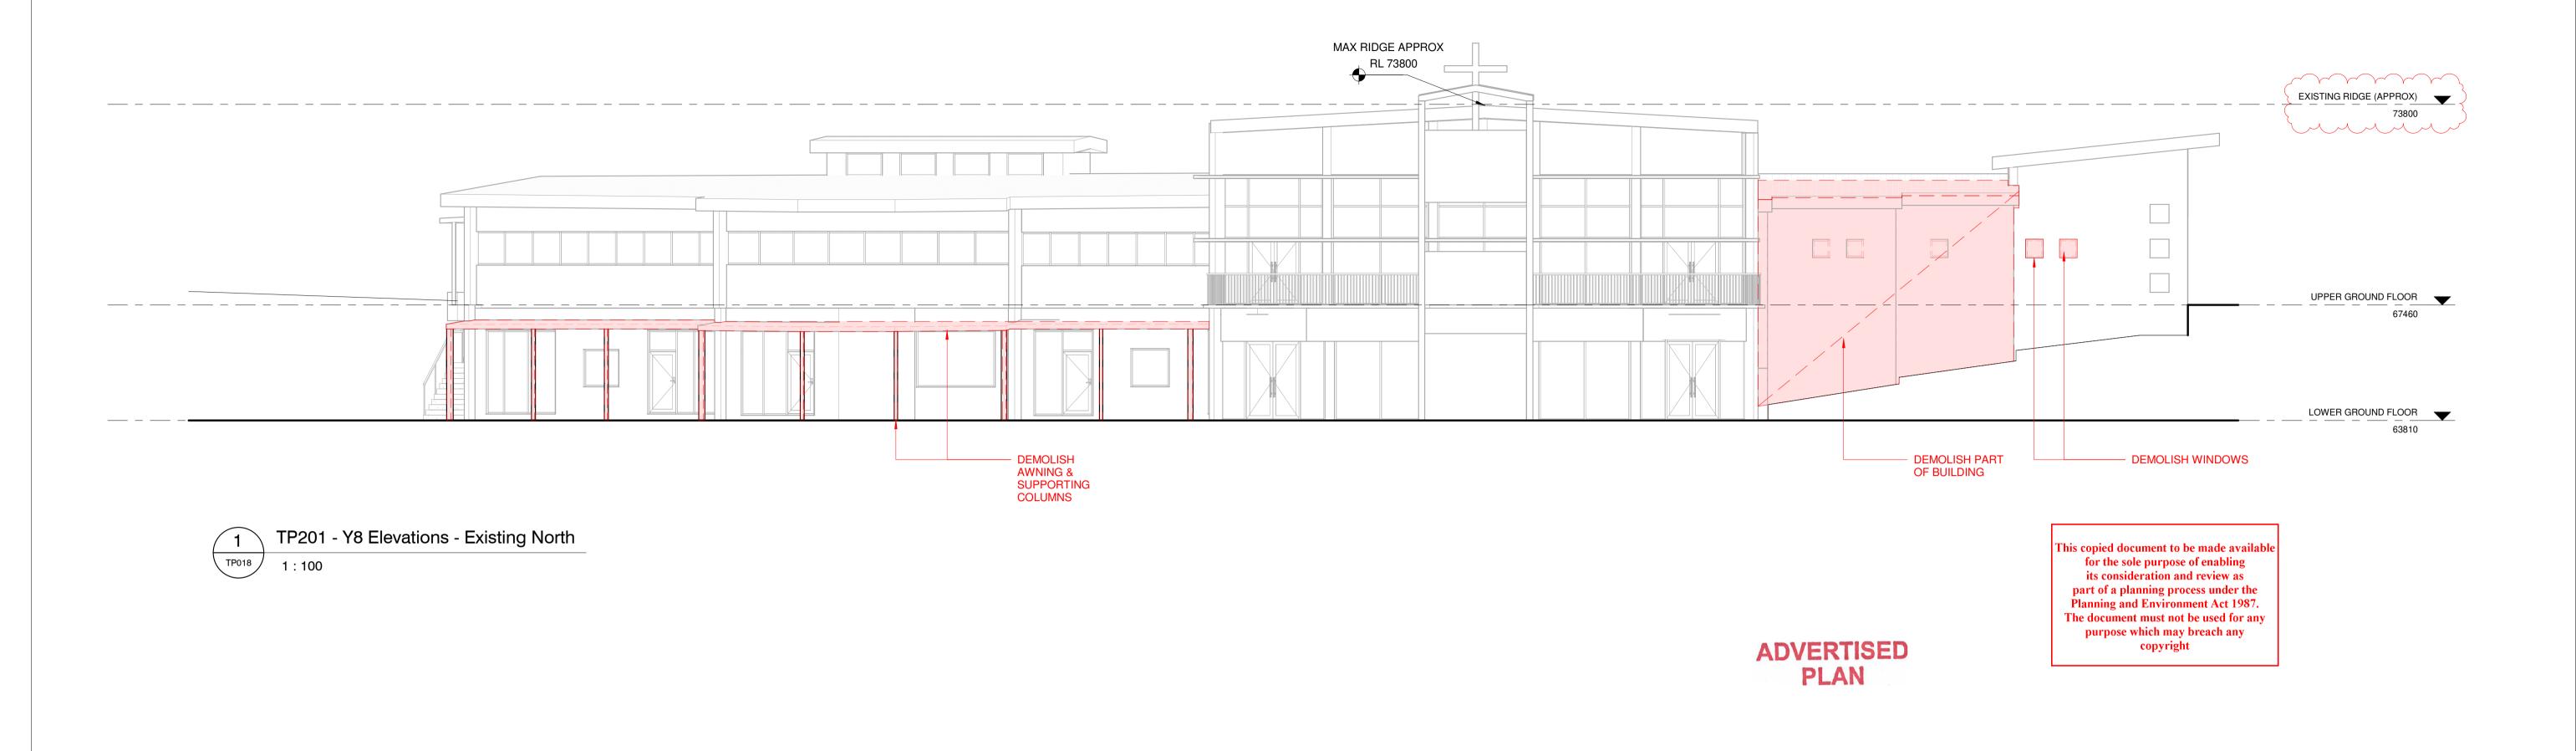

## TOWN PLANNING Y8 ELEVATIONS - EXISTING NORTH AND SOUTH MSILdowie SALESIAN COLLEGE CHADSTONE PROJECT NAME REVISION 1 NOTES: DRAWING NUMBER REVISION SCHEDULE NORTH POINT CONTRACTORS 1:100@A1 TP018 DO NOT SCALE PRINTS. USE FIGURED DIMENSIONS ONLY. ALL DIMENSIONS MUST Rev Date By Description 1 07.06.20 DTP RFI CHECKED CLARIFYING DESCRIPTIVE NOTES PROVIDED FOR Y8 RIDGE HEIGHT. NO CHANGES. YEAR 7 & 8 CENTRE 07.06.2024 BE CHECKED ON SITE BEFORE COMMENCING ANY WORK OR MAKING ANY DAT27/06/2024 9:57:17 REV. SHOP DRAWINGS 3227 DRAWINGS TO BE PRINTED IN COLOUR. Mannix Campus, 2B Swanson Cres, Chadstone, VIC 3148 T/ +61 3 8695 0300 Level 2, 325 Flinders Lane C:\Users\e.oneill\Documents\3227 SCC Year 7 & 8 Centre\_TP Issue\_DTP RFI 1\_eoneillFZVVB.rvt © COPYRIGHT MCILDOWIE PARTNERS 2020 info@mcildowiepartners.com.au Melbourne, Vic 3000