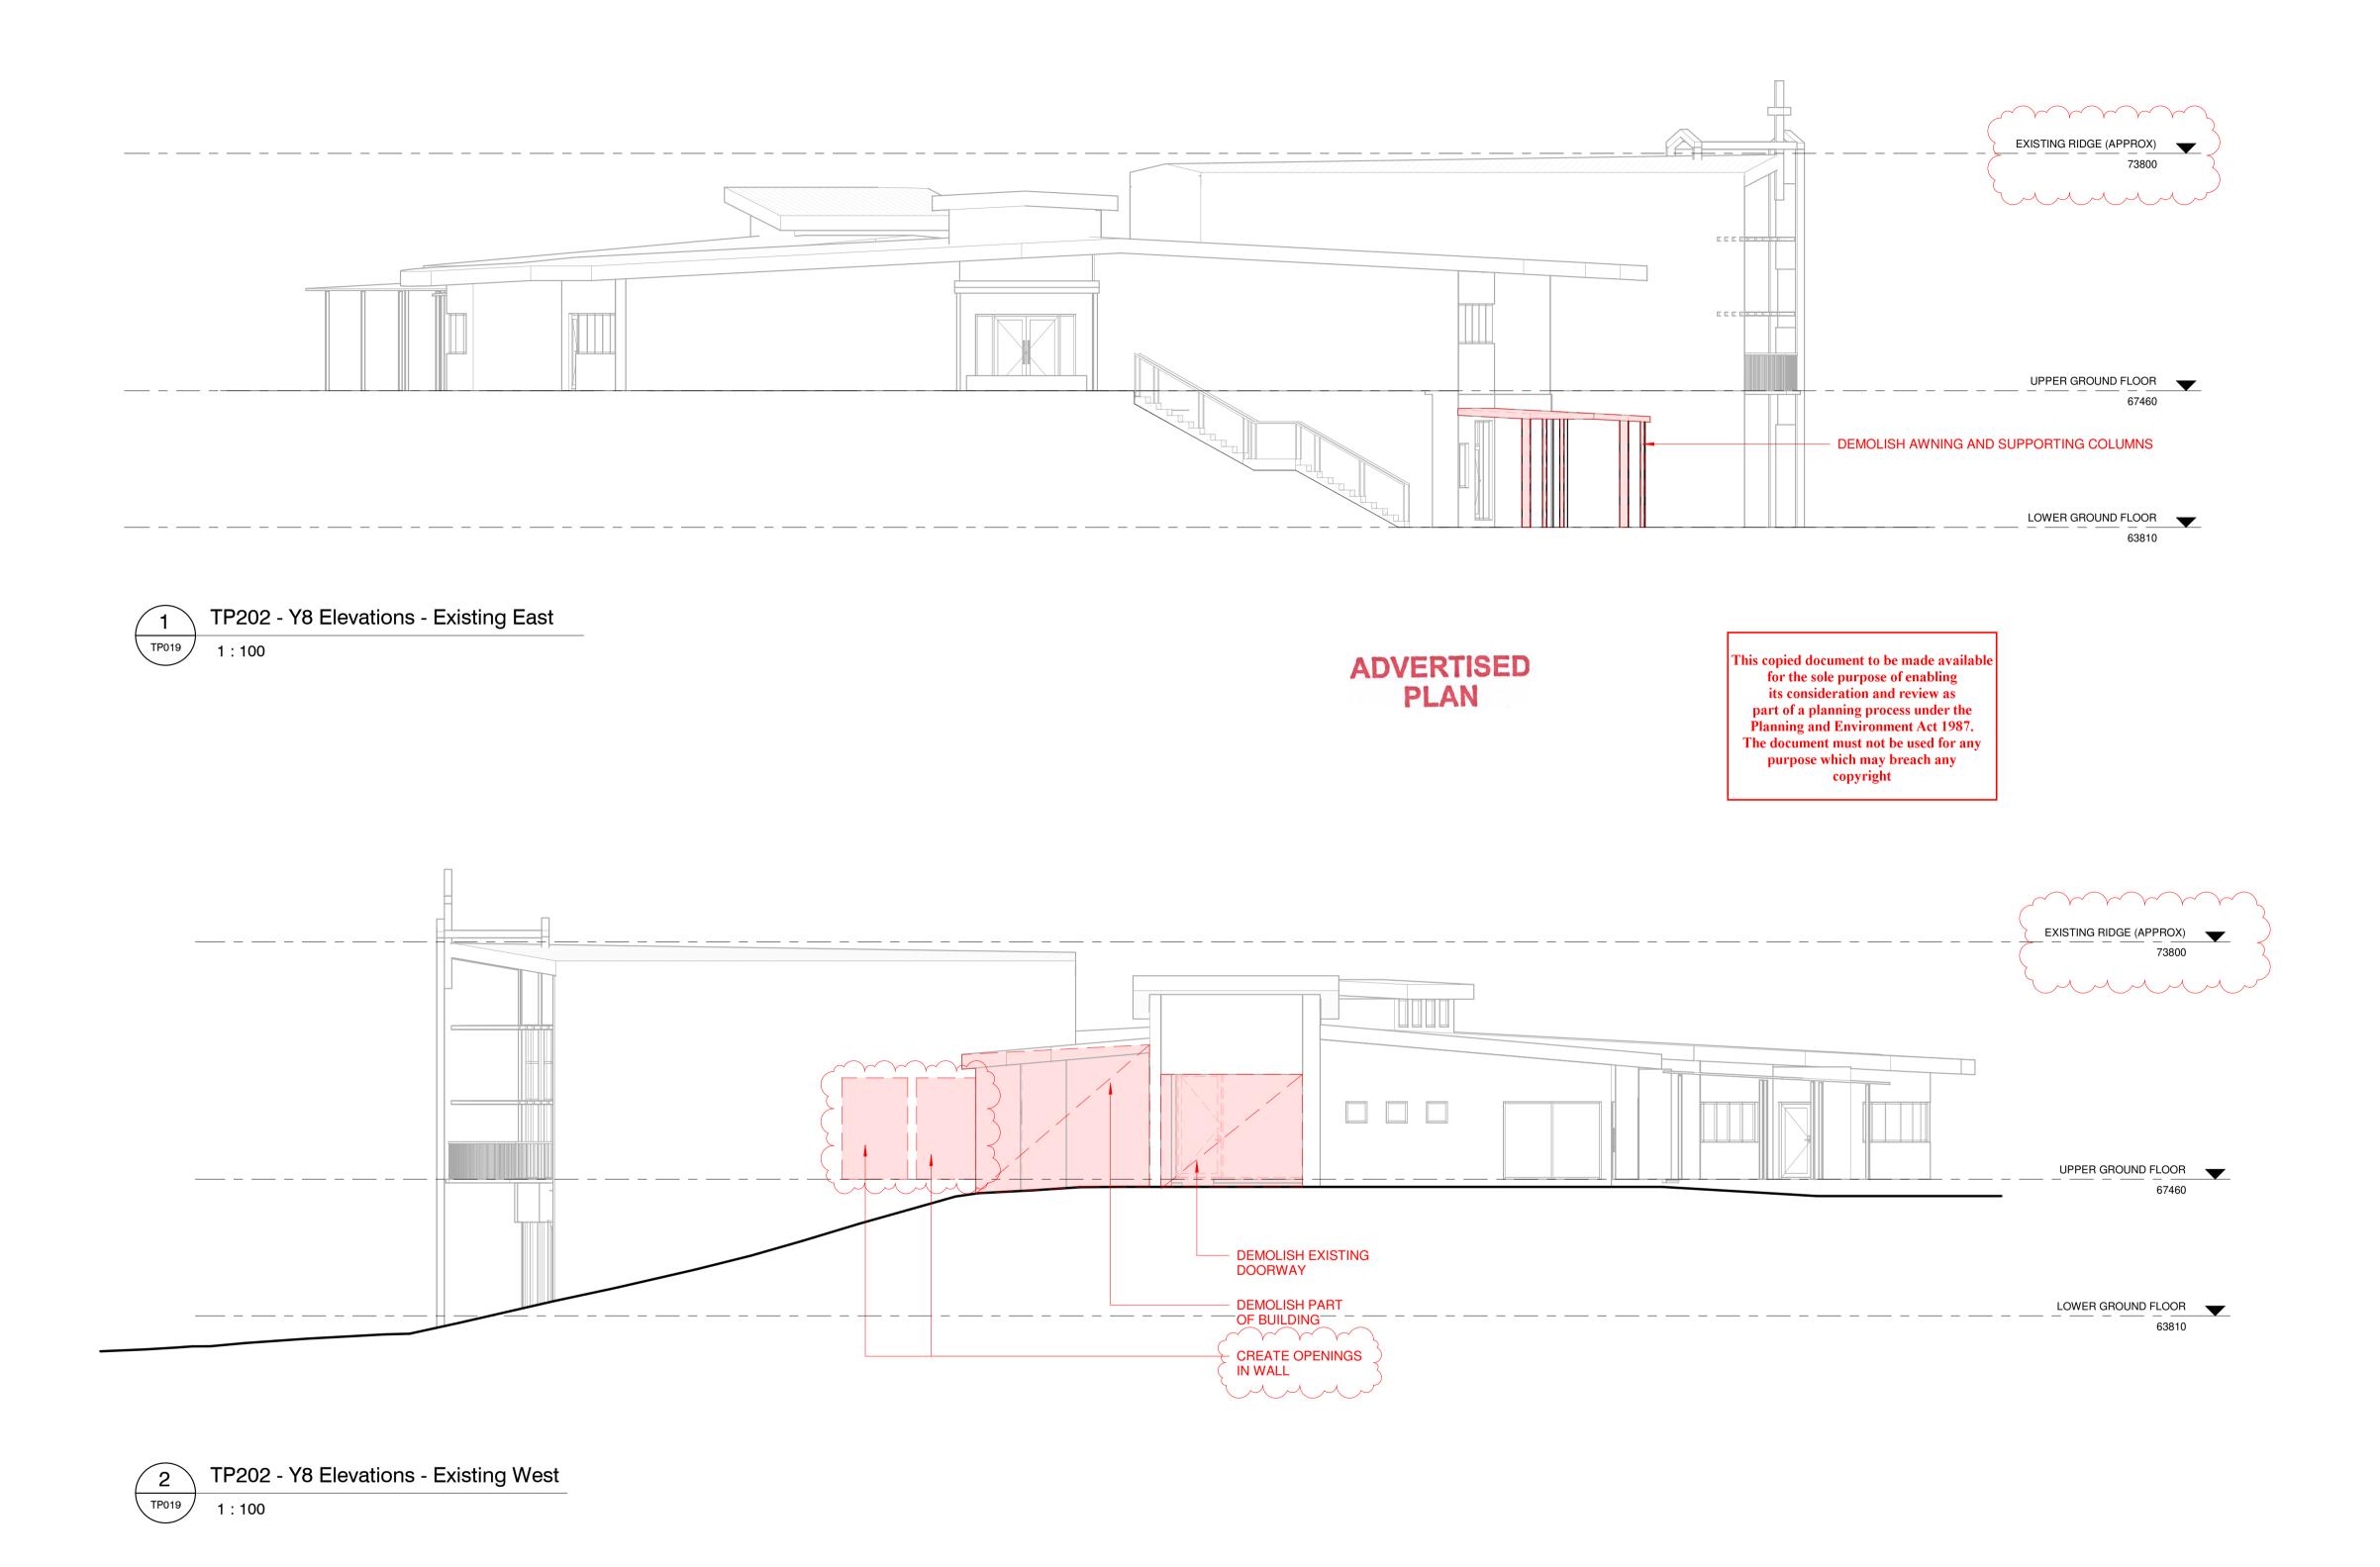

## TOWN PLANNING Y8 ELEVATIONS - EXISTING NORTH AND SOUTH MSILdowie SALESIAN COLLEGE CHADSTONE PROJECT NAME REVISION 1 NOTES: DRAWING NUMBER REVISION SCHEDULE NORTH POINT CONTRACTORS 1:100@A1 TP018 DO NOT SCALE PRINTS. USE FIGURED DIMENSIONS ONLY. ALL DIMENSIONS MUST Rev Date By Description 1 07.06.20 DTP RFI CHECKED CLARIFYING DESCRIPTIVE NOTES PROVIDED FOR Y8 RIDGE HEIGHT. NO CHANGES. YEAR 7 & 8 CENTRE 07.06.2024 BE CHECKED ON SITE BEFORE COMMENCING ANY WORK OR MAKING ANY DAT27/06/2024 9:57:17 REV. SHOP DRAWINGS 3227 DRAWINGS TO BE PRINTED IN COLOUR. Mannix Campus, 2B Swanson Cres, Chadstone, VIC 3148 T/ +61 3 8695 0300 Level 2, 325 Flinders Lane C:\Users\e.oneill\Documents\3227 SCC Year 7 & 8 Centre\_TP Issue\_DTP RFI 1\_eoneillFZVVB.rvt © COPYRIGHT MCILDOWIE PARTNERS 2020 info@mcildowiepartners.com.au Melbourne, Vic 3000