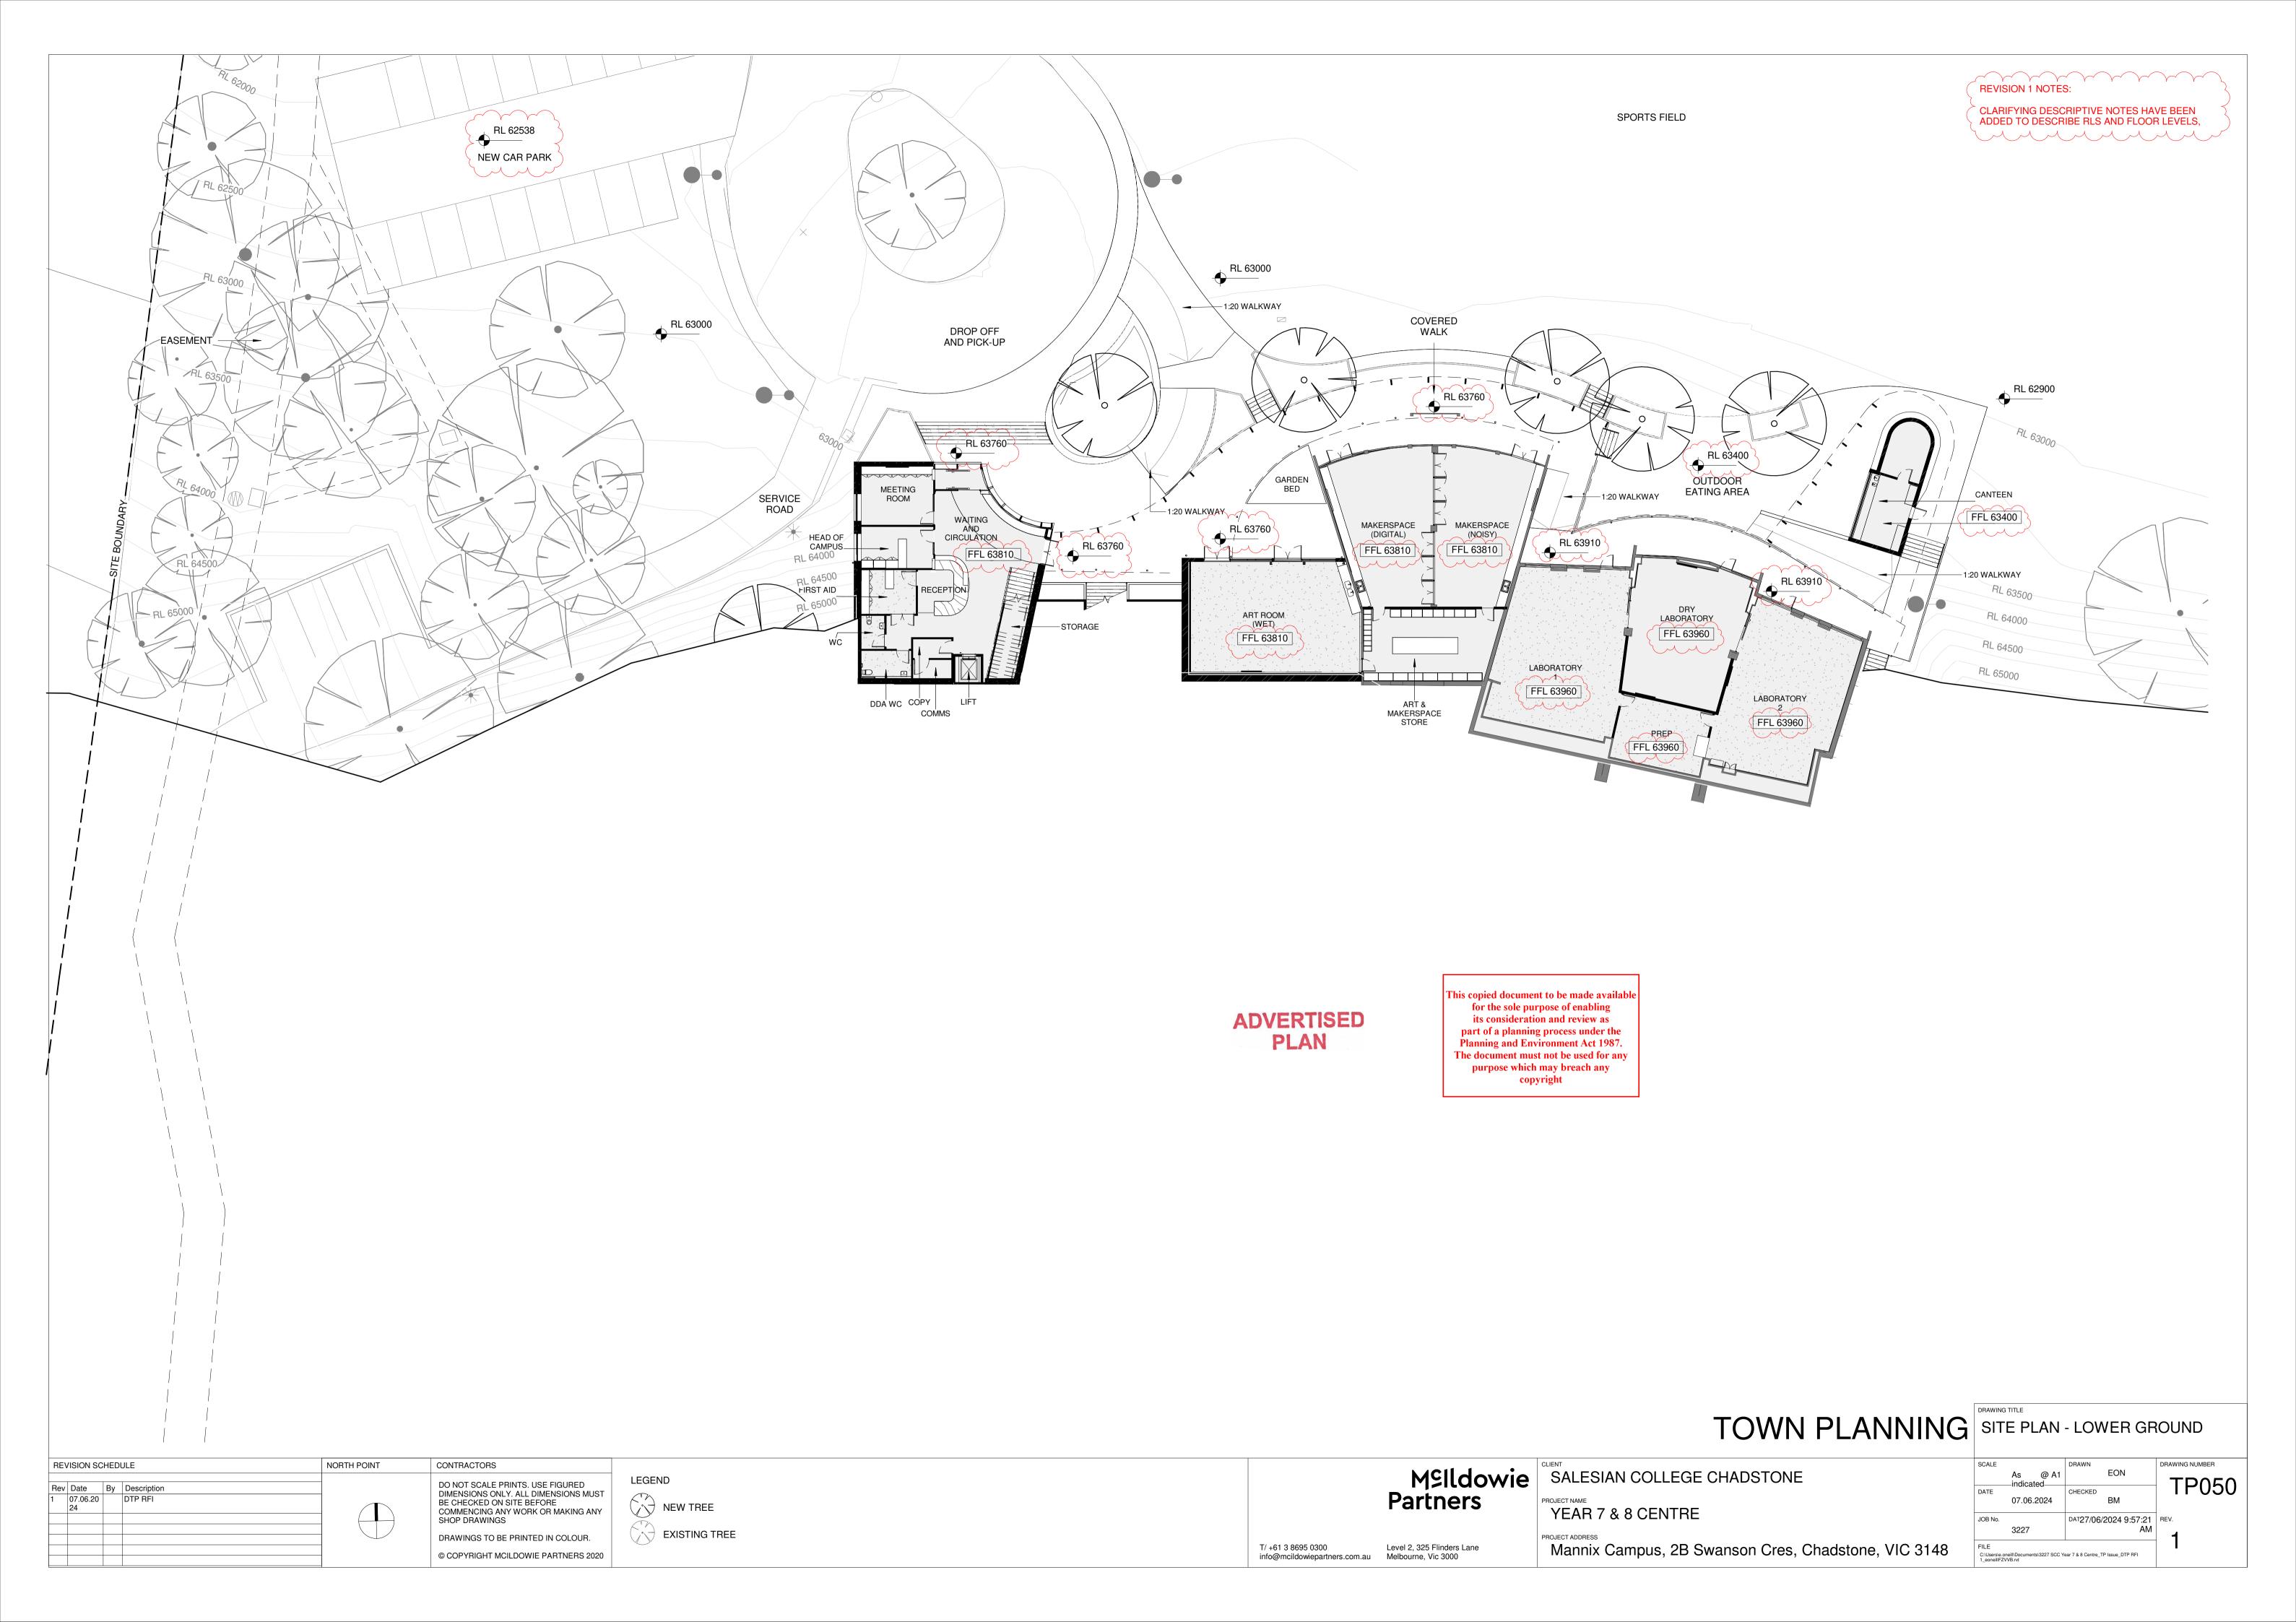

REVISION SCHEDULE

Rev Date By Description
1 07.06.20 DTP RFI

NORTH POINT

REVISION 1 NOTES:

CLARIFYING DESCRIPTIVE NOTES HAVE BEEN ADDED TO DESCRIBE RLS AND FLOOR LEVELS.

CHANGE TO FLOOR LEVELS IN BIKE SHED/KIOSK/WASTE ENCLOSURE TO MATCH NATURAL GROUND.

DDA CAR PARK DESIGN EXTENDED

RAINWATER TANK SYSTEM HAS BEEN AMENDED TO SINGLE TANK DESIGN, 10,000 L RETENTION STILL PROPOSED.

EXISTING LIGHTPOSTS HAVE BEEN RELOCATED

LOCATION OF DOORS INTO BIKE SHED HAVE BEEN ADJUSTED

This copied document to be made available for the sole purpose of enabling its consideration and review as part of a planning process under the Planning and Environment Act 1987. The document must not be used for any purpose which may breach any copyright

ADVERTISED PLAN

TOWN PLANNING SITE PLAN - CAR PARK

SALESIAN COLLEGE CHADSTONE

| SCALE                         |                       | DRAWN                             | DRAWING NUMBER |
|-------------------------------|-----------------------|-----------------------------------|----------------|
|                               | As @ A1<br>_indicated | EON                               | TP053          |
| DATE                          |                       | CHECKED                           | 1 7 000        |
|                               | 07.06.2024            | BM                                |                |
| JOB No.                       |                       | DAT27/06/2024 9:57:27             | REV.           |
|                               | 3227                  | AM                                | 4              |
| FILE                          |                       |                                   |                |
| C:\Users\e.or<br>1_eoneilIFZV |                       | ear 7 & 8 Centre_TP Issue_DTP RFI |                |