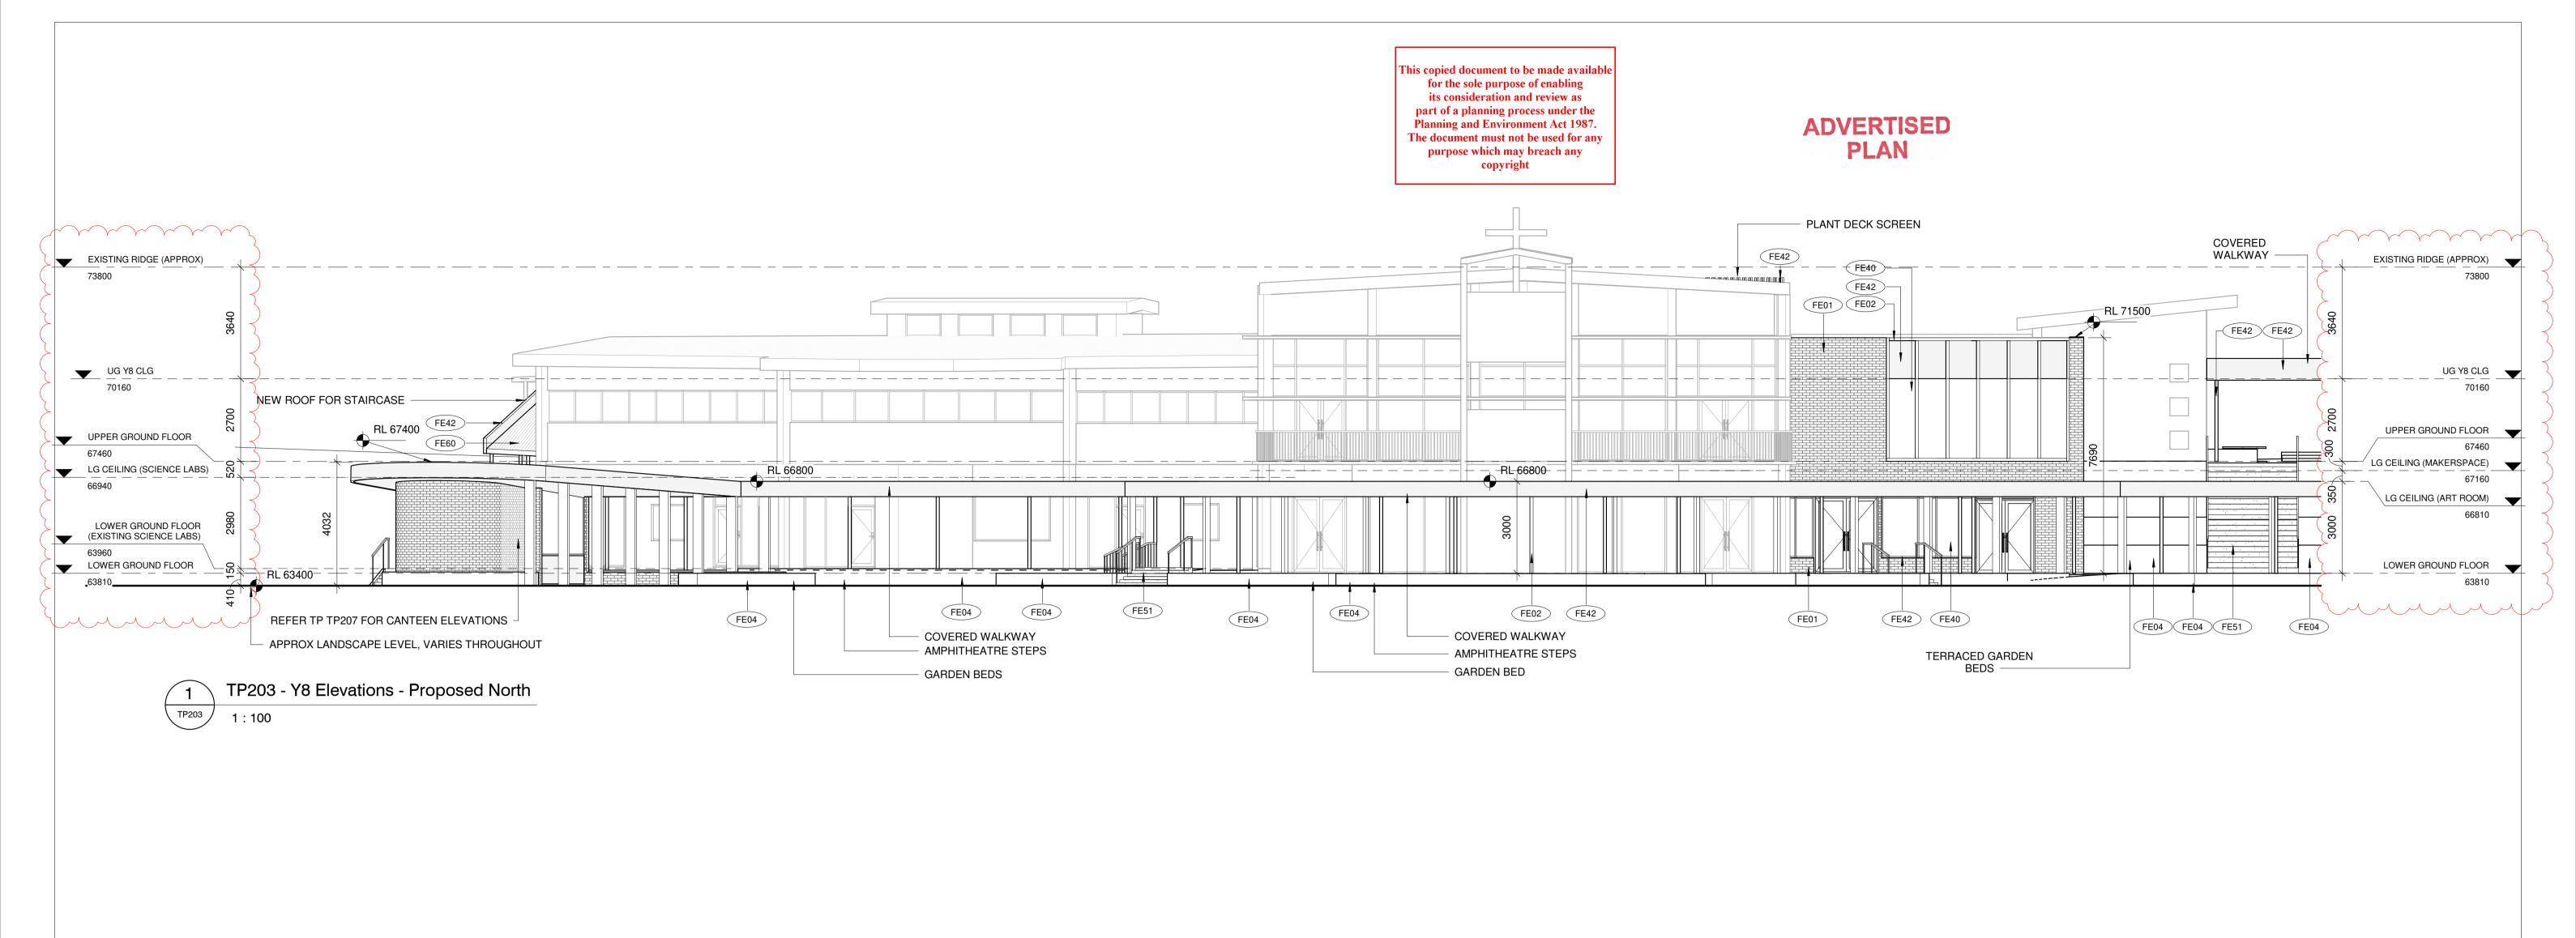

## TOWN PLANNING Y8 ELEVATIONS - EXISTING NORTH AND SOUTH MSILdowie SALESIAN COLLEGE CHADSTONE PROJECT NAME REVISION 1 NOTES: DRAWING NUMBER REVISION SCHEDULE NORTH POINT CONTRACTORS 1:100@A1 TP018 DO NOT SCALE PRINTS. USE FIGURED DIMENSIONS ONLY. ALL DIMENSIONS MUST Rev Date By Description 1 07.06.20 DTP RFI CHECKED CLARIFYING DESCRIPTIVE NOTES PROVIDED FOR Y8 RIDGE HEIGHT. NO CHANGES. YEAR 7 & 8 CENTRE 07.06.2024 BE CHECKED ON SITE BEFORE COMMENCING ANY WORK OR MAKING ANY DAT27/06/2024 9:57:17 REV. SHOP DRAWINGS 3227 DRAWINGS TO BE PRINTED IN COLOUR. Mannix Campus, 2B Swanson Cres, Chadstone, VIC 3148 T/ +61 3 8695 0300 Level 2, 325 Flinders Lane C:\Users\e.oneill\Documents\3227 SCC Year 7 & 8 Centre\_TP Issue\_DTP RFI 1\_eoneillFZVVB.rvt © COPYRIGHT MCILDOWIE PARTNERS 2020 info@mcildowiepartners.com.au Melbourne, Vic 3000