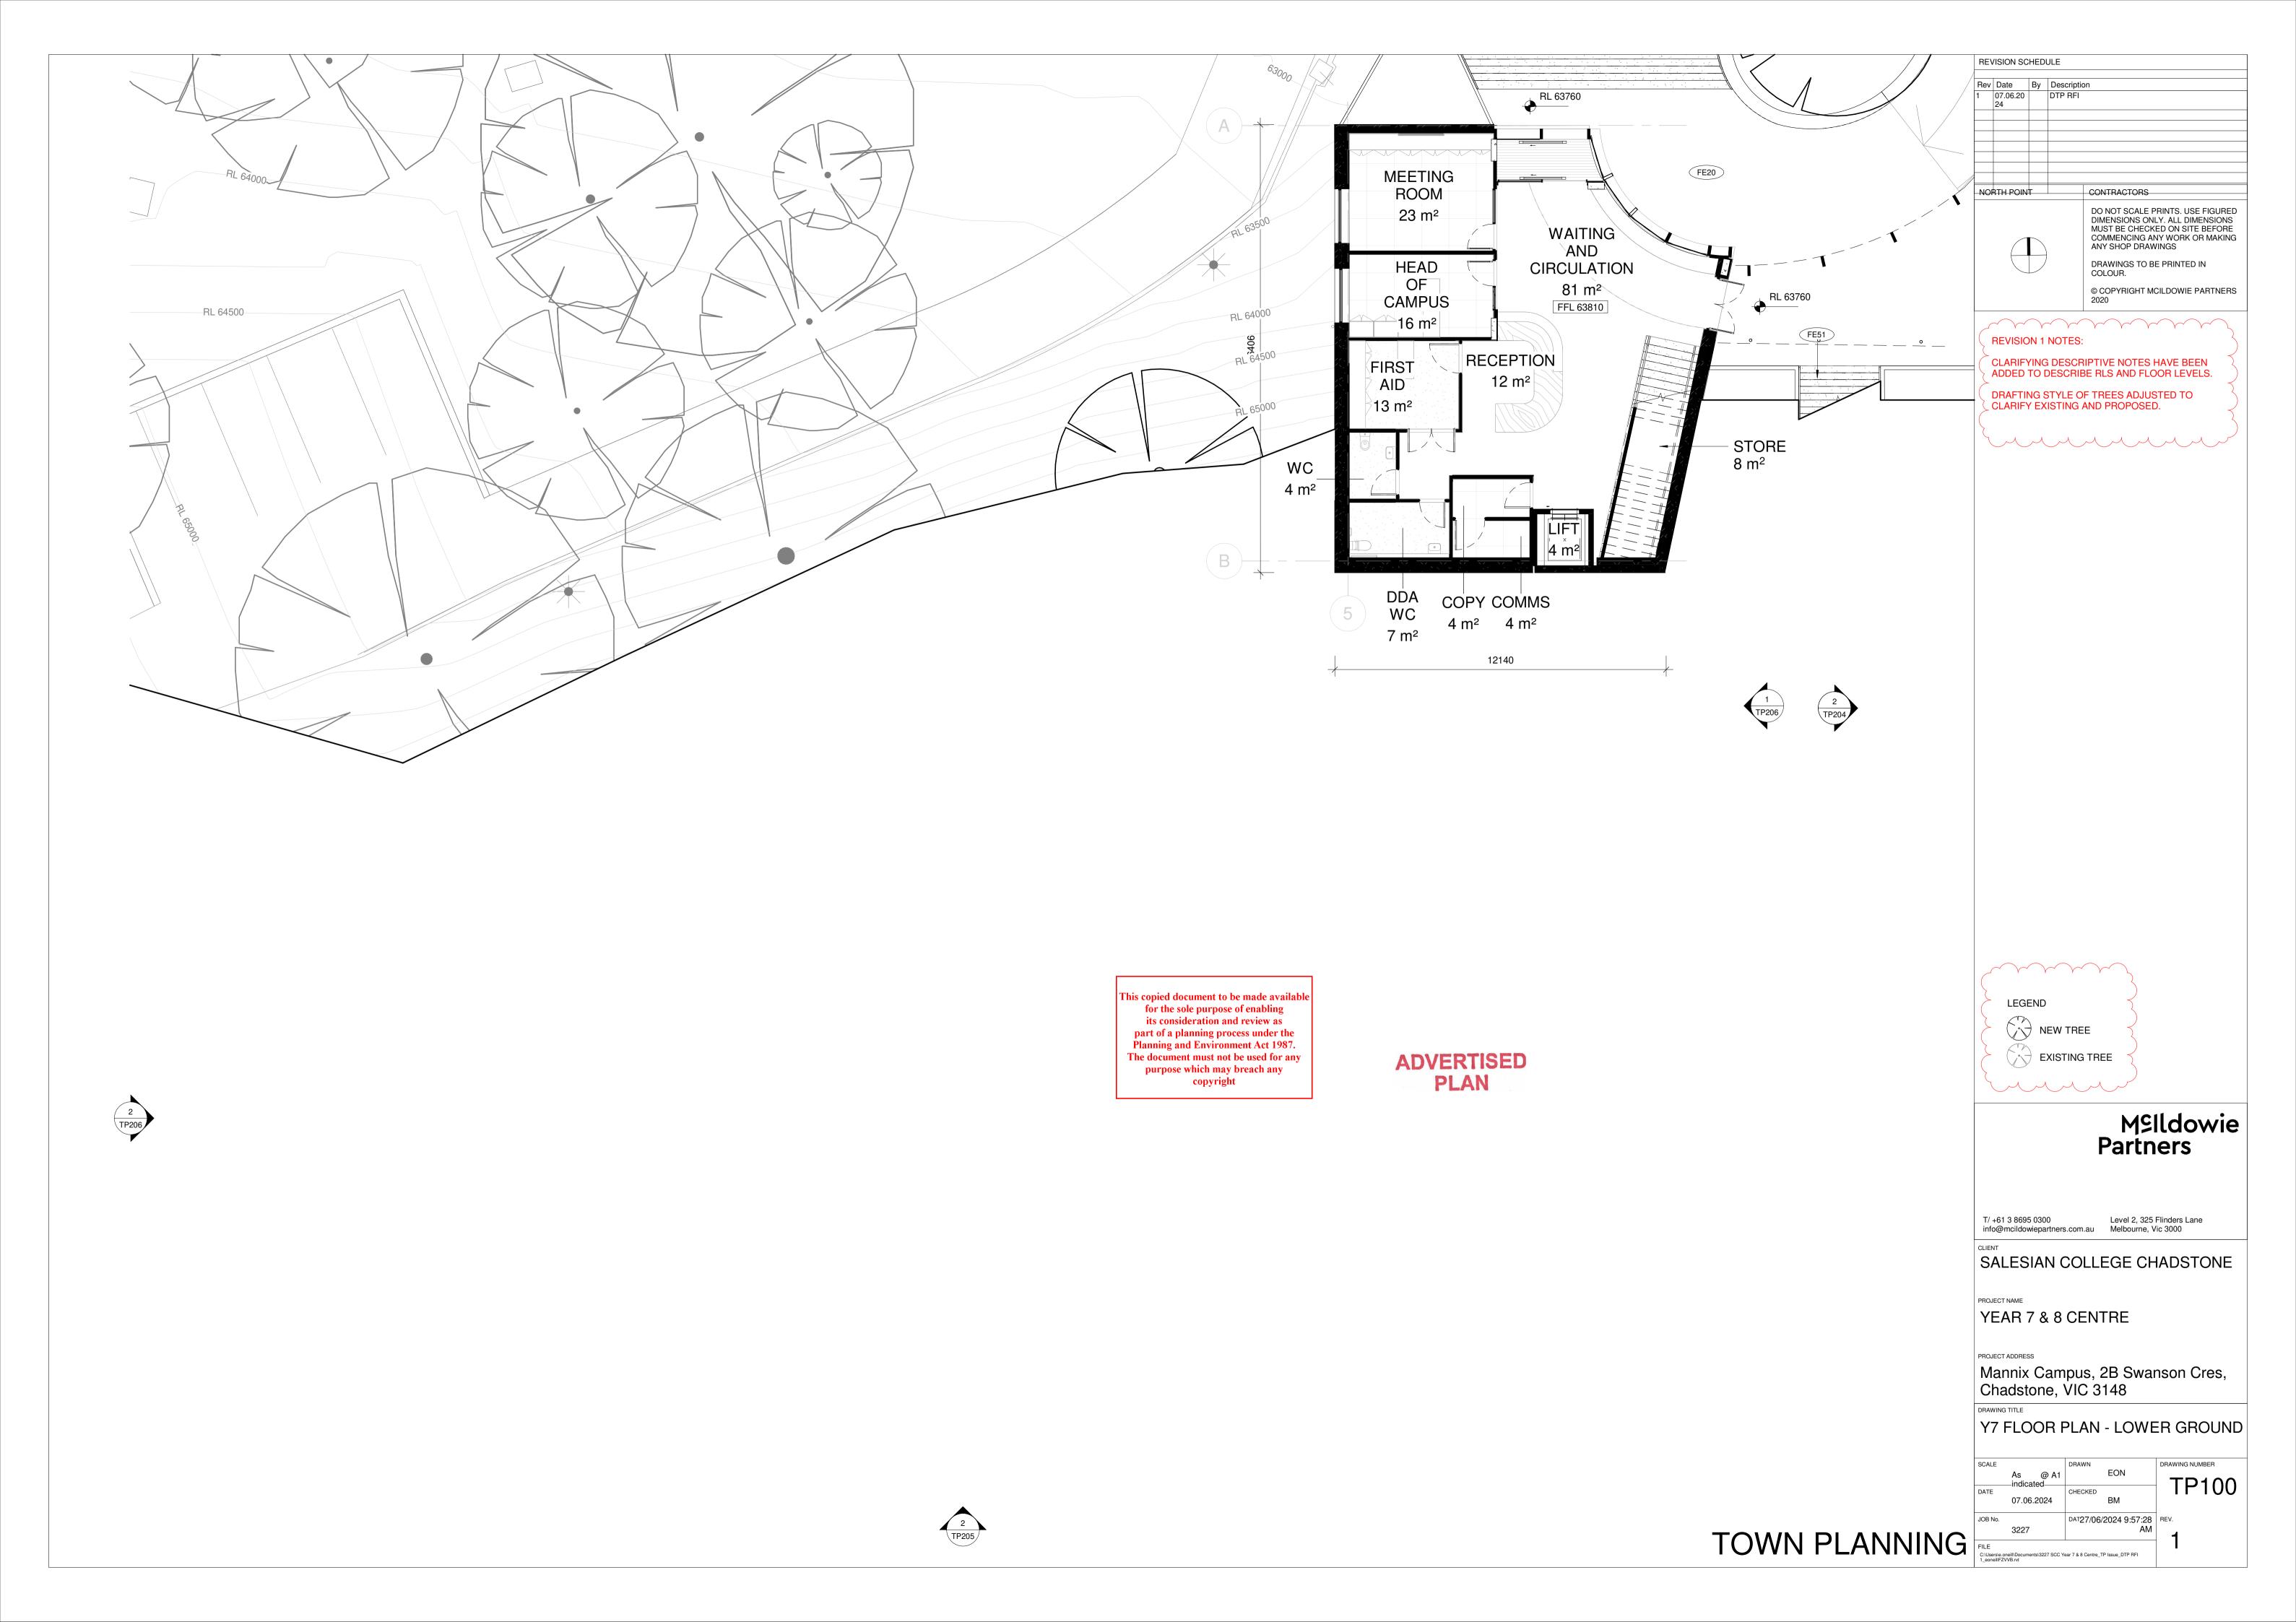

-|----------------|
|                               | As @ A1<br>_indicated | EON                               | TP053          |
| DATE                          |                       | CHECKED                           | 1 7 000        |
|                               | 07.06.2024            | BM                                |                |
| JOB No.                       |                       | DAT27/06/2024 9:57:27             | REV.           |
|                               | 3227                  | AM                                | 4              |
| FILE                          |                       |                                   |                |
| C:\Users\e.or<br>1_eoneilIFZV |                       | ear 7 & 8 Centre_TP Issue_DTP RFI |                |



















This copied document to be made available
for the sole purpose of enabling
its consideration and review as
part of a planning process under the
Planning and Environment Act 1987.
The document must not be used for any
purpose which may breach any
copyright







TP204 - Y8 Elevations - Proposed West

|                         |             |                                                                                                  |                                                                  |                                               |                                                      | TOWN PLANNING                                       | Y8 ELEVATEAST AND                                            | TIONS - PROF<br>WEST               | POSED          |