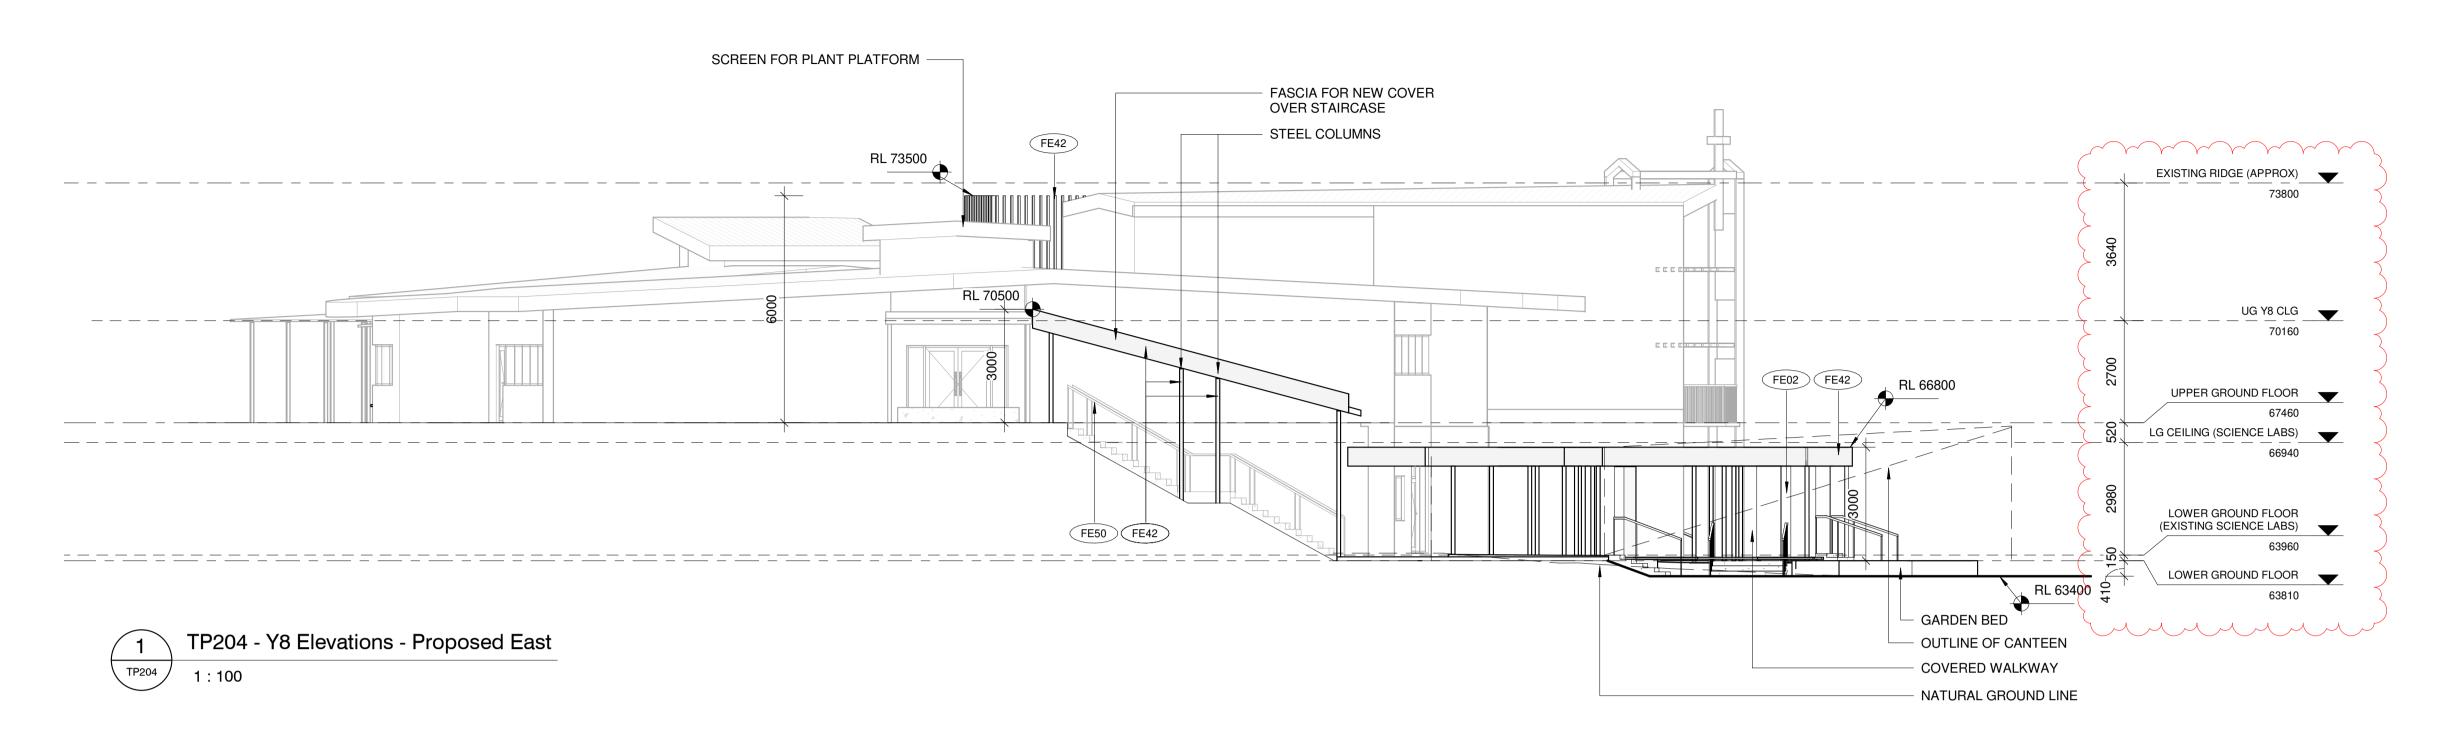

07.06.2024            | BM                                |                |
| JOB No.                       |                       | DAT27/06/2024 9:57:27             | REV.           |
|                               | 3227                  | AM                                | 4              |
| FILE                          |                       |                                   |                |
| C:\Users\e.or<br>1_eoneilIFZV |                       | ear 7 & 8 Centre_TP Issue_DTP RFI |                |



















This copied document to be made available
for the sole purpose of enabling
its consideration and review as
part of a planning process under the
Planning and Environment Act 1987.
The document must not be used for any
purpose which may breach any
copyright







TP204 - Y8 Elevations - Proposed West

|                         |             |                                                                                                  |                                                                  |                                               |                                                      | TOWN PLANNING                                       | Y8 ELEVATEAST AND                                            | TIONS - PROF<br>WEST               | POSED          |
|-------------------------|-------------|--------------------------------------------------------------------------------------------------|------------------------------------------------------------------|-----------------------------------------------|--------------------