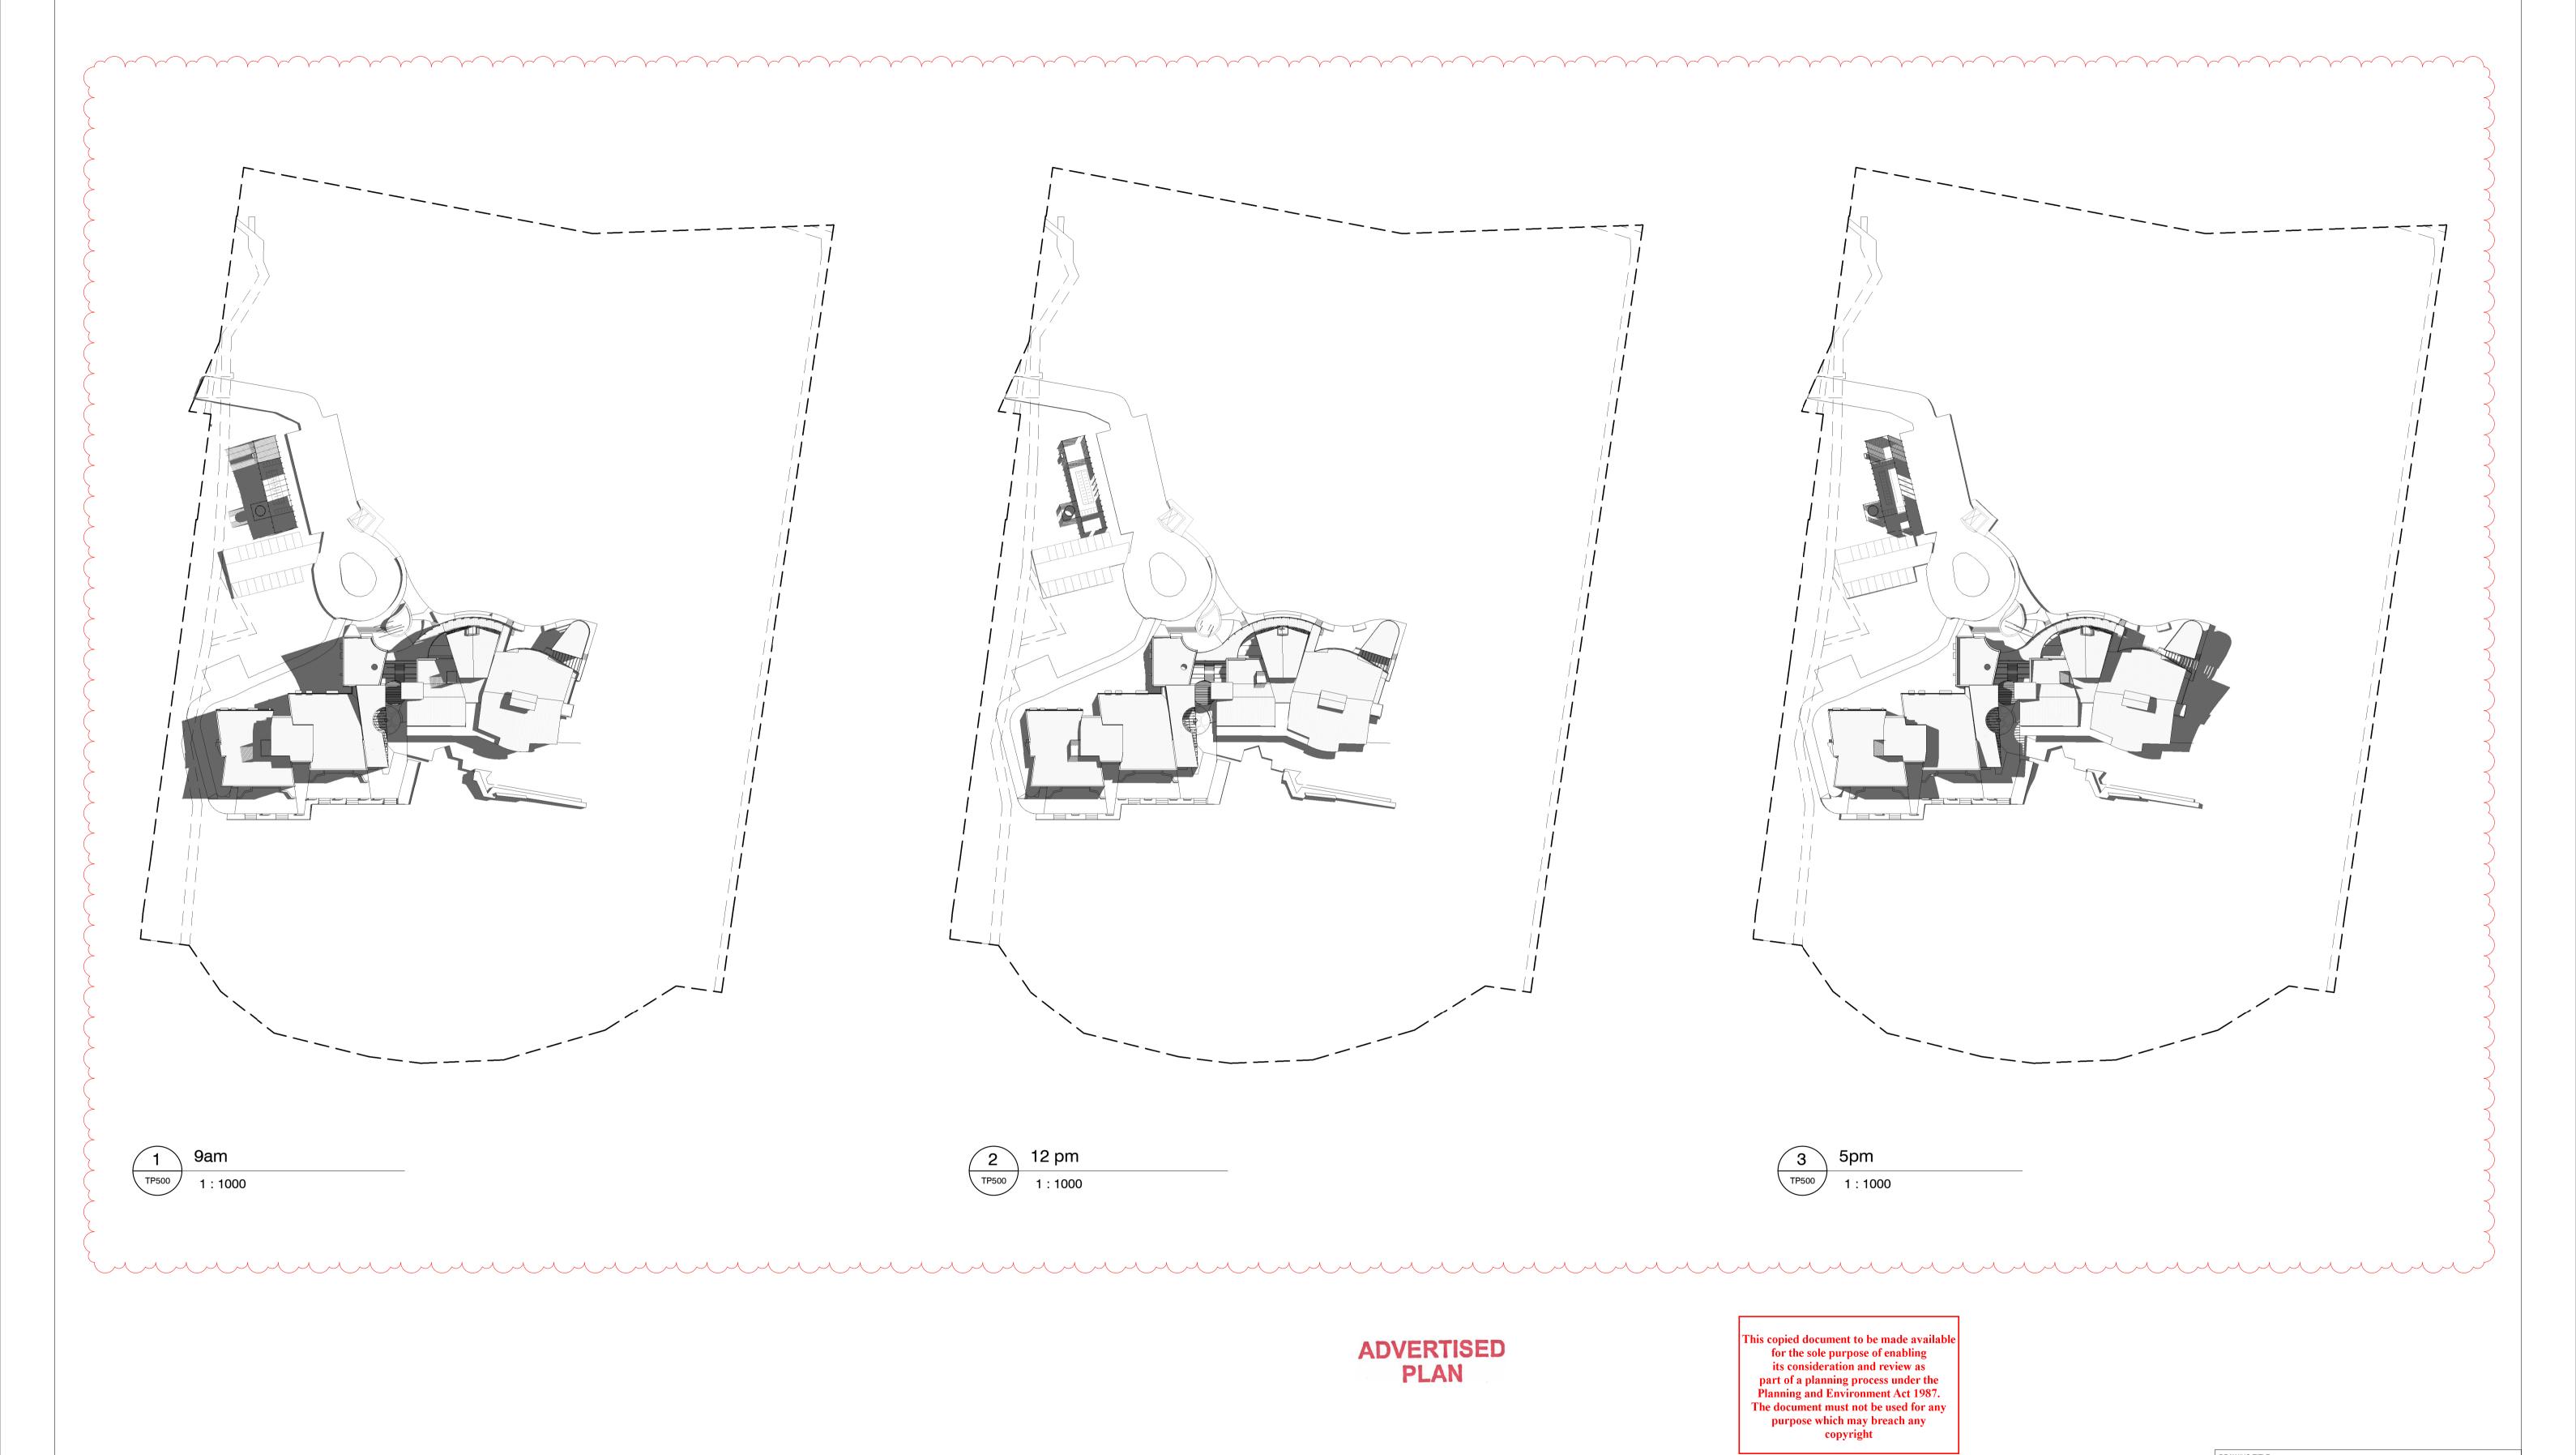

NORTH POINT SALESIAN COLLEGE CHADSTONE DRAWING NUMBER REVISION SCHEDULE CONTRACTORS MSIldowie Partners @ A1 **REVISION 1 NOTES:** TP500 DO NOT SCALE PRINTS. USE FIGURED
DIMENSIONS ONLY. ALL DIMENSIONS MUST
BE CHECKED ON SITE BEFORE
COMMENCING ANY WORK OR MAKING ANY
SHOP DRAWINGS \_\_1000\_\_\_ RevDateByDescription107.06.20DTP RFI MINOR CHANGES TO Y7 BUILDING FOOTPRINT AND REMOVAL OF BIKE SHED CHECKED YEAR 7 & 8 CENTRE 07.06.2024 ROOF HAVE MINIMAL EFFECT ON SHADOWS DAT27/06/2024 9:57:52 REV. AM 3227 DRAWINGS TO BE PRINTED IN COLOUR. Level 2, 325 Flinders Lane Mannix Campus, 2B Swanson Cres, Chadstone, VIC 3148 T/ +61 3 8695 0300 C:\Users\e.oneill\Documents\3227 SCC Year 7 & 8 Centre\_TP Issue\_DTP RFI 1\_eoneillFZVVB.rvt © COPYRIGHT MCILDOWIE PARTNERS 2020 info@mcildowiepartners.com.au Melbourne, Vic 3000 

TOWN PLANNING SHADOW DIAGRAMS

FE01 BEIGE BRICKWORK

FE02 POWDERCOATED METAL OFF-WHITE

FE03 METAL MESH

FE04 CONCRETE

FE05 FC SHEET

FE10 WOODEN BATTEN SCREEN OFF-WHITE

FE20
PAVEMENT TILES
EXPOSED AGGREGATE CONCRETE PAVING