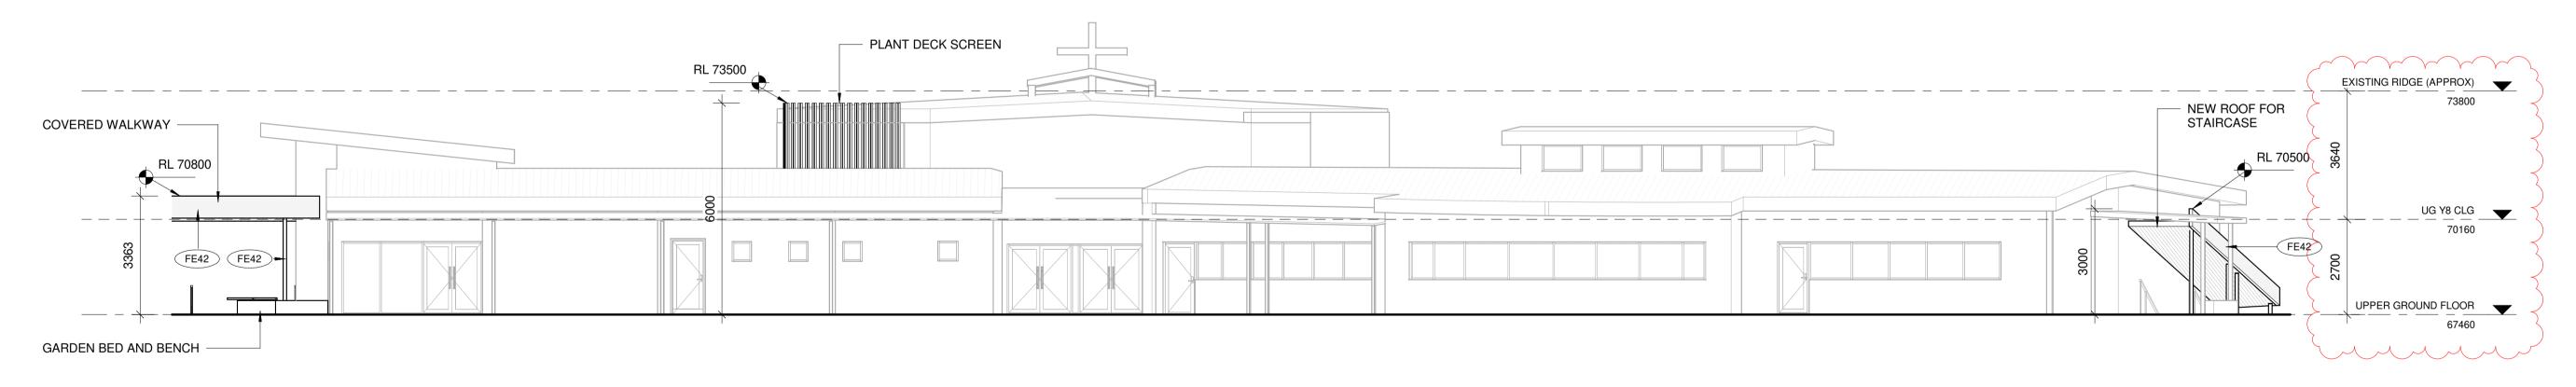

## TOWN PLANNING Y8 ELEVATIONS - EXISTING NORTH AND SOUTH MSILdowie SALESIAN COLLEGE CHADSTONE PROJECT NAME REVISION 1 NOTES: DRAWING NUMBER REVISION SCHEDULE NORTH POINT CONTRACTORS 1:100@A1 TP018 DO NOT SCALE PRINTS. USE FIGURED DIMENSIONS ONLY. ALL DIMENSIONS MUST Rev Date By Description 1 07.06.20 DTP RFI CHECKED CLARIFYING DESCRIPTIVE NOTES PROVIDED FOR Y8 RIDGE HEIGHT. NO CHANGES. YEAR 7 & 8 CENTRE 07.06.2024 BE CHECKED ON SITE BEFORE COMMENCING ANY WORK OR MAKING ANY DAT27/06/2024 9:57:17 REV. SHOP DRAWINGS 3227 DRAWINGS TO BE PRINTED IN COLOUR. Mannix Campus, 2B Swanson Cres, Chadstone, VIC 3148 T/ +61 3 8695 0300 Level 2, 325 Flinders Lane C:\Users\e.oneill\Documents\3227 SCC Year 7 & 8 Centre\_TP Issue\_DTP RFI 1\_eoneillFZVVB.rvt © COPYRIGHT MCILDOWIE PARTNERS 2020 info@mcildowiepartners.com.au Melbourne, Vic 3000