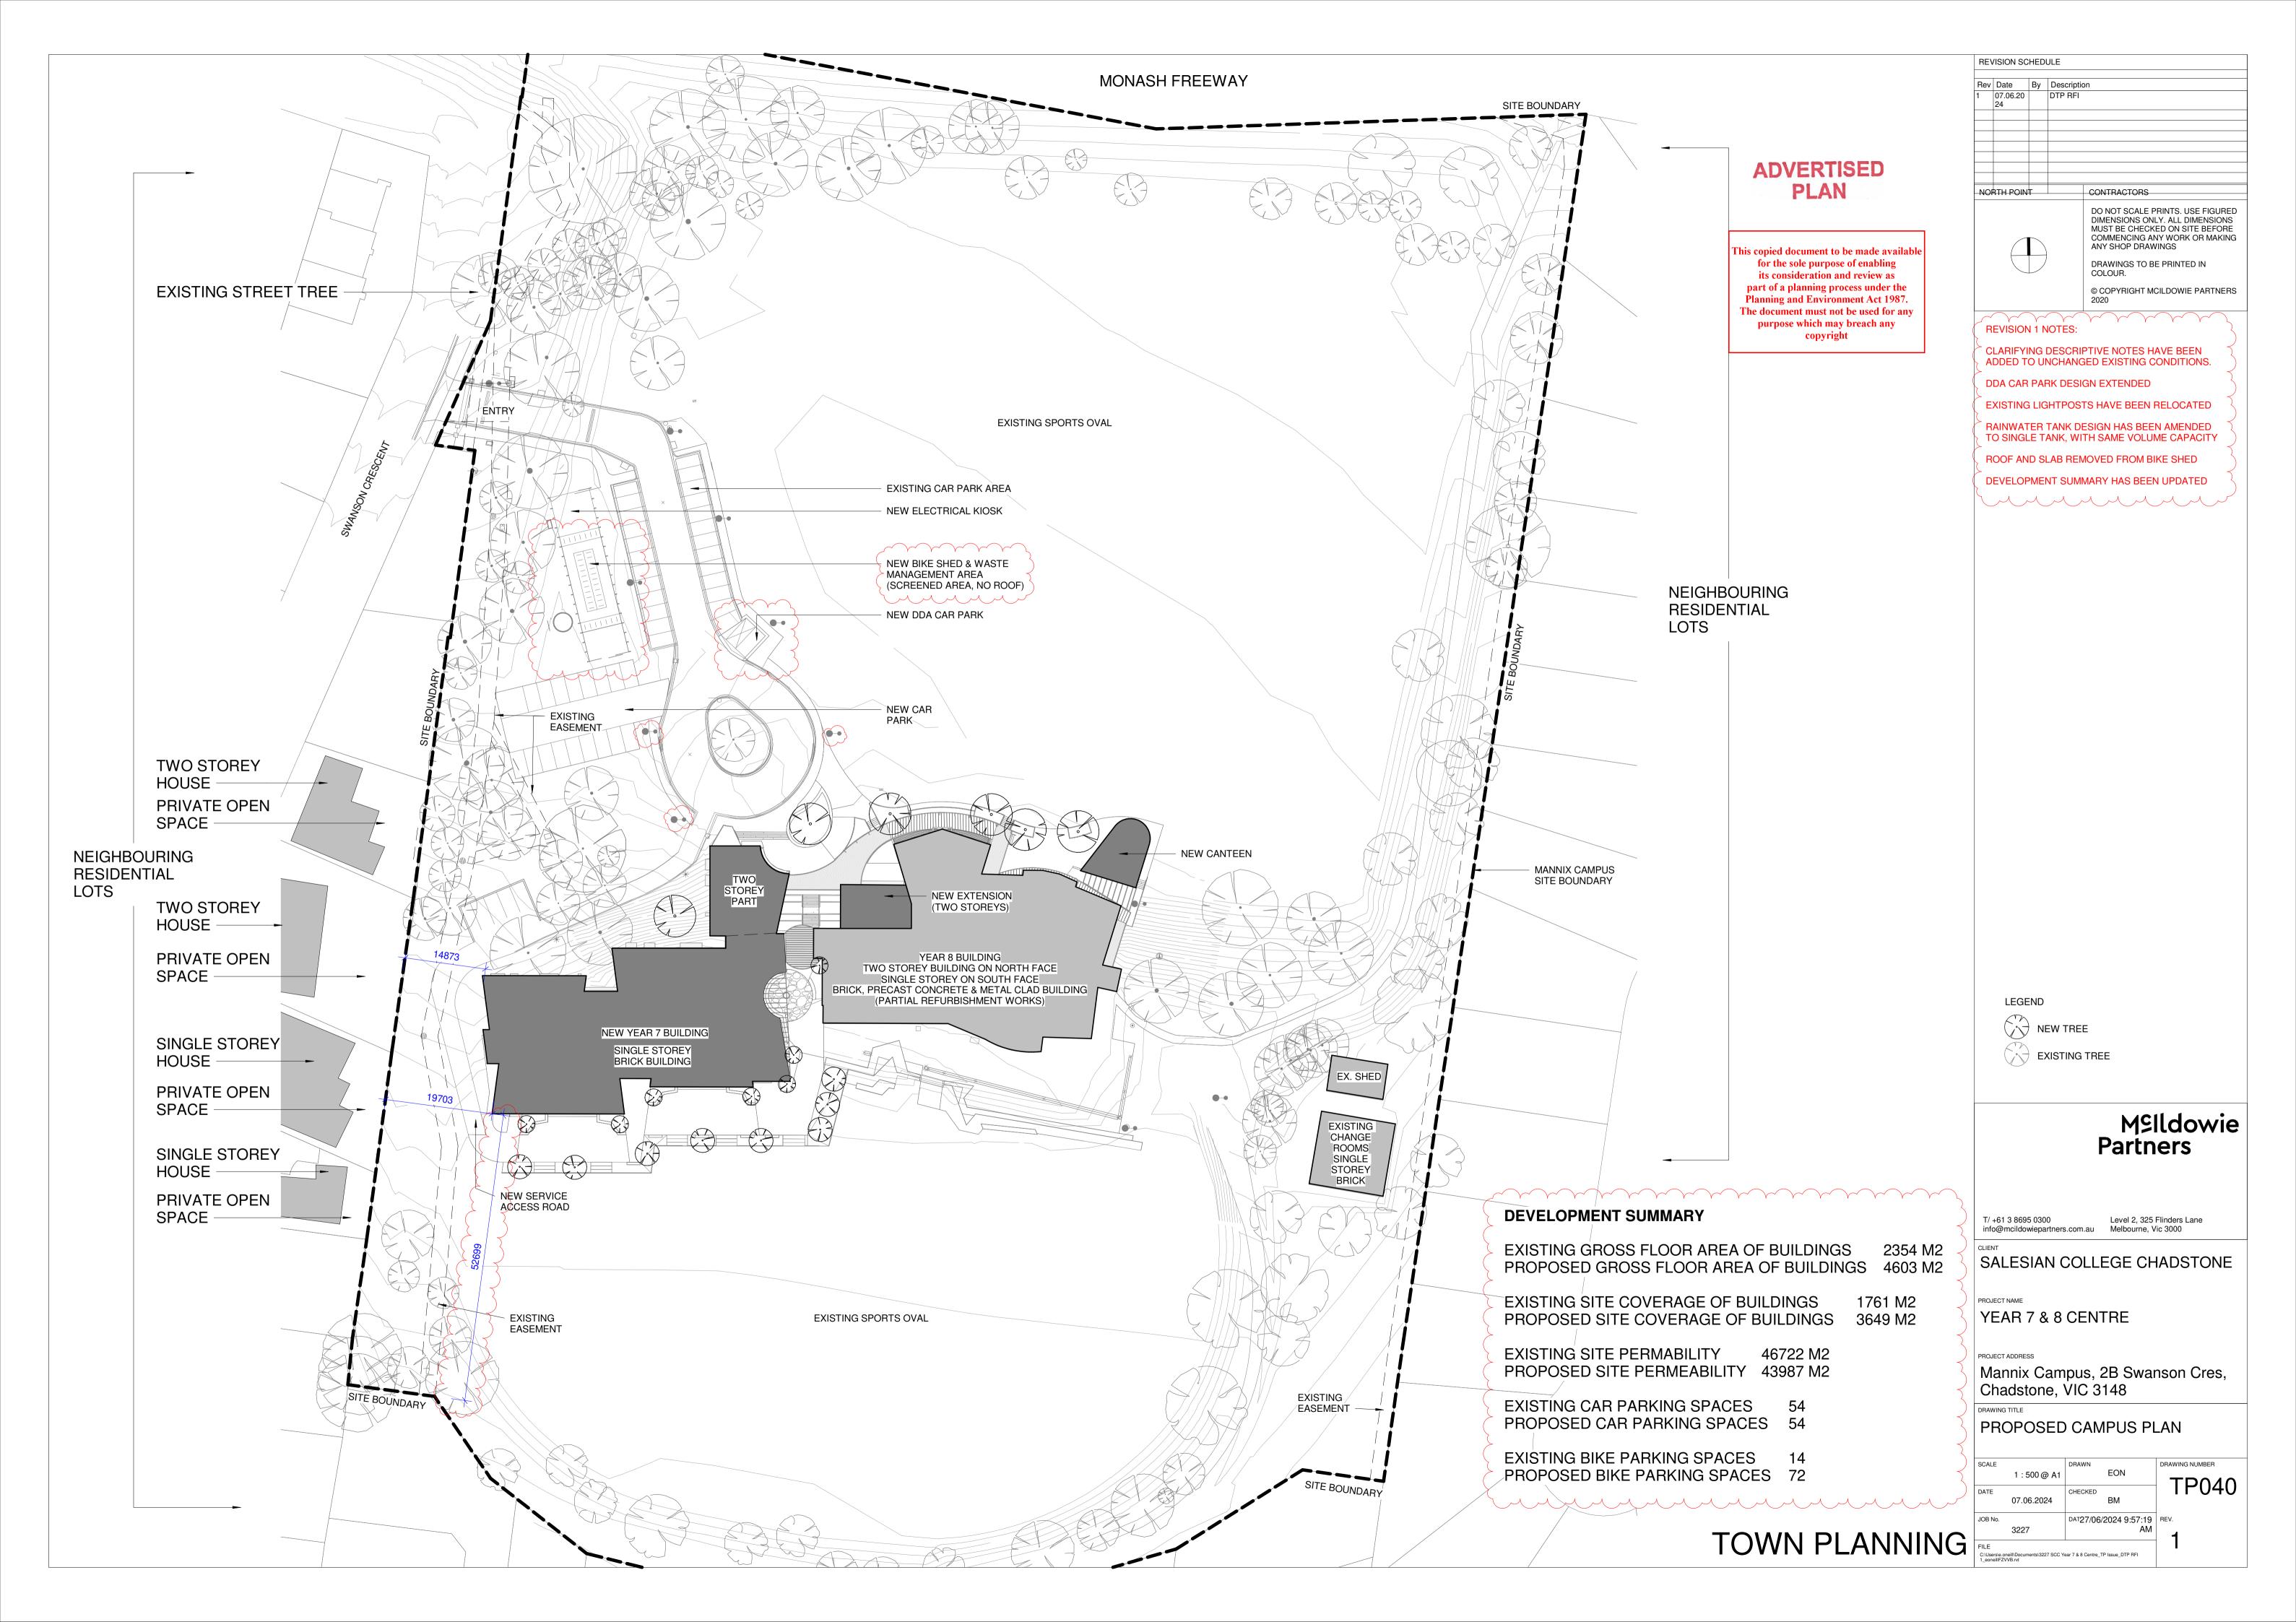

REVISION SCHEDULE

Rev Date By Description
1 07.06.20 DTP RFI

NORTH POINT

REVISION 1 NOTES:

CLARIFYING DESCRIPTIVE NOTES HAVE BEEN ADDED TO DESCRIBE RLS AND FLOOR LEVELS.

CHANGE TO FLOOR LEVELS IN BIKE SHED/KIOSK/WASTE ENCLOSURE TO MATCH NATURAL GROUND.

DDA CAR PARK DESIGN EXTENDED

RAINWATER TANK SYSTEM HAS BEEN AMENDED TO SINGLE TANK DESIGN, 10,000 L RETENTION STILL PROPOSED.

EXISTING LIGHTPOSTS HAVE BEEN RELOCATED

LOCATION OF DOORS INTO BIKE SHED HAVE BEEN ADJUSTED