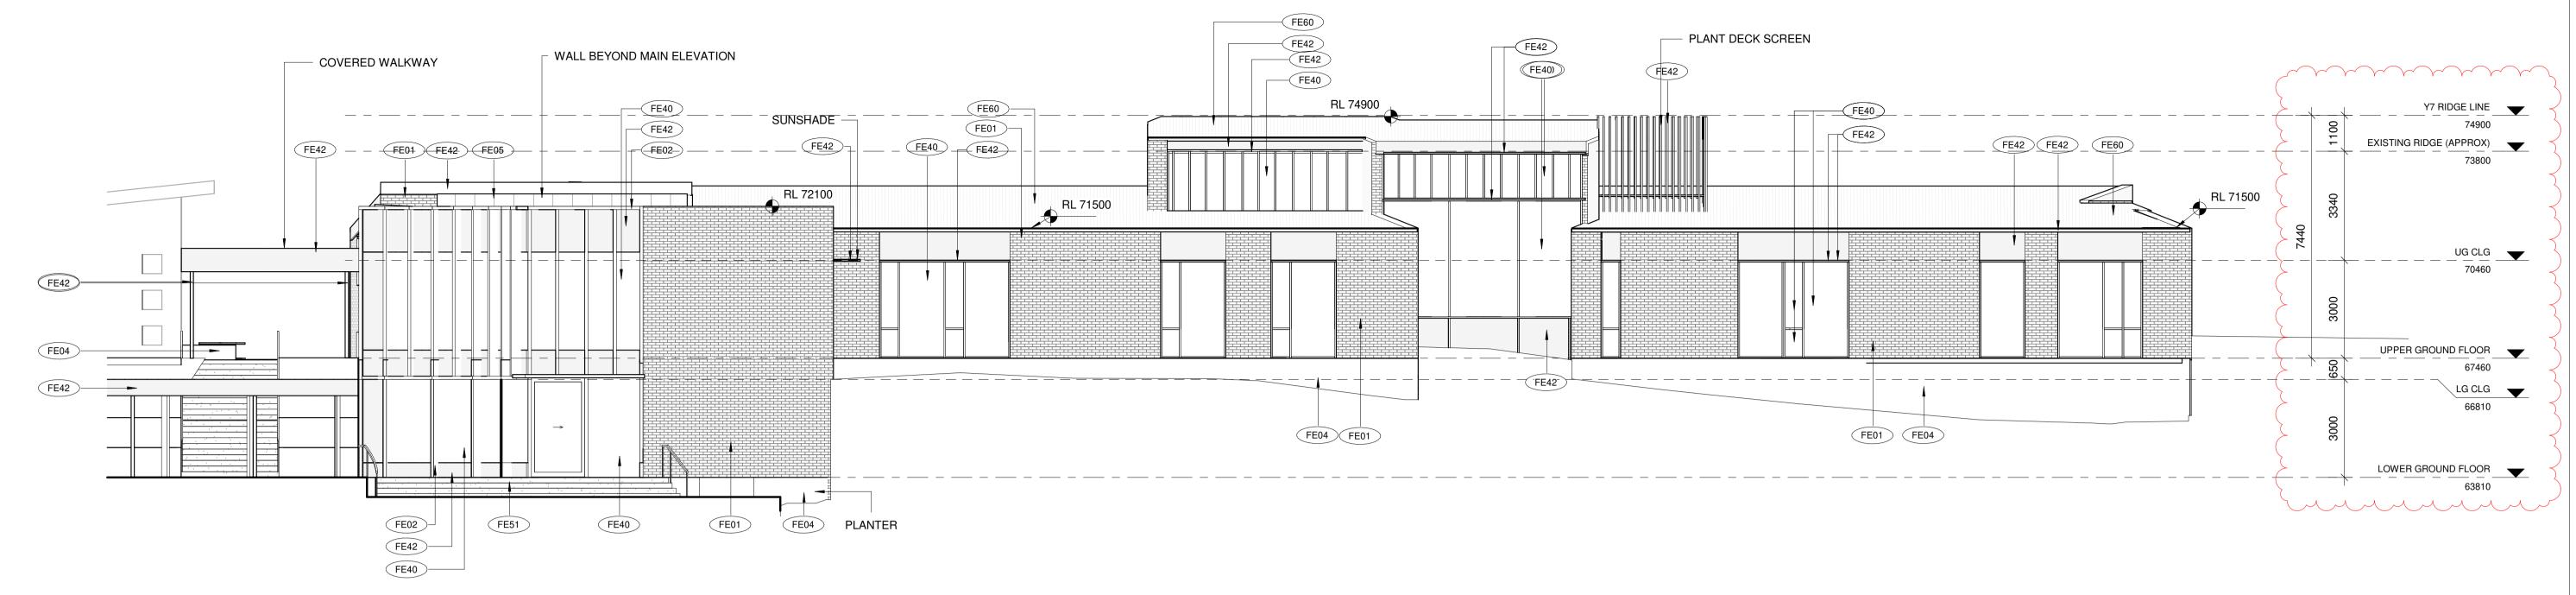

TP204 - Y8 Elevations - Proposed West

|                         |             |                                                                                                  |                                                                  |                                               |                                                      | TOWN PLANNING                                       | Y8 ELEVATEAST AND                                            | TIONS - PROF<br>WEST               | POSED          |
|-------------------------|-------------|--------------------------------------------------------------------------------------------------|------------------------------------------------------------------|-----------------------------------------------|------------------------------------------------------|-----------------------------------------------------|--------------------------------------------------------------|------------------------------------|----------------|
| REVISION SCHEDULE       | NORTH POINT | CONTRACTORS                                                                                      |                                                                  |                                               | \4C1  -                                              | CLIENT CALL FOR CLIADOTONIC                         | SCALE 1:100@A                                                | DRAWN EON                          | DRAWING NUMBER |
| Rev Date By Description |             | DO NOT SCALE PRINTS. USE FIGURED                                                                 | REVISION 1 NOTES:                                                |                                               | _ MSIldowie                                          | SALESIAN COLLEGE CHADSTONE                          | DATE                                                         | CHECKED                            | TP204          |
| 1 07.06.20 DTP RFI      |             | DIMENSIONS ONLY. ALL DIMENSIONS MUST BE CHECKED ON SITE BEFORE COMMENCING ANY WORK OR MAKING ANY | CEILING LEVELS AND RIDGE HEIGHTS                                 |                                               | Partners                                             | PROJECT NAME                                        | 07.06.2024                                                   | BM                                 |                |
|                         |             | SHOP DRAWINGS                                                                                    | CEILING LEVELS AND RIDGE HEIGHTS CLARIFIED, NO CHANGES PROPOSED. |                                               |                                                      | YEAR 7 & 8 CENTRE                                   | JOB No.                                                      | DAT27/06/2024 9:57:38              | REV.           |
|                         |             | DRAWINGS TO BE PRINTED IN COLOUR.                                                                |                                                                  |                                               |                                                      | PROJECT ADDRESS                                     | 3227                                                         | Alvi                               | <b>−</b> 1     |
|                         |             | © COPYRIGHT MCILDOWIE PARTNERS 2020                                                              |                                                                  | T/ +61 3 8695 0300 info@mcildowiepartners.com | Level 2, 325 Flinders Lane<br>au Melbourne, Vic 3000 | Mannix Campus, 2B Swanson Cres, Chadstone, VIC 3148 | FILE C:\Users\e.oneill\Documents\3227 SCI 1_eoneillFZVVB.rvt | Year 7 & 8 Centre_TP Issue_DTP RFI |                |