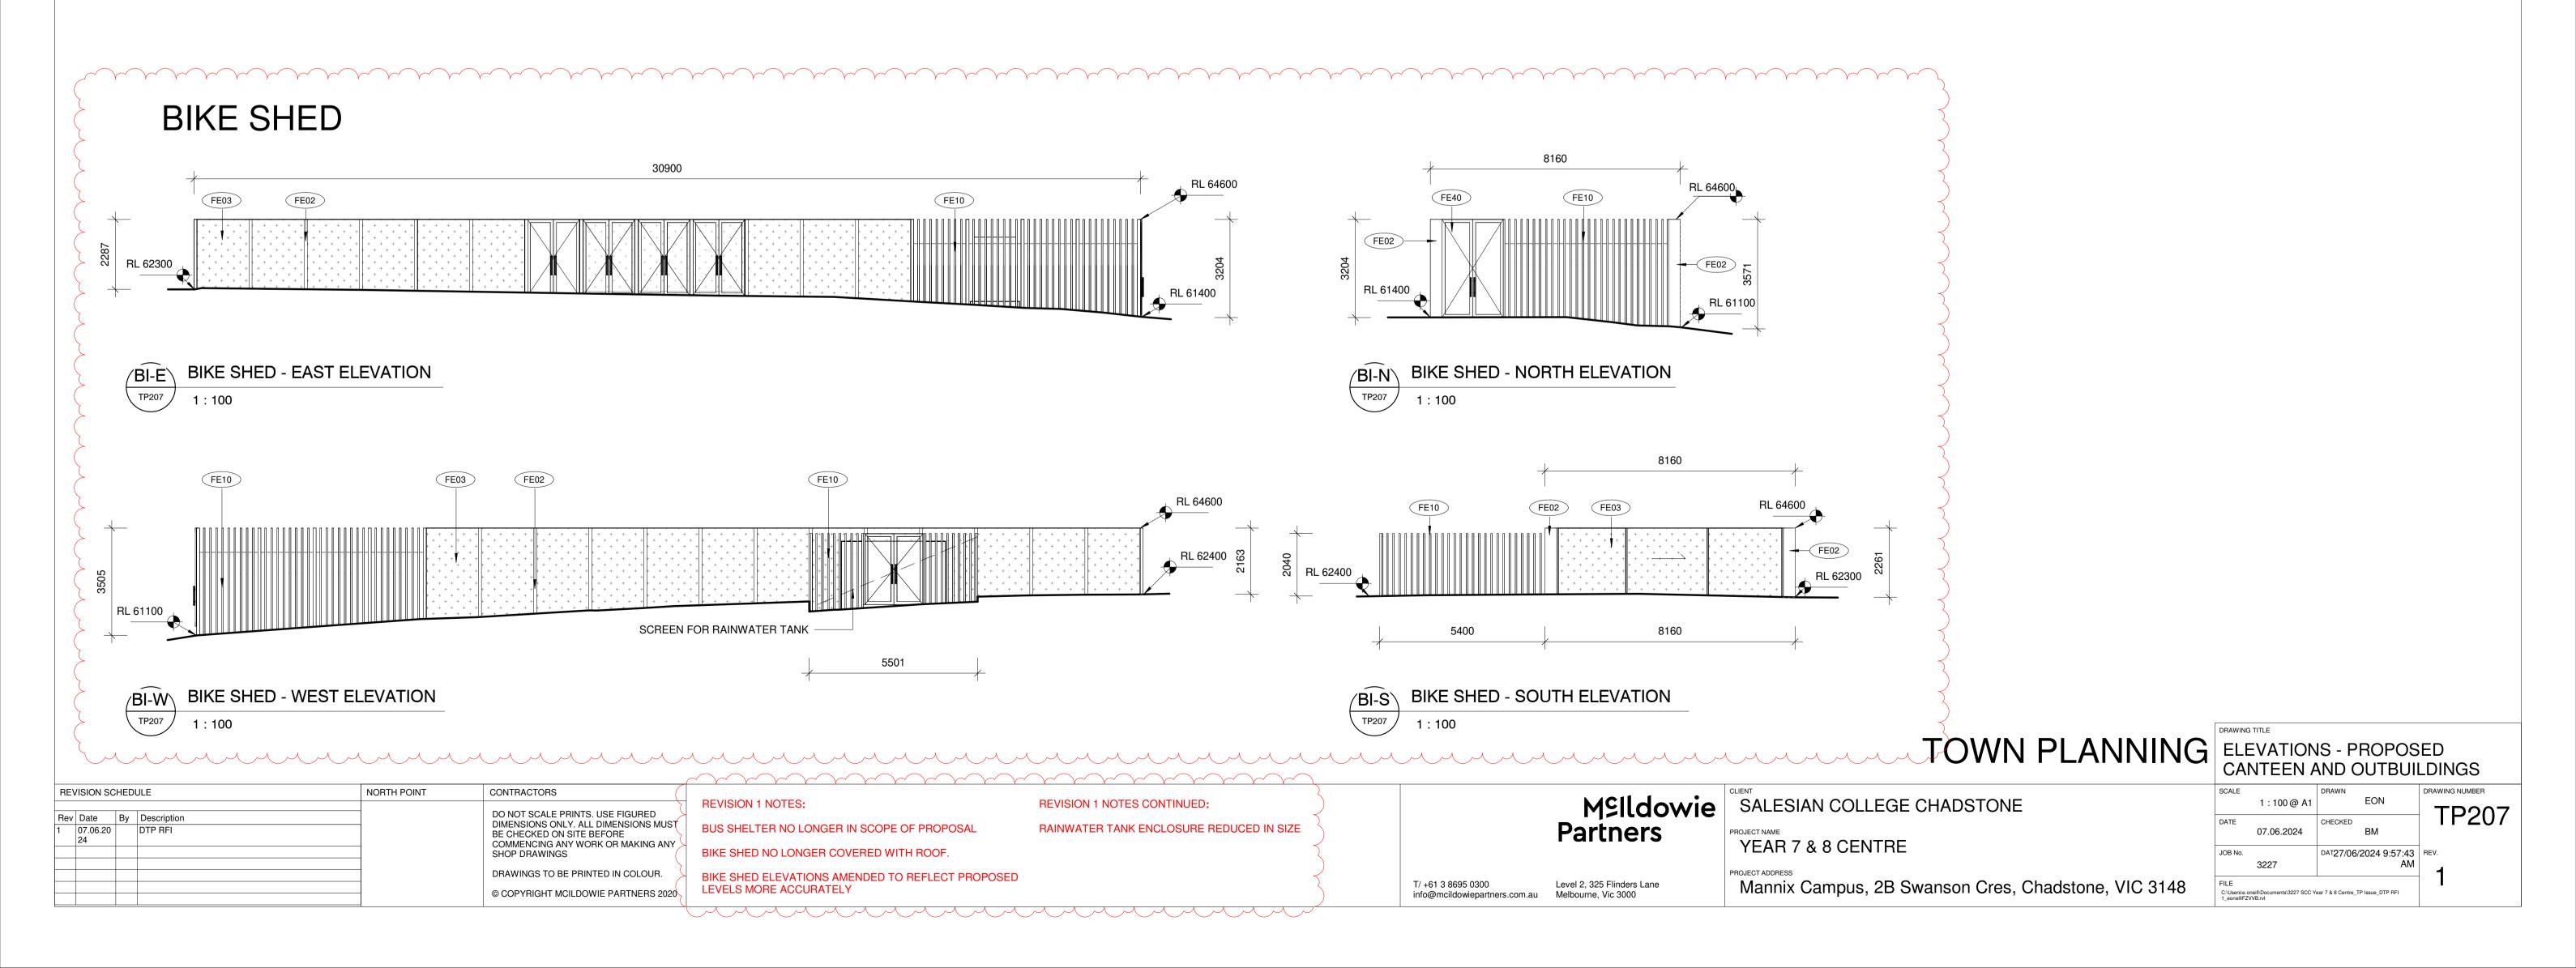

REVISION SCHEDULE

Rev Date By Description
1 07.06.20 DTP RFI

NORTH POINT

REVISION 1 NOTES:

CLARIFYING DESCRIPTIVE NOTES HAVE BEEN ADDED TO DESCRIBE RLS AND FLOOR LEVELS.

CHANGE TO FLOOR LEVELS IN BIKE SHED/KIOSK/WASTE ENCLOSURE TO MATCH NATURAL GROUND.

DDA CAR PARK DESIGN EXTENDED

RAINWATER TANK SYSTEM HAS BEEN AMENDED TO SINGLE TANK DESIGN, 10,000 L RETENTION STILL PROPOSED.

EXISTING LIGHTPOSTS HAVE BEEN RELOCATED

LOCATION OF DOORS INTO BIKE SHED HAVE BEEN ADJUSTED