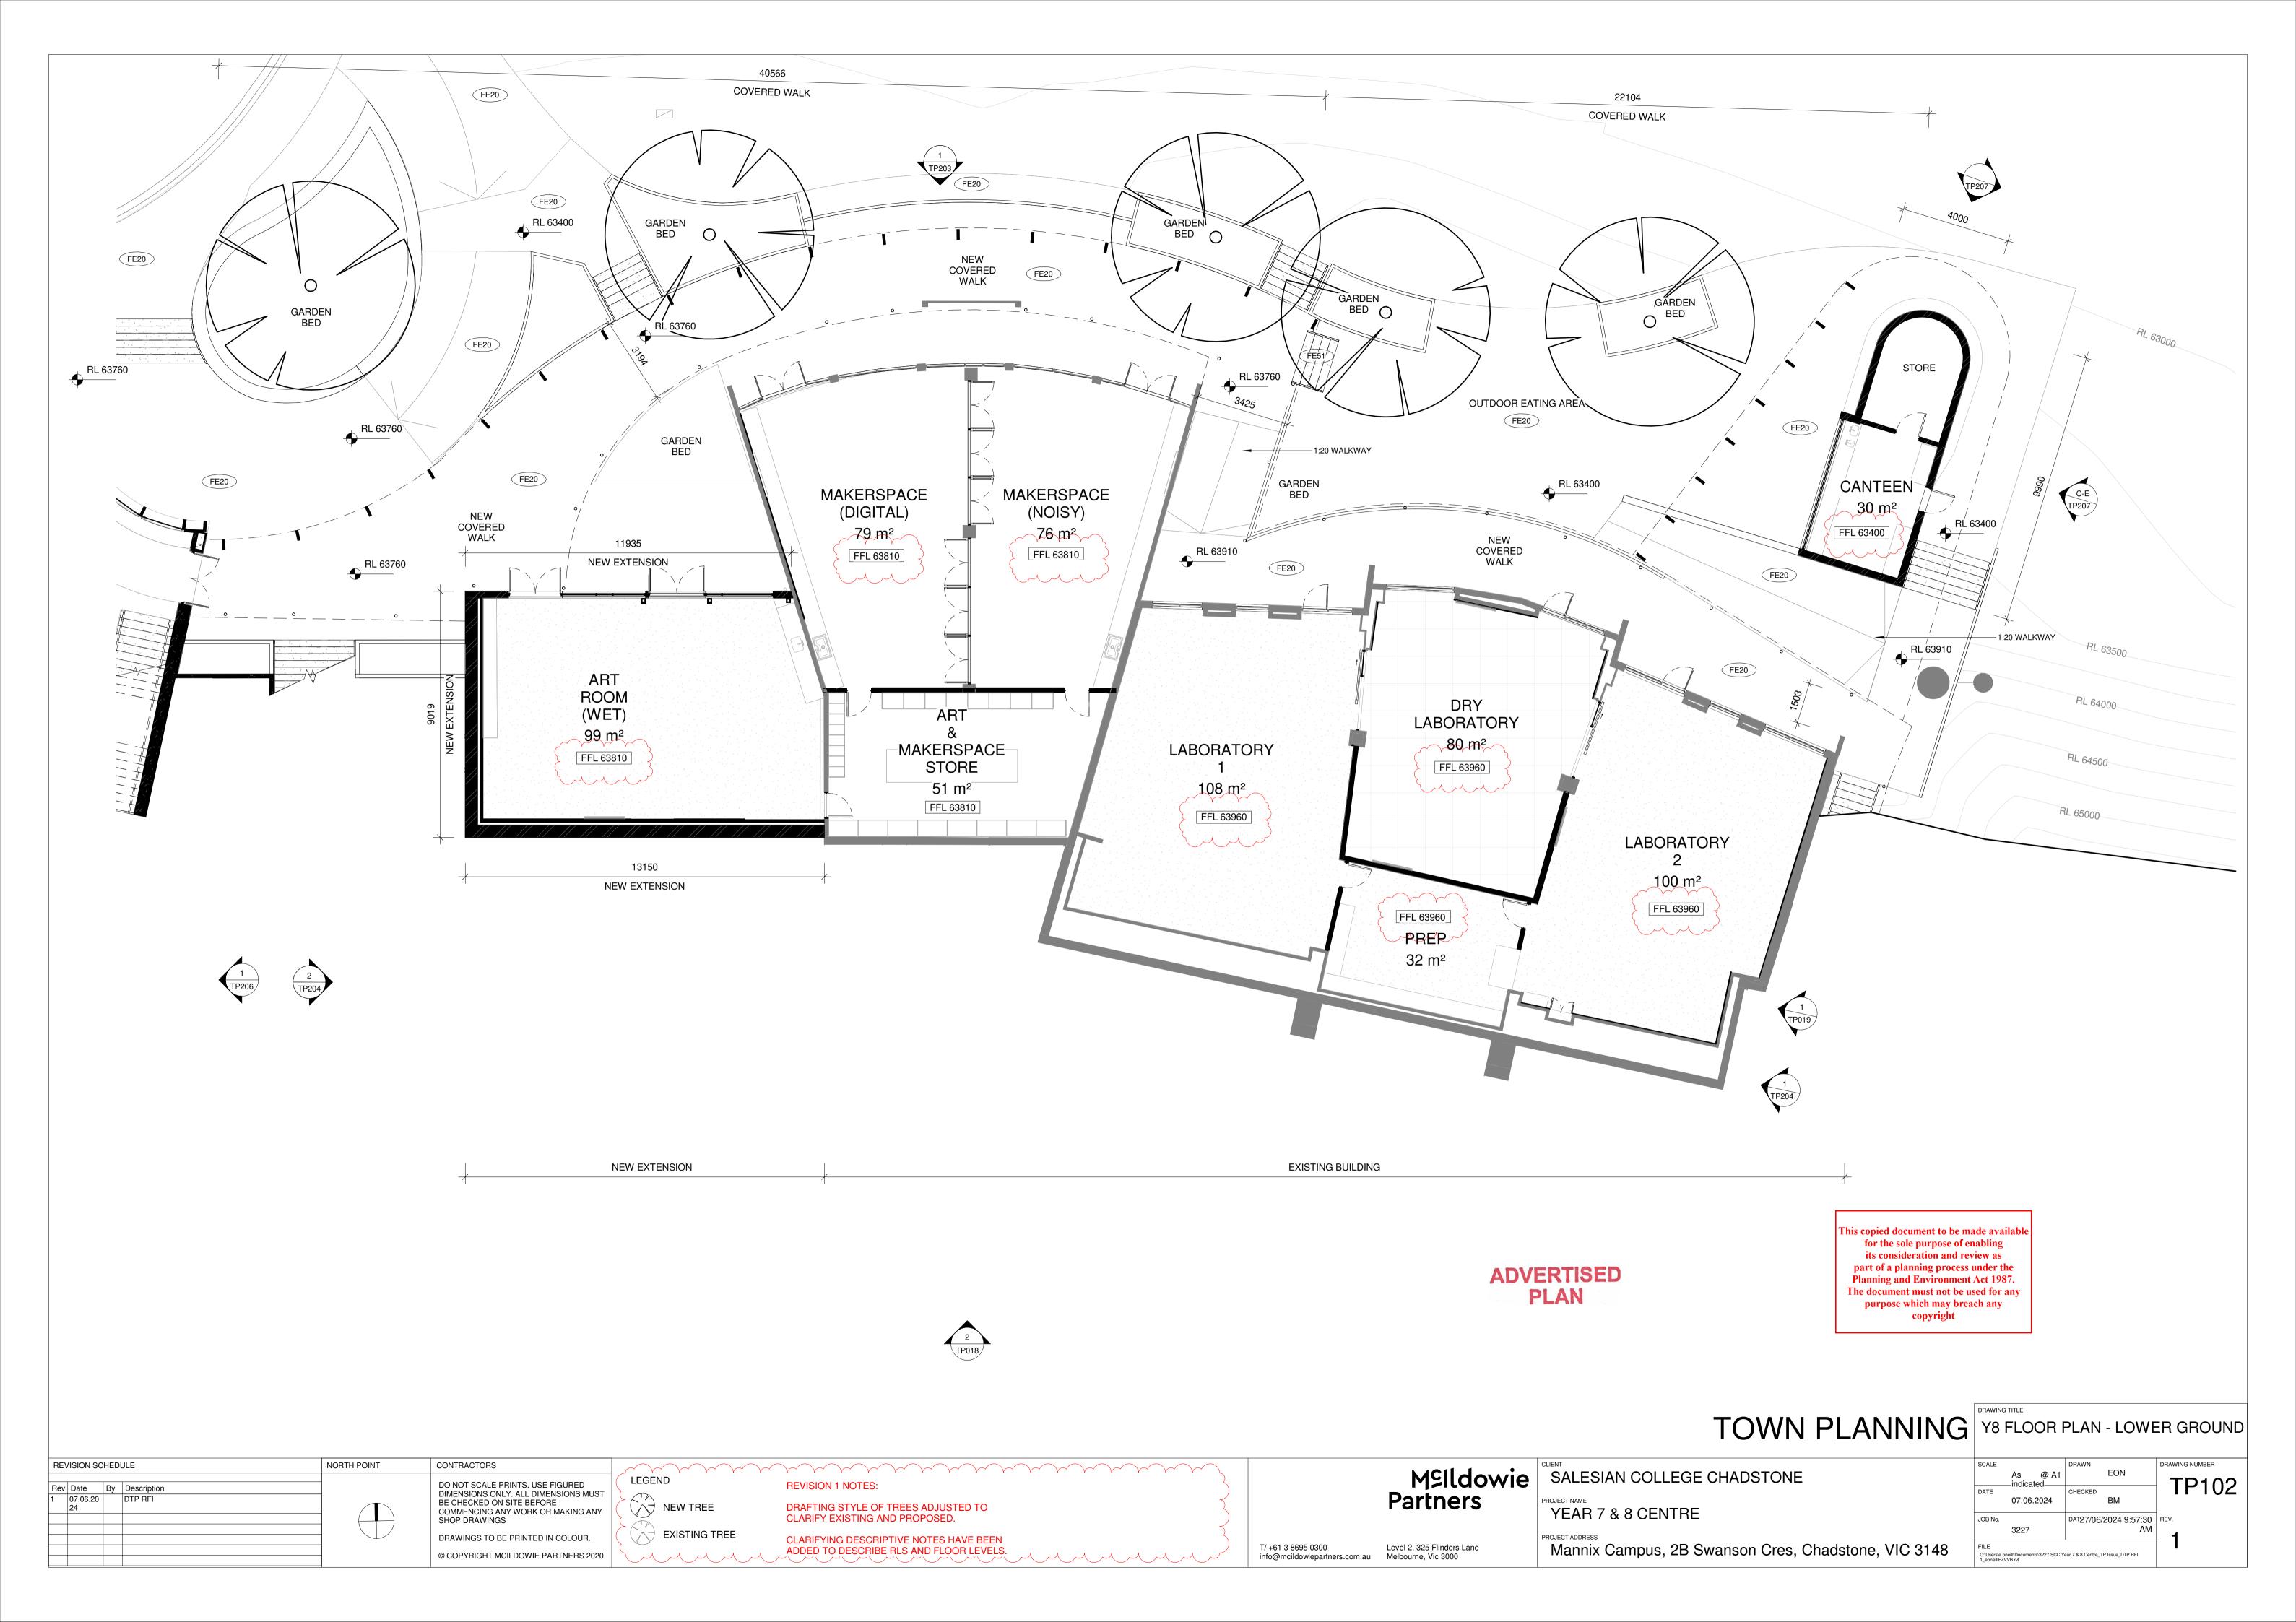

--------------|
|                               | As @ A1<br>_indicated | EON                               | TP053          |
| DATE                          |                       | CHECKED                           | 1 7 000        |
|                               | 07.06.2024            | BM                                |                |
| JOB No.                       |                       | DAT27/06/2024 9:57:27             | REV.           |
|                               | 3227                  | AM                                | 4              |
| FILE                          |                       |                                   |                |
| C:\Users\e.or<br>1_eoneilIFZV |                       | ear 7 & 8 Centre_TP Issue_DTP RFI |                |



















This copied document to be made available
for the sole purpose of enabling
its consideration and review as
part of a planning process under the
Planning and Environment Act 1987.
The document must not be used for any
purpose which may breach any
copyright







TP204 - Y8 Elevations - Proposed West

|                         |             |                                                                                                  |                                                                  |                                               |                                                      | TOWN PLANNING                                       | Y8 ELEVATEAST AND                                            | TIONS - PROF<br>WEST               | POSED          |
|---