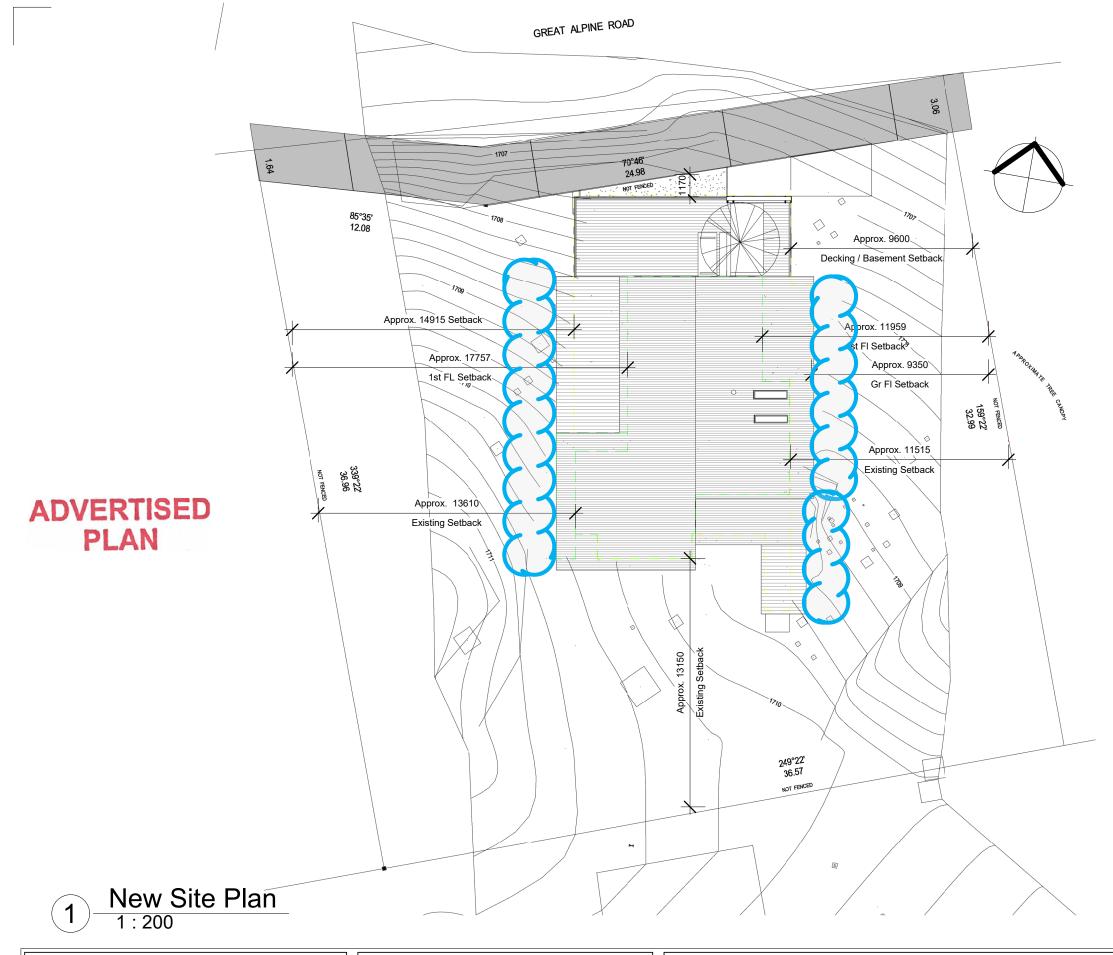

Total Site Plan Area New Building Area (Inc Decking)

1242m2 221m2

Total New Site Coverage %

18%

Yellow Dotted Line indicates Ground Floor Plan Green Dotted Line indicates First Floor Plan