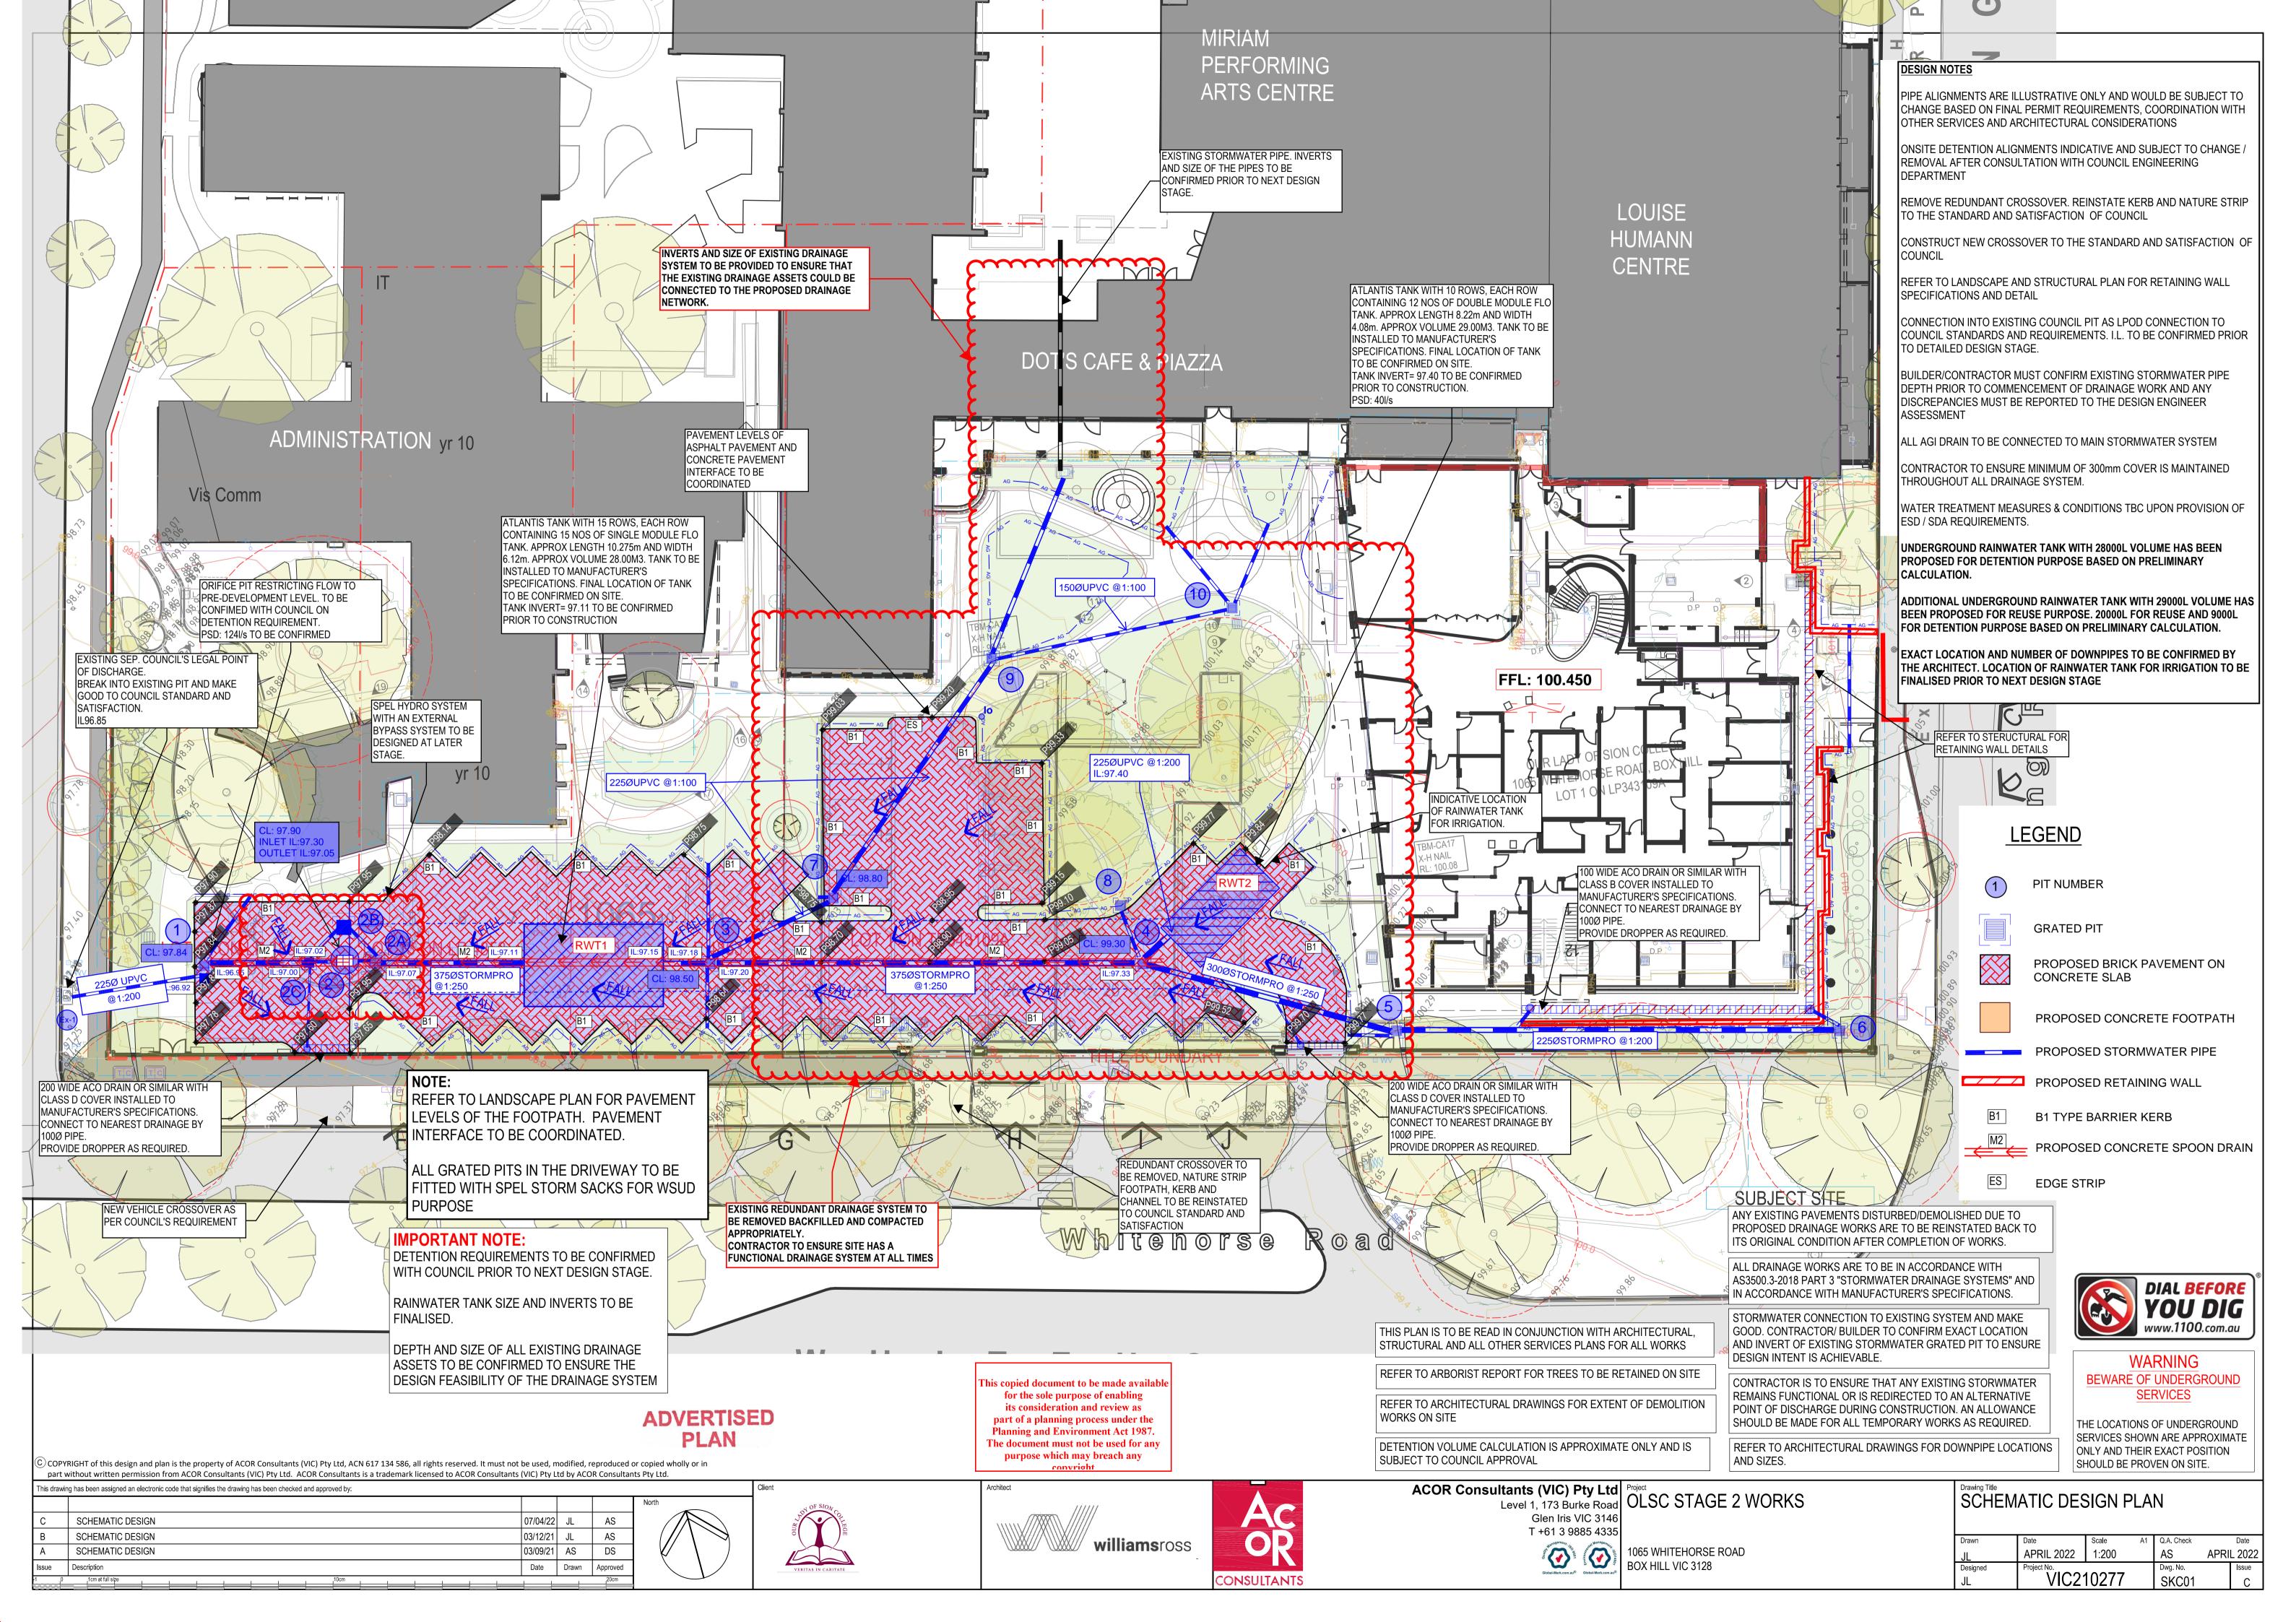

SUBJECT SITE Ex. chain wire fence **33** 6,400 New 24 CAR SPACES OVER EXISTING OUTDOOR COURTS 19 2,400 Ex. concrete drain Ex. chain wire fence Proposed Site Plan North Car Park **EXISTING GRADING OR** DRAINAGE SYSTEM NOT TO BE CHANGED OR DAMAGED DURING CONSTRUCTION

**DESIGN NOTES** 

LINEMARKING AND R.R.P.M'S ARE TO BE INSTALLED IN ACCORDANCE WITH THESE PLANS AND TO VICROADS SPECIFICATIONS. ALL PARKING BAYS TO BE FULLY LINEMARKED TO VICROADS STANDARDS AND SPECIFICATION. WIDTH OF CAR PARKING BAYS TO BE 2.6 m WIDE EXCEPT FOR THE DISABLED PARKING BAYS WHERE THE WIDTH TO BE INCREASED TO 2.4 m WIDE PLUS SHARED ZONE UNLESS OTHERWISE NOTED.

ALL LINEMARKING TO BE APPROVED LONG LIFE ROAD MARKING PAINT UNLESS OTHERWISE NOTED.

CONSTRUCT NEW CROSSOVER TO THE STANDARD AND SATISFACTION OF COUNCIL.

EXISTING HARDSCAPE AND NEW VEHICLE CROSSOVER INTERFACE LEVLS TO BE DESIGNED AT LATER STAGE

NEW VEHICLE CROSSOVER AS PER COUNCIL'S REQUIREMENT. INTERFACE PAVEMENT LEVELS TO BE DESIGNED

## **LOCALITY PLAN**

CONTRACTOR IS TO ENSURE THAT ANY EXISTING STORWMATER REMAINS FUNCTIONAL OR IS REDIRECTED TO AN ALTERNATIVE POINT OF DISCHARGE DURING CONSTRUCTION. AN ALLOWANCE SHOULD BE MADE FOR ALL TEMPORARY WORKS AS REQUIRED.

THIS PLAN IS TO BE READ IN CONJUNCTION WITH ARCHITECTURAL, STRUCTURAL AND ALL OTHER SERVICES PLANS FOR ALL WORKS

REFER TO ARBORIST REPORT FOR TREES TO BE RETAINED ON

REFER TO ARCHITECTURAL DRAWINGS FOR EXTENT OF DEMOLITION WORKS ON SITE

THE LOCATIONS OF UNDERGROUND SERVICES SHOWN ARE APPROXIMATE ONLY AND THEIR EXACT POSITION SHOULD BE PROVEN ON SITE.

C COPYRIGHT of this design and plan is the property of ACOR Consultants (VIC) Pty Ltd, ACN 617 134 586, all rights reserved. It must not be used, modified, reproduced or copied wholly or in