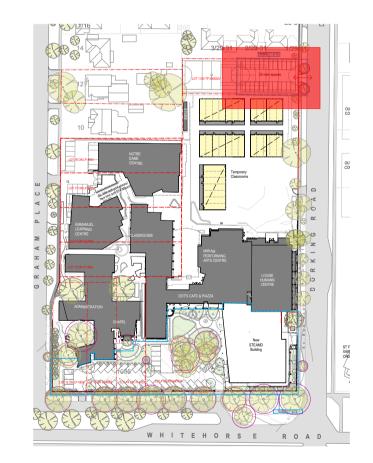

SUBJECT SITE Ex. chain wire fence **33** 6,400 New 24 CAR SPACES OVER EXISTING OUTDOOR COURTS 19 2,400 Ex. concrete drain Ex. chain wire fence Proposed Site Plan North Car Park **EXISTING GRADING OR** DRAINAGE SYSTEM NOT TO BE CHANGED OR DAMAGED DURING CONSTRUCTION

**DESIGN NOTES** 

LINEMARKING AND R.R.P.M'S ARE TO BE INSTALLED IN ACCORDANCE WITH THESE PLANS AND TO VICROADS SPECIFICATIONS. ALL PARKING BAYS TO BE FULLY LINEMARKED TO VICROADS STANDARDS AND SPECIFICATION. WIDTH OF CAR PARKING BAYS TO BE 2.6 m WIDE EXCEPT FOR THE DISABLED PARKING BAYS WHERE THE WIDTH TO BE INCREASED TO 2.4 m WIDE PLUS SHARED ZONE UNLESS OTHERWISE NOTED.

ALL LINEMARKING TO BE APPROVED LONG LIFE ROAD MARKING PAINT UNLESS OTHERWISE NOTED.

CONSTRUCT NEW CROSSOVER TO THE STANDARD AND SATISFACTION OF COUNCIL.

EXISTING HARDSCAPE AND NEW VEHICLE CROSSOVER INTERFACE LEVLS TO BE DESIGNED AT LATER STAGE

NEW VEHICLE CROSSOVER AS PER COUNCIL'S REQUIREMENT. INTERFACE PAVEMENT LEVELS TO BE DESIGNED

THIS PLAN IS TO BE READ IN CONJUNCTION WITH ARCHITECTURAL, STRUCTURAL AND ALL OTHER SERVICES PLANS FOR ALL WORKS

REFER TO ARBORIST REPORT FOR TREES TO BE RETAINED ON

REFER TO ARCHITECTURAL DRAWINGS FOR EXTENT OF DEMOLITION WORKS ON SITE