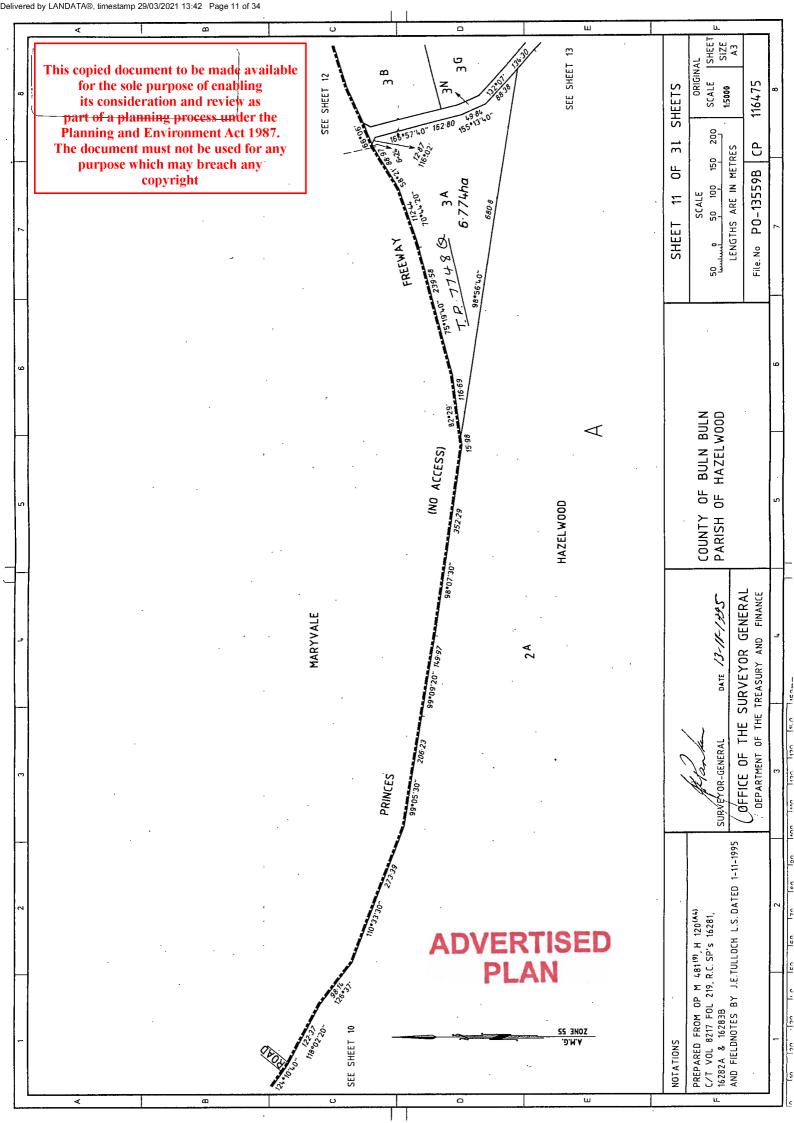

#### DIAGRAM LOCATION

-----

SEE PS725239V FOR FURTHER DETAILS AND BOUNDARIES

ACTIVITY IN THE LAST 125 DAYS

\_\_\_\_\_

NIL

-----END OF REGISTER SEARCH STATEMENT------

Additional information: (not part of the Register Search Statement)

Last Plan Reference: PS 601775M (LOT 2) AND

CP 116475 (CA 6R)

**GDA 94** 

**ZONE: 55** 

Postal Address:
(at time of

subdivision)

MONASH WAY MORWELL, VIC, 3840

MGA Co-ordinates

LOT 1 ONLY IS SUBJECT TO SURVEY. THE AREA AND DIMENSIONS OF LOT 2 HAVE BEEN OBTAINED BY DEDUCTION FROM TITLE.