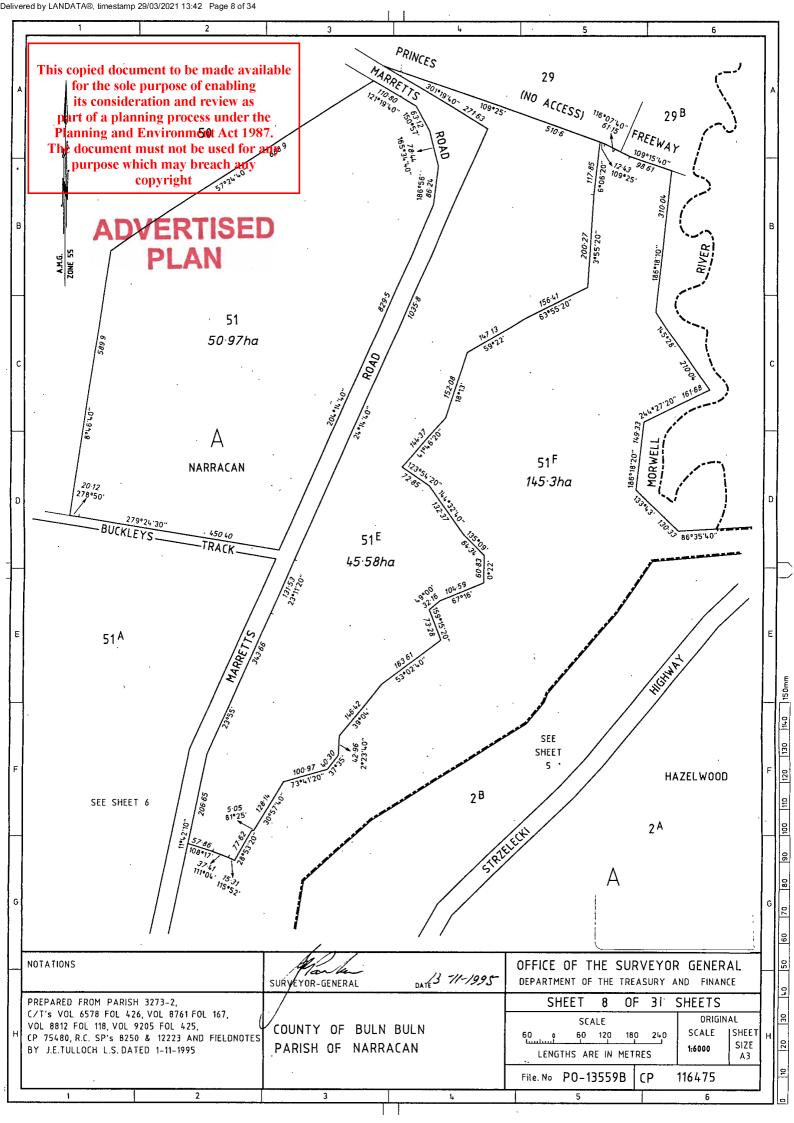

## PLAN OF SUBDIVISION

LOCATION OF LAND

Parish: HAZELWOOD

Township: Section: A

Crown Allotment: 1A (PART),6K (PART) AND 6R

Crown Portion: -

Title Reference: VOL: 11215 FOL: 979

VOI - 10303 FOI - 812

Last Plan Reference: PS 601775M (LOT 2) AND

CP 116475 (CA 6R)

**GDA 94** 

**ZONE: 55** 

Postal Address:
(at time of

subdivision)

MONASH WAY MORWELL, VIC, 3840

MGA Co-ordinates

(of approx. centre of land in plan)

E 449 060

N 5 765 290

#### **EDITION 1**

PS 725239V

Council Name: Latrobe City Council

Council Reference Number: 2016/14/CRT2 Planning Permit Reference: 2015/150 SPEAR Reference Number: S071342C

Certification

This plan is certified under section 6 of the Subdivision Act 1988

## Depth Limitation 15.24m BELOW 1

15.24m BELOW THE SURFACE OF THE LAND CONTAINED IN CROWN ALLOTMENT 1A SECTION A PARISH OF HAZELWOOD.

300m BELOW THE SURFACE OF THE LAND CONTAINED IN CROWN ALLOTMENTS 6K AND 6R SETION A PARISH OF HAZELWOOD.

LOT 1 ONLY IS SUBJECT TO SURVEY. THE AREA AND DIMENSIONS OF LOT 2 HAVE BEEN OBTAINED BY DEDUCTION FROM TITLE.

#### NOTATIONS

SURVEY:

This plan is based on survey.

STAGING:

This is not a staged subdivision.

Planning Permit No.

This survey has been connected to permanent marks No(s). 190

In Proclaimed Survey Area No.