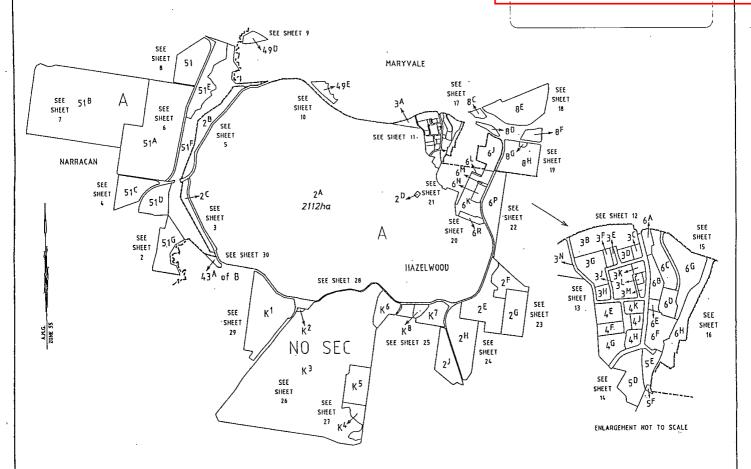

#### ENCUMBRANCES, CAVEATS AND NOTICES

\_\_\_\_\_

CAVEAT AC720062X 05/03/2004

Caveator

TXU ELECTRICITY LTD

Grounds of Claim

AGREEMENT WITH THE FOLLOWING PARTIES AND DATE.

Parties

SPI POWERNET PTY LTD

Date

11/11/2003

Estate or Interest

INTEREST AS A GRANTEE OF AN EASEMENT

Prohibition

UNLESS AN INSTRUMENT IS EXPRESSED TO BE SUBJECT TO MY/OUR CLAIM

Lodged by M+K LAWYERS GROUP PTY LTD

Notices to

MACPHERSON & KELLEY of 40-42 SCOTT STREET DANDENONG VIC 3175

For details of any other encumbrances see the plan or imaged folio set out under DIAGRAM LOCATION below.

DIAGRAM LOCATION

-----

SEE TP004870K FOR FURTHER DETAILS AND BOUNDARIES