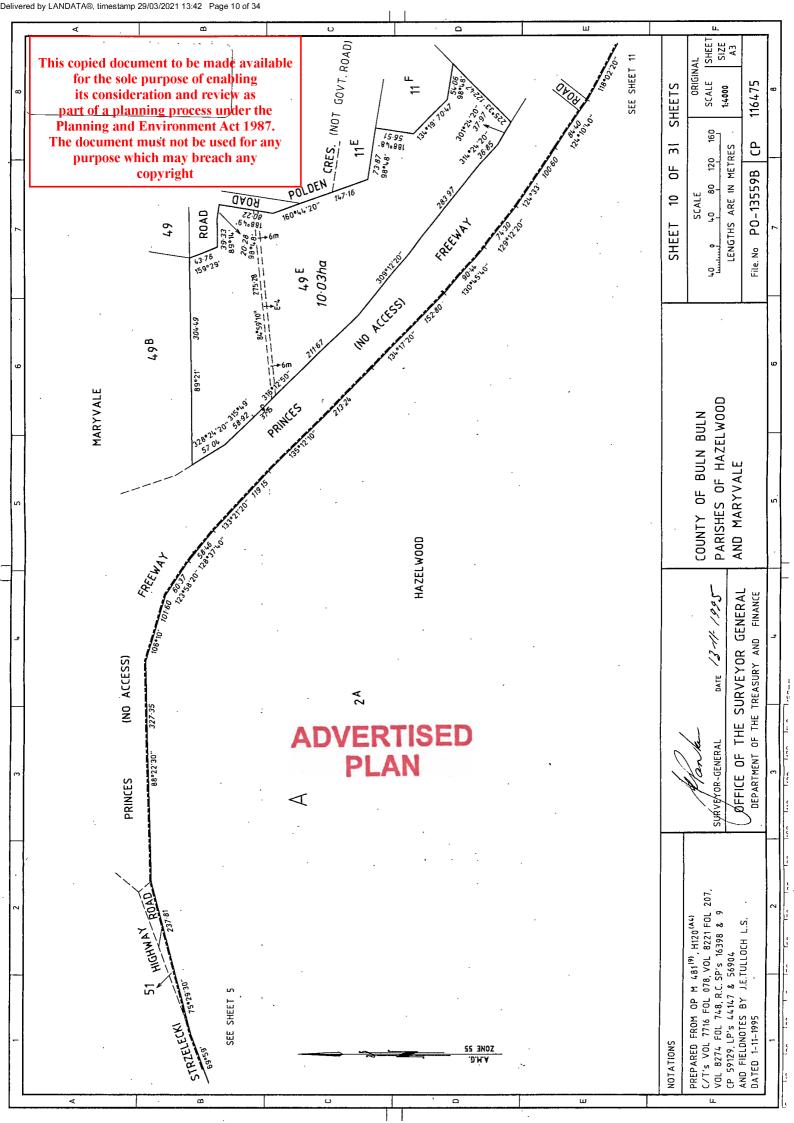

## PLAN OF SUBDIVISION

LOCATION OF LAND

Parish: HAZELWOOD

Township: Section: A

Crown Allotment: 1A (PART),6K (PART) AND 6R

Crown Portion: -

Title Reference: VOL: 11215 FOL: 979

VOI - 10303 FOI - 812

Last Plan Reference: PS 601775M (LOT 2) AND

CP 116475 (CA 6R)

**GDA 94** 

**ZONE: 55** 

Postal Address:
(at time of

subdivision)

MONASH WAY MORWELL, VIC, 3840

MGA Co-ordinates

(of approx. centre of land in plan)

E 449 060

N 5 765 290

#### **EDITION 1**

PS 725239V

Council Name: Latrobe City Council

Council Reference Number: 2016/14/CRT2 Planning Permit Reference: 2015/150 SPEAR Reference Number: S071342C

Certification

This plan is certified under section 6 of the Subdivision Act 1988

## Depth Limitation 15.24m BELOW 1

15.24m BELOW THE SURFACE OF THE LAND CONTAINED IN CROWN ALLOTMENT 1A SECTION A PARISH OF HAZELWOOD.

300m BELOW THE SURFACE OF THE LAND CONTAINED IN CROWN ALLOTMENTS 6K AND 6R SETION A PARISH OF HAZELWOOD.

LOT 1 ONLY IS SUBJECT TO SURVEY. THE AREA AND DIMENSIONS OF LOT 2 HAVE BEEN OBTAINED BY DEDUCTION FROM TITLE.

#### NOTATIONS

SURVEY:

This plan is based on survey.

STAGING:

This is not a staged subdivision.

Planning Permit No.

This survey has been connected to permanent marks No(s). 190

In Proclaimed Survey Area No.