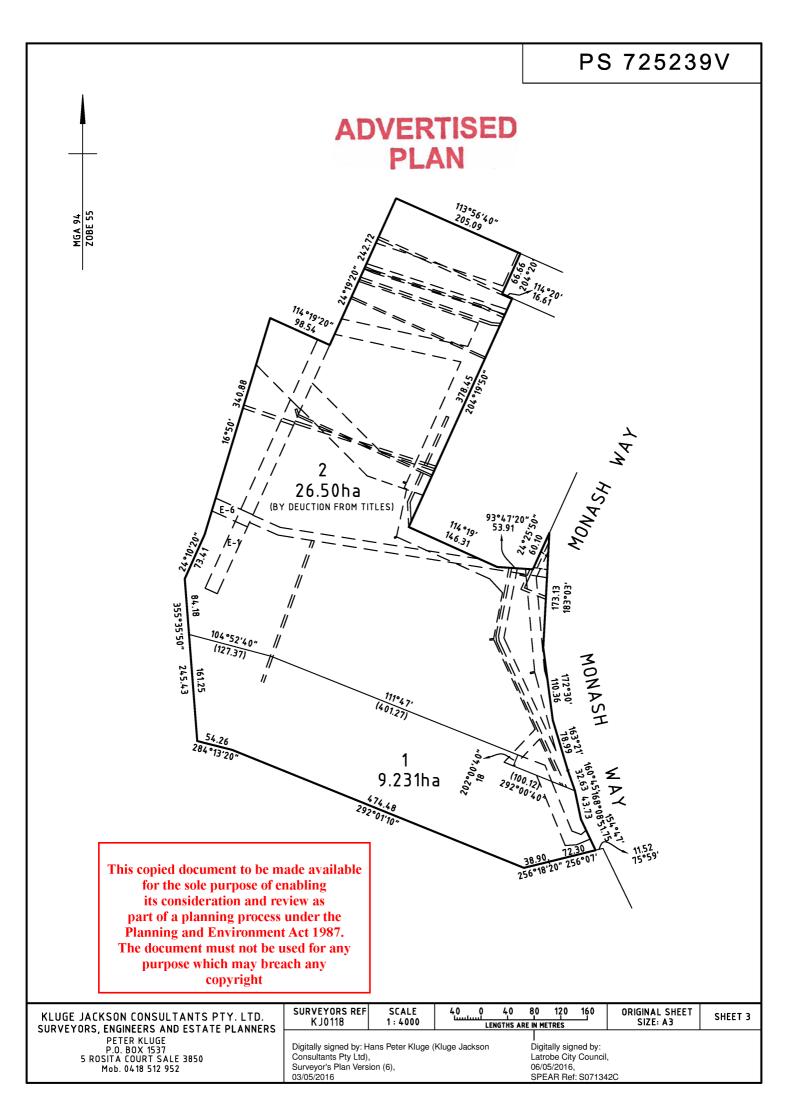

## PLAN OF SUBDIVISION

LOCATION OF LAND

Parish: HAZELWOOD

Township: Section: A

Crown Allotment: 1A (PART),6K (PART) AND 6R

Crown Portion: -

Title Reference: VOL: 11215 FOL: 979

VOI - 10303 FOI - 812

Last Plan Reference: PS 601775M (LOT 2) AND

CP 116475 (CA 6R)

**GDA 94** 

**ZONE: 55** 

Postal Address:
(at time of

subdivision)

MONASH WAY MORWELL, VIC, 3840

MGA Co-ordinates

(of approx. centre of land in plan)

E 449 060

N 5 765 290

#### **EDITION 1**

PS 725239V

Council Name: Latrobe City Council

Council Reference Number: 2016/14/CRT2 Planning Permit Reference: 2015/150 SPEAR Reference Number: S071342C

Certification

This plan is certified under section 6 of the Subdivision Act 1988

LOT 1 ONLY IS SUBJECT TO SURVEY. THE AREA AND DIMENSIONS OF LOT 2 HAVE BEEN OBTAINED BY DEDUCTION FROM TITLE.

#### NOTATIONS

SURVEY:

This plan is based on survey.

STAGING:

This is not a staged subdivision.

Planning Permit No.

This survey has been connected to permanent marks No(s). 190

In Proclaimed Survey Area No.