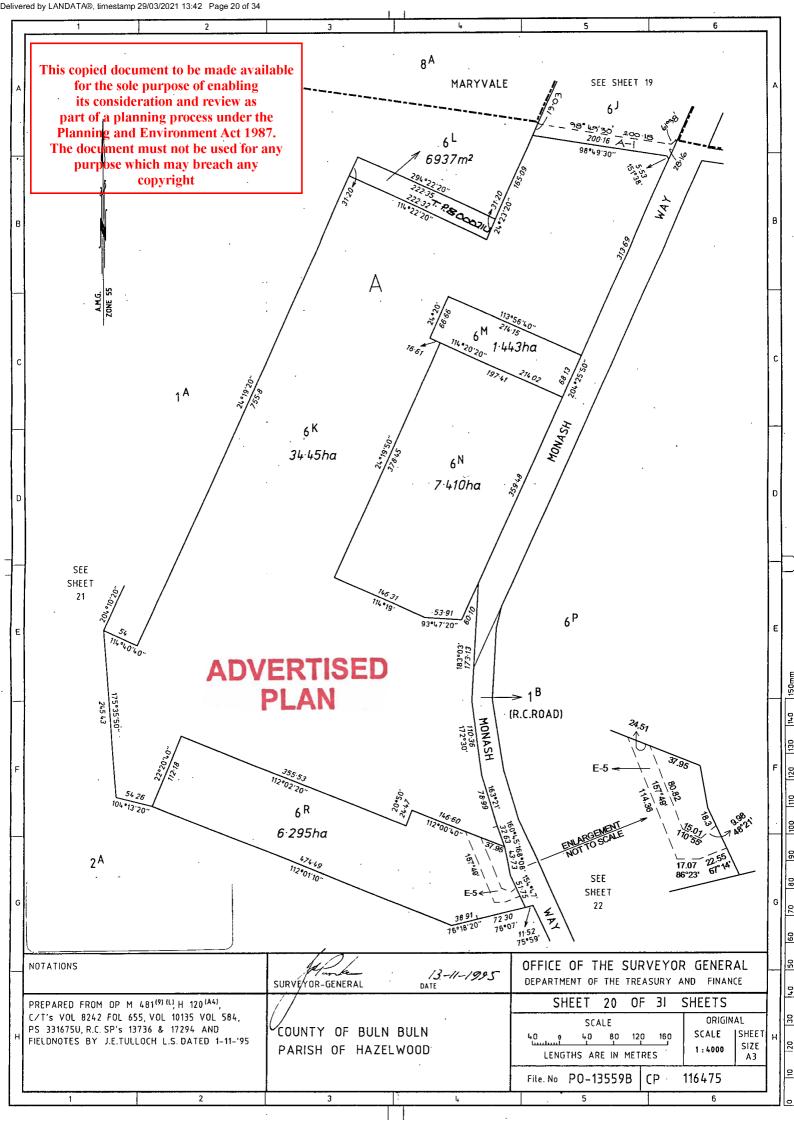

## PLAN OF SUBDIVISION

LOCATION OF LAND

Parish: HAZELWOOD

Township: Section: A

Crown Allotment: 1A (PART),6K (PART) AND 6R

Crown Portion: -

Title Reference: VOL: 11215 FOL: 979

VOI - 10303 FOI - 812

Last Plan Reference: PS 601775M (LOT 2) AND

CP 116475 (CA 6R)

**GDA 94** 

**ZONE: 55** 

Postal Address:
(at time of

subdivision)

MONASH WAY MORWELL, VIC, 3840

MGA Co-ordinates

## Depth Limitation 15.24m BELOW 1

15.24m BELOW THE SURFACE OF THE LAND CONTAINED IN CROWN ALLOTMENT 1A SECTION A PARISH OF HAZELWOOD.

300m BELOW THE SURFACE OF THE LAND CONTAINED IN CROWN ALLOTMENTS 6K AND 6R SETION A PARISH OF HAZELWOOD.

LOT 1 ONLY IS SUBJECT TO SURVEY. THE AREA AND DIMENSIONS OF LOT 2 HAVE BEEN OBTAINED BY DEDUCTION FROM TITLE.