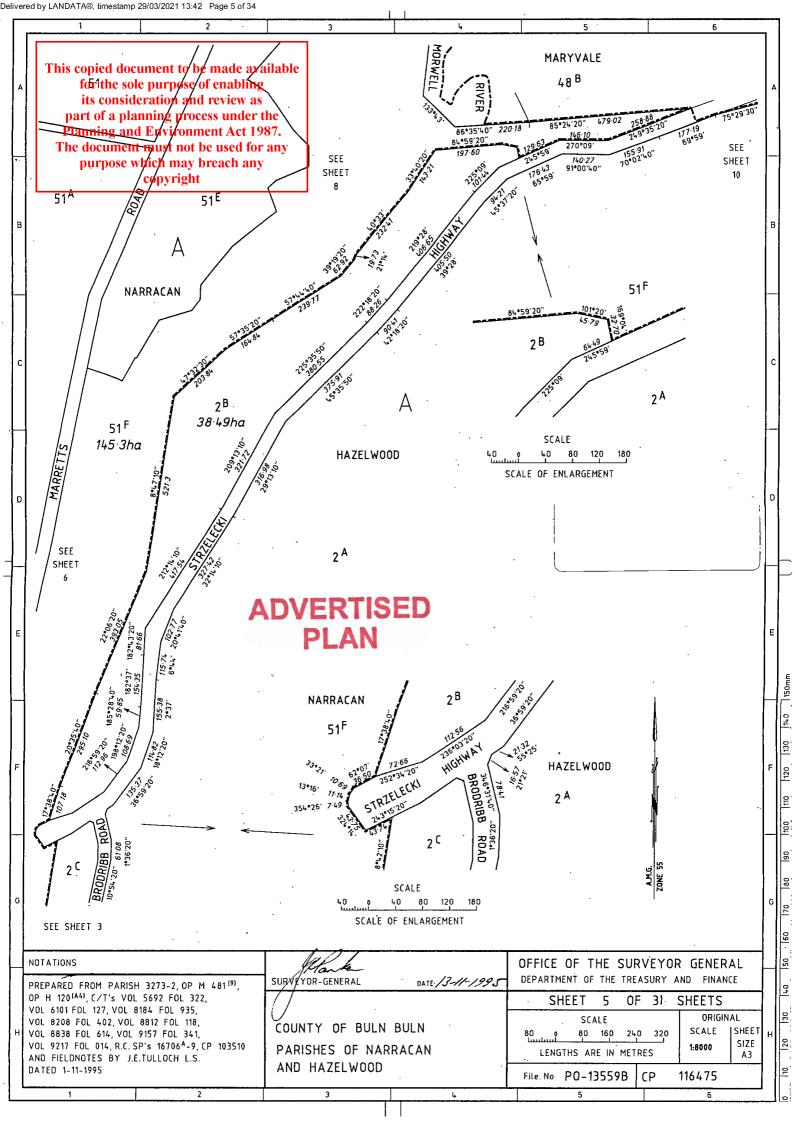

## PLAN OF SUBDIVISION

LOCATION OF LAND

Parish: HAZELWOOD

Township: Section: A

Crown Allotment: 1A (PART),6K (PART) AND 6R

Crown Portion: -

Title Reference: VOL: 11215 FOL: 979

VOI - 10303 FOI - 812

Last Plan Reference: PS 601775M (LOT 2) AND

CP 116475 (CA 6R)

**GDA 94** 

**ZONE: 55** 

Postal Address:
(at time of

subdivision)

MONASH WAY MORWELL, VIC, 3840

MGA Co-ordinates

(of approx. centre of land in plan)

E 449 060

N 5 765 290

#### **EDITION 1**

PS 725239V

Council Name: Latrobe City Council

Council Reference Number: 2016/14/CRT2 Planning Permit Reference: 2015/150 SPEAR Reference Number: S071342C

Certification

This plan is certified under section 6 of the Subdivision Act 1988

## Depth Limitation 15.24m BELOW 1

15.24m BELOW THE SURFACE OF THE LAND CONTAINED IN CROWN ALLOTMENT 1A SECTION A PARISH OF HAZELWOOD.

300m BELOW THE SURFACE OF THE LAND CONTAINED IN CROWN ALLOTMENTS 6K AND 6R SETION A PARISH OF HAZELWOOD.

LOT 1 ONLY IS SUBJECT TO SURVEY. THE AREA AND DIMENSIONS OF LOT 2 HAVE BEEN OBTAINED BY DEDUCTION FROM TITLE.

#### NOTATIONS

SURVEY:

This plan is based on survey.

STAGING:

This is not a staged subdivision.

Planning Permit No.

This survey has been connected to permanent marks No(s). 190

In Proclaimed Survey Area No.