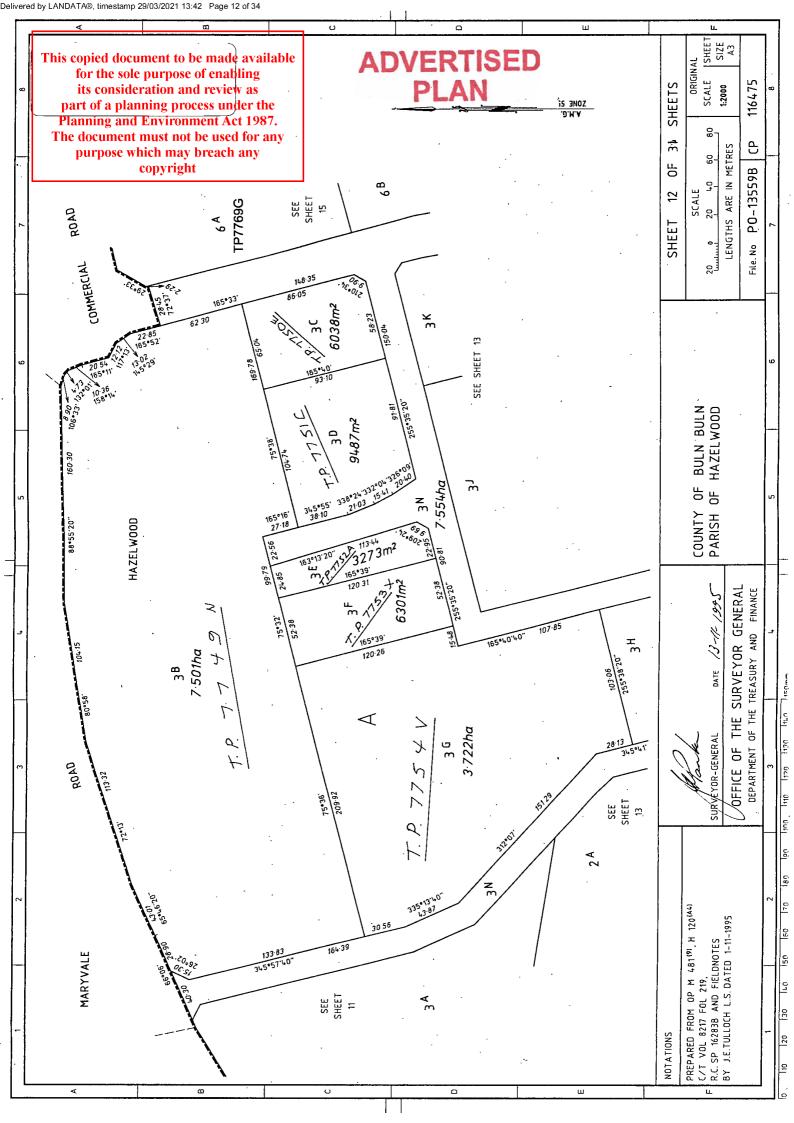

#### DIAGRAM LOCATION

-----

SEE PS725239V FOR FURTHER DETAILS AND BOUNDARIES

ACTIVITY IN THE LAST 125 DAYS

\_\_\_\_\_

NIL

-----END OF REGISTER SEARCH STATEMENT------

Additional information: (not part of the Register Search Statement)

Last Plan Reference: PS 601775M (LOT 2) AND

CP 116475 (CA 6R)

**GDA 94** 

**ZONE: 55** 

Postal Address:
(at time of

subdivision)

MONASH WAY MORWELL, VIC, 3840

MGA Co-ordinates

LOT 1 ONLY IS SUBJECT TO SURVEY. THE AREA AND DIMENSIONS OF LOT 2 HAVE BEEN OBTAINED BY DEDUCTION FROM TITLE.