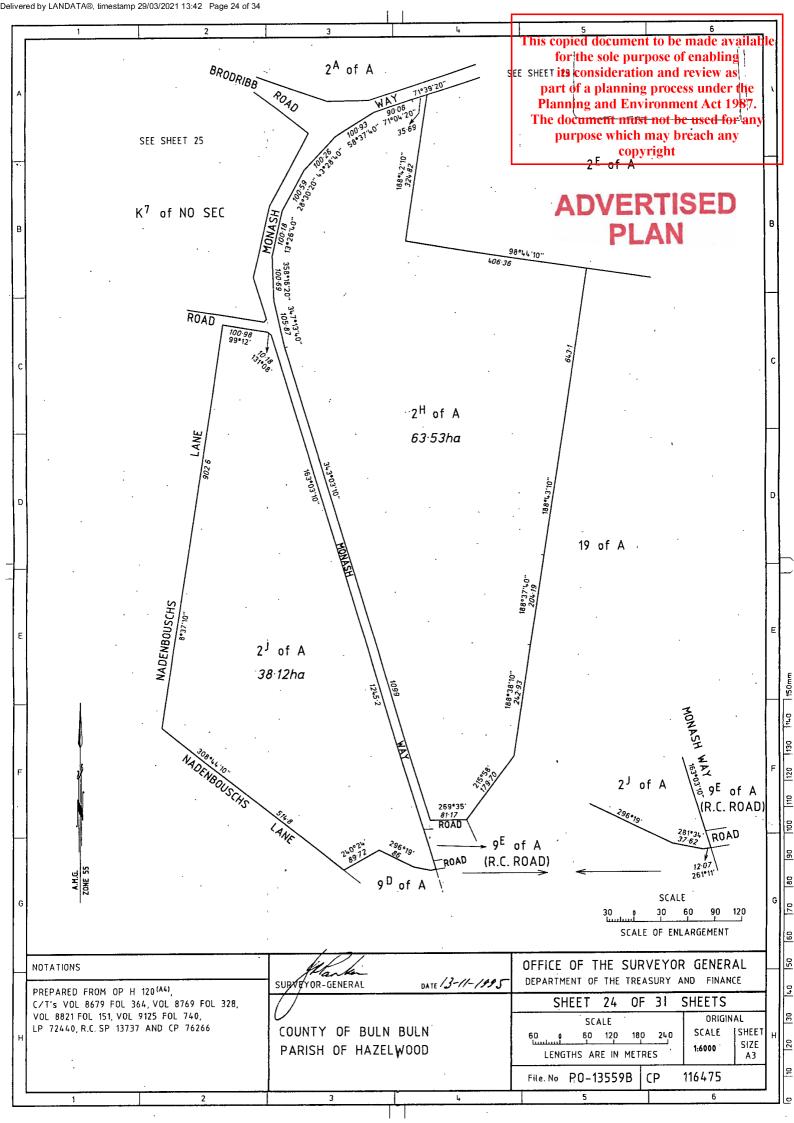

## PLAN OF SUBDIVISION

LOCATION OF LAND

Parish: HAZELWOOD

Township: Section: A

Crown Allotment: 1A (PART),6K (PART) AND 6R

Crown Portion: -

Title Reference: VOL: 11215 FOL: 979

VOI - 10303 FOI - 812

Last Plan Reference: PS 601775M (LOT 2) AND

CP 116475 (CA 6R)

**GDA 94** 

**ZONE: 55** 

Postal Address:
(at time of

subdivision)

MONASH WAY MORWELL, VIC, 3840

MGA Co-ordinates

(of approx. centre of land in plan)

E 449 060

N 5 765 290

#### **EDITION 1**

PS 725239V

Council Name: Latrobe City Council

Council Reference Number: 2016/14/CRT2 Planning Permit Reference: 2015/150 SPEAR Reference Number: S071342C

Certification

This plan is certified under section 6 of the Subdivision Act 1988