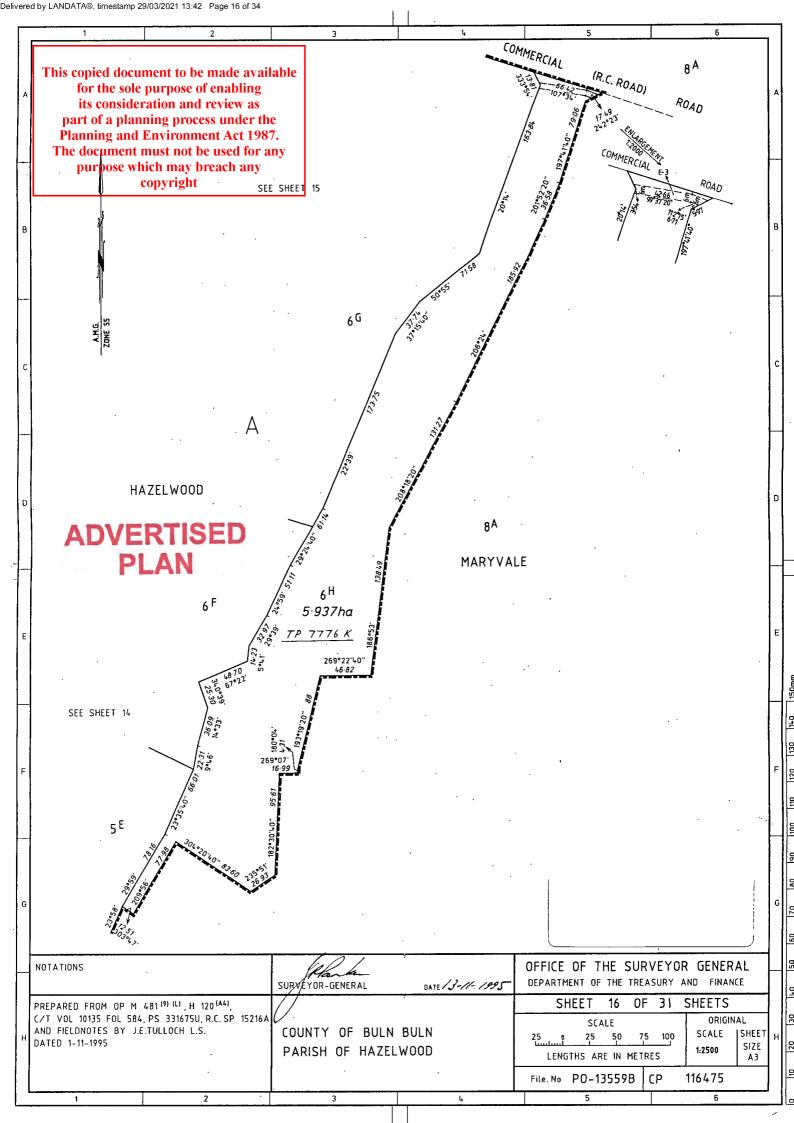

## PLAN OF SUBDIVISION

LOCATION OF LAND

Parish: HAZELWOOD

Township: Section: A

Crown Allotment: 1A (PART),6K (PART) AND 6R

Crown Portion: -

Title Reference: VOL: 11215 FOL: 979

VOI - 10303 FOI - 812

Last Plan Reference: PS 601775M (LOT 2) AND

CP 116475 (CA 6R)

**GDA 94** 

**ZONE: 55** 

Postal Address:
(at time of

subdivision)

MONASH WAY MORWELL, VIC, 3840

MGA Co-ordinates

## Depth Limitation 15.24m BELOW 1

15.24m BELOW THE SURFACE OF THE LAND CONTAINED IN CROWN ALLOTMENT 1A SECTION A PARISH OF HAZELWOOD.

300m BELOW THE SURFACE OF THE LAND CONTAINED IN CROWN ALLOTMENTS 6K AND 6R SETION A PARISH OF HAZELWOOD.

LOT 1 ONLY IS SUBJECT TO SURVEY. THE AREA AND DIMENSIONS OF LOT 2 HAVE BEEN OBTAINED BY DEDUCTION FROM TITLE.