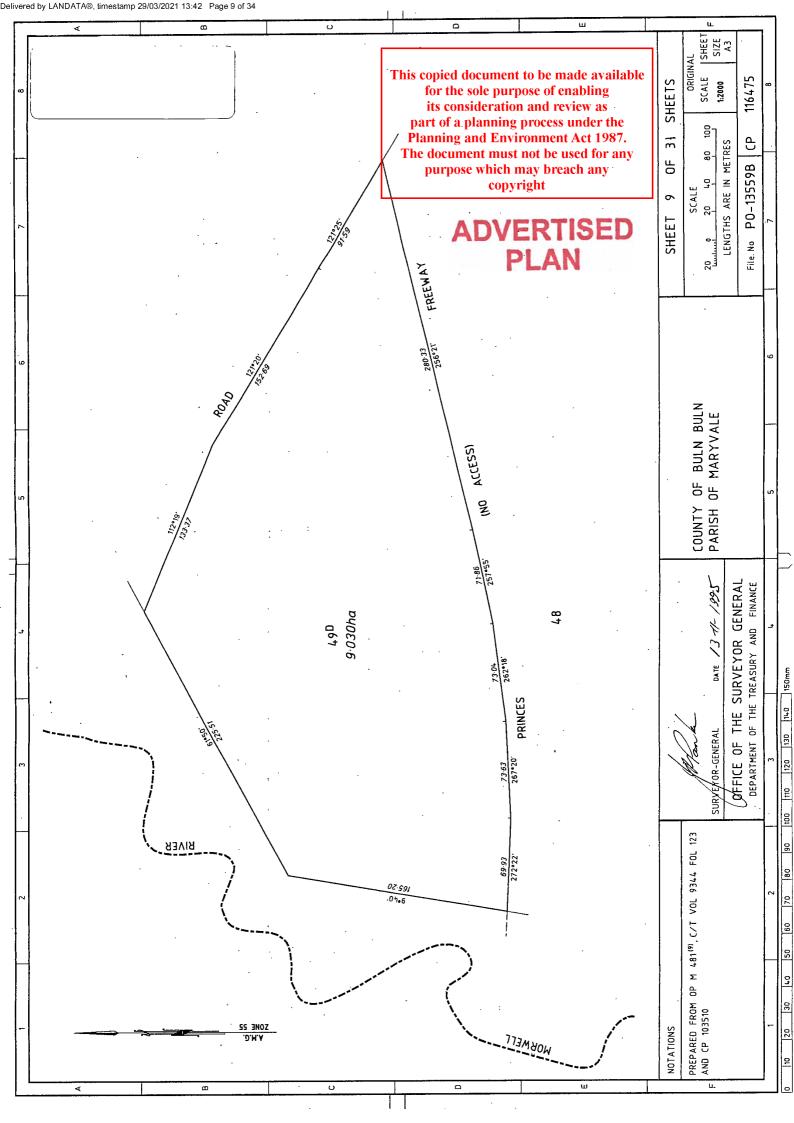

## PLAN OF SUBDIVISION

LOCATION OF LAND

Parish: HAZELWOOD

Township: Section: A

Crown Allotment: 1A (PART),6K (PART) AND 6R

Crown Portion: -

Title Reference: VOL: 11215 FOL: 979

VOI - 10303 FOI - 812

Last Plan Reference: PS 601775M (LOT 2) AND

CP 116475 (CA 6R)

**GDA 94** 

**ZONE: 55** 

Postal Address:
(at time of

subdivision)

MONASH WAY MORWELL, VIC, 3840

MGA Co-ordinates

(of approx. centre of land in plan)

E 449 060

N 5 765 290

#### **EDITION 1**

PS 725239V

Council Name: Latrobe City Council

Council Reference Number: 2016/14/CRT2 Planning Permit Reference: 2015/150 SPEAR Reference Number: S071342C

Certification

This plan is certified under section 6 of the Subdivision Act 1988

## Depth Limitation 15.24m BELOW 1

15.24m BELOW THE SURFACE OF THE LAND CONTAINED IN CROWN ALLOTMENT 1A SECTION A PARISH OF HAZELWOOD.

300m BELOW THE SURFACE OF THE LAND CONTAINED IN CROWN ALLOTMENTS 6K AND 6R SETION A PARISH OF HAZELWOOD.

LOT 1 ONLY IS SUBJECT TO SURVEY. THE AREA AND DIMENSIONS OF LOT 2 HAVE BEEN OBTAINED BY DEDUCTION FROM TITLE.

#### NOTATIONS

SURVEY:

This plan is based on survey.

STAGING:

This is not a staged subdivision.

Planning Permit No.

This survey has been connected to permanent marks No(s). 190

In Proclaimed Survey Area No.