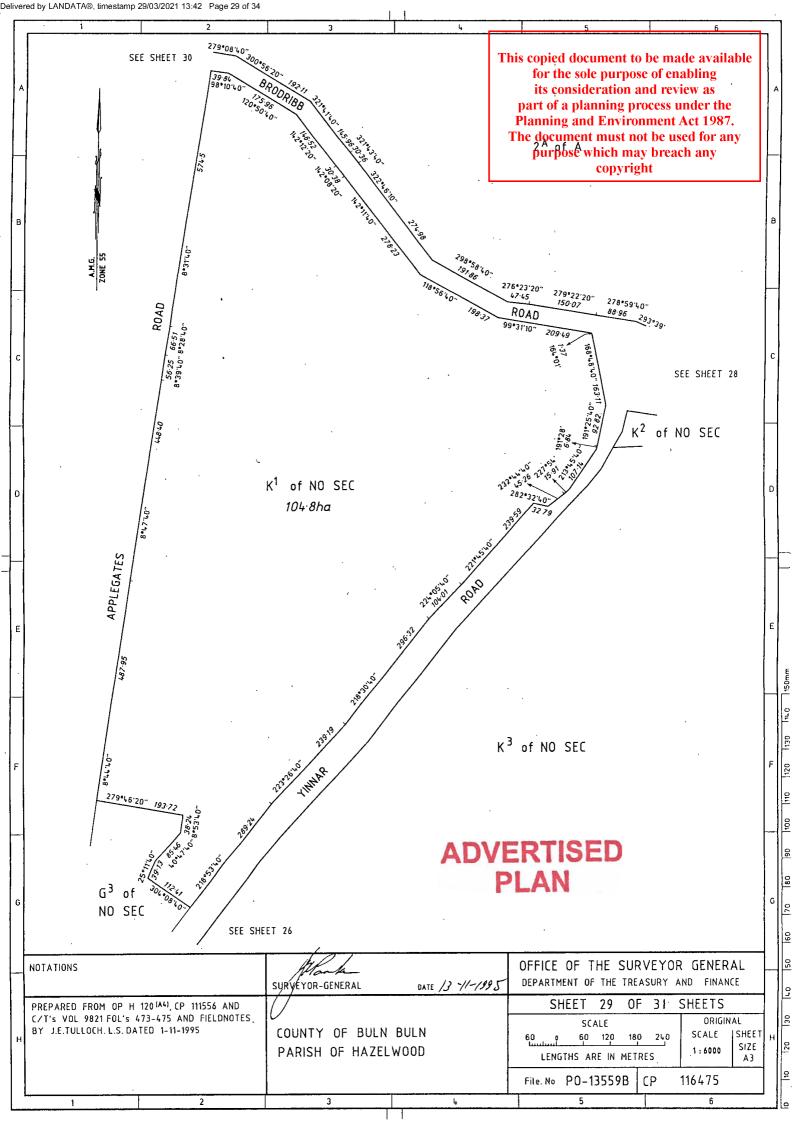

## PLAN OF SUBDIVISION

LOCATION OF LAND

Parish: HAZELWOOD

Township: Section: A

Crown Allotment: 1A (PART),6K (PART) AND 6R

Crown Portion: -

Title Reference: VOL: 11215 FOL: 979

VOI - 10303 FOI - 812

Last Plan Reference: PS 601775M (LOT 2) AND

CP 116475 (CA 6R)

**GDA 94** 

**ZONE: 55** 

Postal Address:
(at time of

subdivision)

MONASH WAY MORWELL, VIC, 3840

MGA Co-ordinates

## Depth Limitation 15.24m BELOW 1

15.24m BELOW THE SURFACE OF THE LAND CONTAINED IN CROWN ALLOTMENT 1A SECTION A PARISH OF HAZELWOOD.

300m BELOW THE SURFACE OF THE LAND CONTAINED IN CROWN ALLOTMENTS 6K AND 6R SETION A PARISH OF HAZELWOOD.

LOT 1 ONLY IS SUBJECT TO SURVEY. THE AREA AND DIMENSIONS OF LOT 2 HAVE BEEN OBTAINED BY DEDUCTION FROM TITLE.