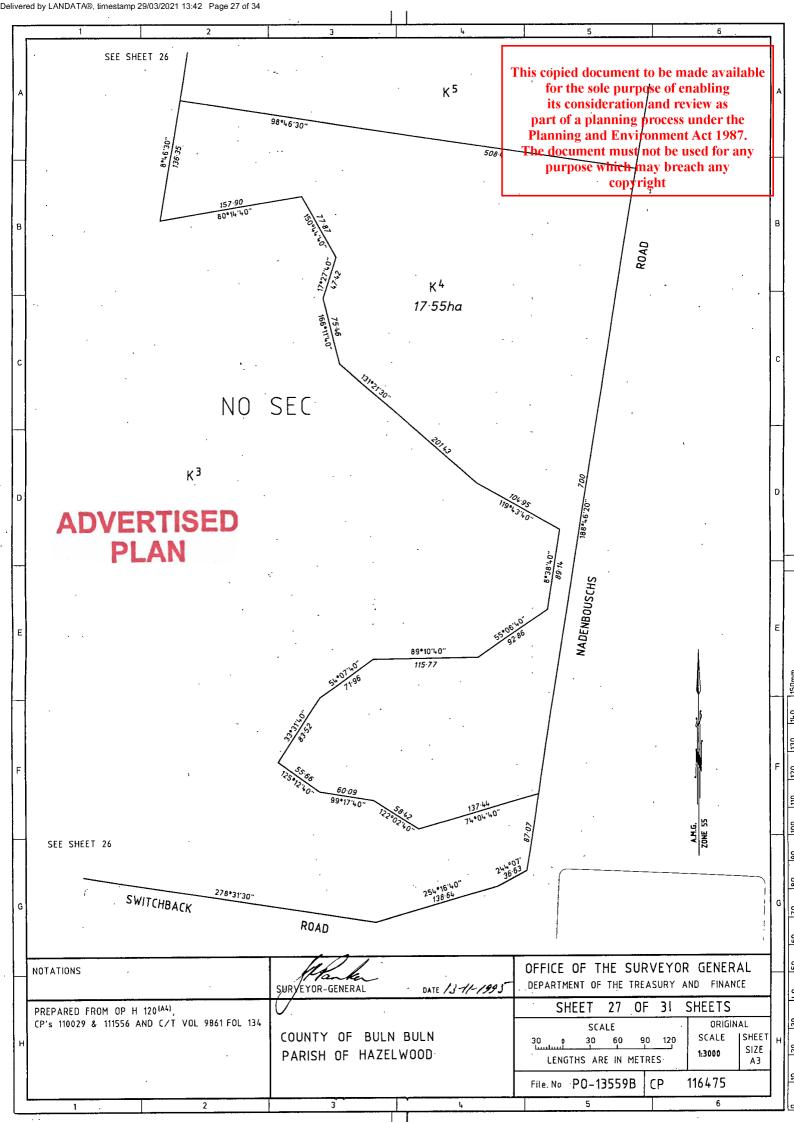

## PLAN OF SUBDIVISION

LOCATION OF LAND

Parish: HAZELWOOD

Township: Section: A

Crown Allotment: 1A (PART),6K (PART) AND 6R

Crown Portion: -

Title Reference: VOL: 11215 FOL: 979

VOI - 10303 FOI - 812

Last Plan Reference: PS 601775M (LOT 2) AND

CP 116475 (CA 6R)

**GDA 94** 

**ZONE: 55** 

Postal Address:
(at time of

subdivision)

MONASH WAY MORWELL, VIC, 3840

MGA Co-ordinates

## Depth Limitation 15.24m BELOW 1

15.24m BELOW THE SURFACE OF THE LAND CONTAINED IN CROWN ALLOTMENT 1A SECTION A PARISH OF HAZELWOOD.

300m BELOW THE SURFACE OF THE LAND CONTAINED IN CROWN ALLOTMENTS 6K AND 6R SETION A PARISH OF HAZELWOOD.

LOT 1 ONLY IS SUBJECT TO SURVEY. THE AREA AND DIMENSIONS OF LOT 2 HAVE BEEN OBTAINED BY DEDUCTION FROM TITLE.