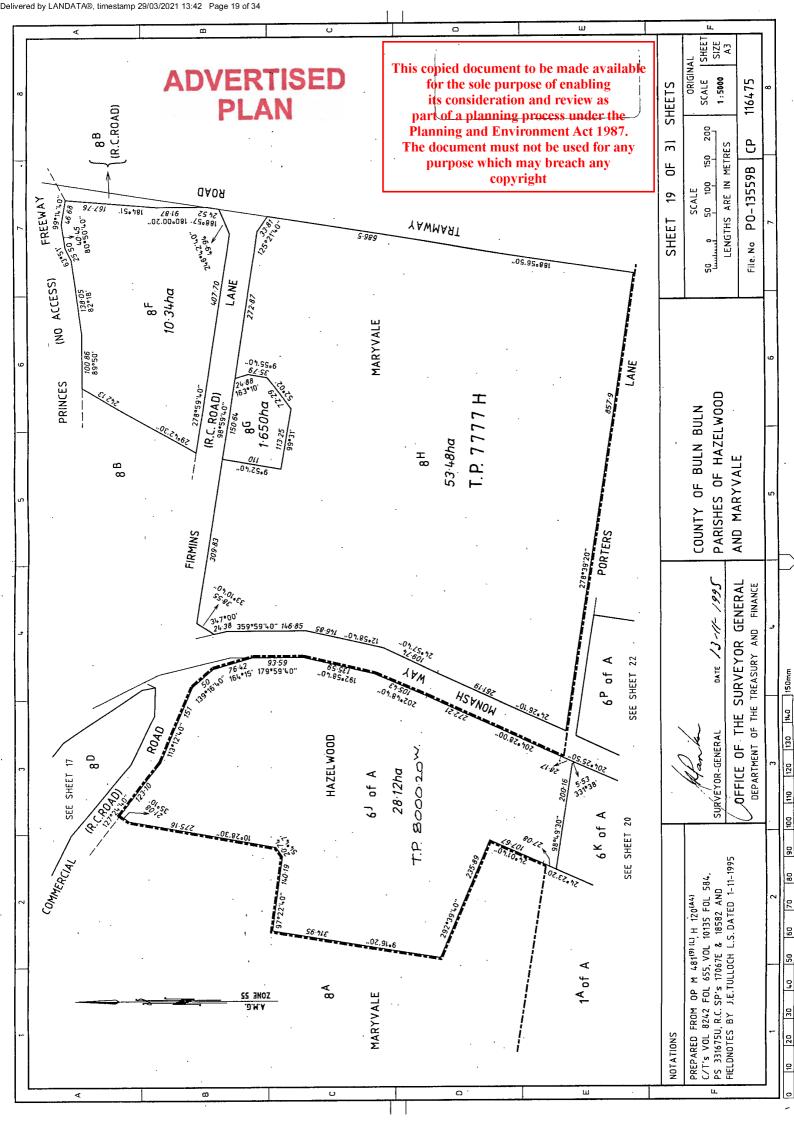

## PLAN OF SUBDIVISION

LOCATION OF LAND

Parish: HAZELWOOD

Township: Section: A

Crown Allotment: 1A (PART),6K (PART) AND 6R

Crown Portion: -

Title Reference: VOL: 11215 FOL: 979

VOI - 10303 FOI - 812

Last Plan Reference: PS 601775M (LOT 2) AND

CP 116475 (CA 6R)

**GDA 94** 

**ZONE: 55** 

Postal Address:
(at time of

subdivision)

MONASH WAY MORWELL, VIC, 3840

MGA Co-ordinates

## Depth Limitation 15.24m BELOW 1

15.24m BELOW THE SURFACE OF THE LAND CONTAINED IN CROWN ALLOTMENT 1A SECTION A PARISH OF HAZELWOOD.

300m BELOW THE SURFACE OF THE LAND CONTAINED IN CROWN ALLOTMENTS 6K AND 6R SETION A PARISH OF HAZELWOOD.

LOT 1 ONLY IS SUBJECT TO SURVEY. THE AREA AND DIMENSIONS OF LOT 2 HAVE BEEN OBTAINED BY DEDUCTION FROM TITLE.