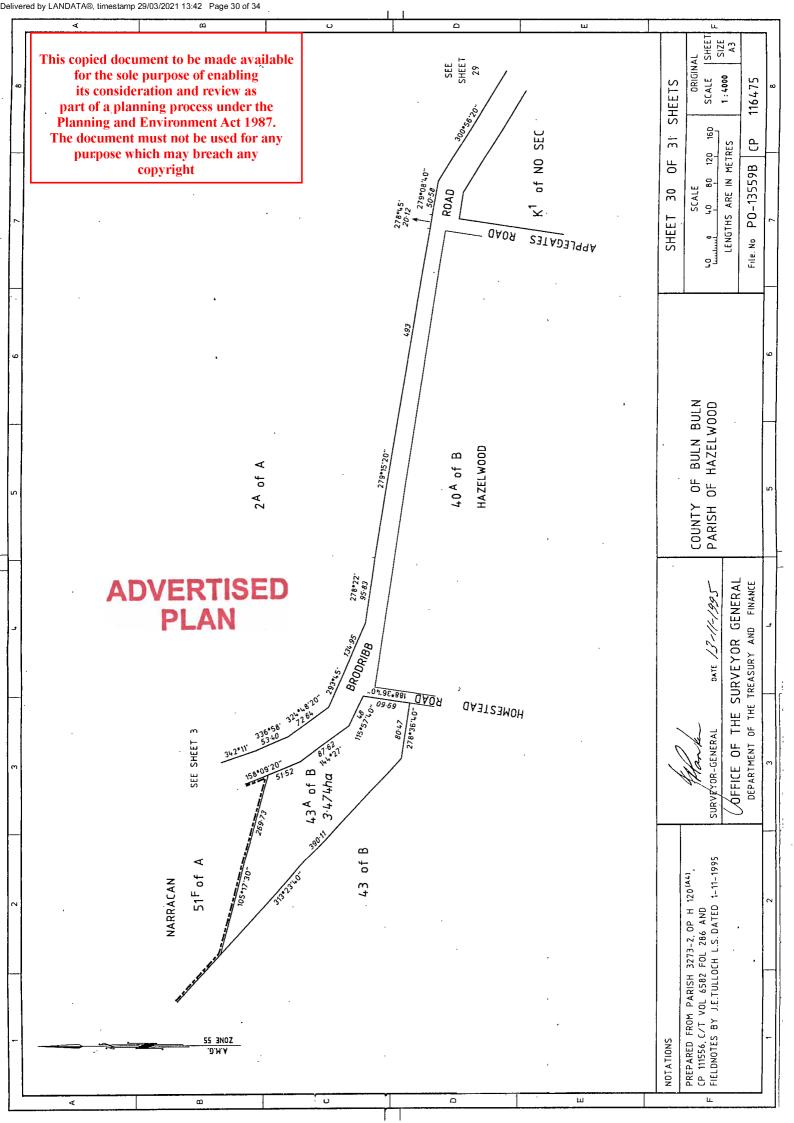

## PLAN OF SUBDIVISION

LOCATION OF LAND

Parish: HAZELWOOD

Township: Section: A

Crown Allotment: 1A (PART),6K (PART) AND 6R

Crown Portion: -

Title Reference: VOL: 11215 FOL: 979

VOI - 10303 FOI - 812

Last Plan Reference: PS 601775M (LOT 2) AND

CP 116475 (CA 6R)

**GDA 94** 

**ZONE: 55** 

Postal Address:
(at time of

subdivision)

MONASH WAY MORWELL, VIC, 3840

MGA Co-ordinates

## Depth Limitation 15.24m BELOW 1

15.24m BELOW THE SURFACE OF THE LAND CONTAINED IN CROWN ALLOTMENT 1A SECTION A PARISH OF HAZELWOOD.

300m BELOW THE SURFACE OF THE LAND CONTAINED IN CROWN ALLOTMENTS 6K AND 6R SETION A PARISH OF HAZELWOOD.

LOT 1 ONLY IS SUBJECT TO SURVEY. THE AREA AND DIMENSIONS OF LOT 2 HAVE BEEN OBTAINED BY DEDUCTION FROM TITLE.