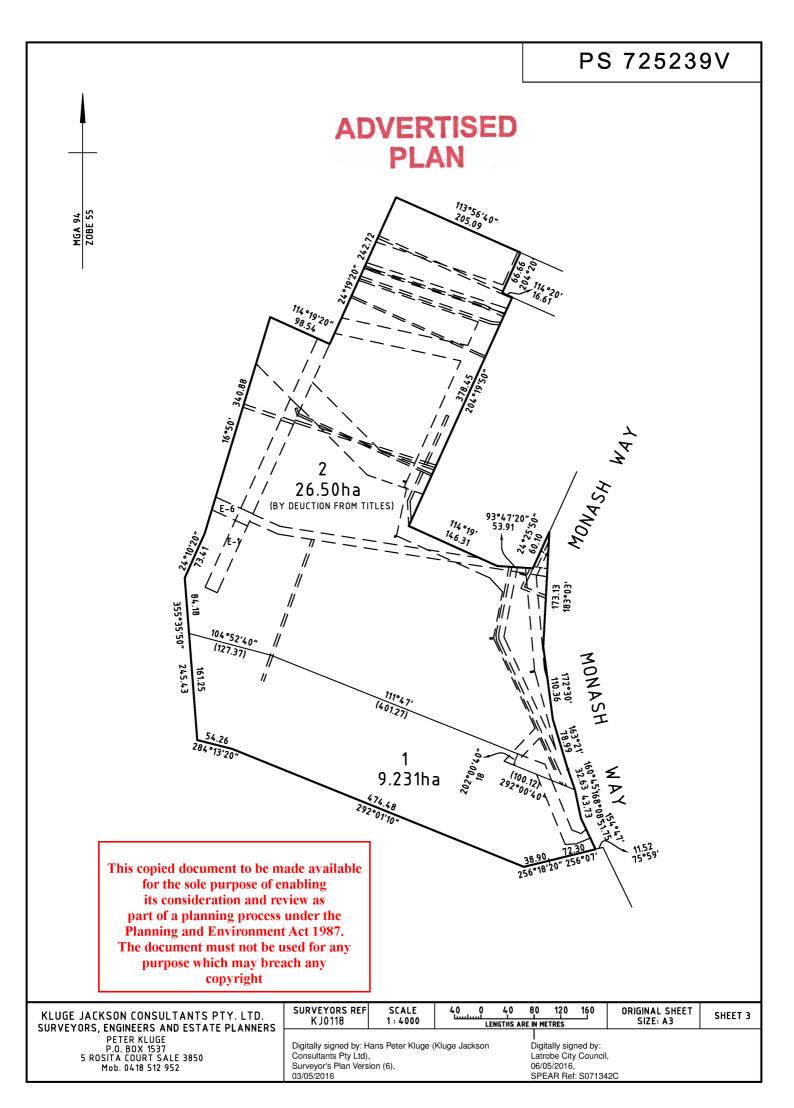

## PLAN OF SUBDIVISION

LOCATION OF LAND

Parish: HAZELWOOD

Township: Section: A

Crown Allotment: 1A (PART),6K (PART) AND 6R

Crown Portion: -

Title Reference: VOL: 11215 FOL: 979

VOI - 10303 FOI - 812

Last Plan Reference: PS 601775M (LOT 2) AND

CP 116475 (CA 6R)

**GDA 94** 

**ZONE: 55** 

Postal Address:
(at time of

subdivision)

MONASH WAY MORWELL, VIC, 3840

MGA Co-ordinates

(of approx. centre of land in plan)

E 449 060

N 5 765 290

#### **EDITION 1**

PS 725239V

Council Name: Latrobe City Council

Council Reference Number: 2016/14/CRT2 Planning Permit Reference: 2015/150 SPEAR Reference Number: S071342C

Certification

This plan is certified under section 6 of the Subdivision Act 1988

LOT 1 ONLY IS SUBJECT TO SURVEY. THE AREA AND DIMENSIONS OF LOT 2 HAVE BEEN OBTAINED BY DEDUCTION FROM TITLE.

#### NOTATIONS

SURVEY:

This plan is based on survey.

STAGING:

This is not a staged subdivision.

Planning Permit No.

This survey has been connected to permanent marks No(s). 190

In Proclaimed Survey Area No.