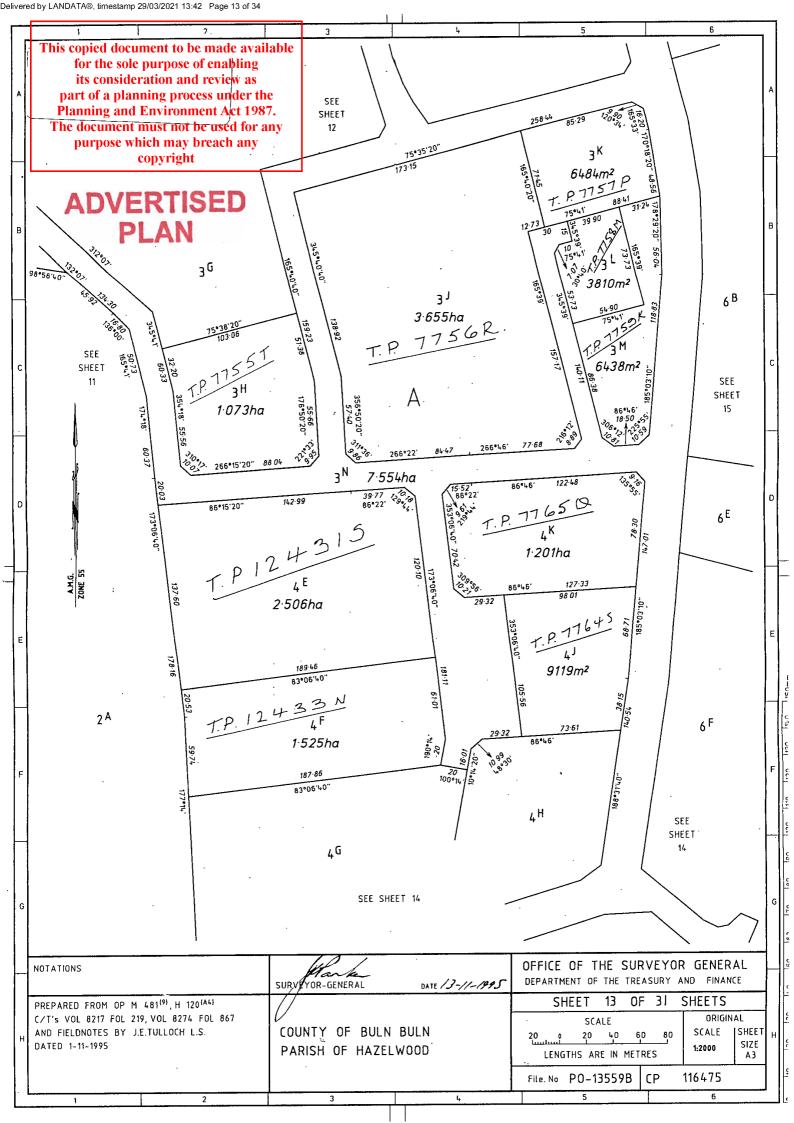

#### DIAGRAM LOCATION

-----

SEE PS725239V FOR FURTHER DETAILS AND BOUNDARIES

ACTIVITY IN THE LAST 125 DAYS

\_\_\_\_\_

NIL

-----END OF REGISTER SEARCH STATEMENT------

Additional information: (not part of the Register Search Statement)

Last Plan Reference: PS 601775M (LOT 2) AND

CP 116475 (CA 6R)

**GDA 94** 

**ZONE: 55** 

Postal Address:
(at time of

subdivision)

MONASH WAY MORWELL, VIC, 3840

MGA Co-ordinates

LOT 1 ONLY IS SUBJECT TO SURVEY. THE AREA AND DIMENSIONS OF LOT 2 HAVE BEEN OBTAINED BY DEDUCTION FROM TITLE.