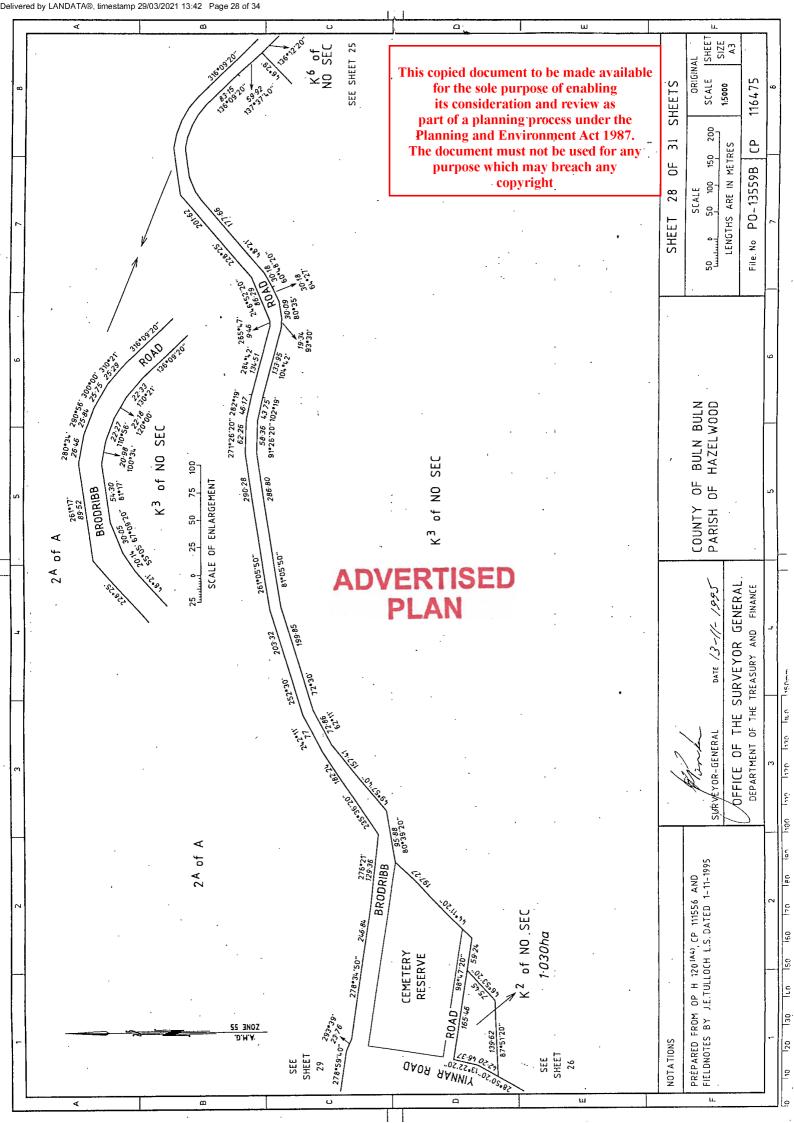

## PLAN OF SUBDIVISION

LOCATION OF LAND

Parish: HAZELWOOD

Township: Section: A

Crown Allotment: 1A (PART),6K (PART) AND 6R

Crown Portion: -

Title Reference: VOL: 11215 FOL: 979

VOI - 10303 FOI - 812

Last Plan Reference: PS 601775M (LOT 2) AND

CP 116475 (CA 6R)

**GDA 94** 

**ZONE: 55** 

Postal Address:
(at time of

subdivision)

MONASH WAY MORWELL, VIC, 3840

MGA Co-ordinates

## Depth Limitation 15.24m BELOW 1

15.24m BELOW THE SURFACE OF THE LAND CONTAINED IN CROWN ALLOTMENT 1A SECTION A PARISH OF HAZELWOOD.

300m BELOW THE SURFACE OF THE LAND CONTAINED IN CROWN ALLOTMENTS 6K AND 6R SETION A PARISH OF HAZELWOOD.

LOT 1 ONLY IS SUBJECT TO SURVEY. THE AREA AND DIMENSIONS OF LOT 2 HAVE BEEN OBTAINED BY DEDUCTION FROM TITLE.