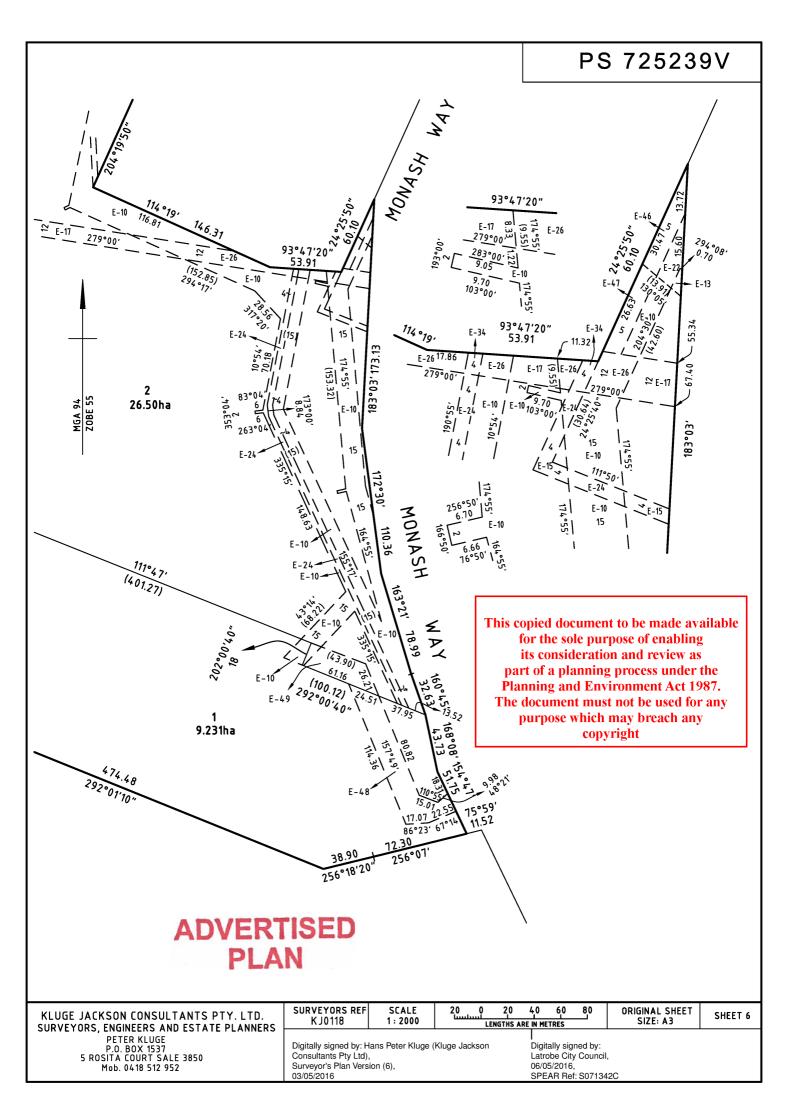

### PS 725239V

LOCATION OF LAND

Parish: HAZELWOOD

Township: Section: A

Crown Allotment: 1A (PART),6K (PART) AND 6R

Crown Portion: -

Title Reference: VOL: 11215 FOL: 979

VOI - 10303 FOI - 812

Last Plan Reference: PS 601775M (LOT 2) AND

CP 116475 (CA 6R)

Postal Address: M (at time of MORW subdivision)

MONASH WAY MORWELL, VIC, 3840

MGA Co-ordinates (of approx. centre of land in plan) GDA 94 449 060 ZONE: 55

N 5 765 290

Council Name: Latrobe City Council

Council Reference Number: 2016/14/CRT2 Planning Permit Reference: 2015/150 SPEAR Reference Number: S071342C

Certification

This plan is certified under section 6 of the Subdivision Act 1988

#### Depth Limitation

15.24m BELOW THE SURFACE OF THE LAND CONTAINED IN CROWN ALLOTMENT 1A SECTION A PARISH OF HAZELWOOD.

300m BELOW THE SURFACE OF THE LAND CONTAINED IN CROWN ALLOTMENTS 6K AND 6R SETION A PARISH OF HAZELWOOD.

LOT 1 ONLY IS SUBJECT TO SURVEY. THE AREA AND DIMENSIONS OF LOT 2 HAVE BEEN OBTAINED BY DEDUCTION FROM TITLE.

#### **NOTATIONS**

SURVEY:

This plan is based on survey.

STAGING:

This is not a staged subdivision.

Planning Permit No.

This survey has been connected to permanent marks No(s). 190

In Proclaimed Survey Area No.

#### **EASEMENT INFORMATION**

| LEGEND: | A - Appurtenant Easement | E - Encumbering Easement | R - Encumbering Easement (Road) |
|---------|--------------------------|--------------------------|---------------------------------|
|         |                          |                          |                                 |

| Easement<br>Reference           | Purpose              | Width<br>(Metres) | Origin                                           | Land Benefited/In Favour Of                |
|---------------------------------|----------------------|-------------------|--------------------------------------------------|--------------------------------------------|
| E-48                            | CARRIAGEWAY          | SEE PLAN          | AH372528U                                        | LOT 2 ON PS 601775M                        |
| E-49                            | CARRIAGEWAY          | SEE PLAN          | THIS PLAN                                        | LOTS ON THIS PLAN                          |
| E-1, E-2, E-5<br>& E-7          | DRAINAGE             | 20.12             | LP92293 & LP132379                               | LOTS ON LP132379                           |
| E-2 & E-3                       | POWER LINE PURPOSES  | SEE PLAN          | PS 324328H, SEC 103B<br>S.E.C. ACT 1958          | S.E.C.V.                                   |
| E-5 & E-6                       | WATER SUPPLY         | 20                | PS 324328H                                       | LATROBE REGION WATER AUTHORITY             |
| E-7                             | DRAINAGE             | 3                 | V265163W                                         | POWERNET VICTORIA                          |
| E-19, E-23, E-28<br>E-36 & E-37 | WATER & GAS SUPPLY   | 4.02              | LP92293 & LP132379                               | LOTS ON LP132379                           |
| E-46 & E-47                     | PIPELINE & ANCILLARY | 5                 | PS 601775M- SEC 61<br>WATER INDUSTRY ACT<br>1994 | CENTRAL GIPPSLAND REGION WATER CORPORATION |