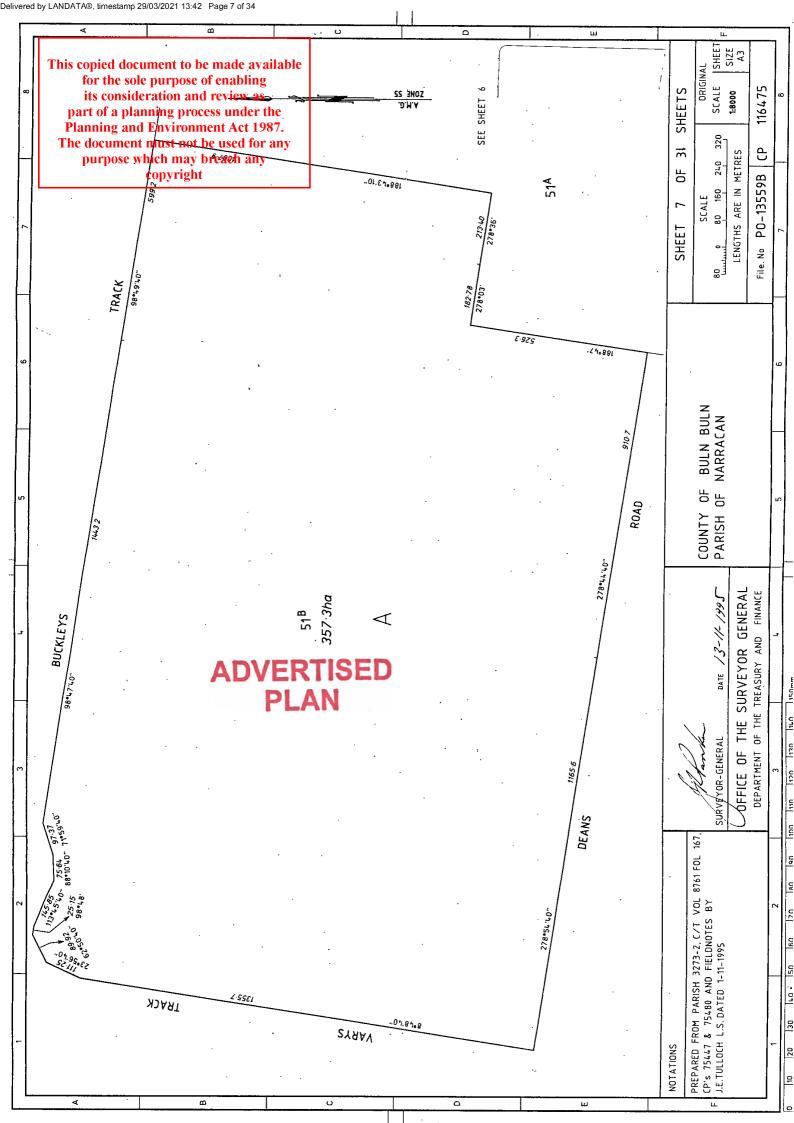

## PLAN OF SUBDIVISION

LOCATION OF LAND

Parish: HAZELWOOD

Township: Section: A

Crown Allotment: 1A (PART),6K (PART) AND 6R

Crown Portion: -

Title Reference: VOL: 11215 FOL: 979

VOI - 10303 FOI - 812

Last Plan Reference: PS 601775M (LOT 2) AND

CP 116475 (CA 6R)

**GDA 94** 

**ZONE: 55** 

Postal Address:
(at time of

subdivision)

MONASH WAY MORWELL, VIC, 3840

MGA Co-ordinates

(of approx. centre of land in plan)

E 449 060

N 5 765 290

#### **EDITION 1**

PS 725239V

Council Name: Latrobe City Council

Council Reference Number: 2016/14/CRT2 Planning Permit Reference: 2015/150 SPEAR Reference Number: S071342C

Certification

This plan is certified under section 6 of the Subdivision Act 1988

## Depth Limitation 15.24m BELOW 1

15.24m BELOW THE SURFACE OF THE LAND CONTAINED IN CROWN ALLOTMENT 1A SECTION A PARISH OF HAZELWOOD.

300m BELOW THE SURFACE OF THE LAND CONTAINED IN CROWN ALLOTMENTS 6K AND 6R SETION A PARISH OF HAZELWOOD.

LOT 1 ONLY IS SUBJECT TO SURVEY. THE AREA AND DIMENSIONS OF LOT 2 HAVE BEEN OBTAINED BY DEDUCTION FROM TITLE.

#### NOTATIONS

SURVEY:

This plan is based on survey.

STAGING:

This is not a staged subdivision.

Planning Permit No.

This survey has been connected to permanent marks No(s). 190

In Proclaimed Survey Area No.