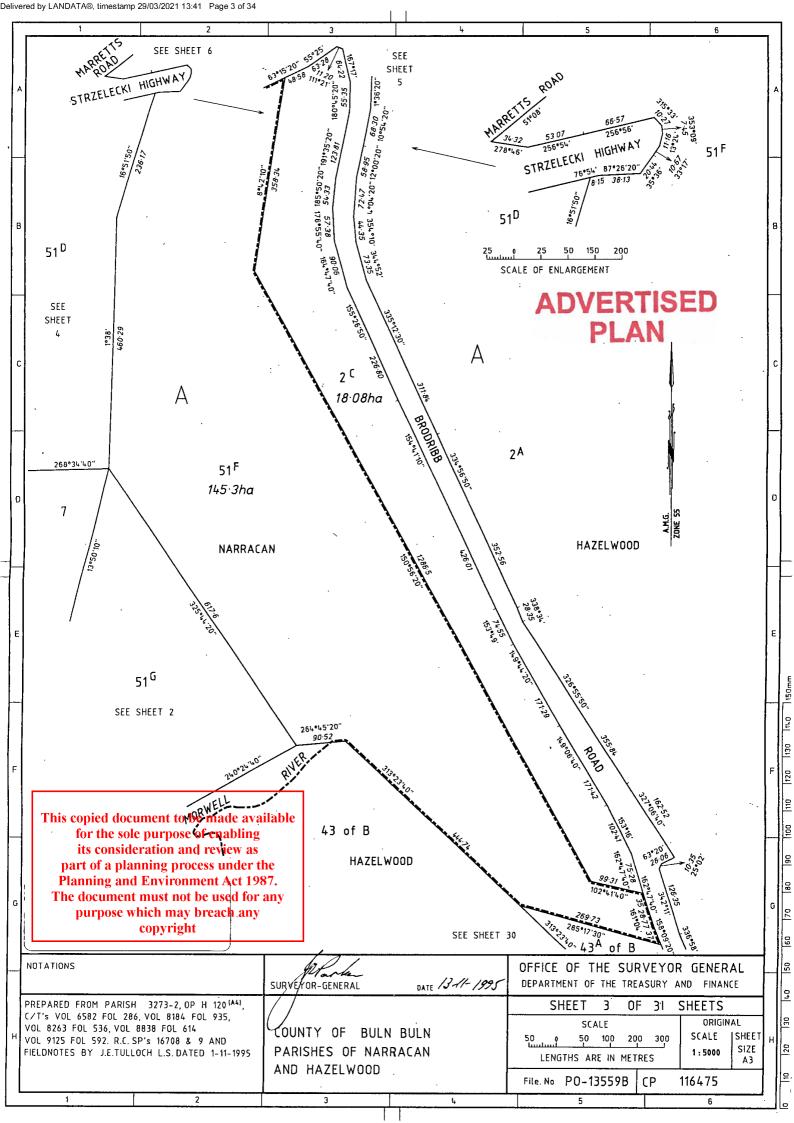

## PLAN OF SUBDIVISION

LOCATION OF LAND

Parish: HAZELWOOD

Township: Section: A

Crown Allotment: 1A (PART),6K (PART) AND 6R

Crown Portion: -

Title Reference: VOL: 11215 FOL: 979

VOI - 10303 FOI - 812

Last Plan Reference: PS 601775M (LOT 2) AND

CP 116475 (CA 6R)

**GDA 94** 

**ZONE: 55** 

Postal Address:
(at time of

subdivision)

MONASH WAY MORWELL, VIC, 3840

MGA Co-ordinates

(of approx. centre of land in plan)

E 449 060

N 5 765 290

#### **EDITION 1**

PS 725239V

Council Name: Latrobe City Council

Council Reference Number: 2016/14/CRT2 Planning Permit Reference: 2015/150 SPEAR Reference Number: S071342C

Certification

This plan is certified under section 6 of the Subdivision Act 1988

## Depth Limitation 15.24m BELOW 1

15.24m BELOW THE SURFACE OF THE LAND CONTAINED IN CROWN ALLOTMENT 1A SECTION A PARISH OF HAZELWOOD.

300m BELOW THE SURFACE OF THE LAND CONTAINED IN CROWN ALLOTMENTS 6K AND 6R SETION A PARISH OF HAZELWOOD.

LOT 1 ONLY IS SUBJECT TO SURVEY. THE AREA AND DIMENSIONS OF LOT 2 HAVE BEEN OBTAINED BY DEDUCTION FROM TITLE.

#### NOTATIONS

SURVEY:

This plan is based on survey.

STAGING:

This is not a staged subdivision.

Planning Permit No.

This survey has been connected to permanent marks No(s). 190

In Proclaimed Survey Area No.