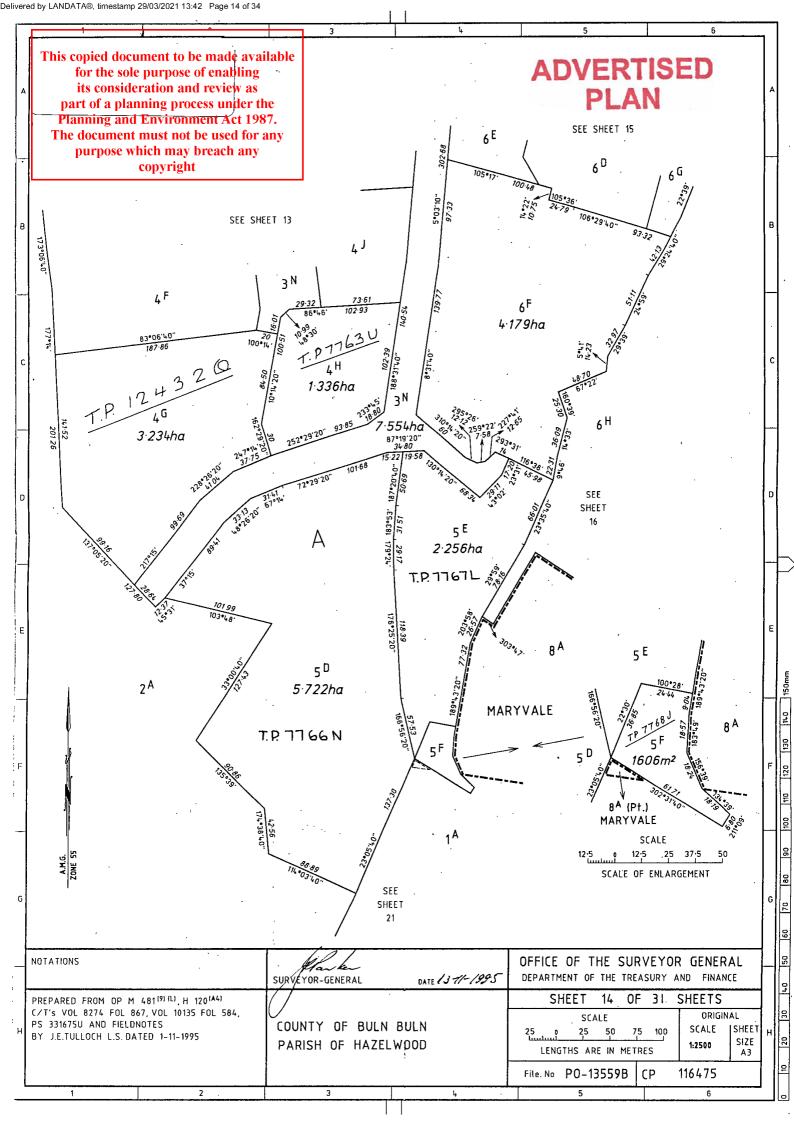

#### DIAGRAM LOCATION

-----

SEE PS725239V FOR FURTHER DETAILS AND BOUNDARIES

ACTIVITY IN THE LAST 125 DAYS

\_\_\_\_\_

NIL

-----END OF REGISTER SEARCH STATEMENT------

Additional information: (not part of the Register Search Statement)

Last Plan Reference: PS 601775M (LOT 2) AND

CP 116475 (CA 6R)

**GDA 94** 

**ZONE: 55** 

Postal Address:
(at time of

subdivision)

MONASH WAY MORWELL, VIC, 3840

MGA Co-ordinates

LOT 1 ONLY IS SUBJECT TO SURVEY. THE AREA AND DIMENSIONS OF LOT 2 HAVE BEEN OBTAINED BY DEDUCTION FROM TITLE.