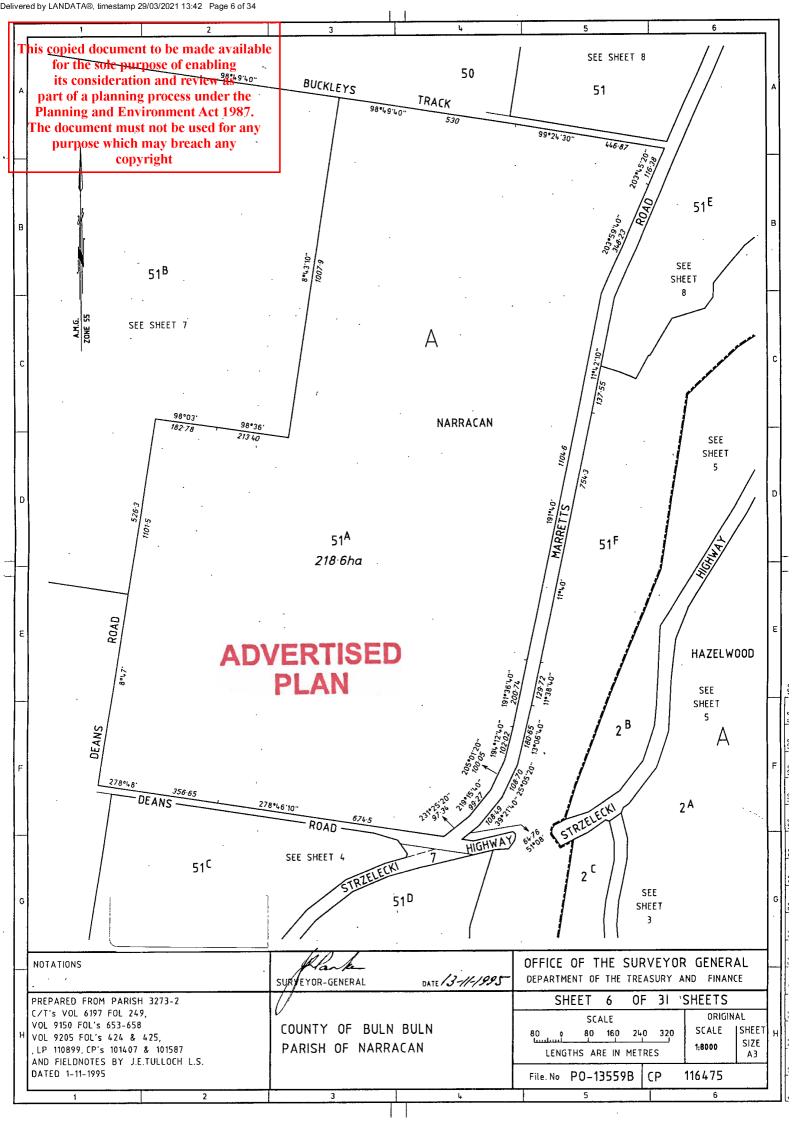

## PLAN OF SUBDIVISION

LOCATION OF LAND

Parish: HAZELWOOD

Township: Section: A

Crown Allotment: 1A (PART),6K (PART) AND 6R

Crown Portion: -

Title Reference: VOL: 11215 FOL: 979

VOI - 10303 FOI - 812

Last Plan Reference: PS 601775M (LOT 2) AND

CP 116475 (CA 6R)

**GDA 94** 

**ZONE: 55** 

Postal Address:
(at time of

subdivision)

MONASH WAY MORWELL, VIC, 3840

MGA Co-ordinates

(of approx. centre of land in plan)

E 449 060

N 5 765 290

#### **EDITION 1**

PS 725239V

Council Name: Latrobe City Council

Council Reference Number: 2016/14/CRT2 Planning Permit Reference: 2015/150 SPEAR Reference Number: S071342C

Certification

This plan is certified under section 6 of the Subdivision Act 1988

## Depth Limitation 15.24m BELOW 1

15.24m BELOW THE SURFACE OF THE LAND CONTAINED IN CROWN ALLOTMENT 1A SECTION A PARISH OF HAZELWOOD.

300m BELOW THE SURFACE OF THE LAND CONTAINED IN CROWN ALLOTMENTS 6K AND 6R SETION A PARISH OF HAZELWOOD.

LOT 1 ONLY IS SUBJECT TO SURVEY. THE AREA AND DIMENSIONS OF LOT 2 HAVE BEEN OBTAINED BY DEDUCTION FROM TITLE.

#### NOTATIONS

SURVEY:

This plan is based on survey.

STAGING:

This is not a staged subdivision.

Planning Permit No.

This survey has been connected to permanent marks No(s). 190

In Proclaimed Survey Area No.