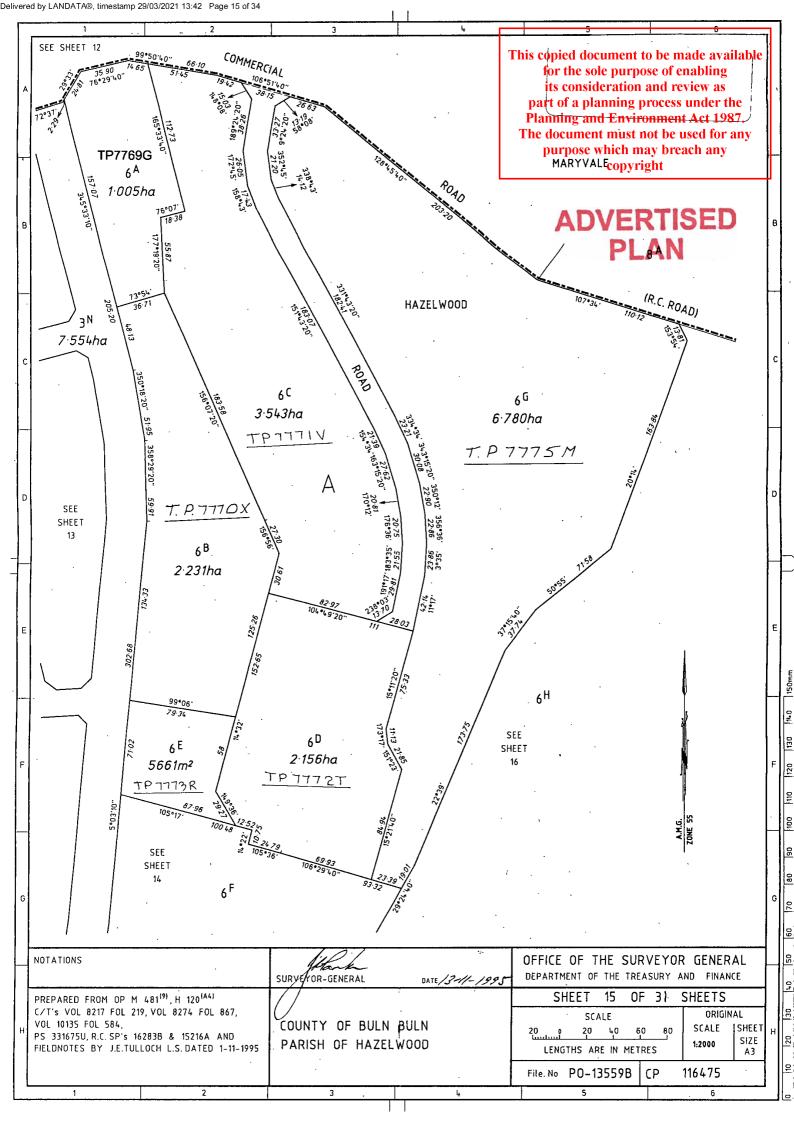

## PLAN OF SUBDIVISION

LOCATION OF LAND

Parish: HAZELWOOD

Township: Section: A

Crown Allotment: 1A (PART),6K (PART) AND 6R

Crown Portion: -

Title Reference: VOL: 11215 FOL: 979

VOI - 10303 FOI - 812

Last Plan Reference: PS 601775M (LOT 2) AND

CP 116475 (CA 6R)

**GDA 94** 

**ZONE: 55** 

Postal Address:
(at time of

subdivision)

MONASH WAY MORWELL, VIC, 3840

MGA Co-ordinates

## Depth Limitation 15.24m BELOW 1

15.24m BELOW THE SURFACE OF THE LAND CONTAINED IN CROWN ALLOTMENT 1A SECTION A PARISH OF HAZELWOOD.

300m BELOW THE SURFACE OF THE LAND CONTAINED IN CROWN ALLOTMENTS 6K AND 6R SETION A PARISH OF HAZELWOOD.

LOT 1 ONLY IS SUBJECT TO SURVEY. THE AREA AND DIMENSIONS OF LOT 2 HAVE BEEN OBTAINED BY DEDUCTION FROM TITLE.