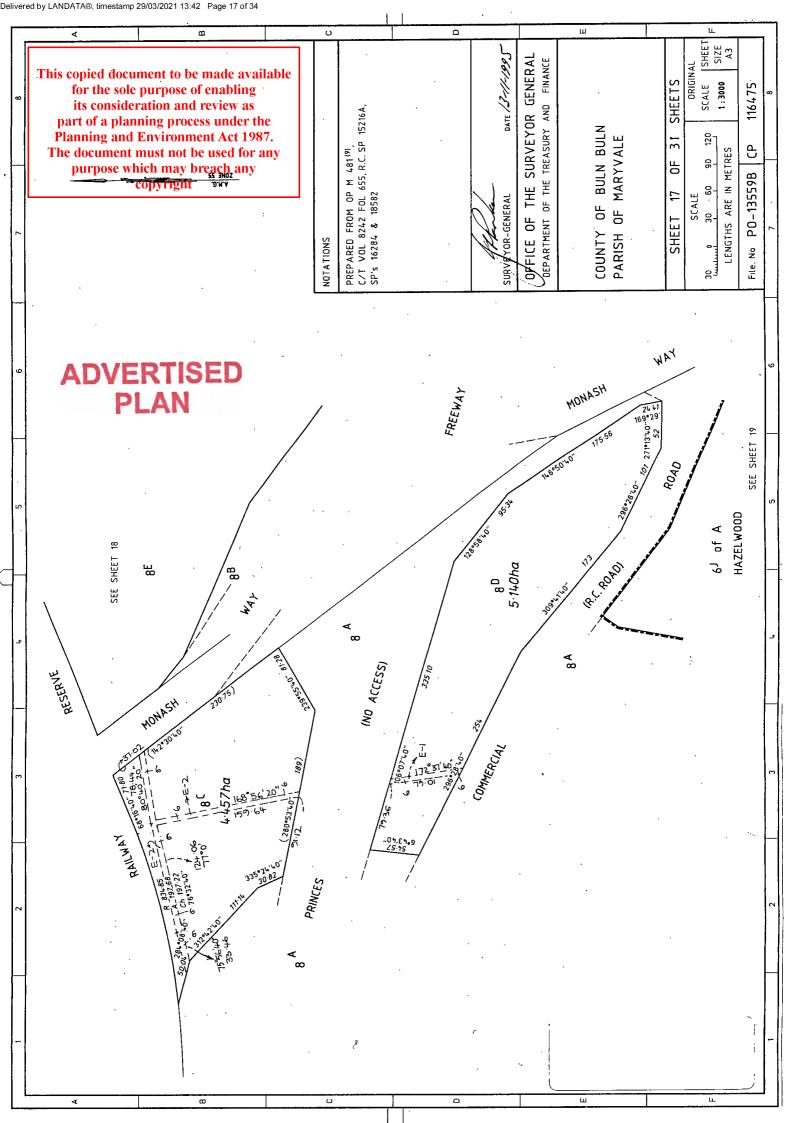

## PLAN OF SUBDIVISION

LOCATION OF LAND

Parish: HAZELWOOD

Township: Section: A

Crown Allotment: 1A (PART),6K (PART) AND 6R

Crown Portion: -

Title Reference: VOL: 11215 FOL: 979

VOI - 10303 FOI - 812

Last Plan Reference: PS 601775M (LOT 2) AND

CP 116475 (CA 6R)

**GDA 94** 

**ZONE: 55** 

Postal Address:
(at time of

subdivision)

MONASH WAY MORWELL, VIC, 3840

MGA Co-ordinates

## Depth Limitation 15.24m BELOW 1

15.24m BELOW THE SURFACE OF THE LAND CONTAINED IN CROWN ALLOTMENT 1A SECTION A PARISH OF HAZELWOOD.

300m BELOW THE SURFACE OF THE LAND CONTAINED IN CROWN ALLOTMENTS 6K AND 6R SETION A PARISH OF HAZELWOOD.

LOT 1 ONLY IS SUBJECT TO SURVEY. THE AREA AND DIMENSIONS OF LOT 2 HAVE BEEN OBTAINED BY DEDUCTION FROM TITLE.