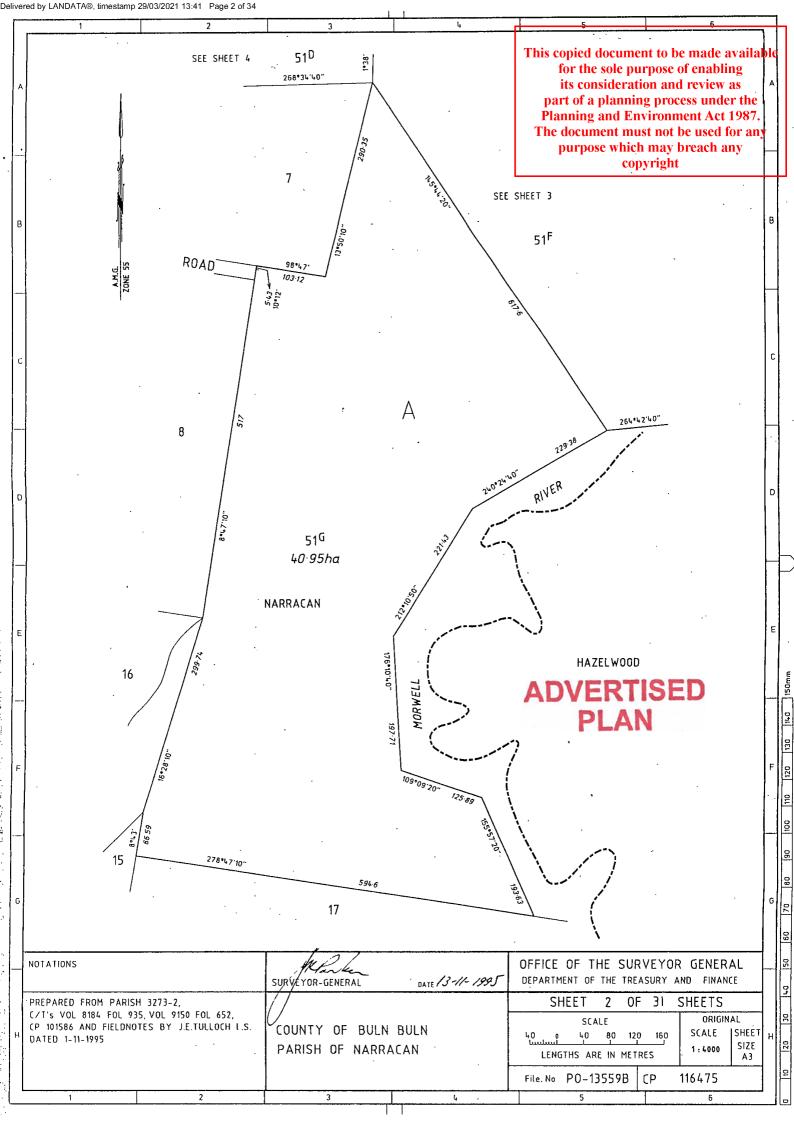

#### ENCUMBRANCES, CAVEATS AND NOTICES

\_\_\_\_\_

CAVEAT AC720062X 05/03/2004

Caveator

TXU ELECTRICITY LTD

Grounds of Claim

AGREEMENT WITH THE FOLLOWING PARTIES AND DATE.

Parties

SPI POWERNET PTY LTD

Date

11/11/2003

Estate or Interest

INTEREST AS A GRANTEE OF AN EASEMENT

Prohibition

UNLESS AN INSTRUMENT IS EXPRESSED TO BE SUBJECT TO MY/OUR CLAIM

Lodged by M+K LAWYERS GROUP PTY LTD

Notices to

MACPHERSON & KELLEY of 40-42 SCOTT STREET DANDENONG VIC 3175

For details of any other encumbrances see the plan or imaged folio set out under DIAGRAM LOCATION below.

DIAGRAM LOCATION

-----

SEE TP004870K FOR FURTHER DETAILS AND BOUNDARIES