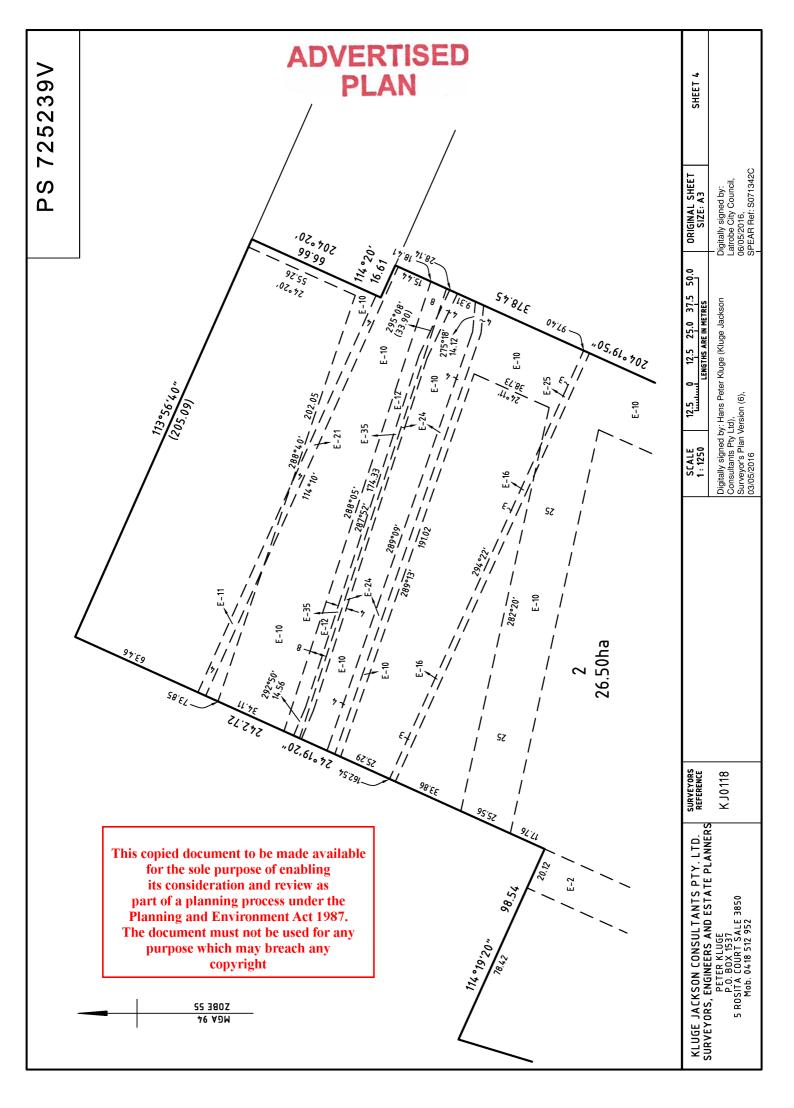

## PLAN OF SUBDIVISION

LOCATION OF LAND

Parish: HAZELWOOD

Township: Section: A

Crown Allotment: 1A (PART),6K (PART) AND 6R

Crown Portion: -

Title Reference: VOL: 11215 FOL: 979

VOI - 10303 FOI - 812

Last Plan Reference: PS 601775M (LOT 2) AND

CP 116475 (CA 6R)

**GDA 94** 

**ZONE: 55** 

Postal Address:
(at time of

subdivision)

MONASH WAY MORWELL, VIC, 3840

MGA Co-ordinates

(of approx. centre of land in plan)

E 449 060

N 5 765 290

#### **EDITION 1**

PS 725239V

Council Name: Latrobe City Council

Council Reference Number: 2016/14/CRT2 Planning Permit Reference: 2015/150 SPEAR Reference Number: S071342C

Certification

This plan is certified under section 6 of the Subdivision Act 1988

## Depth Limitation 15.24m BELOW 1

15.24m BELOW THE SURFACE OF THE LAND CONTAINED IN CROWN ALLOTMENT 1A SECTION A PARISH OF HAZELWOOD.

300m BELOW THE SURFACE OF THE LAND CONTAINED IN CROWN ALLOTMENTS 6K AND 6R SETION A PARISH OF HAZELWOOD.

LOT 1 ONLY IS SUBJECT TO SURVEY. THE AREA AND DIMENSIONS OF LOT 2 HAVE BEEN OBTAINED BY DEDUCTION FROM TITLE.

#### NOTATIONS

SURVEY:

This plan is based on survey.

STAGING:

This is not a staged subdivision.

Planning Permit No.

This survey has been connected to permanent marks No(s). 190

In Proclaimed Survey Area No.

#### **EASEMENT INFORMATION**

| LEGEND: | A - Appurtenant Easement | E - Encumbering Easement | R - Encumbering Easement (Road) |
|---------|--------------------------|--------------------------|---------------------------------|
|         |                          |                          |                                 |

| Easement<br>Reference           | Purpose              | Width<br>(Metres) | Origin                                           | Land Benefited/In Favour Of                |
|---------------------------------|----------------------|-------------------|--------------------------------------------------|--------------------------------------------|
| E-48                            | CARRIAGEWAY          | SEE PLAN          | AH372528U                                        | LOT 2 ON PS 601775M                        |
| E-49                            | CARRIAGEWAY          | SEE PLAN          | THIS PLAN                                        | LOTS ON THIS PLAN                          |
| E-1, E-2, E-5<br>& E-7          | DRAINAGE             | 20.12             | LP92293 & LP132379                               | LOTS ON LP132379                           |
| E-2 & E-3                       | POWER LINE PURPOSES  | SEE PLAN          | PS 324328H, SEC 103B<br>S.E.C. ACT 1958          | S.E.C.V.                                   |
| E-5 & E-6                       | WATER SUPPLY         | 20                | PS 324328H                                       | LATROBE REGION WATER AUTHORITY             |
| E-7                             | DRAINAGE             | 3                 | V265163W                                         | POWERNET VICTORIA                          |
| E-19, E-23, E-28<br>E-36 & E-37 | WATER & GAS SUPPLY   | 4.02              | LP92293 & LP132379                               | LOTS ON LP132379                           |
| E-46 & E-47                     | PIPELINE & ANCILLARY | 5                 | PS 601775M- SEC 61<br>WATER INDUSTRY ACT<br>1994 | CENTRAL GIPPSLAND REGION WATER CORPORATION |