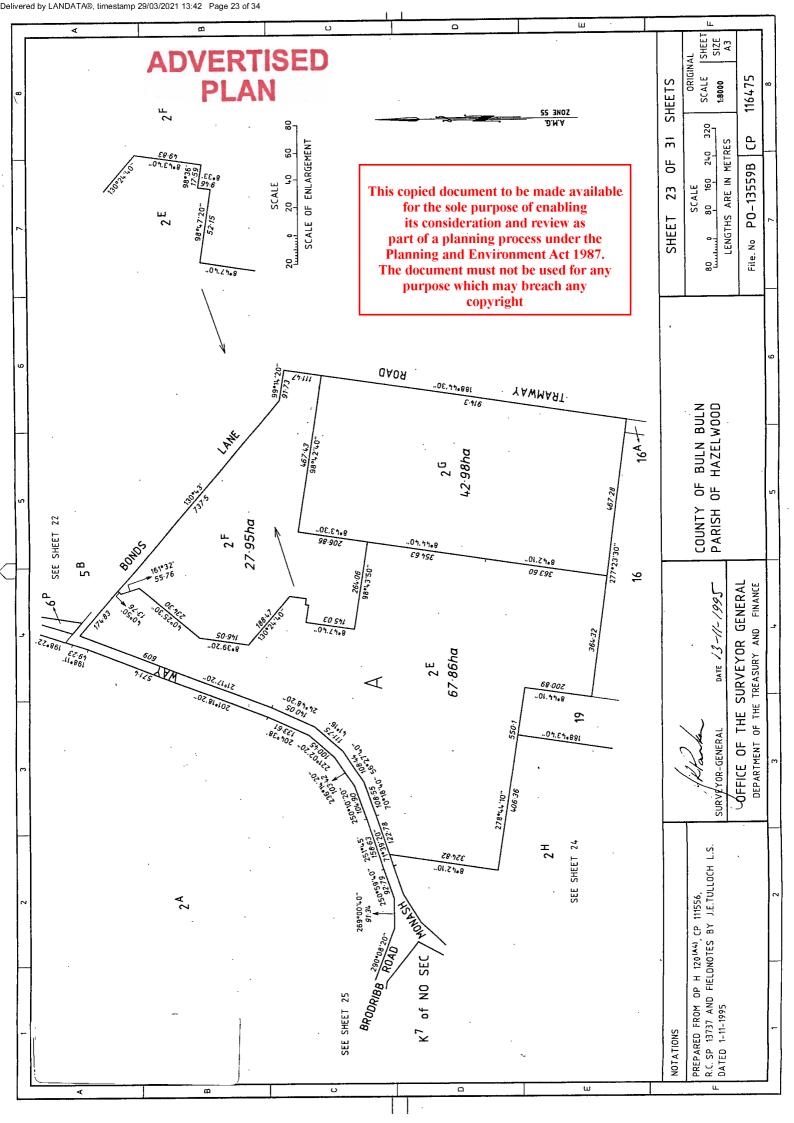

## PLAN OF SUBDIVISION

LOCATION OF LAND

Parish: HAZELWOOD

Township: Section: A

Crown Allotment: 1A (PART),6K (PART) AND 6R

Crown Portion: -

Title Reference: VOL: 11215 FOL: 979

VOI - 10303 FOI - 812

Last Plan Reference: PS 601775M (LOT 2) AND

CP 116475 (CA 6R)

**GDA 94** 

**ZONE: 55** 

Postal Address:
(at time of

subdivision)

MONASH WAY MORWELL, VIC, 3840

MGA Co-ordinates

(of approx. centre of land in plan)

E 449 060

N 5 765 290

#### **EDITION 1**

PS 725239V

Council Name: Latrobe City Council

Council Reference Number: 2016/14/CRT2 Planning Permit Reference: 2015/150 SPEAR Reference Number: S071342C

Certification

This plan is certified under section 6 of the Subdivision Act 1988