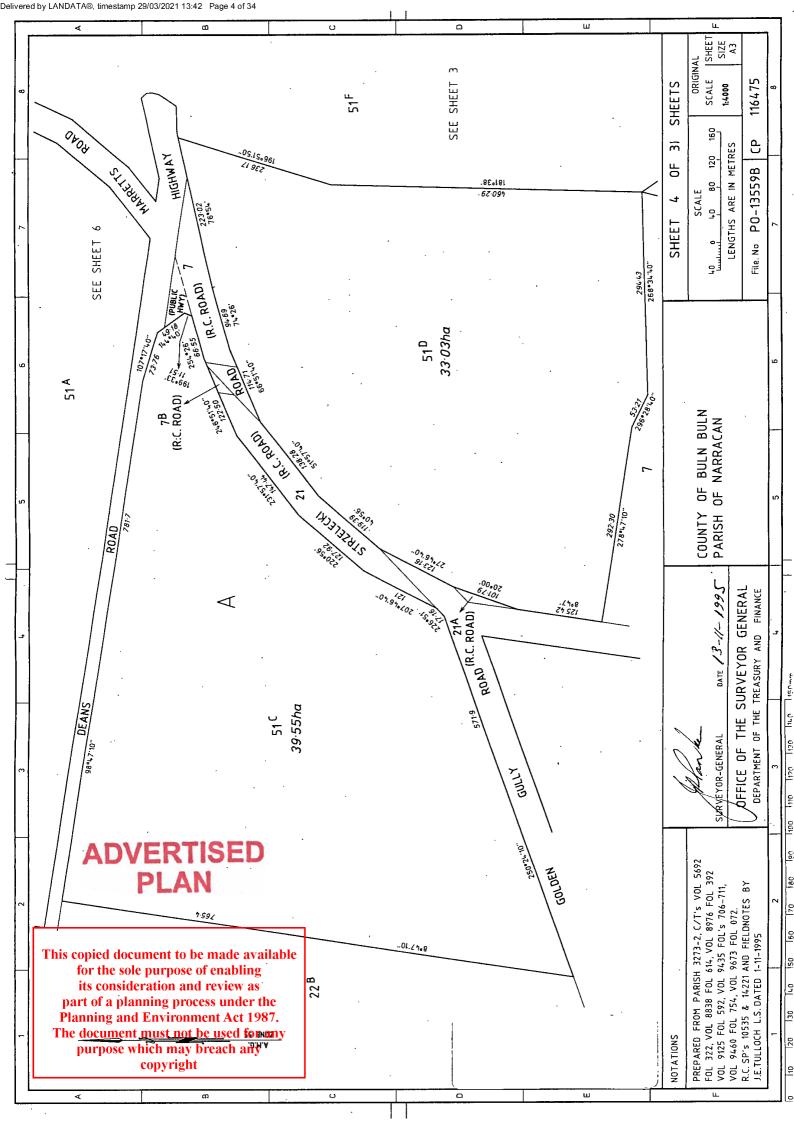

## PLAN OF SUBDIVISION

LOCATION OF LAND

Parish: HAZELWOOD

Township: Section: A

Crown Allotment: 1A (PART),6K (PART) AND 6R

Crown Portion: -

Title Reference: VOL: 11215 FOL: 979

VOI - 10303 FOI - 812

Last Plan Reference: PS 601775M (LOT 2) AND

CP 116475 (CA 6R)

**GDA 94** 

**ZONE: 55** 

Postal Address:
(at time of

subdivision)

MONASH WAY MORWELL, VIC, 3840

MGA Co-ordinates

(of approx. centre of land in plan)

E 449 060

N 5 765 290

#### **EDITION 1**

PS 725239V

Council Name: Latrobe City Council

Council Reference Number: 2016/14/CRT2 Planning Permit Reference: 2015/150 SPEAR Reference Number: S071342C

Certification

This plan is certified under section 6 of the Subdivision Act 1988

## Depth Limitation 15.24m BELOW 1

15.24m BELOW THE SURFACE OF THE LAND CONTAINED IN CROWN ALLOTMENT 1A SECTION A PARISH OF HAZELWOOD.

300m BELOW THE SURFACE OF THE LAND CONTAINED IN CROWN ALLOTMENTS 6K AND 6R SETION A PARISH OF HAZELWOOD.

LOT 1 ONLY IS SUBJECT TO SURVEY. THE AREA AND DIMENSIONS OF LOT 2 HAVE BEEN OBTAINED BY DEDUCTION FROM TITLE.

#### NOTATIONS

SURVEY:

This plan is based on survey.

STAGING:

This is not a staged subdivision.

Planning Permit No.

This survey has been connected to permanent marks No(s). 190

In Proclaimed Survey Area No.