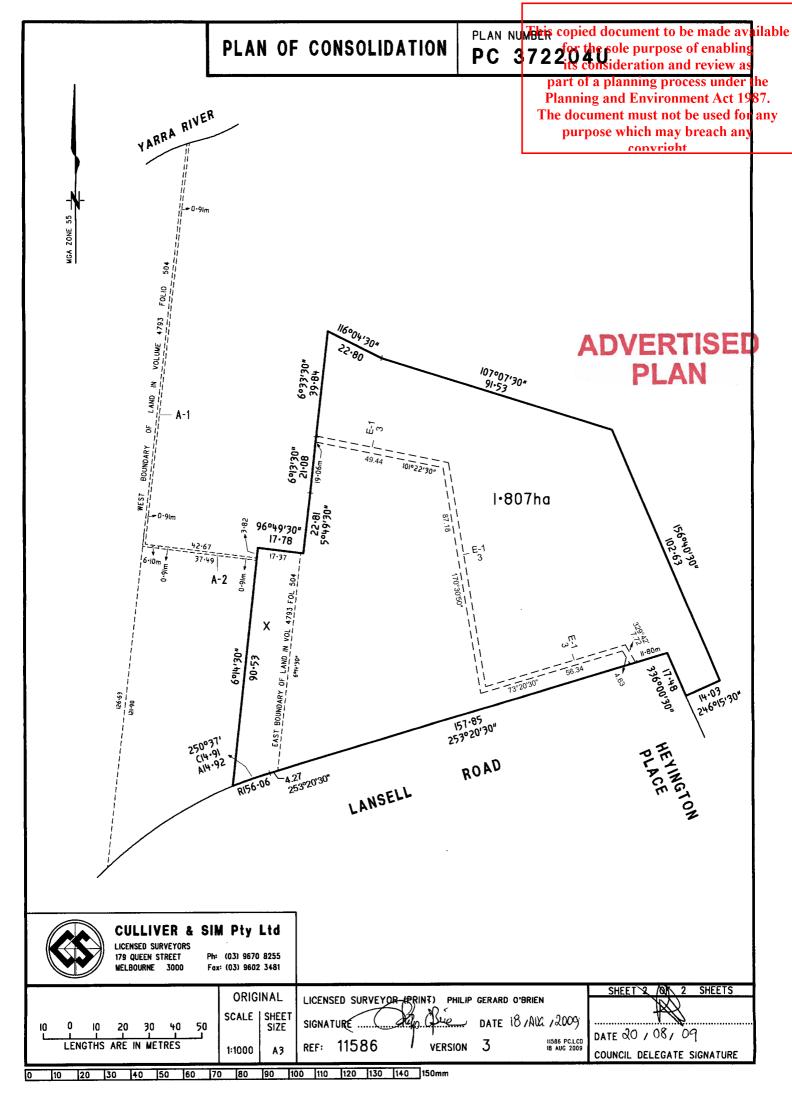

#### LAND DESCRIPTION

\_\_\_\_\_\_

Land in Plan of Consolidation 372204U.

PARENT TITLES :

Volume 05081 Folio 085 Volume 08833 Folio 485

Created by instrument PC372204U 27/07/2011

#### DIAGRAM LOCATION

SEE PC372204U FOR FURTHER DETAILS AND BOUNDARIES

Tor the sole purpose of enabling

LRS USE ONLY

**EDITION** 2

its consideration and review as

REF: \$115024

COUNCIL CERTIFICATION AND ENDUKSEMEN John

PLAN OF CONSOLIDATION

LOCATION OF LAND

**PRAHRAN** 

PARISH: TOWNSHIP

SECTION

CROWN ALLOTMENT

CROWN PORTION

17 & 19 (PARTS)

TITLE REFERENCES:

**VOLUME 5081 FOLIO 085** 

VOLUME 8833 FOLIO 485

LAST PLAN REFERENCE/S: TP 240291H (LOT 1)

LP 88753 (LOTS 1 AND 2)

ZONE: 55

EASEMENT INFORMATION

POSTAL ADDRESS:

73-75 LANSELL ROAD

(At time of subdivision) TOORAK

3142

MGA Co-ordinates:

E 325 815 N 5 810 870 (of approx centre of land

LICENSED SURVEYORS

179 QUEEN STREET

MELBOURNE 3000

Ph: (03) 9670 8255

Fax: (03) 9602 3481

in plan)

COUNCIL NAME: STONNINGTON CITY COUNCIL

This plan is certified under Section 6 of the Subdivision Act 1988.

This plan is certified under Section-11(7)-of-the-Subdivision-Act-1988: Date of original certification under-Section-6.---/

THIS PLAN IS/IS-NOT BASED ON SURVEY THIS SURVEY HAS BEEN CONNECTED TO PERMANENT MARKS No.(s) PRAHRAN PM 143 AND JIKA JIKA PM 426. IN PROCLAIMED SURVEY AREA No.

Sue DATE 18 /AUG /2009

VERSION 3

| LEGEND                                                                 | A - Appurtenant Easeme | ent E-Er          | cumbering Easement | R - Encumbering Easement (Road)  | STATEMENT OF COMPLIANCE/                           |
|------------------------------------------------------------------------|------------------------|-------------------|--------------------|----------------------------------|----------------------------------------------------|
|                                                                        |                        |                   |                    |                                  | EXEMPTION STATEMENT                                |
| Easement<br>Reference                                                  | Purpose                | Width<br>(Metres) | Origin             | Land Benefited/In Favour Of      | RECEIVED                                           |
| A-1                                                                    | DRAINAGE               | 0.91              | INST 1222553       | THE LAND MARKED "X" ON THIS PLAN | DATE 6/06/2011                                     |
| A-2                                                                    | DRAINAGE               | 0.91              | INST 1233164       | THE LAND MARKED "X" ON THIS PLAN | LRS USE ONLY                                       |
| E-1                                                                    | SEWERAGE               | 3m                | THIS PLAN          | SOUTH EAST WATER LIMITED         | PLAN REGISTERED TIME 12.33PM                       |
|                                                                        |                        |                   |                    |                                  | DATE 27/07/2011                                    |
| -                                                                      |                        |                   |                    |                                  | BILL SKALITSIS                                     |
|                                                                        |                        |                   |                    |                                  | Assistant Registrar of Titles SHEET 1/70F 2 SHEETS |
| CULLIVER & SIM Pty Ltd LICENSED SURVEYOR (PRINT) PHILIP GERARD O'BRIEN |                        |                   |                    |                                  | SHEEL IT OF 2 SHEETS                               |