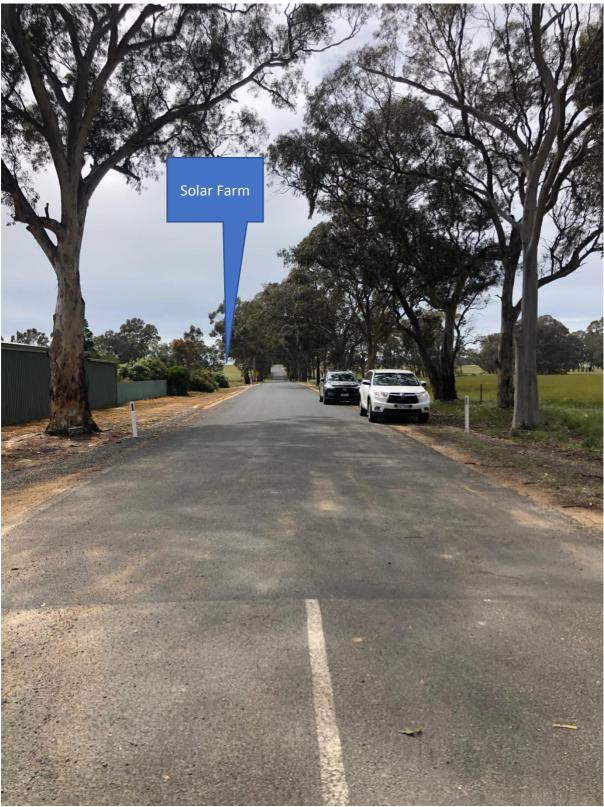

#### Location 1:

Looking North towards 105 Dane Road, Stawell existing driveway -37.008693, 142.797386