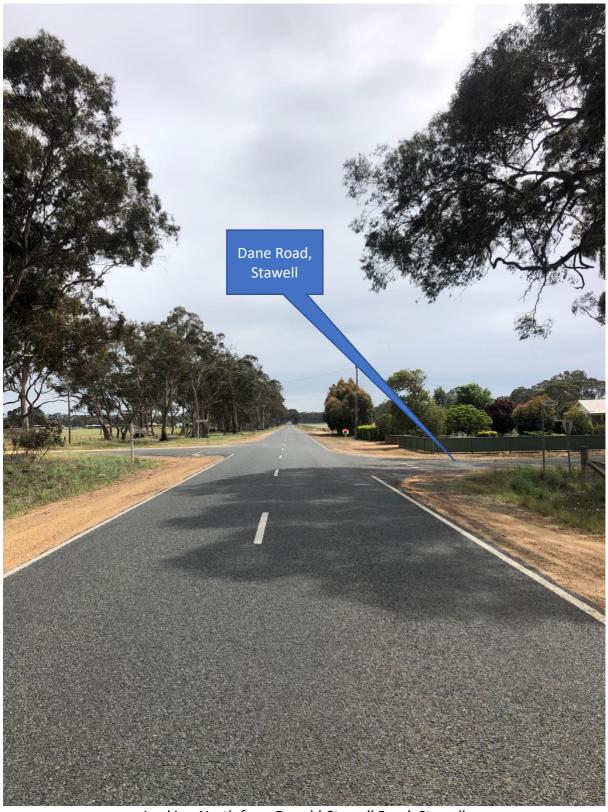

#### Location 3:

Looking North from Dane Road, Stawell towards 105 Dane Road, Stawell -37.011456, 142.801120