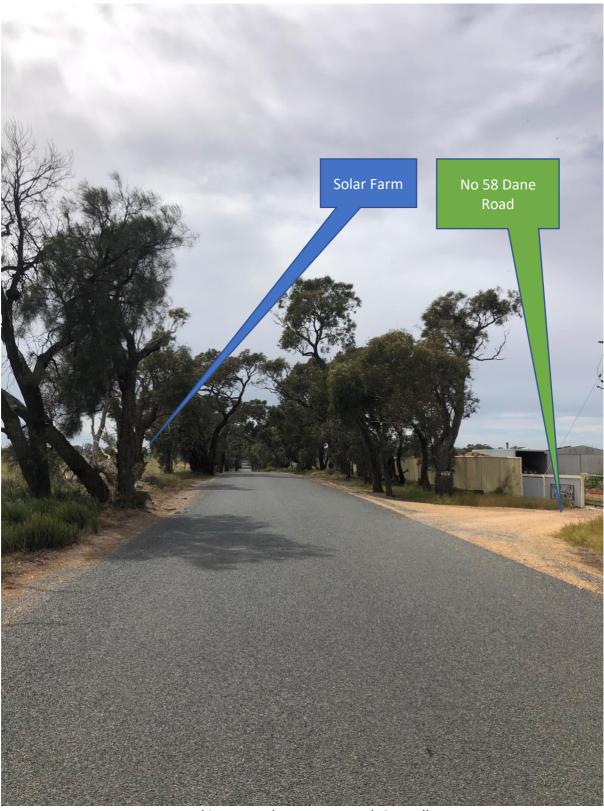

#### Location 2:

Looking East from Dane Road towards driveway of 105 Dane Road, Stawell -37.008686, 142.797107