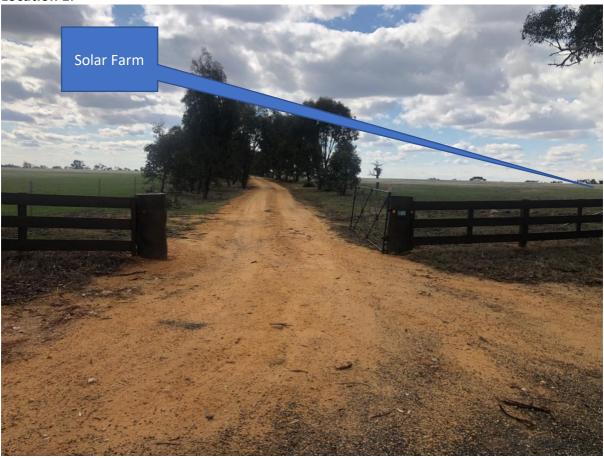

#### Location 1:

Looking North towards 105 Dane Road, Stawell existing driveway -37.008693, 142.797386