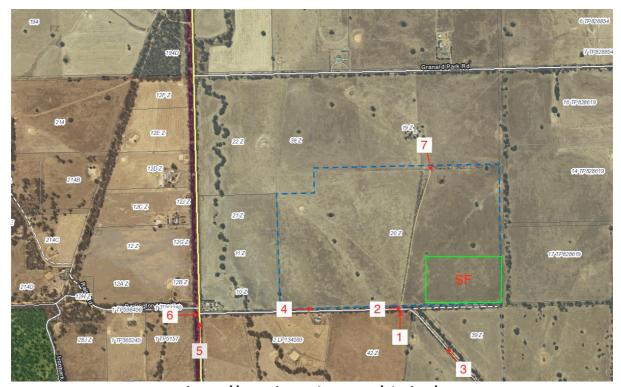

**Property location:** 105 Dane Road, Stawell, 3380

**Site location:** Lat: 37.00726° S, Lon: 142.80098° E

**Date:** 9<sup>th</sup> November 2020

https://mapshare.vic.gov.au/vicplan/