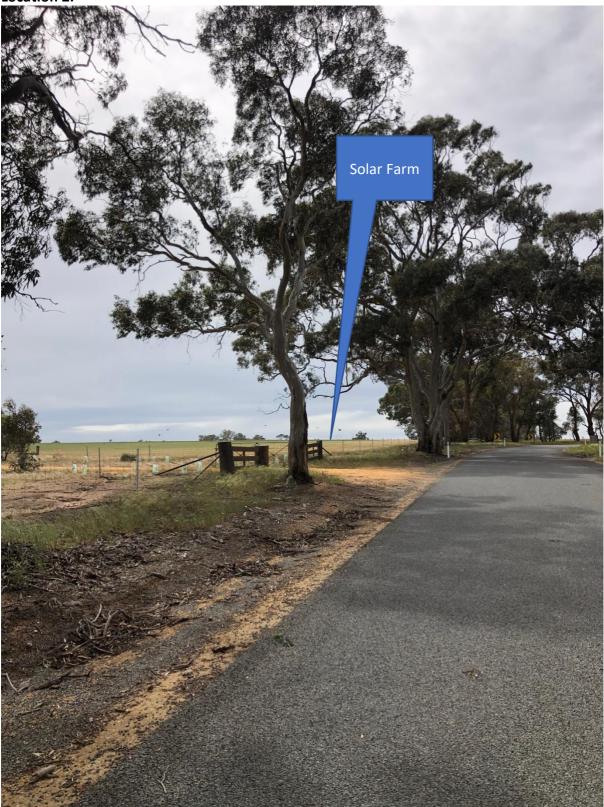

#### Location 2:

Looking East from Dane Road towards driveway of 105 Dane Road, Stawell -37.008686, 142.797107